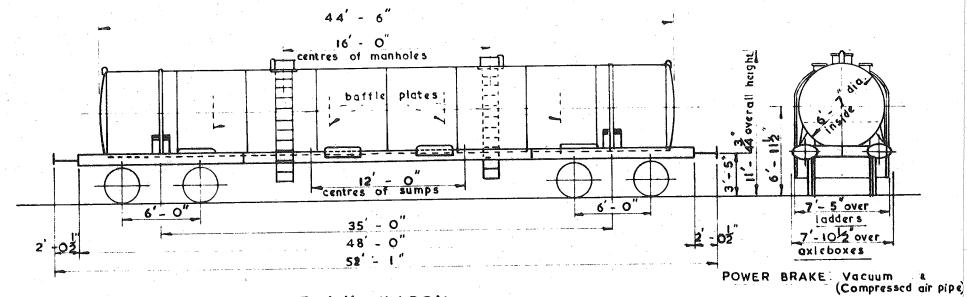

or acceptance having been obtained.

C. 5196 REV4 F

HAND

TARE -

LOAD:

BRAKE:-

Side lever

B

60

12 T

20 tons 16 cwts

10+ 1he

QUANTITY



MAT. TRANSPORT LTD.

Original diagrams courtesy of Clive Mortimore. This PDF copy by J.D. Faulkner, 2010 (visit http://www.barrowmoremrg.co.uk)

WAGON - CARFLAT

501585 to 501624

New 105 21 70 049 6000 - 6059.

OPEN

VEHICLE Nos

BRITISH

Type SEK

G.A. Drg. No 501126/10 2 & 3

## C. 5199



REFRIGERATOR WAGON - SPANISH (TRANSFESA)

WITH MECHANICAL REFRIGERATOR FITTED

G.A. DRAWING No. OI

VEHICLE Nos 520102 to 520106

LOAD 18 ton. 18 cwt.

TARE

QUANTITY 5

16 ton. 12 cwt.



COVERED CAR TRANSPORTER. TWO - TIER

BRITISH

VEHICLE Nos. E 96286 to E 96299

QUANTITY 14

12 tons 10 cwt

LOAD -

G.A. Drawing No. DN 30539

#### CAPACITY 9625 Gallons



TANK WAGON

BRITISH

(H. DIAPER & CO.)

VEHICLE Nos. 502100 to 502102

HAND BRAKE - Screw

TARE -

23ton. 10 cwt.

LOAD:-

40 ton. O cwt.

C YTITHAUD

G.A. Drg. No DE 58731

BR Dia No 300



OPEN WAGON - BRITISH

WELTROL E.J.C.

VEHICLE Nos. 68. 901200 10 68 901205

\$1 70 229 6 000 to 005

POWER BRAKE: Vacuum (e Compressed

IAND BRAKE - Screw

TARE: with baulks 47t - Oc (est

LOAD: 55t.-Oc. over full length.
40t. Oc. over 12-0 eentral

space.

QUANTITY 6.

GA. Drg. No. E.S. 11272.