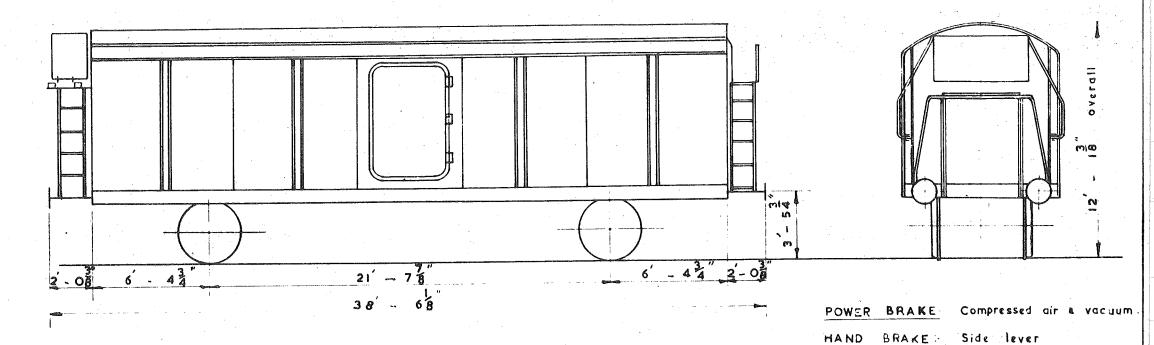

1                                                                    | 1                                                      | l i                                     |       |

In addition there are 140 more vehicles Nos. 501125 to 501199 & 501500 to 501564, to this Diagram but which, because of the tyre width are not acceptable on the Continent without prior acceptance having been obtained.

C. 5196 REV4 F

HAND

TARE -

LOAD:

BRAKE:-

Side lever

B

60

12 T

20 tons 16 cwts

10+ 1he

QUANTITY



MAT. TRANSPORT LTD.

Original diagrams courtesy of Clive Mortimore. This PDF copy by J.D. Faulkner, 2010 (visit http://www.barrowmoremrg.co.uk)

WAGON - CARFLAT

501585 to 501624

New 105 21 70 049 6000 - 6059.

OPEN

VEHICLE Nos

BRITISH

Type SEK

G.A. Drg. No 501126/10 2 & 3

## C. 5199



REFRIGERATOR WAGON - SPANISH (TRANSFESA)

WITH MECHANICAL REFRIGERATOR FITTED

G.A. DRAWING No. OI

VEHICLE Nos 520102 to 520106

LOAD 18 ton. 18 cwt.

TARE

QUANTITY 5

16 ton. 12 cwt.



COVERED CAR TRANSPORTER. TWO - TIER

BRITISH

VEHICLE Nos. E 96286 to E 96299

QUANTITY 14

12 tons 10 cwt

LOAD -

G.A. Drawing No. DN 30539

#### CAPACITY 9625 Gallons



TANK WAGON

BRITISH

(H. DIAPER & CO.)

VEHICLE Nos. 502100 to 502102

HAND BRAKE - Screw

TARE -

23ton. 10 cwt.

LOAD:-

40 ton. O cwt.

C YTITHAUD

G.A. Drg. No DE 58731

BR Dia No 300



OPEN WAGON - BRITISH

WELTROL E.J.C.

VEHICLE Nos. 68. 901200 10 68 901205

\$1 70 229 6 000 to 005

POWER BRAKE: Vacuum (e Compressed

IAND BRAKE - Screw

TARE: with baulks 47t - Oc (est

LOAD: 55t.-Oc. over full length.
40t. Oc. over 12-0 eent