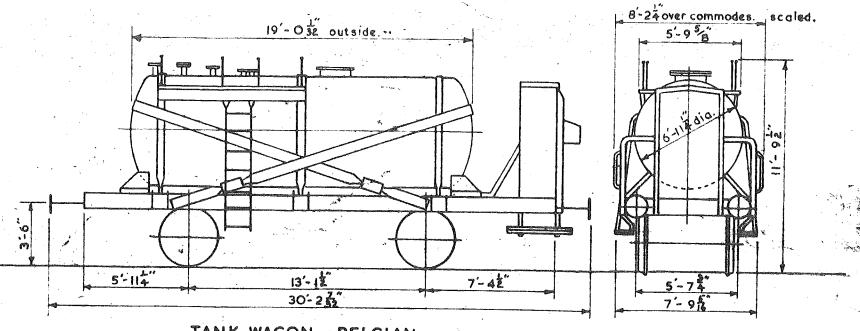

\frac{1}{2}". Dimension "B"

Measured from inside of Solebar.



## OPEN WAGON - IPA - FRENCH - NORD.

96920 & 96939 FITTED VACUUM, WESTINGHOUSE & HAND BRAKE WAGONS BETWEEN

96960 1 96989 VAC. THRO PIPE, WESTINGHOUSE & HAND BRAKE. WAGONS BETWEEN

96847 to 96899 VAC THROPIPE, WESTINGHOUSE & HAND BRAKE (to one wheel only) 53 WAGONS

C.5077.

DEW 7th Sept 1951.

DEV SEPT 1959

REV. SEPT - 1961

**REV. JAN. 1966** 

PEV MAR 1966

REV APRIL 1966



BUFFER DIA. 1-32 scaled.

T. C. Q. AVERAGE TARE 12 - 0 - 0.

LOAD. FAST 11 - 15 - 0

SLOW 19 - 15 - 0.

TOTAL QUANTITY, MO.

Original diagrams courtesy of Clive Mortimore. This PDF copy by J.D. Faulkner, 2010 (visit http://www.barrowmoremrg.co.uk)

G.A. Drg.

No. 13231





RESTRICTIONS: Not to run between Centerbury & Whitestable Harbour,

C.5091.



TANK WAGON - BELGIAN.

MAGON Nos

500002

CIE AUX L INTERNATIONAL

21 88 078 5000

BUFFER DIA. 1'- 2" scaled.

WESTINGHOUSE & HANDBRAKE.

r, c, q,

AVERAGE TARE. 10 - 17 - 0.

LOAD.

A 8 C 187 187

QTY

H.O. 8112/26.

Accepted by the Southern Rly. Co. for use in England by prior arrangement only. For procedure see Index. S.R. Restriction:

Speed restriction if underclearance is less than 6 inches.

C.5099.

REVISED MAY 1955 REVISED AUGUST 64

REVISED OCTOBER 64



WAGON NOS. 96722 TO 96746

BUFFERS. 17" x 11" oval.

COMPRESSED AIR & VACUUM THRO' PIPES.

SIDE WHEEL HAND BRAKE

AVERAGE TARE. 17T - 14C. - 19

CONCENTRATED LOAD. 30T. - 0C. - 00.

DISTRIBUTED LOAD. 45T. - 0C. - 00.

QUANTITY:- 25

8-62 over brake screw. 8-52 over floor

Original diagrams courtesy of Clive Mortimore. This PDF