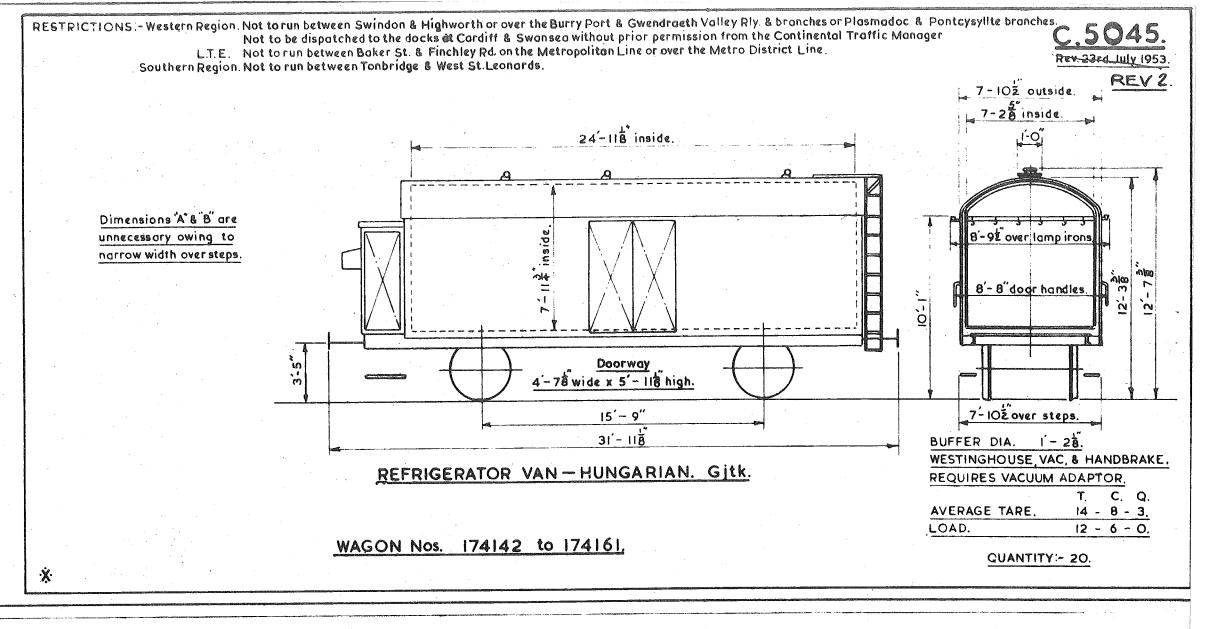

|          | HUNGARIAN STATE RAILWAYS, MAY                  |         | Exchange | Condition 21 | Country 55 | Page No. 15 |
|----------|------------------------------------------------|---------|----------|--------------|------------|-------------|
| 'C' BOOK |                                                | diagram |          |              |            | diagram Rov |
|          | Fruit Wagons 21 55 165 0000 to 21 55 165 0009  | C 5044  |          |              |            |             |
|          |                                                |         |          |              |            |             |
|          | Refrigerator Van<br>174142 to 174161 (Old Nos) | C 5045  |          |              |            |             |
|          |                                                |         |          |              |            |             |
|          |                                                |         |          |              |            |             |
|          |                                                |         |          |              |            |             |
|          |                                                |         | ,        |              |            |             |
|          |                                                |         |          |              |            |             |
|          |                                                |         |          |              |            |             |
|          |                                                |         |          |              |            |             |
|          |                                                |         |          |              |            |             |