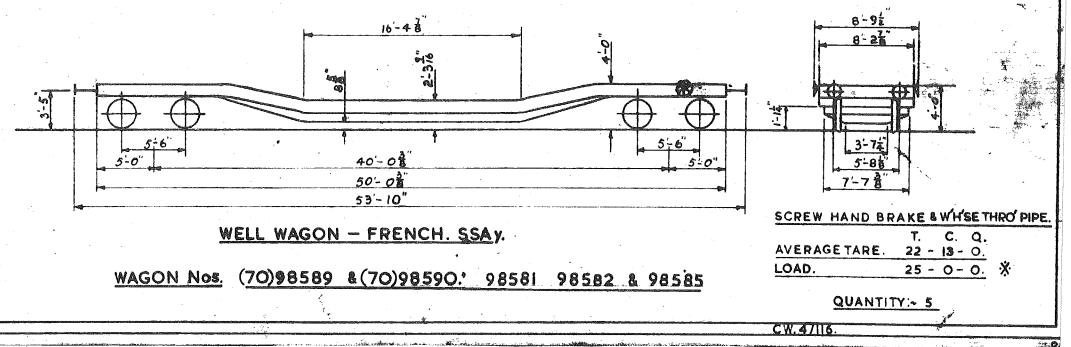

TARE. 17T - 14C. - 19

CONCENTRATED LOAD. 30T. - 0C. - 00.

DISTRIBUTED LOAD. 45T. - 0C. - 00.

QUANTITY:- 25

8-62 over brake screw. 8-52 over floor

Original diagrams courtesy of Clive Mortimore. This PDF copy by J.D. Faulkner, 2010 (visit http://www.barrowmoremrg.co.uk)

FOR RESTRICTIONS SEE SEPARATE SHEET.

C.5103.

REV, March 1962

Rev. 11th July 1952.

Rev. 16th-Oct.1952

Rev. 27th. Apr. 1953

Load 25 tons distributed over full length of wagon.

|     | or | 25 | ,11 | <i>-</i> . | . 11 | <br>,   | 1   | 11 | ,   |     | #ell | porti | on |
|-----|----|----|-----|------------|------|---------|-----|----|-----|-----|------|-------|----|
| . • | or | 20 | +1  |            | 1)   | <br>9'- | -10 | at | CEI | 181 | e 01 | well. |    |

# WAGON WILL NEGOTIATE A CURVE OF 3 CHAINS RADIUS.



| Compositive of the content of the co |
|------------------------------------------------------------------------------------------------------------------------------------------------------------------------------------------------------------------------------------------------------------------------------------------------------------------------------------------------------------------------------------------------------------------------------------------------------------------------------------------------------------------------------------------------------------------------------------------------------------------------------------------------------------------------------------------------------------------------------------------------------------------------------------