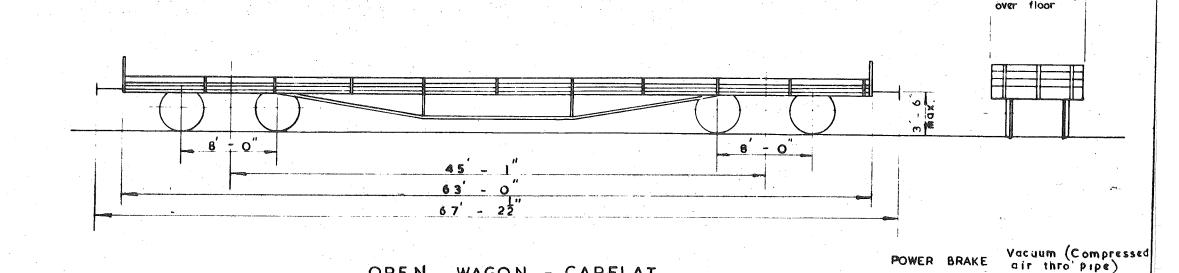

| •                                                      |                                         |       |
|                             |          | · ·                                                                                          | 1                                                                    | 1                                                      | l i                                     |       |

In addition there are 140 more vehicles Nos. 501125 to 501199 & 501500 to 501564, to this Diagram but which, because of the tyre width are not acceptable on the Continent without prior acceptance having been obtained.

C. 5196 REV4 F

HAND

TARE -

LOAD:

BRAKE:-

Side lever

B

60

12 T

20 tons 16 cwts

10+ 1he

QUANTITY



MAT. TRANSPORT LTD.

Original diagrams courtesy of Clive Mortimore. This PDF copy by J.D. Faulkner, 2010 (visit http://www.barrowmoremrg.co.uk)

WAGON - CARFLAT

501585 to 501624

New 105 21 70 049 6000 - 6059.

OPEN

VEHICLE Nos

BRITISH

Type SEK

G.A. Drg. No 501126/10 2 & 3

## C. 5199



REFRIGERATOR WAGON - SPANISH (TRANSFESA)

WITH MECHANICAL REFRIGERATOR FITTED

G.A. DRAWING No. OI

VEHICLE Nos 520102 to 520106

LOAD 18 ton. 18 cwt.

TARE

QUANTITY 5

16 ton. 12 cwt.



COVERED CAR TRANSPORTER. TWO - TIER

BRITISH

VEHICLE Nos. E 96286 to E 96299

QUANTITY 14

12 tons 10 cwt

LOAD -

G.A. Drawing No. DN 30539

#### CAPACITY 9625 Gallons



TANK WAGON

BRITISH

(H. DIAPER & CO.)

VEHICLE Nos. 502100 to 502102

HAND BRAKE - Screw

TARE -

23ton. 10 cwt.

LOAD:-

40 ton. O cwt.

C Y