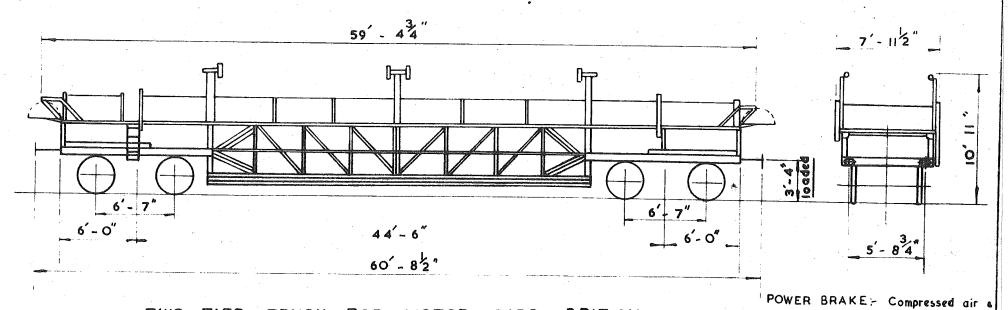

|

C. 5181

REV 3



### MACHINERY WAGON - BRITISH

G.A. Drg. no Sw/DN 20138

G.A. Drg. no Sw/Dn 20606

(OLD) WAGON Nos. G.B. 904534 to G.B. 904541 Vacuum (a Compressed air thro pipe.)
(NEW) WAGON Nos. Uti. 21 70 909 6037 to 6044

(OLD) WAGON Nos. G.B. 904662 to G.B. 904674 Compressed air thro pipe.
(NEW) WAGON Nos. Uti. 21 70 900 6045 to 6057

HAND BRAKE :-

Side lever

TARE -

13 t - 12c - 3q.

LOAD:

A B C
17 t 12 c 21t 18c 25t.

QUANTITY 21.

# C.5185



### TANK CONTAINERS ON OPEN WAGON

#### FRENCH

WAGON No 590448 Compressed air & Vacuum brakes

WAGON Nos. 590449 to 590451 Compressed air Vacuum thro' pipe

HAND BRAKE: Screw & Side lever

TARE:

15t. Oc.

LOAD:

12 t. Oc.

QUANTITY 4

G.A. Drg. Nos. 13231 4 952

C. 5186 REV FEB. 65



TWO TIER TRUCK FOR MOTOR CARS - BRITISH TRANSPORT LTD. MAT.

VEHICLE Nos. 501113 to 501124

HAND BRAKE :- Side lever

Vacuum

TARE :

25 t. - 10 cwt

13t O cwt LOAD:-

QUANTITY 12

GA Drg. No. T 7569/1

| Prohibited on the following: Isle of Wight lines; Yeavil Junction, up bay platform; Chard Junction, branch platform; Crowhurst, up bay platform; Torrington, up platform road; Wenford Bridge line; Stonehouse Pool line; Barnstable Junction to litracombe.  Prohibited on the following: Plymouth, Millbay Docks subject to test round sharp curves).  Prohibited with following: Auchmuty paception of the following: Auchmuty paception of the following: Metro widened lines; Prohibited with following: Auchmuty paception of the following: Auchmuty paception following: Auchmuty following: Auchmuty pac