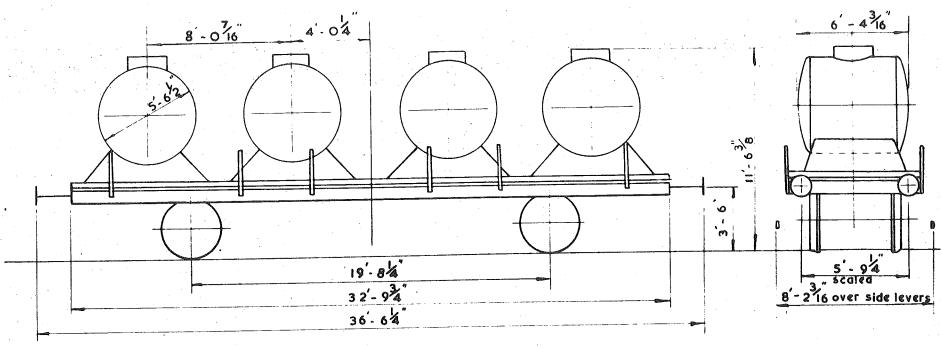

The diagrams are being amended to show the leading capacities of each vehicle in the ease way that it is pointed on the wagen side, (English tens are shown on the Diagrams).

окажрісь A B С
Fig. 1 10t 14t 18t

Fig. 2

The maximum leads a wagen carry are shown under the letters A, B and C, these letters indicate the main continental line classification due to weight. <sup>1</sup>A<sup>1</sup> lines carry a maximum of 16 tonnes per axie, <sup>1</sup>B<sup>1</sup> lines 18 tonnes and <sup>1</sup>C<sup>1</sup> lines 20 tonnes metric weight (English equivalents are 15.7 t, 17.7 t and 19.7 tons).

Continental ferry vehicles are normally accepted in this country with a maximum lead corresponding to class B lines.

Vehicles with a load up to class C lines cam be accepted with prior consent, (see pages 2 - 12 for reute availability, due to weight, S.F.V. book).

The S and/or SS in fig. 2 indicates vehicles suitable for travelling in continental traffic at speeds up to 62 and 74 miles per hour respectively.

|          | CATALLOGI OVALIZANI CIMARINA DATAWANO CO D        |                                                                                                                                                                                                                                                                                                                                                                                                                                                                                                                                                                                                                                                                                                                                                                                                                                                                                                                                                                                                                                                                                                                                                                                                                                                                                                                                                                                                                                                                                                                                                                                                                                                                                                                                                                                                                                                                                                                                                                                                                                                                                                                                |          |              |            |                                          |
|----------|---------------------------------------------------|--------------------------------------------------------------------------------------------------------------------------------------------------------------------------------------------------------------------------------------------------------------------------------------------------------------------------------------------------------------------------------------------------------------------------------------------------------------------------------------------------------------------------------------------------------------------------------------------------------------------------------------------------------------------------------------------------------------------------------------------------------------------------------------------------------------------------------------------------------------------------------------------------------------------------------------------------------------------------------------------------------------------------------------------------------------------------------------------------------------------------------------------------------------------------------------------------------------------------------------------------------------------------------------------------------------------------------------------------------------------------------------------------------------------------------------------------------------------------------------------------------------------------------------------------------------------------------------------------------------------------------------------------------------------------------------------------------------------------------------------------------------------------------------------------------------------------------------------------------------------------------------------------------------------------------------------------------------------------------------------------------------------------------------------------------------------------------------------------------------------------------|----------|--------------|------------|------------------------------------------|
| LCL DOOR | CZECHOSLOVAKIAN STATE RAILWAYS. C.S.D.            |                                                                                                                                                                                                                                                                                                                                                                                                                                                                                                                                                                                                                                                                                                                                                                                                                                                                                                                                                                                                                                                                                                                                                                                                                                                                                                                                                                                                                                                                                                                                                                                                                                                                                                                                                                                                                                                                                                                                                                                                                                                                                                                                | Exchange | Condition 21 | Country 54 | Page No. 17                              |
| C1 BOOK  |                                                   | liagram                                                                                                                                                                                                                                                                                                                                                                                                                                                                                                                                                                                                                                                                                                                                                                                                                                                                                                                                                                                                                                                                                                                                                                                                                                                                                                                                                                                                                                                                                                                                                                                                                                                                                                                                                                                                                                                                                                                                                                                                                                                                                                                        |          |              |            | diagram Rev                              |
|          |                                                   |                                                                                                                                                                                                                                                                                                                                                                                                                                                                                                                                                                                                                                                                                                                                                                                                                                                                                                                                                                                                                                                                                                                                                                                                                                                                                                                                                                                                                                                                                                                                                                                                                                                                                                                                                                                                                                                                                                                                                                                                                                                                                                                                |          |              |            |                                          |
|          | Refrigerator Van 2 21 54 805 6702 to 54 805 6712  | C 5089                                                                                                                                                                                                                                                                                                                                                                                                                                                                                                                                                                                                                                                                                                                                                                                                                                                                                                                                                                                                                                                                                                                                                                                                                                                                                                                                                                                                                                                                                                                                                                                                                                                                                                                                                                                                                                                                                                                                                                                                                                                                                                                         |          |              |            |                                          |
|          | 27 37 33 37 33 37 33                              | 2 <b>30</b> 09                                                                                                                                                                                                                                                                                                                                                                                                                                                                                                                                                                                                                                                                                                                                                                                                                                                                                                                                                                                                                                                                                                                                                                                                                                                                                                                                                                                                                                                                                                                                                                                                                                                                                                                                                                                                                                                                                                                                                                                                                                                                                                                 |          |              |            |                                          |
|          |                                                   |                                                                                                                                                                                                                                                                                                                                                                                                                                                                                                                                                                                                                                                                                                                                                                                                                                                                                                                                                                                                                                                                                                                                                                                                                                                                                                                                                                                                                                                                                                                                                                                                                                                                                                                                                                                                                                                                                                                                                                                                                                                                                                                                | • .      |              |            |                                          |
|          | Covered Wagon<br>21 54 204 1502 to 21 54 204 1647 | MINISTER BITTO                                                                                                                                                                                                                                                                                                                                                                                                                                                                                                                                                                                                                                                                                                                                                                                                                                                                                                                                                                                                                                                                                                                                                                                                                                                                                                                                                                                                                                                                                                                                                                                                                                                                                                                                                                                                                                                                                                                                                                                                                                                                                                                 |          |              |            |                                          |
|          | 21 54 204 1502 to 21 54 204 1647                  | C 5118                                                                                                                                                                                                                                                                                                                                                                                                                                                                                                                                                                                                                                                                                                                                                                                                                                                                                                                                                                                                                                                                                                                                                                                                                                                                                                                                                                                                                                                                                                                                                                                                                                                                                                                                                                                                                                                                                                                                                                                                                                                                                                                         |          |              |            |                                          |
|          |                                                   |                                                                                                                                                                                                                                                                                                                                                                                                                                                                                                                                                                                                                                                                                                                                                                                                                                                                                                                                                                                                                                                                                                                                                                                                                                                                                                                                                                                                                                                                                                                                                                                                                                                                                                                                                                                                                                                                                                                                                                                                                                                                                                                                | •<br>•   |              |            |                                          |
|          |                                                   |                                                                                                                                                                                                                                                                                                                                                                                                                                                                                                                                                                                                                                                                                                                                                                                                                                                                                                                                                                                                                                                                                                                                                                                                                                                                                                                                                                                                                                                                                                                                                                                                                                                                                                                                                                                                                                                                                                                                                                                                                                                                                                                                |          |              |            |                                          |
|          |                                                   |                                                                                                                                                                                                                                                                                                                                                                                                                                                                                                                                                                                                                                                                                                                                                                                                                                                                                                                                                                                                                                                                                                                                                                                                                                                                                                                                                                                                                                                                                                                                                                                                                                                                                                                                                                                                                                                                                                                                                                                                                                                                                                                                |          | Jan 1986     |            |                                          |
| )        |                                                   |                                                                                                                                                                                                                                                                                                                                                                                                                                                                                                                                                                                                                                                                                                                                                                                                                                                                                                                                                                                                                                                                                                                                                                                                                                                                                                                                                                                                                                                                                                                                                                                                                                                                                                                                                                                                                                                                                                                                                                                                                                                                                                                                |          |              |            |                                          |
|          |                                                   | A CONTRACTOR OF THE PARTY OF TH |          | •            |            |                                          |
|          |                                                   |                                                                                                                                                                                                                                                                                                                                                                                                                                                                                                                                                                                                                                                                                                                                                                                                                                                                                                                                                                                                                                                                                                                                                                                                                                                                                                                                                                                                                                                                                                                                                                                                                                                                                                                                                                                                                                                                                                                                                                                                                                                                                                                                |          |              |            |                                          |
|          |                                                   |                                                                                                                                                                                                                                                                                                                                                                                                                                                                                                                                                                                                                                                                                                                                                                                                                                                                                                                                                                                                                                                                                                                                                                                                                                                                                                                                                                                                                                                                                                                                                                                                                                                                                                                                                                                                                                                                                                                                                                                                                                                                                                                                |          |              |            |                                          |
|          |                                                   |                                                                                                                                                                                                                                                                                                                                                                                                                                                                                                                                                                                                                                                                                                                                                                                                                                                                                                                                                                                                                                                                                                                                                                                                                                                                                                                                                                                                                                                                                                                                                                                                                                                                                                                                                                                                                                                                                                                                                                                                                                                                                                                                |          |              |            | en e |
|          |                                                   |                                                                                                                                                                                                                                                                                                                                                                                                                                                                                                                                                                                                                                                                                                                                                                                                                                                                                                                                                                                                                                                                                                                                                                                                                                                                                                                                                                                                                                                                                                                                                                                                                                                                                                                                                                                                                                                                                                                                                                                                                                                                                                                                |          |              |            |                                          |
|          |                                                   |                                                                                                                                                                                                                                                                                                                                                                                                                                                                                                                                                                                                                                                                                                                                                                                                                                                                                                                                                                                                                                                                                                                                                                                                                                                                                                                                                                                                                                                                                                                                                                                                                                                                                                                                                                                                                                                                                                                                                                                                                                                                                                                                |          |              |            |                                          |
|          |                                                   |                                                                                                                                                                                                                                                                                                                                                                                                                                                                                                                                                                                                                                                                                                                                                                                                                                                                                                                                                                                                                                                                                                                                                                                                                                                                                                                                                                                                                                                                                                                                                                                                                                                                                                                                                                                                                                                                                                                                                                                                                                                                                                                                |          |              |            |                                          |
|          |                                                   |                                                                                                                                                                                                                                                                                                                                                                                                                                                                                                                                                                                                                                                                                                                                                                                                                                                                                                                                                                                                                                                                                                                                                                                                                                                                                                                                                                                                                                                                                                                                                                                                                                                                                                                                                                                                                                                                                                                                                                                                                                                                                                                                |          |              |            |                                          |
|          |                                                   | ademinate<br>accompany                                                                                                                                                                                                                                                                                                                                                                                                                                                                                                                                                                                                                                                                                                                                                                                                                                                                                                                                                                                                                                                                                                                                                                                                                                                                                                                                                                                                                                                                                                                                                                                                                                                                                                                                                                                                                                                                                                                                                                                                                                                                                                         |          |              |            |                                          |
|          |                                                   |                                                                                                                                                                                                                                                                                                                                                                                                                                                                                                                                                                                                                                                                                                                                                                                                                                                                                                                                                                                                                                                                                                                                                                                                                                                                                                                                                                                                                                                                                                                                                                                                                                                                                                                                                                                                                                                                                                                                                                                                                                                                                                                                |          |              |            |                                          |
|          |                                                   |                                                                                                                                                                                                                                                                                                                                                                                                                                                                                                                                                                                                                                                                                                                                                                                                                                                                                                                                                                                                                                                                                                                                                                                                                                                                                                                                                                                                                                                                                                                                                                                                                                                                                                                                                                                                                                                                                                                                                                                                                                                                                                                                |          |              |            |                                          |
|          |                                                   | <u> </u>                                                                                                                                                                                                                                                                                                                                                                                                                                                                                                                                                                                                                                                                                                                                                                                                                                                                                                                                                                                                                                                                                                                                                                                                                                                                                                                                                                                                                                                                                                                                                                                                                                                                                                                                                                                                                                                                                                                                                                                                                                                                                                                       |          |              |            |                                          |
|          |                                                   |                                                                                                                                                                                                                                                                                                                                                                                                                                                                                                                                                                                                                                                                                                                                                                                                                                                                                                                                                                                                                                                                                                                                                                                                                                                                                                                                                                                                                                                                                                                                                                                                                                                                                                                                                                                                                                                                                                                                                                                                                                                                                                                                |          |              |            |                                          |