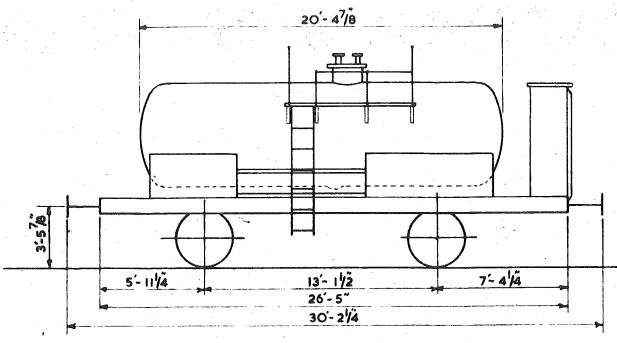

|         | BRITISH RAILWAYS B.R.                                                                |                  | Exchange Condition 21 Country 70                     | Page No. 25  |
|---------|--------------------------------------------------------------------------------------|------------------|------------------------------------------------------|--------------|
| C' BOOK | PRIVATE OWNERS' WAGONS.                                                              | diagram          |                                                      | diagram Rev. |
|         | Open Carflat<br>21 70 049 6000 to 21 70 049 6049                                     | C 5196           | Bogie Tank Wagon<br>21 70 079 6000 to 21 70 079 6002 | c 5203       |
|         |                                                                                      |                  |                                                      |              |
|         | Two Tier Car Truck 21 70 049 8000 to 21 70 049 8012 21 70 049 8013 to 21 70 049 8024 | C 5179<br>C 5186 |                                                      |              |
|         |                                                                                      |                  |                                                      |              |
|         |                                                                                      |                  |                                                      |              |
|         |                                                                                      |                  |                                                      |              |
|         |                                                                                      |                  |                                                      |              |
|         |                                                                                      |                  |                                                      |              |
|         |                                                                                      |                  |                                                      |              |
|         |                                                                                      |                  |                                                      |              |
|         |                                                                                      |                  |                                                      |              |