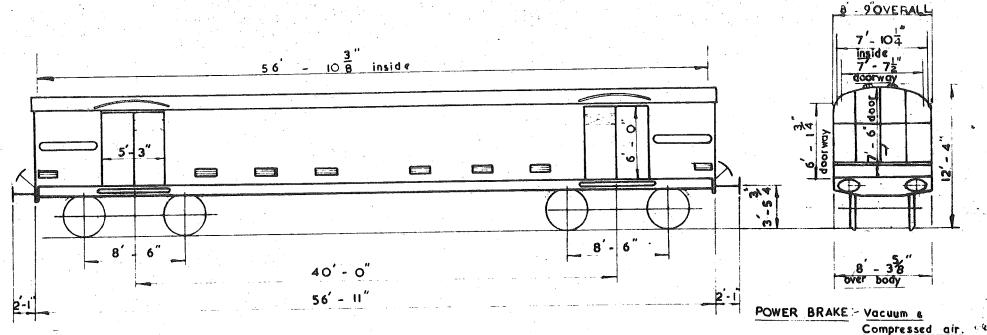

|        |         |                                                                                   |         |               |                                                                                                                            |                                                                                                    |

| ' L | OAD |   | V. ex | <b>=</b> . |   |    |  |
|-----|-----|---|-------|------------|---|----|--|
|     | A   |   | В     | I          |   | C, |  |
|     | 14  | 1 |       | 14         | 8 |    |  |
| s   |     |   | 14 t  |            |   |    |  |
| 55  | i.  |   | 14 €  |            |   |    |  |

C. 5187

REV FEB 55

Double doors



SCENERY VAN - BRITISH

(OLD) VEHICLE Nos. 8.889200 to 8.889203 (NEW) VEHICLE Nos Haccikars 21 70 239 7000 to 7003 G.A. Drg. No. 5C/ES. 2144 BR. Dia 292 TARE.- 29 t.

LOAD: see table

HAND BRAKE:

QUANTITY 4

Screw.

| EASTERN                     | SCOTTISH | LONDON MIDLAND                                                                               | SOUTHERN                                                             | WESTERN                                                | NORTH EASTERN                           | LTE   |
|-----------------------------|----------|----------------------------------------------------------------------------------------------|----------------------------------------------------------------------|--------------------------------------------------------|-