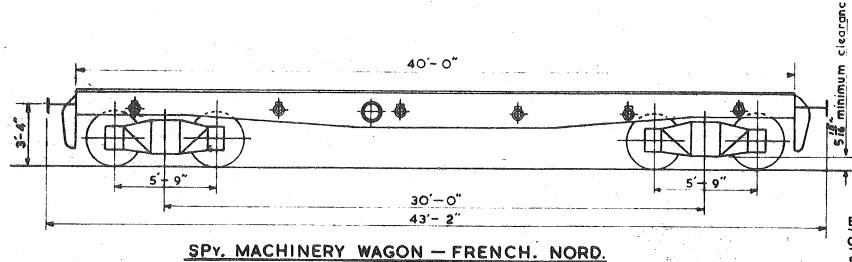

ed.

T. C. Q. AVERAGE TARE 12 - 0 - 0.

LOAD. FAST 11 - 15 - 0

SLOW 19 - 15 - 0.

TOTAL QUANTITY, MO.

Original diagrams courtesy of Clive Mortimore. This PDF copy by J.D. Faulkner, 2010 (visit http://www.barrowmoremrg.co.uk)

G.A. Drg.

No. 13231





RESTRICTIONS: Not to run between Centerbury & Whitestable Harbour,

C.5091.



TANK WAGON - BELGIAN.

MAGON Nos

500002

CIE AUX L INTERNATIONAL

21 88 078 5000

BUFFER DIA. 1'- 2" scaled.

WESTINGHOUSE & HANDBRAKE.

r, c, q,

AVERAGE TARE. 10 - 17 - 0.

LOAD.

A 8 C 187 187

QTY

H.O. 8112/26.

Accepted by the Southern Rly. Co. for use in England by prior arrangement only. For procedure see Index. S.R. Restriction:

Speed restriction if underclearance is less than 6 inches.

C.5099.

REVISED MAY 1955 REVISED AUGUST 64

REVISED OCTOBER 64



WAGON NOS. 96722 TO 96746

BUFFERS. 17" x 11" oval.

COMPRESSED AIR & VACUUM THRO' PIPES.

SIDE WHEEL HAND BRAKE

AVERAGE TARE. 17T - 14C. - 19

CONCENTRATED LOAD. 30T. - 0C. - 00.

DISTRIBUTED LOAD. 45T. - 0C. - 00.

QUANTITY:- 25

8-62 over brake screw. 8-52 over floor

Original diagrams courtesy of Clive Mortimore. This PDF copy by J.D. Faulkner, 2010 (visit http://www.barrowmoremrg.co.uk)

FOR RESTRICTIONS SEE SEPARATE SHEET.

C.5103.

REV, March 1962

Rev. 11th July 1952.

Rev. 16th-Oct.1952

Rev. 27th. Apr. 1953

Load 25 tons distributed over full length of wagon.

|     | or | 25 | ,11 | <i>-</i> . | . 11 | <br>,   | 1   | 11 | ,   |     | #ell | porti | on |
|-----|----|----|-----|------------|------|---------|-----|----|-----|-----|------|-------|----|
| . • | or | 20 | +1  |