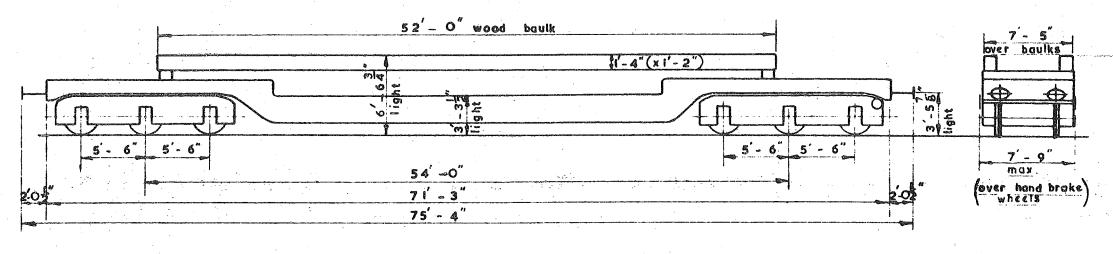

sy of Clive Mortimore. This PDF copy by J.D. Faulkner, 2010 (visit http://www.barrowmoremrg.co.uk)

WAGON - CARFLAT

501585 to 501624

New 105 21 70 049 6000 - 6059.

OPEN

VEHICLE Nos

BRITISH

Type SEK

G.A. Drg. No 501126/10 2 & 3

## C. 5199



REFRIGERATOR WAGON - SPANISH (TRANSFESA)

WITH MECHANICAL REFRIGERATOR FITTED

G.A. DRAWING No. OI

VEHICLE Nos 520102 to 520106

LOAD 18 ton. 18 cwt.

TARE

QUANTITY 5

16 ton. 12 cwt.



COVERED CAR TRANSPORTER. TWO - TIER

BRITISH

VEHICLE Nos. E 96286 to E 96299

QUANTITY 14

12 tons 10 cwt

LOAD -

G.A. Drawing No. DN 30539

#### CAPACITY 9625 Gallons



TANK WAGON

BRITISH

(H. DIAPER & CO.)

VEHICLE Nos. 502100 to 502102

HAND BRAKE - Screw

TARE -

23ton. 10 cwt.

LOAD:-

40 ton. O cwt.

C YTITHAUD

G.A. Drg. No DE 58731

BR Dia No 300



OPEN WAGON - BRITISH

WELTROL E.J.C.

VEHICLE Nos. 68. 901200 10 68 901205

\$1 70 229 6 000 to 005

POWER BRAKE: Vacuum (e Compressed

IAND BRAKE - Screw

TARE: with baulks 47t - Oc (est

LOAD: 55t.-Oc. over full length.
40t. Oc. over 12-0 eentral

space.

QUANTITY 6.

GA. Drg. No. E.S. 11272.