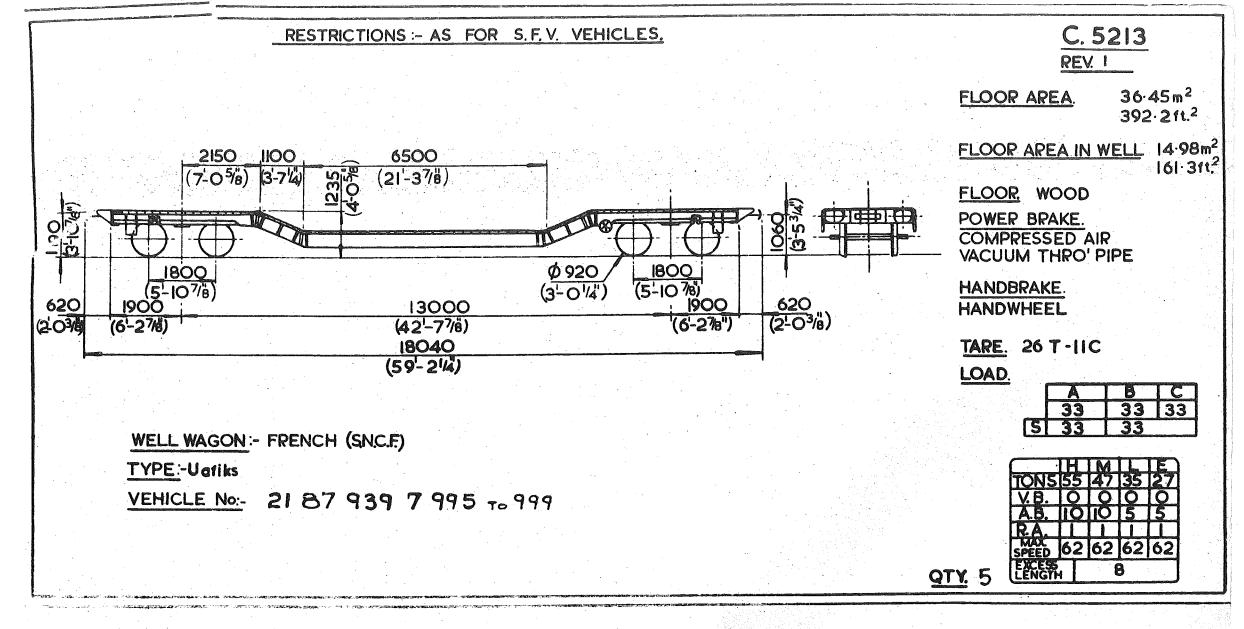

NICAL REFRIGERATOR FITTED

G.A. DRAWING No. OI

VEHICLE Nos 520102 to 520106

LOAD 18 ton. 18 cwt.

TARE

QUANTITY 5

16 ton. 12 cwt.



COVERED CAR TRANSPORTER. TWO - TIER

BRITISH

VEHICLE Nos. E 96286 to E 96299

QUANTITY 14

12 tons 10 cwt

LOAD -

G.A. Drawing No. DN 30539

#### CAPACITY 9625 Gallons



TANK WAGON

BRITISH

(H. DIAPER & CO.)

VEHICLE Nos. 502100 to 502102

HAND BRAKE - Screw

TARE -

23ton. 10 cwt.

LOAD:-

40 ton. O cwt.

C YTITHAUD

G.A. Drg. No DE 58731

BR Dia No 300



OPEN WAGON - BRITISH

WELTROL E.J.C.

VEHICLE Nos. 68. 901200 10 68 901205

\$1 70 229 6 000 to 005

POWER BRAKE: Vacuum (e Compressed

IAND BRAKE - Screw

TARE: with baulks 47t - Oc (est

LOAD: 55t.-Oc. over full length.
40t. Oc. over 12-0 eentral

space.

QUANTITY 6.

GA. Drg. No. E.S. 11272.