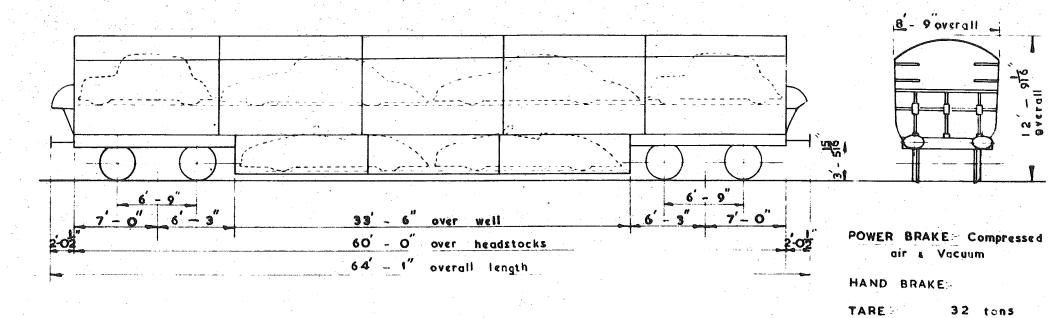

| BRITISH RAILWAYS. B.R.                                                                      |                  | Exchange Condition 21 & 31                                     | Country 70 | Page No |
|---------------------------------------------------------------------------------------------|------------------|----------------------------------------------------------------|------------|---------|
|                                                                                             | diagram          |                                                                |            | diagram |
| Machinery Wagon<br>21 70 909 6 037 to 21 70 909 6 044<br>21 70 909 6 045 to 21 70 909 6 057 | C 5181<br>C 5181 | Rectank<br>21 70 929 9 001                                     |            | C 5212  |
|                                                                                             |                  | Flatrol Ell (Atomic Flask)<br>31 70 929 6006 to 31 70 929 6008 |            | C 5217  |
| Scenery Van<br>21 70 239 7 000 to 21 70 239 7 003                                           | C 5187           |                                                                |            |         |
| Teltrol E.J.C.<br>11 70 929 6 000 to 21 70 929 6 005                                        | C 5205           |                                                                |            |         |
| Wo Tier Covered Car Transporter<br>E 96286 to E 96299 (Old Nos)                             | c 5200           |                                                                |            |         |
|                                                                                             |                  |                                                                |            |         |
|                                                                                             |                  |                                                                |            |         |
|                                                                                             |                  |                                                                |            |         |
|                                                                                             |                  |                                                                |            |         |