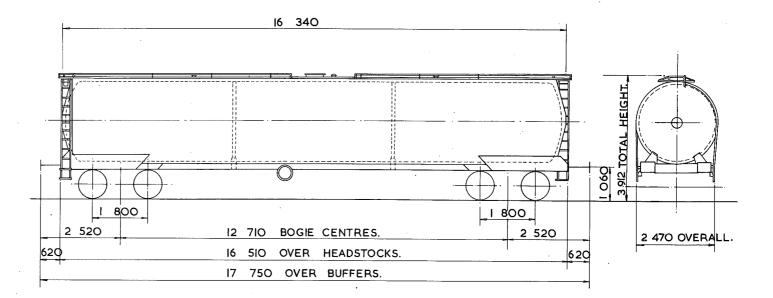

## TARE AND CARRYING CAPACITY

The policy respecting this information is as follows:-

a The tare shown on any diagram is a specimen weight, usually the 1st Wagon built.

b The painted tare on each vehicle shall be the actual recorded weight rounded down to the nearest 50 kg

c The carrying capacity shown on any diagram is the metricated carrying capacity rounded off to the nearest 500 kg.

d The painted carrying capacity shall be to the nearest single decimal place and is the difference between the G.L.W. and the painted tare. For existing wagons the G.L.W. is the exact metric equivalent of the original imperial G.L.W. For new wagons the carrying capacity will depend upon the G.L.W. used in the submission and Builders will be advised of the agreed capacity when registration numbers are issued. REVISION SHEET