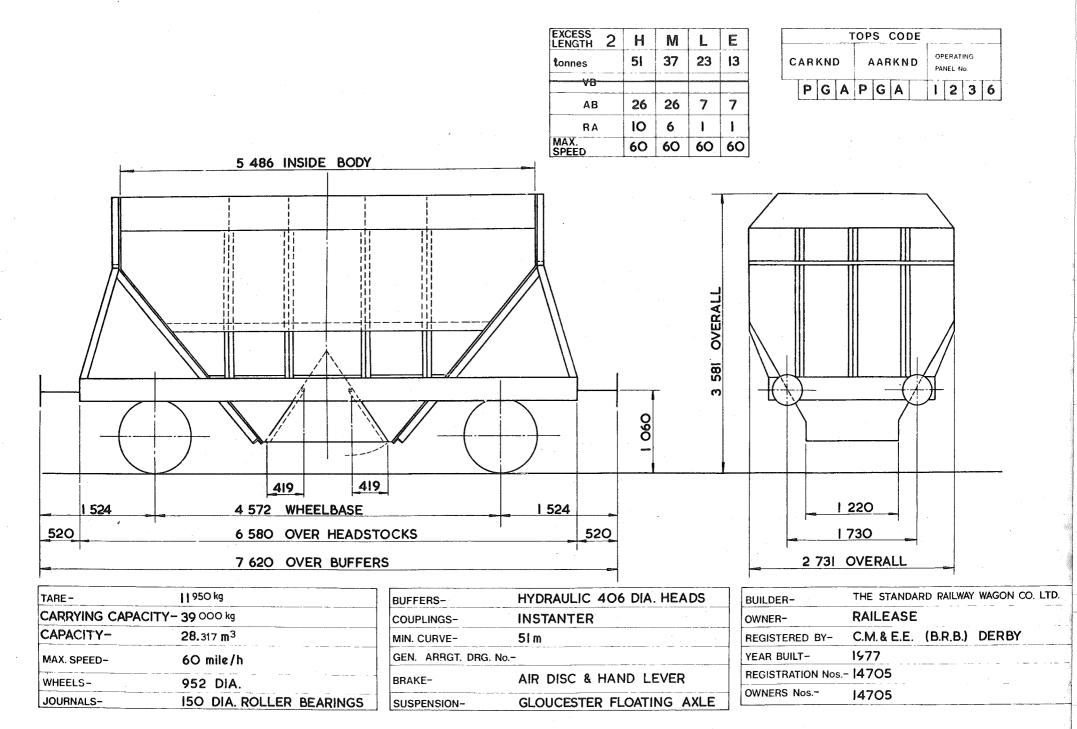

## TARE AND CARRYING CAPACITY

The policy respecting this information is as follows:-

a The tare shown on any diagram is a specimen weight, usually the 1st Wagon built.

b The painted tare on each vehicle shall be the actual recorded weight rounded down to the nearest 50 kg

c The carrying capacity shown on any diagram is the metricated carrying capacity rounded off to the nearest 500 kg.

d The painted carrying capacity shall be to the nearest single decimal place and is the difference between the G.L.W. and the painted tare. For existing wagons the G.L.W. is the exact metric equivalent of the original imperial G.L.W. For new wagons the carrying capacity will depend upon the G.L.W. used in the submission and Builders will be advised of the agreed capacity when registration numbers are issued. REVISION SHEET