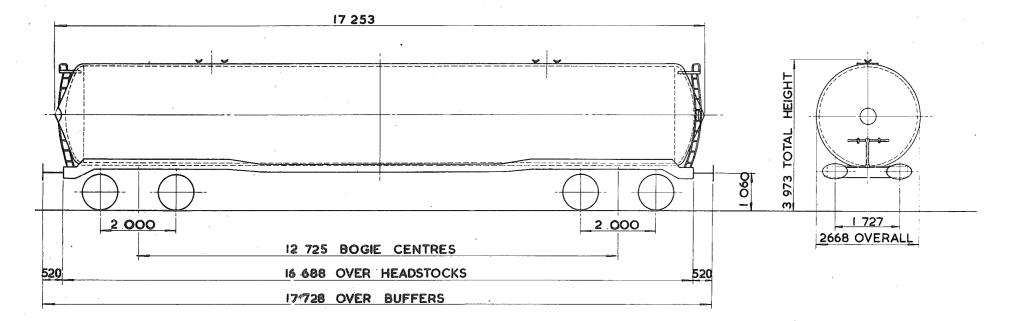

## TARE AND CARRYING CAPACITY

The policy respecting this information is as follows:-

a The tare shown on any diagram is a specimen weight, usually the 1st Wagon built.

b The painted tare on each vehicle shall be the actual recorded weight rounded down to the nearest 50 kg

c The carrying capacity shown on any diagram is the metricated carrying capacity rounded off to the nearest 500 kg.

d The painted carrying capacity shall be to the nearest single decimal place and is the difference between the G.L.W. and the painted tare. For existing wagons the G.L.W. is the exact metric equivalent of the original imperial G.L.W. For new wagons the carrying capacity will depend upon the G.L.W. used in the submission and Builders will be advised of the agreed capacity when registration numbers are issued. REVISION SHEET