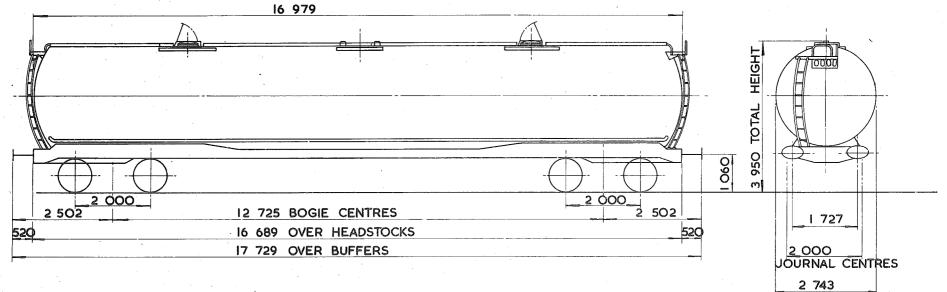

## TARE AND CARRYING CAPACITY

The policy respecting this information is as follows:-

a The tare shown on any diagram is a specimen weight, usually the 1st Wagon built.

b The painted tare on each vehicle shall be the actual recorded weight rounded down to the nearest 50 kg

c The carrying capacity shown on any diagram is the metricated carrying capacity rounded off to the nearest 500 kg.

d The painted carrying capacity shall be to the nearest single decimal place and is the difference between the G.L.W. and the painted tare. For existing wagons the G.L.W. is the exact metric equivalent of the original imperial G.L.W. For new wagons the carrying capacity will depend upon the G.L.W. used in the submission and Builders will be advised of the agreed capacity when registration numbers are issued. REVISION SHEET