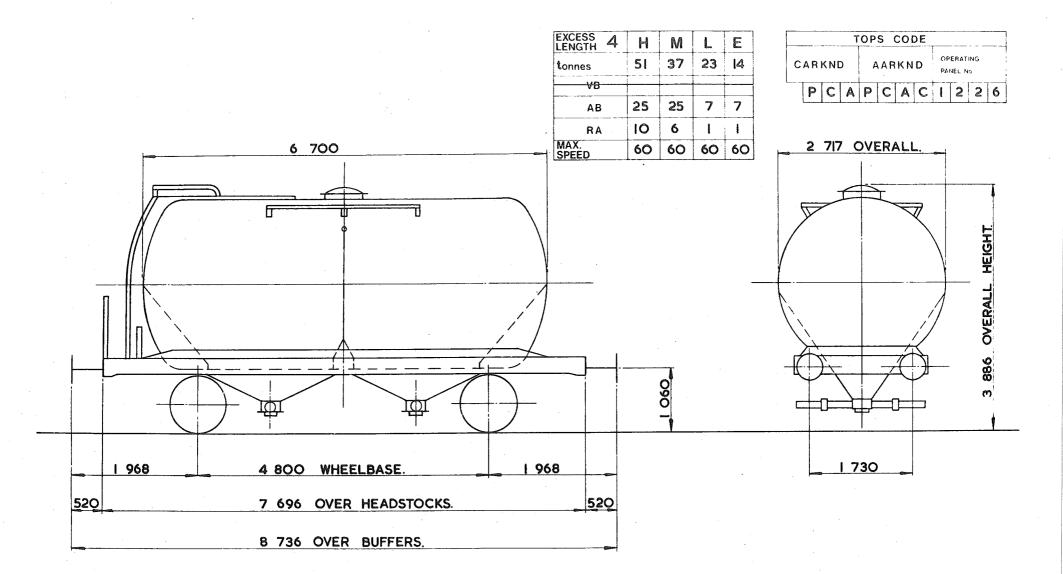

## TARE AND CARRYING CAPACITY

The policy respecting this information is as follows:-

a The tare shown on any diagram is a specimen weight, usually the 1st Wagon built.

b The painted tare on each vehicle shall be the actual recorded weight rounded down to the nearest 50 kg

c The carrying capacity shown on any diagram is the metricated carrying capacity rounded off to the nearest 500 kg.

d The painted carrying capacity shall be to the nearest single decimal place and is the difference between the G.L.W. and the painted tare. For existing wagons the G.L.W. is the exact metric equivalent of the original imperial G.L.W. For new wagons the carrying capacity will depend upon the G.L.W. used in the submission and Builders will be advised of the agreed capacity when registration numbers are issued. REVISION SHEET