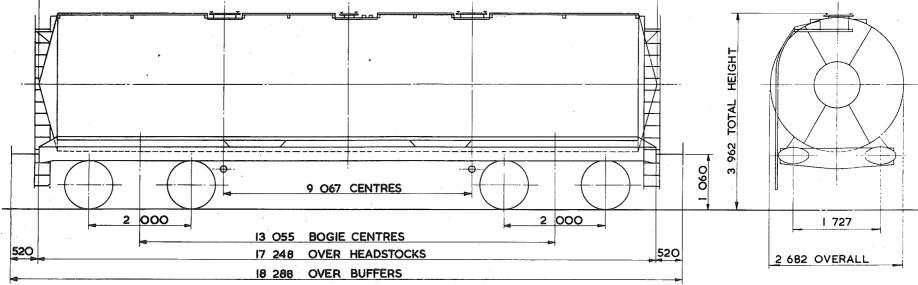

## TARE AND CARRYING CAPACITY

The policy respecting this information is as follows:-

a The tare shown on any diagram is a specimen weight, usually the 1st Wagon built.

b The painted tare on each vehicle shall be the actual recorded weight rounded down to the nearest 50 kg

c The carrying capacity shown on any diagram is the metricated carrying capacity rounded off to the nearest 500 kg.

d The painted carrying capacity shall be to the nearest single decimal place and is the difference between the G.L.W. and the painted tare. For existing wagons the G.L.W. is the exact metric equivalent of the original imperial G.L.W. For new wagons the carrying capacity will depend upon the G.L.W. used in the submission and Builders will be advised of the agreed capacity when registration numbers are issued. REVISION SHEET