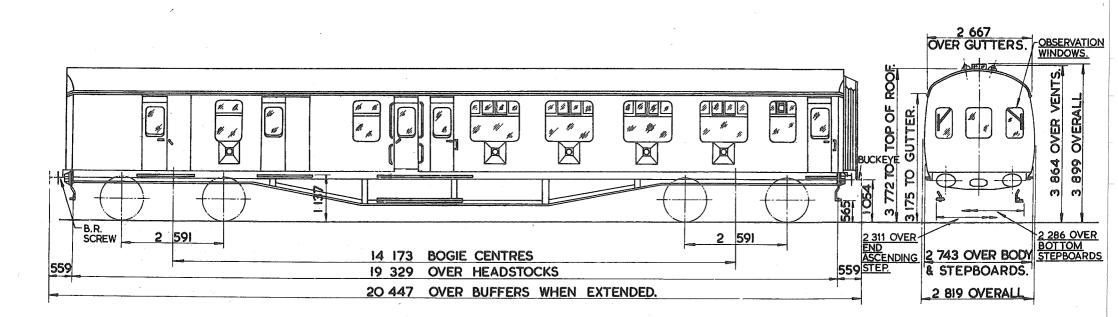

|     | anna a sua anna anna anna anna anna anna |                 | VEHICLE INDEX.                      |                                       |
|-----|------------------------------------------|-----------------|-------------------------------------|---------------------------------------|
|     | DIAGRAM Nº.                              | VEHICLE TYPE    | OWNER                               | REGISTRATION Nº.                      |
|     | PA OOIA                                  | COVERED GRAIN.  | SCOTTISH GRAIN DISTILLERS,          | 7906 - 7948(RANGE).                   |
|     |                                          |                 |                                     |                                       |
|     |                                          |                 |                                     | · · · · · · · · · · · · · · · · · · · |
|     |                                          |                 |                                     |                                       |
| ÷   | PA OO3A                                  | COVERED GRAIN.  | BRITISH RAIL TRAFFIC & ELECTRIC CO. | 7500 - 7614. (RANGE)                  |
|     | PA OO3B                                  | COVERED GRAIN.  | BRITISH RAIL TRAFFIC & ELECTRIC CO. | 7615 -7644.(RANGE)                    |
|     |                                          |                 |                                     |                                       |
|     | PA 004A                                  | COVERED GRAIN.  | BRITISH RAIL TRAFFIC & ELECTRIC CO. | 7645 - 7744.(RANGE)                   |
|     | PA OO4B                                  | COVERED GRAIN.  | BRITISH RAIL TRAFFIC & ELECTRIC CO. | 7745 - 7799                           |
|     | PA 005A                                  | COVERED LIME.   | BRITISH RAIL TRAFFIC & ELECTRIC CQ. | 8050 - 8118.                          |
|     | PA OO5B                                  | COVERED LIME.   | PROCOR (UK)LTD.                     | 8000 - 8049.                          |
|     |                                          |                 |                                     |                                       |
|     | PA 006A                                  | COVERED COKE.   | ALCAN.                              | 12017 - 12035.                        |
|     | PA 007A                                  | COVERED COKE.   | BRITISH RAIL TRAFFIC & ELECTRIC CO. | 12100 - 12116.                        |
|     |                                          |                 | ·                                   |                                       |
|     | PA OOBA                                  | COVERED LIME    | B.S.C. GLASGOW.                     | 8150 - 8160, 8162-8199.               |
|     | PB OOIA                                  | COVERED HOPPER. | STORAGE & TRANSPORT SYSTEMS LTD.    | 11401 - 11434.                        |
|     |                                          |                 |                                     | · · · · · · · · · · · · · · · · · · · |
|     | PB 002A                                  | COVERED HOPPER. | PROCOR.                             | 11300 - 11312,                        |
|     | · · · · · · · · · · · · · · · · · · ·    |                 |                                     |                                       |
|     |                                          |                 |                                     |                                       |
| . • | · · · · · · · · · · · · · · · · · · ·    |                 |                                     | · · · · · · · · · · · · · · · · · · · |
| . • |                                          |                 |                                     |                                       |