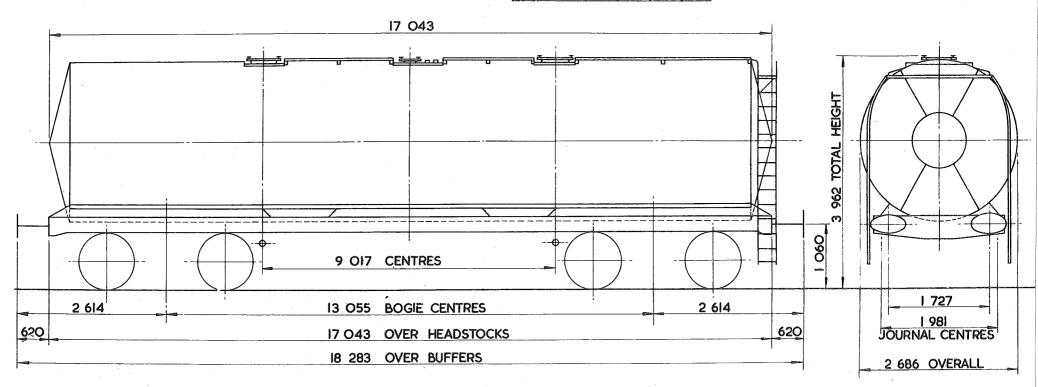

## TARE AND CARRYING CAPACITY

The policy respecting this information is as follows:-

a The tare shown on any diagram is a specimen weight, usually the 1st Wagon built.

b The painted tare on each vehicle shall be the actual recorded weight rounded down to the nearest 50 kg

c The carrying capacity shown on any diagram is the metricated carrying capacity rounded off to the nearest 500 kg.

d The painted carrying capacity shall be to the nearest single decimal place and is the difference between the G.L.W. and the painted tare. For existing wagons the G.L.W. is the exact metric equivalent of the original imperial G.L.W. For new wagons the carrying capacity will depend upon the G.L.W. used in the submission and Builders will be advised of the agreed capacity when registration numbers are issued. REVISION SHEET