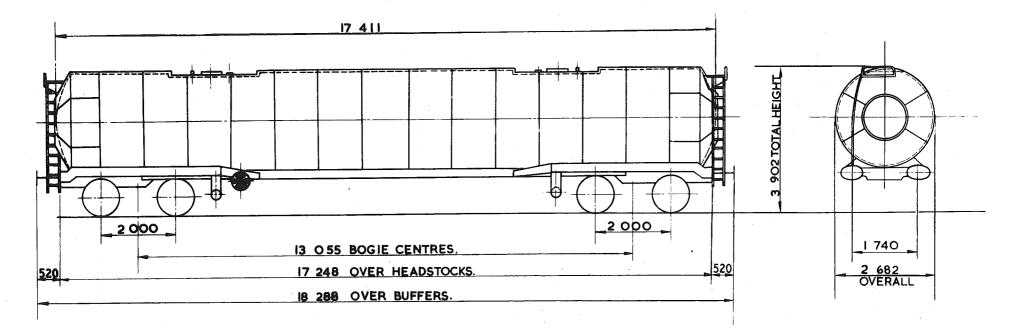

|     | anna a sua anna anna anna anna anna anna |                 | VEHICLE INDEX.                      |                                       |
|-----|------------------------------------------|-----------------|-------------------------------------|---------------------------------------|
|     | DIAGRAM Nº.                              | VEHICLE TYPE    | OWNER                               | REGISTRATION Nº.                      |
|     | PA OOIA                                  | COVERED GRAIN.  | SCOTTISH GRAIN DISTILLERS,          | 7906 - 7948(RANGE).                   |
|     |                                          |                 |                                     |                                       |
|     |                                          |                 |                                     | · · · · · · · · · · · · · · · · · · · |
|     |                                          |                 |                                     |                                       |
| ÷   | PA OO3A                                  | COVERED GRAIN.  | BRITISH RAIL TRAFFIC & ELECTRIC CO. | 7500 - 7614. (RANGE)                  |
|     | PA OO3B                                  | COVERED GRAIN.  | BRITISH RAIL TRAFFIC & ELECTRIC CO. | 7615 -7644.(RANGE)                    |
|     |                                          |                 |                                     |                                       |
|     | PA 004A                                  | COVERED GRAIN.  | BRITISH RAIL TRAFFIC & ELECTRIC CO. | 7645 - 7744.(RANGE)                   |
|     | PA OO4B                                  | COVERED GRAIN.  | BRITISH RAIL TRAFFIC & ELECTRIC CO. | 7745 - 7799                           |
|     | PA 005A                                  | COVERED LIME.   | BRITISH RAIL TRAFFIC & ELECTRIC CQ. | 8050 - 8118.                          |
|     | PA OO5B                                  | COVERED LIME.   | PROCOR (UK)LTD.                     | 8000 - 8049.                          |
|     |                                          |                 |                                     |                                       |
|     | PA 006A                                  | COVERED COKE.   | ALCAN.                              | 12017 - 12035.                        |
|     | PA 007A                                  | COVERED COKE.   | BRITISH RAIL TRAFFIC & ELECTRIC CO. | 12100 - 12116.                        |
|     |                                          |                 | ·                                   |                                       |
|     | PA OOBA                                  | COVERED LIME    | B.S.C. GLASGOW.                     | 8150 - 8160, 8162-8199.               |
|     | PB OOIA                                  | COVERED HOPPER. | STORAGE & TRANSPORT SYSTEMS LTD.    | 11401 - 11434.                        |
|     |                                          |                 |                                     | · · · · · · · · · · · · · · · · · · · |
|     | PB 002A                                  | COVERED HOPPER. | PROCOR.                             | 11300 - 11312,                        |
|     | · · · · · · · · · · · · · · · · · · ·    |                 |                                     |                                       |
|     |                                          |                 |                                     |                                       |
| . • | · · · · · · · · · · · · · · · · · · ·    |                 |                                     | · · · · · · · · · · · · · · · · · · · |
| . • |                                          |                 |                                     |                                       |