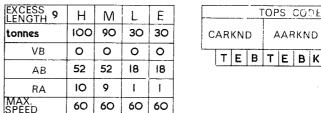

## TARE AND CARRYING CAPACITY

The policy respecting this information is as follows:-

a The tare shown on any diagram is a specimen weight, usually the 1st Wagon built.

b The painted tare on each vehicle shall be the actual recorded weight rounded down to the nearest 50 kg

c The carrying capacity shown on any diagram is the metricated carrying capacity rounded off to the nearest 500 kg.

d The painted carrying capacity shall be to the nearest single decimal place and is the difference between the G.L.W. and the painted tare. For existing wagons the G.L.W. is the exact metric equivalent of the original imperial G.L.W. For new wagons the carrying capacity will depend upon the G.L.W. used in the submission and Builders will be advised of the agreed capacity when registration numbers are issued. REVISION SHEET