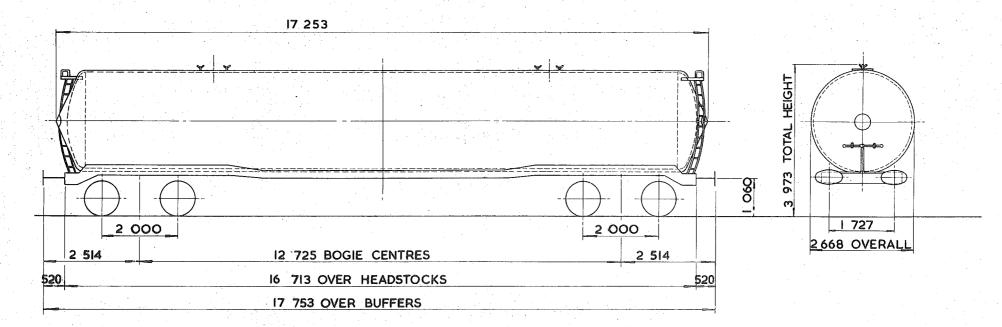

## TARE AND CARRYING CAPACITY

The policy respecting this information is as follows:-

a The tare shown on any diagram is a specimen weight, usually the 1st Wagon built.

b The painted tare on each vehicle shall be the actual recorded weight rounded down to the nearest 50 kg

c The carrying capacity shown on any diagram is the metricated carrying capacity rounded off to the nearest 500 kg.

d The painted carrying capacity shall be to the nearest single decimal place and is the difference between the G.L.W. and the painted tare. For existing wagons the G.L.W. is the exact metric equivalent of the original imperial G.L.W. For new wagons the carrying capacity will depend upon the G.L.W. used in the submission and Builders will be advised of the agreed capacity when registration numbers are issued. REVISION SHEET