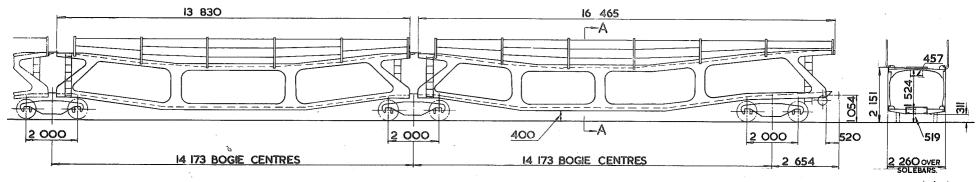

OUPLINGS-INTERNATIONAL SCREW               | OWNER-M.A.T. TRANSPORT LTD                 |
| CAPACITY-                             | MIN. CURVE 60m                              | REGISTERED BY - C.M. & E.E. (B.R.B). DERBY |
| MAX. SPEED - 75 mile/h                | GEN. ARRGT. DRG. No 501126/1C               | YEAR BUILT - 1963-64                       |
| WHEELS-1 067 DIA                      | BRAKE-VACUUM BLOCK, AR PAPED & HAND SCREW   | REGISTRATION, Nos94000-94106               |
| JOURNALS-220 x 114 DIA PLAIN DEARINGS | SUSPENSION-KNIFE EDGE SWING LINK            | OWNERS Nos 501125 - 501564 (RANGE)         |

Original © BRB Residuary Ltd

This PDF copy by J.D. Faulkner, 2010 (visit http://www.barrowmoremrg.co.uk)

EX. RO. DIAGRAM 6/682/ALLOGERAD)

#### ARTICULATED CAR TRANSPORTER





SECTION A-A.

EX. P.O. DIAGRAM 6/472.

PJOOIA

### DATA SHEET ARTICULATED CAR TRANSPORTER

PJOOIDA

| EXCESS<br>LENGTH | Н  | Μ  | L  | E  |
|------------------|----|----|----|----|
| tonnes           | 87 | 85 | 83 | 62 |
| VB               | 0  | 0  | 0  | 0  |
| AB               | 70 | 68 | 66 | 49 |
| RA               | 1  | 1  | 1  | 1  |
| MAX.<br>SPEED    | 60 | 60 | 60 | 60 |

|    |    |     | 1 | ΓOF    | ۶ | СО | DE |      |   |   |   |
|----|----|-----|---|--------|---|----|----|------|---|---|---|
| CA | R  | KNI | D | AARKND |   |    |    | PERA |   |   |   |
|    | P. | J   | B | Ρ      | J | В  | A  | ١    | 0 | 8 | 6 |

| UNDERFRAMES-   | STEEL.                            |
|----------------|-----------------------------------|
| BOGIE-         | CAST STEEL.