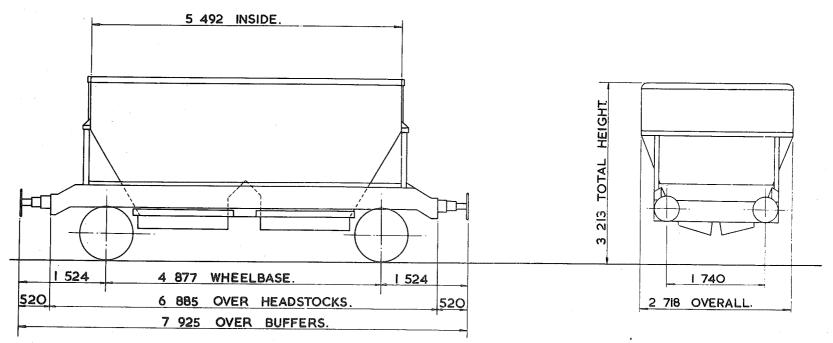

8241                |
| JOURNALS-140 ROLLER BEARINGS    | SUSPENSION-FRICTION PEDESTAL                | OWNERS Nos S 21 & S 41                     |

Original © BRB Residuary Ltd

EX. P.O. DIAGRAM 6/511 (ALLOCATED).

51 TOMMES CALWHOPPER - WAGON: - AGGREGATE

PGOO3A

| EXCESS<br>LENGTH 3 | Н  | M  | L  | E  |
|--------------------|----|----|----|----|
| tonnes             | 50 | 37 | 22 | 13 |
| VB                 | +  |    |    |    |
| AB                 | 27 | 27 | ю  | 10 |
| RA                 | 10 | 6  | 1  | 1  |
| MAX.<br>SPEED      | 60 | 60 | 60 | 60 |

| TOPS CODE |        |                        |  |  |  |
|-----------|--------|------------------------|--|--|--|
| CARKND    | AARKND | OPERATING<br>PANEL No. |  |  |  |
| PGA       | PGAC   | 1101                   |  |  |  |



| ["                                | RELMATIC                        |                                           |
|-----------------------------------|---------------------------------|-------------------------------------------|
| TARE - 12700kg                    | BUFFERS- 406 DIA. HEADS.        | BUILDER-CHARLES ROBERTS.                  |
| CARRYING CAPACITY - 38000kg       | COUPLINGS-INSTANTER.            | OWNER-A.R.C. LTD.                         |
| CAPACITY-28.317m <sup>3.</sup>    | MIN. CURVE – 31m.               | REGISTERED BY - C.M. & E.E.(B.R.B.)DERBY. |
| MAX. SPEED - 60 mile/h.           | GEN. ARRGT. DRG. No. –          | YEAR BUILT - 1972                         |
| WHEELS-952 DIA.                   | BRAKE-AIR BLOCK & HAND LEVER    | REGISTRATION Nos 14201 TO 1422