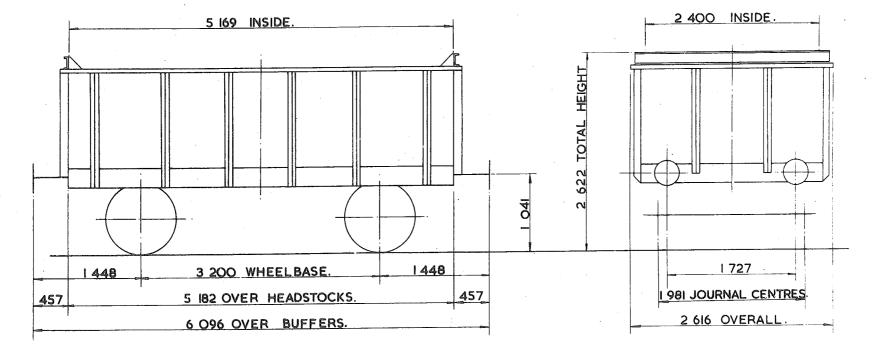

## TARE AND CARRYING CAPACITY

The policy respecting this information is as follows:-

a The tare shown on any diagram is a specimen weight, usually the 1st Wagon built.

b The painted tare on each vehicle shall be the actual recorded weight rounded down to the nearest 50 kg

c The carrying capacity shown on any diagram is the metricated carrying capacity rounded off to the nearest 500 kg.

d The painted carrying capacity shall be to the nearest single decimal place and is the difference between the G.L.W. and the painted tare. For existing wagons the G.L.W. is the exact metric equivalent of the original imperial G.L.W. For new wagons the carrying capacity will depend upon the G.L.W. used in the submission and Builders will be advised of the agreed capacity when registration numbers are issued. REVISION SHEET