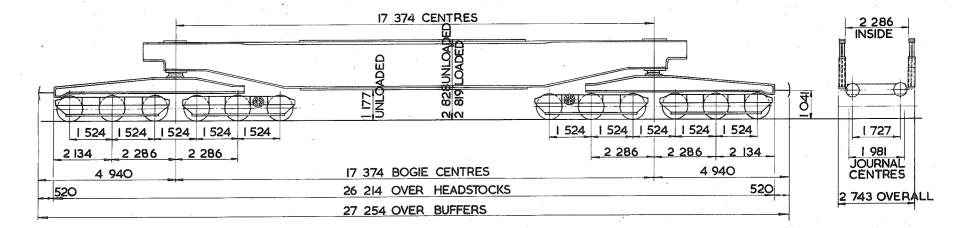

## TARE AND CARRYING CAPACITY

The policy respecting this information is as follows:-

a The tare shown on any diagram is a specimen weight, usually the 1st Wagon built.

b The painted tare on each vehicle shall be the actual recorded weight rounded down to the nearest 50 kg

c The carrying capacity shown on any diagram is the metricated carrying capacity rounded off to the nearest 500 kg.

d The painted carrying capacity shall be to the nearest single decimal place and is the difference between the G.L.W. and the painted tare. For existing wagons the G.L.W. is the exact metric equivalent of the original imperial G.L.W. For new wagons the carrying capacity will depend upon the G.L.W. used in the submission and Builders will be advised of the agreed capacity when registration numbers are issued. REVISION SHEET