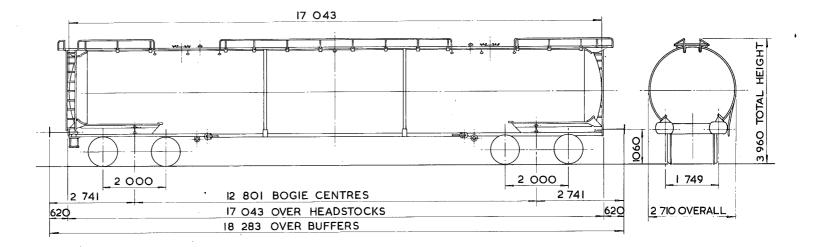

## TARE AND CARRYING CAPACITY

The policy respecting this information is as follows:-

a The tare shown on any diagram is a specimen weight, usually the 1st Wagon built.

b The painted tare on each vehicle shall be the actual recorded weight rounded down to the nearest 50 kg

c The carrying capacity shown on any diagram is the metricated carrying capacity rounded off to the nearest 500 kg.

d The painted carrying capacity shall be to the nearest single decimal place and is the difference between the G.L.W. and the painted tare. For existing wagons the G.L.W. is the exact metric equivalent of the original imperial G.L.W. For new wagons the carrying capacity will depend upon the G.L.W. used in the submission and Builders will be advised of the agreed capacity when registration numbers are issued. REVISION SHEET