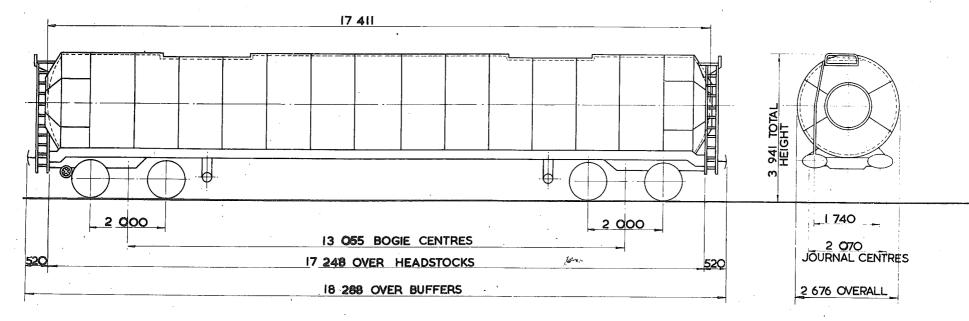

## TARE AND CARRYING CAPACITY

The policy respecting this information is as follows:-

a The tare shown on any diagram is a specimen weight, usually the 1st Wagon built.

b The painted tare on each vehicle shall be the actual recorded weight rounded down to the nearest 50 kg

c The carrying capacity shown on any diagram is the metricated carrying capacity rounded off to the nearest 500 kg.

d The painted carrying capacity shall be to the nearest single decimal place and is the difference between the G.L.W. and the painted tare. For existing wagons the G.L.W. is the exact metric equivalent of the original imperial G.L.W. For new wagons the carrying capacity will depend upon the G.L.W. used in the submission and Builders will be advised of the agreed capacity when registration numbers are issued. REVISION SHEET