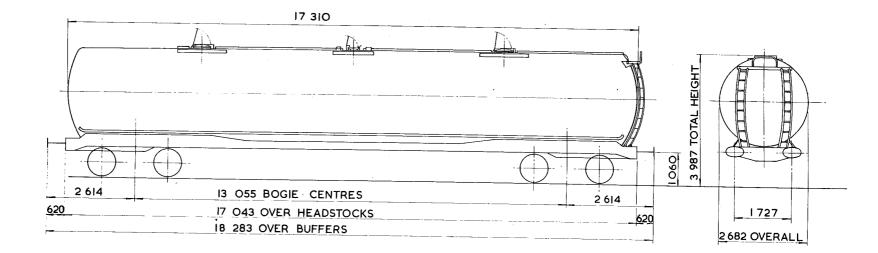

## TARE AND CARRYING CAPACITY

The policy respecting this information is as follows:-

a The tare shown on any diagram is a specimen weight, usually the 1st Wagon built.

b The painted tare on each vehicle shall be the actual recorded weight rounded down to the nearest 50 kg

c The carrying capacity shown on any diagram is the metricated carrying capacity rounded off to the nearest 500 kg.

d The painted carrying capacity shall be to the nearest single decimal place and is the difference between the G.L.W. and the painted tare. For existing wagons the G.L.W. is the exact metric equivalent of the original imperial G.L.W. For new wagons the carrying capacity will depend upon the G.L.W. used in the submission and Builders will be advised of the agreed capacity when registration numbers are issued. REVISION SHEET