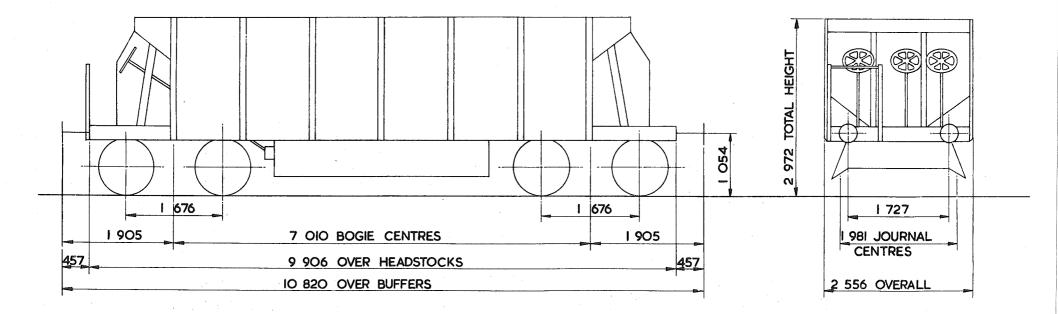

## TARE AND CARRYING CAPACITY

The policy respecting this information is as follows:-

a The tare shown on any diagram is a specimen weight, usually the 1st Wagon built.

b The painted tare on each vehicle shall be the actual recorded weight rounded down to the nearest 50 kg

c The carrying capacity shown on any diagram is the metricated carrying capacity rounded off to the nearest 500 kg.

d The painted carrying capacity shall be to the nearest single decimal place and is the difference between the G.L.W. and the painted tare. For existing wagons the G.L.W. is the exact metric equivalent of the original imperial G.L.W. For new wagons the carrying capacity will depend upon the G.L.W. used in the submission and Builders will be advised of the agreed capacity when registration numbers are issued. REVISION SHEET