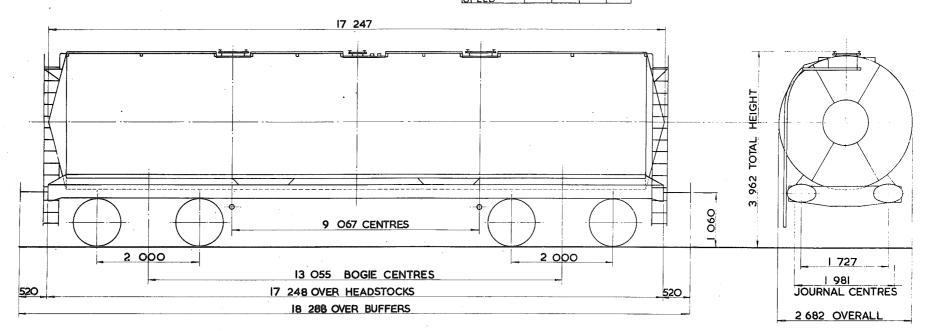

## TARE AND CARRYING CAPACITY

The policy respecting this information is as follows:-

a The tare shown on any diagram is a specimen weight, usually the 1st Wagon built.

b The painted tare on each vehicle shall be the actual recorded weight rounded down to the nearest 50 kg

c The carrying capacity shown on any diagram is the metricated carrying capacity rounded off to the nearest 500 kg.

d The painted carrying capacity shall be to the nearest single decimal place and is the difference between the G.L.W. and the painted tare. For existing wagons the G.L.W. is the exact metric equivalent of the original imperial G.L.W. For new wagons the carrying capacity will depend upon the G.L.W. used in the submission and Builders will be advised of the agreed capacity when registration numbers are issued. REVISION SHEET