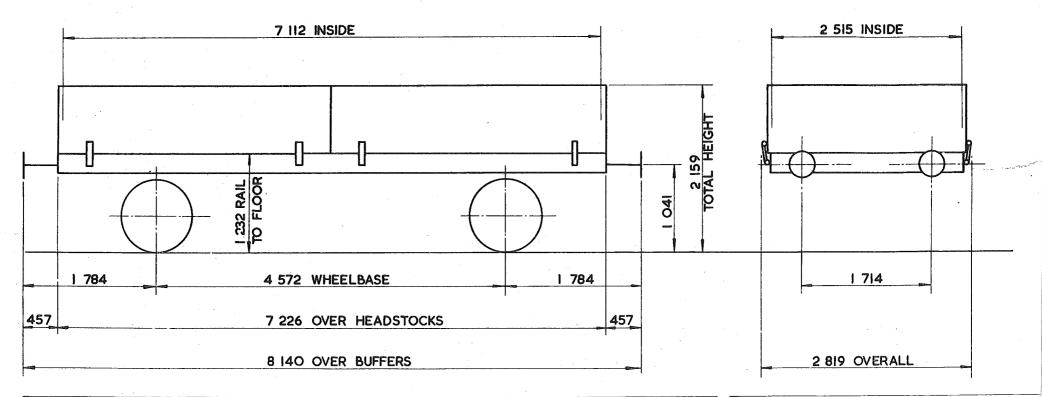

| GEN. ARRGT. DRG. No                    | YEAR BUILT - 1966                        |
| WHEELS-952 DIA.                    | BRAKE - VACUUM BLOCK & HAND LEVER      | REGISTRATION Nos 4000 TO 4019.           |
| JOURNALS-124 DIA. ROLLER BEARINGS. | SUSPENSION - SHOE.                     | OWNERS Nos 2000 TO 2019.                 |

Original © BRB Residuary Ltd

This PDF copy by J.D. Faulkner, 2010 (visit http://www.barrowmoremrg.co.uk)

EX. PO. DIAGRAM 6/504 (ALLOCATED)

TUBE WAGON

PX OO3A

| EXCESS<br>LENGTH 3 | Н  | M  | L  | E  |
|--------------------|----|----|----|----|
| tonnes             | 36 | 26 | 18 | П  |
| VB                 | 19 | 19 | 7  | 7  |
| <del></del>        |    |    |    |    |
| RA                 | 5  | -1 | 1  | 1  |
| MAX.<br>SPEED      | 60 | 60 | 60 | 60 |





| TARE-         | 10550kg                  | BUFFERS-        | PNEUMATIC 343 DIA. HEADS         | BUILDER-       | STANDARD RAILWAY WAGON               |  |
|---------------|--------------------------|-----------------|----------------------------------|----------------|--------------------------------------|--|
| CARRYING CAPA | CITY - 25000 kg          | COUPLINGS-      | INSTANTER                        | OWNER-         | PROCOR (I.C.I.)                      |  |
| CAPACITY-     |                          | MIN. CURVE-     |                                  | REGISTERED BY- | C.M.& E.E. (B.R.B.) DERBY            |  |
| MAX. SPEED-   | 60 mile/h                | GEN. ARRGT. DRO | G. No                            | YEAR BUILT-    | 1968                                 |  |
| WHEELS-