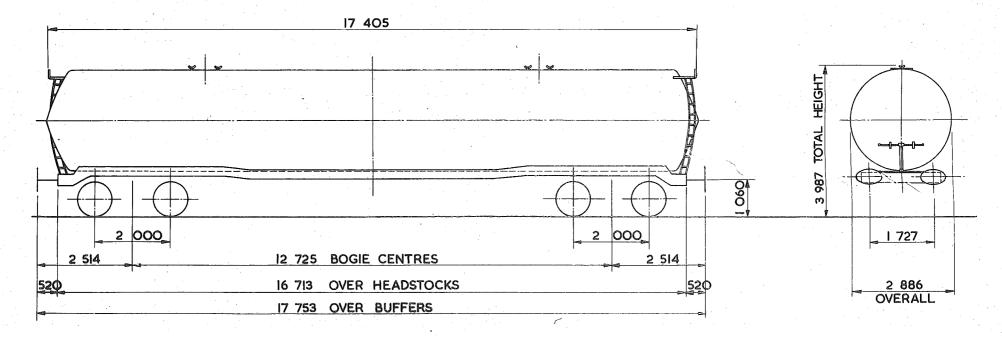

## TARE AND CARRYING CAPACITY

The policy respecting this information is as follows:-

a The tare shown on any diagram is a specimen weight, usually the 1st Wagon built.

b The painted tare on each vehicle shall be the actual recorded weight rounded down to the nearest 50 kg

c The carrying capacity shown on any diagram is the metricated carrying capacity rounded off to the nearest 500 kg.

d The painted carrying capacity shall be to the nearest single decimal place and is the difference between the G.L.W. and the painted tare. For existing wagons the G.L.W. is the exact metric equivalent of the original imperial G.L.W. For new wagons the carrying capacity will depend upon the G.L.W. used in the submission and Builders will be advised of the agreed capacity when registration numbers are issued. REVISION SHEET