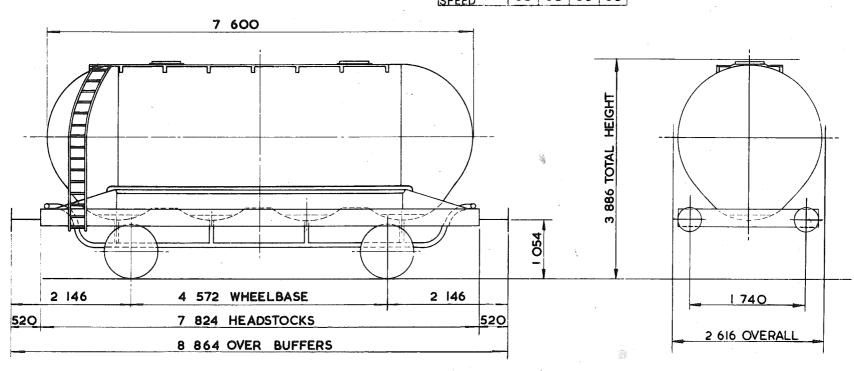

## TARE AND CARRYING CAPACITY

The policy respecting this information is as follows:-

a The tare shown on any diagram is a specimen weight, usually the 1st Wagon built.

b The painted tare on each vehicle shall be the actual recorded weight rounded down to the nearest 50 kg

c The carrying capacity shown on any diagram is the metricated carrying capacity rounded off to the nearest 500 kg.

d The painted carrying capacity shall be to the nearest single decimal place and is the difference between the G.L.W. and the painted tare. For existing wagons the G.L.W. is the exact metric equivalent of the original imperial G.L.W. For new wagons the carrying capacity will depend upon the G.L.W. used in the submission and Builders will be advised of the agreed capacity when registration numbers are issued. REVISION SHEET