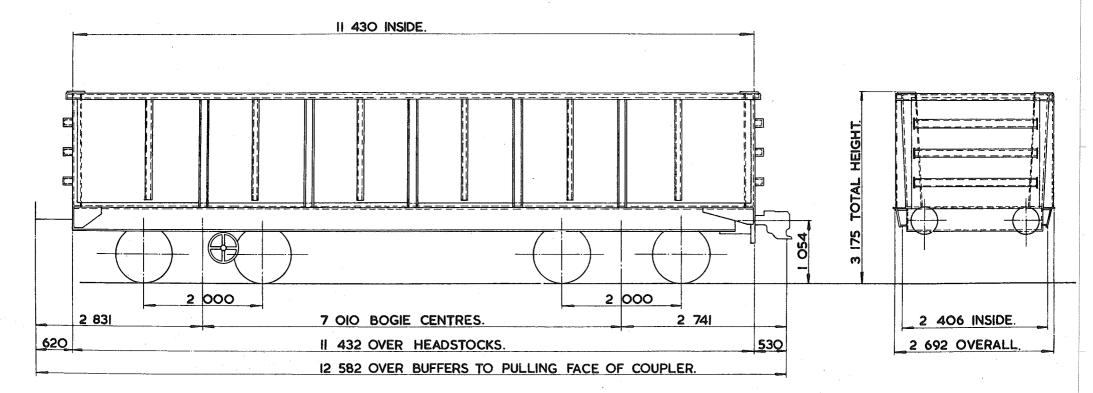

## TARE AND CARRYING CAPACITY

The policy respecting this information is as follows:-

a The tare shown on any diagram is a specimen weight, usually the 1st Wagon built.

b The painted tare on each vehicle shall be the actual recorded weight rounded down to the nearest 50 kg

c The carrying capacity shown on any diagram is the metricated carrying capacity rounded off to the nearest 500 kg.

d The painted carrying capacity shall be to the nearest single decimal place and is the difference between the G.L.W. and the painted tare. For existing wagons the G.L.W. is the exact metric equivalent of the original imperial G.L.W. For new wagons the carrying capacity will depend upon the G.L.W. used in the submission and Builders will be advised of the agreed capacity when registration numbers are issued. REVISION SHEET