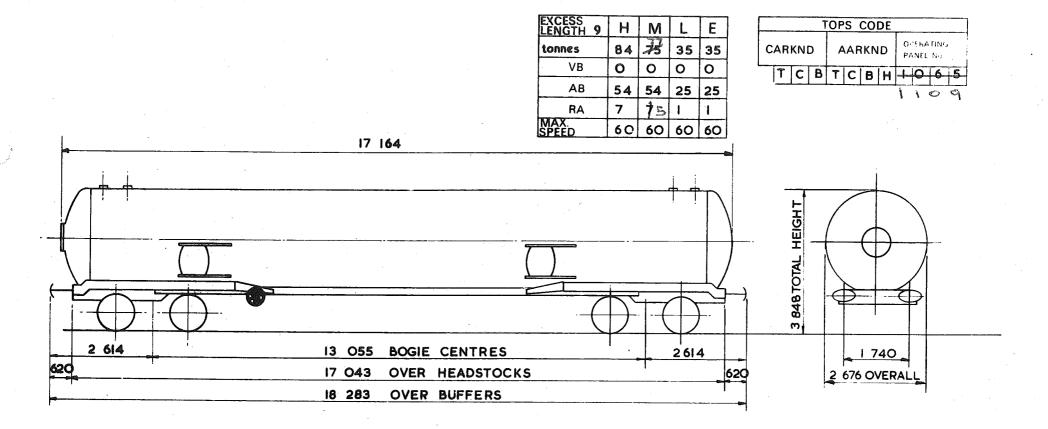

## TARE AND CARRYING CAPACITY

The policy respecting this information is as follows:-

a The tare shown on any diagram is a specimen weight, usually the 1st Wagon built.

b The painted tare on each vehicle shall be the actual recorded weight rounded down to the nearest 50 kg

c The carrying capacity shown on any diagram is the metricated carrying capacity rounded off to the nearest 500 kg.

d The painted carrying capacity shall be to the nearest single decimal place and is the difference between the G.L.W. and the painted tare. For existing wagons the G.L.W. is the exact metric equivalent of the original imperial G.L.W. For new wagons the carrying capacity will depend upon the G.L.W. used in the submission and Builders will be advised of the agreed capacity when registration numbers are issued. REVISION SHEET