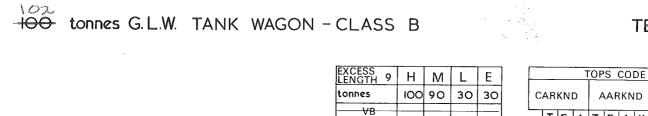

## TARE AND CARRYING CAPACITY

The policy respecting this information is as follows:-

a The tare shown on any diagram is a specimen weight, usually the 1st Wagon built.

b The painted tare on each vehicle shall be the actual recorded weight rounded down to the nearest 50 kg

c The carrying capacity shown on any diagram is the metricated carrying capacity rounded off to the nearest 500 kg.

d The painted carrying capacity shall be to the nearest single decimal place and is the difference between the G.L.W. and the painted tare. For existing wagons the G.L.W. is the exact metric equivalent of the original imperial G.L.W. For new wagons the carrying capacity will depend upon the G.L.W. used in the submission and Builders will be advised of the agreed capacity when registration numbers are issued. REVISION SHEET