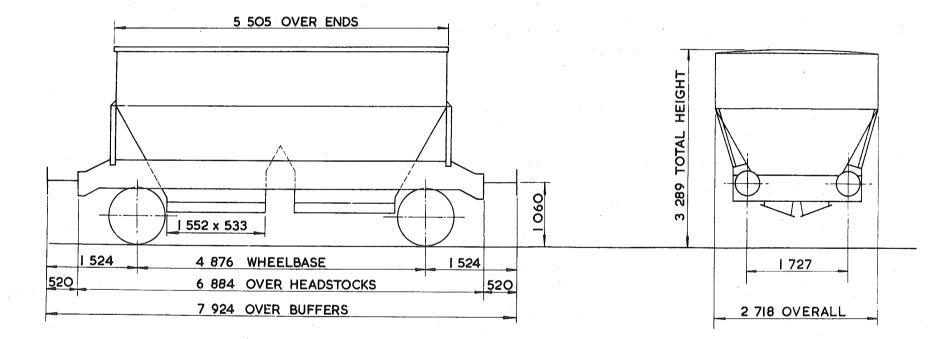

## TARE AND CARRYING CAPACITY

The policy respecting this information is as follows:-

a The tare shown on any diagram is a specimen weight, usually the 1st Wagon built.

b The painted tare on each vehicle shall be the actual recorded weight rounded down to the nearest 50 kg

c The carrying capacity shown on any diagram is the metricated carrying capacity rounded off to the nearest 500 kg.

d The painted carrying capacity shall be to the nearest single decimal place and is the difference between the G.L.W. and the painted tare. For existing wagons the G.L.W. is the exact metric equivalent of the original imperial G.L.W. For new wagons the carrying capacity will depend upon the G.L.W. used in the submission and Builders will be advised of the agreed capacity when registration numbers are issued. REVISION SHEET