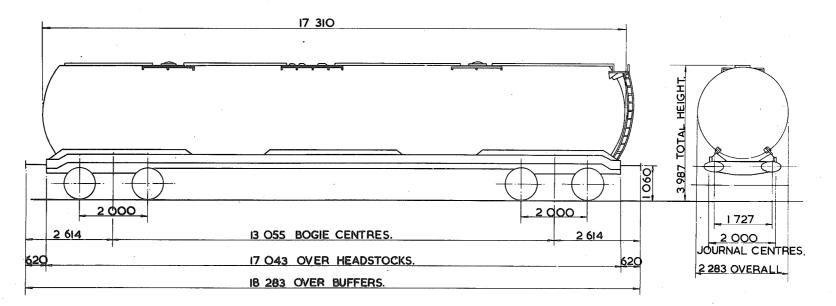

## TARE AND CARRYING CAPACITY

The policy respecting this information is as follows:-

a The tare shown on any diagram is a specimen weight, usually the 1st Wagon built.

b The painted tare on each vehicle shall be the actual recorded weight rounded down to the nearest 50 kg

c The carrying capacity shown on any diagram is the metricated carrying capacity rounded off to the nearest 500 kg.

d The painted carrying capacity shall be to the nearest single decimal place and is the difference between the G.L.W. and the painted tare. For existing wagons the G.L.W. is the exact metric equivalent of the original imperial G.L.W. For new wagons the carrying capacity will depend upon the G.L.W. used in the submission and Builders will be advised of the agreed capacity when registration numbers are issued. REVISION SHEET