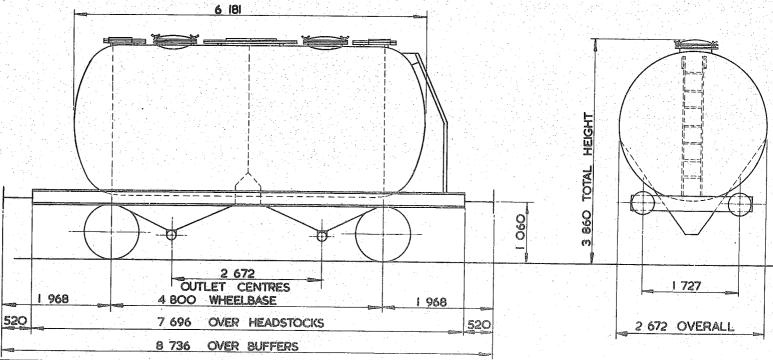

## TARE AND CARRYING CAPACITY

The policy respecting this information is as follows:-

a The tare shown on any diagram is a specimen weight, usually the 1st Wagon built.

b The painted tare on each vehicle shall be the actual recorded weight rounded down to the nearest 50 kg

c The carrying capacity shown on any diagram is the metricated carrying capacity rounded off to the nearest 500 kg.

d The painted carrying capacity shall be to the nearest single decimal place and is the difference between the G.L.W. and the painted tare. For existing wagons the G.L.W. is the exact metric equivalent of the original imperial G.L.W. For new wagons the carrying capacity will depend upon the G.L.W. used in the submission and Builders will be advised of the agreed capacity when registration numbers are issued. REVISION SHEET