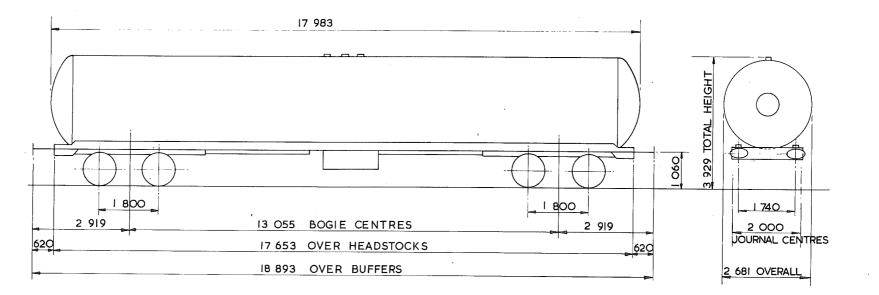

## TARE AND CARRYING CAPACITY

The policy respecting this information is as follows:-

a The tare shown on any diagram is a specimen weight, usually the 1st Wagon built.

b The painted tare on each vehicle shall be the actual recorded weight rounded down to the nearest 50 kg

c The carrying capacity shown on any diagram is the metricated carrying capacity rounded off to the nearest 500 kg.

d The painted carrying capacity shall be to the nearest single decimal place and is the difference between the G.L.W. and the painted tare. For existing wagons the G.L.W. is the exact metric equivalent of the original imperial G.L.W. For new wagons the carrying capacity will depend upon the G.L.W. used in the submission and Builders will be advised of the agreed capacity when registration numbers are issued. REVISION SHEET