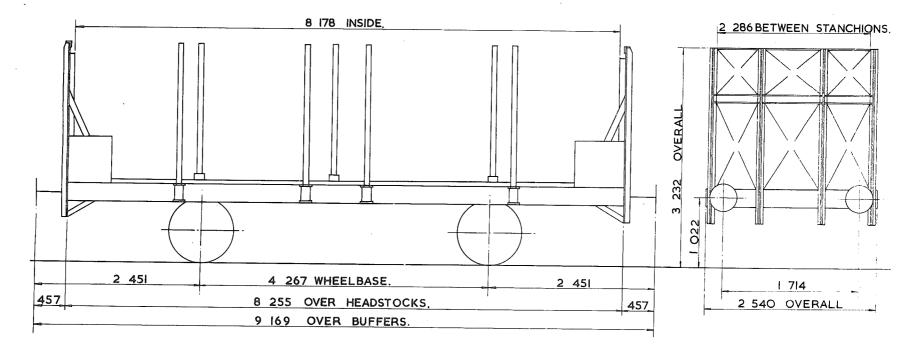

| GEN. ARRGT. DRG. N | 0 DN 29179, DN 29172              | YEAR BUILT-    | 1957                               |  |  |
| WHEELS-         |                          |                    | BRAKE – VACUUM BLOCK & HAND LEVER |                | REGISTRATION Nos 4981 - 4982       |  |  |
| JOURNALS-       | 228 × IOB PLAIN BEARINGS | SUSPENSION -       | SHOE                              | OWNERS Nos. –  |                                    |  |  |

TUBE WAGON

| PXOO2A |
|--------|
|--------|

| EXCESS<br>LENGTH 5 | Н  | Μ  | L  | E  |
|--------------------|----|----|----|----|
| tonnes             | 26 | 22 | 16 | 12 |
| VB                 | 12 | 12 | 6  | 6  |
|                    |    |    |    |    |
| RA                 | I  | 1  | i  | I  |
| MAX.<br>SPEED      | 60 | 60 | 60 | 6C |





| TARE- 11450kg                      | BUFFERS-SELF CONTAINED 406 DIA. HEADS. | BUILDER - STANDARD WAGON CO. LTD.        |
|------------------------------------|----------------------------------------|------------------------------------------|
| CARRYING CAPACITY- 16500kg.        | COUPLINGS - INSTANTER.                 | OWNER-BRITISH STEEL CORPORATION CORBY.   |
| CUBIC CAPACITY-                    | MIN. CURVE – 26m.                      | REGISTERED BY C.M. & E.E. (B.R.B.) DERBY |
| MAX. SPEED - 60 mile/h.            | GEN. ARRGT. DRG. No                    | YEAR BUILT - 1966                        |
| WHEELS-952 DIA.                    | BRAKE - VACUUM BLOCK & HAND LEVER      | REGISTRATION Nos 4000 TO 4019.           |
| JOURNALS-124 DIA. ROLLER BEARINGS. | SUSPENSION - SHOE.