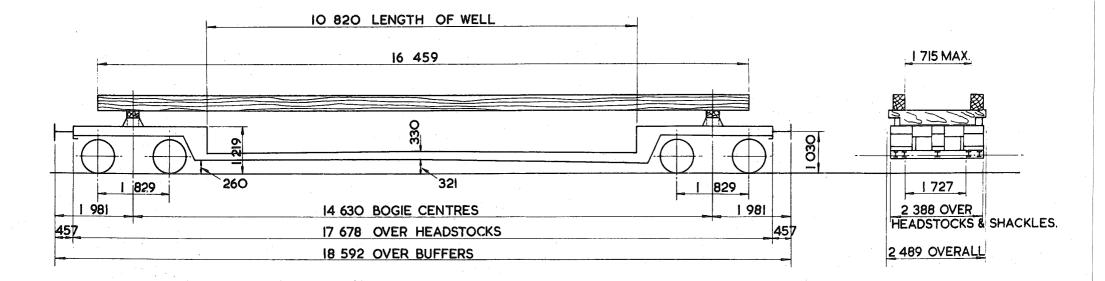

| YEAR BUILT-1942/43/44.                  |
| WHEELS-830 DIA.                   | BRAKE-VACUUM BLOCK & HAND LEVER.      | REGISTRATION Nos95506 TO 95583 (RANGE.) |
| JOURNALS-140 DIA ROLLER BEARINGS. | SUSPENSION - PRIMARY COLL             | OWNERS Nos83008 T083122 (RANGE)         |

EX. P.O. DIAGRAM 61684 (ALLOCATED.)

Original © BRB Residuary Ltd

This PDF copy by J.D. Faulkner, 2010 (visit http://www.barrowmoremrg.co.uk)

FLATROL

PFO51A

| EXCESS<br>LENGTH IO | Н  | M  | L  | Ε       |
|---------------------|----|----|----|---------|
| tonnes              | 78 | 63 | 48 | 38      |
| ₩8                  |    |    | +  | ••••••• |
| AB                  |    | ļ  |    | +       |
| RA                  | 7  | 5  | 3  |         |
| MAX.<br>SPEED       | 40 | 45 | 45 | 45      |





| TARE -         | 36950kg WITH BAULKS<br>34400kg WITHOUT BAULKS | BUFFERS-         | SELF CONTAINED 610 × 355 OVAL HEADS | BUILDER-         | B.R.E.L. DERBY                |
|----------------|-----------------------------------------------|------------------|-------------------------------------|------------------|-------------------------------|
| CARRYING CAPAC | CITY-41000 kg                                 | COUPLINGS-       | INSTANTER                           | OWNER-           | NATIONAL RAILWAY MUSEUM, YORK |
| CAPACITY-      |                                               | MIN. CURVE-      | 21 m.                               | REGISTERED BY-   | C.M. & E.F. (B.R.B.) DERBY    |
| MAX. SPEED-    | 45 mile/h.                                    | GEN. ARRGT. DRG. | NoDII/503