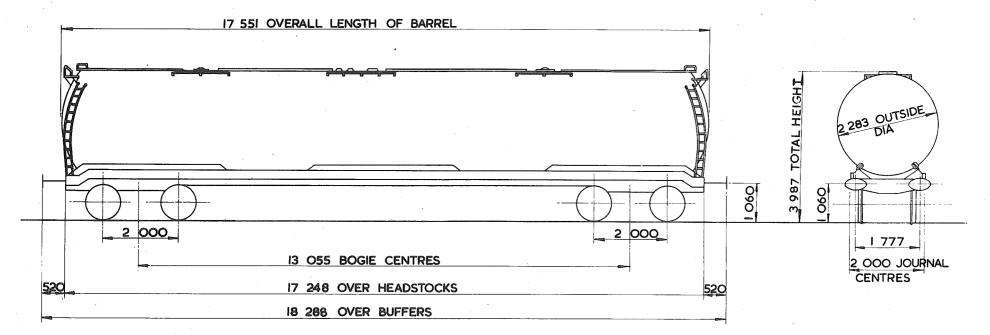

## TARE AND CARRYING CAPACITY

The policy respecting this information is as follows:-

a The tare shown on any diagram is a specimen weight, usually the 1st Wagon built.

b The painted tare on each vehicle shall be the actual recorded weight rounded down to the nearest 50 kg

c The carrying capacity shown on any diagram is the metricated carrying capacity rounded off to the nearest 500 kg.

d The painted carrying capacity shall be to the nearest single decimal place and is the difference between the G.L.W. and the painted tare. For existing wagons the G.L.W. is the exact metric equivalent of the original imperial G.L.W. For new wagons the carrying capacity will depend upon the G.L.W. used in the submission and Builders will be advised of the agreed capacity when registration numbers are issued. REVISION SHEET