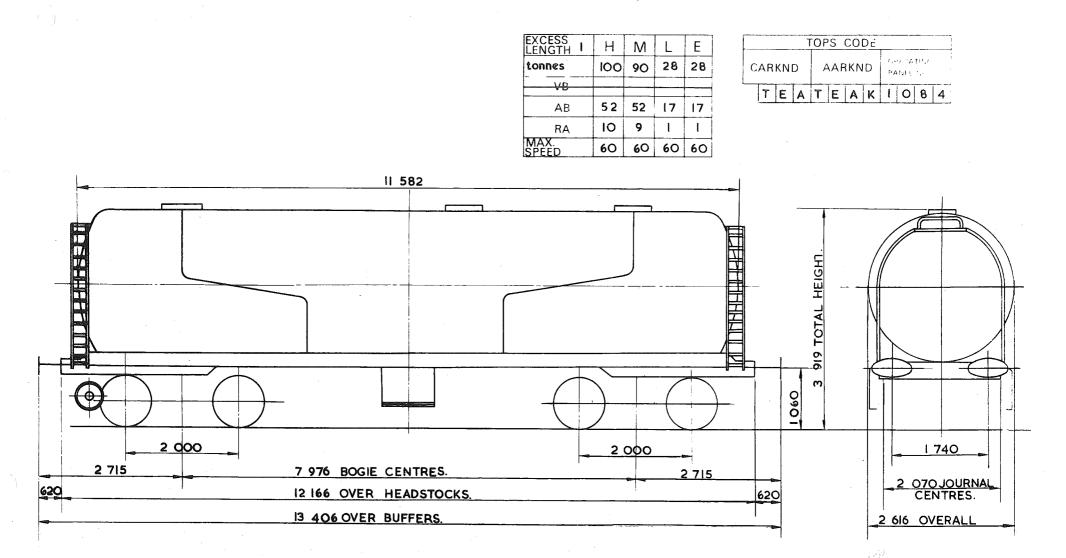

## TARE AND CARRYING CAPACITY

The policy respecting this information is as follows:-

a The tare shown on any diagram is a specimen weight, usually the 1st Wagon built.

b The painted tare on each vehicle shall be the actual recorded weight rounded down to the nearest 50 kg

c The carrying capacity shown on any diagram is the metricated carrying capacity rounded off to the nearest 500 kg.

d The painted carrying capacity shall be to the nearest single decimal place and is the difference between the G.L.W. and the painted tare. For existing wagons the G.L.W. is the exact metric equivalent of the original imperial G.L.W. For new wagons the carrying capacity will depend upon the G.L.W. used in the submission and Builders will be advised of the agreed capacity when registration numbers are issued. REVISION SHEET