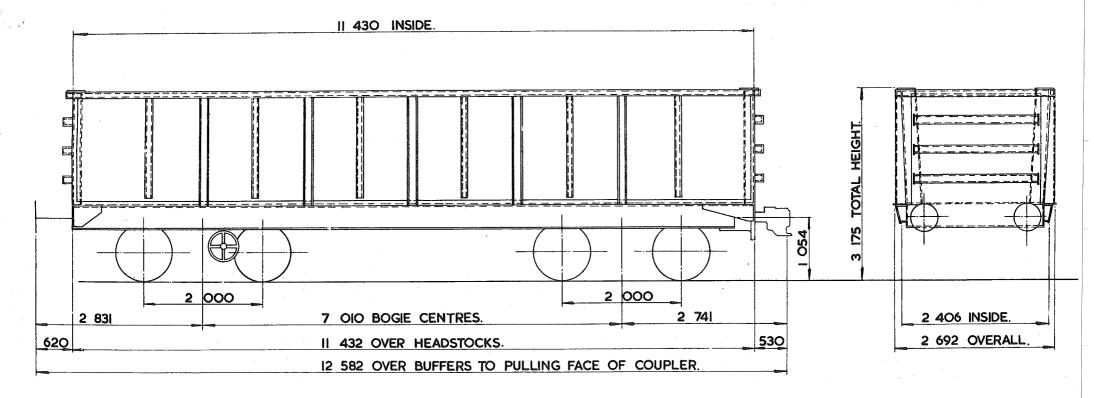

## TARE AND CARRYING CAPACITY

The policy respecting this information is as follows:-

a The tare shown on any diagram is a specimen weight, usually the 1st Wagon built.

b The painted tare on each vehicle shall be the actual recorded weight rounded down to the nearest 50 kg

c The carrying capacity shown on any diagram is the metricated carrying capacity rounded off to the nearest 500 kg.

d The painted carrying capacity shall be to the nearest single decimal place and is the difference between the G.L.W. and the painted tare. For existing wagons the G.L.W. is the exact metric equivalent of the original imperial G.L.W. For new wagons the carrying capacity will depend upon the G.L.W. used in the submission and Builders will be advised of the agreed capacity when registration numbers are issued. REVISION SHEET