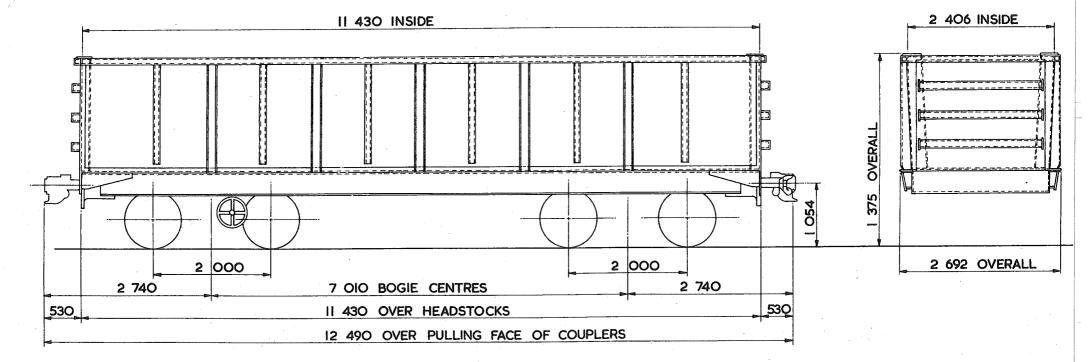

## TARE AND CARRYING CAPACITY

The policy respecting this information is as follows:-

a The tare shown on any diagram is a specimen weight, usually the 1st Wagon built.

b The painted tare on each vehicle shall be the actual recorded weight rounded down to the nearest 50 kg

c The carrying capacity shown on any diagram is the metricated carrying capacity rounded off to the nearest 500 kg.

d The painted carrying capacity shall be to the nearest single decimal place and is the difference between the G.L.W. and the painted tare. For existing wagons the G.L.W. is the exact metric equivalent of the original imperial G.L.W. For new wagons the carrying capacity will depend upon the G.L.W. used in the submission and Builders will be advised of the agreed capacity when registration numbers are issued. REVISION SHEET