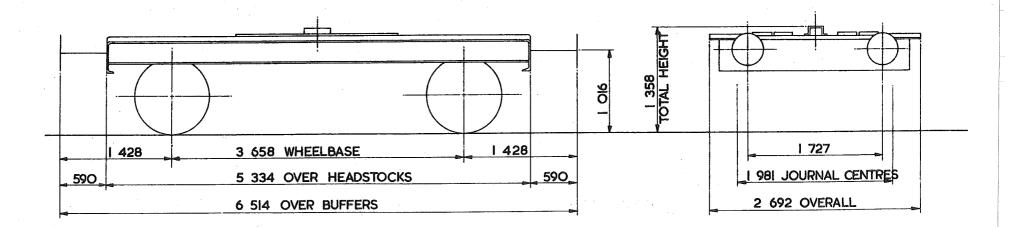

|                                        |

Original © BRB Residuary Ltd

This PDF copy by J.D. Faulkner, 2010 (visit http://www.barrowmoremrg.co.uk)

EX PO. DIAGRAM 6/822 (ALLOCATED

# RAMP WAGON (MK II)

| EXCESS<br>LENGTH | Н  | Μ  | L  | Ε  |
|------------------|----|----|----|----|
| tonnes           | 18 | 14 | 10 | 7  |
| VB               | 0  | 0  | 0  | 0  |
|                  |    |    |    |    |
| RA               | 1  | 1  | 1  | 1  |
| MAX.<br>SPEED    | 45 | 45 | 45 | 45 |

| TOPS CODE |    |     |   |   |    |    |   |   |     |            |   |
|-----------|----|-----|---|---|----|----|---|---|-----|------------|---|
| с         | AR | KNI | С | А | AF | KN | D |   | ERA | TING<br>No |   |
|           | Ρ  | X   | Ρ | Ρ | X  | P  | R | 1 | 1   | 5          | 3 |

PXO14B



| TARE               | 9700 kg                 | BUFFERS-            | SELF CONTAINED 38I DIA. HEADS | BUILDER -                      | B.R.E.L. ASHFORD WORKS          |  |
|--------------------|-------------------------|---------------------|-------------------------------|--------------------------------|---------------------------------|--|
| CARRYING CAPACITY- | 1000 kg                 | COUPLINGS-          | INTERNATIONAL SCREW           | OWNER –                        | MINISTRY OF DEFENCE (ARMY POOL) |  |
| CAPACITY -         |                         | MIN. CUPVE-         | 26 m                          | REGISTERED BY-                 | C.M. & E.E. (B.R.B.) DERBY      |  |
| MAX SPEED -        | 45 mile/h               | GEN. ARRGT. DRG. No | -                             | YEA