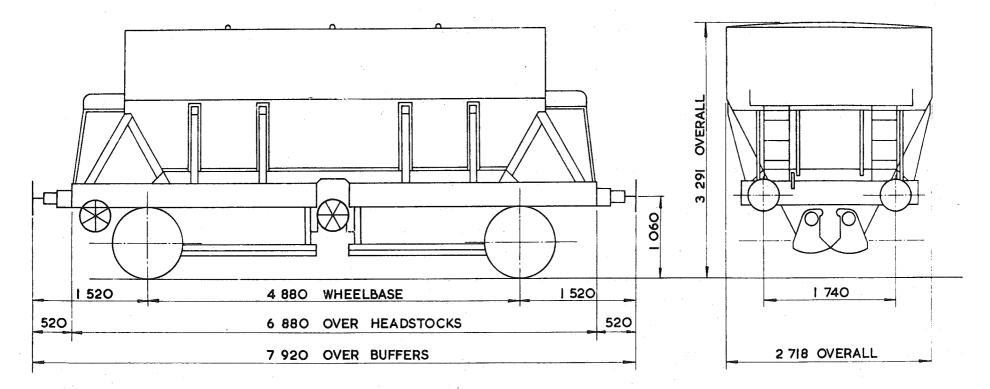

## TARE AND CARRYING CAPACITY

The policy respecting this information is as follows:-

a The tare shown on any diagram is a specimen weight, usually the 1st Wagon built.

b The painted tare on each vehicle shall be the actual recorded weight rounded down to the nearest 50 kg

c The carrying capacity shown on any diagram is the metricated carrying capacity rounded off to the nearest 500 kg.

d The painted carrying capacity shall be to the nearest single decimal place and is the difference between the G.L.W. and the painted tare. For existing wagons the G.L.W. is the exact metric equivalent of the original imperial G.L.W. For new wagons the carrying capacity will depend upon the G.L.W. used in the submission and Builders will be advised of the agreed capacity when registration numbers are issued. REVISION SHEET