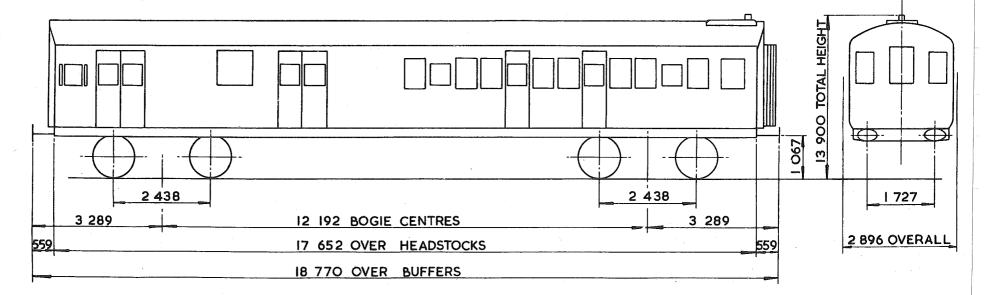

|     | anna a sua anna anna anna anna anna anna |                 | VEHICLE INDEX.                      |                                       |
|-----|------------------------------------------|-----------------|-------------------------------------|---------------------------------------|
|     | DIAGRAM Nº.                              | VEHICLE TYPE    | OWNER                               | REGISTRATION Nº.                      |
|     | PA OOIA                                  | COVERED GRAIN.  | SCOTTISH GRAIN DISTILLERS,          | 7906 - 7948(RANGE).                   |
|     |                                          |                 |                                     |                                       |
|     |                                          |                 |                                     | · · · · · · · · · · · · · · · · · · · |
|     |                                          |                 |                                     |                                       |
| ÷   | PA OO3A                                  | COVERED GRAIN.  | BRITISH RAIL TRAFFIC & ELECTRIC CO. | 7500 - 7614. (RANGE)                  |
|     | PA OO3B                                  | COVERED GRAIN.  | BRITISH RAIL TRAFFIC & ELECTRIC CO. | 7615 -7644.(RANGE)                    |
|     |                                          |                 |                                     |                                       |
|     | PA 004A                                  | COVERED GRAIN.  | BRITISH RAIL TRAFFIC & ELECTRIC CO. | 7645 - 7744.(RANGE)                   |
|     | PA OO4B                                  | COVERED GRAIN.  | BRITISH RAIL TRAFFIC & ELECTRIC CO. | 7745 - 7799                           |
|     | PA 005A                                  | COVERED LIME.   | BRITISH RAIL TRAFFIC & ELECTRIC CQ. | 8050 - 8118.                          |
|     | PA OO5B                                  | COVERED LIME.   | PROCOR (UK)LTD.                     | 8000 - 8049.                          |
|     |                                          |                 |                                     |                                       |
|     | PA 006A                                  | COVERED COKE.   | ALCAN.                              | 12017 - 12035.                        |
|     | PA 007A                                  | COVERED COKE.   | BRITISH RAIL TRAFFIC & ELECTRIC CO. | 12100 - 12116.                        |
|     |                                          |                 | ·                                   |                                       |
|     | PA OOBA                                  | COVERED LIME    | B.S.C. GLASGOW.                     | 8150 - 8160, 8162-8199.               |
|     | PB OOIA                                  | COVERED HOPPER. | STORAGE & TRANSPORT SYSTEMS LTD.    | 11401 - 11434.                        |
|     |                                          |                 |                                     | · · · · · · · · · · · · · · · · · · · |
|     | PB 002A                                  | COVERED HOPPER. | PROCOR.                             | 11300 - 11312,                        |
|     | · · · · · · · · · · · · · · · · · · ·    |                 |                                     |                                       |
|     |                                          |                 |                                     |                                       |
| . • | · · · · · · · · · · · · · · · · · · ·    |                 |                                     | · · · · · · · · · · · · · · · · · · · |
| . • |                                          |                 |                                     |                                       |