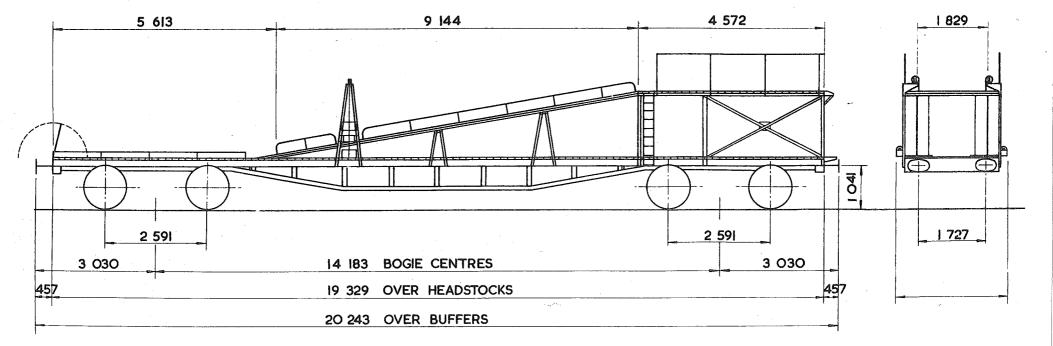

|  |

Original © BRB Residuary Ltd

This PDF copy by J.D. Faulkner, 2010 (visit http://www.barrowmoremrg.co.uk)

EX. DIAGRAM 6/831

# M.A.T. RAMP WAGON

# PX 015A

| EXCESS<br>LENGTH 13 | Н  | M    | L  | E  |
|---------------------|----|------|----|----|
| tonnes              | 33 | 27   | 25 | 21 |
| VB                  | 18 | 18   | 18 | 18 |
|                     |    | <br> |    |    |
| RA                  | 1  |      | 1  | I  |
| MAX.<br>SPEED       | 75 | 75   | 75 | 75 |

|   |    |     | T | OP | S ( | co | DE       | <b>7</b> - |       |   |   |
|---|----|-----|---|----|-----|----|----------|------------|-------|---|---|
| С | AR | KNI | 2 | Ą  | AR  | KN | D        |            | PERAT |   |   |
|   | Ρ  | X   | W | Ρ  | X   | W  | <u> </u> |            | 9     | 5 | 9 |



| TARE          | <b>21</b> 000 kg                      | BUFFERS-        | HYDRAULIC 610 × 356 OVAL HEADS       | BUILDER-         | М.А.Т.                     |
|---------------|---------------------------------------|-----------------|--------------------------------------|------------------|----------------------------|
| CARRYING CAPA | CITY - 10 000 kg                      | COUPLINGS-      | B.R. SCREW                           | OWNER-           | M.A.T. TRANSPORT           |
| CAPAC'TY-     | · · · · · · · · · · · · · · · · · · · | MIN. CURVE-     | 60 m.                                | REGISTERED BY-   | C.M. & E.E. (B.R.B.) DERBY |
| MAX. SPEED-   | 75 mile/h                             | GEN. ARRGT. DRG | . No                                 | YEAR BUILT-      | 1963