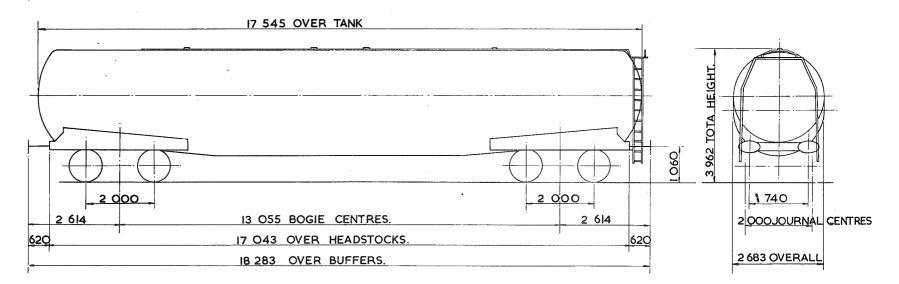

## TARE AND CARRYING CAPACITY

The policy respecting this information is as follows:-

a The tare shown on any diagram is a specimen weight, usually the 1st Wagon built.

b The painted tare on each vehicle shall be the actual recorded weight rounded down to the nearest 50 kg

c The carrying capacity shown on any diagram is the metricated carrying capacity rounded off to the nearest 500 kg.

d The painted carrying capacity shall be to the nearest single decimal place and is the difference between the G.L.W. and the painted tare. For existing wagons the G.L.W. is the exact metric equivalent of the original imperial G.L.W. For new wagons the carrying capacity will depend upon the G.L.W. used in the submission and Builders will be advised of the agreed capacity when registration numbers are issued. REVISION SHEET