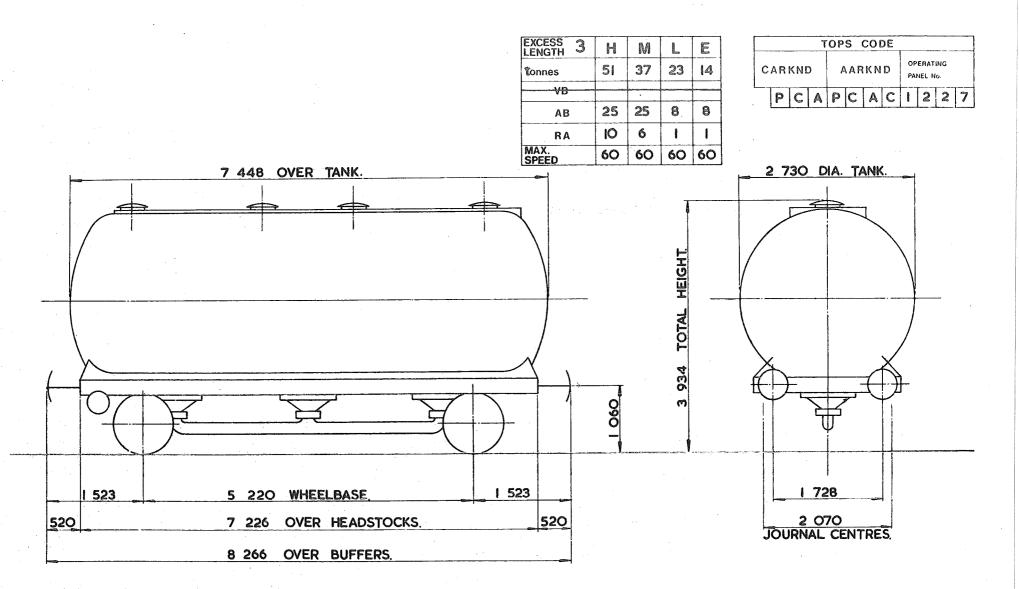

|     | anna a sua anna anna anna anna anna anna |                 | VEHICLE INDEX.                      |                                       |
|-----|------------------------------------------|-----------------|-------------------------------------|---------------------------------------|
|     | DIAGRAM Nº.                              | VEHICLE TYPE    | OWNER                               | REGISTRATION Nº.                      |
|     | PA OOIA                                  | COVERED GRAIN.  | SCOTTISH GRAIN DISTILLERS,          | 7906 - 7948(RANGE).                   |
|     |                                          |                 |                                     |                                       |
|     |                                          |                 |                                     | · · · · · · · · · · · · · · · · · · · |
|     |                                          |                 |                                     |                                       |
| ÷   | PA OO3A                                  | COVERED GRAIN.  | BRITISH RAIL TRAFFIC & ELECTRIC CO. | 7500 - 7614. (RANGE)                  |
|     | PA OO3B                                  | COVERED GRAIN.  | BRITISH RAIL TRAFFIC & ELECTRIC CO. | 7615 -7644.(RANGE)                    |
|     |                                          |                 |                                     |                                       |
|     | PA 004A                                  | COVERED GRAIN.  | BRITISH RAIL TRAFFIC & ELECTRIC CO. | 7645 - 7744.(RANGE)                   |
|     | PA OO4B                                  | COVERED GRAIN.  | BRITISH RAIL TRAFFIC & ELECTRIC CO. | 7745 - 7799                           |
|     | PA 005A                                  | COVERED LIME.   | BRITISH RAIL TRAFFIC & ELECTRIC CQ. | 8050 - 8118.                          |
|     | PA OO5B                                  | COVERED LIME.   | PROCOR (UK)LTD.                     | 8000 - 8049.                          |
|     |                                          |                 |                                     |                                       |
|     | PA 006A                                  | COVERED COKE.   | ALCAN.                              | 12017 - 12035.                        |
|     | PA 007A                                  | COVERED COKE.   | BRITISH RAIL TRAFFIC & ELECTRIC CO. | 12100 - 12116.                        |
|     |                                          |                 | ·                                   |                                       |
|     | PA OOBA                                  | COVERED LIME    | B.S.C. GLASGOW.                     | 8150 - 8160, 8162-8199.               |
|     | PB OOIA                                  | COVERED HOPPER. | STORAGE & TRANSPORT SYSTEMS LTD.    | 11401 - 11434.                        |
|     |                                          |                 |                                     | · · · · · · · · · · · · · · · · · · · |
|     | PB 002A                                  | COVERED HOPPER. | PROCOR.                             | 11300 - 11312,                        |
|     | · · · · · · · · · · · · · · · · · · ·    |                 |                                     |                                       |
|     |                                          |                 |                                     |                                       |
| . • | · · · · · · · · · · · · · · · · · · ·    |                 |                                     | · · · · · · · · · · · · · · · · · · · |
| . • |                                          |                 |                                     |                                       |

| PC       OO2A.       PRESFLO.       ASSOCIATED POP         PC       OO2B.       PRESFLO.       TUNNEL CEMENT.         PC       OO3A       PRESFLO.       ASSOCIATED POP         PC       OO4A.       PRESFLO.       ASSOCIATED POP         PC       OO5A.       PRESFLO.       ASSOCIATED POP         PC       OO5A.       PRESFLO.       ASSOCIATED POP         PC       OO5A.       PRESFLO.       ASSOCIATED POP         PC       OO6A.       PRESFLO.       ASSOCIATED POP  | OWNER         REGISTRATION         Nº.           DRTLAND CEMENT (MFG) LTD.         8301 - 8490.         8301 - 8490.           RTLAND CEMENT (MFG) LTD.         8601 - 8828.         8951 - 8958.           RTLAND CEMENT (MFG) LTD.         8500 - 8594.         9020.           RTLAND CEMENT (MFG) LTD.         9020.         9021 - 9024.           RTLAND CEMENT (MFG) LTD.         9021 - 9024.         9026 - 9065. |
|---------------------------------------------------------------------------------------------------------------------------------------------------------------------------------------------------------------------------------------------------------------------------------------------------------------------------------------------------------------------------------------------------------------------------------------------------------------------------------|----------------------------------------------------------------------------------------------------------------------------------------------------------------------------------------------------------------------------------------------------------------------------------------------------------------------------------------------------------------------------------------------------------------------------|
| PC       OO2 B.       PRESFLO.       TUNNEL CEMENT.         PC       OO3A       PRESFLO.       ASSOCIATED POR         PC       OO4A.       PRESFLO.       ASSOCIATED POR         PC       OO5A.       PRESFLO.       ASSOCIATED POR         PC       OO5A.       PRESFLO.       ASSOCIATED POR         PC       OO6A.       PRESFLO.       ASSOCIATED POR         PC       OO6A.       PRESFLO.       ASSOCIATED POR         PC       OO6B.       PRESFLO.       ASSOCIATED POR | B951 - 8958.         RTLAND CEMENT (MFG) LTD.         B500 - 8594.         9020.         RTLAND CEMENT (MFG) LTD.         9021 - 9024.                                                                                                                                                                                                                                                                                     |
| PC       OO2 B.       PRESFLO.       TUNNEL CEMENT.         PC       OO3A       PRESFLO.       ASSOCIATED POR         PC       OO4A.       PRESFLO.       ASSOCIATED POR         PC       OO5A.       PRESFLO.       ASSOCIATED POR         PC       OO5A.       PRESFLO.       ASSOCIATED POR         PC       OO6A.       PRESFLO.       ASSOCIATED POR         PC       OO6A.       PRESFLO.       ASSOCIATED POR         PC       OO6B.       PRESFLO.       ASSOCIATED POR | B951 - 8958.         RTLAND CEMENT (MFG) LTD.         B500 - 8594.         9020.         RTLAND CEMENT (MFG) LTD.         9021 - 9024.                                                                                                                                                                                                                                                                                     |
| PC       OO3A       PRESFLO.       ASSOCIATED       POR         PC       OO4A.       PRESFLO.       ASSOCIATED       POR         PC       OO5A.       PRESFLO.       ASSOCIATED       POR         PC       OO5A.       PRESFLO.       ASSOCIATED       POR         PC       OO6A       PRESFLO.       ASSOCIATED       POR         PC       OO6B.       PRESFLO.       ASSOCIATED       POR         PC       OO6B.       PRESFLO.       ASSOCIATED       POR                    | RTLAND CEMENT (MFG) LTD.       8500 - 8594.         RTLAND CEMENT (MFG) LTD.       9020.         RTLAND CEMENT (MFG) LTD.       9021 - 9024.                                                                                                                                                                                                                                                                               |
| PC       OO4A.       PRESFLO.       ASSOCIATED POR         PC       OO5A.       PRESFLO.       ASSOCIATED POR         PC       OO6A.       PRESFLO.       ASSOCIATED POR         PC       OO6A.       PRESFLO.       ASSOCIATED POR         PC       OO6B.       PRESFLO.       ASSOCIATED POR         PC       OO6B.       PRESFLO.       ASSOCIATED POR                                                                                                                       | RTLAND CEMENT (M FG) LTD.       9020.         RTLAND CEMENT (M FG) LTD.       9021 – 9024.                                                                                                                                                                                                                                                                                                                                 |
| PC       OO4A.       PRESFLO.       ASSOCIATED POP         PC       OO5A.       PRESFLO.       ASSOCIATED POP         PC       OO6A.       PRESFLO.       ASSOCIATED POP         PC       OO6A.       PRESFLO.       ASSOCIATED POP         PC       OO6B.       PRESFLO.       ASSOCIATED POP         PC       OO6B.       PRESFLO.       ASSOCIATED POP                                                                                                                       | RTLAND CEMENT (M FG) LTD.       9020.         RTLAND CEMENT (M FG) LTD.       9021 – 9024.                                                                                                                                                                                                                                                                                                                                 |
| PC 006A PRESFLO ASSOCIATED POP<br>PC 006B PRESFLO ASSOCIATED POR                                                                                                                                                                                                                                                                                                                                                                                                                |                                                                                                                                                                                                                                                                                                                                                                                                                            |
| PC 006A PRESFLO ASSOCIATED POP<br>PC 006B PRESFLO ASSOCIATED POR                                                                                                                                                                                                                                                                                                                                                                                                                |                                                                                                                                                                                                                                                                                                                                                                                                                            |
| PC OO6B. PRESFLO. ASSOCIATED POR                                                                                                                                                                                                                                                                                                                                                                                                                                                | TLAND CEMENT (MFG) LTD. 9026-9065.                                                                                                                                                                                                                                                                                                                                                                                         |
| PC OO6B. PRESFLO. ASSOCIATED POR                                                                                                                                                                                                                                                                                                                                                                                                                                                | TLAND CEMENT (MFG) LTD. 9026-9065.                                                                                                                                                                                                                                                                                                                                                                                         |
|                                                                                                                                                                                                                                                                                                                                                                                                                                                                                 |                                                                                                                                                                                                                                                                                                                                                                                                                            |
| PC 007A. PRESFLO. ALGECO (U.K.)LTI                                                                                                                                                                                                                                                                                                                                                                                                                                              | RTLAND CEMENT (MFG) LTD. 9066-9075.                                                                                                                                                                                                                                                                                                                                                                                        |
| PC 007A. PRESFLO. ALGECO (U.K.)LTI                                                                                                                                                                                                                                                                                                                                                                                                                                              |                                                                                                                                                                                                                                                                                                                                                                                                                            |
|                                                                                                                                                                                                                                                                                                                                                                                                                                                                                 | D. 9080-9099 (RANGE).                                                                                                                                                                                                                                                                                                                                                                                                      |
|                                                                                                                                                                                                                                                                                                                                                                                                                                                                                 |                                                                                                                                                                                                                                                                                                                                                                                                                            |
| PC OOBA. PRESFLO. TUNNEL CEMENT                                                                                                                                                                                                                                                                                                                                                                                                                                                 | F         LTD.         8983 – 9018.                                                                                                                                                                                                                                                                                                                                                                                        |
| PC 009A. PRESFLO. ASSOCIATED PO                                                                                                                                                                                                                                                                                                                                                                                                                                                 | RTLAND CEMENT (MFG)LTD. 9100 - 9434.                                                                                                                                                                                                                                                                                                                                                                                       |
| PC 009B PRESFLO. TIGER RAILCAR L                                                                                                                                                                                                                                                                                                                                                                                                                                                | EASING ( U.K.) LTD. 9460-9474.                                                                                                                                                                                                                                                                                                                                                                                             |
| PC 009C PRESFLO. ASSOCIATED PORT                                                                                                                                                                                                                                                                                                                                                                                                                                                | LAND CEMENT (M.F.G.) LTD. 9236-9399,9425-9434.                                                                                                                                                                                                                                                                                                                                                                             |
| PC 009D PRESFLO. TIGER RAILCAR L                                                                                                                                                                                                                                                                                                                                                                                                                                                | EASING (U.K.) LTD. 10500-10521.                                                                                                                                                                                                                                                                                                                                                                                            |
|                                                                                                                                                                                                                                                                                                                                                                                                                                                                                 |                                                                                                                                                                                                                                                                                                                                                                                                                            |
|                                                                                                                                                                                                                                                                                                                                                                                                                                                                                 |                                                                                                                                                                                                                                                                                                                                                                                                                            |
| PC OIOA PRESFLO PROCOR(U.K.) LTD.                                                                                                                                                                                                                                                                                                                                                                                                                                               | 9400-9424                                                                                                                                                                                                                                                                                                                                                                                                                  |
|                                                                                                                                                                                                                                                                                                                                                                                                                                                                                 |                                                                                                                                                                                                                                                                                                                                                                                                                            |
| PC OIOB PRESFLO. RUGBY CEMENT.                                                                                                                                                                                                                                                                                                                                                                                                                                                  | 9435 - 9459                                                                                                                                                                                                                                                                                                                                                                                                                |
| PC OIOC PRESFLO. PROCOR ( U.K.)LTD.                                                                                                                                                                                                                                                                                                                                                                                                                                             | 9475 - 9489                                                                                                                                                                                                                                                                                                                                                                                                                |
|                                                                                                                                                                                                                                                                                                                                                                                                                                                                                 |                                                                                                                                                                                                                                                                                                                                                                                                                            |