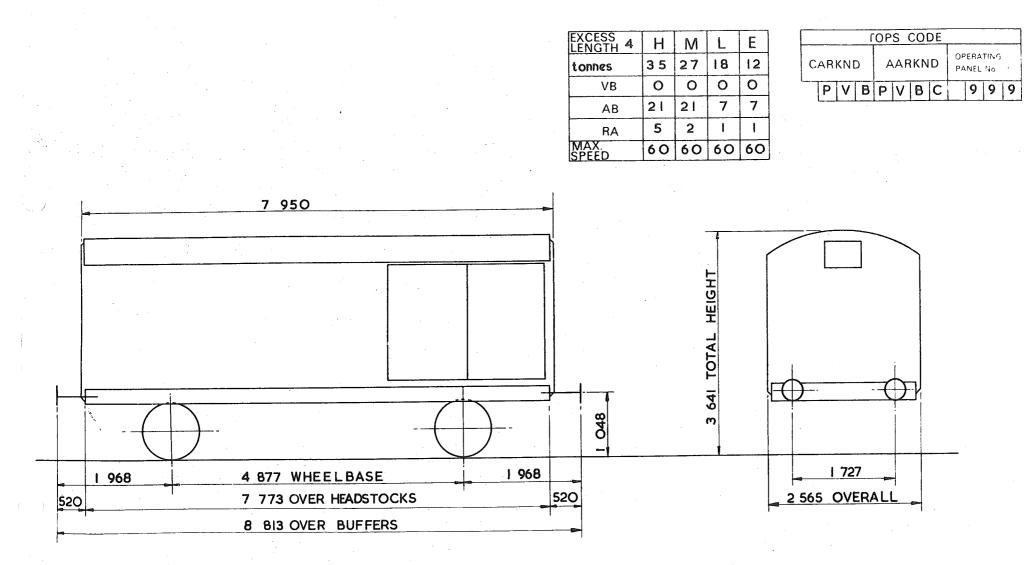

## TARE AND CARRYING CAPACITY

The policy respecting this information is as follows:-

a The tare shown on any diagram is a specimen weight, usually the 1st Wagon built.

b The painted tare on each vehicle shall be the actual recorded weight rounded down to the nearest 50 kg

c The carrying capacity shown on any diagram is the metricated carrying capacity rounded off to the nearest 500 kg.

d The painted carrying capacity shall be to the nearest single decimal place and is the difference between the G.L.W. and the painted tare. For existing wagons the G.L.W. is the exact metric equivalent of the original imperial G.L.W. For new wagons the carrying capacity will depend upon the G.L.W. used in the submission and Builders will be advised of the agreed capacity when registration numbers are issued. REVISION SHEET