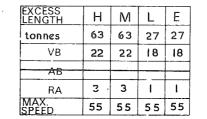

## TARE AND CARRYING CAPACITY

The policy respecting this information is as follows:-

a The tare shown on any diagram is a specimen weight, usually the 1st Wagon built.

b The painted tare on each vehicle shall be the actual recorded weight rounded down to the nearest 50 kg

c The carrying capacity shown on any diagram is the metricated carrying capacity rounded off to the nearest 500 kg.

d The painted carrying capacity shall be to the nearest single decimal place and is the difference between the G.L.W. and the painted tare. For existing wagons the G.L.W. is the exact metric equivalent of the original imperial G.L.W. For new wagons the carrying capacity will depend upon the G.L.W. used in the submission and Builders will be advised of the agreed capacity when registration numbers are issued. REVISION SHEET