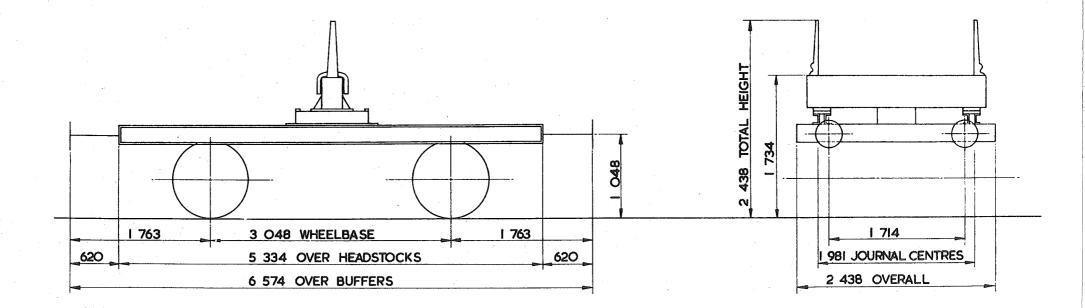

## TARE AND CARRYING CAPACITY

The policy respecting this information is as follows:-

a The tare shown on any diagram is a specimen weight, usually the 1st Wagon built.

b The painted tare on each vehicle shall be the actual recorded weight rounded down to the nearest 50 kg

c The carrying capacity shown on any diagram is the metricated carrying capacity rounded off to the nearest 500 kg.

d The painted carrying capacity shall be to the nearest single decimal place and is the difference between the G.L.W. and the painted tare. For existing wagons the G.L.W. is the exact metric equivalent of the original imperial G.L.W. For new wagons the carrying capacity will depend upon the G.L.W. used in the submission and Builders will be advised of the agreed capacity when registration numbers are issued. REVISION SHEET