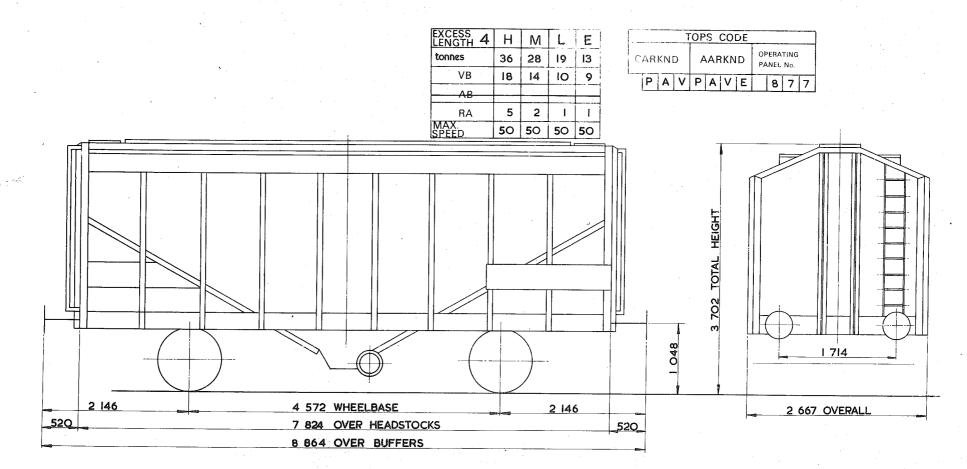

ER             | OWNER-B.R.T. & E. LTD.                                                  |  |  |
| CAPACITY-41.059 m <sup>3</sup>    | MIN. CURVE - 31m                | REGISTERED BY - C.M.& E.E. (B.R.B.) DERBY                               |  |  |
| MAX. SPEED - 60 mile/n            | GEN. ARRGT. DRG. No             | YEAR BUILT- 1965/66                                                     |  |  |
| WHEELS952 DIA.                    | BRAKE-VACUUM BLOCK & HAND LEVER | REGISTRATION Nos7500 TO 7614 (RANGE)<br>OWNERS Nos 5810 TO 5924 (RANGE) |  |  |
| JOURNALS-124 DIA. ROLLER BEARINGS | SUSPENSION-DOUBLE LINK          |                                                                         |  |  |

EX.P.O. DIAGRAM 6/400

Series

36 TONNES G.L. W COVERED HOPPER GRAIN

BULK GRAIN VAN

PAOO3B



| TARE- 12950 kg                     | BUFFERS- HYDRAULIC 406 DIA HEADS | BUILDER-POWELL DUFFRYN                        |
|------------------------------------|----------------------------------|-----------------------------------------------|
| CARRYING CAPACITY - 23500 kg       | COUPLINGS-INSTANTER              | OWNER -BRITISH RAILWAY TRAFFIC & ELECTRIC CO. |
| CAPACITY - 40600 m <sup>3</sup>    | MIN. CURVE – 31 m                | REGISTERED BY - C.M. & E.E. (B.R.B.) DERBY    |
| MAX. SPEED - 60 mile/h             | GEN. ARRGT. DRG. No              | YEAR BUILT - 1967                             |
| WHEELS- 952 DIA -                  | BRAKE-VACUUM SLOCK & HAND LEVER  | REGISTRATION Nos 7615 TO 7644                 |
| JOURNALS - 124 DIA ROLLER BEARINGS | SUSPENSION - PEDESTAL