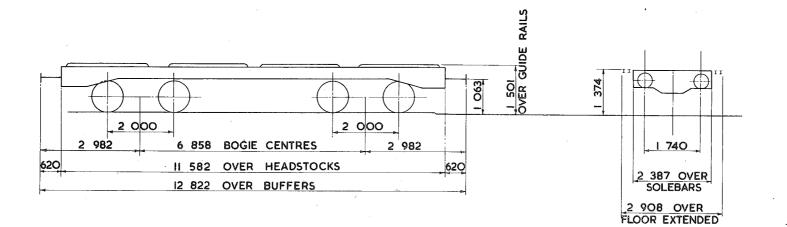

## TARE AND CARRYING CAPACITY

The policy respecting this information is as follows:-

a The tare shown on any diagram is a specimen weight, usually the 1st Wagon built.

b The painted tare on each vehicle shall be the actual recorded weight rounded down to the nearest 50 kg

c The carrying capacity shown on any diagram is the metricated carrying capacity rounded off to the nearest 500 kg.

d The painted carrying capacity shall be to the nearest single decimal place and is the difference between the G.L.W. and the painted tare. For existing wagons the G.L.W. is the exact metric equivalent of the original imperial G.L.W. For new wagons the carrying capacity will depend upon the G.L.W. used in the submission and Builders will be advised of the agreed capacity when registration numbers are issued. REVISION SHEET