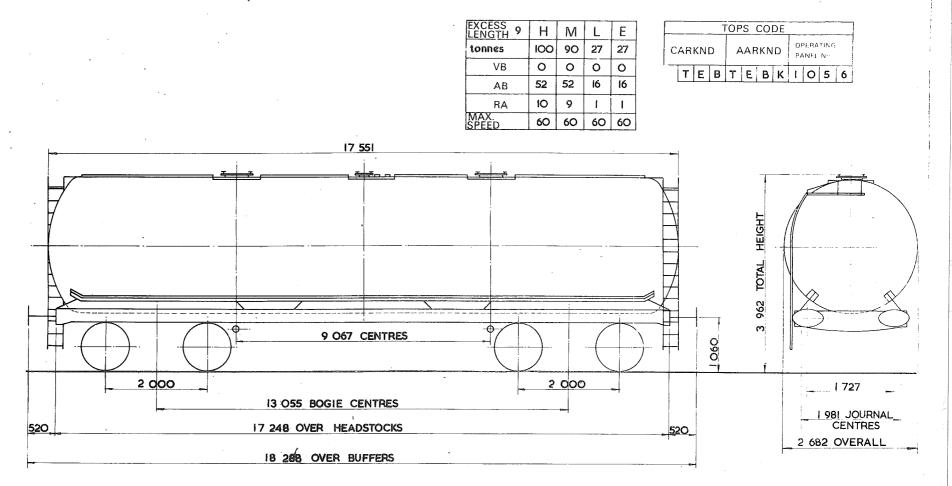

## TARE AND CARRYING CAPACITY

The policy respecting this information is as follows:-

a The tare shown on any diagram is a specimen weight, usually the 1st Wagon built.

b The painted tare on each vehicle shall be the actual recorded weight rounded down to the nearest 50 kg

c The carrying capacity shown on any diagram is the metricated carrying capacity rounded off to the nearest 500 kg.

d The painted carrying capacity shall be to the nearest single decimal place and is the difference between the G.L.W. and the painted tare. For existing wagons the G.L.W. is the exact metric equivalent of the original imperial G.L.W. For new wagons the carrying capacity will depend upon the G.L.W. used in the submission and Builders will be advised of the agreed capacity when registration numbers are issued. REVISION SHEET