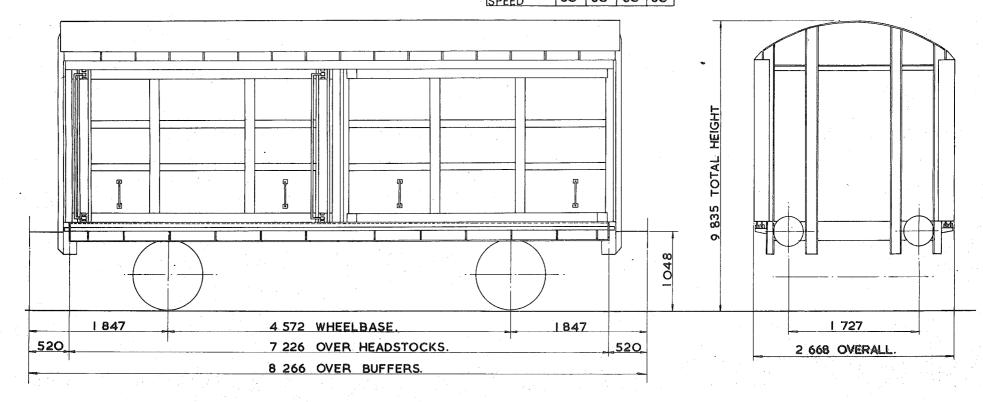

|     | anna a sua anna anna anna anna anna anna |                 | VEHICLE INDEX.                      |                                       |
|-----|------------------------------------------|-----------------|-------------------------------------|---------------------------------------|
|     | DIAGRAM Nº.                              | VEHICLE TYPE    | OWNER                               | REGISTRATION Nº.                      |
|     | PA OOIA                                  | COVERED GRAIN.  | SCOTTISH GRAIN DISTILLERS,          | 7906 - 7948(RANGE).                   |
|     |                                          |                 |                                     |                                       |
|     |                                          |                 |                                     | · · · · · · · · · · · · · · · · · · · |
|     |                                          |                 |                                     |                                       |
| ÷   | PA OO3A                                  | COVERED GRAIN.  | BRITISH RAIL TRAFFIC & ELECTRIC CO. | 7500 - 7614. (RANGE)                  |
|     | PA OO3B                                  | COVERED GRAIN.  | BRITISH RAIL TRAFFIC & ELECTRIC CO. | 7615 -7644.(RANGE)                    |
|     |                                          |                 |                                     |                                       |
|     | PA 004A                                  | COVERED GRAIN.  | BRITISH RAIL TRAFFIC & ELECTRIC CO. | 7645 - 7744.(RANGE)                   |
|     | PA OO4B                                  | COVERED GRAIN.  | BRITISH RAIL TRAFFIC & ELECTRIC CO. | 7745 - 7799                           |
|     | PA 005A                                  | COVERED LIME.   | BRITISH RAIL TRAFFIC & ELECTRIC CQ. | 8050 - 8118.                          |
|     | PA OO5B                                  | COVERED LIME.   | PROCOR (UK)LTD.                     | 8000 - 8049.                          |
|     |                                          |                 |                                     |                                       |
|     | PA 006A                                  | COVERED COKE.   | ALCAN.                              | 12017 - 12035.                        |
|     | PA 007A                                  | COVERED COKE.   | BRITISH RAIL TRAFFIC & ELECTRIC CO. | 12100 - 12116.                        |
|     |                                          |                 | ·                                   |                                       |
|     | PA OOBA                                  | COVERED LIME    | B.S.C. GLASGOW.                     | 8150 - 8160, 8162-8199.               |
|     | PB OOIA                                  | COVERED HOPPER. | STORAGE & TRANSPORT SYSTEMS LTD.    | 11401 - 11434.                        |
|     |                                          |                 |                                     | · · · · · · · · · · · · · · · · · · · |
|     | PB 002A                                  | COVERED HOPPER. | PROCOR.                             | 11300 - 11312,                        |
|     | · · · · · · · · · · · · · · · · · · ·    |                 |                                     |                                       |
|     |                                          |                 |                                     |                                       |
| . • | · · · · · · · · · · · · · · · · · · ·    |                 |                                     | · · · · · · · · · · · · · · · · · · · |
| . • |                                          |                 |                                     |                                       |