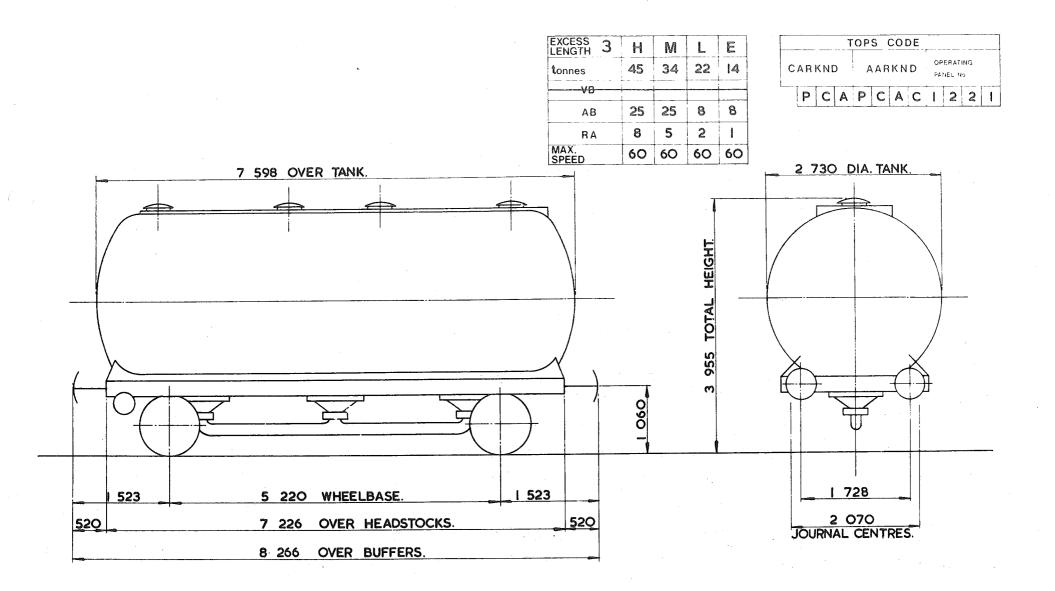

## TARE AND CARRYING CAPACITY

The policy respecting this information is as follows:-

a The tare shown on any diagram is a specimen weight, usually the 1st Wagon built.

b The painted tare on each vehicle shall be the actual recorded weight rounded down to the nearest 50 kg

c The carrying capacity shown on any diagram is the metricated carrying capacity rounded off to the nearest 500 kg.

d The painted carrying capacity shall be to the nearest single decimal place and is the difference between the G.L.W. and the painted tare. For existing wagons the G.L.W. is the exact metric equivalent of the original imperial G.L.W. For new wagons the carrying capacity will depend upon the G.L.W. used in the submission and Builders will be advised of the agreed capacity when registration numbers are issued. REVISION SHEET