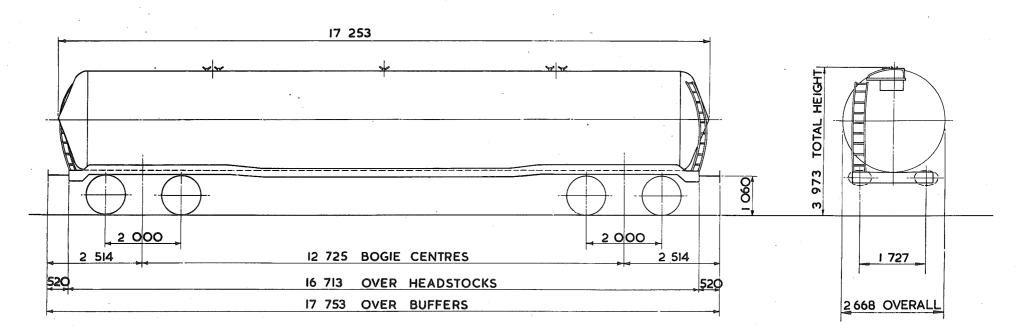

## TARE AND CARRYING CAPACITY

The policy respecting this information is as follows:-

a The tare shown on any diagram is a specimen weight, usually the 1st Wagon built.

b The painted tare on each vehicle shall be the actual recorded weight rounded down to the nearest 50 kg

c The carrying capacity shown on any diagram is the metricated carrying capacity rounded off to the nearest 500 kg.

d The painted carrying capacity shall be to the nearest single decimal place and is the difference between the G.L.W. and the painted tare. For existing wagons the G.L.W. is the exact metric equivalent of the original imperial G.L.W. For new wagons the carrying capacity will depend upon the G.L.W. used in the submission and Builders will be advised of the agreed capacity when registration numbers are issued. REVISION SHEET