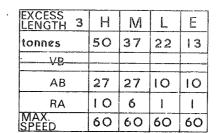

8, 317m <sup>3</sup>   |                    |                         | OWNER BRTZE       | MARCON R. M. C. LTD.           |
|                 | 20.3///                 | MIN. CURVE-        | 31 m                    | REGISTERED BY     | C.M. & E.E. (B.R.B.) DERBY     |
| MAX. SPEED –    | 60 mile/h               | GEN. ARRGT. DRG. N |                         | YEAR BUILT        | 1974                           |
| WHEELS-         | 952 DIA                 | BRAKE-             | AIR BLOCK & HAND LEVER  | REGISTRATION Nos. | -17701-TO-17712 14600 TO 14650 |
| JOURNALS        | 150 DIA ROLLER BEARINGS | SUSPENSION-        | PRIMARY COIL            | OWNERS Nos.       | 14600 To 14654                 |

EX. PO. DIAGRAM 6/526 (ALLOCATED).

50 tonnes G.L.W. HOPPER-WAGON-AGGREGATE

#### PGOO6A



|   | TOPS CODE |        |  |  |   |     |    |    |   |              |               |   |
|---|-----------|--------|--|--|---|-----|----|----|---|--------------|---------------|---|
|   | С         | CARKND |  |  |   | ٨AF | RN | ID |   | PER4<br>Anel | ATING<br>. No |   |
| ' |           | PGA    |  |  | Ρ | G   | A  | A  | 1 |              | 0             | 1 |



| TARE- 1460 kg 12,700 kg.          | BUFFERS-PNEUMATIC 406 DIA. HEADS | BUILDER CHARLES ROBERTS                       |
|-----------------------------------|----------------------------------|-----------------------------------------------|
| CARRYING CAPACITY - 38000 kg      | COUPLINGS - INSTANTER            | OWNER-PROCOR U.K. LTD.                        |
| CAPACITY - 28.317 m <sup>3</sup>  | MIN. CURVE – 31 m