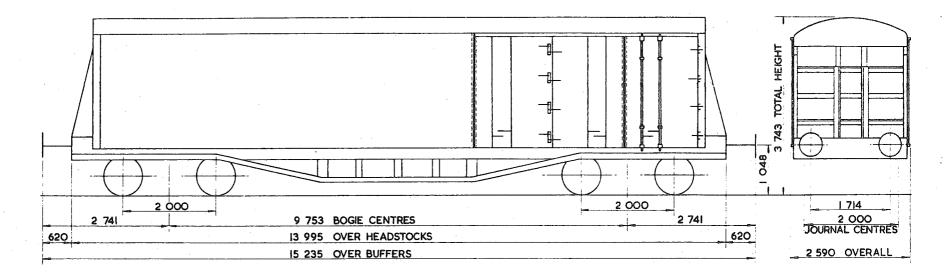

## TARE AND CARRYING CAPACITY

The policy respecting this information is as follows:-

a The tare shown on any diagram is a specimen weight, usually the 1st Wagon built.

b The painted tare on each vehicle shall be the actual recorded weight rounded down to the nearest 50 kg

c The carrying capacity shown on any diagram is the metricated carrying capacity rounded off to the nearest 500 kg.

d The painted carrying capacity shall be to the nearest single decimal place and is the difference between the G.L.W. and the painted tare. For existing wagons the G.L.W. is the exact metric equivalent of the original imperial G.L.W. For new wagons the carrying capacity will depend upon the G.L.W. used in the submission and Builders will be advised of the agreed capacity when registration numbers are issued. REVISION SHEET