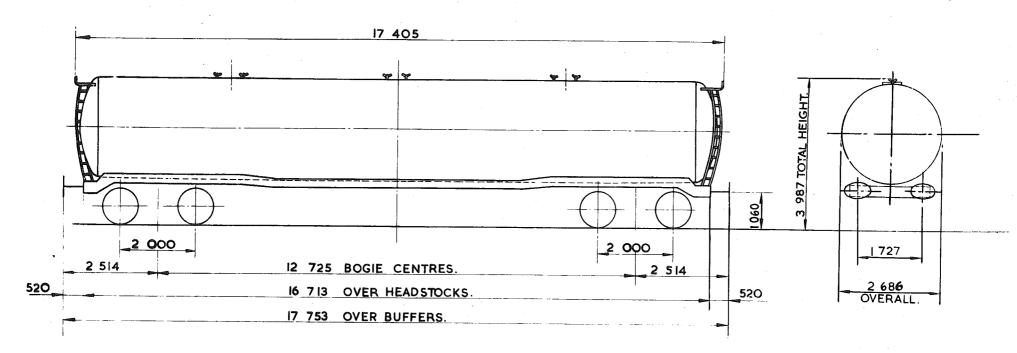

## TARE AND CARRYING CAPACITY

The policy respecting this information is as follows:-

a The tare shown on any diagram is a specimen weight, usually the 1st Wagon built.

b The painted tare on each vehicle shall be the actual recorded weight rounded down to the nearest 50 kg

c The carrying capacity shown on any diagram is the metricated carrying capacity rounded off to the nearest 500 kg.

d The painted carrying capacity shall be to the nearest single decimal place and is the difference between the G.L.W. and the painted tare. For existing wagons the G.L.W. is the exact metric equivalent of the original imperial G.L.W. For new wagons the carrying capacity will depend upon the G.L.W. used in the submission and Builders will be advised of the agreed capacity when registration numbers are issued. REVISION SHEET