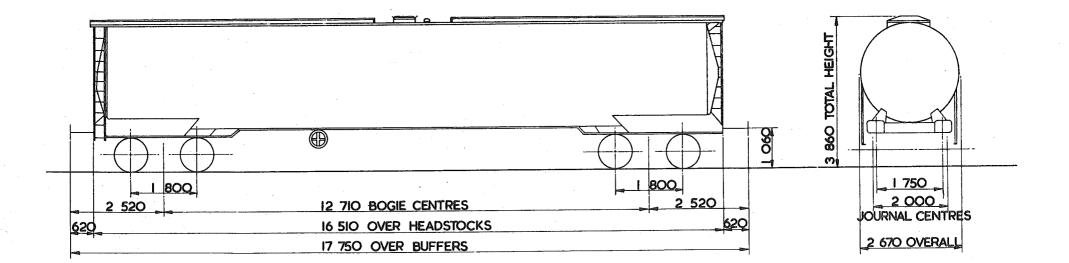

## TARE AND CARRYING CAPACITY

The policy respecting this information is as follows:-

a The tare shown on any diagram is a specimen weight, usually the 1st Wagon built.

b The painted tare on each vehicle shall be the actual recorded weight rounded down to the nearest 50 kg

c The carrying capacity shown on any diagram is the metricated carrying capacity rounded off to the nearest 500 kg.

d The painted carrying capacity shall be to the nearest single decimal place and is the difference between the G.L.W. and the painted tare. For existing wagons the G.L.W. is the exact metric equivalent of the original imperial G.L.W. For new wagons the carrying capacity will depend upon the G.L.W. used in the submission and Builders will be advised of the agreed capacity when registration numbers are issued. REVISION SHEET