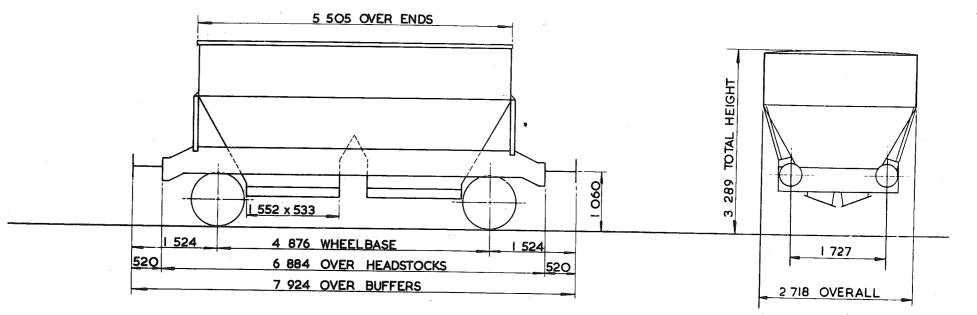

## TARE AND CARRYING CAPACITY

The policy respecting this information is as follows:-

a The tare shown on any diagram is a specimen weight, usually the 1st Wagon built.

b The painted tare on each vehicle shall be the actual recorded weight rounded down to the nearest 50 kg

c The carrying capacity shown on any diagram is the metricated carrying capacity rounded off to the nearest 500 kg.

d The painted carrying capacity shall be to the nearest single decimal place and is the difference between the G.L.W. and the painted tare. For existing wagons the G.L.W. is the exact metric equivalent of the original imperial G.L.W. For new wagons the carrying capacity will depend upon the G.L.W. used in the submission and Builders will be advised of the agreed capacity when registration numbers are issued. REVISION SHEET