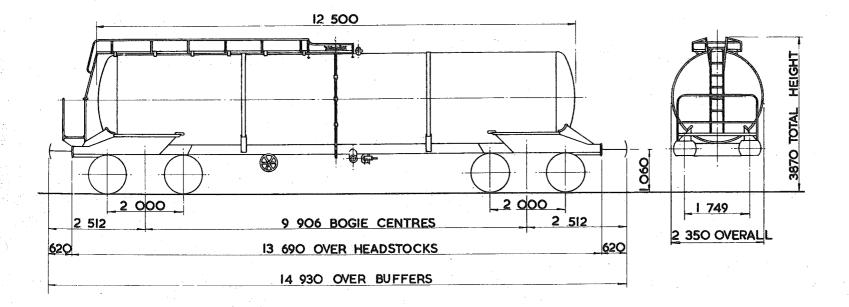

## TARE AND CARRYING CAPACITY

The policy respecting this information is as follows:-

a The tare shown on any diagram is a specimen weight, usually the 1st Wagon built.

b The painted tare on each vehicle shall be the actual recorded weight rounded down to the nearest 50 kg

c The carrying capacity shown on any diagram is the metricated carrying capacity rounded off to the nearest 500 kg.

d The painted carrying capacity shall be to the nearest single decimal place and is the difference between the G.L.W. and the painted tare. For existing wagons the G.L.W. is the exact metric equivalent of the original imperial G.L.W. For new wagons the carrying capacity will depend upon the G.L.W. used in the submission and Builders will be advised of the agreed capacity when registration numbers are issued. REVISION SHEET