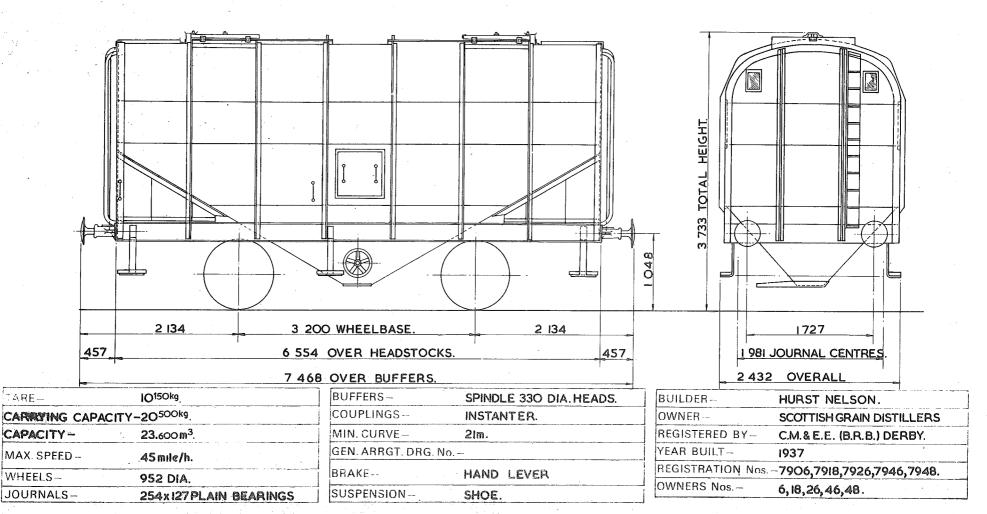

|     | anna a sua anna anna anna anna anna anna |                 | VEHICLE INDEX.                      |                                       |
|-----|------------------------------------------|-----------------|-------------------------------------|---------------------------------------|
|     | DIAGRAM Nº.                              | VEHICLE TYPE    | OWNER                               | REGISTRATION Nº.                      |
|     | PA OOIA                                  | COVERED GRAIN.  | SCOTTISH GRAIN DISTILLERS,          | 7906 - 7948(RANGE).                   |
|     |                                          |                 |                                     |                                       |
|     |                                          |                 |                                     | · · · · · · · · · · · · · · · · · · · |
|     |                                          |                 |                                     |                                       |
| ÷   | PA OO3A                                  | COVERED GRAIN.  | BRITISH RAIL TRAFFIC & ELECTRIC CO. | 7500 - 7614. (RANGE)                  |
|     | PA OO3B                                  | COVERED GRAIN.  | BRITISH RAIL TRAFFIC & ELECTRIC CO. | 7615 -7644.(RANGE)                    |
|     |                                          |                 |                                     |                                       |
|     | PA 004A                                  | COVERED GRAIN.  | BRITISH RAIL TRAFFIC & ELECTRIC CO. | 7645 - 7744.(RANGE)                   |
|     | PA OO4B                                  | COVERED GRAIN.  | BRITISH RAIL TRAFFIC & ELECTRIC CO. | 7745 - 7799                           |
|     | PA 005A                                  | COVERED LIME.   | BRITISH RAIL TRAFFIC & ELECTRIC CQ. | 8050 - 8118.                          |
|     | PA OO5B                                  | COVERED LIME.   | PROCOR (UK)LTD.                     | 8000 - 8049.                          |
|     |                                          |                 |                                     |                                       |
|     | PA 006A                                  | COVERED COKE.   | ALCAN.                              | 12017 - 12035.                        |
|     | PA 007A                                  | COVERED COKE.   | BRITISH RAIL TRAFFIC & ELECTRIC CO. | 12100 - 12116.                        |
|     |                                          |                 | ·                                   |                                       |
|     | PA OOBA                                  | COVERED LIME    | B.S.C. GLASGOW.                     | 8150 - 8160, 8162-8199.               |
|     | PB OOIA                                  | COVERED HOPPER. | STORAGE & TRANSPORT SYSTEMS LTD.    | 11401 - 11434.                        |
|     |                                          |                 |                                     | · · · · · · · · · · · · · · · · · · · |
|     | PB 002A                                  | COVERED HOPPER. | PROCOR.                             | 11300 - 11312,                        |
|     | · · · · · · · · · · · · · · · · · · ·    |                 |                                     |                                       |
|     |                                          |                 |                                     |                                       |
| . • | · · · · · · · · · · · · · · · · · · ·    |                 |                                     | · · · · · · · · · · · · · · · · · · · |
| . • |                                          |                 |                                     |                                       |