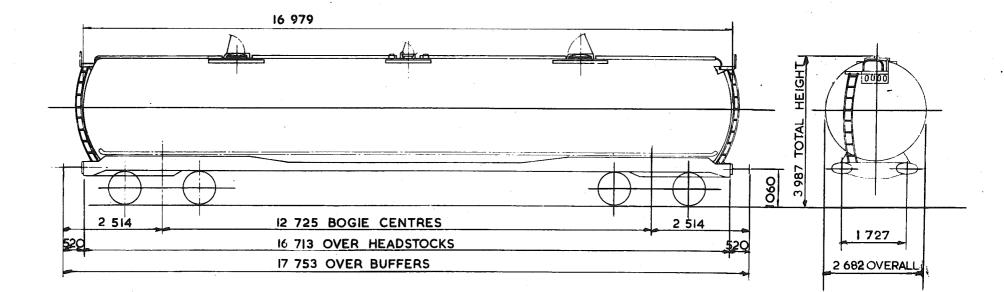

## TARE AND CARRYING CAPACITY

The policy respecting this information is as follows:-

a The tare shown on any diagram is a specimen weight, usually the 1st Wagon built.

b The painted tare on each vehicle shall be the actual recorded weight rounded down to the nearest 50 kg

c The carrying capacity shown on any diagram is the metricated carrying capacity rounded off to the nearest 500 kg.

d The painted carrying capacity shall be to the nearest single decimal place and is the difference between the G.L.W. and the painted tare. For existing wagons the G.L.W. is the exact metric equivalent of the original imperial G.L.W. For new wagons the carrying capacity will depend upon the G.L.W. used in the submission and Builders will be advised of the agreed capacity when registration numbers are issued. REVISION SHEET