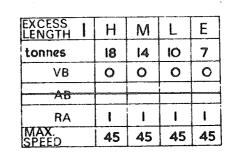

## TARE AND CARRYING CAPACITY

The policy respecting this information is as follows:-

a The tare shown on any diagram is a specimen weight, usually the 1st Wagon built.

b The painted tare on each vehicle shall be the actual recorded weight rounded down to the nearest 50 kg

c The carrying capacity shown on any diagram is the metricated carrying capacity rounded off to the nearest 500 kg.

d The painted carrying capacity shall be to the nearest single decimal place and is the difference between the G.L.W. and the painted tare. For existing wagons the G.L.W. is the exact metric equivalent of the original imperial G.L.W. For new wagons the carrying capacity will depend upon the G.L.W. used in the submission and Builders will be advised of the agreed capacity when registration numbers are issued. REVISION SHEET