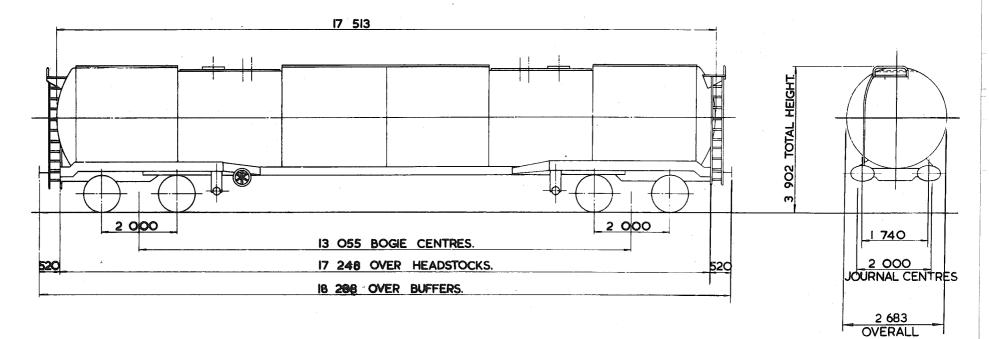

## TARE AND CARRYING CAPACITY

The policy respecting this information is as follows:-

a The tare shown on any diagram is a specimen weight, usually the 1st Wagon built.

b The painted tare on each vehicle shall be the actual recorded weight rounded down to the nearest 50 kg

c The carrying capacity shown on any diagram is the metricated carrying capacity rounded off to the nearest 500 kg.

d The painted carrying capacity shall be to the nearest single decimal place and is the difference between the G.L.W. and the painted tare. For existing wagons the G.L.W. is the exact metric equivalent of the original imperial G.L.W. For new wagons the carrying capacity will depend upon the G.L.W. used in the submission and Builders will be advised of the agreed capacity when registration numbers are issued. REVISION SHEET