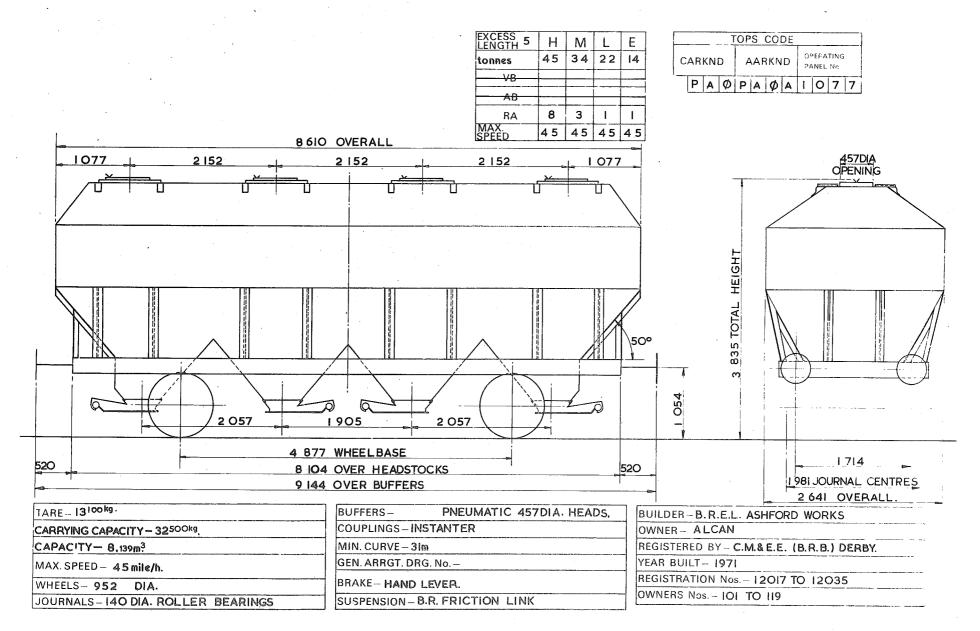

|     | anna a sua anna anna anna anna anna anna |                 | VEHICLE INDEX.                      |                                       |
|-----|------------------------------------------|-----------------|-------------------------------------|---------------------------------------|
|     | DIAGRAM Nº.                              | VEHICLE TYPE    | OWNER                               | REGISTRATION Nº.                      |
|     | PA OOIA                                  | COVERED GRAIN.  | SCOTTISH GRAIN DISTILLERS,          | 7906 - 7948(RANGE).                   |
|     |                                          |                 |                                     |                                       |
|     |                                          |                 |                                     | · · · · · · · · · · · · · · · · · · · |
|     |                                          |                 |                                     |                                       |
| ÷   | PA OO3A                                  | COVERED GRAIN.  | BRITISH RAIL TRAFFIC & ELECTRIC CO. | 7500 - 7614. (RANGE)                  |
|     | PA OO3B                                  | COVERED GRAIN.  | BRITISH RAIL TRAFFIC & ELECTRIC CO. | 7615 -7644.(RANGE)                    |
|     |                                          |                 |                                     |                                       |
|     | PA 004A                                  | COVERED GRAIN.  | BRITISH RAIL TRAFFIC & ELECTRIC CO. | 7645 - 7744.(RANGE)                   |
|     | PA OO4B                                  | COVERED GRAIN.  | BRITISH RAIL TRAFFIC & ELECTRIC CO. | 7745 - 7799                           |
|     | PA 005A                                  | COVERED LIME.   | BRITISH RAIL TRAFFIC & ELECTRIC CQ. | 8050 - 8118.                          |
|     | PA OO5B                                  | COVERED LIME.   | PROCOR (UK)LTD.                     | 8000 - 8049.                          |
|     |                                          |                 |                                     |                                       |
|     | PA 006A                                  | COVERED COKE.   | ALCAN.                              | 12017 - 12035.                        |
|     | PA 007A                                  | COVERED COKE.   | BRITISH RAIL TRAFFIC & ELECTRIC CO. | 12100 - 12116.                        |
|     |                                          |                 | ·                                   |                                       |
|     | PA OOBA                                  | COVERED LIME    | B.S.C. GLASGOW.                     | 8150 - 8160, 8162-8199.               |
|     | PB OOIA                                  | COVERED HOPPER. | STORAGE & TRANSPORT SYSTEMS LTD.    | 11401 - 11434.                        |
|     |                                          |                 |                                     | · · · · · · · · · · · · · · · · · · · |
|     | PB 002A                                  | COVERED HOPPER. | PROCOR.                             | 11300 - 11312,                        |
|     | · · · · · · · · · · · · · · · · · · ·    |                 |                                     |                                       |
|     |                                          |                 |                                     |                                       |
| . • | · · · · · · · · · · · · · · · · · · ·    |                 |                                     | · · · · · · · · · · · · · · · · · · · |
| . • |                                          |                 |                                     |                                       |