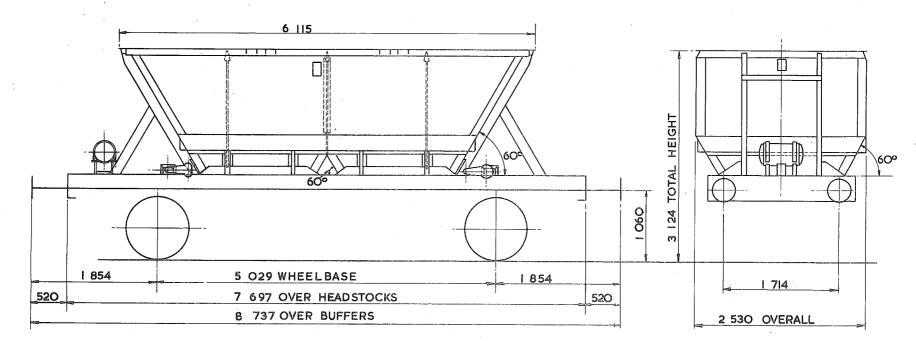

| SECONDARY COIL                      |                  |                               |

Original © BRB Residuary Ltd

This PDF copy by J.D. Faulkner, 2010 (visit http://www.barrowmoremrg.co.uk)

EX. P.O. DIAGRAM 6/533 (ALLOCATED)

# 

PGOOIA

| EXCESS<br>LENGTH 4 | Н  | Μ          | L  | Ε  |
|--------------------|----|------------|----|----|
| tonnes             | 45 | 32         | 20 | 12 |
|                    |    |            |    |    |
| AB                 | 26 | <b>3</b> 7 | 7  | 7  |
| RA                 | 8  | 3          | I. | I  |
| MAX.<br>SPEED      | 60 | 60         | 60 | 60 |

| Ţ      | OPS CODE |                        |
|--------|----------|------------------------|
| CARKND | AARKND   | OPERATING<br>PANEL No. |
| PGA    | PGAL     | 1049                   |



| TARE- II <sup>350 Kg</sup>         | BUFFERS-HYDRAULIC 406 DIA.HEADS | BUILDER-B.R.E.L. SHILDON WORKS                |
|------------------------------------|---------------------------------|-----------------------------------------------|
| CARRYING CAPACITY - 33500 34000 Kg | COUPLINGS-INSTANTER             | OWNERASSOCIATED PORTLAND CEMENT MANUFACTURING |
| CAPACITY- 23.022 m <sup>3</sup>    | MIN. CURVE – 41 m               | REGISTERED BY - C.M.& E.E.(B.R.B) DER BY      |
| MAX. SPEED - 60 mile/h             | GEN. ARRGT. DRG. No             | YEAR BUILT - 1970                             |
| WHEELS- 952 DIA.                   | BRAKE - AIR BLOCK & HAND LEVER  | REGISTRATION Nos 19551 TO 19589               |
| JOURNALS-140 DIA. ROLLER BEARINGS  | SUSPENSION - LONG LINK          |