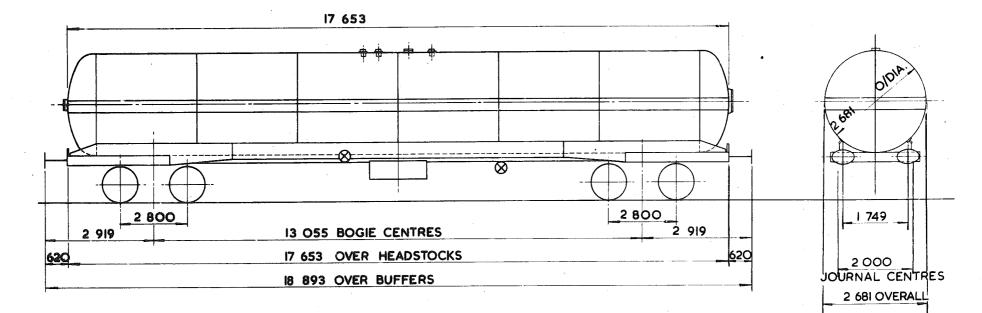

| Contrent nos.     |                           |

Original © BRB Residuary Ltd

This PDF copy by J.D. Faulkner, 2010 (visit http://www.barrowmoremrg.co.uk)

EX. P.O. DIAGRAM 6/277 (ALLOCATED).

### TCOO7A

# Stannes G.L.W. TANK WAGON - ANHYDROUS AMMONIA

| EXCESS<br>LENGTH 10 | Н  | Μ  | Ļ  | E  |
|---------------------|----|----|----|----|
| tonnes              | 85 | 75 | 32 | 32 |
| VB                  | 0  | 0  | 0  | 0  |
| AB                  | 57 | 57 | 20 | 20 |
| RA                  | 8  | 6  | 1  | .1 |
| MAX.<br>SPEED       | 60 | 60 | 60 | 60 |

| т      | OPS CODE |                    |
|--------|----------|--------------------|
| CARKND | AARKND   | OPERATING<br>PANEL |
| TCB    | ТСВН     | + 0 8 2            |
|        |          | 1171               |



| TARE - 32 800 kg                                     | BUFFERS-PNEUMATIC 558 x 356 OVAL HEADS    | BUILDER FAUVET GIREL (FRANCE)          |
|------------------------------------------------------|-------------------------------------------|----------------------------------------|
| CARRYING CAPACITY - 53 500 kg                        | COUPLINGS-INTERNATIONAL SCREW             | OWNER EUROLEASE                        |
| CAPACITY - 94547 litres                              | MIN. CURVE - 71 m                         | REGISTERED BY C.M & E E (B.R.B.) DERBY |
| MAX SPEED (O ii //                                   | GEN. ARRGT. DRG. No                       | YEAR BUILT 1971                        |
| MAX. SPEED - 60 mile / h                             | BRAKE AIR BLOCK VACUUM PIPED &