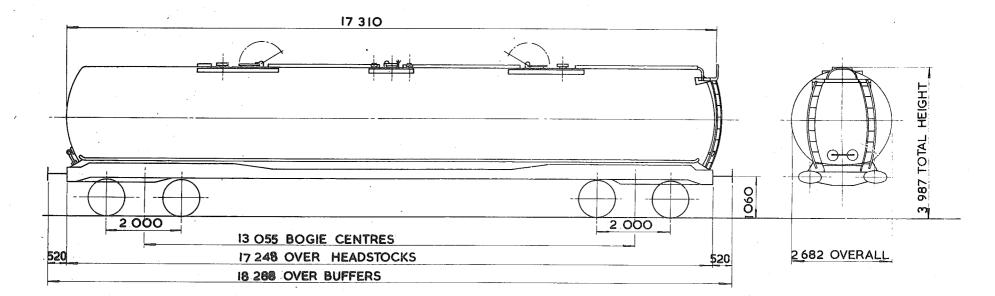

## TARE AND CARRYING CAPACITY

The policy respecting this information is as follows:-

a The tare shown on any diagram is a specimen weight, usually the 1st Wagon built.

b The painted tare on each vehicle shall be the actual recorded weight rounded down to the nearest 50 kg

c The carrying capacity shown on any diagram is the metricated carrying capacity rounded off to the nearest 500 kg.

d The painted carrying capacity shall be to the nearest single decimal place and is the difference between the G.L.W. and the painted tare. For existing wagons the G.L.W. is the exact metric equivalent of the original imperial G.L.W. For new wagons the carrying capacity will depend upon the G.L.W. used in the submission and Builders will be advised of the agreed capacity when registration numbers are issued. REVISION SHEET