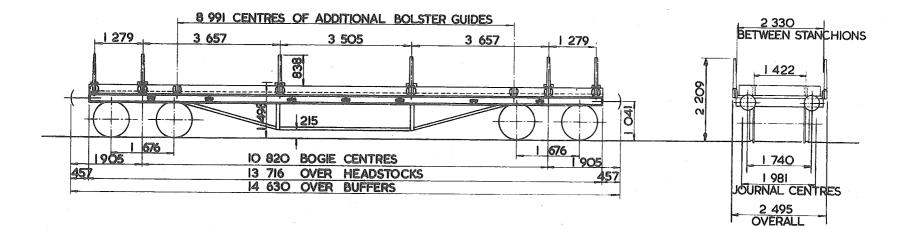

## TARE AND CARRYING CAPACITY

The policy respecting this information is as follows:-

a The tare shown on any diagram is a specimen weight, usually the 1st Wagon built.

b The painted tare on each vehicle shall be the actual recorded weight rounded down to the nearest 50 kg

c The carrying capacity shown on any diagram is the metricated carrying capacity rounded off to the nearest 500 kg.

d The painted carrying capacity shall be to the nearest single decimal place and is the difference between the G.L.W. and the painted tare. For existing wagons the G.L.W. is the exact metric equivalent of the original imperial G.L.W. For new wagons the carrying capacity will depend upon the G.L.W. used in the submission and Builders will be advised of the agreed capacity when registration numbers are issued. REVISION SHEET