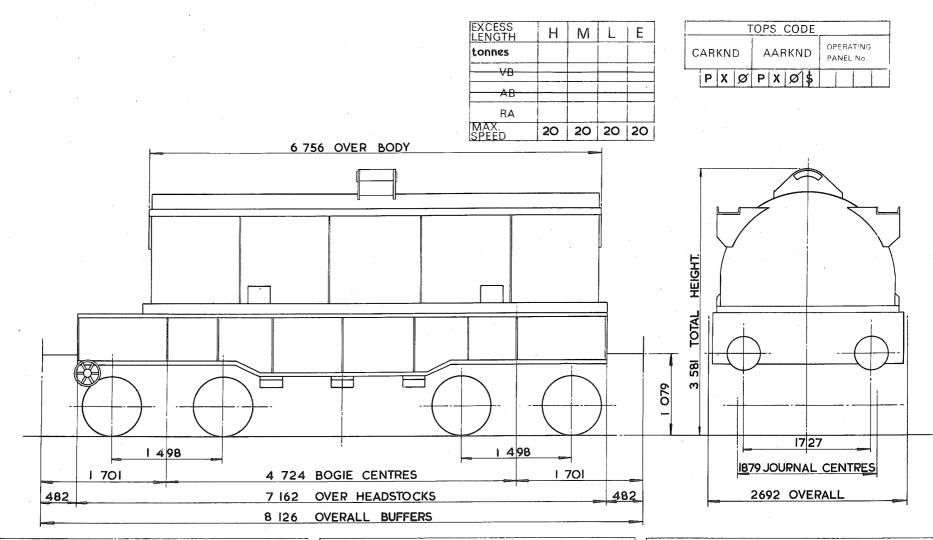

## TARE AND CARRYING CAPACITY

The policy respecting this information is as follows:-

a The tare shown on any diagram is a specimen weight, usually the 1st Wagon built.

b The painted tare on each vehicle shall be the actual recorded weight rounded down to the nearest 50 kg

c The carrying capacity shown on any diagram is the metricated carrying capacity rounded off to the nearest 500 kg.

d The painted carrying capacity shall be to the nearest single decimal place and is the difference between the G.L.W. and the painted tare. For existing wagons the G.L.W. is the exact metric equivalent of the original imperial G.L.W. For new wagons the carrying capacity will depend upon the G.L.W. used in the submission and Builders will be advised of the agreed capacity when registration numbers are issued. REVISION SHEET