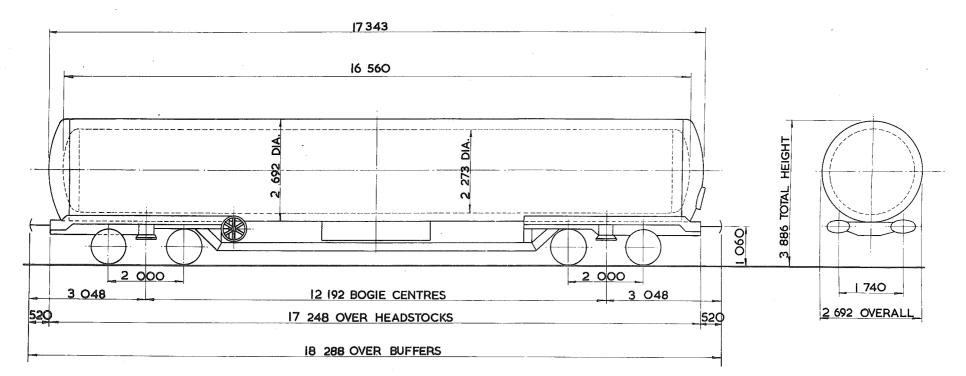

## TARE AND CARRYING CAPACITY

The policy respecting this information is as follows:-

a The tare shown on any diagram is a specimen weight, usually the 1st Wagon built.

b The painted tare on each vehicle shall be the actual recorded weight rounded down to the nearest 50 kg

c The carrying capacity shown on any diagram is the metricated carrying capacity rounded off to the nearest 500 kg.

d The painted carrying capacity shall be to the nearest single decimal place and is the difference between the G.L.W. and the painted tare. For existing wagons the G.L.W. is the exact metric equivalent of the original imperial G.L.W. For new wagons the carrying capacity will depend upon the G.L.W. used in the submission and Builders will be advised of the agreed capacity when registration numbers are issued. REVISION SHEET