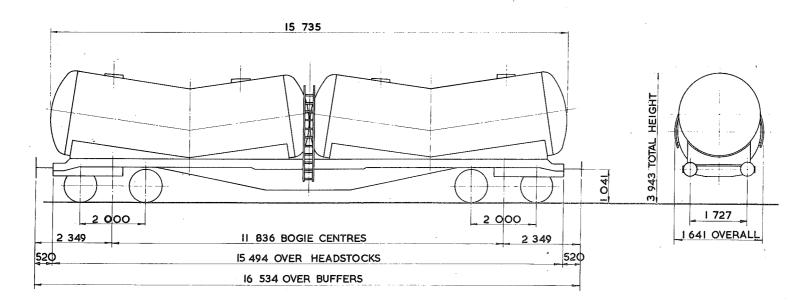

## TARE AND CARRYING CAPACITY

The policy respecting this information is as follows:-

a The tare shown on any diagram is a specimen weight, usually the 1st Wagon built.

b The painted tare on each vehicle shall be the actual recorded weight rounded down to the nearest 50 kg

c The carrying capacity shown on any diagram is the metricated carrying capacity rounded off to the nearest 500 kg.

d The painted carrying capacity shall be to the nearest single decimal place and is the difference between the G.L.W. and the painted tare. For existing wagons the G.L.W. is the exact metric equivalent of the original imperial G.L.W. For new wagons the carrying capacity will depend upon the G.L.W. used in the submission and Builders will be advised of the agreed capacity when registration numbers are issued. REVISION SHEET