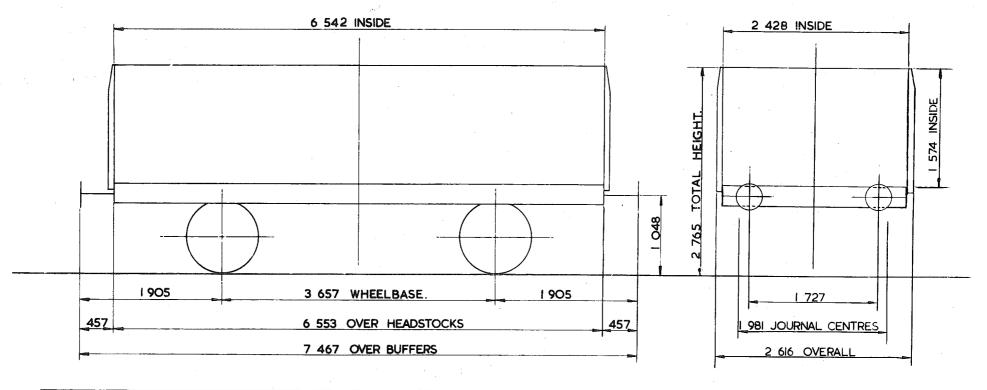

|     | anna a sua anna anna anna anna anna anna |                 | VEHICLE INDEX.                      |                                       |
|-----|------------------------------------------|-----------------|-------------------------------------|---------------------------------------|
|     | DIAGRAM Nº.                              | VEHICLE TYPE    | OWNER                               | REGISTRATION Nº.                      |
|     | PA OOIA                                  | COVERED GRAIN.  | SCOTTISH GRAIN DISTILLERS,          | 7906 - 7948(RANGE).                   |
|     |                                          |                 |                                     |                                       |
|     |                                          |                 |                                     | · · · · · · · · · · · · · · · · · · · |
|     |                                          |                 |                                     |                                       |
| ÷   | PA OO3A                                  | COVERED GRAIN.  | BRITISH RAIL TRAFFIC & ELECTRIC CO. | 7500 - 7614. (RANGE)                  |
|     | PA OO3B                                  | COVERED GRAIN.  | BRITISH RAIL TRAFFIC & ELECTRIC CO. | 7615 -7644.(RANGE)                    |
|     |                                          |                 |                                     |                                       |
|     | PA 004A                                  | COVERED GRAIN.  | BRITISH RAIL TRAFFIC & ELECTRIC CO. | 7645 - 7744.(RANGE)                   |
|     | PA OO4B                                  | COVERED GRAIN.  | BRITISH RAIL TRAFFIC & ELECTRIC CO. | 7745 - 7799                           |
|     | PA 005A                                  | COVERED LIME.   | BRITISH RAIL TRAFFIC & ELECTRIC CQ. | 8050 - 8118.                          |
|     | PA OO5B                                  | COVERED LIME.   | PROCOR (UK)LTD.                     | 8000 - 8049.                          |
|     |                                          |                 |                                     |                                       |
|     | PA 006A                                  | COVERED COKE.   | ALCAN.                              | 12017 - 12035.                        |
|     | PA 007A                                  | COVERED COKE.   | BRITISH RAIL TRAFFIC & ELECTRIC CO. | 12100 - 12116.                        |
|     |                                          |                 | ·                                   |                                       |
|     | PA OOBA                                  | COVERED LIME    | B.S.C. GLASGOW.                     | 8150 - 8160, 8162-8199.               |
|     | PB OOIA                                  | COVERED HOPPER. | STORAGE & TRANSPORT SYSTEMS LTD.    | 11401 - 11434.                        |
|     |                                          |                 |                                     | · · · · · · · · · · · · · · · · · · · |
|     | PB 002A                                  | COVERED HOPPER. | PROCOR.                             | 11300 - 11312,                        |
|     | · · · · · · · · · · · · · · · · · · ·    |                 |                                     |                                       |
|     |                                          |                 |                                     |                                       |
| . • | · · · · · · · · · · · · · · · · · · ·    |                 |                                     | · · · · · · · · · · · · · · · · · · · |
| . • |                                          |                 |                                     |                                       |