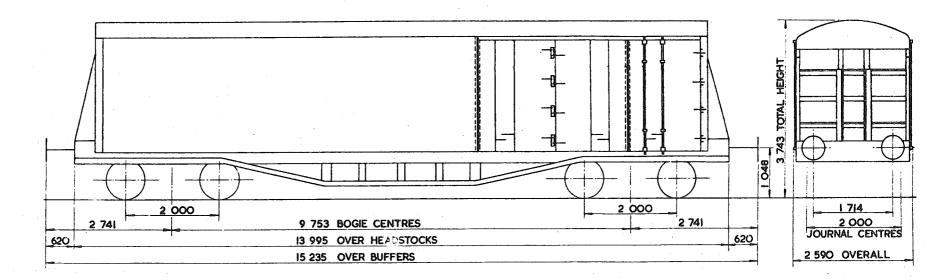

IL           |                  |                           |

EX. P.O. DIAGRAM 6/423 (ALLOCATED)

# THIRD GENERATION SHELLSTAR FERTILISER WAGON

PW OO2D

OPERATING

PWAPI182

| EXCESS<br>LENGTH 4                               | Н  | М  | L  | Ε  | TOPS CODE     |
|--------------------------------------------------|----|----|----|----|---------------|
| tonnes                                           | 73 | 55 | 37 | 24 | CARKND AARKND |
| <del>~~~~~~~~~~~~~~~~~~~~~~~~~~~~~~~~~~~~~</del> |    | ÷  |    |    | PWAPWAP       |
| AB                                               | 36 | 36 | 17 | 17 |               |
| RA                                               | 6  | 4  | 1  | 1  |               |
| MAX.<br>SPEED                                    | 60 | 60 | 60 | 60 |               |



| TARE-        | 23400 kg            | BUFFERS-              | HYDRAULIC 457 DIA. HEADS | BU:LDER-          | PROCOR (U.K.) LTD.         |
|--------------|---------------------|-----------------------|--------------------------|-------------------|----------------------------|
| CARRYING CAI | PACITY-49000 kg     | COUPLINGS-            | INTERNATIONAL SCREW      | OWNER-            | LLOYDS & SCOTTISH LEASING  |
| CAPACITY-    |                     | MIN. CURVE-           | 61m                      | REGISTERED BY-    | C.M. & E.E. (B.R.B.) DERBY |
| MAX. SPEED-  |                     | GEN. ARRGT. DRG.      | No                       | YEAR BUILT-       | 1975                       |
| WHEELS-      | 838 DIA.            | BRAKE-                | AIR BLOCK & HAND SCREW   | REGISTRATION