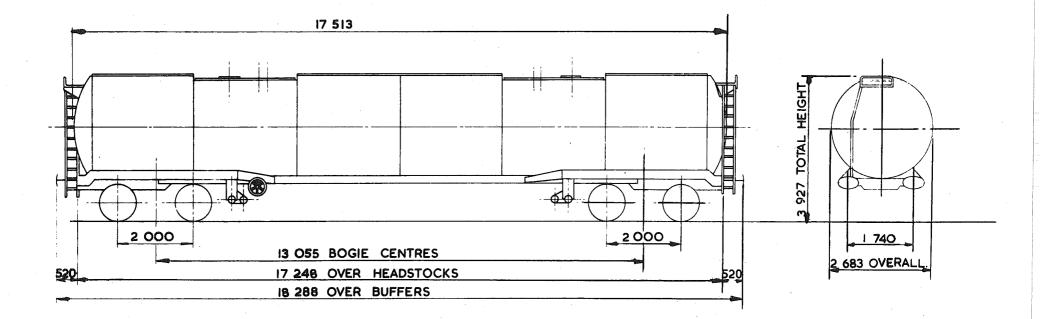

|     | anna a sua anna anna anna anna anna anna |                 | VEHICLE INDEX.                      |                                       |
|-----|------------------------------------------|-----------------|-------------------------------------|---------------------------------------|
|     | DIAGRAM Nº.                              | VEHICLE TYPE    | OWNER                               | REGISTRATION Nº.                      |
|     | PA OOIA                                  | COVERED GRAIN.  | SCOTTISH GRAIN DISTILLERS,          | 7906 - 7948(RANGE).                   |
|     |                                          |                 |                                     |                                       |
|     |                                          |                 |                                     | · · · · · · · · · · · · · · · · · · · |
|     |                                          |                 |                                     |                                       |
| ÷   | PA OO3A                                  | COVERED GRAIN.  | BRITISH RAIL TRAFFIC & ELECTRIC CO. | 7500 - 7614. (RANGE)                  |
|     | PA OO3B                                  | COVERED GRAIN.  | BRITISH RAIL TRAFFIC & ELECTRIC CO. | 7615 -7644.(RANGE)                    |
|     |                                          |                 |                                     |                                       |
|     | PA 004A                                  | COVERED GRAIN.  | BRITISH RAIL TRAFFIC & ELECTRIC CO. | 7645 - 7744.(RANGE)                   |
|     | PA OO4B                                  | COVERED GRAIN.  | BRITISH RAIL TRAFFIC & ELECTRIC CO. | 7745 - 7799                           |
|     | PA 005A                                  | COVERED LIME.   | BRITISH RAIL TRAFFIC & ELECTRIC CQ. | 8050 - 8118.                          |
|     | PA OO5B                                  | COVERED LIME.   | PROCOR (UK)LTD.                     | 8000 - 8049.                          |
|     |                                          |                 |                                     |                                       |
|     | PA 006A                                  | COVERED COKE.   | ALCAN.                              | 12017 - 12035.                        |
|     | PA 007A                                  | COVERED COKE.   | BRITISH RAIL TRAFFIC & ELECTRIC CO. | 12100 - 12116.                        |
|     |                                          |                 | ·                                   |                                       |
|     | PA OOBA                                  | COVERED LIME    | B.S.C. GLASGOW.                     | 8150 - 8160, 8162-8199.               |
|     | PB OOIA                                  | COVERED HOPPER. | STORAGE & TRANSPORT SYSTEMS LTD.    | 11401 - 11434.                        |
|     |                                          |                 |                                     | · · · · · · · · · · · · · · · · · · · |
|     | PB 002A                                  | COVERED HOPPER. | PROCOR.                             | 11300 - 11312,                        |
|     | · · · · · · · · · · · · · · · · · · ·    |                 |                                     |                                       |
|     |                                          |                 |                                     |                                       |
| . • | · · · · · · · · · · · · · · · · · · ·    |                 |                                     | · · · · · · · · · · · · · · · · · · · |
| . • |                                          |                 |                                     |                                       |