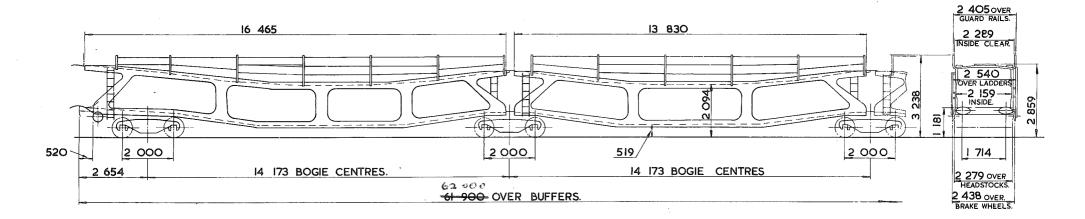

| 61 m                              | REGISTERED BY -  | C.M. & E.E. (B.R.B.) DERBY               |
| MAX SPEED-    | 75 mile/h                               | GEN. ARRGT. DRG. | No                                | YEAR BUILT-      | 1970/72                                  |
| WHEELS - «    | 813 <b>952</b> DIA.                     | BRAKE-           | AIR BLOCK & HAND SCREW            | REGISTRATION Nos | -90092 TO 90399                          |
| JOURNALS-     | 124 DIA. ROLLER BEARINGS                | SUSPENSION -     | SECONDARY COIL                    | OWNERS Nos       | 424A TO 503D                             |

Original © BRB Residuary Ltd

This PDF copy by J.D. Faulkner, 2010 (visit http://www.barrowmoremrg.co.uk)

EX PO. DIAGRAM 6/473

#### ARTICULATED CAR TRANSPORTER







Original © BRB Residuary Ltd

EX. P. O. DIAGRAM 6/472.

#### DATA SHEET ARTICULATED CAR TRANSPORTER

#### PJOOIE

| 77               |    |    |    |    |
|------------------|----|----|----|----|
| EXCESS<br>LENGTH | Н  | M  | L  | Е  |
| tonnes           | 87 | 85 | 83 | 62 |
| VB               | 0  | 0  | 0  | 0  |
| AB               | 70 | 68 | 66 | 49 |
| RA               | .1 | 1  | 1  | 1  |
| MAX.<br>SPEED    | 75 | 75 | 75 | 75 |

| ſ | TOPS CODE |   |   |        |   |   |                       |   |        |    |   |    |
|---|-----------|---|---|--------|---|---|-----------------------|---|--------|----|---|----|
|   | CARKND    |   |   | AARKND |   |   | OPERATING<br>PANEL NO |   |        | G  |   |    |
|   |           | Ρ | J | 4      | Р | J | 1                     | Α |