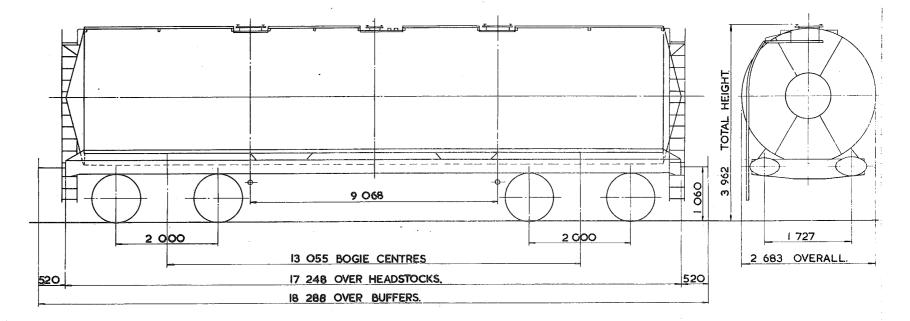

## TARE AND CARRYING CAPACITY

The policy respecting this information is as follows:-

a The tare shown on any diagram is a specimen weight, usually the 1st Wagon built.

b The painted tare on each vehicle shall be the actual recorded weight rounded down to the nearest 50 kg

c The carrying capacity shown on any diagram is the metricated carrying capacity rounded off to the nearest 500 kg.

d The painted carrying capacity shall be to the nearest single decimal place and is the difference between the G.L.W. and the painted tare. For existing wagons the G.L.W. is the exact metric equivalent of the original imperial G.L.W. For new wagons the carrying capacity will depend upon the G.L.W. used in the submission and Builders will be advised of the agreed capacity when registration numbers are issued. REVISION SHEET