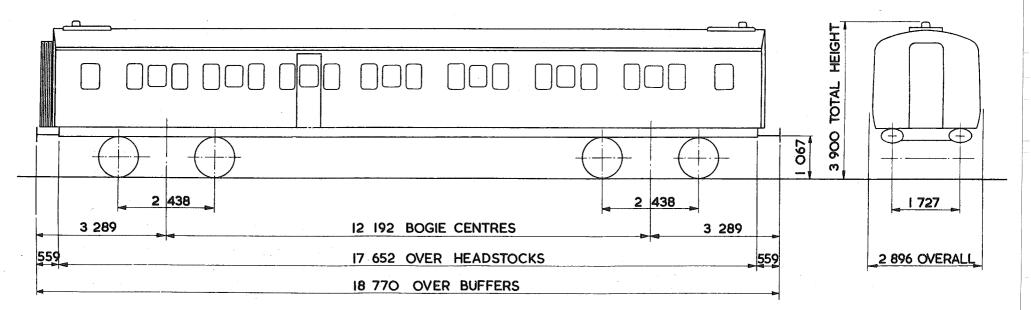

|     | anna a sua anna anna anna anna anna anna |                 | VEHICLE INDEX.                      |                                       |
|-----|------------------------------------------|-----------------|-------------------------------------|---------------------------------------|
|     | DIAGRAM Nº.                              | VEHICLE TYPE    | OWNER                               | REGISTRATION Nº.                      |
|     | PA OOIA                                  | COVERED GRAIN.  | SCOTTISH GRAIN DISTILLERS,          | 7906 - 7948(RANGE).                   |
|     |                                          |                 |                                     |                                       |
|     |                                          |                 |                                     | · · · · · · · · · · · · · · · · · · · |
|     |                                          |                 |                                     |                                       |
| ÷   | PA OO3A                                  | COVERED GRAIN.  | BRITISH RAIL TRAFFIC & ELECTRIC CO. | 7500 - 7614. (RANGE)                  |
|     | PA OO3B                                  | COVERED GRAIN.  | BRITISH RAIL TRAFFIC & ELECTRIC CO. | 7615 -7644.(RANGE)                    |
|     |                                          |                 |                                     |                                       |
|     | PA 004A                                  | COVERED GRAIN.  | BRITISH RAIL TRAFFIC & ELECTRIC CO. | 7645 - 7744.(RANGE)                   |
|     | PA OO4B                                  | COVERED GRAIN.  | BRITISH RAIL TRAFFIC & ELECTRIC CO. | 7745 - 7799                           |
|     | PA 005A                                  | COVERED LIME.   | BRITISH RAIL TRAFFIC & ELECTRIC CQ. | 8050 - 8118.                          |
|     | PA OO5B                                  | COVERED LIME.   | PROCOR (UK)LTD.                     | 8000 - 8049.                          |
|     |                                          |                 |                                     |                                       |
|     | PA 006A                                  | COVERED COKE.   | ALCAN.                              | 12017 - 12035.                        |
|     | PA 007A                                  | COVERED COKE.   | BRITISH RAIL TRAFFIC & ELECTRIC CO. | 12100 - 12116.                        |
|     |                                          |                 | ·                                   |                                       |
|     | PA OOBA                                  | COVERED LIME    | B.S.C. GLASGOW.                     | 8150 - 8160, 8162-8199.               |
|     | PB OOIA                                  | COVERED HOPPER. | STORAGE & TRANSPORT SYSTEMS LTD.    | 11401 - 11434.                        |
|     |                                          |                 |                                     | · · · · · · · · · · · · · · · · · · · |
|     | PB 002A                                  | COVERED HOPPER. | PROCOR.                             | 11300 - 11312,                        |
|     | · · · · · · · · · · · · · · · · · · ·    |                 |                                     |                                       |
|     |                                          |                 |                                     |                                       |
| . • | · · · · · · · · · · · · · · · · · · ·    |                 |                                     | · · · · · · · · · · · · · · · · · · · |
| . • |                                          |                 |                                     |                                       |