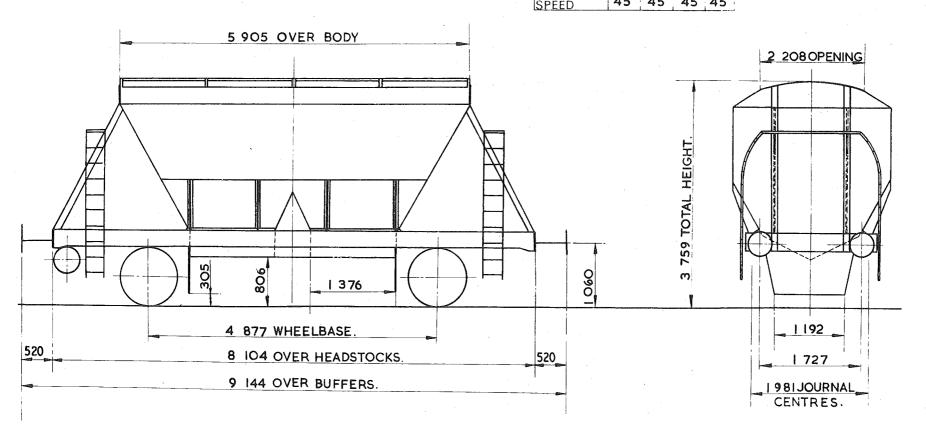

|
| JOURNALS-140 DIA. ROLLER BEARINGS  | SUSPENSION - LONG LINK          | OWNERS Nos10551 TO 10589                      |

EX. P.O. DIAGRAM 6/ 507

### PG OO2A

| EXCESS<br>LENGTH 5 | Н  | M  | L  | E  |
|--------------------|----|----|----|----|
| tonnes             | 45 | 33 | 21 | 13 |
| VB                 | 0  | 0  | 0  | 0  |
| AB                 | 24 | 24 | 11 | 11 |
| RA                 | 8  | 4  | 1  | 1  |
| MAX.               | 45 | 45 | 45 | 45 |

|     |     | T | ΟP | S ( | 00 | DE |      |               |             |   |
|-----|-----|---|----|-----|----|----|------|---------------|-------------|---|
| CAR | (ND |   | А  | AF  | KN | D  | -    | inery<br>Iner | 47.445<br>1 |   |
| P   | G   | B | P  | G   | в  | E  | <br> | 1             | 5           | 5 |



| TARE-        | <b>3</b> 200 Kg.              | BUFFERS-           | HYDRAULIC 406 DIA, HEADS             | BUILDER -        | STANDARD RAILWAY WAGON Co.  |
|--------------|-------------------------------|--------------------|--------------------------------------|------------------|-----------------------------|
| CARRYING CAP | ACITY-32 <sup>500kg</sup>     | COUPLINGS-         | INSTANTER.                           | OWNER -          | PROCOR (U.K.) LTD.          |
| CAPACITY-    | <b>39</b> .842 m <sup>3</sup> | MIN. CURVE -       | 3lm.                                 | REGISTERED BY    | C.M. & E.E. (B. R.B.)DERBY. |
| MAX. SPEED   | 45mile/h.                     | GEN. ARRGT. DRG. N | lo. —                                | YEAR BUILT -     | 1971                        |
| WHEELS