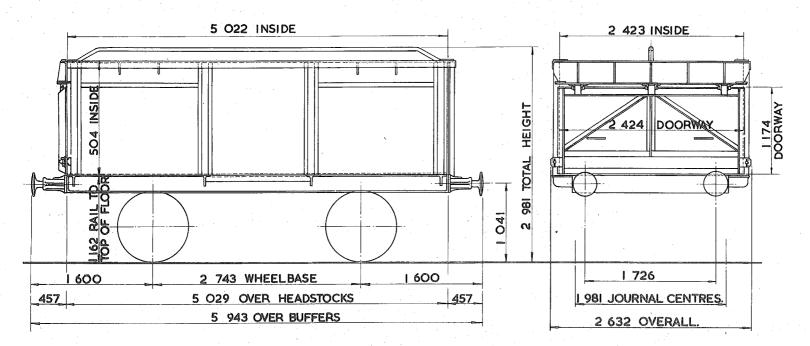

|     | anna a sua anna anna anna anna anna anna |                 | VEHICLE INDEX.                      |                                       |
|-----|------------------------------------------|-----------------|-------------------------------------|---------------------------------------|
|     | DIAGRAM Nº.                              | VEHICLE TYPE    | OWNER                               | REGISTRATION Nº.                      |
|     | PA OOIA                                  | COVERED GRAIN.  | SCOTTISH GRAIN DISTILLERS,          | 7906 - 7948(RANGE).                   |
|     |                                          |                 |                                     |                                       |
|     |                                          |                 |                                     | · · · · · · · · · · · · · · · · · · · |
|     |                                          |                 |                                     |                                       |
| ÷   | PA OO3A                                  | COVERED GRAIN.  | BRITISH RAIL TRAFFIC & ELECTRIC CO. | 7500 - 7614. (RANGE)                  |
|     | PA OO3B                                  | COVERED GRAIN.  | BRITISH RAIL TRAFFIC & ELECTRIC CO. | 7615 -7644.(RANGE)                    |
|     |                                          |                 |                                     |                                       |
|     | PA 004A                                  | COVERED GRAIN.  | BRITISH RAIL TRAFFIC & ELECTRIC CO. | 7645 - 7744.(RANGE)                   |
|     | PA OO4B                                  | COVERED GRAIN.  | BRITISH RAIL TRAFFIC & ELECTRIC CO. | 7745 - 7799                           |
|     | PA 005A                                  | COVERED LIME.   | BRITISH RAIL TRAFFIC & ELECTRIC CQ. | 8050 - 8118.                          |
|     | PA OO5B                                  | COVERED LIME.   | PROCOR (UK)LTD.                     | 8000 - 8049.                          |
|     |                                          |                 |                                     |                                       |
|     | PA 006A                                  | COVERED COKE.   | ALCAN.                              | 12017 - 12035.                        |
|     | PA 007A                                  | COVERED COKE.   | BRITISH RAIL TRAFFIC & ELECTRIC CO. | 12100 - 12116.                        |
|     |                                          |                 | ·                                   |                                       |
|     | PA OOBA                                  | COVERED LIME    | B.S.C. GLASGOW.                     | 8150 - 8160, 8162-8199.               |
|     | PB OOIA                                  | COVERED HOPPER. | STORAGE & TRANSPORT SYSTEMS LTD.    | 11401 - 11434.                        |
|     |                                          |                 |                                     | · · · · · · · · · · · · · · · · · · · |
|     | PB 002A                                  | COVERED HOPPER. | PROCOR.                             | 11300 - 11312,                        |
|     | · · · · · · · · · · · · · · · · · · ·    |                 |                                     |                                       |
|     |                                          |                 |                                     |                                       |
| . • | · · · · · · · · · · · · · · · · · · ·    |                 |                                     | · · · · · · · · · · · · · · · · · · · |
| . • |                                          |                 |                                     |                                       |