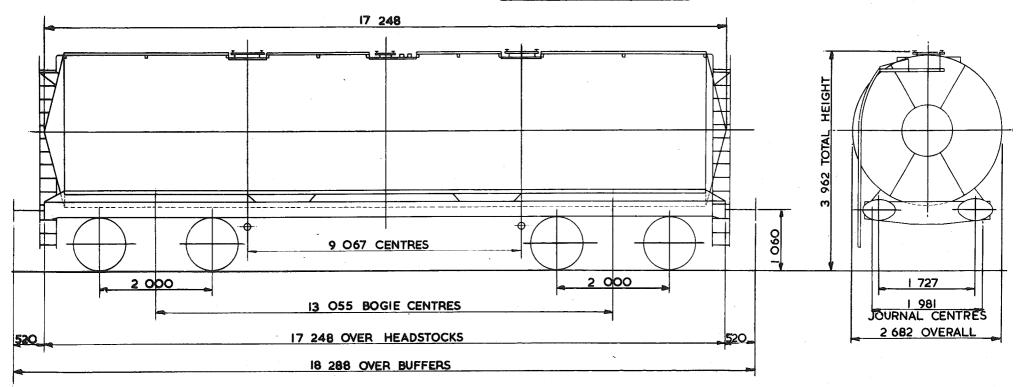

## TARE AND CARRYING CAPACITY

The policy respecting this information is as follows:-

a The tare shown on any diagram is a specimen weight, usually the 1st Wagon built.

b The painted tare on each vehicle shall be the actual recorded weight rounded down to the nearest 50 kg

c The carrying capacity shown on any diagram is the metricated carrying capacity rounded off to the nearest 500 kg.

d The painted carrying capacity shall be to the nearest single decimal place and is the difference between the G.L.W. and the painted tare. For existing wagons the G.L.W. is the exact metric equivalent of the original imperial G.L.W. For new wagons the carrying capacity will depend upon the G.L.W. used in the submission and Builders will be advised of the agreed capacity when registration numbers are issued. REVISION SHEET