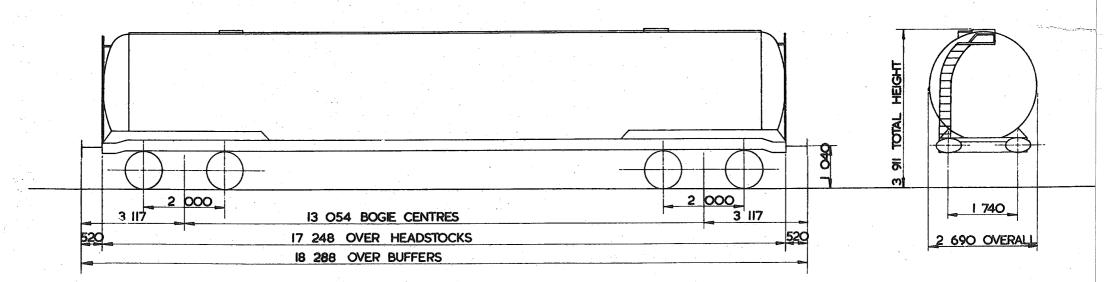

## TARE AND CARRYING CAPACITY

The policy respecting this information is as follows:-

a The tare shown on any diagram is a specimen weight, usually the 1st Wagon built.

b The painted tare on each vehicle shall be the actual recorded weight rounded down to the nearest 50 kg

c The carrying capacity shown on any diagram is the metricated carrying capacity rounded off to the nearest 500 kg.

d The painted carrying capacity shall be to the nearest single decimal place and is the difference between the G.L.W. and the painted tare. For existing wagons the G.L.W. is the exact metric equivalent of the original imperial G.L.W. For new wagons the carrying capacity will depend upon the G.L.W. used in the submission and Builders will be advised of the agreed capacity when registration numbers are issued. REVISION SHEET