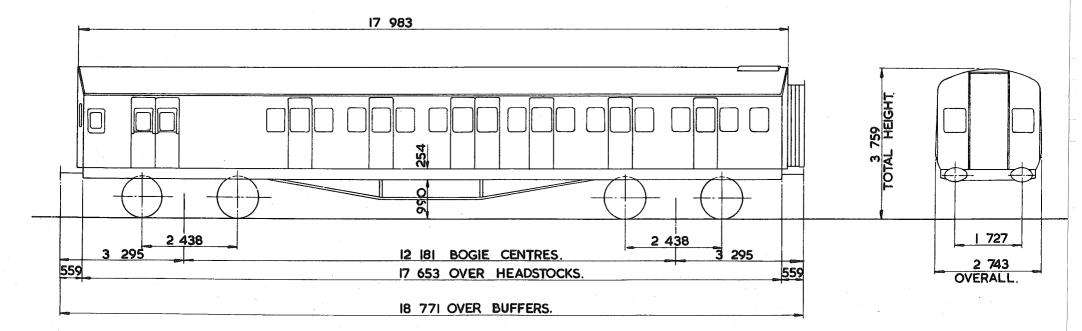

|     | anna a sua anna anna anna anna anna anna |                 | VEHICLE INDEX.                      |                                       |
|-----|------------------------------------------|-----------------|-------------------------------------|---------------------------------------|
|     | DIAGRAM Nº.                              | VEHICLE TYPE    | OWNER                               | REGISTRATION Nº.                      |
|     | PA OOIA                                  | COVERED GRAIN.  | SCOTTISH GRAIN DISTILLERS,          | 7906 - 7948(RANGE).                   |
|     |                                          |                 |                                     |                                       |
|     |                                          |                 |                                     | · · · · · · · · · · · · · · · · · · · |
|     |                                          |                 |                                     |                                       |
| ÷   | PA OO3A                                  | COVERED GRAIN.  | BRITISH RAIL TRAFFIC & ELECTRIC CO. | 7500 - 7614. (RANGE)                  |
|     | PA OO3B                                  | COVERED GRAIN.  | BRITISH RAIL TRAFFIC & ELECTRIC CO. | 7615 -7644.(RANGE)                    |
|     |                                          |                 |                                     |                                       |
|     | PA 004A                                  | COVERED GRAIN.  | BRITISH RAIL TRAFFIC & ELECTRIC CO. | 7645 - 7744.(RANGE)                   |
|     | PA OO4B                                  | COVERED GRAIN.  | BRITISH RAIL TRAFFIC & ELECTRIC CO. | 7745 - 7799                           |
|     | PA 005A                                  | COVERED LIME.   | BRITISH RAIL TRAFFIC & ELECTRIC CQ. | 8050 - 8118.                          |
|     | PA OO5B                                  | COVERED LIME.   | PROCOR (UK)LTD.                     | 8000 - 8049.                          |
|     |                                          |                 |                                     |                                       |
|     | PA 006A                                  | COVERED COKE.   | ALCAN.                              | 12017 - 12035.                        |
|     | PA 007A                                  | COVERED COKE.   | BRITISH RAIL TRAFFIC & ELECTRIC CO. | 12100 - 12116.                        |
|     |                                          |                 | ·                                   |                                       |
|     | PA OOBA                                  | COVERED LIME    | B.S.C. GLASGOW.                     | 8150 - 8160, 8162-8199.               |
|     | PB OOIA                                  | COVERED HOPPER. | STORAGE & TRANSPORT SYSTEMS LTD.    | 11401 - 11434.                        |
|     |                                          |                 |                                     | · · · · · · · · · · · · · · · · · · · |
|     | PB 002A                                  | COVERED HOPPER. | PROCOR.                             | 11300 - 11312,                        |
|     | · · · · · · · · · · · · · · · · · · ·    |                 |                                     |                                       |
|     |                                          |                 |                                     |                                       |
| . • | · · · · · · · · · · · · · · · · · · ·    |                 |                                     | · · · · · · · · · · · · · · · · · · · |
| . • |                                          |                 |                                     |                                       |