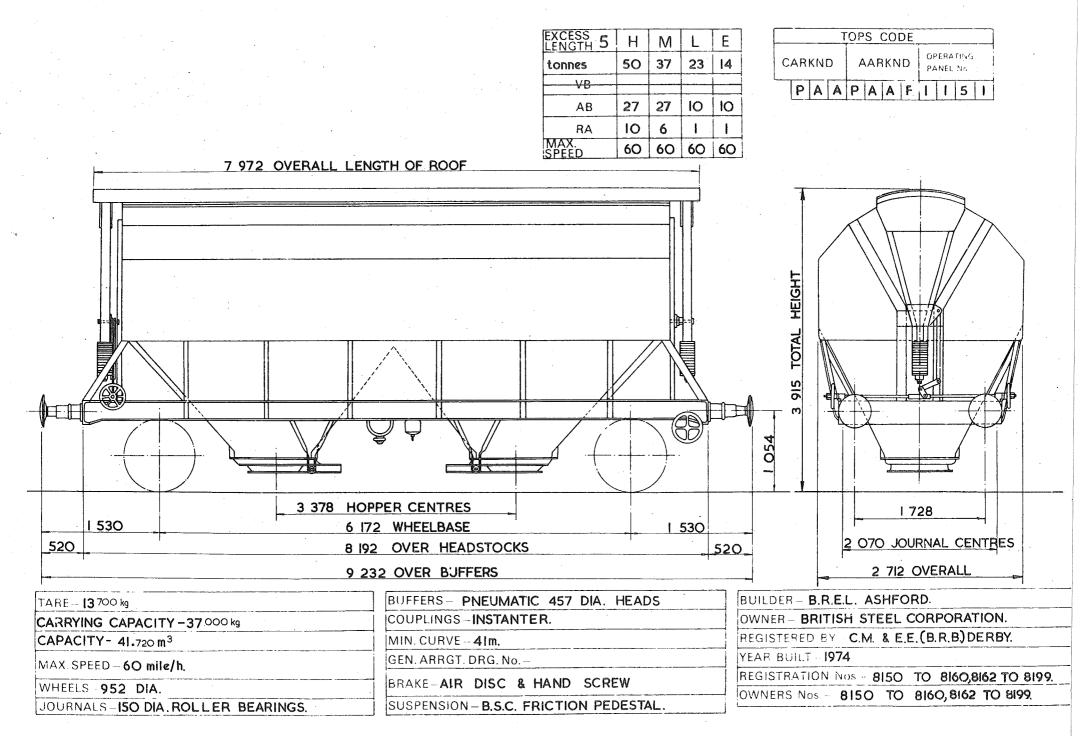

CITY-      | 38.71m <sup>3</sup> .     | MIN. CURVE –       | 4im -                               | REGISTERED BY-    | C.M.& E.E.(B.R.B.)DERBY   |
| MAX. SPEED –   | 60 mile/h.                | GEN. ARRGT. DRG. N | 0                                   | YEAR BUILT-       | 1970                      |
| WHEELS-        | 952 DIA.                  | BRAKE-             | AIR BLOCK, VACUUM PIPED& HAND LEVER | REGISTRATION Nos. | - 12100.TO 12116.         |
| JOURNALS-      | 140 DIA. ROLLER BEARINGS. | SUSPENSION-        | FRICTION PEDESTAL                   | OWNERS Nos        | 10590 TO 10606            |

Original © BRB Residuary Ltd

This PDF copy by J.D. Faulkner, 2010 (visit http://www.barrowmoremrg.co.uk)

EX. P.O. DIAGRAM 6/509.

### 50 tonnes G.L.W. COVERED HOPPER - LIME

#### PAOO8A



Original © BRB Residuary Ltd

EX P.O. DIAGRAM 6/812 (ALLOCATED

COVERED HOPPER WAGON - POTASH

#### PBOOIA

| EXCESS<br>LENGTH 9 | Н             | Μ    | L   | E   |
|--------------------|---------------|------|-----|-----|
| tonnes             | .9 <b>Q</b> 3 | 6\$9 | 4þ4 | 251 |
| VB                 |               |      |     |     |
| АВ                 | 50            | 50   | 19  | 19  |
| RA                 | 9             | 5    | 1   | 1   |
| MAX.<br>SPEED      | 60            | 60   | 60  | 60  |

| TOPS CODE |        |                       |  |  |  |  |  |
|-----------|--------|-----------------------|--|--|--|--|--|
| CARKND    | AARKND | OPERATING<br>PANEL No |  |  |  |  |  |
| PBA       | PBAK   | 1102                  |  |  |  |  |  |



| BUFFERS - HYDRAULIC 610 X 356