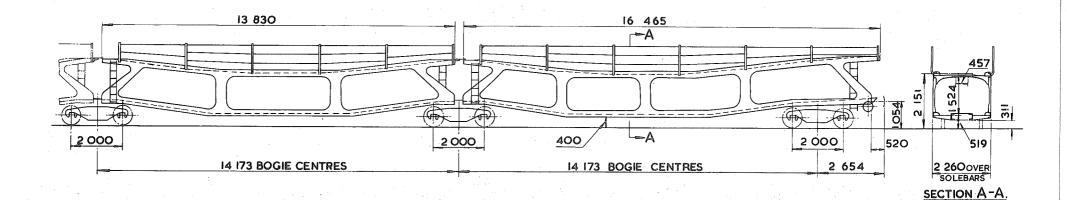

| OWNER –           | MAT TRANSAUTO LTD.        |
| CAPACITY-      |                                          | MIN. CURVE -       | 61m.                                 | REGISTERED BY     | C.M.& E.E. (B.R.B.) DERBY |
| MAX. SPEED -   |                                          | GEN. ARRGT. DRG. N | 0. —                                 | YEAR BUILT-       | 1966/67                   |
| WHEELS- SI     | 3 <b>952</b> DIA.                        | BRAKE-             | AIR BLOCK, VACUUM PIPED & HAND SCREW | REGISTRATION Nos. | -90000 TO 90091.          |
| JOURNALS-      | 124 DIA. ROLLER BEARINGS.                | SUSPENSION-        | SECONDERY COIL.                      | OWNERS Nos        | 40IA TO 423D.             |

EX. P.O. DIAGRAM 6/473.

#### ARTICULATED CAR TRANSPORTER







Original © BRB Residuary Ltd

This PDF copy by J.D. Faulkner, 2010 (visit http://www.barrowmoremrg.co.uk)

EX. P.O. DIAGRAM 6/ 472

### DATA SHEET ARTICULATED CAR TRANSPORTER

PJOOIXC

| 77                  |         |         |            |            |
|---------------------|---------|---------|------------|------------|
| EXCESS<br>LENGTH BO | Н       | M       | L          | E          |
| tonnes              | 87      | 85      | 83         | 62         |
|                     |         |         |            |            |
| VD                  | $\circ$ | $\circ$ | $\bigcirc$ | $\bigcirc$ |
| AB                  | 70      | 68      | 66         | 49         |
| RA                  | 1       | 1       | I          | 1          |
|                     |         |         |