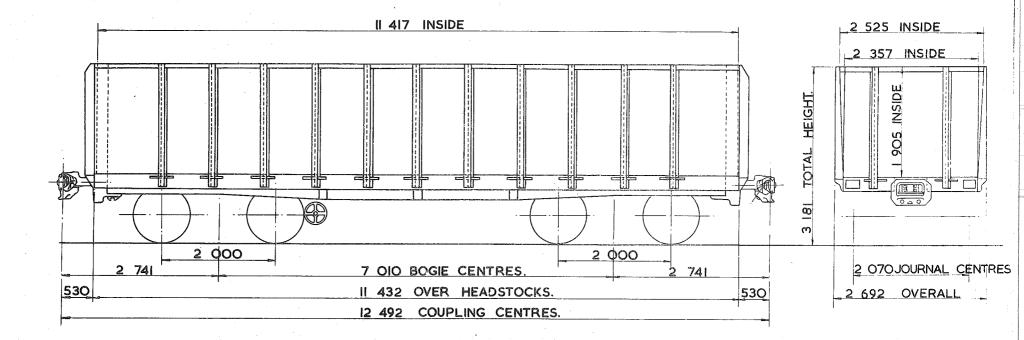

|     | anna a sua anna anna anna anna anna anna |                 | VEHICLE INDEX.                      |                                       |
|-----|------------------------------------------|-----------------|-------------------------------------|---------------------------------------|
|     | DIAGRAM Nº.                              | VEHICLE TYPE    | OWNER                               | REGISTRATION Nº.                      |
|     | PA OOIA                                  | COVERED GRAIN.  | SCOTTISH GRAIN DISTILLERS,          | 7906 - 7948(RANGE).                   |
|     |                                          |                 |                                     |                                       |
|     |                                          |                 |                                     | · · · · · · · · · · · · · · · · · · · |
|     |                                          |                 |                                     |                                       |
| ÷   | PA OO3A                                  | COVERED GRAIN.  | BRITISH RAIL TRAFFIC & ELECTRIC CO. | 7500 - 7614. (RANGE)                  |
|     | PA OO3B                                  | COVERED GRAIN.  | BRITISH RAIL TRAFFIC & ELECTRIC CO. | 7615 -7644.(RANGE)                    |
|     |                                          |                 |                                     |                                       |
|     | PA 004A                                  | COVERED GRAIN.  | BRITISH RAIL TRAFFIC & ELECTRIC CO. | 7645 - 7744.(RANGE)                   |
|     | PA OO4B                                  | COVERED GRAIN.  | BRITISH RAIL TRAFFIC & ELECTRIC CO. | 7745 - 7799                           |
|     | PA 005A                                  | COVERED LIME.   | BRITISH RAIL TRAFFIC & ELECTRIC CQ. | 8050 - 8118.                          |
|     | PA OO5B                                  | COVERED LIME.   | PROCOR (UK)LTD.                     | 8000 - 8049.                          |
|     |                                          |                 |                                     |                                       |
|     | PA 006A                                  | COVERED COKE.   | ALCAN.                              | 12017 - 12035.                        |
|     | PA 007A                                  | COVERED COKE.   | BRITISH RAIL TRAFFIC & ELECTRIC CO. | 12100 - 12116.                        |
|     |                                          |                 | ·                                   |                                       |
|     | PA OOBA                                  | COVERED LIME    | B.S.C. GLASGOW.                     | 8150 - 8160, 8162-8199.               |
|     | PB OOIA                                  | COVERED HOPPER. | STORAGE & TRANSPORT SYSTEMS LTD.    | 11401 - 11434.                        |
|     |                                          |                 |                                     | · · · · · · · · · · · · · · · · · · · |
|     | PB 002A                                  | COVERED HOPPER. | PROCOR.                             | 11300 - 11312,                        |
|     | · · · · · · · · · · · · · · · · · · ·    |                 |                                     |                                       |
|     |                                          |                 |                                     |                                       |
| . • | · · · · · · · · · · · · · · · · · · ·    |                 |                                     | · · · · · · · · · · · · · · · · · · · |
| . • |                                          |                 |                                     |                                       |