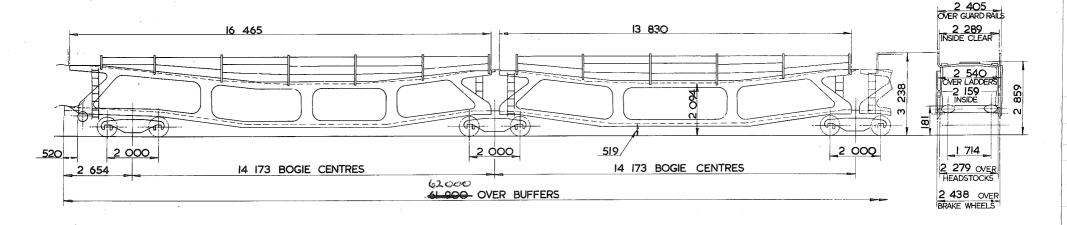

## TARE AND CARRYING CAPACITY

The policy respecting this information is as follows:-

a The tare shown on any diagram is a specimen weight, usually the 1st Wagon built.

b The painted tare on each vehicle shall be the actual recorded weight rounded down to the nearest 50 kg

c The carrying capacity shown on any diagram is the metricated carrying capacity rounded off to the nearest 500 kg.

d The painted carrying capacity shall be to the nearest single decimal place and is the difference between the G.L.W. and the painted tare. For existing wagons the G.L.W. is the exact metric equivalent of the original imperial G.L.W. For new wagons the carrying capacity will depend upon the G.L.W. used in the submission and Builders will be advised of the agreed capacity when registration numbers are issued. REVISION SHEET