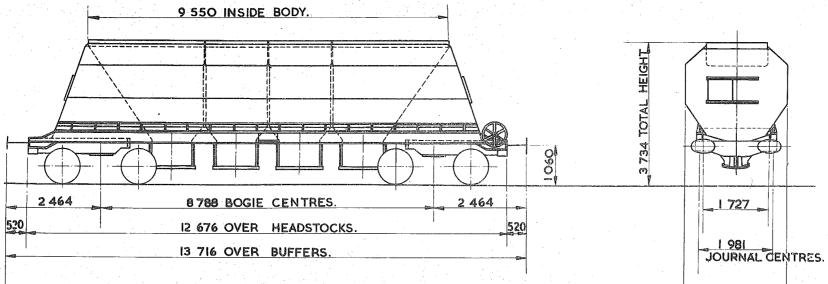

0 (visit http://www.barrowmoremrg.co.uk)

### 102 TONNESSELW BOCTE HOPPER WAGON - AGGREGATE

#### PHOO5A

| GUARA              |     |    |    | ,  | ,  |
|--------------------|-----|----|----|----|----|
| EXCESS<br>LENGTH 2 | Н   | Μ  | L  | E  |    |
| tonnes.            | 100 | 72 | 46 | 28 | ۰. |
| <u> </u>           |     |    |    |    |    |
| AB                 | 52  | 52 | 15 | 15 |    |
| RA                 | 10  | 6  | 3  | 1  |    |
| MAX.               | 60  | 60 | 60 | 60 |    |

|    |    |     | Ţ | OP | S      | ĊO | DE |   |      |             |   |
|----|----|-----|---|----|--------|----|----|---|------|-------------|---|
| C, | AR | KNI | D | Â  | AARKND |    |    |   | PERA | TING<br>No. |   |
|    | Ρ  | н   | A | P  | Н      | A  | L  | I | 0    | 8           | 7 |



2 692 OVERALL

| TARE-         | 28200 Kg. 28,100 Kg.      | BUFFERS-           | HYDRAULIC 610x356DIA HEADS | BUILDER -        | CHARLES ROBERTS.          |
|---------------|---------------------------|--------------------|----------------------------|------------------|---------------------------|
| CARRYING CAPA | ACITY-73000kg             | COUPLINGS-         | IN STANTER.                | OWNER –          | EQUIPMENT LEASING Co LTD. |
| CAPACITY-     | 47.006m <sup>3</sup> .    | MIN. CURVE-        | 71m                        | REGISTERED BY-   | C.M. & E.E. (B.R.B)DERBY. |
| MAX. SPEED -  | 60 mile / h.              | GEN. ARRGT. DRG. M | √o                         | YEAR BUILT -     | 1970                      |
| WHEELS-       | 952 DIA.                  | BRAKE-             | A