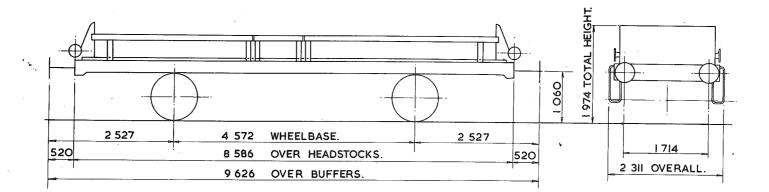

## TARE AND CARRYING CAPACITY

The policy respecting this information is as follows:-

a The tare shown on any diagram is a specimen weight, usually the 1st Wagon built.

b The painted tare on each vehicle shall be the actual recorded weight rounded down to the nearest 50 kg

c The carrying capacity shown on any diagram is the metricated carrying capacity rounded off to the nearest 500 kg.

d The painted carrying capacity shall be to the nearest single decimal place and is the difference between the G.L.W. and the painted tare. For existing wagons the G.L.W. is the exact metric equivalent of the original imperial G.L.W. For new wagons the carrying capacity will depend upon the G.L.W. used in the submission and Builders will be advised of the agreed capacity when registration numbers are issued. REVISION SHEET