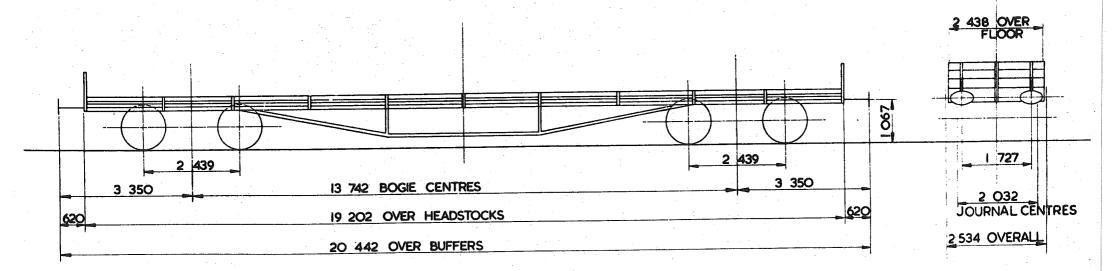

## TARE AND CARRYING CAPACITY

The policy respecting this information is as follows:-

a The tare shown on any diagram is a specimen weight, usually the 1st Wagon built.

b The painted tare on each vehicle shall be the actual recorded weight rounded down to the nearest 50 kg

c The carrying capacity shown on any diagram is the metricated carrying capacity rounded off to the nearest 500 kg.

d The painted carrying capacity shall be to the nearest single decimal place and is the difference between the G.L.W. and the painted tare. For existing wagons the G.L.W. is the exact metric equivalent of the original imperial G.L.W. For new wagons the carrying capacity will depend upon the G.L.W. used in the submission and Builders will be advised of the agreed capacity when registration numbers are issued. REVISION SHEET