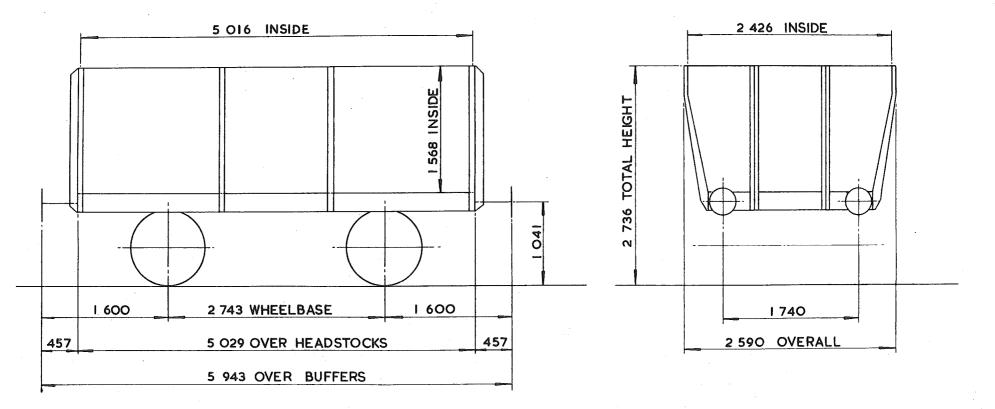

## TARE AND CARRYING CAPACITY

The policy respecting this information is as follows:-

a The tare shown on any diagram is a specimen weight, usually the 1st Wagon built.

b The painted tare on each vehicle shall be the actual recorded weight rounded down to the nearest 50 kg

c The carrying capacity shown on any diagram is the metricated carrying capacity rounded off to the nearest 500 kg.

d The painted carrying capacity shall be to the nearest single decimal place and is the difference between the G.L.W. and the painted tare. For existing wagons the G.L.W. is the exact metric equivalent of the original imperial G.L.W. For new wagons the carrying capacity will depend upon the G.L.W. used in the submission and Builders will be advised of the agreed capacity when registration numbers are issued. REVISION SHEET