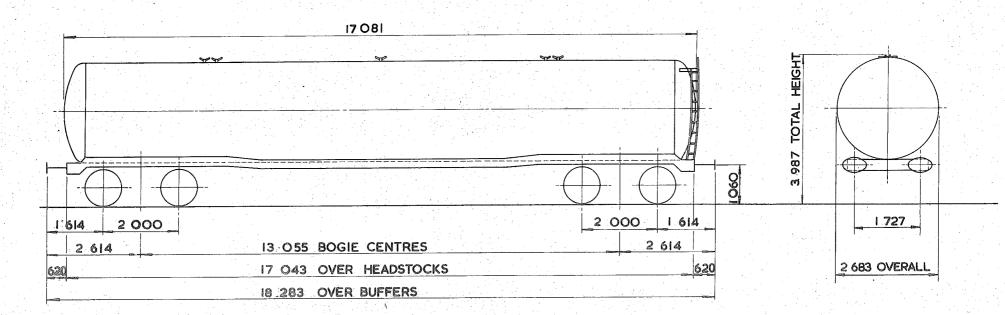

| SUSPENSION-         | PRIMART COL                         |                   |                             |

Original © BRB Residuary Ltd

102 tonnes G.L.W. TANK WAGON

#### TEOI7A

| EXCESS<br>LENGTH 9 | Н   | Μ  | L  | Ε  |
|--------------------|-----|----|----|----|
| tonnes             | 100 | 90 | 27 | 27 |
| VB                 | 0   | 0  | 0  | 0  |
| AB                 | 52  | 52 | 16 | 16 |
| RA                 | 10  | 9  | 1  | Ι  |
| MAX.<br>SPEED      | 60  | 60 | 60 | 60 |

|   | TOPS CODE |     |   |        |  |  |  |   |      |            |   |
|---|-----------|-----|---|--------|--|--|--|---|------|------------|---|
| С | AR        | KNI | C | AARKND |  |  |  |   | PERA | TING<br>No |   |
| • | Т         | E   | В | TEBK   |  |  |  | 1 | 0    | 5          | 6 |



| TARE- 27450 19                   | BUFFERS-PNEUMATIC 610x356 OVAL HEADS       | BUILDER-METRO CAMMELL                    |
|----------------------------------|--------------------------------------------|------------------------------------------|
| CANNERING CAPACITY - 74000 kg    | COUPLINGS-INTERNATIONAL SCREW              | OWNER-ALGECO                             |
| CAPACITY-94420 IRres             | MIN. CURVE - 71 m                          | REGISTERED BY-C.M. & E.E. (B.R.B.) DERBY |
| MAX. SPEED - 60 March.           | GEN. ARRGT. DRG. No                        | YEAR BUILT- 1968                         |
|                                  | BRAKE-AIR BLOCK, VACUUM PIPED & HAND SCREW | REGISTRATION Nos 82000 TO 82008          |
| WHEELS-932 DAA.                  |