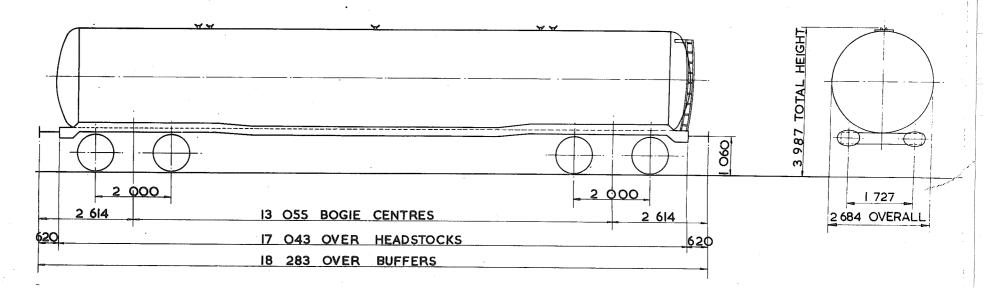

s188653 TO 188566               |
| JOURNALS-ISO DA. ROLLER BEARINGS | SUSPENSION - SECONDARY CONL                |                                          |

Original © BRB Residuary Ltd

This PDF copy by J.D. Faulkner, 2010 (visit http://www.barrowmoremrg.co.uk)

EX RO. GAGRINA 6/287

TANK WAGON-CLASS A

#### TEOI7B

| excess<br>length 9 | Н   | M  | L  | E  |
|--------------------|-----|----|----|----|
| tonnes             | 100 | 90 | 27 | 27 |
| VB                 | 0   | 0  | 0  | 0  |
| AB                 | 60  | 54 | 21 | 21 |
| RA                 | 10  | 9  | 1  | Ι  |
| MAX.<br>SPEED      | 60  | 60 | 60 | 60 |

| TOPS CODE     |  |  |  |  |  |  |  |  |
|---------------|--|--|--|--|--|--|--|--|
| CARKND AARKND |  |  |  |  |  |  |  |  |
| TEBTEBK 815   |  |  |  |  |  |  |  |  |



| TARE - 27450kg                     | BUFFERS-PNEUMATIC 6IOx356 OVAL HEADS        | BUILDER-METRO CAMMELL.                    |
|------------------------------------|---------------------------------------------|-------------------------------------------|
| CARRYING CAPACITY- 74,000 Kg       | COUPLINGS-INTERNATIONAL SCREW.              | OWNER-BRITISH RAILWAY TRAFFIC & ELECTAIC. |
| CAPACITY- 94420 litres             | MIN. CURVE – 71m.                           | REGISTERED BY -C.M.& E.E. (B.R.B.) DERBY. |
| MAX. SPEED - 60 mile/h             | GEN. ARRGT. DRG. No                         | YEAR BUILT 1967.                          |
| WHEELS-952 DIA.                    | BRAKE - AIR DISC, VACUUM PIPED & HAND SCREW | REGISTRATION Nos 84049 TO 84079.          |
| JOURNALS-150 DIA. ROLL