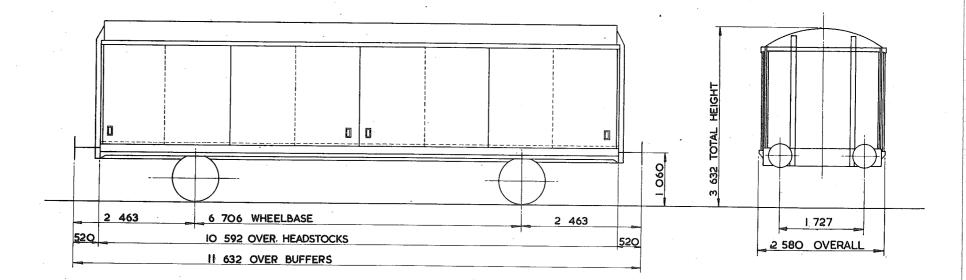

HAND LEVER        | REGISTRATION Nos - 6201 TO 6296            |  |  |
| WHEELS- 952 DIA.                   | DRAAL VACUUN DLOCK & HAND LEVER        | OWNERS Nos BVI TO BV96                     |  |  |
| JOURNALS- 124 DIA. ROLLER BEARINGS | SUSPENSION EYEBOLT & AUXILIARY RUBBERS |                                            |  |  |

Original © BRB Residuary Ltd

This PDF copy by J.D. Faulkner, 2010 (visit http://www.barrowmoremrg.co.uk)

EX. P.O. DIAGRAM 6/492 (ALLOCATED)

PVOO5A

# PVO06A

| EXCESS<br>LENGTH 9 | Н  | M  | L  | Ε  |
|--------------------|----|----|----|----|
| tonnes             | 45 | 35 | 23 | 15 |
| VB                 | 0  | 0  | 0  | 0  |
| AB                 | 23 | 23 | 10 | 10 |
| RA                 | 8  | 5  | 1  | 1  |
| MAX.<br>SPEED      | 60 | 60 | 60 | 60 |





| TARE – 15 <sup>250 kg</sup>       | BUFFERS- HYDRAULIC 406 DIA HEADS           | BUILDER-STANDARD RAILWAY WAGON Co.       |
|-----------------------------------|--------------------------------------------|------------------------------------------|
| CARRYING CAPACITY - 30 500 kg     | COUPLINGS-INSTANTER                        | OWNER-BRITISH RAILWAY TRAFFIC & ELECTRIC |
| CAPACITY- 57.400m <sup>3</sup>    | MIN. CURVE – 41 m                          | REGISTERED BY-C.M. & E.E. (B.R.B) DERBY  |
| MAX. SPEED - 60 mile/h            | GEN. ARRGT. DRG. No                        | YEAR BUILT - 1972                        |
| WHEELS- 952 DIA                   | BRAKE-AIR BLOCK, VACUUM PIPED & HAND LEVER | REGISTRATION Nos 6900 TO 6914            |
| JOURNALS- 140 DIA ROLLER BEARINGS | SUSP