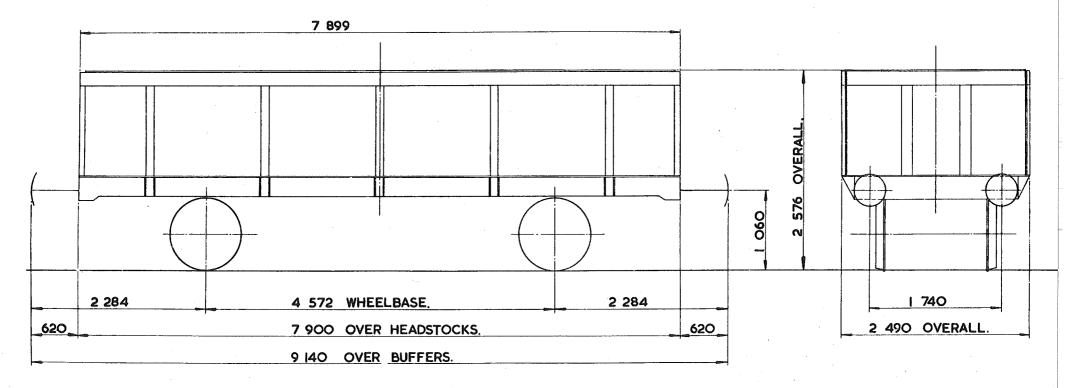

|     | anna a sua anna anna anna anna anna anna |                 | VEHICLE INDEX.                      |                                       |
|-----|------------------------------------------|-----------------|-------------------------------------|---------------------------------------|
|     | DIAGRAM Nº.                              | VEHICLE TYPE    | OWNER                               | REGISTRATION Nº.                      |
|     | PA OOIA                                  | COVERED GRAIN.  | SCOTTISH GRAIN DISTILLERS,          | 7906 - 7948(RANGE).                   |
|     |                                          |                 |                                     |                                       |
|     |                                          |                 |                                     | · · · · · · · · · · · · · · · · · · · |
|     |                                          |                 |                                     |                                       |
| ÷   | PA OO3A                                  | COVERED GRAIN.  | BRITISH RAIL TRAFFIC & ELECTRIC CO. | 7500 - 7614. (RANGE)                  |
|     | PA OO3B                                  | COVERED GRAIN.  | BRITISH RAIL TRAFFIC & ELECTRIC CO. | 7615 -7644.(RANGE)                    |
|     |                                          |                 |                                     |                                       |
|     | PA 004A                                  | COVERED GRAIN.  | BRITISH RAIL TRAFFIC & ELECTRIC CO. | 7645 - 7744.(RANGE)                   |
|     | PA OO4B                                  | COVERED GRAIN.  | BRITISH RAIL TRAFFIC & ELECTRIC CO. | 7745 - 7799                           |
|     | PA 005A                                  | COVERED LIME.   | BRITISH RAIL TRAFFIC & ELECTRIC CQ. | 8050 - 8118.                          |
|     | PA OO5B                                  | COVERED LIME.   | PROCOR (UK)LTD.                     | 8000 - 8049.                          |
|     |                                          |                 |                                     |                                       |
|     | PA 006A                                  | COVERED COKE.   | ALCAN.                              | 12017 - 12035.                        |
|     | PA 007A                                  | COVERED COKE.   | BRITISH RAIL TRAFFIC & ELECTRIC CO. | 12100 - 12116.                        |
|     |                                          |                 | ·                                   |                                       |
|     | PA OOBA                                  | COVERED LIME    | B.S.C. GLASGOW.                     | 8150 - 8160, 8162-8199.               |
|     | PB OOIA                                  | COVERED HOPPER. | STORAGE & TRANSPORT SYSTEMS LTD.    | 11401 - 11434.                        |
|     |                                          |                 |                                     | · · · · · · · · · · · · · · · · · · · |
|     | PB 002A                                  | COVERED HOPPER. | PROCOR.                             | 11300 - 11312,                        |
|     | · · · · · · · · · · · · · · · · · · ·    |                 |                                     |                                       |
|     |                                          |                 |                                     |                                       |
| . • | · · · · · · · · · · · · · · · · · · ·    |                 |                                     | · · · · · · · · · · · · · · · · · · · |
| . • |                                          |                 |                                     |                                       |