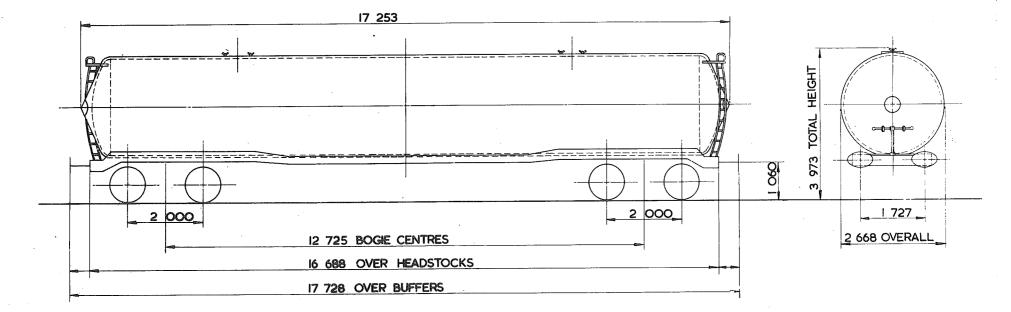

## TARE AND CARRYING CAPACITY

The policy respecting this information is as follows:-

a The tare shown on any diagram is a specimen weight, usually the 1st Wagon built.

b The painted tare on each vehicle shall be the actual recorded weight rounded down to the nearest 50 kg

c The carrying capacity shown on any diagram is the metricated carrying capacity rounded off to the nearest 500 kg.

d The painted carrying capacity shall be to the nearest single decimal place and is the difference between the G.L.W. and the painted tare. For existing wagons the G.L.W. is the exact metric equivalent of the original imperial G.L.W. For new wagons the carrying capacity will depend upon the G.L.W. used in the submission and Builders will be advised of the agreed capacity when registration numbers are issued. REVISION SHEET