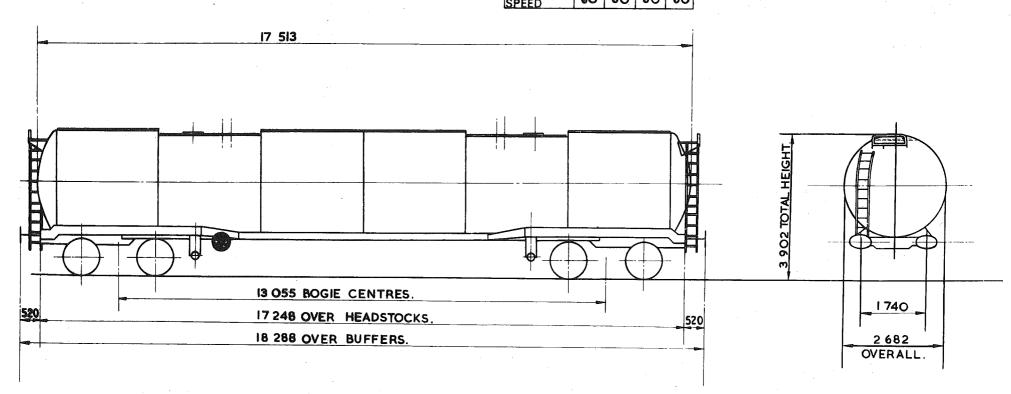

## TARE AND CARRYING CAPACITY

The policy respecting this information is as follows:-

a The tare shown on any diagram is a specimen weight, usually the 1st Wagon built.

b The painted tare on each vehicle shall be the actual recorded weight rounded down to the nearest 50 kg

c The carrying capacity shown on any diagram is the metricated carrying capacity rounded off to the nearest 500 kg.

d The painted carrying capacity shall be to the nearest single decimal place and is the difference between the G.L.W. and the painted tare. For existing wagons the G.L.W. is the exact metric equivalent of the original imperial G.L.W. For new wagons the carrying capacity will depend upon the G.L.W. used in the submission and Builders will be advised of the agreed capacity when registration numbers are issued. REVISION SHEET