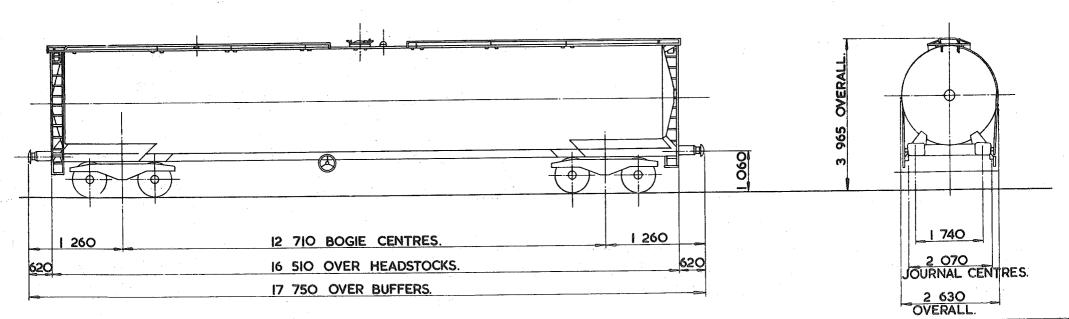

## TARE AND CARRYING CAPACITY

The policy respecting this information is as follows:-

a The tare shown on any diagram is a specimen weight, usually the 1st Wagon built.

b The painted tare on each vehicle shall be the actual recorded weight rounded down to the nearest 50 kg

c The carrying capacity shown on any diagram is the metricated carrying capacity rounded off to the nearest 500 kg.

d The painted carrying capacity shall be to the nearest single decimal place and is the difference between the G.L.W. and the painted tare. For existing wagons the G.L.W. is the exact metric equivalent of the original imperial G.L.W. For new wagons the carrying capacity will depend upon the G.L.W. used in the submission and Builders will be advised of the agreed capacity when registration numbers are issued. REVISION SHEET