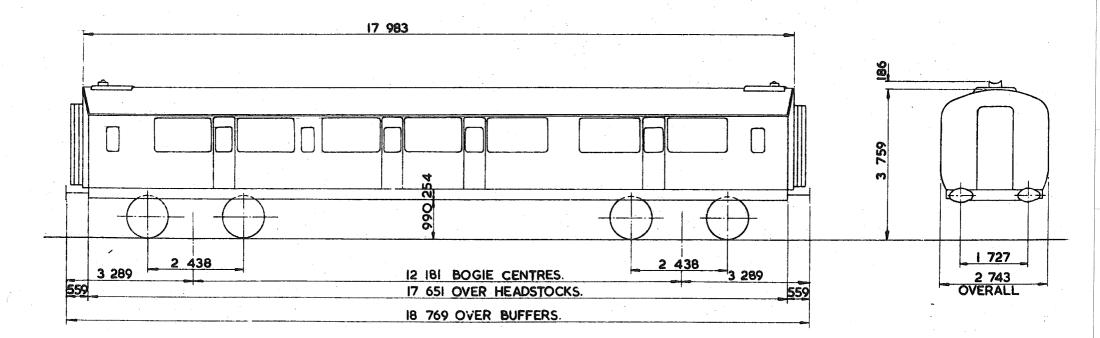

PDF copy by J.D. Faulkner, 2010 (visit http://www.barrowmoremrg.co.uk)

#### EX. P.O. DIAGRAM 6/663 (ALLOCATED.

WEED KILLING TRAIN COACH

### PPO19B

| EXCESS<br>LENGTH 12 | Н  | M   | L  | E  |
|---------------------|----|-----|----|----|
| tonnes              | 33 | 33  | 33 | 33 |
| VB                  | 25 | 25  | 25 | 25 |
| AB                  |    |     |    |    |
| RA                  | 2  | 2   | 2  | 2  |
| MAX.<br>SPEED       | 60 | ·60 | 60 | 60 |

|        |   |   | Ţ      | OP | S | col | DE                    |  |   |   |   |
|--------|---|---|--------|----|---|-----|-----------------------|--|---|---|---|
| CARKND |   |   | AARKND |    |   |     | OPERATING<br>PANEL No |  |   |   |   |
|        | Ρ | Ρ | ۷      | Ρ  | Ρ | V   | P                     |  | 8 | 9 | 3 |

~



| <b>32</b> 500 kg. | BUFFERS-           | HYDRAULIC.                                                                                                                                        | BUILDER-                                                                                                                                                                                                             | SOUTHERN REGION.                                                                                                                                                                                                                                |
|-------------------|--------------------|------------------------------------------------------------------------------------------------------------