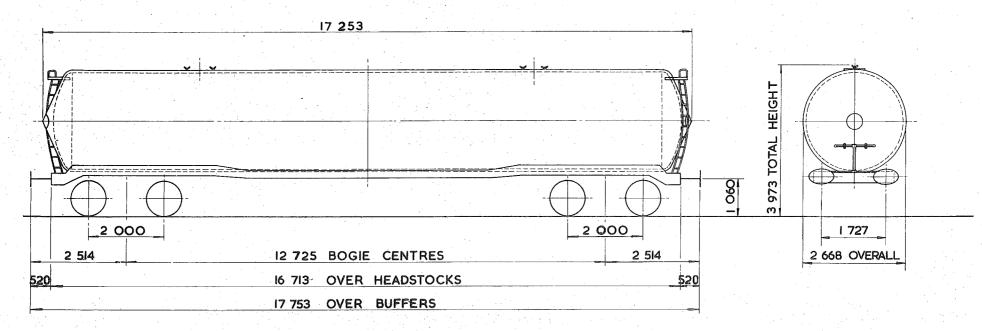

## TARE AND CARRYING CAPACITY

The policy respecting this information is as follows:-

a The tare shown on any diagram is a specimen weight, usually the 1st Wagon built.

b The painted tare on each vehicle shall be the actual recorded weight rounded down to the nearest 50 kg

c The carrying capacity shown on any diagram is the metricated carrying capacity rounded off to the nearest 500 kg.

d The painted carrying capacity shall be to the nearest single decimal place and is the difference between the G.L.W. and the painted tare. For existing wagons the G.L.W. is the exact metric equivalent of the original imperial G.L.W. For new wagons the carrying capacity will depend upon the G.L.W. used in the submission and Builders will be advised of the agreed capacity when registration numbers are issued. REVISION SHEET