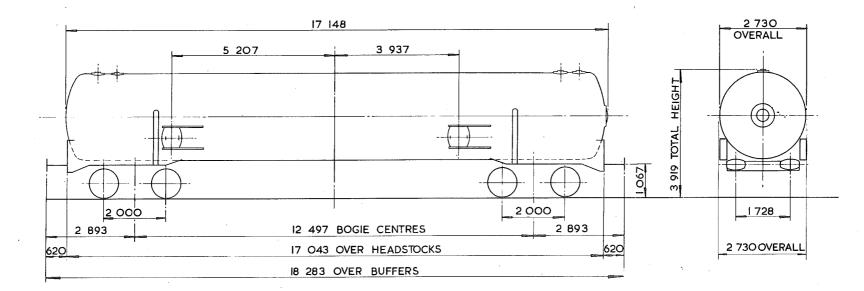

## TARE AND CARRYING CAPACITY

The policy respecting this information is as follows:-

a The tare shown on any diagram is a specimen weight, usually the 1st Wagon built.

b The painted tare on each vehicle shall be the actual recorded weight rounded down to the nearest 50 kg

c The carrying capacity shown on any diagram is the metricated carrying capacity rounded off to the nearest 500 kg.

d The painted carrying capacity shall be to the nearest single decimal place and is the difference between the G.L.W. and the painted tare. For existing wagons the G.L.W. is the exact metric equivalent of the original imperial G.L.W. For new wagons the carrying capacity will depend upon the G.L.W. used in the submission and Builders will be advised of the agreed capacity when registration numbers are issued. REVISION SHEET