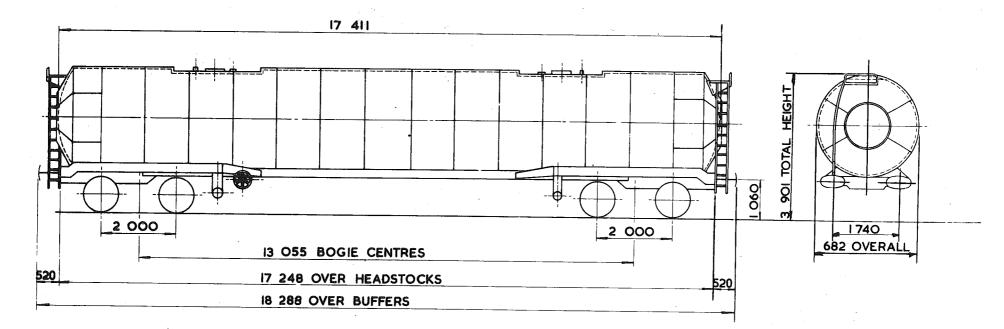

|     | anna a sua anna anna anna anna anna anna |                 | VEHICLE INDEX.                      |                                       |
|-----|------------------------------------------|-----------------|-------------------------------------|---------------------------------------|
|     | DIAGRAM Nº.                              | VEHICLE TYPE    | OWNER                               | REGISTRATION Nº.                      |
|     | PA OOIA                                  | COVERED GRAIN.  | SCOTTISH GRAIN DISTILLERS,          | 7906 - 7948(RANGE).                   |
|     |                                          |                 |                                     |                                       |
|     |                                          |                 |                                     | · · · · · · · · · · · · · · · · · · · |
|     |                                          |                 |                                     |                                       |
| ÷   | PA OO3A                                  | COVERED GRAIN.  | BRITISH RAIL TRAFFIC & ELECTRIC CO. | 7500 - 7614. (RANGE)                  |
|     | PA OO3B                                  | COVERED GRAIN.  | BRITISH RAIL TRAFFIC & ELECTRIC CO. | 7615 -7644.(RANGE)                    |
|     |                                          |                 |                                     |                                       |
|     | PA 004A                                  | COVERED GRAIN.  | BRITISH RAIL TRAFFIC & ELECTRIC CO. | 7645 - 7744.(RANGE)                   |
|     | PA OO4B                                  | COVERED GRAIN.  | BRITISH RAIL TRAFFIC & ELECTRIC CO. | 7745 - 7799                           |
|     | PA 005A                                  | COVERED LIME.   | BRITISH RAIL TRAFFIC & ELECTRIC CQ. | 8050 - 8118.                          |
|     | PA OO5B                                  | COVERED LIME.   | PROCOR (UK)LTD.                     | 8000 - 8049.                          |
|     |                                          |                 |                                     |                                       |
|     | PA 006A                                  | COVERED COKE.   | ALCAN.                              | 12017 - 12035.                        |
|     | PA 007A                                  | COVERED COKE.   | BRITISH RAIL TRAFFIC & ELECTRIC CO. | 12100 - 12116.                        |
|     |                                          |                 | ·                                   |                                       |
|     | PA OOBA                                  | COVERED LIME    | B.S.C. GLASGOW.                     | 8150 - 8160, 8162-8199.               |
|     | PB OOIA                                  | COVERED HOPPER. | STORAGE & TRANSPORT SYSTEMS LTD.    | 11401 - 11434.                        |
|     |                                          |                 |                                     | · · · · · · · · · · · · · · · · · · · |
|     | PB 002A                                  | COVERED HOPPER. | PROCOR.                             | 11300 - 11312,                        |
|     | · · · · · · · · · · · · · · · · · · ·    |                 |                                     |                                       |
|     |                                          |                 |                                     |                                       |
| . • | · · · · · · · · · · · · · · · · · · ·    |                 |                                     | · · · · · · · · · · · · · · · · · · · |
| . • |                                          |                 |                                     |                                       |