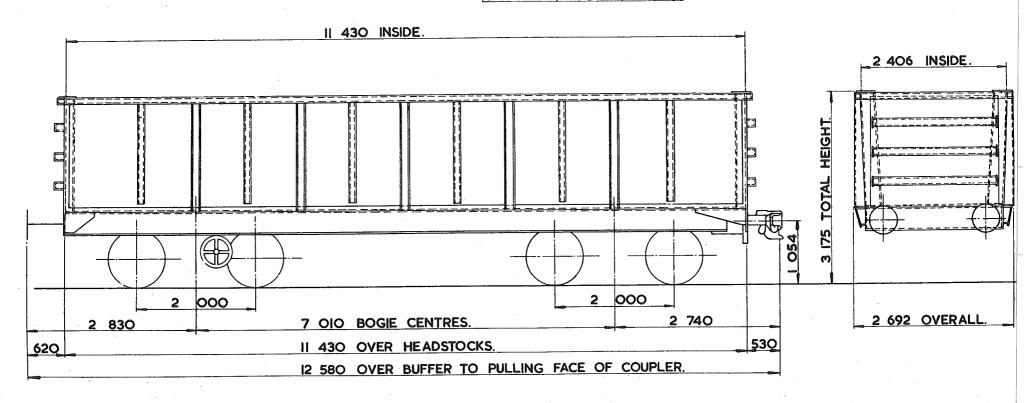

| YEAR BUILT-             | 1974.                                  |
| WHEELS-               | 952 DIA.                       | BRAKE-           | AIR DISC & HAND SCREW                                | <b>REGISTRATION Nos</b> | -26672-26677.                          |
| JOURNALS-             | 150 DIA. ROLLER BEARINGS.      | SUSPENSION-      | PRIMARY COIL.                                        | OWNERS Nos              | 26672-26677                            |

Original © BRB Residuary Ltd

This PDF copy by J.D. Faulkner, 2010 (visit http://www.barrowmoremrg.co.uk)

EX. P.O. DIAGRAM 6/469(ALLOCATED.)

# 102 tonnes G.L.W. IRONSTONE TIPPLER WAGON

EXCESS LENGTH E Н M L 100 72 43 24 tonnes VB-52 18 18 52 AB 10 6 RA 1 MAX. SPEED 60 60 60 60



PTOO3C



| TARE-                        | <b>24</b> 400kg.                       | BUFFERS-            | PNEUMATIC 457 DIA. HEADS.                        | BUILDER-         | BRITISH STEEL CORPORATION TEESIDE.     |
|------------------------------|----------------------------------------|---------------------|--------------------------------------------------|------------------|----------------------------------------|
| CARRYING CAPACITY-77 500 kg. |                                        | COUPLINGS-          | INTERNATIONAL SCREW ONE END, ROTARY<br>OTHER END | OWNER-           | BRITISH STEEL CORPORATION SOUTH WALES. |
| CAPACITY-                    | <b>53</b> .094 <b>m</b> <sup>3</sup> . | MIN. CURVE-         | 71m,                                             | REGISTERED BY-   | C. M. & E.E