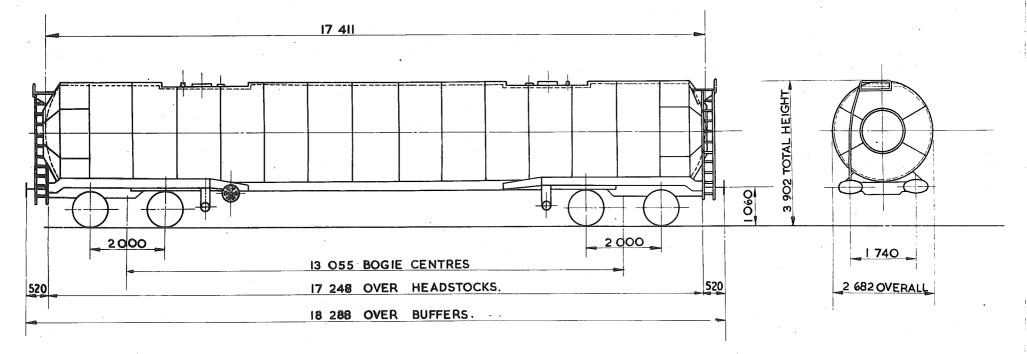

|     | anna a sua anna anna anna anna anna anna |                 | VEHICLE INDEX.                      |                                       |
|-----|------------------------------------------|-----------------|-------------------------------------|---------------------------------------|
|     | DIAGRAM Nº.                              | VEHICLE TYPE    | OWNER                               | REGISTRATION Nº.                      |
|     | PA OOIA                                  | COVERED GRAIN.  | SCOTTISH GRAIN DISTILLERS,          | 7906 - 7948(RANGE).                   |
|     |                                          |                 |                                     |                                       |
|     |                                          |                 |                                     | · · · · · · · · · · · · · · · · · · · |
|     |                                          |                 |                                     |                                       |
| ÷   | PA OO3A                                  | COVERED GRAIN.  | BRITISH RAIL TRAFFIC & ELECTRIC CO. | 7500 - 7614. (RANGE)                  |
|     | PA OO3B                                  | COVERED GRAIN.  | BRITISH RAIL TRAFFIC & ELECTRIC CO. | 7615 -7644.(RANGE)                    |
|     |                                          |                 |                                     |                                       |
|     | PA 004A                                  | COVERED GRAIN.  | BRITISH RAIL TRAFFIC & ELECTRIC CO. | 7645 - 7744.(RANGE)                   |
|     | PA OO4B                                  | COVERED GRAIN.  | BRITISH RAIL TRAFFIC & ELECTRIC CO. | 7745 - 7799                           |
|     | PA 005A                                  | COVERED LIME.   | BRITISH RAIL TRAFFIC & ELECTRIC CQ. | 8050 - 8118.                          |
|     | PA OO5B                                  | COVERED LIME.   | PROCOR (UK)LTD.                     | 8000 - 8049.                          |
|     |                                          |                 |                                     |                                       |
|     | PA 006A                                  | COVERED COKE.   | ALCAN.                              | 12017 - 12035.                        |
|     | PA 007A                                  | COVERED COKE.   | BRITISH RAIL TRAFFIC & ELECTRIC CO. | 12100 - 12116.                        |
|     |                                          |                 | ·                                   |                                       |
|     | PA OOBA                                  | COVERED LIME    | B.S.C. GLASGOW.                     | 8150 - 8160, 8162-8199.               |
|     | PB OOIA                                  | COVERED HOPPER. | STORAGE & TRANSPORT SYSTEMS LTD.    | 11401 - 11434.                        |
|     |                                          |                 |                                     | · · · · · · · · · · · · · · · · · · · |
|     | PB 002A                                  | COVERED HOPPER. | PROCOR.                             | 11300 - 11312,                        |
|     | · · · · · · · · · · · · · · · · · · ·    |                 |                                     |                                       |
|     |                                          |                 |                                     |                                       |
| . • | · · · · · · · · · · · · · · · · · · ·    |                 |                                     | · · · · · · · · · · · · · · · · · · · |
| . • |                                          |                 |                                     |                                       |