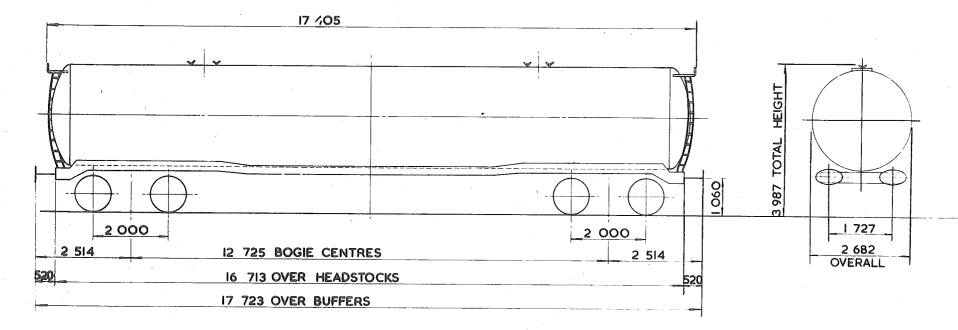

## TARE AND CARRYING CAPACITY

The policy respecting this information is as follows:-

a The tare shown on any diagram is a specimen weight, usually the 1st Wagon built.

b The painted tare on each vehicle shall be the actual recorded weight rounded down to the nearest 50 kg

c The carrying capacity shown on any diagram is the metricated carrying capacity rounded off to the nearest 500 kg.

d The painted carrying capacity shall be to the nearest single decimal place and is the difference between the G.L.W. and the painted tare. For existing wagons the G.L.W. is the exact metric equivalent of the original imperial G.L.W. For new wagons the carrying capacity will depend upon the G.L.W. used in the submission and Builders will be advised of the agreed capacity when registration numbers are issued. REVISION SHEET