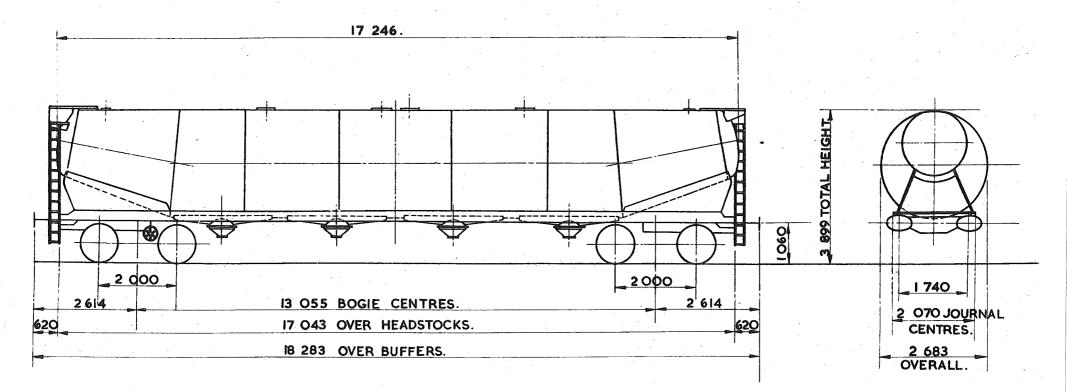

| MIN. CURVE - 66m.<br>GEN. ARRGT. DRG. No<br>BRAKE - AIR BLOCK & HAND SCREW |  |  |

### 102 tonnes G.L.W. COVERED HOPPER - TRIPOLYPHOSPHATE

PBOO2A

| EXCESS<br>LENGTH 9 | Н   | Μ  | L  | E  |
|--------------------|-----|----|----|----|
| tonnes             | 100 | 74 | 43 | 30 |
| VB                 |     |    |    |    |
| AB                 | 52  | 52 | 22 | 22 |
| RĄ                 | 10  | 6  | 1  | 1  |
| MAX.<br>SPEED      | 60  | 60 | 60 | 60 |

|               |   |   | ٢ | OP | S    | coi | DE  |            |   |   |   |
|---------------|---|---|---|----|------|-----|-----|------------|---|---|---|
| CARKND AARKND |   |   |   |    |      |     | NEL | TING<br>≌G |   |   |   |
|               | Ρ | B | A | Ρ  | PBAL |     |     |            | 0 | 9 | 9 |



| TARE                                  | <b>3O</b> 650 kg              | BUFFERS HYD        | DRAULIC GIOx 356 OVAL HEADS | BUILDER -        | CHARLES ROBERTS.         |
|---------------------------------------|-------------------------------|--------------------|-----------------------------|------------------|--------------------------|
| CARRYING CAPA                         | CITY - 71 <sup>000 kg</sup>   | COJPLINGS-         | INTERNATIONAL SCREW.        | OWNER -          | PROCOR (U.K.)LTD.        |
| · · · · · · · · · · · · · · · · · · · | <b>77</b> .871 m <sup>3</sup> | MIN. CURVE - 71 m  |                             | REGISTERED BY -  | C.M.& E.E. (B.R.B)DERBY. |
| MAK SPEED 60 mile/h.                  |                               | GEN. ARRGT. DRG. N | No. —