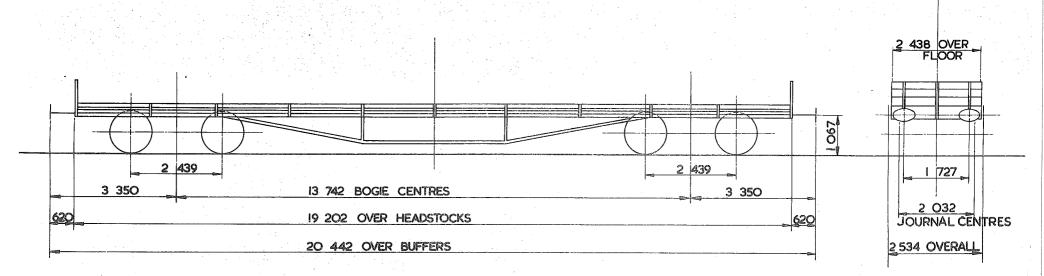

## TARE AND CARRYING CAPACITY

The policy respecting this information is as follows:-

a The tare shown on any diagram is a specimen weight, usually the 1st Wagon built.

b The painted tare on each vehicle shall be the actual recorded weight rounded down to the nearest 50 kg

c The carrying capacity shown on any diagram is the metricated carrying capacity rounded off to the nearest 500 kg.

d The painted carrying capacity shall be to the nearest single decimal place and is the difference between the G.L.W. and the painted tare. For existing wagons the G.L.W. is the exact metric equivalent of the original imperial G.L.W. For new wagons the carrying capacity will depend upon the G.L.W. used in the submission and Builders will be advised of the agreed capacity when registration numbers are issued. REVISION SHEET