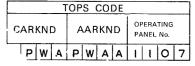

## TARE AND CARRYING CAPACITY

The policy respecting this information is as follows:-

a The tare shown on any diagram is a specimen weight, usually the 1st Wagon built.

b The painted tare on each vehicle shall be the actual recorded weight rounded down to the nearest 50 kg

c The carrying capacity shown on any diagram is the metricated carrying capacity rounded off to the nearest 500 kg.

d The painted carrying capacity shall be to the nearest single decimal place and is the difference between the G.L.W. and the painted tare. For existing wagons the G.L.W. is the exact metric equivalent of the original imperial G.L.W. For new wagons the carrying capacity will depend upon the G.L.W. used in the submission and Builders will be advised of the agreed capacity when registration numbers are issued. REVISION SHEET