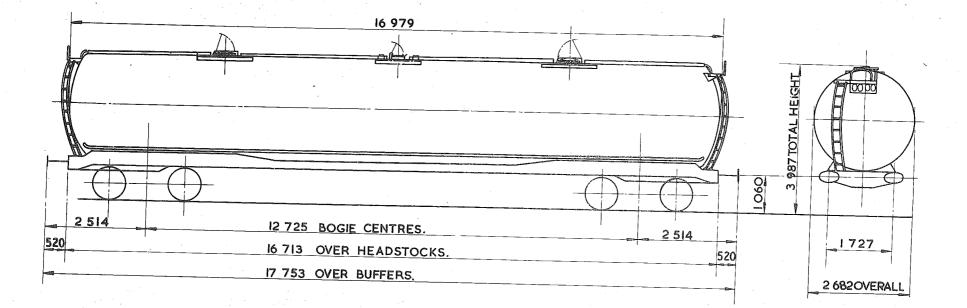

## TARE AND CARRYING CAPACITY

The policy respecting this information is as follows:-

a The tare shown on any diagram is a specimen weight, usually the 1st Wagon built.

b The painted tare on each vehicle shall be the actual recorded weight rounded down to the nearest 50 kg

c The carrying capacity shown on any diagram is the metricated carrying capacity rounded off to the nearest 500 kg.

d The painted carrying capacity shall be to the nearest single decimal place and is the difference between the G.L.W. and the painted tare. For existing wagons the G.L.W. is the exact metric equivalent of the original imperial G.L.W. For new wagons the carrying capacity will depend upon the G.L.W. used in the submission and Builders will be advised of the agreed capacity when registration numbers are issued. REVISION SHEET