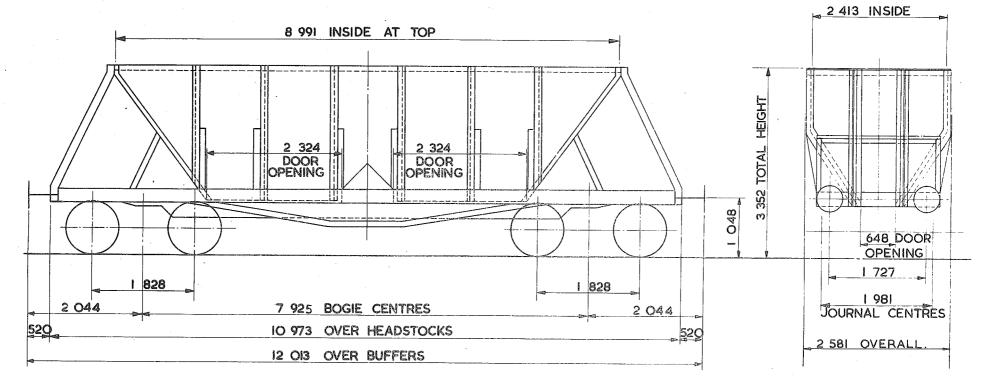

## TARE AND CARRYING CAPACITY

The policy respecting this information is as follows:-

a The tare shown on any diagram is a specimen weight, usually the 1st Wagon built.

b The painted tare on each vehicle shall be the actual recorded weight rounded down to the nearest 50 kg

c The carrying capacity shown on any diagram is the metricated carrying capacity rounded off to the nearest 500 kg.

d The painted carrying capacity shall be to the nearest single decimal place and is the difference between the G.L.W. and the painted tare. For existing wagons the G.L.W. is the exact metric equivalent of the original imperial G.L.W. For new wagons the carrying capacity will depend upon the G.L.W. used in the submission and Builders will be advised of the agreed capacity when registration numbers are issued. REVISION SHEET