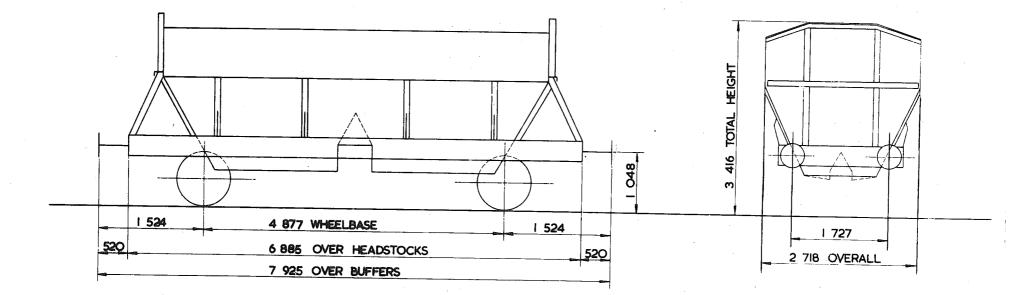

## TARE AND CARRYING CAPACITY

The policy respecting this information is as follows:-

a The tare shown on any diagram is a specimen weight, usually the 1st Wagon built.

b The painted tare on each vehicle shall be the actual recorded weight rounded down to the nearest 50 kg

c The carrying capacity shown on any diagram is the metricated carrying capacity rounded off to the nearest 500 kg.

d The painted carrying capacity shall be to the nearest single decimal place and is the difference between the G.L.W. and the painted tare. For existing wagons the G.L.W. is the exact metric equivalent of the original imperial G.L.W. For new wagons the carrying capacity will depend upon the G.L.W. used in the submission and Builders will be advised of the agreed capacity when registration numbers are issued. REVISION SHEET