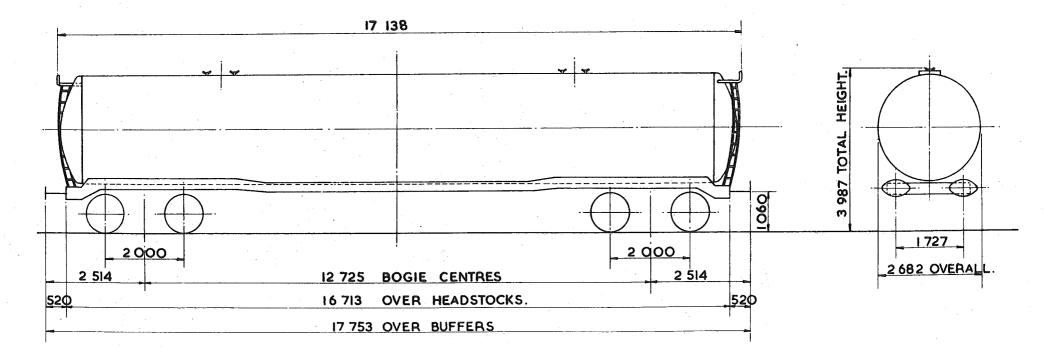

## TARE AND CARRYING CAPACITY

The policy respecting this information is as follows:-

a The tare shown on any diagram is a specimen weight, usually the 1st Wagon built.

b The painted tare on each vehicle shall be the actual recorded weight rounded down to the nearest 50 kg

c The carrying capacity shown on any diagram is the metricated carrying capacity rounded off to the nearest 500 kg.

d The painted carrying capacity shall be to the nearest single decimal place and is the difference between the G.L.W. and the painted tare. For existing wagons the G.L.W. is the exact metric equivalent of the original imperial G.L.W. For new wagons the carrying capacity will depend upon the G.L.W. used in the submission and Builders will be advised of the agreed capacity when registration numbers are issued. REVISION SHEET