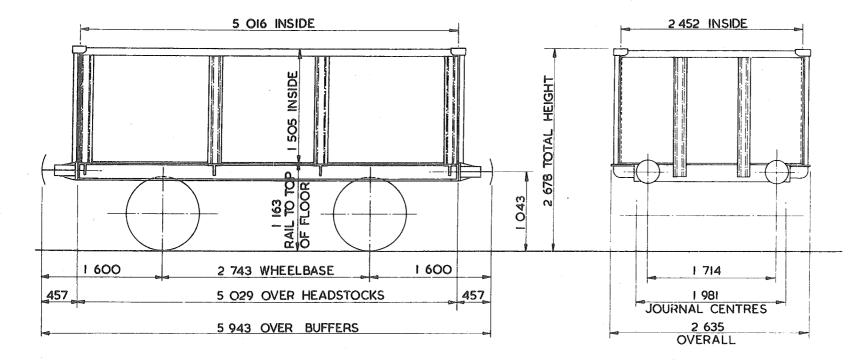

|     | anna a sua anna anna anna anna anna anna |                 | VEHICLE INDEX.                      |                                       |
|-----|------------------------------------------|-----------------|-------------------------------------|---------------------------------------|
|     | DIAGRAM Nº.                              | VEHICLE TYPE    | OWNER                               | REGISTRATION Nº.                      |
|     | PA OOIA                                  | COVERED GRAIN.  | SCOTTISH GRAIN DISTILLERS,          | 7906 - 7948(RANGE).                   |
|     |                                          |                 |                                     |                                       |
|     |                                          |                 |                                     | · · · · · · · · · · · · · · · · · · · |
|     |                                          |                 |                                     |                                       |
| ÷   | PA OO3A                                  | COVERED GRAIN.  | BRITISH RAIL TRAFFIC & ELECTRIC CO. | 7500 - 7614. (RANGE)                  |
|     | PA OO3B                                  | COVERED GRAIN.  | BRITISH RAIL TRAFFIC & ELECTRIC CO. | 7615 -7644.(RANGE)                    |
|     |                                          |                 |                                     |                                       |
|     | PA 004A                                  | COVERED GRAIN.  | BRITISH RAIL TRAFFIC & ELECTRIC CO. | 7645 - 7744.(RANGE)                   |
|     | PA OO4B                                  | COVERED GRAIN.  | BRITISH RAIL TRAFFIC & ELECTRIC CO. | 7745 - 7799                           |
|     | PA 005A                                  | COVERED LIME.   | BRITISH RAIL TRAFFIC & ELECTRIC CQ. | 8050 - 8118.                          |
|     | PA OO5B                                  | COVERED LIME.   | PROCOR (UK)LTD.                     | 8000 - 8049.                          |
|     |                                          |                 |                                     |                                       |
|     | PA 006A                                  | COVERED COKE.   | ALCAN.                              | 12017 - 12035.                        |
|     | PA 007A                                  | COVERED COKE.   | BRITISH RAIL TRAFFIC & ELECTRIC CO. | 12100 - 12116.                        |
|     |                                          |                 | ·                                   |                                       |
|     | PA OOBA                                  | COVERED LIME    | B.S.C. GLASGOW.                     | 8150 - 8160, 8162-8199.               |
|     | PB OOIA                                  | COVERED HOPPER. | STORAGE & TRANSPORT SYSTEMS LTD.    | 11401 - 11434.                        |
|     |                                          |                 |                                     | · · · · · · · · · · · · · · · · · · · |
|     | PB 002A                                  | COVERED HOPPER. | PROCOR.                             | 11300 - 11312,                        |
|     | · · · · · · · · · · · · · · · · · · ·    |                 |                                     |                                       |
|     |                                          |                 |                                     |                                       |
| . • | · · · · · · · · · · · · · · · · · · ·    |                 |                                     | · · · · · · · · · · · · · · · · · · · |
| . • |                                          |                 |                                     |                                       |