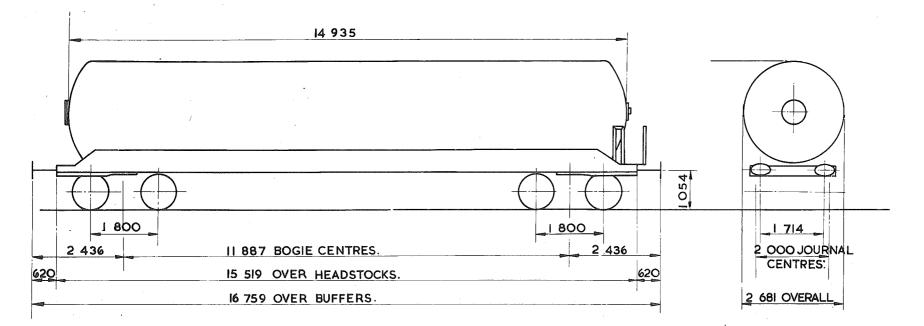

DATE DATE · REVISION REVISION NUMBER NUMBER スタ 16/3/78

FOR CURRENT STOCK POSITIONS TELEPHONE ROLLING STOCK LIBRARY DERBY 42442 OR RAILWAY CODE 056 EXT 3359.

|    |                                                   | CODE REFERENCE |            | C'& W.                                                                                                                                                                                                                                                                                                                                                                                                                                                                                                                                                                                                                                                                                                                                                                                                                                                                                                                                                                                                                                                                                                                                                                                                                                                                                                                                                                                                                                   |
|----|---------------------------------------------------|----------------|------------|------------------------------------------------------------------------------------------------------------------------------------------------------------------------------------------------------------------------------------------------------------------------------------------------------------------------------------------------------------------------------------------------------------------------------------------------------------------------------------------------------------------------------------------------------------------------------------------------------------------------------------------------------------------------------------------------------------------------------------------------------------------------------------------------------------------------------------------------------------------------------------------------------------------------------------------------------------------------------------------------------------------------------------------------------------------------------------------------------------------------------------------------------------------------------------------------------------------------------------------------------------------------------------------------------------------------------------------------------------------------------------------------------------------------------------------|
| PA | COVERED - 2 AXLE (COVHOP, GRAIN, LIME).           |                |            | 900 March 4900 March 490 |
| PB | COVERED BOGIE (COVHOP).                           | ТВ             | TANK BOGI  | E 70-791 GLW.                                                                                                                                                                                                                                                                                                                                                                                                                                                                                                                                                                                                                                                                                                                                                                                                                                                                                                                                                                                                                                                                                                                                                                                                                                                                                                                                                                                                                            |
| PC | CEMENT 2 AXLE (PRESFLO)                           | TC             | TANK BOGI  | E 80-891 GLW.                                                                                                                                                                                                                                                                                                                                                                                                                                                                                                                                                                                                                                                                                                                                                                                                                                                                                                                                                                                                                                                                                                                                                                                                                                                                                                                                                                                                                            |
| PD | CEMENT BOGIE (PRESFLO).                           | ۳D             | TANK BOGI  | E 90-991 GLW.                                                                                                                                                                                                                                                                                                                                                                                                                                                                                                                                                                                                                                                                                                                                                                                                                                                                                                                                                                                                                                                                                                                                                                                                                                                                                                                                                                                                                            |
| PF | BOGIE FLATS AND WELTROLS.                         | TE             | TANK BOGI  | E IOOHGLW.                                                                                                                                                                                                                                                                                                                                                                                                                                                                                                                                                                                                                                                                                                                                                                                                                                                                                                                                                                                                                                                                                                                                                                                                                                                                                                                                                                                                                               |
| PG | HOPPER 2 AXLE (AGGREGATE, GYPSUM, IRONSTONE, SALT | ).             |            |                                                                                                                                                                                                                                                                                                                                                                                                                                                                                                                                                                                                                                                                                                                                                                                                                                                                                                                                                                                                                                                                                                                                                                                                                                                                                                                                                                                                                                          |
| PH | HOPPER BOGIE (AGGREGATE, IRONSTONE, LIMESTONE).   | TR             | TANK 2/3 4 | XLE 20-291 GLW.                                                                                                                                                                                                                                                                                                                                                                                                                                                                                                                                                                                                                                                                                                                                                                                                                                                                                                                                                                                                                                                                                                                                                                                                                                                                                                                                                                                                                          |
| ΡJ | CARTIC                                            | TS             | TANK 2/3   | XLE 30-391 GLW.                                                                                                                                                                                                                                                                                                                                                                                                                                                                                                                                                                                                                                                                                                                                                                                                                                                                                                                                                                                                                                                                                                                                                                                                                                                                                                                                                                                                                          |
| PM | MINERAL 2 AXLE.                                   | TT             | TANK 2/3 A | XLE 40-491 GLW.                                                                                                                                                                                                                                                                                                                                                                                                                                                                                                                                                                                                                                                                                                                                                                                                                                                                                                                                                                                                                                                                                                                                                                                                                                                                                                                                                                                                                          |
| РØ | OPEN (HIGH, SODA ASH)                             | TU             | TANK 2/3 A | XLE 501+GLW.                                                                                                                                                                                                                                                                                                                                                                                                                                                                                                                                                                                                                                                                                                                                                                                                                                                                                                                                                                                                                                                                                                                                                                                                                                                                                                                                                                                                                             |
| PP | EX COACHING TYPES.                                |                |            |                                                                                                                                                                                                                                                                                                                                                                                                                                                                                                                                                                                                                                                                                                                                                                                                                                                                                                                                                                                                                                                                                                                                                                                                                                                                                                                                                                                                                                          |
| PS | TIPPLER 2 AXLE (IRONSTONE)                        |                |            |                                                                                                                                                                                                                                                                                                                                                                                                                                                                                                                                                                                                                                                                                                                                                                                                                                                                                                                                                                                                                                                                                                                                                                                                                                                                                                                                                                                                                                          |
| ΡΤ | TIPPLER BOGIE (IRONSTONE).                        |                |            |                                                                                                                                                                                                                                                                                                                                                                                                                                                                                                                                                                                                                                                                                                                                                                                                                                                                                                                                                                                                                                                                                                                                                                                                                                                                                                                                                                                                                                          |
| PV | VAN 2 AXLE INCLUDING PALVAN.                      |                |            | · · · · · · · · · · · · · · · · · · ·                                                                                                                                                                                                                                                                                                                                                                                                                                                                                                                                                                                                                                                                                                                                                                                                                                                                                                                                                                                                                                                                                                                                                                                                                                                                                                                                                                                                    |
| PW | VAN BOGIE (PALVAN.)                               |                |            | and the second data and the second                                                                                                                                                                                                                                                                                                                                                                                                                                                                                                                                                                                                                                                                                                                                                                                                                                                                                                                                                                                                                                                                                                                                                                                                                                                                                                                          |
| PX | MISCELLANEOUS AND SPECIAL IBOGIE BOLSTEB, TORPE   | pO,            |            |                                                                                                                                                                                                                                                                                                                                                                                                                                                                                                                                                                                                                                                                                                                                                                                                                                                                                                                                                                                                                                                                                                                                                                                                                                                                                                                                                                                                                                          |
|    |                                                   |                |            | · · · · · · · · · · · · · · · · · · ·                                                                                                                                                                                                                                                                                                                                                                                                                                                                                                                                                                                                                                                                                                                                                                                                                                                                                                                                                                                                                                                                                                                                                                                                                                                                                                                                                                                                    |
|    |                                                   |                |            |                                                                                                                                                                                                                                                                                                                                                                                                                                                                                                                                                                                                                                                                                                                                                                                                                                                                                                                                                                                                                                                                                                                                                                                                                                                                                                                                                                                                                                          |