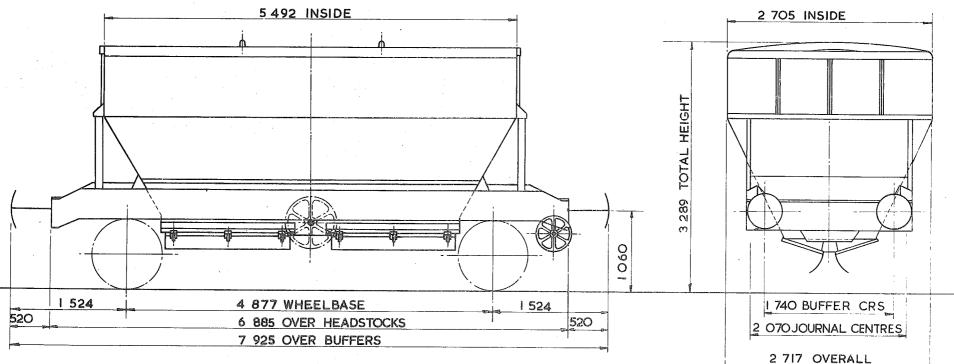

## TARE AND CARRYING CAPACITY

The policy respecting this information is as follows:-

a The tare shown on any diagram is a specimen weight, usually the 1st Wagon built.

b The painted tare on each vehicle shall be the actual recorded weight rounded down to the nearest 50 kg

c The carrying capacity shown on any diagram is the metricated carrying capacity rounded off to the nearest 500 kg.

d The painted carrying capacity shall be to the nearest single decimal place and is the difference between the G.L.W. and the painted tare. For existing wagons the G.L.W. is the exact metric equivalent of the original imperial G.L.W. For new wagons the carrying capacity will depend upon the G.L.W. used in the submission and Builders will be advised of the agreed capacity when registration numbers are issued. REVISION SHEET