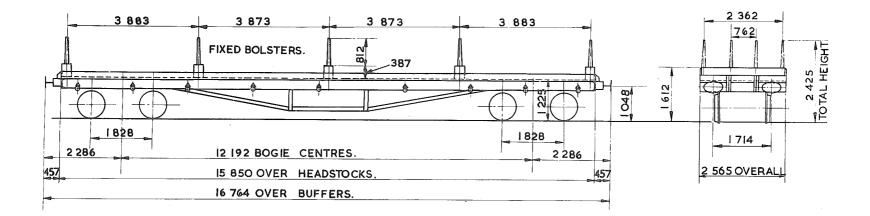

| OWNERS Nos     |                                      |  |
| JOURNALS-     | 124 DIA. ROLLER BEARINGS | SUSPENSION-     | SHOE                             |                |                                      |  |

# BOGIE BOLSTER WAGON.

# PXOO5A

| EXCESS<br>LENGTH 7 | Н  | М  | L  | E  |
|--------------------|----|----|----|----|
| tonnes             | 57 | 47 | 31 | 20 |
| VB                 |    |    |    |    |
| <u> </u>           |    |    |    |    |
| RA                 | 3  | 1  | 1  | 1  |
| MAX.<br>SPEED      | 50 | 50 | 50 | 50 |

| TOPS CODE |        |                       |  |  |  |  |
|-----------|--------|-----------------------|--|--|--|--|
| CARKND    | AARKND | OLLEATING<br>PANEL SI |  |  |  |  |
| PXØ       | ΡΧΦΜ   | 1014                  |  |  |  |  |



| TARE-                       | 18 450 Kg                 | BUFFERS –     | SELF CONTAINED 610 x 356 OVAL HEAD | S. BUILDER - B.R.E.L | DERBY & WOLVERTON WORKS.                      |  |  |
|-----------------------------|---------------------------|---------------|------------------------------------|----------------------|-----------------------------------------------|--|--|
| CARRYING CAPACITY - 42500kg |                           | COUPLINGS-    | COUPLINGS - INSTANTER.             |                      | OWNER - BRITISH STEEL CORPORATION (ROTHERHAM) |  |  |
| CAPACITY -                  |                           | MIN. CURVE –  | 31m                                | REGISTERED BY        | C.M. & E.E. (B.R.B.) DERBY.                   |  |  |
| MAX. SPEED - 50 mile / h.   |