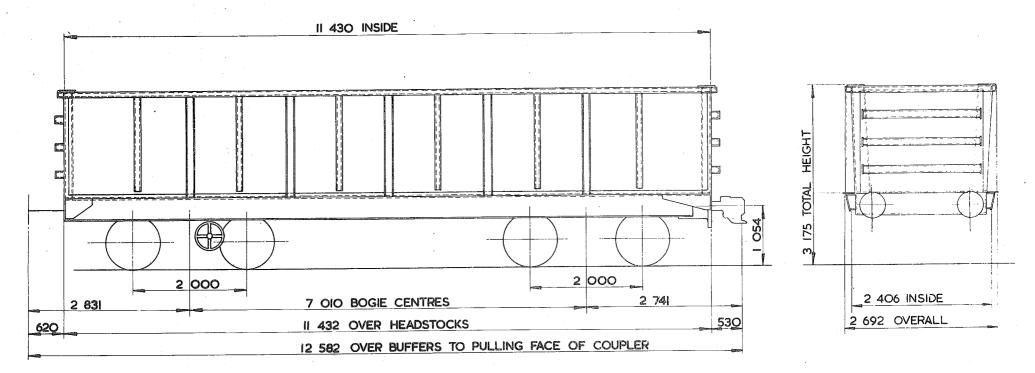

|     | anna a sua anna anna anna anna anna anna |                 | VEHICLE INDEX.                      |                                       |
|-----|------------------------------------------|-----------------|-------------------------------------|---------------------------------------|
|     | DIAGRAM Nº.                              | VEHICLE TYPE    | OWNER                               | REGISTRATION Nº.                      |
|     | PA OOIA                                  | COVERED GRAIN.  | SCOTTISH GRAIN DISTILLERS,          | 7906 - 7948(RANGE).                   |
|     |                                          |                 |                                     |                                       |
|     |                                          |                 |                                     | · · · · · · · · · · · · · · · · · · · |
|     |                                          |                 |                                     |                                       |
| ÷   | PA OO3A                                  | COVERED GRAIN.  | BRITISH RAIL TRAFFIC & ELECTRIC CO. | 7500 - 7614. (RANGE)                  |
|     | PA OO3B                                  | COVERED GRAIN.  | BRITISH RAIL TRAFFIC & ELECTRIC CO. | 7615 -7644.(RANGE)                    |
|     |                                          |                 |                                     |                                       |
|     | PA 004A                                  | COVERED GRAIN.  | BRITISH RAIL TRAFFIC & ELECTRIC CO. | 7645 - 7744.(RANGE)                   |
|     | PA OO4B                                  | COVERED GRAIN.  | BRITISH RAIL TRAFFIC & ELECTRIC CO. | 7745 - 7799                           |
|     | PA 005A                                  | COVERED LIME.   | BRITISH RAIL TRAFFIC & ELECTRIC CQ. | 8050 - 8118.                          |
|     | PA OO5B                                  | COVERED LIME.   | PROCOR (UK)LTD.                     | 8000 - 8049.                          |
|     |                                          |                 |                                     |                                       |
|     | PA 006A                                  | COVERED COKE.   | ALCAN.                              | 12017 - 12035.                        |
|     | PA 007A                                  | COVERED COKE.   | BRITISH RAIL TRAFFIC & ELECTRIC CO. | 12100 - 12116.                        |
|     |                                          |                 | ·                                   |                                       |
|     | PA OOBA                                  | COVERED LIME    | B.S.C. GLASGOW.                     | 8150 - 8160, 8162-8199.               |
|     | PB OOIA                                  | COVERED HOPPER. | STORAGE & TRANSPORT SYSTEMS LTD.    | 11401 - 11434.                        |
|     |                                          |                 |                                     | · · · · · · · · · · · · · · · · · · · |
|     | PB 002A                                  | COVERED HOPPER. | PROCOR.                             | 11300 - 11312,                        |
|     | · · · · · · · · · · · · · · · · · · ·    |                 |                                     |                                       |
|     |                                          |                 |                                     |                                       |
| . • | · · · · · · · · · · · · · · · · · · ·    |                 |                                     | · · · · · · · · · · · · · · · · · · · |
| . • |                                          |                 |                                     |                                       |