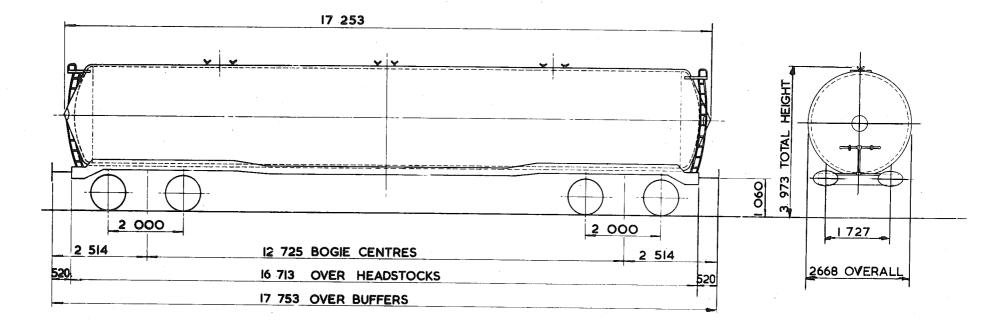

## TARE AND CARRYING CAPACITY

The policy respecting this information is as follows:-

a The tare shown on any diagram is a specimen weight, usually the 1st Wagon built.

b The painted tare on each vehicle shall be the actual recorded weight rounded down to the nearest 50 kg

c The carrying capacity shown on any diagram is the metricated carrying capacity rounded off to the nearest 500 kg.

d The painted carrying capacity shall be to the nearest single decimal place and is the difference between the G.L.W. and the painted tare. For existing wagons the G.L.W. is the exact metric equivalent of the original imperial G.L.W. For new wagons the carrying capacity will depend upon the G.L.W. used in the submission and Builders will be advised of the agreed capacity when registration numbers are issued. REVISION SHEET