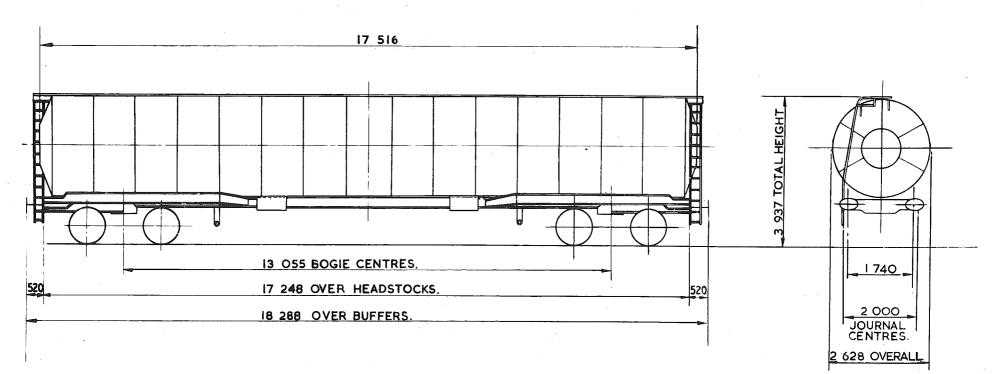

| BRAKE-           | AIR BLOCK & HAND SCREW.         | REGISTRATION Nos | - <b>85200-85219</b> .                |
| WHEELS-        | 952 DIA.               | DNAKE -          | MIN DECEN & HIMB SONE           | OWNERS Nos       |                                       |
| JOURNALS-      | 150 DIA. ROLLER BEARIN | GS. SUSPENSION - | PRIMARY COIL                    |                  | · · · · · · · · · · · · · · · · · · · |

100 tonnes G.L.W. TANK WAGON.

## TEO23A

| EXCESS<br>LENGTH 9 | Н   | М  | L   | E  |
|--------------------|-----|----|-----|----|
| tonnes             | 100 | 90 | 31  | 31 |
| VB                 | 0   | 0  | 0   | 0  |
| AB                 | 52  | 52 | 17  | 17 |
| RA                 | 10  | 9  | . 1 | 1  |
| MAX.<br>SPEED      | 60  | 60 | 60  | 60 |





| TARE           | <b>ЗО</b> 500 кg.         | BUFFERS HYDRAULIC 610x355 OVAL HEADS        | BULLER           | CHARLES ROBERTS & Co     |
|----------------|---------------------------|---------------------------------------------|------------------|--------------------------|
| CARRYING CAPAC | CITY -71 000 kg           | COUPLINGS – INSTANTER.                      | OWNER            | PETROFINA (U.K.) LTD     |
| CAPACITY -     | 87283 litres              | MIN. CURVE - 71 m                           | REGISTERED BY    | C.M. & E.E.(B.R.B) DERBY |
| MAX. SPEED     | 60 mile/h.                | GEN. ARRGT. DRG. No                         | YEAR BUILT       | 1971,                    |
| WHEELS -       | 952 DIA.                  | BRAKE - AIR DISC, VACUUM PIPED & HAND SCREW | REGISTRATI