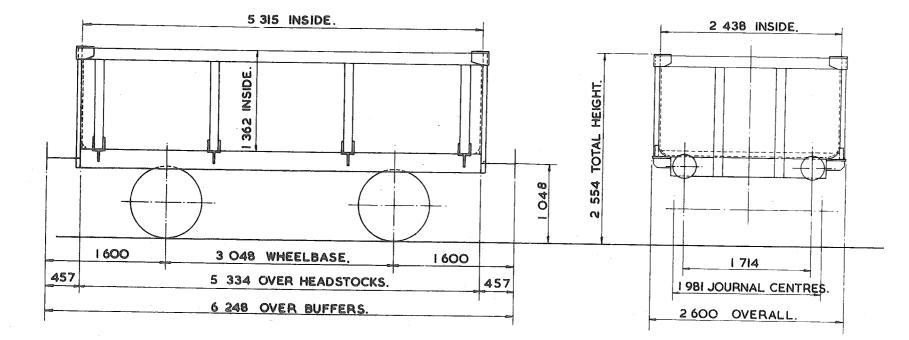

|     | anna a sua anna anna anna anna anna anna |                 | VEHICLE INDEX.                      |                                       |
|-----|------------------------------------------|-----------------|-------------------------------------|---------------------------------------|
|     | DIAGRAM Nº.                              | VEHICLE TYPE    | OWNER                               | REGISTRATION Nº.                      |
|     | PA OOIA                                  | COVERED GRAIN.  | SCOTTISH GRAIN DISTILLERS,          | 7906 - 7948(RANGE).                   |
|     |                                          |                 |                                     |                                       |
|     |                                          |                 |                                     | · · · · · · · · · · · · · · · · · · · |
|     |                                          |                 |                                     |                                       |
| ÷   | PA OO3A                                  | COVERED GRAIN.  | BRITISH RAIL TRAFFIC & ELECTRIC CO. | 7500 - 7614. (RANGE)                  |
|     | PA OO3B                                  | COVERED GRAIN.  | BRITISH RAIL TRAFFIC & ELECTRIC CO. | 7615 -7644.(RANGE)                    |
|     |                                          |                 |                                     |                                       |
|     | PA 004A                                  | COVERED GRAIN.  | BRITISH RAIL TRAFFIC & ELECTRIC CO. | 7645 - 7744.(RANGE)                   |
|     | PA OO4B                                  | COVERED GRAIN.  | BRITISH RAIL TRAFFIC & ELECTRIC CO. | 7745 - 7799                           |
|     | PA 005A                                  | COVERED LIME.   | BRITISH RAIL TRAFFIC & ELECTRIC CQ. | 8050 - 8118.                          |
|     | PA OO5B                                  | COVERED LIME.   | PROCOR (UK)LTD.                     | 8000 - 8049.                          |
|     |                                          |                 |                                     |                                       |
|     | PA 006A                                  | COVERED COKE.   | ALCAN.                              | 12017 - 12035.                        |
|     | PA 007A                                  | COVERED COKE.   | BRITISH RAIL TRAFFIC & ELECTRIC CO. | 12100 - 12116.                        |
|     |                                          |                 | ·                                   |                                       |
|     | PA OOBA                                  | COVERED LIME    | B.S.C. GLASGOW.                     | 8150 - 8160, 8162-8199.               |
|     | PB OOIA                                  | COVERED HOPPER. | STORAGE & TRANSPORT SYSTEMS LTD.    | 11401 - 11434.                        |
|     |                                          |                 |                                     | · · · · · · · · · · · · · · · · · · · |
|     | PB 002A                                  | COVERED HOPPER. | PROCOR.                             | 11300 - 11312,                        |
|     | · · · · · · · · · · · · · · · · · · ·    |                 |                                     |                                       |
|     |                                          |                 |                                     |                                       |
| . • | · · · · · · · · · · · · · · · · · · ·    |                 |                                     | · · · · · · · · · · · · · · · · · · · |
| . • |                                          |                 |                                     |                                       |