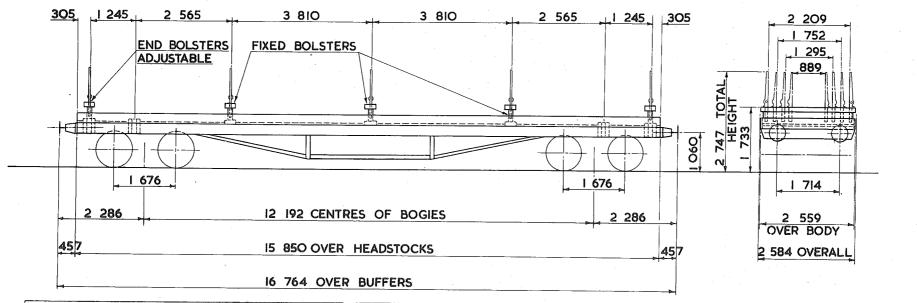

## TARE AND CARRYING CAPACITY

The policy respecting this information is as follows:-

a The tare shown on any diagram is a specimen weight, usually the 1st Wagon built.

b The painted tare on each vehicle shall be the actual recorded weight rounded down to the nearest 50 kg

c The carrying capacity shown on any diagram is the metricated carrying capacity rounded off to the nearest 500 kg.

d The painted carrying capacity shall be to the nearest single decimal place and is the difference between the G.L.W. and the painted tare. For existing wagons the G.L.W. is the exact metric equivalent of the original imperial G.L.W. For new wagons the carrying capacity will depend upon the G.L.W. used in the submission and Builders will be advised of the agreed capacity when registration numbers are issued. REVISION SHEET