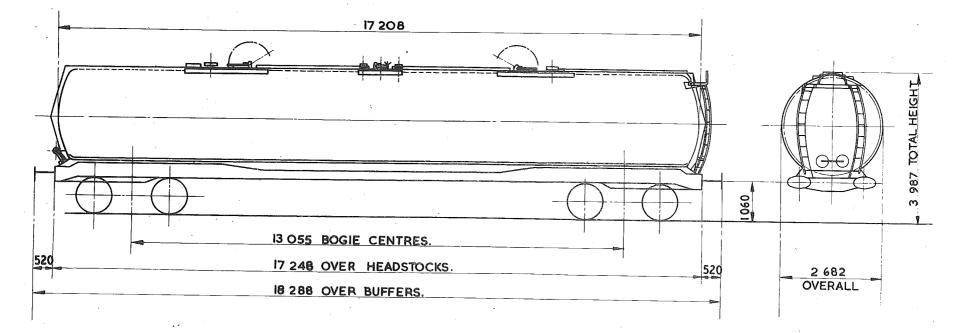

## TARE AND CARRYING CAPACITY

The policy respecting this information is as follows:-

a The tare shown on any diagram is a specimen weight, usually the 1st Wagon built.

b The painted tare on each vehicle shall be the actual recorded weight rounded down to the nearest 50 kg

c The carrying capacity shown on any diagram is the metricated carrying capacity rounded off to the nearest 500 kg.

d The painted carrying capacity shall be to the nearest single decimal place and is the difference between the G.L.W. and the painted tare. For existing wagons the G.L.W. is the exact metric equivalent of the original imperial G.L.W. For new wagons the carrying capacity will depend upon the G.L.W. used in the submission and Builders will be advised of the agreed capacity when registration numbers are issued. REVISION SHEET