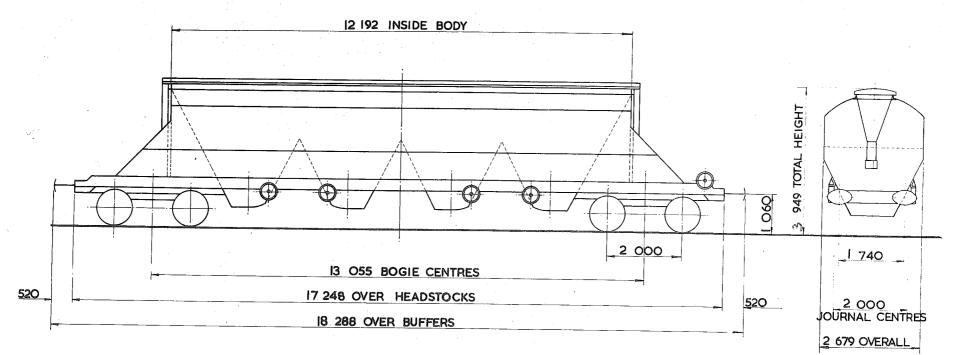

VERED HOPPER - LIME

#### PAOO8A



Original © BRB Residuary Ltd

EX P.O. DIAGRAM 6/812 (ALLOCATED

COVERED HOPPER WAGON - POTASH

#### PBOOIA

| EXCESS<br>LENGTH 9 | Н             | Μ    | L   | E   |
|--------------------|---------------|------|-----|-----|
| tonnes             | .9 <b>Q</b> 3 | 6\$9 | 4þ4 | 251 |
| VB                 |               |      |     |     |
| АВ                 | 50            | 50   | 19  | 19  |
| RA                 | 9             | 5    | 1   | 1   |
| MAX.<br>SPEED      | 60            | 60   | 60  | 60  |

| TOPS CODE |        |                       |  |  |  |  |  |
|-----------|--------|-----------------------|--|--|--|--|--|
| CARKND    | AARKND | OPERATING<br>PANEL No |  |  |  |  |  |
| PBA       | PBAK   | 1102                  |  |  |  |  |  |



| BUFFERS - HYDRAULIC 610 X 356 OVAL HEADS |                                                                            |  |  |
|------------------------------------------|----------------------------------------------------------------------------|--|--|
| COUPLINGS - INSTANTER                    | BUILDER - CHARLES ROBERTS<br>OWNER - STORAGE & TRANSPORT SYSTEMS           |  |  |
| MIN. CURVE – 66m.                        | REGISTERED BY - C.M. & E.E. (B.R.B.) DERBY.                                |  |  |
| GEN. ARRGT. DRG. No                      | YEAR BUILT - 1972<br>REGISTRATION Nos 11401 TO 11434                       |  |  |
| BRAKE - AIR BLOCK & HAND SCREW           |                                                                            |  |  |
| SUSPENSION - SECONDARY COIL