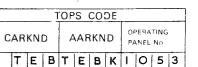

## TARE AND CARRYING CAPACITY

The policy respecting this information is as follows:-

a The tare shown on any diagram is a specimen weight, usually the 1st Wagon built.

b The painted tare on each vehicle shall be the actual recorded weight rounded down to the nearest 50 kg

c The carrying capacity shown on any diagram is the metricated carrying capacity rounded off to the nearest 500 kg.

d The painted carrying capacity shall be to the nearest single decimal place and is the difference between the G.L.W. and the painted tare. For existing wagons the G.L.W. is the exact metric equivalent of the original imperial G.L.W. For new wagons the carrying capacity will depend upon the G.L.W. used in the submission and Builders will be advised of the agreed capacity when registration numbers are issued. REVISION SHEET