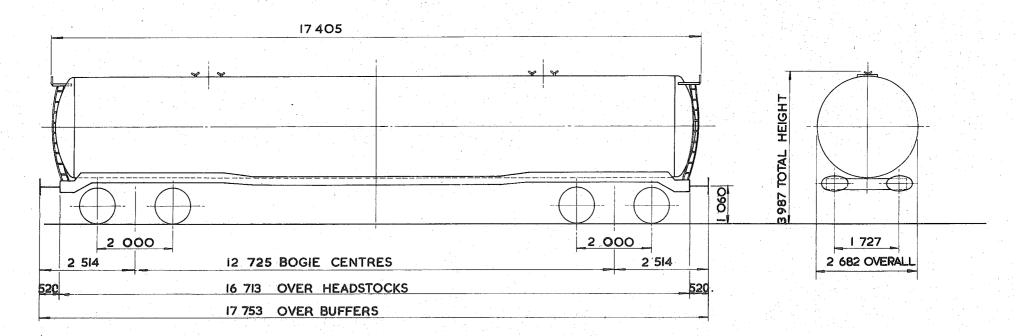

## TARE AND CARRYING CAPACITY

The policy respecting this information is as follows:-

a The tare shown on any diagram is a specimen weight, usually the 1st Wagon built.

b The painted tare on each vehicle shall be the actual recorded weight rounded down to the nearest 50 kg

c The carrying capacity shown on any diagram is the metricated carrying capacity rounded off to the nearest 500 kg.

d The painted carrying capacity shall be to the nearest single decimal place and is the difference between the G.L.W. and the painted tare. For existing wagons the G.L.W. is the exact metric equivalent of the original imperial G.L.W. For new wagons the carrying capacity will depend upon the G.L.W. used in the submission and Builders will be advised of the agreed capacity when registration numbers are issued. REVISION SHEET