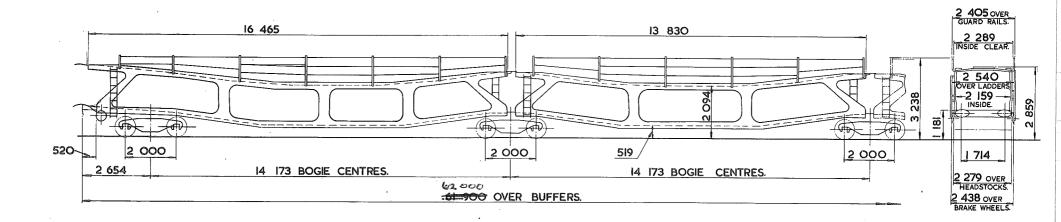

## TARE AND CARRYING CAPACITY

The policy respecting this information is as follows:-

a The tare shown on any diagram is a specimen weight, usually the 1st Wagon built.

b The painted tare on each vehicle shall be the actual recorded weight rounded down to the nearest 50 kg

c The carrying capacity shown on any diagram is the metricated carrying capacity rounded off to the nearest 500 kg.

d The painted carrying capacity shall be to the nearest single decimal place and is the difference between the G.L.W. and the painted tare. For existing wagons the G.L.W. is the exact metric equivalent of the original imperial G.L.W. For new wagons the carrying capacity will depend upon the G.L.W. used in the submission and Builders will be advised of the agreed capacity when registration numbers are issued. REVISION SHEET