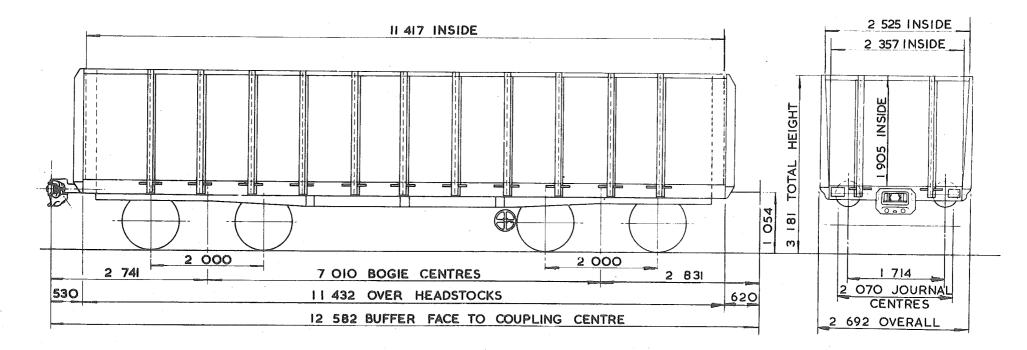

|     | anna a sua anna anna anna anna anna anna |                 | VEHICLE INDEX.                      |                                       |
|-----|------------------------------------------|-----------------|-------------------------------------|---------------------------------------|
|     | DIAGRAM Nº.                              | VEHICLE TYPE    | OWNER                               | REGISTRATION Nº.                      |
|     | PA OOIA                                  | COVERED GRAIN.  | SCOTTISH GRAIN DISTILLERS,          | 7906 - 7948(RANGE).                   |
|     |                                          |                 |                                     |                                       |
|     |                                          |                 |                                     | · · · · · · · · · · · · · · · · · · · |
|     |                                          |                 |                                     |                                       |
| ÷   | PA OO3A                                  | COVERED GRAIN.  | BRITISH RAIL TRAFFIC & ELECTRIC CO. | 7500 - 7614. (RANGE)                  |
|     | PA OO3B                                  | COVERED GRAIN.  | BRITISH RAIL TRAFFIC & ELECTRIC CO. | 7615 -7644.(RANGE)                    |
|     |                                          |                 |                                     |                                       |
|     | PA 004A                                  | COVERED GRAIN.  | BRITISH RAIL TRAFFIC & ELECTRIC CO. | 7645 - 7744.(RANGE)                   |
|     | PA OO4B                                  | COVERED GRAIN.  | BRITISH RAIL TRAFFIC & ELECTRIC CO. | 7745 - 7799                           |
|     | PA 005A                                  | COVERED LIME.   | BRITISH RAIL TRAFFIC & ELECTRIC CQ. | 8050 - 8118.                          |
|     | PA OO5B                                  | COVERED LIME.   | PROCOR (UK)LTD.                     | 8000 - 8049.                          |
|     |                                          |                 |                                     |                                       |
|     | PA 006A                                  | COVERED COKE.   | ALCAN.                              | 12017 - 12035.                        |
|     | PA 007A                                  | COVERED COKE.   | BRITISH RAIL TRAFFIC & ELECTRIC CO. | 12100 - 12116.                        |
|     |                                          |                 | ·                                   |                                       |
|     | PA OOBA                                  | COVERED LIME    | B.S.C. GLASGOW.                     | 8150 - 8160, 8162-8199.               |
|     | PB OOIA                                  | COVERED HOPPER. | STORAGE & TRANSPORT SYSTEMS LTD.    | 11401 - 11434.                        |
|     |                                          |                 |                                     | · · · · · · · · · · · · · · · · · · · |
|     | PB 002A                                  | COVERED HOPPER. | PROCOR.                             | 11300 - 11312,                        |
|     | · · · · · · · · · · · · · · · · · · ·    |                 |                                     |                                       |
|     |                                          |                 |                                     |                                       |
| . • | · · · · · · · · · · · · · · · · · · ·    |                 |                                     | · · · · · · · · · · · · · · · · · · · |
| . • |                                          |                 |                                     |                                       |