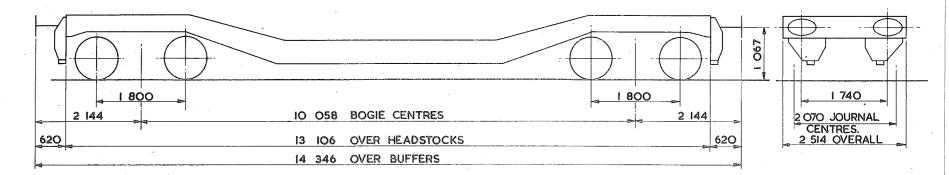

## TARE AND CARRYING CAPACITY

The policy respecting this information is as follows:-

a The tare shown on any diagram is a specimen weight, usually the 1st Wagon built.

b The painted tare on each vehicle shall be the actual recorded weight rounded down to the nearest 50 kg

c The carrying capacity shown on any diagram is the metricated carrying capacity rounded off to the nearest 500 kg.

d The painted carrying capacity shall be to the nearest single decimal place and is the difference between the G.L.W. and the painted tare. For existing wagons the G.L.W. is the exact metric equivalent of the original imperial G.L.W. For new wagons the carrying capacity will depend upon the G.L.W. used in the submission and Builders will be advised of the agreed capacity when registration numbers are issued. REVISION SHEET