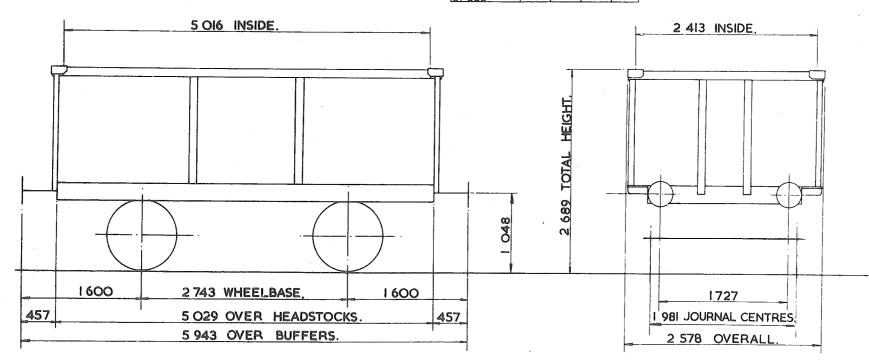

## TARE AND CARRYING CAPACITY

The policy respecting this information is as follows:-

a The tare shown on any diagram is a specimen weight, usually the 1st Wagon built.

b The painted tare on each vehicle shall be the actual recorded weight rounded down to the nearest 50 kg

c The carrying capacity shown on any diagram is the metricated carrying capacity rounded off to the nearest 500 kg.

d The painted carrying capacity shall be to the nearest single decimal place and is the difference between the G.L.W. and the painted tare. For existing wagons the G.L.W. is the exact metric equivalent of the original imperial G.L.W. For new wagons the carrying capacity will depend upon the G.L.W. used in the submission and Builders will be advised of the agreed capacity when registration numbers are issued. REVISION SHEET