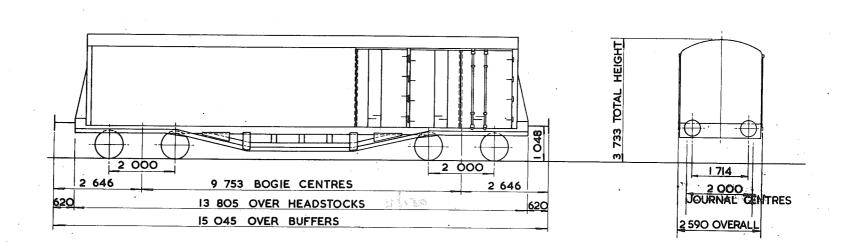

048            |
| WHEELS- 838 DIA.                    | BRAKE- AIR, BLOCK & HAND SCREW.   |                                          |
| JOURNALS- 140 DIA. ROLLER BEARINGS, | SUSPENSION-SECONDARY COLL.        |                                          |

Original © BRB Residuary Ltd

This PDF copy by J.D. Faulkner, 2010 (visit http://www.barrowmoremrg.co.uk)

EX.P.O. DIAGRAM 6/421

73 tonnes G.L.W. SHELLSTAR FERTILISER WAGON - CONVERSION

# PWOO2A

| EXCESS<br>LENGTH 4 | Н  | М        | L  | E  |
|--------------------|----|----------|----|----|
| tonnes             | 82 | 75       | 40 | 26 |
| <del>− VB</del>    |    | <u> </u> |    |    |
| AB                 | 43 | 43       | 17 | 17 |
| RA                 | 7  | 6        | -1 | 1  |
| MAX.<br>SPEED      | 60 | 60       | 60 | 60 |





| TARE - 25400 kg                  | BUFFERS-HYDRAULIC 457 DIA. HEADS | BUILDER - GLOUCESTER RAILWAY CARRIAGE & |
|----------------------------------|----------------------------------|-----------------------------------------|
| CARRYING CAPACITY - 49 000 kg    | COUPLINGS-INTERNATIONAL SCREW    | OWNER - LLOYDS & SCOTTISH               |
| CAPACITY-                        | MIN. CURVE - 71 m                | REGISTERED BY-C.M. & E.E.(BRB)DERBY     |
| MAX.SPEED-60 mile/h              | GEN. ARRGT. DRG. No. –           | YEAR BUILT-1967-68 CONVERTED 1970 - 71  |
| WHEELS-838 DIA.                  | BRAKE - AIR BLOCK & HAND SCREW   | REGISTRATION Nos7001 -7030              |
| JOURNALS-140 DIA. ROLLER BEARING | SUSPENSION- SECONDARY COIL       | OWNERS Nos OOI TO O3O                   |