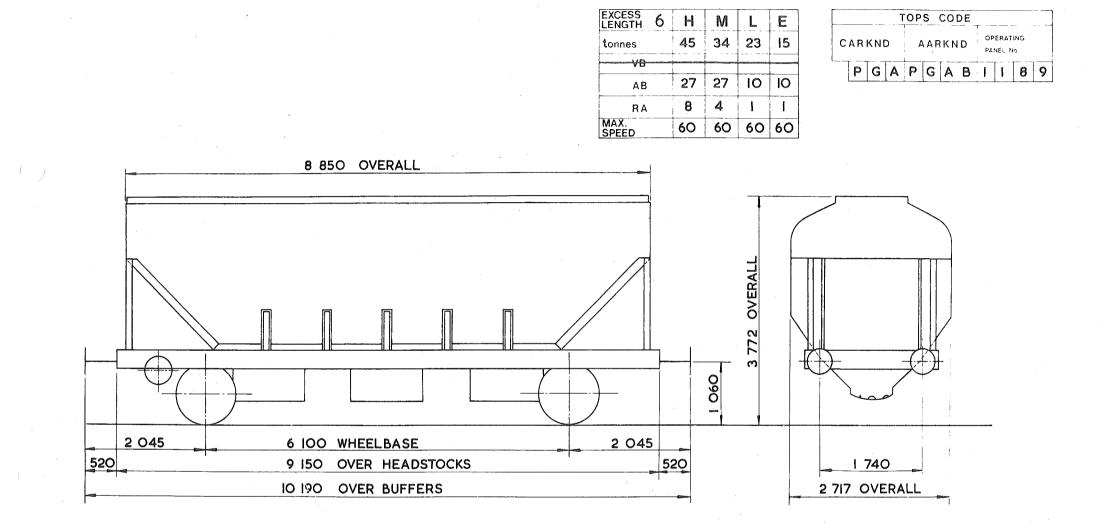

## TARE AND CARRYING CAPACITY

The policy respecting this information is as follows:-

a The tare shown on any diagram is a specimen weight, usually the 1st Wagon built.

b The painted tare on each vehicle shall be the actual recorded weight rounded down to the nearest 50 kg

c The carrying capacity shown on any diagram is the metricated carrying capacity rounded off to the nearest 500 kg.

d The painted carrying capacity shall be to the nearest single decimal place and is the difference between the G.L.W. and the painted tare. For existing wagons the G.L.W. is the exact metric equivalent of the original imperial G.L.W. For new wagons the carrying capacity will depend upon the G.L.W. used in the submission and Builders will be advised of the agreed capacity when registration numbers are issued. REVISION SHEET