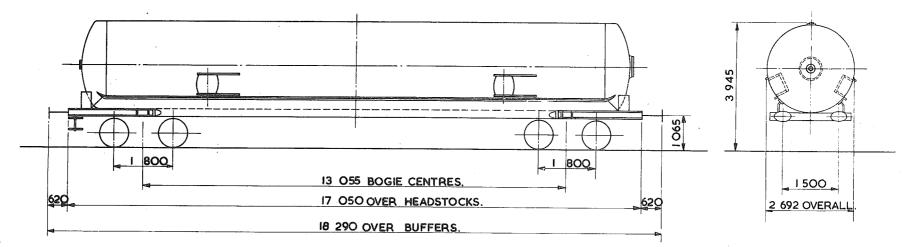

## TARE AND CARRYING CAPACITY

The policy respecting this information is as follows:-

a The tare shown on any diagram is a specimen weight, usually the 1st Wagon built.

b The painted tare on each vehicle shall be the actual recorded weight rounded down to the nearest 50 kg

c The carrying capacity shown on any diagram is the metricated carrying capacity rounded off to the nearest 500 kg.

d The painted carrying capacity shall be to the nearest single decimal place and is the difference between the G.L.W. and the painted tare. For existing wagons the G.L.W. is the exact metric equivalent of the original imperial G.L.W. For new wagons the carrying capacity will depend upon the G.L.W. used in the submission and Builders will be advised of the agreed capacity when registration numbers are issued. REVISION SHEET