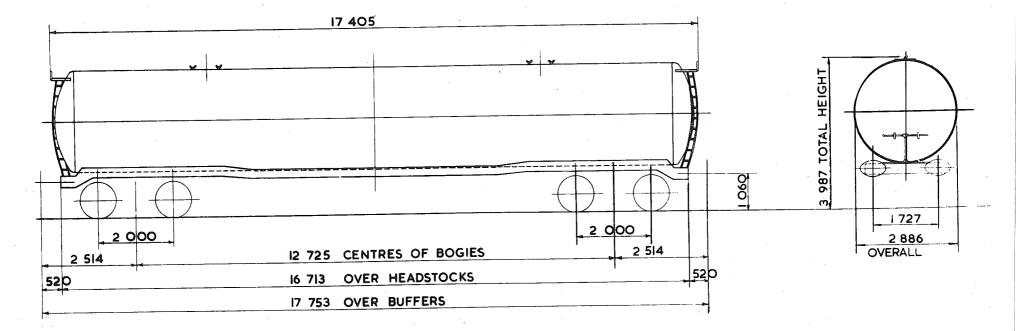

## TARE AND CARRYING CAPACITY

The policy respecting this information is as follows:-

a The tare shown on any diagram is a specimen weight, usually the 1st Wagon built.

b The painted tare on each vehicle shall be the actual recorded weight rounded down to the nearest 50 kg

c The carrying capacity shown on any diagram is the metricated carrying capacity rounded off to the nearest 500 kg.

d The painted carrying capacity shall be to the nearest single decimal place and is the difference between the G.L.W. and the painted tare. For existing wagons the G.L.W. is the exact metric equivalent of the original imperial G.L.W. For new wagons the carrying capacity will depend upon the G.L.W. used in the submission and Builders will be advised of the agreed capacity when registration numbers are issued. REVISION SHEET