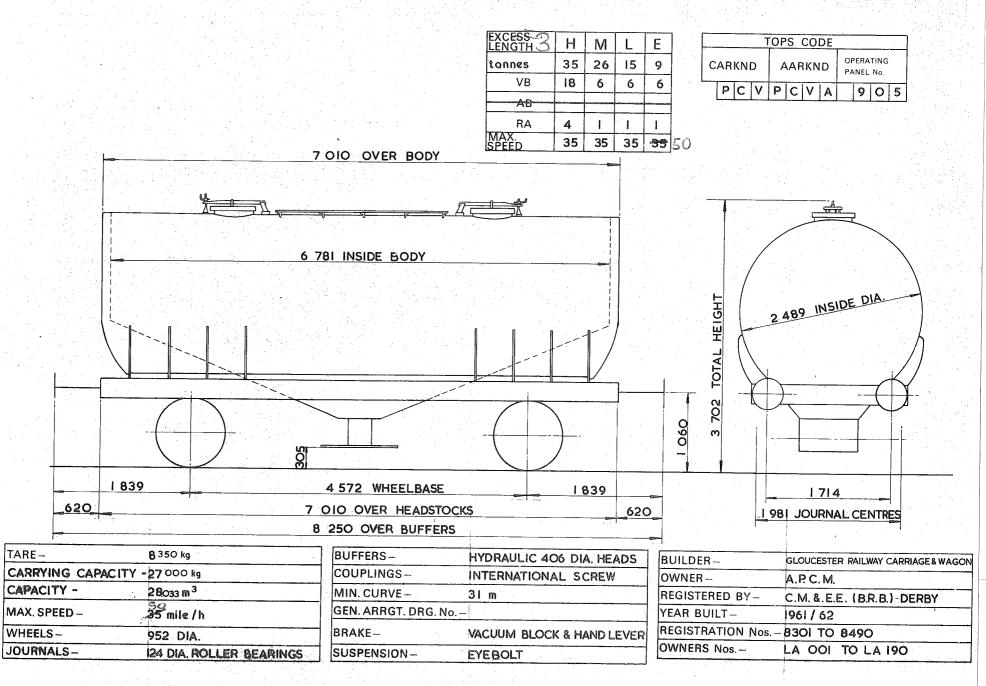

URVE - 71 m  |                             | REGISTERED BY -  | C.M.& E.E. (B.R.B)DERBY. |
| MAK SPEED 60 mile/h.                  |                               | GEN. ARRGT. DRG. N | No. —                       | YEAR BU!LT-      | 1972                     |
| WILLELS-                              | 952 DIA.                      | BRAKE-             | AIR DISC & HAND SCREW.      | REGISTRATION Nos | II 300.TO 11312          |
| NALS-                                 | ISO DIA. ROLLER BEARINGS.     | SUSPENSION-        | PRIMARY COIL                | OWNERS Nos       | B5000 TO B5012.          |

Original © BRB Residuary Ltd

This PDF copy by J.D. Faulkner, 2010 (visit http://www.barrowmoremrg.co.uk)

EX. P.O. DIAGRAM 6/483.

PRESELO - CEMENT LOAD PANEL

HOPPER CEMENT WAGON

#### PCOOIA



This PDF copy by J.D. Faulkner, 2010 (visit http://www.barrowmoremrg.co.uk)

#### PRESFLO-CEMENT

#### PCOO2A

| Н  | M  | L                     | Ε                                                                                           |
|----|----|-----------------------|---------------------------------------------------------------------------------------------|
| 35 | 27 | 50                    | 14                                                                                          |
| 18 | 14 | 10                    | 10                                                                                          |
| ļ  |    | [                     |                                                                                             |
| 4  | 1  | 1                     | 1