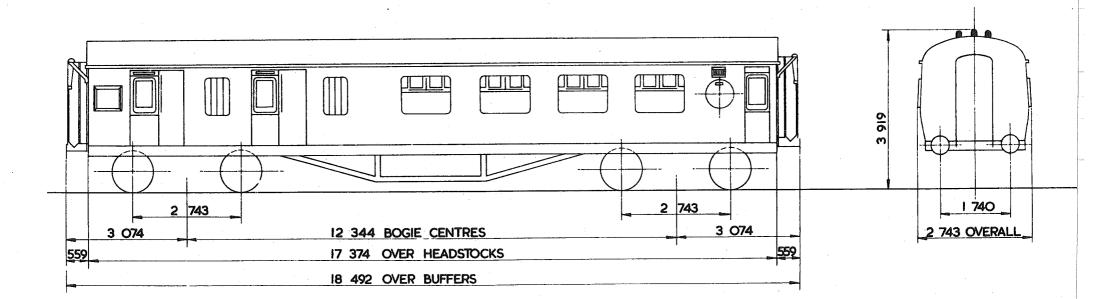

|     | anna a sua anna anna anna anna anna anna |                 | VEHICLE INDEX.                      |                                       |
|-----|------------------------------------------|-----------------|-------------------------------------|---------------------------------------|
|     | DIAGRAM Nº.                              | VEHICLE TYPE    | OWNER                               | REGISTRATION Nº.                      |
|     | PA OOIA                                  | COVERED GRAIN.  | SCOTTISH GRAIN DISTILLERS,          | 7906 - 7948(RANGE).                   |
|     |                                          |                 |                                     |                                       |
|     |                                          |                 |                                     | · · · · · · · · · · · · · · · · · · · |
|     |                                          |                 |                                     |                                       |
| ÷   | PA OO3A                                  | COVERED GRAIN.  | BRITISH RAIL TRAFFIC & ELECTRIC CO. | 7500 - 7614. (RANGE)                  |
|     | PA OO3B                                  | COVERED GRAIN.  | BRITISH RAIL TRAFFIC & ELECTRIC CO. | 7615 -7644.(RANGE)                    |
|     |                                          |                 |                                     |                                       |
|     | PA 004A                                  | COVERED GRAIN.  | BRITISH RAIL TRAFFIC & ELECTRIC CO. | 7645 - 7744.(RANGE)                   |
|     | PA OO4B                                  | COVERED GRAIN.  | BRITISH RAIL TRAFFIC & ELECTRIC CO. | 7745 - 7799                           |
|     | PA 005A                                  | COVERED LIME.   | BRITISH RAIL TRAFFIC & ELECTRIC CQ. | 8050 - 8118.                          |
|     | PA OO5B                                  | COVERED LIME.   | PROCOR (UK)LTD.                     | 8000 - 8049.                          |
|     |                                          |                 |                                     |                                       |
|     | PA 006A                                  | COVERED COKE.   | ALCAN.                              | 12017 - 12035.                        |
|     | PA 007A                                  | COVERED COKE.   | BRITISH RAIL TRAFFIC & ELECTRIC CO. | 12100 - 12116.                        |
|     |                                          |                 | ·                                   |                                       |
|     | PA OOBA                                  | COVERED LIME    | B.S.C. GLASGOW.                     | 8150 - 8160, 8162-8199.               |
|     | PB OOIA                                  | COVERED HOPPER. | STORAGE & TRANSPORT SYSTEMS LTD.    | 11401 - 11434.                        |
|     |                                          |                 |                                     | · · · · · · · · · · · · · · · · · · · |
|     | PB 002A                                  | COVERED HOPPER. | PROCOR.                             | 11300 - 11312,                        |
|     | · · · · · · · · · · · · · · · · · · ·    |                 |                                     |                                       |
|     |                                          |                 |                                     |                                       |
| . • | · · · · · · · · · · · · · · · · · · ·    |                 |                                     | · · · · · · · · · · · · · · · · · · · |
| . • |                                          |                 |                                     |                                       |