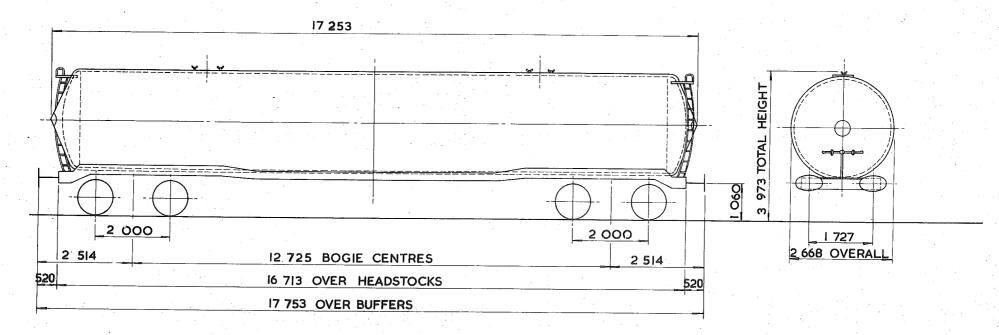

## TARE AND CARRYING CAPACITY

The policy respecting this information is as follows:-

a The tare shown on any diagram is a specimen weight, usually the 1st Wagon built.

b The painted tare on each vehicle shall be the actual recorded weight rounded down to the nearest 50 kg

c The carrying capacity shown on any diagram is the metricated carrying capacity rounded off to the nearest 500 kg.

d The painted carrying capacity shall be to the nearest single decimal place and is the difference between the G.L.W. and the painted tare. For existing wagons the G.L.W. is the exact metric equivalent of the original imperial G.L.W. For new wagons the carrying capacity will depend upon the G.L.W. used in the submission and Builders will be advised of the agreed capacity when registration numbers are issued. REVISION SHEET