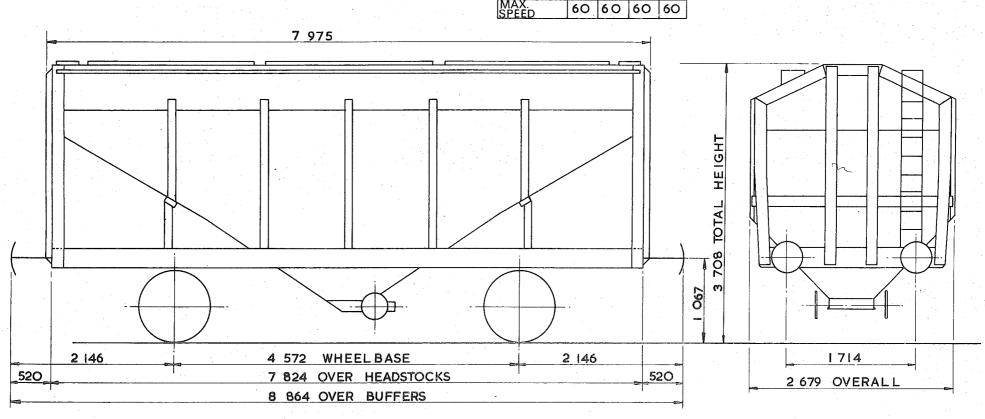

|     | anna a sua anna anna anna anna anna anna |                 | VEHICLE INDEX.                      |                                       |
|-----|------------------------------------------|-----------------|-------------------------------------|---------------------------------------|
|     | DIAGRAM Nº.                              | VEHICLE TYPE    | OWNER                               | REGISTRATION Nº.                      |
|     | PA OOIA                                  | COVERED GRAIN.  | SCOTTISH GRAIN DISTILLERS,          | 7906 - 7948(RANGE).                   |
|     |                                          |                 |                                     |                                       |
|     |                                          |                 |                                     | · · · · · · · · · · · · · · · · · · · |
|     |                                          |                 |                                     |                                       |
| ÷   | PA OO3A                                  | COVERED GRAIN.  | BRITISH RAIL TRAFFIC & ELECTRIC CO. | 7500 - 7614. (RANGE)                  |
|     | PA OO3B                                  | COVERED GRAIN.  | BRITISH RAIL TRAFFIC & ELECTRIC CO. | 7615 -7644.(RANGE)                    |
|     |                                          |                 |                                     |                                       |
|     | PA 004A                                  | COVERED GRAIN.  | BRITISH RAIL TRAFFIC & ELECTRIC CO. | 7645 - 7744.(RANGE)                   |
|     | PA OO4B                                  | COVERED GRAIN.  | BRITISH RAIL TRAFFIC & ELECTRIC CO. | 7745 - 7799                           |
|     | PA 005A                                  | COVERED LIME.   | BRITISH RAIL TRAFFIC & ELECTRIC CQ. | 8050 - 8118.                          |
|     | PA OO5B                                  | COVERED LIME.   | PROCOR (UK)LTD.                     | 8000 - 8049.                          |
|     |                                          |                 |                                     |                                       |
|     | PA 006A                                  | COVERED COKE.   | ALCAN.                              | 12017 - 12035.                        |
|     | PA 007A                                  | COVERED COKE.   | BRITISH RAIL TRAFFIC & ELECTRIC CO. | 12100 - 12116.                        |
|     |                                          |                 | ·                                   |                                       |
|     | PA OOBA                                  | COVERED LIME    | B.S.C. GLASGOW.                     | 8150 - 8160, 8162-8199.               |
|     | PB OOIA                                  | COVERED HOPPER. | STORAGE & TRANSPORT SYSTEMS LTD.    | 11401 - 11434.                        |
|     |                                          |                 |                                     | · · · · · · · · · · · · · · · · · · · |
|     | PB 002A                                  | COVERED HOPPER. | PROCOR.                             | 11300 - 11312,                        |
|     | · · · · · · · · · · · · · · · · · · ·    |                 |                                     |                                       |
|     |                                          |                 |                                     |                                       |
| . • | · · · · · · · · · · · · · · · · · · ·    |                 |                                     | · · · · · · · · · · · · · · · · · · · |
| . • |                                          |                 |                                     |                                       |