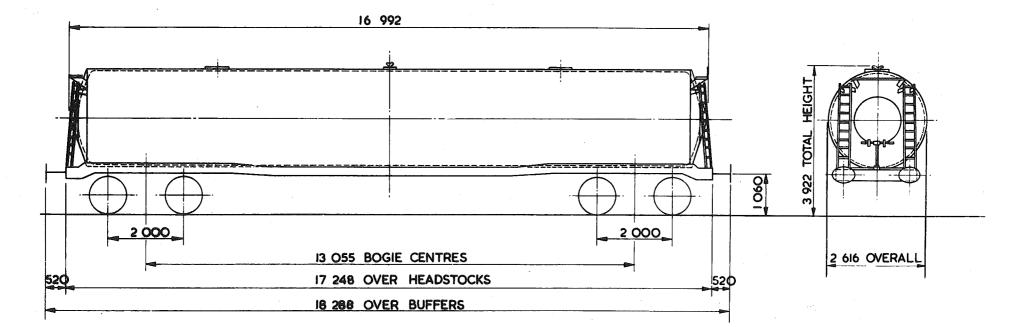

## TARE AND CARRYING CAPACITY

The policy respecting this information is as follows:-

a The tare shown on any diagram is a specimen weight, usually the 1st Wagon built.

b The painted tare on each vehicle shall be the actual recorded weight rounded down to the nearest 50 kg

c The carrying capacity shown on any diagram is the metricated carrying capacity rounded off to the nearest 500 kg.

d The painted carrying capacity shall be to the nearest single decimal place and is the difference between the G.L.W. and the painted tare. For existing wagons the G.L.W. is the exact metric equivalent of the original imperial G.L.W. For new wagons the carrying capacity will depend upon the G.L.W. used in the submission and Builders will be advised of the agreed capacity when registration numbers are issued. REVISION SHEET