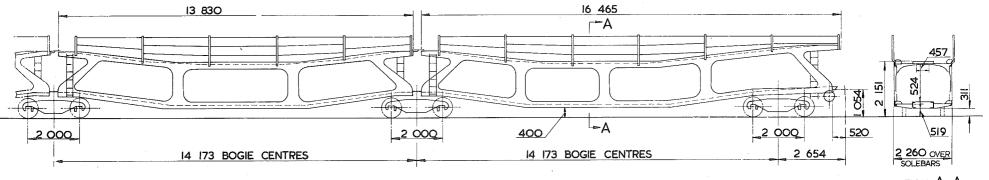

## TARE AND CARRYING CAPACITY

The policy respecting this information is as follows:-

a The tare shown on any diagram is a specimen weight, usually the 1st Wagon built.

b The painted tare on each vehicle shall be the actual recorded weight rounded down to the nearest 50 kg

c The carrying capacity shown on any diagram is the metricated carrying capacity rounded off to the nearest 500 kg.

d The painted carrying capacity shall be to the nearest single decimal place and is the difference between the G.L.W. and the painted tare. For existing wagons the G.L.W. is the exact metric equivalent of the original imperial G.L.W. For new wagons the carrying capacity will depend upon the G.L.W. used in the submission and Builders will be advised of the agreed capacity when registration numbers are issued. REVISION SHEET