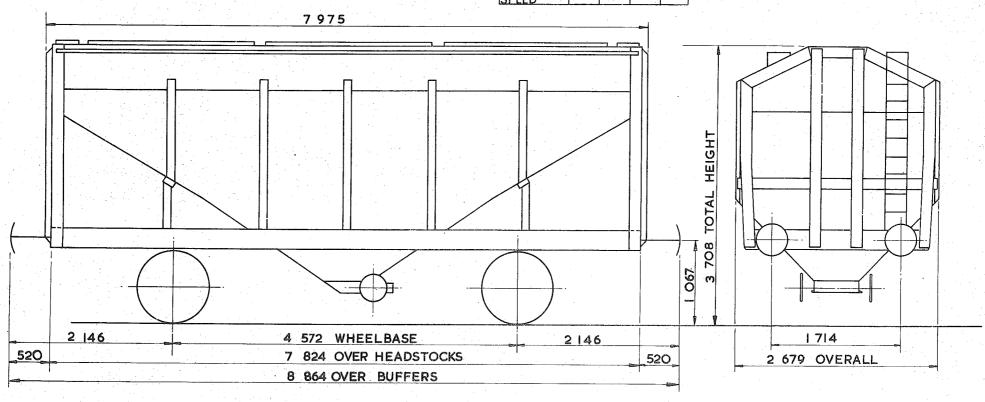

os 6025 TO 6054                       |

EX. P.O. DIAGRAM 6/635 (ALLOCATED)

# 36 tonnes G.L.W. BULK GRAIN VAN

PAO04 A

| EXCESS<br>LENGTH 4 | Н  | M        | L   | E   |
|--------------------|----|----------|-----|-----|
| tonnes             | 36 | 28       | 19  | 13  |
| VB                 | 18 | 14       | 10  | 9   |
| AB                 |    | <u> </u> |     |     |
| RA                 | 5  | 2        | 1 . | - 1 |
| MAX.               | 60 | 60       | 60  | 60  |

| . | TOPS CODE |   |        |   |   |                        |   |   |   |   |
|---|-----------|---|--------|---|---|------------------------|---|---|---|---|
|   | CARKND    |   | AARKND |   |   | OPERATING<br>PANEL No. |   |   |   |   |
| , | PAN       | 1 | P      | Α | V | E                      | 1 | 0 | 7 | 4 |



| TARE - 12850 kg.                   | BUFFERS-HYDRAULIC 406 DIA HEADS | BUILDER-POWELL DUFFRYN                     |
|------------------------------------|---------------------------------|--------------------------------------------|
| CARRYING CAPACITY- 24500 kg.       | COUPLINGS - INSTANTER           | OWNER - B.R.T. & E. LTD.                   |
| CAPACITY- 38.227m <sup>3</sup>     | MIN. CURVE - 31m                | REGISTERED BY - C.M. & E.E. (B.R.B.) DERBY |
| MAX. SPEED - 60 mile/h             | GEN. ARRGT. DRG. No             | YEAR BUILT - 1967/8                        |
| WHEELS-952 DIA.                    | BRAKE-VACUUM BLOCK & HAND LEVER | REGISTRATION Nos7645 TO 7744 (RANGE)       |
| JOURNALS- 140 DIA. ROLLER BEARINGS | SUSPENSION-DOUBLE LINK.         | OWNERS Nos 6055 T