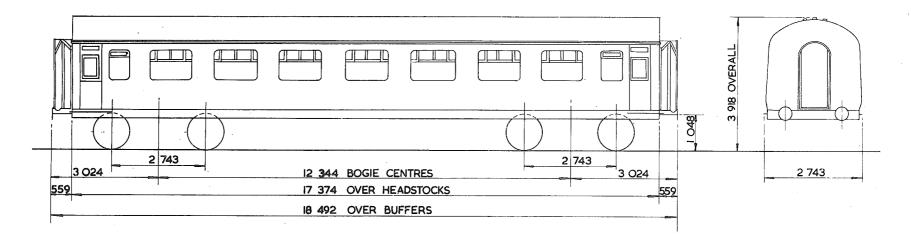

|     | anna a sua anna anna anna anna anna anna |                 | VEHICLE INDEX.                      |                                       |
|-----|------------------------------------------|-----------------|-------------------------------------|---------------------------------------|
|     | DIAGRAM Nº.                              | VEHICLE TYPE    | OWNER                               | REGISTRATION Nº.                      |
|     | PA OOIA                                  | COVERED GRAIN.  | SCOTTISH GRAIN DISTILLERS,          | 7906 - 7948(RANGE).                   |
|     |                                          |                 |                                     |                                       |
|     |                                          |                 |                                     | · · · · · · · · · · · · · · · · · · · |
|     |                                          |                 |                                     |                                       |
| ÷   | PA OO3A                                  | COVERED GRAIN.  | BRITISH RAIL TRAFFIC & ELECTRIC CO. | 7500 - 7614. (RANGE)                  |
|     | PA OO3B                                  | COVERED GRAIN.  | BRITISH RAIL TRAFFIC & ELECTRIC CO. | 7615 -7644.(RANGE)                    |
|     |                                          |                 |                                     |                                       |
|     | PA 004A                                  | COVERED GRAIN.  | BRITISH RAIL TRAFFIC & ELECTRIC CO. | 7645 - 7744.(RANGE)                   |
|     | PA OO4B                                  | COVERED GRAIN.  | BRITISH RAIL TRAFFIC & ELECTRIC CO. | 7745 - 7799                           |
|     | PA 005A                                  | COVERED LIME.   | BRITISH RAIL TRAFFIC & ELECTRIC CQ. | 8050 - 8118.                          |
|     | PA OO5B                                  | COVERED LIME.   | PROCOR (UK)LTD.                     | 8000 - 8049.                          |
|     |                                          |                 |                                     |                                       |
|     | PA 006A                                  | COVERED COKE.   | ALCAN.                              | 12017 - 12035.                        |
|     | PA 007A                                  | COVERED COKE.   | BRITISH RAIL TRAFFIC & ELECTRIC CO. | 12100 - 12116.                        |
|     |                                          |                 | ·                                   |                                       |
|     | PA OOBA                                  | COVERED LIME    | B.S.C. GLASGOW.                     | 8150 - 8160, 8162-8199.               |
|     | PB OOIA                                  | COVERED HOPPER. | STORAGE & TRANSPORT SYSTEMS LTD.    | 11401 - 11434.                        |
|     |                                          |                 |                                     | · · · · · · · · · · · · · · · · · · · |
|     | PB 002A                                  | COVERED HOPPER. | PROCOR.                             | 11300 - 11312,                        |
|     | · · · · · · · · · · · · · · · · · · ·    |                 |                                     |                                       |
|     |                                          |                 |                                     |                                       |
| . • | · · · · · · · · · · · · · · · · · · ·    |                 |                                     | · · · · · · · · · · · · · · · · · · · |
| . • |                                          |                 |                                     |                                       |