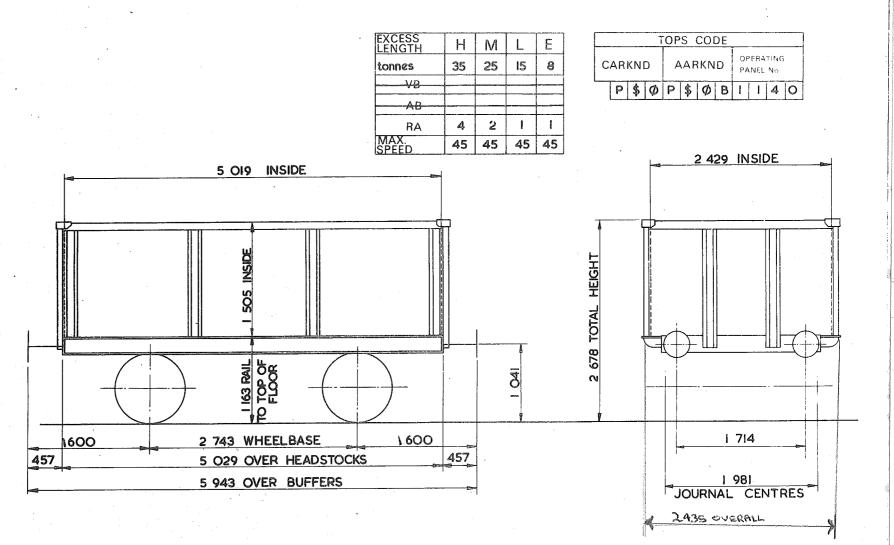

## TARE AND CARRYING CAPACITY

The policy respecting this information is as follows:-

a The tare shown on any diagram is a specimen weight, usually the 1st Wagon built.

b The painted tare on each vehicle shall be the actual recorded weight rounded down to the nearest 50 kg

c The carrying capacity shown on any diagram is the metricated carrying capacity rounded off to the nearest 500 kg.

d The painted carrying capacity shall be to the nearest single decimal place and is the difference between the G.L.W. and the painted tare. For existing wagons the G.L.W. is the exact metric equivalent of the original imperial G.L.W. For new wagons the carrying capacity will depend upon the G.L.W. used in the submission and Builders will be advised of the agreed capacity when registration numbers are issued. REVISION SHEET