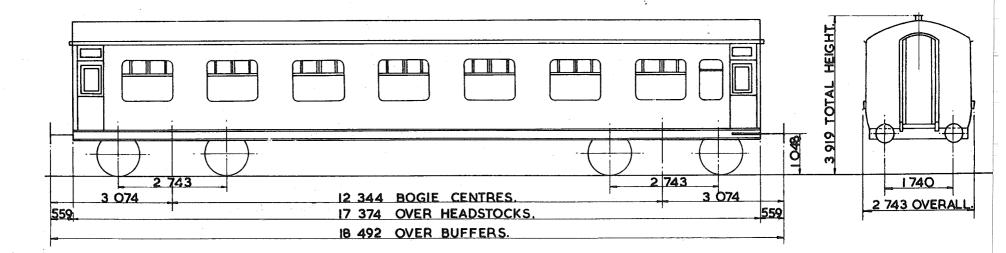

|     | anna a sua anna anna anna anna anna anna |                 | VEHICLE INDEX.                      |                                       |
|-----|------------------------------------------|-----------------|-------------------------------------|---------------------------------------|
|     | DIAGRAM Nº.                              | VEHICLE TYPE    | OWNER                               | REGISTRATION Nº.                      |
|     | PA OOIA                                  | COVERED GRAIN.  | SCOTTISH GRAIN DISTILLERS,          | 7906 - 7948(RANGE).                   |
|     |                                          |                 |                                     |                                       |
|     |                                          |                 |                                     | · · · · · · · · · · · · · · · · · · · |
|     |                                          |                 |                                     |                                       |
| ÷   | PA OO3A                                  | COVERED GRAIN.  | BRITISH RAIL TRAFFIC & ELECTRIC CO. | 7500 - 7614. (RANGE)                  |
|     | PA OO3B                                  | COVERED GRAIN.  | BRITISH RAIL TRAFFIC & ELECTRIC CO. | 7615 -7644.(RANGE)                    |
|     |                                          |                 |                                     |                                       |
|     | PA 004A                                  | COVERED GRAIN.  | BRITISH RAIL TRAFFIC & ELECTRIC CO. | 7645 - 7744.(RANGE)                   |
|     | PA OO4B                                  | COVERED GRAIN.  | BRITISH RAIL TRAFFIC & ELECTRIC CO. | 7745 - 7799                           |
|     | PA 005A                                  | COVERED LIME.   | BRITISH RAIL TRAFFIC & ELECTRIC CQ. | 8050 - 8118.                          |
|     | PA OO5B                                  | COVERED LIME.   | PROCOR (UK)LTD.                     | 8000 - 8049.                          |
|     |                                          |                 |                                     |                                       |
|     | PA 006A                                  | COVERED COKE.   | ALCAN.                              | 12017 - 12035.                        |
|     | PA 007A                                  | COVERED COKE.   | BRITISH RAIL TRAFFIC & ELECTRIC CO. | 12100 - 12116.                        |
|     |                                          |                 | ·                                   |                                       |
|     | PA OOBA                                  | COVERED LIME    | B.S.C. GLASGOW.                     | 8150 - 8160, 8162-8199.               |
|     | PB OOIA                                  | COVERED HOPPER. | STORAGE & TRANSPORT SYSTEMS LTD.    | 11401 - 11434.                        |
|     |                                          |                 |                                     | · · · · · · · · · · · · · · · · · · · |
|     | PB 002A                                  | COVERED HOPPER. | PROCOR.                             | 11300 - 11312,                        |
|     | · · · · · · · · · · · · · · · · · · ·    |                 |                                     |                                       |
|     |                                          |                 |                                     |                                       |
| . • | · · · · · · · · · · · · · · · · · · ·    |                 |                                     | · · · · · · · · · · · · · · · · · · · |
| . • |                                          |                 |                                     |                                       |