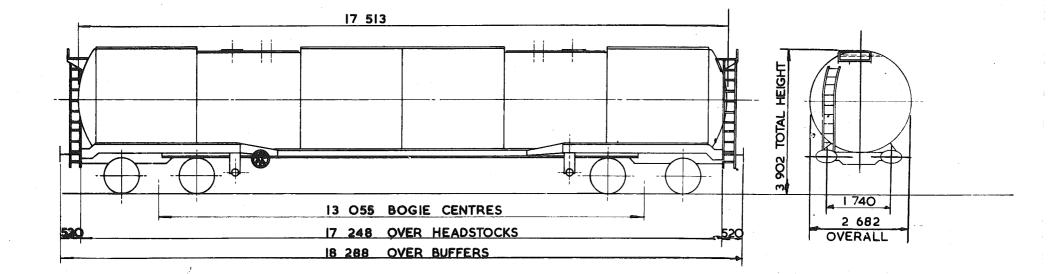

## TARE AND CARRYING CAPACITY

The policy respecting this information is as follows:-

a The tare shown on any diagram is a specimen weight, usually the 1st Wagon built.

b The painted tare on each vehicle shall be the actual recorded weight rounded down to the nearest 50 kg

c The carrying capacity shown on any diagram is the metricated carrying capacity rounded off to the nearest 500 kg.

d The painted carrying capacity shall be to the nearest single decimal place and is the difference between the G.L.W. and the painted tare. For existing wagons the G.L.W. is the exact metric equivalent of the original imperial G.L.W. For new wagons the carrying capacity will depend upon the G.L.W. used in the submission and Builders will be advised of the agreed capacity when registration numbers are issued. REVISION SHEET