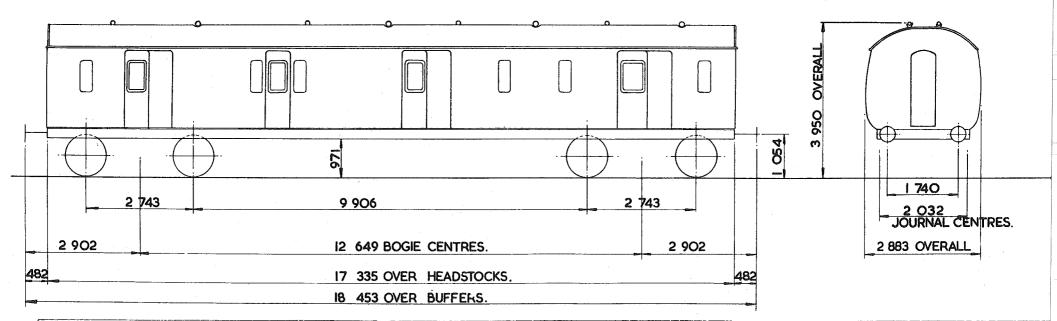

© BRB Residuary Ltd

This PDF copy by J.D. Faulkner, 2010 (visit http://www.barrowmoremrg.co.uk)

EX B.R. DIAGRAM 6/900. (ALLOCATED) .

PP O21A

#### WEEDKILLING TRAIN COACH

| EXCESS<br>LENGTH | Н  | M  | L  | E  |
|------------------|----|----|----|----|
| tonnes           | 43 | 38 | 33 | 28 |
| VB               | 12 | 12 | 12 | 12 |
| <del></del>      |    |    |    |    |
| RA               | 1  | I  | 1  | 1  |
| MAX.<br>SPEED    | 50 | 50 | 50 | 50 |

|         | TOPS CODE |   |        |   |   |                       |  |   |   |   |
|---------|-----------|---|--------|---|---|-----------------------|--|---|---|---|
| CAR     | KN        | D | AARKND |   |   | OPERATING<br>PANEL 1. |  |   |   |   |
| <br>PPV |           |   | P      | Ρ | ۷ | ρ                     |  | E | W | P |



| TARE-          | <b> 8</b> 700 kg.         | BUFFERS -        | SPINDLE 458 DIA. HEADS. | BUILDER -        | SWINDON                   |
|----------------|---------------------------|------------------|-------------------------|------------------|---------------------------|
| CARRYING CAPAC | C <b>ITY - 15</b> 240 kg. | COUPLINGS-       | B.R. SCREW,             | OWNER-           | FISONS LTD.               |
| CAPACITY-      |                           | MIN. CURVE –     | 76m.                    | REGISTERED BY    | C.M.& E.E. (B.R.B.) DERBY |
| MAX. SPEED -   | 50 mile/h,                | GEN. ARRGT. DRG. | No WR 101362.           | YEAR BUILT       | 1935.                     |
| WHEELS         | I O92 DIA.                | BRAKE -          | VAC. BLOCK & HAND SCREW | REGISTRATIO