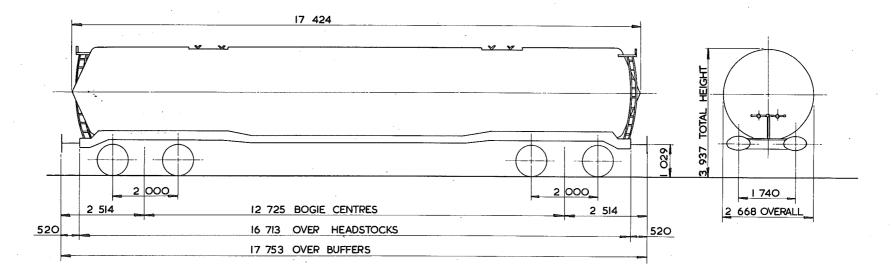

## TARE AND CARRYING CAPACITY

The policy respecting this information is as follows:-

a The tare shown on any diagram is a specimen weight, usually the 1st Wagon built.

b The painted tare on each vehicle shall be the actual recorded weight rounded down to the nearest 50 kg

c The carrying capacity shown on any diagram is the metricated carrying capacity rounded off to the nearest 500 kg.

d The painted carrying capacity shall be to the nearest single decimal place and is the difference between the G.L.W. and the painted tare. For existing wagons the G.L.W. is the exact metric equivalent of the original imperial G.L.W. For new wagons the carrying capacity will depend upon the G.L.W. used in the submission and Builders will be advised of the agreed capacity when registration numbers are issued. REVISION SHEET