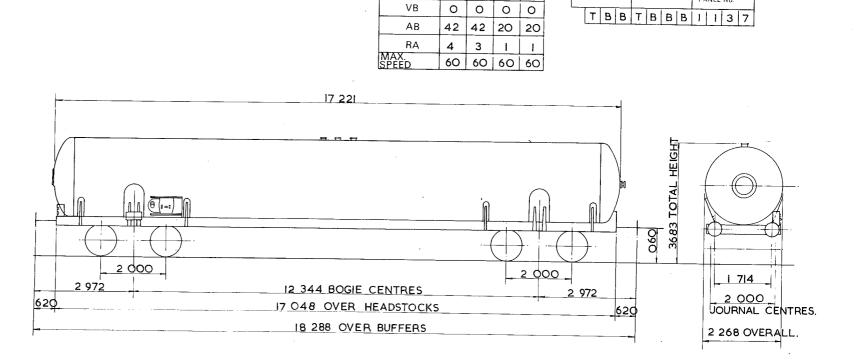

## TARE AND CARRYING CAPACITY

The policy respecting this information is as follows:-

a The tare shown on any diagram is a specimen weight, usually the 1st Wagon built.

b The painted tare on each vehicle shall be the actual recorded weight rounded down to the nearest 50 kg

c The carrying capacity shown on any diagram is the metricated carrying capacity rounded off to the nearest 500 kg.

d The painted carrying capacity shall be to the nearest single decimal place and is the difference between the G.L.W. and the painted tare. For existing wagons the G.L.W. is the exact metric equivalent of the original imperial G.L.W. For new wagons the carrying capacity will depend upon the G.L.W. used in the submission and Builders will be advised of the agreed capacity when registration numbers are issued. REVISION SHEET