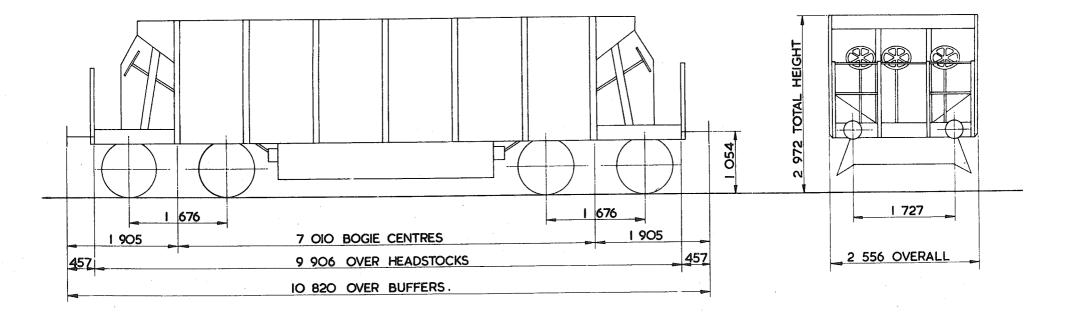

## TARE AND CARRYING CAPACITY

The policy respecting this information is as follows:-

a The tare shown on any diagram is a specimen weight, usually the 1st Wagon built.

b The painted tare on each vehicle shall be the actual recorded weight rounded down to the nearest 50 kg

c The carrying capacity shown on any diagram is the metricated carrying capacity rounded off to the nearest 500 kg.

d The painted carrying capacity shall be to the nearest single decimal place and is the difference between the G.L.W. and the painted tare. For existing wagons the G.L.W. is the exact metric equivalent of the original imperial G.L.W. For new wagons the carrying capacity will depend upon the G.L.W. used in the submission and Builders will be advised of the agreed capacity when registration numbers are issued. REVISION SHEET