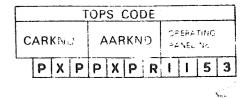

PLINGS-         | INSTANTER                     | OWNER             | BRITISH TRANSPORT DOCKS BOARD HULL |
| CAPACITY-      |                          | MIN. CURVE -       | 31m.                          | REGISTERED BY     | C.M.&E.E. (B.R.B.) DERBY           |
| MAX. SPEED -   | 50 mile/h                | GEN. ARRGT. DRG. 1 | No. – <b>4928</b>             | YEAR BUILT~       | 1934                               |
| WHEELS-        | 952 DIA.                 | BRAKE -            | HAND LEVER                    | REGISTRATION Nos. | 3500                               |
| JOURNALS-      | 203 x 114 PLAIN BEARINGS | SUSPENSION -       | SECONDARY COIL                | OWNERS Nos. –     |                                    |

#### EX. B.R. DIAGRAM 6/406

# **PXO14** A

# RAMP WAGON (MK II)







| TARE - 9700 kg                         | BUFFERS- SELF CONTAINED 381 DIA. HEADS | BUILDER - B.R.E.L. ASHFORD WORKS       |
|----------------------------------------|----------------------------------------|----------------------------------------|
| CARRYING CAPACITY - 11 000 kg          | COULLINGS - INTERNATIONAL SCREW        | OWNER-MINISTRY OF DEFENCE (ARMY POOL)  |
| CAPACITY-                              | MIN. CURVE - 26 m                      | REGISTERED BYC.M. & E.E.(B.R.B.) DERBY |
|                                        | GEN. ARRGT. DRG. No                    | YEAR BUILT - 1940 & 1941               |
| MAX.SPEED – <b>45 mile/h</b>           |                                        | REGISTRATION Nos. 95000,9500           |
| WHEELS - 952 DIA                       | BRA