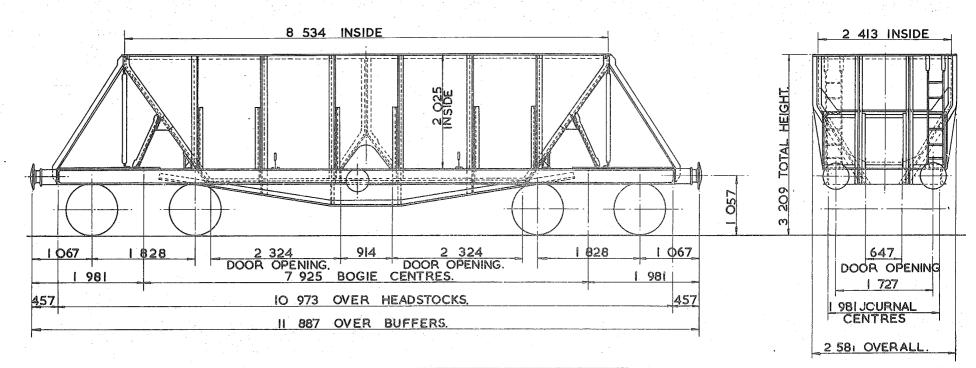

1

92 TOWNES CT.L.W. BOGIE HOPPER-IRONSTONE

#### -IRONSTONE HOPPER

#### PHOO2A.

| EXCESS<br>LENGTH | Н  | М  | L  | E                   |
|------------------|----|----|----|---------------------|
| tonnes.          | 88 | 64 | 40 | 23                  |
|                  |    |    |    | C. marcal (Security |
| <u>A</u> B       |    |    |    |                     |
| RA               | 8  | 3  | I  | 1                   |
| MAX.<br>SPEED    | 45 | 45 | 45 | 45                  |

| TOPS CODE |    |     |   |   |    |    |   |  |     |             |   |  |
|-----------|----|-----|---|---|----|----|---|--|-----|-------------|---|--|
| с         | AR | KNI | C | A | ٨F | KN | D |  | ERA | TING<br>No. |   |  |
| -         | Р  | Н   | ø | р | н  | Ø  | J |  | 8   | 3           | 8 |  |



| TARE - 23350kg                     |  |
|------------------------------------|--|
| CARRYING CAPACITY - 66000kg        |  |
| CAPACITY- 30.800m <sup>3</sup> .   |  |
| MAX. SPEED – <b>45mile/</b> h      |  |
| WHEELS-952 DIA.                    |  |
| JOURNALS-254 x 152 PLAIN BEARINGS. |  |

| BUFFERS-SELF CONTAINED 457 DIA. HEADS. |
|----------------------------------------|
| COUPLINGS-INSTANTER.                   |
| MIN. CURVE – 4Im.                      |
| GEN. ARRGT. DRG. No. –                 |
| BRAKE-HAND SCREW.                      |
| SUSPENSION - SECONDARY COIL            |
|                                        |

| BUILDER-CHARLES ROBERTS.                    |
|---------------------------------------------|
| OWNER-BRITISH STEEL CORPORATION (SHOTTON)   |
| REGISTERED B