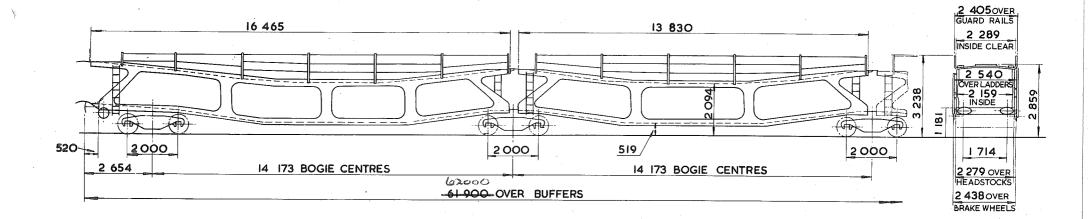

| OWNER –           | MAT TRANSAUTO LTD.        |
| CAPACITY-      |                                          | MIN. CURVE -       | 61m.                                 | REGISTERED BY     | C.M.& E.E. (B.R.B.) DERBY |
| MAX. SPEED -   |                                          | GEN. ARRGT. DRG. N | 0. —                                 | YEAR BUILT-       | 1966/67                   |
| WHEELS- SI     | 3 <b>952</b> DIA.                        | BRAKE-             | AIR BLOCK, VACUUM PIPED & HAND SCREW | REGISTRATION Nos. | -90000 TO 90091.          |
| JOURNALS-      | 124 DIA. ROLLER BEARINGS.                | SUSPENSION-        | SECONDERY COIL.                      | OWNERS Nos        | 40IA TO 423D.             |

EX. P.O. DIAGRAM 6/473.

#### ARTICULATED CAR TRANSPORTER







Original © BRB Residuary Ltd

This PDF copy by J.D. Faulkner, 2010 (visit http://www.barrowmoremrg.co.uk)

EX. P.O. DIAGRAM 6/ 472

### DATA SHEET ARTICULATED CAR TRANSPORTER

PJOOIXC

| 77                  |         |         |            |            |
|---------------------|---------|---------|------------|------------|
| EXCESS<br>LENGTH BO | Н       | M       | L          | E          |
| tonnes              | 87      | 85      | 83         | 62         |
|                     |         |         |            |            |
| VD                  | $\circ$ | $\circ$ | $\bigcirc$ | $\bigcirc$ |
| AB                  | 70      | 68      | 66         | 49         |
| RA                  | 1       | 1       | I          | 1          |
|                     |         |         |