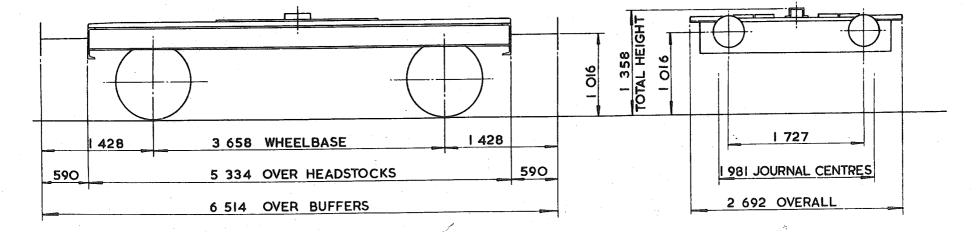

INGS-         | INSTANTER                     | OWNER             | BRITISH TRANSPORT DOCKS BOARD HULL |
| CAPACITY-      |                          | MIN. CURVE -       | 31m.                          | REGISTERED BY     | C.M.&E.E. (B.R.B.) DERBY           |
| MAX. SPEED -   | 50 mile/h                | GEN. ARRGT. DRG. 1 | No. – <b>4928</b>             | YEAR BUILT~       | 1934                               |
| WHEELS-        | 952 DIA.                 | BRAKE -            | HAND LEVER                    | REGISTRATION Nos. | 3500                               |
| JOURNALS-      | 203 x 114 PLAIN BEARINGS | SUSPENSION -       | SECONDARY COIL                | OWNERS Nos. –     |                                    |

#### EX. B.R. DIAGRAM 6/406

# **PXO14** A

# RAMP WAGON (MK II)







| TARE - 9700 kg                         | BUFFERS- SELF CONTAINED 381 DIA. HEADS | BUILDER - B.R.E.L. ASHFORD WORKS       |
|----------------------------------------|----------------------------------------|----------------------------------------|
| CARRYING CAPACITY - 11 000 kg          | COULLINGS - INTERNATIONAL SCREW        | OWNER-MINISTRY OF DEFENCE (ARMY POOL)  |
| CAPACITY-                              | MIN. CURVE - 26 m                      | REGISTERED BYC.M. & E.E.(B.R.B.) DERBY |
|                                        | GEN. ARRGT. DRG. No                    | YEAR BUILT - 1940 & 1941               |
| MAX.SPEED – <b>45 mile/h</b>           |                                        | REGISTRATION Nos. 95000,9500           |
| WHEELS - 952 DIA                       | BRAKE