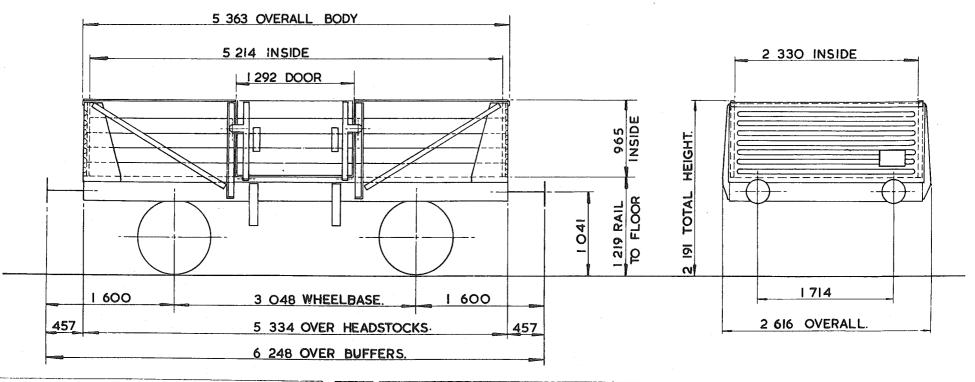

|     | anna a sua anna anna anna anna anna anna |                 | VEHICLE INDEX.                      |                                       |
|-----|------------------------------------------|-----------------|-------------------------------------|---------------------------------------|
|     | DIAGRAM Nº.                              | VEHICLE TYPE    | OWNER                               | REGISTRATION Nº.                      |
|     | PA OOIA                                  | COVERED GRAIN.  | SCOTTISH GRAIN DISTILLERS,          | 7906 - 7948(RANGE).                   |
|     |                                          |                 |                                     |                                       |
|     |                                          |                 |                                     | · · · · · · · · · · · · · · · · · · · |
|     |                                          |                 |                                     |                                       |
| ÷   | PA OO3A                                  | COVERED GRAIN.  | BRITISH RAIL TRAFFIC & ELECTRIC CO. | 7500 - 7614. (RANGE)                  |
|     | PA OO3B                                  | COVERED GRAIN.  | BRITISH RAIL TRAFFIC & ELECTRIC CO. | 7615 -7644.(RANGE)                    |
|     |                                          |                 |                                     |                                       |
|     | PA 004A                                  | COVERED GRAIN.  | BRITISH RAIL TRAFFIC & ELECTRIC CO. | 7645 - 7744.(RANGE)                   |
|     | PA OO4B                                  | COVERED GRAIN.  | BRITISH RAIL TRAFFIC & ELECTRIC CO. | 7745 - 7799                           |
|     | PA 005A                                  | COVERED LIME.   | BRITISH RAIL TRAFFIC & ELECTRIC CQ. | 8050 - 8118.                          |
|     | PA OO5B                                  | COVERED LIME.   | PROCOR (UK)LTD.                     | 8000 - 8049.                          |
|     |                                          |                 |                                     |                                       |
|     | PA 006A                                  | COVERED COKE.   | ALCAN.                              | 12017 - 12035.                        |
|     | PA 007A                                  | COVERED COKE.   | BRITISH RAIL TRAFFIC & ELECTRIC CO. | 12100 - 12116.                        |
|     |                                          |                 | ·                                   |                                       |
|     | PA OOBA                                  | COVERED LIME    | B.S.C. GLASGOW.                     | 8150 - 8160, 8162-8199.               |
|     | PB OOIA                                  | COVERED HOPPER. | STORAGE & TRANSPORT SYSTEMS LTD.    | 11401 - 11434.                        |
|     |                                          |                 |                                     | · · · · · · · · · · · · · · · · · · · |
|     | PB 002A                                  | COVERED HOPPER. | PROCOR.                             | 11300 - 11312,                        |
|     | · · · · · · · · · · · · · · · · · · ·    |                 |                                     |                                       |
|     |                                          |                 |                                     |                                       |
| . • | · · · · · · · · · · · · · · · · · · ·    |                 |                                     | · · · · · · · · · · · · · · · · · · · |
| . • |                                          |                 |                                     |                                       |