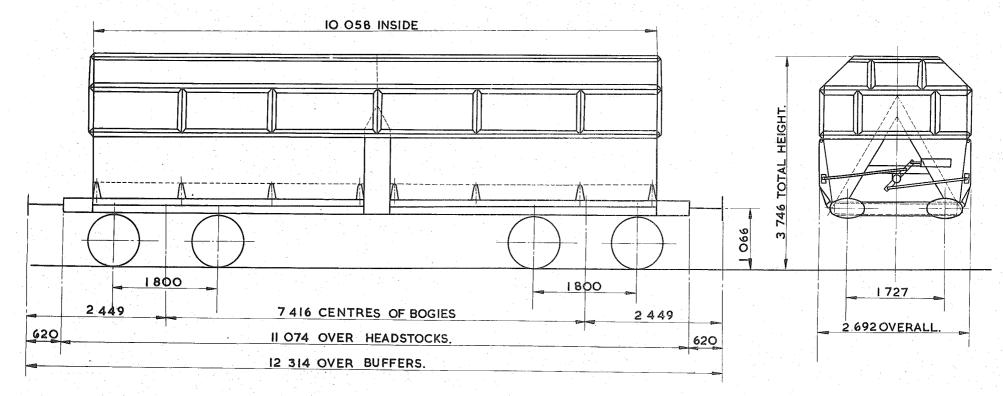

|

Original © BRB Residuary Ltd

This PDF copy by J.D. Faulkner, 2010 (visit http://www.barrowmoremrg.co.uk)

#### PHOO3A.

| EXCESS<br>LENGTH | Н  | M  | L  | E  |         |
|------------------|----|----|----|----|---------|
| tonnes           | 90 | 65 | 43 | 23 |         |
| <u> </u>         |    |    |    |    |         |
| AB               | 51 | 51 | 15 | 15 |         |
| RA               | 9  | 5  | I  | 1  |         |
| MAX.<br>SPEED    | 60 | 60 | 60 | 60 | н<br>14 |

| TOPS CODE |    |     |   |   |    |    |   |   |      |             |   |  |
|-----------|----|-----|---|---|----|----|---|---|------|-------------|---|--|
| Ċ         | AR | KNI | C | 4 | AF | KN | D |   | PERA | TING<br>No. |   |  |
|           | Ρ  | Н   | A | ρ | н  | A  | K | 1 | 0    | 8           | 1 |  |



HOPPER-WAGON- AGGREGATE.

| TARE - 23,300 Kg.                   | BUFFERS-         | HYDRAULIC 610 × 356 OVAL HEADS. | BUILDER -      | I.M.C. LTD, HARTLEPOOL.    |
|-------------------------------------|------------------|---------------------------------|----------------|----------------------------|
| CARRYING CAPACITY - 68000kg         | COUPLINGS-       | INTERNATIONAL SCREW.            | OWNER-         | FRANCIS PARKER.LTD.        |
| CAPACITY-                           | MIN. CURVE –     | 71m.                            | REGISTERED BY- | C.M.& E.E. (B.R.B.) DERBY. |
| MAX. SPEED – 60 mile/h.             | GEN. ARRGT. DRG. | No. –                           | YEAR BUILT-    | 1971/72.                   |
| WHEELS- 952 DIA.                    | BRAKE-           | AIR BLOCK & HAND S