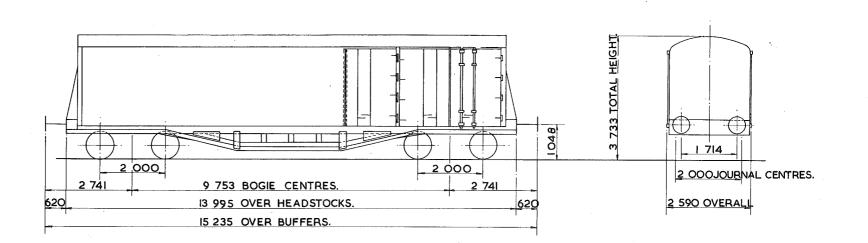

## TARE AND CARRYING CAPACITY

The policy respecting this information is as follows:-

a The tare shown on any diagram is a specimen weight, usually the 1st Wagon built.

b The painted tare on each vehicle shall be the actual recorded weight rounded down to the nearest 50 kg

c The carrying capacity shown on any diagram is the metricated carrying capacity rounded off to the nearest 500 kg.

d The painted carrying capacity shall be to the nearest single decimal place and is the difference between the G.L.W. and the painted tare. For existing wagons the G.L.W. is the exact metric equivalent of the original imperial G.L.W. For new wagons the carrying capacity will depend upon the G.L.W. used in the submission and Builders will be advised of the agreed capacity when registration numbers are issued. REVISION SHEET