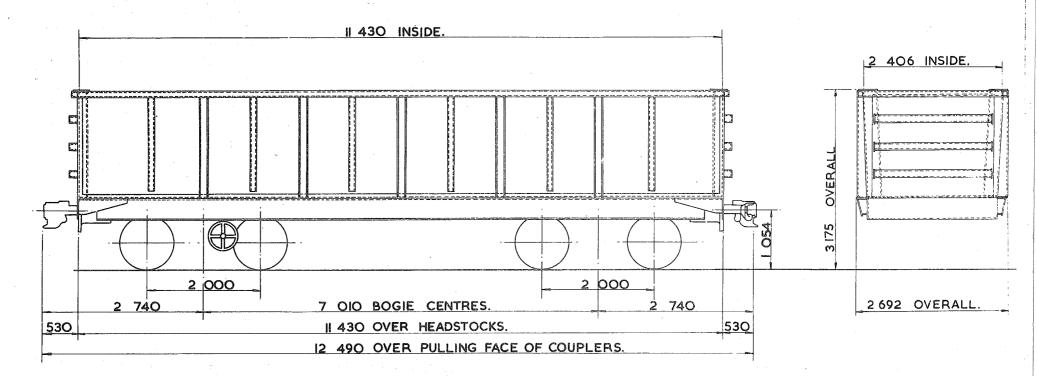

|     | anna a sua anna anna anna anna anna anna |                 | VEHICLE INDEX.                      |                                       |
|-----|------------------------------------------|-----------------|-------------------------------------|---------------------------------------|
|     | DIAGRAM Nº.                              | VEHICLE TYPE    | OWNER                               | REGISTRATION Nº.                      |
|     | PA OOIA                                  | COVERED GRAIN.  | SCOTTISH GRAIN DISTILLERS,          | 7906 - 7948(RANGE).                   |
|     |                                          |                 |                                     |                                       |
|     |                                          |                 |                                     | · · · · · · · · · · · · · · · · · · · |
|     |                                          |                 |                                     |                                       |
| ÷   | PA OO3A                                  | COVERED GRAIN.  | BRITISH RAIL TRAFFIC & ELECTRIC CO. | 7500 - 7614. (RANGE)                  |
|     | PA OO3B                                  | COVERED GRAIN.  | BRITISH RAIL TRAFFIC & ELECTRIC CO. | 7615 -7644.(RANGE)                    |
|     |                                          |                 |                                     |                                       |
|     | PA 004A                                  | COVERED GRAIN.  | BRITISH RAIL TRAFFIC & ELECTRIC CO. | 7645 - 7744.(RANGE)                   |
|     | PA OO4B                                  | COVERED GRAIN.  | BRITISH RAIL TRAFFIC & ELECTRIC CO. | 7745 - 7799                           |
|     | PA 005A                                  | COVERED LIME.   | BRITISH RAIL TRAFFIC & ELECTRIC CQ. | 8050 - 8118.                          |
|     | PA OO5B                                  | COVERED LIME.   | PROCOR (UK)LTD.                     | 8000 - 8049.                          |
|     |                                          |                 |                                     |                                       |
|     | PA 006A                                  | COVERED COKE.   | ALCAN.                              | 12017 - 12035.                        |
|     | PA 007A                                  | COVERED COKE.   | BRITISH RAIL TRAFFIC & ELECTRIC CO. | 12100 - 12116.                        |
|     |                                          |                 | ·                                   |                                       |
|     | PA OOBA                                  | COVERED LIME    | B.S.C. GLASGOW.                     | 8150 - 8160, 8162-8199.               |
|     | PB OOIA                                  | COVERED HOPPER. | STORAGE & TRANSPORT SYSTEMS LTD.    | 11401 - 11434.                        |
|     |                                          |                 |                                     | · · · · · · · · · · · · · · · · · · · |
|     | PB 002A                                  | COVERED HOPPER. | PROCOR.                             | 11300 - 11312,                        |
|     | · · · · · · · · · · · · · · · · · · ·    |                 |                                     |                                       |
|     |                                          |                 |                                     |                                       |
| . • | · · · · · · · · · · · · · · · · · · ·    |                 |                                     | · · · · · · · · · · · · · · · · · · · |
| . • |                                          |                 |                                     |                                       |