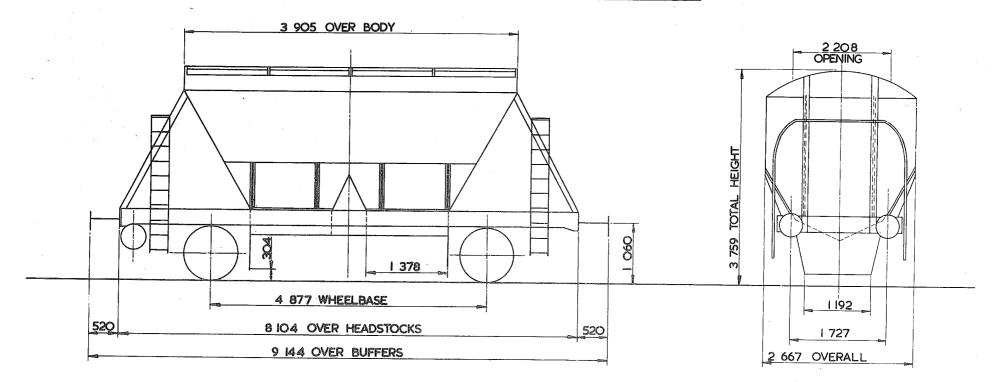

DOUBLE LINK.                         | OWNERS Nos -     | SI. TO S55.(RANGE.)         |

EX.P.O. DIAGRAM 6/511.

#### 46 HOPPER - SALT 45 tonnes G.L.W. COVERED HOPPER SALT

### PG002B

| EXCESS<br>LENGTH 5 | Н  | M  | L  | E  |
|--------------------|----|----|----|----|
| tonnes             | 45 | 33 | 21 | 13 |
| VB                 | 0  | 0  | 0  | 0  |
| AB                 | 24 | 24 | 11 | 11 |
| RA                 | 8  | 4  | 1  | .1 |
| MAX.               | 45 | 45 | 45 | 45 |

|   |    |    | ٢ | OF     | S | CO | DE                    |   |   |   |   |
|---|----|----|---|--------|---|----|-----------------------|---|---|---|---|
| с | AR | KN | D | AARKND |   |    | OPERATING<br>PANEL No |   |   | ; |   |
|   | Ρ  | G  | В | P      | G | В  | E                     | 1 | 1 | 5 | 5 |



| TARE- 13 <sup>190-kg</sup>      | BUFFERS-HYDRAULIC 406 DIA. HEADS.           | BUILDER STANDARD WAGON                     |
|---------------------------------|---------------------------------------------|--------------------------------------------|
| CARRYING CAPACITY- 32500 kg.    | COUPLINGS - INSTANTER                       | OWNER - PROCOR                             |
| CAPACITY- 29.647 m <sup>3</sup> | MIN. CURVE 31m                              | REGISTERED BY - C.M. & E.E. (B.R.B.) DERBY |
| MAX. SPEED – <b>45 mile/h</b>   | GEN. ARRGT. DRG. No                         | YEAR BUILT - 1971                          |
| WHEELS-952 DIA                  | BRAKE-AIR BLOCK, VACUUM PIPED & HAND SCREW. | REGISTRATION Nos 8221, 8241                |
| JOURNALS-140 ROLLER BEARINGS    |