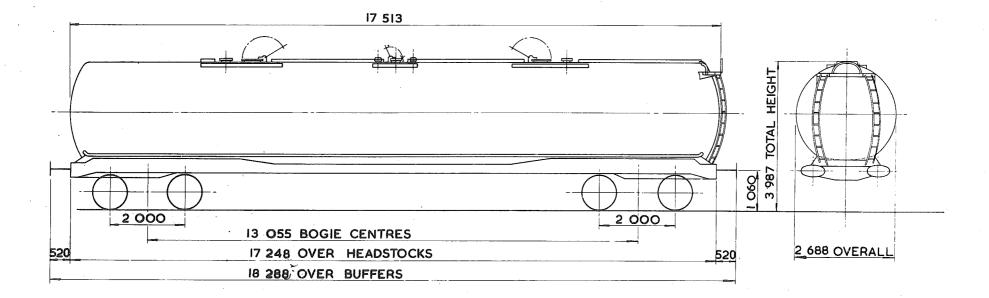

## TARE AND CARRYING CAPACITY

The policy respecting this information is as follows:-

a The tare shown on any diagram is a specimen weight, usually the 1st Wagon built.

b The painted tare on each vehicle shall be the actual recorded weight rounded down to the nearest 50 kg

c The carrying capacity shown on any diagram is the metricated carrying capacity rounded off to the nearest 500 kg.

d The painted carrying capacity shall be to the nearest single decimal place and is the difference between the G.L.W. and the painted tare. For existing wagons the G.L.W. is the exact metric equivalent of the original imperial G.L.W. For new wagons the carrying capacity will depend upon the G.L.W. used in the submission and Builders will be advised of the agreed capacity when registration numbers are issued. REVISION SHEET