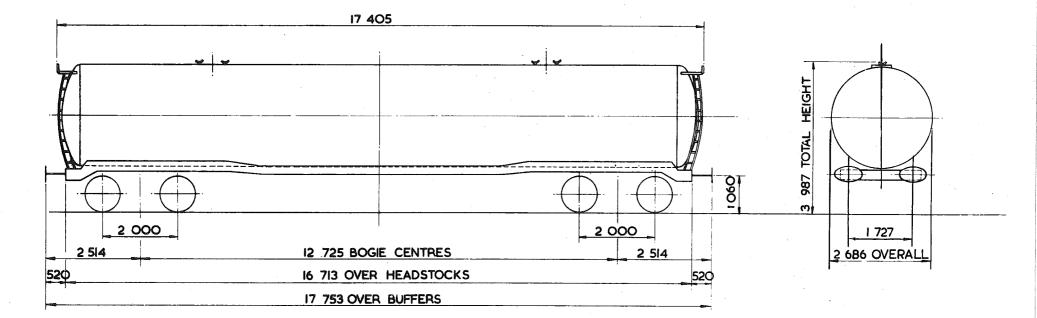

## TARE AND CARRYING CAPACITY

The policy respecting this information is as follows:-

a The tare shown on any diagram is a specimen weight, usually the 1st Wagon built.

b The painted tare on each vehicle shall be the actual recorded weight rounded down to the nearest 50 kg

c The carrying capacity shown on any diagram is the metricated carrying capacity rounded off to the nearest 500 kg.

d The painted carrying capacity shall be to the nearest single decimal place and is the difference between the G.L.W. and the painted tare. For existing wagons the G.L.W. is the exact metric equivalent of the original imperial G.L.W. For new wagons the carrying capacity will depend upon the G.L.W. used in the submission and Builders will be advised of the agreed capacity when registration numbers are issued. REVISION SHEET