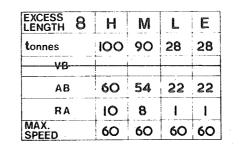

## TARE AND CARRYING CAPACITY

The policy respecting this information is as follows:-

a The tare shown on any diagram is a specimen weight, usually the 1st Wagon built.

b The painted tare on each vehicle shall be the actual recorded weight rounded down to the nearest 50 kg

c The carrying capacity shown on any diagram is the metricated carrying capacity rounded off to the nearest 500 kg.

d The painted carrying capacity shall be to the nearest single decimal place and is the difference between the G.L.W. and the painted tare. For existing wagons the G.L.W. is the exact metric equivalent of the original imperial G.L.W. For new wagons the carrying capacity will depend upon the G.L.W. used in the submission and Builders will be advised of the agreed capacity when registration numbers are issued. REVISION SHEET