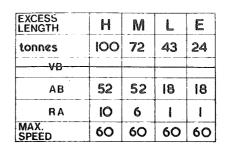

## TARE AND CARRYING CAPACITY

The policy respecting this information is as follows:-

a The tare shown on any diagram is a specimen weight, usually the 1st Wagon built.

b The painted tare on each vehicle shall be the actual recorded weight rounded down to the nearest 50 kg

c The carrying capacity shown on any diagram is the metricated carrying capacity rounded off to the nearest 500 kg.

d The painted carrying capacity shall be to the nearest single decimal place and is the difference between the G.L.W. and the painted tare. For existing wagons the G.L.W. is the exact metric equivalent of the original imperial G.L.W. For new wagons the carrying capacity will depend upon the G.L.W. used in the submission and Builders will be advised of the agreed capacity when registration numbers are issued. REVISION SHEET