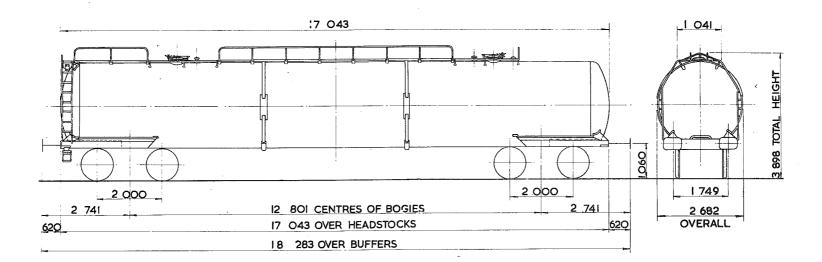

## TARE AND CARRYING CAPACITY

The policy respecting this information is as follows:-

a The tare shown on any diagram is a specimen weight, usually the 1st Wagon built.

b The painted tare on each vehicle shall be the actual recorded weight rounded down to the nearest 50 kg

c The carrying capacity shown on any diagram is the metricated carrying capacity rounded off to the nearest 500 kg.

d The painted carrying capacity shall be to the nearest single decimal place and is the difference between the G.L.W. and the painted tare. For existing wagons the G.L.W. is the exact metric equivalent of the original imperial G.L.W. For new wagons the carrying capacity will depend upon the G.L.W. used in the submission and Builders will be advised of the agreed capacity when registration numbers are issued. REVISION SHEET