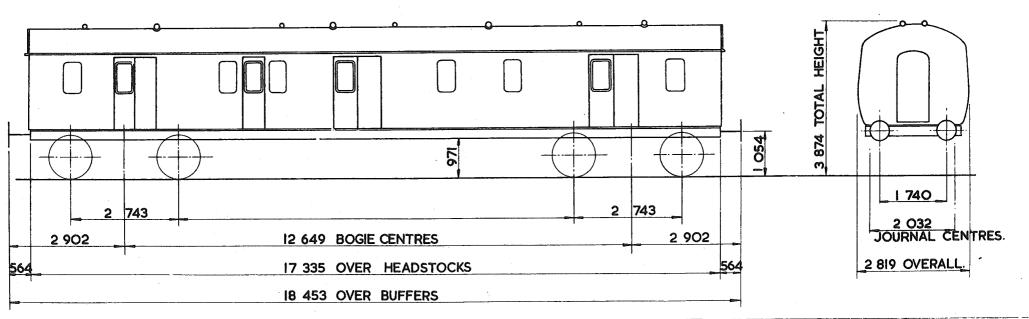

al © BRB Residuary Ltd

This PDF copy by J.D. Faulkner, 2010 (visit http://www.barrowmoremrg.co.uk)

EX. P.O. DIAGRAM 6/901 (ALLOCATED

WEED KILLING TRAIN COACH

| EXCESS<br>LENGTH | Н  | М  | L  | Ē  |
|------------------|----|----|----|----|
| tonnes           | 44 | 38 | 33 | 26 |
| VB               | 12 | 12 | 12 | 12 |
| AB               |    |    |    |    |
| RA               | 1  | 1  | 1  | 1  |
| MAX.<br>SPEED    | 50 | 50 | 50 | 50 |

|    | TOPS CODE |    |   |        |   |   |   |                       |   |   |   |
|----|-----------|----|---|--------|---|---|---|-----------------------|---|---|---|
| C. | ٩R        | KN | C | AARKND |   |   |   | OPERATING<br>PANEL No |   |   |   |
|    | PPV       |    |   |        | P | V | Ρ |                       | E | W | P |

PP O22A



| TARE           | <b> 8</b> 880 kg.        | BUFFERS-           | SPINDLE 458 DIA, HEADS.  | BUILDER -         | SWINDON.                   |
|----------------|--------------------------|--------------------|--------------------------|-------------------|----------------------------|
| CARRYING CAPAC | ITY-15240 kg.            | COUPLINGS-         | B.R. SCREW.              | OWNER -           | FISONS -LTD.               |
| CAPACITY-      |                          | MIN. CURVE-        | 76 m.                    | REGISTERED BY     | C.M.& E.E. (B.R.B.) DERBY. |
| MAX. SPEED –   | 50mile/h                 | GEN. ARRGT. DRG. N | o (WR) 109394.           | YEAR BUILT-       | 1937.                      |
|                | 50 iiiie/ii.             |                    | VAC. BLOCK & HAN