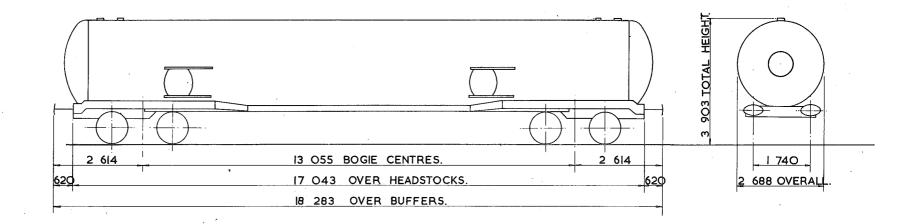

|  |  |
| WHEELS-952 DIA                    | BRAKE - AIR BLOCK VACUUM PIPED & HAND SCREW | REGISTRATION Nes 78028 TO 78039          |  |  |
| JOURNALS-140 DIA. ROLLER BEARINGS | SUSPENSION - PRIMARY COIL                   | OWNERS Nos 8028 TO 8039                  |  |  |

Original © BRB Residuary Ltd

This PDF copy by J.D. Faulkner, 2010 (visit http://www.barrowmoremrg.co.uk)

EX. PO. DIAGRAM 6/265

#### TANK WAGON.

## TCOO6A.

| EXCESS<br>LENGTH 29 | Н  | М  | L  | E       |
|---------------------|----|----|----|---------|
| tonnes,             | 84 | 76 | 36 | 36      |
| VB                  | 0  | 0  | 0  | $\odot$ |
| AB                  | 49 | 49 | 22 | 22      |
| RA                  | 7  | 5  | 1  | I       |
| MAX.                | 60 | 60 | 60 | 60      |





| TARE - 36050 kg.                    | BUFFERS-HYDRAULIC 6IO × 356 DIA. HEADS | BUILDER-CHARLES ROBERTS.                             |
|-------------------------------------|----------------------------------------|------------------------------------------------------|
| CARRYING CAPACITY - 51500 kg.       | COUPLINGS-INTERNATIONAL SCREW.         | OWNER-BRITISH RAILWAY TRAFFIC & ELECTRIC Record (un) |
| CUBIC CAPACITY - 93415. litres.     | MIN. CURVE – 71 m.                     | REGISTERED BY-C.M. & E.E.(B.R.B.)DERBY.              |
| MAX. SPEED 60 mile/h                | GEN. ARRGT. DRG. No.                   | YEAR BUILT 1974.                                     |
| WHEELS-952 DIA.                     | BRAKE-AIR BLOCK& HAND SCREW.           | REGISTRATION Nos 78563 TO 78574. 1250