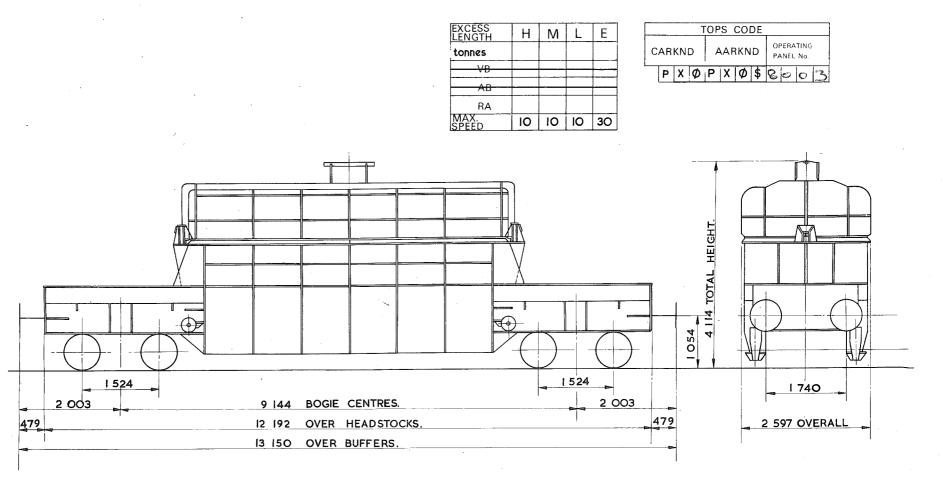

## TARE AND CARRYING CAPACITY

The policy respecting this information is as follows:-

a The tare shown on any diagram is a specimen weight, usually the 1st Wagon built.

b The painted tare on each vehicle shall be the actual recorded weight rounded down to the nearest 50 kg

c The carrying capacity shown on any diagram is the metricated carrying capacity rounded off to the nearest 500 kg.

d The painted carrying capacity shall be to the nearest single decimal place and is the difference between the G.L.W. and the painted tare. For existing wagons the G.L.W. is the exact metric equivalent of the original imperial G.L.W. For new wagons the carrying capacity will depend upon the G.L.W. used in the submission and Builders will be advised of the agreed capacity when registration numbers are issued. REVISION SHEET