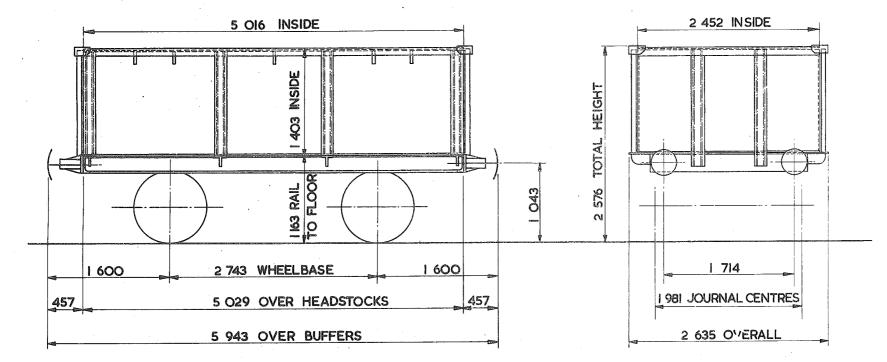

## TARE AND CARRYING CAPACITY

The policy respecting this information is as follows:-

a The tare shown on any diagram is a specimen weight, usually the 1st Wagon built.

b The painted tare on each vehicle shall be the actual recorded weight rounded down to the nearest 50 kg

c The carrying capacity shown on any diagram is the metricated carrying capacity rounded off to the nearest 500 kg.

d The painted carrying capacity shall be to the nearest single decimal place and is the difference between the G.L.W. and the painted tare. For existing wagons the G.L.W. is the exact metric equivalent of the original imperial G.L.W. For new wagons the carrying capacity will depend upon the G.L.W. used in the submission and Builders will be advised of the agreed capacity when registration numbers are issued. REVISION SHEET