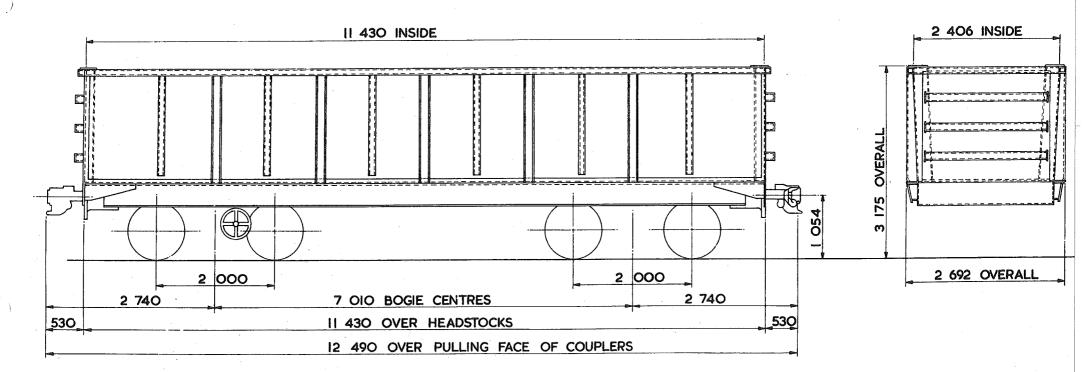

R.                           | REGISTRATION Nos | -26666 - 26671.                        |
| WHEELS-                      | 952 DIA.                               | BRAKE               |                                                  | OWNERS Nos       | 26666-26671.                           |
| JOURNALS-                    | 150 DIA. ROLLER BEARINGS.              | SUSPENSION-         | PRIMARY COIL.                                    |                  | 20000 20071,                           |

Original © BRB Residuary Ltd

This PDF copy by J.D. Faulkner, 2010 (visit http://www.barrowmoremrg.co.uk)

EX. P.O. DIAGRAM 6/468 (ALLOCATED).

## 102 tonnes G.L.W. IRONSTONE TIPPLER

#### EXCESS LENGTH Ε Н Μ L 43 24 100 72 tonnes ¥₿ 52 18 18 52 AB Ю 6 1 1 RA MAX. SPEED 60 60 60 60



PTOO4A



| TARE                       | <b>24</b> 400 kg       | BUFFERS-         | BUFFERS-                             |                  | BRITISH STEEL CORPERATION  |  |
|----------------------------|------------------------|------------------|--------------------------------------|------------------|----------------------------|--|
| CARRYING CAPACITY-77500 kg |                        | COUPLINGS-       | ROTARY ONE END, NON ROTARY OTHER END | OWNER            | B.S.C. RAVENSCRAIG         |  |
| CAPACITY-                  | 53.094 m <sup>3</sup>  | MIN CURVE-       | 71 m                                 | REGISTERED BY-   | C.M. & E.E. (B.R.B.) DERBY |  |
| MAX. SPEED -               | 60 mile/h              | GEN. ARRGT. DRG. | GEN. ARRGT. DRG. No. –               |                  | 1976/