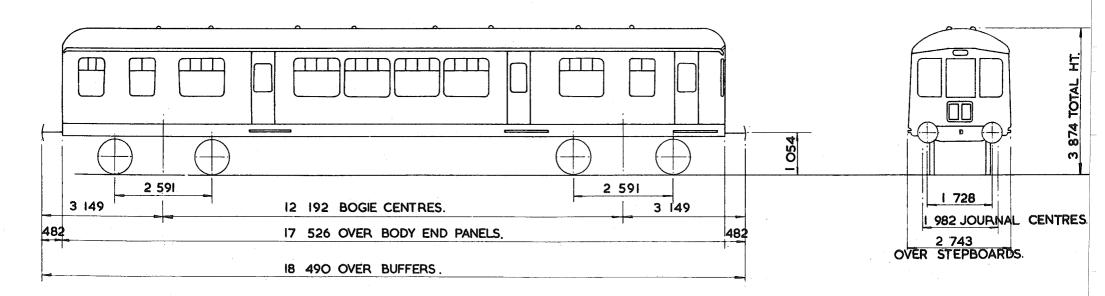

duary Ltd

This PDF copy by J.D. Faulkner, 2010 (visit http://www.barrowmoremrg.co.uk) EX. P.O. DIAGRAM 6/664 (ALLOCATED.)

WEEDKILLING TRAIN COACH

#### PP O2OA

| EXCESS<br>LENGTH | Н  | M  | L  | E  |
|------------------|----|----|----|----|
| tonnes           | 33 | 33 | 33 | 25 |
| VB               | 10 | 10 | 10 | 10 |
| <u> </u>         |    |    |    |    |
| RA               | 1  | 1  | I  | 1  |
| MAX.<br>SPEED    | 50 | 50 | 50 | 50 |

| ĺ | TOPS CODE |    |     |   |        |   |   |   |   |            |            |  |
|---|-----------|----|-----|---|--------|---|---|---|---|------------|------------|--|
|   | C.        | AR | KNI | D | AARKND |   |   |   |   | ERA<br>NEL | TING<br>No |  |
|   |           | P  | P   | V | Ρ      | P | V | N | Ε | W          | ρ          |  |



| TARE            | <b>25</b> <sup>400</sup> kg.          | BUFFERS-         | HYDRAULIC 508 DIA HEADS, | BUILDER –        | GLOUCESTER CARR. & WAGON. |
|-----------------|---------------------------------------|------------------|--------------------------|------------------|---------------------------|
| CARRYING CAPACI | ТҮ                                    | COUPLINGS-       | B.R.SCREW.               | OWNER –          | FISONS FERTILISER LTD.    |
| CAPACITY        | · · · · · · · · · · · · · · · · · · · | MIN. CURVE-      | 76 m.                    | REGISTERED BY-   | C.M. & E.E. (B.R.B. )     |
| MAX. SPEED -    | 50 mile / h.                          | GEN. ARRGT. DRG. | No <b>DE 22244</b>       | YEAR BUILT-      | 1957                      |
| WHEELS-         | 915 DIA.