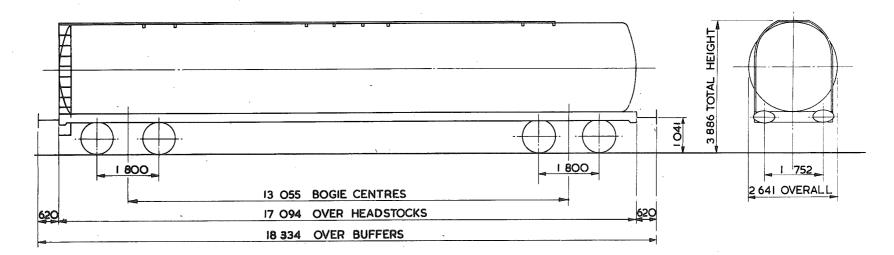

DATE DATE · REVISION REVISION NUMBER NUMBER スタ 16/3/78

FOR CURRENT STOCK POSITIONS TELEPHONE ROLLING STOCK LIBRARY DERBY 42442 OR RAILWAY CODE 056 EXT 3359.

|    |                                                   | CODE REFERENCE |            | C'& W.                                                                                                                                                                                                                                                                                                                                                                                                                                                                                                                                                                                                                                                                                                                                                                                                                                                                                                                                                                                                                                                                                                                                                                                                                                                                                                                                                                                                                                   |
|----|---------------------------------------------------|----------------|------------|------------------------------------------------------------------------------------------------------------------------------------------------------------------------------------------------------------------------------------------------------------------------------------------------------------------------------------------------------------------------------------------------------------------------------------------------------------------------------------------------------------------------------------------------------------------------------------------------------------------------------------------------------------------------------------------------------------------------------------------------------------------------------------------------------------------------------------------------------------------------------------------------------------------------------------------------------------------------------------------------------------------------------------------------------------------------------------------------------------------------------------------------------------------------------------------------------------------------------------------------------------------------------------------------------------------------------------------------------------------------------------------------------------------------------------------|
| PA | COVERED - 2 AXLE (COVHOP, GRAIN, LIME).           |                |            | 900 March 4900 March 490 |
| PB | COVERED BOGIE (COVHOP).                           | ТВ             | TANK BOGI  | E 70-791 GLW.                                                                                                                                                                                                                                                                                                                                                                                                                                                                                                                                                                                                                                                                                                                                                                                                                                                                                                                                                                                                                                                                                                                                                                                                                                                                                                                                                                                                                            |
| PC | CEMENT 2 AXLE (PRESFLO)                           | TC             | TANK BOGI  | E 80-891 GLW.                                                                                                                                                                                                                                                                                                                                                                                                                                                                                                                                                                                                                                                                                                                                                                                                                                                                                                                                                                                                                                                                                                                                                                                                                                                                                                                                                                                                                            |
| PD | CEMENT BOGIE (PRESFLO).                           | ۳D             | TANK BOGI  | E 90-991 GLW.                                                                                                                                                                                                                                                                                                                                                                                                                                                                                                                                                                                                                                                                                                                                                                                                                                                                                                                                                                                                                                                                                                                                                                                                                                                                                                                                                                                                                            |
| PF | BOGIE FLATS AND WELTROLS.                         | TE             | TANK BOGI  | E IOOHGLW.                                                                                                                                                                                                                                                                                                                                                                                                                                                                                                                                                                                                                                                                                                                                                                                                                                                                                                                                                                                                                                                                                                                                                                                                                                                                                                                                                                                                                               |
| PG | HOPPER 2 AXLE (AGGREGATE, GYPSUM, IRONSTONE, SALT | ).             |            |                                                                                                                                                                                                                                                                                                                                                                                                                                                                                                                                                                                                                                                                                                                                                                                                                                                                                                                                                                                                                                                                                                                                                                                                                                                                                                                                                                                                                                          |
| PH | HOPPER BOGIE (AGGREGATE, IRONSTONE, LIMESTONE).   | TR             | TANK 2/3 4 | XLE 20-291 GLW.                                                                                                                                                                                                                                                                                                                                                                                                                                                                                                                                                                                                                                                                                                                                                                                                                                                                                                                                                                                                                                                                                                                                                                                                                                                                                                                                                                                                                          |
| ΡJ | CARTIC                                            | TS             | TANK 2/3   | XLE 30-391 GLW.                                                                                                                                                                                                                                                                                                                                                                                                                                                                                                                                                                                                                                                                                                                                                                                                                                                                                                                                                                                                                                                                                                                                                                                                                                                                                                                                                                                                                          |
| PM | MINERAL 2 AXLE.                                   | TT             | TANK 2/3 A | XLE 40-491 GLW.                                                                                                                                                                                                                                                                                                                                                                                                                                                                                                                                                                                                                                                                                                                                                                                                                                                                                                                                                                                                                                                                                                                                                                                                                                                                                                                                                                                                                          |
| РØ | OPEN (HIGH, SODA ASH)                             | TU             | TANK 2/3 A | XLE 501+GLW.                                                                                                                                                                                                                                                                                                                                                                                                                                                                                                                                                                                                                                                                                                                                                                                                                                                                                                                                                                                                                                                                                                                                                                                                                                                                                                                                                                                                                             |
| PP | EX COACHING TYPES.                                |                |            |                                                                                                                                                                                                                                                                                                                                                                                                                                                                                                                                                                                                                                                                                                                                                                                                                                                                                                                                                                                                                                                                                                                                                                                                                                                                                                                                                                                                                                          |
| PS | TIPPLER 2 AXLE (IRONSTONE)                        |                |            |                                                                                                                                                                                                                                                                                                                                                                                                                                                                                                                                                                                                                                                                                                                                                                                                                                                                                                                                                                                                                                                                                                                                                                                                                                                                                                                                                                                                                                          |
| ΡΤ | TIPPLER BOGIE (IRONSTONE).                        |                |            |                                                                                                                                                                                                                                                                                                                                                                                                                                                                                                                                                                                                                                                                                                                                                                                                                                                                                                                                                                                                                                                                                                                                                                                                                                                                                                                                                                                                                                          |
| PV | VAN 2 AXLE INCLUDING PALVAN.                      |                |            | · · · · · · · · · · · · · · · · · · ·                                                                                                                                                                                                                                                                                                                                                                                                                                                                                                                                                                                                                                                                                                                                                                                                                                                                                                                                                                                                                                                                                                                                                                                                                                                                                                                                                                                                    |
| PW | VAN BOGIE (PALVAN.)                               |                |            | and the second data and the second                                                                                                                                                                                                                                                                                                                                                                                                                                                                                                                                                                                                                                                                                                                                                                                                                                                                                                                                                                                                                                                                                                                                                                                                                                                                                                                          |
| PX | MISCELLANEOUS AND SPECIAL IBOGIE BOLSTEB, TORPE   | pO,            |            |                                                                                                                                                                                                                                                                                                                                                                                                                                                                                                                                                                                                                                                                                                                                                                                                                                                                                                                                                                                                                                                                                                                                                                                                                                                                                                                                                                                                                                          |
|    |                                                   |                |            | · · · · · · · · · · · · · · · · · · ·                                                                                                                                                                                                                                                                                                                                                                                                                                                                                                                                                                                                                                                                                                                                                                                                                                                                                                                                                                                                                                                                                                                                                                                                                                                                                                                                                                                                    |
|    |                                                   |                |            |                                                                                                                                                                                                                                                                                                                                                                                                                                                                                                                                                                                                                                                                                                                                                                                                                                                                                                                                                                                                                                                                                                                                                                                                                                                                                                                                                                                                                                          |