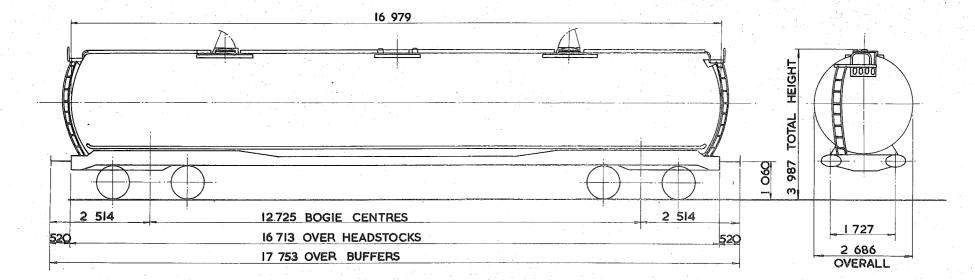

## TARE AND CARRYING CAPACITY

The policy respecting this information is as follows:-

a The tare shown on any diagram is a specimen weight, usually the 1st Wagon built.

b The painted tare on each vehicle shall be the actual recorded weight rounded down to the nearest 50 kg

c The carrying capacity shown on any diagram is the metricated carrying capacity rounded off to the nearest 500 kg.

d The painted carrying capacity shall be to the nearest single decimal place and is the difference between the G.L.W. and the painted tare. For existing wagons the G.L.W. is the exact metric equivalent of the original imperial G.L.W. For new wagons the carrying capacity will depend upon the G.L.W. used in the submission and Builders will be advised of the agreed capacity when registration numbers are issued. REVISION SHEET