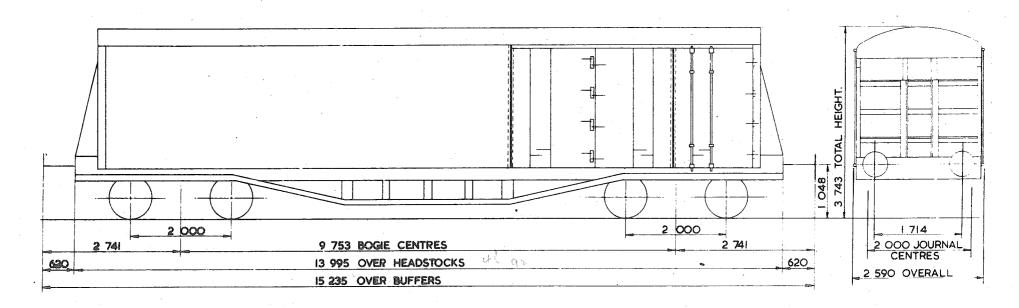

TO O3O                   |

#### EX PO. DIAGRAM 6/420

Original © BRB Residuary Ltd

This PDF copy by J.D. Faulkner, 2010 (visit http://www.barrowmoremrg.co.uk)

# THIRD GENERATION SHELLSTAR FERTILISER WAGON

### PWOO2B

| EXCESS<br>LENGTH 4 | н  | Μ  | L  | E  |
|--------------------|----|----|----|----|
| tonnes             | 73 | 55 | 37 | 24 |
| <del>~~∀₿</del> ~~ |    |    |    |    |
| AB                 | 36 | 36 | 17 | 17 |
| RA                 | 6  | 4  | 1  | 1  |
| MAX.<br>SPEED      | 60 | 60 | 60 | 60 |

|   |    |     | T | OP | S  | CO | DE |   |      |            |   |
|---|----|-----|---|----|----|----|----|---|------|------------|---|
| С | AR | KNI | D | 4  | AF | KN | D  |   | PERA | ti∿G<br>No |   |
|   | Р  | ₩   | A | Ρ  | W  | A  | P  | 1 | 1    | 8          | 2 |



|                   |                           |                     |                          |                  | PROCOR (UK) UTD           |
|-------------------|---------------------------|---------------------|--------------------------|------------------|---------------------------|
| TARE -            | 234000                    | BUFFERS-            | HYDRAULIC 457 DIA. HEADS | BUILDER          | PROCOR (U.K.) LTD.        |
| CARRYING CAPACITY | - 49000 kg                | COUPLINGS -         | INTERNATIONAL SCREW      | OWNER            | PROCOR (UK) LID SHELLSTAR |
| CAPACITY -        |                           | MIN. CURVE -        | 61 m                     | REGISTERED BY    | C.M. & E.E. (B.R.B) DERBY |
| MAX. SPEED -      | 60 mile/b                 | GEN. ARRGT. DRG. N