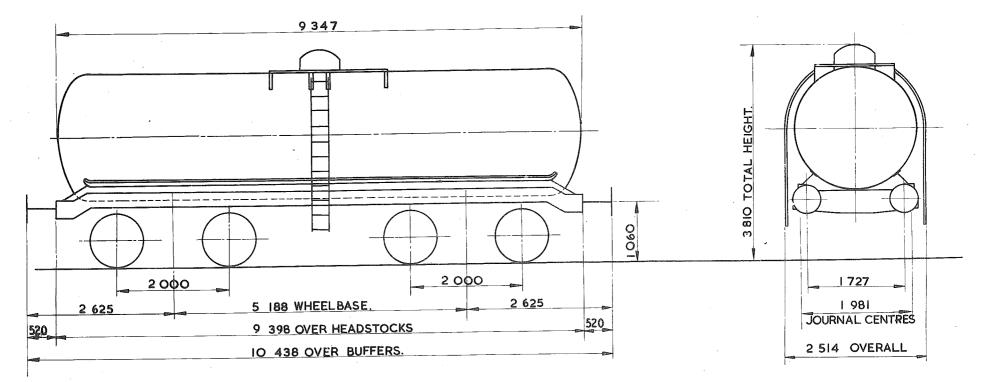

## TARE AND CARRYING CAPACITY

The policy respecting this information is as follows:-

a The tare shown on any diagram is a specimen weight, usually the 1st Wagon built.

b The painted tare on each vehicle shall be the actual recorded weight rounded down to the nearest 50 kg

c The carrying capacity shown on any diagram is the metricated carrying capacity rounded off to the nearest 500 kg.

d The painted carrying capacity shall be to the nearest single decimal place and is the difference between the G.L.W. and the painted tare. For existing wagons the G.L.W. is the exact metric equivalent of the original imperial G.L.W. For new wagons the carrying capacity will depend upon the G.L.W. used in the submission and Builders will be advised of the agreed capacity when registration numbers are issued. REVISION SHEET