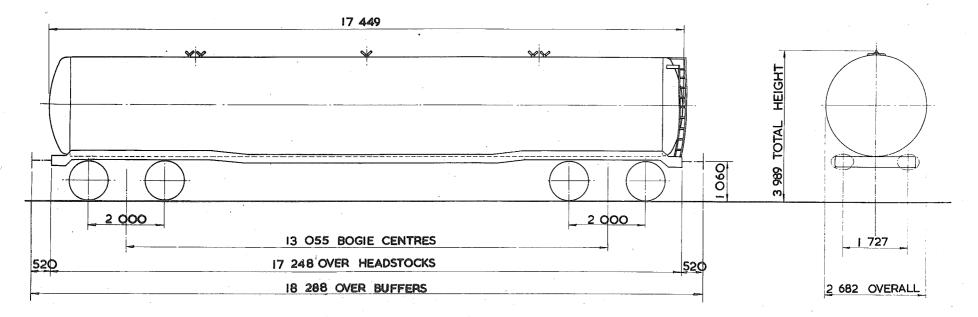

## TARE AND CARRYING CAPACITY

The policy respecting this information is as follows:-

a The tare shown on any diagram is a specimen weight, usually the 1st Wagon built.

b The painted tare on each vehicle shall be the actual recorded weight rounded down to the nearest 50 kg

c The carrying capacity shown on any diagram is the metricated carrying capacity rounded off to the nearest 500 kg.

d The painted carrying capacity shall be to the nearest single decimal place and is the difference between the G.L.W. and the painted tare. For existing wagons the G.L.W. is the exact metric equivalent of the original imperial G.L.W. For new wagons the carrying capacity will depend upon the G.L.W. used in the submission and Builders will be advised of the agreed capacity when registration numbers are issued. REVISION SHEET