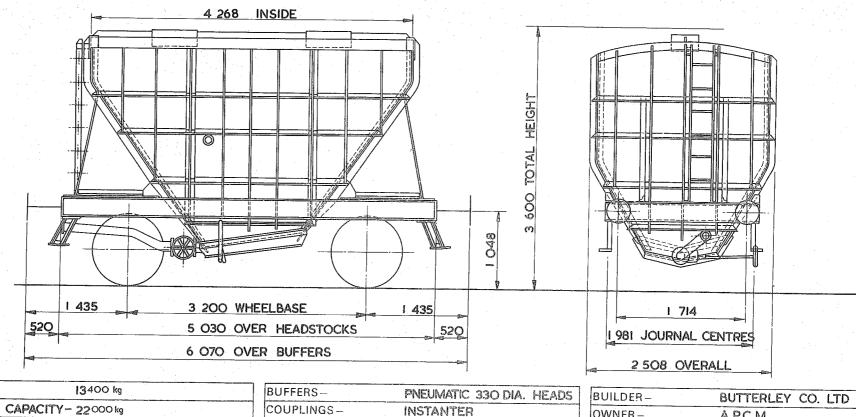

| [                     |                                                                                             |
| 4  | 1  | 1                     | 1                                                                                           |
| 50 | 50 | 50                    | 50                                                                                          |
|    | 18 | 35 27<br>18 14<br>4 1 | 35         27         20           18         14         10           4         1         1 |

| TOPS CODE |                        |       |  |  |  |  |  |  |  |  |
|-----------|------------------------|-------|--|--|--|--|--|--|--|--|
| CARKND    | OPERATING<br>PANEL No. |       |  |  |  |  |  |  |  |  |
| PCV       | PCVA                   | 8 9 8 |  |  |  |  |  |  |  |  |



| CARRYING CAPACITY - 22000 kg       COUPLINGS -       INSTANTER       OWNER -       A.P.C.M.         CAPACITY -       17.300 m <sup>3</sup> MIN. CURVE -       21 m       REGISTERED BY -       C.M.& E.E. (B.R.B.) DE         MAX. SPEED -       50 mile/h       GEN. ARRGT. DRG. No       YEAR BUILT -       1960/1963         WHEELS -       952 DIA.       BRAKE -       VACUUM BLOCK & HAND LEVER       REGISTRATION. Nos       8601 TO 8828 (RANGE) | TARE             | 13400 kg                 | BUFFERS-             | PNEUMATIC 330 DIA. HEADS  | BUILDER_           | BUTTERLEY CO. LTD      |
|-----------------------------------------------------------------------------------------------------------------------------------------------------------------------------------------------------------------