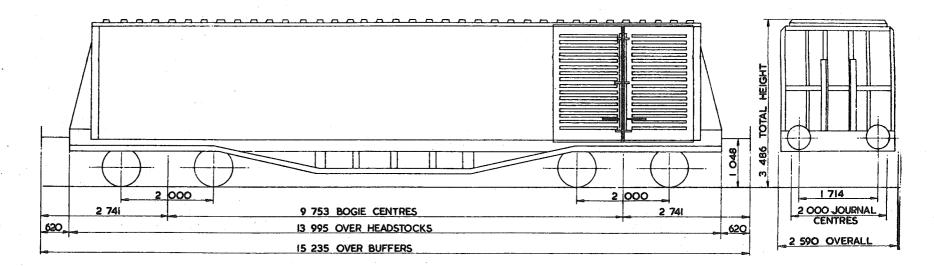

## TARE AND CARRYING CAPACITY

The policy respecting this information is as follows:-

a The tare shown on any diagram is a specimen weight, usually the 1st Wagon built.

b The painted tare on each vehicle shall be the actual recorded weight rounded down to the nearest 50 kg

c The carrying capacity shown on any diagram is the metricated carrying capacity rounded off to the nearest 500 kg.

d The painted carrying capacity shall be to the nearest single decimal place and is the difference between the G.L.W. and the painted tare. For existing wagons the G.L.W. is the exact metric equivalent of the original imperial G.L.W. For new wagons the carrying capacity will depend upon the G.L.W. used in the submission and Builders will be advised of the agreed capacity when registration numbers are issued. REVISION SHEET