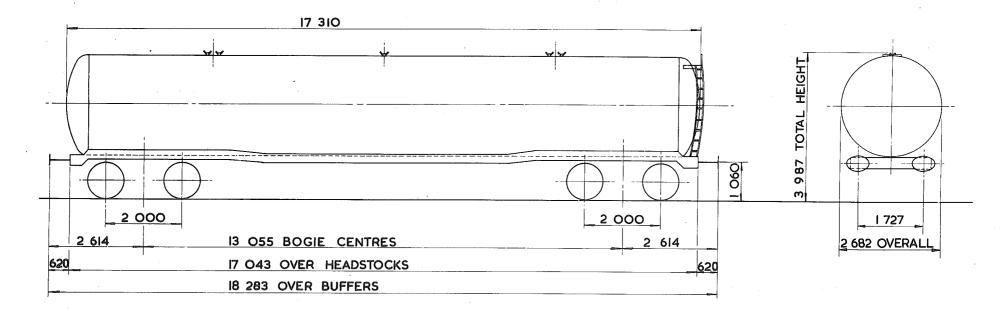

## TARE AND CARRYING CAPACITY

The policy respecting this information is as follows:-

a The tare shown on any diagram is a specimen weight, usually the 1st Wagon built.

b The painted tare on each vehicle shall be the actual recorded weight rounded down to the nearest 50 kg

c The carrying capacity shown on any diagram is the metricated carrying capacity rounded off to the nearest 500 kg.

d The painted carrying capacity shall be to the nearest single decimal place and is the difference between the G.L.W. and the painted tare. For existing wagons the G.L.W. is the exact metric equivalent of the original imperial G.L.W. For new wagons the carrying capacity will depend upon the G.L.W. used in the submission and Builders will be advised of the agreed capacity when registration numbers are issued. REVISION SHEET