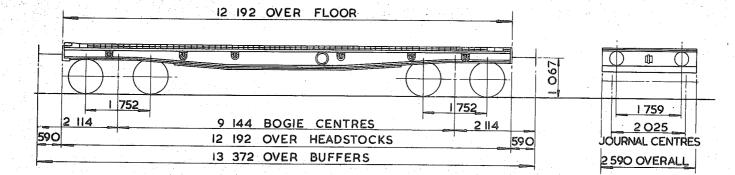

## TARE AND CARRYING CAPACITY

The policy respecting this information is as follows:-

a The tare shown on any diagram is a specimen weight, usually the 1st Wagon built.

b The painted tare on each vehicle shall be the actual recorded weight rounded down to the nearest 50 kg

c The carrying capacity shown on any diagram is the metricated carrying capacity rounded off to the nearest 500 kg.

d The painted carrying capacity shall be to the nearest single decimal place and is the difference between the G.L.W. and the painted tare. For existing wagons the G.L.W. is the exact metric equivalent of the original imperial G.L.W. For new wagons the carrying capacity will depend upon the G.L.W. used in the submission and Builders will be advised of the agreed capacity when registration numbers are issued. REVISION SHEET