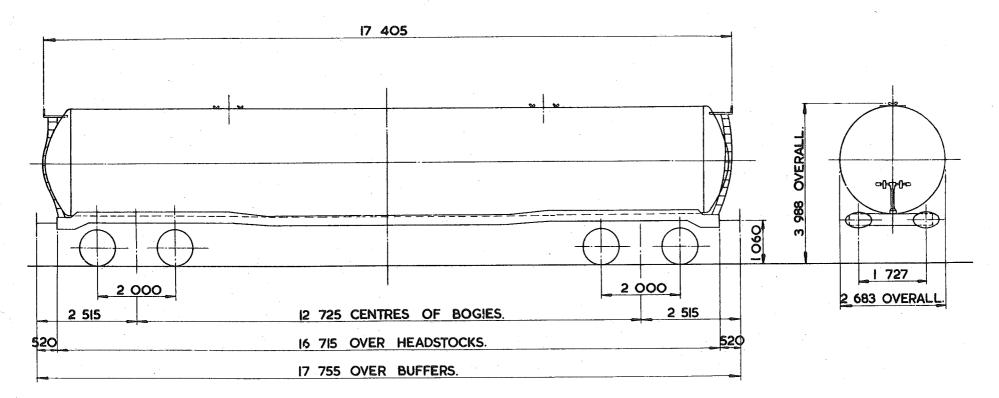

-                | 952 DIA.                 | BRAKE-           | AIR BLOCK, VACUOIN PIPEDA HAND SCREW. | OWNERS Nos              | 2250,                      |
| JOURNALS-              | 140 DIA. ROLLER BEARINGS | SUSPENSION -     | PRIMARY COIL.                         | official ros.           |                            |

Original © BRB Residuary Ltd

This PDF copy by J.D. Faulkner, 2010 (visit http://www.barrowmoremrg.co.uk)

EX. P.O. DIAGRAM 6/271.

# 102 tonnes G.L.W. BOGIE TANK-CLASS B

### TEO16H



|        | Ţ | )PS    | COI | DE |                       |   |   |   |
|--------|---|--------|-----|----|-----------------------|---|---|---|
| CARKNE | ) | AARKND |     |    | OPERATING<br>PANEL No |   |   |   |
| TE     | B | TE     | B   | K  | 1                     | 1 | 3 | 2 |



| TARE-             | 27800 kg.                                                                                                       | BUFFERS-            | PNEUMATIC 610x356 OVAL HEADS        | BUILDER-          | METRO CAMMELL.              |
|-------------------|-----------------------------------------------------------------------------------------------------------------|---------------------|-------------------------------------|-------------------|-----------------------------|
| CARRYING CAPACITY | <b>- 74</b> 000 kg.                                                                                             | COUPLINGS-          | INSTANTER                           | OWNER-            | B.P.O.                      |
| CAPACITY-         | 90.920 litres.