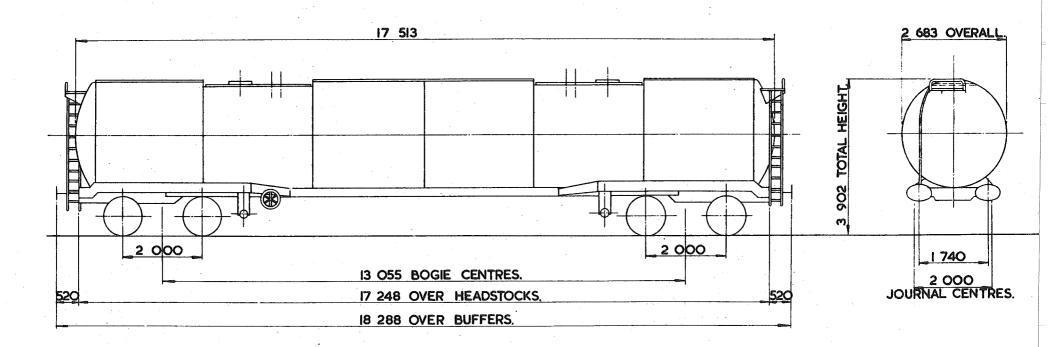

D SCREW | REGISTRATION Nos 85500 TO 85511         |
| JOURNALS-ISO DIA. ROLLER BEARINGS | SUSPENSION - SECONDARY COIL               | OWNERS Nos 500 TO 511                   |

EX PO. DIAGRAM 6/362



| EXCESS 9      | Н   | М  | L  | Ε  |
|---------------|-----|----|----|----|
| tonnes        | 100 | 90 | 28 | 28 |
| <u> </u>      |     |    |    |    |
| AB            | 52  | 52 | 17 | 17 |
| RA            | 10  | 9  | 1  | 1  |
| MAX.<br>SPEED | 60  | 60 | 60 | 60 |

| TOPS CODE |    |     |   |   |    |    |   |   |            |            |   |
|-----------|----|-----|---|---|----|----|---|---|------------|------------|---|
| C.        | AR | KNI | C | Д | AR | KN | D | - | ERA<br>NEL | ŤING<br>No |   |
|           | T  | E   | A | T | Ε  | A  | к | 1 | 2          | 1          | 8 |



| TARE -         | 28 450 kg.             | BUFFERS-         | HYDRAULIC 610 x 356 OVAL HEADS. | BUILDER-         | CHARLES ROBERTS.                      |
|----------------|------------------------|------------------|---------------------------------|------------------|---------------------------------------|
| CARRYING CAPAC | CITY- 73000kg.         | COUPLINGS-       | INSTANTER.                      | OWNER-           | PHILLIPS PETROLEUM                    |
| CAPACITY-      | 95466 litres.          | MIN. CURVE-      | 7lm.                            | REGISTERED BY-   | C.M. & E.E. (B.R.B.) DERBY,           |
| MAX. SPEED     | 60 mile/h              | GEN. ARRGT. DRG. | . No. –                         | YEAR BUILT-      | 1970                                  |
|                |