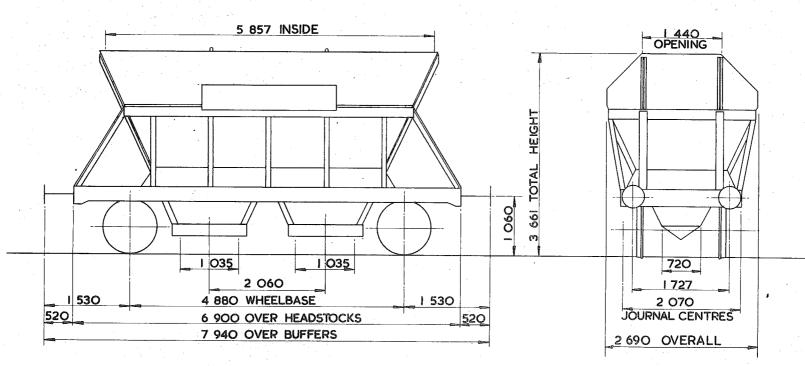

## TARE AND CARRYING CAPACITY

The policy respecting this information is as follows:-

a The tare shown on any diagram is a specimen weight, usually the 1st Wagon built.

b The painted tare on each vehicle shall be the actual recorded weight rounded down to the nearest 50 kg

c The carrying capacity shown on any diagram is the metricated carrying capacity rounded off to the nearest 500 kg.

d The painted carrying capacity shall be to the nearest single decimal place and is the difference between the G.L.W. and the painted tare. For existing wagons the G.L.W. is the exact metric equivalent of the original imperial G.L.W. For new wagons the carrying capacity will depend upon the G.L.W. used in the submission and Builders will be advised of the agreed capacity when registration numbers are issued. REVISION SHEET