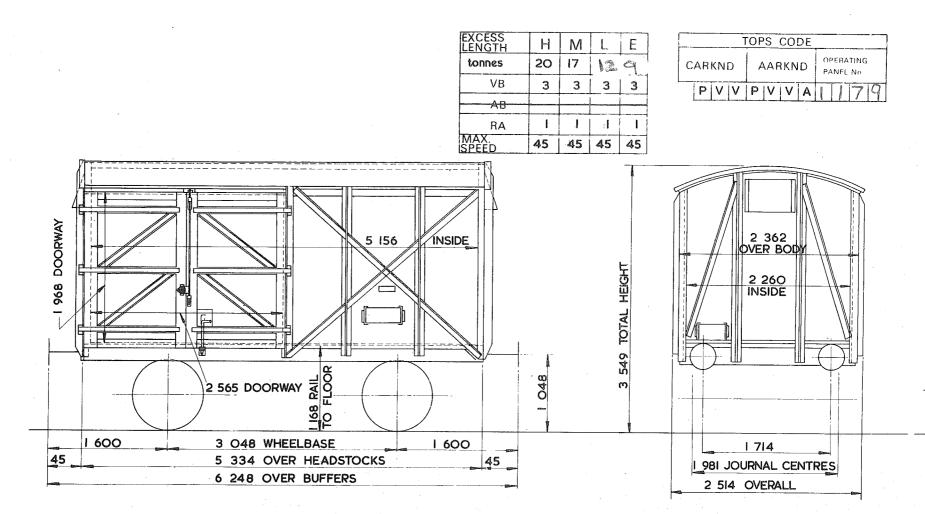

## TARE AND CARRYING CAPACITY

The policy respecting this information is as follows:-

a The tare shown on any diagram is a specimen weight, usually the 1st Wagon built.

b The painted tare on each vehicle shall be the actual recorded weight rounded down to the nearest 50 kg

c The carrying capacity shown on any diagram is the metricated carrying capacity rounded off to the nearest 500 kg.

d The painted carrying capacity shall be to the nearest single decimal place and is the difference between the G.L.W. and the painted tare. For existing wagons the G.L.W. is the exact metric equivalent of the original imperial G.L.W. For new wagons the carrying capacity will depend upon the G.L.W. used in the submission and Builders will be advised of the agreed capacity when registration numbers are issued. REVISION SHEET