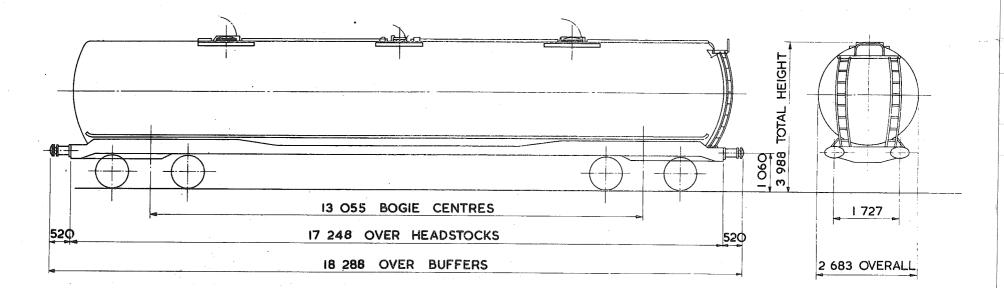

## TARE AND CARRYING CAPACITY

The policy respecting this information is as follows:-

a The tare shown on any diagram is a specimen weight, usually the 1st Wagon built.

b The painted tare on each vehicle shall be the actual recorded weight rounded down to the nearest 50 kg

c The carrying capacity shown on any diagram is the metricated carrying capacity rounded off to the nearest 500 kg.

d The painted carrying capacity shall be to the nearest single decimal place and is the difference between the G.L.W. and the painted tare. For existing wagons the G.L.W. is the exact metric equivalent of the original imperial G.L.W. For new wagons the carrying capacity will depend upon the G.L.W. used in the submission and Builders will be advised of the agreed capacity when registration numbers are issued. REVISION SHEET