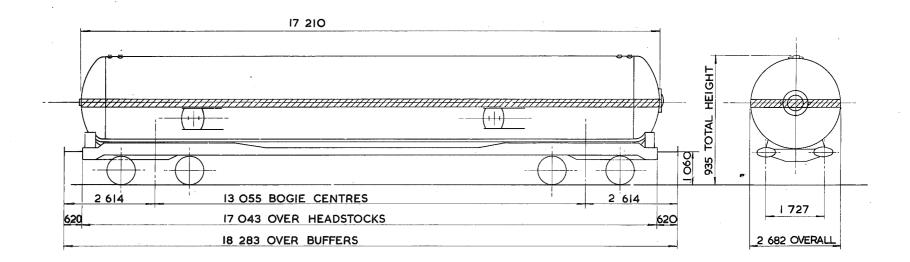

## TARE AND CARRYING CAPACITY

The policy respecting this information is as follows:-

a The tare shown on any diagram is a specimen weight, usually the 1st Wagon built.

b The painted tare on each vehicle shall be the actual recorded weight rounded down to the nearest 50 kg

c The carrying capacity shown on any diagram is the metricated carrying capacity rounded off to the nearest 500 kg.

d The painted carrying capacity shall be to the nearest single decimal place and is the difference between the G.L.W. and the painted tare. For existing wagons the G.L.W. is the exact metric equivalent of the original imperial G.L.W. For new wagons the carrying capacity will depend upon the G.L.W. used in the submission and Builders will be advised of the agreed capacity when registration numbers are issued. REVISION SHEET