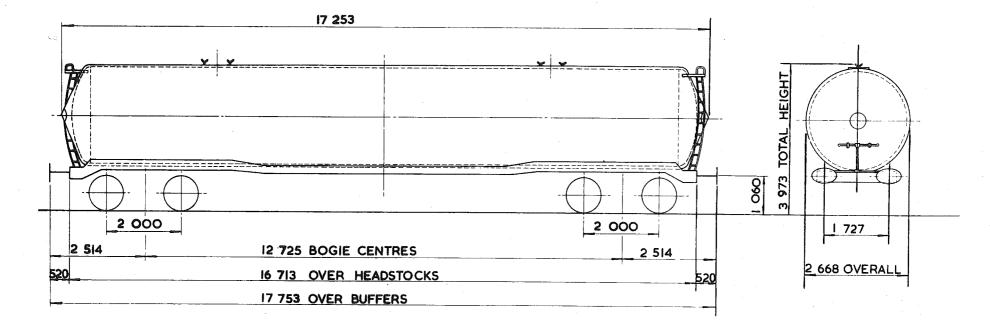

## TARE AND CARRYING CAPACITY

The policy respecting this information is as follows:-

a The tare shown on any diagram is a specimen weight, usually the 1st Wagon built.

b The painted tare on each vehicle shall be the actual recorded weight rounded down to the nearest 50 kg

c The carrying capacity shown on any diagram is the metricated carrying capacity rounded off to the nearest 500 kg.

d The painted carrying capacity shall be to the nearest single decimal place and is the difference between the G.L.W. and the painted tare. For existing wagons the G.L.W. is the exact metric equivalent of the original imperial G.L.W. For new wagons the carrying capacity will depend upon the G.L.W. used in the submission and Builders will be advised of the agreed capacity when registration numbers are issued. REVISION SHEET