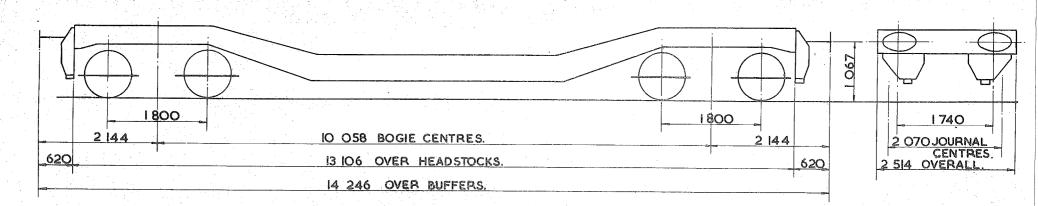

|                                                                                             |
| 6   | 3             | 1                     | I                                                                                           |
| .50 | 50            | 50                    | 50                                                                                          |
|     | 77<br>14<br>6 | 77 58<br>14 14<br>6 3 | 77         58         39           14         14         14           6         3         1 |

| TOPS CODE |     |        |  |   |             |   |  |  |  |  |  |
|-----------|-----|--------|--|---|-------------|---|--|--|--|--|--|
| CARKND    | AAF | AARKND |  |   | TING<br>No. |   |  |  |  |  |  |
| PFVPFVW   |     |        |  | 0 | 0           | 2 |  |  |  |  |  |



| TARE- 27000kg                     | BUFFERS-PNEUMATIC 559x 356 OVAL HEADS | BUILDER-GLOUCESTER C&W.                 |
|-----------------------------------|---------------------------------------|-----------------------------------------|
| CARRYING CAPACITY - 50000kg       | COUPLINGS - SCREW.                    | OWNER-MINISTRY OF DEFENCE (ARMY POOL)   |
| CAPACITY -                        | MIN. CURVE -                          | REGISTERED BY-C.M.SE.E. B.R.B. DERBY.   |
| MAX. SPEED - 50 mile/h.           | GEN. ARRGT. DRG. No                   | YEAR BUILT-1942/43/44.                  |
| WHEELS-830 DIA.                   | BRAKE-VACUUM BLOCK & HAND LEVER.      | REGISTRATION Nos95506 TO 95583 (RANGE.) |
| JOURNALS-140 DIA ROLLER BEARINGS. | SUSPENSION - PRIMARY COLL             |