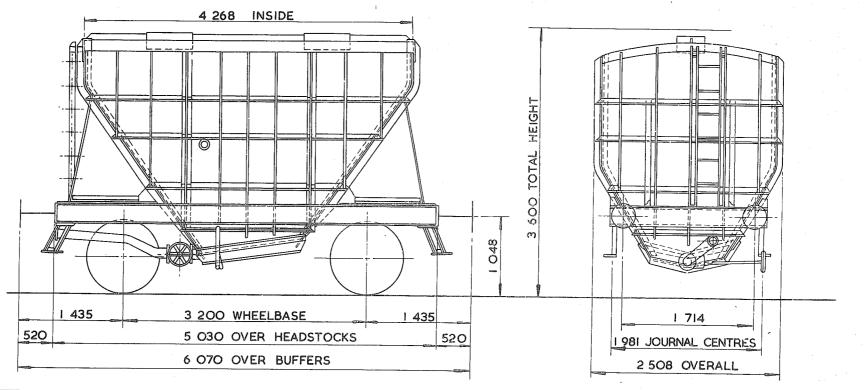

|     | anna a sua anna anna anna anna anna anna |                 | VEHICLE INDEX.                      |                                       |
|-----|------------------------------------------|-----------------|-------------------------------------|---------------------------------------|
|     | DIAGRAM Nº.                              | VEHICLE TYPE    | OWNER                               | REGISTRATION Nº.                      |
|     | PA OOIA                                  | COVERED GRAIN.  | SCOTTISH GRAIN DISTILLERS,          | 7906 - 7948(RANGE).                   |
|     |                                          |                 |                                     |                                       |
|     |                                          |                 |                                     | · · · · · · · · · · · · · · · · · · · |
|     |                                          |                 |                                     |                                       |
| ÷   | PA OO3A                                  | COVERED GRAIN.  | BRITISH RAIL TRAFFIC & ELECTRIC CO. | 7500 - 7614. (RANGE)                  |
|     | PA OO3B                                  | COVERED GRAIN.  | BRITISH RAIL TRAFFIC & ELECTRIC CO. | 7615 -7644.(RANGE)                    |
|     |                                          |                 |                                     |                                       |
|     | PA 004A                                  | COVERED GRAIN.  | BRITISH RAIL TRAFFIC & ELECTRIC CO. | 7645 - 7744.(RANGE)                   |
|     | PA OO4B                                  | COVERED GRAIN.  | BRITISH RAIL TRAFFIC & ELECTRIC CO. | 7745 - 7799                           |
|     | PA 005A                                  | COVERED LIME.   | BRITISH RAIL TRAFFIC & ELECTRIC CQ. | 8050 - 8118.                          |
|     | PA OO5B                                  | COVERED LIME.   | PROCOR (UK)LTD.                     | 8000 - 8049.                          |
|     |                                          |                 |                                     |                                       |
|     | PA 006A                                  | COVERED COKE.   | ALCAN.                              | 12017 - 12035.                        |
|     | PA 007A                                  | COVERED COKE.   | BRITISH RAIL TRAFFIC & ELECTRIC CO. | 12100 - 12116.                        |
|     |                                          |                 | ·                                   |                                       |
|     | PA OOBA                                  | COVERED LIME    | B.S.C. GLASGOW.                     | 8150 - 8160, 8162-8199.               |
|     | PB OOIA                                  | COVERED HOPPER. | STORAGE & TRANSPORT SYSTEMS LTD.    | 11401 - 11434.                        |
|     |                                          |                 |                                     | · · · · · · · · · · · · · · · · · · · |
|     | PB 002A                                  | COVERED HOPPER. | PROCOR.                             | 11300 - 11312,                        |
|     | · · · · · · · · · · · · · · · · · · ·    |                 |                                     |                                       |
|     |                                          |                 |                                     |                                       |
| . • | · · · · · · · · · · · · · · · · · · ·    |                 |                                     | · · · · · · · · · · · · · · · · · · · |
| . • |                                          |                 |                                     |                                       |