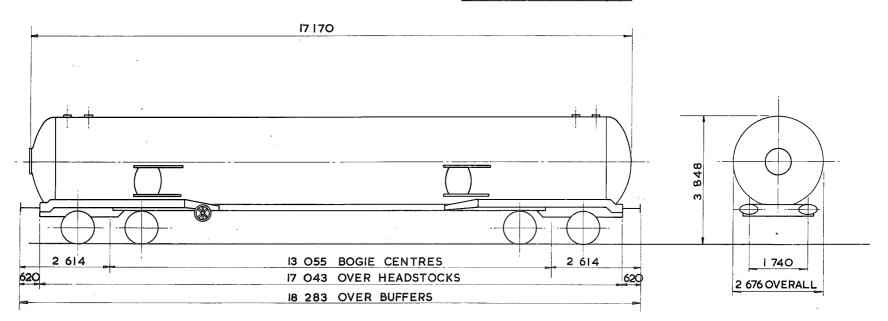

## TARE AND CARRYING CAPACITY

The policy respecting this information is as follows:-

a The tare shown on any diagram is a specimen weight, usually the 1st Wagon built.

b The painted tare on each vehicle shall be the actual recorded weight rounded down to the nearest 50 kg

c The carrying capacity shown on any diagram is the metricated carrying capacity rounded off to the nearest 500 kg.

d The painted carrying capacity shall be to the nearest single decimal place and is the difference between the G.L.W. and the painted tare. For existing wagons the G.L.W. is the exact metric equivalent of the original imperial G.L.W. For new wagons the carrying capacity will depend upon the G.L.W. used in the submission and Builders will be advised of the agreed capacity when registration numbers are issued. REVISION SHEET