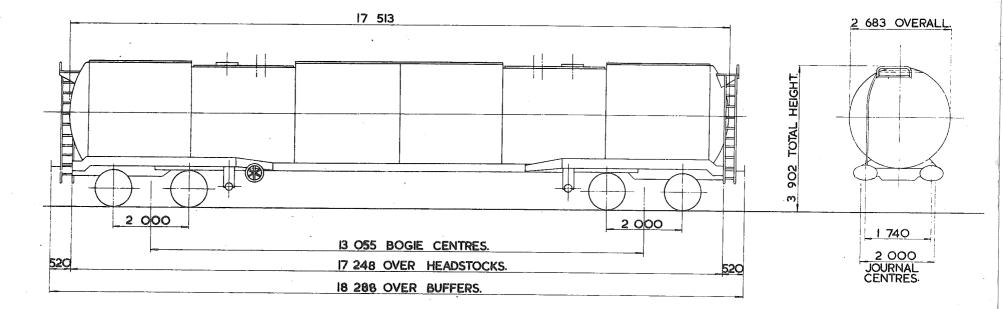

## TARE AND CARRYING CAPACITY

The policy respecting this information is as follows:-

a The tare shown on any diagram is a specimen weight, usually the 1st Wagon built.

b The painted tare on each vehicle shall be the actual recorded weight rounded down to the nearest 50 kg

c The carrying capacity shown on any diagram is the metricated carrying capacity rounded off to the nearest 500 kg.

d The painted carrying capacity shall be to the nearest single decimal place and is the difference between the G.L.W. and the painted tare. For existing wagons the G.L.W. is the exact metric equivalent of the original imperial G.L.W. For new wagons the carrying capacity will depend upon the G.L.W. used in the submission and Builders will be advised of the agreed capacity when registration numbers are issued. REVISION SHEET