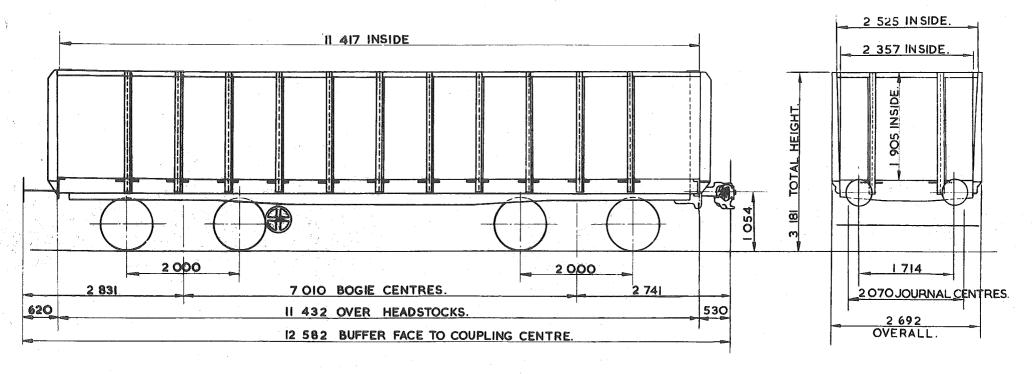

|     | anna a sua anna anna anna anna anna anna |                 | VEHICLE INDEX.                      |                                       |
|-----|------------------------------------------|-----------------|-------------------------------------|---------------------------------------|
|     | DIAGRAM Nº.                              | VEHICLE TYPE    | OWNER                               | REGISTRATION Nº.                      |
|     | PA OOIA                                  | COVERED GRAIN.  | SCOTTISH GRAIN DISTILLERS,          | 7906 - 7948(RANGE).                   |
|     |                                          |                 |                                     |                                       |
|     |                                          |                 |                                     | · · · · · · · · · · · · · · · · · · · |
|     |                                          |                 |                                     |                                       |
| ÷   | PA OO3A                                  | COVERED GRAIN.  | BRITISH RAIL TRAFFIC & ELECTRIC CO. | 7500 - 7614. (RANGE)                  |
|     | PA OO3B                                  | COVERED GRAIN.  | BRITISH RAIL TRAFFIC & ELECTRIC CO. | 7615 -7644.(RANGE)                    |
|     |                                          |                 |                                     |                                       |
|     | PA 004A                                  | COVERED GRAIN.  | BRITISH RAIL TRAFFIC & ELECTRIC CO. | 7645 - 7744.(RANGE)                   |
|     | PA OO4B                                  | COVERED GRAIN.  | BRITISH RAIL TRAFFIC & ELECTRIC CO. | 7745 - 7799                           |
|     | PA 005A                                  | COVERED LIME.   | BRITISH RAIL TRAFFIC & ELECTRIC CQ. | 8050 - 8118.                          |
|     | PA OO5B                                  | COVERED LIME.   | PROCOR (UK)LTD.                     | 8000 - 8049.                          |
|     |                                          |                 |                                     |                                       |
|     | PA 006A                                  | COVERED COKE.   | ALCAN.                              | 12017 - 12035.                        |
|     | PA 007A                                  | COVERED COKE.   | BRITISH RAIL TRAFFIC & ELECTRIC CO. | 12100 - 12116.                        |
|     |                                          |                 | ·                                   |                                       |
|     | PA OOBA                                  | COVERED LIME    | B.S.C. GLASGOW.                     | 8150 - 8160, 8162-8199.               |
|     | PB OOIA                                  | COVERED HOPPER. | STORAGE & TRANSPORT SYSTEMS LTD.    | 11401 - 11434.                        |
|     |                                          |                 |                                     | · · · · · · · · · · · · · · · · · · · |
|     | PB 002A                                  | COVERED HOPPER. | PROCOR.                             | 11300 - 11312,                        |
|     | · · · · · · · · · · · · · · · · · · ·    |                 |                                     |                                       |
|     |                                          |                 |                                     |                                       |
| . • | · · · · · · · · · · · · · · · · · · ·    |                 |                                     | · · · · · · · · · · · · · · · · · · · |
| . • |                                          |                 |                                     |                                       |