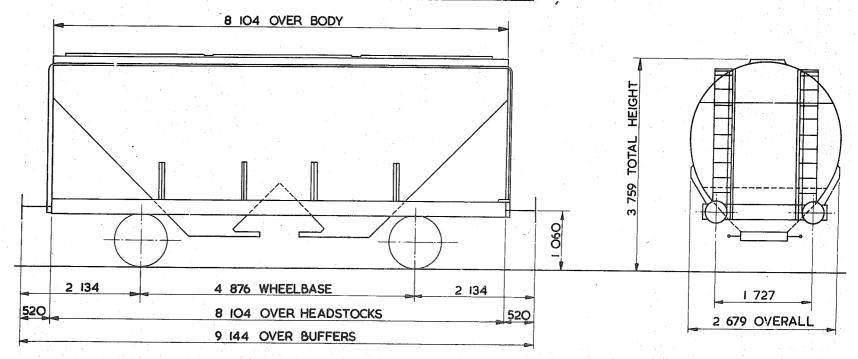

)

EX. P.O. DIAGRAM 6/402

46 EOVERED HOPPER-LIME 45 tonnes G.L.W. COV-HOP-LIME

#### PA005A

|                    | <u> </u> |    |    |    |
|--------------------|----------|----|----|----|
| EXCESS<br>LENGTH 5 | Н        | M  | L. | E  |
| tonnes             | 45       | 34 | 22 | 14 |
| ₩8                 |          |    |    |    |
| AB                 | 27       | 27 | 9  | 9  |
| RA                 | 8        | 4  | 1  | 1  |
| MAX.<br>SPEED      | 60       | 60 | 60 | 60 |

|    | TOPS CODE |    |   |   |        |   |   |   |   |                |   |
|----|-----------|----|---|---|--------|---|---|---|---|----------------|---|
| c, | AR        | KN | D | F | AARKND |   |   |   |   | ATING<br>. No. |   |
|    | ρ         | Α  | A | Ρ | A      | A | F | 1 | 1 | 0              | 5 |



| TARE-          | <b>127</b> 50 kg             | BUFFERS-           | HYDRAULIC 406 DIA. HEADS | BUILDER-          | STANDARD RAILWAY WAGON CO.         |
|----------------|------------------------------|--------------------|--------------------------|-------------------|------------------------------------|
| CARRYING CAPAC | ITY-33000 kg                 | COUPLINGS-         | INSTANTER                | OWNER -           | BRITISH RAILWAY TRAFFIC & ELECTRIC |
| CAPACITY-      | <b>36</b> .960m <sup>3</sup> | MIN. CURVE-        | 21m                      | REGISTERED BY-    | C.M.& E.E. (B.R.B.) DERBY          |
| MAX. SPEED -   | 60 mile/h                    | GEN. ARRGT. DRG. N | lo.—                     | YEAR BUILT-       | 1972                               |
| WHEELS-        | 952