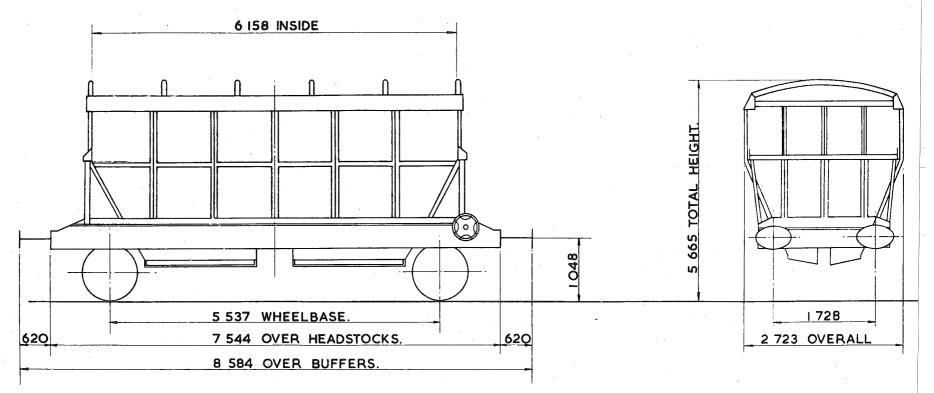

## TARE AND CARRYING CAPACITY

The policy respecting this information is as follows:-

a The tare shown on any diagram is a specimen weight, usually the 1st Wagon built.

b The painted tare on each vehicle shall be the actual recorded weight rounded down to the nearest 50 kg

c The carrying capacity shown on any diagram is the metricated carrying capacity rounded off to the nearest 500 kg.

d The painted carrying capacity shall be to the nearest single decimal place and is the difference between the G.L.W. and the painted tare. For existing wagons the G.L.W. is the exact metric equivalent of the original imperial G.L.W. For new wagons the carrying capacity will depend upon the G.L.W. used in the submission and Builders will be advised of the agreed capacity when registration numbers are issued. REVISION SHEET