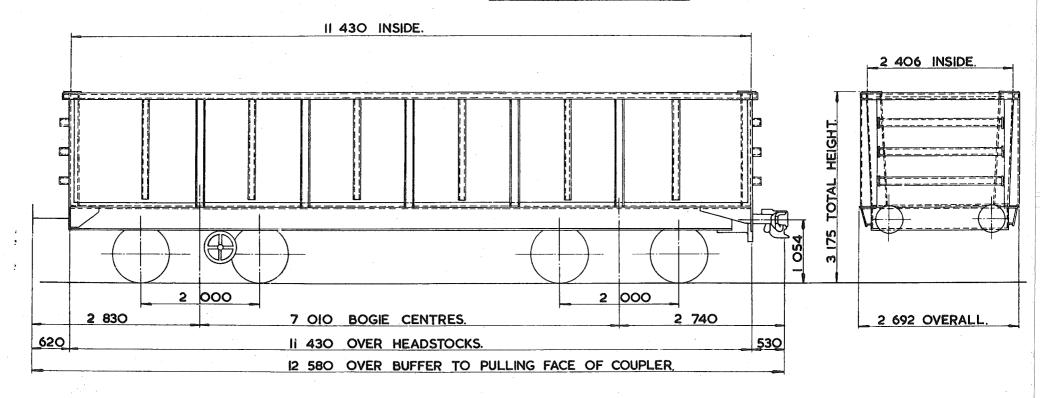

## TARE AND CARRYING CAPACITY

The policy respecting this information is as follows:-

a The tare shown on any diagram is a specimen weight, usually the 1st Wagon built.

b The painted tare on each vehicle shall be the actual recorded weight rounded down to the nearest 50 kg

c The carrying capacity shown on any diagram is the metricated carrying capacity rounded off to the nearest 500 kg.

d The painted carrying capacity shall be to the nearest single decimal place and is the difference between the G.L.W. and the painted tare. For existing wagons the G.L.W. is the exact metric equivalent of the original imperial G.L.W. For new wagons the carrying capacity will depend upon the G.L.W. used in the submission and Builders will be advised of the agreed capacity when registration numbers are issued. REVISION SHEET