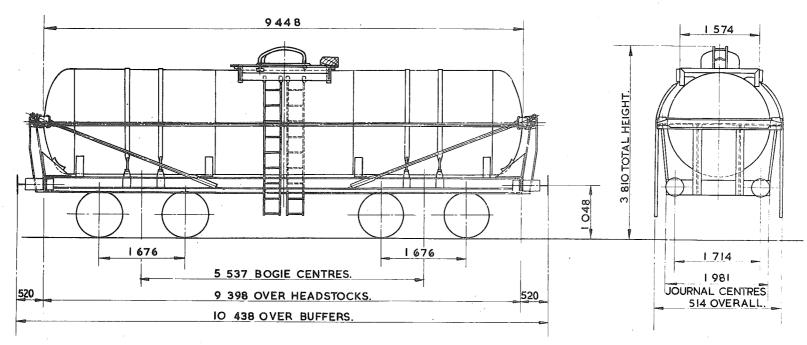

## TARE AND CARRYING CAPACITY

The policy respecting this information is as follows:-

a The tare shown on any diagram is a specimen weight, usually the 1st Wagon built.

b The painted tare on each vehicle shall be the actual recorded weight rounded down to the nearest 50 kg

c The carrying capacity shown on any diagram is the metricated carrying capacity rounded off to the nearest 500 kg.

d The painted carrying capacity shall be to the nearest single decimal place and is the difference between the G.L.W. and the painted tare. For existing wagons the G.L.W. is the exact metric equivalent of the original imperial G.L.W. For new wagons the carrying capacity will depend upon the G.L.W. used in the submission and Builders will be advised of the agreed capacity when registration numbers are issued. REVISION SHEET