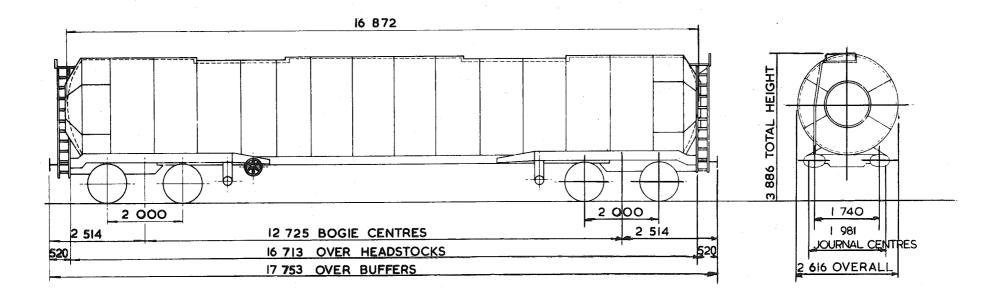

## TARE AND CARRYING CAPACITY

The policy respecting this information is as follows:-

a The tare shown on any diagram is a specimen weight, usually the 1st Wagon built.

b The painted tare on each vehicle shall be the actual recorded weight rounded down to the nearest 50 kg

c The carrying capacity shown on any diagram is the metricated carrying capacity rounded off to the nearest 500 kg.

d The painted carrying capacity shall be to the nearest single decimal place and is the difference between the G.L.W. and the painted tare. For existing wagons the G.L.W. is the exact metric equivalent of the original imperial G.L.W. For new wagons the carrying capacity will depend upon the G.L.W. used in the submission and Builders will be advised of the agreed capacity when registration numbers are issued. REVISION SHEET