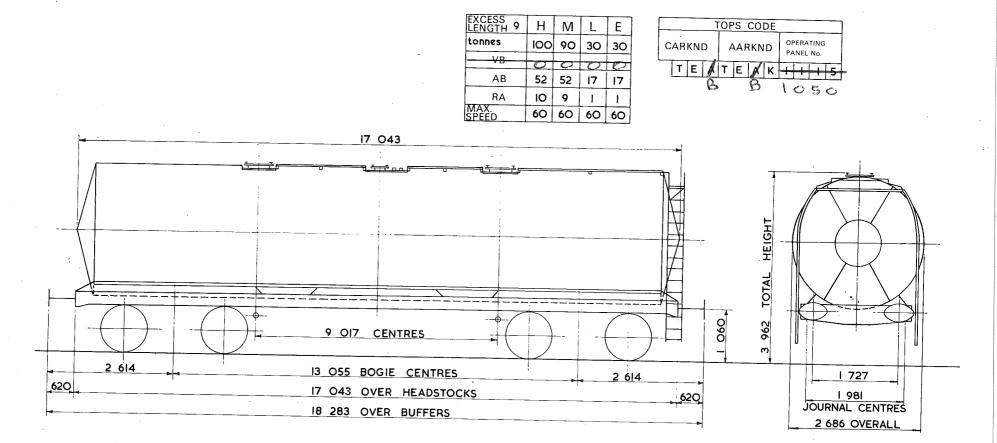

## TARE AND CARRYING CAPACITY

The policy respecting this information is as follows:-

a The tare shown on any diagram is a specimen weight, usually the 1st Wagon built.

b The painted tare on each vehicle shall be the actual recorded weight rounded down to the nearest 50 kg

c The carrying capacity shown on any diagram is the metricated carrying capacity rounded off to the nearest 500 kg.

d The painted carrying capacity shall be to the nearest single decimal place and is the difference between the G.L.W. and the painted tare. For existing wagons the G.L.W. is the exact metric equivalent of the original imperial G.L.W. For new wagons the carrying capacity will depend upon the G.L.W. used in the submission and Builders will be advised of the agreed capacity when registration numbers are issued. REVISION SHEET