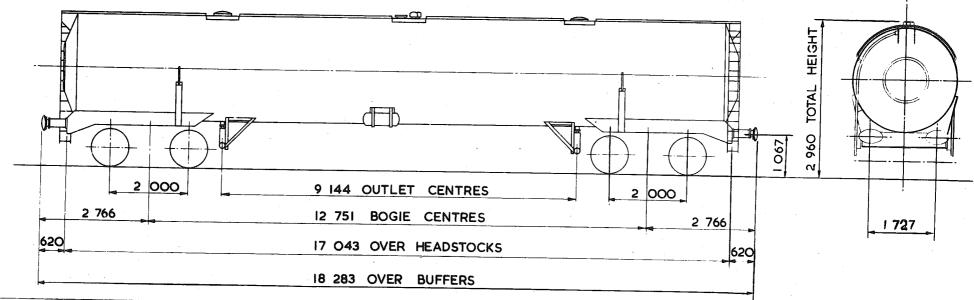

DATE DATE · REVISION REVISION NUMBER NUMBER スタ 16/3/78

FOR CURRENT STOCK POSITIONS TELEPHONE ROLLING STOCK LIBRARY DERBY 42442 OR RAILWAY CODE 056 EXT 3359.

|    |                                                   | CODE REFERENCE |            | C'& W.                                                                                                                                                                                                                                                                                                                                                                                                                                                                                                                                                                                                                                                                                                                                                                                                                                                                                                                                                                                                                                                                                                                                                                                                                                                                                                                                                                                                                                   |
|----|---------------------------------------------------|----------------|------------|------------------------------------------------------------------------------------------------------------------------------------------------------------------------------------------------------------------------------------------------------------------------------------------------------------------------------------------------------------------------------------------------------------------------------------------------------------------------------------------------------------------------------------------------------------------------------------------------------------------------------------------------------------------------------------------------------------------------------------------------------------------------------------------------------------------------------------------------------------------------------------------------------------------------------------------------------------------------------------------------------------------------------------------------------------------------------------------------------------------------------------------------------------------------------------------------------------------------------------------------------------------------------------------------------------------------------------------------------------------------------------------------------------------------------------------|
| PA | COVERED - 2 AXLE (COVHOP, GRAIN, LIME).           |                |            | 900 March 4900 March 490 |
| PB | COVERED BOGIE (COVHOP).                           | ТВ             | TANK BOGI  | E 70-791 GLW.                                                                                                                                                                                                                                                                                                                                                                                                                                                                                                                                                                                                                                                                                                                                                                                                                                                                                                                                                                                                                                                                                                                                                                                                                                                                                                                                                                                                                            |
| PC | CEMENT 2 AXLE (PRESFLO)                           | TC             | TANK BOGI  | E 80-891 GLW.                                                                                                                                                                                                                                                                                                                                                                                                                                                                                                                                                                                                                                                                                                                                                                                                                                                                                                                                                                                                                                                                                                                                                                                                                                                                                                                                                                                                                            |
| PD | CEMENT BOGIE (PRESFLO).                           | ۳D             | TANK BOGI  | E 90-991 GLW.                                                                                                                                                                                                                                                                                                                                                                                                                                                                                                                                                                                                                                                                                                                                                                                                                                                                                                                                                                                                                                                                                                                                                                                                                                                                                                                                                                                                                            |
| PF | BOGIE FLATS AND WELTROLS.                         | TE             | TANK BOGI  | E IOOHGLW.                                                                                                                                                                                                                                                                                                                                                                                                                                                                                                                                                                                                                                                                                                                                                                                                                                                                                                                                                                                                                                                                                                                                                                                                                                                                                                                                                                                                                               |
| PG | HOPPER 2 AXLE (AGGREGATE, GYPSUM, IRONSTONE, SALT | ).             |            |                                                                                                                                                                                                                                                                                                                                                                                                                                                                                                                                                                                                                                                                                                                                                                                                                                                                                                                                                                                                                                                                                                                                                                                                                                                                                                                                                                                                                                          |
| PH | HOPPER BOGIE (AGGREGATE, IRONSTONE, LIMESTONE).   | TR             | TANK 2/3 4 | XLE 20-291 GLW.                                                                                                                                                                                                                                                                                                                                                                                                                                                                                                                                                                                                                                                                                                                                                                                                                                                                                                                                                                                                                                                                                                                                                                                                                                                                                                                                                                                                                          |
| ΡJ | CARTIC                                            | TS             | TANK 2/3   | XLE 30-391 GLW.                                                                                                                                                                                                                                                                                                                                                                                                                                                                                                                                                                                                                                                                                                                                                                                                                                                                                                                                                                                                                                                                                                                                                                                                                                                                                                                                                                                                                          |
| PM | MINERAL 2 AXLE.                                   | TT             | TANK 2/3 A | XLE 40-491 GLW.                                                                                                                                                                                                                                                                                                                                                                                                                                                                                                                                                                                                                                                                                                                                                                                                                                                                                                                                                                                                                                                                                                                                                                                                                                                                                                                                                                                                                          |
| РØ | OPEN (HIGH, SODA ASH)                             | TU             | TANK 2/3 A | XLE 501+GLW.                                                                                                                                                                                                                                                                                                                                                                                                                                                                                                                                                                                                                                                                                                                                                                                                                                                                                                                                                                                                                                                                                                                                                                                                                                                                                                                                                                                                                             |
| PP | EX COACHING TYPES.                                |                |            |                                                                                                                                                                                                                                                                                                                                                                                                                                                                                                                                                                                                                                                                                                                                                                                                                                                                                                                                                                                                                                                                                                                                                                                                                                                                                                                                                                                                                                          |
| PS | TIPPLER 2 AXLE (IRONSTONE)                        |                |            |                                                                                                                                                                                                                                                                                                                                                                                                                                                                                                                                                                                                                                                                                                                                                                                                                                                                                                                                                                                                                                                                                                                                                                                                                                                                                                                                                                                                                                          |
| ΡΤ | TIPPLER BOGIE (IRONSTONE).                        |                |            |                                                                                                                                                                                                                                                                                                                                                                                                                                                                                                                                                                                                                                                                                                                                                                                                                                                                                                                                                                                                                                                                                                                                                                                                                                                                                                                                                                                                                                          |
| PV | VAN 2 AXLE INCLUDING PALVAN.                      |                |            | · · · · · · · · · · · · · · · · · · ·                                                                                                                                                                                                                                                                                                                                                                                                                                                                                                                                                                                                                                                                                                                                                                                                                                                                                                                                                                                                                                                                                                                                                                                                                                                                                                                                                                                                    |
| PW | VAN BOGIE (PALVAN.)                               |                |            | and the second data and the second                                                                                                                                                                                                                                                                                                                                                                                                                                                                                                                                                                                                                                                                                                                                                                                                                                                                                                                                                                                                                                                                                                                                                                                                                                                                                                                          |
| PX | MISCELLANEOUS AND SPECIAL IBOGIE BOLSTEB, TORPE   | pO,            |            |                                                                                                                                                                                                                                                                                                                                                                                                                                                                                                                                                                                                                                                                                                                                                                                                                                                                                                                                                                                                                                                                                                                                                                                                                                                                                                                                                                                                                                          |
|    |                                                   |                |            | · · · · · · · · · · · · · · · · · · ·                                                                                                                                                                                                                                                                                                                                                                                                                                                                                                                                                                                                                                                                                                                                                                                                                                                                                                                                                                                                                                                                                                                                                                                                                                                                                                                                                                                                    |
|    |                                                   |                |            |                                                                                                                                                                                                                                                                                                                                                                                                                                                                                                                                                                                                                                                                                                                                                                                                                                                                                                                                                                                                                                                                                                                                                                                                                                                                                                                                                                                                                                          |