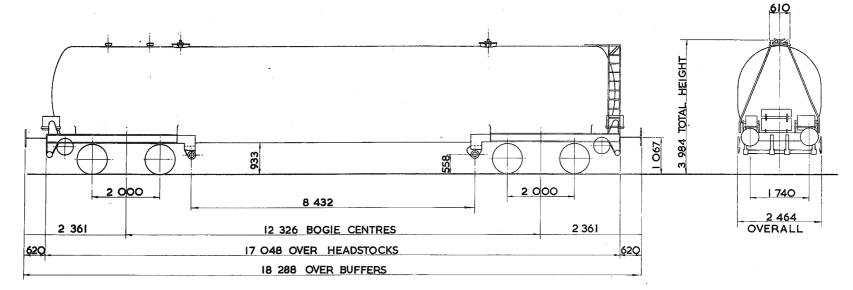

## TARE AND CARRYING CAPACITY

The policy respecting this information is as follows:-

a The tare shown on any diagram is a specimen weight, usually the 1st Wagon built.

b The painted tare on each vehicle shall be the actual recorded weight rounded down to the nearest 50 kg

c The carrying capacity shown on any diagram is the metricated carrying capacity rounded off to the nearest 500 kg.

d The painted carrying capacity shall be to the nearest single decimal place and is the difference between the G.L.W. and the painted tare. For existing wagons the G.L.W. is the exact metric equivalent of the original imperial G.L.W. For new wagons the carrying capacity will depend upon the G.L.W. used in the submission and Builders will be advised of the agreed capacity when registration numbers are issued. REVISION SHEET