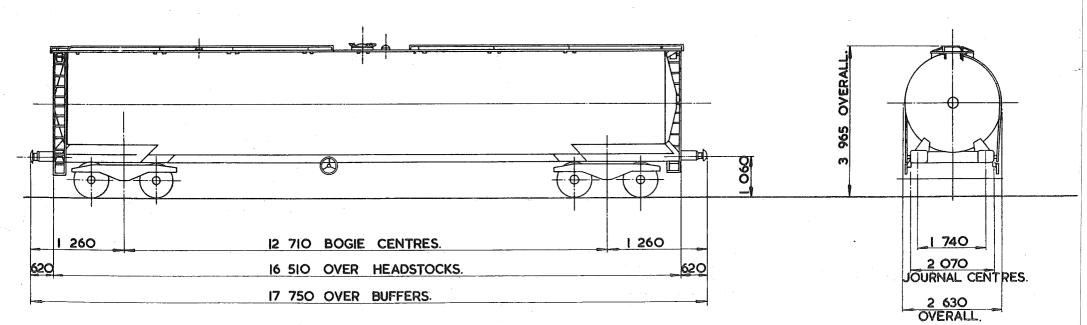

## TARE AND CARRYING CAPACITY

The policy respecting this information is as follows:-

a The tare shown on any diagram is a specimen weight, usually the 1st Wagon built.

b The painted tare on each vehicle shall be the actual recorded weight rounded down to the nearest 50 kg

c The carrying capacity shown on any diagram is the metricated carrying capacity rounded off to the nearest 500 kg.

d The painted carrying capacity shall be to the nearest single decimal place and is the difference between the G.L.W. and the painted tare. For existing wagons the G.L.W. is the exact metric equivalent of the original imperial G.L.W. For new wagons the carrying capacity will depend upon the G.L.W. used in the submission and Builders will be advised of the agreed capacity when registration numbers are issued. REVISION SHEET