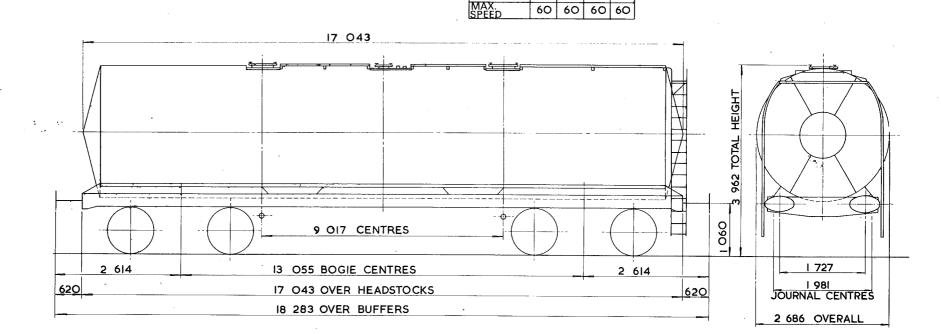

## TARE AND CARRYING CAPACITY

The policy respecting this information is as follows:-

a The tare shown on any diagram is a specimen weight, usually the 1st Wagon built.

b The painted tare on each vehicle shall be the actual recorded weight rounded down to the nearest 50 kg

c The carrying capacity shown on any diagram is the metricated carrying capacity rounded off to the nearest 500 kg.

d The painted carrying capacity shall be to the nearest single decimal place and is the difference between the G.L.W. and the painted tare. For existing wagons the G.L.W. is the exact metric equivalent of the original imperial G.L.W. For new wagons the carrying capacity will depend upon the G.L.W. used in the submission and Builders will be advised of the agreed capacity when registration numbers are issued. REVISION SHEET