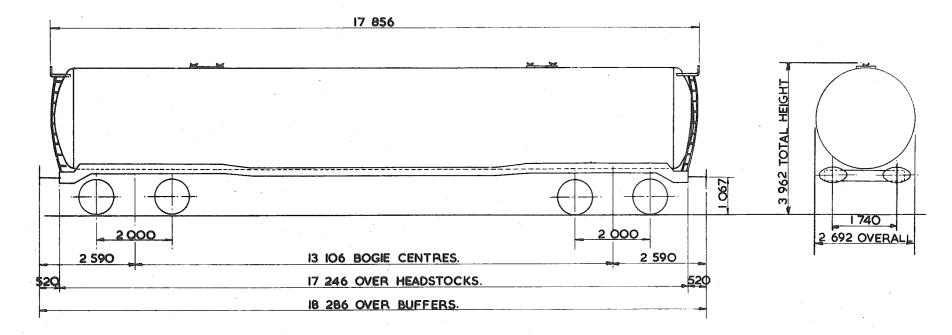

## TARE AND CARRYING CAPACITY

The policy respecting this information is as follows:-

a The tare shown on any diagram is a specimen weight, usually the 1st Wagon built.

b The painted tare on each vehicle shall be the actual recorded weight rounded down to the nearest 50 kg

c The carrying capacity shown on any diagram is the metricated carrying capacity rounded off to the nearest 500 kg.

d The painted carrying capacity shall be to the nearest single decimal place and is the difference between the G.L.W. and the painted tare. For existing wagons the G.L.W. is the exact metric equivalent of the original imperial G.L.W. For new wagons the carrying capacity will depend upon the G.L.W. used in the submission and Builders will be advised of the agreed capacity when registration numbers are issued. REVISION SHEET