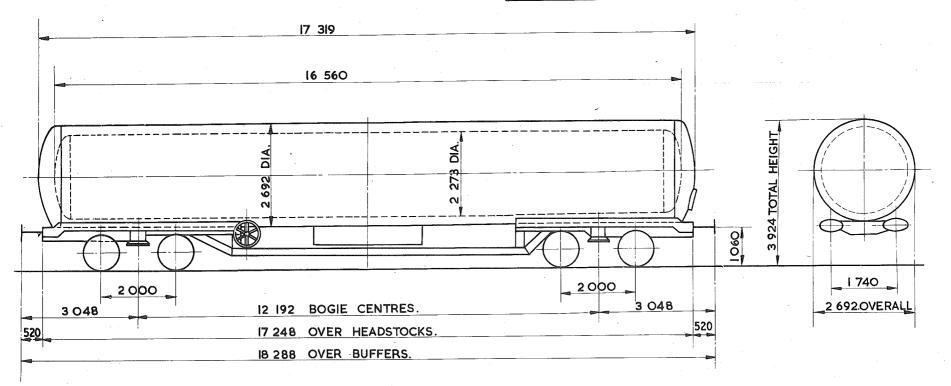

## TARE AND CARRYING CAPACITY

The policy respecting this information is as follows:-

a The tare shown on any diagram is a specimen weight, usually the 1st Wagon built.

b The painted tare on each vehicle shall be the actual recorded weight rounded down to the nearest 50 kg

c The carrying capacity shown on any diagram is the metricated carrying capacity rounded off to the nearest 500 kg.

d The painted carrying capacity shall be to the nearest single decimal place and is the difference between the G.L.W. and the painted tare. For existing wagons the G.L.W. is the exact metric equivalent of the original imperial G.L.W. For new wagons the carrying capacity will depend upon the G.L.W. used in the submission and Builders will be advised of the agreed capacity when registration numbers are issued. REVISION SHEET