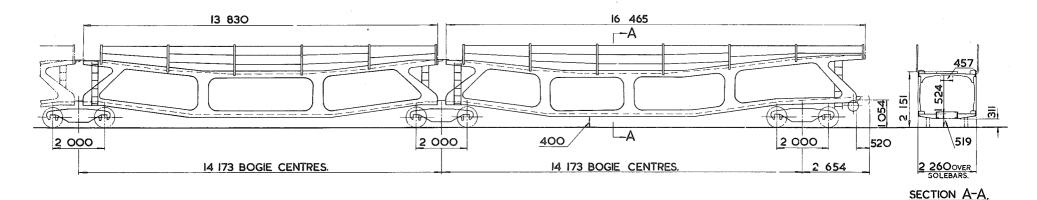

## TARE AND CARRYING CAPACITY

The policy respecting this information is as follows:-

a The tare shown on any diagram is a specimen weight, usually the 1st Wagon built.

b The painted tare on each vehicle shall be the actual recorded weight rounded down to the nearest 50 kg

c The carrying capacity shown on any diagram is the metricated carrying capacity rounded off to the nearest 500 kg.

d The painted carrying capacity shall be to the nearest single decimal place and is the difference between the G.L.W. and the painted tare. For existing wagons the G.L.W. is the exact metric equivalent of the original imperial G.L.W. For new wagons the carrying capacity will depend upon the G.L.W. used in the submission and Builders will be advised of the agreed capacity when registration numbers are issued. REVISION SHEET