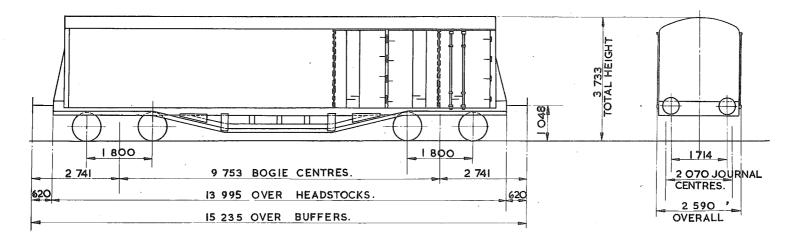

## TARE AND CARRYING CAPACITY

The policy respecting this information is as follows:-

a The tare shown on any diagram is a specimen weight, usually the 1st Wagon built.

b The painted tare on each vehicle shall be the actual recorded weight rounded down to the nearest 50 kg

c The carrying capacity shown on any diagram is the metricated carrying capacity rounded off to the nearest 500 kg.

d The painted carrying capacity shall be to the nearest single decimal place and is the difference between the G.L.W. and the painted tare. For existing wagons the G.L.W. is the exact metric equivalent of the original imperial G.L.W. For new wagons the carrying capacity will depend upon the G.L.W. used in the submission and Builders will be advised of the agreed capacity when registration numbers are issued. REVISION SHEET