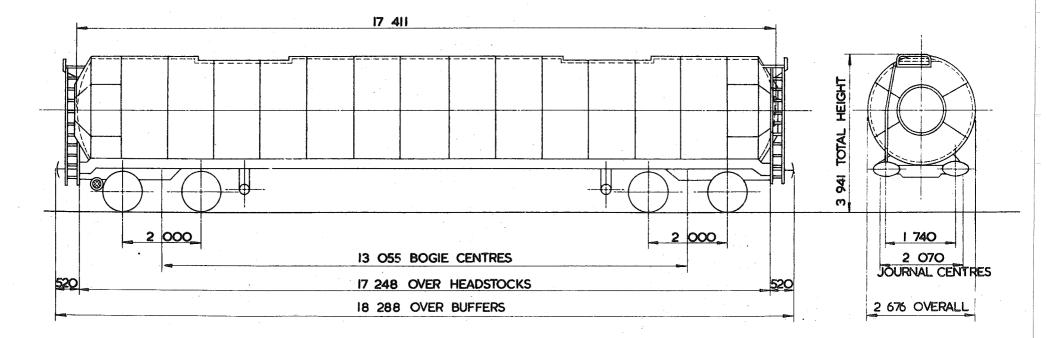

## TARE AND CARRYING CAPACITY

The policy respecting this information is as follows:-

a The tare shown on any diagram is a specimen weight, usually the 1st Wagon built.

b The painted tare on each vehicle shall be the actual recorded weight rounded down to the nearest 50 kg

c The carrying capacity shown on any diagram is the metricated carrying capacity rounded off to the nearest 500 kg.

d The painted carrying capacity shall be to the nearest single decimal place and is the difference between the G.L.W. and the painted tare. For existing wagons the G.L.W. is the exact metric equivalent of the original imperial G.L.W. For new wagons the carrying capacity will depend upon the G.L.W. used in the submission and Builders will be advised of the agreed capacity when registration numbers are issued. REVISION SHEET