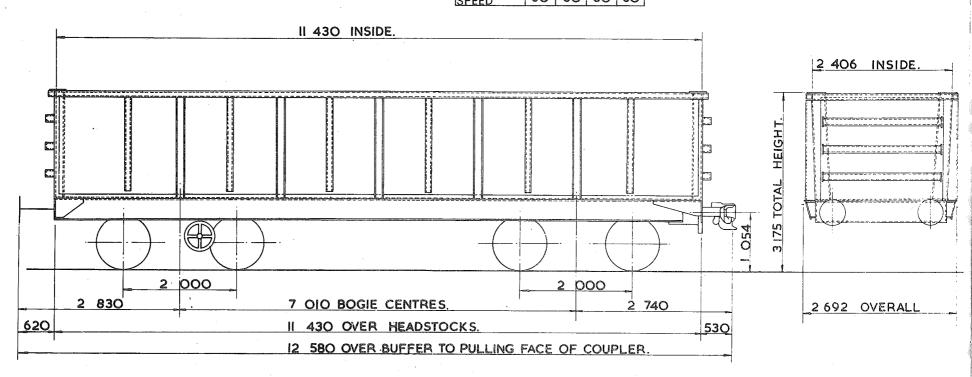

|     | anna a sua anna anna anna anna anna anna |                 | VEHICLE INDEX.                      |                                       |
|-----|------------------------------------------|-----------------|-------------------------------------|---------------------------------------|
|     | DIAGRAM Nº.                              | VEHICLE TYPE    | OWNER                               | REGISTRATION Nº.                      |
|     | PA OOIA                                  | COVERED GRAIN.  | SCOTTISH GRAIN DISTILLERS,          | 7906 - 7948(RANGE).                   |
|     |                                          |                 |                                     |                                       |
|     |                                          |                 |                                     | · · · · · · · · · · · · · · · · · · · |
|     |                                          |                 |                                     |                                       |
| ÷   | PA OO3A                                  | COVERED GRAIN.  | BRITISH RAIL TRAFFIC & ELECTRIC CO. | 7500 - 7614. (RANGE)                  |
|     | PA OO3B                                  | COVERED GRAIN.  | BRITISH RAIL TRAFFIC & ELECTRIC CO. | 7615 -7644.(RANGE)                    |
|     |                                          |                 |                                     |                                       |
|     | PA 004A                                  | COVERED GRAIN.  | BRITISH RAIL TRAFFIC & ELECTRIC CO. | 7645 - 7744.(RANGE)                   |
|     | PA OO4B                                  | COVERED GRAIN.  | BRITISH RAIL TRAFFIC & ELECTRIC CO. | 7745 - 7799                           |
|     | PA 005A                                  | COVERED LIME.   | BRITISH RAIL TRAFFIC & ELECTRIC CQ. | 8050 - 8118.                          |
|     | PA OO5B                                  | COVERED LIME.   | PROCOR (UK)LTD.                     | 8000 - 8049.                          |
|     |                                          |                 |                                     |                                       |
|     | PA 006A                                  | COVERED COKE.   | ALCAN.                              | 12017 - 12035.                        |
|     | PA 007A                                  | COVERED COKE.   | BRITISH RAIL TRAFFIC & ELECTRIC CO. | 12100 - 12116.                        |
|     |                                          |                 | ·                                   |                                       |
|     | PA OOBA                                  | COVERED LIME    | B.S.C. GLASGOW.                     | 8150 - 8160, 8162-8199.               |
|     | PB OOIA                                  | COVERED HOPPER. | STORAGE & TRANSPORT SYSTEMS LTD.    | 11401 - 11434.                        |
|     |                                          |                 |                                     | · · · · · · · · · · · · · · · · · · · |
|     | PB 002A                                  | COVERED HOPPER. | PROCOR.                             | 11300 - 11312,                        |
|     | · · · · · · · · · · · · · · · · · · ·    |                 |                                     |                                       |
|     |                                          |                 |                                     |                                       |
| . • | · · · · · · · · · · · · · · · · · · ·    |                 |                                     | · · · · · · · · · · · · · · · · · · · |
| . • |                                          |                 |                                     |                                       |