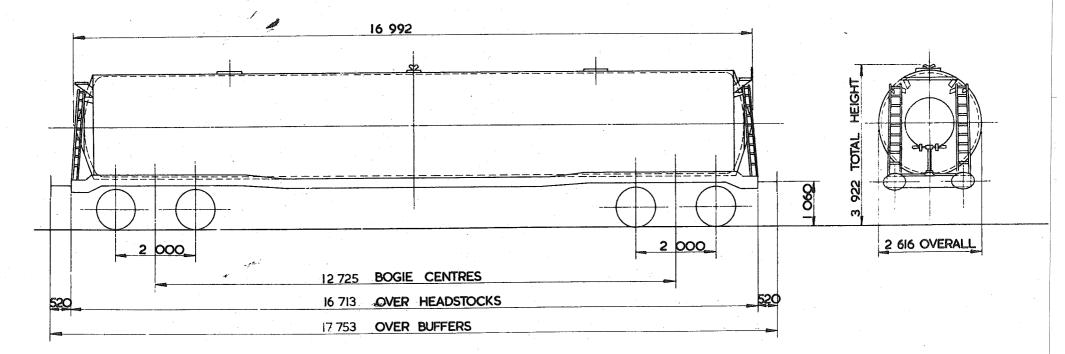

## TARE AND CARRYING CAPACITY

The policy respecting this information is as follows:-

a The tare shown on any diagram is a specimen weight, usually the 1st Wagon built.

b The painted tare on each vehicle shall be the actual recorded weight rounded down to the nearest 50 kg

c The carrying capacity shown on any diagram is the metricated carrying capacity rounded off to the nearest 500 kg.

d The painted carrying capacity shall be to the nearest single decimal place and is the difference between the G.L.W. and the painted tare. For existing wagons the G.L.W. is the exact metric equivalent of the original imperial G.L.W. For new wagons the carrying capacity will depend upon the G.L.W. used in the submission and Builders will be advised of the agreed capacity when registration numbers are issued. REVISION SHEET