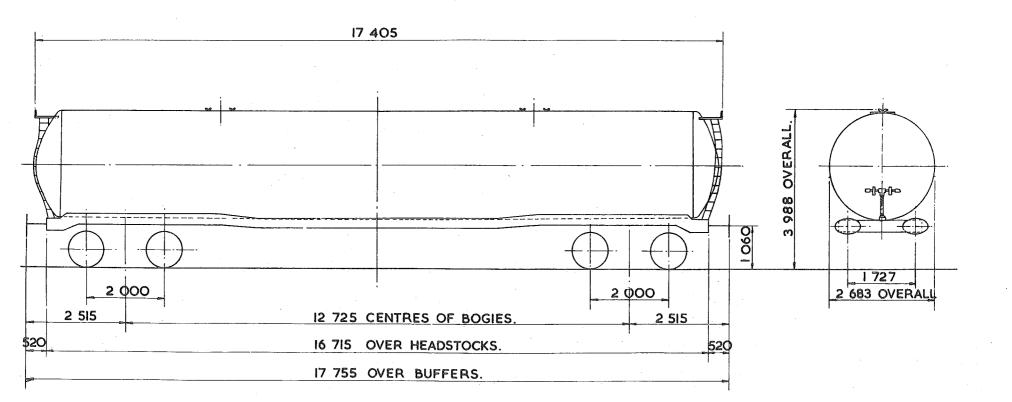

## TARE AND CARRYING CAPACITY

The policy respecting this information is as follows:-

a The tare shown on any diagram is a specimen weight, usually the 1st Wagon built.

b The painted tare on each vehicle shall be the actual recorded weight rounded down to the nearest 50 kg

c The carrying capacity shown on any diagram is the metricated carrying capacity rounded off to the nearest 500 kg.

d The painted carrying capacity shall be to the nearest single decimal place and is the difference between the G.L.W. and the painted tare. For existing wagons the G.L.W. is the exact metric equivalent of the original imperial G.L.W. For new wagons the carrying capacity will depend upon the G.L.W. used in the submission and Builders will be advised of the agreed capacity when registration numbers are issued. REVISION SHEET