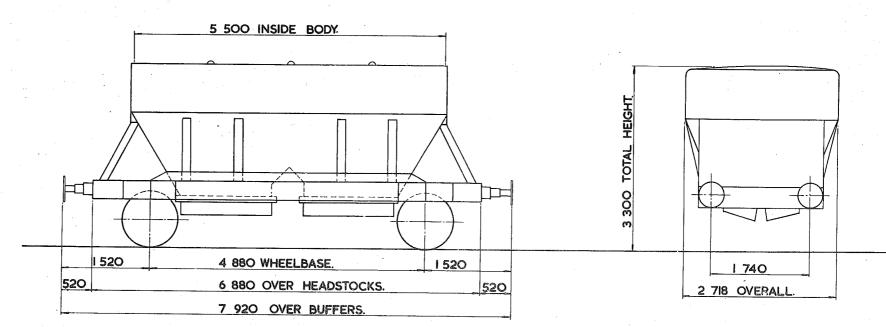

## TARE AND CARRYING CAPACITY

The policy respecting this information is as follows:-

a The tare shown on any diagram is a specimen weight, usually the 1st Wagon built.

b The painted tare on each vehicle shall be the actual recorded weight rounded down to the nearest 50 kg

c The carrying capacity shown on any diagram is the metricated carrying capacity rounded off to the nearest 500 kg.

d The painted carrying capacity shall be to the nearest single decimal place and is the difference between the G.L.W. and the painted tare. For existing wagons the G.L.W. is the exact metric equivalent of the original imperial G.L.W. For new wagons the carrying capacity will depend upon the G.L.W. used in the submission and Builders will be advised of the agreed capacity when registration numbers are issued. REVISION SHEET