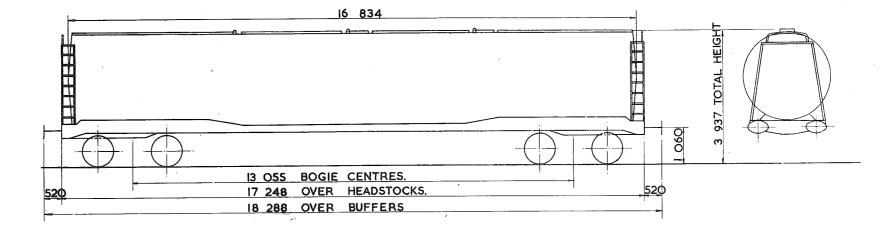

## TARE AND CARRYING CAPACITY

The policy respecting this information is as follows:-

a The tare shown on any diagram is a specimen weight, usually the 1st Wagon built.

b The painted tare on each vehicle shall be the actual recorded weight rounded down to the nearest 50 kg

c The carrying capacity shown on any diagram is the metricated carrying capacity rounded off to the nearest 500 kg.

d The painted carrying capacity shall be to the nearest single decimal place and is the difference between the G.L.W. and the painted tare. For existing wagons the G.L.W. is the exact metric equivalent of the original imperial G.L.W. For new wagons the carrying capacity will depend upon the G.L.W. used in the submission and Builders will be advised of the agreed capacity when registration numbers are issued. REVISION SHEET