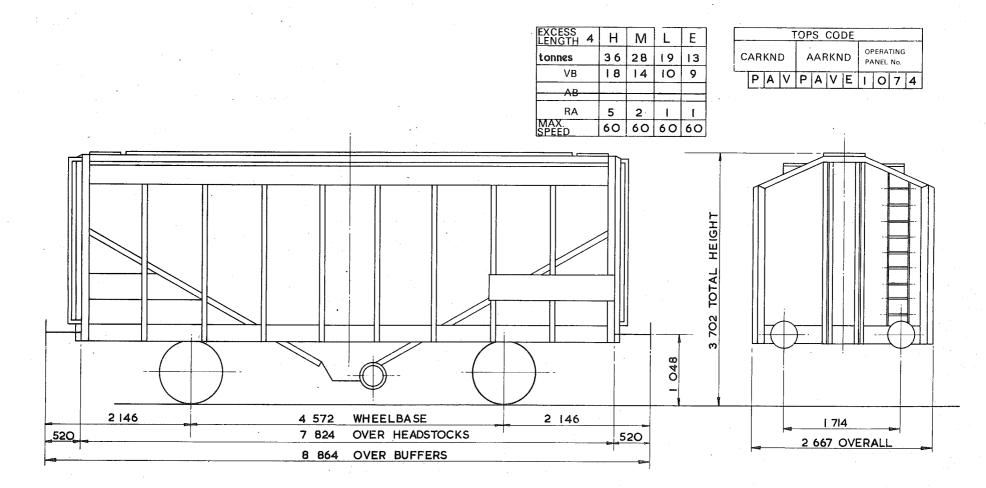

· |
| •       |             |                                       |                                        |                                       |

and the second sec

COVERED HOPPER GRAM

PAOOIA

| EXCESS        | ? Н | M  | L_ | E  |
|---------------|-----|----|----|----|
| tonnes        | 30  | 30 | 30 | 10 |
| <u>₩8</u>     |     |    |    |    |
|               |     |    |    |    |
| RA            | 2   | 2  | 2  |    |
| MAX.<br>SPEED | 45  | 45 | 45 | 45 |

| Ţ      | OPS CODE |                       |
|--------|----------|-----------------------|
| CARKND | AARKND   | OPERATING<br>PANEL NO |
| PAØ    | PAØE     | 797                   |



Original © BRB Residuary Ltd

#### EX.P.O. DIAGRAM 6/665 (ALLOCATED)

COVERED HOPPER-GRAIN

36 tonnes G.L.W. BULK GRAIN VAN

#### PAOO3A



| TARE - 12950 kg.                  | BUFFERS-HYDRAULIC 406 DIA.HEADS | BUILDER-PRESSED STEEL                                                   |  |  |
|-----------------------------------|---------------------------------|-------------------------------------------------------------------------|--|--|
| CARRYING CAPACITY-23500 kg        | COUPLINGS-INSTANTER             | OWNER-B.R.T. & E. LTD.                                                  |  |  |
| CAPACITY-41.059 m <sup>3</sup>    | MIN. CURVE - 31m                | REGISTERED BY - C.M.& E.E. (B.R.B.) DERBY                               |  |  |
| MAX. SPEED - 60 mile/n            | GEN. ARRGT. DRG. No             | YEAR BUILT- 1965/66                                                     |  |  |
| WHEELS952 DIA.                    |