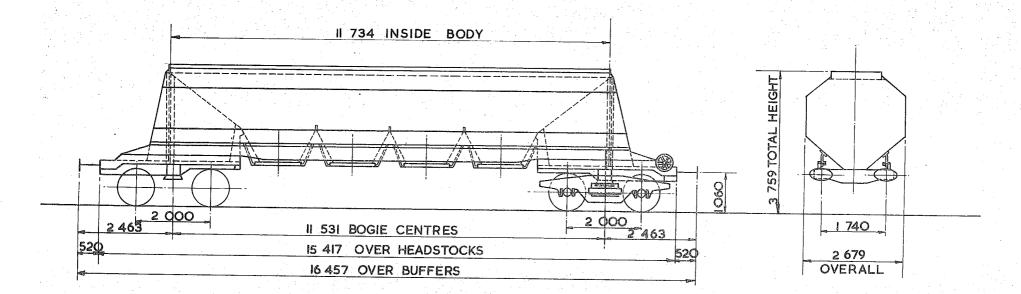

|

Original © BRB Residuary Ltd

EX. P.O. DIAGRAM 6/489 (ALLOCATED)

BOGNE

102

## 100 tonnes G.L.W., HOPPER-WAGON-AGGREGATE.

#### PHOO4A.

| EXCESS<br>LENGTH 6 | Н    | M  | L  | E  |
|--------------------|------|----|----|----|
| tonnes.            | .100 | 75 | 45 | 27 |
| VB                 |      |    |    |    |
| AB                 | 52   | 52 | 16 | 16 |
| RA                 | 10   | 7  | З  | 1  |
| MAX.<br>SPEED      | 45   | 45 | 45 | 45 |

|   | TOPS CODE |    |     |   |   |     |    |   |   |   |               |   |  |
|---|-----------|----|-----|---|---|-----|----|---|---|---|---------------|---|--|
| ĺ | с         | AR | KNI | D | 4 | ٩AF | RV | D | 1 |   | ATINC<br>_ No | 6 |  |
|   |           | Ρ  | Н   | A | Ρ | Н   | A  | L | 1 | 1 | 6             | 2 |  |



| TARE - 25 600 Kg                   | BUFFERS-HYDRAULIC 610×356 OVAL HEADS | BUILDER- CHARLES ROBERTS                    |
|------------------------------------|--------------------------------------|---------------------------------------------|
| CARRYING CAPACITY - 75000 kg       | COUPLINGS-INSTANTER                  | OWNER -LLOYDS & SCOTTISH (LEASING) MARCON   |
| CAPACITY - 49.838 m <sup>3</sup> . | MIN. CURVE – 71m.                    | REGISTERED BY - C.M. & E.E. (B.R. B.) DERBY |
| MAX. SPEED - 60 mile/h.            | GEN. ARRGT. DRG. No                  | YEAR BUILT- 1969                            |
| WHEELS- 952 DIA.                   | BRAKE-AIR BLOCK & HAND SCREW.        | REGISTRATION Nos17601 TO 17612-17705:1212   |
| JOURNALS-150 DIA. ROLLER BEARINGS  | SUSPENSION - SE