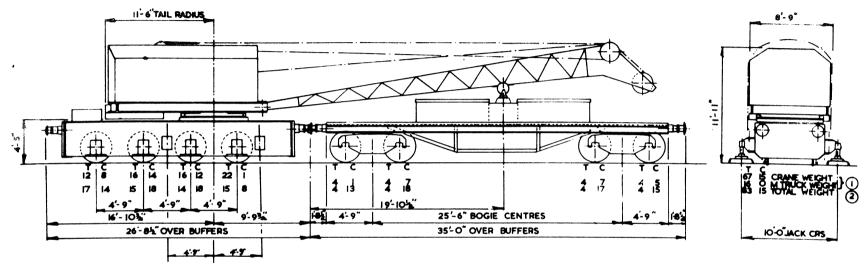

PLANT ENGINEERS OFFICE C.M.&E.E.S DEPT. SWINDON

MARCH 1974

AXLE WEIGHTS ARE SHOWN FOR CRANE IN FULL WORKING ORDER.

- I WEIGHT ON AXLE WITH JIB SUSPENDED.
- 2 WEIGHT ON AXLE WITH JIB RESTING AND CRANE IN TRAIN ORDER. FACING PAGE GIVES A COPY OF THE LOAD PLATE AND/OR CAUTION PLATE AS ATTACHED TO THE CRANE.