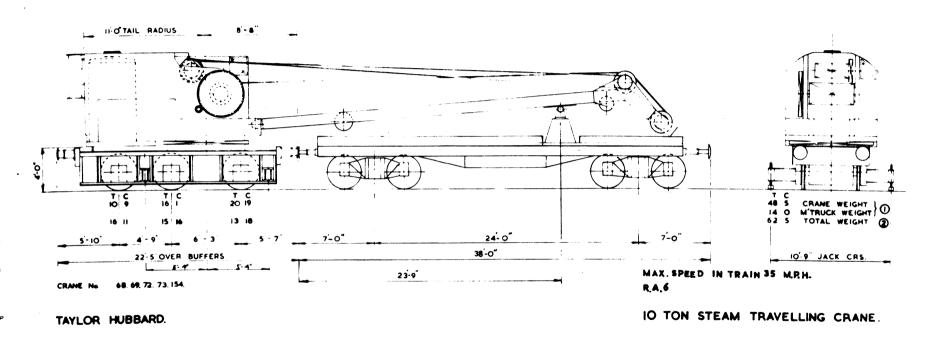

PLANT ENGINEERS OFFICE C.M.&E.E.S DEPT. SWINDON

MARCH 1974

AXLE WEIGHTS ARE SHOWN FOR CRANE IN FULL WORKING ORDER.

- I WEIGHT ON AXLE WITH JIB SUSPENDED.
- 2 WEIGHT ON AXLE WITH JIB RESTING AND CRANE IN TRAIN ORDER. FACING PAGE GIVES A COPY OF THE LOAD PLATE AND/OR CAUTION PLATE AS ATTACHED TO THE CRANE.