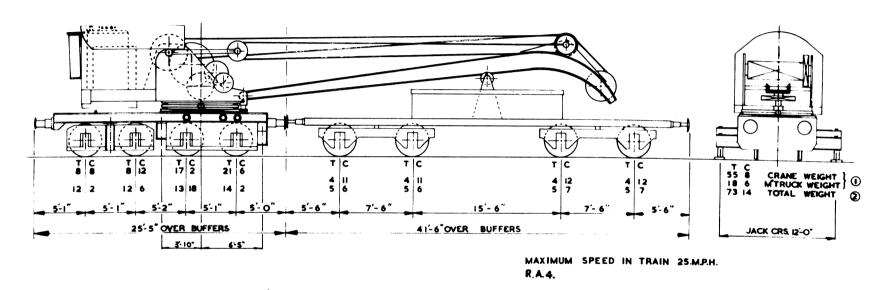

PLANT ENGINEERS OFFICE C.M.&E.E.S DEPT. SWINDON

MARCH 1974

AXLE WEIGHTS ARE SHOWN FOR CRANE IN FULL WORKING ORDER.

- I WEIGHT ON AXLE WITH JIB SUSPENDED.
- 2 WEIGHT ON AXLE WITH JIB RESTING AND CRANE IN TRAIN ORDER. FACING PAGE GIVES A COPY OF THE LOAD PLATE AND/OR CAUTION PLATE AS ATTACHED TO THE CRANE.