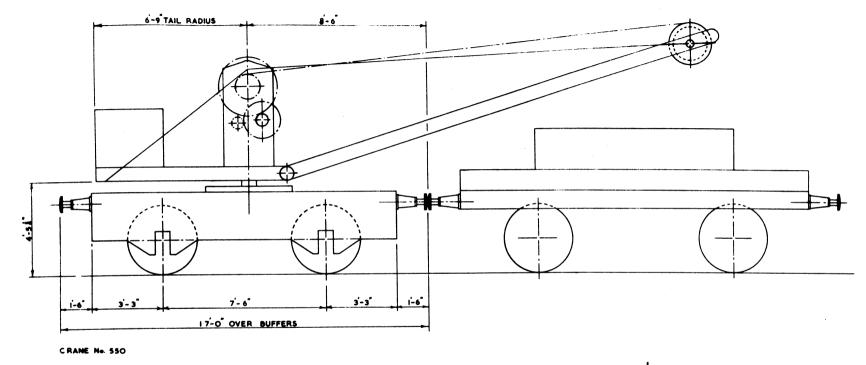

OF<br>LIFT | OVERALL<br>CRANE HT. |
|--------|----------------|----------------------|
| 21' 0" | 12'10"         | 161 411              |
| 18' 0" | 17' 1"         | 201 611              |
| 15'    | 19'10"         | 231 011              |



# 22 TON HAND CRANE

# CAUTION

- TO BE SHUNTED WITH CARE -

THIS CRAME IS REGISTERED TO LIFT, WHEN THE SPRING STOPS ARE SCREWED DOWN:-

21 TONS AT 15 OF RADIUS

THIS INSTRUCTION IS FOR THE CRAME WORKING ON A LEVEL ROAD BEFORE THIS CRAME IS ALLOWED TO TRAVEL IN TRAIN, THE SPRING STOPS MUST BE SCREWED UP AND REVOLVING SUPER-STRUCTURE SECURED BY TAIL LOCKS.

"WINDING" HANDLES TO BE REMOVED WHEN LOWERING LOAD ON BRAKE"

| RADIUS | HT. OF<br>LIFT | OVERALL<br>HT. |
|--------|----------------|----------------|
| 151 04 | 191 31         | 231 0"         |



COWANS & SHELDON.

24 TON TRAVELLING HAND CRANE

# 14 TON HAND CRAME

# CAUTION

- TO BE SHUNTED WITH CARE -

HEFORE THIS CRAME IS ALLOWED TO TRAVEL ON THE MAIN LINE, THE SPRING BLOCKS MUST BE TAKEN OUT, THE JIB LOWERED, SECURED BY THE LOCKING SHAFT, AND THE TIE ROD PINS PUT IN. THE SPRING BLOCKS MUST BE PUT IN BEFORE LIFTING.

POR MOVERING SLOWLY WITH LOADS, THIS CRANE IS REGISTERED TO LIFT:-

15 CHTS AT 12' OF RADIUS

WHEE STATIONARY, WITH CLIPS SECURED TO RAILS, THIS CRAME IS REGISTERED TO LIFT:-

30 CWTS AT 12' O" RADIUS

THESE INSTRUCTIONS ARE FOR WORKING ON LEVEL ROAD.

| RADIUS | HT. OF<br>LIFT | OVERALL<br>CRANE<br>HT. |
|--------|----------------|-------------------------|
| 12' 0" | 131 9"         | 171 6m                  |



Original © BRB Residuary Ltd

This PDF copy by J.D