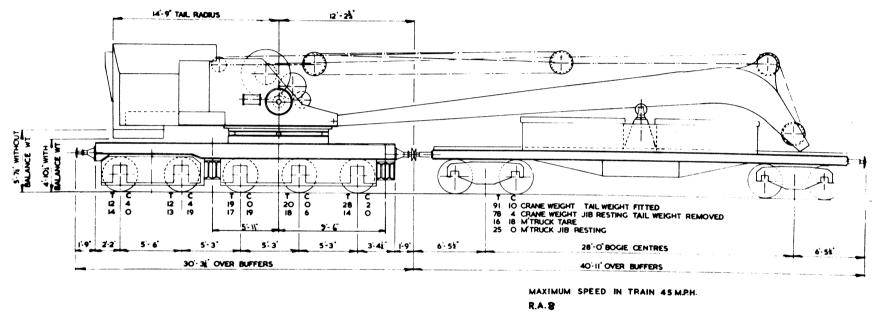

PLANT ENGINEERS OFFICE C.M.&E.E.S DEPT. SWINDON

MARCH 1974

AXLE WEIGHTS ARE SHOWN FOR CRANE IN FULL WORKING ORDER.

- I WEIGHT ON AXLE WITH JIB SUSPENDED.
- 2 WEIGHT ON AXLE WITH JIB RESTING AND CRANE IN TRAIN ORDER. FACING PAGE GIVES A COPY OF THE LOAD PLATE AND/OR CAUTION PLATE AS ATTACHED TO THE CRANE.

#### ---- CAUTTON ----

TO BE SMITTED WITH CARE. MINIMON RADIUS TO BE MECOTIATED : 5 CHAINS.

EXPORE LIFTING JIB FROM MATCH TRUCK. SPRING STOPS MUST BE SCREAMED DOWN HAND TIGHT ON TO SPRINGS AND NOT NOVED FROM THIS POSITION UNDER ANY CIRCUNSTANCES. THE JIB CAN THEN HE RAISED FROM THE NATCH TRUCK AND TAIL LOCKING SCREWS RELEASED.

IF CRAME IS STANDING ON CURVE, TAIL LOCKS MUST BE RELEASED FIRST, SUPERSTRUCTURE SLEMED LINO LINE WITH JIB, AND JIB RAISED FROM MATCH TRUCK. TRAVEL CLUTCH IN CRAME CAB MUST BE ENGAGED AND BOTH HANDMERLS ON CRAME CARRIAGE ROTATED TO THE "IM" POSITION.

METORE TRAVELLING IN TRAIN, RELIEVING BOGIES MUST HE ATTACHED TO CRANE, JIB LONGERED ONTO MATCH TRUCK AND TAIL LOCKING SCREME ENGAGED, SLEWING SUPERSTRUCTURE IF NECESSARY, SPRING STOPS MIST BE SCREWED UP CLEAR OF SPRINGS AND TRAVEL GRAR DISENGACED.

WHEN WORKING ON BLOCKED DUTIES OUTRIGGERS MUST BE PULLED OUT TO MAXIMUM POSITION AND JACKS TIGHTENED. CORNER JACKS MUST ALSO BE TIGHTENED, BUT CARE MUST BE TAKEN NOT TO PULL ANY JACKS DOWN EXCESSIVELY. ANY ADJUSTMENT MADE AFTER LIFTING SHOULD ONLY HE TO TAKE UP ANY COMSOLIDATION OF THE CROUND.

TO EMPLETE COMPLETE CONTROL OF LOAD BEING LIFTED, MAIN HOIST - AUXILIARY HOIST CLUTCH MUST NOT ME DISHEDAGED .HILL LOAD IS SUSPENDED FROM THE RESPECTIVE HOOK.

TARE WEIGHT OF LIFTING HEAM IS 2 TONS 4 ONT AND CAN ONLY HE HANDLED BY CRAME AT A RADIUS IN EXCESS OF 35'-O" (MAIN HOOK) IF JIB IS DIRECTLY DOWN TRACK.