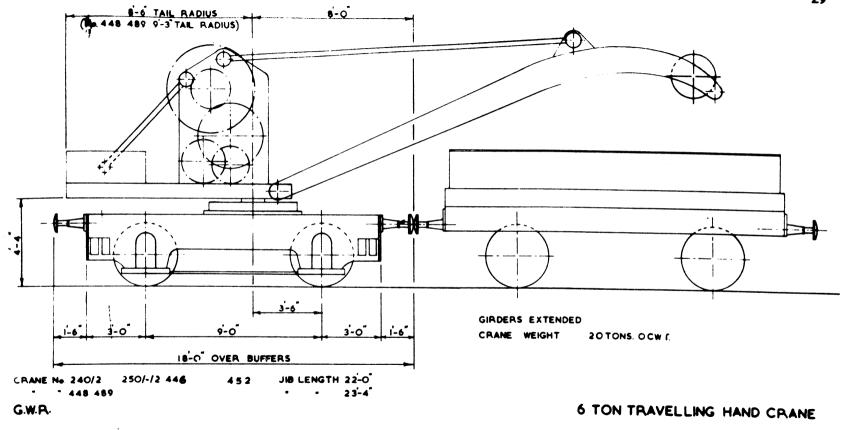

PLANT ENGINEERS OFFICE C.M.&E.E.S DEPT. SWINDON

MARCH 1974

AXLE WEIGHTS ARE SHOWN FOR CRANE IN FULL WORKING ORDER.

- I WEIGHT ON AXLE WITH JIB SUSPENDED.
- 2 WEIGHT ON AXLE WITH JIB RESTING AND CRANE IN TRAIN ORDER. FACING PAGE GIVES A COPY OF THE LOAD PLATE AND/OR CAUTION PLATE AS ATTACHED TO THE CRANE.