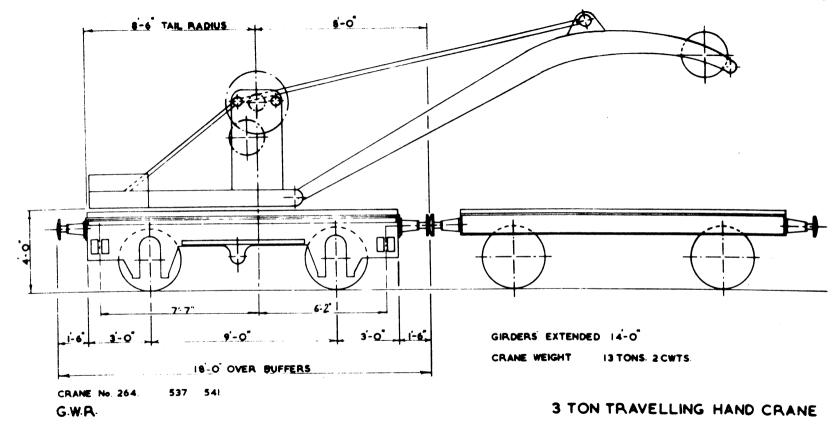

PLANT ENGINEERS OFFICE C.M.&E.E.S DEPT. SWINDON

MARCH 1974

AXLE WEIGHTS ARE SHOWN FOR CRANE IN FULL WORKING ORDER.

- I WEIGHT ON AXLE WITH JIB SUSPENDED.
- 2 WEIGHT ON AXLE WITH JIB RESTING AND CRANE IN TRAIN ORDER. FACING PAGE GIVES A COPY OF THE LOAD PLATE AND/OR CAUTION PLATE AS ATTACHED TO THE CRANE.