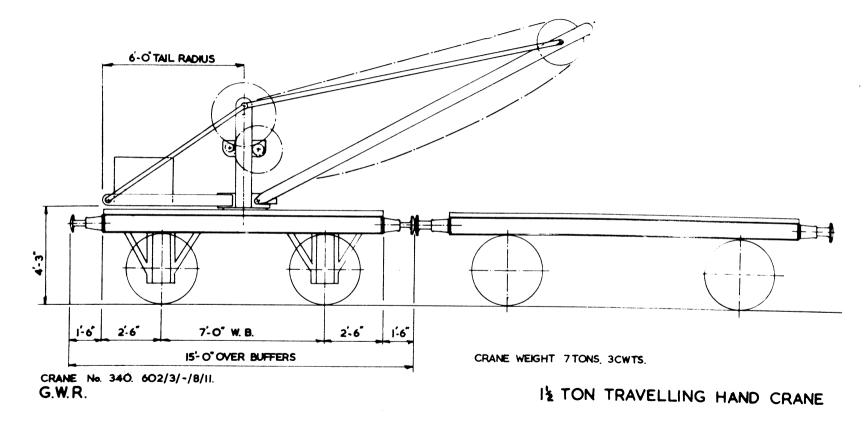

----|
| 151 04 | 191 31         | 231 0"         |



COWANS & SHELDON.

24 TON TRAVELLING HAND CRANE

# 14 TON HAND CRAME

# CAUTION

- TO BE SHUNTED WITH CARE -

HEFORE THIS CRAME IS ALLOWED TO TRAVEL ON THE MAIN LINE, THE SPRING BLOCKS MUST BE TAKEN OUT, THE JIB LOWERED, SECURED BY THE LOCKING SHAFT, AND THE TIE ROD PINS PUT IN. THE SPRING BLOCKS MUST BE PUT IN BEFORE LIFTING.

POR MOVERING SLOWLY WITH LOADS, THIS CRANE IS REGISTERED TO LIFT:-

15 CHTS AT 12' OF RADIUS

WHEE STATIONARY, WITH CLIPS SECURED TO RAILS, THIS CRAME IS REGISTERED TO LIFT:-

30 CWTS AT 12' O" RADIUS

THESE INSTRUCTIONS ARE FOR WORKING ON LEVEL ROAD.

| RADIUS | HT. OF<br>LIFT | OVERALL<br>CRANE<br>HT. |
|--------|----------------|-------------------------|
| 12' 0" | 131 9"         | 171 6m                  |



Original © BRB Residuary Ltd

This PDF copy by J.D. Faulkner, 2012 (visit http://www.barrowmoremrg.co.uk)