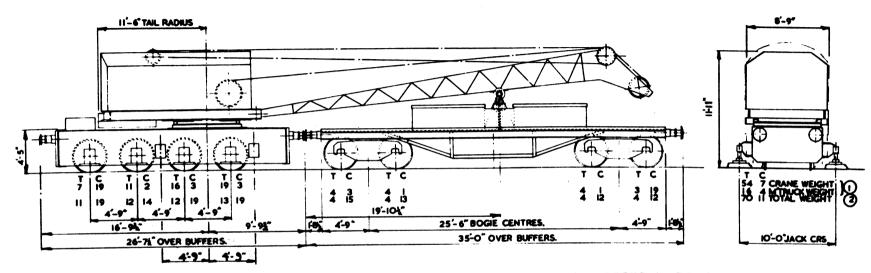

PLANT ENGINEERS OFFICE C.M.&E.E.S DEPT. SWINDON

MARCH 1974

AXLE WEIGHTS ARE SHOWN FOR CRANE IN FULL WORKING ORDER.

- I WEIGHT ON AXLE WITH JIB SUSPENDED.
- 2 WEIGHT ON AXLE WITH JIB RESTING AND CRANE IN TRAIN ORDER. FACING PAGE GIVES A COPY OF THE LOAD PLATE AND/OR CAUTION PLATE AS ATTACHED TO THE CRANE.