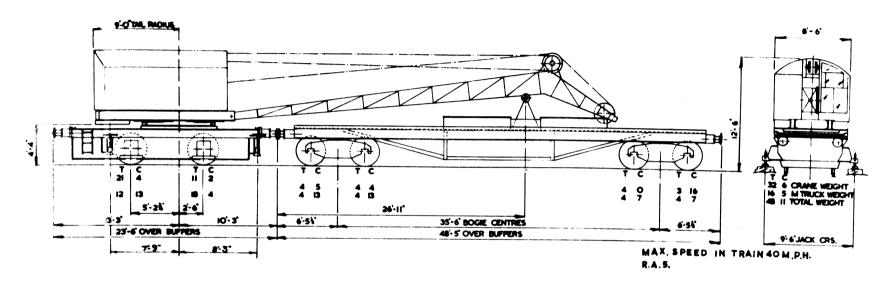

PLANT ENGINEERS OFFICE C.M.&E.E.S DEPT. SWINDON

MARCH 1974

AXLE WEIGHTS ARE SHOWN FOR CRANE IN FULL WORKING ORDER.

- I WEIGHT ON AXLE WITH JIB SUSPENDED.
- 2 WEIGHT ON AXLE WITH JIB RESTING AND CRANE IN TRAIN ORDER. FACING PAGE GIVES A COPY OF THE LOAD PLATE AND/OR CAUTION PLATE AS ATTACHED TO THE CRANE.