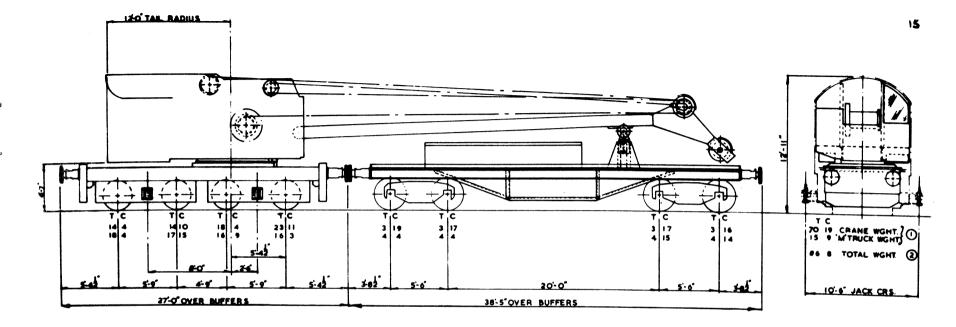

PLANT ENGINEERS OFFICE C.M.&E.E.S DEPT. SWINDON

MARCH 1974

AXLE WEIGHTS ARE SHOWN FOR CRANE IN FULL WORKING ORDER.

- I WEIGHT ON AXLE WITH JIB SUSPENDED.
- 2 WEIGHT ON AXLE WITH JIB RESTING AND CRANE IN TRAIN ORDER. FACING PAGE GIVES A COPY OF THE LOAD PLATE AND/OR CAUTION PLATE AS ATTACHED TO THE CRANE.