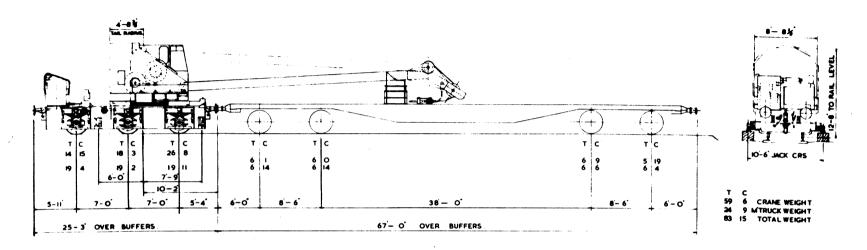

PLANT ENGINEERS OFFICE C.M.&E.E.S DEPT. SWINDON

MARCH 1974

AXLE WEIGHTS ARE SHOWN FOR CRANE IN FULL WORKING ORDER.

- I WEIGHT ON AXLE WITH JIB SUSPENDED.
- 2 WEIGHT ON AXLE WITH JIB RESTING AND CRANE IN TRAIN ORDER. FACING PAGE GIVES A COPY OF THE LOAD PLATE AND/OR CAUTION PLATE AS ATTACHED TO THE CRANE.