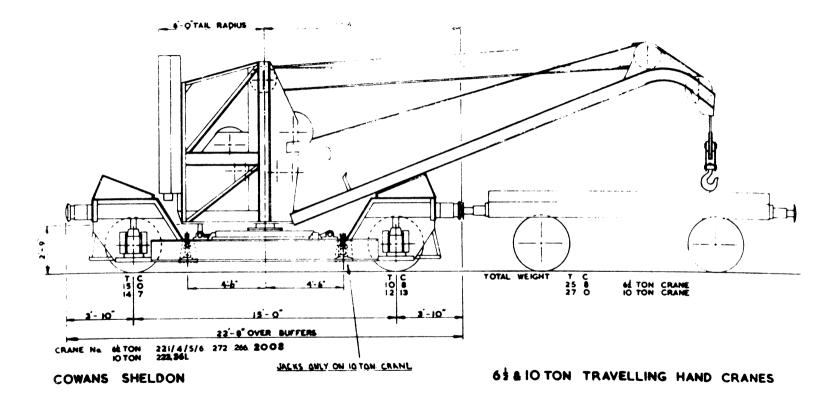

PLANT ENGINEERS OFFICE C.M.&E.E.S DEPT. SWINDON

MARCH 1974

AXLE WEIGHTS ARE SHOWN FOR CRANE IN FULL WORKING ORDER.

- I WEIGHT ON AXLE WITH JIB SUSPENDED.
- 2 WEIGHT ON AXLE WITH JIB RESTING AND CRANE IN TRAIN ORDER. FACING PAGE GIVES A COPY OF THE LOAD PLATE AND/OR CAUTION PLATE AS ATTACHED TO THE CRANE.