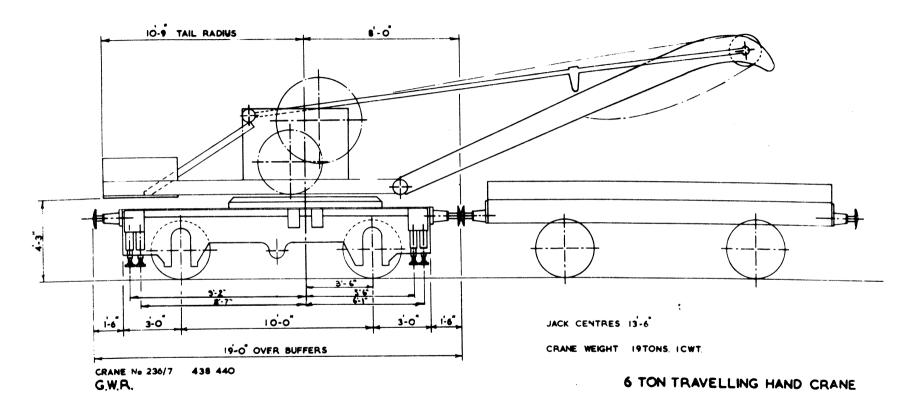

PLANT ENGINEERS OFFICE C.M.&E.E.S DEPT. SWINDON

MARCH 1974

AXLE WEIGHTS ARE SHOWN FOR CRANE IN FULL WORKING ORDER.

- I WEIGHT ON AXLE WITH JIB SUSPENDED.
- 2 WEIGHT ON AXLE WITH JIB RESTING AND CRANE IN TRAIN ORDER. FACING PAGE GIVES A COPY OF THE LOAD PLATE AND/OR CAUTION PLATE AS ATTACHED TO THE CRANE.