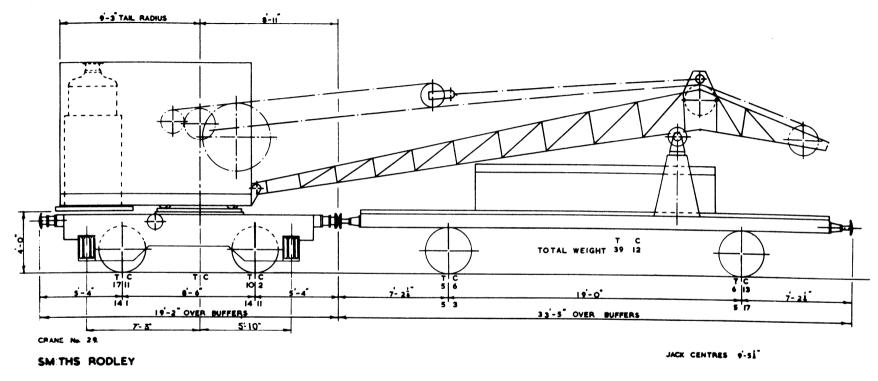

PLANT ENGINEERS OFFICE C.M.&E.E.S DEPT. SWINDON

MARCH 1974

AXLE WEIGHTS ARE SHOWN FOR CRANE IN FULL WORKING ORDER.

- I WEIGHT ON AXLE WITH JIB SUSPENDED.
- 2 WEIGHT ON AXLE WITH JIB RESTING AND CRANE IN TRAIN ORDER. FACING PAGE GIVES A COPY OF THE LOAD PLATE AND/OR CAUTION PLATE AS ATTACHED TO THE CRANE.