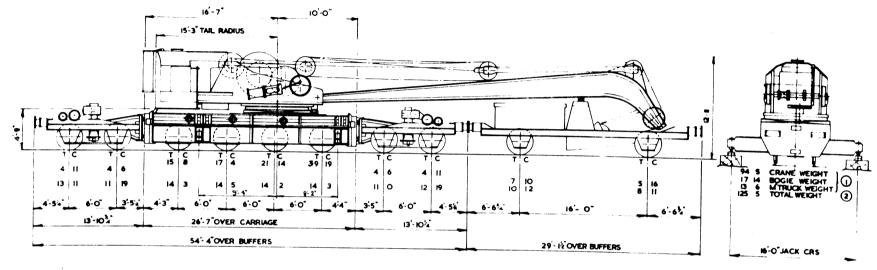

PLANT ENGINEERS OFFICE C.M.&E.E.S DEPT. SWINDON

MARCH 1974

AXLE WEIGHTS ARE SHOWN FOR CRANE IN FULL WORKING ORDER.

- I WEIGHT ON AXLE WITH JIB SUSPENDED.
- 2 WEIGHT ON AXLE WITH JIB RESTING AND CRANE IN TRAIN ORDER. FACING PAGE GIVES A COPY OF THE LOAD PLATE AND/OR CAUTION PLATE AS ATTACHED TO THE CRANE.

#### ---- CAUTTON ----

TO BE SMITTED WITH CARE. MINIMON RADIUS TO BE MECOTIATED : 5 CHAINS.

EXPORE LIFTING JIB FROM MATCH TRUCK. SPRING STOPS MUST BE SCREAMED DOWN HAND TIGHT ON TO SPRINGS AND NOT NOVED FROM THIS POSITION UNDER ANY CIRCUNSTANCES. THE JIB CAN THEN HE RAISED FROM THE NATCH TRUCK AND TAIL LOCKING SCREWS RELEASED.

IF CRAME IS STANDING ON CURVE, TAIL LOCKS MUST BE RELEASED FIRST, SUPERSTRUCTURE SLEMED LINO LINE WITH JIB, AND JIB RAISED FROM MATCH TRUCK. TRAVEL CLUTCH IN CRAME CAB MUST BE ENGAGED AND BOTH HANDMERLS ON CRAME CARRIAGE ROTATED TO THE "IM" POSITION.

METORE TRAVELLING IN TRAIN, RELIEVING BOGIES MUST HE ATTACHED TO CRANE, JIB LONGERED ONTO MATCH TRUCK AND TAIL LOCKING SCREME ENGAGED, SLEWING SUPERSTRUCTURE IF NECESSARY, SPRING STOPS MIST BE SCREWED UP CLEAR OF SPRINGS AND TRAVEL GRAR DISENGACED.

WHEN WORKING ON BLOCKED DUTIES OUTRIGGERS MUST BE PULLED OUT TO MAXIMUM POSITION AND JACKS TIGHTENED. CORNER JACKS MUST ALSO BE TIGHTENED, BUT CARE MUST BE TAKEN NOT TO PULL ANY JACKS DOWN EXCESSIVELY. ANY ADJUSTMENT MADE AFTER LIFTING SHOULD ONLY HE TO TAKE UP ANY COMSOLIDATION OF THE CROUND.

TO EMPLETE COMPLETE CONTROL OF LOAD BEING LIFTED, MAIN HOIST - AUXILIARY HOIST CLUTCH MUST NOT ME DISHEDAGED .HILL LOAD IS SUSPENDED FROM THE RESPECTIVE HOOK.

TARE WEIGHT OF LIFTING HEAM IS 2 TONS 4 ONT AND CAN ONLY HE HANDLED BY CRAME AT A RADIUS IN EXCESS OF 35'-O" (MAIN HOOK) IF JIB IS DIRECTLY DOWN TRACK.