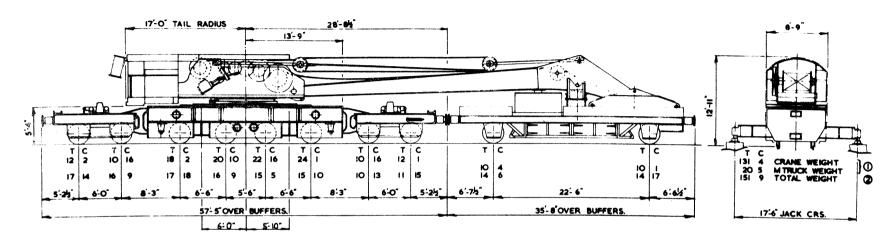

PLANT ENGINEERS OFFICE C.M.&E.E.S DEPT. SWINDON

MARCH 1974

AXLE WEIGHTS ARE SHOWN FOR CRANE IN FULL WORKING ORDER.

- I WEIGHT ON AXLE WITH JIB SUSPENDED.
- 2 WEIGHT ON AXLE WITH JIB RESTING AND CRANE IN TRAIN ORDER. FACING PAGE GIVES A COPY OF THE LOAD PLATE AND/OR CAUTION PLATE AS ATTACHED TO THE CRANE.

#### ---- CAUTTON ----

TO BE SMITTED WITH CARE. MINIMON RADIUS TO BE MECOTIATED : 5 CHAINS.

EXPORE LIFTING JIB FROM MATCH TRUCK. SPRING STOPS MUST BE SCREAMED DOWN HAND TIGHT ON TO SPRINGS AND NOT NOVED FROM THIS POSITION UNDER ANY CIRCUNSTANCES. THE JIB CAN THEN HE RAISED FROM THE NATCH TRUCK AND TAIL LOCKING SCREWS RELEASED.

IF CRAME IS STANDING ON CURVE, TAIL LOCKS MUST BE RELEASED FIRST, SUPERSTRUCTURE SLEMED LINO LINE WITH JIB, AND JIB RAISED FROM MATCH TRUCK. TRAVEL CLUTCH IN CRAME CAB MUST BE ENGAGED AND BOTH HANDMERLS ON CRAME CARRIAGE ROTATED TO THE "IM" POSITION.

METORE TRAVELLING IN TRAIN, RELIEVING BOGIES MUST HE ATTACHED TO CRANE, JIB LONGERED ONTO MATCH TRUCK AND TAIL LOCKING SCREME ENGAGED, SLEWING SUPERSTRUCTURE IF NECESSARY, SPRING STOPS MIST BE SCREWED UP CLEAR OF SPRINGS AND TRAVEL GRAR DISENGACED.

WHEN WORKING ON BLOCKED DUTIES OUTRIGGERS MUST BE PULLED OUT TO MAXIMUM POSITION AND JACKS TIGHTENED. CORNER JACKS MUST ALSO BE TIGHTENED, BUT CARE MUST BE TAKEN NOT TO PULL ANY JACKS DOWN EXCESSIVELY. ANY ADJUSTMENT MADE AFTER LIFTING SHOULD ONLY HE TO TAKE UP ANY COMSOLIDATION OF THE CROUND.

TO EMPLETE COMPLETE CONTROL OF LOAD BEING LIFTED, MAIN HOIST - AUXILIARY HOIST CLUTCH MUST NOT ME DISHEDAGED .HILL LOAD IS SUSPENDED FROM THE RESPECTIVE HOOK.

TARE WEIGHT OF LIFTING HEAM IS 2 TONS 4 ONT AND CAN ONLY HE HANDLED BY CRAME AT A RADIUS IN EXCESS OF 35'-O" (MAIN HOOK) IF JIB IS DIRECTLY DOWN TRACK.