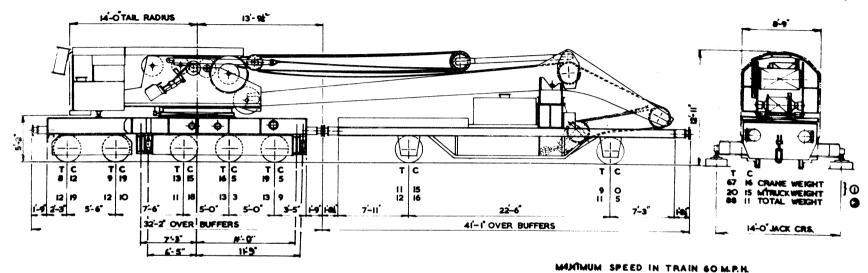

PLANT ENGINEERS OFFICE C.M.&E.E.S DEPT. SWINDON

MARCH 1974

AXLE WEIGHTS ARE SHOWN FOR CRANE IN FULL WORKING ORDER.

- I WEIGHT ON AXLE WITH JIB SUSPENDED.
- 2 WEIGHT ON AXLE WITH JIB RESTING AND CRANE IN TRAIN ORDER. FACING PAGE GIVES A COPY OF THE LOAD PLATE AND/OR CAUTION PLATE AS ATTACHED TO THE CRANE.

#### ---- CAUTTON ----

TO BE SMITTED WITH CARE. MINIMON RADIUS TO BE MECOTIATED : 5 CHAINS.

EXPORE LIFTING JIB FROM MATCH TRUCK. SPRING STOPS MUST BE SCREAMED DOWN HAND TIGHT ON TO SPRINGS AND NOT NOVED FROM THIS POSITION UNDER ANY CIRCUNSTANCES. THE JIB CAN THEN HE RAISED FROM THE NATCH TRUCK AND TAIL LOCKING SCREWS RELEASED.

IF CRAME IS STANDING ON CURVE, TAIL LOCKS MUST BE RELEASED FIRST, SUPERSTRUCTURE SLEMED LINO LINE WITH JIB, AND JIB RAISED FROM MATCH TRUCK. TRAVEL CLUTCH IN CRAME CAB MUST BE ENGAGED AND BOTH HANDMERLS ON CRAME CARRIAGE ROTATED TO THE "IM" POSITION.

METORE TRAVELLING IN TRAIN, RELIEVING BOGIES MUST HE ATTACHED TO CRANE, JIB LONGERED ONTO MATCH TRUCK AND TAIL LOCKING SCREME ENGAGED, SLEWING SUPERSTRUCTURE IF NECESSARY, SPRING STOPS MIST BE SCREWED UP CLEAR OF SPRINGS AND TRAVEL GRAR DISENGACED.

WHEN WORKING ON BLOCKED DUTIES OUTRIGGERS MUST BE PULLED OUT TO MAXIMUM POSITION AND JACKS TIGHTENED. CORNER JACKS MUST ALSO BE TIGHTENED, BUT CARE MUST BE TAKEN NOT TO PULL ANY JACKS DOWN EXCESSIVELY. ANY ADJUSTMENT MADE AFTER LIFTING SHOULD ONLY HE TO TAKE UP ANY COMSOLIDATION OF THE CROUND.

TO EMPLETE COMPLETE CONTROL OF LOAD BEING LIFTED, MAIN HOIST - AUXILIARY HOIST CLUTCH MUST NOT ME DISHEDAGED .HILL LOAD IS SUSPENDED FROM THE RESPECTIVE HOOK.

TARE WEIGHT OF LIFTING HEAM IS 2 TONS 4 ONT AND CAN ONLY HE HANDLED BY CRAME AT A RADIUS IN EXCESS OF 35'-O" (MAIN HOOK) IF JIB IS DIRECTLY DOWN TRACK.

#### WAYTHEM SPEED 60 M.F.E.

| TRAIN E    | FAKE.          |
|------------|----------------|
| Vacuum fit | ted.           |
|            | maked on crane |
| 2 " "      | truck.         |
|            | ke Pressure    |
| Match Tru  | ck Pressure    |
|            | 19.69 tons     |