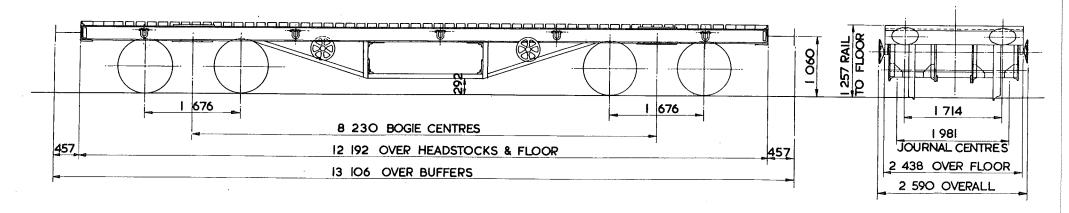

|
| SUSPENSION -     | SECONDARY COIL.               |

6 LASHING RINGS ARE FITTED TO EACH SOLEBAR.

| LOT<br>NUMBER |
|---------------|
| PART 2944     |
| PART 3044     |
|               |
|               |
|               |

| EXCESS        | Н  | М  | L  | Ε  |
|---------------|----|----|----|----|
| tonnes        | 61 | 44 | 27 | 16 |
| ₩B            |    |    |    |    |
| ÁΒ            | 0  | 0  | 0  | 0  |
| RA            | 3  | ı  | 1  | ı  |
| MAX.<br>SPEED | 50 | 50 | 50 | 50 |

|   |    |     | Ţ | OP | S   | COI | DE |          |             |   |
|---|----|-----|---|----|-----|-----|----|----------|-------------|---|
| С | AR | KNI | ) | 4  | AAF | RKN | D  | <br>PERA | TING<br>No. | 1 |
|   | X  | F   | Q | X  | F   | Q   | F  | 5        | 1           | 3 |



| TARE -          | 6050kg                 |
|-----------------|------------------------|
| CARRYING CAPACI | TY - 46000 kg          |
| CAPACITY -      |                        |
| MAX. SPEED —    | 50 mile/h              |
| WHEELS –        | 952 DIA.               |
| JOURNALS-       | 254×127 PLAIN BEARINGS |

| BUFFERS –      | SPINDLE 457x305 OVAL HEADS |  |  |  |  |
|----------------|----------------------------|--|--|--|--|
| COUPLINGS -    | INSTANTER                  |  |  |  |  |
| MIN. CURVE -   | 22 m                       |  |  |  |  |
| GEN. ARRGT. DR | G. No. – <b>DN 20560</b>   |  |  |  |  |
| BRAKE –        | AIR PIPE & HAND SCREW      |  |  |  |  |
| SUSPENSION -   | SECONDARY COIL             |  |  |  |  |

5 SHACKLES ARE FITTED TO EACH SOLEBAR,

LOT NUMBER 3416

| EX