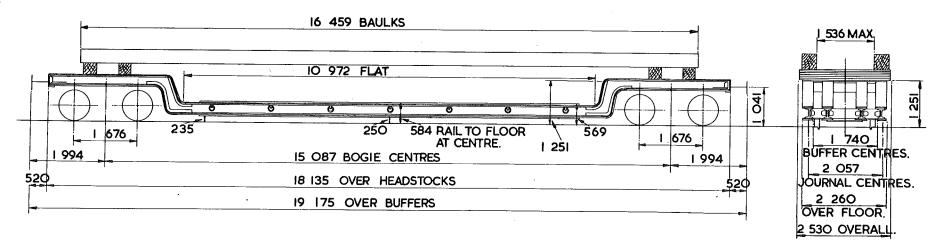

#### INSTRUCTIONS FOR THE ALLOCATION OF TARE AND CARRYING CAPACITY

All vehicles on each Lot are to be individually weighed on completion and the tare obtained rounded to the nearest 50 kg; this is the tare to be painted on the Traffic Panel.

e.g. Weighbridge readings 12 000 kg to 12 024 kg to be written 12 000 kg.

Weighbridge readings 12 025 kg to 12 050 kg to be written 12 050 kg.

The actual tare of the first vehicle of a Lot shall be communicated to the Design Engineer (Rolling Stock) Derby who will specify the carrying capacity to be written on the traffic panel.

The Design Office will obtain the carrying capacity by subtracting the actual tare from the G.L.W. for the vehicle. This weight will be rounded to a whole or half tonne and irrespective of the individual tares of the remaining vehicles in the Lot, this shall be the carrying capacity to be written on vehicles similarly constructed on that Lot number.