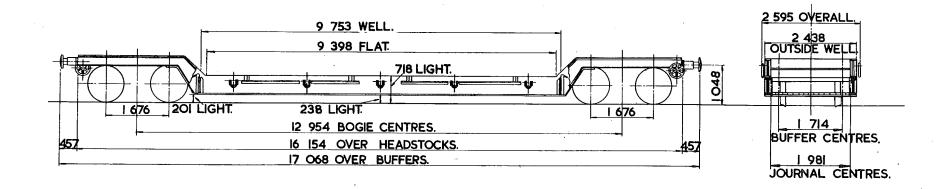

TTED TO EACH HEADSTOCK.
2 BINDING RINGS ARE FITTED TO EACH SOLEBAR OVER BOGIE.

ISSUE I.

EX. B.R. SPECIAL DIAGRAM 2/741,

| LOT<br>NUMBER |   |
|---------------|---|
| 2879          |   |
|               |   |
|               |   |
|               |   |
|               | Ī |

| EXCESS 7      | Н  | М  | L            | E  |
|---------------|----|----|--------------|----|
| tonnes        | 44 | 34 | 25           | 19 |
| VB            | 0  | 0  | 0            | 0  |
| AB            |    |    | <del> </del> |    |
| RA            | 1  | ı  |              | 1  |
| MAX.<br>SPEED | 40 | 45 | 45           | 45 |

| Ţ      | OPS CODE |                       |
|--------|----------|-----------------------|
| CARKND | AARKND   | UPERATING<br>PANEL No |
| X W P  | X W P D  | 5 5 6                 |



| TARE <b>  92</b> 00 kg.            |   |
|------------------------------------|---|
| CARRYING CAPACITY-25500kg          |   |
| CAPACITY-                          |   |
| MAX SPEED - <b>45 mile/h</b> .     | • |
| WHEELS -952 DIA.                   |   |
| JOURNALS-III DIA. ROLLER BEARINGS. |   |

| BUFFERS - <b>SELF</b> | CONTAINED 6  | SIOx356 OVAL HEADS. |
|-----------------------|--------------|---------------------|
| COUPLINGS -INS        | TANTER.      |                     |
| MIN. CURVE - 31n      | n.           |                     |
| GEN, ARRGT. DRO       | 3. No SW/SW/ | /164.               |
| BRAKE - VACUUM        | PIPED, HAND  | SCREW,              |
| SUSPENSION - SE       | CONDARY CO   | OIL,                |

5 SHACKLES ARE FITTED TO EACH SOLEBAR IN WELL. 4 BINDI