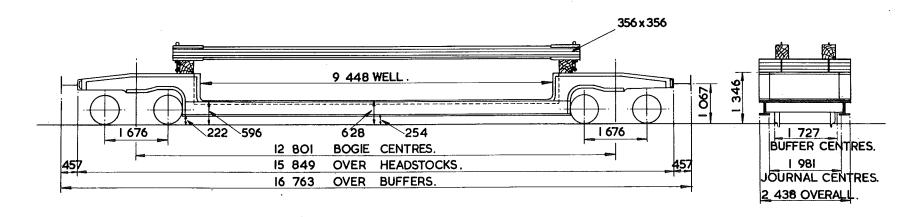

SOLEBAR OVER BOGIE.
2 LASHING RINGS ARE FITTED TO HEADSTOCK.

| LOT<br>NUMBER |  |
|---------------|--|
| 2453          |  |
|               |  |
|               |  |
|               |  |
|               |  |

| EXCESS<br>LENGTH | Н  | М  | L  | Е  |
|------------------|----|----|----|----|
| tonnes.          | 50 | 41 | 31 | 25 |
| VB               |    |    |    |    |
| AB               | 0  | 0  | 0  | 0  |
| RA               | 2  | 1  | 1  | 1  |
| MAX.<br>SPEED    | 40 | 45 | 45 | 45 |

|   |   |    |     | Ī | OP    | S | CO | DE |      |            |   |   |
|---|---|----|-----|---|-------|---|----|----|------|------------|---|---|
|   | С | AR | KNI | ) | AARKN |   | D  |    | PERA | TING<br>No |   |   |
| ٠ |   | X  | Р   | Q | X     | Ρ | Q  | С  | 7    | 1          | 2 | 2 |



| TARE -         | 22 <sup>500kg</sup> WITHOUT BAULKS.25 <sup>000kg</sup> WITH BAULK |
|----------------|-------------------------------------------------------------------|
| CARRYING CAPAC | TY-25 <sup>500 kg</sup>                                           |
| CAPACITY -     |                                                                   |
| MAX. SPEED -   | 45 mile/h.                                                        |
| WHEELS -       | 812 DIA.                                                          |
| JOURNALS-      | 228x114 PLAIN BEARINGS.                                           |

| BUFFERS -       | SPINDLE 457 DIA. HEADS. |
|-----------------|-------------------------|
| COUPLINGS       | INSTANTER.              |
| MIN. CURVE –    | 22 m.                   |
| GE