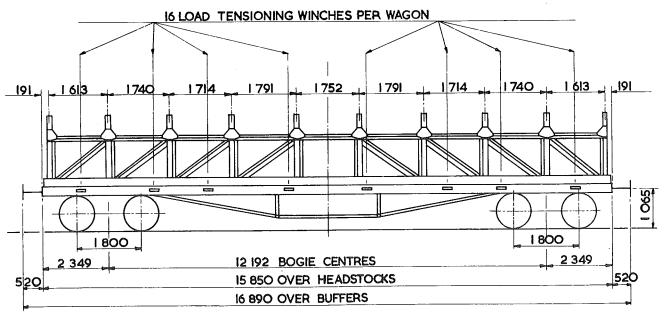

|  |
|               |  |
|               |  |
|               |  |

| EXCESS 7<br>LENGTH 7 | Н  | М   | L          | Е  |
|----------------------|----|-----|------------|----|
| TONS                 | 63 | 49  | <b>3</b> 3 | 22 |
| <del>∨B</del>        |    |     |            |    |
| AB                   | 42 | 131 | 19         | 12 |
| RA                   | 3  | 1   | ı          | ı  |
| MAX.<br>SPEED        | 60 | 60  | 60         | 60 |

| Γ       | TOPS CODE |     |   |        |  |  |                      |   |   |   |
|---------|-----------|-----|---|--------|--|--|----------------------|---|---|---|
| С       | AR        | KNI | ) | AARKND |  |  | D OPERATING PANEL No |   |   |   |
| <b></b> | X         | ٧   | Α | XVAT   |  |  | 0                    | 5 | 9 | 3 |



| TARE -             | 22000 kg.               |
|--------------------|-------------------------|
| CARRYING CAPACITY- | 43000kg,                |
| CAPACITY-          |                         |
| MAX. SPEED —       | 60 mile/h.              |
| WHEELS –           | 920 DIA.                |
| JOURNALS-          | 130 DIA.ROLLER BEARINGS |

| BUFFERS -          | HYDRAULIC 457 DIA. HEAD  |
|--------------------|--------------------------|
| COUPLINGS -        | BR SCREW                 |
| MIN. CURVE -       | 22m                      |
| GEN. ARRGT. DRG. N | No. –                    |
| BRAKE —            | AIR DISC & HAND SCREW    |
| SUSPENSION         | PRIMARY COIL Y.25 C \$\$ |

ISSUE I

1750

2000 JOURNALCTRS.

2 572 OVERALL LOT NUMBER 3272 3301

| EXCESS 2<br>LENGTH 2 | Н  | М