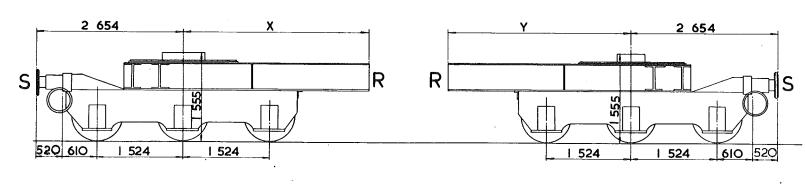

ESS<br>LENGTH | Н  | М  | L  | Ε  |
|------------------|----|----|----|----|
| tonnes           | 43 | 31 | 19 | 11 |
| VB               |    |    |    |    |
| AB               |    |    |    |    |
| RA               | 0  | 0  | 0  | 0  |
| MAX.<br>SPEED    | 25 | 25 | 25 | 35 |

| 'TOPS CODE |        |   |   |        |  |   |           |            |   |
|------------|--------|---|---|--------|--|---|-----------|------------|---|
|            | CARKND |   |   | AARKND |  |   | RA<br>VEL | TING<br>No | ! |
|            | X      | С | Ø | хСФМ   |  | 7 | Ī         | 5          | 2 |

DIMENSION X 909603 3 200 909604 3 276 909605 3 302 909606 3 327 909607 3 200 DIMENSION Y
909653 3 225
909654 3 327
909655 3 276
909656 3 251
909657 3 302

S DENOTES SCREW COUPLING.
R DENOTES RIGID COUPLING.





| TARE — <b>10</b> 150 kg.                            |             |
|-----------------------------------------------------|-------------|
| CARRYING CAPACITY-32500kg.                          | <del></del> |
| CAPACITY-                                           | 77          |
| MAX. SPEED - 25 mile/h LOADED<br>- 35 mile/h EMPTY. | ,           |
| WHEELS -914 DIA                                     |             |
| JOURNALS <b>254 x 140 PLAIN BEARINGS</b> .          |             |

| ΒU  | FFER  | S - <b>S</b> | ELF  | CONT    | AINE                                           | D  | 457 | DI  | 4 HE | ADS  | •           |
|-----|-------|--------------|------|---------|------------------------------------------------|----|-----|-----|------|------|-------------|
| СО  | UPLI  | NGS