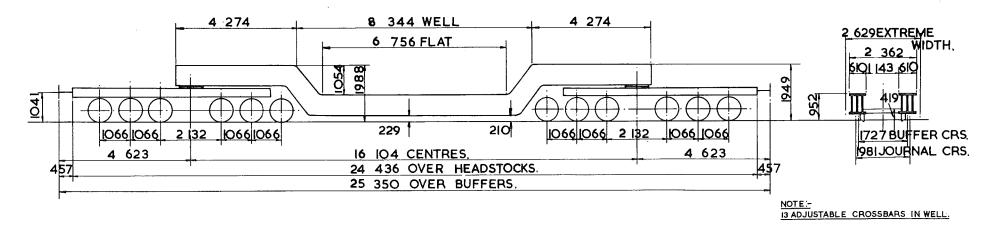

-----------|---|
|               |   |
|               |   |
|               |   |
|               | ĺ |

| EXCESS<br>LENGTH2O | Н   | М   | ī   | Ε  |
|--------------------|-----|-----|-----|----|
| tonnes             | 183 | 142 | 101 | 73 |
| tonnes             | 163 | 142 | 101 | /3 |
| <del>VB</del>      |     |     |     |    |
| AB                 |     |     |     |    |
| RA                 | 0   | 0   | 0   | 0  |
| MAX.<br>SPEED .    | 35  | 35  | 35  | 35 |

| TOPS CODE |   |    |     |   |   |    |     |   |   |      |             |   |
|-----------|---|----|-----|---|---|----|-----|---|---|------|-------------|---|
|           | С | AR | KNI | D | Δ | ΑF | RKN | D |   | PERA | TING<br>No. |   |
| •         |   | X  | Z   | Ø | X | Z  | Ø   | N | 7 | 1    |             | 5 |



TARE -|3950kg.

CARRYING CAPACITY - |12000kg.

CAPACITY 
MAX. SPEED - 35 mile/h.

WHEELS - 824 DIA.

JOURNALS - 254 × 140 DIA. PLAIN BEARINGS

| BUFFERS – <b>SPINDLE</b> .     |  |
|--------------------------------|--|
| COUPLINGS - INSTANTER.         |  |
| MIN. CURVE -28 m.              |  |
| GEN. ARRGT. DRG. No. – 13409D. |  |
| BRAKE-HAND LEVER.              |  |
| SUSPENSION - EYEBOLT.          |  |

| LOT<br>NUMBER |  |
|---------------|--|
| 3316          |  |
|               |  |
|               |  |
|               |  |
|               |  |

| EXCESS<br>LENGTH | Н   | М   | L   | Ε  |
|------------------|-----|-----|-----|----|
| tonnes           | 207 | 162 | 117 | 87 |
| VB               |     |     |     |    |
| AB               |     |     |     |    |
| RA               |