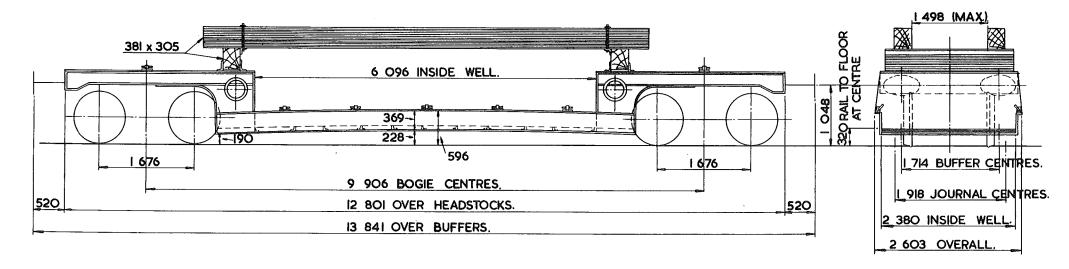

URVE -       | 22m                      |
| GEN. ARRGT. DRG. N | No. –                    |
| BRAKE —            | AIR DISC & HAND SCREW    |
| SUSPENSION         | PRIMARY COIL Y.25 C \$\$ |

ISSUE I

1750

2000 JOURNALCTRS.

2 572 OVERALL LOT NUMBER 3272 3301

| EXCESS 2<br>LENGTH 2 | Н  | М  | L  | E  |
|----------------------|----|----|----|----|
| tonnes               | 41 | 33 | 26 | 21 |
| VB                   | 0  | 0  | 0  | 0  |
| AB                   |    |    |    |    |
| ·RA                  | 1  | 1  | 1  | ı  |
| MAX.<br>SPEED        | 40 | 45 | 45 | 45 |

| 7      | OPS CODE                          |       |
|--------|-----------------------------------|-------|
| CARKND | CARKND AARKND OPERATING PANEL No. |       |
| XWP    | X W P C                           | 5 6 0 |



| TARE          | 21050kg.WITH BAULKS,19900kg.WITHOUT BAULKS |
|---------------|--------------------------------------------|
| CARRYING CAPA |                                            |
| CAPACITY-     |                                            |
| MAX. SPEED -  | 45 mile/h.                                 |
| WHEELS -      | 952 DIA.                                   |
| JOURNALS-     | III DIA ROLLER BEARINGS.                   |

| BUFFERS -        | HYDRAULIC 610x356 OVAL HEADS. |
|------------------|-------------------------------|
| COUPLINGS -      | INSTANTER.                    |
| MIN. CURVE       | 21m.                          |
| GEN. ARRGT. DRG. | No <b>DE 11266</b> ,          |
| BRAKE -          | VACUUM PIPED, HAND SCREW.     |
| SUSPENSION -     | SECONDARY COIL.