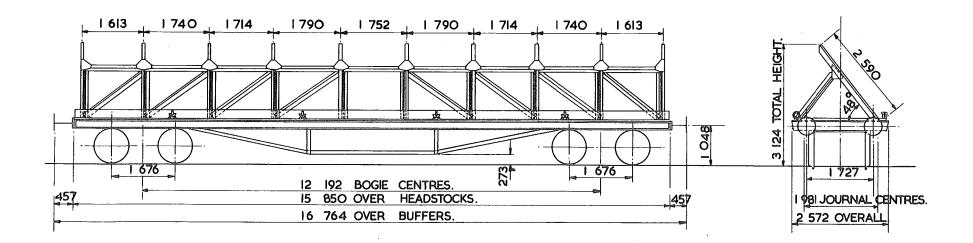

CIAL DIAGRAM 2/492

| LOT<br>NUMBER |  |
|---------------|--|
| 2434          |  |
| 3066          |  |
|               |  |
|               |  |
|               |  |

| EXCESS 7      | Н  | М  | L  | Ε  |
|---------------|----|----|----|----|
| tonnes.       | 63 | 47 | 31 | 21 |
| VB.           |    |    |    |    |
| AB            |    |    |    |    |
| RA            | 3  | 1  | 1  | ı  |
| MAX.<br>SPEED | 40 | 50 | 50 | 50 |

|   | TOPS CODE |     |            |        |         |  |  |      |             |   |   |
|---|-----------|-----|------------|--------|---------|--|--|------|-------------|---|---|
| С | AR        | KNI | <b>O</b> . | AARKND |         |  |  | PERA | TING<br>No. |   |   |
|   | X         | ٧   | Ø          | X      | X V Ø T |  |  |      | 5           | 3 | 1 |



| TARE –         | 20 <sup>450kg.</sup>    |  |
|----------------|-------------------------|--|
| CARRYING CAPAC | CITY - 42 500 kg.       |  |
| CAPACITY-      |                         |  |
| MAX. SPEED –   | 50 mile/h.              |  |
| WHEELS –       | 939 DIA.                |  |
| JOURNALS-      | 254x127 PLAIN BEARINGS. |  |

| BUFFERS –        | SPINDLE 457 DIA. HEADS. |  |
|------------------|-------------------------|--|
| COUPLINGS        | INSTANTER.              |  |
| MIN. CURVE       | 22 m.                   |  |
| GEN. ARRGT. DRG. | No <b>18289 N.</b>      |  |
| BRAKE            | HAND LEVER.             |  |
| SUSPENSION -     | SECONDARY COIL.         |  |

4 BINDING RINGS ARE FITTED TO BRACKETS ATTACHED TO SOLEBAR! 4 LASHING RINGS FITTED TO OPPOSITE SOLEBAR.

ISSUE