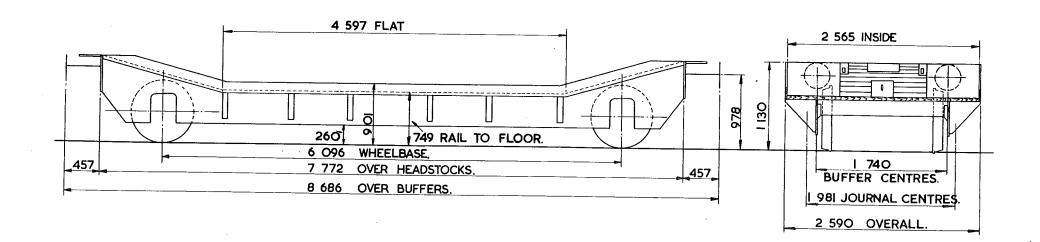

| AIR DISC, VACUUM PIPED & HAND SCREW |
| SUSPENSION -        | PRIMARY COIL                        |

| LOT<br>NUMBER |   |
|---------------|---|
| 2475          |   |
|               | 1 |
|               | 1 |
|               |   |
|               | 1 |

| EXCESS<br>LENGTH 4 | Н  | М  | L  | E  |
|--------------------|----|----|----|----|
| TONNES             | 23 | 18 | 12 | 9  |
| ── <del>VB</del>   |    |    |    |    |
| AB                 |    |    |    |    |
| ŖΑ                 | -  | 1  | ı  | ī  |
| MAX.<br>SPEED      | 45 | 45 | 45 | 45 |

| Ţ      | OPS CODE      |                       |  |  |
|--------|---------------|-----------------------|--|--|
| CARKND | AARKND        | OPERATING<br>PANEL No |  |  |
| X L Ø  | X L Ø L 5 7 4 |                       |  |  |



| TARE -         | <b>8</b> <sup>450</sup> kg   |
|----------------|------------------------------|
| CARRYING CAPAC | CITY - 14 <sup>000 kg.</sup> |
| CAPACITY-      |                              |
| MAX. SPEED –   | 45 mile/h.                   |
| WHEELS -       | 812 DIA.                     |
| JOURNALS-      | 254x 127 PLAIN BEARINGS.     |

| BUFFERS -          | SELF CONTAINED 30    | DIA. HEADS. |
|--------------------|----------------------|-------------|
| COUPLINGS -        | INSTANTER.           |             |
| MIN. CURVE -       | 36 m.                |             |
| GEN. ARRGT. DRG. I | No. – <b>19467N.</b> |             |
| BRAKE –            | HAND LEVER.          |             |
| SUSPENSION –       | EYEBOLT.             |             |

4 LASHING RINGS ARE FITTED