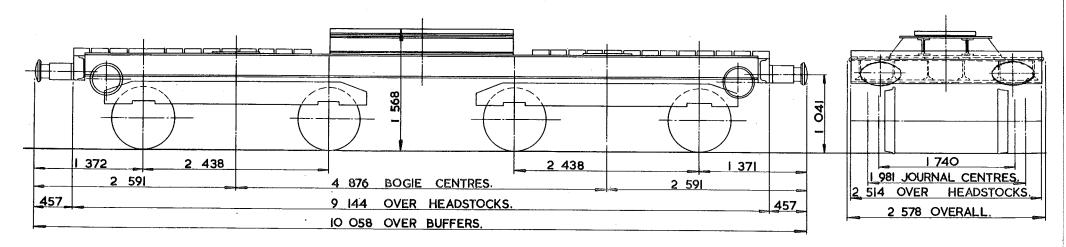

SCREW.          |
| SUSPENSION -     | EYEBOLT                        |

NOTE:

THESE VEHICLES ARE ALSO USED ARMOUR PLATE WAGONS SEE ALSO

XA OO2B

7 SHACKLES ARE FITTED TO EACH SOLEBAR. ISSUE I.

LOT NUMBER 3171

| EXCESS<br>LENGTH | Н  | М  | L  | Е  |
|------------------|----|----|----|----|
| tonnes           | 50 | 37 | 24 | 17 |
| VB               | 0  | 0  | 0  | 0  |
| — AB             |    |    |    |    |
| RA               | 0  | 0  | 0  | 0  |
| MAX<br>SPEED     | 25 | 25 | 25 | 35 |

|   |     |     | 7 | OF       | S   | COI | DΕ |                       |
|---|-----|-----|---|----------|-----|-----|----|-----------------------|
| С | AR. | KNI | D | <b>A</b> | AAF | RKN | D  | OPERATING<br>PANEL No |
|   | X   | С   | Р | X        | С   | Р   | D  | 7 1 7 1               |



| IARE -         | 1 <b>7</b> 273kg                      |
|----------------|---------------------------------------|
| CARRYING CAPAC | ITY-40500kg.                          |
| CAPACITY-      |                                       |
| MAX, SPEED     | 25 mile/h LOADED.<br>35 mlle/h EMPTY. |
| WHEELS -       | 824 DIA.                              |
| JOURNALS-      | 280x140 PLAIN BEARINGS.               |

| BUFFERS -      | SELF CONTAINED 609x355 OVAL HEADS           |
|----------------|---------------------------------------------|
| COUPLINGS      | BR SCREW                                    |
| MIN. CURVE -   | 15m.                                        |
| GEN ARRGT DRG. | No <b>SW/DE/21391,</b> DY/F-AO-42,D13/2528. |
| BRAKE          | VACUUM PIPE, HAND SCREW.