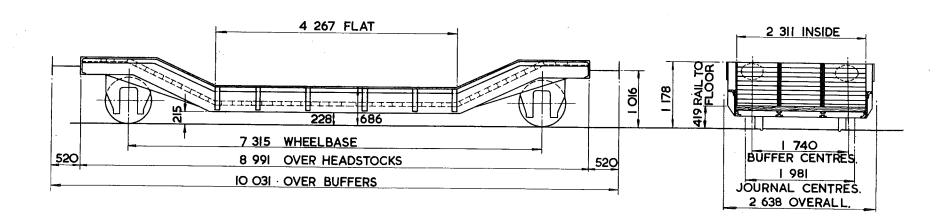

CKLES ARE FITTED TO EACH SOLEBAR,

|       | LOT<br>NUMBER |  |
|-------|---------------|--|
| _     |               |  |
|       |               |  |
| ļ<br> |               |  |

| EXCESS<br>LENGTH 6 | Н  | М  | L  | Ε  |
|--------------------|----|----|----|----|
| tonnes             | 32 | 25 | 18 | 12 |
| VB                 | 7  | 7  | 7  | 7  |
| AB                 |    |    |    |    |
| RA                 | 3  | ı  | ı  | 1  |
| MAX.<br>SPEED      | 45 | 45 | 45 | 45 |

| TOPS CODE |   |   |        |   |   |   |                       |   |   |   |
|-----------|---|---|--------|---|---|---|-----------------------|---|---|---|
| CARKND    |   |   | AARKND |   |   |   | OPERATING<br>PANEL No |   |   |   |
| X         | L | ٧ | X      | L | ٧ | N | 0                     | 5 | 7 | 9 |



| TARE-                       | 850 kg                   |  |  |  |  |  |  |
|-----------------------------|--------------------------|--|--|--|--|--|--|
| CARRYING CAPACITY - 22500kg |                          |  |  |  |  |  |  |
| CAPACITY-                   |                          |  |  |  |  |  |  |
| MAX SPEED -                 | 45 mile/h                |  |  |  |  |  |  |
| WHEELS                      | 838 DIA.                 |  |  |  |  |  |  |
| JOURNALS -                  | 254 x 140 PLAIN BEARINGS |  |  |  |  |  |  |

| BUFFERS              | SELF CONTAINED 381x 305 OVAL HEADS |
|----------------------|------------------------------------|
| COUPLINGS -          | B.R. SCREW                         |
| MIN CURVE -          | 41 m.                              |
| GEN. ARR