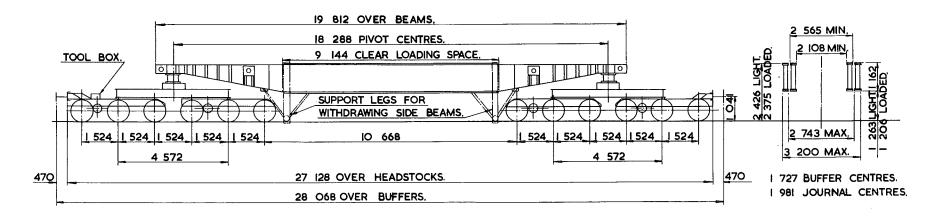

DRG. No. – <b>14298N,14299N,143O</b> | ON          |
| BRAKE-AIR PIPED, HAND SCREW.                     |             |
| SUSPENSION -SECONDARY COIL.                      |             |

13 SHACKLES ARE FITTED TO EACH SOLEBAR.

ISSUE I,

## TRANSFORMER WAGON.



| EXCESS 24<br>LENGTH 24 | Н   | М   | L   | Ε  |
|------------------------|-----|-----|-----|----|
| tonnes                 | 208 | 157 | 107 | 73 |
| -VB                    |     |     |     |    |
| AB                     |     |     |     |    |
| RA                     | 0   | 0   | 0   | 0  |
| MAX.<br>SPEED          | 15  | 15  | 20  | 35 |

| T      | OPS CODE |                       |
|--------|----------|-----------------------|
| CARKND | AARKND   | OPERATING<br>PANEL No |
| XZØ    | XZØL     | 7   1   3   2         |



| TARE           | 73700kg.                  |
|----------------|---------------------------|
| CARRYING CAPAC | ITY-137000kg.             |
| CAPACITY-      |                           |
| MAX. SPEED -   | 35mile/h EMPTY            |
| WHEELS -       | 914 DIA.                  |
| JOURNALS-      | 305 x 184 PLAIN BEARINGS. |

| BUFFERS -        | SELF CONTAINED 330 DIA, HEADS. |
|------------------|--------------------------------|
| COUPLINGS -      | SCREW.                         |
| MIN. CURVE       | 31m.                           |
| GEN. ARRGT. DRG. | No <b>DE/163O</b> .            |
| BRAKE –          | HAND SCREW                     |
| SUSPENSION -     | EYEBOLT.                       |

SIDE BEAMS DETACHABLE & ADJUSTABLE FROM 2108 MIN, TO 2743 MAX. BETWEEN BEAMS IN 127 REDUC