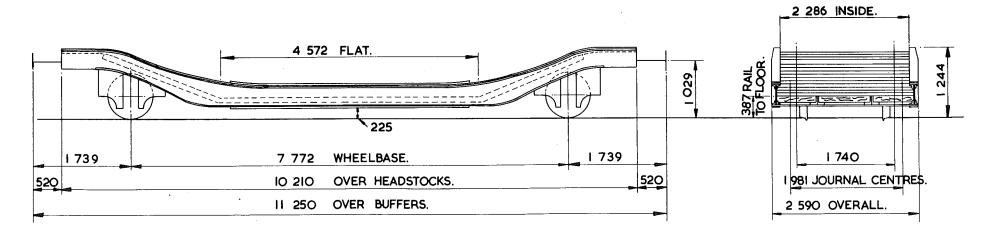

ARRGT. DRG. | No. <b>– I3O37O</b>           |
| BRAKE –          | VACUUM BLOCK, HAND LEVER      |
| SUSPENSION –     | EYEBOLT                       |

6 LASHING RINGS ARE FITTED TO EACH SOLEBAR.

LOT NUMBER 2976

| EXCESS 8      | Н  | М  | L  | Ε  |
|---------------|----|----|----|----|
| tonnes.       | 33 | 25 | 18 | 13 |
| VB            | 5  | 5  | 5  | 5  |
| AB            |    |    |    |    |
| AD.           |    | L  |    |    |
| RA            | 3  | 1  | 1  | ı  |
| MAX.<br>SPEED | 45 | 45 | 45 | 45 |
|               |    |    |    |    |

| TOPS CODE |                            |       |  |  |  |
|-----------|----------------------------|-------|--|--|--|
| CARKND    | AARKND OPERATING PANEL No. |       |  |  |  |
| XLV       | X L V N                    | 5 7 6 |  |  |  |



| TARE -         | 12 <sup>65 Okg</sup> .    |  |
|----------------|---------------------------|--|
| CARRYING CAPAC | ITY-20 <sup>500 kg.</sup> |  |
| CAPACITY-      |                           |  |
| MAX. SPEED -   | 45 mile/h.                |  |
| WHEEL'S -      | 812 DIA.                  |  |
| JOURNALS-      | 254x127 PLAIN BEARINGS.   |  |

| BUFFERS -        | SELF CONTAINED 330 DA. HEADS |
|------------------|------------------------------|
| COUPLINGS –      | B.R. SCREW.                  |
| MIN. CURVE –     | 41 m.                        |
| GEN. ARRGT. DRG. | No 140144                    |
| BRAKE –          | VACUUM BLOCK,HAND LEVER.     |
| SUSPENSION -     | EYEBOLT.                     |

4 LASHING RINGS FITTED TO EACH SOLEBAR.
2 LASHING RINGS FITTED TO HEADSTOCK.
8 BIN