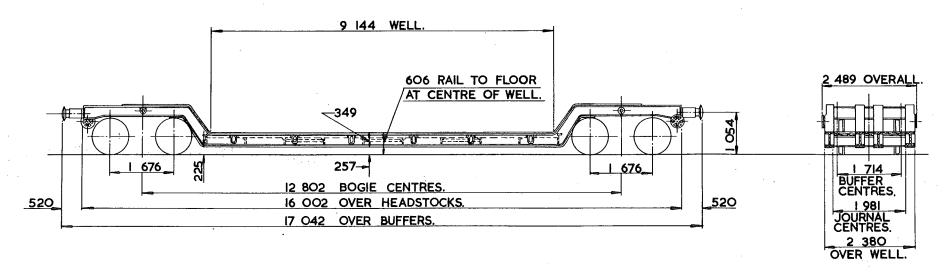

|       |

6 SHACKLES FITTED TO EACH SOLEBAR IN THE WELL. 2 BINDING RINGS FITTED TO EACH SOLEBAR OVER BOGIE. 4 BINDING RINGS FITTED TO CROSSBARS IN WELL.

| LOT<br>NUMBER |  |
|---------------|--|
| 3266          |  |
|               |  |
|               |  |
|               |  |
|               |  |

| EXCESS 7      | Н  | М        | L  | E  |
|---------------|----|----------|----|----|
| tonnes        | 66 | 51       | 36 | 26 |
| VB            | 0  | 0        | 0  | 0  |
| AB-           |    | <u> </u> |    |    |
| RA            | 4  | 2        | 1  | 1  |
| MAX.<br>SPEED | 40 | 45       | 45 | 45 |

| T      | OPS CODE |                       |
|--------|----------|-----------------------|
| CARKND | AARKND   | OPERATING<br>PANEL No |
| XPP    | XPPF     | 5 4 3                 |



| TARE           | <b>25</b> 700 kg.         |  |  |  |
|----------------|---------------------------|--|--|--|
| CARRYING CAPAC | CITY-40500 kg.            |  |  |  |
| CAPACITY-      |                           |  |  |  |
| MAX. SPEED     | 45 mile/h.                |  |  |  |
| WHEELS -       | 952 DIA.                  |  |  |  |
| JOURNALS -     | 124 DIA. ROLLER BEARINGS. |  |  |  |

| BUFFERS          | SELF CONTAINED 610x356 OVAL HEADS |
|------------------|-----------------------------------|
| COUPLINGS        | INSTANTER.                        |
| MIN. CURVE –     | 31m,                              |
| GEN. ARRGT. DRG. | No <b>SW/SW 483</b> .             |
| BRAKE -          | VACUUM PIPED,HAND SCREW.          |
| SUSPENSION -     | SECONDARY COIL.                   |

6 SHA