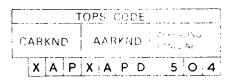

| 16mL                           |
| GEN. ARRGT. DRG. | NoD13/2528.                    |
| BRAKE -          | AIR PIPED, HAND SCREW.         |
| SUSPENSION -     | EYEBOLT.                       |

NOTE: THESE VEHICLES ARE ALSO USED AS CONCRETE BEAM WAGONS.SEE ALSO XCOISB.

7 SHACKLES ARE FITTED TO EACH SOLEBAR.

ISSUE 1,

EX. B.R. SPECIAL DIAGRAM 2/2.

### ARMOUR PLATE WAGON

| LOT<br>NUMBER |
|---------------|
| PART 3171     |
|               |
|               |
|               |
|               |

| EXCESS<br>LENGTH | Н  | М  | L  | E  |
|------------------|----|----|----|----|
| tonnes           | 71 | 50 | 30 | 16 |
| VB               | 0  | 0  | 0  | 0  |
| AB               |    |    |    |    |
| RA               | 7  | 4  | ı  | ı  |
| MAX.<br>SPEED    | 35 | 35 | 35 | 45 |





| TARE           | <b>16</b> 850 kg.       |
|----------------|-------------------------|
| CARRYING CAPAC | CITY-56000kg.           |
| CAPACITY-      |                         |
| MAX. SPEED     | 45mile/h.               |
| WHEELS -       | 824 DIA.                |
| JOURNALS       | 280x140 PLAIN BEARINGS. |

| BUFFERS             | SELF CONTAINED 609 x356 OVAL HEADS |  |  |  |
|---------------------|------------------------------------|--|--|--|
| COUPLINGS -         | BR. SCREW                          |  |  |  |
| MIN. CURVE -        | l6m.                               |  |  |  |
| GEN, ARROT DRG. No. | ~ SW/DE/ 21391, SW/DE/45398.       |  |  |  |
| BRAKE –             | THROUGH VACUUM PIPE & HAND SCREW   |  |  |  |
| SUSPENSION -        | SECONDARY COIL.                    |