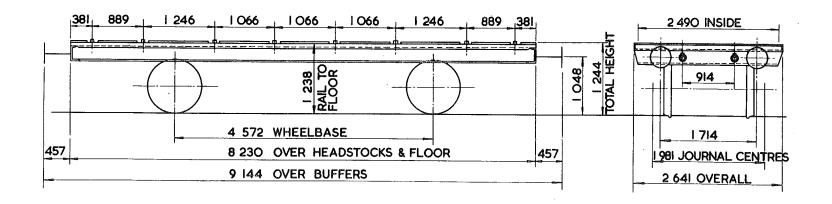

|

8 SHACKLES ARE FITTED TO EACH SOLEBAR & 2 SHACKLES FITTED TO EACH HEADSTOCK.

| LOT<br>NUMBER |  |
|---------------|--|
| 3123          |  |
|               |  |
|               |  |
|               |  |
|               |  |

| EXCESS<br>LENGTH | 5 | Η  | M  | L  | Е  |
|------------------|---|----|----|----|----|
| tonnes           |   | 20 | 16 | 11 | 8  |
| VB               |   | 5  | 5  | 5  | 5  |
| AB-              |   |    |    |    |    |
| RA               |   | 1  | I  | i  | 1  |
| MAX.<br>SPEED    |   | 60 | 60 | 60 | 60 |

|   | TOPS CODE     |  |  |  |   |   |      |            |  |
|---|---------------|--|--|--|---|---|------|------------|--|
|   | CARKND AARKND |  |  |  |   |   | PERA | TING<br>No |  |
| • | X D V X D V F |  |  |  | 7 | 1 | 3    | 1          |  |



| TARE –         | <b>7</b> 700 kg          |
|----------------|--------------------------|
| CARRYING CAPAC | OTY-12000kg              |
| CAPACITY-      |                          |
| MAX. SPEED     | 60 mile/h                |
| WHEELS -       | 952 DIA.                 |
| JOURNALS-      | 228 x 108 PLAIN BEARINGS |

| BUFFERS             | SPINDLE 406 DIA. HEADS   |
|---------------------|--------------------------|
| COUPLINGS -         | INSTANTER                |
| MIN. CURVE          | 31 m.                    |
| GEN. ARRGT. DRG. No | - DN 27583               |
| BRAKE               | VACUUM BLOCK, HAND LEVER |
| SUSPENSION -        | SHOE                     |

8 LASHING RINGS ARE FITTED TO EACH SOLEBAR & 2 LASHING RINGS ARE FITTED TO EACH HEADSTOCK

PART 2944
PART 3044

| EXC