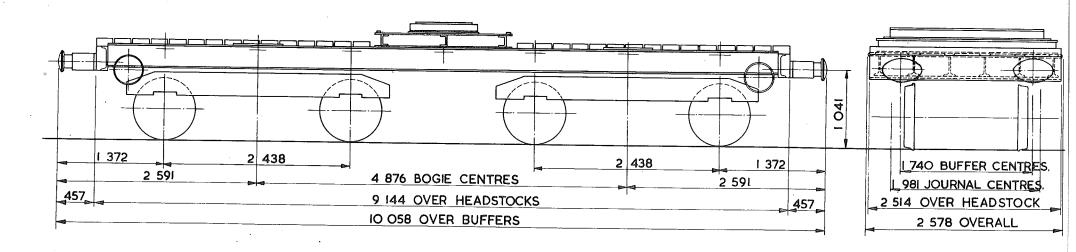

AR.

ISSUE I.

EX. B.R. DIAGRAM 2/800.

# CONCRETE BEAM CARRYING WAGON

## XCOO9A

| LOT<br>NUMBER |  |
|---------------|--|
| EX 2622       |  |
| EX 3171       |  |
|               |  |
|               |  |
|               |  |

| EXCESS<br>LENGTH | Н  | М  | L  | E  |
|------------------|----|----|----|----|
| tonnes           | 72 | 52 | 31 | 17 |
| VB               |    |    |    |    |
| AB               |    |    |    |    |
| RA               | 8  | 5  | 1  | ı  |
| MAX.<br>SPEED    | 25 | 25 | 25 | 35 |

|    |    |    |   | OP     | S | CO | DE                 |         |
|----|----|----|---|--------|---|----|--------------------|---------|
| CA | ٩R | KN | D | AARKND |   | D  | OPERATING<br>PANEL |         |
|    | X  | С  | Ф | X      | c | Ø  | D                  | 0 5 8 6 |



| TARE 15850 | kg                 |                 |
|------------|--------------------|-----------------|
| CARRYING C | CAPACITY -35500kg. | ,               |
| CAPACITY-  |                    |                 |
| MAX SPEND  | 25 mile/h LOADED   | 35 mile/h EMPTY |
| WHEF. S 8  | 25 DIA.            |                 |
| JOURNALS - | 280 x 140 PLAIN E  | EARINGS         |

| BUFFERS - SELF CONTAINED          | 609x356 OVAL HEADS      |
|-----------------------------------|-------------------------|
| COUPLINGS B.R. SCREW              |                         |
| MIN. CURVE - 16 m                 |                         |
| GEN. ARRGT. DRG. No <b>SW/DE/</b> | 21391,D13/2528,F-AO-9O5 |
| BRAKE-HAND SCREW                  |                         |
| SUSPENSION - EYEBOLT