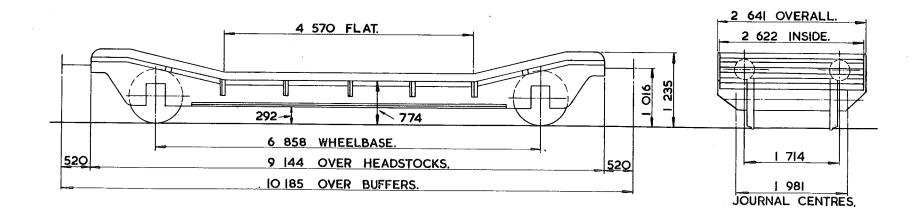

RINGS ARE FITTED TO EACH SOLEBAR & 2 LASHING RINGS ARE FITTED TO EACH HEADSTOCK 1.2 SETS OF BINDING CHAINS WITH SCREW COUPLINGS ARE IN CHAIN BOXES.

| LOT<br>NUMBER |   |
|---------------|---|
| 3100          |   |
|               | ĺ |
|               |   |
|               |   |
|               |   |

| EXCESS 6      | Н  | М  | L  | Ε  |
|---------------|----|----|----|----|
| tonnes        | 25 | 19 | 14 | 10 |
| . VB          | 6  | 6  | 6  | 6  |
| AB            |    |    |    |    |
| RA            | ı  | 1  | 1  | ı  |
| MAX.<br>SPEED | 45 | 45 | 45 | 45 |

| TOPS CODE |         |                       |  |  |  |
|-----------|---------|-----------------------|--|--|--|
| CARKND    | AARKND  | OPERATING<br>PANEL No |  |  |  |
| XLV       | X L V M | 5 7 8                 |  |  |  |



| TARE -       | <b>9</b> 700 kg.          |  |  |  |  |  |
|--------------|---------------------------|--|--|--|--|--|
| CARRYING CAP | ACITY -15000 kg.          |  |  |  |  |  |
| CAPACITY-    |                           |  |  |  |  |  |
| MAX. SPEED - | 45 mile/h.                |  |  |  |  |  |
| WHEELS -     | 952 DIA.                  |  |  |  |  |  |
| JOURNALS-    | 124 DIA. ROLLER BEARINGS. |  |  |  |  |  |

| BUFFERS            | SELF CONTAINED 330 DIA. HEAD. |
|--------------------|-------------------------------|
| COUPLINGS -        | B.R. SCREW.                   |
| MIN. CURVE         | 36 m.                         |
| GEN. ARRGT. DRG. I | NoSW/SW 141                   |
| BRAKE –            | VACUUM BLOCK, HAND LEVER      |
| SUSPENSION -       | EYEBOLT.