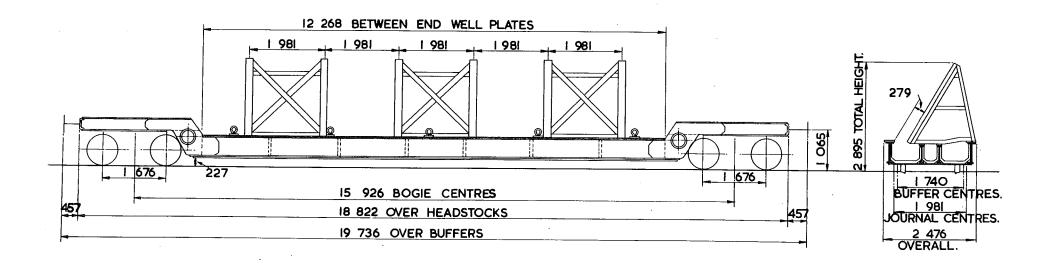

#### INSTRUCTIONS FOR THE ALLOCATION OF TARE AND CARRYING CAPACITY

All vehicles on each Lot are to be individually weighed on completion and the tare obtained rounded to the nearest 50 kg; this is the tare to be painted on the Traffic Panel.

e.g. Weighbridge readings 12 000 kg to 12 024 kg to be written 12 000 kg.

Weighbridge readings 12 025 kg to 12 050 kg to be written 12 050 kg.

The actual tare of the first vehicle of a Lot shall be communicated to the Design Engineer (Rolling Stock) Derby who will specify the carrying capacity to be written on the traffic panel.

The Design Office will obtain the carrying capacity by subtracting the actual tare from the G.L.W. for the vehicle. This weight will be rounded to a whole or half tonne and irrespective of the individual tares of the remaining vehicles in the Lot, this shall be the carrying capacity to be written on vehicles similarly constructed on that Lot number.