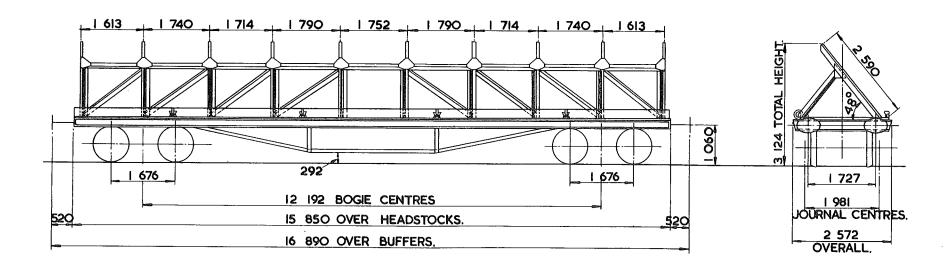

INGS ARE FITTED TO BRACKETS ATTACHED TO SOLEBAR 4 BINDING RINGS ARE FITTED TO OPPOSITE SOLEBAR.

| LOT<br>NUMBER | 1 |
|---------------|---|
| 3231          |   |
|               |   |
|               |   |
|               |   |
|               | l |

| EXCESS 7      | Н  | М  | L  | Ε  |
|---------------|----|----|----|----|
| tonnes        | 63 | 47 | 31 | 21 |
| VB            | 11 | Ш  | 11 | 11 |
| AB            |    |    |    |    |
| RA            | 3  | ı  | _  | 1  |
| MAX.<br>SPEED | 50 | 60 | 8  | 60 |

|      |    | 1 | OP | S   | СО  | ĎΕ | _   |     |             |   |
|------|----|---|----|-----|-----|----|-----|-----|-------------|---|
| CARI | (N | D | 4  | AAF | RKN | ID | i . | ERA | TING<br>No. |   |
| X    | ٧  | ٧ | X  | ٧   | ٧   | T  |     | 5   | 3           | 3 |



| TARE –         | 20450kg.                |
|----------------|-------------------------|
| CARRYING CAPAC | ITY- 42500kg.           |
| CAPACITY-      |                         |
| MAX. SPEED -   | 60mile/h.               |
| WHEELS -       | 952 DIA.                |
| JOURNALS-      | 254x127 PLAIN BEARINGS. |

| BUFFERS          | SELF CONTAINED 610 x356 OVAL HEADS. |
|------------------|-------------------------------------|
| COUPLINGS -      | INSTANTER.                          |
| MIN. CURVE –     | 22m,                                |
| GEN. ARRGT. DRG. | No <b>DN, 21932</b> ,               |
| BRAKE –          | VACUUM BLOCK, HAND SCREW            |
| SUSPENSION -     | SECONDARY COIL.                     |

4 BINDING RINGS ARE FITTED TO BRACKETS ATTACHED TO SOLEBAR,
4 LASHIN