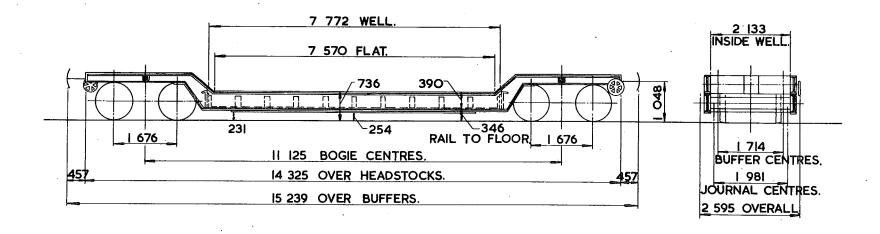

#### INSTRUCTIONS FOR THE ALLOCATION OF TARE AND CARRYING CAPACITY

All vehicles on each Lot are to be individually weighed on completion and the tare obtained rounded to the nearest 50 kg; this is the tare to be painted on the Traffic Panel.

e.g. Weighbridge readings 12 000 kg to 12 024 kg to be written 12 000 kg.

Weighbridge readings 12 025 kg to 12 050 kg to be written 12 050 kg.

The actual tare of the first vehicle of a Lot shall be communicated to the Design Engineer (Rolling Stock) Derby who will specify the carrying capacity to be written on the traffic panel.

The Design Office will obtain the carrying capacity by subtracting the actual tare from the G.L.W. for the vehicle. This weight will be rounded to a whole or half tonne and irrespective of the individual tares of the remaining vehicles in the Lot, this shall be the carrying capacity to be written on vehicles similarly constructed on that Lot number.