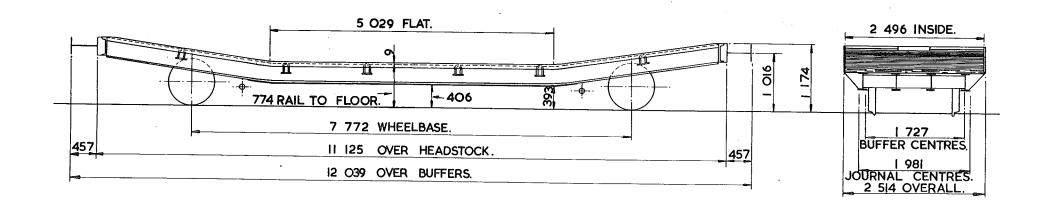

ISSUE I.

EX. B.R. SPECIAL DIAGRAM 2/248.

| LOT<br>NUMBER |   |
|---------------|---|
| 2007          |   |
| 2189          | - |
| 2276          | 1 |
|               | 1 |
|               | 1 |

| EXCESS 9      | Н  | М  | L  | E  |
|---------------|----|----|----|----|
| tonnes.       | 32 | 24 | 17 | 11 |
| VB            |    |    |    |    |
| - AB          |    |    |    |    |
| RA            | 3  | ı  | 1  | 1  |
| MAX.<br>SPEED | 45 | 45 | 45 | 45 |

|   | TOPS CODE |    |    |   |        |   |   |   |     |      |            |   |
|---|-----------|----|----|---|--------|---|---|---|-----|------|------------|---|
|   | С         | AR | KN | D | AARKND |   |   |   | 1 - | PERA | TING<br>No |   |
| - | X L Ø     |    |    |   | X      | L | Ø | Ν |     | 5    | В          | 3 |



| TARE           | [] O5O kg.                |
|----------------|---------------------------|
| CARRYING CAPAC | ITY- 21 <sup>500 kg</sup> |
| CAPACITY -     |                           |
| MAX. SPEED –   | 45 mile/h.                |
| WHEELS -       | 824 DIA.                  |
| JOURNALS-      | 254x127PLAIN BEARINGS.    |

| BUFFERS          | SELF CONTAINED 457x305 OVAL HEADS. |
|------------------|------------------------------------|
| COUPLINGS -      | INSTANTER.                         |
| MIN. CURVE       | 41m.                               |
| GEN. ARRGT. DRG. | No11/505.                          |
| BRAKE -          | HAND LEVER.                        |
| SUSPENSION –     | EYEBOLT.                           |

6 SHACKLES ARE FITTED TO EACH SOLEBAR.

| LOT<br>NUMBER |
|--