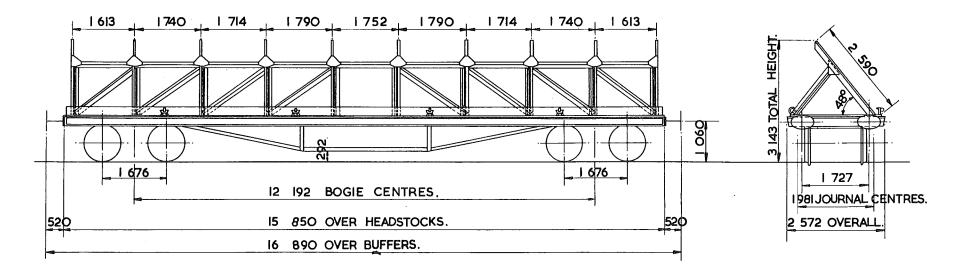

|

4 BINDING RINGS ARE FITTED TO BRACKETS ATTACHED TO SOLEBAR,
4 LASHING RINGS FITTED TO OPPOSITE SOLEBAR,

| LOT<br>NUMBER |
|---------------|
| 3410          |
|               |
|               |
|               |
|               |

| EXCESS 7      | Н  | М  | L   | Ε  |
|---------------|----|----|-----|----|
| tonnes.       | 63 | 47 | 31  | 21 |
| VB            | 11 | 11 | Ш   | 11 |
| AB            |    |    |     | -  |
| RA            | 3  | 1  | 1   | ı  |
| MAX.<br>SPEED | 50 | 60 | .60 | 60 |

| TOPS CODE |                            |       |  |  |  |  |  |  |
|-----------|----------------------------|-------|--|--|--|--|--|--|
| CARKND    | AARKND OPERATING PANEL No. |       |  |  |  |  |  |  |
| XVV       | XVVT                       | 5 3 3 |  |  |  |  |  |  |



| TARE           | 21 <sup>050 kg</sup>      |
|----------------|---------------------------|
| CARRYING CAPAC | TY - 42 <sup>500kg.</sup> |
| CAPACITY-      |                           |
| MAX. SPEED -   | 60 mile/h.                |
| WHEELS -       | 952 DIA.                  |
| JOURNALS -     | 124 DIA. ROLLER BEARINGS. |

| BUFFERS -        | SELF CONTAINED 610×356 OVAL HEADS. |
|------------------|------------------------------------|
| COUPLINGS        | INSTANTER.                         |
| MIN. CURVE       | 22m.                               |
| GEN. ARRGT. DRG. | No. – DN 29758.                    |
| BRAKE -          | VACUUM BLOCK, HAND LEVER.          |
| SUSPENSION -     | SECONDARY COIL.                    |

4 BINDING RINGS ARE FITTED TO BRACKETS ATTACHED TO SOLEBAR.
4