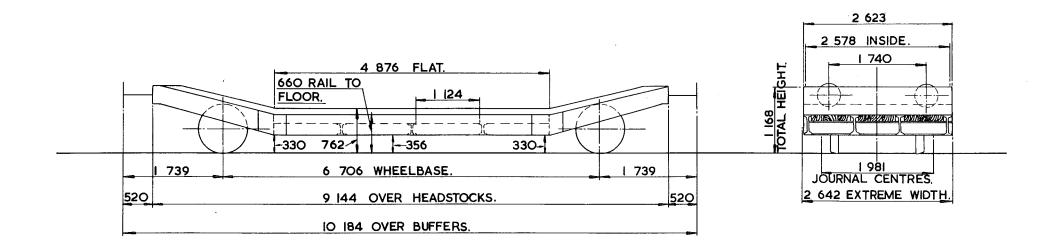

EACH SOLEBAR.
2 LASHING RINGS ARE FITTED TO EACH FREADSTOCK.

| LOT<br>NUMBER |
|---------------|
|               |
|               |
|               |
|               |

| EXCESS<br>LENGTH | Н  | М  | L  | Ε  |
|------------------|----|----|----|----|
| tonnes           | 34 | 26 | 18 | 13 |
| VB               | 8  | 8  | 8  | 8  |
| AB               |    |    |    |    |
| RA               | 5  | 2  | ı  | ı  |
| MAX.<br>SPEED    | 45 | 45 | 45 | 45 |

|   | TOPS CODE |     |   |        |   |   |                       |   |   |   |   |
|---|-----------|-----|---|--------|---|---|-----------------------|---|---|---|---|
| C | CAR       | KNI | D | AARKND |   |   | OPERATING<br>PANEL No |   |   |   |   |
| _ | X         | L   | W | X      | L | W | N                     | 8 | 4 | 8 | 5 |



| TARE -         | <b> 2 4</b> 50 kg.           |
|----------------|------------------------------|
| CARRYING CAPAC | CITY-22500kg.                |
| CAPACITY-      |                              |
| MAX. SPEED –   | 45 mile/h.                   |
| WHEELS -       | 838 DIA.                     |
| JOURNALS-      | 254x140 DIA. PLAIN BEARINGS. |

| SUSPENSION -     | EYEBOLT,                          |
|------------------|-----------------------------------|
| BRAKE            | VACUUM BLOCK,AIR PIPE,HAND LEVER. |
| GEN. ARRGT. DRG. | No <b>I3O27N.</b>                 |
| MIN. CURVE       | 41m.                              |
| COUPLINGS -      | B.R. SCREW.                       |
| BUFFERS –        | SELF CONTAINED 381 DIA HEADS.     |

- 4 BINDING CHAINS FITTED TO RINGS ON FLOOR.
-