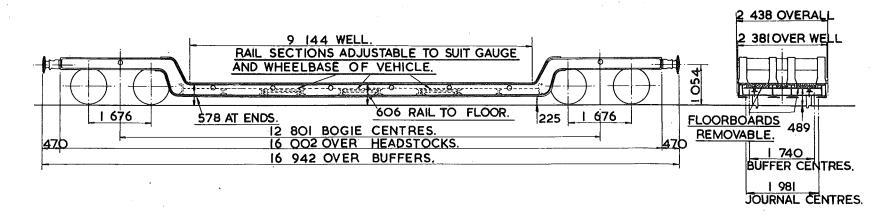

-------|
| COUPLINGS        | B.R. SCREW                 |
| MIN CURVE        | 31 m                       |
| GEN ARRGT DRG No | DN 20261                   |
| BRAKE            | AIR PIPED, HAND SCREW      |
| SUSPENSION       | SECONDARY COIL             |

14 BINDING RINGS ARE FITTED TO EACH SOLEBAR IN THE WELL.
6 BINDING RINGS ARE FITTED TO CROSSBARS IN WELL.

LOT NUMBER 2078

| EXCESS<br>LENGTH <b>7</b> | Н  | М  | L  | Е           |
|---------------------------|----|----|----|-------------|
| tonnes                    | 67 | 52 | 37 | 27          |
| VB                        |    |    |    | <del></del> |
| — AB                      |    |    | -  | -           |
| RA                        | 4  | 2  | ı  | ı           |
| MAX.<br>SPEED             | 40 | 45 | 45 | 45          |





| TARE   | 27000kg   |             | . , , , , , |  |
|--------|-----------|-------------|-------------|--|
| CARRY  | ING CAPA  | CITY- 40500 | Okg         |  |
| CAPAC  | TY-       |             |             |  |
| MAX. S | PEEC 45   | mile/h.     |             |  |
| WHEEL  | S965 DI   | Α.          |             |  |
| JOURN  | ALS - 254 | × I52 PLAIN | N BEARINGS. |  |

| BUFFERS SELF CONTAINED 457 DIA.H | EADS. |
|----------------------------------|-------|
| COUPLINGS INSTANTER.             |       |
| MIN. CURVE - 31m.                |       |
| GEN. ARRGT. DRG. No W 121762.    |       |
| BRAKE- <b>HAND LEVER</b> .       |       |
| SUSPENSION - SECONDARY COIL.     |       |

6 SHACKLES FITTED TO EACH SOLEBAR IN THE WELL. 2 BINDING RINGS FITTED TO EACH SOLEBAR OVER BOGIE. 4 BIN