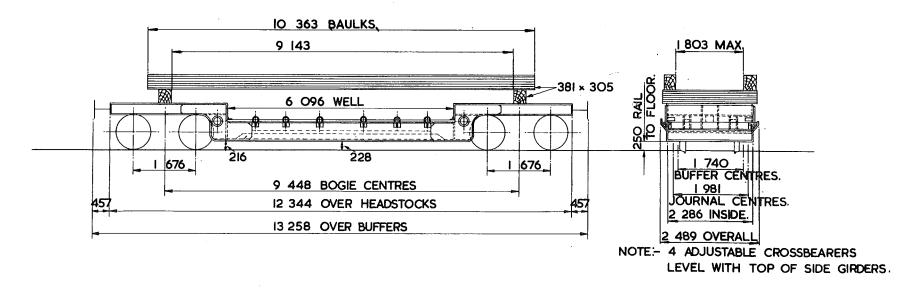

AINS WITH SCREW COUPLING.

| LOT<br>NUMBER |
|---------------|
| 2642          |
|               |
|               |
|               |
|               |

| EXCESS<br>LENGTH | Н  | М  | L  | Ε  |
|------------------|----|----|----|----|
| tonnes           | 47 | 38 | 28 | 22 |
|                  |    |    |    |    |
| V D              |    |    |    |    |
| АВ               | 0  | 0  | 0  | 0  |
| RA               | 1  | ı  | ı  | ı  |
| MAX.<br>SPEED    | 40 | 45 | 45 | 45 |

|   |    |     | T | OP     | S | СО                    | DE |   |   |   |   |
|---|----|-----|---|--------|---|-----------------------|----|---|---|---|---|
| С | AR | KNI | D | AARKND |   | OPERATING<br>PANEL No |    |   |   |   |   |
|   | X  | W   | Q | X      | W | Q                     | D  | 8 | 7 | 2 | 0 |



| TARE-          | 22100kg WITH BALLKS, 20650kg WITHOUT BALLKS |
|----------------|---------------------------------------------|
| CARRYING CAPAC | ITY - 25 <sup>500</sup> kg                  |
| CAPACITY -     |                                             |
| MAX. SPEED -   | 45 mile/h                                   |
| WHEELS -       | 952 DIA.                                    |
| JOURNALS-      | 254×127 PLAIN BEARINGS                      |

| BUFFERS          | SELF CONTAINED 457 DIA.HEAD |
|------------------|-----------------------------|
| COUPLINGS -      | INSTANTER                   |
| MIN. CURVE -     | 21 m                        |
| GEN. ARRGT. DRG. | No. – DE 21070              |
| BRAKE –          | AIR PIPE & HAND SCREW,      |
| SUSPENSION -     | SECONDARY COIL