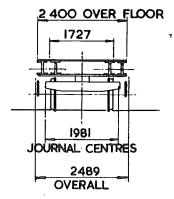

|
| GEN. ARRGT. DRG. No. —             |
| BRAKE-VACUUM BLOCK & HAND SCRE     |
| SUSPENSION - EYEBOLT.              |

NOTE:-FOR WORKING DATA SEE INSTRUCTION SHEET

| LOT<br>NUMBER |
|---------------|
|               |
|               |
|               |
|               |
|               |

| EXCESS<br>LENGTH | Н   | М   | L  | E  |
|------------------|-----|-----|----|----|
| tonnes           | 138 | 105 | 63 | 38 |
| VB               |     |     |    |    |
| АВ               | 0   | 0   | 0  | 0  |
| RA               | 0   | 0   | 0  | 0  |
| MAX.<br>SPEED    | 35  | 35  | 35 | 35 |

| Т      | OPS CODE |                        |
|--------|----------|------------------------|
| CARKND | AARKND   | OPERATING<br>PANEL No. |
| X Z Q  | X Z Q E  | 7 1 1 6                |





| TARE -38500kg.                         |  |
|----------------------------------------|--|
| CARRYING CAPACITY-IOI500kg.            |  |
| CAPACITY-                              |  |
| MAX. SPEED - <b>35 mile/h.</b>         |  |
| WHEELS - 825.5 DIA.                    |  |
| JOURNALS- 254x 140 DIA. PLAIN BEARINGS |  |

| BUFFERS - SELF CONTAINED                         | <del></del> |
|--------------------------------------------------|-------------|
| COUPLINGS - INSTANSTER                           |             |
| MIN. CURVE -22m.                                 |             |
| GEN. ARRGT. DRG. No. – <b>14298N,14299N,143O</b> | ON          |
| BRAKE-AIR PIPED, HAND SCREW.                     |             |
| SUSPENSION -SECONDARY COIL.                      |             |

13 SH