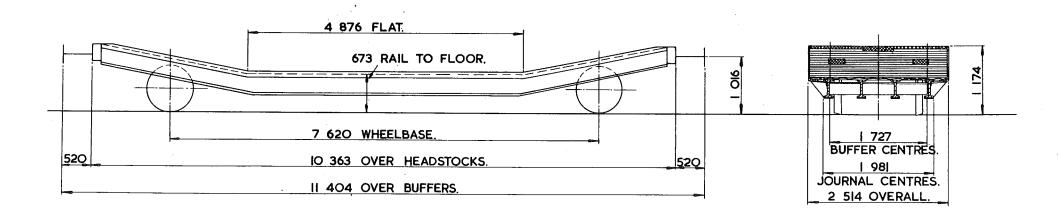

| SELF CONTAINED 381 DIA HEADS.     |

- 4 BINDING CHAINS FITTED TO RINGS ON FLOOR.
- 6 LASHING RINGS FITTED TO EACH SOLEBAR.
- 2 LASHING RINGS ARE FITTED TO EACH HEADSTOCK



| EXCESS<br>LENGTH 8 | Н  | М  | L  | E  |
|--------------------|----|----|----|----|
| tonnes             | 31 | 24 | 16 | 11 |
| VB                 | 6  | 6  | 6  | 6  |
| — AB               |    |    |    |    |
| RA                 | 3  | 1  | 1  | 1  |
| MAX.<br>SPEED      | 45 | 45 | 45 | 45 |

|   |    |     | 7 | OP     | S | COI | DE                    |   |   |   |   |
|---|----|-----|---|--------|---|-----|-----------------------|---|---|---|---|
| С | AR | KNI | D | AARKND |   |     | OPERATING<br>PANEL No |   |   |   |   |
|   | X  | L   | ٧ | X      | L | ٧   | N                     | 7 | ı | 4 | 2 |



| TARE –        | <b>10</b> 950kg.        |
|---------------|-------------------------|
| CARRYING CAPA | CITY-20500 kg.          |
| CAPACITY-     |                         |
| MAX. SPEED –  | 45 mile/h.              |
| WHEELS –      | 824 DIA.                |
| JOURNALS-     | 254x127 PLAIN BEARINGS. |

| SUSPENSION –     | EYEBOLT.                       |
|------------------|--------------------------------|
| BRAKE -          | VACUUM BLOCK, HAND LEVER.      |
| GEN. ARRGT. DRG. | No 2/468.                      |
| MIN. CURVE -     | 41m.                           |
| COUPLINGS -      | B.R. SCREW,                    |
| BUFFERS –        | SELF CONTAINED 330 DIA. HEADS. |

6 BINDING LOOPS FITTED TO EACH SOLEBAR.

| LOT<br>NUMBER |  |
|---------------|--|
| 2492          |  |
| 2592