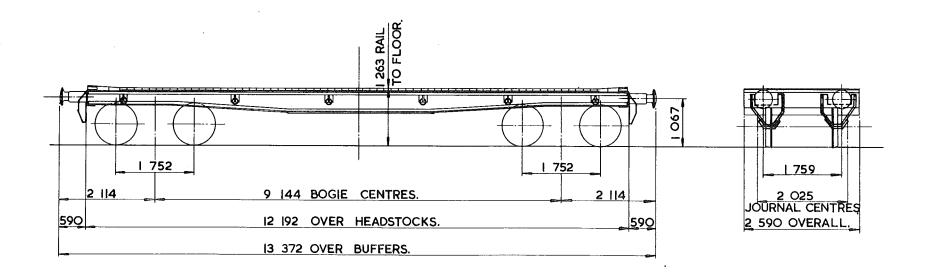

| SUSPENSION –           | SECONDARY COIL              |

5 SHACKLES ARE FITTED TO EACH SOLEBAR.

ISSUE 1,

| LOT<br>NUMBER |  |
|---------------|--|
| 3416          |  |
|               |  |
|               |  |
|               |  |
|               |  |

| EXCESS        | Н  | М  | L  | Ε  |
|---------------|----|----|----|----|
| tonnes        | 70 | 51 | 32 | 20 |
| VB            |    |    |    |    |
| AB            |    |    |    |    |
| RA            | 5  | 2  | ı  | -  |
| MAX.<br>SPEED | 45 | 45 | 45 | 45 |

|   |    |     | 1 | OP | S  | COI | DΕ |   |     |            |   |
|---|----|-----|---|----|----|-----|----|---|-----|------------|---|
| С | AR | KNI | D | Δ  | AF | RKN | D  |   | ERA | TING<br>No |   |
|   | X  | F   | Ø | X  | F  | Ø   | Н  | 0 | 5   | 0          | 7 |



| TARE -     | <b> 9</b> 550 kg.              |
|------------|--------------------------------|
| CARRYING   | CAPACITY-51000 kg.             |
| CAPACITY-  |                                |
| MAX. SPEED | 0 − <b>45</b> mil <b>e/h</b> . |
| WHEELS -   | 914 DIA.                       |
| JOURNALS   | 280x140 PLAIN BEARINGS.        |

| BUFFERS –        | SELF CONTAINED 400 DA. HEADS. |
|------------------|-------------------------------|
| COUPLINGS -      | SCREW.                        |
| MIN. CURVE –     | 37 m,                         |
| GEN. ARRGT. DRG. | No <b> 42945</b>              |
| BRAKE -          | HAND SCREW.                   |
| SUSPENSION -     | SECONDARY COIL.               |

6 LASHING RINGS ARE FITTED TO EACH SOLEBAR.

| LOT<br>NUMBER |
|---------------|
| PART 2