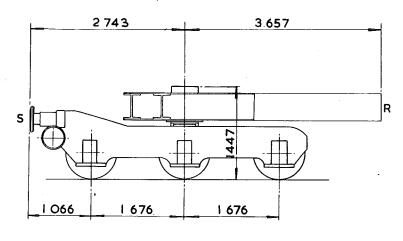

SCREW                       |  |
| SUSPENSION - PRIMARY COIL              |  |

## CONCRETE BEAM CARRYING WAGON



|                  | ,  |            |     |    |
|------------------|----|------------|-----|----|
| EXCESS<br>LENGTH | Н  | . M        | L   | Ε  |
| tonnes           | 42 | 30         | -18 | 10 |
| VB               |    |            |     |    |
| AB               |    |            |     |    |
| RA               | 0  | 0          | 0   | 0  |
| MAX.<br>SPEED    | 25 | <b>2</b> 5 | 25  | 35 |
|                  |    |            |     |    |

| TOPS CODE |         |                     |  |  |  |  |
|-----------|---------|---------------------|--|--|--|--|
| CARKND    | AARKND  | OPERATING PANEL No. |  |  |  |  |
| X C Ø     | X C Ø L | 7   1   3   9       |  |  |  |  |







- S DENOTES SCREW COUPLING
- R DENOTES RIGID COUPLING

| TARE - 9 652 1 | sg .                                |
|----------------|-------------------------------------|
| CARRYING CA    | PACITY - 32500 kg.                  |
| CAPACITY -     |                                     |
| MAX. SPEED -   | 25 mile/h LOADED<br>35 mile/h EMPTY |
| WHEELS - 914   | DIA.                                |
| JOURNALS - 2   | 54 x 140 PLAIN BEARINGS             |

| BUFFERS - 457 DIA SELF         | СО  | NTAIN  | ED    |          |
|--------------------------------|-----|--------|-------|----------|
| COUPLINGS - BR SCREW           | &   | RIGID  | COUP  | LER.     |
| MIN. CURVE -                   |     |        |       | •        |
| GEN. ARRGT. DRG. No <b>124</b> | 96N | ,F-S-8 | 87 DE | 38608