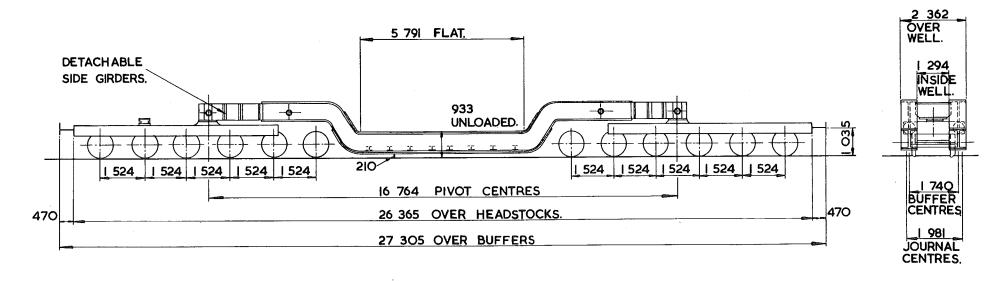

|   |
|               | ļ |
|               |   |

| EXCESS<br>LENGTH 23 | Н   | Μ   | L   | Ε  |
|---------------------|-----|-----|-----|----|
| tonnes              | 203 | 158 | 106 | 83 |
| VB                  |     |     |     |    |
| АВ                  | 0   | 0   | 0   | 0  |
| RA                  | 0   | 0   | 0   | 0  |
| MAX.<br>SPEED       | 35  | 35  | 35  | 35 |
|                     |     |     |     |    |

|   |    |     |   | OP            | S      | COI | DE                     |  | - |   |  |
|---|----|-----|---|---------------|--------|-----|------------------------|--|---|---|--|
| С | AR | KNI | D | Δ             | AARKND |     | OPERATING<br>PANEL No. |  |   |   |  |
|   | X  | Z   | Q | X Z Q T 7 1 3 |        |     |                        |  |   | 5 |  |



| TARE 83400kg.  |                         |  |  |  |  |  |
|----------------|-------------------------|--|--|--|--|--|
| CARRYING CAPAC | CITY-122000 kg.         |  |  |  |  |  |
| CAPACITY-      |                         |  |  |  |  |  |
| MAX SPEED -    | 35 mile/h.              |  |  |  |  |  |
| WHEELS -       | 952 DIA.                |  |  |  |  |  |
| JUURNALS –     | 254xI52 PLAIN BEARINGS. |  |  |  |  |  |

| BUFFERS             | SELF CONTAINED 406 DIA, HEADS. |
|---------------------|--------------------------------|
| COUPLINGS -         | INSTANTER.                     |
| MIN. CURVE –        | 3lm.                           |
| GEN. ARRGT. DRG. No | _                              |
| BRAKE               | AIR PIPED, HAND LEVER          |
| SUSPENSION -        | EYEBOLT.