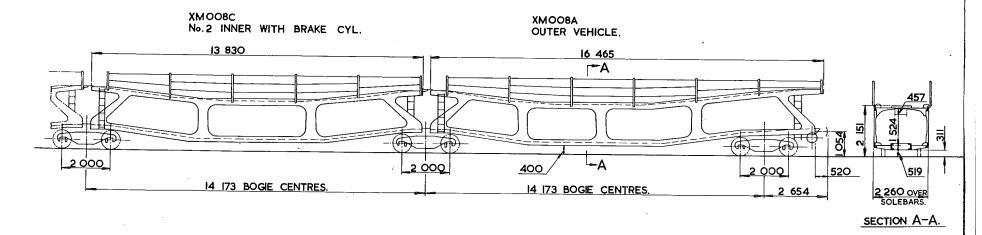

----------------|--------------------------|
| CARRYING CAPAC | <b> TY-25</b> 500kg      |
| CAPACITY-      |                          |
| MAX SPEED      | 45 mile/h                |
| WHEELS -       | 812 DIA.                 |
| JOURNALS       | 254 x 152 PLAIN BEARINGS |

|  | BUFFEPS          | SELF CONTAINED 330 DIA. HEADS |
|--|------------------|-------------------------------|
|  | COUPLINGS        | INSTANTER                     |
|  | MIN CURVE        | 41 m.                         |
|  | GEN ARPGI DRG No | - SW/SW 87                    |
|  | BRAKE            | VACUUM BLOCK, HAND LEVER      |
|  | SUSPE 48ION      | EYEBOLT                       |

- 6 LASHING RINGS ARE FITTED TO SOLEBAR. 2 BINDING CHAINS ARE FITTED
- TO HEADSTOCK.

## ARTICULATED CAR TRANSPORTER

## XMO08A





ISSUE I.

EX. B.R. DIAGRAM 4/82I

LOT NUMBER 30770 3518

| EXCESS 80<br>LENGTH 80 | Н  | М  | L  | E  |
|------------------------|----|----|----|----|
| tonnes                 | 87 | 85 | 83 | 62 |
| VB.                    | -  |    |    |    |
| AB                     | 70 | 68 | 66 | 49 |
| RA                     | 1  | ı  | ı  | 1  |
| MAX.<br>SPEED          | 75 | 75 | 75 | 75 |

| TOPS CODE             |  |           |  |  |
|-----------------------|--|-----------|--|--|
| I CARKNI) ! AARKNI) ! |  | GPERATIN: |  |  |
| X M A                 |  | 8 2 7     |  |  |
| SEE PANELS<br>BELOW   |  |           |  |  |

| UNDERFRAMES-   | STEEL.                            |
|----------------|-----------------------------------|
| BOGIE -        | CAST STEEL.                       |
| FLOOR -