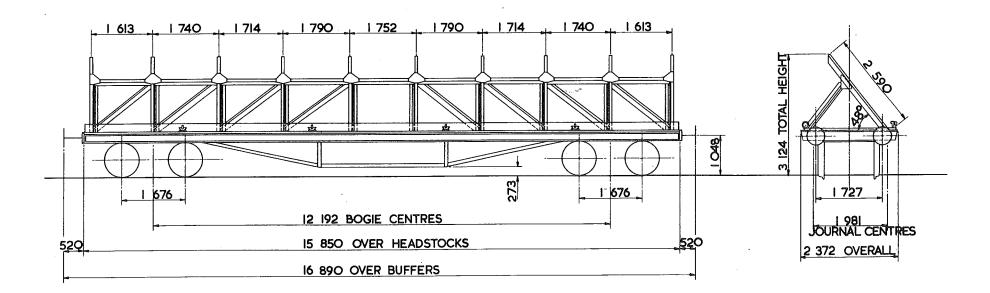

-------------|---|
| 3911          | ĺ |
|               |   |
|               |   |
|               |   |
|               |   |

| EXCESS 7<br>LENGTH 7 | Η  | М  | L  | Ε  |
|----------------------|----|----|----|----|
| tonnes               | 64 | 49 | 32 | 22 |
| — VB                 |    |    |    |    |
| V D                  |    |    |    | L  |
| AB                   | 28 | 28 | 18 | 18 |
| RA                   | -3 | 1  | 1  | 1  |
| MAX.<br>SPEED        | 60 | 60 | 60 | 60 |

|   | TOPS CODE |          |   |         |  |  |   |     |             |   |
|---|-----------|----------|---|---------|--|--|---|-----|-------------|---|
| С | AR        | KNI      | ) | AARKND  |  |  |   | ERA | TING<br>No. |   |
|   | X         | <b>V</b> | Α | X V A T |  |  | 0 | 5   | 9           | _ |



| TARE -          | 20450 kg                 |
|-----------------|--------------------------|
| CARRYING CAPACI | TY— 43000 kg             |
| CAPACITY -      |                          |
| MAX. SPEED -    | 60 mile/h                |
| WHEELS -        | 939 DIA.                 |
| JOURNALS-       | 124 DIA, ROLLER BEARINGS |

| BUFFERS –           | SELF CONTAINED 457 DIA. HEADS |
|---------------------|-------------------------------|
| COUPLINGS –         | INSTANTER                     |
| MIN. CURVE –        | 22 mm                         |
| GEN. ARRGT. DRG. No | o. — <b>18289 N</b>           |
| BRAKE –             | AIR BLOCK & HAND SCREW        |
| SUSPENSION -        | SECONDARY COIL                |

4 BINDING RINGS ARE FITTED TO BRACKETS ATTACHED TO SOLEBAR. 4 LASHING RINGS