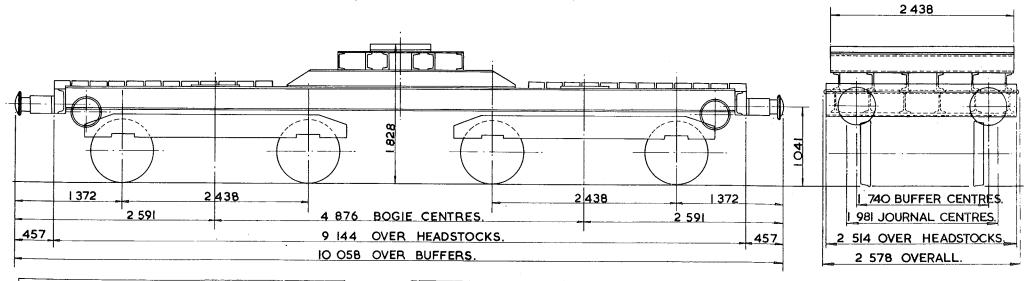

| SUSPENSION - EYEBOLT              |                         |
|                                   |                         |

7 SHACKLES ARE FITTED TO EACH SOLEBAR.

ISSUE I.

## CONCRETE BEAM CARRYING WAGON.

## XCO10A



| EXCESS<br>LENGTH | Н  | М  | L  | E  |
|------------------|----|----|----|----|
| tonnes.          | 72 | 52 | 31 | 17 |
| VB -             |    |    |    |    |
| AB               |    |    |    |    |
| RA               | 8  | 5  | ı  | ı  |
| MAX<br>SPEED     | 25 | 25 | 25 | 35 |

|    |    |     |   | OP     | S | COI | DE |   |            |   |   |
|----|----|-----|---|--------|---|-----|----|---|------------|---|---|
| СА | ιŖ | КИD |   | AARKND |   |     |    |   | TINC<br>No | • |   |
|    | X  | С   | Ø | X      | С | Ø   | D  | 7 | 1          | 6 | 9 |



| TARE -         | <b>7</b> 273kg <sub>.</sub>           |
|----------------|---------------------------------------|
| CARRYING CAPAC | ITY-35500kg                           |
| CAPACITY-      |                                       |
| MAX. SPEED –   | 25 mile/h LOADED.<br>35 mile/h EMPTY. |
| WHEELS -       | 825 DIA.                              |
| JOURNALS-      | 280×140 PLAIN BEARING.                |

| BUFFERS - SELF   | CONTENSE ACTES SE OVAL READS     |
|------------------|----------------------------------|
| COUPLINGS -      | B.R. SCREW,                      |
| MIN. CURVE -     | 15m.                             |
| GEN. ARRGT. DRG. | No. – <b>I3/2528, DN.433272.</b> |
| BRAKE            | HAND SCREW.                      |
| SUSPENSION -     | EYEBOLT.