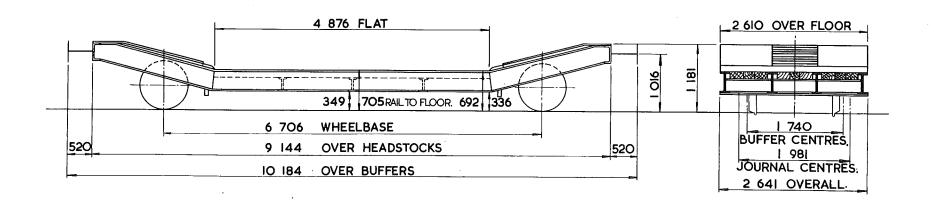

RVE -     | 41 m                      |
| GEN. ARRGT. DRG. | No. – <b>SW/SW/333</b>    |
| BRAKE –          | VACUUM BLOCK & HAND LEVER |
| SUSPENSION -     | EYEBOLT                   |

| LOT<br>NUMBER |  |
|---------------|--|
|               |  |
|               |  |
|               |  |
|               |  |
|               |  |

| EXCESS 6      | Н  | М  | L  | Ε  |
|---------------|----|----|----|----|
| tonnes        | 39 | 30 | 20 | 14 |
| VB            | 8  | 8  | 8  | 8  |
| — AB          |    |    |    |    |
| RA            | 6  | 3  | 1  | 1  |
| MAX.<br>SPEED | 45 | 45 | 45 | 45 |

| TOPS CODE |          |                       |
|-----------|----------|-----------------------|
| CARKND    | AARKND   | OPERATING<br>PANEL No |
| XLV       | X L V \$ | 0 5 7 1               |



| TARE -         | 13 700 kg                 |
|----------------|---------------------------|
| CARRYING CAPAC | ITY- 25 <sup>500 kg</sup> |
| CAPACITY-      |                           |
| MAX. SPEED     | 45 mile/h                 |
| WHEELS –       | 838 DIA.                  |
| JOURNALS-      | 254 x 140 PLAIN BEARINGS  |

| BUFFERS -              | SELF CONTAINED 381 DIA. HEADS |
|------------------------|-------------------------------|
| COUPLINGS -            | B.R. SCREW                    |
| MIN. CURVE –           | 41 m                          |
| GEN. ARRGT. DRG. No. – | 1572IN                        |
| BRAKE –                | VACUUM BLOCK, HAND LEVER      |
| SUSPENSION –           | EYEBOLT                       |

- 6 LASHING RINGS FITTED TO EACH SOLEBAR.
- 4 BINDING