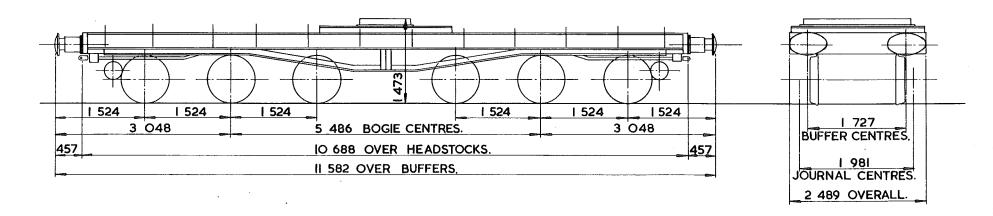

BRAKE –         | HAND SCREW.                         |
| SUSPENSION –    | EYEBOLT AUXILIARY RUBBERS,          |

ISSUE 1.

LOT NUMBER EX 3151

| EXCESS<br>LENGTH | Н  | Μ  | L  | Ε  |
|------------------|----|----|----|----|
| tonnes           | 73 | 55 | 36 | 23 |
| VB               | 0  | 0  | 0  | 0  |
| — AB             |    |    |    |    |
| RA               | 0  | 0  | 0  | 0  |
| MAX.<br>SPEED    | 25 | 25 | 25 | 35 |
|                  |    |    |    |    |

|   | TOPS CODE |    |     |   |   |    |     |   |   |      |             |   |
|---|-----------|----|-----|---|---|----|-----|---|---|------|-------------|---|
|   | С         | AR | KNI | ) | Δ | ΆF | RKN | D | 1 | RERA | TING<br>No. | ; |
| , | _         | X  | С   | Ρ | X | С  | P   | Ε | 7 | ı    | 1           | 2 |



| TARE -         | <b>23</b> 000kg.                      |
|----------------|---------------------------------------|
| CARRYING CAPAC | ITY-51000 kg.                         |
| CAPACITY-      |                                       |
| MAX. SPEED -   | 25 mile/h LOADED.<br>35 mile/h EMPTY. |
| WHEELS -       | 824 DIA.                              |
| JOURNALS-      | 124 ROLLER BEARINGS,                  |

| BUFFERS -     | SELF CONTAINED 609 x 356 OVAL HEADS. |
|---------------|--------------------------------------|
| COUPLINGS -   | B.R. SCREW.                          |
| MIN. CURVE –  | 26 m.                                |
| GEN. ARRGT. D | RG. No. – <b>DN22181, F-AO-910.</b>  |
| BRAKE         | VACUUM PIPE & HAND SCREW,            |
| SUSPENSION -  | EYEBOLT AUXILIARY RUBBER