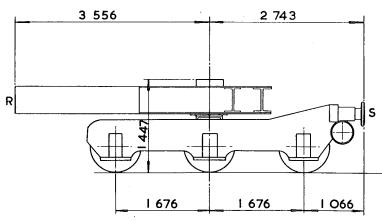

CREW                       |  |
| SUSPENSION - PRIMARY COIL              |  |

## CONCRETE BEAM CARRYING WAGON



|                  | ,  |            |     |    |
|------------------|----|------------|-----|----|
| EXCESS<br>LENGTH | Н  | . M        | L   | Ε  |
| tonnes           | 42 | 30         | -18 | 10 |
| VB               |    |            |     |    |
| AB               |    |            |     |    |
| RA               | 0  | 0          | 0   | 0  |
| MAX.<br>SPEED    | 25 | <b>2</b> 5 | 25  | 35 |
|                  |    |            |     |    |

| TOPS CODE |         |                     |  |  |  |  |
|-----------|---------|---------------------|--|--|--|--|
| CARKND    | AARKND  | OPERATING PANEL No. |  |  |  |  |
| X C Ø     | X C Ø L | 7   1   3   9       |  |  |  |  |







- S DENOTES SCREW COUPLING
- R DENOTES RIGID COUPLING

| TARE - 9 652 1 | sg .                                |
|----------------|-------------------------------------|
| CARRYING CA    | PACITY - 32500 kg.                  |
| CAPACITY -     |                                     |
| MAX. SPEED -   | 25 mile/h LOADED<br>35 mile/h EMPTY |
| WHEELS - 914   | DIA.                                |
| JOURNALS - 2   | 54 x 140 PLAIN BEARINGS             |

| BUFFERS - 457 DIA SELF         | СО  | NTAIN  | ED    |          |
|--------------------------------|-----|--------|-------|----------|
| COUPLINGS - BR SCREW           | &   | RIGID  | COUP  | LER.     |
| MIN. CURVE -                   |     |        |       | •        |
| GEN. ARRGT. DRG. No <b>124</b> | 96N | ,F-S-8 | 87 DE | 38608