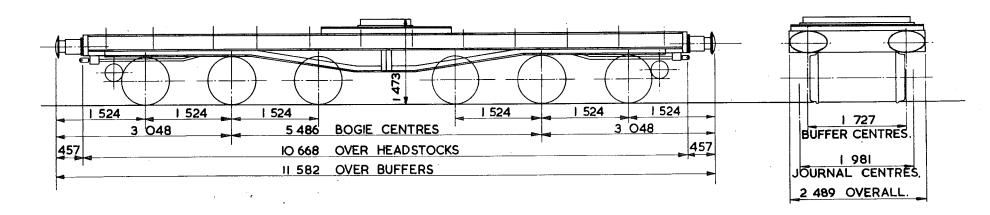

|

NOTE:

THESE VEHICLES ARE ALSO USED ARMOUR PLATE WAGONS SEE ALSO

XA 002C

7 SHACKLES ARE FITTED TO EACH SOLEBAR. ISSUE I.

| LOT<br>NULTE TH |          |
|-----------------|----------|
| EX 2285         | _        |
|                 | _        |
|                 | $\dashv$ |
|                 | _        |

| EXCESS<br>LENGTH | Н  | М  | L  | E  |
|------------------|----|----|----|----|
| tonnes           | 73 | 55 | 36 | 23 |
| <del>-∨B</del>   |    |    |    |    |
| AB               | -  |    |    |    |
| RA               | 0  | 0  | 0  | 0  |
| MAX.<br>SPEED    | 25 | 25 | 25 | 35 |

| T      |         |                     |
|--------|---------|---------------------|
| CARKND | AARKND  | OPERATING PANEL 14. |
| хсф    | X C Ø F | 7 1 1 0             |



| TARE 23000kg.                    |              |
|----------------------------------|--------------|
| CARRYING CAPACITY-51000 kg.      | ,            |
| CAPACITY-                        |              |
| MAX. SPEED - 25 mile/h LOADED 35 | mile/h EMPTY |
| WHEELS - 824 DIA.                |              |
| JOURNALS - 280 x 140 PLAIN BEAR  | INGS         |

| BUFFERS - SELF CONTAINED 406 DIA, HEAD. |
|-----------------------------------------|
| COUPLINGS - B.R. SCREW                  |
| MIN CURVE -26 m.                        |
| GEN. ARRGT. DRG. No 9828 D. F-AO-910    |
| BRAKE - HAND SCREW                      |
| SUSPENSION - EYEBOLT AUXILIARY RUBBERS  |

ISSUE 1.

EX. B. R. DIAGRAM 2/804.

LOT NUMBER EX 3151

| EXCESS<br>LENGTH | Н  | М  | L  | Ε  |
|------------------|----|--