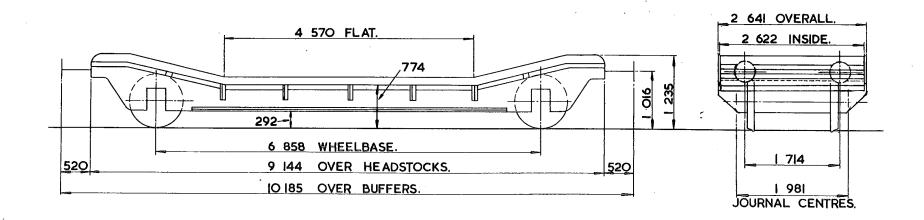

| EYEBOLT.                      |

- 2 LASHING RINGS ARE FITTED TO EACH SOLEBAR.
- 2 LASHING RINGS ARE FITTED TO EACH HEADSTOCK.
- 8 BINDING CHAINS WITH SCREW COUPLINGS IN CHAIN BOXES.

EX. B.R. SPECIAL DIAGRAM 2/248.

LOT NUMBER 3197

| EXCESS 6      | Н  | М  | L  | Е  |
|---------------|----|----|----|----|
| tonnes        | 25 | 19 | 14 | 10 |
| VB            | 6  | 6  | 6  | 6  |
| AB            |    |    |    |    |
| RA            | l  | 1  | ı  | 1  |
| MAX.<br>SPEED | 45 | 45 | 45 | 45 |

| TOPS CODE |    |     |   |             |  |  |      |             |  |
|-----------|----|-----|---|-------------|--|--|------|-------------|--|
| С         | AR | KNI | D | AARKND      |  |  | PERA | TING<br>No. |  |
|           | X  | L   | ٧ | X L V M 5 7 |  |  |      | 8           |  |



| TARE -         | <b>97</b> 00 kg.          |
|----------------|---------------------------|
| CARRYING CAPAC | CITY - 15000 kg.          |
| CAPACITY-      | ·                         |
| MAX. SPEED -   | 45 mile/h.                |
| WHEELS -       | 952 DIA.                  |
| JOURNALS -     | 124 DIA. ROLLER BEARINGS. |

| BUFFERS -       | HYDRAULIC 330 DIA, HEAD, |
|-----------------|--------------------------|
| COUPLINGS -     | B.R. SCREW.              |
| MIN. CURVE –    | 36m.                     |
| GEN. ARRGT. DRG | NoSW/SW [4].             |
| BRAKE –         | VACUUM BLOCK, HAND LEVER |
| SUSPENSION -    | EYEBOLT.                 |

- 2 LASHING RINGS ARE FITTED TO EACH SOLEBAR.
- 2 LASHING RINGS ARE FITTED TO EACH HEADSTOCK.
- 8 BINDING CHAINS WITH SCREW COUPLINGS IN C