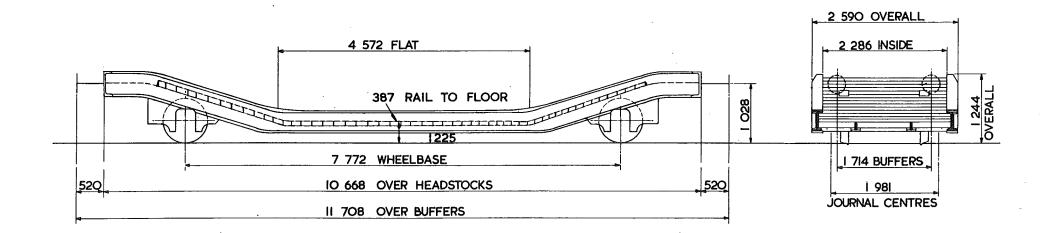

& HAND LEVER    |
| SUSPENSION -     | EYEBOLT                      |

| LOT<br>NUMBER |  |
|---------------|--|
| 32 <b>9</b> 8 |  |
|               |  |
|               |  |
|               |  |
|               |  |

| EXCESS 9      | Н  | М  | L       | E  |
|---------------|----|----|---------|----|
| tonnes        | 33 | 26 | 18      | 13 |
| VB            | 6  | 6  | 6       | 6  |
| ΔD            |    |    | <u></u> |    |
|               |    |    |         |    |
| RA            | 4  | 2  | ı       |    |
| MAX.<br>SPEED | 45 | 45 | 45      | 45 |
|               |    |    |         |    |

| TOPS CODE |         |                       |
|-----------|---------|-----------------------|
| CARKND    | AARKND  | OPERATING<br>PANEL No |
| XLV       | X L V N | 5 8 0                 |



| TARE -          | <b> 3</b> 100 kg          |
|-----------------|---------------------------|
| CARRYING CAPACI | TY - 20 <sup>500 kg</sup> |
| CAPACITY-       |                           |
| MAX. SPEED -    | 45 mile/h                 |
| WHEELS –        | 812 DIA.                  |
| JOURNALS-       | 124 DIA. ROLLER BEARINGS  |

| BUFFERS -        | HYDRAULIC 330 DIA.HEADS   |
|------------------|---------------------------|
| COUPLINGS -      | B.R. SCREW                |
| MIN. CURVE -     | 41 m                      |
| GEN. ARRGT. DRG. | No. – <b>SW/SW/333</b>    |
| BRAKE –          | VACUUM BLOCK & HAND LEVER |
| SUSPENSION -     | EYEBOLT                   |

| LOT<br>NUMBER |  |
|---------------|--|
|               |  |
|               |  |
|               |  |
|