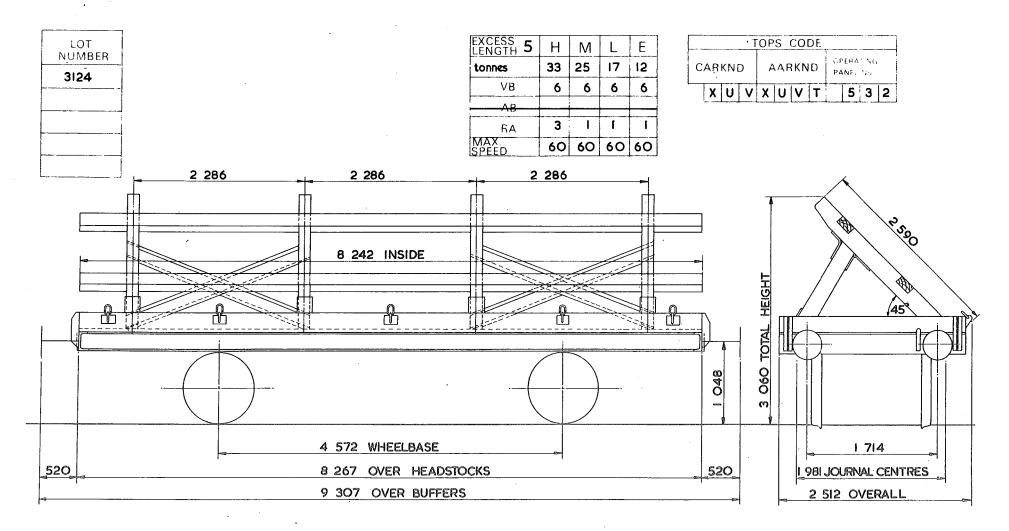

#### INSTRUCTIONS FOR THE ALLOCATION OF TARE AND CARRYING CAPACITY

All vehicles on each Lot are to be individually weighed on completion and the tare obtained rounded to the nearest 50 kg; this is the tare to be painted on the Traffic Panel.

e.g. Weighbridge readings 12 000 kg to 12 024 kg to be written 12 000 kg.

Weighbridge readings 12 025 kg to 12 050 kg to be written 12 050 kg.

The actual tare of the first vehicle of a Lot shall be communicated to the Design Engineer (Rolling Stock) Derby who will specify the carrying capacity to be written on the traffic panel.

The Design Office will obtain the carrying capacity by subtracting the actual tare from the G.L.W. for the vehicle. This weight will be rounded to a whole or half tonne and irrespective of the individual tares of the remaining vehicles in the Lot, this shall be the carrying capacity to be written on vehicles similarly constructed on that Lot number.