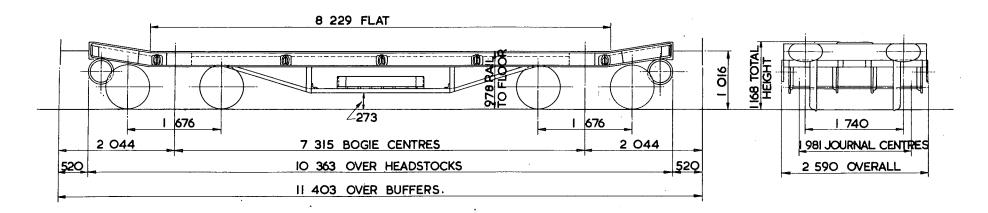

| VACUUM PIPED , HAND SCREW.         |
| SUSPENSION -     | SECONDARY COIL.                    |

5 LASHING RINGS ARE FITTED TO EACH SOLEBAR.

| LOT<br>NUMBER |  |
|---------------|--|
| PART 3299     |  |
|               |  |
|               |  |
|               |  |
|               |  |

| EXCESS<br>LENGTH | Н  | М  | L  | Ε  |
|------------------|----|----|----|----|
| tonnes           | 54 | 39 | 25 | 16 |
| VB               | 0  | 0  | 0  | 0  |
| AR               |    |    |    |    |
| RA               | 2  | ı  | 1  | ı  |
| MAX.<br>SPEED    | 50 | 50 | 50 | 50 |

| TOPS CODE |         |                       |  |  |
|-----------|---------|-----------------------|--|--|
| CARKND    | AARKND  | OPERATING<br>PANEL No |  |  |
| XRP       | X R P R | 5 2 9                 |  |  |



| TARE           | [5400 kg                  |
|----------------|---------------------------|
| CARRYING CAPAC | <b>ITY - 38</b> 500 kg    |
| CAPACITY-      |                           |
| MAX. SPEED     | 50 mile/h                 |
| WHEELS         | 762 DIA.                  |
| JOURNALS       | 124 DIA. ROLLER BEARINGS. |

| BUFFERS -           | SELF CONTAINED 610x356 OVAL HEAD |
|---------------------|----------------------------------|
| COUPLINGS           | INSTANTER                        |
| MIN. CURVE          | 22 m                             |
| GEN. ARRGT. DRG. No | DN 28013                         |
| BRAKE               | VACUUM PIPED, HAND SCREW.        |
| SUSPENSION -        | SECONDARY COIL                   |

5 LASHING RINGS ARE FITTED TO EACH SOLEBAR.

ISSUE I.