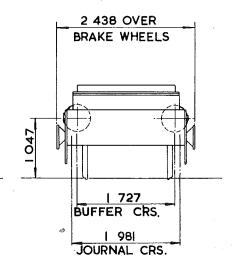

EW                       |  |
| SUSPENSION - PRIMARY COIL              |  |

## CONCRETE BEAM CARRYING WAGON



|                  | ,  |            |     |    |
|------------------|----|------------|-----|----|
| EXCESS<br>LENGTH | Н  | . M        | L   | Ε  |
| tonnes           | 42 | 30         | -18 | 10 |
| VB               |    |            |     |    |
| AB               |    |            |     |    |
| RA               | 0  | 0          | 0   | 0  |
| MAX.<br>SPEED    | 25 | <b>2</b> 5 | 25  | 35 |
|                  |    |            |     |    |

| TOPS CODE |         |                     |  |  |  |  |
|-----------|---------|---------------------|--|--|--|--|
| CARKND    | AARKND  | OPERATING PANEL No. |  |  |  |  |
| X C Ø     | X C Ø L | 7   1   3   9       |  |  |  |  |







- S DENOTES SCREW COUPLING
- R DENOTES RIGID COUPLING

| TARE - 9 652 1 | sg .                                |
|----------------|-------------------------------------|
| CARRYING CA    | PACITY - 32500 kg.                  |
| CAPACITY -     |                                     |
| MAX. SPEED -   | 25 mile/h LOADED<br>35 mile/h EMPTY |
| WHEELS - 914   | DIA.                                |
| JOURNALS - 2   | 54 x 140 PLAIN BEARINGS             |

| BUFFERS - 457 DIA SELF         | СО  | NTAIN  | ED    |          |
|--------------------------------|-----|--------|-------|----------|
| COUPLINGS - BR SCREW           | &   | RIGID  | COUP  | LER.     |
| MIN. CURVE -                   |     |        |       | •        |
| GEN. ARRGT. DRG. No <b>124</b> | 96N | ,F-S-8 | 87 DE | 38608