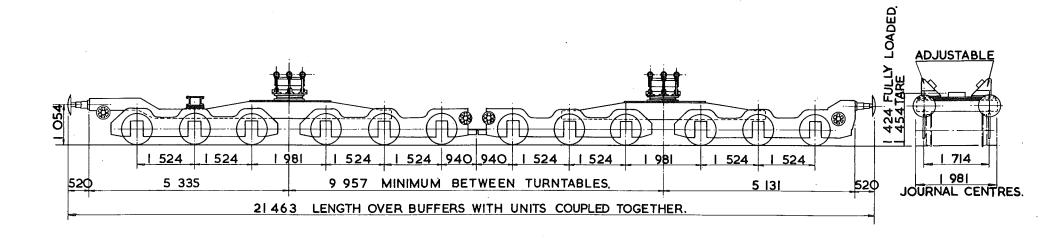

|
|         |               |                      |                             |
| <b></b> |               |                      |                             |
| 0       | 0             | 0                    | 0                           |
| 20      | 20            | 20                   | 35                          |
|         | 102<br>3<br>0 | 102 73<br>3 3<br>0 0 | 102 73 45<br>3 3 3<br>0 0 0 |

|   |     | TOPS CODE |    |   |        |   |   |   |                        |   |   |   |
|---|-----|-----------|----|---|--------|---|---|---|------------------------|---|---|---|
|   | С   | AR        | KN | D | AARKND |   |   |   | OPERATING<br>PANEL No. |   |   |   |
| ٠ | XYV |           |    |   | X      | Y | ٧ | С | 7                      | ı | 0 | 0 |



| TARE - 5 450kg                      |  |
|-------------------------------------|--|
| CARRYING CAPACITY-152500 kg.        |  |
| CAPACITY-                           |  |
| MAX. SPEED - 35 mile/h EMPTY        |  |
| WHEELS - 812 DIA.                   |  |
| JOURNALS - 140 DIA.ROLLER BEARINGS. |  |

| BUFFERS - PNEUMATIC 559 DIA. HEADS |
|------------------------------------|
| COUPLINGS - B.R. SCREW.            |
| MIN. CURVE -31m.                   |
| GEN. ARRGT. DRG. No. —             |
| BRAKE-VACUUM BLOCK & HAND SCRE     |
| SUSPENSION - EYEBOLT.              |

NOTE:-FOR WORKING DATA SEE INSTRUCTION SHEET

| LOT<br>NUMBER |
|---------------|
|               |
|               |
|               |
|               |
|               |

| EXCESS<br>LENGTH | Н   | М   | L  | E  |
|-----