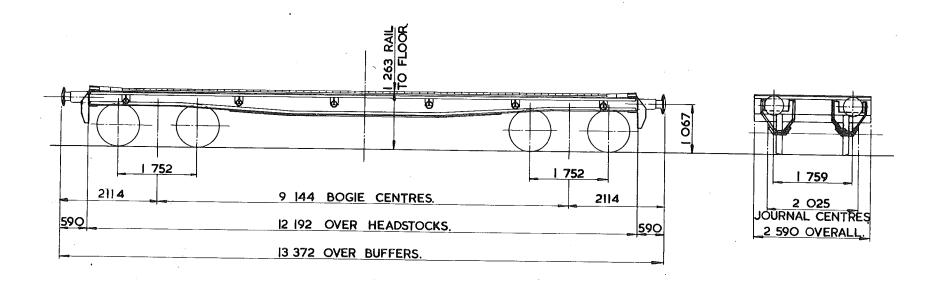

0</b>   |  |  |  |  |
| BRAKE –        | AIR PIPE & HAND SCREW      |  |  |  |  |
| SUSPENSION -   | SECONDARY COIL             |  |  |  |  |

5 SHACKLES ARE FITTED TO EACH SOLEBAR,

LOT NUMBER 3416

| EXCESS        | Н  | М  | L  | Ε  |
|---------------|----|----|----|----|
| tonnes        | 70 | 51 | 32 | 20 |
| VB            | 9  | 9  | 9  | 9  |
| AB            |    |    |    |    |
| RA            | 5  | 2  | 1  | 1  |
| MAX.<br>SPEED | 50 | 50 | 50 | 50 |

| TOPS CODE |                                   |   |        |   |   |   |       |
|-----------|-----------------------------------|---|--------|---|---|---|-------|
| CAR       | CARKND AARKND OPERATING PANEL No. |   | AARKND |   |   |   |       |
| X         | F                                 | ٧ | X      | F | ٧ | Н | 5 0 9 |



| TARE -                      | <b>19</b> 550 kg.       |  |  |  |
|-----------------------------|-------------------------|--|--|--|
| CARRYING CAPACITY -51000kg. |                         |  |  |  |
| CAPACITY-                   |                         |  |  |  |
| MAX. SPEED –                | 50 mile/h.              |  |  |  |
| WHEELS –                    | 914 DIA.                |  |  |  |
| JOURNALS -                  | 280x140 PLAIN BEARINGS. |  |  |  |

| BUFFERS -        | SELF CONTAINED 400 DIA. HEADS, |
|------------------|--------------------------------|
| COUPLINGS        | SCREW.                         |
| MIN. CURVE –     | 37 m.                          |
| GEN. ARRGT. DRG. | No <b> 42945</b>               |
| BRAKE –          | VACUUM BLOCK, HAND SCREW       |
| SU