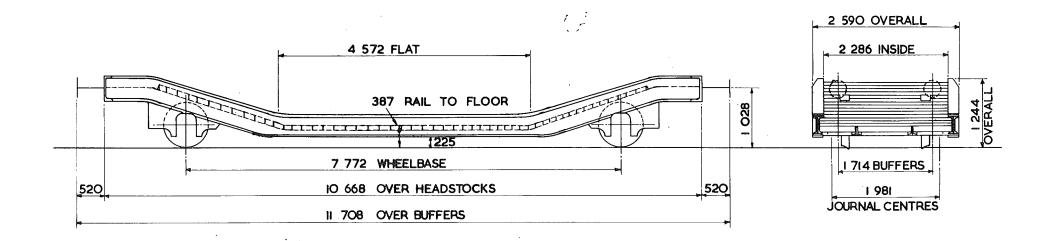

ING RINGS FITTED TO EACH SOLEBAR.
2 LASHING RINGS FITTED TO HEADSTOCK.
8 BINDING CHAINS WITH SCREW COUPLINGS.

| LOT<br>NUMBER |
|---------------|
| 3101          |
|               |
|               |
|               |
|               |

| EXCESS 9      | Н  | М  | لــ | Ε  |
|---------------|----|----|-----|----|
| tonnes        | 33 | 26 | 18  | 13 |
| VB            | 6  | 6  | 6   | 6  |
| AB-           |    |    |     |    |
| RA            | 4  | 2  | - 1 | ş  |
| MAX.<br>SPEED | 45 | 45 | 45  | 45 |
|               |    |    |     |    |

|   |     |     |   | OP | S  | COI | DE |          |   |   |
|---|-----|-----|---|----|----|-----|----|----------|---|---|
| , | CAR | KNI | ) | Δ  | ΑF | KN  | D  | <br>PERA |   |   |
| ` | X   | L   | ٧ | X  | L  | ٧   | N  | 5        | 8 | 0 |



| TARE —             | [3100 kg                 |
|--------------------|--------------------------|
| CARRYING CAPACITY- | 20500 kg                 |
| CAPACITY -         |                          |
| MAX. SPEED         | 45 mile/h                |
| WHEELS -           | 812 DIA.                 |
| JOURNALS -         | 124 DIA. ROLLER BEARINGS |

| BUFFERS -        | SELF CONTAINED 330 DIA HEADS |
|------------------|------------------------------|
| COUPLINGS -      | B.R. SCREW                   |
| MIN. CURVE -     | 41 m                         |
| GEN. ARRGT. DRG. | No <b>SW/SW/333</b>          |
| BRAKE            | VACUUM BLOCK & HAND LEVER    |
| SUSPENSION -     | EYEBOLT                      |

| LOT<br>NUMBER |  |
|---------------|--|
| 32 <b>9</b> 8 |  |
|               |