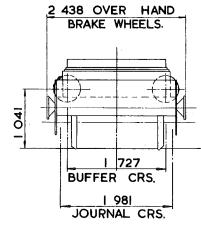

S<br>LENGTH | Н  | М  | L  | Ε  |
|------------------|----|----|----|----|
| tonnes           | 43 | 31 | 19 | 11 |
| VB               |    |    |    |    |
| AB               |    |    |    |    |
| RA               | 0  | 0  | 0  | 0  |
| MAX.<br>SPEED    | 25 | 25 | 25 | 35 |

| 'TOPS CODE |        |   |   |        |  |   |           |            |   |
|------------|--------|---|---|--------|--|---|-----------|------------|---|
|            | CARKND |   |   | AARKND |  |   | RA<br>VEL | TING<br>No | ! |
|            | X      | С | Ø | хСФМ   |  | 7 | Ī         | 5          | 2 |

DIMENSION X 909603 3 200 909604 3 276 909605 3 302 909606 3 327 909607 3 200 DIMENSION Y
909653 3 225
909654 3 327
909655 3 276
909656 3 251
909657 3 302

S DENOTES SCREW COUPLING.
R DENOTES RIGID COUPLING.





| TARE — <b>10</b> 150 kg.                            |             |
|-----------------------------------------------------|-------------|
| CARRYING CAPACITY-32500kg.                          | <del></del> |
| CAPACITY-                                           | 77          |
| MAX. SPEED - 25 mile/h LOADED<br>- 35 mile/h EMPTY. | ,           |
| WHEELS -914 DIA                                     |             |
| JOURNALS <b>254 x 140 PLAIN BEARINGS</b> .          |             |

| ΒU  | FFER  | S - <b>S</b> | ELF  | CONT    | AINE                                           | D  | 457 | DI  | 4 HE | ADS  | •           |
|-----|-------|--------------|------|---------|------------------------------------------------|----|-----|-----|------|------|-------------|
| СО  | UPLI  | NGS