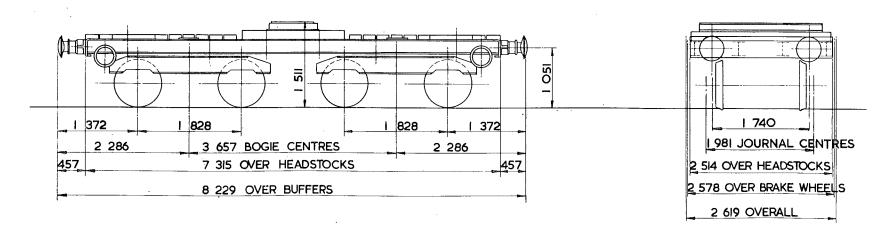

SW/DE/45398.       |  |  |  |
| BRAKE –             | THROUGH VACUUM PIPE & HAND SCREW   |  |  |  |
| SUSPENSION -        | SECONDARY COIL.                    |  |  |  |

NOTE - THESE VEHICLES ARE
ALSO USED FOR THE CARRIAGE
OF CONCRETE BEAMS.
SEE ALSO - XC OO6 B
XC OI5C

7 SHACKLES ARE FITTED TO EACH SOLEBAR.

ISSUE 1.

EX. B.R. SPECIAL DIAGRAM 3.

LOT NUMBER 2008 2016 2643

| EXCESS<br>LENGTH | Н  | М  | L  | Е  |
|------------------|----|----|----|----|
| tonnes           | 50 | 37 | 24 | 15 |
| VB               | +  |    |    |    |
| AB               | +  |    |    |    |
| RΑ               | 0  | 0  | 0  | 0  |
| MAX<br>SPEED     | 25 | 25 | 25 | 35 |

| 7      | OPS CODE |          |
|--------|----------|----------|
| CARKND | AARKND   | TWEE NO. |
| x c Ø  | хсфс     | 7 1 0 7  |



TARE 14<sup>550 kg</sup>

CARRYING CAPACITY-35<sup>500 kg</sup>

CAPACITY
MAX SPEED -25 mile/h LOADED 35 mile/h EMPTY

WHEELS - 825 DIA

JOURNALS - 280 x 140 PLAIN BEARINGS

|                |                 |         | 381 DIA HE | AUS      |
|----------------|-----------------|---------|------------|----------|
| COUPLING       | S-B.R. S        | CREW    |            |          |
| MIN CURV       | /E - <b>I5m</b> |         |            |          |
| GEN. ARRO      | GT DRG N        | 13/3791 | DE 34975   | F-AO-865 |
| BRAKE <b>F</b> | AND SCRE        | ΞW      |            |          |
| SUSPENSI       | ON – EYEB       | OLT     |            |          |

6 SHACKLES ARE FITTED TO EACH SOLEBAR, 2 SETS OF "LOOSE" BINDING CHAINS INCLUDING SCREW COUPLINGS ARE IN CHAIN BOXES

ISSUE I,