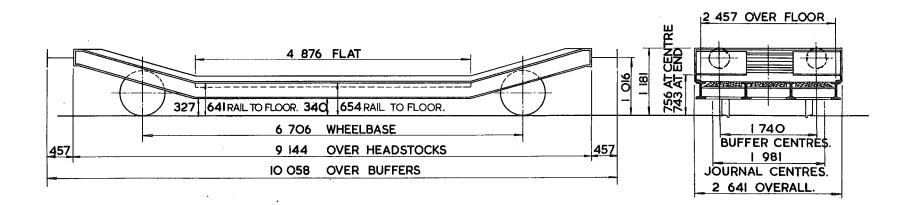

---------------------|
| COUPLINGS -        | B.R. SCREW.                        |
| MIN. CURVE         | 41m.                               |
| GEN. ARRGT. DRG. I | No. – <b>1572l N.</b>              |
| BRAKE -            | VACUUM BLOCK,AIR PIPED,HAND LEVER. |
| SUSPENSION –       | EYEBOLT.                           |

6 LASHING RINGS ARE FITTED TO EACH SOLEBAR.
2 LASHING RINGS ARE FITTED TO EACH HEADSTOCK.
4 BINDING CHAINS WITH SCREW COUPLINGS ARE FITTED TO FLOOR.

LOT NUMBER 2449 2594

| EXCESS<br>LENGTH 6 | Н  | Μ  | L  | Е  |
|--------------------|----|----|----|----|
| tonnes             | 39 | 30 | 20 | 14 |
| VB                 | 8  | 8  | 8  | 8  |
| AB                 |    |    |    |    |
| RΔ                 | 6  | 3  | ı  | 1  |
| MAX<br>ISPEED      | 45 | 45 | 45 | 45 |





| TAPE           | 13750kg                  |
|----------------|--------------------------|
| CARRYING CAPAC | <b> TY-25</b> 500kg      |
| CAPACITY-      |                          |
| MAX SPEED      | 45 mile/h                |
| WHEELS -       | 812 DIA.                 |
| JOURNALS       | 254 x 152 PLAIN BEARINGS |

|  | BUFFEPS          | SELF CONTAINED 330 DIA. HEADS |
|--|------------------|-------------------------------|
|  | COUPLINGS        | INSTANTER                     |
|  | MIN CURVE        | 41 m.                         |
|  | GEN ARPGI DRG No | - SW/SW 87                    |
|  | BRAKE            | VACUUM BLOCK, HAND LEVER      |
|  | SUSPE 48ION      | EYEBOLT                       |

- 6 LASHING RINGS ARE FITTED TO SOLEBAR. 2 BINDING CHAINS ARE FITTED
- TO HEADSTOC