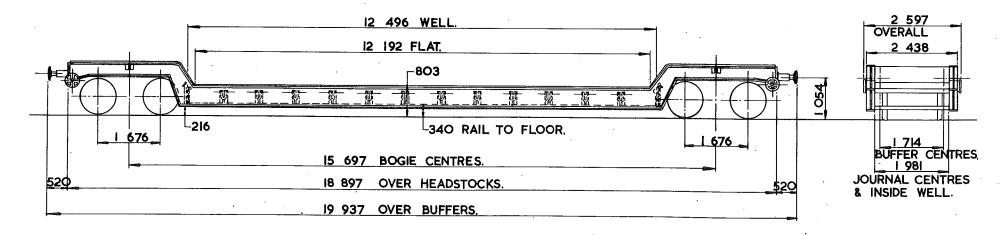

#### INSTRUCTIONS FOR THE ALLOCATION OF TARE AND CARRYING CAPACITY

All vehicles on each Lot are to be individually weighed on completion and the tare obtained rounded to the nearest 50 kg; this is the tare to be painted on the Traffic Panel.

e.g. Weighbridge readings 12 000 kg to 12 024 kg to be written 12 000 kg.

Weighbridge readings 12 025 kg to 12 050 kg to be written 12 050 kg.

The actual tare of the first vehicle of a Lot shall be communicated to the Design Engineer (Rolling Stock) Derby who will specify the carrying capacity to be written on the traffic panel.

The Design Office will obtain the carrying capacity by subtracting the actual tare from the G.L.W. for the vehicle. This weight will be rounded to a whole or half tonne and irrespective of the individual tares of the remaining vehicles in the Lot, this shall be the carrying capacity to be written on vehicles similarly constructed on that Lot number.