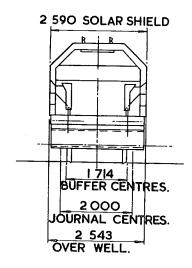

W.         |
| SUSPENSION - EYEBOLT.       |                   |

| LOT<br>NUMBER |
|---------------|
| 3697          |
|               |
| i             |
|               |
| i             |
|               |
|               |
| !             |
|               |
|               |
|               |
| 1             |
| h             |

| EXCESS<br>LENGTH | H  | Μ  | L  | E  |
|------------------|----|----|----|----|
| tonnes           | 80 | 80 | 24 | 19 |
| VB               | 0  | 0  | 0  | 0  |
| Ав               | 33 | 33 | 19 | 24 |
| PA               | 6  | 6  | 1  | 1  |
| MAX<br>SPEED     | 60 | 60 | 60 | 60 |

|        | OPS CODE |                    |
|--------|----------|--------------------|
| MARKNO | AARKND   | OFERAUNG PANEL No. |
| XKB    | X K B H  | 5 9 4              |





| TARE 24 100 | kg            |             |  |
|-------------|---------------|-------------|--|
| CARRYING C  | APACITY-56000 | kg.         |  |
| CAPACITY-   |               |             |  |
| MAX. SPEED  | 60 mile/h     | •           |  |
| WHEELS 83   | 8 DIA.        |             |  |
| JOURNALS I  | 40 DIA. ROLLI | ER BEARINGS |  |

| BUFFERS - PN       | NEUMATIC   | 406    | DIA. HEADS  |        |
|--------------------|------------|--------|-------------|--------|
| COUPLINGS-         | INSTANTE   | R      |             |        |
| MIN. CURVE -       | 31m SING   | SE COL | IPI FD      |        |
| GEN. ARRGT.        | DRG. No. – | -5-1   | 461         |        |
| BRAKE – <b>AIR</b> | BLOCK, VA  | CUUM   | PIPED, HAND | SCREW. |
| SUSPENSION         | SECONDA    | RY CC  | D