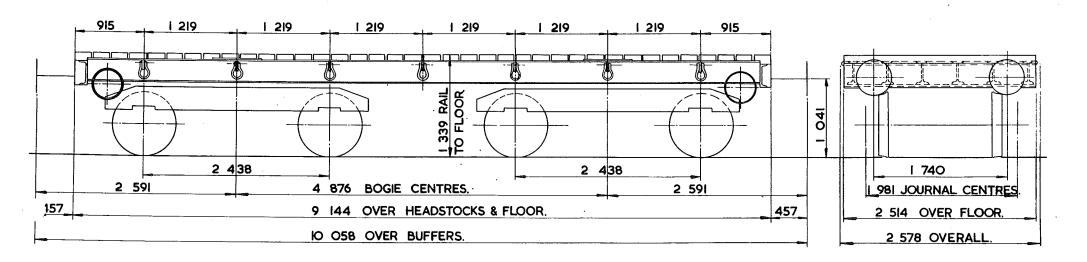

, HAND SCREW      |
| EYEBOLT                       |
|                               |

6 SHACKLES ARE-FITTED TO EACH SOLEBAR. 2 SETS OF LOOSE BINDING CHAINS INCLUDING SCREW COUPLINGS ARE IN CHAIN BOXES.

ISSUE 1.

LOT NUMBER PART 2174 2622 PART 2651 2938 3057

| EXCESS<br>LENGTH | Н  | М  | L. | E  |
|------------------|----|----|----|----|
| tonnes           | 72 | 52 | 3! | 17 |
| VB               |    |    |    |    |
| AB               |    |    |    |    |
| RA               | 8  | 5  | 1  | 1  |
| MAX.<br>SPEED    | 45 | 45 | 45 | 45 |

| TOPS CODE |              |                       |  |  |  |
|-----------|--------------|-----------------------|--|--|--|
| CARKND    | AARKND       | OPERATING<br>PANEL NO |  |  |  |
| ΧAØ       | $X A \phi D$ | 5 8 6                 |  |  |  |



| TARE -         | 17000kg.       |             |
|----------------|----------------|-------------|
| CARRYING CAPAC | CITY-56000 kg. |             |
| CAPACITY-      |                |             |
| MAX SPEED -    | 45 mile/h.     |             |
| WHEELS -       | 824 DIA.       | <del></del> |
| JGURNALS       | 280x140 PLAIN  | BEARINGS.   |

| BUFFERS        | SELF CONTAINED 457 DIA HEAD |
|----------------|-----------------------------|
| COUPLINGS -    | BR SCREW                    |
| MIN. CURVE -   | 16 m.                       |
| GEN. ARRGT DRO | No <b>D 13/2528</b> ,       |
| BRAKE          | HAND SCREW.                 |
| SUSPENSION -   | EYEBOLT.                    |

NOTE: THESE VEHICLES ARE ALSO USED AS CONCRETE BEAM WAGONS.SEE ALSO XCOO6A & XCOI5A.

7 SHACKLES ARE FI