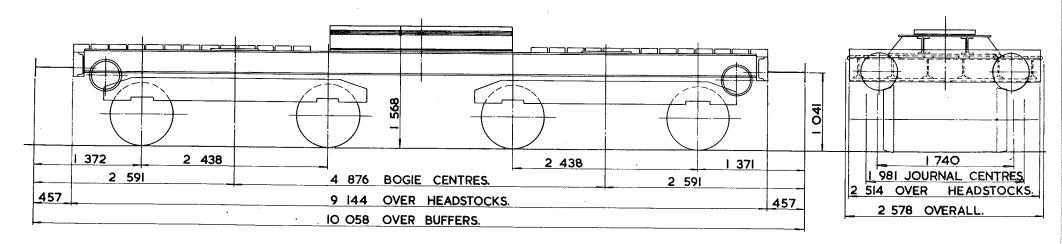

3/2528, DN.433272.</b> |
| BRAKE            | HAND SCREW.                      |
| SUSPENSION -     | EYEBOLT.                         |

7 SHACKLES ARE FITTED TO EACH SOLEBAR.

ISSUE I.

# CONCRETE BEAM CARRYING WAGON

XCO15A

LOT NUMBER EX 2174 EX 2622 EX 2651

| EXCESS<br>LENGTH | Н   | М  | L  | Ε  |
|------------------|-----|----|----|----|
| tonnes           | 50  | 37 | 24 | 15 |
| VB               |     |    |    |    |
| AB               |     |    |    | ,  |
| RA               | 0   | 0  | 0  | 0  |
| MAX.<br>SPEED    | 25_ | 25 | 25 | 35 |

|        | Ţ | DE     |   |   |   |                       |
|--------|---|--------|---|---|---|-----------------------|
| CARKNE | ) | AARKND |   |   | D | OPERATING<br>PANEL No |
| хс     | Ø | X      | С | Ø | D | 7 1 7 7               |



TARE -|7273 kg.

CARRYING CAPACITY-40500kg.

CAPACITY
MAX. SPEED -25 mile/h LOADED.

35 mile/h EMPTY.

WHEELS -824 DIA.

JOURNALS-280 x 140 PLAIN BEARINGS.

|                  | ELF CONTAINED 457 DIA. HEADS.                | ···     |
|------------------|----------------------------------------------|---------|
|                  | B.R.SCREW                                    |         |
| MIN. CURVE       |                                              |         |
| GEN. ARRGT       | . DRG. No <b>SW/DE/21391</b> , DY/F-AO-42, D | 13/2528 |
| BRAKE <b>HAI</b> | ND SCREW.                                    |         |
| SUSPENSIO        | -EYEBOLT                                     |         |

NOTE:

THESE VEHICLES ARE ALSO USED ARMOUR PLATE WAGONS SEE ALSO XA OO2A

7 SHACKLES ARE FITTE