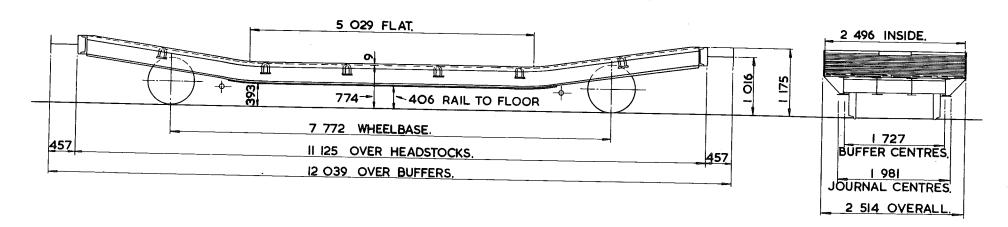

HAND LEVER.                        |
| SUSPENSION –     | EYEBOLT.                           |

6 SHACKLES ARE FITTED TO EACH SOLEBAR.

| LOT<br>NUMBER |
|---------------|
| 3254          |
|               |
|               |
|               |
|               |

| EXCESS 9      | Н  | М  | L  | E  |
|---------------|----|----|----|----|
| tonnes        | 32 | 24 | 17 | 11 |
| VB            | 0  | 0  | 0  | 0  |
| AB            |    |    |    |    |
| RA            | 3  | ī  | ī  | ī  |
| MAX.<br>SPEED | 45 | 45 | 45 | 45 |

| TOPS CODE |         |                        |  |  |  |  |  |  |
|-----------|---------|------------------------|--|--|--|--|--|--|
| CARKND    | AARKND  | OPERATING<br>PANEL No. |  |  |  |  |  |  |
| X L P     | X L P N | 5 8 2                  |  |  |  |  |  |  |



| TARE -         | 11050kg.               |
|----------------|------------------------|
| CARRYING CAPAC | CITY-2 500kg.          |
|                |                        |
| MAX. SPEED -   | 45 mile/h.             |
| WHEELS -       | 824 DIA.               |
| JOURNALS-      | 254x127 PLAIN BEARINGS |

| BUFFERS -        | SELF CONTAINED 457x305 OVAL HEADS |
|------------------|-----------------------------------|
| COUPLINGS -      | INSTANTER.                        |
| MIN. CURVE –     | 41 m.                             |
| GEN. ARRGT. DRG. | NoII/505.                         |
| BRAKE            | VACUUM PIPED, HAND LEVER.         |
| SUSPENSION –     | EYEBOLT.                          |

6 SHACKLES ARE FITTED TO EACH SOLEBAR,

|       | LOT<br>NUMBER |  |
|-------|-----------