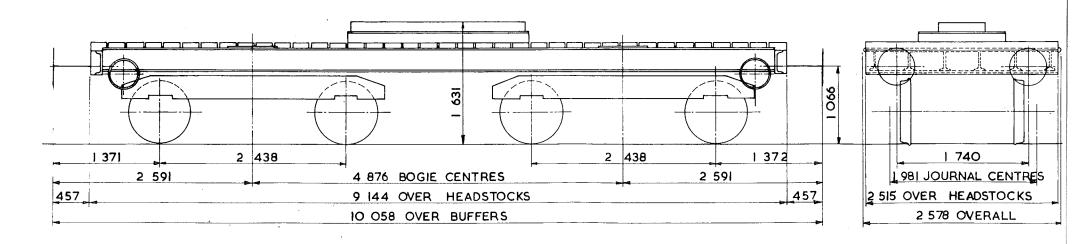

RAKE <b>F</b> | AND SCRE        | ΞW      |            |          |
| SUSPENSI       | ON – EYEB       | OLT     |            |          |

6 SHACKLES ARE FITTED TO EACH SOLEBAR, 2 SETS OF "LOOSE" BINDING CHAINS INCLUDING SCREW COUPLINGS ARE IN CHAIN BOXES

ISSUE I,

| LOT<br>NUMBER |
|---------------|
| EX 2622       |
| EX 2651       |
|               |
|               |
|               |

| EXCESS<br>LENGTH | Н  | М  | L  | E  |
|------------------|----|----|----|----|
| TONS             | 44 | 36 | 24 | 17 |
| VB —             |    |    |    |    |
| AB               |    |    |    |    |
| RA               | 0  | 0  | 0  | 0  |
| MAX<br>SPEED     | 25 | 25 | 25 | 35 |

| T      | OPS CODE        |
|--------|-----------------|
| CARKND | AARKND FAME NO  |
| x c ø  | X C Ø D 7 1 7 2 |



| TARE –                 | 17250 Kg.                      |
|------------------------|--------------------------------|
| CARRYING CAPACI        | TY - 30500 Kg.                 |
| CAPACITY -             |                                |
| MAX. SPEED <b>25 n</b> | nile/h LOADED, 35 mile/h EMPTY |
| WHEELS -               | 825 DIA.                       |
| JOURNALS -             | 280 x 140 PLAIN BEARINGS       |

| BUFFERS -           | SELF CONTAINED 457 DIA HEADS    |  |  |  |
|---------------------|---------------------------------|--|--|--|
| COUPLINGS           | B.R. SCREW                      |  |  |  |
| MIN. CURVE -        | 16 m                            |  |  |  |
| GEN. ARRGT. DRG. No | 13/2528, SW/DE/21391, YK/CFD/36 |  |  |  |
| BRAKE               | HAND SCREW