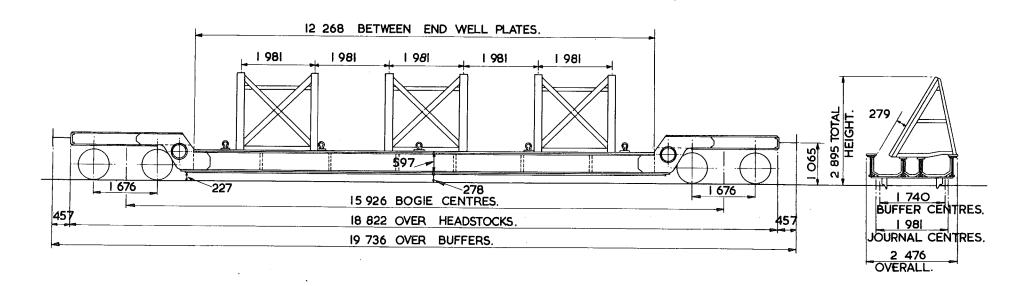

#### INSTRUCTIONS FOR THE ALLOCATION OF TARE AND CARRYING CAPACITY

All vehicles on each Lot are to be individually weighed on completion and the tare obtained rounded to the nearest 50 kg; this is the tare to be painted on the Traffic Panel.

e.g. Weighbridge readings 12 000 kg to 12 024 kg to be written 12 000 kg.

Weighbridge readings 12 025 kg to 12 050 kg to be written 12 050 kg.

The actual tare of the first vehicle of a Lot shall be communicated to the Design Engineer (Rolling Stock) Derby who will specify the carrying capacity to be written on the traffic panel.

The Design Office will obtain the carrying capacity by subtracting the actual tare from the G.L.W. for the vehicle. This weight will be rounded to a whole or half tonne and irrespective of the individual tares of the remaining vehicles in the Lot, this shall be the carrying capacity to be written on vehicles similarly constructed on that Lot number.