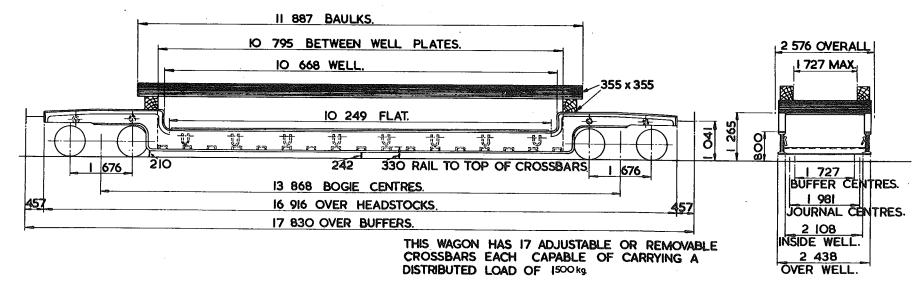

RG. | No. – DE 21070              |
| BRAKE –          | AIR PIPE & HAND SCREW,      |
| SUSPENSION -     | SECONDARY COIL              |

6 SHACKLES ARE FITTED TO EACH SOLEBAR IN THE WELL.

| LOT<br>NUMBER |   |
|---------------|---|
| 3173          | ] |
|               |   |
|               |   |
|               |   |
|               |   |

| AB            |     |    |    |    |
|---------------|-----|----|----|----|
| RA            | . 1 | ı  | 1  | I  |
| MAX.<br>SPEED | 40  | 45 | 45 | 45 |

|   |    |     |   | OP     | S C | 20 | DE       | <br>        |   |   |
|---|----|-----|---|--------|-----|----|----------|-------------|---|---|
| С | AR | KNI | o | AARKND |     |    | <br>PERA | TING<br>No. |   |   |
|   | X  | W   | P | X      | W   | Р  | D        | 5           | 5 | 5 |



| TARE -                     | 24900kgwith BAULKS 21850kg. WITHOUT BAULI |  |  |  |  |  |  |  |
|----------------------------|-------------------------------------------|--|--|--|--|--|--|--|
| CARRYING CAPACITY-25500kg. |                                           |  |  |  |  |  |  |  |
| CAPACITY-                  |                                           |  |  |  |  |  |  |  |
| MAX. SPEED -               | 45mile/h.                                 |  |  |  |  |  |  |  |
| WHEELS -                   | 812 DIA.                                  |  |  |  |  |  |  |  |
| JOURNALS-                  | III DIA. ROLLER BEARINGS.                 |  |  |  |  |  |  |  |

| BUFFERS -        | SELF CONTAINED 610x356 OVAL HEAD |
|------------------|----------------------------------|
| COUPLINGS