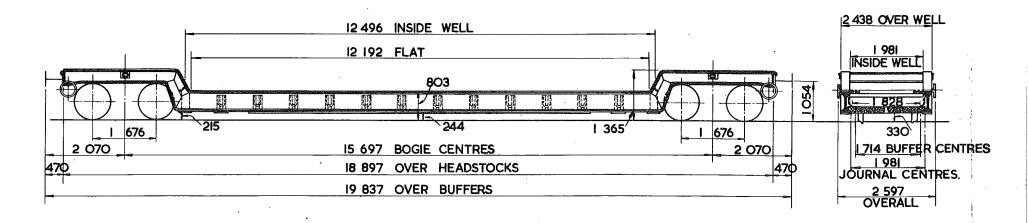

#### INSTRUCTIONS FOR THE ALLOCATION OF TARE AND CARRYING CAPACITY

All vehicles on each Lot are to be individually weighed on completion and the tare obtained rounded to the nearest 50 kg; this is the tare to be painted on the Traffic Panel.

e.g. Weighbridge readings 12 000 kg to 12 024 kg to be written 12 000 kg.

Weighbridge readings 12 025 kg to 12 050 kg to be written 12 050 kg.

The actual tare of the first vehicle of a Lot shall be communicated to the Design Engineer (Rolling Stock) Derby who will specify the carrying capacity to be written on the traffic panel.

The Design Office will obtain the carrying capacity by subtracting the actual tare from the G.L.W. for the vehicle. This weight will be rounded to a whole or half tonne and irrespective of the individual tares of the remaining vehicles in the Lot, this shall be the carrying capacity to be written on vehicles similarly constructed on that Lot number.