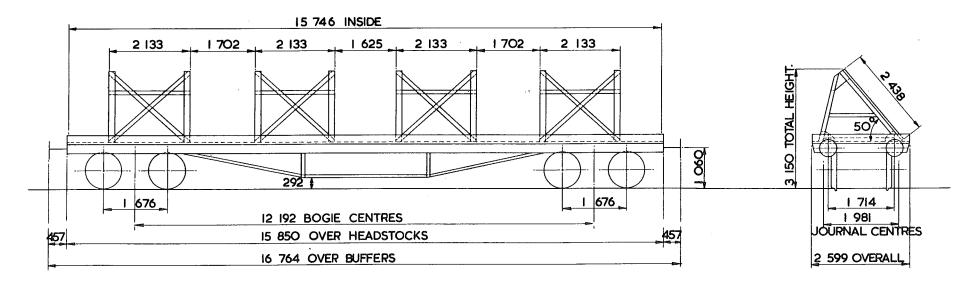

ARE FITTED TO BRACKETS ATTACHED TO SOLEBAR! 4 LASHING RINGS FITTED TO OPPOSITE SOLEBAR.

ISSUE 1,

EX. B.R. SPECIAL DIAGRAM 2/491.

| LOT<br>NUMBER |   |
|---------------|---|
| 2690          |   |
| 2691          |   |
| 2852          |   |
|               |   |
|               | 1 |

| EXCESS 7      | Н  | М  | L  | Е  |
|---------------|----|----|----|----|
| tonnes        | 64 | 48 | 33 | 22 |
| VB            |    |    |    |    |
| AB            |    |    |    |    |
| RA            | 4  | 2  | ı  | ı  |
| MAX.<br>SPEED | 40 | 50 | 50 | 50 |

| TOPS CODE |               |                        |  |  |
|-----------|---------------|------------------------|--|--|
| CARKND    | AARKND        | OPERATING<br>PANEL No. |  |  |
| XVØ       | X V Ø T 5 3 4 |                        |  |  |



| ARE -          | 22000 kg                 |  |  |  |  |
|----------------|--------------------------|--|--|--|--|
| CARRYING CAPAC | TY-42500 kg              |  |  |  |  |
| CAPACITY -     |                          |  |  |  |  |
| MAX. SPEED     | 50 mile/h                |  |  |  |  |
| WHEELS –       | 952 DIA.                 |  |  |  |  |
| JOURNALS-      | 254 x 127 PLAIN BEARINGS |  |  |  |  |

| BUFFERS -          | SPINDLE 457 DIA HEADS  |
|--------------------|------------------------|
| COUPLINGS -        | INSTANTER              |
| MIN. CURVE         | 22 m                   |
| GEN. ARRGT. DRG. I | No 18533 N & CO/ 22524 |
| BRAKE –            | HAND LEVER             |
| SUSPENSION -       | SECONDARY COIL         |

4 BINDING RINGS ARE FITTED TO BRACKETS ATTACHED TO SOL