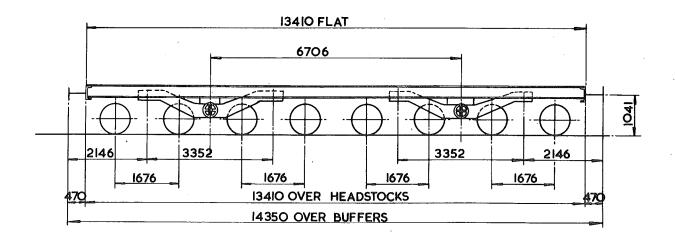

|
| GEN. ARRGT. DRG. No. —             |
| BRAKE-VACUUM BLOCK & HAND SCRE     |
| SUSPENSION - EYEBOLT.              |

NOTE:-FOR WORKING DATA SEE INSTRUCTION SHEET

| LOT<br>NUMBER |
|---------------|
|               |
|               |
|               |
|               |
|               |

| EXCESS<br>LENGTH | Н   | М   | L  | E  |
|------------------|-----|-----|----|----|
| tonnes           | 138 | 105 | 63 | 38 |
| VB               |     |     |    |    |
| АВ               | 0   | 0   | 0  | 0  |
| RA               | 0   | 0   | 0  | 0  |
| MAX.<br>SPEED    | 35  | 35  | 35 | 35 |

| Т      | OPS CODE |                        |
|--------|----------|------------------------|
| CARKND | AARKND   | OPERATING<br>PANEL No. |
| X Z Q  | X Z Q E  | 7 1 1 6                |





| TARE -38500kg.                         |  |
|----------------------------------------|--|
| CARRYING CAPACITY-IOI500kg.            |  |
| CAPACITY-                              |  |
| MAX. SPEED - <b>35 mile/h.</b>         |  |
| WHEELS - 825.5 DIA.                    |  |
| JOURNALS- 254x 140 DIA. PLAIN BEARINGS |  |

| BUFFERS - SELF CONTAINED                         | <del></del> |
|--------------------------------------------------|-------------|
| COUPLINGS - INSTANSTER                           |             |
| MIN. CURVE -22m.                                 |             |
| GEN. ARRGT. DRG. No. – <b>14298N,14299N,143O</b> | ON          |
| BRAKE-AIR PIPED, HAND SCREW.                     |             |
| SUSPENSION -SECONDARY COIL.                      |             |

13