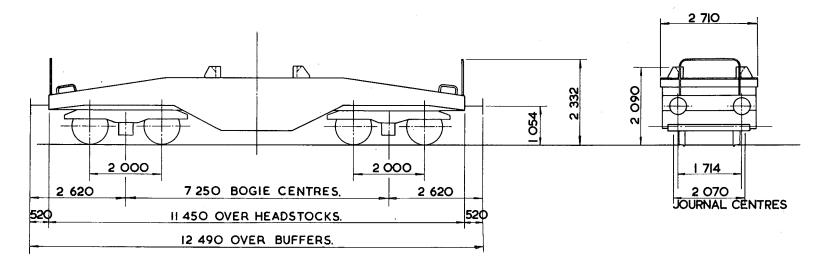

------------|
|   | LOT<br>NUMBER |
|   | 3886          |
|   | 3928          |
| L |               |
|   |               |
| İ |               |

| EXCESS<br>LENGTH | 归  | Μ  | L  | Е  |
|------------------|----|----|----|----|
| tonnes           | 80 | 80 | 24 | 24 |
| VB               | 0  | 0  | 0  | 0  |
| АВ               | 50 | 50 | 14 | 14 |
| RA               | 6  | 6  | 1  | 1  |
| MAX.<br>SPEED    | 60 | 60 | 60 | 60 |

|   |               |   |   | 7    | OP              | S          | CO | DE |   |  |  |  |
|---|---------------|---|---|------|-----------------|------------|----|----|---|--|--|--|
| - | CARKND AARKND |   |   | l ~. | ERA<br>NEL      | TING<br>No |    |    |   |  |  |  |
|   |               | X | K | В    | X K B H O 5 8 9 |            |    |    | 9 |  |  |  |



| TARE              | <b>23</b> 000 kg    |
|-------------------|---------------------|
| CARRYING CAPA     | CITY - 56000 kg     |
| CAPACITY-         |                     |
| MAX. SPEED        | 60 mile/h           |
| WHEELS            | 953 DIA.            |
| JOURN <b>AL</b> S | I50 ROLLER BEARINGS |

| BUFFERS -           | SELF CONTAINED 406 DIA. HEADS       |
|---------------------|-------------------------------------|
| COUPLINGS           | B.R. SCREW.                         |
| MIN. CURVE          | 31 m.                               |
| GEN ARRGT. DRG. No. | F-AO-9772                           |
| BRAKE -             | AIR DISC, VACUUM PIPED & HAND SCREW |
| SUSPENSION -        | PRIMARY COIL                        |

| LOT<br>NUMBER |   |
|---------------|---|
| 2475