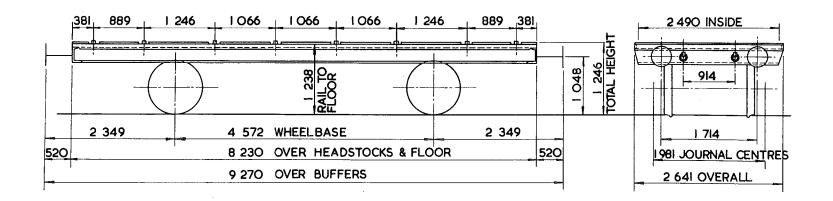

|
| SUS | SPEN  | SION         | I-EY | EBOLT   | <u>.                                      </u> |    |     |     |      |      | <del></del> |

| LOT<br>NUMBER |  |
|---------------|--|
| 3004          |  |
|               |  |
|               |  |
|               |  |
|               |  |

| EXCESS<br>LENGTH 5 | Н  | Μ  | L  | Ε  |
|--------------------|----|----|----|----|
| tonnes             | 20 | 16 | 11 | 8  |
| VB                 | 5  | 5  | 5  | 5  |
| AB                 |    |    |    |    |
| RA                 | ı  | ı  | 1  | 1  |
| MAX<br>SPEED       | 60 | 60 | 60 | 60 |

| TOPS CODE |         |         |  |  |  |  |  |
|-----------|---------|---------|--|--|--|--|--|
| CARKND    | AARKND  | OPERATE |  |  |  |  |  |
| X D V     | X D V F | 7   3   |  |  |  |  |  |



| TARE -         | <b>7</b> 700 kg          |
|----------------|--------------------------|
| CARRYING CAPAC | ITY-12000 kg             |
| CAPACITY-      |                          |
| MAX. SPEED -   | 60 mile/h                |
| WHEELS         | 952 DIA.                 |
| JOURNALS-      | 228 x IO8 PLAIN BEARINGS |

| BUFFERS -           | SPINDLE 356 DIA. HEADS   |
|---------------------|--------------------------|
| COUPLINGS           | INSTANTER                |
| MIN. CURVE -        | 31m.                     |
| GEN. ARRGT. DRG. No | DN 20092                 |
| BRAKE               | VACUUM BLOCK, HAND LEVER |
| SUSPENSION -        | SHOE                     |

8 SHACKLES ARE FITTED TO EACH SOLEBAR & 2 SHACKLES FITTED TO EACH HEADSTOCK.

| LOT<br>NUMBER |  |
|---------------|-