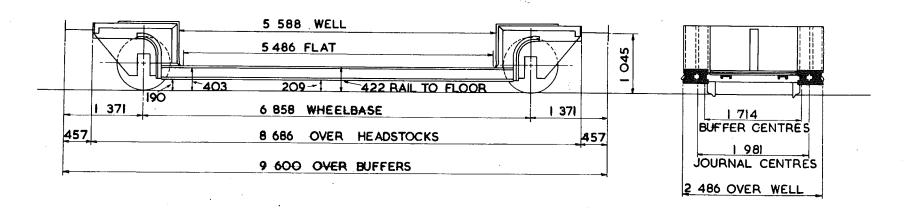

|
| BRAKE              | HAND LEVER                   |
| SUSPENSION         | EYEBOLT                      |

EX. E.R DIAGRAM 2/811

LOT NUMBER EX LOT 2619 EX LOT 2936

| EXCESS<br>LENGTH | Н  | М  | L  | E  |
|------------------|----|----|----|----|
| tonnes           | 14 | 14 | 14 | 14 |
| VB               | 0  | 0  | 0  | 0  |
| AB               |    |    |    |    |
| RA               | 1  | 1  | 1  | ł  |
| MAX.<br>SPEED    | 45 | 45 | 45 | 45 |

| TOPS CODE |    |    |   |        |    |   |                       |   |  |   |   |
|-----------|----|----|---|--------|----|---|-----------------------|---|--|---|---|
| С         | AR | KN | D | AARKND |    |   | ND OPERATING PANEL No |   |  |   |   |
|           | X  | \$ | Ρ | X      | \$ | Ρ | S                     | 7 |  | 8 | 0 |



| TARE –        | 14 000    | kg    |          |  |
|---------------|-----------|-------|----------|--|
| CARRYING CAP  | ACITY_    |       |          |  |
| CUBIC CAPACIT | Y —       |       |          |  |
| MAX. SPEED -  | 45 mi     | le/h  | •        |  |
| WHEELS -      | 952       | DIA   |          |  |
| JOURNALS-     | 254 x 140 | PLAIN | BEARINGS |  |

| BUFFERS SE     | LF CONTAINED          | 356  | DIA   | HEADS |  |
|----------------|-----------------------|------|-------|-------|--|
| COUPLINGS -    | INSTAN                | ITER |       |       |  |
| MIN. CURVE -   | 22 m                  |      | -     |       |  |
| GEN. ARRGT. DI | RG. No <b>15189</b> C | )    |       |       |  |
| BRAKE-         | VACUUM PIPE           | , HA | ND LE | EVER  |  |
| SUSPENSION –   |