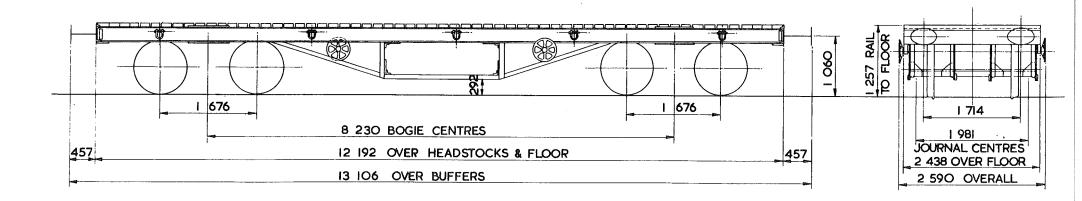

. No | - DN 27583               |
| BRAKE               | VACUUM BLOCK, HAND LEVER |
| SUSPENSION -        | SHOE                     |

8 LASHING RINGS ARE FITTED TO EACH SOLEBAR & 2 LASHING RINGS ARE FITTED TO EACH HEADSTOCK

PART 2944
PART 3044

| EXCESS  <br>LENGTH | Н  | М  | L  | Ε  |
|--------------------|----|----|----|----|
| tonnes             | 61 | 44 | 27 | 16 |
| VB                 |    |    |    |    |
| AB                 |    |    |    |    |
| RA                 | 3  | ı  | ı  | 1  |
| MAX.<br>SPEED      | 50 | 50 | 50 | 50 |

|    |    |     |   | OP | S  | COI | DE | -        |   |   |
|----|----|-----|---|----|----|-----|----|----------|---|---|
| C. | AR | KNI | D | Δ  | AF | RKN | D  | <br>PERA |   | 3 |
|    | X  | F   | Ø | X  | F  | Ø   | F  | 5        | Ī | 0 |



| TARE -          | 16050 kg                 |
|-----------------|--------------------------|
| CARRYING CAPACI | TY - 46000 kg            |
| CAPACITY-       |                          |
| MAX. SPEED —    | 50 mile/h                |
| WHEELS -        | 952 DIA.                 |
| JOURNALS-       | 254x 127 PLAIN BEARINGS. |

| BUFFERS -              | SPINDLE 457x305 OVAL HEADS. |
|------------------------|-----------------------------|
| COUPLINGS -            | INSTANTER                   |
| MIN. CURVE –           | 22 m                        |
| GEN. ARRGT. DRG. No. – | DN 20560                    |
| BRAKE –                | HAND SCREW                  |
| SUSPENSION –           | SECONDARY COIL              |

5 SHACKLES ARE FITTED TO EACH SOLEBAR.

ISSUE 1,

| LOT<br>NUMBER |