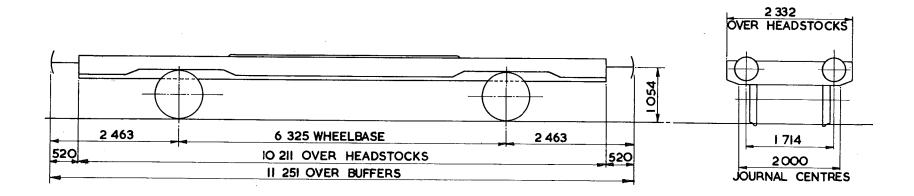

HAND SCREW<br>ON OUTER BOGIES ONLY. |
| SUSPENSION -        | SECONDARY COIL.                                    |

| LOT<br>NUMBER    |  |
|------------------|--|
| EX. PART<br>3728 |  |
|                  |  |
|                  |  |
|                  |  |

| EXCESS           | 11 |    | T - | T- |
|------------------|----|----|-----|----|
| EXCESS<br>LENGTH | H  | M  | L   | Ε  |
|                  | 46 | 46 | 12  | 12 |
| VB               | 0  | 0  | 0   | 0  |
| AB               | 27 | 27 | 12  | 12 |
| · RA             | 8  | 8  | 1,  | 1  |
| MAX.<br>SPEED    | 60 | 60 | 75  | 75 |

| Ţ      | OPS CODE                   |         |
|--------|----------------------------|---------|
| CARKND | AARKND OPERATING PANEL No. |         |
| XNB    | X N B G                    | 0 5 9 5 |



| TARE                        | 12 <sup>000 kg</sup>     |  |
|-----------------------------|--------------------------|--|
| CARRYING CAPACITY - 34000kg |                          |  |
| CAPACITY-                   |                          |  |
| MAX SPEED -                 | 75 mile/h                |  |
| WHEELS -                    | 952 DIA.                 |  |
| JOURNALS                    | 140 DIA, ROLLER BEARINGS |  |

| BUFFERS –        | PNEUMATIC 457 DIA. HEADS  |
|------------------|---------------------------|
| COUPLINGS        | B.R. SCREW                |
| MIN. CURVE –     | 4lm                       |
| GEN. ARRGT. DRG. | NoF-S-2496 & F-AO-19142   |
| BRAKE-AIR DISC,  | VACUUM PIPED & HAND LEVER |
| SUSPENSION -     | LONG LINK                 |



| EXCESS 7      |