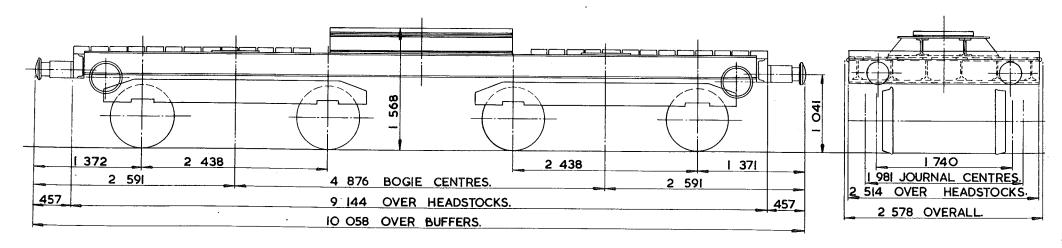

KLES ARE FITTED TO EACH SOLEBAR. ISSUE I.

| LOT<br>NUMBER |  |
|---------------|--|
| EX 2174       |  |
|               |  |
|               |  |
|               |  |
|               |  |

| EXCESS<br>LENGTH | Н  | М  | L  | Е  |
|------------------|----|----|----|----|
| tonnes           | 50 | 37 | 24 | 17 |
| VB               |    |    |    |    |
| AB               | 0  | 0  | 0  | 0  |
| RA               | 0  | 0  | 0  | 0  |
| MAX.<br>SPEED    | 25 | 25 | 25 | 35 |

| TOPS CODE |     |   |        |   |                       |   |   |  |   |   |
|-----------|-----|---|--------|---|-----------------------|---|---|--|---|---|
| CAR       | KNI | D | AARKND |   | OPERATING<br>PANEL No |   |   |  |   |   |
| X         | С   | Q | X      | С | Q                     | D | 7 |  | 7 | 6 |



| TARE -        | 7273kg.                              |
|---------------|--------------------------------------|
| CARRYING CAPA | CITY-40500 kg.                       |
| CAPACITY-     |                                      |
| MAX. SPEED —  | 25 mile/h LOADED.<br>35 mile/h EMPTY |
| WHEELS -      | 824 DIA.                             |
| JOURNALS -    | 280x140 PLAIN BEARINGS.              |

| BUFFERS          | SELF CONTAINED 457 DIA. HEADS. |
|------------------|--------------------------------|
| COUPLINGS -      | BR SCREW                       |
| MIN. CURVE       | 15 m.                          |
| GEN. ARRGT. DRG. | No DY/F-AO-42, DI3/2528        |
| BRAKE –          | AIR PIPE, HAND SCREW.          |
| SUSPENSION -     | EYEBOLT                        |

NOTE:

THESE VEHICL