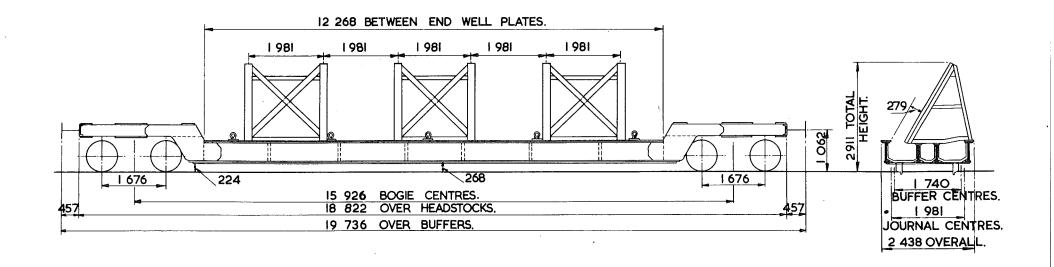

#### INSTRUCTIONS FOR THE ALLOCATION OF TARE AND CARRYING CAPACITY

All vehicles on each Lot are to be individually weighed on completion and the tare obtained rounded to the nearest 50 kg; this is the tare to be painted on the Traffic Panel.

e.g. Weighbridge readings 12 000 kg to 12 024 kg to be written 12 000 kg.

Weighbridge readings 12 025 kg to 12 050 kg to be written 12 050 kg.

The actual tare of the first vehicle of a Lot shall be communicated to the Design Engineer (Rolling Stock) Derby who will specify the carrying capacity to be written on the traffic panel.

The Design Office will obtain the carrying capacity by subtracting the actual tare from the G.L.W. for the vehicle. This weight will be rounded to a whole or half tonne and irrespective of the individual tares of the remaining vehicles in the Lot, this shall be the carrying capacity to be written on vehicles similarly constructed on that Lot number.