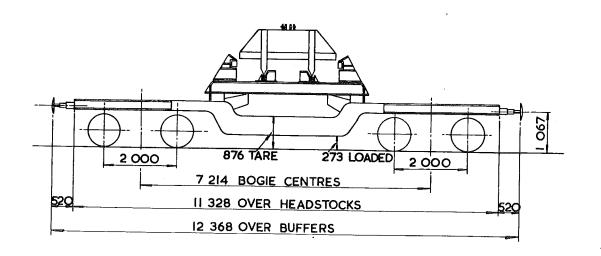

#### INSTRUCTIONS FOR THE ALLOCATION OF TARE AND CARRYING CAPACITY

All vehicles on each Lot are to be individually weighed on completion and the tare obtained rounded to the nearest 50 kg; this is the tare to be painted on the Traffic Panel.

e.g. Weighbridge readings 12 000 kg to 12 024 kg to be written 12 000 kg.

Weighbridge readings 12 025 kg to 12 050 kg to be written 12 050 kg.

The actual tare of the first vehicle of a Lot shall be communicated to the Design Engineer (Rolling Stock) Derby who will specify the carrying capacity to be written on the traffic panel.

The Design Office will obtain the carrying capacity by subtracting the actual tare from the G.L.W. for the vehicle. This weight will be rounded to a whole or half tonne and irrespective of the individual tares of the remaining vehicles in the Lot, this shall be the carrying capacity to be written on vehicles similarly constructed on that Lot number.