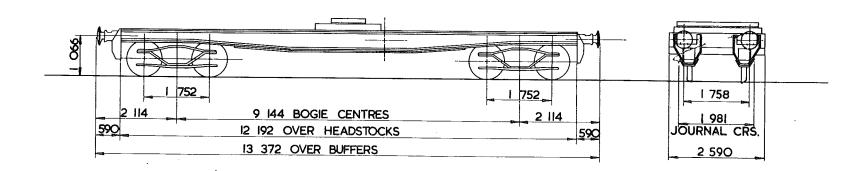

ND SCREW.             |
| SUSPENSION -     | COIL.                   |

ISSUE 1.

| LOT<br>NUMBER |  |
|---------------|--|
| 3417          |  |
|               |  |
|               |  |
|               |  |
|               |  |

| EXCESS           |    | T  | Γ. | Ι_ |
|------------------|----|----|----|----|
| EXCESS<br>LENGTH | Н  | M  | L  | E  |
| tonnes           | 73 | 55 | 36 | 23 |
| VB               |    | -  |    |    |
| AB               |    |    |    |    |
| RA               | 0  | 0  | 0  | 0  |
| MAX.<br>SPEED    | 25 | 25 | 25 | 35 |

| TOPS CODE |         |                       |  |  |  |  |
|-----------|---------|-----------------------|--|--|--|--|
| CARKND    | AARKND  | OPERATING<br>PANEL No |  |  |  |  |
| хСФ       | X C Ø K | 7   1   2             |  |  |  |  |



| TARE <b>19</b> 800 kg                        |   |
|----------------------------------------------|---|
| CARRYING CAPACITY - 35500kg.                 |   |
| CAPACITY-                                    |   |
| MAX. SPEED - 25 mile/h LOADED 35 mile/h EMPT | Y |
| WHEELS -914 DIA                              |   |
| JOURNALS - 280 x 140 PLAIN BEARINGS          |   |

| BUFFERS - SELF CONTAINED 400 DIA HEADS |  |
|----------------------------------------|--|
| COUPLINGS - B.R. SCREW                 |  |
| MIN. CURVE – 37 m                      |  |
| GEN. ARRGT. DRG. No. –115985,F-AO-865  |  |
| BRAKE-HAND SCREW                       |  |
| SUSPENSION - PRIMARY COIL              |  |

## CONCRETE BEAM CARRYING WAGON



|                  | ,  |            |     |    |
|-----------------