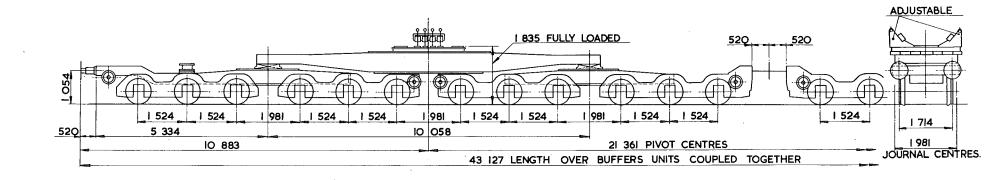

----------------------|-----------------------------|
| 102 | 73     | 45                   | 26                          |
| 3   | 3      | 3                    | 3                           |
|     |        |                      |                             |
| 0   | 0      | 0                    | 0                           |
| 20  | 20     | 20                   | 35                          |
|     | 3<br>0 | 102 73<br>3 3<br>0 0 | 102 73 45<br>3 3 3<br>0 0 0 |

|     |        | Ţ | OP | s      | co | ÐΕ |   |                       |   |   |
|-----|--------|---|----|--------|----|----|---|-----------------------|---|---|
| CAR | CARKND |   |    | AARKND |    |    |   | OPERATING<br>PANEL No |   |   |
| X   | XYV    |   |    |        | ٧  | С  | 7 |                       | 0 | 0 |



| TARE - 129 <sup>900 kg</sup>     |   |
|----------------------------------|---|
| CARRYING CAPACITY-292500kg.      |   |
| CAPACITY-                        |   |
| MAX. SPEED - 35 mile/h EMPTY     | • |
| WHEELS - 812 DIA                 |   |
| JOURNALS-140 DIA ROLLER BEARINGS |   |

BUFFERS - PNEUMATIC 559 DIA HEADS
COUPLINGS - B.R. SCREW
MIN. CURVE - 31m
GEN. ARRGT. DRG. No. -sw/sw III9, II22, II30, II31, II36, II37, II59.
BRAKE-VACUUM BLOCK, HAND SCREW
SUSPENSION - EYEBOLT

NOTE:

\*FOR WORKING DATA SEE INSTRUCTION
SHEET

ISSUE 1.

EX. B.R. SPECIAL DIAGRAM 2/33.

| LOT<br>NUMBER |
|---------------|
| 3527          |
|               |
|               |
|               |
|               |

| Н       | М             | L                    | Ε                           |
|---------|---