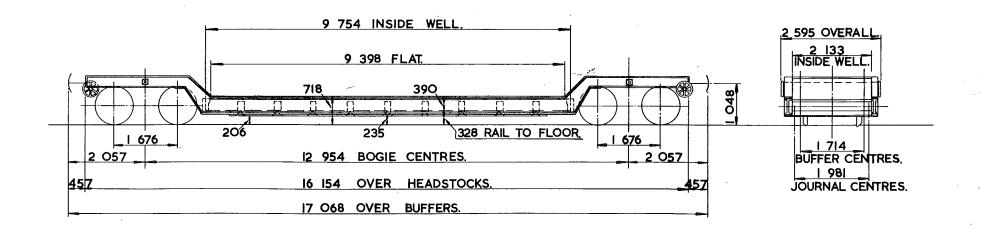

ACKLES ARE FITTED TO THE SOLEBAR IN WELL.
- 4 BINDING RINGS FITTED TO THE SOLEBAR OVER BOGIE.
- 2 BINDING RINGS ARE FITTED TO EACH HEADSTOCK

ISSUE I.

EX. B.R. SPECIAL DIAGRAM 2/740.

LOT NUMBER 3102 3192

| EXCESS 7     | Н  | М  | L  | Ε  |
|--------------|----|----|----|----|
| tonnes       | 44 | 34 | 25 | 19 |
| VB           | 0  | 0  | 0  | 0  |
| - AB         |    |    |    |    |
| RA           | 1  | 1  | ı  | 1  |
| MAX<br>SPEED | 40 | 45 | 45 | 45 |

|   |     |     | 7 | ОP     | \$ ( | CO                     | DE |  |   |   |   |
|---|-----|-----|---|--------|------|------------------------|----|--|---|---|---|
| 0 | CAR | KNI | D | AARKND |      | OPERATING<br>PANEL No. |    |  |   |   |   |
| - | X   | W   | Р | X      | W    | P                      | D  |  | 5 | 5 | 6 |



| ARE <b>18450kg</b> .       |                          |  |  |  |  |  |  |
|----------------------------|--------------------------|--|--|--|--|--|--|
| CARRYING CAPACITY-25500kg. |                          |  |  |  |  |  |  |
| CAPACITY -                 |                          |  |  |  |  |  |  |
| MAX SPEED -                | 45 mile/h.               |  |  |  |  |  |  |
| WHEELS                     | 952 DIA.                 |  |  |  |  |  |  |
| JOURNALS                   | III DIA ROLLER BEARINGS. |  |  |  |  |  |  |

| BUFFERS -          | SELF CONTAINED 610x356 OVAL HEADS. |
|--------------------|------------------------------------|
| COUPLINGS -        | INSTANTER.                         |
| MIN. CURVE         | 31m.                               |
| GEN. ARRGT. DRG. I | No