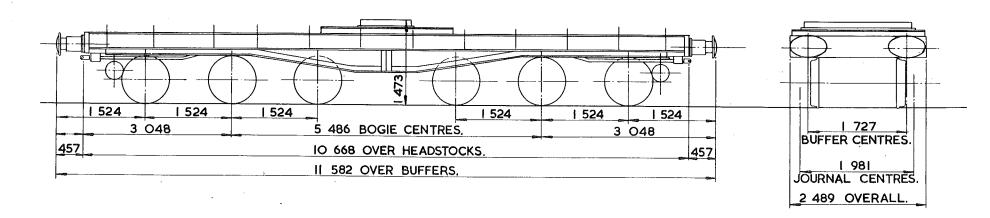

|
| GEN. ARRGT. DRG. No 9828 D. F-AO-910    |
| BRAKE - HAND SCREW                      |
| SUSPENSION - EYEBOLT AUXILIARY RUBBERS  |

ISSUE 1.

EX. B. R. DIAGRAM 2/804.

LOT NUMBER EX 3151

| EXCESS<br>LENGTH | Н  | М  | L  | Ε  |
|------------------|----|----|----|----|
| tonnes           | 73 | 55 | 36 | 23 |
| VB               |    |    |    |    |
| AB               |    |    |    |    |
| RA               | 0  | 0  | 0  | 0  |
| MAX.<br>SPEED    | 25 | 25 | 25 | 35 |

|   | TOPS CODE |   |   |   |     |    |    |     |      |            |   |
|---|-----------|---|---|---|-----|----|----|-----|------|------------|---|
| С | CARKND    |   | כ | Δ | AAF | KN | ID | 1 - | PERA | TING<br>No |   |
|   | X         | С | Ø | X | С   | Ø  | E  | 7   | 1    | 1          | 0 |



| TARE           | 23000kg.                             |
|----------------|--------------------------------------|
| CARRYING CAPAC | ITY-51000 kg.                        |
| CAPACITY-      |                                      |
| MAX. SPEED     | 25 mile/h LOADED.<br>35 mile/h EMPTY |
| WHEELS -       | 824 DIA.                             |
| JOURNALS-      | 124 DIA. ROLLER BEARINGS.            |

| BUFFERS         | SELF CONTAINED 609 X 356 OVAL HEADS |
|-----------------|-------------------------------------|
| COUPLINGS -     | BR SCREW                            |
| MIN CURVE -     | 26m.                                |
| GEN. ARRGT. DRG | 6. NoDN22181, F-AO-910.             |
| BRAKE –         | HAND SCREW.                         |
| SUSPENSION –    | EYEBOLT AUXILIARY RUBBE