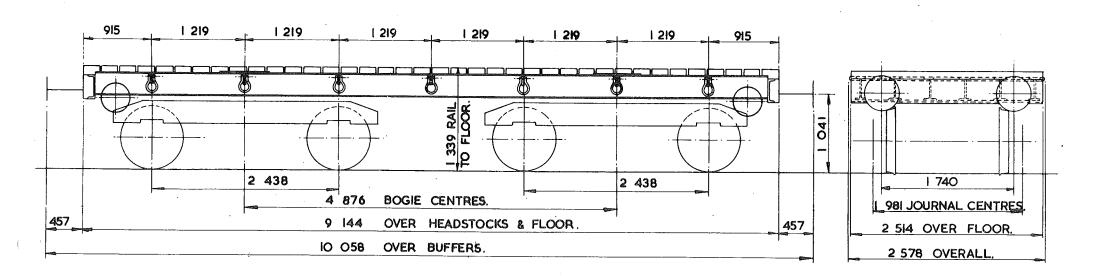

R.

ISSUE I.

| LOT<br>NUMBER |
|---------------|
| PART 2174     |
|               |
|               |
|               |
|               |

| (=://0=05        |    |    |    |    |
|------------------|----|----|----|----|
| EXCESS<br>LENGTH | Н  | М  | L  | E  |
| tonnes.          | 72 | 52 | 31 | 17 |
| VA               |    |    |    |    |
|                  |    |    |    | ļ  |
| AB               | 0  | 0  | 0  | 0  |
| RA               | 8  | 5  | 1  | ı  |
| MAX.<br>SPEED    | 45 | 45 | 45 | 45 |

| TOPS CODE |   |   |        |   |          |             |   |   |   |
|-----------|---|---|--------|---|----------|-------------|---|---|---|
| CARKND    |   |   | AARKND |   | <br>PERA | TING<br>No. |   |   |   |
| X         | Α | Q | X      | Α | Q        | D           | 5 | 8 | 7 |



| TARE -         | 17 <sup>000 kg</sup>     |  |
|----------------|--------------------------|--|
| CARRYING CAPAC | TY-56 <sup>000 kg.</sup> |  |
| CAPACITY-      |                          |  |
| MAX. SPEED -   | 45 mile/h.               |  |
| WHEELS -       | 824 DIA.                 |  |
| JOURNALS-      | 280x140 PLAIN BEARINGS.  |  |

| BUFFERS -        | SELF CONTAINED 457 DIA. HEADS. |
|------------------|--------------------------------|
| COUPLINGS -      | B.R. SCREW                     |
| MIN. CURVE -     | 16mL                           |
| GEN. ARRGT. DRG. | NoD13/2528.                    |
| BRAKE -          | AIR PIPED, HAND SCREW.         |
| SUSPENSION -     | EYEBOLT.                       |

NOTE: THESE VEHICLES ARE ALSO USED AS CONCRETE BEAM WAGONS.SEE ALSO XCOISB.