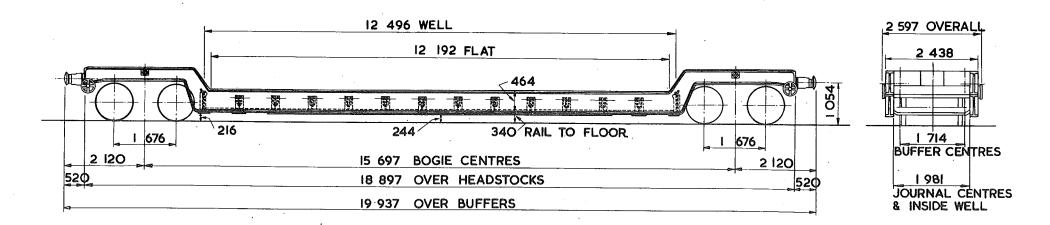

#### INSTRUCTIONS FOR THE ALLOCATION OF TARE AND CARRYING CAPACITY

All vehicles on each Lot are to be individually weighed on completion and the tare obtained rounded to the nearest 50 kg; this is the tare to be painted on the Traffic Panel.

e.g. Weighbridge readings 12 000 kg to 12 024 kg to be written 12 000 kg.

Weighbridge readings 12 025 kg to 12 050 kg to be written 12 050 kg.

The actual tare of the first vehicle of a Lot shall be communicated to the Design Engineer (Rolling Stock) Derby who will specify the carrying capacity to be written on the traffic panel.

The Design Office will obtain the carrying capacity by subtracting the actual tare from the G.L.W. for the vehicle. This weight will be rounded to a whole or half tonne and irrespective of the individual tares of the remaining vehicles in the Lot, this shall be the carrying capacity to be written on vehicles similarly constructed on that Lot number.