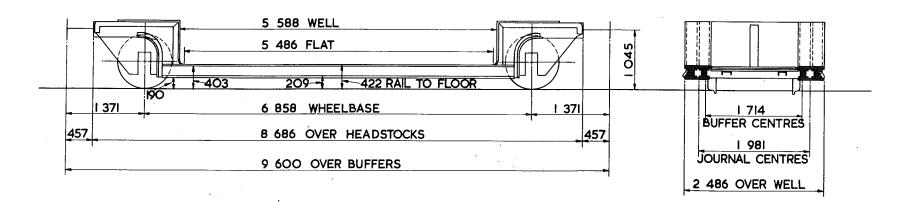

O-5850, DN 28013           |
| BRAKE -            | VACUUM PIPED, HAND SCREW            |
| SUSPENSION -       | SECONDARY COIL                      |

ISSUE I.

EX. B.R. DIAGRAM I/I38



| EXCESS<br>LENGTH | FI | M                                                | L  | E  |
|------------------|----|--------------------------------------------------|----|----|
| tonnes           | 14 | 14                                               | 14 | 14 |
| VB               |    | <del>                                     </del> |    |    |
| AB               |    | <del> </del>                                     |    |    |
| RA               | ı  |                                                  | 1  | ı  |
| MAX.<br>SPEED    | 45 | 45                                               | 45 | 45 |





| TARE           | 14000kg.                 |
|----------------|--------------------------|
| CARRYING CAPAC | ITY —                    |
| CAPACITY-      |                          |
| MAX. SPEED -   | 45 mile/h                |
| WHEELS -       | 952 DIA.                 |
| JOURNALS       | 254 x 140 PLAIN BEARINGS |

| BUFFERS -          | SELF CONTAINED 356 DIA.HEADS |
|--------------------|------------------------------|
| COUPLINGS          | B.R. SCREW                   |
| MIN. CURVE -       | 22 m                         |
| GEN ARRGT. DRG. No | - 15189D                     |
| BRAKE              | HAND LEVER                   |
| SUSPENSION         | EYEBOLT                      |

EX. E.R DIAGRAM 2/811

LOT NUMBER EX LOT 2619 EX LOT 2936

| EXCESS<br>LENGTH | Н  | М  | L  | E