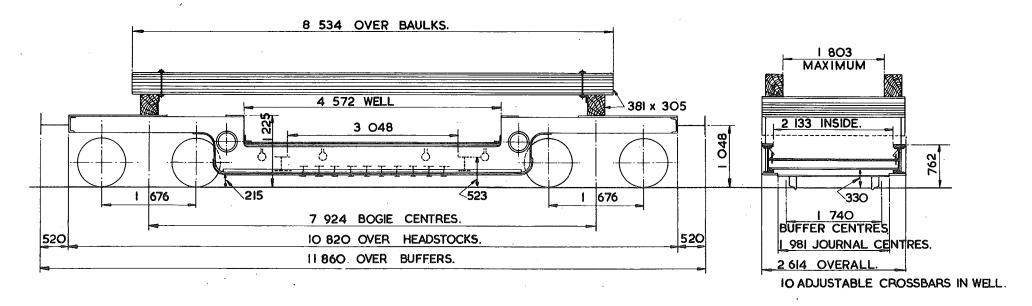

ACKLES ARE FITTED TO EACH SOLEBAR IN WELL.
- 4 BINDING RINGS FITTED TO CROSSBARS IN WELL.
- 2 BINDING RINGS ARE FITTED TO SOLEBAR OVER BOGIE.
- 2 BINDING RINGS ARE FITTED TO HEADSTOCK.
- 12 BINDING CHAINS & SCREW COUPLINGS, ISSUE I.

EX. B.R. DIAGRAM 2/751

LOT NUMBER 3241

| EXCESS<br>LENGTH | Н  | М  | L  | Ε  |
|------------------|----|----|----|----|
| tonnes.          | 62 | 47 | 32 | 22 |
| VB               | 0  | 0  | 0  | 0  |
| AB               |    |    |    |    |
| RA               | 4  | 2  | ı  | ı  |
| MAX.<br>SPEED    | 40 | 45 | 45 | 45 |

| TOPS CODE |        |                       |  |  |  |  |
|-----------|--------|-----------------------|--|--|--|--|
| CARKND    | AARKND | OPERATING<br>PANEL No |  |  |  |  |
| XWP       | XWPF   | 5 5 I                 |  |  |  |  |



| TARE           | 22 <sup>250 kg</sup> WITH BAULKS 21 <sup>20</sup> | Okg.WITHOUT BAULKS. |
|----------------|---------------------------------------------------|---------------------|
| CARRYING CAPAC | ITY-40 <sup>500kg</sup>                           | ,                   |
| CAPACITY-      |                                                   |                     |
| MAX. SPEED -   | 45 mile/h.                                        |                     |
| WHEELS –       | 824 DIA.                                          |                     |
| JOURNALS-      | 124 DIA. ROLLER BE                                | ARINGS.             |

| BUFFERS          | SELF CONTAINED 381 DIA. HEADS. |
|------------------|--------------------------------|
| COUPLINGS -      | INSTANTER