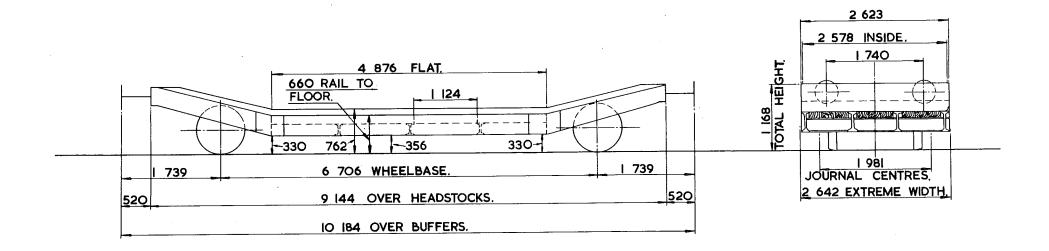

NSION -     | EYE BOLT                          |

- 3 LASHING RINGS ARE FITTED TO EACH SOLEBAR,
- 4 LASHING RINGS ARE FITTED TO FLOOR.
- 2 LASHING RINGS FITTED TO EACH HEADSTOCK.

## **LOWMAC**

| LOT<br>NUMBER |  |
|---------------|--|
|               |  |
|               |  |
|               |  |
|               |  |

| EXCESS<br>LENGTH | Н  | М  | L  | E  |
|------------------|----|----|----|----|
| tonnes           | 34 | 26 | 18 | 13 |
| VB               | 8  | 8  | 8  | 8  |
| AB               |    |    |    |    |
| RA               | 5  | 2  | I  | 1_ |
| MAX.<br>SPEED    | 45 | 45 | 45 | 45 |

| Т      | OPS CODE |                        |
|--------|----------|------------------------|
| CARKND | AARKND   | OPERATING<br>PANEL No. |
| XLV    | X L V N  | 8 4 9 0                |



| TARE -         | 12 450 kg.                   |
|----------------|------------------------------|
| CARRYING CAPAC | ITY-22500kg.                 |
| CAPACITY-      |                              |
| MAX. SPEED -   | 45 mile/h,                   |
| WHEELS -       | 838 DIA.                     |
| JOURNALS-      | 254x14O DIA. PLAIN BEARINGS. |

| BUFFERS -        | SELF CONTAINED 381 DIA. HEADS. |
|------------------|--------------------------------|
| COUPLINGS        | B.R. SCREW.                    |
| MIN. CURVE –     | 41m.                           |
| GEN. ARRGT. DRG. | No 3027N.                      |
| BRAKE —          | VACUUM BLOCK,HAND LEVER.       |
| SUSPENSION -     | EYEBOLT.                       |

4 BINDING CHAINS FITTED TO RINGS ON FLOOR.
6 LIASHING RINGS FITTED T