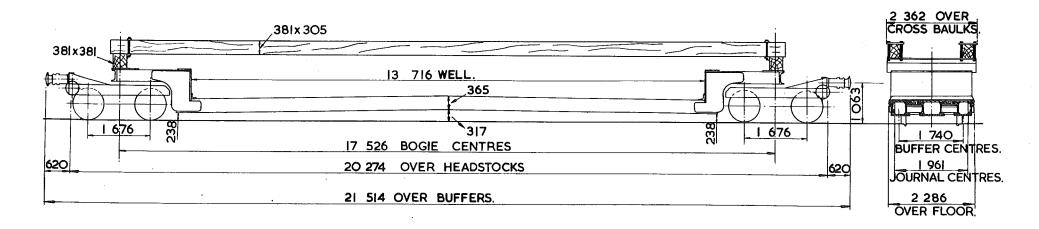

|
| 57 | 48    | 39                         | 32                                  |
| 0  | 0     | 0                          | 0                                   |
| 0  | 0     | 0                          | 0                                   |
| 2  | 1     | ı                          | 1                                   |
| 40 | 45    | 45                         | 45                                  |
|    | 0 0 2 | 57 48<br>O O<br>O O<br>2 I | 57 48 39<br>O O O<br>O O O<br>2 I I |

|   |    |            |   | OP | S    | СО         | DE |   |   |   |   |
|---|----|------------|---|----|------|------------|----|---|---|---|---|
| С | AR | KND AARKND |   |    | PERA | TING<br>No |    |   |   |   |   |
|   | X  | P          | R | X  | P    | R          | С  | 7 | 1 | 2 | 3 |



| TARE 32450kg WITH BAULKS, 29950kg W | VITHOUT BAULKS |
|-------------------------------------|----------------|
| CARRYING CAPACITY-25500kg.          |                |
| CAPACITY-                           |                |
| MAX. SPEED - <b>45 mile/h</b>       |                |
| WHEELS 876 DIA.                     |                |
| JOURNALS - 124 DIA. ROLLER BEA      | RINGS.         |

| BUFFERS -SELF CONTAINE         | D 400 DIA. H | EADS.  |
|--------------------------------|--------------|--------|
| COUPLINGS – INTERNATIOI        | NAL SCREW.   |        |
| MIN. CURVE - 31m.              |              |        |
| GEN ARRGT. DRG. No. – DE       | 21244        |        |
| BRAKE- <b>AIR PIPED,VACUUM</b> | PIPED, HAND  | SCREW. |
| SUSPENSION -SECONDARY          | COIL.