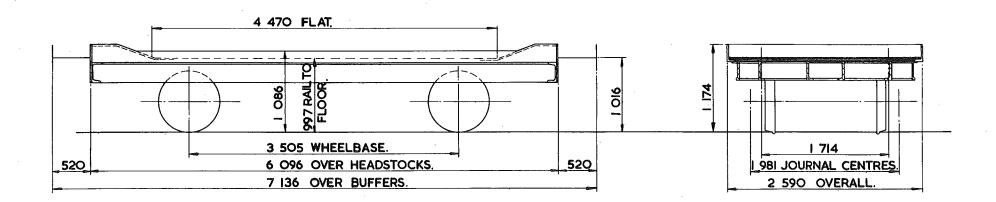

|

- 6 BINDING RINGS ARE FITTED TO EACH TURNTABLE.
- 2 BINDING RINGS ARE FITTED TO SOLEBAR ADJACENT TO CRADLE.

ISSUE 1.

EX. B.R. DIAGRAM 2/150.

LOT NUMBER 3304

| EXCESS 2<br>LENGTH 2 | Н  | М  | L  | Е  |
|----------------------|----|----|----|----|
| tonnes               | 29 | 22 | 14 | 8  |
| VB                   | 4  | 4  | 4  | 4  |
| AB                   |    |    |    |    |
| RA                   | 2  | 1  | ı  | 1  |
| MAX.<br>SPEED        | 50 | 50 | 50 | 50 |

|         |    |     | Т | DE      |    |     |   |                       |
|---------|----|-----|---|---------|----|-----|---|-----------------------|
| С       | AŖ | KNI | D | Δ       | ΑF | RKN | D | OPERATING<br>PANEL No |
| <b></b> | X  | X   | ٧ | X X V G |    |     |   | 5 2 8                 |



| TARE            | <b>8</b> 15Okg.           |
|-----------------|---------------------------|
| CARRYING CAPACI | TY- 21500 kg.             |
| CAPACITY-       |                           |
| MAX. SPEED -    | 50 mile/h.                |
| WHEELS -        | 812 DIA.                  |
| JOURNALS-       | 124 DIA, ROLLER BEARINGS. |

| BUFFERS -        | PNEUMATIC 330 DIA. HEADS. |
|------------------|---------------------------|
| COUPLINGS        | INSTANTER.                |
| MIN. CURVE –     | 21 m.                     |
| GEN. ARRGT. DRG. | No <b>SW/LA II839.</b>    |
| BRAKE ·          | VACUUM BLOCK, HAND LEVER  |
| SUSPENSION -     | EYEBOLT.                  |

6 BINDING RINGS FITTED TO EACH SOLEBAR, 2 BINDING RINGS ARE FITTED TO

EACH BUFFER BEAM.



ISSUE 1,

WHEELS -

JOURN