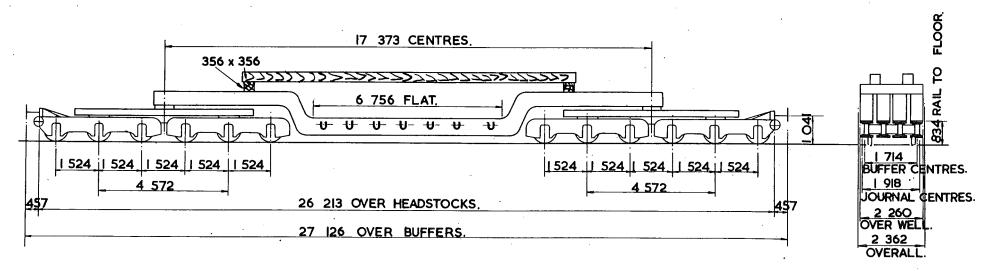

SUE I.

EX. W.R. DIAGRAM G48

| LOT<br>NUMBER |  |
|---------------|--|
| 2893          |  |
|               |  |
|               |  |
|               |  |
|               |  |

| EXCESS<br>LENGTH 23 | Н   | М   | L   | Е   |
|---------------------|-----|-----|-----|-----|
| tonnes              | 217 | 172 | 127 | 97. |
| VB                  |     |     |     |     |
| AB                  | 0   | 0   | 0   | 0   |
| RA                  | 0   | 0   | 0   | 0   |
| MAX.<br>SPEED       | 35  | 35  | 35  | 35  |

|   |   |    |     | Ţ | OF | S   | COI | DE |   |      |            |
|---|---|----|-----|---|----|-----|-----|----|---|------|------------|
|   | С | ΑR | KNI | D | 4  | AAF | RKN | D  |   | PERA | TING<br>No |
| , |   | X  | Р   | Q | X  | Р   | Q   | K  | 7 | ı    | 0 5        |



| TARE -WITH BAULKS 98050kg., WITHOUT BAUL | KS 94100kg |
|------------------------------------------|------------|
| CARRYING CAPACITY-122000kg               | ,          |
| CAPACITY-                                |            |
| MAX. SPEED - <b>35 mile/h</b>            |            |
| WHEELS - 914 DIA.                        |            |
| JOURNALS-140 DIA. ROLLER BEARINGS.       |            |

| UFFERS - SELF CONTAINED 457 DIA. HEA   | DS.            |
|----------------------------------------|----------------|
| OUPLINGS – INSTANTER.                  |                |
| IIN. CURVE - 22m.                      |                |
| EN. ARRGT. DRG. No 14370N, 14372N, 143 | 73N            |
| RAKE-AIR PIPED, HAND SCREW.            |                |
| USPENSION - EYEBOLT.