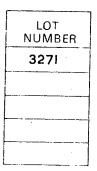

#### INSTRUCTIONS FOR THE ALLOCATION OF TARE AND CARRYING CAPACITY

All vehicles on each Lot are to be individually weighed on completion and the tare obtained rounded to the nearest 50 kg; this is the tare to be painted on the Traffic Panel.

e.g. Weighbridge readings 12 000 kg to 12 024 kg to be written 12 000 kg.

Weighbridge readings 12 025 kg to 12 050 kg to be written 12 050 kg.

The actual tare of the first vehicle of a Lot shall be communicated to the Design Engineer (Rolling Stock) Derby who will specify the carrying capacity to be written on the traffic panel.

The Design Office will obtain the carrying capacity by subtracting the actual tare from the G.L.W. for the vehicle. This weight will be rounded to a whole or half tonne and irrespective of the individual tares of the remaining vehicles in the Lot, this shall be the carrying capacity to be written on vehicles similarly constructed on that Lot number.