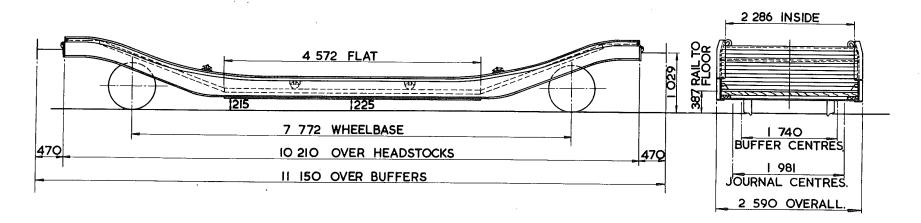

FFERS –        | SELF CONTAINED 330 DIA. HEADS. |

6 BINDING LOOPS FITTED TO EACH SOLEBAR.

| LOT<br>NUMBER |  |
|---------------|--|
| 2492          |  |
| 2592          |  |
|               |  |
|               |  |
|               |  |

| EXCESS 8      | Η  | М  | L  | Ε  |
|---------------|----|----|----|----|
| tonnes        | 33 | 25 | 18 | 13 |
| VB            | 5  | 5  | 5  | 5  |
| AB            |    |    |    |    |
| RA            | 3  | ı  | 1  | 1  |
| MAX.<br>SPEED | 45 | 45 | 45 | 45 |

|   | TOPS CODE |    |   |        |   |   |    |                       |
|---|-----------|----|---|--------|---|---|----|-----------------------|
|   | CAR       | KN | D | AARKND |   |   | ID | OPERATING<br>PANEL No |
| _ | X         | L  | ٧ | X      | L | ٧ | N  | 5 7 6                 |



| TARE -         | 950 kg                   |
|----------------|--------------------------|
| CARRYING CAPAC | ITY- 20500 kg            |
| CAPACITY-      |                          |
| MAX. SPEED -   | 45 mile/h                |
| WHEELS –       | 812 DIA.                 |
| JOURNALS-      | 254 x 127 PLAIN BEARINGS |

| BUFFERS          | SELF CONTAINED 330 DIA. HEADS |
|------------------|-------------------------------|
| COUPLINGS -      | INSTANTER                     |
| MIN. CURVE –     | 41 m.                         |
| GEN. ARRGT. DRG. | No. <b>– I3O37O</b>           |
| BRAKE –          | VACUUM BLOCK, HAND LEVER      |
| SUSPENSION –     | EYEBOLT                       |

6 LASHING RINGS ARE FITTED TO EACH SOLEBAR.

LOT NUMBER 2976

| EXCESS 8      | Н  | М  | L  | Ε  |
|--