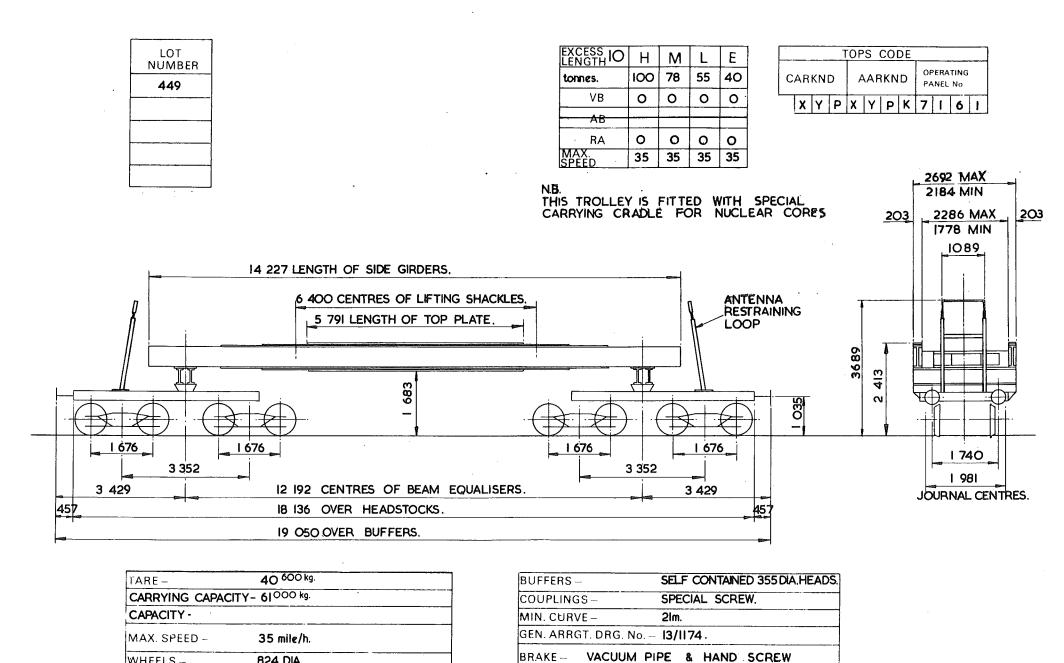

| 5 2 8                 |



| TARE            | <b>8</b> 15Okg.           |
|-----------------|---------------------------|
| CARRYING CAPACI | TY- 21500 kg.             |
| CAPACITY-       |                           |
| MAX. SPEED -    | 50 mile/h.                |
| WHEELS -        | 812 DIA.                  |
| JOURNALS-       | 124 DIA, ROLLER BEARINGS. |

| BUFFERS -        | PNEUMATIC 330 DIA. HEADS. |
|------------------|---------------------------|
| COUPLINGS        | INSTANTER.                |
| MIN. CURVE –     | 21 m.                     |
| GEN. ARRGT. DRG. | No <b>SW/LA II839.</b>    |
| BRAKE ·          | VACUUM BLOCK, HAND LEVER  |
| SUSPENSION -     | EYEBOLT.                  |

6 BINDING RINGS FITTED TO EACH SOLEBAR, 2 BINDING RINGS ARE FITTED TO

EACH BUFFER BEAM.



ISSUE 1,

WHEELS -

JOURNALS-

824 DIA.

254 x 127 PLAIN BEARINGS.

SUSPENSION -

SECONDARY COIL.



| Н   | Μ      | لــ                  | Ε                           |
|-----|--------|----------------------|-----------------------------|
| 102 | 73     | 45                   | 26                          |
| 3   | 3      | 3                    | 3                           |
|     |        |                      |                             |
| 0   | 0      | 0                    | 0                           |
| 20  | 20     | 20                   | 35                          |
|     | 3<br>0 | 102 73<br>3 3<br>0 0 | 102 73 45<br>3 3 3<br>0 0 0 |

|     |        | Ţ | OP | s      | co | ÐΕ |   |                       |   |   |
|-----|--------|---|----|--------|----|----|---|-------