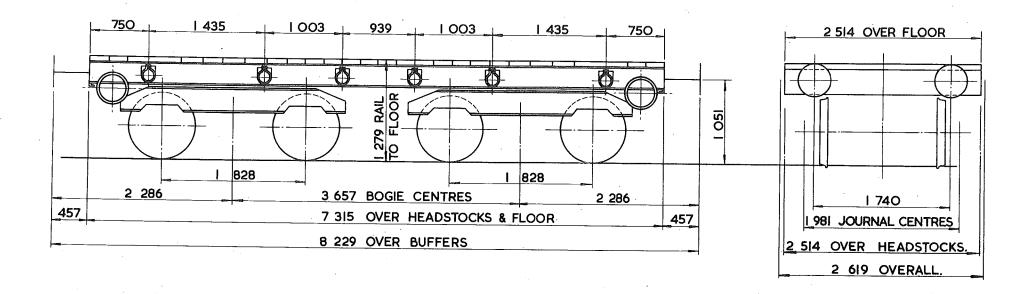

#### INSTRUCTIONS FOR THE ALLOCATION OF TARE AND CARRYING CAPACITY

All vehicles on each Lot are to be individually weighed on completion and the tare obtained rounded to the nearest 50 kg; this is the tare to be painted on the Traffic Panel.

e.g. Weighbridge readings 12 000 kg to 12 024 kg to be written 12 000 kg.

Weighbridge readings 12 025 kg to 12 050 kg to be written 12 050 kg.

The actual tare of the first vehicle of a Lot shall be communicated to the Design Engineer (Rolling Stock) Derby who will specify the carrying capacity to be written on the traffic panel.

The Design Office will obtain the carrying capacity by subtracting the actual tare from the G.L.W. for the vehicle. This weight will be rounded to a whole or half tonne and irrespective of the individual tares of the remaining vehicles in the Lot, this shall be the carrying capacity to be written on vehicles similarly constructed on that Lot number.