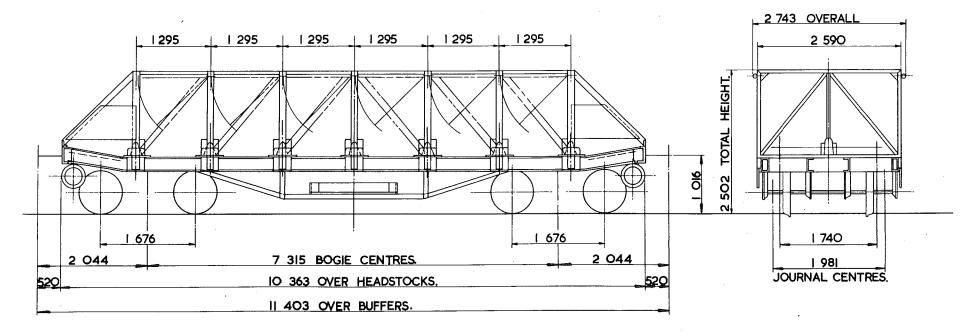

IL                   |

5 LASHING RINGS ARE FITTED TO EACH SOLEBAR.

ISSUE I.

EX. B.R. SPECIAL DIAGRAM 2/440

| LOT<br>NUMBER |
|---------------|
| PART 3299     |
|               |
|               |
|               |

| EXCESS<br>LENGTH | Н  | М  | L   | Ε  |
|------------------|----|----|-----|----|
| tonnes           | 54 | 39 | 25  | 17 |
| VB               | 0  | 0  | 0   | 0  |
| AB               |    |    |     |    |
| RA               | 2  | l  | - 1 | _  |
| MAX.<br>SPEED    | 50 | 50 | 50  | 50 |

|       | TOPS CODE |         |  |                        |       |  |
|-------|-----------|---------|--|------------------------|-------|--|
| CARKI | ۱D        | AARKND  |  | OPERATING<br>PANEL No. |       |  |
| XF    | P         | X R P C |  |                        | 5 2 9 |  |



| TARE            | <b>16</b> 900 kg.        |
|-----------------|--------------------------|
| CARRYING CAPACI | TY — 38 500 kg.          |
| CAPACITY-       |                          |
| MAX. SPEED -    | 50 mile/h                |
| WHEELS -        | 762 DIA.                 |
| JOURNALS-       | 124 DIA. ROLLER BEARINGS |

| BUFFERS –          | HYDRO-PNEUMATIC 610 x 356 OVAL HEAD |
|--------------------|-------------------------------------|
| COUPLINGS -        | INSTANTER                           |
| MIN. CURVE         | 22 m                                |
| GEN. ARRGT. DRG. N | No DY/F-AO-5850, DN 28013           |
| BRAKE -            | VACUUM PIPED, HAND SCREW            |
| SUSPENSION -       | SECONDARY COIL                      |

ISSUE I.

EX. B.R. DIAGRAM I/I38



| EX