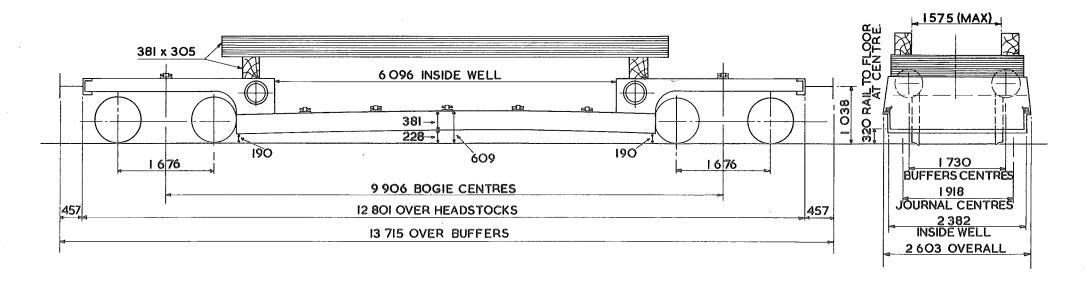

--------|--|
| 2029          |  |
|               |  |
|               |  |
|               |  |
|               |  |

| EXCESS<br>LENGTH | Н  | М  | L  | Е  |
|------------------|----|----|----|----|
| tonnes           | 39 | 32 | 24 | 19 |
| <del>∨B</del>    |    |    |    |    |
| <del>AB</del>    |    |    |    |    |
| RA               | ı  | 1  | -  | 1  |
| MAX.<br>SPEED    | 40 | 45 | 45 | 45 |

|   | TOPS CODE |    |                                |   |          |   |   |   |  |   |   |   |
|---|-----------|----|--------------------------------|---|----------|---|---|---|--|---|---|---|
|   | C         | AR | KND AARKND OPERATING PANEL No. |   | AARKND I |   |   |   |  |   |   |   |
| - |           | X  | W                              | Ø | X        | W | Ø | С |  | 5 | 5 | 0 |



| TARE –       | 19300kg WITH BAULKS 18190kg WITHOUT BAULKS. |
|--------------|---------------------------------------------|
| CARRYING CA  | PACITY- 20500kg                             |
| CAPACITY -   |                                             |
| MAX. SPEED – | 45 mile/h                                   |
| WHEELS –     | 826 DIA.                                    |
| JOURNALS-    | 381 x 108 PLAIN BEARING.                    |

| BUFFERS -        | SELF CONTAINED 457 DIA. HEADS |
|------------------|-------------------------------|
| COUPLINGS -      | INSTANTER.                    |
| MIN. CURVE –     | 21m,                          |
| GEN. ARRGT. DRG. | No <b>DII/4O4.</b>            |
| BRAKE            | HAND SCREW.                   |
| SUSPENSION -     | SECONDARY COIL.