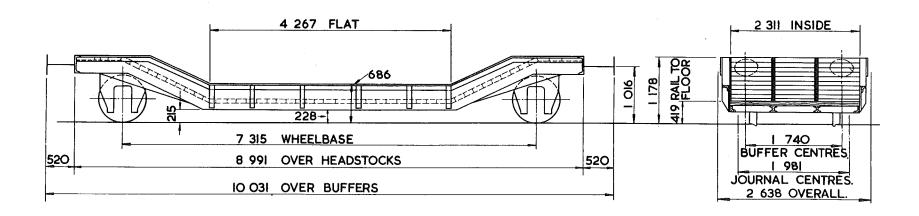

|

- 3 LASHING RINGS ARE FITTED TO EACH SOLEBAR.
- 4 LASHING RINGS ARE FITTED TO FLOOR,
- 2 LASHING RINGS ARE FITTED TO HEADSTOCK.

| LOT<br>NUMBER |  |
|---------------|--|
| 2959          |  |
|               |  |
|               |  |
|               |  |
|               |  |

| EXCESS<br>LENGTH 6 | Н  | М  | L  | Ε  |
|--------------------|----|----|----|----|
| tonnes             | 32 | 25 | 18 | 12 |
| VB                 | 7  | 7  | 7  | 7  |
| <del>AB</del>      |    |    |    |    |
| RA                 | 3  | ı  | 1  | ı  |
| MAX.<br>SPEED      | 45 | 45 | 45 | 45 |

|       | _ ī | OPS CODE |                    |
|-------|-----|----------|--------------------|
| CARKN | )   | AARKND   | OPERATING PANEL NO |
| X L   | ٧   | X L V N  | 5 7 9              |



| TARE -         | 850kg                    |
|----------------|--------------------------|
| CARRYING CAPAC | ITY- 22 500 kg           |
| CAPACITY-      |                          |
| MAX. SPEED     | 45 mile/h                |
| WHEELS         | 838 DIA.                 |
| JOURNALS-      | 254 x 140 PLAIN BEARINGS |

| BUFFERS -        | SELF CONTAINED 381x305 OVAL HEADS |
|------------------|-----------------------------------|
| COUPLINGS -      | B.R. SCREW                        |
| MIN. CURVE       | 41m                               |
| GEN. ARRGT. DRG. | No <b>I3622N</b>                  |
| BRAKE –          | VACUUM BLOCK, HAND LEVER          |
| SUSPENSION -     | EYE BOLT                          |

- 3 LASHING RINGS ARE FITTED TO EACH SOLEBAR,
- 4 LASHING RINGS ARE FITTED