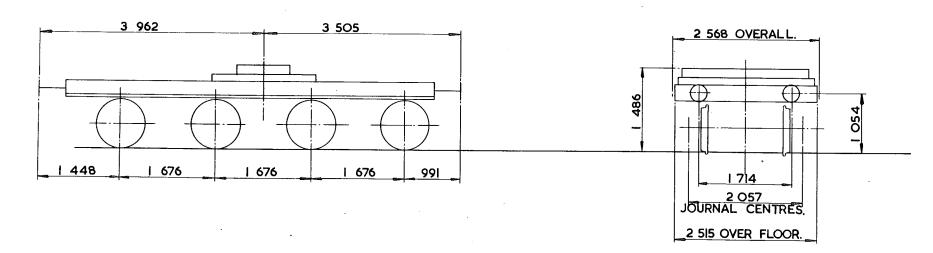

|
| GEN. ARRGT. DRG. | No15915 D, F-S-935.          |
| BRAKE –          | HAND SCREW.                  |
| SUSPENSION       | COIL.                        |

ISSUE I.

# CONCRETE BEAM CARRYING WAGON



| EXCESS<br>LENGTH | Н  | М  | L  | Ε  |
|------------------|----|----|----|----|
| tonnes           | 43 | 31 | 19 | II |
| ∀B               |    |    |    |    |
| AB               |    |    |    |    |
| RA               | 0  | 0  | 0  | 0  |
| MAX.<br>SPEED    | 25 | 25 | 25 | 35 |

| TOPS CODE |   |   |        |   |   |   |   |      |            |   |
|-----------|---|---|--------|---|---|---|---|------|------------|---|
| CARKND    |   |   | AARKND |   |   |   | 1 | PERA | TING<br>No |   |
| X         | С | Ø | X      | С | Ø | Н | 7 | 1    | 2          | 6 |



| TARE -         | 33450 kg. (I SET.)                    |
|----------------|---------------------------------------|
| CARRYING CAPAC | TTY-71000kg (1 SET.)                  |
| CAPACITY-      | 0                                     |
| MAX. SPEED –   | 25 mile/h LOADED.<br>35 mile/h EMPTY. |
| WHEELS         | 838 DIA.                              |
| JOURNALS-      | 330 x 178 PLAIN BEARINGS.             |

| BUFFERS -        | SPINDLE 330 DIA. HEADS: |
|------------------|-------------------------|
| COUPLINGS -      | B.R. SCREW.             |
| MIN. CURVE –     |                         |
| GEN. ARRGT. DRG. | No 3757D.F-S-935.       |
| BRAKE -          | HAND SCREW.             |
| SUSPENSION -     | COIL.                   |

ISSUE 1.

| LOT<br>NUMBER |  |
|---------------|--|
|