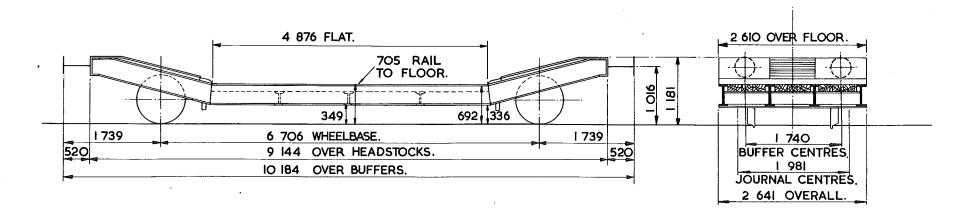

R      |
| SUSPENSION          | EYEBOLT                       |

6 LASHING RINGS ARE FITTED TO EACH SOLEBAR.
2 LASHING RINGS ARE FITTED TO HEADSTOCK
4 BINDING CHAINS WITH SCREW COUPLINGS, FITTED TO FLOOR.

LOT NUMBER 2187

| EXCESS 6      | Н  | М  | L  | Ε  |
|---------------|----|----|----|----|
| tonnes        | 39 | 30 | 20 | 14 |
| VB            | 8  | 8  | 8  | 8  |
| AB            | 0  | 0  | 0  | 0  |
| RA            | 6  | 3  | 1  | ı  |
| MAX.<br>SPEED | 45 | 45 | 45 | 45 |

| TOPS CODE |    |    |   |        |   |   |    |     |            |   |   |
|-----------|----|----|---|--------|---|---|----|-----|------------|---|---|
| С         | AR | KN | D | AARKND |   |   | 1  | ERA | TING<br>No |   |   |
|           | X  | L  | W | X      | L | W | \$ | 0   | 5          | 7 | 2 |



| TARE -          | 13 700 kg.              |
|-----------------|-------------------------|
| CARRYING CAPACI | TY- 25 500 kg.          |
| CAPACITY-       |                         |
| MAX. SPEED —    | 45 mile/h.              |
| WHEELS -        | 838 DIA.                |
| JOURNALS -      | 254×140 PLAIN BEARINGS. |

| BUFFERS -          | SELF CONTAINED 381 DIA, HEADS      |
|--------------------|------------------------------------|
| COUPLINGS -        | B.R. SCREW.                        |
| MIN. CURVE         | 41m.                               |
| GEN. ARRGT. DRG. I | No. – <b>1572l N.</b>              |
| BRAKE -            | VACUUM BLOCK,AIR PIPED,HAND LEVER. |
| SUSPENSION –       | EYEBOLT.                           |

6 LASHING RINGS ARE FITTED TO EACH SOLEBAR.
2 LASHING