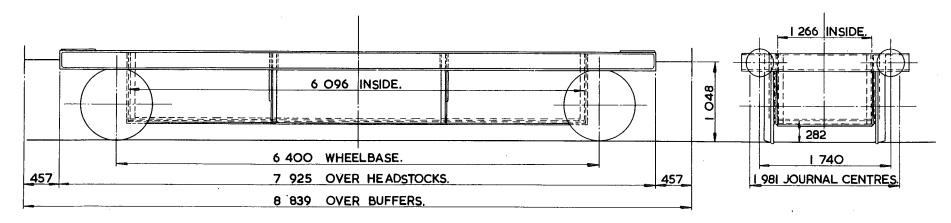

A | ND LE | EVER  |  |
| SUSPENSION –   | EYEBO                 | LT   |       |       |  |

ISSUE I,

| LOT<br>NUMBER |  |
|---------------|--|
| 2543          |  |
|               |  |
|               |  |
|               |  |
|               |  |

| EXCESS 4     | Н  | М  | L  | Ε  |
|--------------|----|----|----|----|
| tonnes       | 8  | 8  | 8  | 8  |
| VB           |    |    |    |    |
| AB           |    |    |    |    |
| RA           | ı  | ı  | 1  | ı  |
| MAX<br>SPEED | 50 | 50 | 50 | 50 |

|   |     |    |   | OP               | S ( | CO | DE |               |
|---|-----|----|---|------------------|-----|----|----|---------------|
|   | CAR | KN | D | AARKND OPERATING |     |    |    |               |
| • | X   | \$ | Ø | X                | \$  | Ø  | G  | 7   1   2   8 |



| TARE           | <b>8</b> 200 kg.          |
|----------------|---------------------------|
| CARRYING CAPAC | ITY-                      |
| CAPACITY-      |                           |
| MAX SPEED -    | 50mile/h.                 |
| WHEELS -       | 952 DIA.                  |
| JOURNALS -     | 228 x 108 PLAIN BEARINGS. |

| BUFFERS -          | SELF CONTAINED 330 DIA, HEADS. |
|--------------------|--------------------------------|
| COUPLINGS =        | INSTANTER.                     |
| MIN. CURVE —       | 41 m.                          |
| GEN. ARRG1. DRG. N | lo SW/DE 1668                  |
| BRAKE              | HAND LEVER                     |
| SUSPENSION -       | SHOE                           |

| LOT<br>NUMBER |
|---------------|
| 2205          |
|               |
|