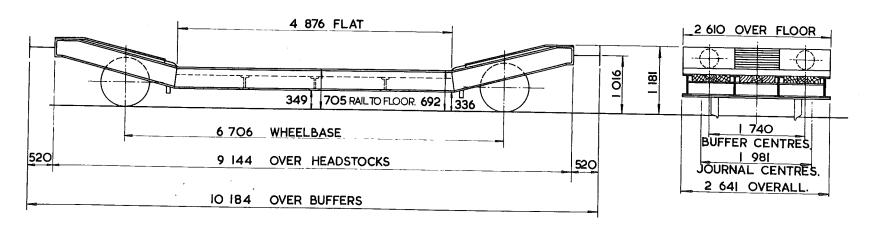

|
| GEN. ARRGT. DRG. | No. – <b>1572l N</b>           |
| BRAKE –          | VACUUM BLOCK, HAND LEVER       |
| SUSPENSION –     | EYEBOLT                        |

6 LASHING RINGS FITTED TO EACH SOLEBAR. 2 LASHING RINGS FITTED TO EACH HEADSTOCK. 4 BINDING CHAINS WITH SCREW COUPLINGS, FITTED TO FLOOR.



| EXCESS<br>LENGTH 6 | Н  | М  | L  | E  |
|--------------------|----|----|----|----|
| tonnes             | 39 | 30 | 20 | 14 |
| VB                 | 9  | 9  | 9  | 9  |
| AB                 |    |    |    |    |
| RA                 | 6  | 2  | 1  | 1  |
| MAX.<br>SPEED      | 45 | 45 | 45 | 45 |

| 7      |          |                       |
|--------|----------|-----------------------|
| CARKND | AARKND   | OPERATING<br>PANEL No |
| XLV    | X L V \$ | 7 1 1 7               |



| TARE -         | 13 700 kg                |
|----------------|--------------------------|
| CARRYING CAPAC | ITY- 25 500 kg           |
| CAPACITY-      |                          |
| MAX. SPEED     | 45 mile/h                |
| WHEELS -       | 838 DIA.                 |
| JOURNALS       | 254 x 140 PLAIN BEARINGS |

| BUFFERS             | SELF CONTAINED 381 DIA. HEADS |
|---------------------|-------------------------------|
| COUPLINGS -         | B.R. SCREW                    |
| MIN. CURVE          | 41 m.                         |
| GEN. ARRGT. DRG. No | 15721N                        |
| BRAKE –             | VACUUM BLOCK, HAND LEVER      |
| SUSPENSION          | EYEBOLT                       |

6 LASHING RINGS ARE FITTED TO EACH SOLEBAR.
2 LASHING RINGS ARE FITTED TO HEADSTOC