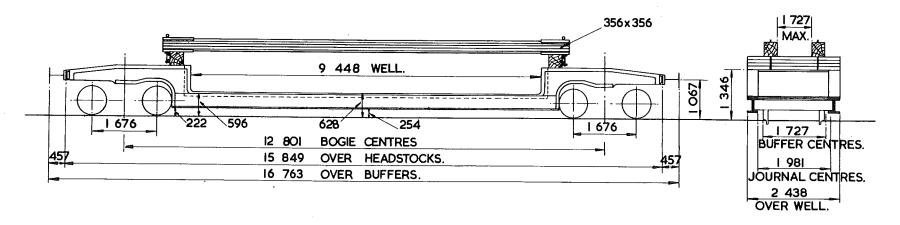

----------|
| COUPLINGS        | B.R. SCREW                |
| MIN. CURVE –     | 4lm                       |
| GEN. ARRGT. DRG. | NoF-S-2496 & F-AO-19142   |
| BRAKE-AIR DISC,  | VACUUM PIPED & HAND LEVER |
| SUSPENSION -     | LONG LINK                 |



| EXCESS 7      | Н  | М  | L  | Ε  |
|---------------|----|----|----|----|
| tonnes.       | 50 | 41 | 31 | 25 |
| VB            |    |    |    |    |
| — AB          |    |    |    |    |
| RA            | 2  | 1  | ı  | 1  |
| MAX.<br>SPEED | 45 | 45 | 45 | 45 |

|    |     | 1 | OP     | S C | 01 | DE |   | _           |   | _ |
|----|-----|---|--------|-----|----|----|---|-------------|---|---|
| СА | RKN | D | AARKND |     | D  | 1  |   | ATING<br>No |   |   |
| X  | Р   | Ø | X      | Р   | Ø  | С  | 7 | 1           | 2 | 1 |



| TARE -         | 25 <sup>000kg</sup> with BAULKS.22 <sup>500kg</sup> without BAUK |
|----------------|------------------------------------------------------------------|
| CARRYING CAPAC | ITY - 25 <sup>500 kg.</sup>                                      |
| CAPACITY -     |                                                                  |
| MAX SPEED -    | 45 mile /h .                                                     |
| WHEELS         | 812 DIA.                                                         |
| JOURNALS -     | 228xII4 PLAIN BEARINGS.                                          |

| BUFFERS -        | SPINDLE 457 DIA. HEADS. |
|------------------|-------------------------|
| COUPLINGS -      | INSTANTER.              |
| MIN. CURVE –     | 22 m.                   |
| GEN.