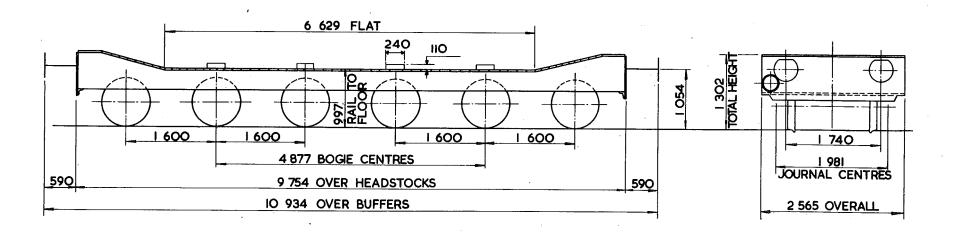

ED TO EACH SOLEBAR OVER BOGIE.
2 SETS OF BINDING CHAINS WITH SCREW COUPLINGS IN CHAIN BOXES.

EX. B.R. DIAGRAM 2/531

| . LOT<br>NUMBER |  |
|-----------------|--|
| 1646            |  |
|                 |  |
|                 |  |
|                 |  |
|                 |  |

| EXCESS<br>LENGTH | Н   | М  | L  | E  |
|------------------|-----|----|----|----|
| tonnes           | 110 | 80 | 50 | 30 |
| VB               | -   |    |    |    |
| AB ·             |     |    |    |    |
| RA               | 0   | 0  | 0  | 0  |
| MAX.<br>SPEED    | 35  | 35 | 35 | 35 |

|       | 1 | OP: | s cc | DE |                       |
|-------|---|-----|------|----|-----------------------|
| CARKN | D | А   | ARKI | ۷D | OPERATING<br>PANEL No |
| ХР    | ø | X   | PØ   | Н  | 7 1 3 0               |



| TARE -         | 29200 kg               |
|----------------|------------------------|
| CARRYING CAPAC | ITY- 8 500 kg          |
| CAPACITY-      |                        |
| MAX. SPEED     | 35 mile/h.             |
| WHEELS -       | 838 DIA.               |
| JOURNALS-      | 280×140 PLAIN BEARINGS |

| BUFFERS          | SELF CONTAINED 400 DIA. HEADS |
|------------------|-------------------------------|
| COUPLINGS -      | SCREW                         |
| MIN. CURVE –     | 36 m.                         |
| GEN. ARRGT. DRG. | No. – <b>DI3 / 3966</b>       |
| BRAKE –          | HAND SCREW                    |
| SUSPENSION       | EYEBOLT                       |

NOTE: PERMISSION MUST BE
OBTAINED FROM THE CIVIL
ENGINEER FOR LOADS OVER
30500kg
6 BINDING RINGS FITTED TO
EACH SOLEB