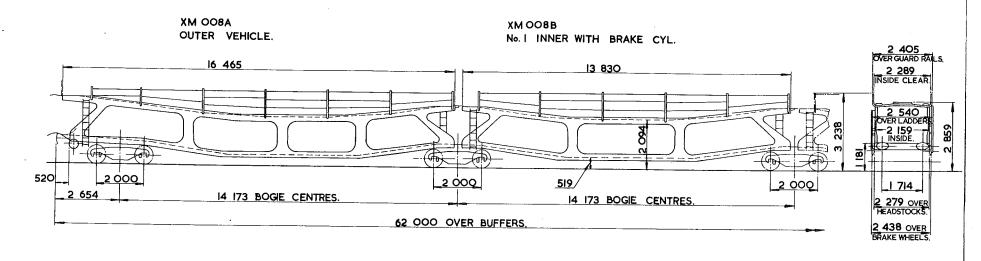

|----------------|--------------------------|
| CARRYING CAPAC | <b> TY-25</b> 500kg      |
| CAPACITY-      |                          |
| MAX SPEED      | 45 mile/h                |
| WHEELS -       | 812 DIA.                 |
| JOURNALS       | 254 x 152 PLAIN BEARINGS |

|  | BUFFEPS          | SELF CONTAINED 330 DIA. HEADS |
|--|------------------|-------------------------------|
|  | COUPLINGS        | INSTANTER                     |
|  | MIN CURVE        | 41 m.                         |
|  | GEN ARPGI DRG No | - SW/SW 87                    |
|  | BRAKE            | VACUUM BLOCK, HAND LEVER      |
|  | SUSPE 48ION      | EYEBOLT                       |

- 6 LASHING RINGS ARE FITTED TO SOLEBAR. 2 BINDING CHAINS ARE FITTED
- TO HEADSTOCK.

## ARTICULATED CAR TRANSPORTER

## XMO08A





ISSUE I.

EX. B.R. DIAGRAM 4/82I

LOT NUMBER 30770 3518

| EXCESS 80<br>LENGTH 80 | Н  | М  | L  | E  |
|------------------------|----|----|----|----|
| tonnes                 | 87 | 85 | 83 | 62 |
| VB.                    | -  |    |    |    |
| AB                     | 70 | 68 | 66 | 49 |
| RA                     | 1  | ı  | ı  | 1  |
| MAX.<br>SPEED          | 75 | 75 | 75 | 75 |

| TOPS CODE             |  |           |  |  |
|-----------------------|--|-----------|--|--|
| I CARKNI) ! AARKNI) ! |  | GPERATIN: |  |  |
| X M A                 |  | 8 2 7     |  |  |
| SEE PANELS<br>BELOW   |  |           |  |  |

| UNDERFRAMES-   | STEEL.                            |
|----------------|-----------------------------------|
| BOGIE -        | CAST STEEL.                       |
| FLOOR