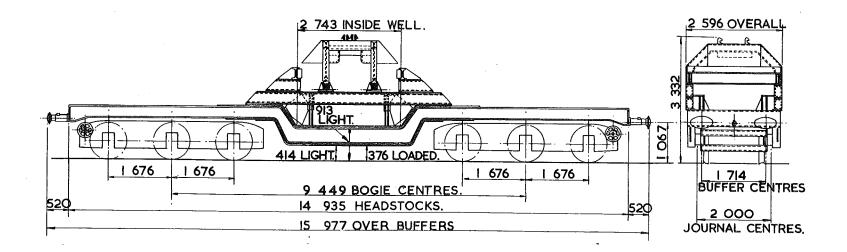

CK, HAND SCREW       |
| SUSPENSION -     | SECONDARY COIL.                |

6 LASHING RINGS ARE FITTED TO EACH SOLEBAR.

| LOT<br>NUMBER |  |
|---------------|--|
| 3300          |  |
|               |  |
|               |  |
|               |  |
|               |  |

| EXCESS<br>LENGTH | Н  | М  | L  | Ε  |
|------------------|----|----|----|----|
| tonnes           | 94 | 75 | 54 | 39 |
| VB               | 16 | 16 | 16 | 16 |
| — AB             |    |    |    |    |
| RA               | 6  | 6  | ı  | 1  |
| MAX.<br>SPEED    | 55 | 55 | 55 | 55 |

| TOPS CODE |         |                       |  |  |  |  |
|-----------|---------|-----------------------|--|--|--|--|
| CARKND    | AARKND  | OPERATING<br>PANEL No |  |  |  |  |
| XKV       | X K V H | 7 1 3 4               |  |  |  |  |



| TARE - <b>39</b> 500kg,              |  |
|--------------------------------------|--|
| CARRYING CAPACITY-54000kg            |  |
| CAPACITY-                            |  |
| MAX. SPEED – <b>55 mile/h.</b>       |  |
| WHEELS – <b>952 DIA</b> .            |  |
| JOURNALS - 124 DIA. ROLLER BEARINGS. |  |

| BUFFERS -SELF CONTAINED 610 | x 356 OVAL HEADS. |
|-----------------------------|-------------------|
| COUPLINGS - INSTANTER.      |                   |
| MIN. CURVE - 31m            |                   |
| GEN. ARRGT. DRG. No SW/SW   | 556               |
| BRAKE-VACUUM BLOCK, HAN     | ND SCREW.         |
| SUSPENSION - EYEBOLT.       |                   |

| LOT<br>NUMBER |
|---------------|
| 3697          |
|               |
| i             |
|               |
| i