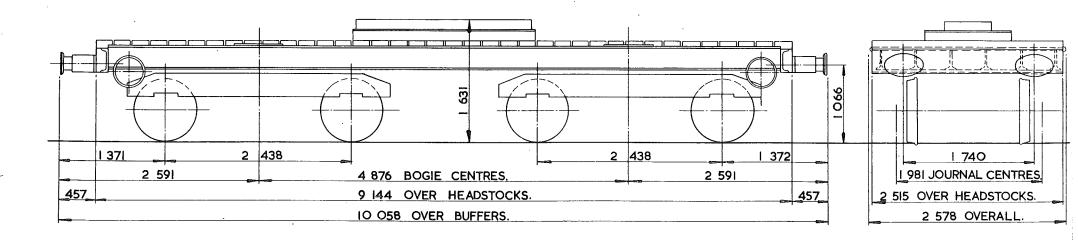

|  |  |  |

NOTE:

THESE VEHICLES ARE ALSO USED AS ARMOUR PLATE WAGONS SEE ALSO XA OO2A

7 SHACKLES ARE FITTED TO EACH SOLEBAR

ISSUE L

EX. B.R. DIAGRAM 2/800

| _ |
|---|
|   |
|   |
|   |
|   |
|   |
|   |
|   |

| EXCESS<br>LENGTH | Н  | М        | L  | E  |
|------------------|----|----------|----|----|
| tonnes           | 44 | 36       | 24 | 17 |
| VB               | 0  | 0        | 0  | 0  |
| AB               | -  | <u> </u> | -  | -  |
| RA               | 0  | 0        | 0  | 0  |
| MAX<br>SPEED     | 25 | 25       | 25 | 35 |

| TOPS CODE |         |                   |  |  |  |  |  |
|-----------|---------|-------------------|--|--|--|--|--|
| CARKND    | AARKND  | OPERATION PARTY A |  |  |  |  |  |
| X C P     | X C P D | 7 1 1 3           |  |  |  |  |  |



| ARE <b> 7</b> 250kg. |                                   |  |  |  |  |  |  |  |
|----------------------|-----------------------------------|--|--|--|--|--|--|--|
| CARRYING CAPAC       | ITY - 30500kg.                    |  |  |  |  |  |  |  |
| CAPACITY-            |                                   |  |  |  |  |  |  |  |
| MAX. SPEED           | 20 mile/h LOADED, 35 mile/h EMPTY |  |  |  |  |  |  |  |
| WHEELS               | 825 DIA.                          |  |  |  |  |  |  |  |
| JOURNALS             | 280 x 140 PLAIN BEARINGS.         |  |  |  |  |  |  |  |

| BUFFERS          | SELF CONTAINED 609 x 355 OVAL HEADS |
|------------------|-------------------------------------|
| COUPLINGS        | BR SCREW                            |
| MIN. CURVE       | юm,