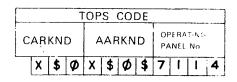

#### INSTRUCTIONS FOR THE ALLOCATION OF TARE AND CARRYING CAPACITY

All vehicles on each Lot are to be individually weighed on completion and the tare obtained rounded to the nearest 50 kg; this is the tare to be painted on the Traffic Panel.

e.g. Weighbridge readings 12 000 kg to 12 024 kg to be written 12 000 kg.

Weighbridge readings 12 025 kg to 12 050 kg to be written 12 050 kg.

The actual tare of the first vehicle of a Lot shall be communicated to the Design Engineer (Rolling Stock) Derby who will specify the carrying capacity to be written on the traffic panel.

The Design Office will obtain the carrying capacity by subtracting the actual tare from the G.L.W. for the vehicle. This weight will be rounded to a whole or half tonne and irrespective of the individual tares of the remaining vehicles in the Lot, this shall be the carrying capacity to be written on vehicles similarly constructed on that Lot number.