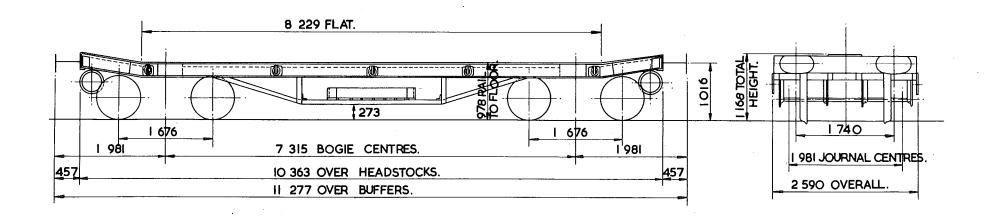

E FITTED TO EACH SOLEBAR OVER BOGIE.
- 2 BINDING CHAINS WITH SCREW COUPLINGS ARE IN CHAIN BOXES.

ISSUE 1.

EX. BR. SPECIAL DIAGRAM 2/519.

| LOT<br>NUMBER |
|---------------|
| 3165          |
| 3259          |
|               |
|               |
|               |

| EXCESS<br>LENGTH | Н  | М  | L  | Ε  |
|------------------|----|----|----|----|
| tonnes.          | 54 | 39 | 25 | 16 |
| VB               | 0  | 0  | 0  | 0  |
| AB               |    |    |    |    |
| RA               | 2  | ı  | ı  | 1  |
| MAX.<br>SPEED    | 50 | 50 | 50 | 50 |

| TOPS CODE         |        |                       |  |  |
|-------------------|--------|-----------------------|--|--|
| CARKND            | AARKND | OPERATING<br>PANEL No |  |  |
| X R P X R P R 5 2 |        |                       |  |  |



| TARE -         | 15 <sup>40 O kg.</sup>    |
|----------------|---------------------------|
| CARRYING CAPAC | ITY-38 <sup>500kg.</sup>  |
| CAPACITY-      |                           |
| MAX. SPEED -   | 50 mile/h.                |
| WHEELS –       | 762 DIA.                  |
| JOURNALS -     | 124 DIA. ROLLER BEARINGS. |

| BUFFERS          | SELF CONTAINED 610x356 OVAL HEADS. |
|------------------|------------------------------------|
| COUPLINGS -      | INSTANTER.                         |
| MIN. CURVE –     | 22 m                               |
| GEN. ARRGT. DRG. | No DN 28013.                       |
| BRAKE –          | VACUUM PIPED , HAND SCREW.         |
| SUSPENSION -     | SECONDARY COIL.                    |

5 LASHING RINGS ARE FITTED TO EACH SOLEBAR.

| LOT<br>NUMBER