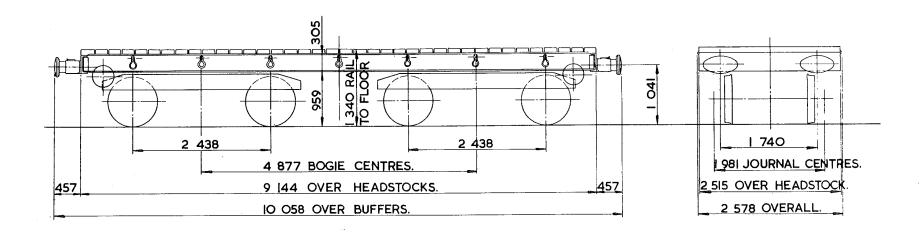

| 16mL                           |
| GEN. ARRGT. DRG. | NoD13/2528.                    |
| BRAKE -          | AIR PIPED, HAND SCREW.         |
| SUSPENSION -     | EYEBOLT.                       |

NOTE: THESE VEHICLES ARE ALSO USED AS CONCRETE BEAM WAGONS.SEE ALSO XCOISB.

7 SHACKLES ARE FITTED TO EACH SOLEBAR.

ISSUE 1,

EX. B.R. SPECIAL DIAGRAM 2/2.

### ARMOUR PLATE WAGON

| LOT<br>NUMBER |
|---------------|
| PART 3171     |
|               |
|               |
|               |
|               |

| EXCESS<br>LENGTH | Н  | М  | L  | E  |
|------------------|----|----|----|----|
| tonnes           | 71 | 50 | 30 | 16 |
| VB               | 0  | 0  | 0  | 0  |
| AB               |    |    |    |    |
| RA               | 7  | 4  | ı  | ı  |
| MAX.<br>SPEED    | 35 | 35 | 35 | 45 |





| TARE           | <b>16</b> 850 kg.       |
|----------------|-------------------------|
| CARRYING CAPAC | CITY-56000kg.           |
| CAPACITY-      |                         |
| MAX. SPEED     | 45mile/h.               |
| WHEELS -       | 824 DIA.                |
| JOURNALS       | 280x140 PLAIN BEARINGS. |

| BUFFERS             | SELF CONTAINED 609 x356 OVAL HEADS |  |  |  |
|---------------------|------------------------------------|--|--|--|
| COUPLINGS -         | BR. SCREW                          |  |  |  |
| MIN. CURVE -        | l6m.                               |  |  |  |
| GEN, ARROT DRG. No. | ~ SW/DE/ 21391, SW/DE/45398.       |  |  |  |
| BRAKE –             | THROUGH VACUUM PIPE & HAND SCREW   |  |  |  |
| SUSPENSION -        | SECONDARY COIL.                    |