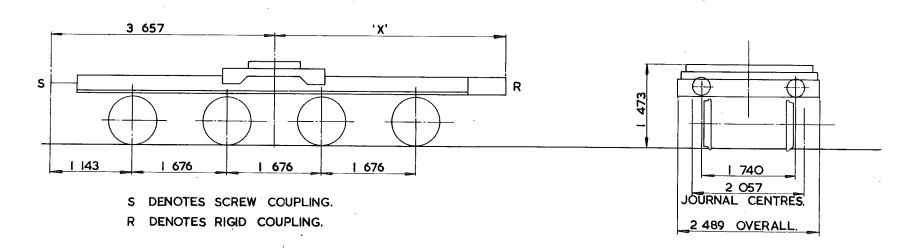

|
| SUSPENSION -  | EYEBOLT AUXILIARY RUBBERS.           |

ISSUE I

| · |
|---|
|   |
|   |
|   |

| EXCESS<br>LENGTH | Н  | М  | L  | Е  |
|------------------|----|----|----|----|
| tonnes           | 50 | 37 | 24 | 15 |
| VB               |    |    |    |    |
| AB               |    |    |    |    |
| RA               | 0  | 0  | 0  | 0  |
| MAX.<br>SPEED    | 25 | 25 | 25 | 35 |

|        | TOPS CODE |        |   |   |     |   |             |   |   |   |   |
|--------|-----------|--------|---|---|-----|---|-------------|---|---|---|---|
| CARKND |           | AARKND |   |   | l - |   | ATING<br>No |   |   |   |   |
| _      | X         | С      | Ø | X | С   | Ø | G           | 7 | 1 | 0 | 7 |

909600 DIMN.'X' 3 886 909601 DIMN.'X' 3 886 909650 DIMN.'X' 3 886 909651 DIMN.'X' 3 962



| TARE -         | 29450kg (1 SET).                     |
|----------------|--------------------------------------|
| CARRYING CAPAC | CITY-71000kg (I SET ).               |
| CAPACITY-      |                                      |
| MAX. SPEED -   | 25 mile/h LOADED.<br>30 mile/h EMPTY |
| WHEELS -       | 838 DIA.                             |
| JOURNALS-      | 330x178 PLAIN BEARINGS.              |

| BUFFERS –        | SPINDLE 330 DIA. HEADS,      |
|------------------|------------------------------|
| COUPLINGS -      | B. R. SCREW & RIGID COUPLER. |
| MIN. CURVE -     |                              |
| GEN. ARRGT. DRG. | No15915 D, F-S-935.          |
| BRAKE –          | HAND SCREW.                  |
| SUSPENSION       | COIL.                        |

ISSUE I.

# CONCRETE BEAM