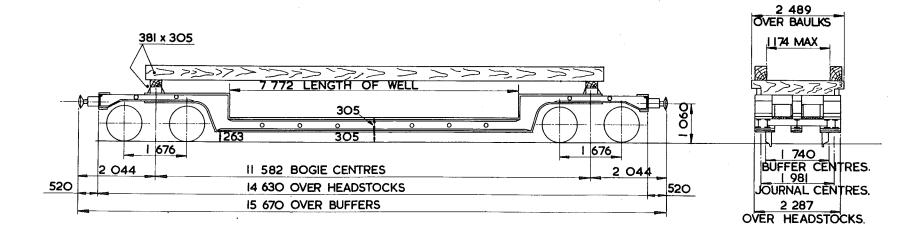

SECONDARY COIL.                |

6 SHACKLES ARE FITTED TO EACH SOLEBAR IN WELL. 4 SHACKLES ARE FITTED TO EACH SOLEBAR OVER BOGIE. 12 BINDING RINGS ARE FITTED TO CROSSBARS IN WELL.

| LOT<br>NUMBER |
|---------------|
| 3269          |
| 3270          |
|               |
|               |
|               |

| EXCESS<br>LENGTH 5 | Н  | М  | L  | E  |
|--------------------|----|----|----|----|
| tonnes             | 71 | 56 | 41 | 31 |
| VB                 | 0  | 0  | 0  | 0  |
| ——AB               |    |    |    |    |
| RA                 | 5  | 3  | 1  | 1  |
| MAX.<br>SPEED      | 40 | 45 | 45 | 45 |

| TOPS CODE |        |                       |
|-----------|--------|-----------------------|
| CARKND    | AARKND | OPERATING<br>PANEL No |
| XPP       | XPPF   | 5 4 5                 |



| TARE - 31350 kg WITH BAULK     | 5. 29300kg WITHOUT BAULKS |
|--------------------------------|---------------------------|
| CARRYING CAPACITY-4050         |                           |
| CAPACITY-                      |                           |
| MAX. SPEED -45 mile/h          |                           |
| WHEELS - 952 DIA               |                           |
| JOURNALS- <b>140 DIA RO</b> LL | ER BEARINGS               |

| BUFFERS <b>HYDRAULIC 6IO x 356 OVAL HEAD</b> | S |
|----------------------------------------------|---|
| COUPLINGS - INSTANTER                        |   |
| MIN. CURVE – <b>21 m</b>                     |   |
| GEN. ARRGT. DRG. No SW/DE 11265              |   |
| BRAKE -VACUUM PIPED, HAND SCREW.             |   |
| SUSPENSION -SECONDARY COIL.