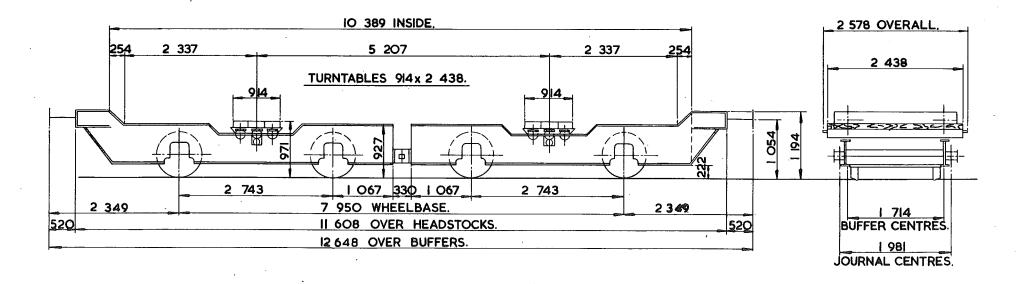

S MUST NOT BE EXCEEDED UNDER ANY CIRCUMSTANCES WHATSOEVER.

| LOT<br>NUMBER |
|---------------|
| 2692          |
| 2873          |
|               |
|               |
|               |

| EXCESS<br>LENGTH | Н  | М  | L  | Ε  |
|------------------|----|----|----|----|
| tonnes           | 30 | 22 | 15 | 10 |
| VB               |    |    |    |    |
| AB               |    |    |    |    |
| RA               | 0  | 0  | 0  | 0  |
| MAX.<br>SPEED    | 20 | 20 | 20 | 35 |

| TOPS CODE |        |   |   |        |   |   |      |             |   |   |   |
|-----------|--------|---|---|--------|---|---|------|-------------|---|---|---|
| С         | CARKND |   |   | AARKND |   |   | PERA | TING<br>No. |   |   |   |
|           | X      | X | Ø | X      | X | Ø | F    | 7           | 1 | 0 | 1 |



| TARE           | 1 <b>9</b> 200kg.                      |
|----------------|----------------------------------------|
| CARRYING CAPAC | CITY-20500kg.PER BOGIE.41000kg.PER SET |
| CAPACITY-      |                                        |
| MAX. SPEED —   | 35 mile/h EMPTY                        |
| WHEELS -       | 812 DIA.                               |
| JOURNALS-      | 254x127 PLAIN BEARINGS.                |

| BUFFERS-         | SELF CONTAINED 330 DIA. HEADS. |
|------------------|--------------------------------|
| COUPLINGS -      | INSTANTER.                     |
| MIN. CURVE –     | 3lm.                           |
| GEN. ARRGT. DRG. | No <b>SW/SW/2O4.</b>           |
| BRAKE -          | HAND SCREW                     |
| SUSPENSION -     | EYEBOLT,                       |