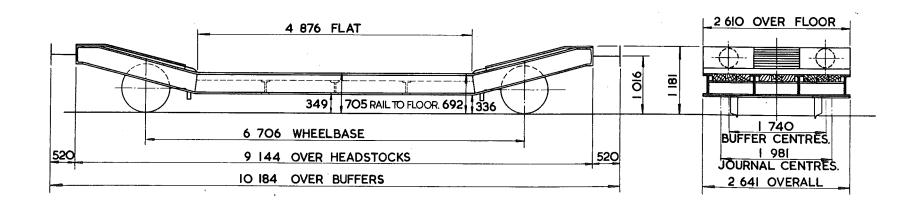

| SUSPENSION –           | EYEBOLT                       |

- 6 LASHING RINGS FITTED TO EACH SOLEBAR.
- 4 BINDING CHAINS WITH SCREW COUPLINGS, ARE FITTED TO FLOOR.

| LOT<br>NUMBER |  |
|---------------|--|
| 2187          |  |
|               |  |
|               |  |
|               |  |
|               |  |

| EXCESS<br>LENGTH 6 | Н  | М  | L  | E  |
|--------------------|----|----|----|----|
| tonnes             | 39 | 30 | 20 | 14 |
| VB                 | 8  | 8  | 8  | 8  |
| — AB               |    |    | -  |    |
| RA                 | 6  | 3  | ı  | i  |
| MAX.<br>SPEED      | 45 | 45 | 45 | 45 |

| 7      | OPS CODE |                       |
|--------|----------|-----------------------|
| CARKND | AARKND   | OPERATING<br>PANEL No |
| XLV    | X L V \$ | O 5 7 I               |



| TARE -        | <b> 3</b> 700 kg         |
|---------------|--------------------------|
| CARRYING CAPA | CITY - 25 500 kg         |
| CAPACITY-     |                          |
| MAX. SPEED –  | 45 mile/h                |
| WHEELS        | 838 DIA.                 |
| JOURNALS-     | 254 x 140 PLAIN BEARINGS |

| BUFFERS          | SELF CONTAINED 381 DIA, HEADS. |
|------------------|--------------------------------|
| COUPLINGS -      | SCREW                          |
| MIN. CURVE -     | 41 m.                          |
| GEN. ARRGT. DRG. | No. – <b>1572l N</b>           |
| BRAKE –          | VACUUM BLOCK, HAND LEVER       |
| SUSPENSION –     | EYEBOLT                        |

6 LASHING RINGS FITTED TO EACH SOLEBAR. 2 LASHING RINGS FITTED TO EACH HEADSTOCK. 4 BINDING CHAINS WITH