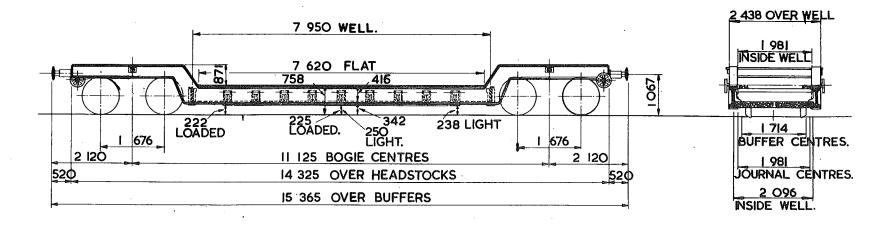

EN. ARRGT. DRG. | No <b>DE/3432O</b>             |
| BRAKE –          | VACUUM PIPED, HAND SCREW.      |
| SUSPENSION       | SECONDARY COIL.                |

- 4 SHACKLES ARE FITTED TO EACH SOLE-BAR IN WELL.
- 2 SHACKLES ARE FITTED TO EACH SOLE-BAR OVER BOGIE.

ISSUE I.

EX. B.R. SPECIAL DIAGRAM 2/731.

LOT NUMBER 3194.

| EXCESS<br>LENGTH 4 | Н  | М  | L  | Е  |
|--------------------|----|----|----|----|
| tonnes             | 61 | 46 | 31 | 21 |
| VB                 | 0  | 0  | 0  | 0  |
| AB -               |    |    |    |    |
| RA                 | 3  | ı  | 1  | 1  |
| MAX.<br>SPEED      | 40 | 45 | 45 | 45 |

| T      | OPS CODE |                    |
|--------|----------|--------------------|
| CARKND | AARKND   | OPERATURS PANEL NO |
| X W P  | X W P F  | 5 6 2              |



| TARE - 2 100 kg                   |  |
|-----------------------------------|--|
| CARRYING CAPACITY - 40500 kg      |  |
| CAPACITY-                         |  |
| MAX. SPEED - 45 mile/h            |  |
| WHEELS - <b>952 DIA</b> .         |  |
| JOURNALS 124 DIA. ROLLER BEARINGS |  |

| YDRAULIC   | 6IO x 356                                      | OVAL                                                           | HEAD  |
|------------|------------------------------------------------|----------------------------------------------------------------|-------|
| INSTANTE   | R                                              |                                                                |       |
| 31m        |                                                |