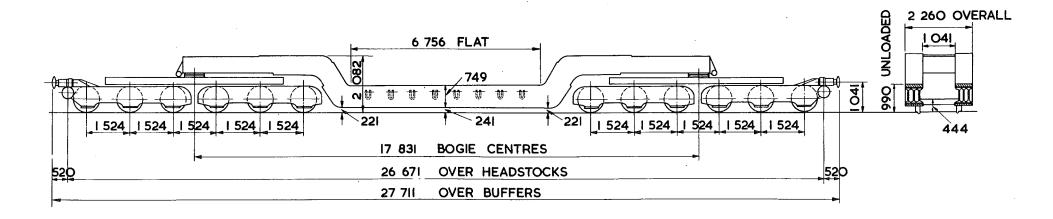

GEN. ARRGT. DRG. No. – 13409D. |  |
| BRAKE-HAND LEVER.              |  |
| SUSPENSION - EYEBOLT.          |  |

| LOT<br>NUMBER |  |
|---------------|--|
| 3316          |  |
|               |  |
|               |  |
|               |  |
|               |  |

| EXCESS<br>LENGTH | Н   | М   | L   | Ε  |
|------------------|-----|-----|-----|----|
| tonnes           | 207 | 162 | 117 | 87 |
| VB               |     |     |     |    |
| AB               |     |     |     |    |
| RA               | 0   | 0   | 0   | 0  |
| MAX.<br>SPEED    | 35  | 35  | 35  | 35 |

| TOPS CODE |        |                        |  |  |  |
|-----------|--------|------------------------|--|--|--|
| CARKND    | AARKND | OPERATING<br>PANEL No. |  |  |  |
| ΧZØ       | XZØT   | 7 1 0 6                |  |  |  |



| TARE - <b>88</b> 400 kg            |   |
|------------------------------------|---|
| CARRYING CAPACITY - 122000 kg      |   |
| CAPACITY-                          |   |
| MAX. SPEED - <b>35 mile/h</b>      |   |
| WHEELS - 914 DIA.                  |   |
| JOURNALS - 254 x 140 PLAIN BEARING | S |

| BUFFERS - SELF CON   | ITAINED | 457 | DIA. | HEADS |
|----------------------|---------|-----|------|-------|
| COUPLINGS - B.R. SC  | CREW    |     |      |       |
| MIN. CURVE – 22 m    |         |     |      |       |
| GEN. ARRGT. DRG. No. | – DN 28 | 249 |      |       |
| BRAKE-HAND SCREV     | ٧       |     |      |       |
| SUSPENSION - EYEBC   | LT      |     |      |       |

NOTE

I3 ADJUSTABLE & REMOVEABLE CROSS BEARERS IN WELL.
B SHACKLES ARE FITTED TO EACH SOLEBAR IN WELL.