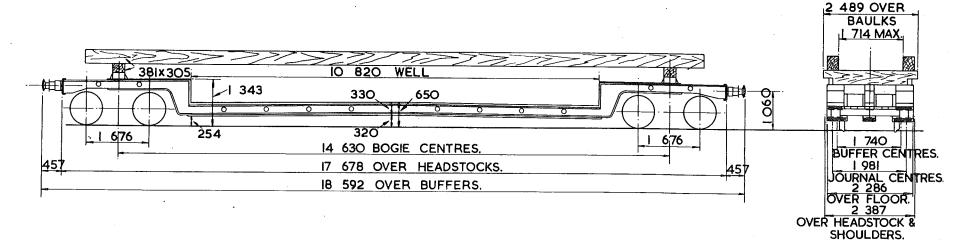

-     | SECONDARY COIL.                   |

6 SHACKLES ARE FITTED TO EACH SOLEBAR IN WELL.
4 BINDING RINGS ARE FITTED TO CROSSBAR IN WELL.
2 BINDING RINGS ARE FITTED TO EACH HEADSTOCK,
2 BINDING RINGS ARE FITTED TO EACH SOLEBAR OVER BOGIE.

LOT NUMBER 2948 3269

| EXCESS<br>LENGTH  O | Н  | М  | L  | Ε        |
|---------------------|----|----|----|----------|
| tonnes              | 7B | 63 | 48 | 38       |
| <del>∨B</del>       |    |    |    | -        |
| — AB                |    |    |    | <u> </u> |
| RA                  | 7  | 5  | 3  | 1        |
| MAX<br>SPEED        | 40 | 45 | 45 | 45       |

| 7      | OPS CODE |                       |
|--------|----------|-----------------------|
| CARKND | AARKND   | OPERATING<br>PANEL NO |
| ХРФ    | X P Ø F  | 5 3 6                 |



TARE WITH BAULKS 38600kg, WITHOUT BAULKS 36050kg,
CARRYING CAPACITY— 40500kg.

CAPACITY—

MAX. SPEED 45 mile/h.

WHEELS 952 DIA.

JOURNALS—254x 152 PLAIN BEARINGS.

| BUFFERS  | SELF CONTAINED 610×356 OVAL HEADS |
|----------|-----------------------------------|
| COUPLIN  | S INSTANTER.                      |
| MIN. CUR | √E – <b>21m</b> .                 |
| GEN. ARR | GT. DRG No <b>DE/1675.</b>        |
| BRAKE -  | AND SCREW,                        |
| SUSPENS  | ON SECONDARY COIL.                |

6 SHACKLES ARE FITTED TO EACH SOLEBAR IN WELL. 4 SHACKLES ARE FITTED TO EACH SOLEBAR OVER BOGIE. 12 BINDING RINGS ARE FITTED TO CROSSBARS IN WELL.

| LOT<br>NUMBER |
|---------------|
| 3269          |
| 3270          |
|               |
|               |
|               |

| EXCESS<br>LE