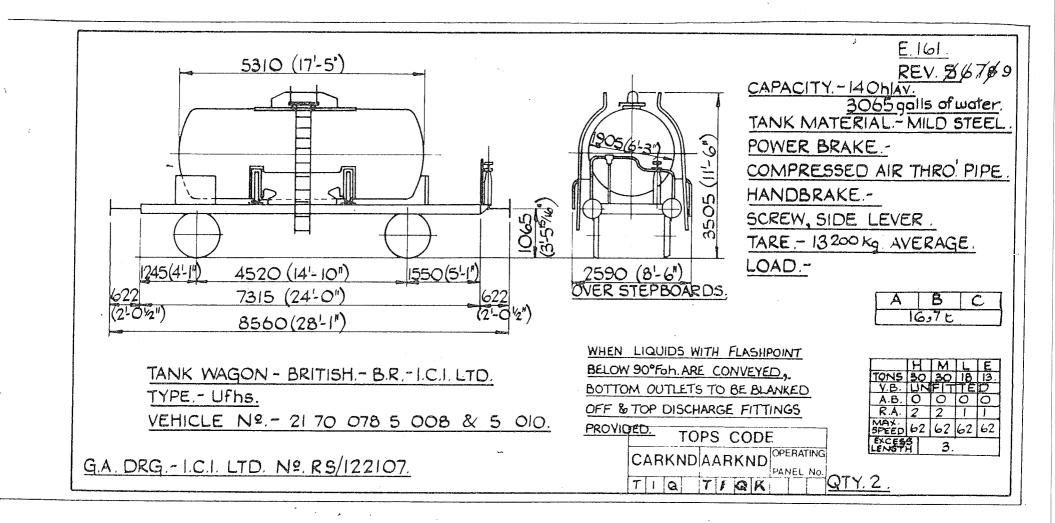

(8'-158') SCALED. CAPACITY - 154 h1/3400 galls. TANK MATL -POWER BRAKE .-AIR BRAKE (121-51/4") VACUUM BRAKE. HANDBRAKE -3790 1060 SCREW & SIDE LEVER. TARE - 14 000 Kg. 1750(5'-8"/8") 4500 (141-91/8") 1250(4-14 1750 (5'-878") LOAD .-650 7500 (24'-71/4") 650 2350(7'8"/) OVER BRAKE LEVER GUARDS (2-15/8") 8800 (28'-101/2") A Β. C. 18t 18,81 18,81 TANK WAGON - GERMAN - D.B. - V.T.G HIM TYPE .- Ufh. TONS 32 26 19 V.B VEHICLE NºS- 21 80 078 0 115, 119-121, 124, 127,129-131,134-139 A.B VACUUM PIPED VEHICLES ORIGINALLY SHOWN ON THIS DIAGRAM NOW SHOWN ON DIAGRAM E617 R.A. 8 41-144 3 G.A. DRG. Nº. - 151. 01. 006 a & b. QTY. 19.

Original diagrams courtesy of Trevor Mann. This PDF copy by J.D. Faulkner, 2011 (visit http://www.barrowmoremrg.co.uk)

 $\int$ 









ممرا

Original © BRB Residuary Ltd







Original © BRB Residuary Ltd

(







(visit http://www.barrowmoremrg.co.uk)

( i

 $\cdot$  (

 $\overline{\mathcal{O}}$ 



Original diagrams courtesy of Trevor Mann. This PDF copy by J.D. Faulkner, 2011 (visit http://www.barrowmoremrg.co.uk)

Original © BRB Residuary Ltd

E.170 BOTTOM OUTLETS BLANKED OFF. REV.6 7000 (22'-111/2") CAPACITY .- 240hl / 5280 golls. TANK MATL -3823 (12 - 6'2") SCALED POWER BRAKE .-COMPRESSED AIR & VACUUM THRO'PIPE . HANDBRAKE -SCREW & SIDE LEVER 1065 (3:5<sup>15</sup>16) TARE - 11200 Kg LOAD. 2200 (7'-2<sup>5</sup>/8') 4500 (14'-9'4") 1800(5'-107/8" 1750(5-878 В C. 24t 20.8t 8500 (27'-1034") 62C 2580 (8'-55'8") OVER STEPS. (2-03/8") (2-03'a" 9740 (31-11/2") MONTEDISON S.P.A TANK WAGON - ITALIAN - F.S. VIA TARAMELLI 26 HIM LE TONS 35 26 17 11 Y.B. O. O.