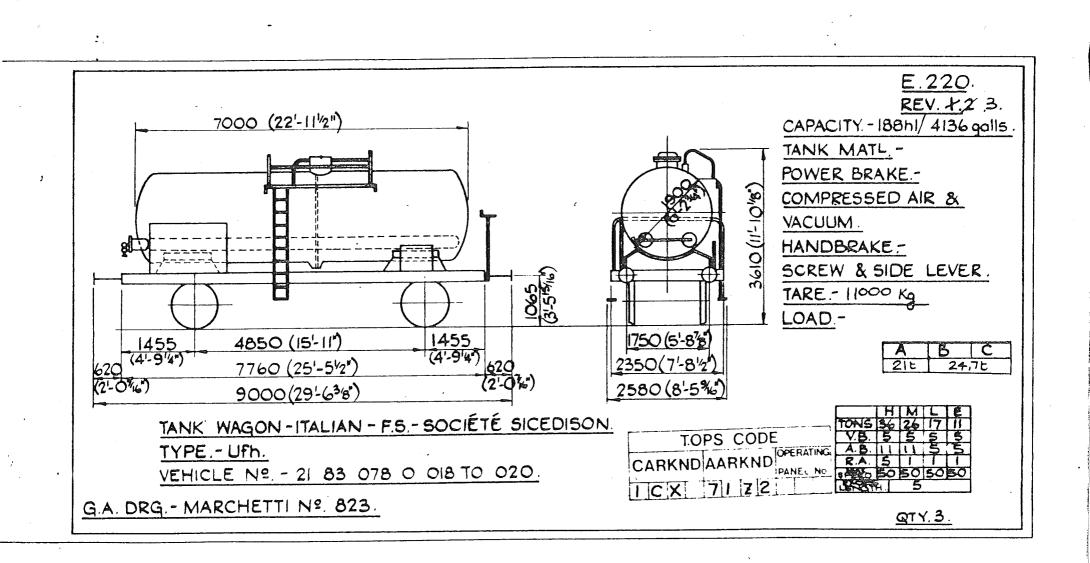

CAPACITY - 185 hl/4070galls. TANK MATL --(17) (17) 3820 (121-6318") Ż POWER BRAKE - AIR 2000(61 DIA. OF T & VACUUM THROUGH PIPE HANDBRAKE. -SCREW & SIDE LEVER 1060 TARE - 15500 Kg LOAD. 1750(5-8%) 4500(14'-9"8") 1250(4'.1'4") 1750(5'-87'8') C 8 100 620 7500 (2+1-71/4") 620 (2'-0<sup>1</sup>/10") 2460(8'-078") OVER STEPS. E IOL 12'-01/16") 8740 (28'-8'8') Owner. HML Ê 
 TONS
 26
 22
 18

 V.B.
 O
 O
 O

 A.B.
 10
 IQ
 G

 R.A.
 I
 I
 I

 SPEED
 6.7
 5.2
 62
 16 TANK WAGON .- GERMAN - DB. Chun, Werke Huls AG. TOPS CODE 0 Marl TYPE .- Ufhs . CARKND AARKND PANEL N VEHICLE Nºº. - 21 80 008 5 152 & 158 TO 160. ICA ICAA GA. DRG. - UERDINGEN Nº. - B 3006. 01.1. QTY-4

((



Original diagrams courtesy of Trevor Mann. This PDF copy by J.D. Faulkner, 2011 (visit http://www.barrowmoremrg.co.uk)

V









Original © BRB Residuary Ltd









Original diagrams courtesy of Trevor Mann. This PDF copy by J.D. Faulkner, 2011

Original © BRB Residuary Ltd

(visit http://www.barrowmoremrg.co.uk)

When liquids with flashpoint below 90° Fah are conveyed, E.223. REV. 9 bottom outlets to be blanked off a top discharge fittings CAPACITY. 4172 galls -190hl. provided. 6553 (21'-6") TANK MATL. MILD STEEL. POWER BRAKE. COMPRESSED AIR 3610 (11-10<sup>1/8</sup>) THROUGH PIPE, 981 HANDBRAKE. SCREW & HAND LEVER. 14000 Kg HT. 15c TARE 1065 (3-5/5) В LOAD. В С Α 1549 (5-1) 4521 (14-10) 1244(4-17) 176 215 622 7314 (24'-0') 622 2590 (8-6) 2-0-2 (2:0/2 8558 (28'- 1) TANK WAGON - BRITISH - B.R.- I.C.I. Ltd. TONS V.B. UNFITTE TYPE:-Ufhs AB 0 0 0 RA 4 2 1 0 TOPS CODE VEHICLE No - 21 70 078 5015 & 5017. SPEED 60