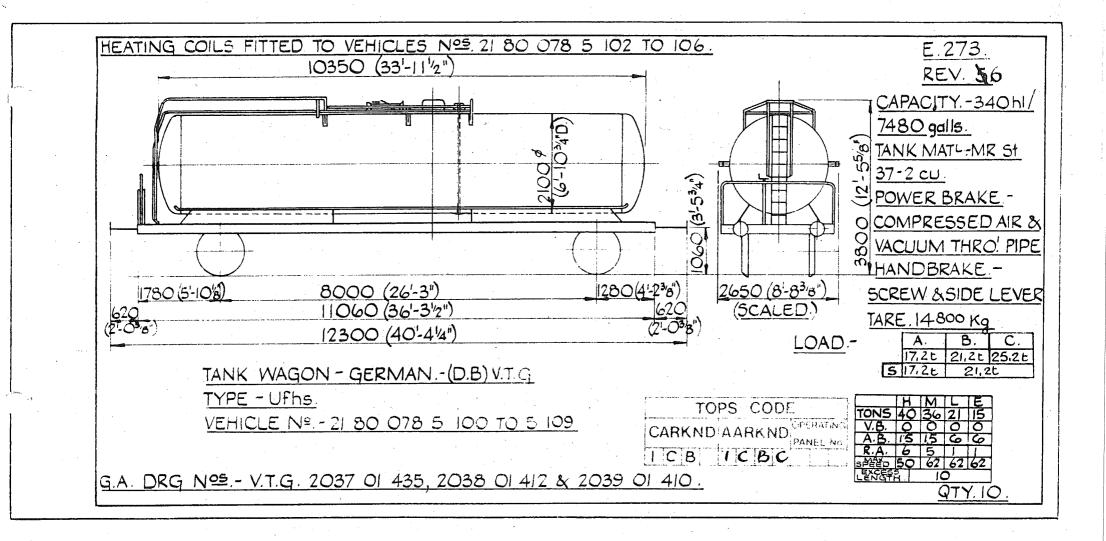

| OLISH STATE RAILWAYS P.K.P.   |      |         | TION 21 & 31 | <u>·</u>                                  | COUNTRY 5                                                                                                       | 1                                                        | PAGE Nº | 5A |
|-------------------------------|------|---------|--------------|-------------------------------------------|-----------------------------------------------------------------------------------------------------------------|----------------------------------------------------------|---------|----|
|                               |      | DIAGRAM | REV.         |                                           | 900-000, 1-0, 0-000,                                                                                            | 9- <del>19-70,000,000,000,000,000,000,000,000,000,</del> | DIAGRAM |    |
| ANK WAGON.                    |      |         |              | naan oo taaliy dahaya gaaray daa ay baada | and for the second set of the state of the second second second second second second second second second secon |                                                          |         | 1  |
| 1 51 076 5 075 TO 31 51 076 5 | 091  | 459     | -            |                                           |                                                                                                                 |                                                          |         |    |
|                               | 004. | 435     | -            |                                           | ма                                                                                                              |                                                          |         |    |
|                               |      |         |              |                                           |                                                                                                                 |                                                          |         |    |
|                               |      |         |              |                                           |                                                                                                                 |                                                          |         |    |
|                               |      |         |              |                                           |                                                                                                                 |                                                          |         |    |
|                               |      |         |              |                                           |                                                                                                                 |                                                          |         |    |
|                               |      |         |              |                                           | -                                                                                                               |                                                          |         |    |
|                               |      |         |              |                                           |                                                                                                                 |                                                          |         |    |
|                               |      |         |              |                                           |                                                                                                                 |                                                          |         |    |
|                               |      |         |              |                                           |                                                                                                                 |                                                          |         |    |
|                               |      |         |              |                                           | . 9                                                                                                             |                                                          |         |    |
|                               |      |         |              |                                           |                                                                                                                 |                                                          |         |    |
|                               |      |         |              |                                           |                                                                                                                 |                                                          |         |    |
|                               |      |         |              |                                           |                                                                                                                 |                                                          |         |    |
|                               | :    |         |              |                                           |                                                                                                                 |                                                          |         |    |
|                               |      |         |              |                                           |                                                                                                                 |                                                          |         |    |
|                               |      |         |              |                                           |                                                                                                                 |                                                          | £ .     |    |
|                               |      |         |              |                                           | <u>.</u>                                                                                                        |                                                          |         |    |
|                               |      |         |              |                                           | of and                                                                                                          |                                                          | -       |    |
|                               |      |         |              |                                           |                                                                                                                 |                                                          |         |    |
|                               |      |         |              |                                           |                                                                                                                 |                                                          |         |    |
|                               |      |         |              |                                           |                                                                                                                 | ĺ                                                        |         |    |