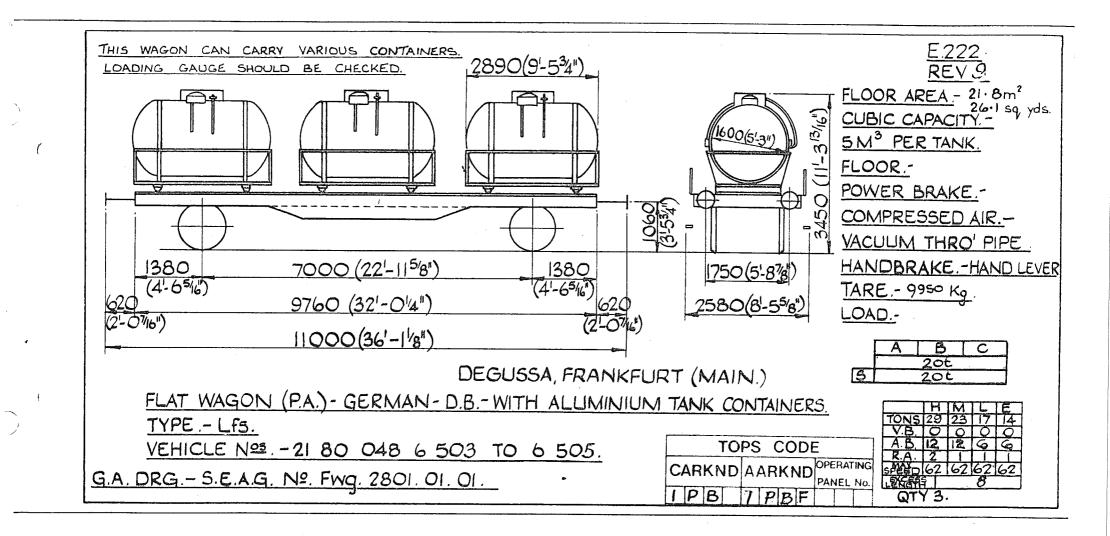

-(17) (17) 3820 (121-6318") Ż POWER BRAKE - AIR 2000(61 DIA. OF T & VACUUM THROUGH PIPE HANDBRAKE. -SCREW & SIDE LEVER 1060 TARE - 15500 Kg LOAD. 1750(5-8%) 4500(14'-9"8") 1250(4'.1'4") 1750(5'-87'8') C 8 100 620 7500 (2+1-71/4") 620 (2'-0<sup>1</sup>/10") 2460(8'-078") OVER STEPS. E IOL 12'-01/16") 8740 (28'-8'8') Owner. HML Ê 
 TONS
 26
 22
 18

 V.B.
 O
 O
 O

 A.B.
 10
 IQ
 G

 R.A.
 I
 I
 I

 SPEED
 6.7
 5.2
 62
 16 TANK WAGON .- GERMAN - DB. Chun, Werke Huls AG. TOPS CODE 0 Marl TYPE .- Ufhs . CARKND AARKND PANEL N VEHICLE Nºº. - 21 80 008 5 152 & 158 TO 160. ICA ICAA GA. DRG. - UERDINGEN Nº. - B 3006. 01.1. QTY-4

((



Original diagrams courtesy of Trevor Mann. This PDF copy by J.D. Faulkner, 2011 (visit http://www.barrowmoremrg.co.uk)

V









Original © BRB Residuary Ltd









Original diagrams courtesy of Trevor Mann. This PDF copy by J.D. Faulkner, 2011

Original © BRB Residuary Ltd

(visit http://www.barrowmoremrg.co.uk)

When liquids with flashpoint below 90° Fah are conveyed, E.223. REV. 9 bottom outlets to be blanked off a top discharge fittings CAPACITY. 4172 galls -190hl. provided. 6553 (21'-6") TANK MATL. MILD STEEL. POWER BRAKE. COMPRESSED AIR 3610 (11-10<sup>1/8</sup>) THROUGH PIPE, 981 HANDBRAKE. SCREW & HAND LEVER. 14000 Kg HT. 15c TARE 1065 (3-5/5) В LOAD. В С Α 1549 (5-1) 4521 (14-10) 1244(4-17) 176 215 622 7314 (24'-0') 622 2590 (8-6) 2-0-2 (2:0/2 8558 (28'- 1) TANK WAGON - BRITISH - B.R.- I.C.I. Ltd. TONS V.B. UNFITTE TYPE:-Ufhs AB 0 0 0 RA 4 2 1 0 TOPS CODE VEHICLE No - 21 70 078 5015 & 5017. SPEED 60 60 60 60 CE SET G.A. DRG. No. I.C.I. Lt