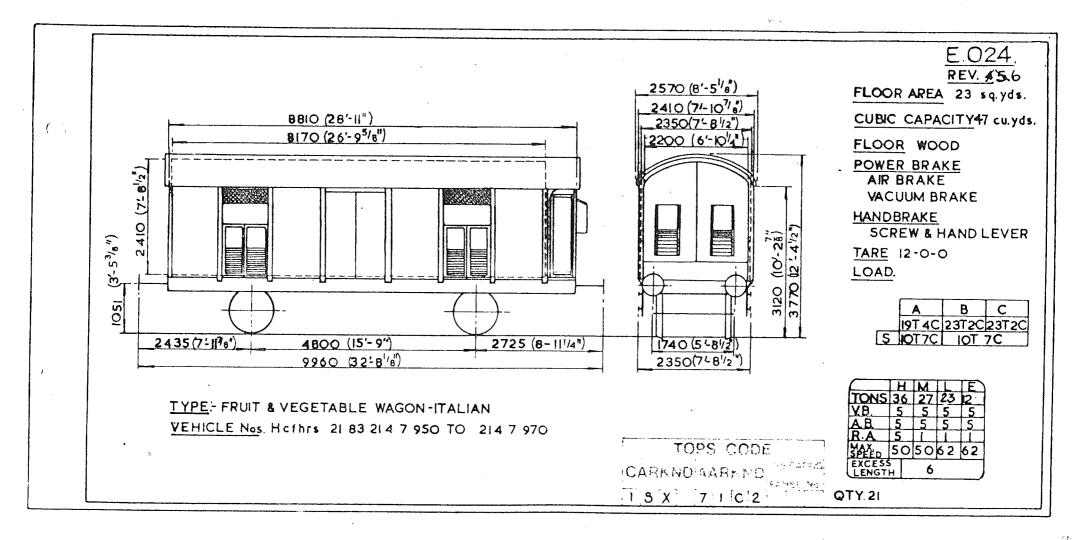

0 1120 (6'-11/4" (3'-848") 36'-9<sup>3</sup>4" 11220 С Α В . 42' - 64 17 Η M E 12960 18t 22t 265 40 36 20 14 5 5 5 5 15 5 6 6 6 5 1 1 TONS 26t 5 18t 22t COVERED WAGON SPANISH TRANSFESA Co. TYPE Hfs R.A. OLD VEHICLE Nos. - 24 7! 028 5 001 TO 5 200. 62 62 62 62 FFD. EXCESS LENGTH 11 QTY 200

(1)

ease.

and the second

Original © BRB Residuary Ltd

1

Original diagrams courtesy of Trevor Mann. This PDF copy by J.D. Faulkner, 2011 (visit http://www.barrowmoremrg.co.uk)

STV VRO





NTV 0000





Original diagrams courtesy of Trevor Mann. This PDF copy by J.D. Faulkner, 2011 (visit http://www.barrowmoremrg.co.uk)

STV Goll





Original diagrams courtesy of Trevor Mann. This PDF copy by J.D. Faulkner, 2011 (visit http://www.barrowmoremrg.co.uk)

SFV COLA



(1)

Original © BRB Residuary Ltd



SFV CO24

Original diagrams courtesy of Trevor Mann. This PDF copy by J.D. Faulkner, 2011 (visit http://www.barrowmoremrg.co.uk)

4



TOPS CODE E.025. REV.II. PANEL No. FLOOR AREA 19 sq. yds. 2644 (8'-8= ISB SBC 2510 (8'- 37/8") CUBIC CAPACITY - 46 cu.yds 35 m3 2360(7'-9") <u>8690 (28' 68")</u> 7920 (23'-11<sup>3</sup>/4" 2200(7-244)  $\bigcirc$ FLOOR. WOOD POWER BRAKE AIR BRAKE & VACUUM PIPE 2331(7'-74") 2145 (6-734) 3650 (II' - IP<sup>1</sup>/4" HANDBRAKE  $\Box$ (11'-2 SCREW & HANDLEVER 1700 (5'-3) TARE 12700 Kg 3400 LOAD. Ċ B 19,0t 23,0t 23,0t 054 17.0 t S 17,0 t 2875 (9'-5/8") 1740 4500 (14-91/8") 2465 (8'-1"8") (5'-81/2") 9840 (32-33/8") 2390 ()TYPE - FRUIT & VEGETABLE WAGON ITALIAN н M VEHICLE Nos. Hihrs 21 83 2148 900 to 973 & 999 36 30 19 13 0 0 0 0 15 15 6 6 5 2 1 1 VB Hfhs 21