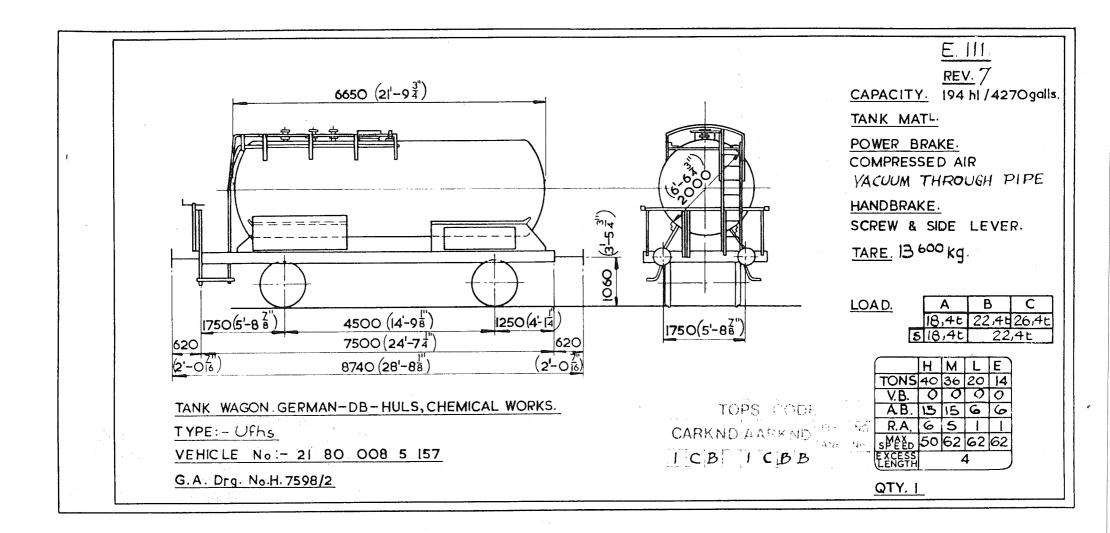

2 CA 7WZ7 LENGTH G.A. DRG. No. H 7602/2. QTY. I.



Original diagrams courtesy of Trevor Mann. This PDF copy by J.D. Faulkner, 2011 (visit http://www.barrowmoremrg.co.uk)

ser.

E. 111 REV. 6 6650 (21'-93) CAPACITY. 194 hl /4270galls. TANK MATL POWER BRAKE. COMPRESSED AIR YACUUM THROUGH PIPE r HANDBRAKE. (3<sup>1-5</sup> <sup>3</sup>/<sub>1</sub>) SCREW & SIDE LEVER. TARE. 13600 Kg 137 70 090 LOAD. В С 1750 5-8 4500 (14-98) 1250(4-14) 18,46 22,4426,41 1750(5'-8<sup>7"</sup>) 518,41 22,4t 7500 (24'-74 620 620 2-016 8740 (28'-85) (2'-0<sup>7'</sup>) H M E L TONS 40 36 20 14 V.B. 0 0 0 0 V.B. A.B. TANK WAGON GERMAN-DB-HULS, CHEMICAL WORKS. TOPS CODE GI R.A. 6 5 SMEED 50 62 62 62 EXCESS A TYPE: - Ufhs CARKND AARKND PANEL No. VEHICLE No :- 21 80 008 5 157 ICAICAB G.A. Drg. No.H. 7598/2 QTY. I



 $\mathbf{v}$ 









Original © BRB Residuary Ltd









Original diagrams courtesy of Trevor Mann. This PDF copy by J.D. Faulkner, 2011 (visit http://www.barrowmoremrg.co.uk)

Ì







Original © BRB Residuary Ltd







 $\otimes$ 

Original © BRB Residuary Ltd







(visit http://www.barrowmoremrg.co.uk)



<sup>(</sup>visit http://www.barrowmoremrg.co.uk)

the construction of the construction of the second s



Original diagrams courtesy of Trevor Mann. This PDF copy by J.D. Faulkner, 2011

(visit http://www.barrowmoremrg.co.uk)



Original diagrams courtesy of Trevor Mann. This PDF copy by J.D. Faulkner, 2011

(visit http://www.barrowmoremrg.co.uk)





SFV GIAL



STY CH2

E.142. TANKS FITTED WITH BOTTOM OUTLETS & HEATING COILS. 7000(22'-11<sup>5</sup>'8") REV. 6 CAPACITY-250