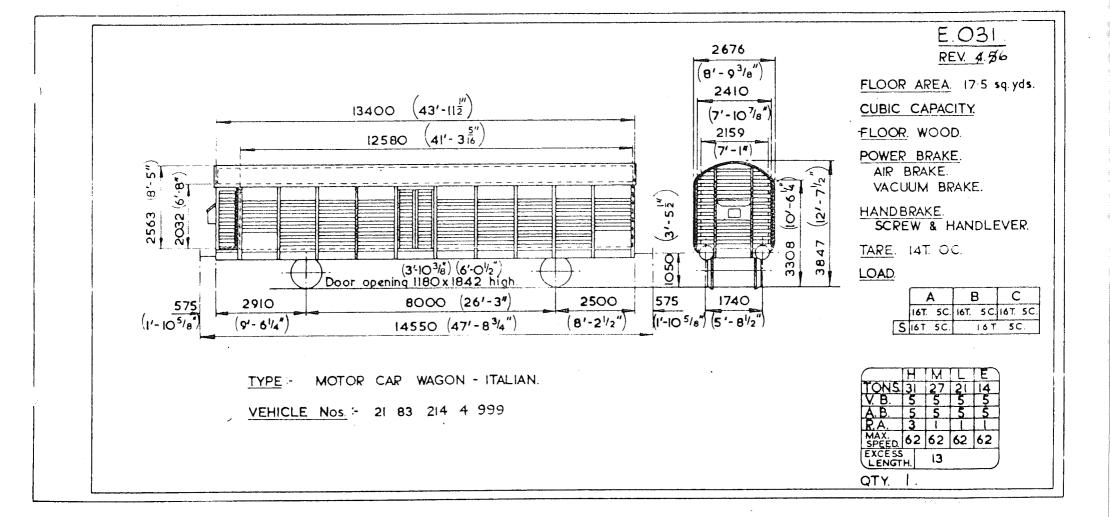

>/4" HANDBRAKE  $\Box$ (11'-2 SCREW & HANDLEVER 1700 (5'-3) TARE 12700 Kg 3400 LOAD. Ċ B 19,0t 23,0t 23,0t 054 17.0 t S 17,0 t 2875 (9'-5/8") 1740 4500 (14-91/8") 2465 (8'-1"8") (5'-81/2") 9840 (32-33/8") 2390 ()TYPE - FRUIT & VEGETABLE WAGON ITALIAN н M VEHICLE Nos. Hihrs 21 83 2148 900 to 973 & 999 36 30 19 13 0 0 0 0 15 15 6 6 5 2 1 1 VB Hfhs 21 83 2148 750 to 882 & 899 AB RA DUAL BRAKED VEHICLES ORIGINALLY SHOWN ON THIS 45 45 45 45 DIAGRAM NOW SHOWN ON DIAGRAM E 601. QTY.209 6





tesiduary Ltd Original diagr

Original diagrams courtesy of Trevor Mann. This PDF copy by J.D. Faulkner, 2011 (visit http://www.barrowmoremrg.co.uk)

Original © BRB Residuary Ltd







Original diagrams courtesy of Trevor Mann. This PDF copy by J.D. Faulkner, 2011 (visit http://www.barrowmoremrg.co.uk)

D



E.032. REV. JASET FLOOR AREA. 22.5 cu.yds. CUBIC CAPACITY. 2200 cu ft. 62 m<sup>3</sup> ì 2690 8-94 FLOOR. WOOD 13400 (43'-112) 2410(7-10 POWER BRAKE. 13335 (43'-9") AIR- BRAKE 2185 (7'-VACUUM PIPE 2460 (7-10") -HANDBRAKE. HANDLEVER (3-5<sup>3</sup>/<sup>8</sup>) 2540 (8'-٦° φ TARE. 14,500 Kg <u>F</u> 040 3850 LOAD. 3207 DOORWAY 1280 (3'- 103'E') × 1840 (6'-01/2") C. В 17,5 L 245 t 5 17,5 t 20 t. 7740 (26'-3") 1740 (51-81/2) 14550 (471-834") 1 1 MOTOR CAR WAGON - ITALIAN - F.S. 0 0 0 0 18 13 13 18 5 4 1 1 50 62 62 62 Hbccfgrs TYPE:-TOPS CODE SPEED VEHICLE Nos21 83 2146000 21 83 214 6001 CARKND AARKND EXCESS LENGTH 13 ILX 7IN QTY. 2

Original diagrams courtesy of Trevor Mann. This PDF copy by J.D. Faulkner, 2011 (visit http://www.barrowmoremrg.co.uk)

......

SFV 6032



 $(\mathbf{J})$