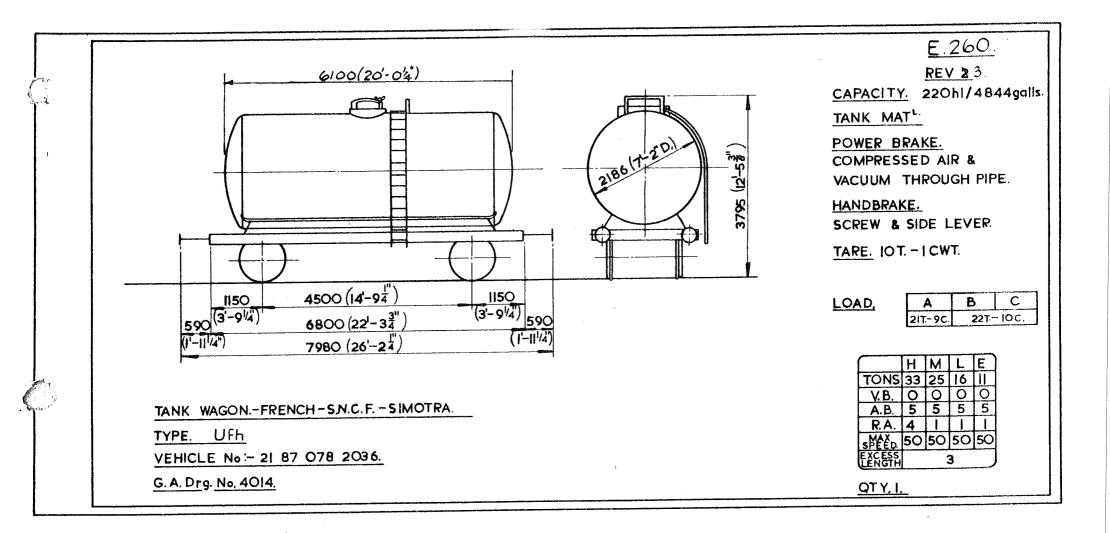

|
| 240, 242, 243       |                            |                    |
| 245, 248, 249,      |                            |                    |
| 255, 256 , 263 ,    |                            |                    |
| 266, 269-271,       |                            |                    |
| 274,277,279         | <i>,</i>                   |                    |
| 285, 287,           |                            |                    |
| 290-296,299         |                            |                    |
| 308-310             |                            |                    |

. .

14 (g. 1) 14 (g. 1)

Original © BRB Residuary Ltd

Original diagrams courtesy of Trevor Mann. This PDF copy by J.D. Faulkner, 2011 (visit http://www.barrowmoremrg.co.uk)

....

















Š.

Original © BRB Residuary Ltd















•





Original © BRB Residuary Ltd

1.





Original © BRB Residuary Ltd



Original © BRB Residuary Ltd



 $\mathcal{D}$ 

Original © BRB Residuary Ltd



627



Original © BRB Residuary Ltd



Original © BRB Residuary Ltd



Original © BRB Residuary Ltd