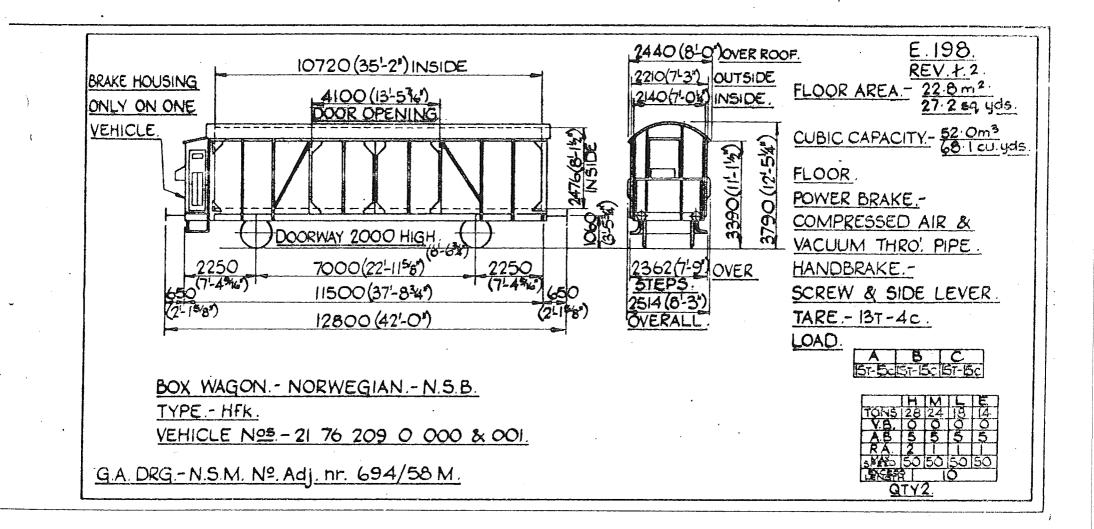

DE LEVER 1065 (3:5<sup>15</sup>16) TARE - 11200 Kg LOAD. 2200 (7'-2<sup>5</sup>/8') 4500 (14'-9'4") 1800(5'-107/8" 1750(5-878 В C. 24t 20.8t 8500 (27'-1034") 62C 2580 (8'-55'8") OVER STEPS. (2-03/8") (2-03'a" 9740 (31-11/2") MONTEDISON S.P.A TANK WAGON - ITALIAN - F.S. VIA TARAMELLI 26 HIM LE TONS 35 26 17 11 Y.B. O. O. O. O. A.B. 11 11 5 5 TOPS CODE CARKND AARKND 20 124 MILAN. A.B. 11 11 R.A. 4 1 TYPE - Ufh. PANEL N. VEHICLE Nº - 21 83 078 0 008 TO 015. 50 50 50 50 ICB ICBB G.A. DRG-SIAI-LERICI Nº. DIS 56252 -233. QTY. 8.

6 1



Original © BRB Residuary Ltd





6174

Original © BRB Residuary Ltd



 $\sim$ 







SFV 617



Original diagrams courtesy of Trevor Mann. This PDF copy by J.D. Faulkner, 2011 (visit http://www.barrowmoremrg.co.uk)

v.





Original © BRB Residuary Ltd











 $(\mathbf{x})$ 





<u>E.202</u>. REV. Z.BA. 6600 (21-76) 2490 (8'-2")(Scaled) Handrats&Lamptrons CAPACITY. 155 hl /3410 galls. TANK MATL POWER BRAKE. 3790(12'-54) COMPRESSED AIR & VACUUM. 8008 8008 5-10 (3'-5<sup>3"</sup>) HANDBRAKE. SCREW, HANDLEVER. TARE. 14000 Kg 000 2150 13T 16C LOAD. C 1250 (4'-1<sup>5</sup>4) 650 (2'-18) В 4500 (14'-98) 1750(5'-85) 1750(5-88) Α 18t 7500 (24'-74<sup>1"</sup>) (2-18)65Q 2350(7-82 17T 140 187 Ac Over Brake Lever 8800 (28'-10z) Guards. H M E TONS 32 25 19 14 5 5 V.B. 5 1 TANK WAGON GERMAN - DB - V.T.G. HAMBURG. TOPS CODE 994 A.B. R.A 3 TYPE- Ufh. SPEED 50 50 50 PANEL NO. VEHICLE Nos - 21 80 078 0 100 to 0 114. ICX 7WZ2 EXCESS G.A. Drg.V.T.G. No. 2603.01, 296. QTY. 15.

 $\langle \langle \rangle$ 

Original © BRB Residuary Ltd

)













X