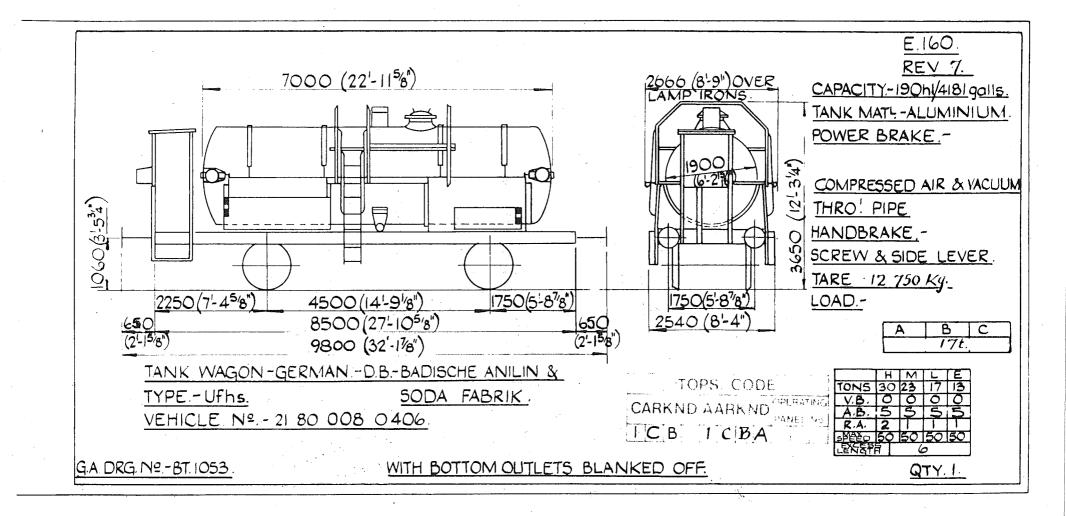

2</u> 6600 (21'-7<sup>7</sup>8") 2480 (8'-158') SCALED. CAPACITY - 154 h1/3400 galls. TANK MATL -POWER BRAKE .-AIR BRAKE (121-51/4") VACUUM BRAKE. HANDBRAKE -3790 1060 SCREW & SIDE LEVER. TARE - 14 000 Kg. 1750(5'-8"/8") 4500 (141-91/8") 1250(4-14 1750 (5'-878") LOAD .-650 7500 (24'-71/4") 650 2350(7'8"/) OVER BRAKE LEVER GUARDS (2-15/8") 8800 (28'-101/2") A Β. C. 18t 18,81 18,81 TANK WAGON - GERMAN - D.B. - V.T.G HIM TYPE .- Ufh. TONS 32 26 19 V.B VEHICLE NºS- 21 80 078 0 115, 119-121, 124, 127,129-131,134-139 A.B VACUUM PIPED VEHICLES ORIGINALLY SHOWN ON THIS DIAGRAM NOW SHOWN ON DIAGRAM E617 R.A. 8 41-144 3 G.A. DRG. Nº. - 151. 01. 006 a & b. QTY. 19.

Original diagrams courtesy of Trevor Mann. This PDF copy by J.D. Faulkner, 2011 (visit http://www.barrowmoremrg.co.uk)

 $\int$ 









ممرا

Original © BRB Residuary Ltd







Original © BRB Residuary Ltd

(







(visit http://www.barrowmoremrg.co.uk)

( i

 $\cdot$  (

 $\overline{\mathcal{O}}$ 



Original diagrams courtesy of Trevor Mann. This PDF copy by J.D. Faulkner, 2011 (visit http://www.barrowmoremrg.co.uk)

Original © BRB Residuary Ltd

E.170 BOTTOM OUTLETS BLANKED OFF. REV.6 7000 (22'-111/2") CAPACITY .- 240hl / 5280 golls. TANK MATL -3823 (12 - 6'2") SCALED POWER BRAKE .-COMPRESSED AIR & VACUUM THRO'PIPE . HANDBRAKE -SCREW & SIDE LEVER 1065 (3:5<sup>15</sup>16) TARE - 11200 Kg LOAD. 2200 (7'-2<sup>5</sup>/8') 4500 (14'-9'4") 1800(5'-107/8" 1750(5-878 В C. 24t 20.8t 8500 (27'-1034") 62C 2580 (8'-55'8") OVER STEPS. (2-03/8") (2-03'a" 9740 (31-11/2") MONTEDISON S.P.A TANK WAGON - ITALIAN - F.S. VIA TARAMELLI