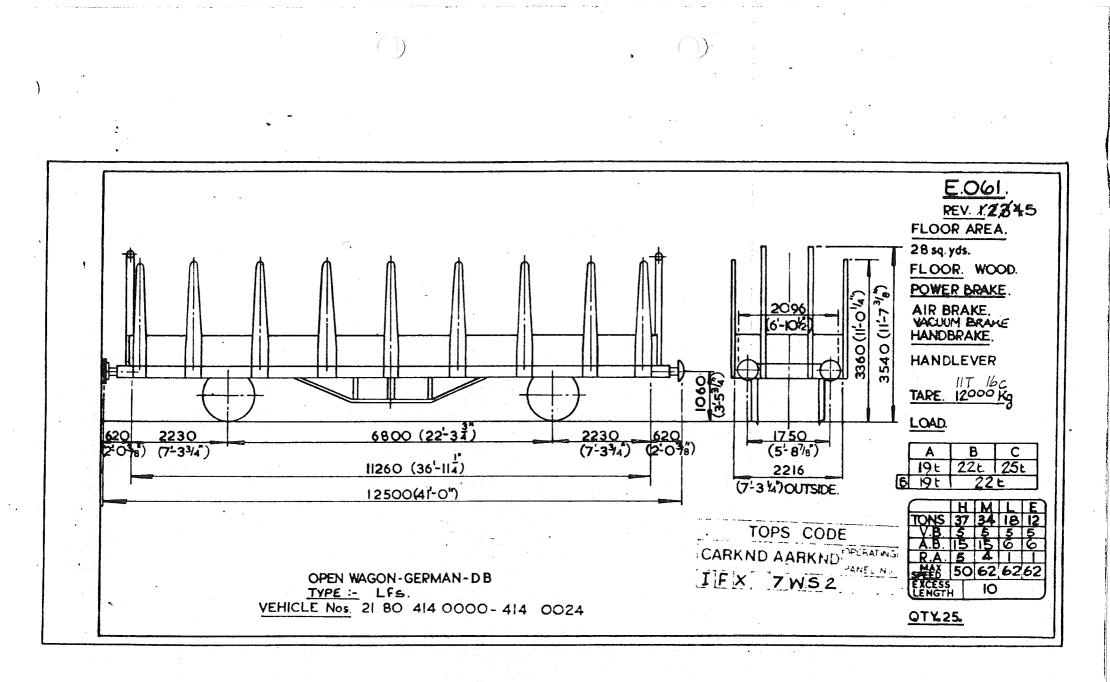

|





6060



 $\nu'$ 



Original © BRB Residuary Ltd





Original diagrams courtesy of Trevor Mann. This PDF copy by J.D. Faulkner, 2011 (visit http://www.barrowmoremrg.co.uk)

SFV 6062













100





Original © BRB Residuary Ltd



(809)





<u>E.109</u>. 6650 (21-94) REV 234 5. CAPACITY 194h1 /4270 galls. TANK MATL POWER BRAKE. 2000 COMPRESSED AIR.  $\left(3^{-5\frac{3}{4}}\right)$ HANDBRAKE. SCREW & SIDE LEVER. 1060 TARE 11300Kg 117 2G 1250 (4'-14) 1750(5-88) 4500 (14'-98) 1750 (5-86) LOAD. С В Α 20,76 24,76 28,76 7500 (24-74) 620 620 24,7t 5 20,7t (2'-0%) (2'-0%) 8740 (28-88) H E TONS 40 36 17 12 V.B TANK WAGON.GERMAN-D.B.-HULS CHEMICAL WORKS. TOPS CODE A.B. CARKND AARKND TYPE - Ufhs R.A 6 5 MAX. 50/62 62 VEHICLE No:- 21 80 008 5 154. ICA 7WZ7 LENCTH G. A. Drg. No. H7600/2. QTY. I.



 $\checkmark$