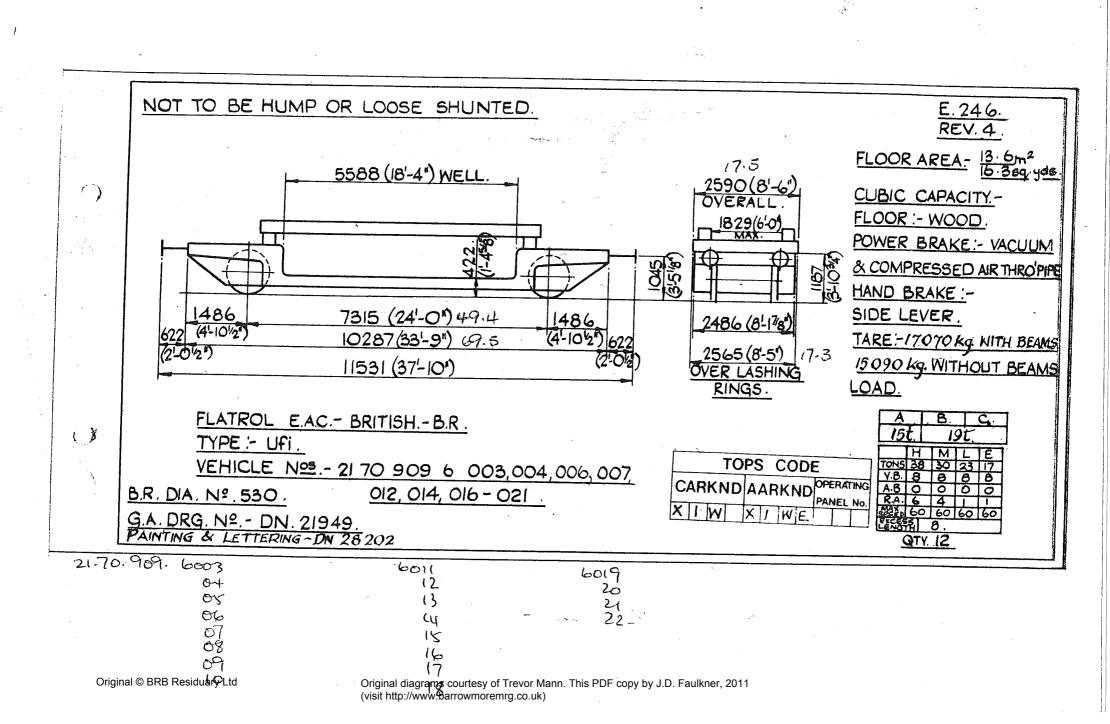

& COMPRESSED AIR THROUGH PIPE. 397 HANDBRAKE. SCREW & SIDE LEVER. TARE. 16870 Kg 16T 120 4572 (15-0) 1327 (4-44) 1327(4-44 1740 (5-82) 7226 (23-81/2") 622 622 LOAD. Α В С (2-0/2 01/2) 8470 (27-91/2) 15,16 2590 (8-6") 18,7t OVERALL M TONS 35 35 17 71 V.B. 16 16 8 8 TANK WAGON-BRITISH - B.R. DOW CHEMICALS A.B. 0 0 0 0 R.A. 4 4 1 TYPE:- Ufhk, ма ЭГЕЕД 60 60 60 60 Ехсеза Lenoth 4. TOPS CODE VEHICLE No:- 21 70 078 0 292 to 294 CARKND AARKND PANEL NO G.A. Drg. No:-M & W GRAZEBROOK Ltd. No. R. 823. QTY. 3. 6753992 TIW

Original diagrams courtesy of Trevor Mann. This PDF copy by J.D. Faulkner, 2011 (visit http://www.barrowmoremrg.co.uk)

9/54



















Original diagrams courtesy of Trevor Mann. This PDF copy by J.D. Faulkner, 2011 (visit http://www.barrowmoremrg.co.uk)

 $\checkmark$ 







KX)

Original © BRB Residuary Ltd











,









RTY 400.



|                                    | E. 250/sh.                |
|------------------------------------|---------------------------|
|                                    | Rev.                      |
|                                    |                           |
| VEHICLE NOS - 21 70 2140 000 - 123 | 21 70 214 0 284 - 277, 29 |
| 125 - 155                          | 303 - 314                 |
| 157 - 163, 165                     | 316 - 323                 |
| 167 - 194                          | 326 - 337                 |
| 136 - 222                          | 337 - 353                 |
| 224 - 234, 236                     | 355 - 762                 |
| 238 - 243, 245, 246                | 364,365,367.2