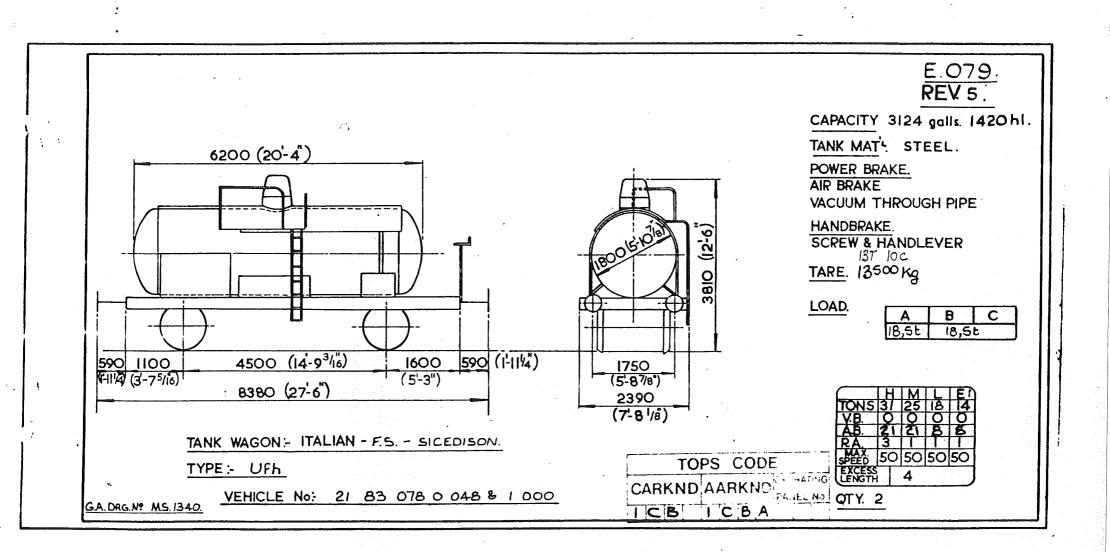

|





6060



 $\nu'$ 



Original © BRB Residuary Ltd





Original diagrams courtesy of Trevor Mann. This PDF copy by J.D. Faulkner, 2011 (visit http://www.barrowmoremrg.co.uk)

SFV 6062













100





Original © BRB Residuary Ltd



(809)





<u>E.109</u>. 6650 (21-94) REV 234 5. CAPACITY 194h1 /4270 galls. TANK MATL POWER BRAKE. 2000 COMPRESSED AIR.  $\left(3^{-5\frac{3}{4}}\right)$ HANDBRAKE. SCREW & SIDE LEVER. 1060 TARE 11300Kg 117 2G 1250 (4'-14) 1750(5-88) 4500 (14'-98) 1750 (5-86) LOAD. С В Α 20,76 24,76 28,76 7500 (24-74) 620 620 24,7t 5 20,7t (2'-0%) (2'-0%) 8740 (28-88) H E TONS 40 36 17 12 V.B TANK WAGON.GERMAN-D.B.-HULS CHEMICAL WORKS. TOPS CODE A.B. CARKND AARKND TYPE - Ufhs R.A 6 5 MAX. 50/62 62 VEHICLE No:- 21 80 008 5 154. ICA 7WZ7 LENCTH G. A. Drg. No. H7600/2. QTY. I.



 $\checkmark$ 

<u>E.110</u> REV. 2.146 194 h1/4270 galls. CAPACITY. 6650 (21-94) TANK MATL. POWER BRAKE. COMPRESSED AIR HANDBRAKE. SCREW & SIDE LEVER. TARE. 10650 Kg 101 100 1060 LOAD В С 25,31 2