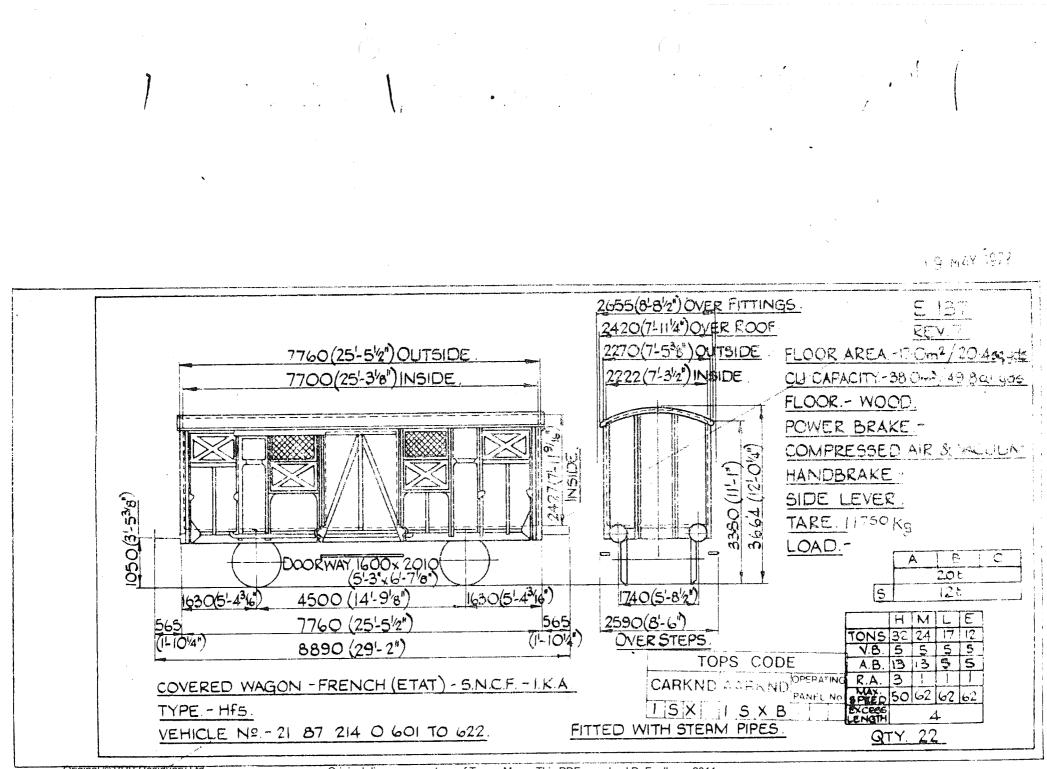

sup>) H M E L TONS 40 36 20 14 V.B. 0 0 0 0 V.B. A.B. TANK WAGON GERMAN-DB-HULS, CHEMICAL WORKS. TOPS CODE GI R.A. 6 5 SMEED 50 62 62 62 EXCESS A TYPE: - Ufhs CARKND AARKND PANEL No. VEHICLE No :- 21 80 008 5 157 ICAICAB G.A. Drg. No.H. 7598/2 QTY. I



 $\mathbf{v}$ 









Original © BRB Residuary Ltd









Original diagrams courtesy of Trevor Mann. This PDF copy by J.D. Faulkner, 2011 (visit http://www.barrowmoremrg.co.uk)

Ì







Original © BRB Residuary Ltd







 $\otimes$ 

Original © BRB Residuary Ltd







(visit http://www.barrowmoremrg.co.uk)



<sup>(</sup>visit http://www.barrowmoremrg.co.uk)

the construction of the construction of the second s



Original diagrams courtesy of Trevor Mann. This PDF copy by J.D. Faulkner, 2011

(visit http://www.barrowmoremrg.co.uk)



Original diagrams courtesy of Trevor Mann. This PDF copy by J.D. Faulkner, 2011

(visit http://www.barrowmoremrg.co.uk)





SFV GIAL



STY CH2

E.142. TANKS FITTED WITH BOTTOM OUTLETS & HEATING COILS. 7000(22'-11<sup>5</sup>'8") REV. 6 CAPACITY-250hl/5500galls. TANK MATL-ALUMINIUM POWER BRAKE .-(12<sup>L</sup>-79/16") COMPRESSED AIR & VACUUM THRO! PIPE . ᆀ HANDBRAKE - SCREW & 3850 SIDE LEVER 1065 (31515) TARE 10500 Kg LOAD. 2200(7'-25'8") 4500(14'-9'%") 1800(5'-1078) 1750(5'-878" 620 8500 (27'-105/8") 62C B C. 2580 (8-5%16") OVER STEPS 21,5E (2'-076") 25.5t 9740 (31'-11 1/2") (2-04 TANK WAGON - ITALIAN .- F.S. VIA TARAMELLI 26 TYPE - 1166 
 TOPS
 CODE
 H
 M
 L

 TOPS
 CODE
 TONS
 35
 26
 17

 V.B
 O
 O
 O
 O
 O
 O
 O

 CARKND
 AARKND
 DPERATING
 A.B.
 1.1
 1.1
 5
 E TYPE .- Ufh . VEHIC