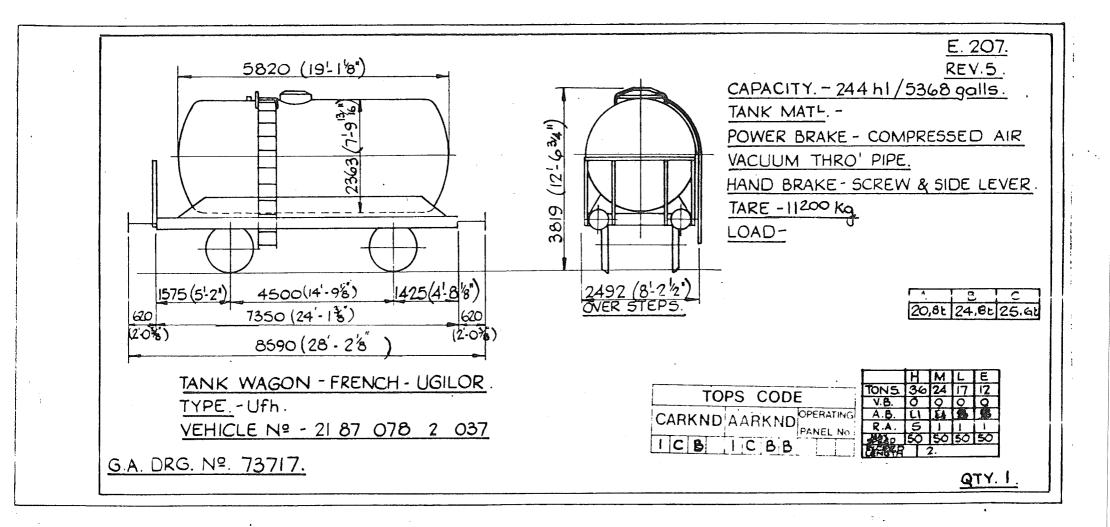

$(\mathbf{x})$ 





<u>E.202</u>. REV. Z.BA. 6600 (21-76) 2490 (8'-2")(Scaled) Handrats&Lamptrons CAPACITY. 155 hl /3410 galls. TANK MATL POWER BRAKE. 3790(12'-54) COMPRESSED AIR & VACUUM. 8008 8008 5-10 (3'-5<sup>3"</sup>) HANDBRAKE. SCREW, HANDLEVER. TARE. 14000 Kg 000 2150 13T 16C LOAD. C 1250 (4'-1<sup>5</sup>4) 650 (2'-18) В 4500 (14'-98) 1750(5'-85) 1750(5-88) Α 18t 7500 (24'-74<sup>1"</sup>) (2-18)65Q 2350(7-82 17T 140 187 Ac Over Brake Lever 8800 (28'-10z) Guards. H M E TONS 32 25 19 14 5 5 V.B. 5 1 TANK WAGON GERMAN - DB - V.T.G. HAMBURG. TOPS CODE 994 A.B. R.A 3 TYPE- Ufh. SPEED 50 50 50 PANEL NO. VEHICLE Nos - 21 80 078 0 100 to 0 114. ICX 7WZ2 EXCESS G.A. Drg.V.T.G. No. 2603.01, 296. QTY. 15.

 $\langle \langle \rangle$ 

Original © BRB Residuary Ltd

)













X





Original © BRB Residuary Ltd









Original © BRB Residuary Ltd



Original diagrams courtesy of Trevor Mann. This PDF copy by J.D. Faulkner, 2011 (visit http://www.barrowmoremrg.co.uk)

 $\langle n \rangle$ 







 $\sqrt{}$ 



Original © BRB Residuary Ltd





Original diagrams courtesy of Trevor Mann. This PDF copy by J.D. Faulkner, 2011 (visit http://www.barrowmoremrg.co.uk)

V

E.217 <u>rev.</u> 5 2412 (7-11") OVER CAPACITY - 185 hl/4070galls. TANK MATL --(17) (17) 3820 (121-6318") Ż POWER BRAKE - AIR 2000(61 DIA. OF T & VACUUM THROUGH PIPE HANDBRAKE. -SCREW & SIDE LEVER 1060 TARE - 15500 Kg LOAD. 1750(5-8%) 4500(14'-9"8") 1250(4'.1'4") 1750(5'-87'8') C 8 100 620 7500 (2+1-71/4") 620 (2'-0<sup>1</sup>/10") 2460(8'-078") OVER STEPS. E IOL 12'-01/16") 8740 (28'-8'8') Owner. HML Ê