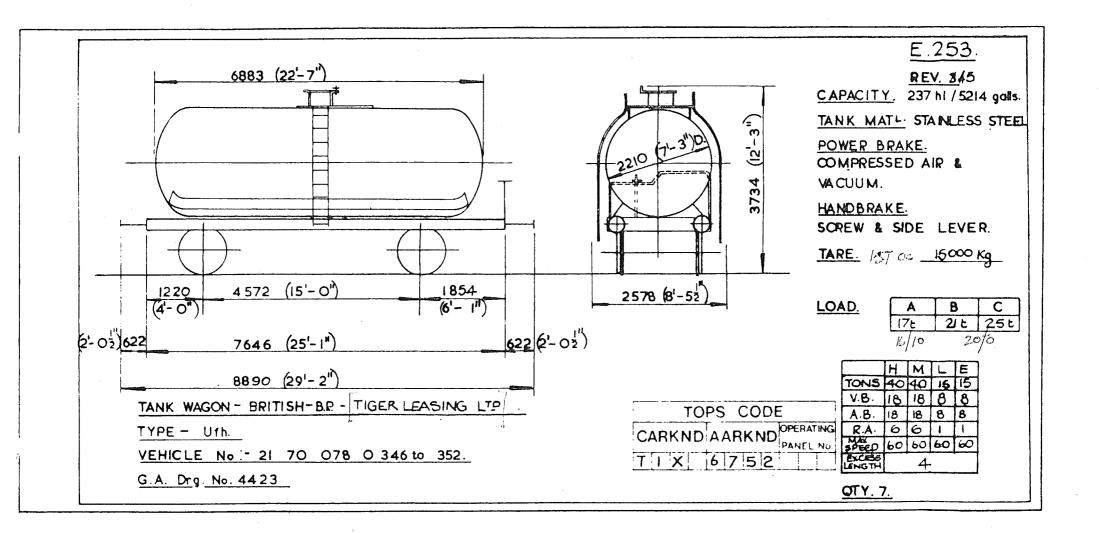

| OLISH STATE RAILWAYS P.K.P.   |      |         | TION 21 & 31 | <u>·</u>                                  | COUNTRY 5                                                                                                       | 1                                                        | PAGE Nº | 5A |
|-------------------------------|------|---------|--------------|-------------------------------------------|-----------------------------------------------------------------------------------------------------------------|----------------------------------------------------------|---------|----|
|                               |      | DIAGRAM | REV.         |                                           | 900-000, 1-0, 0-000,                                                                                            | 9- <del>19-70,000,000,000,000,000,000,000,000,000,</del> | DIAGRAM |    |
| ANK WAGON.                    |      |         |              | naan oo taaliy dahaya gaaray daa ay baada | and for the second set of the state of the second second second second second second second second second secon |                                                          |         | 1  |
| 1 51 076 5 075 TO 31 51 076 5 | 091  | 459     | -            |                                           |                                                                                                                 |                                                          |         |    |
|                               | 004. | 435     | -            |                                           | ма                                                                                                              |                                                          |         |    |
|                               |      |         |              |                                           |                                                                                                                 |                                                          |         |    |
|                               |      |         |              |                                           |                                                                                                                 |                                                          |         |    |
|                               |      |         |              |                                           |                                                                                                                 |                                                          |         |    |
|                               |      |         |              |                                           |                                                                                                                 |                                                          |         |    |
|                               |      |         |              |                                           | -                                                                                                               |                                                          |         |    |
|                               |      |         |              |                                           |                                                                                                                 |                                                          |         |    |
|                               |      |         |              |                                           |                                                                                                                 |                                                          |         |    |
|                               |      |         |              |                                           |                                                                                                                 |                                                          |         |    |
|                               |      |         |              |                                           | . 9                                                                                                             |                                                          |         |    |
|                               |      |         |              |                                           |                                                                                                                 |                                                          |         |    |
|                               |      |         |              |                                           |                                                                                                                 |                                                          |         |    |
|                               |      |         |              |                                           |                                                                                                                 |                                                          |         |    |
|                               | :    |         |              |                                           |                                                                                                                 |                                                          |         |    |
|                               |      |         |              |                                           |                                                                                                                 |                                                          |         |    |
|                               |      |         |              |                                           |                                                                                                                 |                                                          | £ .     |    |
|                               |      |         |              |                                           | <u>.</u>                                                                                                        |                                                          |         |    |
|                               |      |         |              |                                           | of and                                                                                                          |                                                          | -       |    |
|                               |      |         |              |                                           |                                                                                                                 |                                                          |         |    |
|                               |      |         |              |                                           |                                                                                                                 |                                                          |         |    |
|                               |      |         |              |                                           |                                                                                                                 | ĺ                                                        |         |    |