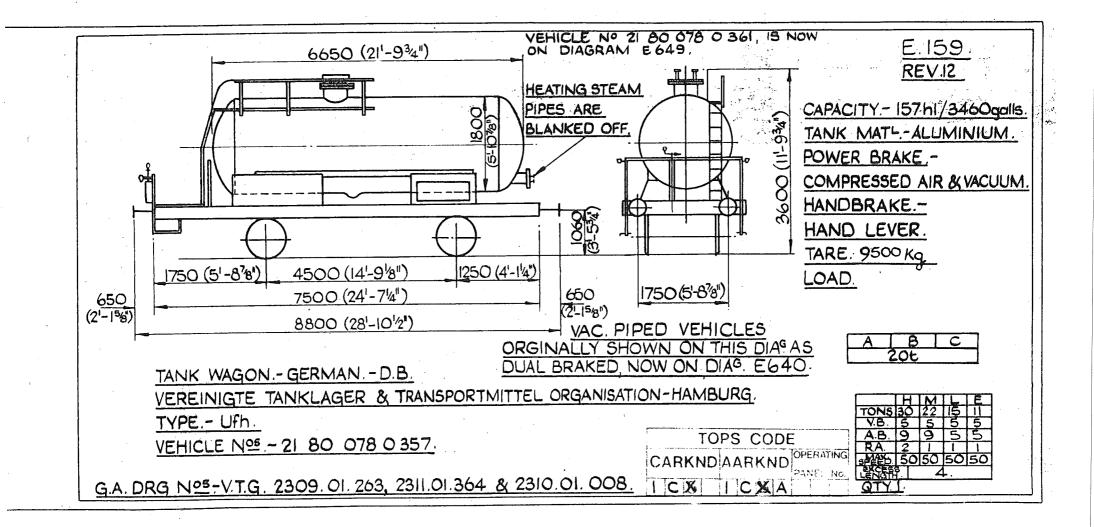

EV 12</u> 6600 (21'-7<sup>7</sup>8") 2480 (8'-158') SCALED. CAPACITY - 154 h1/3400 galls. TANK MATL -POWER BRAKE .-AIR BRAKE (121-51/4") VACUUM BRAKE. HANDBRAKE -3790 1060 SCREW & SIDE LEVER. TARE - 14 000 Kg. 1750(5'-8"/8") 4500 (141-91/8") 1250(4-14 1750 (5'-878") LOAD .-650 7500 (24'-71/4") 650 2350(7'8"/) OVER BRAKE LEVER GUARDS (2-15/8") 8800 (28'-101/2") A Β. C. 18t 18,81 18,81 TANK WAGON - GERMAN - D.B. - V.T.G HIM TYPE .- Ufh. TONS 32 26 19 V.B VEHICLE NºS- 21 80 078 0 115, 119-121, 124, 127,129-131,134-139 A.B VACUUM PIPED VEHICLES ORIGINALLY SHOWN ON THIS DIAGRAM NOW SHOWN ON DIAGRAM E617 R.A. 8 41-144 3 G.A. DRG. Nº. - 151. 01. 006 a & b. QTY. 19.

Original diagrams courtesy of Trevor Mann. This PDF copy by J.D. Faulkner, 2011 (visit http://www.barrowmoremrg.co.uk)

 $\int$ 









ممرا

Original © BRB Residuary Ltd







Original © BRB Residuary Ltd

(







(visit http://www.barrowmoremrg.co.uk)

( i

 $\cdot$  (

 $\overline{\mathcal{O}}$ 



Original diagrams courtesy of Trevor Mann. This PDF copy by J.D. Faulkner, 2011 (visit http://www.barrowmoremrg.co.uk)

Original © BRB Residuary Ltd

E.170 BOTTOM OUTLETS BLANKED OFF. REV.6 7000 (22'-111/2") CAPACITY .- 240hl / 5280 golls. TANK MATL -3823 (12 - 6'2") SCALED POWER BRAKE .-COMPRESSED AIR & VACUUM THRO'PIPE . HANDBRAKE -SCREW & SIDE LEVER 1065 (3:5<sup>15</sup>16) TARE - 11200 Kg LOAD. 2200 (7'-2<sup>5</sup>/8') 4500 (14'-9'4") 1800(5'-107/8" 1750(5-878 В C. 24t 20.8t 8500 (27'-1034") 62C 2580 (8'-55'8") OVER STEPS. (2-03/8") (2-03'a" 9740 (31-11/2") MONTEDISON S.P.A TANK WAGON - ITALIAN - F.S. VIA TARAM