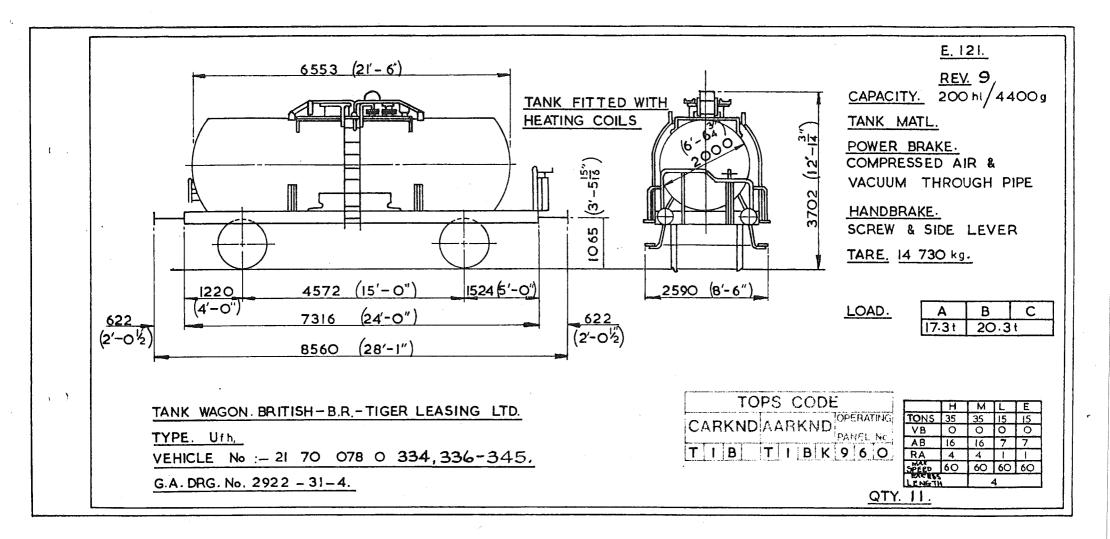

6650 (21'-93) CAPACITY. 194 hl /4270galls. TANK MATL POWER BRAKE. COMPRESSED AIR YACUUM THROUGH PIPE r HANDBRAKE. (3<sup>1-5</sup> <sup>3</sup>/<sub>1</sub>) SCREW & SIDE LEVER. TARE. 13600 Kg 137 70 090 LOAD. В С 1750 5-8 4500 (14-98) 1250(4-14) 18,46 22,4426,41 1750(5'-8<sup>7"</sup>) 518,41 22,4t 7500 (24'-74 620 620 2-016 8740 (28'-85) (2'-0<sup>7'</sup>) H M E L TONS 40 36 20 14 V.B. 0 0 0 0 V.B. A.B. TANK WAGON GERMAN-DB-HULS, CHEMICAL WORKS. TOPS CODE GI R.A. 6 5 SMEED 50 62 62 62 EXCESS A TYPE: - Ufhs CARKND AARKND PANEL No. VEHICLE No :- 21 80 008 5 157 ICAICAB G.A. Drg. No.H. 7598/2 QTY. I



 $\mathbf{v}$ 









Original © BRB Residuary Ltd









Original diagrams courtesy of Trevor Mann. This PDF copy by J.D. Faulkner, 2011 (visit http://www.barrowmoremrg.co.uk)

Ì







Original © BRB Residuary Ltd







 $\otimes$ 

Original © BRB Residuary Ltd







(visit http://www.barrowmoremrg.co.uk)



<sup>(</sup>visit http://www.barrowmoremrg.co.uk)

the construction of the construction of the second s



Original diagrams courtesy of Trevor Mann. This PDF copy by J.D. Faulkner, 2011

(visit http://www.barrowmoremrg.co.uk)



Original diagrams courtesy of Trevor Mann. This PDF copy by J.D. Faulkner, 2011

(visit http://www.barrowmoremrg.co.uk)





SFV GIAL



STY CH2

E.142. TANKS FITTED WITH BOTTOM OUTLETS & HEATING COILS. 7000(22'-11<sup>5</sup>'8") REV. 6 CAPACITY-250hl/5500galls. TANK MATL-ALUMINIUM POWER BRAKE .-(12<sup>L</sup>-79/16") COMPRESSED AIR & VACUUM THRO! PIPE . ᆀ HANDBRAKE - SCREW & 3850 SIDE LEVER 1065 (31515) TARE 10500 Kg LOAD. 2200(7'-25'