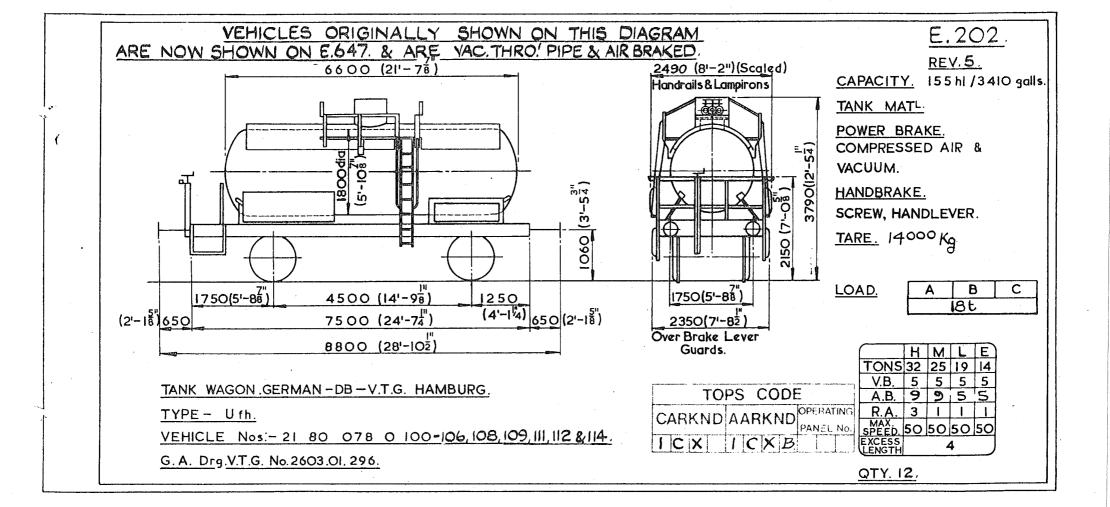

ary Ltd











 $(\mathbf{x})$ 





<u>E.202</u>. REV. Z.BA. 6600 (21-76) 2490 (8'-2")(Scaled) Handrats&Lamptrons CAPACITY. 155 hl /3410 galls. TANK MATL POWER BRAKE. 3790(12'-54) COMPRESSED AIR & VACUUM. 8008 8008 5-10 (3'-5<sup>3"</sup>) HANDBRAKE. SCREW, HANDLEVER. TARE. 14000 Kg 000 2150 13T 16C LOAD. C 1250 (4'-1<sup>5</sup>4) 650 (2'-18) В 4500 (14'-98) 1750(5'-85) 1750(5-88) Α 18t 7500 (24'-74<sup>1"</sup>) (2-18)65Q 2350(7-82 17T 140 187 Ac Over Brake Lever 8800 (28'-10z) Guards. H M E TONS 32 25 19 14 5 5 V.B. 5 1 TANK WAGON GERMAN - DB - V.T.G. HAMBURG. TOPS CODE 994 A.B. R.A 3 TYPE- Ufh. SPEED 50 50 50 PANEL NO. VEHICLE Nos - 21 80 078 0 100 to 0 114. ICX 7WZ2 EXCESS G.A. Drg.V.T.G. No. 2603.01, 296. QTY. 15.

 $\langle \langle \rangle$ 

Original © BRB Residuary Ltd

)













X





Original © BRB Residuary Ltd









Original © BRB Residuary Ltd



Original diagrams courtesy of Trevor Mann. This PDF copy by J.D. Faulkner, 2011 (visit http://www.barrowmoremrg.co.uk)

 $\langle n \rangle$ 







 $\sqrt{}$ 



Original © BRB Residuary Ltd





Original diagrams courtesy of Trevor Mann. This PDF copy by J.D. Faulkner, 2011 (visit http://www.barrowmoremrg.co.uk)

V

E.217 <u>rev.</u> 5 2412 (7-11") OVER CAPACITY - 185 hl/4070galls. TANK MATL --(17) (17) 3820 (121-6318") Ż POWER BRAKE - AIR 2000(61 DIA. OF T & VACUUM THROUGH PIPE HANDBRAKE. -SCREW & SIDE LEVER 1060 TARE - 15500 Kg LOAD. 1750(5-8%) 4500(14'-9"8") 1250(4'.1'4") 1750(5'-87'8') C 8 100 620 7500 (2+1-71/4") 620 (2'-0<sup>1</sup>/10") 2460(8'-078") OVER STEPS. E IOL 12'-01/16") 8740 (28'-8'8