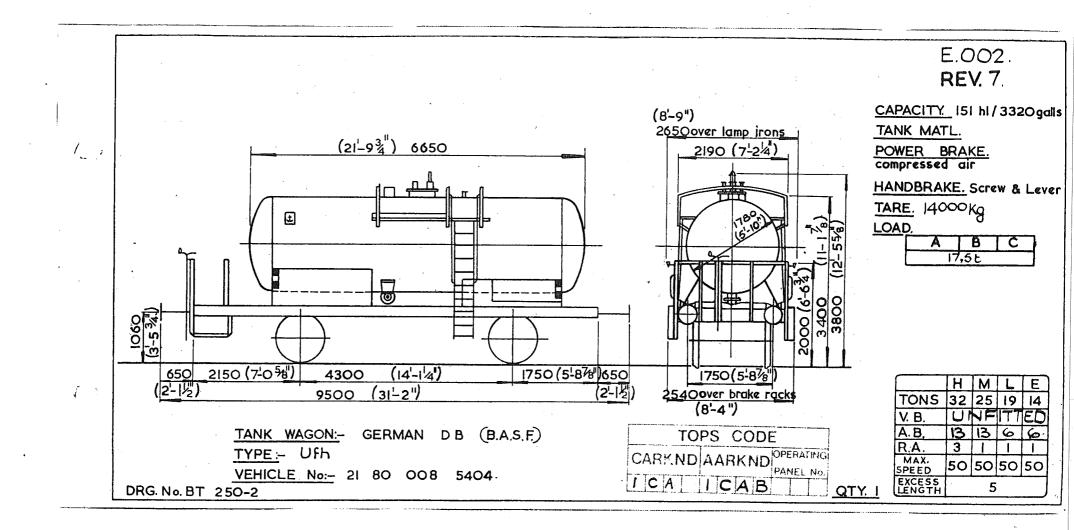

Original © BRB Residuary Ltd Original diagrams courtesy                                                         | of Trevor Mann. | This PD | <sup>=</sup> copy by J.D. Faulkner, 2011 |                                                            |         |             |

Original diagrams courtesy of Trevor Mann. This PDF copy by J.D. Faulkner, 2011 (visit http://www.barrowmoremrg.co.uk)



Original diagrams courtesy of Trevor Mann. This PDF copy by J.D. Faulkner, 2011 (visit http://www.barrowmoremrg.co.uk)

STV 6001



Original © BRB Residuary Ltd O

Original diagrams courtesy of Trevor Mann. This PDF copy by J.D. Faulkner, 2011 (visit http://www.barrowmoremrg.co.uk)



Original diagrams courtesy of Trevor Mann. This PDF copy by J.D. Faulkner, 2011 (visit http://www.barrowmoremrg.co.uk)





1

Original © BRB Residuary Ltd







Original diagrams courtesy of Trevor Mann. This PDF copy by J.D. Faulkner, 2011 (visit http://www.barrowmoremrg.co.uk)

Accession



1

Original © BRB Residuary Ltd

Original diagrams courtesy of Trevor Mann. This PDF copy by J.D. Faulkner, 2011 (visit http://www.barrowmoremrg.co.uk)

5546007





Υ.



TOPS CODE Praties 2 met E.009 Ŷ, CARKND AARKND REV. 6 2682 over doors PANEL No. 8'-95/8" ITX ITXM FLOOR AREA. 2374 outside 31.1 sq. yds. (7'-91/2") SHELVES AREA. <u>(36'-68</u>" 2324 inside 11148 25 ·1 sq. yds. (7'-71/2") FLOOR. WOOD. SHELVES. METAL. POWER BRAKE. 2250 inside 1943 (6'-4<sup>1</sup>/<sub>2</sub>") Ņ AIR BRAKE. N VACUUM THRO [3'-5<sup>3</sup>" VAC BRAKE 1800 3715 5'-10% HANDBRAKE. HANDLEVER & 1060 SCREW. CU.CAP. - 50m3 1'- 6" DIA TARE