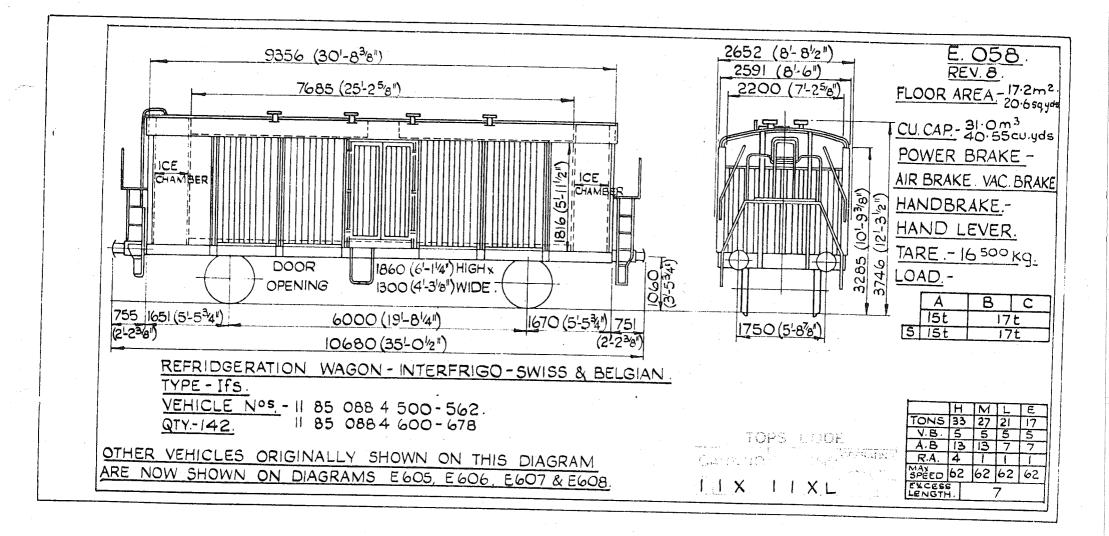

|





6060



 $\nu'$ 



Original © BRB Residuary Ltd





Original diagrams courtesy of Trevor Mann. This PDF copy by J.D. Faulkner, 2011 (visit http://www.barrowmoremrg.co.uk)

SFV 6062













100





Original © BRB Residuary Ltd



(809)





<u>E.109</u>. 6650 (21-94) REV 234 5. CAPACITY 194h1 /4270 galls. TANK MATL POWER BRAKE. 2000 COMPRESSED AIR.  $\left(3^{-5\frac{3}{4}}\right)$ HANDBRAKE. SCREW & SIDE LEVER. 1060 TARE 11300Kg 117 2G 1250 (4'-14) 1750(5-88) 4500 (14'-98) 1750 (5-86) LOAD. С В Α 20,76 24,76 28,76 7500 (24-74) 620 620 24,7t 5 20,7t (2'-0%) (2'-0%) 8740 (28-88) H E TONS 40 36 17 12 V.B TANK WAGON.GERMAN-D.B.-HULS CHEMICAL WORKS. TOPS CODE A.B. CARKND AARKND TYPE - Ufhs R.A 6 5 MAX. 50/62 62 VEHICLE No:- 21 80 008 5 154. ICA 7WZ7 LENCTH G. A. Drg. No. H7600/2. QT