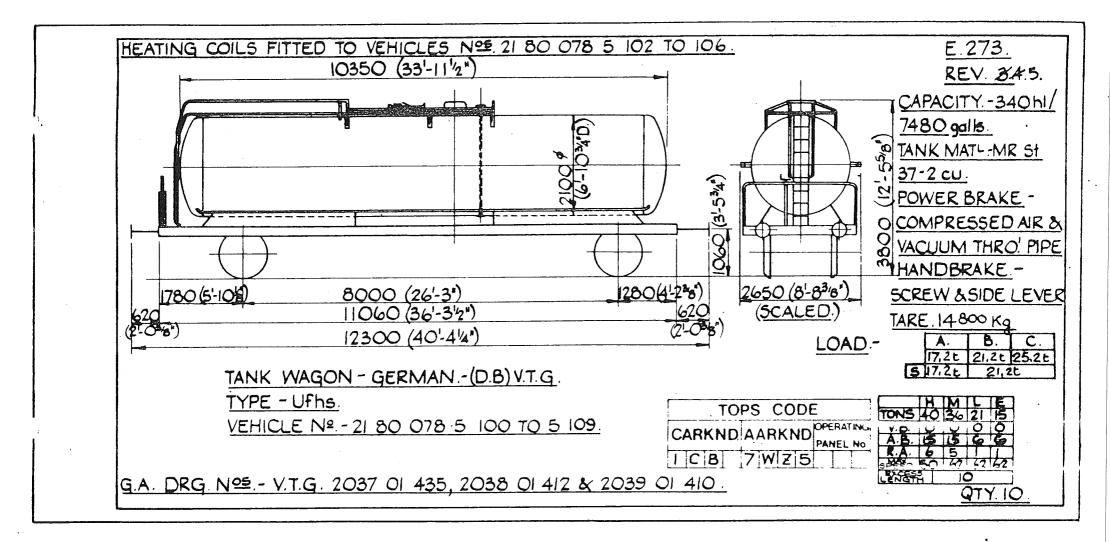

|                    |
| 274,277,279         | <i>,</i>                   |                    |
| 285, 287,           |                            |                    |
| 290-296,299         |                            |                    |
| 308-310             |                            |                    |

. .

14 (g. 1) 14 (g. 1)

Original © BRB Residuary Ltd

Original diagrams courtesy of Trevor Mann. This PDF copy by J.D. Faulkner, 2011 (visit http://www.barrowmoremrg.co.uk)

....

















Š.

Original © BRB Residuary Ltd















•





Original © BRB Residuary Ltd

1.





Original © BRB Residuary Ltd



Original © BRB Residuary Ltd



 $\mathcal{D}$ 

Original © BRB Residuary Ltd



627



Original © BRB Residuary Ltd



Original © BRB Residuary Ltd



Original © BRB Residuary Ltd