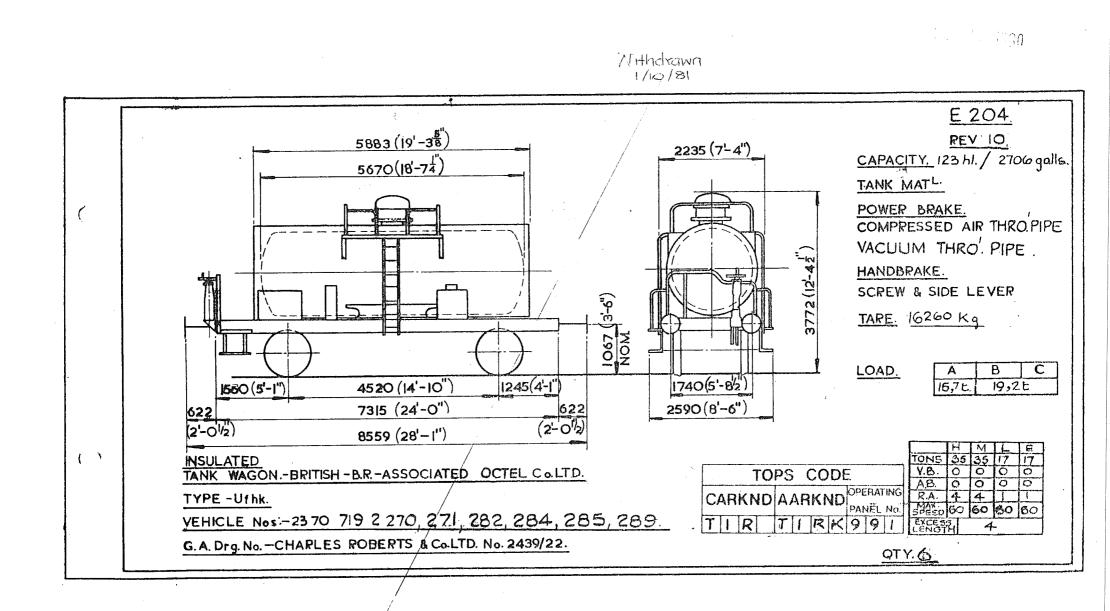

$(\mathbf{x})$ 





<u>E.202</u>. REV. Z.BA. 6600 (21-76) 2490 (8'-2")(Scaled) Handrats&Lamptrons CAPACITY. 155 hl /3410 galls. TANK MATL POWER BRAKE. 3790(12'-54) COMPRESSED AIR & VACUUM. 8008 8008 5-10 (3'-5<sup>3"</sup>) HANDBRAKE. SCREW, HANDLEVER. TARE. 14000 Kg 000 2150 13T 16C LOAD. C 1250 (4'-1<sup>5</sup>4) 650 (2'-18) В 4500 (14'-98) 1750(5'-85) 1750(5-88) Α 18t 7500 (24'-74<sup>1"</sup>) (2-18)65Q 2350(7-82 17T 140 187 Ac Over Brake Lever 8800 (28'-10z) Guards. H M E TONS 32 25 19 14 5 5 V.B. 5 1 TANK WAGON GERMAN - DB - V.T.G. HAMBURG. TOPS CODE 994 A.B. R.A 3 TYPE- Ufh. SPEED 50 50 50 PANEL NO. VEHICLE Nos - 21 80 078 0 100 to 0 114. ICX 7WZ2 EXCESS G.A. Drg.V.T.G. No. 2603.01, 296. QTY. 15.

 $\langle \langle \rangle$ 

Original © BRB Residuary Ltd

)













X





Original © BRB Residuary Ltd









Original © BRB Residuary Ltd



Original diagrams courtesy of Trevor Mann. This PDF copy by J.D. Faulkner, 2011 (visit http://www.barrowmoremrg.co.uk)

 $\langle n \rangle$ 







 $\sqrt{}$ 



Original © BRB Residuary Ltd





Original diagrams courtesy of Trevor Mann. This PDF copy by J.D. Faulkner, 2011 (visit http://www.barrowmoremrg.co.uk)

V

E.217 <u>rev.</u> 5 2412 (7-11") OVER CAPACITY - 185 hl/4070galls. TANK MATL --(17) (17) 3820 (121-6318") Ż POWER BRAKE - AIR 2000(61 DIA. OF T & VACUUM THROUGH PIPE HANDBRAKE. -SCREW & SIDE LEVER 1060 TARE - 15500 Kg LOAD. 1750(5-8%) 4500(14'-9"8") 1250(4'.1'4") 1750(5'-87'8') C 8 100 620 7500 (2+1-71/4") 620 (2'-0<sup>1</sup>/10") 2460(8'-078") OVER STEPS. E IOL 12'-01/16") 8740 (28'-8'8') Owner. HML