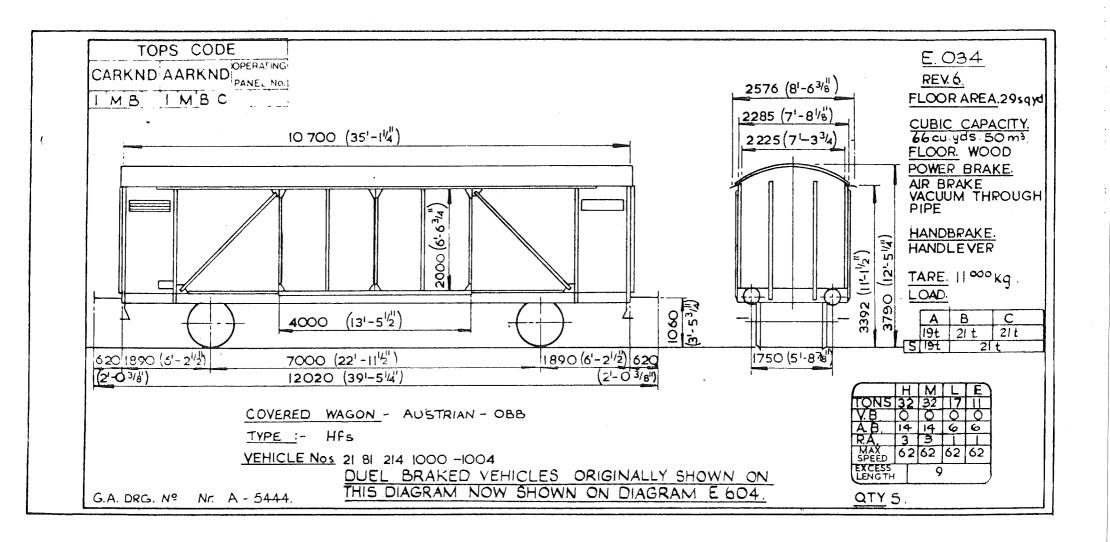

CUBIC CAPACITY. 2200 cu ft. 62 m<sup>3</sup> ì 2690 8-94 FLOOR. WOOD 13400 (43'-112) 2410(7-10 POWER BRAKE. 13335 (43'-9") AIR- BRAKE 2185 (7'-VACUUM PIPE 2460 (7-10") -HANDBRAKE. HANDLEVER (3-5<sup>3</sup>/<sup>8</sup>) 2540 (8'-٦° φ TARE. 14,500 Kg <u>F</u> 040 3850 LOAD. 3207 DOORWAY 1280 (3'- 103'E') × 1840 (6'-01/2") C. В 17,5 L 245 t 5 17,5 t 20 t. 7740 (26'-3") 1740 (51-81/2) 14550 (471-834") 1 1 MOTOR CAR WAGON - ITALIAN - F.S. 0 0 0 0 18 13 13 18 5 4 1 1 50 62 62 62 Hbccfgrs TYPE:-TOPS CODE SPEED VEHICLE Nos21 83 2146000 21 83 214 6001 CARKND AARKND EXCESS LENGTH 13 ILX 7IN QTY. 2

Original diagrams courtesy of Trevor Mann. This PDF copy by J.D. Faulkner, 2011 (visit http://www.barrowmoremrg.co.uk)

......

SFV 6032



 $(\mathbf{J})$ 

Original © BRB Residuary Ltd



SEV South



Original © BRB Residuary Ltd



 $\left(\begin{array}{c} \end{array}\right)$ 

ك ميسل ...

Original © BRB Residuary Ltd







Original © BRB Residuary Ltd





parts they

· ·



Original diagrams courtesy of Trevor Mann. This PDF copy by J.D. Faulkner, 2011 (visit http://www.barrowmoremrg.co.uk)

L.....





R



B

Original © BRB Residuary Ltd



|                                         |      |       |             |            | RE     | RIG      |        | <u>E.058</u> |                 |          |          |                                             |