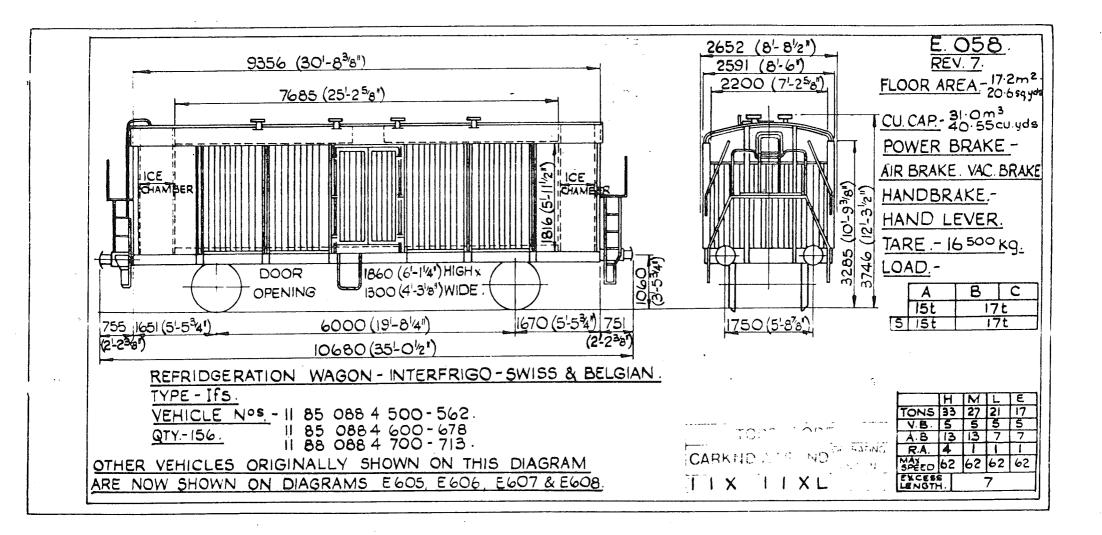

20 t. 7740 (26'-3") 1740 (51-81/2) 14550 (471-834") 1 1 MOTOR CAR WAGON - ITALIAN - F.S. 0 0 0 0 18 13 13 18 5 4 1 1 50 62 62 62 Hbccfgrs TYPE:-TOPS CODE SPEED VEHICLE Nos21 83 2146000 21 83 214 6001 CARKND AARKND EXCESS LENGTH 13 ILX 7IN QTY. 2

Original diagrams courtesy of Trevor Mann. This PDF copy by J.D. Faulkner, 2011 (visit http://www.barrowmoremrg.co.uk)

......

SFV 6032



 $(\mathbf{J})$ 

Original © BRB Residuary Ltd



SEV South



Original © BRB Residuary Ltd



 $\left(\begin{array}{c} \end{array}\right)$ 

ك ميسل ...

Original © BRB Residuary Ltd







Original © BRB Residuary Ltd





parts they

· ·



Original diagrams courtesy of Trevor Mann. This PDF copy by J.D. Faulkner, 2011 (visit http://www.barrowmoremrg.co.uk)

L.....





R



B

Original © BRB Residuary Ltd



|                                         |      |       |             |            | RE     | RIG      |        | <u>E.058</u> |                 |          |          |                                             |