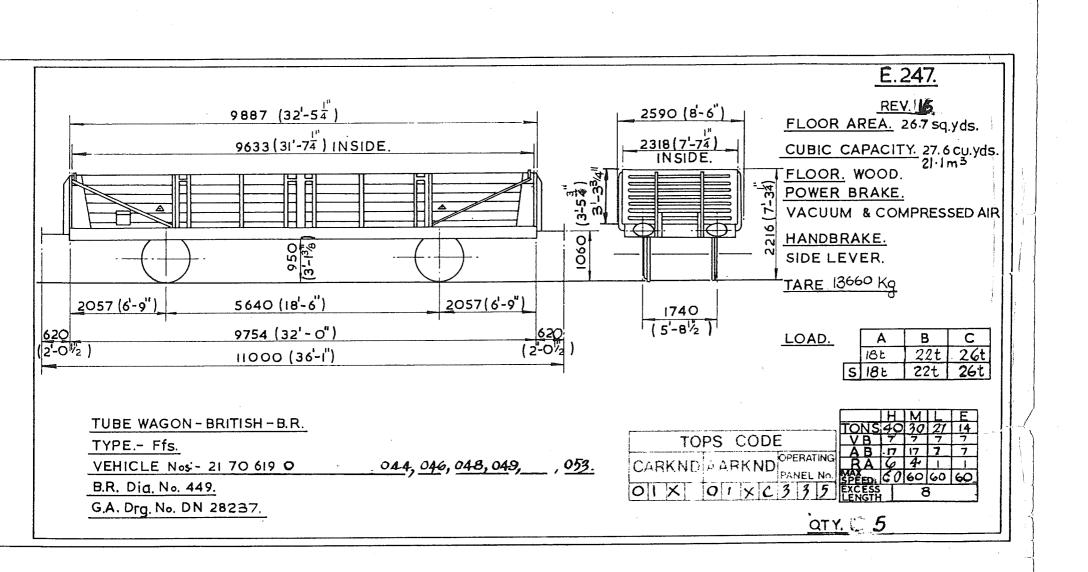

CREW & SIDE LEVER. TARE. 16870 Kg 16T 120 4572 (15-0) 1327 (4-44) 1327(4-44 1740 (5-82) 7226 (23-81/2") 622 622 LOAD. Α В С (2-0/2 01/2) 8470 (27-91/2) 15,16 2590 (8-6") 18,7t OVERALL M TONS 35 35 17 71 V.B. 16 16 8 8 TANK WAGON-BRITISH - B.R. DOW CHEMICALS A.B. 0 0 0 0 R.A. 4 4 1 TYPE:- Ufhk, ма ЭГЕЕД 60 60 60 60 Ехсеза Lenoth 4. TOPS CODE VEHICLE No:- 21 70 078 0 292 to 294 CARKND AARKND PANEL NO G.A. Drg. No:-M & W GRAZEBROOK Ltd. No. R. 823. QTY. 3. 6753992 TIW

Original diagrams courtesy of Trevor Mann. This PDF copy by J.D. Faulkner, 2011 (visit http://www.barrowmoremrg.co.uk)

9/54



















Original diagrams courtesy of Trevor Mann. This PDF copy by J.D. Faulkner, 2011 (visit http://www.barrowmoremrg.co.uk)

 $\checkmark$ 







KX)

Original © BRB Residuary Ltd











,









RTY 400.



|                                    | E. 250/sh.                |
|------------------------------------|---------------------------|
|                                    | Rev.                      |
|                                    |                           |
| VEHICLE NOS - 21 70 2140 000 - 123 | 21 70 214 0 284 - 277, 29 |
| 125 - 155                          | 303 - 314                 |
| 157 - 163, 165                     | 316 - 323                 |
| 167 - 194                          | 326 - 337                 |
| 136 - 222                          | 337 - 353                 |
| 224 - 234, 236                     | 355 - 762                 |
| 238 - 243, 245, 246                | 364,365,367.2             |
| 24.8 - 259                         |