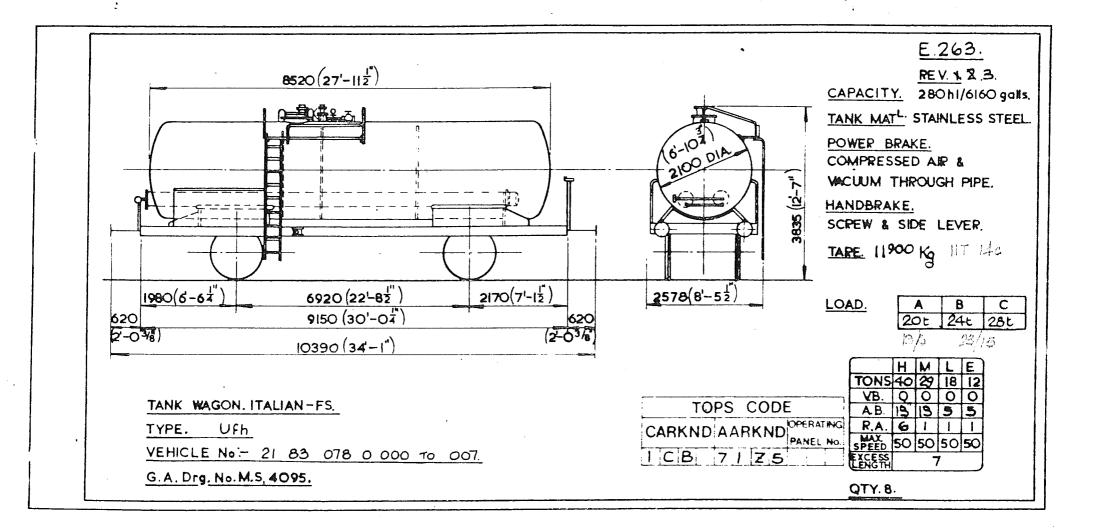

|                    |
| 245, 248, 249,      |                            |                    |
| 255, 256 , 263 ,    |                            |                    |
| 266, 269-271,       |                            |                    |
| 274,277,279         | <i>,</i>                   |                    |
| 285, 287,           |                            |                    |
| 290-296,299         |                            |                    |
| 308-310             |                            |                    |

. .

14 (g. 1) 14 (g. 1)

Original © BRB Residuary Ltd

Original diagrams courtesy of Trevor Mann. This PDF copy by J.D. Faulkner, 2011 (visit http://www.barrowmoremrg.co.uk)

....

















Š.

Original © BRB Residuary Ltd















•





Original © BRB Residuary Ltd

1.





Original © BRB Residuary Ltd



Original © BRB Residuary Ltd



 $\mathcal{D}$ 

Original © BRB Residuary Ltd



627



Original © BRB Residuary Ltd



Original © BRB Residuary Ltd



Original © BRB Residuary Ltd