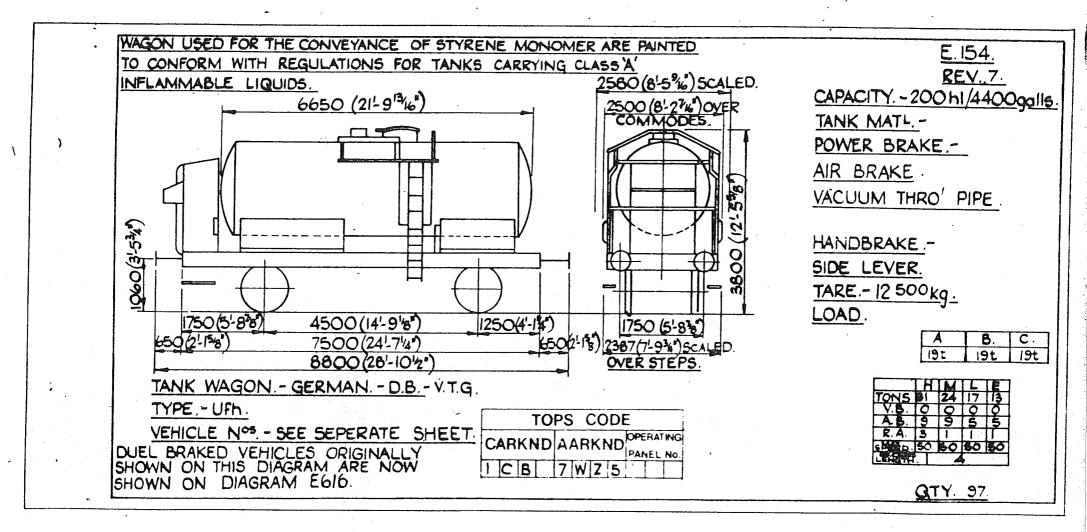

2 59 yds TONS CU. CAPACITY- 32.7m3/1150cu.ft. 5 5 5 5 4 2 1 1 50 50 50 50 7 VEHICLE Nº - 11 87 088 9 050 - 079. QTY. 31

(8'-5'8')OVER ROOF E 144 9512 (31-2'2") OUTSIDE 514 8-3') OU SIDE 2250 7-458' INSIDE REVI 7890,25-1058) INSIDE FLOOR AREAde la composición de la compos CU CAPACITY-ں و <u>v</u><u>v</u> FLOOR -40 NZ POWER BRAKE cil 3779 COMPRESSED AIR & 3-5341 VACUUM DOOR OPENING 1825 x 1295 HANDBRAKE -1486(4-10'2') 1480 (4-10 2 0500 (2:-3<sup>7</sup>8) 1750(5-878) SIDE LEVER 9472 (31'-0'8') 590 (I-II'4" 2656 (8-89 6) 590 TARE -10652 (34-113'8") OVER FITTINGS LOAD REFRIGERATOR VAN - FRENCH STEF - HIA TVDE -VEHICLE Nº SEE NEXT PAGE . G.A. DRG - CADOUX. Nº 2361 Ξ. QTY. 176

Original © BRB Residuary Ltd



(O)

 $(\bigcirc)$ 







SEV 614



 $\bigcirc$ 





6

SPECO 50 50 50 50

QTY 4.





|                                  |       |       |     | Ya - | E.154.<br>REV.4.