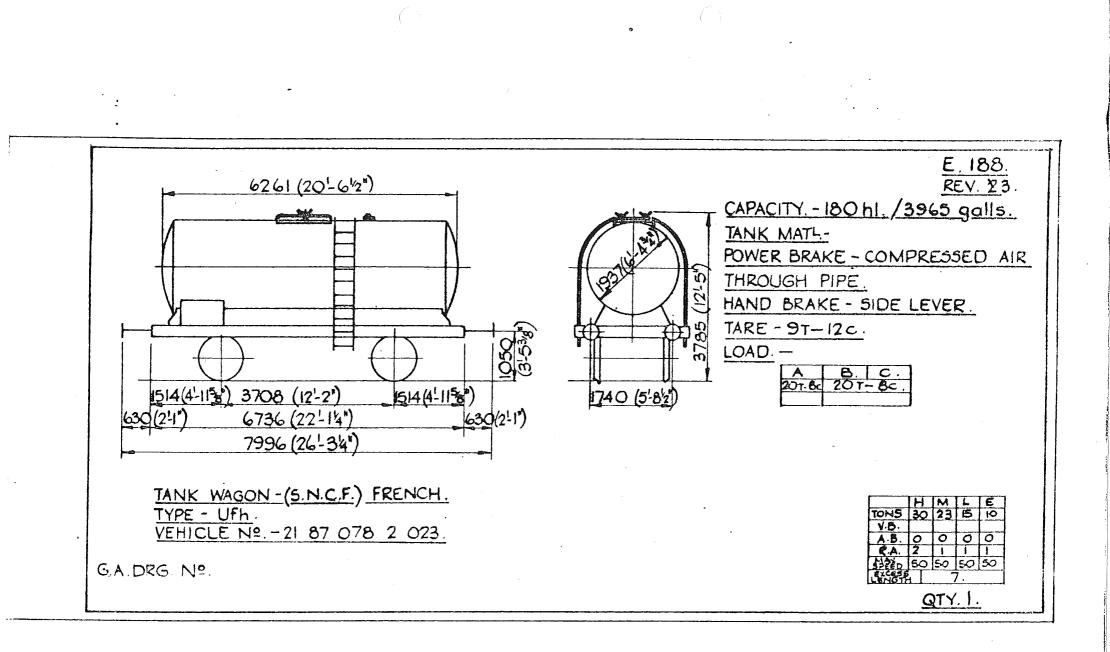

SIDE LEVER 1065 (3:5<sup>15</sup>16) TARE - 11200 Kg LOAD. 2200 (7'-2<sup>5</sup>/8') 4500 (14'-9'4") 1800(5'-107/8" 1750(5-878 В C. 24t 20.8t 8500 (27'-1034") 62C 2580 (8'-55'8") OVER STEPS. (2-03/8") (2-03'a" 9740 (31-11/2") MONTEDISON S.P.A TANK WAGON - ITALIAN - F.S. VIA TARAMELLI 26 HIM LE TONS 35 26 17 11 Y.B. O. O. O. O. A.B. 11 11 5 5 TOPS CODE CARKND AARKND 20 124 MILAN. A.B. 11 11 R.A. 4 1 TYPE - Ufh. PANEL N. VEHICLE Nº - 21 83 078 0 008 TO 015. 50 50 50 50 ICB ICBB G.A. DRG-SIAI-LERICI Nº. DIS 56252 -233. QTY. 8.

6 1



Original © BRB Residuary Ltd





6174

Original © BRB Residuary Ltd



 $\sim$ 







SFV 617



Original diagrams courtesy of Trevor Mann. This PDF copy by J.D. Faulkner, 2011 (visit http://www.barrowmoremrg.co.uk)

v.





Original © BRB Residuary Ltd











 $(\mathbf{x})$ 





<u>E.202</u>. REV. Z.BA. 6600 (21-76) 2490 (8'-2")(Scaled) Handrats&Lamptrons CAPACITY. 155 hl /3410 galls. TANK MATL POWER BRAKE. 3790(12'-54) COMPRESSED AIR & VACUUM. 8008 8008 5-10 (3'-5<sup>3"</sup>) HANDBRAKE. SCREW, HANDLEVER. TARE. 14000 Kg 000 2150 13T 16C LOAD. C 1250 (4'-1<sup>5</sup>4) 650 (2'-18) В 4500 (14'-98) 1750(5'-85) 1750(5-88) Α 18t 7500 (24'-74<sup>1"</sup>) (2-18)65Q 2350(7-82 17T 140 187 Ac Over Brake Lever 8800 (28'-10z) Guards. H M E TONS 32 25 19 14 5 5 V.B. 5 1 TANK WAGON GERMAN - DB - V.T.G. HAMBURG. TOPS CODE 994 A.B. R.A 3 TYPE- Ufh. SPEED 50 50 50 PANEL NO. VEHICLE Nos - 21 80 078 0 100 to 0 114. ICX 7WZ2 EXCESS G.A. Drg.V.T.G. No. 2603.01, 296. QTY. 15.

 $\langle \langle \rangle$ 

Original © BRB Residuary Ltd

)













X