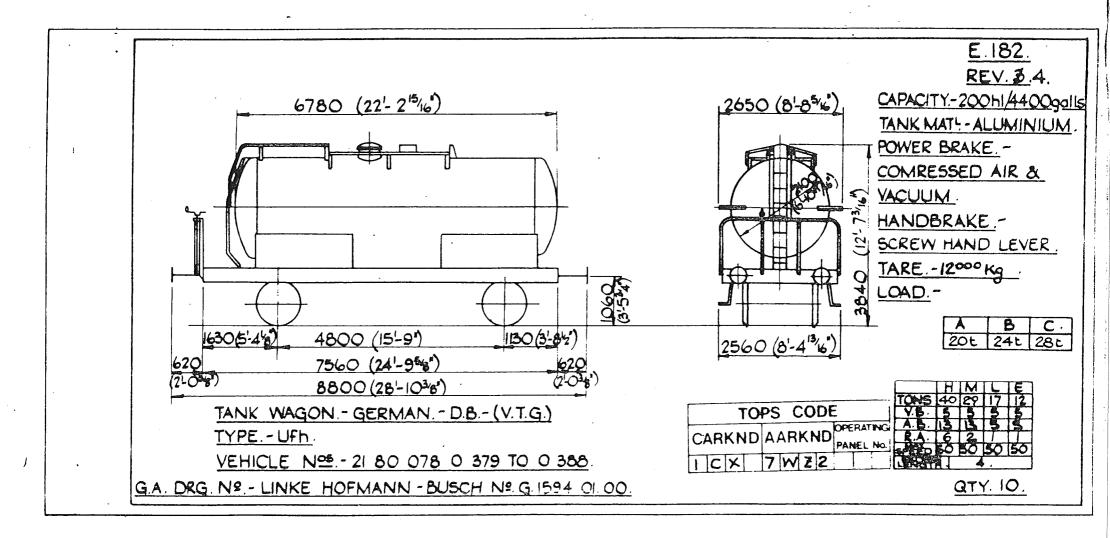

| OLISH STATE RAILWAYS P.K.P.   |      |         | TION 21 & 31 | <u>·</u>                                  | COUNTRY 5                                                                                                       | 1                                                        | PAGE Nº | 5A |
|-------------------------------|------|---------|--------------|-------------------------------------------|-----------------------------------------------------------------------------------------------------------------|----------------------------------------------------------|---------|----|
|                               |      | DIAGRAM | REV.         |                                           | 900-000, 1-0, 0-000,                                                                                            | 9- <del>19-70,000,000,000,000,000,000,000,000,000,</del> | DIAGRAM |    |
| ANK WAGON.                    |      |         |              | naan oo taaliy dahaya gaaray daa ay baada | and for the second set of the state of the second second second second second second second second second secon |                                                          |         | 1  |
| 1 51 076 5 075 TO 31 51 076 5 | 091  | 459     | -            |                                           |                                                                                                                 |                                                          |         |    |
|                               | 004. | 435     | -            |                                           | ма                                                                                                              |                                                          |         |    |
|                               |      |         |              |                                           |                                                                                                                 |                                                          |         |    |
|                               |      |         |              |                                           |                                                                                                                 |                                                          |         |    |
|                               |      |         |              |                                           |                                                                                                                 |                                                          |         |    |
|                               |      |         |              |                                           |                                                                                                                 |                                                          |         |    |
|                               |      |         |              |                                           | -                                                                                                               |                                                          |         |    |
|                               |      |         |              |                                           |                                                                                                                 |                                                          |         |    |
|                               |      |         |              |                                           |                                                                                                                 |                                                          |         |    |
|                               |      |         |              |                                           |                                                                                                                 |                                                          |         |    |
|                               |      |         |              |                                           | . 9                                                                                                             |                                                          |         |    |
|                               |      |         |              |                                           |                                                                                                                 |                                                          |         |    |
|                               |      |         |              |                                           |                                                                                                                 |                                                          |         |    |
|                               |      |         |              |                                           |                                                                                                                 |                                                          |         |    |
|                               | :    |         |              |                                           |                                                                                                                 |                                                          |         |    |
|                               |      |         |              |                                           |                                                                                                                 |                                                          |         |    |
|                               |      |         |              |                                           |                                                                                                                 |                                                          | £ .     |    |
|                               |      |         |              |                                           | <u>.</u>                                                                                                        |                                                          |         |    |
|                               |      |         |              |                                           | of and                                                                                                          |                                                          | -       |    |
|                               |      |         |              |                                           |                                                                                                                 |                                                          |         |    |
|                               |      |         |              |                                           |                                                                                                                 |                                                          |         |    |
|                               |      |         |              |                                           |                                                                                                                 | ĺ                                                        |         |    |