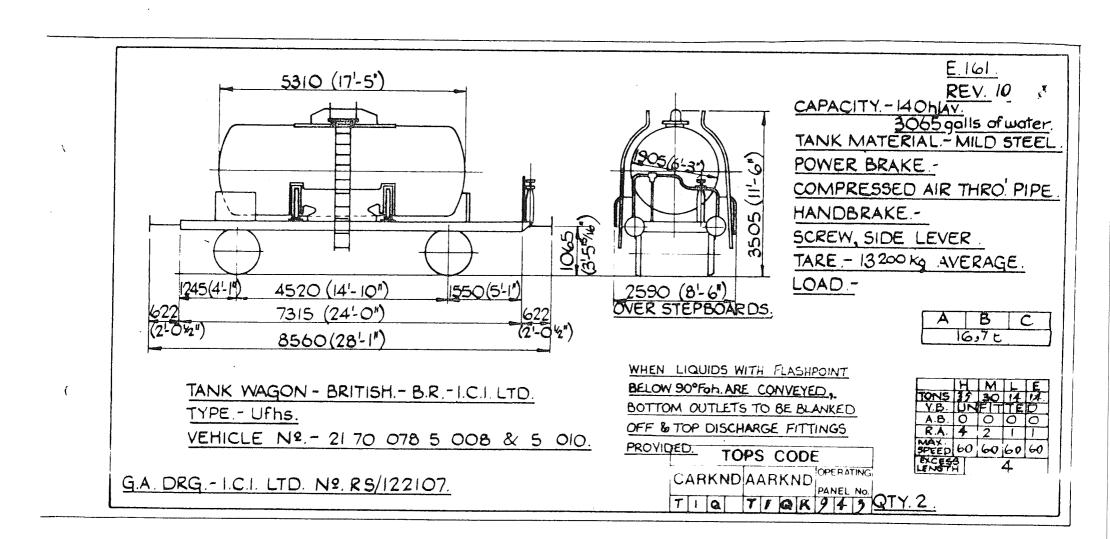

'-158') SCALED. CAPACITY - 154 h1/3400 galls. TANK MATL -POWER BRAKE .-AIR BRAKE (121-51/4") VACUUM BRAKE. HANDBRAKE -3790 1060 SCREW & SIDE LEVER. TARE - 14 000 Kg. 1750(5'-8"/8") 4500 (141-91/8") 1250(4-14 1750 (5'-878") LOAD .-650 7500 (24'-71/4") 650 2350(7'8"/) OVER BRAKE LEVER GUARDS (2-15/8") 8800 (28'-101/2") A Β. C. 18t 18,81 18,81 TANK WAGON - GERMAN - D.B. - V.T.G HIM TYPE .- Ufh. TONS 32 26 19 V.B VEHICLE NºS- 21 80 078 0 115, 119-121, 124, 127,129-131,134-139 A.B VACUUM PIPED VEHICLES ORIGINALLY SHOWN ON THIS DIAGRAM NOW SHOWN ON DIAGRAM E617 R.A. 8 41-144 3 G.A. DRG. Nº. - 151. 01. 006 a & b. QTY. 19.

Original diagrams courtesy of Trevor Mann. This PDF copy by J.D. Faulkner, 2011 (visit http://www.barrowmoremrg.co.uk)

 $\int$ 









ممرا

Original © BRB Residuary Ltd







Original © BRB Residuary Ltd

(







(visit http://www.barrowmoremrg.co.uk)

( i

 $\cdot$  (

 $\overline{\mathcal{O}}$ 



Original diagrams courtesy of Trevor Mann. This PDF copy by J.D. Faulkner, 2011 (visit http://www.barrowmoremrg.co.uk)

Original © BRB Residuary Ltd

E.170 BOTTOM OUTLETS BLANKED OFF. REV.6 7000 (22'-111/2") CAPACITY .- 240hl / 5280 golls. TANK MATL -3823 (12 - 6'2") SCALED POWER BRAKE .-COMPRESSED AIR & VACUUM THRO'PIPE . HANDBRAKE -SCREW & SIDE LEVER 1065 (3:5<sup>15</sup>16) TARE - 11200 Kg LOAD. 2200 (7'-2<sup>5</sup>/8') 4500 (14'-9'4") 1800(5'-107/8" 1750(5-878 В C. 24t 20.8t 8500 (27'-1034") 62C 2580 (8'-55'8") OVER STEPS. (2-03/8") (2-03'a" 9740 (31-11/2") MONTEDISON S.P.A TANK WAGON - ITALIAN - F.S. VIA TARAMELLI 26 HIM LE TONS 35 26 17 11 Y.B. O. O. O