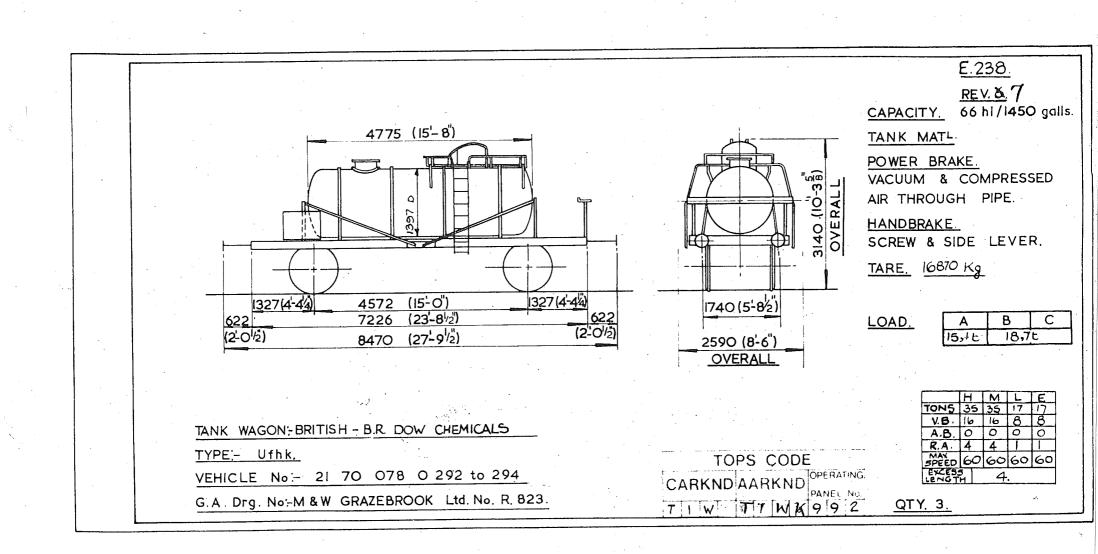

ame

Original © BRB Residuary Ltd



E.238. REV. 3456 CAPACITY. 66 h1/1450 gails. 4775 (15-8) TANK MATL POWER BRAKE. 3140 (10-3<sup>5</sup>) OVERALL VACUUM & COMPRESSED AIR THROUGH PIPE. 397 HANDBRAKE. SCREW & SIDE LEVER. TARE. 16870 Kg 16T 120 4572 (15-0) 1327 (4-44) 1327(4-44 1740 (5-82) 7226 (23-81/2") 622 622 LOAD. Α В С (2-0/2 01/2) 8470 (27-91/2) 15,16 2590 (8-6") 18,7t OVERALL M TONS 35 35 17 71 V.B. 16 16 8 8 TANK WAGON-BRITISH - B.R. DOW CHEMICALS A.B. 0 0 0 0 R.A. 4 4 1 TYPE:- Ufhk, ма ЭГЕЕД 60 60 60 60 Ехсеза Lenoth 4. TOPS CODE VEHICLE No:- 21 70 078 0 292 to 294 CARKND AARKND PANEL NO G.A. Drg. No:-M & W GRAZEBROOK Ltd. No. R. 823. QTY. 3. 6753992 TIW

Original diagrams courtesy of Trevor Mann. This PDF copy by J.D. Faulkner, 2011 (visit http://www.barrowmoremrg.co.uk)

9/54



















Original diagrams courtesy of Trevor Mann. This PDF copy by J.D. Faulkner, 2011 (visit http://www.barrowmoremrg.co.uk)

 $\checkmark$ 







KX)

Original © BRB Residuary Ltd











,









RTY 400.



|                                    | E. 250/sh.                |
|------------------------------------|---------------------------|
|                                    | Rev.                      |
|                                    |                           |
| VEHICLE NOS - 21 70 2140 000 - 123 | 21 70 214 0 284 - 277, 29 |
| 125 - 155                          | 303 - 314                 |
| 157 - 163, 165                     | 316 - 323                 |
| 167 - 194                          | 326 - 337                 |
| 136 - 222