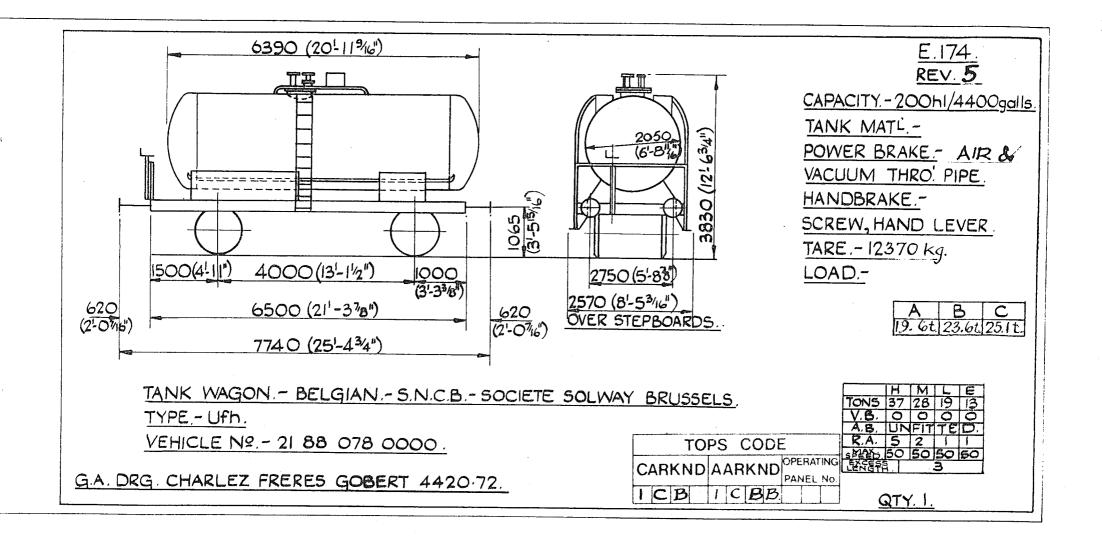

70 BOTTOM OUTLETS BLANKED OFF. REV.6 7000 (22'-111/2") CAPACITY .- 240hl / 5280 golls. TANK MATL -3823 (12 - 6'2") SCALED POWER BRAKE .-COMPRESSED AIR & VACUUM THRO'PIPE . HANDBRAKE -SCREW & SIDE LEVER 1065 (3:5<sup>15</sup>16) TARE - 11200 Kg LOAD. 2200 (7'-2<sup>5</sup>/8') 4500 (14'-9'4") 1800(5'-107/8" 1750(5-878 В C. 24t 20.8t 8500 (27'-1034") 62C 2580 (8'-55'8") OVER STEPS. (2-03/8") (2-03'a" 9740 (31-11/2") MONTEDISON S.P.A TANK WAGON - ITALIAN - F.S. VIA TARAMELLI 26 HIM LE TONS 35 26 17 11 Y.B. O. O. O. O. A.B. 11 11 5 5 TOPS CODE CARKND AARKND 20 124 MILAN. A.B. 11 11 R.A. 4 1 TYPE - Ufh. PANEL N. VEHICLE Nº - 21 83 078 0 008 TO 015. 50 50 50 50 ICB ICBB G.A. DRG-SIAI-LERICI Nº. DIS 56252 -233. QTY. 8.

6 1



Original © BRB Residuary Ltd





6174

Original © BRB Residuary Ltd



 $\sim$ 







SFV 617



Original diagrams courtesy of Trevor Mann. This PDF copy by J.D. Faulkner, 2011 (visit http://www.barrowmoremrg.co.uk)

v.





Original © BRB Residuary Ltd











 $(\mathbf{x})$ 





<u>E.202</u>. REV. Z.BA. 6600 (21-76) 2490 (8'-2")(Scaled) Handrats&Lamptrons CAPACITY. 155 hl /3410 galls. TANK MATL POWER BRAKE. 3790(12'-54) COMPRESSED AIR & VACUUM. 8008 8008 5-10 (3'-5<sup>3"</sup>) HANDBRAKE. SCREW, HANDLEVER. TARE. 14000 Kg 000 2150 13T 16C LOAD. C 1250 (4'-1<sup>5</sup>4) 650 (2'-18) В 4500 (14'-98) 1750(5'-85) 1750(5-88) Α 18t 7500 (24'-74<sup>1"</sup>) (2-18)65Q 2350(7-82 17T 140 187 Ac Over Brake Lever 8800 (28'-10z) Guards. H M E TONS 32 25 19 14 5 5 V.B. 5 1 TANK WAGON GERMAN - DB - V.T.G. HAMBURG. TOPS CODE 994 A.B. R.A 3 TYPE- Ufh. SPEED 50 50