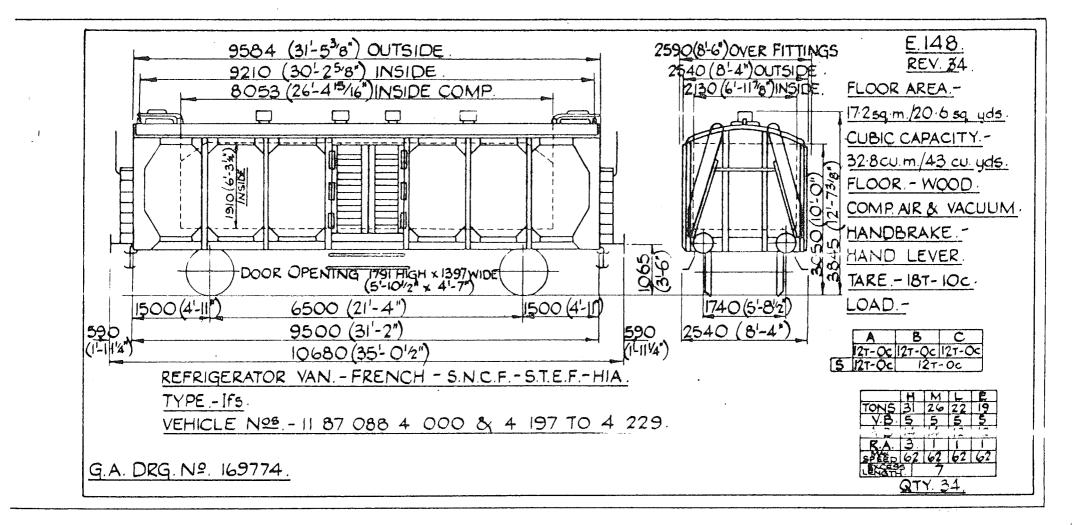

IC. 13T-2c TARE - 171-4c. FLOOR AREA - 17.7m2/21.2 59 yds TONS CU. CAPACITY- 32.7m3/1150cu.ft. 5 5 5 5 4 2 1 1 50 50 50 50 7 VEHICLE Nº - 11 87 088 9 050 - 079. QTY. 31

(8'-5'8')OVER ROOF E 144 9512 (31-2'2") OUTSIDE 514 8-3') OU SIDE 2250 7-458' INSIDE REVI 7890,25-1058) INSIDE FLOOR AREAde la composición de la compos CU CAPACITY-ں و <u>v</u><u>v</u> FLOOR -40 NZ POWER BRAKE cil 3779 COMPRESSED AIR & 3-5341 VACUUM DOOR OPENING 1825 x 1295 HANDBRAKE -1486(4-10'2') 1480 (4-10 2 0500 (2:-3<sup>7</sup>8) 1750(5-878) SIDE LEVER 9472 (31'-0'8') 590 (I-II'4" 2656 (8-89 6) 590 TARE -10652 (34-113'8") OVER FITTINGS LOAD REFRIGERATOR VAN - FRENCH STEF - HIA TVDE -VEHICLE Nº SEE NEXT PAGE . G.A. DRG - CADOUX. Nº 2361 Ξ. QTY. 176

Original © BRB Residuary Ltd



(O)

 $(\bigcirc)$ 







SEV 614



 $\bigcirc$ 





6

SPECO 50 50 50 50

QTY 4.





|                                  |       |       |     | Ya - | E.154.<br>REV.4.