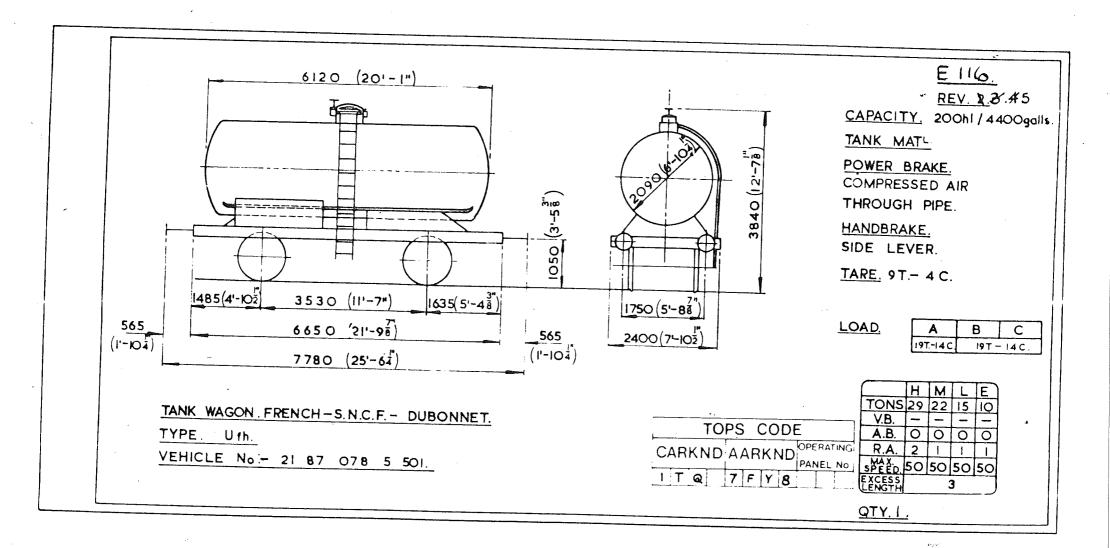

inal diagrams courtesy of Trevor Mann. This PDF copy by J.D. Faulkner, 2011 (visit http://www.barrowmoremrg.co.uk)

ser.

E. 111 REV. 6 6650 (21'-93) CAPACITY. 194 hl /4270galls. TANK MATL POWER BRAKE. COMPRESSED AIR YACUUM THROUGH PIPE r HANDBRAKE. (3<sup>1-5</sup> <sup>3</sup>/<sub>1</sub>) SCREW & SIDE LEVER. TARE. 13600 Kg 137 70 090 LOAD. В С 1750 5-8 4500 (14-98) 1250(4-14) 18,46 22,4426,41 1750(5'-8<sup>7"</sup>) 518,41 22,4t 7500 (24'-74 620 620 2-016 8740 (28'-85) (2'-0<sup>7'</sup>) H M E L TONS 40 36 20 14 V.B. 0 0 0 0 V.B. A.B. TANK WAGON GERMAN-DB-HULS, CHEMICAL WORKS. TOPS CODE GI R.A. 6 5 SMEED 50 62 62 62 EXCESS A TYPE: - Ufhs CARKND AARKND PANEL No. VEHICLE No :- 21 80 008 5 157 ICAICAB G.A. Drg. No.H. 7598/2 QTY. I



 $\mathbf{v}$ 









Original © BRB Residuary Ltd









Original diagrams courtesy of Trevor Mann. This PDF copy by J.D. Faulkner, 2011 (visit http://www.barrowmoremrg.co.uk)

Ì







Original © BRB Residuary Ltd







 $\otimes$ 

Original © BRB Residuary Ltd







(visit http://www.barrowmoremrg.co.uk)



<sup>(</sup>visit http://www.barrowmoremrg.co.uk)

the construction of the construction of the second s



Original diagrams courtesy of Trevor Mann. This PDF copy by J.D. Faulkner, 2011

(visit http://www.barrowmoremrg.co.uk)



Original diagrams courtesy of Trevor Mann. This PDF copy by J.D. Faulkner, 2011

(visit http://www.barrowmoremrg.co.uk)





SFV GIAL



STY CH2

E.142. TANKS FITTED WITH BOTTOM OUTLETS & HEATING COILS. 7000(22'-11<sup>5</sup>'8") REV. 6 CAPACITY-250hl/5500galls. TANK MATL-ALUMINIUM POWER BRAKE .-(12<sup>