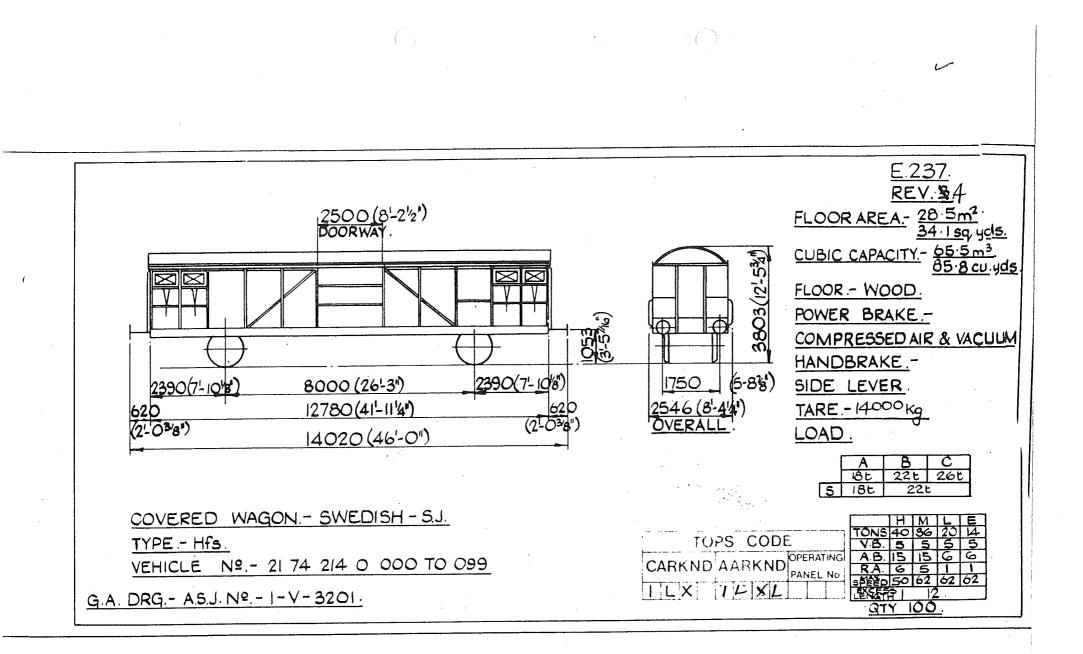

. COMPRESSED AIR 3610 (11-10<sup>1/8</sup>) THROUGH PIPE, 981 HANDBRAKE. SCREW & HAND LEVER. 14000 Kg HT. 15c TARE 1065 (3-5/5) В LOAD. В С Α 1549 (5-1) 4521 (14-10) 1244(4-17) 176 215 622 7314 (24'-0') 622 2590 (8-6) 2-0-2 (2:0/2 8558 (28'- 1) TANK WAGON - BRITISH - B.R.- I.C.I. Ltd. TONS V.B. UNFITTE TYPE:-Ufhs AB 0 0 0 RA 4 2 1 0 TOPS CODE VEHICLE No - 21 70 078 5015 & 5017. SPEED 60 60 60 60 CE SET G.A. DRG. No. I.C.I. Ltd. No. R.S. 126998. PANEL NO. TIQK943 a QTY. 2. T 1 21 70 0/8 501 ൊ arr 4

> Original diagrams courtesy of Trevor Mann. This PDF copy by J.D. Faulkner, 2011 (visit http://www.barrowmoremrg.co.uk)

.









Original © BRB Residuary Ltd



and C

Original © BRB Residuary Ltd



1 15.













Original © BRB Residuary Ltd





•

Same

Original © BRB Residuary Ltd



E.238. REV. 3456 CAPACITY. 66 h1/1450 gails. 4775 (15-8) TANK MATL POWER BRAKE. 3140 (10-3<sup>5</sup>) OVERALL VACUUM & COMPRESSED AIR THROUGH PIPE. 397 HANDBRAKE. SCREW & SIDE LEVER. TARE. 16870 Kg 16T 120 4572 (15-0) 1327 (4-44) 1327(4-44 1740 (5-82) 7226 (23-81/2") 622 622 LOAD. Α В С (2-0/2 01/2) 8470 (27-91/2) 15,16 2590 (8-6") 18,7t OVERALL M TONS 35 35 17 71 V.B. 16 16 8 8 TANK WAGON-BRITISH - B.R. DOW CHEMICALS A.B. 0 0 0 0 R.A. 4 4 1 TYPE:- Ufhk, ма ЭГЕЕД 60 60 60 60 Ехсеза Lenoth 4. TOPS CODE VEHICLE No:- 21 70 078 0 292 to 294 CARKND AARKND PANEL NO G.A. Drg. No:-M & W GRAZEBROOK Ltd. No. R. 823. QTY. 3. 6753992 TIW

Original diagrams courtesy of Trevor Mann. This PDF copy by J.D. Faulkner, 2011 (visit http://www.barrowmoremrg.co.uk)

9/54



















Original diagrams