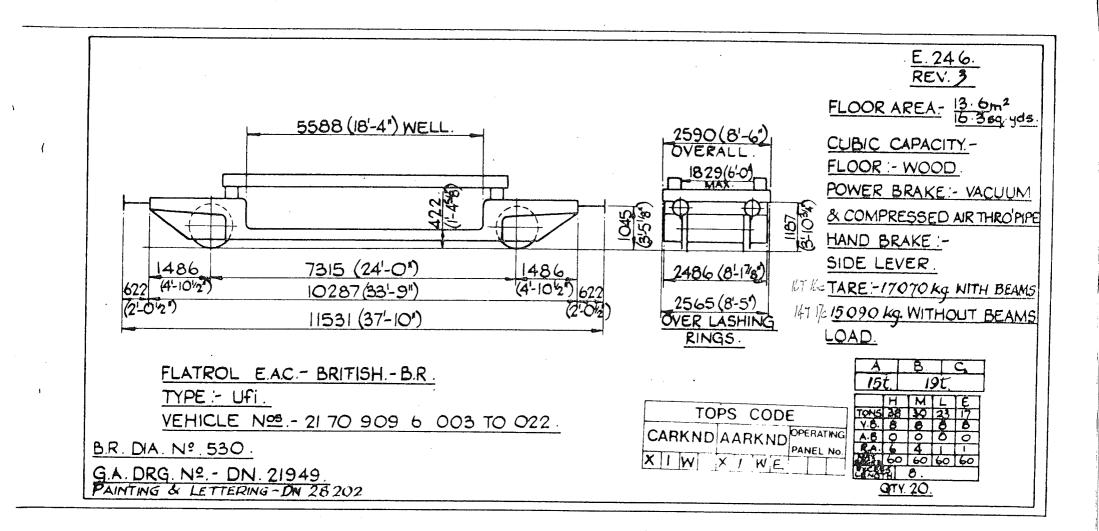

M & COMPRESSED AIR THROUGH PIPE. 397 HANDBRAKE. SCREW & SIDE LEVER. TARE. 16870 Kg 16T 120 4572 (15-0) 1327 (4-44) 1327(4-44 1740 (5-82) 7226 (23-81/2") 622 622 LOAD. Α В С (2-0/2 01/2) 8470 (27-91/2) 15,16 2590 (8-6") 18,7t OVERALL M TONS 35 35 17 71 V.B. 16 16 8 8 TANK WAGON-BRITISH - B.R. DOW CHEMICALS A.B. 0 0 0 0 R.A. 4 4 1 TYPE:- Ufhk, ма ЭГЕЕД 60 60 60 60 Ехсеза Lenoth 4. TOPS CODE VEHICLE No:- 21 70 078 0 292 to 294 CARKND AARKND PANEL NO G.A. Drg. No:-M & W GRAZEBROOK Ltd. No. R. 823. QTY. 3. 6753992 TIW

Original diagrams courtesy of Trevor Mann. This PDF copy by J.D. Faulkner, 2011 (visit http://www.barrowmoremrg.co.uk)

9/54



















Original diagrams courtesy of Trevor Mann. This PDF copy by J.D. Faulkner, 2011 (visit http://www.barrowmoremrg.co.uk)

 $\checkmark$ 







KX)

Original © BRB Residuary Ltd











,









RTY 400.



|                                    | E. 250/sh.                |
|------------------------------------|---------------------------|
|                                    | Rev.                      |
|                                    |                           |
| VEHICLE NOS - 21 70 2140 000 - 123 | 21 70 214 0 284 - 277, 29 |
| 125 - 155                          | 303 - 314                 |
| 157 - 163, 165                     | 316 - 323                 |
| 167 - 194                          | 326 - 337                 |
| 136 - 222                          | 337 - 353                 |
| 224 - 234, 236                     | 355 - 762                 |
| 238 - 243, 245, 246                | 364,365,367.2