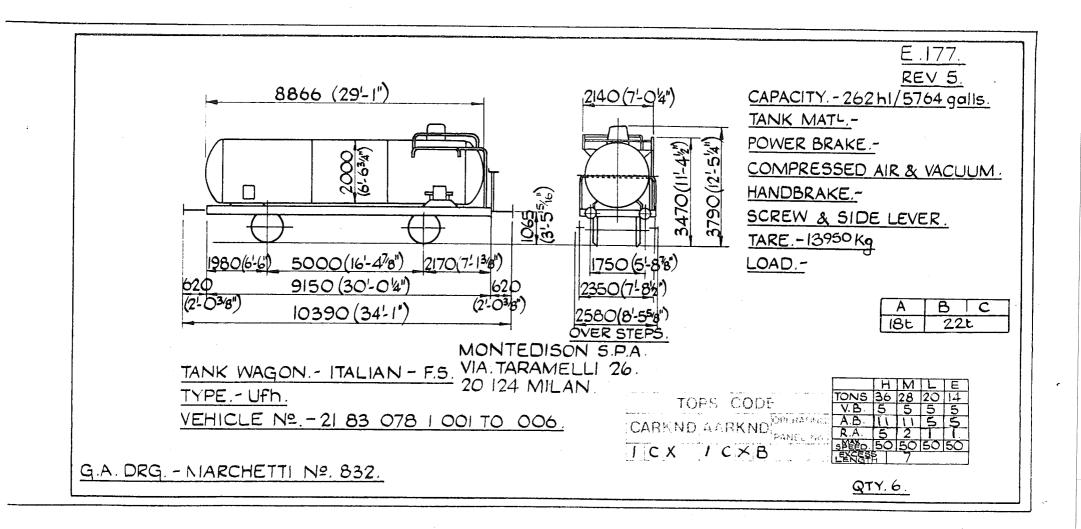

| OLISH STATE RAILWAYS P.K.P.   |      |         | TION 21 & 31 | <u>·</u>                                  | COUNTRY 5                                                                                                       | 1                                                        | PAGE Nº | 5A |
|-------------------------------|------|---------|--------------|-------------------------------------------|-----------------------------------------------------------------------------------------------------------------|----------------------------------------------------------|---------|----|
|                               |      | DIAGRAM | REV.         |                                           | 900-000, 1-0, 0-000,                                                                                            | 9- <del>19-70,000,000,000,000,000,000,000,000,000,</del> | DIAGRAM |    |
| ANK WAGON.                    |      |         |              | naan oo taaliy dahaya gaaray daa ay baada | and for the second set of the state of the second second second second second second second second second secon |                                                          |         | 1  |
| 1 51 076 5 075 TO 31 51 076 5 | 091  | 459     | -            |                                           |                                                                                                                 |                                                          |         |    |
|                               | 004. | 435     | -            |                                           | ма                                                                                                              |                                                          |         |    |
|                               |      |         |              |                                           |                                                                                                                 |                                                          |         |    |
|                               |      |         |              |                                           |                                                                                                                 |                                                          |         |    |
|                               |      |         |              |                                           |                                                                                                                 |                                                          |         |    |
|                               |      |         |              |                                           |                                                                                                                 |                                                          |         |    |
|                               |      |         |              |                                           | -                                                                                                               |                                                          |         |    |
|                               |      |         |              |                                           |                                                                                                                 |                                                          |         |    |
|                               |      |         |              |                                           |                                                                                                                 |                                                          |         |    |
|                               |      |         |              |                                           |                                                                                                                 |                                                          |         |    |
|                               |      |         |              |                                           | . 9                                                                                                             |                                                          |         |    |
|                               |      |         |              |                                           |                                                                                                                 |                                                          |         |    |
|                               |      |         |              |                                           |                                                                                                                 |                                                          |         |    |
|                               |      |         |              |                                           |                                                                                                                 |                                                          |         |    |
|                               | :    |         |              |                                           |                                                                                                                 |                                                          |         |    |
|                               |      |         |              |                                           |                                                                                                                 |                                                          |         |    |
|                               |      |         |              |                                           |                                                                                                                 |                                                          | £ .     |    |
|                               |      |         |              |                                           | <u>.</u>                                                                                                        |                                                          |         |    |
|                               |      |         |              |                                           | of and                                                                                                          |                                                          | -       |    |
|                               |      |         |              |                                           |                                                                                                                 |                                                          |         |    |
|                               |      |         |              |                                           |                                                                                                                 |                                                          |         |    |
|                               |      |         |              |                                           |                                                                                                                 | ĺ                                                        |         |    |