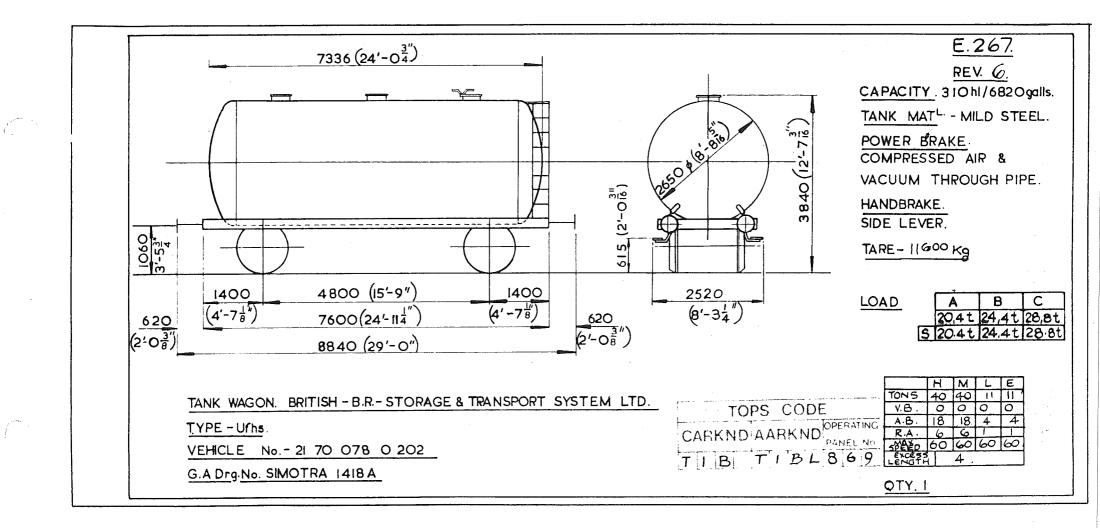

|                    |
| 245, 248, 249,      |                            |                    |
| 255, 256 , 263 ,    |                            |                    |
| 266, 269-271,       |                            |                    |
| 274,277,279         | <i>,</i>                   |                    |
| 285, 287,           |                            |                    |
| 290-296,299         |                            |                    |
| 308-310             |                            |                    |

. .

14 (g. 1) 14 (g. 1)

Original © BRB Residuary Ltd

Original diagrams courtesy of Trevor Mann. This PDF copy by J.D. Faulkner, 2011 (visit http://www.barrowmoremrg.co.uk)

....

















Š.

Original © BRB Residuary Ltd















•





Original © BRB Residuary Ltd

1.





Original © BRB Residuary Ltd



Original © BRB Residuary Ltd



 $\mathcal{D}$ 

Original © BRB Residuary Ltd



627



Original © BRB Residuary Ltd



Original © BRB Residuary Ltd



Original © BRB Residuary Ltd