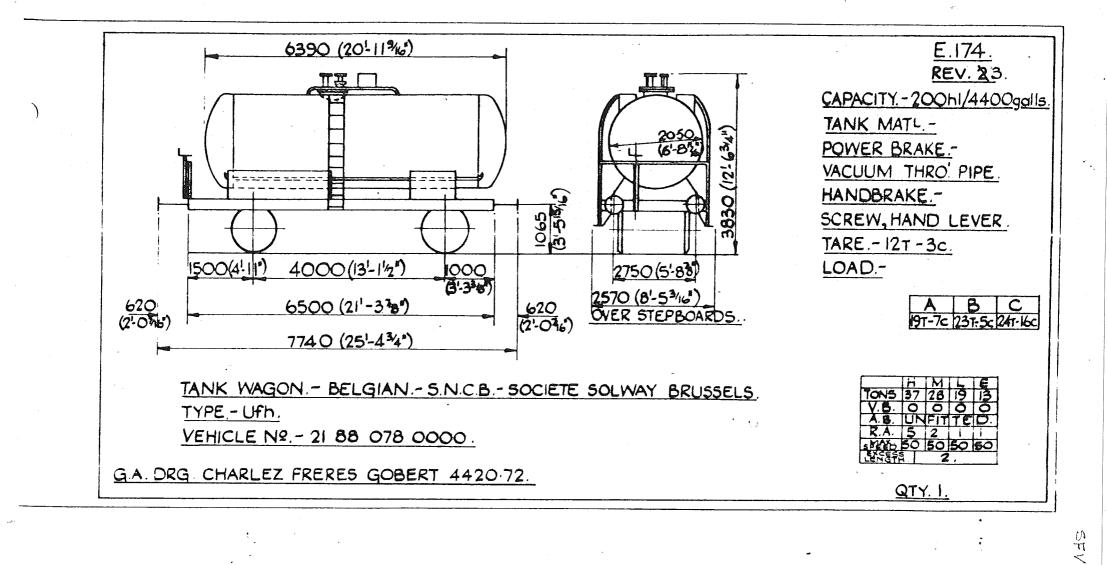

uk)

Original © BRB Residuary Ltd

E.170 BOTTOM OUTLETS BLANKED OFF. REV.6 7000 (22'-111/2") CAPACITY .- 240hl / 5280 golls. TANK MATL -3823 (12 - 6'2") SCALED POWER BRAKE .-COMPRESSED AIR & VACUUM THRO'PIPE . HANDBRAKE -SCREW & SIDE LEVER 1065 (3:5<sup>15</sup>16) TARE - 11200 Kg LOAD. 2200 (7'-2<sup>5</sup>/8') 4500 (14'-9'4") 1800(5'-107/8" 1750(5-878 В C. 24t 20.8t 8500 (27'-1034") 62C 2580 (8'-55'8") OVER STEPS. (2-03/8") (2-03'a" 9740 (31-11/2") MONTEDISON S.P.A TANK WAGON - ITALIAN - F.S. VIA TARAMELLI 26 HIM LE TONS 35 26 17 11 Y.B. O. O. O. O. A.B. 11 11 5 5 TOPS CODE CARKND AARKND 20 124 MILAN. A.B. 11 11 R.A. 4 1 TYPE - Ufh. PANEL N. VEHICLE Nº - 21 83 078 0 008 TO 015. 50 50 50 50 ICB ICBB G.A. DRG-SIAI-LERICI Nº. DIS 56252 -233. QTY. 8.

6 1



Original © BRB Residuary Ltd





6174

Original © BRB Residuary Ltd



 $\sim$ 







SFV 617



Original diagrams courtesy of Trevor Mann. This PDF copy by J.D. Faulkner, 2011 (visit http://www.barrowmoremrg.co.uk)

v.





Original © BRB Residuary Ltd











 $(\mathbf{x})$ 





<u>E.202</u>. REV. Z.BA. 6600 (21-76) 2490 (8'-2")(Scaled) Handrats&Lamptrons CAPACITY. 155 hl /3410 galls. TANK MATL POWER BRAKE. 3790(12'-54) COMPRESSED AIR & VACUUM. 8008 8008 5-10 (3'-5<sup>3"</sup>) HANDBRAKE. SCREW, HANDLEVER. TARE. 14000 Kg 000 2150 13T 16C LOAD. C 1250 (4'-1<sup>5</sup>4) 650 (2'-18) В 4500 (14'-98) 1750(5'-85) 1750(5-88) Α 18t 7500 (24'-74<sup>1"</sup>) (2-18)65Q 2350(7-82 17T 140 187 Ac Over Brake Lever 8800 (28'-10z) Guards. H M E TONS 32 25 19 14 5 5 V.B. 5 1 TANK WAGON GERMAN - DB - V.T.G. HAMBURG. TOPS CODE