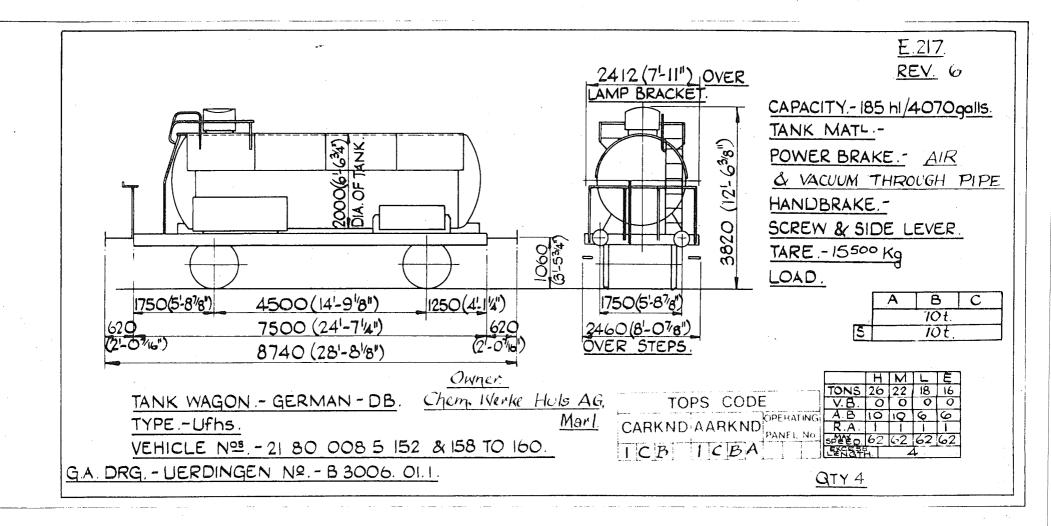

or Mann. This PDF copy by J.D. Faulkner, 2011 (visit http://www.barrowmoremrg.co.uk)

V

E.217 <u>rev.</u> 5 2412 (7-11") OVER CAPACITY - 185 hl/4070galls. TANK MATL --(17) (17) 3820 (121-6318") Ż POWER BRAKE - AIR 2000(61 DIA. OF T & VACUUM THROUGH PIPE HANDBRAKE. -SCREW & SIDE LEVER 1060 TARE - 15500 Kg LOAD. 1750(5-8%) 4500(14'-9"8") 1250(4'.1'4") 1750(5'-87'8') C 8 100 620 7500 (2+1-71/4") 620 (2'-0<sup>1</sup>/10") 2460(8'-078") OVER STEPS. E IOL 12'-01/16") 8740 (28'-8'8') Owner. HML Ê 
 TONS
 26
 22
 18

 V.B.
 O
 O
 O

 A.B.
 10
 IQ
 G

 R.A.
 I
 I
 I

 SPEED
 6.7
 5.2
 62
 16 TANK WAGON .- GERMAN - DB. Chun, Werke Huls AG. TOPS CODE 0 Marl TYPE .- Ufhs . CARKND AARKND PANEL N VEHICLE Nºº. - 21 80 008 5 152 & 158 TO 160. ICA ICAA GA. DRG. - UERDINGEN Nº. - B 3006. 01.1. QTY-4

((



Original diagrams courtesy of Trevor Mann. This PDF copy by J.D. Faulkner, 2011 (visit http://www.barrowmoremrg.co.uk)

V









Original © BRB Residuary Ltd









Original diagrams courtesy of Trevor Mann. This PDF copy by J.D. Faulkner, 2011

Original © BRB Residuary Ltd

(visit http://www.barrowmoremrg.co.uk)

When liquids with flashpoint below 90° Fah are conveyed, E.223. REV. 9 bottom outlets to be blanked off a top discharge fittings CAPACITY. 4172 galls -190hl. provided. 6553 (21'-6") TANK MATL. MILD STEEL. POWER BRAKE. COMPRESSED AIR 3610 (11-10<sup>1/8</sup>) THROUGH PIPE, 981 HANDBRAKE. SCREW & HAND LEVER. 14000 Kg HT. 15c TARE 1065 (3-5/5) В LOAD. В С Α 1549 (5-1) 4521 (14-10) 1244(4-17) 176 215 622 7314 (24'-0') 622 2590 (8-6) 2-0-2 (2:0/2 8558 (28'- 1) TANK WAGON - BRIT