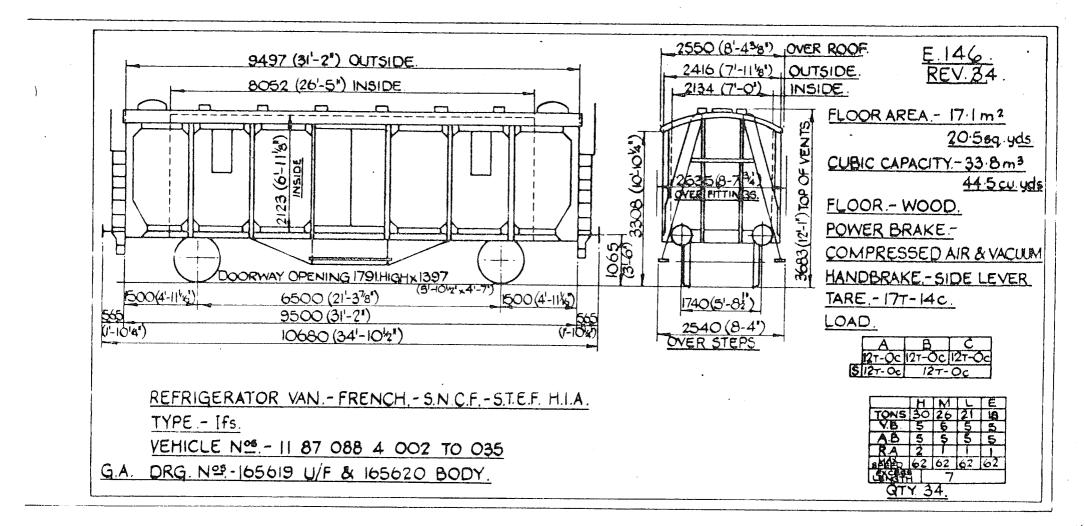

. C. В Α 15T- IC. 13T-2c TARE - 171-4c. FLOOR AREA - 17.7m2/21.2 59 yds TONS CU. CAPACITY- 32.7m3/1150cu.ft. 5 5 5 5 4 2 1 1 50 50 50 50 7 VEHICLE Nº - 11 87 088 9 050 - 079. QTY. 31

(8'-5'8')OVER ROOF E 144 9512 (31-2'2") OUTSIDE 514 8-3') OU SIDE 2250 7-458' INSIDE REVI 7890,25-1058) INSIDE FLOOR AREAde la composición de la compos CU CAPACITY-ں و <u>v</u><u>v</u> FLOOR -40 NZ POWER BRAKE cil 3779 COMPRESSED AIR & 3-5341 VACUUM DOOR OPENING 1825 x 1295 HANDBRAKE -1486(4-10'2') 1480 (4-10 2 0500 (2:-3<sup>7</sup>8) 1750(5-878) SIDE LEVER 9472 (31'-0'8') 590 (I-II'4" 2656 (8-89 6) 590 TARE -10652 (34-113'8") OVER FITTINGS LOAD REFRIGERATOR VAN - FRENCH STEF - HIA TVDE -VEHICLE Nº SEE NEXT PAGE . G.A. DRG - CADOUX. Nº 2361 Ξ. QTY. 176

Original © BRB Residuary Ltd



(O)

 $(\bigcirc)$ 







SEV 614



 $\bigcirc$ 





6

SPECO 50 50 50 50

QTY 4.





|                                  |       |       |     | Ya - | E.154.<br>REV.4.