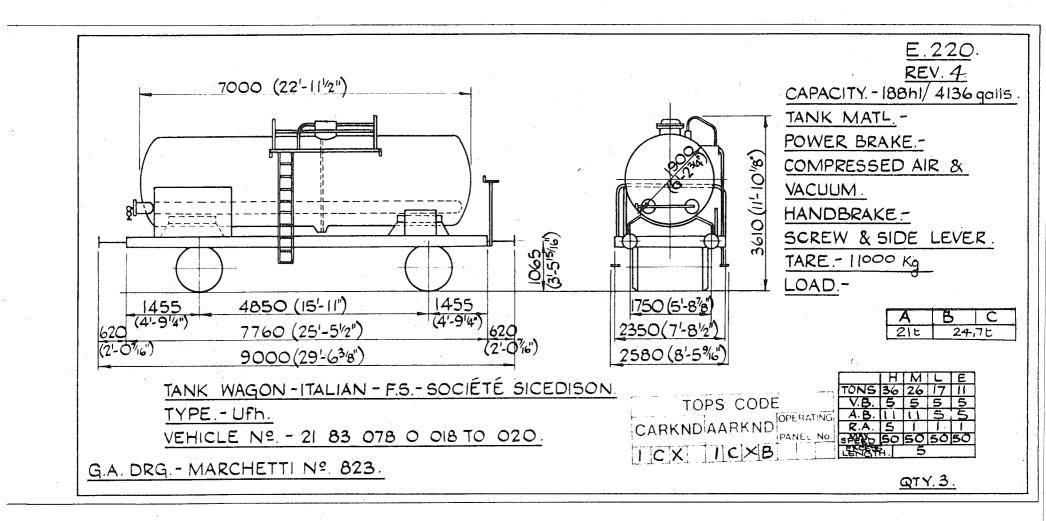

| OLISH STATE RAILWAYS P.K.P.   |      |         | TION 21 & 31 | <u>·</u>                                  | COUNTRY 5                                                                                                       | 1                                                        | PAGE Nº | 5A |
|-------------------------------|------|---------|--------------|-------------------------------------------|-----------------------------------------------------------------------------------------------------------------|----------------------------------------------------------|---------|----|
|                               |      | DIAGRAM | REV.         |                                           | 900-000, 1-0, 0-000,                                                                                            | 9- <del>19-70,000,000,000,000,000,000,000,000,000,</del> | DIAGRAM |    |
| ANK WAGON.                    |      |         |              | naan oo taaliy dahaya gaaray daa ay baada | and for the second set of the state of the second second second second second second second second second secon |                                                          |         | 1  |
| 1 51 076 5 075 TO 31 51 076 5 | 091  | 459     | -            |                                           |                                                                                                                 |                                                          |         |    |
|                               | 004. | 435     | -            |                                           | ма                                                                                                              |                                                          |         |    |
|                               |      |         |              |                                           |                                                                                                                 |                                                          |         |    |
|                               |      |         |              |                                           |                                                                                                                 |                                                          |         |    |
|                               |      |         |              |                                           |                                                                                                                 |                                                          |         |    |
|                               |      |         |              |                                           |                                                                                                                 |                                                          |         |    |
|                               |      |         |              |                                           | -                                                                                                               |                                                          |         |    |
|                               |      |         |              |                                           |                                                                                                                 |                                                          |         |    |
|                               |      |         |              |                                           |                                                                                                                 |                                                          |         |    |
|                               |      |         |              |                                           |                                                                                                                 |                                                          |         |    |
|                               |      |         |              |                                           | . 9                                                                                                             |                                                          |         |    |
|                               |      |         |              |                                           |                                                                                                                 |                                                          |         |    |
|                               |      |         |              |                                           |                                                                                                                 |                                                          |         |    |
|                               |      |         |              |                                           |                                                                                                                 |                                                          |         |    |
|                               | :    |         |              |                                           |                                                                                                                 |                                                          |         |    |
|                               |      |         |              |                                           |                                                                                                                 |                                                          |         |    |
|                               |      |         |              |                                           |                                                                                                                 |                                                          | £ .     |    |
|                               |      |         |              |                                           | <u>.</u>                                                                                                        |                                                          |         |    |
|                               |      |         |              |                                           | of and                                                                                                          |                                                          | -       |    |
|                               |      |         |              |                                           |                                                                                                                 |                                                          |         |    |
|                               |      |         |              |                                           |                                                                                                                 |                                                          |         |    |
|                               |      |         |              |                                           |                                                                                                                 | ĺ                                                        |         |    |