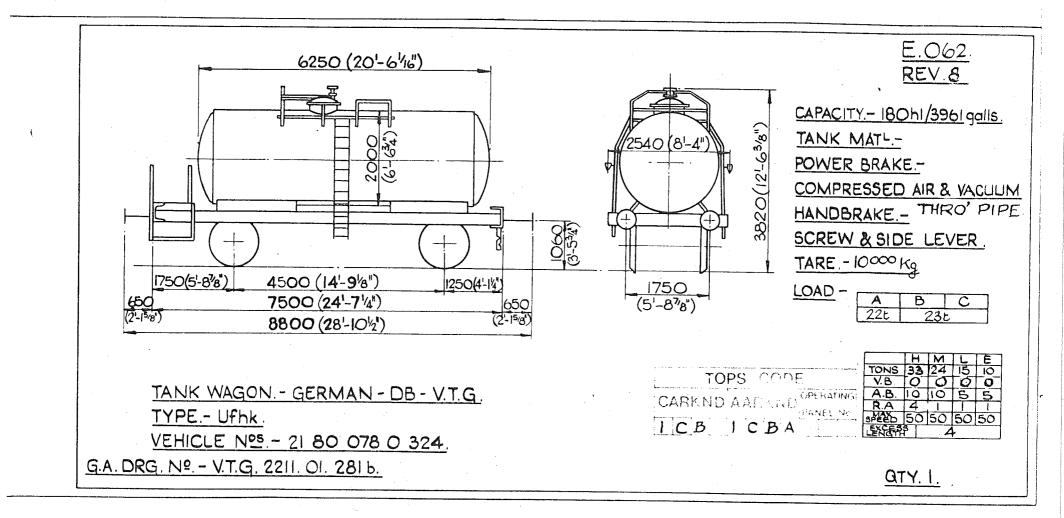

|





6060



 $\nu'$ 



Original © BRB Residuary Ltd





Original diagrams courtesy of Trevor Mann. This PDF copy by J.D. Faulkner, 2011 (visit http://www.barrowmoremrg.co.uk)

SFV 6062













100





Original © BRB Residuary Ltd



(809)





<u>E.109</u>. 6650 (21-94) REV 234 5. CAPACITY 194h1 /4270 galls. TANK MATL POWER BRAKE. 2000 COMPRESSED AIR.  $\left(3^{-5\frac{3}{4}}\right)$ HANDBRAKE. SCREW & SIDE LEVER. 1060 TARE 11300Kg 117 2G 1250 (4'-14) 1750(5-88) 4500 (14'-98) 1750 (5-86) LOAD. С В Α 20,76 24,76 28,76 7500 (24-74) 620 620 24,7t 5 20,7t (2'-0%) (2'-0%) 8740 (28-88) H E TONS 40 36 17 12 V.B TANK WAGON.GERMAN-D.B.-HULS CHEMICAL WORKS. TOPS CODE A.B. CARKND AARKND TYPE - Ufhs R.A 6 5 MAX. 50/62 62 VEHICLE No:- 21 80 008 5 154. ICA 7WZ7 LENCTH G. A. Drg. No. H7600/2. QTY. I.



 $\checkmark$ 

<u>E.110</u> REV. 2.146 194 h1/4270 galls. CAPACITY. 6650 (21-94) TANK MATL. POWER BRAKE. COMPRESSED AIR HANDBRAKE. SCREW & SIDE LEVER. TARE. 10650 Kg 101 100 1060