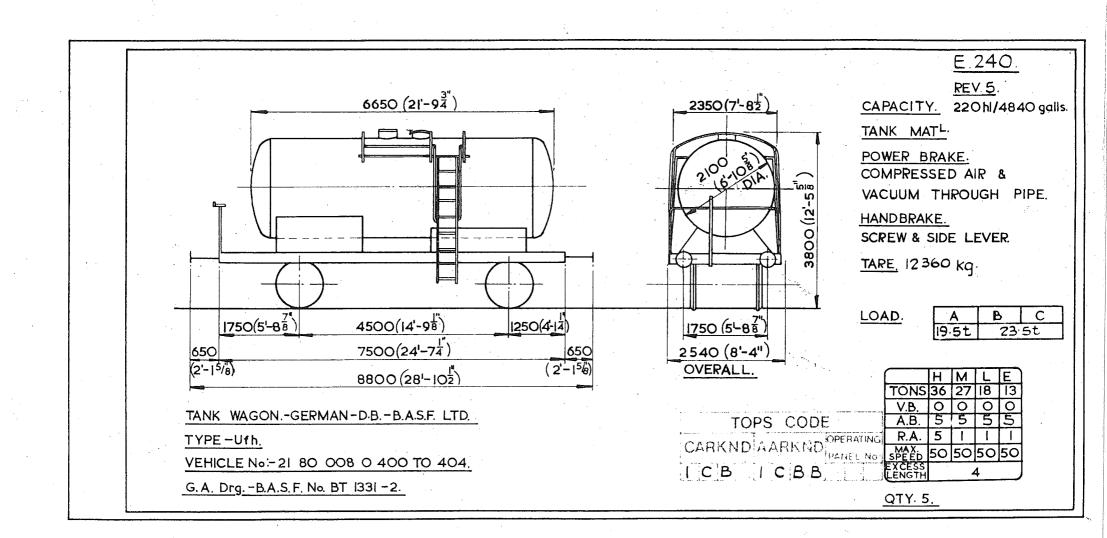

Original © BRB Residuary Ltd



E.238. REV. 3456 CAPACITY. 66 h1/1450 gails. 4775 (15-8) TANK MATL POWER BRAKE. 3140 (10-3<sup>5</sup>) OVERALL VACUUM & COMPRESSED AIR THROUGH PIPE. 397 HANDBRAKE. SCREW & SIDE LEVER. TARE. 16870 Kg 16T 120 4572 (15-0) 1327 (4-44) 1327(4-44 1740 (5-82) 7226 (23-81/2") 622 622 LOAD. Α В С (2-0/2 01/2) 8470 (27-91/2) 15,16 2590 (8-6") 18,7t OVERALL M TONS 35 35 17 71 V.B. 16 16 8 8 TANK WAGON-BRITISH - B.R. DOW CHEMICALS A.B. 0 0 0 0 R.A. 4 4 1 TYPE:- Ufhk, ма ЭГЕЕД 60 60 60 60 Ехсеза Lenoth 4. TOPS CODE VEHICLE No:- 21 70 078 0 292 to 294 CARKND AARKND PANEL NO G.A. Drg. No:-M & W GRAZEBROOK Ltd. No. R. 823. QTY. 3. 6753992 TIW

Original diagrams courtesy of Trevor Mann. This PDF copy by J.D. Faulkner, 2011 (visit http://www.barrowmoremrg.co.uk)

9/54



















Original diagrams courtesy of Trevor Mann. This PDF copy by J.D. Faulkner, 2011 (visit http://www.barrowmoremrg.co.uk)

 $\checkmark$ 







KX)

Original © BRB Residuary Ltd











,









RTY 400.



|                                    | E. 250/sh.                |
|------------------------------------|---------------------------|
|                                    | Rev.                      |
|                                    |                           |
| VEHICLE NOS - 21 70 2140 000 - 123 | 21 70 214 0 284 - 277, 29 |
| 125 - 155                          | 303 - 314                 |
| 157 - 163, 165                     | 316 - 323                 |
| 167 - 194                          | 326 - 337                 |
| 136 - 222                          | 3