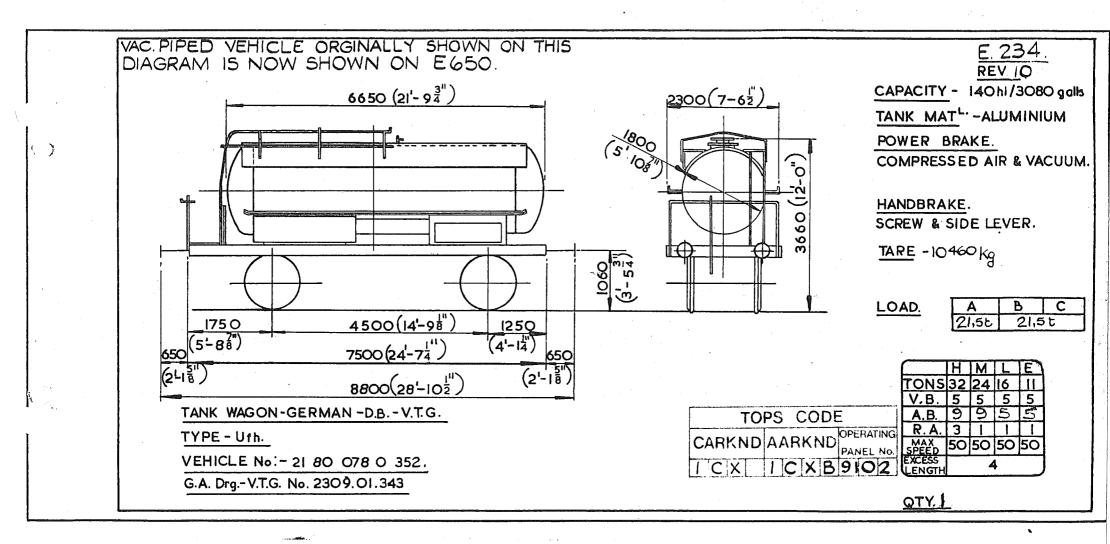

(21'-6") TANK MATL. MILD STEEL. POWER BRAKE. COMPRESSED AIR 3610 (11-10<sup>1/8</sup>) THROUGH PIPE, 981 HANDBRAKE. SCREW & HAND LEVER. 14000 Kg HT. 15c TARE 1065 (3-5/5) В LOAD. В С Α 1549 (5-1) 4521 (14-10) 1244(4-17) 176 215 622 7314 (24'-0') 622 2590 (8-6) 2-0-2 (2:0/2 8558 (28'- 1) TANK WAGON - BRITISH - B.R.- I.C.I. Ltd. TONS V.B. UNFITTE TYPE:-Ufhs AB 0 0 0 RA 4 2 1 0 TOPS CODE VEHICLE No - 21 70 078 5015 & 5017. SPEED 60 60 60 60 CE SET G.A. DRG. No. I.C.I. Ltd. No. R.S. 126998. PANEL NO. TIQK943 a QTY. 2. T 1 21 70 0/8 501 ൊ arr 4

> Original diagrams courtesy of Trevor Mann. This PDF copy by J.D. Faulkner, 2011 (visit http://www.barrowmoremrg.co.uk)

.









Original © BRB Residuary Ltd



and C

Original © BRB Residuary Ltd



1 15.













Original © BRB Residuary Ltd





•

Same

Original © BRB Residuary Ltd



E.238. REV. 3456 CAPACITY. 66 h1/1450 gails. 4775 (15-8) TANK MATL POWER BRAKE. 3140 (10-3<sup>5</sup>) OVERALL VACUUM & COMPRESSED AIR THROUGH PIPE. 397 HANDBRAKE. SCREW & SIDE LEVER. TARE. 16870 Kg 16T 120 4572 (15-0) 1327 (4-44) 1327(4-44 1740 (5-82) 7226 (23-81/2") 622 622 LOAD. Α В С (2-0/2 01/2) 8470 (27-91/2) 15,16 2590 (8-6") 18,7t OVERALL M TONS 35 35 17 71 V.B. 16 16 8 8 TANK WAGON-BRITISH - B.R. DOW CHEMICALS A.B. 0 0 0 0 R.A. 4 4 1 TYPE:- Ufhk, ма ЭГЕЕД 60 60 60 60 Ехсеза Lenoth 4. TOPS CODE VEHICLE No:- 21 70 078 0 292 to 294 CARKND AARKND PANEL NO G.A. Drg. No:-M & W GRAZEBROOK Ltd. No. R. 823. QTY. 3. 6753992 TIW

Original diagrams courtesy of Trevor Mann. This PDF copy by J.D. Faulkner, 2011 (visit http://www.barrowmoremrg.co.uk)