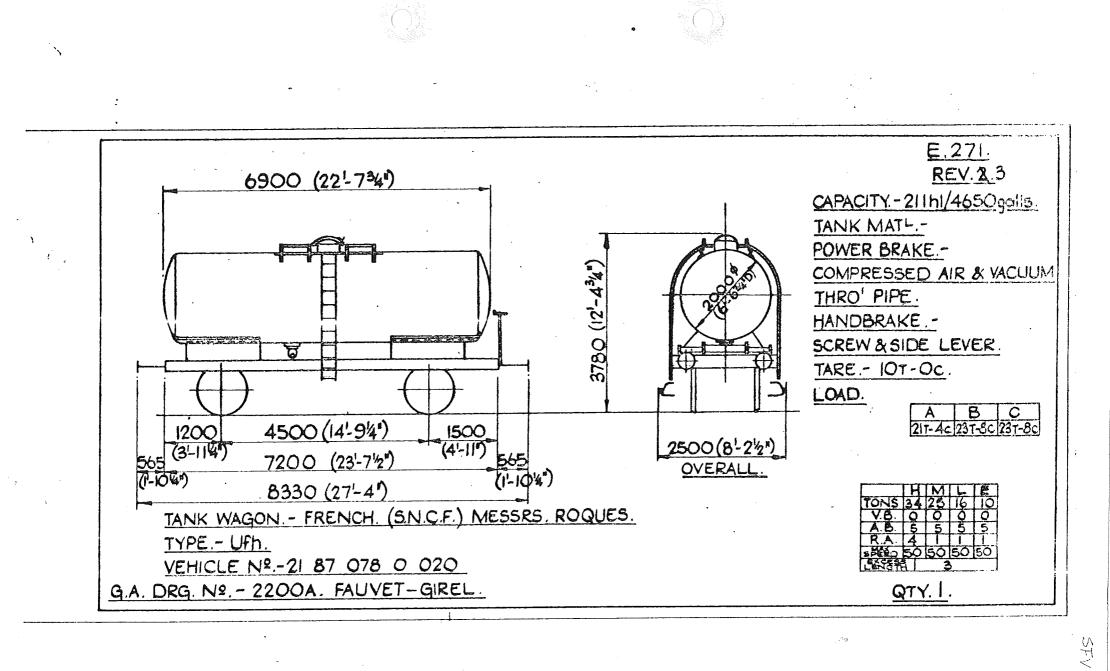

|                    |
| 266, 269-271,       |                            |                    |
| 274,277,279         | <i>,</i>                   |                    |
| 285, 287,           |                            |                    |
| 290-296,299         |                            |                    |
| 308-310             |                            |                    |

. .

14 (g. 1) 14 (g. 1)

Original © BRB Residuary Ltd

Original diagrams courtesy of Trevor Mann. This PDF copy by J.D. Faulkner, 2011 (visit http://www.barrowmoremrg.co.uk)

....

















Š.

Original © BRB Residuary Ltd















•





Original © BRB Residuary Ltd

1.





Original © BRB Residuary Ltd



Original © BRB Residuary Ltd



 $\mathcal{D}$ 

Original © BRB Residuary Ltd



627



Original © BRB Residuary Ltd



Original © BRB Residuary Ltd



Original © BRB Residuary Ltd