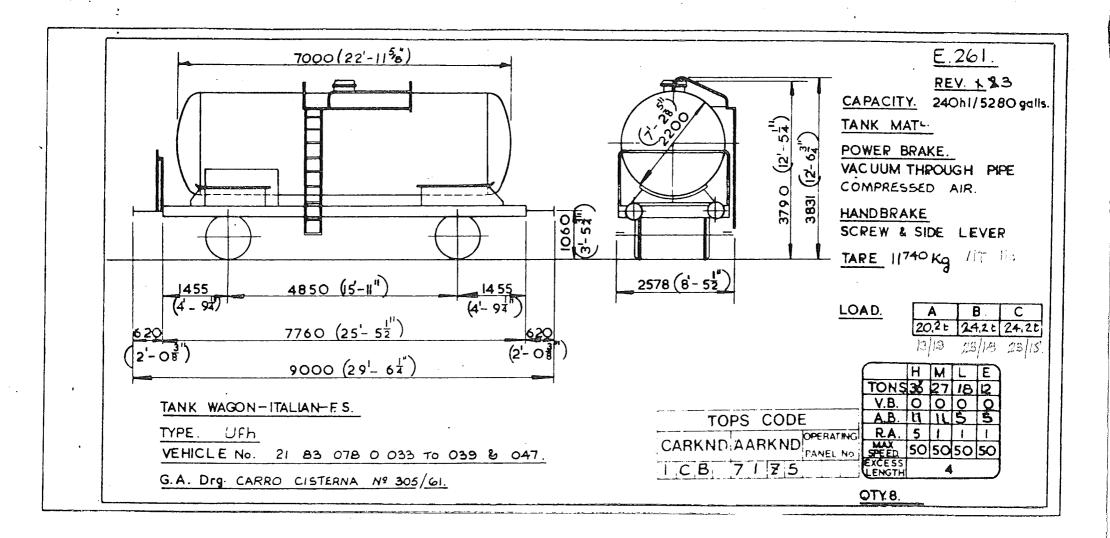

|
| 240, 242, 243       |                            |                    |
| 245, 248, 249,      |                            |                    |
| 255, 256 , 263 ,    |                            |                    |
| 266, 269-271,       |                            |                    |
| 274,277,279         | <i>,</i>                   |                    |
| 285, 287,           |                            |                    |
| 290-296,299         |                            |                    |
| 308-310             |                            |                    |

. .

14 (g. 1) 14 (g. 1)

Original © BRB Residuary Ltd

Original diagrams courtesy of Trevor Mann. This PDF copy by J.D. Faulkner, 2011 (visit http://www.barrowmoremrg.co.uk)

....

















Š.

Original © BRB Residuary Ltd















•





Original © BRB Residuary Ltd

1.





Original © BRB Residuary Ltd



Original © BRB Residuary Ltd



 $\mathcal{D}$ 

Original © BRB Residuary Ltd



627



Original © BRB Residuary Ltd



Original © BRB Residuary Ltd



Original © BRB Residuary Ltd