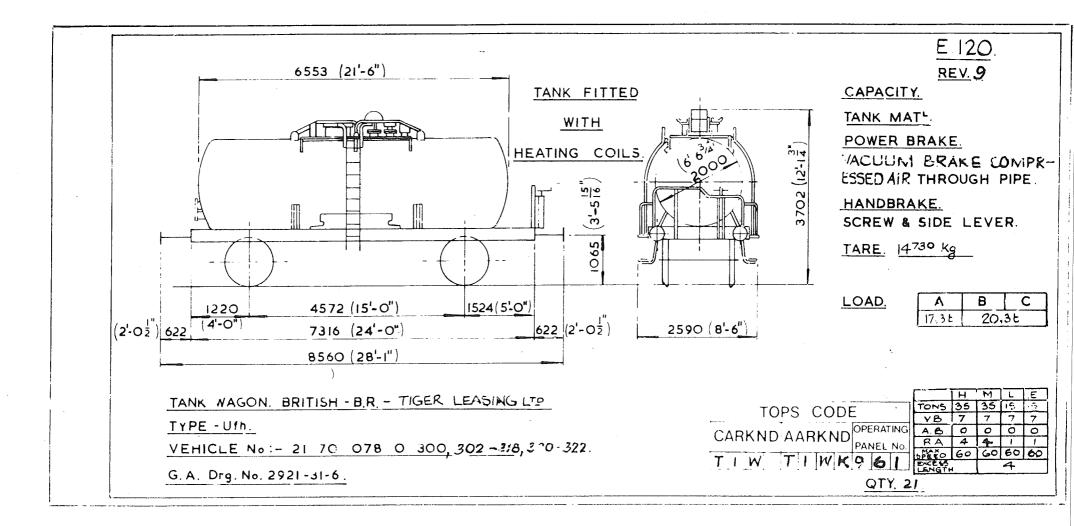

iagrams courtesy of Trevor Mann. This PDF copy by J.D. Faulkner, 2011 (visit http://www.barrowmoremrg.co.uk)

ser.

E. 111 REV. 6 6650 (21'-93) CAPACITY. 194 hl /4270galls. TANK MATL POWER BRAKE. COMPRESSED AIR YACUUM THROUGH PIPE r HANDBRAKE. (3<sup>1-5</sup> <sup>3</sup>/<sub>1</sub>) SCREW & SIDE LEVER. TARE. 13600 Kg 137 70 090 LOAD. В С 1750 5-8 4500 (14-98) 1250(4-14) 18,46 22,4426,41 1750(5'-8<sup>7"</sup>) 518,41 22,4t 7500 (24'-74 620 620 2-016 8740 (28'-85) (2'-0<sup>7'</sup>) H M E L TONS 40 36 20 14 V.B. 0 0 0 0 V.B. A.B. TANK WAGON GERMAN-DB-HULS, CHEMICAL WORKS. TOPS CODE GI R.A. 6 5 SMEED 50 62 62 62 EXCESS A TYPE: - Ufhs CARKND AARKND PANEL No. VEHICLE No :- 21 80 008 5 157 ICAICAB G.A. Drg. No.H. 7598/2 QTY. I



 $\mathbf{v}$ 









Original © BRB Residuary Ltd









Original diagrams courtesy of Trevor Mann. This PDF copy by J.D. Faulkner, 2011 (visit http://www.barrowmoremrg.co.uk)

Ì







Original © BRB Residuary Ltd







 $\otimes$ 

Original © BRB Residuary Ltd







(visit http://www.barrowmoremrg.co.uk)



<sup>(</sup>visit http://www.barrowmoremrg.co.uk)

the construction of the construction of the second s



Original diagrams courtesy of Trevor Mann. This PDF copy by J.D. Faulkner, 2011

(visit http://www.barrowmoremrg.co.uk)



Original diagrams courtesy of Trevor Mann. This PDF copy by J.D. Faulkner, 2011

(visit http://www.barrowmoremrg.co.uk)





SFV GIAL



STY CH2

E.142. TANKS FITTED WITH BOTTOM OUTLETS & HEATING COILS. 7000(22'-11<sup>5</sup>'8") REV. 6 CAPACITY-250hl/5500galls. TANK MATL-ALUMINIUM POWER BRAKE .-(12<sup>L</sup