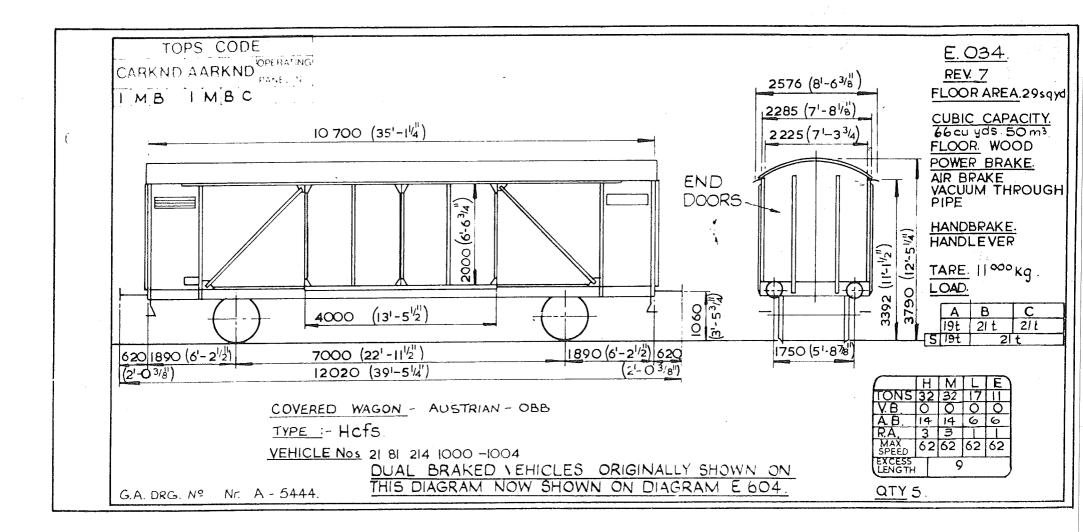

m<sup>3</sup> ì 2690 8-94 FLOOR. WOOD 13400 (43'-112) 2410(7-10 POWER BRAKE. 13335 (43'-9") AIR- BRAKE 2185 (7'-VACUUM PIPE 2460 (7-10") -HANDBRAKE. HANDLEVER (3-5<sup>3</sup>/<sup>8</sup>) 2540 (8'-٦° φ TARE. 14,500 Kg <u>F</u> 040 3850 LOAD. 3207 DOORWAY 1280 (3'- 103'E') × 1840 (6'-01/2") C. В 17,5 L 245 t 5 17,5 t 20 t. 7740 (26'-3") 1740 (51-81/2) 14550 (471-834") 1 1 MOTOR CAR WAGON - ITALIAN - F.S. 0 0 0 0 18 13 13 18 5 4 1 1 50 62 62 62 Hbccfgrs TYPE:-TOPS CODE SPEED VEHICLE Nos21 83 2146000 21 83 214 6001 CARKND AARKND EXCESS LENGTH 13 ILX 7IN QTY. 2

Original diagrams courtesy of Trevor Mann. This PDF copy by J.D. Faulkner, 2011 (visit http://www.barrowmoremrg.co.uk)

......

SFV 6032



 $(\mathbf{J})$ 

Original © BRB Residuary Ltd



SEV South



Original © BRB Residuary Ltd



 $\left(\begin{array}{c} \end{array}\right)$ 

ك ميسل ...

Original © BRB Residuary Ltd







Original © BRB Residuary Ltd





parts they

· ·



Original diagrams courtesy of Trevor Mann. This PDF copy by J.D. Faulkner, 2011 (visit http://www.barrowmoremrg.co.uk)

L.....





R



B

Original © BRB Residuary Ltd



|                                         |      |       |             |            | RE     | RIG      |        | <u>E.058</u> |                 |          |          |                                             |