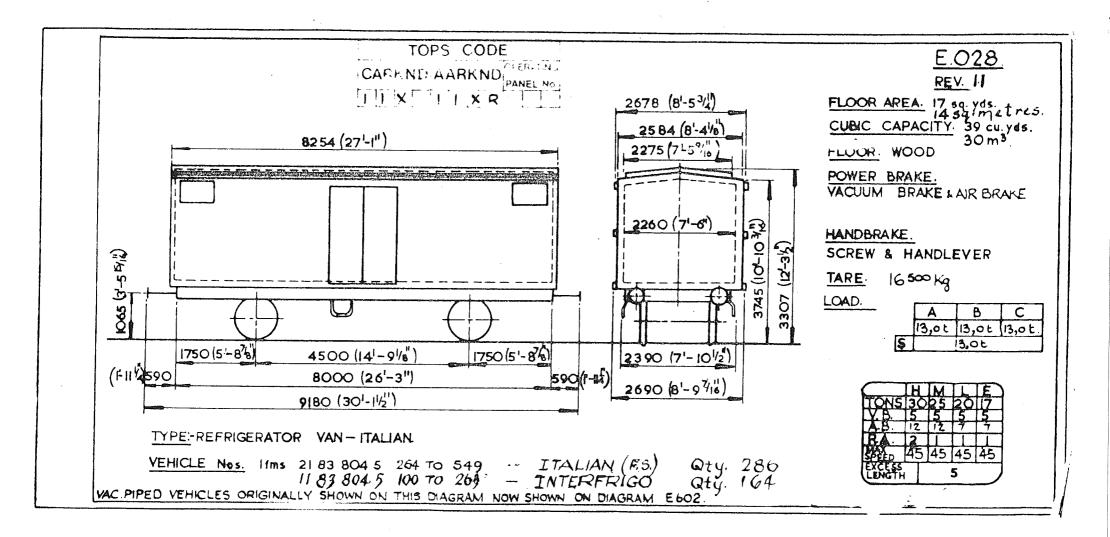

PS CODE E.025. REV.II. PANEL No. FLOOR AREA 19 sq. yds. 2644 (8'-8= ISB SBC 2510 (8'- 37/8") CUBIC CAPACITY - 46 cu.yds 35 m3 2360(7'-9") <u>8690 (28' 68")</u> 7920 (23'-11<sup>3</sup>/4" 2200(7-244)  $\bigcirc$ FLOOR. WOOD POWER BRAKE AIR BRAKE & VACUUM PIPE 2331(7'-74") 2145 (6-734) 3650 (II' - IP<sup>1</sup>/4" HANDBRAKE  $\Box$ (11'-2 SCREW & HANDLEVER 1700 (5'-3) TARE 12700 Kg 3400 LOAD. Ċ B 19,0t 23,0t 23,0t 054 17.0 t S 17,0 t 2875 (9'-5/8") 1740 4500 (14-91/8") 2465 (8'-1"8") (5'-81/2") 9840 (32-33/8") 2390 ()TYPE - FRUIT & VEGETABLE WAGON ITALIAN н M VEHICLE Nos. Hihrs 21 83 2148 900 to 973 & 999 36 30 19 13 0 0 0 0 15 15 6 6 5 2 1 1 VB Hfhs 21 83 2148 750 to 882 & 899 AB RA DUAL BRAKED VEHICLES ORIGINALLY SHOWN ON THIS 45 45 45 45 DIAGRAM NOW SHOWN ON DIAGRAM E 601. QTY.209 6





tesiduary Ltd Original diagr

Original diagrams courtesy of Trevor Mann. This PDF copy by J.D. Faulkner, 2011 (visit http://www.barrowmoremrg.co.uk)

Original © BRB Residuary Ltd







Original diagrams courtesy of Trevor Mann. This PDF copy by J.D. Faulkner, 2011 (visit http://www.barrowmoremrg.co.uk)

D



E.032. REV. JASET FLOOR AREA. 22.5 cu.yds. CUBIC CAPACITY. 2200 cu ft. 62 m<sup>3</sup> ì 2690 8-94 FLOOR. WOOD 13400 (43'-112) 2410(7-10 POWER BRAKE. 13335 (43'-9") AIR- BRAKE 2185 (7'-VACUUM PIPE 2460 (7-10") -HANDBRAKE. HANDLEVER (3-5<sup>3</sup>/<sup>8</sup>) 2540 (8'-٦° φ TARE. 14,500 Kg <u>F</u> 040 3850 LOAD. 3207 DOORWAY 1280 (3'- 103'E') × 1840 (6'-01/2") C. В 17,5 L 245 t 5 17,5 t 20 t. 7740 (26'-3") 1740 (51-81/2) 14550 (471-834") 1 1 MOTOR CAR WAGON - ITALIAN - F.S. 0 0