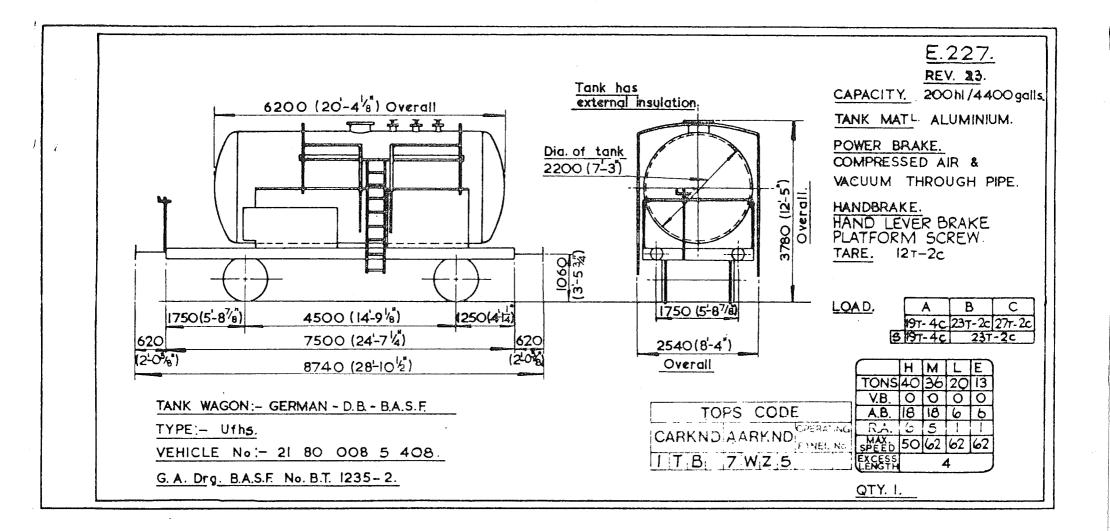

ttings CAPACITY. 4172 galls -190hl. provided. 6553 (21'-6") TANK MATL. MILD STEEL. POWER BRAKE. COMPRESSED AIR 3610 (11-10<sup>1/8</sup>) THROUGH PIPE, 981 HANDBRAKE. SCREW & HAND LEVER. 14000 Kg HT. 15c TARE 1065 (3-5/5) В LOAD. В С Α 1549 (5-1) 4521 (14-10) 1244(4-17) 176 215 622 7314 (24'-0') 622 2590 (8-6) 2-0-2 (2:0/2 8558 (28'- 1) TANK WAGON - BRITISH - B.R.- I.C.I. Ltd. TONS V.B. UNFITTE TYPE:-Ufhs AB 0 0 0 RA 4 2 1 0 TOPS CODE VEHICLE No - 21 70 078 5015 & 5017. SPEED 60 60 60 60 CE SET G.A. DRG. No. I.C.I. Ltd. No. R.S. 126998. PANEL NO. TIQK943 a QTY. 2. T 1 21 70 0/8 501 ൊ arr 4

> Original diagrams courtesy of Trevor Mann. This PDF copy by J.D. Faulkner, 2011 (visit http://www.barrowmoremrg.co.uk)

.









Original © BRB Residuary Ltd



and C

Original © BRB Residuary Ltd



1 15.













Original © BRB Residuary Ltd





•

Same

Original © BRB Residuary Ltd



E.238. REV. 3456 CAPACITY. 66 h1/1450 gails. 4775 (15-8) TANK MATL POWER BRAKE. 3140 (10-3<sup>5</sup>) OVERALL VACUUM & COMPRESSED AIR THROUGH PIPE. 397 HANDBRAKE. SCREW & SIDE LEVER. TARE. 16870 Kg 16T 120 4572 (15-0) 1327 (4-44) 1327(4-44 1740 (5-82) 7226 (23-81/2") 622 622 LOAD. Α В С (2-0/2 01/2) 8470 (27-91/2) 15,16 2590 (8-6") 18,7t OVERALL M TONS 35 35 17 71 V.B. 16 16 8 8 TANK WAGON-BRITISH - B.R. DOW CHEMICALS A.B. 0 0 0 0 R.A. 4 4 1 TYPE:- Ufhk, ма ЭГЕЕД 60 60 60 60 Ехсеза Lenoth 4. TOPS CODE VEHICLE No:- 21 70 078 0 292 to 294 CARKND AARKND PANEL NO G.A. Drg. No:-M & W GRAZEBROOK Ltd. No. R. 823. QTY. 3. 6753992 TIW

Original diagrams courtesy of Trevor Mann. This PDF copy by J.D. Fa