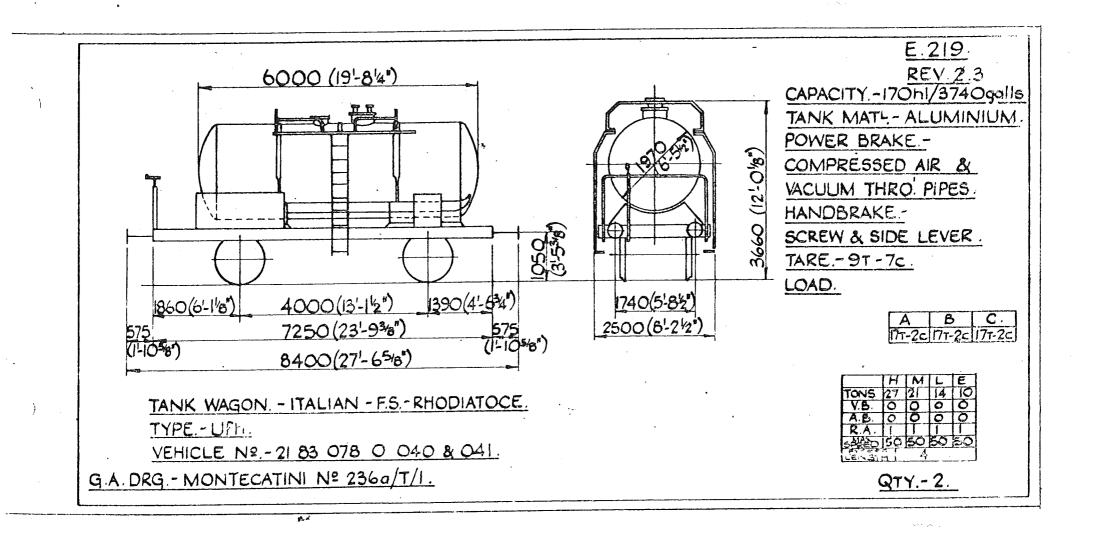

R CAPACITY - 185 hl/4070galls. TANK MATL --(17) (17) 3820 (121-6318") Ż POWER BRAKE - AIR 2000(61 DIA. OF T & VACUUM THROUGH PIPE HANDBRAKE. -SCREW & SIDE LEVER 1060 TARE - 15500 Kg LOAD. 1750(5-8%) 4500(14'-9"8") 1250(4'.1'4") 1750(5'-87'8') C 8 100 620 7500 (2+1-71/4") 620 (2'-0<sup>1</sup>/10") 2460(8'-078") OVER STEPS. E IOL 12'-01/16") 8740 (28'-8'8') Owner. HML Ê 
 TONS
 26
 22
 18

 V.B.
 O
 O
 O

 A.B.
 10
 IQ
 G

 R.A.
 I
 I
 I

 SPEED
 6.7
 5.2
 62
 16 TANK WAGON .- GERMAN - DB. Chun, Werke Huls AG. TOPS CODE 0 Marl TYPE .- Ufhs . CARKND AARKND PANEL N VEHICLE Nºº. - 21 80 008 5 152 & 158 TO 160. ICA ICAA GA. DRG. - UERDINGEN Nº. - B 3006. 01.1. QTY-4

((



Original diagrams courtesy of Trevor Mann. This PDF copy by J.D. Faulkner, 2011 (visit http://www.barrowmoremrg.co.uk)

V









Original © BRB Residuary Ltd









Original diagrams courtesy of Trevor Mann. This PDF copy by J.D. Faulkner, 2011

Original © BRB Residuary Ltd

(visit http://www.barrowmoremrg.co.uk)

When liquids with flashpoint below 90° Fah are conveyed, E.223. REV. 9 bottom outlets to be blanked off a top discharge fittings CAPACITY. 4172 galls -190hl. provided. 6553 (21'-6") TANK MATL. MILD STEEL. POWER BRAKE. COMPRESSED AIR 3610 (11-10<sup>1/8</sup>) THROUGH PIPE, 981 HANDBRAKE. SCREW & HAND LEVER. 14000 Kg HT. 15c TARE 1065 (3-5/5) В LOAD. В С Α 1549 (5-1) 4521 (14-10) 1244(4-17) 176 215 622 7314 (24'-0') 622 2590 (8-6) 2-0-2 (2:0/2 8558 (28'- 1) TANK WAGON - BRITISH - B.R.- I.C.I. Ltd. TONS V.B. UNFITTE TYPE:-Ufhs AB 0 0 0 RA 4 2 1 0 TOPS CODE VEHICLE No - 21 70 078 5015 & 5017. SPEED