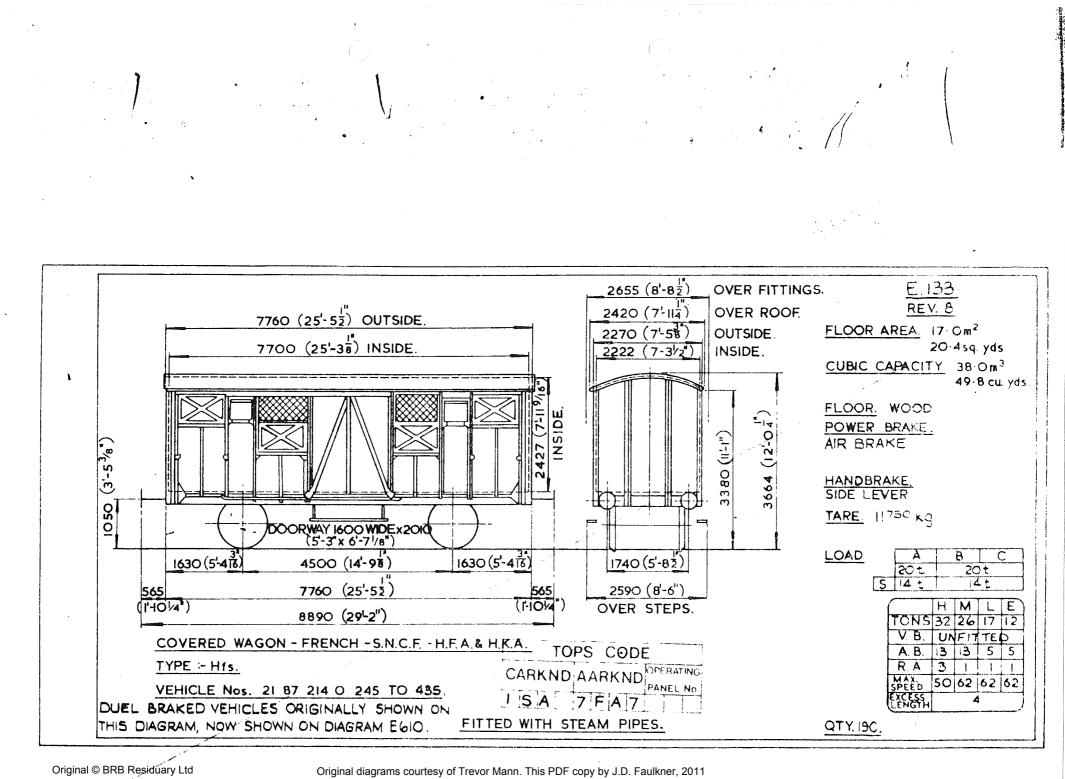

UUM THROUGH PIPE r HANDBRAKE. (3<sup>1-5</sup> <sup>3</sup>/<sub>1</sub>) SCREW & SIDE LEVER. TARE. 13600 Kg 137 70 090 LOAD. В С 1750 5-8 4500 (14-98) 1250(4-14) 18,46 22,4426,41 1750(5'-8<sup>7"</sup>) 518,41 22,4t 7500 (24'-74 620 620 2-016 8740 (28'-85) (2'-0<sup>7'</sup>) H M E L TONS 40 36 20 14 V.B. 0 0 0 0 V.B. A.B. TANK WAGON GERMAN-DB-HULS, CHEMICAL WORKS. TOPS CODE GI R.A. 6 5 SMEED 50 62 62 62 EXCESS A TYPE: - Ufhs CARKND AARKND PANEL No. VEHICLE No :- 21 80 008 5 157 ICAICAB G.A. Drg. No.H. 7598/2 QTY. I



 $\mathbf{v}$ 









Original © BRB Residuary Ltd









Original diagrams courtesy of Trevor Mann. This PDF copy by J.D. Faulkner, 2011 (visit http://www.barrowmoremrg.co.uk)

Ì







Original © BRB Residuary Ltd







 $\otimes$ 

Original © BRB Residuary Ltd







(visit http://www.barrowmoremrg.co.uk)



<sup>(</sup>visit http://www.barrowmoremrg.co.uk)

the construction of the construction of the second s



Original diagrams courtesy of Trevor Mann. This PDF copy by J.D. Faulkner, 2011

(visit http://www.barrowmoremrg.co.uk)



Original diagrams courtesy of Trevor Mann. This PDF copy by J.D. Faulkner, 2011

(visit http://www.barrowmoremrg.co.uk)





SFV GIAL



STY CH2

E.142. TANKS FITTED WITH BOTTOM OUTLETS & HEATING COILS. 7000(22'-11<sup>5</sup>'8") REV. 6 CAPACITY-250hl/5500galls. TANK MATL-ALUMINIUM POWER BRAKE .-(12<sup>L</sup>-79/16") COMPRESSED AIR & VACUUM THRO! PIPE . ᆀ HANDBRAKE - SCREW & 3850 SIDE LEVER 1065 (31515) TARE 10500 Kg LOAD. 2200(7'-25'8") 4500(14'-9'%") 1800(5'-1078) 1750(5'-878" 620 8500 (27'-105/8") 62C B C. 2580 (8-