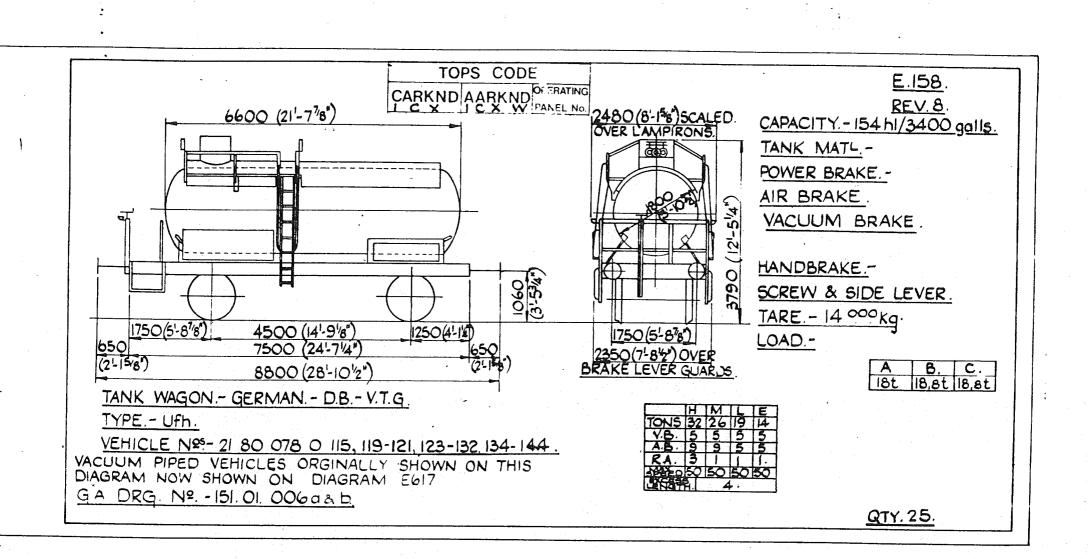

|





TOPS CODE E.158. CARKND AARKND OF FRATING <u>REV 12</u> 6600 (21'-7<sup>7</sup>8") 2480 (8'-158') SCALED. CAPACITY - 154 h1/3400 galls. TANK MATL -POWER BRAKE .-AIR BRAKE (121-51/4") VACUUM BRAKE. HANDBRAKE -3790 1060 SCREW & SIDE LEVER. TARE - 14 000 Kg. 1750(5'-8"/8") 4500 (141-91/8") 1250(4-14 1750 (5'-878") LOAD .-650 7500 (24'-71/4") 650 2350(7'8"/) OVER BRAKE LEVER GUARDS (2-15/8") 8800 (28'-101/2") A Β. C. 18t 18,81 18,81 TANK WAGON - GERMAN - D.B. - V.T.G HIM TYPE .- Ufh. TONS 32 26 19 V.B VEHICLE NºS- 21 80 078 0 115, 119-121, 124, 127,129-131,134-139 A.B VACUUM PIPED VEHICLES ORIGINALLY SHOWN ON THIS DIAGRAM NOW SHOWN ON DIAGRAM E617 R.A. 8 41-144 3 G.A. DRG. Nº. - 151. 01. 006 a & b. QTY. 19.

Original diagrams courtesy of Trevor Mann. This PDF copy by J.D. Faulkner, 2011 (vis