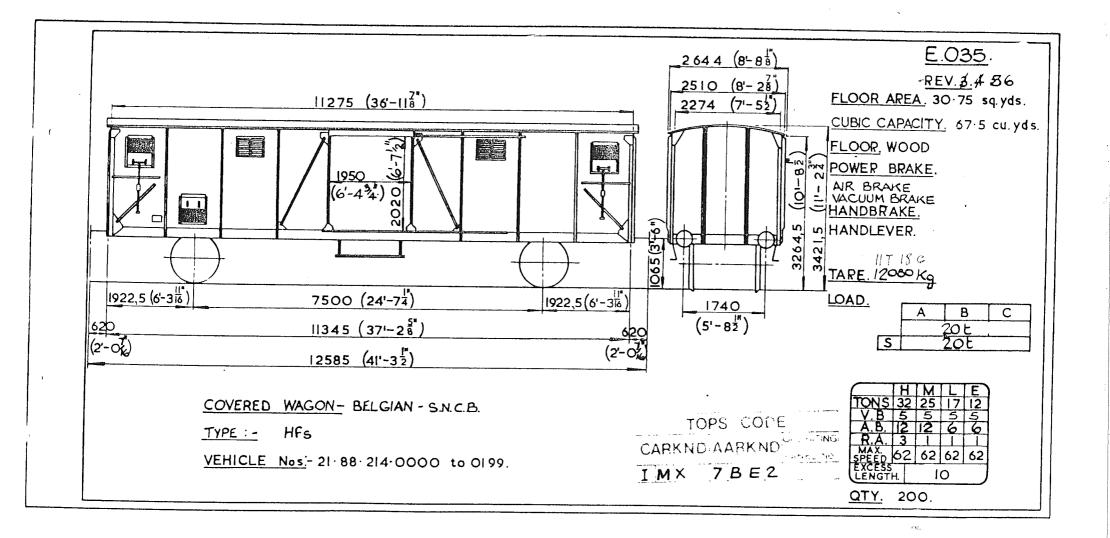

AIR- BRAKE 2185 (7'-VACUUM PIPE 2460 (7-10") -HANDBRAKE. HANDLEVER (3-5<sup>3</sup>/<sup>8</sup>) 2540 (8'-٦° φ TARE. 14,500 Kg <u>F</u> 040 3850 LOAD. 3207 DOORWAY 1280 (3'- 103'E') × 1840 (6'-01/2") C. В 17,5 L 245 t 5 17,5 t 20 t. 7740 (26'-3") 1740 (51-81/2) 14550 (471-834") 1 1 MOTOR CAR WAGON - ITALIAN - F.S. 0 0 0 0 18 13 13 18 5 4 1 1 50 62 62 62 Hbccfgrs TYPE:-TOPS CODE SPEED VEHICLE Nos21 83 2146000 21 83 214 6001 CARKND AARKND EXCESS LENGTH 13 ILX 7IN QTY. 2

Original diagrams courtesy of Trevor Mann. This PDF copy by J.D. Faulkner, 2011 (visit http://www.barrowmoremrg.co.uk)

......

SFV 6032



 $(\mathbf{J})$ 

Original © BRB Residuary Ltd



SEV South



Original © BRB Residuary Ltd



 $\left(\begin{array}{c} \end{array}\right)$ 

ك ميسل ...

Original © BRB Residuary Ltd







Original © BRB Residuary Ltd





parts they

· ·



Original diagrams courtesy of Trevor Mann. This PDF copy by J.D. Faulkner, 2011 (visit http://www.barrowmoremrg.co.uk)

L.....





R



B

Original © BRB Residuary Ltd



|                                         |      |       |             |            | RE     | RIG      |        | <u>E.058</u> |                 |          |          |                                             |