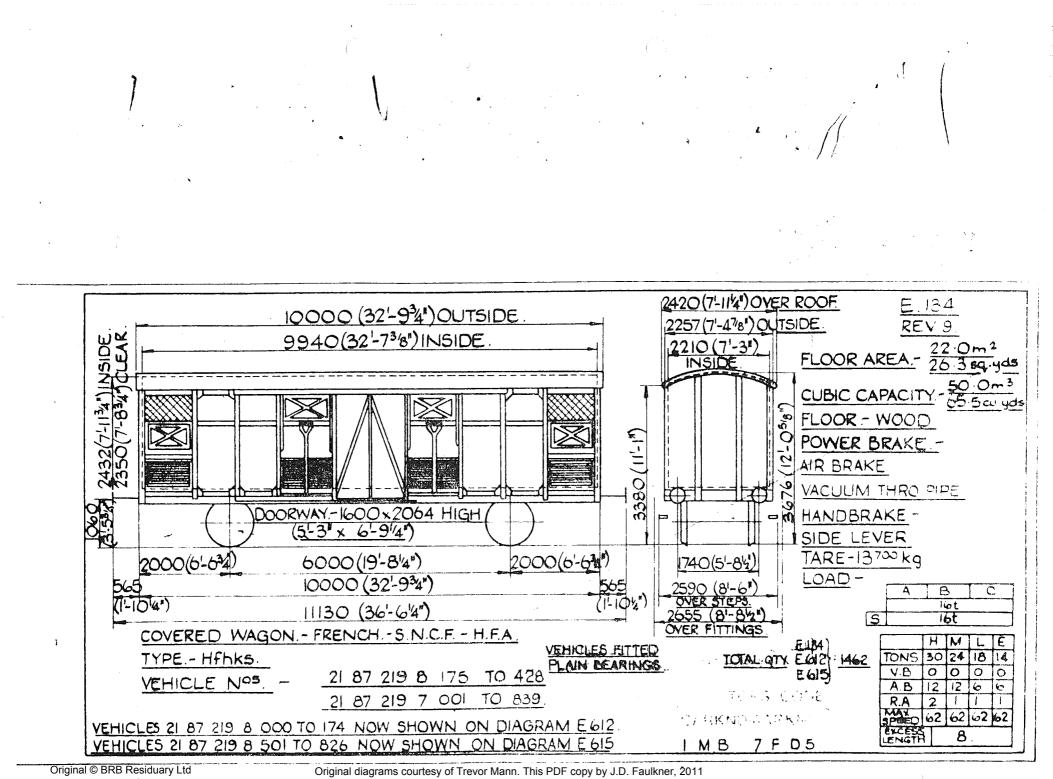

sup> <sup>3</sup>/<sub>1</sub>) SCREW & SIDE LEVER. TARE. 13600 Kg 137 70 090 LOAD. В С 1750 5-8 4500 (14-98) 1250(4-14) 18,46 22,4426,41 1750(5'-8<sup>7"</sup>) 518,41 22,4t 7500 (24'-74 620 620 2-016 8740 (28'-85) (2'-0<sup>7'</sup>) H M E L TONS 40 36 20 14 V.B. 0 0 0 0 V.B. A.B. TANK WAGON GERMAN-DB-HULS, CHEMICAL WORKS. TOPS CODE GI R.A. 6 5 SMEED 50 62 62 62 EXCESS A TYPE: - Ufhs CARKND AARKND PANEL No. VEHICLE No :- 21 80 008 5 157 ICAICAB G.A. Drg. No.H. 7598/2 QTY. I



 $\mathbf{v}$ 









Original © BRB Residuary Ltd









Original diagrams courtesy of Trevor Mann. This PDF copy by J.D. Faulkner, 2011 (visit http://www.barrowmoremrg.co.uk)

Ì







Original © BRB Residuary Ltd







 $\otimes$ 

Original © BRB Residuary Ltd







(visit http://www.barrowmoremrg.co.uk)



<sup>(</sup>visit http://www.barrowmoremrg.co.uk)

the construction of the construction of the second s



Original diagrams courtesy of Trevor Mann. This PDF copy by J.D. Faulkner, 2011

(visit http://www.barrowmoremrg.co.uk)



Original diagrams courtesy of Trevor Mann. This PDF copy by J.D. Faulkner, 2011

(visit http://www.barrowmoremrg.co.uk)





SFV GIAL



STY CH2

E.142. TANKS FITTED WITH BOTTOM OUTLETS & HEATING COILS. 7000(22'-11<sup>5</sup>'8") REV. 6 CAPACITY-250hl/5500galls. TANK MATL-ALUMINIUM POWER BRAKE .-(12<sup>L</sup>-79/16") COMPRESSED AIR & VACUUM THRO! PIPE . ᆀ HANDBRAKE - SCREW & 3850 SIDE LEVER 1065 (31515) TARE 10500 Kg LOAD. 2200(7'-25'8") 4500(14'-9'%") 1800(5'-1078) 1750(5'-878" 620 8500 (27'-105/8") 62C B C. 2580 (8-5%16") OVER STEPS 21,5E (2'-076") 25.5t 97