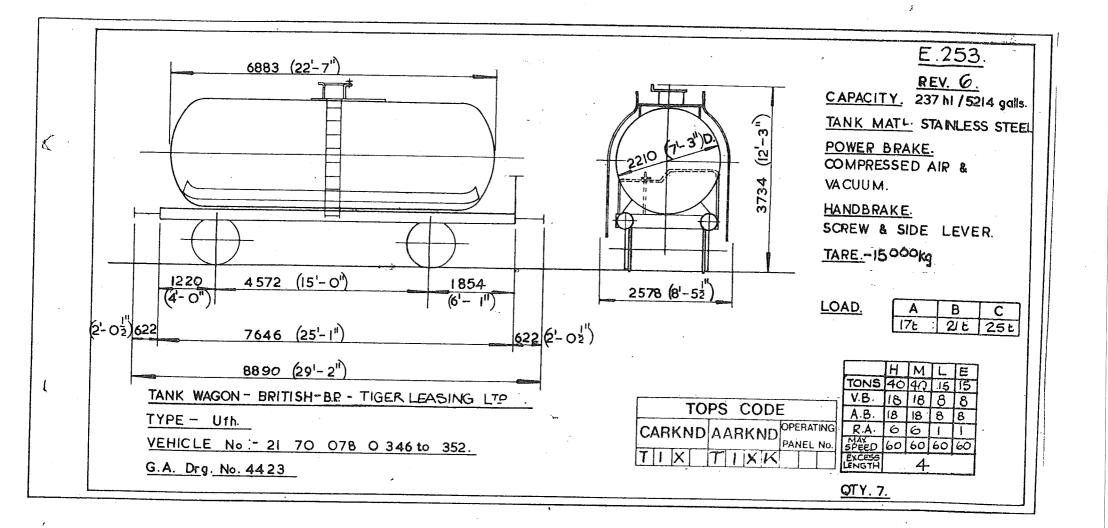

| OLISH STATE RAILWAYS P.K.P.   |      |         | TION 21 & 31 | <u>·</u>                                  | COUNTRY 5                                                                                                       | 1                                                        | PAGE Nº | 5A |
|-------------------------------|------|---------|--------------|-------------------------------------------|-----------------------------------------------------------------------------------------------------------------|----------------------------------------------------------|---------|----|
|                               |      | DIAGRAM | REV.         |                                           | 900-000, 1-0, 0-000,                                                                                            | 9- <del>19-70,000,000,000,000,000,000,000,000,000,</del> | DIAGRAM |    |
| ANK WAGON.                    |      |         |              | naan oo taaliy dahaya gaaray daa ay baada | and for the second set of the state of the second second second second second second second second second secon |                                                          |         | 1  |
| 1 51 076 5 075 TO 31 51 076 5 | 091  | 459     | -            |                                           |                                                                                                                 |                                                          |         |    |
|                               | 004. | 435     | -            |                                           | ма                                                                                                              |                                                          |         |    |
|                               |      |         |              |                                           |                                                                                                                 |                                                          |         |    |
|                               |      |         |              |                                           |                                                                                                                 |                                                          |         |    |
|                               |      |         |              |                                           |                                                                                                                 |                                                          |         |    |
|                               |      |         |              |                                           |                                                                                                                 |                                                          |         |    |
|                               |      |         |              |                                           | -                                                                                                               |                                                          |         |    |
|                               |      |         |              |                                           |                                                                                                                 |                                                          |         |    |
|                               |      |         |              |                                           |                                                                                                                 |                                                          |         |    |
|                               |      |         |              |                                           |                                                                                                                 |                                                          |         |    |
|                               |      |         |              |                                           | . 9                                                                                                             |                                                          |         |    |
|                               |      |         |              |                                           |                                                                                                                 |                                                          |         |    |
|                               |      |         |              |                                           |                                                                                                                 |                                                          |         |    |
|                               |      |         |              |                                           |                                                                                                                 |                                                          |         |    |
|                               | :    |         |              |                                           |                                                                                                                 |                                                          |         |    |
|                               |      |         |              |                                           |                                                                                                                 |                                                          |         |    |
|                               |      |         |              |                                           |                                                                                                                 |                                                          | £ .     |    |
|                               |      |         |              |                                           | <u>.</u>                                                                                                        |                                                          |         |    |
|                               |      |         |              |                                           | of and                                                                                                          |                                                          | -       |    |
|                               |      |         |              |                                           |                                                                                                                 |                                                          |         |    |
|                               |      |         |              |                                           |                                                                                                                 |                                                          |         |    |
|                               |      |         |              |                                           |                                                                                                                 | ĺ                                                        |         |    |