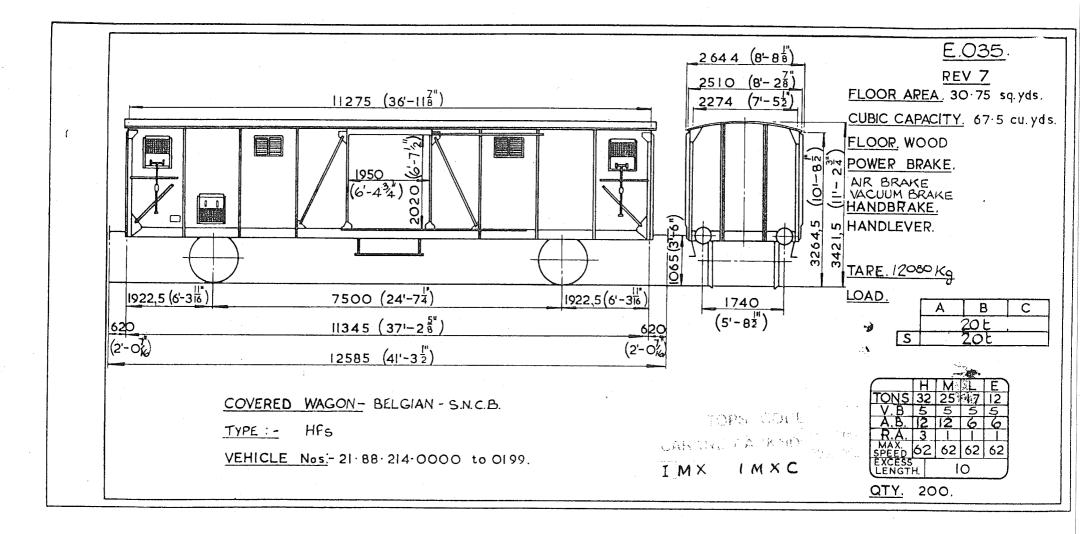

IR- BRAKE 2185 (7'-VACUUM PIPE 2460 (7-10") -HANDBRAKE. HANDLEVER (3-5<sup>3</sup>/<sup>8</sup>) 2540 (8'-٦° φ TARE. 14,500 Kg <u>F</u> 040 3850 LOAD. 3207 DOORWAY 1280 (3'- 103'E') × 1840 (6'-01/2") C. В 17,5 L 245 t 5 17,5 t 20 t. 7740 (26'-3") 1740 (51-81/2) 14550 (471-834") 1 1 MOTOR CAR WAGON - ITALIAN - F.S. 0 0 0 0 18 13 13 18 5 4 1 1 50 62 62 62 Hbccfgrs TYPE:-TOPS CODE SPEED VEHICLE Nos21 83 2146000 21 83 214 6001 CARKND AARKND EXCESS LENGTH 13 ILX 7IN QTY. 2

Original diagrams courtesy of Trevor Mann. This PDF copy by J.D. Faulkner, 2011 (visit http://www.barrowmoremrg.co.uk)

......

SFV 6032



 $(\mathbf{J})$ 

Original © BRB Residuary Ltd



SEV South



Original © BRB Residuary Ltd



 $\left(\begin{array}{c} \end{array}\right)$ 

ك ميسل ...

Original © BRB Residuary Ltd







Original © BRB Residuary Ltd





parts they

· ·



Original diagrams courtesy of Trevor Mann. This PDF copy by J.D. Faulkner, 2011 (visit http://www.barrowmoremrg.co.uk)

L.....





R



B

Original © BRB Residuary Ltd



|                                         |      |       |             |            | RE     | RIG      |        | <u>E.058</u> |                 |          |          |                                             |