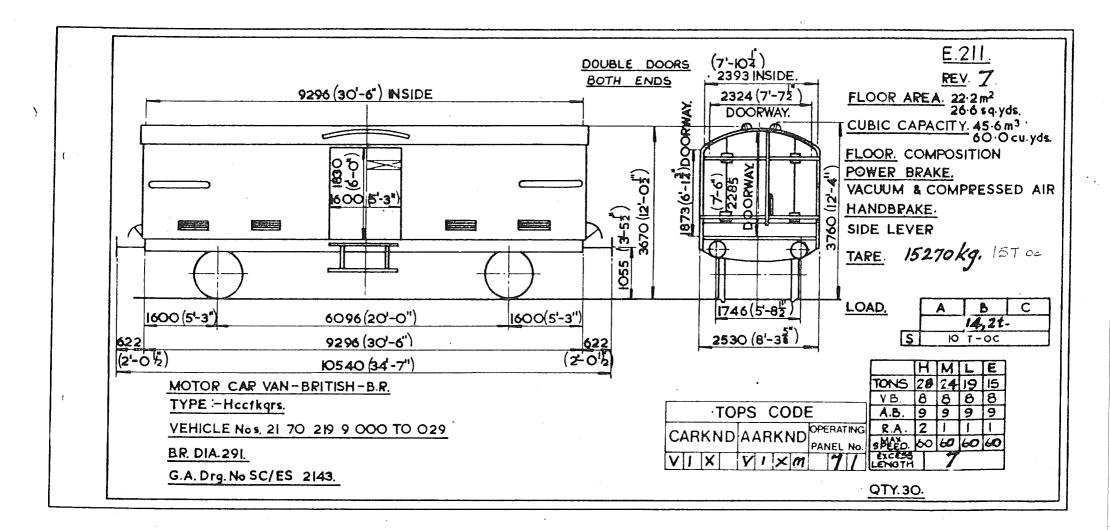

. REV. Z.BA. 6600 (21-76) 2490 (8'-2")(Scaled) Handrats&Lamptrons CAPACITY. 155 hl /3410 galls. TANK MATL POWER BRAKE. 3790(12'-54) COMPRESSED AIR & VACUUM. 8008 8008 5-10 (3'-5<sup>3"</sup>) HANDBRAKE. SCREW, HANDLEVER. TARE. 14000 Kg 000 2150 13T 16C LOAD. C 1250 (4'-1<sup>5</sup>4) 650 (2'-18) В 4500 (14'-98) 1750(5'-85) 1750(5-88) Α 18t 7500 (24'-74<sup>1"</sup>) (2-18)65Q 2350(7-82 17T 140 187 Ac Over Brake Lever 8800 (28'-10z) Guards. H M E TONS 32 25 19 14 5 5 V.B. 5 1 TANK WAGON GERMAN - DB - V.T.G. HAMBURG. TOPS CODE 994 A.B. R.A 3 TYPE- Ufh. SPEED 50 50 50 PANEL NO. VEHICLE Nos - 21 80 078 0 100 to 0 114. ICX 7WZ2 EXCESS G.A. Drg.V.T.G. No. 2603.01, 296. QTY. 15.

 $\langle \langle \rangle$ 

Original © BRB Residuary Ltd

)













X





Original © BRB Residuary Ltd









Original © BRB Residuary Ltd



Original diagrams courtesy of Trevor Mann. This PDF copy by J.D. Faulkner, 2011 (visit http://www.barrowmoremrg.co.uk)

 $\langle n \rangle$ 







 $\sqrt{}$ 



Original © BRB Residuary Ltd





Original diagrams courtesy of Trevor Mann. This PDF copy by J.D. Faulkner, 2011 (visit http://www.barrowmoremrg.co.uk)

V

E.217 <u>rev.</u> 5 2412 (7-11") OVER CAPACITY - 185 hl/4070galls. TANK MATL --(17) (17) 3820 (121-6318") Ż POWER BRAKE - AIR 2000(61 DIA. OF T & VACUUM THROUGH PIPE HANDBRAKE. -SCREW & SIDE LEVER 1060 TARE - 15500 Kg LOAD. 1750(5-8%) 4500(14'-9"8") 1250(4'.1'4") 1750(5'-87'8') C 8 100 620 7500 (2+1-71/4") 620 (2'-0<sup>1</sup>/10") 2460(8'-078") OVER STEPS. E IOL 12'-01/16") 8740 (28'-8'8') Owner. HML Ê 
 TONS
 26
 22
 18

 V.B.
 O
 O
 O