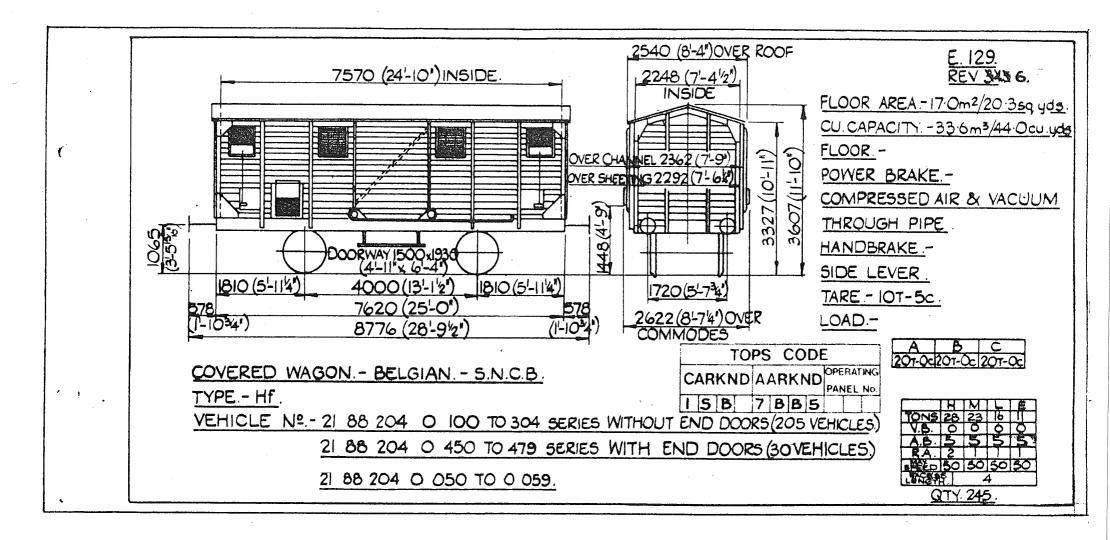

0galls. TANK MATL POWER BRAKE. COMPRESSED AIR YACUUM THROUGH PIPE r HANDBRAKE. (3<sup>1-5</sup> <sup>3</sup>/<sub>1</sub>) SCREW & SIDE LEVER. TARE. 13600 Kg 137 70 090 LOAD. В С 1750 5-8 4500 (14-98) 1250(4-14) 18,46 22,4426,41 1750(5'-8<sup>7"</sup>) 518,41 22,4t 7500 (24'-74 620 620 2-016 8740 (28'-85) (2'-0<sup>7'</sup>) H M E L TONS 40 36 20 14 V.B. 0 0 0 0 V.B. A.B. TANK WAGON GERMAN-DB-HULS, CHEMICAL WORKS. TOPS CODE GI R.A. 6 5 SMEED 50 62 62 62 EXCESS A TYPE: - Ufhs CARKND AARKND PANEL No. VEHICLE No :- 21 80 008 5 157 ICAICAB G.A. Drg. No.H. 7598/2 QTY. I



 $\mathbf{v}$ 









Original © BRB Residuary Ltd









Original diagrams courtesy of Trevor Mann. This PDF copy by J.D. Faulkner, 2011 (visit http://www.barrowmoremrg.co.uk)

Ì







Original © BRB Residuary Ltd







 $\otimes$ 

Original © BRB Residuary Ltd







(visit http://www.barrowmoremrg.co.uk)



<sup>(</sup>visit http://www.barrowmoremrg.co.uk)

the construction of the construction of the second s



Original diagrams courtesy of Trevor Mann. This PDF copy by J.D. Faulkner, 2011

(visit http://www.barrowmoremrg.co.uk)



Original diagrams courtesy of Trevor Mann. This PDF copy by J.D. Faulkner, 2011

(visit http://www.barrowmoremrg.co.uk)





SFV GIAL



STY CH2

E.142. TANKS FITTED WITH BOTTOM OUTLETS & HEATING COILS. 7000(22'-11<sup>5</sup>'8") REV. 6 CAPACITY-250hl/5500galls. TANK MATL-ALUMINIUM POWER BRAKE .-(12<sup>L</sup>-79/16") COMPRESSED AIR & VACUUM THRO! PIPE . ᆀ HANDBRAKE - SCREW & 3850 SIDE LEVER 1065 (31515) TARE 10500 Kg LOAD. 2200(7'-25'8") 4500(14'-9'%") 1800(5'-1078) 175