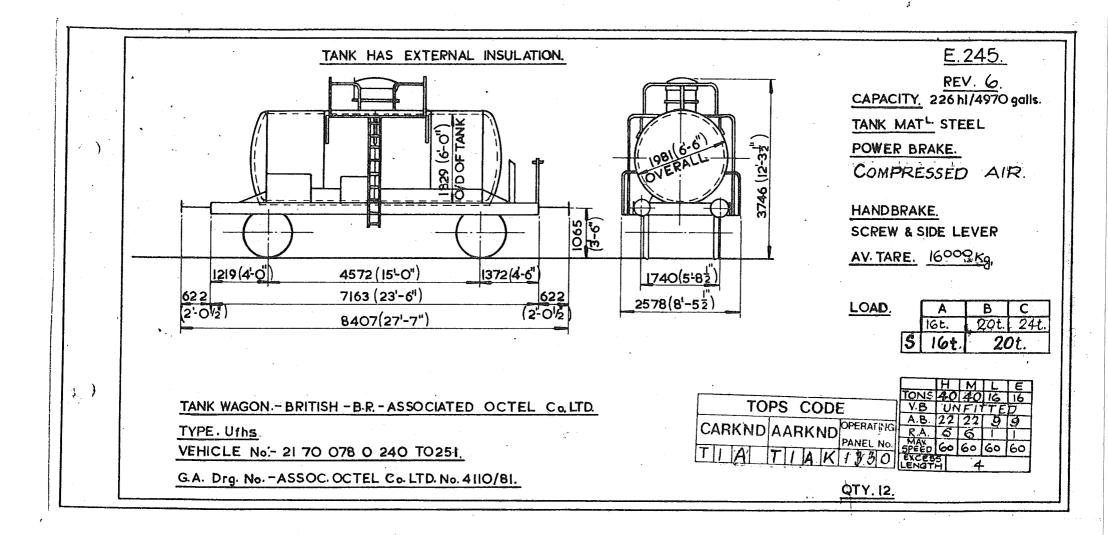

© BRB Residuary Ltd



E.238. REV. 3456 CAPACITY. 66 h1/1450 gails. 4775 (15-8) TANK MATL POWER BRAKE. 3140 (10-3<sup>5</sup>) OVERALL VACUUM & COMPRESSED AIR THROUGH PIPE. 397 HANDBRAKE. SCREW & SIDE LEVER. TARE. 16870 Kg 16T 120 4572 (15-0) 1327 (4-44) 1327(4-44 1740 (5-82) 7226 (23-81/2") 622 622 LOAD. Α В С (2-0/2 01/2) 8470 (27-91/2) 15,16 2590 (8-6") 18,7t OVERALL M TONS 35 35 17 71 V.B. 16 16 8 8 TANK WAGON-BRITISH - B.R. DOW CHEMICALS A.B. 0 0 0 0 R.A. 4 4 1 TYPE:- Ufhk, ма ЭГЕЕД 60 60 60 60 Ехсеза Lenoth 4. TOPS CODE VEHICLE No:- 21 70 078 0 292 to 294 CARKND AARKND PANEL NO G.A. Drg. No:-M & W GRAZEBROOK Ltd. No. R. 823. QTY. 3. 6753992 TIW

Original diagrams courtesy of Trevor Mann. This PDF copy by J.D. Faulkner, 2011 (visit http://www.barrowmoremrg.co.uk)

9/54



















Original diagrams courtesy of Trevor Mann. This PDF copy by J.D. Faulkner, 2011 (visit http://www.barrowmoremrg.co.uk)

 $\checkmark$ 







KX)

Original © BRB Residuary Ltd











,









RTY 400.



|                                    | E. 250/sh.                |
|------------------------------------|---------------------------|
|                                    | Rev.                      |
|                                    |                           |
| VEHICLE NOS - 21 70 2140 000 - 123 | 21 70 214 0 284 - 277, 29 |
| 125 - 155                          | 303 - 314                 |
| 157 - 163, 165                     | 316 - 323                 |
| 167 - 194                          | 326 - 337                 |
| 136 - 222                          | 337 - 353