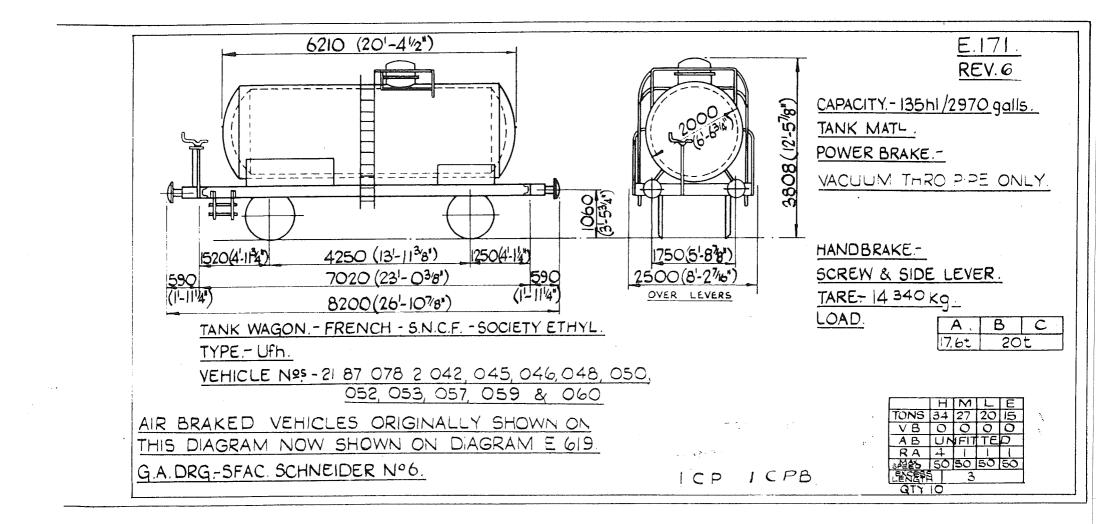

o.uk)

Original © BRB Residuary Ltd

E.170 BOTTOM OUTLETS BLANKED OFF. REV.6 7000 (22'-111/2") CAPACITY .- 240hl / 5280 golls. TANK MATL -3823 (12 - 6'2") SCALED POWER BRAKE .-COMPRESSED AIR & VACUUM THRO'PIPE . HANDBRAKE -SCREW & SIDE LEVER 1065 (3:5<sup>15</sup>16) TARE - 11200 Kg LOAD. 2200 (7'-2<sup>5</sup>/8') 4500 (14'-9'4") 1800(5'-107/8" 1750(5-878 В C. 24t 20.8t 8500 (27'-1034") 62C 2580 (8'-55'8") OVER STEPS. (2-03/8") (2-03'a" 9740 (31-11/2") MONTEDISON S.P.A TANK WAGON - ITALIAN - F.S. VIA TARAMELLI 26 HIM LE TONS 35 26 17 11 Y.B. O. O. O. O. A.B. 11 11 5 5 TOPS CODE CARKND AARKND 20 124 MILAN. A.B. 11 11 R.A. 4 1 TYPE - Ufh. PANEL N. VEHICLE Nº - 21 83 078 0 008 TO 015. 50 50 50 50 ICB ICBB G.A. DRG-SIAI-LERICI Nº. DIS 56252 -233. QTY. 8.

6 1



Original © BRB Residuary Ltd





6174

Original © BRB Residuary Ltd



 $\sim$ 







SFV 617



Original diagrams courtesy of Trevor Mann. This PDF copy by J.D. Faulkner, 2011 (visit http://www.barrowmoremrg.co.uk)

v.





Original © BRB Residuary Ltd











 $(\mathbf{x})$ 





<u>E.202</u>. REV. Z.BA. 6600 (21-76) 2490 (8'-2")(Scaled) Handrats&Lamptrons CAPACITY. 155 hl /3410 galls. TANK MATL POWER BRAKE. 3790(12'-54) COMPRESSED AIR & VACUUM. 8008 8008 5-10 (3'-5<sup>3"</sup>) HANDBRAKE. SCREW, HANDLEVER. TARE. 14000 Kg 000 2150 13T 16C LOAD. C 1250 (4'-1<sup>5</sup>4) 650 (2'-18) В 4500 (14'-98) 1750(5'-85) 1750(5-88) Α 18t 7500 (24'-74<sup>1"</sup>) (2-18)65Q 2350(7-82 17T 140 187 Ac Over Brake Lever 8800 (28'-10z) Guards. H M E TONS 32 25 19 14 5 5 V.B. 5 1 TANK WAGON GERMAN - DB - V.T.G. HAMBURG. TOPS CO