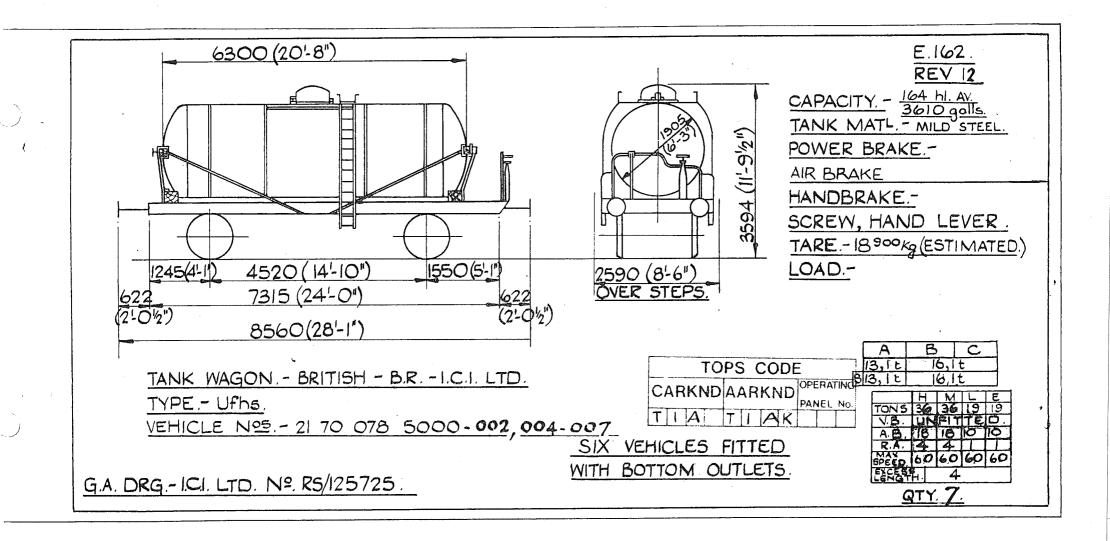

galls. TANK MATL -POWER BRAKE .-AIR BRAKE (121-51/4") VACUUM BRAKE. HANDBRAKE -3790 1060 SCREW & SIDE LEVER. TARE - 14 000 Kg. 1750(5'-8"/8") 4500 (141-91/8") 1250(4-14 1750 (5'-878") LOAD .-650 7500 (24'-71/4") 650 2350(7'8"/) OVER BRAKE LEVER GUARDS (2-15/8") 8800 (28'-101/2") A Β. C. 18t 18,81 18,81 TANK WAGON - GERMAN - D.B. - V.T.G HIM TYPE .- Ufh. TONS 32 26 19 V.B VEHICLE NºS- 21 80 078 0 115, 119-121, 124, 127,129-131,134-139 A.B VACUUM PIPED VEHICLES ORIGINALLY SHOWN ON THIS DIAGRAM NOW SHOWN ON DIAGRAM E617 R.A. 8 41-144 3 G.A. DRG. Nº. - 151. 01. 006 a & b. QTY. 19.

Original diagrams courtesy of Trevor Mann. This PDF copy by J.D. Faulkner, 2011 (visit http://www.barrowmoremrg.co.uk)

 $\int$ 









ممرا

Original © BRB Residuary Ltd







Original © BRB Residuary Ltd

(







(visit http://www.barrowmoremrg.co.uk)

( i

 $\cdot$  (

 $\overline{\mathcal{O}}$ 



Original diagrams courtesy of Trevor Mann. This PDF copy by J.D. Faulkner, 2011 (visit http://www.barrowmoremrg.co.uk)

Original © BRB Residuary Ltd

E.170 BOTTOM OUTLETS BLANKED OFF. REV.6 7000 (22'-111/2") CAPACITY .- 240hl / 5280 golls. TANK MATL -3823 (12 - 6'2") SCALED POWER BRAKE .-COMPRESSED AIR & VACUUM THRO'PIPE . HANDBRAKE -SCREW & SIDE LEVER 1065 (3:5<sup>15</sup>16) TARE - 11200 Kg LOAD. 2200 (7'-2<sup>5</sup>/8') 4500 (14'-9'4") 1800(5'-107/8" 1750(5-878 В C. 24t 20.8t 8500 (27'-1034") 62C 2580 (8'-55'8") OVER STEPS. (2-03/8") (2-03'a" 9740 (31-11/2") MONTEDISON S.P.A TANK WAGON - ITALIAN - F.S. VIA TARAMELLI 26 HIM LE TONS 35 26 17 11 Y.B. O. O. O. O. A.B. 11 11 5 5 TOPS CODE CARKND AA