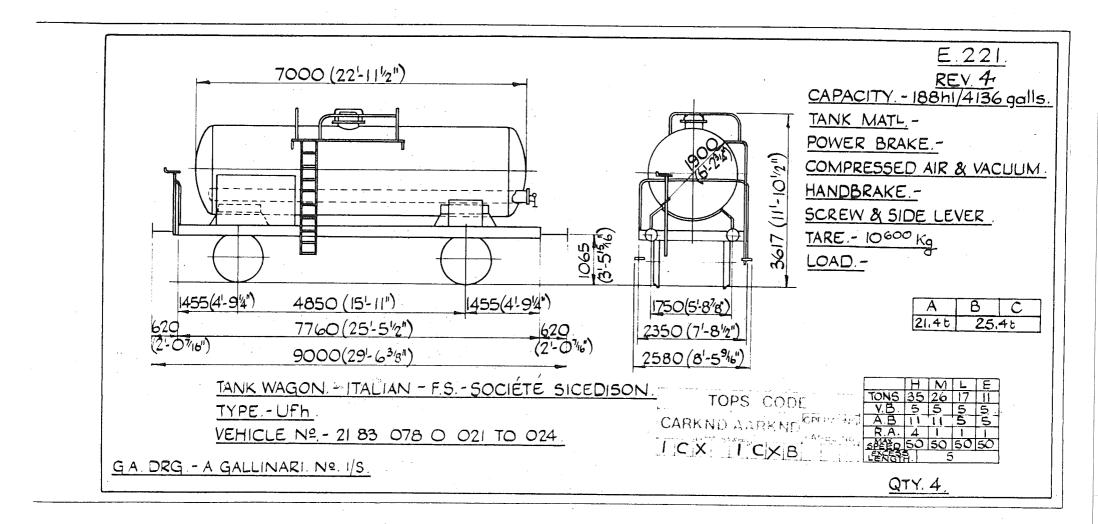

| OLISH STATE RAILWAYS P.K.P.   |      |         | TION 21 & 31 | <u>·</u>                                  | COUNTRY 5                                                                                                       | 1                                                        | PAGE Nº | 5A |
|-------------------------------|------|---------|--------------|-------------------------------------------|-----------------------------------------------------------------------------------------------------------------|----------------------------------------------------------|---------|----|
|                               |      | DIAGRAM | REV.         |                                           | 900-000, 1-0, 0-000,                                                                                            | 9- <del>19-70,000,000,000,000,000,000,000,000,000,</del> | DIAGRAM |    |
| ANK WAGON.                    |      |         |              | naan oo taaliy dahaya gaaray daa ay baada | and for the second set of the state of the second second second second second second second second second secon |                                                          |         | 1  |
| 1 51 076 5 075 TO 31 51 076 5 | 091  | 459     | -            |                                           |                                                                                                                 |                                                          |         |    |
|                               | 004. | 435     | -            |                                           | ма                                                                                                              |                                                          |         |    |
|                               |      |         |              |                                           |                                                                                                                 |                                                          |         |    |
|                               |      |         |              |                                           |                                                                                                                 |                                                          |         |    |
|                               |      |         |              |                                           |                                                                                                                 |                                                          |         |    |
|                               |      |         |              |                                           |                                                                                                                 |                                                          |         |    |
|                               |      |         |              |                                           | -                                                                                                               |                                                          |         |    |
|                               |      |         |              |                                           |                                                                                                                 |                                                          |         |    |
|                               |      |         |              |                                           |                                                                                                                 |                                                          |         |    |
|                               |      |         |              |                                           |                                                                                                                 |                                                          |         |    |
|                               |      |         |              |                                           | . 9                                                                                                             |                                                          |         |    |
|                               |      |         |              |                                           |                                                                                                                 |                                                          |         |    |
|                               |      |         |              |                                           |                                                                                                                 |                                                          |         |    |
|                               |      |         |              |                                           |                                                                                                                 |                                                          |         |    |
|                               | :    |         |              |                                           |                                                                                                                 |                                                          |         |    |
|                               |      |         |              |                                           |                                                                                                                 |                                                          |         |    |
|                               |      |         |              |                                           |                                                                                                                 |                                                          | £ .     |    |
|                               |      |         |              |                                           | <u>.</u>                                                                                                        |                                                          |         |    |
|                               |      |         |              |                                           | of and                                                                                                          |                                                          | -       |    |
|                               |      |         |              |                                           |                                                                                                                 |                                                          |         |    |
|                               |      |         |              |                                           |                                                                                                                 |                                                          |         |    |
|                               |      |         |              |                                           |                                                                                                                 | ĺ                                                        |         |    |