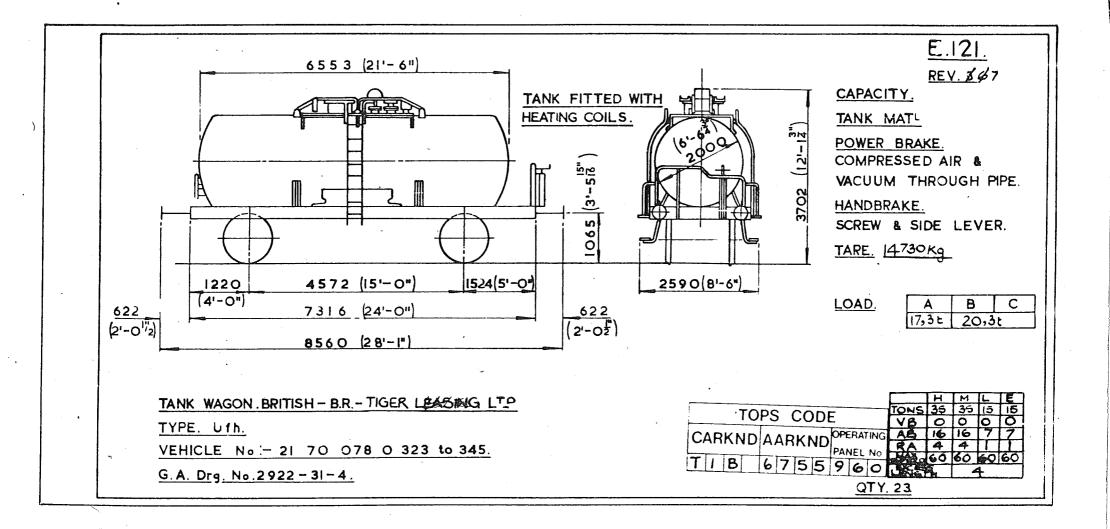

V. 6 6650 (21'-93) CAPACITY. 194 hl /4270galls. TANK MATL POWER BRAKE. COMPRESSED AIR YACUUM THROUGH PIPE r HANDBRAKE. (3<sup>1-5</sup> <sup>3</sup>/<sub>1</sub>) SCREW & SIDE LEVER. TARE. 13600 Kg 137 70 090 LOAD. В С 1750 5-8 4500 (14-98) 1250(4-14) 18,46 22,4426,41 1750(5'-8<sup>7"</sup>) 518,41 22,4t 7500 (24'-74 620 620 2-016 8740 (28'-85) (2'-0<sup>7'</sup>) H M E L TONS 40 36 20 14 V.B. 0 0 0 0 V.B. A.B. TANK WAGON GERMAN-DB-HULS, CHEMICAL WORKS. TOPS CODE GI R.A. 6 5 SMEED 50 62 62 62 EXCESS A TYPE: - Ufhs CARKND AARKND PANEL No. VEHICLE No :- 21 80 008 5 157 ICAICAB G.A. Drg. No.H. 7598/2 QTY. I



 $\mathbf{v}$ 









Original © BRB Residuary Ltd









Original diagrams courtesy of Trevor Mann. This PDF copy by J.D. Faulkner, 2011 (visit http://www.barrowmoremrg.co.uk)

Ì







Original © BRB Residuary Ltd







 $\otimes$ 

Original © BRB Residuary Ltd







(visit http://www.barrowmoremrg.co.uk)



<sup>(</sup>visit http://www.barrowmoremrg.co.uk)

the construction of the construction of the second s



Original diagrams courtesy of Trevor Mann. This PDF copy by J.D. Faulkner, 2011

(visit http://www.barrowmoremrg.co.uk)



Original diagrams courtesy of Trevor Mann. This PDF copy by J.D. Faulkner, 2011

(visit http://www.barrowmoremrg.co.uk)





SFV GIAL



STY CH2

E.142. TANKS FITTED WITH BOTTOM OUTLETS & HEATING COILS. 7000(22'-11<sup>5</sup>'8") REV. 6 CAPACITY-250hl/5500galls. TANK MATL-ALUMINIUM POWER BRAKE .-(12<sup>L</sup>-79/16") COMPRESSED AIR & VACUUM THRO! PIPE . ᆀ HANDBRAKE - SCREW & 3850 SIDE LEVER 1065 (31515) TARE 10500 Kg LOAD. 2200(7'