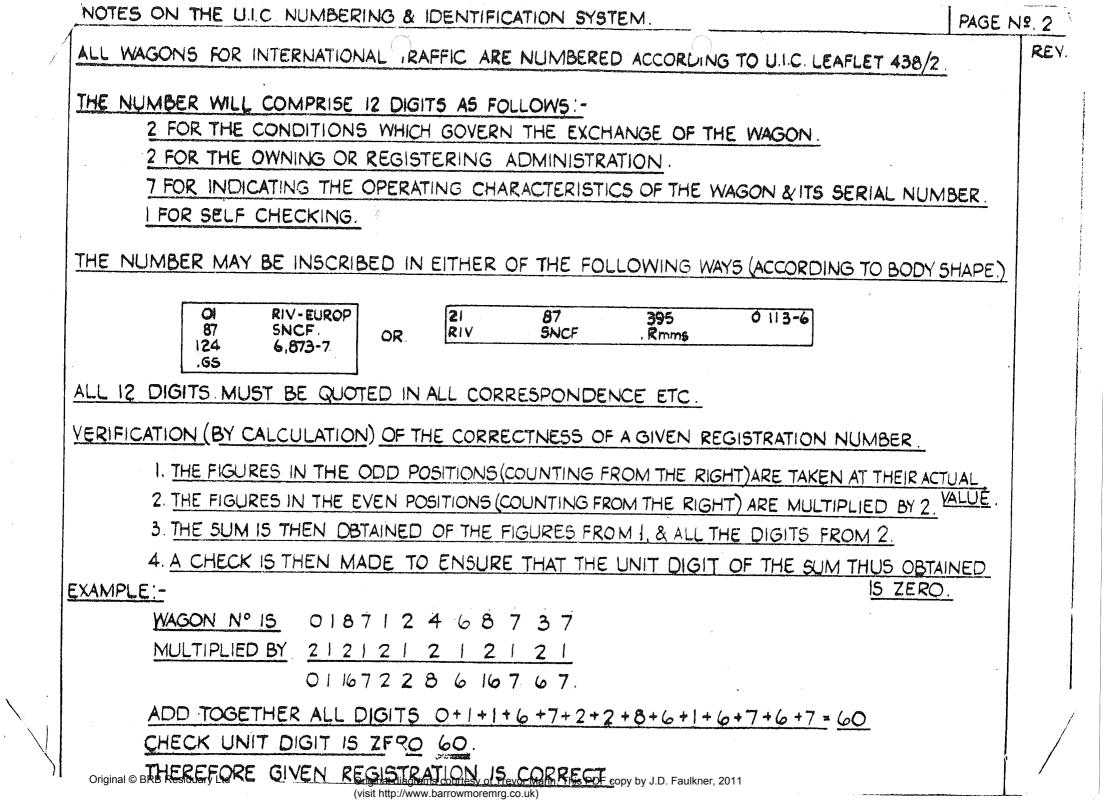

### GENERAL CONDITIONS COVERING WORKING OF CONTINENTAL VEHICLES OVER BRITISH RAILWAYS.

## PLICABLE TO ALL CONTINENTAL VEHICLES MARKED AS REQUIRED BY THE CURRENT

SI VEHICLES BEING BUILT TO CONFORM TO RIV CONDITIONS & RELEVANT U.I.C LEAFLETS COVERING WINS IN INTERNATIONAL TRAFFIC, & ACCEPTED FOR RUNNING IN GREAT BRITAIN.

ACONTINENTAL VEHICLES ARE SUBJECT TO THE SAME RESTRICTIONS WHICH ARE AT PRESENT APPLIED TO B3H VEHICLES RESPECTING MOVEMENTS IN GOODS YARDS, SIDINGS, DOCKS, FOR PARTICULARS OF WHICH SEE B3R WORKING MANUAL, APPENDICE TO WORKING TIMETABLES & OTHER PUBLICATIONS ISSUED BY THE VARIOUS FONAL ADMINISTRATIONS

VEHICLES LOADED FOR FORWARDING TO CONTINENTAL DESTINATIONS MUST BE LOADED ACCORDING

ROUTE AVAILABILITY & RESTRICTIONS FOR ALL VEHICLES IN THIS BOOK ARE AS FOR THE WS

S A CONDITION OF ACCEPTANCE THAT THE VEHICLES SHALL BE CAPABLE OF PASSING AT VERY I SPEED ROUND A CURVE OF 60 METRES RADIUS (3 CHAINS) WITHOUT GAUGE WIDENING