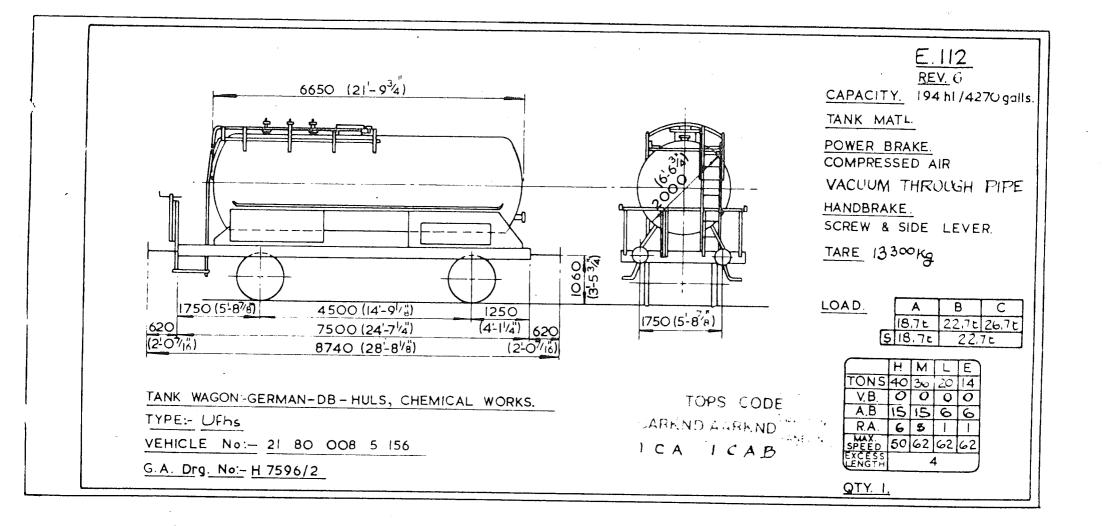

.A. DRG. No. H 7602/2. QTY. I.



Original diagrams courtesy of Trevor Mann. This PDF copy by J.D. Faulkner, 2011 (visit http://www.barrowmoremrg.co.uk)

ser.

E. 111 REV. 6 6650 (21'-93) CAPACITY. 194 hl /4270galls. TANK MATL POWER BRAKE. COMPRESSED AIR YACUUM THROUGH PIPE r HANDBRAKE. (3<sup>1-5</sup> <sup>3</sup>/<sub>1</sub>) SCREW & SIDE LEVER. TARE. 13600 Kg 137 70 090 LOAD. В С 1750 5-8 4500 (14-98) 1250(4-14) 18,46 22,4426,41 1750(5'-8<sup>7"</sup>) 518,41 22,4t 7500 (24'-74 620 620 2-016 8740 (28'-85) (2'-0<sup>7'</sup>) H M E L TONS 40 36 20 14 V.B. 0 0 0 0 V.B. A.B. TANK WAGON GERMAN-DB-HULS, CHEMICAL WORKS. TOPS CODE GI R.A. 6 5 SMEED 50 62 62 62 EXCESS A TYPE: - Ufhs CARKND AARKND PANEL No. VEHICLE No :- 21 80 008 5 157 ICAICAB G.A. Drg. No.H. 7598/2 QTY. I



 $\mathbf{v}$ 









Original © BRB Residuary Ltd









Original diagrams courtesy of Trevor Mann. This PDF copy by J.D. Faulkner, 2011 (visit http://www.barrowmoremrg.co.uk)

Ì







Original © BRB Residuary Ltd







 $\otimes$ 

Original © BRB Residuary Ltd







(visit http://www.barrowmoremrg.co.uk)



<sup>(</sup>visit http://www.barrowmoremrg.co.uk)

the construction of the construction of the second s



Original diagrams courtesy of Trevor Mann. This PDF copy by J.D. Faulkner, 2011

(visit http://www.barrowmoremrg.co.uk)



Original diagrams courtesy of Trevor Mann. This PDF copy by J.D. Faulkner, 2011

(visit http://www.barrowmoremrg.co.uk)





SFV GIAL



STY CH2

E.142. TANKS FITTED WITH BOTTOM OUTLETS & HEATING COILS. 7000(22'-11<sup>5</sup>'8") REV. 6 CAPACITY-250hl/5500galls. TANK