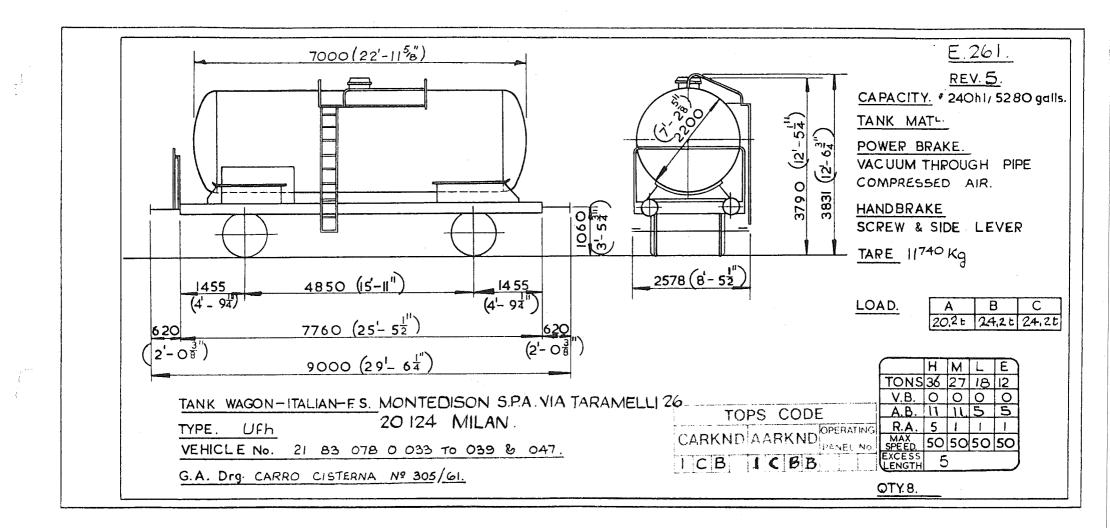

|
| 240, 242, 243       |                            |                    |
| 245, 248, 249,      |                            |                    |
| 255, 256 , 263 ,    |                            |                    |
| 266, 269-271,       |                            |                    |
| 274,277,279         | <i>,</i>                   |                    |
| 285, 287,           |                            |                    |
| 290-296,299         |                            |                    |
| 308-310             |                            |                    |

. .

14 (g. 1) 14 (g. 1)

Original © BRB Residuary Ltd

Original diagrams courtesy of Trevor Mann. This PDF copy by J.D. Faulkner, 2011 (visit http://www.barrowmoremrg.co.uk)

....

















Š.

Original © BRB Residuary Ltd















•





Original © BRB Residuary Ltd

1.





Original © BRB Residuary Ltd



Original © BRB Residuary Ltd



 $\mathcal{D}$ 

Original © BRB Residuary Ltd



627



Original © BRB Residuary Ltd



Original © BRB Residuary Ltd



Original © BRB Residuary Ltd