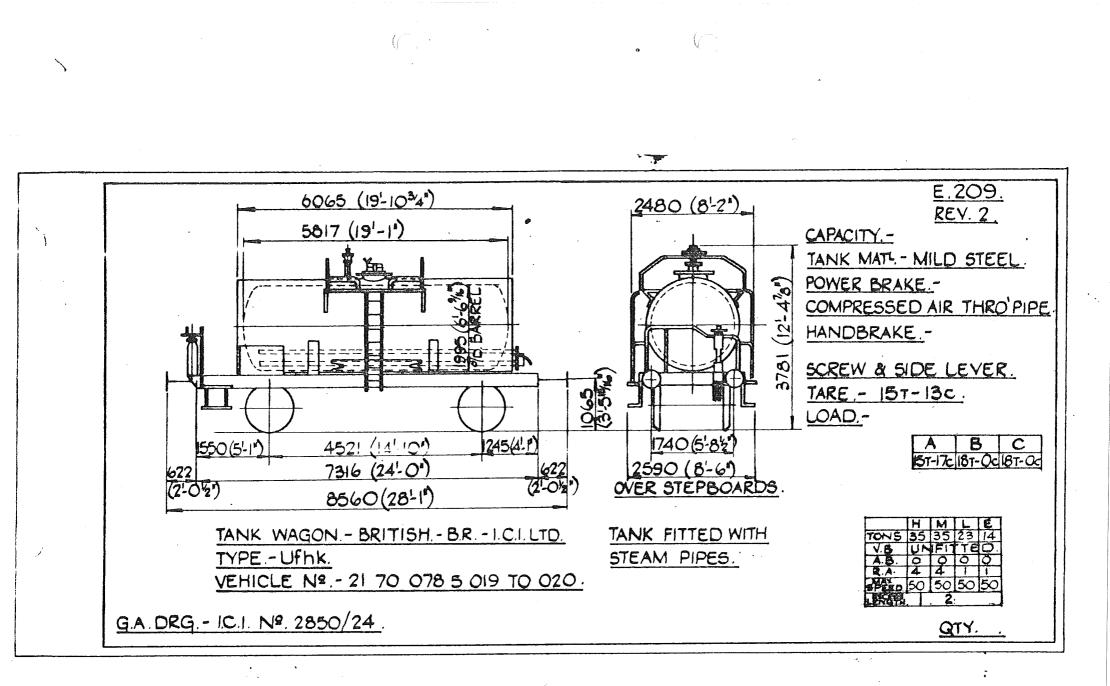

02</u>. REV. Z.BA. 6600 (21-76) 2490 (8'-2")(Scaled) Handrats&Lamptrons CAPACITY. 155 hl /3410 galls. TANK MATL POWER BRAKE. 3790(12'-54) COMPRESSED AIR & VACUUM. 8008 8008 5-10 (3'-5<sup>3"</sup>) HANDBRAKE. SCREW, HANDLEVER. TARE. 14000 Kg 000 2150 13T 16C LOAD. C 1250 (4'-1<sup>5</sup>4) 650 (2'-18) В 4500 (14'-98) 1750(5'-85) 1750(5-88) Α 18t 7500 (24'-74<sup>1"</sup>) (2-18)65Q 2350(7-82 17T 140 187 Ac Over Brake Lever 8800 (28'-10z) Guards. H M E TONS 32 25 19 14 5 5 V.B. 5 1 TANK WAGON GERMAN - DB - V.T.G. HAMBURG. TOPS CODE 994 A.B. R.A 3 TYPE- Ufh. SPEED 50 50 50 PANEL NO. VEHICLE Nos - 21 80 078 0 100 to 0 114. ICX 7WZ2 EXCESS G.A. Drg.V.T.G. No. 2603.01, 296. QTY. 15.

 $\langle \langle \rangle$ 

Original © BRB Residuary Ltd

)













X





Original © BRB Residuary Ltd









Original © BRB Residuary Ltd



Original diagrams courtesy of Trevor Mann. This PDF copy by J.D. Faulkner, 2011 (visit http://www.barrowmoremrg.co.uk)

 $\langle n \rangle$ 







 $\sqrt{}$ 



Original © BRB Residuary Ltd





Original diagrams courtesy of Trevor Mann. This PDF copy by J.D. Faulkner, 2011 (visit http://www.barrowmoremrg.co.uk)

V

E.217 <u>rev.</u> 5 2412 (7-11") OVER CAPACITY - 185 hl/4070galls. TANK MATL --(17) (17) 3820 (121-6318") Ż POWER BRAKE - AIR 2000(61 DIA. OF T & VACUUM THROUGH PIPE HANDBRAKE. -SCREW & SIDE LEVER 1060 TARE - 15500 Kg LOAD. 1750(5-8%) 4500(14'-9"8") 1250(4'.1'4") 1750(5'-87'8') C 8 100 620 7500 (2+1-71/4") 620 (2'-0<sup>1</sup>/10") 2460(8'-078") OVER STEPS. E IOL 12'-01/16") 8740 (28'-8'8') Owner. HML Ê 
 TONS
 26
 22
 18

 V.B.
 O
 O