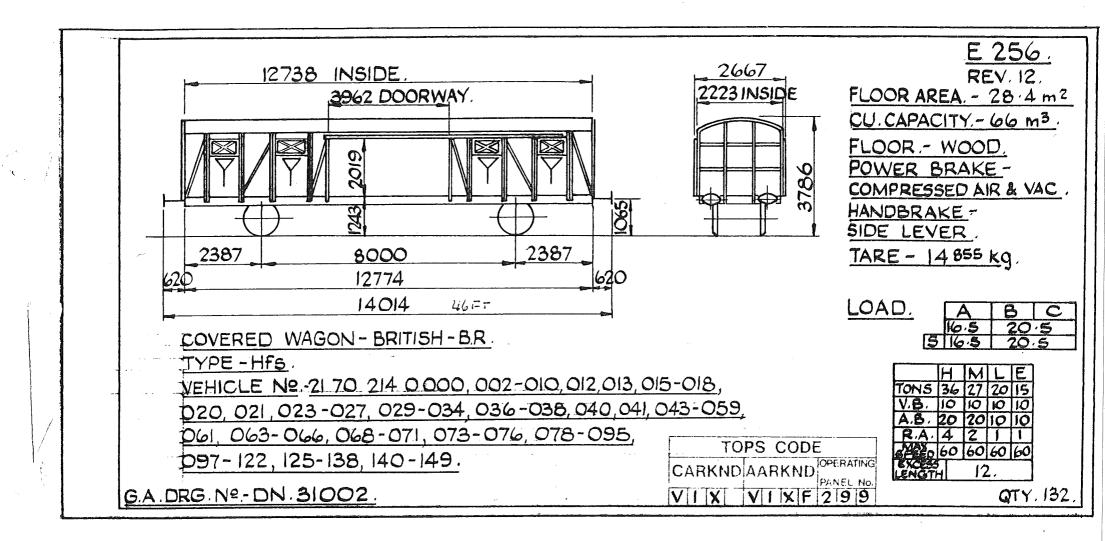

. 16870 Kg 16T 120 4572 (15-0) 1327 (4-44) 1327(4-44 1740 (5-82) 7226 (23-81/2") 622 622 LOAD. Α В С (2-0/2 01/2) 8470 (27-91/2) 15,16 2590 (8-6") 18,7t OVERALL M TONS 35 35 17 71 V.B. 16 16 8 8 TANK WAGON-BRITISH - B.R. DOW CHEMICALS A.B. 0 0 0 0 R.A. 4 4 1 TYPE:- Ufhk, ма ЭГЕЕД 60 60 60 60 Ехсеза Lenoth 4. TOPS CODE VEHICLE No:- 21 70 078 0 292 to 294 CARKND AARKND PANEL NO G.A. Drg. No:-M & W GRAZEBROOK Ltd. No. R. 823. QTY. 3. 6753992 TIW

Original diagrams courtesy of Trevor Mann. This PDF copy by J.D. Faulkner, 2011 (visit http://www.barrowmoremrg.co.uk)

9/54



















Original diagrams courtesy of Trevor Mann. This PDF copy by J.D. Faulkner, 2011 (visit http://www.barrowmoremrg.co.uk)

 $\checkmark$ 







KX)

Original © BRB Residuary Ltd











,









RTY 400.



|                                    | E. 250/sh.                |
|------------------------------------|---------------------------|
|                                    | Rev.                      |
|                                    |                           |
| VEHICLE NOS - 21 70 2140 000 - 123 | 21 70 214 0 284 - 277, 29 |
| 125 - 155                          | 303 - 314                 |
| 157 - 163, 165                     | 316 - 323                 |
| 167 - 194                          | 326 - 337                 |
| 136 - 222                          | 337 - 353                 |
| 224 - 234, 236                     | 355 - 762                 |
| 238 - 243, 245, 246                | 364,365,367.2             |
| 24.8 - 259                         | 370 - 381