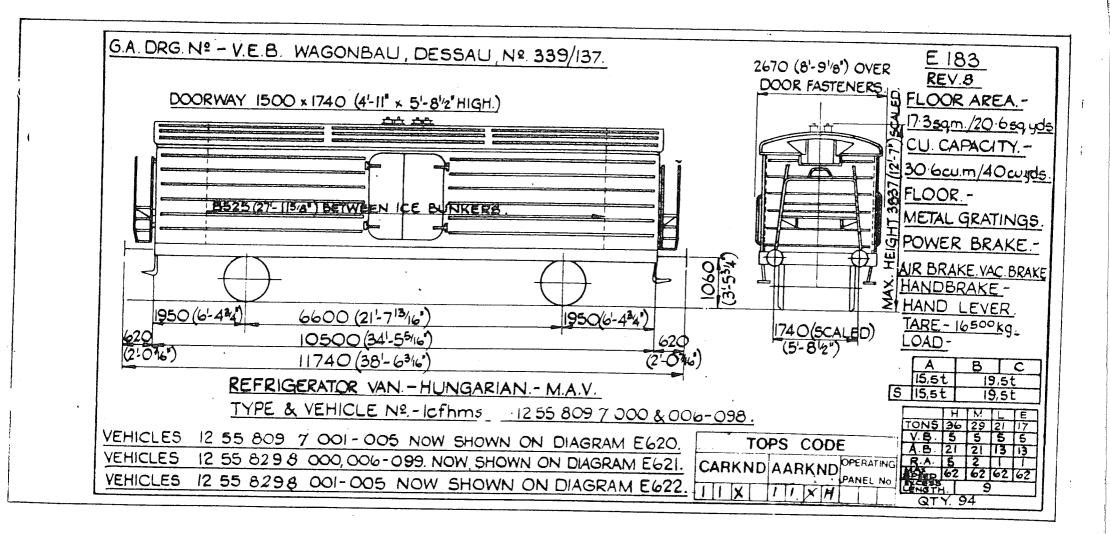

W & SIDE LEVER 1065 (3:5<sup>15</sup>16) TARE - 11200 Kg LOAD. 2200 (7'-2<sup>5</sup>/8') 4500 (14'-9'4") 1800(5'-107/8" 1750(5-878 В C. 24t 20.8t 8500 (27'-1034") 62C 2580 (8'-55'8") OVER STEPS. (2-03/8") (2-03'a" 9740 (31-11/2") MONTEDISON S.P.A TANK WAGON - ITALIAN - F.S. VIA TARAMELLI 26 HIM LE TONS 35 26 17 11 Y.B. O. O. O. O. A.B. 11 11 5 5 TOPS CODE CARKND AARKND 20 124 MILAN. A.B. 11 11 R.A. 4 1 TYPE - Ufh. PANEL N. VEHICLE Nº - 21 83 078 0 008 TO 015. 50 50 50 50 ICB ICBB G.A. DRG-SIAI-LERICI Nº. DIS 56252 -233. QTY. 8.

6 1



Original © BRB Residuary Ltd





6174

Original © BRB Residuary Ltd



 $\sim$ 







SFV 617



Original diagrams courtesy of Trevor Mann. This PDF copy by J.D. Faulkner, 2011 (visit http://www.barrowmoremrg.co.uk)

v.





Original © BRB Residuary Ltd











 $(\mathbf{x})$ 





<u>E.202</u>. REV. Z.BA. 6600 (21-76) 2490 (8'-2")(Scaled) Handrats&Lamptrons CAPACITY. 155 hl /3410 galls. TANK MATL POWER BRAKE. 3790(12'-54) COMPRESSED AIR & VACUUM. 8008 8008 5-10 (3'-5<sup>3"</sup>) HANDBRAKE. SCREW, HANDLEVER. TARE. 14000 Kg 000 2150 13T 16C LOAD. C 1250 (4'-1<sup>5</sup>4) 650 (2'-18) В 4500 (14'-98) 1750(5'-85) 1750(5-88) Α 18t 7500 (24'-74<sup>1"</sup>) (2-18)65Q 2350(7-82 17T 140 187 Ac Over Brake Lever 8800 (28'-10z) Guards. H M E TONS 32 25 19 14 5 5 V.B. 5 1 TANK WAGON GERMAN - DB - V.T.G. HAMBURG. TOPS CODE 994 A.B. R.A 3 TYPE- Ufh. SPEED 50 50 50 PANEL NO. VEHICLE Nos - 21 80 078 0 100 to 0 114. ICX 7WZ2 EXCESS G.A. Drg.V.T.G. No. 2603.01, 296. QTY. 15.

 $\langle \langle \rangle$ 

Original © BRB Residuary Ltd

)