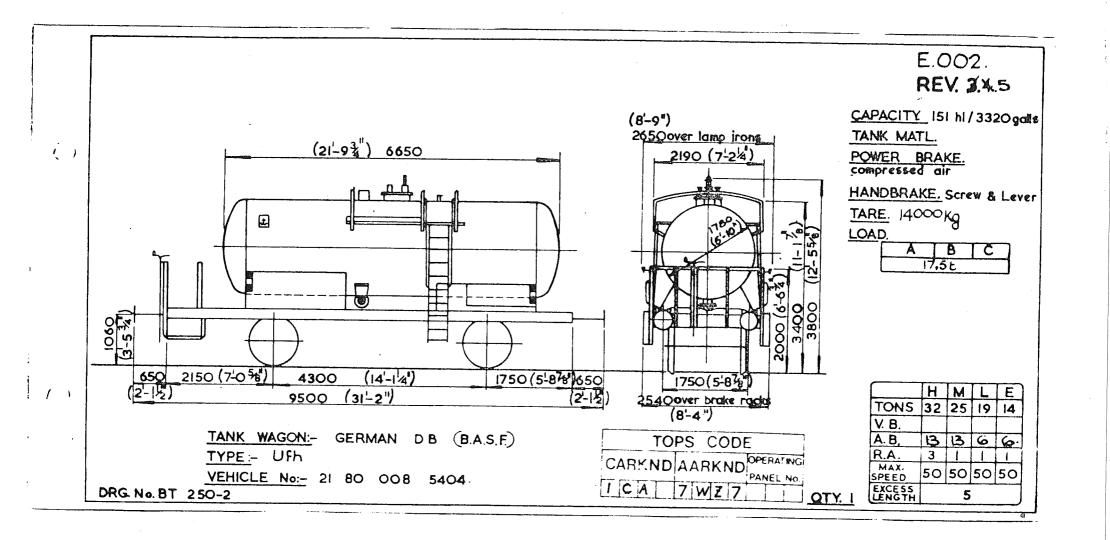

|                                                            |         |             |
| Original © BRB Residuary Ltd Original diagrams courtesy                                                         | of Trevor Mann. | This PD | <sup>=</sup> copy by J.D. Faulkner, 2011 |                                                            |         |             |

Original diagrams courtesy of Trevor Mann. This PDF copy by J.D. Faulkner, 2011 (visit http://www.barrowmoremrg.co.uk)



Original diagrams courtesy of Trevor Mann. This PDF copy by J.D. Faulkner, 2011 (visit http://www.barrowmoremrg.co.uk)

STV 6001



Original © BRB Residuary Ltd O

Original diagrams courtesy of Trevor Mann. This PDF copy by J.D. Faulkner, 2011 (visit http://www.barrowmoremrg.co.uk)



Original diagrams courtesy of Trevor Mann. This PDF copy by J.D. Faulkner, 2011 (visit http://www.barrowmoremrg.co.uk)





1

Original © BRB Residuary Ltd







Original diagrams courtesy of Trevor Mann. This PDF copy by J.D. Faulkner, 2011 (visit http://www.barrowmoremrg.co.uk)

Accession



1

Original © BRB Residuary Ltd

Original diagrams courtesy of Trevor Mann. This PDF copy by J.D. Faulkner, 2011 (visit http://www.barrowmoremrg.co.uk)

5546007





Υ.



TOPS CODE Praties 2 met E.009 Ŷ, CARKND AARKND REV. 6 2682 over doors PANEL No. 8'-95/8" ITX ITXM FLOOR AREA. 2374 outside 31.1 sq. yds. (7'-91/2") SHELVES AREA. <u>(36'-68</u>" 2324 inside 11148 25 ·1 sq. yds. (7'-71/2") FLOOR. WOOD. SHELVES. METAL. POWER BRAKE. 2250 inside 1943 (6'-4<sup>1</sup>/<sub>2</sub>") Ņ AIR BRAKE. N V