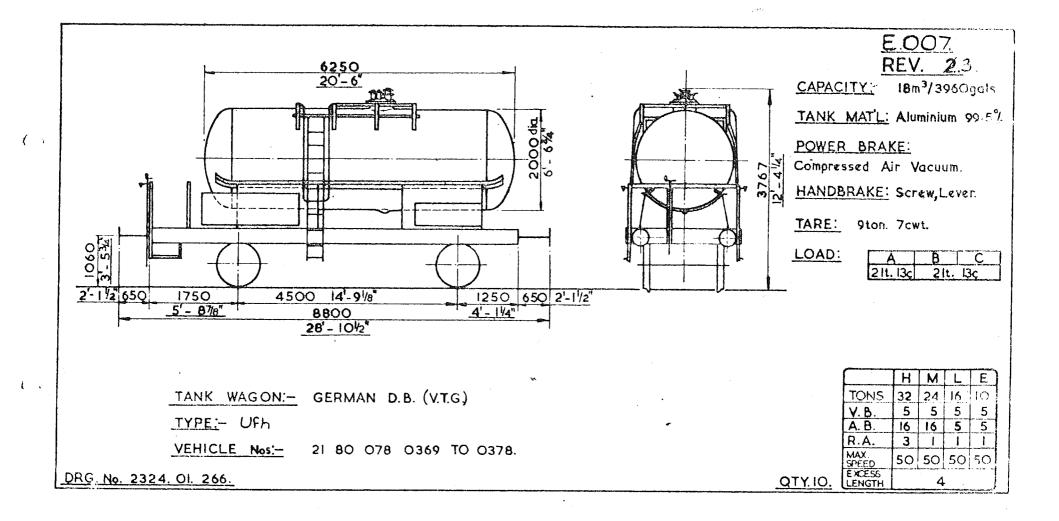

ner, 2011 |                                                            |         |             |

Original diagrams courtesy of Trevor Mann. This PDF copy by J.D. Faulkner, 2011 (visit http://www.barrowmoremrg.co.uk)



Original diagrams courtesy of Trevor Mann. This PDF copy by J.D. Faulkner, 2011 (visit http://www.barrowmoremrg.co.uk)

STV 6001



Original © BRB Residuary Ltd O

Original diagrams courtesy of Trevor Mann. This PDF copy by J.D. Faulkner, 2011 (visit http://www.barrowmoremrg.co.uk)



Original diagrams courtesy of Trevor Mann. This PDF copy by J.D. Faulkner, 2011 (visit http://www.barrowmoremrg.co.uk)





1

Original © BRB Residuary Ltd







Original diagrams courtesy of Trevor Mann. This PDF copy by J.D. Faulkner, 2011 (visit http://www.barrowmoremrg.co.uk)

Accession



1

Original © BRB Residuary Ltd

Original diagrams courtesy of Trevor Mann. This PDF copy by J.D. Faulkner, 2011 (visit http://www.barrowmoremrg.co.uk)

5546007





Υ.



TOPS CODE Praties 2 met E.009 Ŷ, CARKND AARKND REV. 6 2682 over doors PANEL No. 8'-95/8" ITX ITXM FLOOR AREA. 2374 outside 31.1 sq. yds. (7'-91/2") SHELVES AREA. <u>(36'-68</u>" 2324 inside 11148 25 ·1 sq. yds. (7'-71/2") FLOOR. WOOD. SHELVES. METAL. POWER BRAKE. 2250 inside 1943 (6'-4<sup>1</sup>/<sub>2</sub>") Ņ AIR BRAKE. N VACUUM THRO [3'-5<sup>3</sup>" VAC BRAKE 1800 3715 5'-10% HANDBRAKE. HANDLEVER & 1060 SCREW. CU.CAP. - 50m3 1'- 6" DIA TARE. 13600 Kg BUFFERS. (21'-114 LOAD 160 (7'-5") 1160 (7'-5") 6700 620 1860 1120 (6'-11/4" (3'-848") 36'-9<sup>3</sup>4" 11220 С Α В . 42' - 64 17 Η M E 12960 18t 22t 265 40 36