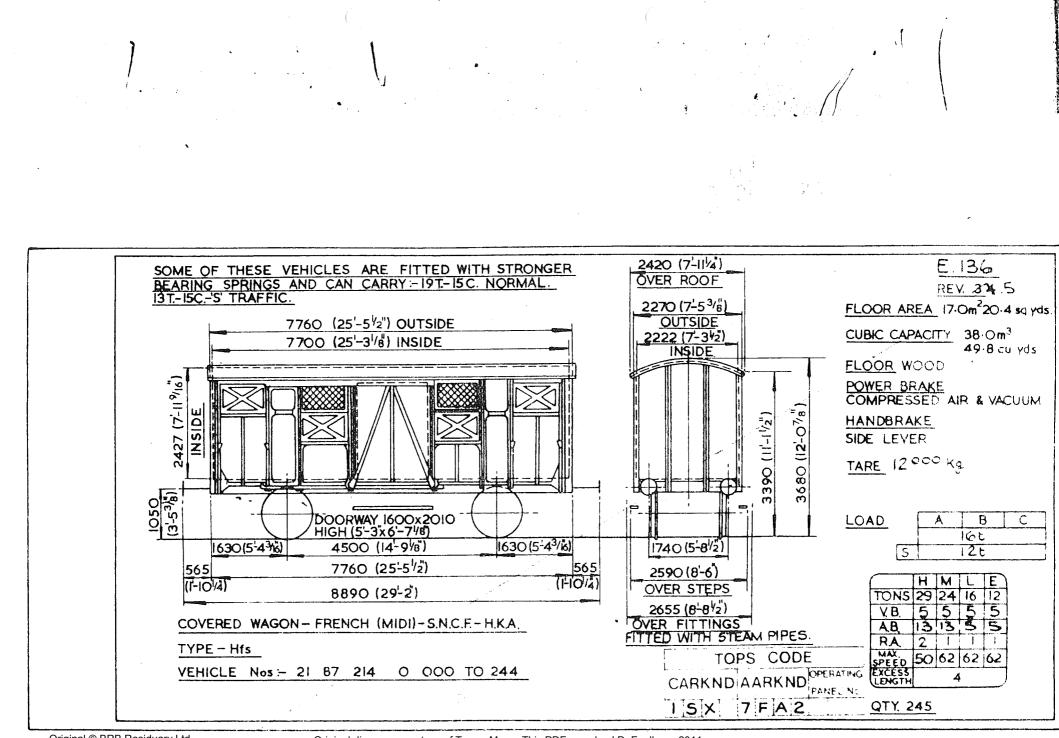

8) 1250(4-14) 18,46 22,4426,41 1750(5'-8<sup>7"</sup>) 518,41 22,4t 7500 (24'-74 620 620 2-016 8740 (28'-85) (2'-0<sup>7'</sup>) H M E L TONS 40 36 20 14 V.B. 0 0 0 0 V.B. A.B. TANK WAGON GERMAN-DB-HULS, CHEMICAL WORKS. TOPS CODE GI R.A. 6 5 SMEED 50 62 62 62 EXCESS A TYPE: - Ufhs CARKND AARKND PANEL No. VEHICLE No :- 21 80 008 5 157 ICAICAB G.A. Drg. No.H. 7598/2 QTY. I



 $\mathbf{v}$ 









Original © BRB Residuary Ltd









Original diagrams courtesy of Trevor Mann. This PDF copy by J.D. Faulkner, 2011 (visit http://www.barrowmoremrg.co.uk)

Ì







Original © BRB Residuary Ltd







 $\otimes$ 

Original © BRB Residuary Ltd







(visit http://www.barrowmoremrg.co.uk)



<sup>(</sup>visit http://www.barrowmoremrg.co.uk)

the construction of the construction of the second s



Original diagrams courtesy of Trevor Mann. This PDF copy by J.D. Faulkner, 2011

(visit http://www.barrowmoremrg.co.uk)



Original diagrams courtesy of Trevor Mann. This PDF copy by J.D. Faulkner, 2011

(visit http://www.barrowmoremrg.co.uk)





SFV GIAL



STY CH2

E.142. TANKS FITTED WITH BOTTOM OUTLETS & HEATING COILS. 7000(22'-11<sup>5</sup>'8") REV. 6 CAPACITY-250hl/5500galls. TANK MATL-ALUMINIUM POWER BRAKE .-(12<sup>L</sup>-79/16") COMPRESSED AIR & VACUUM THRO! PIPE . ᆀ HANDBRAKE - SCREW & 3850 SIDE LEVER 1065 (31515) TARE 10500 Kg LOAD. 2200(7'-25'8") 4500(14'-9'%") 1800(5'-1078) 1750(5'-878" 620 8500 (27'-105/8") 62C B C. 2580 (8-5%16") OVER STEPS 21,5E (2'-076") 25.5t 9740 (31'-11 1/2") (2-04 TANK WAGON - ITALIAN .- F.S. VIA TARAMELLI 26 TYPE - 1166 
 TOPS
 CODE
 H
 M
 L

 TO