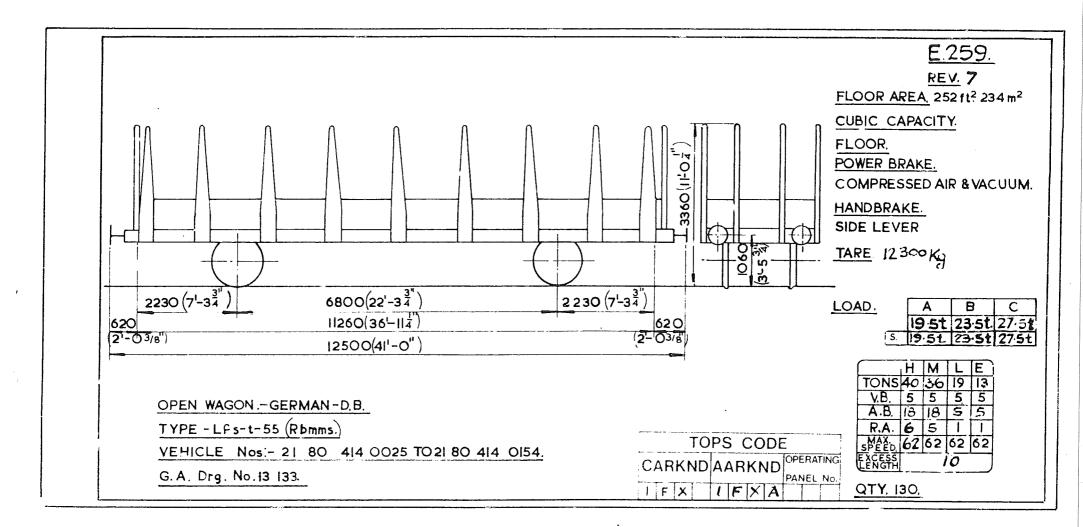

|
| 240, 242, 243       |                            |                    |
| 245, 248, 249,      |                            |                    |
| 255, 256 , 263 ,    |                            |                    |
| 266, 269-271,       |                            |                    |
| 274,277,279         | <i>,</i>                   |                    |
| 285, 287,           |                            |                    |
| 290-296,299         |                            |                    |
| 308-310             |                            |                    |

. .

14 (g. 1) 14 (g. 1)

Original © BRB Residuary Ltd

Original diagrams courtesy of Trevor Mann. This PDF copy by J.D. Faulkner, 2011 (visit http://www.barrowmoremrg.co.uk)

....

















Š.

Original © BRB Residuary Ltd















•





Original © BRB Residuary Ltd

1.





Original © BRB Residuary Ltd



Original © BRB Residuary Ltd



 $\mathcal{D}$ 

Original © BRB Residuary Ltd



627



Original © BRB Residuary Ltd



Original © BRB Residuary Ltd



Original © BRB Residuary Ltd