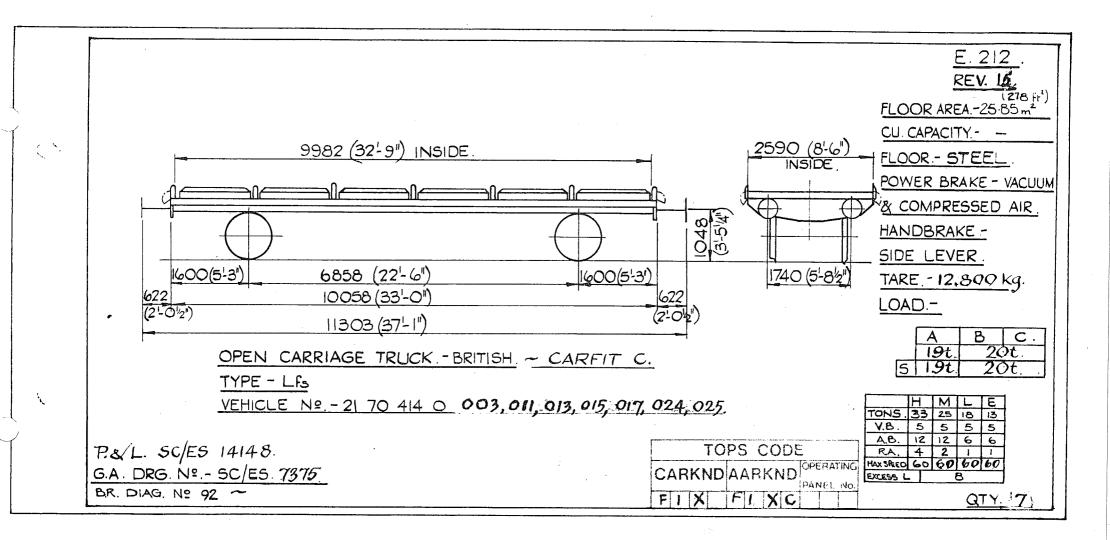

>3"</sup>) HANDBRAKE. SCREW, HANDLEVER. TARE. 14000 Kg 000 2150 13T 16C LOAD. C 1250 (4'-1<sup>5</sup>4) 650 (2'-18) В 4500 (14'-98) 1750(5'-85) 1750(5-88) Α 18t 7500 (24'-74<sup>1"</sup>) (2-18)65Q 2350(7-82 17T 140 187 Ac Over Brake Lever 8800 (28'-10z) Guards. H M E TONS 32 25 19 14 5 5 V.B. 5 1 TANK WAGON GERMAN - DB - V.T.G. HAMBURG. TOPS CODE 994 A.B. R.A 3 TYPE- Ufh. SPEED 50 50 50 PANEL NO. VEHICLE Nos - 21 80 078 0 100 to 0 114. ICX 7WZ2 EXCESS G.A. Drg.V.T.G. No. 2603.01, 296. QTY. 15.

 $\langle \langle \rangle$ 

Original © BRB Residuary Ltd

)













X





Original © BRB Residuary Ltd









Original © BRB Residuary Ltd



Original diagrams courtesy of Trevor Mann. This PDF copy by J.D. Faulkner, 2011 (visit http://www.barrowmoremrg.co.uk)

 $\langle n \rangle$ 







 $\sqrt{}$ 



Original © BRB Residuary Ltd





Original diagrams courtesy of Trevor Mann. This PDF copy by J.D. Faulkner, 2011 (visit http://www.barrowmoremrg.co.uk)

V

E.217 <u>rev.</u> 5 2412 (7-11") OVER CAPACITY - 185 hl/4070galls. TANK MATL --(17) (17) 3820 (121-6318") Ż POWER BRAKE - AIR 2000(61 DIA. OF T & VACUUM THROUGH PIPE HANDBRAKE. -SCREW & SIDE LEVER 1060 TARE - 15500 Kg LOAD. 1750(5-8%) 4500(14'-9"8") 1250(4'.1'4") 1750(5'-87'8') C 8 100 620 7500 (2+1-71/4") 620 (2'-0<sup>1</sup>/10") 2460(8'-078") OVER STEPS. E IOL 12'-01/16") 8740 (28'-8'8') Owner. HML Ê 
 TONS
 26
 22
 18

 V.B.
 O
 O
 O

 A.B.
 10
 IQ
 G

 R.A.
 I
 I
 I

 SPEED
 6.7
 5.2
 62
 16 TANK WAGON .- GERMAN - DB. Chun, Werke Huls AG. TOPS CODE 0 Marl TYPE .- Ufhs . CARKND AARKND PANEL N VEHICLE Nºº. - 21 80