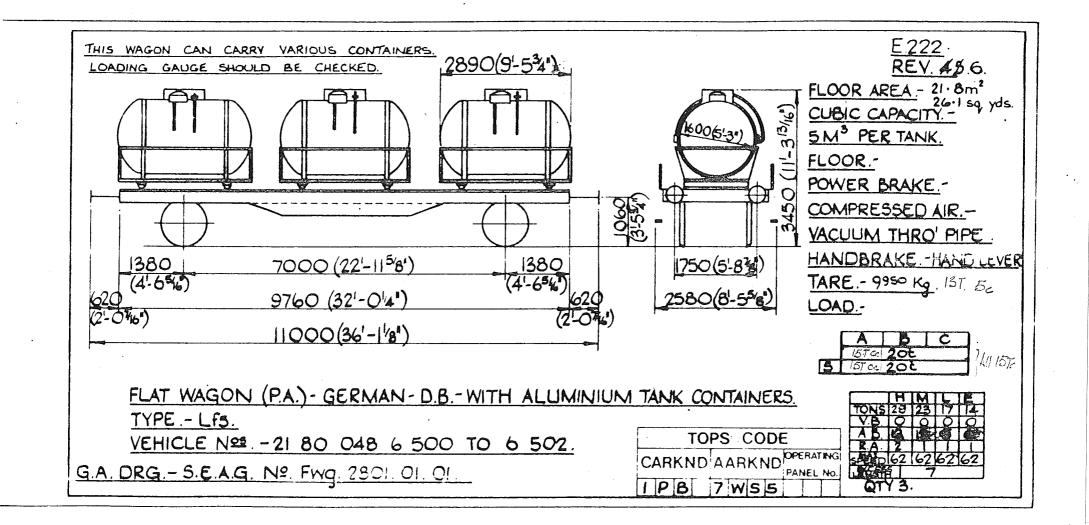

| OLISH STATE RAILWAYS P.K.P.   |      |         | TION 21 & 31 | <u>·</u>                                  | COUNTRY 5                                                                                                       | 1                                                        | PAGE Nº | 5A |
|-------------------------------|------|---------|--------------|-------------------------------------------|-----------------------------------------------------------------------------------------------------------------|----------------------------------------------------------|---------|----|
|                               |      | DIAGRAM | REV.         |                                           | 900-000, 1-0, 0-000,                                                                                            | 9- <del>19-70,000,000,000,000,000,000,000,000,000,</del> | DIAGRAM |    |
| ANK WAGON.                    |      |         |              | naan oo taaliy dahaya gaaray daa ay baada | and for the second set of the state of the second second second second second second second second second secon |                                                          |         | 1  |
| 1 51 076 5 075 TO 31 51 076 5 | 091  | 459     | -            |                                           |                                                                                                                 |                                                          |         |    |
|                               | 004. | 435     | -            |                                           | ма                                                                                                              |                                                          |         |    |
|                               |      |         |              |                                           |                                                                                                                 |                                                          |         |    |
|                               |      |         |              |                                           |                                                                                                                 |                                                          |         |    |
|                               |      |         |              |                                           |                                                                                                                 |                                                          |         |    |
|                               |      |         |              |                                           |                                                                                                                 |                                                          |         |    |
|                               |      |         |              |                                           | -                                                                                                               |                                                          |         |    |
|                               |      |         |              |                                           |                                                                                                                 |                                                          |         |    |
|                               |      |         |              |                                           |                                                                                                                 |                                                          |         |    |
|                               |      |         |              |                                           |                                                                                                                 |                                                          |         |    |
|                               |      |         |              |                                           | . 9                                                                                                             |                                                          |         |    |
|                               |      |         |              |                                           |                                                                                                                 |                                                          |         |    |
|                               |      |         |              |                                           |                                                                                                                 |                                                          |         |    |
|                               |      |         |              |                                           |                                                                                                                 |                                                          |         |    |
|                               | :    |         |              |                                           |                                                                                                                 |                                                          |         |    |
|                               |      |         |              |                                           |                                                                                                                 |                                                          |         |    |
|                               |      |         |              |                                           |                                                                                                                 |                                                          | £ .     |    |
|                               |      |         |              |                                           | <u>.</u>                                                                                                        |                                                          |         |    |
|                               |      |         |              |                                           | of and                                                                                                          |                                                          | -       |    |
|                               |      |         |              |                                           |                                                                                                                 |                                                          |         |    |
|                               |      |         |              |                                           |                                                                                                                 |                                                          |         |    |
|                               |      |         |              |                                           |                                                                                                                 | ĺ                                                        |         |    |