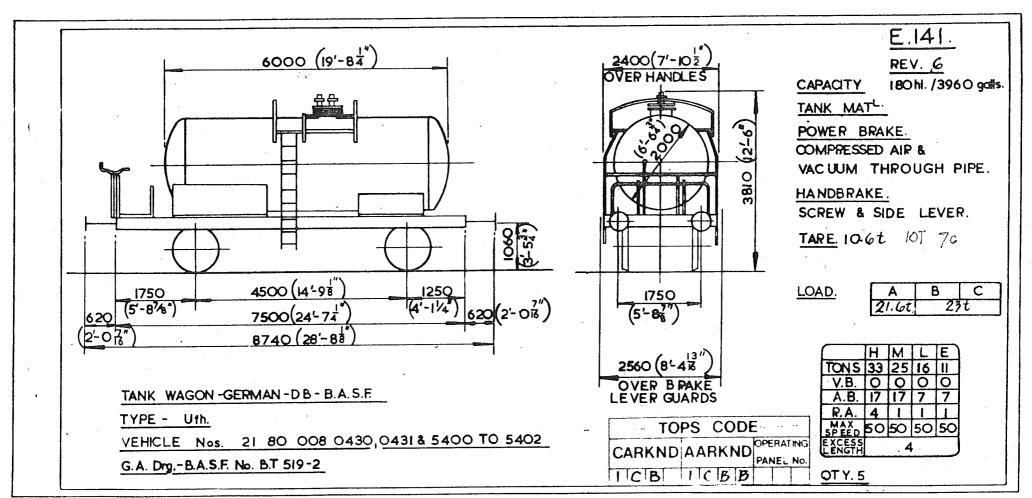

50 62 62 62 EXCESS A TYPE: - Ufhs CARKND AARKND PANEL No. VEHICLE No :- 21 80 008 5 157 ICAICAB G.A. Drg. No.H. 7598/2 QTY. I



 $\mathbf{v}$ 









Original © BRB Residuary Ltd









Original diagrams courtesy of Trevor Mann. This PDF copy by J.D. Faulkner, 2011 (visit http://www.barrowmoremrg.co.uk)

Ì







Original © BRB Residuary Ltd







 $\otimes$ 

Original © BRB Residuary Ltd







(visit http://www.barrowmoremrg.co.uk)



<sup>(</sup>visit http://www.barrowmoremrg.co.uk)

the construction of the construction of the second s



Original diagrams courtesy of Trevor Mann. This PDF copy by J.D. Faulkner, 2011

(visit http://www.barrowmoremrg.co.uk)



Original diagrams courtesy of Trevor Mann. This PDF copy by J.D. Faulkner, 2011

(visit http://www.barrowmoremrg.co.uk)





SFV GIAL



STY CH2

E.142. TANKS FITTED WITH BOTTOM OUTLETS & HEATING COILS. 7000(22'-11<sup>5</sup>'8") REV. 6 CAPACITY-250hl/5500galls. TANK MATL-ALUMINIUM POWER BRAKE .-(12<sup>L</sup>-79/16") COMPRESSED AIR & VACUUM THRO! PIPE . ᆀ HANDBRAKE - SCREW & 3850 SIDE LEVER 1065 (31515) TARE 10500 Kg LOAD. 2200(7'-25'8") 4500(14'-9'%") 1800(5'-1078) 1750(5'-878" 620 8500 (27'-105/8") 62C B C. 2580 (8-5%16") OVER STEPS 21,5E (2'-076") 25.5t 9740 (31'-11 1/2") (2-04 TANK WAGON - ITALIAN .- F.S. VIA TARAMELLI 26 TYPE - 1166 
 TOPS
 CODE
 H
 M
 L

 TOPS
 CODE
 TONS
 35
 26
 17

 V.B
 O
 O
 O
 O
 O
 O
 O

 CARKND
 AARKND
 DPERATING
 A.B.
 1.1
 1.1
 5
 E TYPE .- Ufh . VEHICLE Nº:- 21 83 078 0 016 & 017. R.A. 4 PANEL No. ICB ICBB 50 50 50 50 G.A. DRG .- A.L.P. PIEDIMULERA Nº. 6886. QTY.2.

Origina