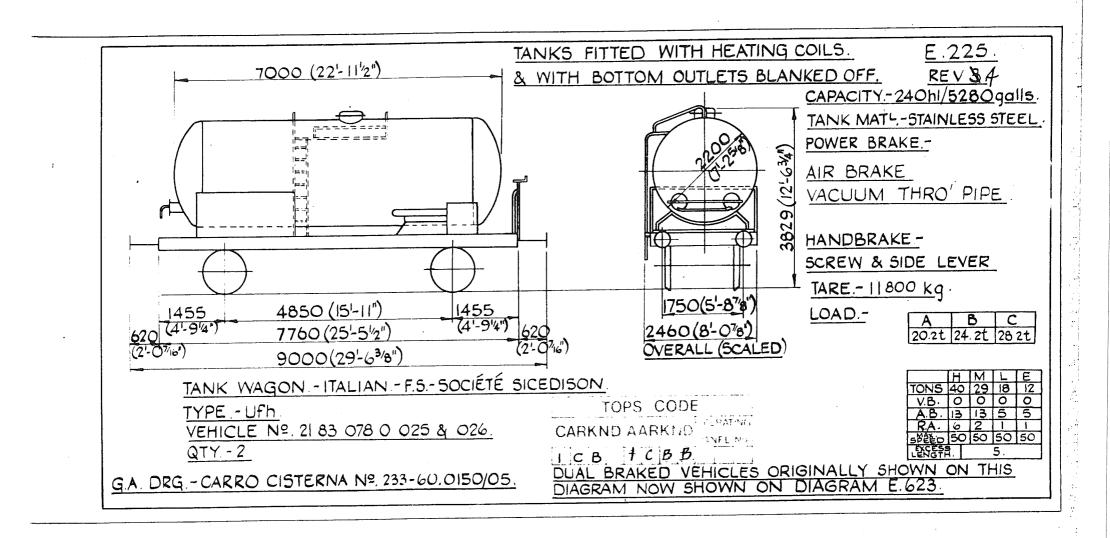

ts to be blanked off a top discharge fittings CAPACITY. 4172 galls -190hl. provided. 6553 (21'-6") TANK MATL. MILD STEEL. POWER BRAKE. COMPRESSED AIR 3610 (11-10<sup>1/8</sup>) THROUGH PIPE, 981 HANDBRAKE. SCREW & HAND LEVER. 14000 Kg HT. 15c TARE 1065 (3-5/5) В LOAD. В С Α 1549 (5-1) 4521 (14-10) 1244(4-17) 176 215 622 7314 (24'-0') 622 2590 (8-6) 2-0-2 (2:0/2 8558 (28'- 1) TANK WAGON - BRITISH - B.R.- I.C.I. Ltd. TONS V.B. UNFITTE TYPE:-Ufhs AB 0 0 0 RA 4 2 1 0 TOPS CODE VEHICLE No - 21 70 078 5015 & 5017. SPEED 60 60 60 60 CE SET G.A. DRG. No. I.C.I. Ltd. No. R.S. 126998. PANEL NO. TIQK943 a QTY. 2. T 1 21 70 0/8 501 ൊ arr 4

> Original diagrams courtesy of Trevor Mann. This PDF copy by J.D. Faulkner, 2011 (visit http://www.barrowmoremrg.co.uk)

.









Original © BRB Residuary Ltd



and C

Original © BRB Residuary Ltd



1 15.













Original © BRB Residuary Ltd





•

Same

Original © BRB Residuary Ltd



E.238. REV. 3456 CAPACITY. 66 h1/1450 gails. 4775 (15-8) TANK MATL POWER BRAKE. 3140 (10-3<sup>5</sup>) OVERALL VACUUM & COMPRESSED AIR THROUGH PIPE. 397 HANDBRAKE. SCREW & SIDE LEVER. TARE. 16870 Kg 16T 120 4572 (15-0) 1327 (4-44) 1327(4-44 1740 (5-82) 7226 (23-81/2") 622 622 LOAD. Α В С (2-0/2 01/2) 8470 (27-91/2) 15,16 2590 (8-6") 18,7t OVERALL M TONS 35 35 17 71 V.B. 16 16 8 8 TANK WAGON-BRITISH - B.R. DOW CHEMICALS A.B. 0 0 0 0 R.A. 4 4 1 TYPE:- Ufhk, ма ЭГЕЕД 60 60 60 60 Ехсеза Lenoth 4. TOPS CODE VEHICLE No:- 21 70 078 0 292 to 294 CARKND AARKND PANEL NO G.A. Drg. No:-M & W GRAZEBROOK Ltd. No. R. 823. QTY. 3. 6753992 TIW

Original diagrams courtesy o