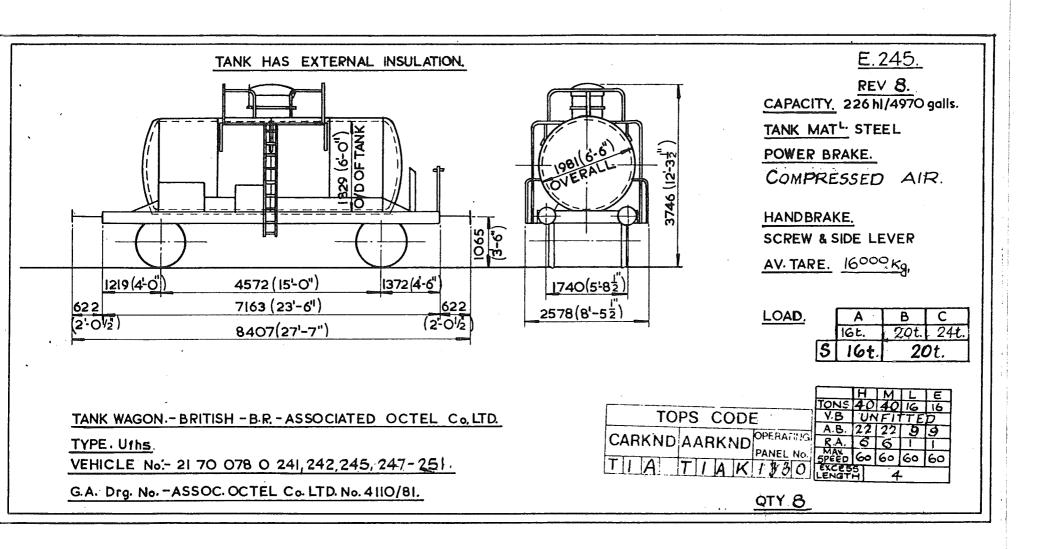

BRB Residuary Ltd



E.238. REV. 3456 CAPACITY. 66 h1/1450 gails. 4775 (15-8) TANK MATL POWER BRAKE. 3140 (10-3<sup>5</sup>) OVERALL VACUUM & COMPRESSED AIR THROUGH PIPE. 397 HANDBRAKE. SCREW & SIDE LEVER. TARE. 16870 Kg 16T 120 4572 (15-0) 1327 (4-44) 1327(4-44 1740 (5-82) 7226 (23-81/2") 622 622 LOAD. Α В С (2-0/2 01/2) 8470 (27-91/2) 15,16 2590 (8-6") 18,7t OVERALL M TONS 35 35 17 71 V.B. 16 16 8 8 TANK WAGON-BRITISH - B.R. DOW CHEMICALS A.B. 0 0 0 0 R.A. 4 4 1 TYPE:- Ufhk, ма ЭГЕЕД 60 60 60 60 Ехсеза Lenoth 4. TOPS CODE VEHICLE No:- 21 70 078 0 292 to 294 CARKND AARKND PANEL NO G.A. Drg. No:-M & W GRAZEBROOK Ltd. No. R. 823. QTY. 3. 6753992 TIW

Original diagrams courtesy of Trevor Mann. This PDF copy by J.D. Faulkner, 2011 (visit http://www.barrowmoremrg.co.uk)

9/54



















Original diagrams courtesy of Trevor Mann. This PDF copy by J.D. Faulkner, 2011 (visit http://www.barrowmoremrg.co.uk)

 $\checkmark$ 







KX)

Original © BRB Residuary Ltd











,









RTY 400.



|                                    | E. 250/sh.                |
|------------------------------------|---------------------------|
|                                    | Rev.                      |
|                                    |                           |
| VEHICLE NOS - 21 70 2140 000 - 123 | 21 70 214 0 284 - 277, 29 |
| 125 - 155                          | 303 - 314                 |
| 157 - 163, 165                     | 316 - 323                 |
| 167 - 194                          | 326 - 337                 |
| 136 - 222                          | 337 - 353