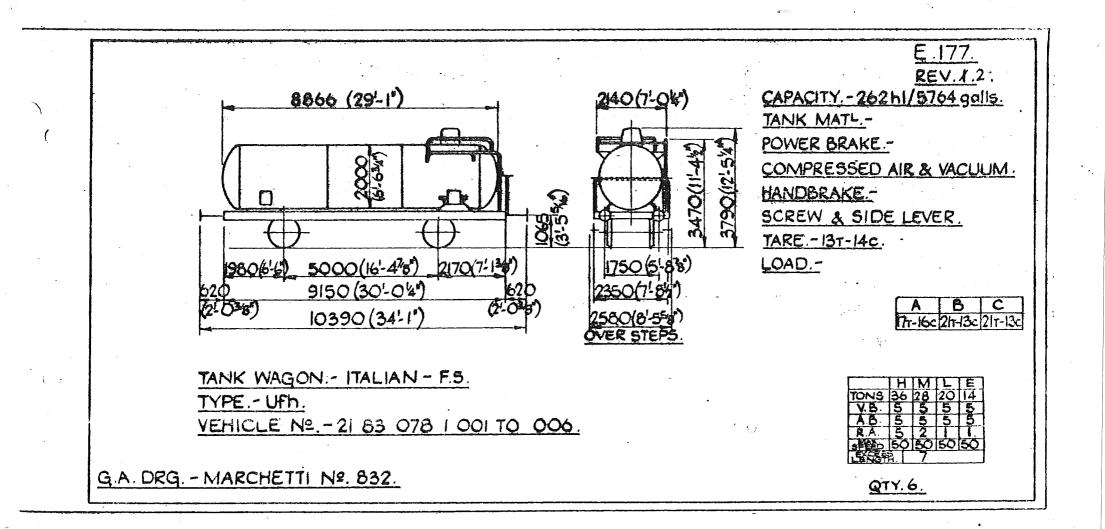

ETS BLANKED OFF. REV.6 7000 (22'-111/2") CAPACITY .- 240hl / 5280 golls. TANK MATL -3823 (12 - 6'2") SCALED POWER BRAKE .-COMPRESSED AIR & VACUUM THRO'PIPE . HANDBRAKE -SCREW & SIDE LEVER 1065 (3:5<sup>15</sup>16) TARE - 11200 Kg LOAD. 2200 (7'-2<sup>5</sup>/8') 4500 (14'-9'4") 1800(5'-107/8" 1750(5-878 В C. 24t 20.8t 8500 (27'-1034") 62C 2580 (8'-55'8") OVER STEPS. (2-03/8") (2-03'a" 9740 (31-11/2") MONTEDISON S.P.A TANK WAGON - ITALIAN - F.S. VIA TARAMELLI 26 HIM LE TONS 35 26 17 11 Y.B. O. O. O. O. A.B. 11 11 5 5 TOPS CODE CARKND AARKND 20 124 MILAN. A.B. 11 11 R.A. 4 1 TYPE - Ufh. PANEL N. VEHICLE Nº - 21 83 078 0 008 TO 015. 50 50 50 50 ICB ICBB G.A. DRG-SIAI-LERICI Nº. DIS 56252 -233. QTY. 8.

6 1



Original © BRB Residuary Ltd





6174

Original © BRB Residuary Ltd



 $\sim$ 







SFV 617



Original diagrams courtesy of Trevor Mann. This PDF copy by J.D. Faulkner, 2011 (visit http://www.barrowmoremrg.co.uk)

v.





Original © BRB Residuary Ltd











 $(\mathbf{x})$ 





<u>E.202</u>. REV. Z.BA. 6600 (21-76) 2490 (8'-2")(Scaled) Handrats&Lamptrons CAPACITY. 155 hl /3410 galls. TANK MATL POWER BRAKE. 3790(12'-54) COMPRESSED AIR & VACUUM. 8008 8008 5-10 (3'-5<sup>3"</sup>) HANDBRAKE. SCREW, HANDLEVER. TARE. 14000 Kg 000 2150 13T 16C LOAD. C 1250 (4'-1<sup>5</sup>4) 650 (2'-18) В 4500 (14'-98) 1750(5'-85) 1750(5-88) Α 18t 7500 (24'-74<sup>1"</sup>) (2-18)65Q 2350(7-82 17T 140 187 Ac Over Brake Lever 8800 (28'-10z) Guards. H M E TONS 32 25 19 14 5 5 V.B. 5 1 TANK WAGON GERMAN - DB - V.T.G. HAMBURG. TOPS CODE 994 A.B. R.A 3 TYPE- Ufh. SPEED 50 50 50 PANEL NO.