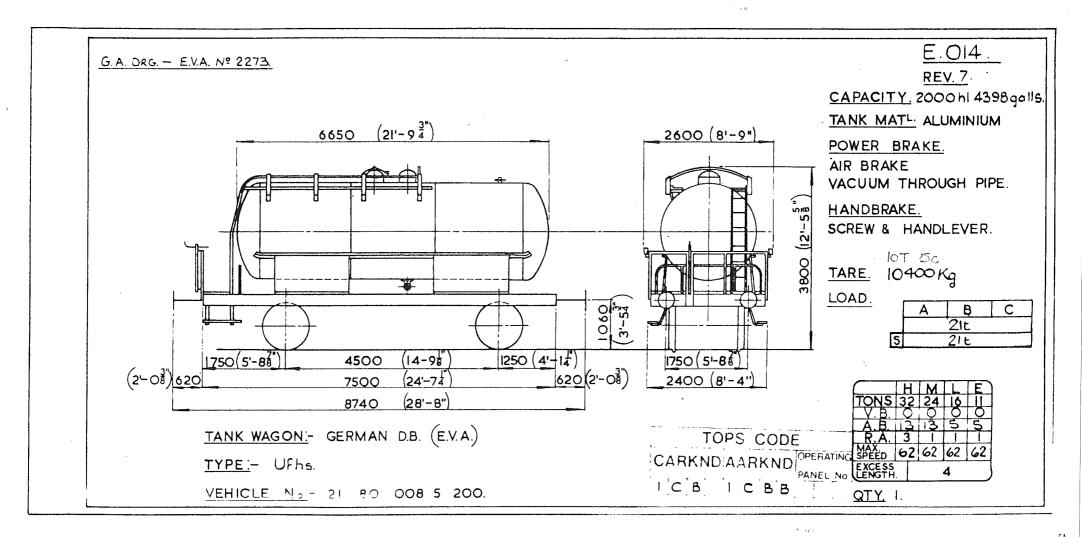

sup>" VAC BRAKE 1800 3715 5'-10% HANDBRAKE. HANDLEVER & 1060 SCREW. CU.CAP. - 50m3 1'- 6" DIA TARE. 13600 Kg BUFFERS. (21'-114 LOAD 160 (7'-5") 1160 (7'-5") 6700 620 1860 1120 (6'-11/4" (3'-848") 36'-9<sup>3</sup>4" 11220 С Α В . 42' - 64 17 Η M E 12960 18t 22t 265 40 36 20 14 5 5 5 5 15 5 6 6 6 5 1 1 TONS 26t 5 18t 22t COVERED WAGON SPANISH TRANSFESA Co. TYPE Hfs R.A. OLD VEHICLE Nos. - 24 7! 028 5 001 TO 5 200. 62 62 62 62 FFD. EXCESS LENGTH 11 QTY 200

(1)

ease.

and the second

Original © BRB Residuary Ltd

1

Original diagrams courtesy of Trevor Mann. This PDF copy by J.D. Faulkner, 2011 (visit http://www.barrowmoremrg.co.uk)

STV VRO





NTV 0000





Original diagrams courtesy of Trevor Mann. This PDF copy by J.D. Faulkner, 2011 (visit http://www.barrowmoremrg.co.uk)

STV Goll





Original diagrams courtesy of Trevor Mann. This PDF copy by J.D. Faulkner, 2011 (visit http://www.barrowmoremrg.co.uk)

SFV COLA



(1)

Original © BRB Residuary Ltd



SFV CO24

Original diagrams courtesy of Trevor Mann. This PDF copy by J.D. Faulkner, 2011 (visit http://www.barrowmoremrg.co.uk)

4



TOPS CODE E.025. REV.II. PANEL No. FLOOR AREA 19 sq. yds. 2644 (8'-8= ISB SBC 2510 (8'- 37/8") CUBIC CAPACITY - 46 cu.yds 35 m3 2360(7'-9") <u>8690 (28' 68")</u> 7920 (23'-11<sup>3</sup>/4" 2200(7-244)  $\bigcirc$ FLOOR. WOOD POWER BRAKE AIR BRAKE & VACUUM PIPE 2331(7'-74") 2145 (6-734) 3650 (II' - IP<sup>1</sup>/4" HANDBRAKE  $\Box$ (11'-2 SCREW & HANDLEVER 1700 (5'-3) TARE 12700 Kg 3400 LOAD. Ċ B 19,0t 23,0t 23,0t 054 17.0 t S 17,0 t 2875 (9'-5/8") 1740 4500 (14-91/8") 2465 (8'-1"8") (5'