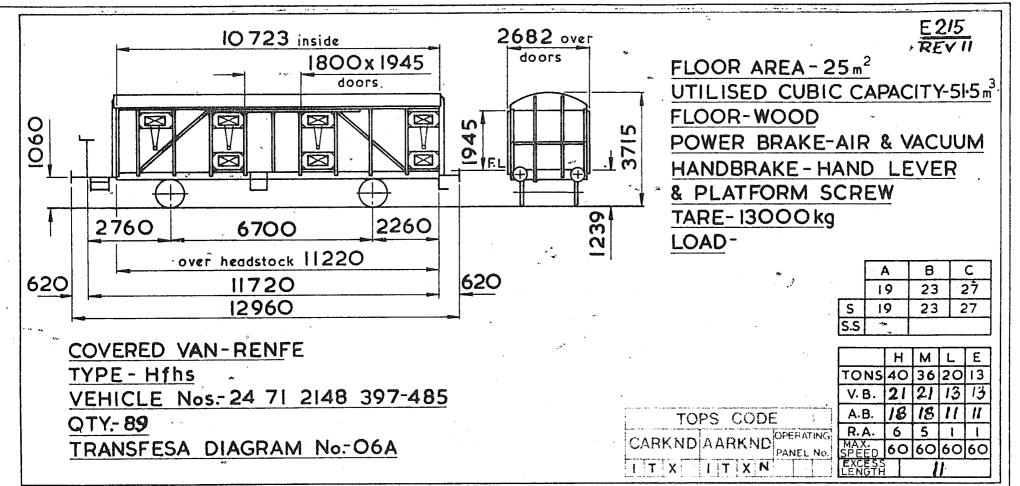

00 Kg 000 2150 13T 16C LOAD. C 1250 (4'-1<sup>5</sup>4) 650 (2'-18) В 4500 (14'-98) 1750(5'-85) 1750(5-88) Α 18t 7500 (24'-74<sup>1"</sup>) (2-18)65Q 2350(7-82 17T 140 187 Ac Over Brake Lever 8800 (28'-10z) Guards. H M E TONS 32 25 19 14 5 5 V.B. 5 1 TANK WAGON GERMAN - DB - V.T.G. HAMBURG. TOPS CODE 994 A.B. R.A 3 TYPE- Ufh. SPEED 50 50 50 PANEL NO. VEHICLE Nos - 21 80 078 0 100 to 0 114. ICX 7WZ2 EXCESS G.A. Drg.V.T.G. No. 2603.01, 296. QTY. 15.

 $\langle \langle \rangle$ 

Original © BRB Residuary Ltd

)













X





Original © BRB Residuary Ltd









Original © BRB Residuary Ltd



Original diagrams courtesy of Trevor Mann. This PDF copy by J.D. Faulkner, 2011 (visit http://www.barrowmoremrg.co.uk)

 $\langle n \rangle$ 







 $\sqrt{}$ 



Original © BRB Residuary Ltd





Original diagrams courtesy of Trevor Mann. This PDF copy by J.D. Faulkner, 2011 (visit http://www.barrowmoremrg.co.uk)

V

E.217 <u>rev.</u> 5 2412 (7-11") OVER CAPACITY - 185 hl/4070galls. TANK MATL --(17) (17) 3820 (121-6318") Ż POWER BRAKE - AIR 2000(61 DIA. OF T & VACUUM THROUGH PIPE HANDBRAKE. -SCREW & SIDE LEVER 1060 TARE - 15500 Kg LOAD. 1750(5-8%) 4500(14'-9"8") 1250(4'.1'4") 1750(5'-87'8') C 8 100 620 7500 (2+1-71/4") 620 (2'-0<sup>1</sup>/10") 2460(8'-078") OVER STEPS. E IOL 12'-01/16") 8740 (28'-8'8') Owner. HML Ê 
 TONS
 26
 22
 18

 V.B.
 O
 O
 O

 A.B.
 10
 IQ
 G

 R.A.
 I
 I
 I

 SPEED
 6.7
 5.2
 62
 16 TANK WAGON .- GERMAN - DB. Chun, Werke Huls AG. TOPS CODE 0 Marl TYPE .- Ufhs . CARKND AARKND PANEL N VEHICLE Nºº. - 21 80 008 5 152 & 158 TO 160. ICA ICAA GA. DRG. - UERDI