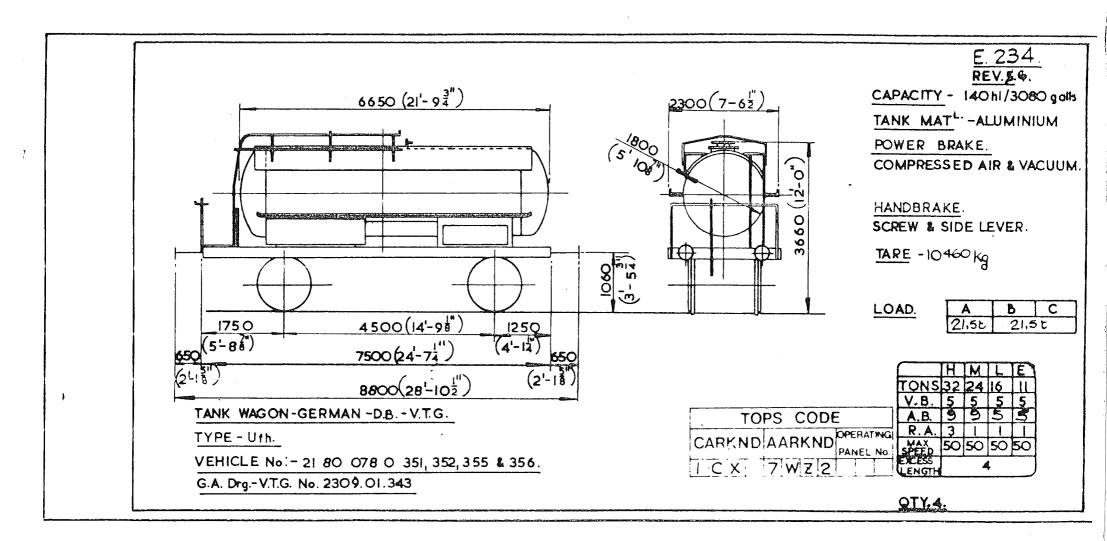

72 galls -190hl. provided. 6553 (21'-6") TANK MATL. MILD STEEL. POWER BRAKE. COMPRESSED AIR 3610 (11-10<sup>1/8</sup>) THROUGH PIPE, 981 HANDBRAKE. SCREW & HAND LEVER. 14000 Kg HT. 15c TARE 1065 (3-5/5) В LOAD. В С Α 1549 (5-1) 4521 (14-10) 1244(4-17) 176 215 622 7314 (24'-0') 622 2590 (8-6) 2-0-2 (2:0/2 8558 (28'- 1) TANK WAGON - BRITISH - B.R.- I.C.I. Ltd. TONS V.B. UNFITTE TYPE:-Ufhs AB 0 0 0 RA 4 2 1 0 TOPS CODE VEHICLE No - 21 70 078 5015 & 5017. SPEED 60 60 60 60 CE SET G.A. DRG. No. I.C.I. Ltd. No. R.S. 126998. PANEL NO. TIQK943 a QTY. 2. T 1 21 70 0/8 501 ൊ arr 4

> Original diagrams courtesy of Trevor Mann. This PDF copy by J.D. Faulkner, 2011 (visit http://www.barrowmoremrg.co.uk)

.









Original © BRB Residuary Ltd



and C

Original © BRB Residuary Ltd



1 15.













Original © BRB Residuary Ltd





•

Same

Original © BRB Residuary Ltd



E.238. REV. 3456 CAPACITY. 66 h1/1450 gails. 4775 (15-8) TANK MATL POWER BRAKE. 3140 (10-3<sup>5</sup>) OVERALL VACUUM & COMPRESSED AIR THROUGH PIPE. 397 HANDBRAKE. SCREW & SIDE LEVER. TARE. 16870 Kg 16T 120 4572 (15-0) 1327 (4-44) 1327(4-44 1740 (5-82) 7226 (23-81/2") 622 622 LOAD. Α В С (2-0/2 01/2) 8470 (27-91/2) 15,16 2590 (8-6") 18,7t OVERALL M TONS 35 35 17 71 V.B. 16 16 8 8 TANK WAGON-BRITISH - B.R. DOW CHEMICALS A.B. 0 0 0 0 R.A. 4 4 1 TYPE:- Ufhk, ма ЭГЕЕД 60 60 60 60 Ехсеза Lenoth 4. TOPS CODE VEHICLE No:- 21 70 078 0 292 to 294 CARKND AARKND PANEL NO G.A. Drg. No:-M & W GRAZEBROOK Ltd. No. R. 823. QTY. 3. 6753992 TIW

Original diagrams courtesy of Trevor Mann. This PDF copy by J.D. Faulkner, 2011 (visit