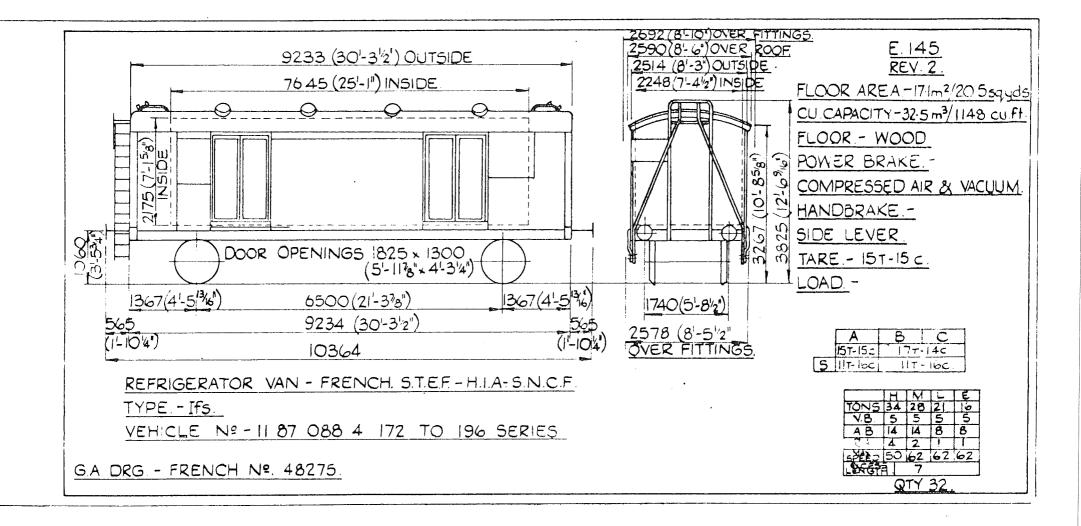

01. C. В Α 15T- IC. 13T-2c TARE - 171-4c. FLOOR AREA - 17.7m2/21.2 59 yds TONS CU. CAPACITY- 32.7m3/1150cu.ft. 5 5 5 5 4 2 1 1 50 50 50 50 7 VEHICLE Nº - 11 87 088 9 050 - 079. QTY. 31

(8'-5'8')OVER ROOF E 144 9512 (31-2'2") OUTSIDE 514 8-3') OU SIDE 2250 7-458' INSIDE REVI 7890,25-1058) INSIDE FLOOR AREAde la composición de la compos CU CAPACITY-ں و <u>v</u><u>v</u> FLOOR -40 NZ POWER BRAKE cil 3779 COMPRESSED AIR & 3-5341 VACUUM DOOR OPENING 1825 x 1295 HANDBRAKE -1486(4-10'2') 1480 (4-10 2 0500 (2:-3<sup>7</sup>8) 1750(5-878) SIDE LEVER 9472 (31'-0'8') 590 (I-II'4" 2656 (8-89 6) 590 TARE -10652 (34-113'8") OVER FITTINGS LOAD REFRIGERATOR VAN - FRENCH STEF - HIA TVDE -VEHICLE Nº SEE NEXT PAGE . G.A. DRG - CADOUX. Nº 2361 Ξ. QTY. 176

Original © BRB Residuary Ltd



(O)

 $(\bigcirc)$ 







SEV 614



 $\bigcirc$ 





6

SPECO 50 50 50 50

QTY 4.





|                                  |       |       |     | Ya - | E.154.<br>REV.4.