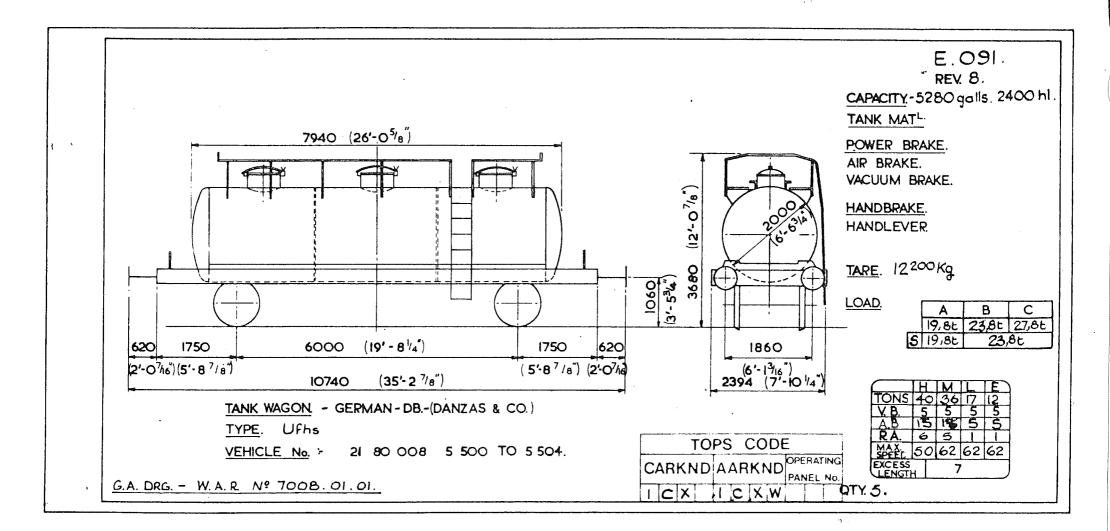

|





6060



 $\nu'$ 



Original © BRB Residuary Ltd





Original diagrams courtesy of Trevor Mann. This PDF copy by J.D. Faulkner, 2011 (visit http://www.barrowmoremrg.co.uk)

SFV 6062













100





Original © BRB Residuary Ltd



(809)





<u>E.109</u>. 6650 (21-94) REV 234 5. CAPACITY 194h1 /4270 galls. TANK MATL POWER BRAKE. 2000 COMPRESSED AIR.  $\left(3^{-5\frac{3}{4}}\right)$ HANDBRAKE. SCREW & SIDE LEVER. 1060 TARE 11300Kg 117 2G 1250 (4'-14) 1750(5-88) 4500 (14'-98) 1750 (5-86) LOAD. С В Α 20,76 24,76 28,76 7500 (24-74) 620 620 24,7t 5 20,7t (2'-0%) (2'-0%) 8740 (28-88) H E TONS 40 36 17 12 V.B TANK WAGON.GERMAN-D.B.-HULS CHEMICAL WORKS. TOPS CODE A.B. CARKND AARKND TYPE - Ufhs R.A 6 5 MAX. 50/62 62 VEHICLE No:- 21 80 008 5 154. ICA 7WZ7 LENCTH G. A. Drg. No. H7600/2. QTY. I.



 $\checkmark$ 

<u>E.110</u> REV. 2.146 194 h1/4270 galls. CAPACITY. 6650 (21-94) TANK MATL. POWER BRAKE. COMPRESSED AIR HANDBRAKE. SCREW & SIDE LEVER. TARE. 10650 Kg 101 100 1060 LOAD В С 25,31 29,32 21,32 **S**2 25.3t 1750 (5-8%) 4500 (1