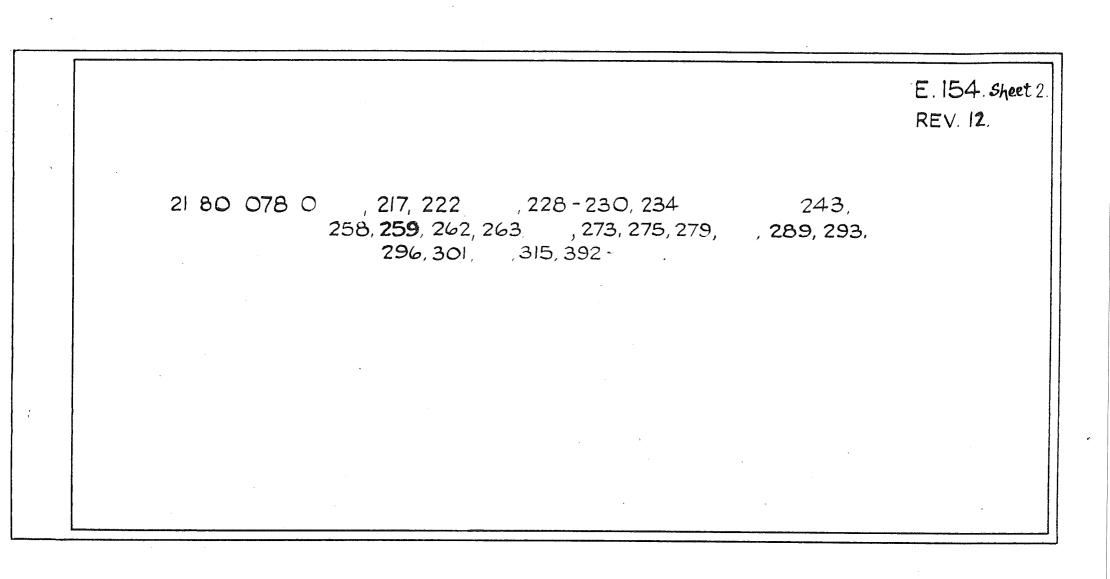

|





TOPS CODE E.158. CARKND AARKND OF FRATING <u>REV 12</u> 6600 (21'-7<sup>7</sup>8") 2480 (8'-158') SCALED. CAPACITY - 154 h1/3400 galls. TANK MATL -POWER BRAKE .-AIR BRAKE (121-51/4") VACUUM BRAKE. HANDBRAKE -3790 1060 SCREW & SIDE LEVER. TARE - 14 000 Kg. 1750(5'-8"/8") 4500 (141-91/8") 1250(4-14 1750 (5'-878") LOAD .-650 7500 (24'-71/4") 650 2350(7'8"/) OVER BRAKE LEVER GUARDS (2-15/8") 8800 (28'-101/2") A Β. C. 18t 18,81 18,81 TANK WAGON - GERMAN - D.B. - V.T.G HIM TYPE .- Ufh. TONS 32 26 19 V.B VEHICLE NºS- 21 80 078 0 115, 119-121, 124, 127,129-131,134-139 A.B VACUUM PIPED VEHICLES ORIGINALLY SHOWN ON THIS DIAGRAM NOW SHOWN ON DIAGRAM E617 R.A. 8 41-144 3 G.A. DRG. Nº. - 151. 01. 006 a & b. QTY. 19.

Original diagrams courtesy of Trevor Mann. This PDF copy by J.D. Faulkner, 2011 (v