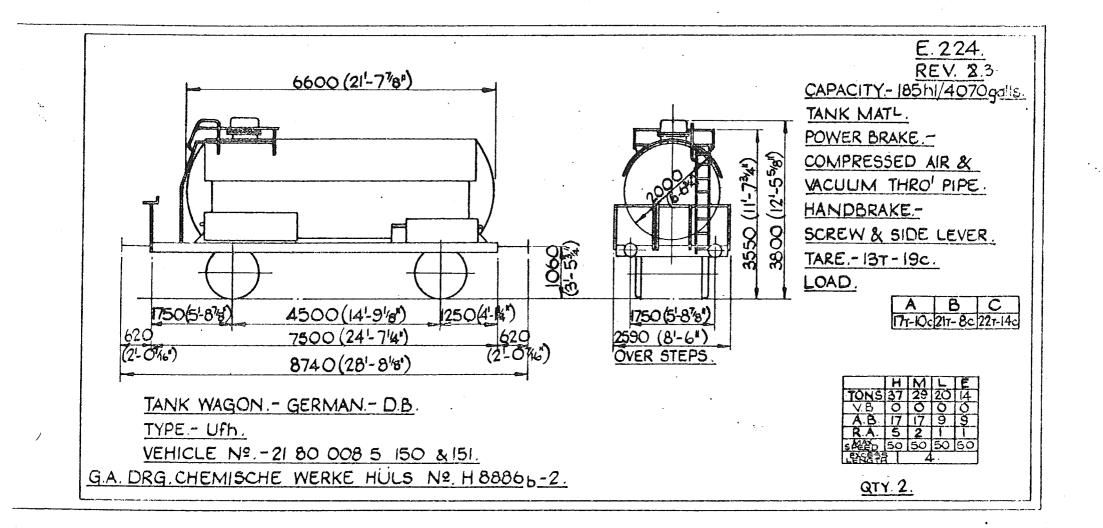

e conveyed, E.223. REV. 9 bottom outlets to be blanked off a top discharge fittings CAPACITY. 4172 galls -190hl. provided. 6553 (21'-6") TANK MATL. MILD STEEL. POWER BRAKE. COMPRESSED AIR 3610 (11-10<sup>1/8</sup>) THROUGH PIPE, 981 HANDBRAKE. SCREW & HAND LEVER. 14000 Kg HT. 15c TARE 1065 (3-5/5) В LOAD. В С Α 1549 (5-1) 4521 (14-10) 1244(4-17) 176 215 622 7314 (24'-0') 622 2590 (8-6) 2-0-2 (2:0/2 8558 (28'- 1) TANK WAGON - BRITISH - B.R.- I.C.I. Ltd. TONS V.B. UNFITTE TYPE:-Ufhs AB 0 0 0 RA 4 2 1 0 TOPS CODE VEHICLE No - 21 70 078 5015 & 5017. SPEED 60 60 60 60 CE SET G.A. DRG. No. I.C.I. Ltd. No. R.S. 126998. PANEL NO. TIQK943 a QTY. 2. T 1 21 70 0/8 501 ൊ arr 4

> Original diagrams courtesy of Trevor Mann. This PDF copy by J.D. Faulkner, 2011 (visit http://www.barrowmoremrg.co.uk)

.









Original © BRB Residuary Ltd



and C

Original © BRB Residuary Ltd



1 15.













Original © BRB Residuary Ltd





•

Same

Original © BRB Residuary Ltd



E.238. REV. 3456 CAPACITY. 66 h1/1450 gails. 4775 (15-8) TANK MATL POWER BRAKE. 3140 (10-3<sup>5</sup>) OVERALL VACUUM & COMPRESSED AIR THROUGH PIPE. 397 HANDBRAKE. SCREW & SIDE LEVER. TARE. 16870 Kg 16T 120 4572 (15-0) 1327 (4-44) 1327(4-44 1740 (5-82) 7226 (23-81/2") 622 622 LOAD. Α В С (2-0/2 01/2) 8470 (27-91/2) 15,16 2590 (8-6") 18,7t OVERALL M TONS 35 35 17 71 V.B. 16 16 8 8 TANK WAGON-BRITISH - B.R. DOW CHEMICALS A.B. 0 0 0 0 R.A. 4 4 1 TYPE:- Ufhk, ма ЭГЕЕД 60 60 60 60 Ехсеза Lenoth 4. TOPS CODE VEHICLE No:- 21 70 078 0 292 to 294 CARKND AARKND PANEL NO G.A. Drg. No:-M & W GRAZEBROOK Ltd. No. R. 823. QTY. 3. 675