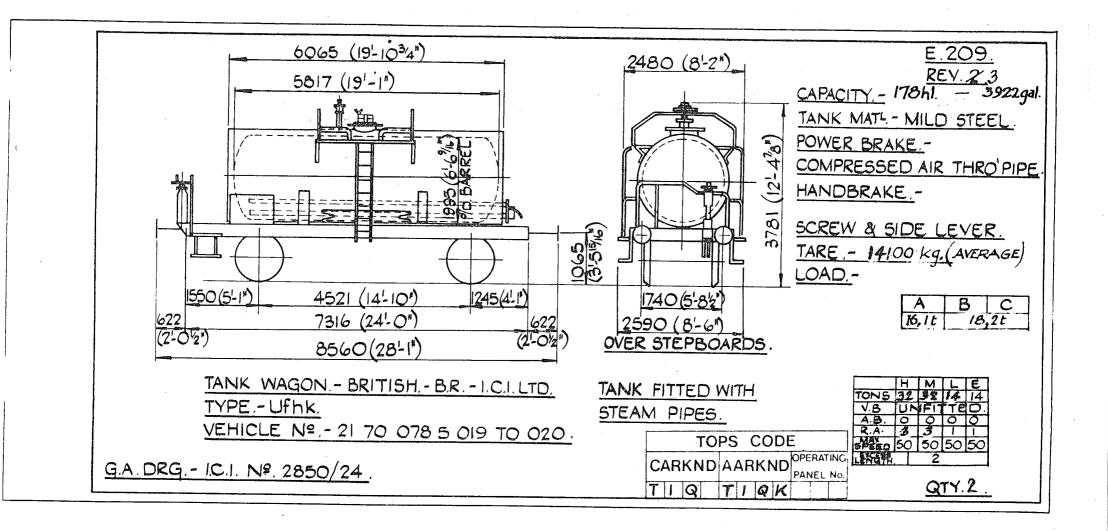

</u>. REV. Z.BA. 6600 (21-76) 2490 (8'-2")(Scaled) Handrats&Lamptrons CAPACITY. 155 hl /3410 galls. TANK MATL POWER BRAKE. 3790(12'-54) COMPRESSED AIR & VACUUM. 8008 8008 5-10 (3'-5<sup>3"</sup>) HANDBRAKE. SCREW, HANDLEVER. TARE. 14000 Kg 000 2150 13T 16C LOAD. C 1250 (4'-1<sup>5</sup>4) 650 (2'-18) В 4500 (14'-98) 1750(5'-85) 1750(5-88) Α 18t 7500 (24'-74<sup>1"</sup>) (2-18)65Q 2350(7-82 17T 140 187 Ac Over Brake Lever 8800 (28'-10z) Guards. H M E TONS 32 25 19 14 5 5 V.B. 5 1 TANK WAGON GERMAN - DB - V.T.G. HAMBURG. TOPS CODE 994 A.B. R.A 3 TYPE- Ufh. SPEED 50 50 50 PANEL NO. VEHICLE Nos - 21 80 078 0 100 to 0 114. ICX 7WZ2 EXCESS G.A. Drg.V.T.G. No. 2603.01, 296. QTY. 15.

 $\langle \langle \rangle$ 

Original © BRB Residuary Ltd

)













X





Original © BRB Residuary Ltd









Original © BRB Residuary Ltd



Original diagrams courtesy of Trevor Mann. This PDF copy by J.D. Faulkner, 2011 (visit http://www.barrowmoremrg.co.uk)

 $\langle n \rangle$ 







 $\sqrt{}$ 



Original © BRB Residuary Ltd





Original diagrams courtesy of Trevor Mann. This PDF copy by J.D. Faulkner, 2011 (visit http://www.barrowmoremrg.co.uk)

V

E.217 <u>rev.</u> 5 2412 (7-11") OVER CAPACITY - 185 hl/4070galls. TANK MATL --(17) (17) 3820 (121-6318") Ż POWER BRAKE - AIR 2000(61 DIA. OF T & VACUUM THROUGH PIPE HANDBRAKE. -SCREW & SIDE LEVER 1060 TARE - 15500 Kg LOAD. 1750(5-8%) 4500(14'-9"8") 1250(4'.1'4") 1750(5'-87'8') C 8 100 620 7500 (2+1-71/4") 620 (2'-0<sup>1</sup>/10") 2460(8'-078") OVER STEPS. E IOL 12'-01/16") 8740 (28'-8'8') Owner. HML Ê 
 TONS
 26
 22
 18

 V.B.
 O
 O