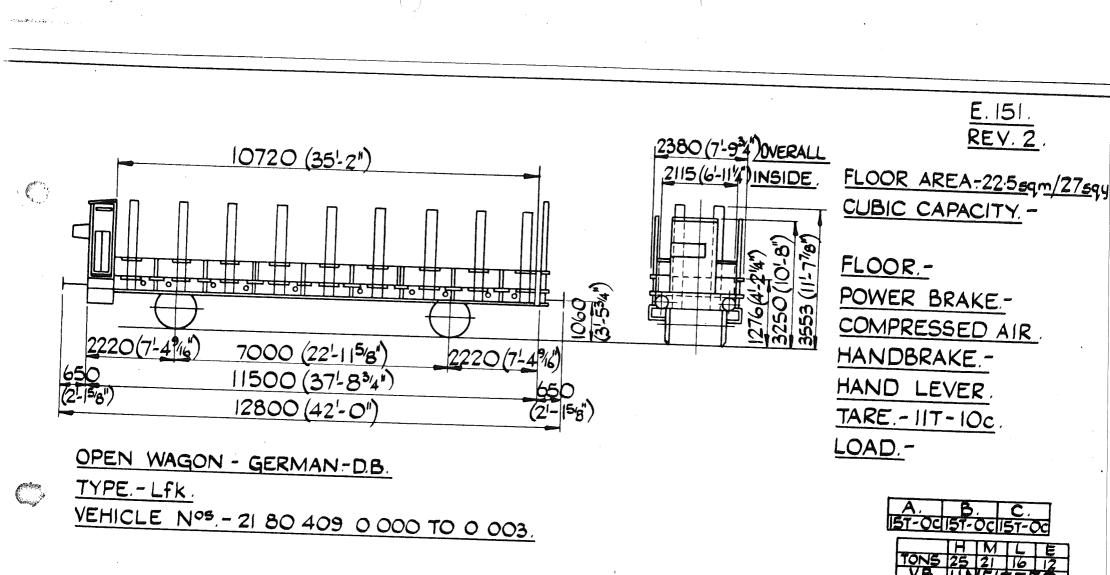

171-4c. FLOOR AREA - 17.7m2/21.2 59 yds TONS CU. CAPACITY- 32.7m3/1150cu.ft. 5 5 5 5 4 2 1 1 50 50 50 50 7 VEHICLE Nº - 11 87 088 9 050 - 079. QTY. 31

(8'-5'8')OVER ROOF E 144 9512 (31-2'2") OUTSIDE 514 8-3') OU SIDE 2250 7-458' INSIDE REVI 7890,25-1058) INSIDE FLOOR AREAde la composición de la compos CU CAPACITY-ں و <u>v</u><u>v</u> FLOOR -40 NZ POWER BRAKE cil 3779 COMPRESSED AIR & 3-5341 VACUUM DOOR OPENING 1825 x 1295 HANDBRAKE -1486(4-10'2') 1480 (4-10 2 0500 (2:-3<sup>7</sup>8) 1750(5-878) SIDE LEVER 9472 (31'-0'8') 590 (I-II'4" 2656 (8-89 6) 590 TARE -10652 (34-113'8") OVER FITTINGS LOAD REFRIGERATOR VAN - FRENCH STEF - HIA TVDE -VEHICLE Nº SEE NEXT PAGE . G.A. DRG - CADOUX. Nº 2361 Ξ. QTY. 176

Original © BRB Residuary Ltd



(O)

 $(\bigcirc)$ 







SEV 614



 $\bigcirc$ 





6

SPECO 50 50 50 50

QTY 4.





|                                  |       |       |     | Ya - | E.154.<br>REV.4.