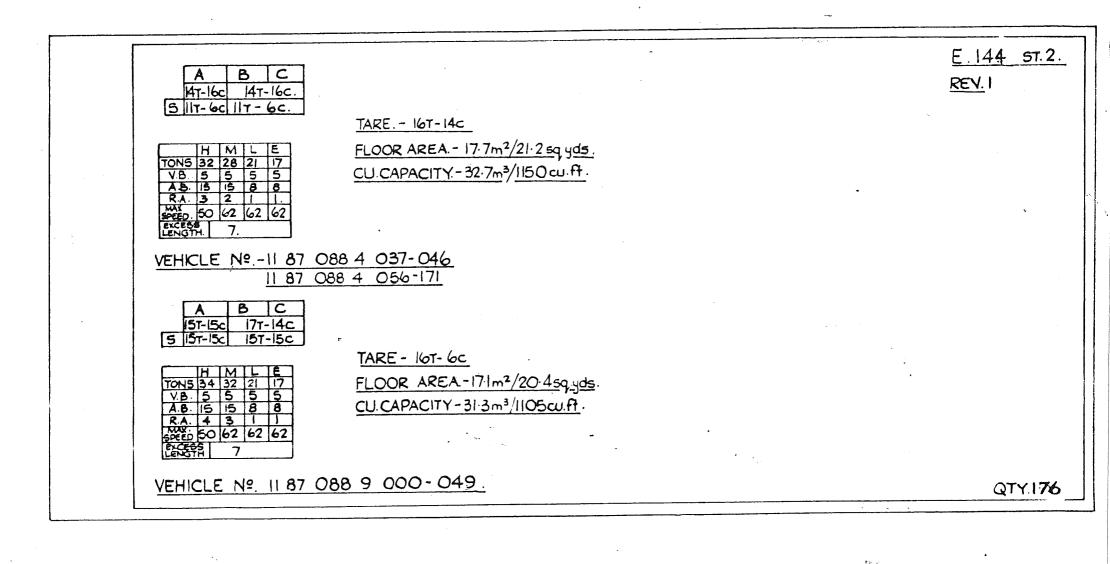

HICLE Nº -11 87 088 4 001. C. В Α 15T- IC. 13T-2c TARE - 171-4c. FLOOR AREA - 17.7m2/21.2 59 yds TONS CU. CAPACITY- 32.7m3/1150cu.ft. 5 5 5 5 4 2 1 1 50 50 50 50 7 VEHICLE Nº - 11 87 088 9 050 - 079. QTY. 31

(8'-5'8')OVER ROOF E 144 9512 (31-2'2") OUTSIDE 514 8-3') OU SIDE 2250 7-458' INSIDE REVI 7890,25-1058) INSIDE FLOOR AREAde la composición de la compos CU CAPACITY-ں و <u>v</u><u>v</u> FLOOR -40 NZ POWER BRAKE cil 3779 COMPRESSED AIR & 3-5341 VACUUM DOOR OPENING 1825 x 1295 HANDBRAKE -1486(4-10'2') 1480 (4-10 2 0500 (2:-3<sup>7</sup>8) 1750(5-878) SIDE LEVER 9472 (31'-0'8') 590 (I-II'4" 2656 (8-89 6) 590 TARE -10652 (34-113'8") OVER FITTINGS LOAD REFRIGERATOR VAN - FRENCH STEF - HIA TVDE -VEHICLE Nº SEE NEXT PAGE . G.A. DRG - CADOUX. Nº 2361 Ξ. QTY. 176

Original © BRB Residuary Ltd



(O)

 $(\bigcirc)$ 







SEV 614



 $\bigcirc$ 





6

SPECO 50 50 50 50

QTY 4.





|                                  |       |       |     | Ya - | E.154.<br>REV.4.