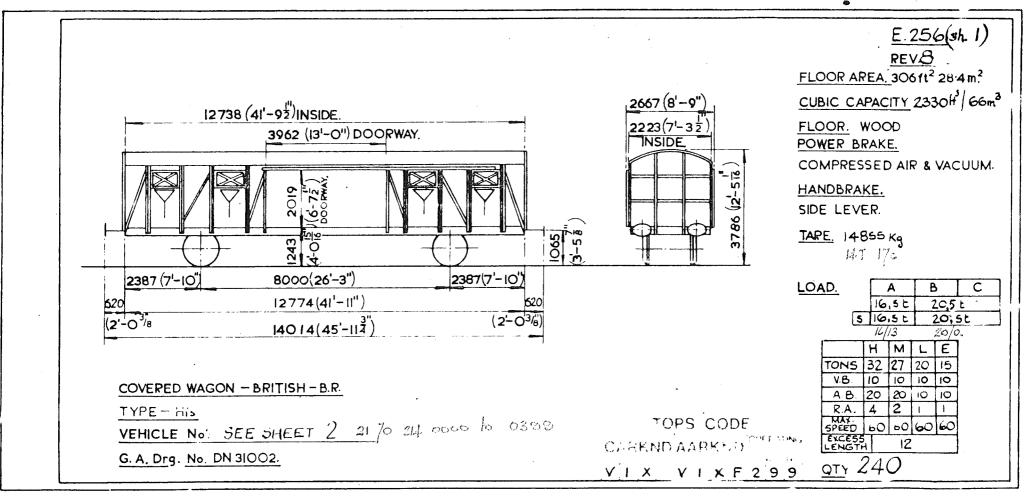

LEVER. TARE. 16870 Kg 16T 120 4572 (15-0) 1327 (4-44) 1327(4-44 1740 (5-82) 7226 (23-81/2") 622 622 LOAD. Α В С (2-0/2 01/2) 8470 (27-91/2) 15,16 2590 (8-6") 18,7t OVERALL M TONS 35 35 17 71 V.B. 16 16 8 8 TANK WAGON-BRITISH - B.R. DOW CHEMICALS A.B. 0 0 0 0 R.A. 4 4 1 TYPE:- Ufhk, ма ЭГЕЕД 60 60 60 60 Ехсеза Lenoth 4. TOPS CODE VEHICLE No:- 21 70 078 0 292 to 294 CARKND AARKND PANEL NO G.A. Drg. No:-M & W GRAZEBROOK Ltd. No. R. 823. QTY. 3. 6753992 TIW

Original diagrams courtesy of Trevor Mann. This PDF copy by J.D. Faulkner, 2011 (visit http://www.barrowmoremrg.co.uk)

9/54



















Original diagrams courtesy of Trevor Mann. This PDF copy by J.D. Faulkner, 2011 (visit http://www.barrowmoremrg.co.uk)

 $\checkmark$ 







KX)

Original © BRB Residuary Ltd











,









RTY 400.



|                                    | E. 250/sh.                |
|------------------------------------|---------------------------|
|                                    | Rev.                      |
|                                    |                           |
| VEHICLE NOS - 21 70 2140 000 - 123 | 21 70 214 0 284 - 277, 29 |
| 125 - 155                          | 303 - 314                 |
| 157 - 163, 165                     | 316 - 323                 |
| 167 - 194                          | 326 - 337                 |
| 136 - 222                          | 337 - 353                 |
| 224 - 234, 236                     | 355 - 762                 |
| 238 - 243, 245, 246                | 364,365,367.2             |
| 24.8 - 259                         | 370 - 381