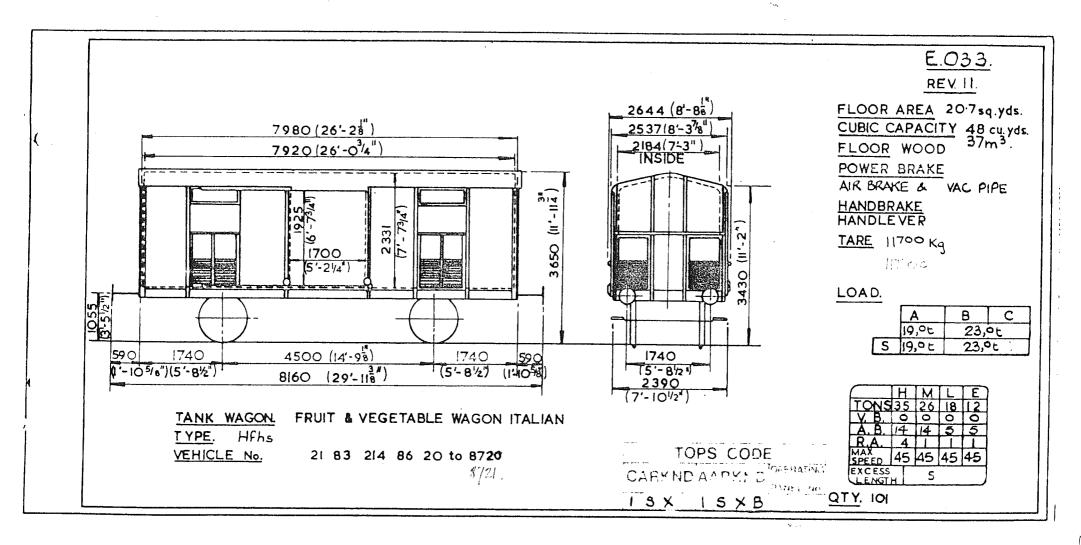

22.5 cu.yds. CUBIC CAPACITY. 2200 cu ft. 62 m<sup>3</sup> ì 2690 8-94 FLOOR. WOOD 13400 (43'-112) 2410(7-10 POWER BRAKE. 13335 (43'-9") AIR- BRAKE 2185 (7'-VACUUM PIPE 2460 (7-10") -HANDBRAKE. HANDLEVER (3-5<sup>3</sup>/<sup>8</sup>) 2540 (8'-٦° φ TARE. 14,500 Kg <u>F</u> 040 3850 LOAD. 3207 DOORWAY 1280 (3'- 103'E') × 1840 (6'-01/2") C. В 17,5 L 245 t 5 17,5 t 20 t. 7740 (26'-3") 1740 (51-81/2) 14550 (471-834") 1 1 MOTOR CAR WAGON - ITALIAN - F.S. 0 0 0 0 18 13 13 18 5 4 1 1 50 62 62 62 Hbccfgrs TYPE:-TOPS CODE SPEED VEHICLE Nos21 83 2146000 21 83 214 6001 CARKND AARKND EXCESS LENGTH 13 ILX 7IN QTY. 2

Original diagrams courtesy of Trevor Mann. This PDF copy by J.D. Faulkner, 2011 (visit http://www.barrowmoremrg.co.uk)

......

SFV 6032



 $(\mathbf{J})$ 

Original © BRB Residuary Ltd



SEV South



Original © BRB Residuary Ltd



 $\left(\begin{array}{c} \end{array}\right)$ 

ك ميسل ...

Original © BRB Residuary Ltd







Original © BRB Residuary Ltd





parts they

· ·



Original diagrams courtesy of Trevor Mann. This PDF copy by J.D. Faulkner, 2011 (visit http://www.barrowmoremrg.co.uk)

L.....





R



B

Original © BRB Residuary Ltd



|                                         |      |       |             |            | RE     | RIG      |        | <u>E.058</u> |                 |          |          |                                             |