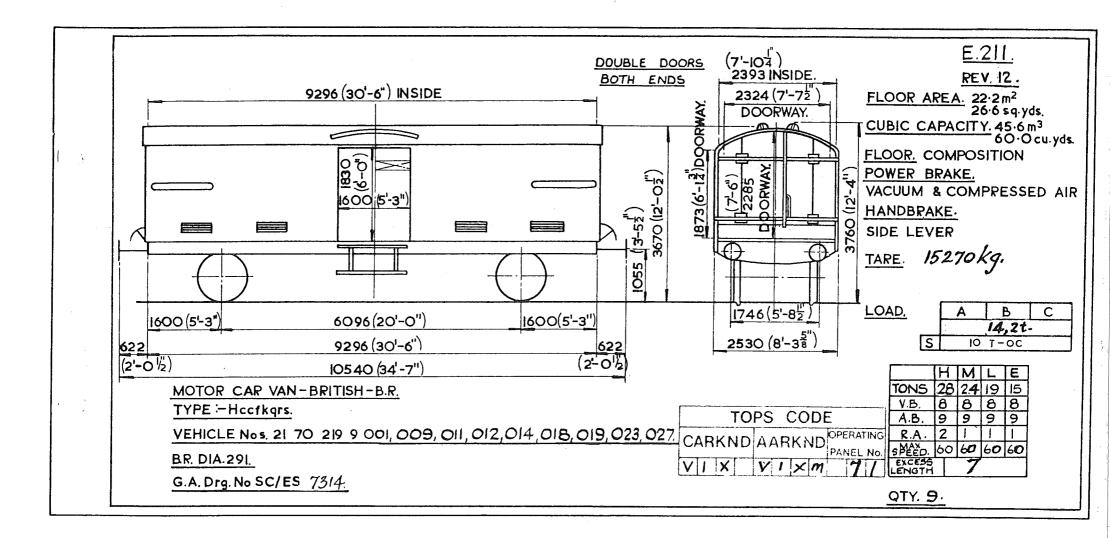

8'-2")(Scaled) Handrats&Lamptrons CAPACITY. 155 hl /3410 galls. TANK MATL POWER BRAKE. 3790(12'-54) COMPRESSED AIR & VACUUM. 8008 8008 5-10 (3'-5<sup>3"</sup>) HANDBRAKE. SCREW, HANDLEVER. TARE. 14000 Kg 000 2150 13T 16C LOAD. C 1250 (4'-1<sup>5</sup>4) 650 (2'-18) В 4500 (14'-98) 1750(5'-85) 1750(5-88) Α 18t 7500 (24'-74<sup>1"</sup>) (2-18)65Q 2350(7-82 17T 140 187 Ac Over Brake Lever 8800 (28'-10z) Guards. H M E TONS 32 25 19 14 5 5 V.B. 5 1 TANK WAGON GERMAN - DB - V.T.G. HAMBURG. TOPS CODE 994 A.B. R.A 3 TYPE- Ufh. SPEED 50 50 50 PANEL NO. VEHICLE Nos - 21 80 078 0 100 to 0 114. ICX 7WZ2 EXCESS G.A. Drg.V.T.G. No. 2603.01, 296. QTY. 15.

 $\langle \langle \rangle$ 

Original © BRB Residuary Ltd

)













X





Original © BRB Residuary Ltd









Original © BRB Residuary Ltd



Original diagrams courtesy of Trevor Mann. This PDF copy by J.D. Faulkner, 2011 (visit http://www.barrowmoremrg.co.uk)

 $\langle n \rangle$ 







 $\sqrt{}$ 



Original © BRB Residuary Ltd





Original diagrams courtesy of Trevor Mann. This PDF copy by J.D. Faulkner, 2011 (visit http://www.barrowmoremrg.co.uk)

V

E.217 <u>rev.</u> 5 2412 (7-11") OVER CAPACITY - 185 hl/4070galls. TANK MATL --(17) (17) 3820 (121-6318") Ż POWER BRAKE - AIR 2000(61 DIA. OF T & VACUUM THROUGH PIPE HANDBRAKE. -SCREW & SIDE LEVER 1060 TARE - 15500 Kg LOAD. 1750(5-8%) 4500(14'-9"8") 1250(4'.1'4") 1750(5'-87'8') C 8 100 620 7500 (2+1-71/4") 620 (2'-0<sup>1</sup>/10") 2460(8'-078") OVER STEPS. E IOL 12'-01/16") 8740 (28'-8'8') Owner. HML Ê 
 TONS
 26
 22
 18

 V.B.
 O
 O
 O

 A.B.
 10
 IQ
 G

 R.A.
 I
 I
 I