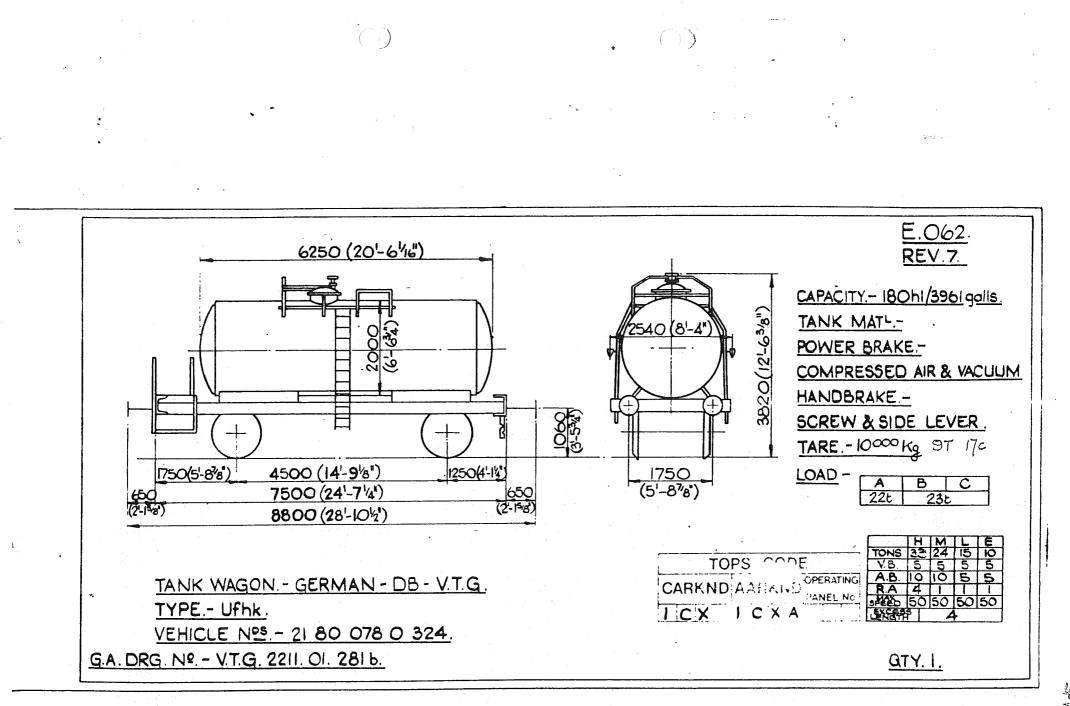

|





6060



 $\nu'$ 



Original © BRB Residuary Ltd





Original diagrams courtesy of Trevor Mann. This PDF copy by J.D. Faulkner, 2011 (visit http://www.barrowmoremrg.co.uk)

SFV 6062













100





Original © BRB Residuary Ltd



(809)





<u>E.109</u>. 6650 (21-94) REV 234 5. CAPACITY 194h1 /4270 galls. TANK MATL POWER BRAKE. 2000 COMPRESSED AIR.  $\left(3^{-5\frac{3}{4}}\right)$ HANDBRAKE. SCREW & SIDE LEVER. 1060 TARE 11300Kg 117 2G 1250 (4'-14) 1750(5-88) 4500 (14'-98) 1750 (5-86) LOAD. С В Α 20,76 24,76 28,76 7500 (24-74) 620 620 24,7t 5 20,7t (2'-0%) (2'-0%) 8740 (28-88) H E TONS 40 36 17 12 V.B TANK WAGON.GERMAN-D.B.-HULS CHEMICAL WORKS. TOPS CODE A.B. CARKND AARKND TYPE - Ufhs R.A 6 5 MAX. 50/62 62 VEHICLE No:- 21 80 008 5 154. ICA 7WZ7 LENCTH G. A. Drg. No. H7600/2. QTY. I.



 $\checkmark$ 

<u>E.110</u> REV. 2.146 194 h1/