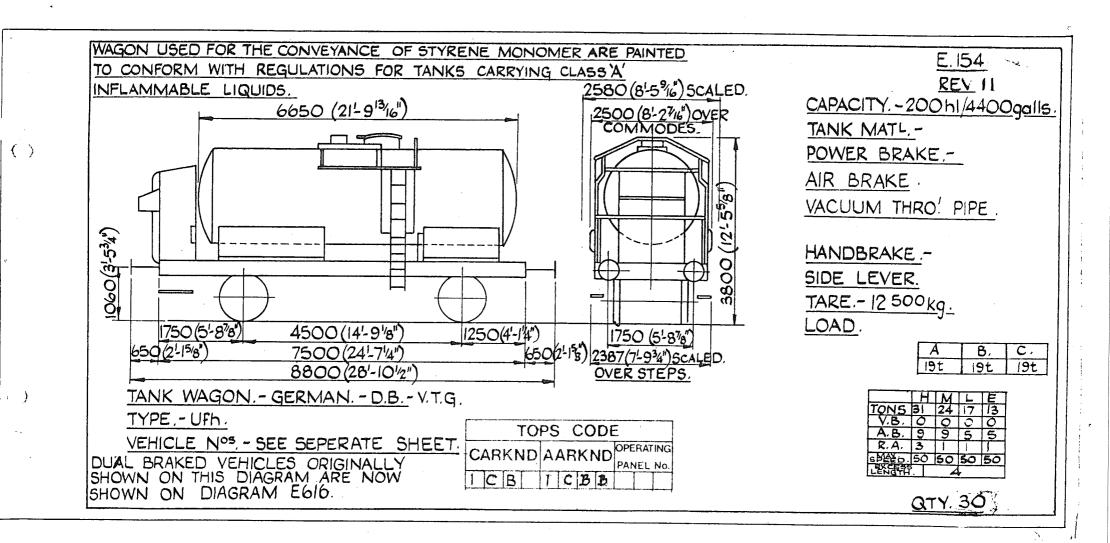

59 yds TONS CU. CAPACITY- 32.7m3/1150cu.ft. 5 5 5 5 4 2 1 1 50 50 50 50 7 VEHICLE Nº - 11 87 088 9 050 - 079. QTY. 31

(8'-5'8')OVER ROOF E 144 9512 (31-2'2") OUTSIDE 514 8-3') OU SIDE 2250 7-458' INSIDE REVI 7890,25-1058) INSIDE FLOOR AREAde la composición de la compos CU CAPACITY-ں و <u>v</u><u>v</u> FLOOR -40 NZ POWER BRAKE cil 3779 COMPRESSED AIR & 3-5341 VACUUM DOOR OPENING 1825 x 1295 HANDBRAKE -1486(4-10'2') 1480 (4-10 2 0500 (2:-3<sup>7</sup>8) 1750(5-878) SIDE LEVER 9472 (31'-0'8') 590 (I-II'4" 2656 (8-89 6) 590 TARE -10652 (34-113'8") OVER FITTINGS LOAD REFRIGERATOR VAN - FRENCH STEF - HIA TVDE -VEHICLE Nº SEE NEXT PAGE . G.A. DRG - CADOUX. Nº 2361 Ξ. QTY. 176

Original © BRB Residuary Ltd



(O)

 $(\bigcirc)$ 







SEV 614



 $\bigcirc$ 





6

SPECO 50 50 50 50

QTY 4.





|                                  |       |       |     | Ya - | E.154.<br>REV.4.