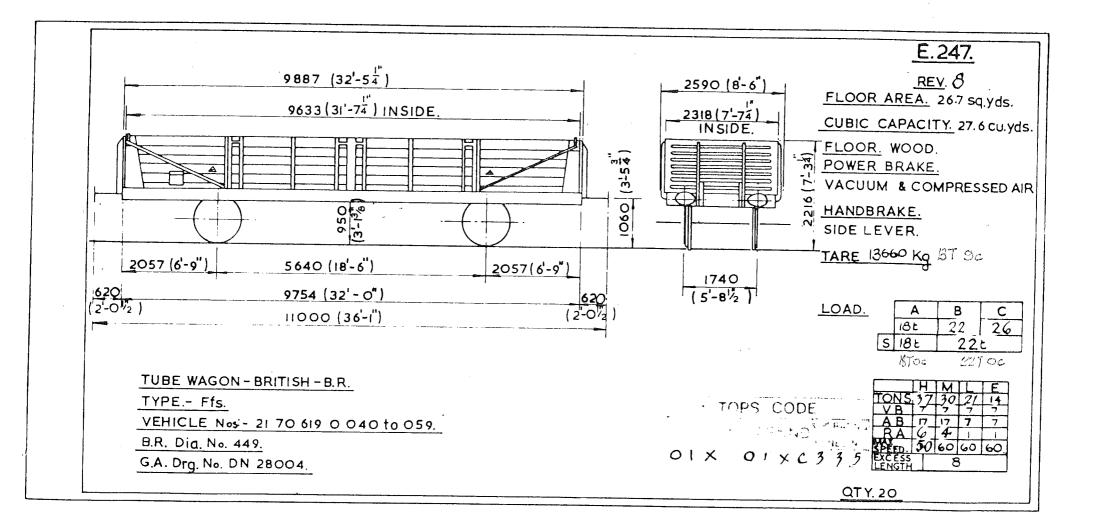

E. SCREW & SIDE LEVER. TARE. 16870 Kg 16T 120 4572 (15-0) 1327 (4-44) 1327(4-44 1740 (5-82) 7226 (23-81/2") 622 622 LOAD. Α В С (2-0/2 01/2) 8470 (27-91/2) 15,16 2590 (8-6") 18,7t OVERALL M TONS 35 35 17 71 V.B. 16 16 8 8 TANK WAGON-BRITISH - B.R. DOW CHEMICALS A.B. 0 0 0 0 R.A. 4 4 1 TYPE:- Ufhk, ма ЭГЕЕД 60 60 60 60 Ехсеза Lenoth 4. TOPS CODE VEHICLE No:- 21 70 078 0 292 to 294 CARKND AARKND PANEL NO G.A. Drg. No:-M & W GRAZEBROOK Ltd. No. R. 823. QTY. 3. 6753992 TIW

Original diagrams courtesy of Trevor Mann. This PDF copy by J.D. Faulkner, 2011 (visit http://www.barrowmoremrg.co.uk)

9/54



















Original diagrams courtesy of Trevor Mann. This PDF copy by J.D. Faulkner, 2011 (visit http://www.barrowmoremrg.co.uk)

 $\checkmark$ 







KX)

Original © BRB Residuary Ltd











,









RTY 400.



|                                    | E. 250/sh.                |
|------------------------------------|---------------------------|
|                                    | Rev.                      |
|                                    |                           |
| VEHICLE NOS - 21 70 2140 000 - 123 | 21 70 214 0 284 - 277, 29 |
| 125 - 155                          | 303 - 314                 |
| 157 - 163, 165                     | 316 - 323                 |
| 167 - 194                          | 326 - 337                 |
| 136 - 222                          | 337 - 353                 |
| 224 - 234, 236                     | 355 - 762                 |
| 238 - 243, 245, 246                | 364,365,367.2             |
| 24.8 - 259