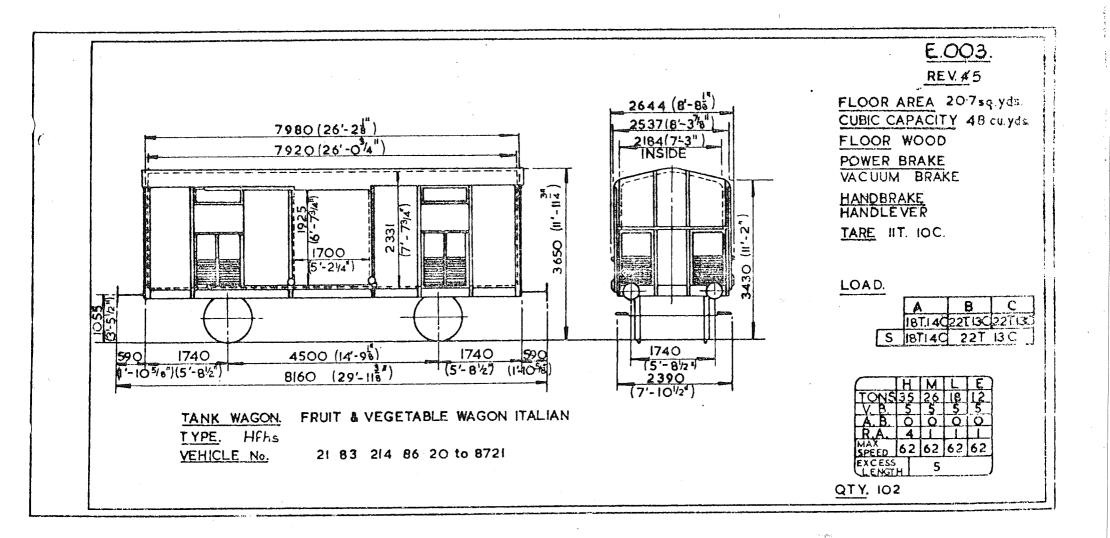

riginal © BRB Residuary Ltd Original diagrams courtesy                                                         | of Trevor Mann. | This PD | <sup>=</sup> copy by J.D. Faulkner, 2011 |                                                            |         |             |

Original diagrams courtesy of Trevor Mann. This PDF copy by J.D. Faulkner, 2011 (visit http://www.barrowmoremrg.co.uk)



Original diagrams courtesy of Trevor Mann. This PDF copy by J.D. Faulkner, 2011 (visit http://www.barrowmoremrg.co.uk)

STV 6001



Original © BRB Residuary Ltd O

Original diagrams courtesy of Trevor Mann. This PDF copy by J.D. Faulkner, 2011 (visit http://www.barrowmoremrg.co.uk)



Original diagrams courtesy of Trevor Mann. This PDF copy by J.D. Faulkner, 2011 (visit http://www.barrowmoremrg.co.uk)





1

Original © BRB Residuary Ltd







Original diagrams courtesy of Trevor Mann. This PDF copy by J.D. Faulkner, 2011 (visit http://www.barrowmoremrg.co.uk)

Accession



1

Original © BRB Residuary Ltd

Original diagrams courtesy of Trevor Mann. This PDF copy by J.D. Faulkner, 2011 (visit http://www.barrowmoremrg.co.uk)

5546007





Υ.



TOPS CODE Praties 2 met E.009 Ŷ, CARKND AARKND REV. 6 2682 over doors PANEL No. 8'-95/8" ITX ITXM FLOOR AREA. 2374 outside 31.1 sq. yds. (7'-91/2") SHELVES AREA. <u>(36'-68</u>" 2324 inside 11148 25 ·1 sq. yds. (7'-71/2") FLOOR. WOOD. SHELVES. METAL. POWER BRAKE. 2250 inside 1943 (6'-4<sup>1</sup>/<sub>2</sub>") Ņ AIR BRAKE. N VACUUM THRO [3'-5<sup>3</sup>" VAC BRAKE 1800 3715 5'-10% HANDBRAKE. HANDLEVER & 1060 SCREW. CU.CAP. - 50m3 1'- 6" DIA TARE.