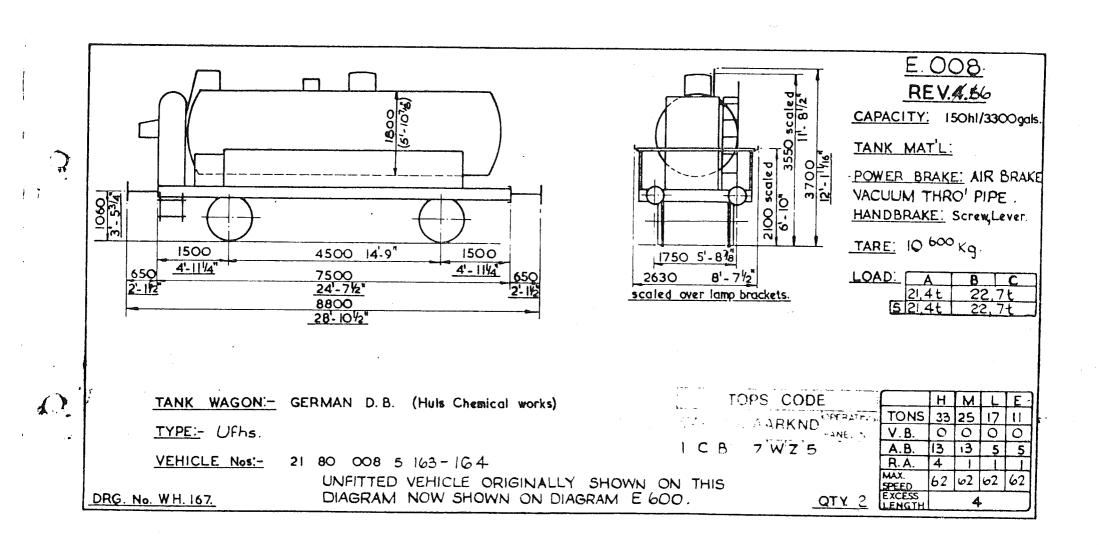

lkner, 2011 (visit http://www.barrowmoremrg.co.uk)



Original diagrams courtesy of Trevor Mann. This PDF copy by J.D. Faulkner, 2011 (visit http://www.barrowmoremrg.co.uk)

STV 6001



Original © BRB Residuary Ltd O

Original diagrams courtesy of Trevor Mann. This PDF copy by J.D. Faulkner, 2011 (visit http://www.barrowmoremrg.co.uk)



Original diagrams courtesy of Trevor Mann. This PDF copy by J.D. Faulkner, 2011 (visit http://www.barrowmoremrg.co.uk)





1

Original © BRB Residuary Ltd







Original diagrams courtesy of Trevor Mann. This PDF copy by J.D. Faulkner, 2011 (visit http://www.barrowmoremrg.co.uk)

Accession



1

Original © BRB Residuary Ltd

Original diagrams courtesy of Trevor Mann. This PDF copy by J.D. Faulkner, 2011 (visit http://www.barrowmoremrg.co.uk)

5546007





Υ.



TOPS CODE Praties 2 met E.009 Ŷ, CARKND AARKND REV. 6 2682 over doors PANEL No. 8'-95/8" ITX ITXM FLOOR AREA. 2374 outside 31.1 sq. yds. (7'-91/2") SHELVES AREA. <u>(36'-68</u>" 2324 inside 11148 25 ·1 sq. yds. (7'-71/2") FLOOR. WOOD. SHELVES. METAL. POWER BRAKE. 2250 inside 1943 (6'-4<sup>1</sup>/<sub>2</sub>") Ņ AIR BRAKE. N VACUUM THRO [3'-5<sup>3</sup>" VAC BRAKE 1800 3715 5'-10% HANDBRAKE. HANDLEVER & 1060 SCREW. CU.CAP. - 50m3 1'- 6" DIA TARE. 13600 Kg BUFFERS. (21'-114 LOAD 160 (7'-5") 1160 (7'-5") 6700 620 1860 1120 (6'-11/4" (3'-848") 36'-9<sup>3</sup>4" 11220 С Α В . 42' - 64 17 Η M E 12960 18t 22t 265 40 36 20 14 5 5 5 5 15 5 6 6 6 5 1 1 TONS 26t 5 18t 22t COVERED WAGON SPANISH TRANSFESA Co. TYPE Hfs R.A. OLD VEHICLE Nos. - 24 7! 028 5 001 TO 5 200. 62 62 62 62 FFD. EXCE