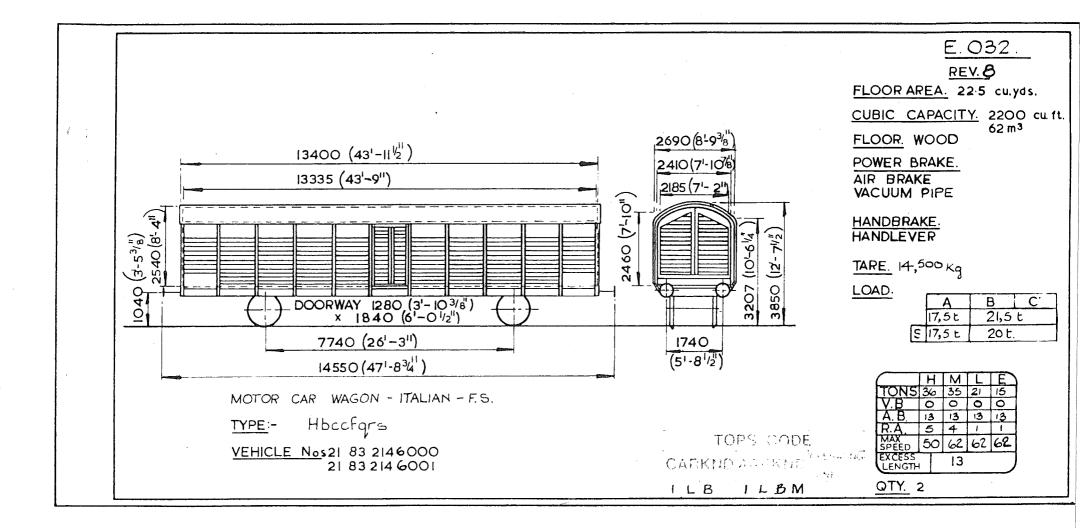

moremrg.co.uk)

D



E.032. REV. JASET FLOOR AREA. 22.5 cu.yds. CUBIC CAPACITY. 2200 cu ft. 62 m<sup>3</sup> ì 2690 8-94 FLOOR. WOOD 13400 (43'-112) 2410(7-10 POWER BRAKE. 13335 (43'-9") AIR- BRAKE 2185 (7'-VACUUM PIPE 2460 (7-10") -HANDBRAKE. HANDLEVER (3-5<sup>3</sup>/<sup>8</sup>) 2540 (8'-٦° φ TARE. 14,500 Kg <u>F</u> 040 3850 LOAD. 3207 DOORWAY 1280 (3'- 103'E') × 1840 (6'-01/2") C. В 17,5 L 245 t 5 17,5 t 20 t. 7740 (26'-3") 1740 (51-81/2) 14550 (471-834") 1 1 MOTOR CAR WAGON - ITALIAN - F.S. 0 0 0 0 18 13 13 18 5 4 1 1 50 62 62 62 Hbccfgrs TYPE:-TOPS CODE SPEED VEHICLE Nos21 83 2146000 21 83 214 6001 CARKND AARKND EXCESS LENGTH 13 ILX 7IN QTY. 2

Original diagrams courtesy of Trevor Mann. This PDF copy by J.D. Faulkner, 2011 (visit http://www.barrowmoremrg.co.uk)

......

SFV 6032



 $(\mathbf{J})$ 

Original © BRB Residuary Ltd



SEV South



Original © BRB Residuary Ltd



 $\left(\begin{array}{c} \end{array}\right)$ 

ك ميسل ...

Original © BRB Residuary Ltd







Original © BRB Residuary Ltd





parts they

· ·



Original diagrams courtesy of Trevor Mann. This PDF copy by J.D. Faulkner, 2011 (visit http://www.barrowmoremrg.co.uk)

L.....





R



B

Original © BRB Residuary Ltd



|                                         |      |       |             |            | RE     | RIG      |        | <u>E.058</u> |                 |          |          |                                             |