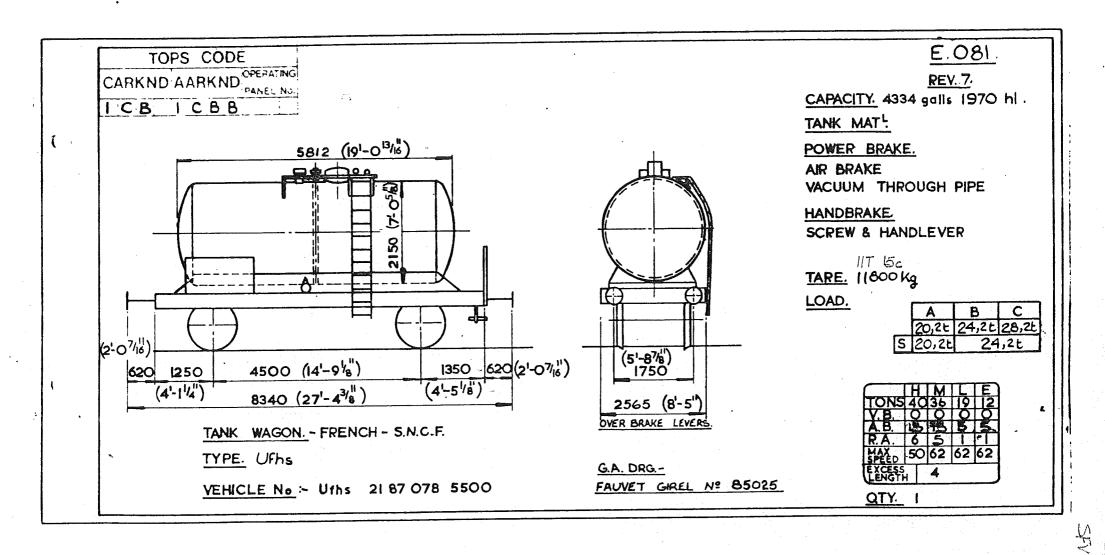

|





6060



 $\nu'$ 



Original © BRB Residuary Ltd





Original diagrams courtesy of Trevor Mann. This PDF copy by J.D. Faulkner, 2011 (visit http://www.barrowmoremrg.co.uk)

SFV 6062













100





Original © BRB Residuary Ltd



(809)





<u>E.109</u>. 6650 (21-94) REV 234 5. CAPACITY 194h1 /4270 galls. TANK MATL POWER BRAKE. 2000 COMPRESSED AIR.  $\left(3^{-5\frac{3}{4}}\right)$ HANDBRAKE. SCREW & SIDE LEVER. 1060 TARE 11300Kg 117 2G 1250 (4'-14) 1750(5-88) 4500 (14'-98) 1750 (5-86) LOAD. С В Α 20,76 24,76 28,76 7500 (24-74) 620 620 24,7t 5 20,7t (2'-0%) (2'-0%) 8740 (28-88) H E TONS 40 36 17 12 V.B TANK WAGON.GERMAN-D.B.-HULS CHEMICAL WORKS. TOPS CODE A.B. CARKND AARKND TYPE - Ufhs R.A 6 5 MAX. 50/62 62 VEHICLE No:- 21 80 008 5 154. ICA 7WZ7 LENCTH G. A. Drg. No. H7600/2. QTY. I.



 $\checkmark$ 

<u>E.110</u> REV. 2.146 194 h1/4270 galls. CAPACITY. 6650 (21-94) TANK MATL. POWER BRAKE. COMPRESSED AIR HANDBRAKE. SCREW & SIDE LEVER. TARE. 10650 Kg 101 100 1060 LOAD В С 25,31 29,32 21,32 **S**2 25.3t 1750 (5-8%