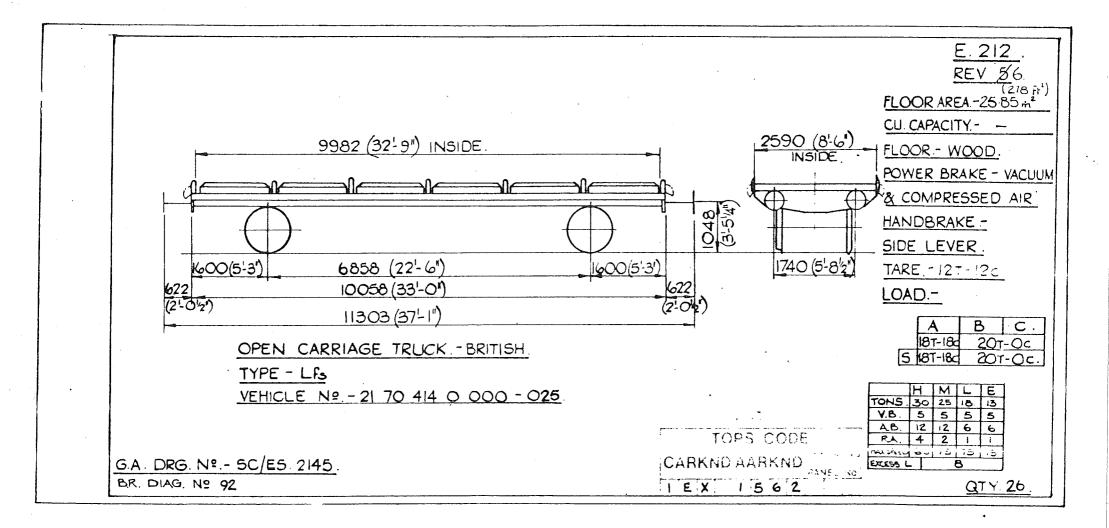

up>3"</sup>) HANDBRAKE. SCREW, HANDLEVER. TARE. 14000 Kg 000 2150 13T 16C LOAD. C 1250 (4'-1<sup>5</sup>4) 650 (2'-18) В 4500 (14'-98) 1750(5'-85) 1750(5-88) Α 18t 7500 (24'-74<sup>1"</sup>) (2-18)65Q 2350(7-82 17T 140 187 Ac Over Brake Lever 8800 (28'-10z) Guards. H M E TONS 32 25 19 14 5 5 V.B. 5 1 TANK WAGON GERMAN - DB - V.T.G. HAMBURG. TOPS CODE 994 A.B. R.A 3 TYPE- Ufh. SPEED 50 50 50 PANEL NO. VEHICLE Nos - 21 80 078 0 100 to 0 114. ICX 7WZ2 EXCESS G.A. Drg.V.T.G. No. 2603.01, 296. QTY. 15.

 $\langle \langle \rangle$ 

Original © BRB Residuary Ltd

)













X





Original © BRB Residuary Ltd









Original © BRB Residuary Ltd



Original diagrams courtesy of Trevor Mann. This PDF copy by J.D. Faulkner, 2011 (visit http://www.barrowmoremrg.co.uk)

 $\langle n \rangle$ 







 $\sqrt{}$ 



Original © BRB Residuary Ltd





Original diagrams courtesy of Trevor Mann. This PDF copy by J.D. Faulkner, 2011 (visit http://www.barrowmoremrg.co.uk)

V

E.217 <u>rev.</u> 5 2412 (7-11") OVER CAPACITY - 185 hl/4070galls. TANK MATL --(17) (17) 3820 (121-6318") Ż POWER BRAKE - AIR 2000(61 DIA. OF T & VACUUM THROUGH PIPE HANDBRAKE. -SCREW & SIDE LEVER 1060 TARE - 15500 Kg LOAD. 1750(5-8%) 4500(14'-9"8") 1250(4'.1'4") 1750(5'-87'8') C 8 100 620 7500 (2+1-71/4") 620 (2'-0<sup>1</sup>/10") 2460(8'-078") OVER STEPS. E IOL 12'-01/16") 8740 (28'-8'8') Owner. HML Ê 
 TONS
 26
 22
 18

 V.B.
 O
 O
 O

 A.B.
 10
 IQ
 G

 R.A.
 I
 I
 I

 SPEED
 6.7
 5.2
 62
 16 TANK WAGON .- GERMAN - DB. Chun, Werke Huls AG. TOPS CODE 0 Marl TYPE .- Ufhs . CARKND AARKND PANEL N VEHICLE Nºº. - 21 8