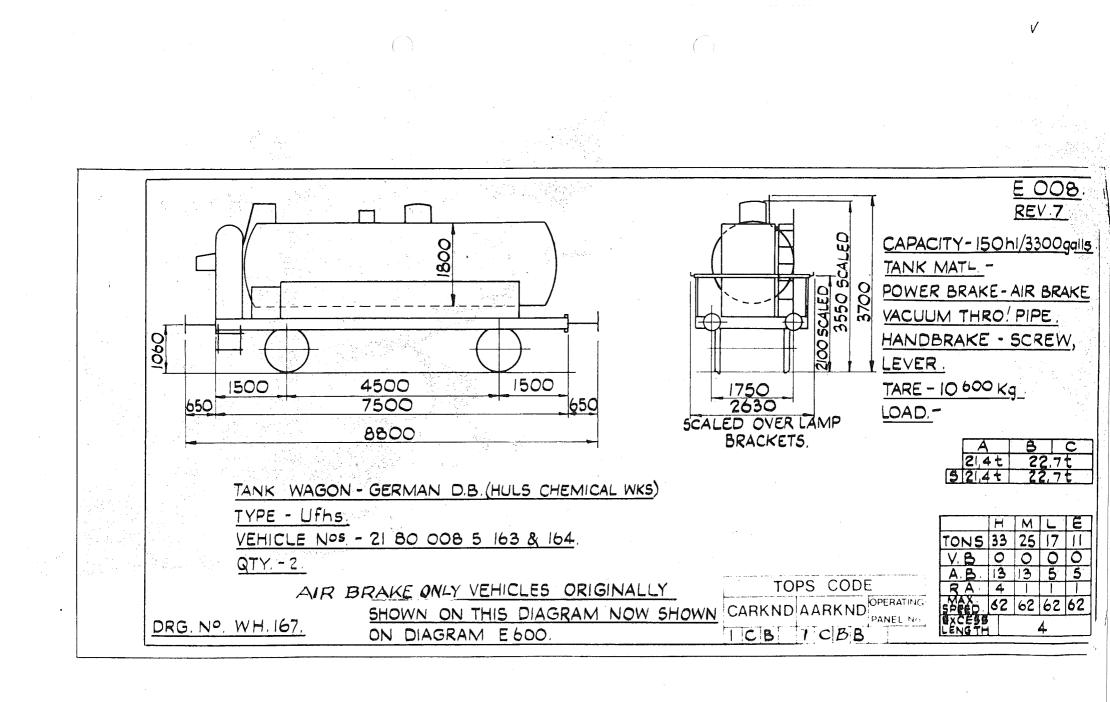

2011 (visit http://www.barrowmoremrg.co.uk)



Original diagrams courtesy of Trevor Mann. This PDF copy by J.D. Faulkner, 2011 (visit http://www.barrowmoremrg.co.uk)

STV 6001



Original © BRB Residuary Ltd O

Original diagrams courtesy of Trevor Mann. This PDF copy by J.D. Faulkner, 2011 (visit http://www.barrowmoremrg.co.uk)



Original diagrams courtesy of Trevor Mann. This PDF copy by J.D. Faulkner, 2011 (visit http://www.barrowmoremrg.co.uk)





1

Original © BRB Residuary Ltd







Original diagrams courtesy of Trevor Mann. This PDF copy by J.D. Faulkner, 2011 (visit http://www.barrowmoremrg.co.uk)

Accession



1

Original © BRB Residuary Ltd

Original diagrams courtesy of Trevor Mann. This PDF copy by J.D. Faulkner, 2011 (visit http://www.barrowmoremrg.co.uk)

5546007





Υ.



TOPS CODE Praties 2 met E.009 Ŷ, CARKND AARKND REV. 6 2682 over doors PANEL No. 8'-95/8" ITX ITXM FLOOR AREA. 2374 outside 31.1 sq. yds. (7'-91/2") SHELVES AREA. <u>(36'-68</u>" 2324 inside 11148 25 ·1 sq. yds. (7'-71/2") FLOOR. WOOD. SHELVES. METAL. POWER BRAKE. 2250 inside 1943 (6'-4<sup>1</sup>/<sub>2</sub>") Ņ AIR BRAKE. N VACUUM THRO [3'-5<sup>3</sup>" VAC BRAKE 1800 3715 5'-10% HANDBRAKE. HANDLEVER & 1060 SCREW. CU.CAP. - 50m3 1'- 6" DIA TARE. 13600 Kg BUFFERS. (21'-114 LOAD 160 (7'-5") 1160 (7'-5") 6700 620 1860 1120 (6'-11/4" (3'-848") 36'-9<sup>3</sup>4" 11220 С Α В . 42' - 64 17 Η M E 12960 18t 22t 265 40 36 20 14 5 5 5 5 15 5 6 6 6 5 1 1 TONS 26t 5 18t 22t COVERED WAGON SPANISH TRANSFESA Co. TYPE Hfs R.A. OLD VEHICLE Nos. - 24 7! 028 5 001 TO 5 200. 62 62 62 62 FFD. EXCESS LEN