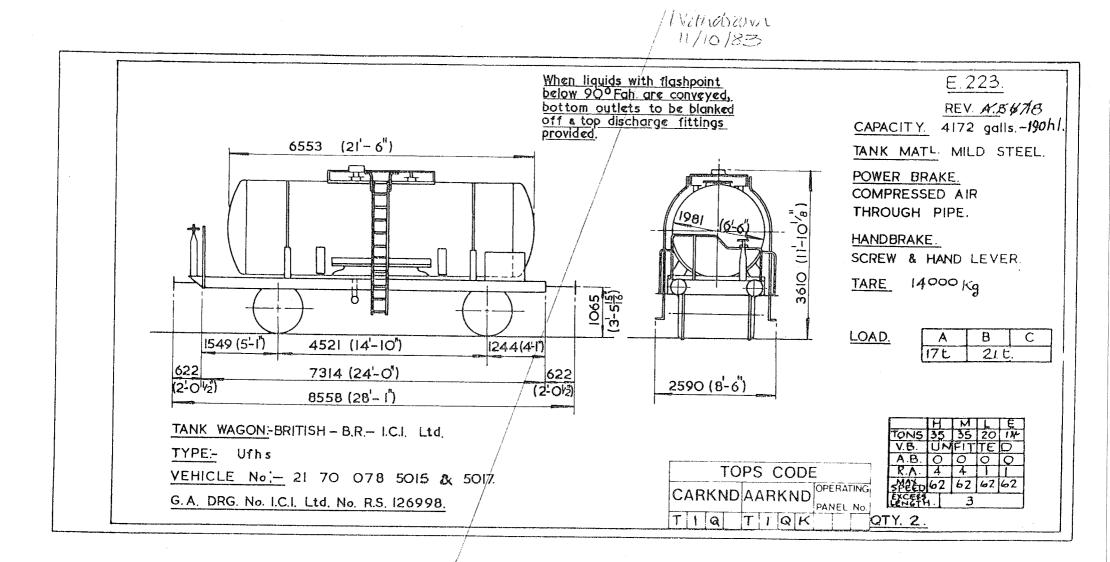

17) (17) 3820 (121-6318") Ż POWER BRAKE - AIR 2000(61 DIA. OF T & VACUUM THROUGH PIPE HANDBRAKE. -SCREW & SIDE LEVER 1060 TARE - 15500 Kg LOAD. 1750(5-8%) 4500(14'-9"8") 1250(4'.1'4") 1750(5'-87'8') C 8 100 620 7500 (2+1-71/4") 620 (2'-0<sup>1</sup>/10") 2460(8'-078") OVER STEPS. E IOL 12'-01/16") 8740 (28'-8'8') Owner. HML Ê 
 TONS
 26
 22
 18

 V.B.
 O
 O
 O

 A.B.
 10
 IQ
 G

 R.A.
 I
 I
 I

 SPEED
 6.7
 5.2
 62
 16 TANK WAGON .- GERMAN - DB. Chun, Werke Huls AG. TOPS CODE 0 Marl TYPE .- Ufhs . CARKND AARKND PANEL N VEHICLE Nºº. - 21 80 008 5 152 & 158 TO 160. ICA ICAA GA. DRG. - UERDINGEN Nº. - B 3006. 01.1. QTY-4

((



Original diagrams courtesy of Trevor Mann. This PDF copy by J.D. Faulkner, 2011 (visit http://www.barrowmoremrg.co.uk)

V









Original © BRB Residuary Ltd









Original diagrams courtesy of Trevor Mann. This PDF copy by J.D. Faulkner, 2011

Original © BRB Residuary Ltd

(visit http://www.barrowmoremrg.co.uk)

When liquids with flashpoint below 90° Fah are conveyed, E.223. REV. 9 bottom outlets to be blanked off a top discharge fittings CAPACITY. 4172 galls -190hl. provided. 6553 (21'-6") TANK MATL. MILD STEEL. POWER BRAKE. COMPRESSED AIR 3610 (11-10<sup>1/8</sup>) THROUGH PIPE, 981 HANDBRAKE. SCREW & HAND LEVER. 14000 Kg HT. 15c TARE 1065 (3-5/5) В LOAD. В С Α 1549 (5-1) 4521 (14-10) 1244(4-17) 176 215 622 7314 (24'-0') 622 2590 (8-6) 2-0-2 (2:0/2 8558 (28'- 1) TANK WAGON - BRITISH - B.R.- I.C.I. Ltd. TONS V.B. UNFITTE TYPE:-Ufhs AB 0 0 0 RA 4 2 1 0 TOPS CODE VEHICLE No - 21 70 078 5015 & 5017. SPEED 60 60 60 60 CE SET G.A. DRG. No. I.C.I. Ltd.