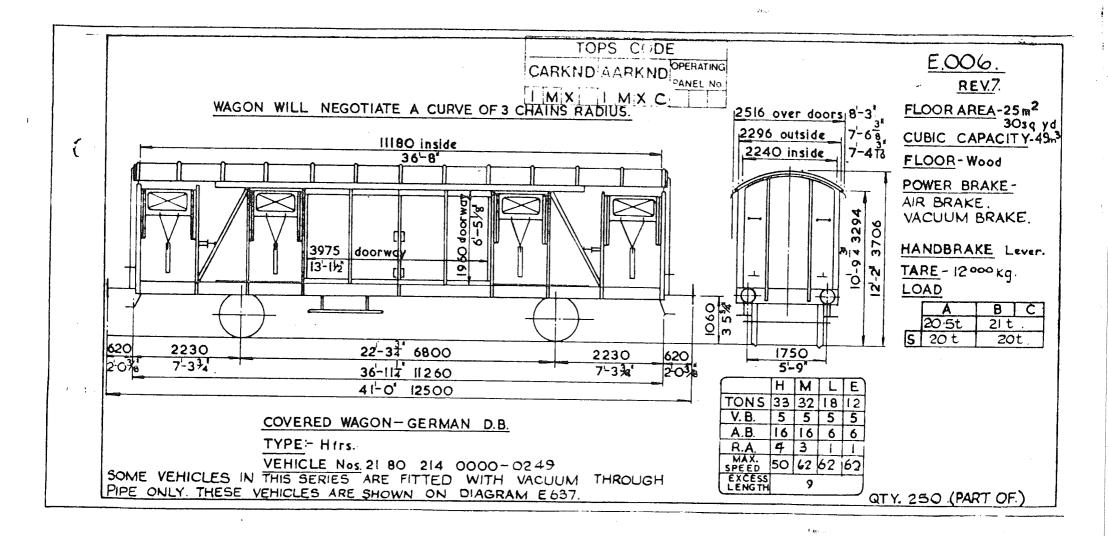

diagrams courtesy                                                         | of Trevor Mann. | This PD | <sup>=</sup> copy by J.D. Faulkner, 2011 |                                                            |         |             |

Original diagrams courtesy of Trevor Mann. This PDF copy by J.D. Faulkner, 2011 (visit http://www.barrowmoremrg.co.uk)



Original diagrams courtesy of Trevor Mann. This PDF copy by J.D. Faulkner, 2011 (visit http://www.barrowmoremrg.co.uk)

STV 6001



Original © BRB Residuary Ltd O

Original diagrams courtesy of Trevor Mann. This PDF copy by J.D. Faulkner, 2011 (visit http://www.barrowmoremrg.co.uk)



Original diagrams courtesy of Trevor Mann. This PDF copy by J.D. Faulkner, 2011 (visit http://www.barrowmoremrg.co.uk)





1

Original © BRB Residuary Ltd







Original diagrams courtesy of Trevor Mann. This PDF copy by J.D. Faulkner, 2011 (visit http://www.barrowmoremrg.co.uk)

Accession



1

Original © BRB Residuary Ltd

Original diagrams courtesy of Trevor Mann. This PDF copy by J.D. Faulkner, 2011 (visit http://www.barrowmoremrg.co.uk)

5546007





Υ.



TOPS CODE Praties 2 met E.009 Ŷ, CARKND AARKND REV. 6 2682 over doors PANEL No. 8'-95/8" ITX ITXM FLOOR AREA. 2374 outside 31.1 sq. yds. (7'-91/2") SHELVES AREA. <u>(36'-68</u>" 2324 inside 11148 25 ·1 sq. yds. (7'-71/2") FLOOR. WOOD. SHELVES. METAL. POWER BRAKE. 2250 inside 1943 (6'-4<sup>1</sup>/<sub>2</sub>") Ņ AIR BRAKE. N VACUUM THRO [3'-5<sup>3</sup>" VAC BRAKE 1800 3715 5'-10% HANDBRAKE. HANDLEVER & 1060 SCREW. CU.CAP. - 50m3 1'- 6" DIA TARE. 13600 Kg BUFFERS. (21'-114 LOAD 160 (