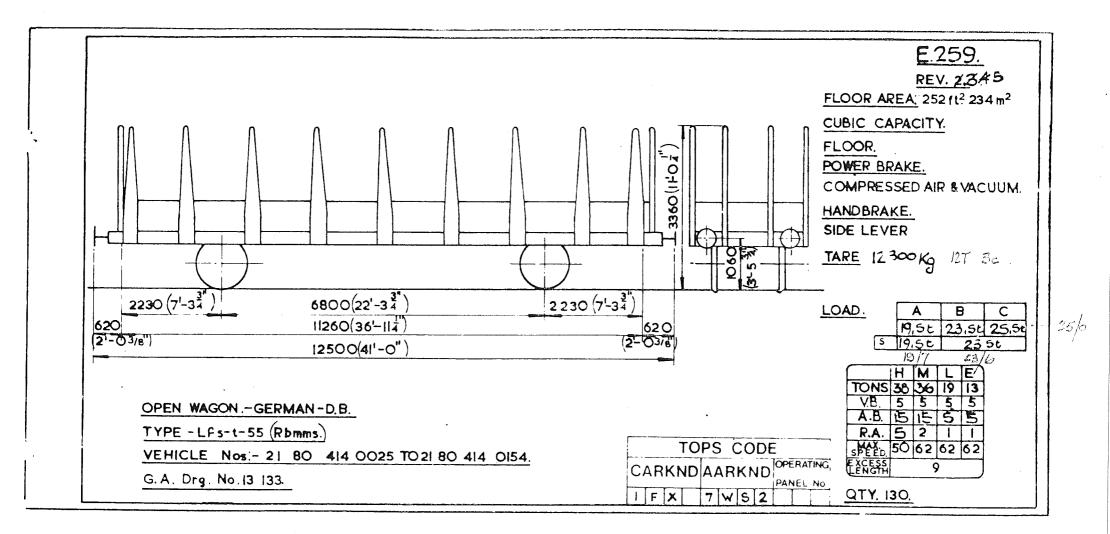

|
| 240, 242, 243       |                            |                    |
| 245, 248, 249,      |                            |                    |
| 255, 256 , 263 ,    |                            |                    |
| 266, 269-271,       |                            |                    |
| 274,277,279         | <i>,</i>                   |                    |
| 285, 287,           |                            |                    |
| 290-296,299         |                            |                    |
| 308-310             |                            |                    |

. .

14 (g. 1) 14 (g. 1)

Original © BRB Residuary Ltd

Original diagrams courtesy of Trevor Mann. This PDF copy by J.D. Faulkner, 2011 (visit http://www.barrowmoremrg.co.uk)

....

















Š.

Original © BRB Residuary Ltd















•





Original © BRB Residuary Ltd

1.





Original © BRB Residuary Ltd



Original © BRB Residuary Ltd



 $\mathcal{D}$ 

Original © BRB Residuary Ltd



627



Original © BRB Residuary Ltd



Original © BRB Residuary Ltd



Original © BRB Residuary Ltd