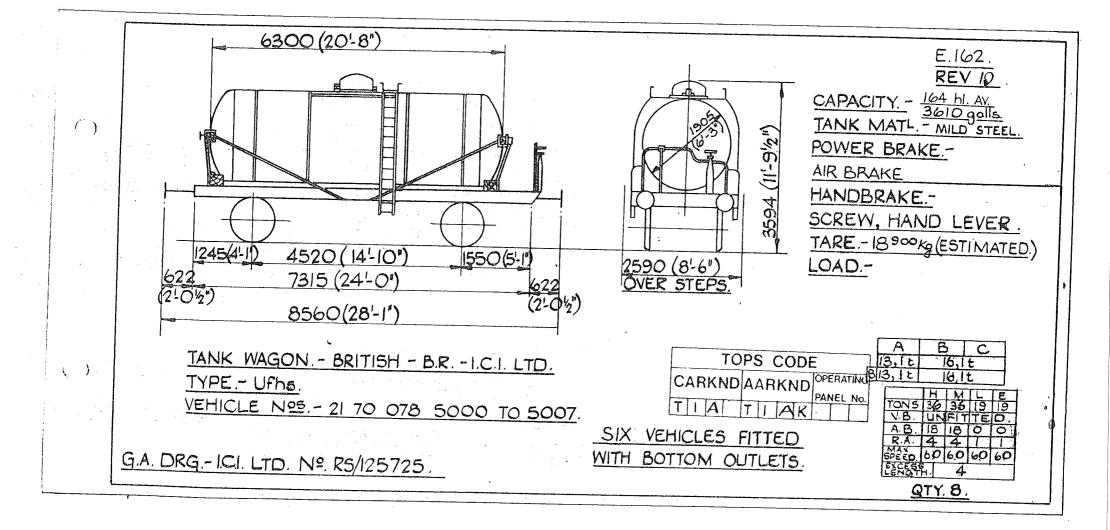

0 galls. TANK MATL -POWER BRAKE .-AIR BRAKE (121-51/4") VACUUM BRAKE. HANDBRAKE -3790 1060 SCREW & SIDE LEVER. TARE - 14 000 Kg. 1750(5'-8"/8") 4500 (141-91/8") 1250(4-14 1750 (5'-878") LOAD .-650 7500 (24'-71/4") 650 2350(7'8"/) OVER BRAKE LEVER GUARDS (2-15/8") 8800 (28'-101/2") A Β. C. 18t 18,81 18,81 TANK WAGON - GERMAN - D.B. - V.T.G HIM TYPE .- Ufh. TONS 32 26 19 V.B VEHICLE NºS- 21 80 078 0 115, 119-121, 124, 127,129-131,134-139 A.B VACUUM PIPED VEHICLES ORIGINALLY SHOWN ON THIS DIAGRAM NOW SHOWN ON DIAGRAM E617 R.A. 8 41-144 3 G.A. DRG. Nº. - 151. 01. 006 a & b. QTY. 19.

Original diagrams courtesy of Trevor Mann. This PDF copy by J.D. Faulkner, 2011 (visit http://www.barrowmoremrg.co.uk)

 $\int$ 









ممرا

Original © BRB Residuary Ltd







Original © BRB Residuary Ltd

(







(visit http://www.barrowmoremrg.co.uk)

( i

 $\cdot$  (

 $\overline{\mathcal{O}}$ 



Original diagrams courtesy of Trevor Mann. This PDF copy by J.D. Faulkner, 2011 (visit http://www.barrowmoremrg.co.uk)

Original © BRB Residuary Ltd

E.170 BOTTOM OUTLETS BLANKED OFF. REV.6 7000 (22'-111/2") CAPACITY .- 240hl / 5280 golls. TANK MATL -3823 (12 - 6'2") SCALED POWER BRAKE .-COMPRESSED AIR & VACUUM THRO'PIPE . HANDBRAKE -SCREW & SIDE LEVER 1065 (3:5<sup>15</sup>16) TARE - 11200 Kg LOAD. 2200 (7'-2<sup>5</sup>/8') 4500 (14'-9'4") 1800(5'-107/8" 1750(5-878 В C. 24t 20.8t 8500 (27'-1034") 62C 2580 (8'-55'8") OVER STEPS. (2-03/8") (2-03'a" 9740 (31-11/2") MONTEDISON S.P.A TANK WAGON - ITALIAN - F.S. VIA TARAMELLI 26 HIM LE TONS 35 26 17 11 Y.B. O. O. O. O. A.B. 11 11 5 5 TOPS CODE CARKND