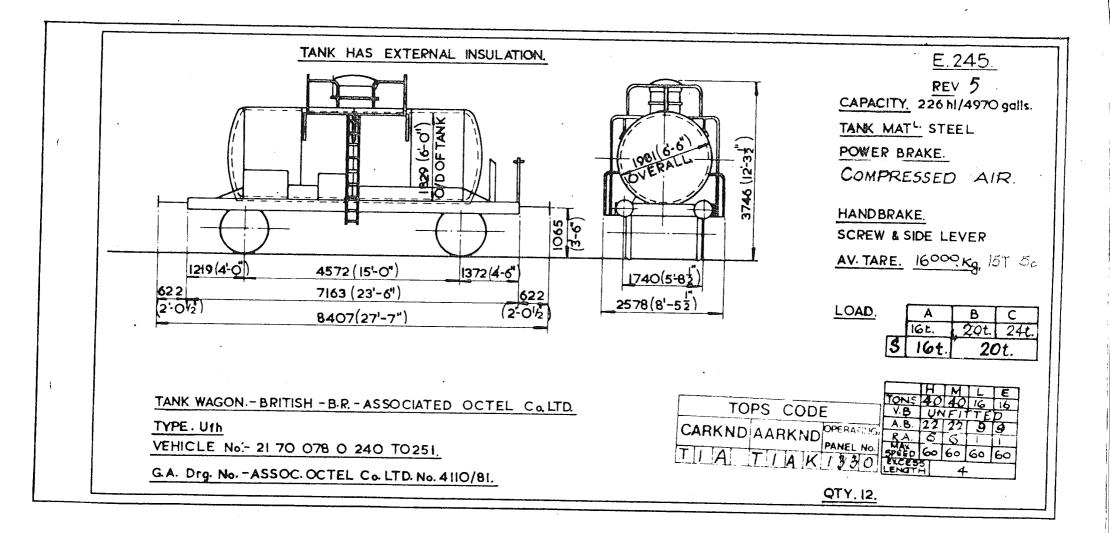

l © BRB Residuary Ltd



E.238. REV. 3456 CAPACITY. 66 h1/1450 gails. 4775 (15-8) TANK MATL POWER BRAKE. 3140 (10-3<sup>5</sup>) OVERALL VACUUM & COMPRESSED AIR THROUGH PIPE. 397 HANDBRAKE. SCREW & SIDE LEVER. TARE. 16870 Kg 16T 120 4572 (15-0) 1327 (4-44) 1327(4-44 1740 (5-82) 7226 (23-81/2") 622 622 LOAD. Α В С (2-0/2 01/2) 8470 (27-91/2) 15,16 2590 (8-6") 18,7t OVERALL M TONS 35 35 17 71 V.B. 16 16 8 8 TANK WAGON-BRITISH - B.R. DOW CHEMICALS A.B. 0 0 0 0 R.A. 4 4 1 TYPE:- Ufhk, ма ЭГЕЕД 60 60 60 60 Ехсеза Lenoth 4. TOPS CODE VEHICLE No:- 21 70 078 0 292 to 294 CARKND AARKND PANEL NO G.A. Drg. No:-M & W GRAZEBROOK Ltd. No. R. 823. QTY. 3. 6753992 TIW

Original diagrams courtesy of Trevor Mann. This PDF copy by J.D. Faulkner, 2011 (visit http://www.barrowmoremrg.co.uk)

9/54



















Original diagrams courtesy of Trevor Mann. This PDF copy by J.D. Faulkner, 2011 (visit http://www.barrowmoremrg.co.uk)

 $\checkmark$ 







KX)

Original © BRB Residuary Ltd











,









RTY 400.



|                                    | E. 250/sh.                |
|------------------------------------|---------------------------|
|                                    | Rev.                      |
|                                    |                           |
| VEHICLE NOS - 21 70 2140 000 - 123 | 21 70 214 0 284 - 277, 29 |
| 125 - 155                          | 303 - 314                 |
| 157 - 163, 165                     | 316 - 323                 |
| 167 - 194                          | 326 - 337                 |
| 136 - 222                          | 337 - 353