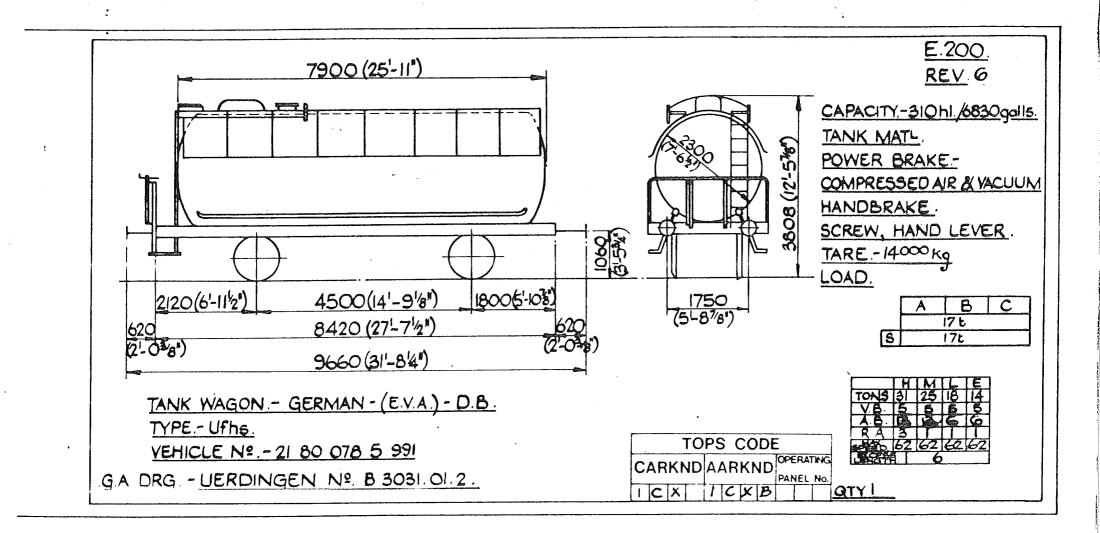

5</sup>16) TARE - 11200 Kg LOAD. 2200 (7'-2<sup>5</sup>/8') 4500 (14'-9'4") 1800(5'-107/8" 1750(5-878 В C. 24t 20.8t 8500 (27'-1034") 62C 2580 (8'-55'8") OVER STEPS. (2-03/8") (2-03'a" 9740 (31-11/2") MONTEDISON S.P.A TANK WAGON - ITALIAN - F.S. VIA TARAMELLI 26 HIM LE TONS 35 26 17 11 Y.B. O. O. O. O. A.B. 11 11 5 5 TOPS CODE CARKND AARKND 20 124 MILAN. A.B. 11 11 R.A. 4 1 TYPE - Ufh. PANEL N. VEHICLE Nº - 21 83 078 0 008 TO 015. 50 50 50 50 ICB ICBB G.A. DRG-SIAI-LERICI Nº. DIS 56252 -233. QTY. 8.

6 1



Original © BRB Residuary Ltd





6174

Original © BRB Residuary Ltd



 $\sim$ 







SFV 617



Original diagrams courtesy of Trevor Mann. This PDF copy by J.D. Faulkner, 2011 (visit http://www.barrowmoremrg.co.uk)

v.





Original © BRB Residuary Ltd











 $(\mathbf{x})$ 





<u>E.202</u>. REV. Z.BA. 6600 (21-76) 2490 (8'-2")(Scaled) Handrats&Lamptrons CAPACITY. 155 hl /3410 galls. TANK MATL POWER BRAKE. 3790(12'-54) COMPRESSED AIR & VACUUM. 8008 8008 5-10 (3'-5<sup>3"</sup>) HANDBRAKE. SCREW, HANDLEVER. TARE. 14000 Kg 000 2150 13T 16C LOAD. C 1250 (4'-1<sup>5</sup>4) 650 (2'-18) В 4500 (14'-98) 1750(5'-85) 1750(5-88) Α 18t 7500 (24'-74<sup>1"</sup>) (2-18)65Q 2350(7-82 17T 140 187 Ac Over Brake Lever 8800 (28'-10z) Guards. H M E TONS 32 25 19 14 5 5 V.B. 5 1 TANK WAGON GERMAN - DB - V.T.G. HAMBURG. TOPS CODE 994 A.B. R.A 3 TYPE- Ufh. SPEED 50 50 50 PANEL NO. VEHICLE Nos - 21 80 078 0 100 to 0 114. ICX 7WZ2 EXCESS G.A. Drg.V.T.G. No. 2603.01, 296. QTY. 15.

 $\langle \langle \rangle$ 

Original © BRB Residuary Ltd

)













X





Original © BRB Residua