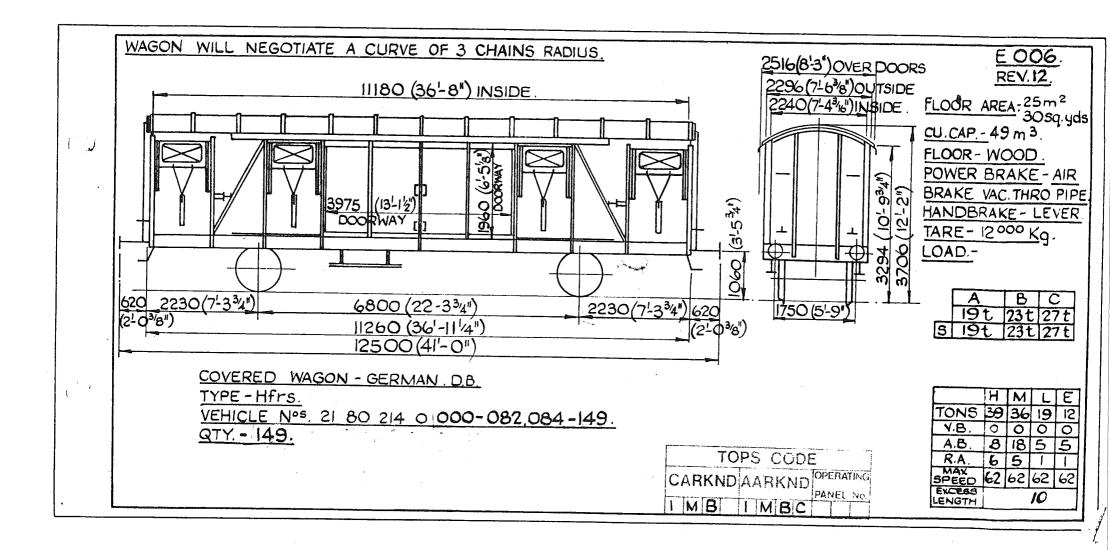

agrams courtesy                                                         | of Trevor Mann. | This PD | <sup>=</sup> copy by J.D. Faulkner, 2011 |                                                            |         |             |

Original diagrams courtesy of Trevor Mann. This PDF copy by J.D. Faulkner, 2011 (visit http://www.barrowmoremrg.co.uk)



Original diagrams courtesy of Trevor Mann. This PDF copy by J.D. Faulkner, 2011 (visit http://www.barrowmoremrg.co.uk)

STV 6001



Original © BRB Residuary Ltd O

Original diagrams courtesy of Trevor Mann. This PDF copy by J.D. Faulkner, 2011 (visit http://www.barrowmoremrg.co.uk)



Original diagrams courtesy of Trevor Mann. This PDF copy by J.D. Faulkner, 2011 (visit http://www.barrowmoremrg.co.uk)





1

Original © BRB Residuary Ltd







Original diagrams courtesy of Trevor Mann. This PDF copy by J.D. Faulkner, 2011 (visit http://www.barrowmoremrg.co.uk)

Accession



1

Original © BRB Residuary Ltd

Original diagrams courtesy of Trevor Mann. This PDF copy by J.D. Faulkner, 2011 (visit http://www.barrowmoremrg.co.uk)

5546007





Υ.



TOPS CODE Praties 2 met E.009 Ŷ, CARKND AARKND REV. 6 2682 over doors PANEL No. 8'-95/8" ITX ITXM FLOOR AREA. 2374 outside 31.1 sq. yds. (7'-91/2") SHELVES AREA. <u>(36'-68</u>" 2324 inside 11148 25 ·1 sq. yds. (7'-71/2") FLOOR. WOOD. SHELVES. METAL. POWER BRAKE. 2250 inside 1943 (6'-4<sup>1</sup>/<sub>2</sub>") Ņ AIR BRAKE. N VACUUM THRO [3'-5<sup>3</sup>" VAC BRAKE 1800 3715 5'-10% HANDBRAKE. HANDLEVER & 1060 SCREW. CU.CAP. - 50m3 1'- 6" DIA TARE. 13600 Kg BUFFERS. (21'-114 LOAD 160 (7'