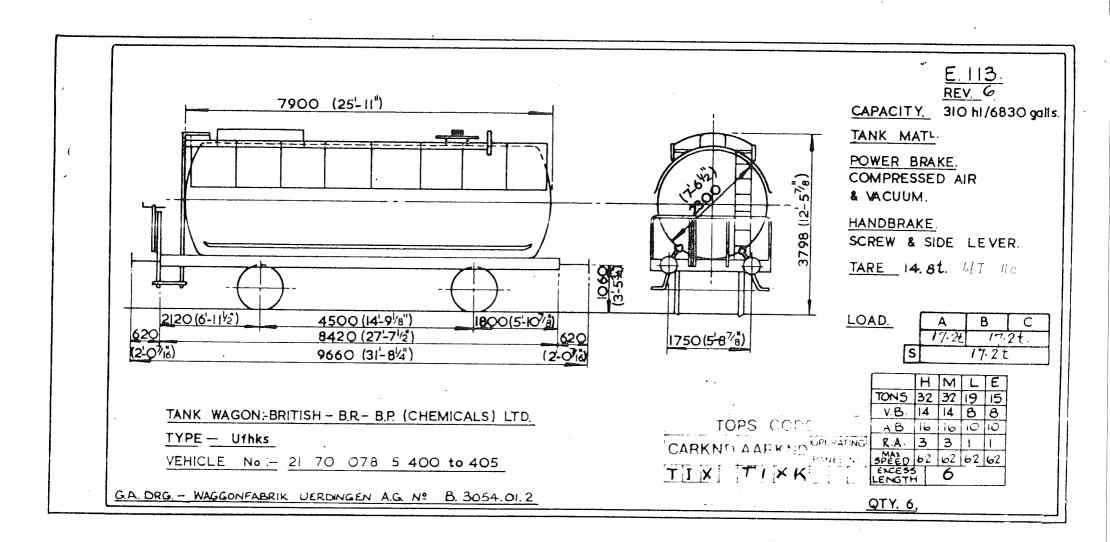

DRG. No. H 7602/2. QTY. I.



Original diagrams courtesy of Trevor Mann. This PDF copy by J.D. Faulkner, 2011 (visit http://www.barrowmoremrg.co.uk)

ser.

E. 111 REV. 6 6650 (21'-93) CAPACITY. 194 hl /4270galls. TANK MATL POWER BRAKE. COMPRESSED AIR YACUUM THROUGH PIPE r HANDBRAKE. (3<sup>1-5</sup> <sup>3</sup>/<sub>1</sub>) SCREW & SIDE LEVER. TARE. 13600 Kg 137 70 090 LOAD. В С 1750 5-8 4500 (14-98) 1250(4-14) 18,46 22,4426,41 1750(5'-8<sup>7"</sup>) 518,41 22,4t 7500 (24'-74 620 620 2-016 8740 (28'-85) (2'-0<sup>7'</sup>) H M E L TONS 40 36 20 14 V.B. 0 0 0 0 V.B. A.B. TANK WAGON GERMAN-DB-HULS, CHEMICAL WORKS. TOPS CODE GI R.A. 6 5 SMEED 50 62 62 62 EXCESS A TYPE: - Ufhs CARKND AARKND PANEL No. VEHICLE No :- 21 80 008 5 157 ICAICAB G.A. Drg. No.H. 7598/2 QTY. I



 $\mathbf{v}$ 









Original © BRB Residuary Ltd









Original diagrams courtesy of Trevor Mann. This PDF copy by J.D. Faulkner, 2011 (visit http://www.barrowmoremrg.co.uk)

Ì







Original © BRB Residuary Ltd







 $\otimes$ 

Original © BRB Residuary Ltd







(visit http://www.barrowmoremrg.co.uk)



<sup>(</sup>visit http://www.barrowmoremrg.co.uk)

the construction of the construction of the second s



Original diagrams courtesy of Trevor Mann. This PDF copy by J.D. Faulkner, 2011

(visit http://www.barrowmoremrg.co.uk)



Original diagrams courtesy of Trevor Mann. This PDF copy by J.D. Faulkner, 2011

(visit http://www.barrowmoremrg.co.uk)





SFV GIAL



STY CH2

E.142. TANKS FITTED WITH BOTTOM OUTLETS & HEATING COILS. 7000(22'-11<sup>5</sup>'8") REV. 6 CAPACITY-250hl/5500galls. TANK MAT