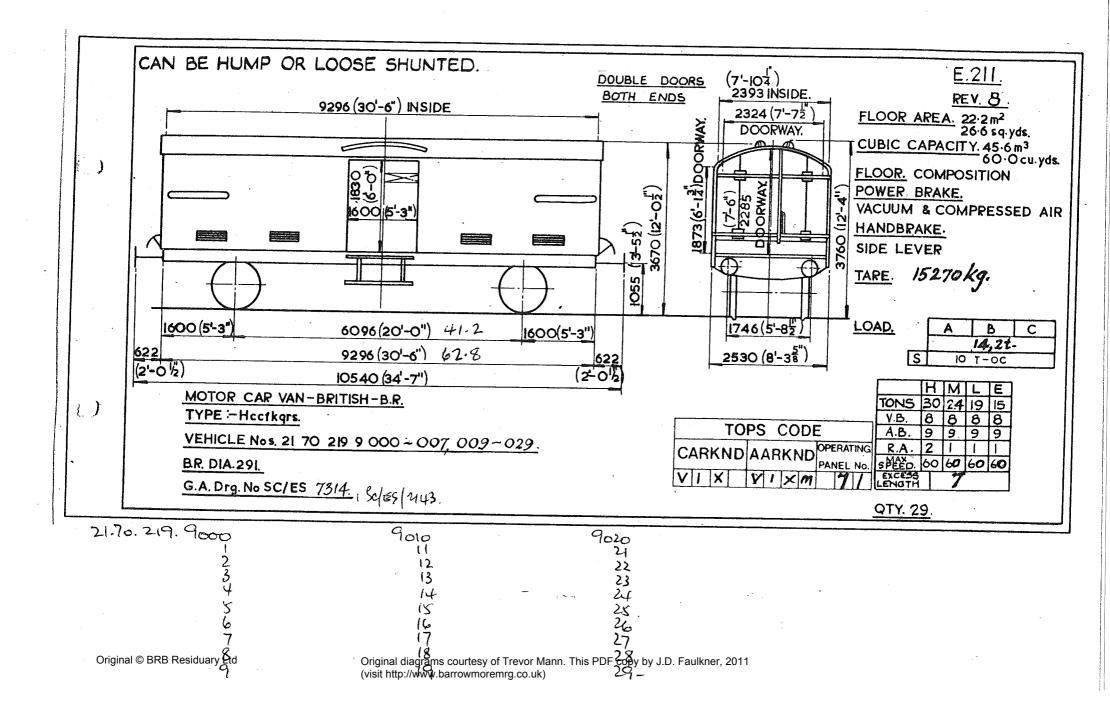

u>. REV. Z.BA. 6600 (21-76) 2490 (8'-2")(Scaled) Handrats&Lamptrons CAPACITY. 155 hl /3410 galls. TANK MATL POWER BRAKE. 3790(12'-54) COMPRESSED AIR & VACUUM. 8008 8008 5-10 (3'-5<sup>3"</sup>) HANDBRAKE. SCREW, HANDLEVER. TARE. 14000 Kg 000 2150 13T 16C LOAD. C 1250 (4'-1<sup>5</sup>4) 650 (2'-18) В 4500 (14'-98) 1750(5'-85) 1750(5-88) Α 18t 7500 (24'-74<sup>1"</sup>) (2-18)65Q 2350(7-82 17T 140 187 Ac Over Brake Lever 8800 (28'-10z) Guards. H M E TONS 32 25 19 14 5 5 V.B. 5 1 TANK WAGON GERMAN - DB - V.T.G. HAMBURG. TOPS CODE 994 A.B. R.A 3 TYPE- Ufh. SPEED 50 50 50 PANEL NO. VEHICLE Nos - 21 80 078 0 100 to 0 114. ICX 7WZ2 EXCESS G.A. Drg.V.T.G. No. 2603.01, 296. QTY. 15.

 $\langle \langle \rangle$ 

Original © BRB Residuary Ltd

)













X





Original © BRB Residuary Ltd









Original © BRB Residuary Ltd



Original diagrams courtesy of Trevor Mann. This PDF copy by J.D. Faulkner, 2011 (visit http://www.barrowmoremrg.co.uk)

 $\langle n \rangle$ 







 $\sqrt{}$ 



Original © BRB Residuary Ltd





Original diagrams courtesy of Trevor Mann. This PDF copy by J.D. Faulkner, 2011 (visit http://www.barrowmoremrg.co.uk)

V

E.217 <u>rev.</u> 5 2412 (7-11") OVER CAPACITY - 185 hl/4070galls. TANK MATL --(17) (17) 3820 (121-6318") Ż POWER BRAKE - AIR 2000(61 DIA. OF T & VACUUM THROUGH PIPE HANDBRAKE. -SCREW & SIDE LEVER 1060 TARE - 15500 Kg LOAD. 1750(5-8%) 4500(14'-9"8") 1250(4'.1'4") 1750(5'-87'8') C 8 100 620 7500 (2+1-71/4") 620 (2'-0<sup>1</sup>/10") 2460(8'-078") OVER STEPS. E IOL 12'-01/16") 8740 (28'-8'8') Owner. HML Ê 
 TONS
 26
 22
 18

 V.B.
 O
 O
 O