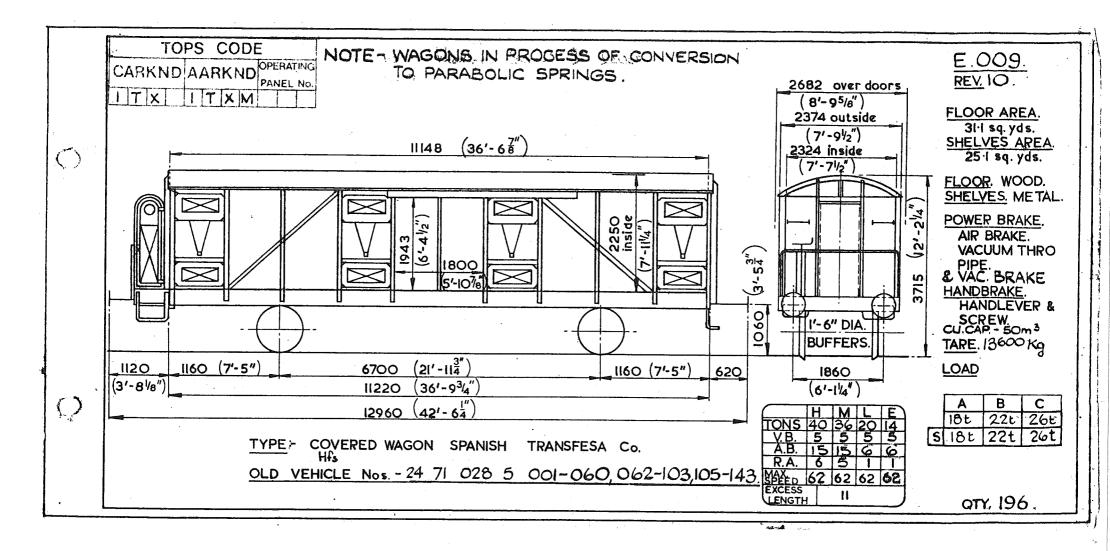

. yds. (7'-71/2") FLOOR. WOOD. SHELVES. METAL. POWER BRAKE. 2250 inside 1943 (6'-4<sup>1</sup>/<sub>2</sub>") Ņ AIR BRAKE. N VACUUM THRO [3'-5<sup>3</sup>" VAC BRAKE 1800 3715 5'-10% HANDBRAKE. HANDLEVER & 1060 SCREW. CU.CAP. - 50m3 1'- 6" DIA TARE. 13600 Kg BUFFERS. (21'-114 LOAD 160 (7'-5") 1160 (7'-5") 6700 620 1860 1120 (6'-11/4" (3'-848") 36'-9<sup>3</sup>4" 11220 С Α В . 42' - 64 17 Η M E 12960 18t 22t 265 40 36 20 14 5 5 5 5 15 5 6 6 6 5 1 1 TONS 26t 5 18t 22t COVERED WAGON SPANISH TRANSFESA Co. TYPE Hfs R.A. OLD VEHICLE Nos. - 24 7! 028 5 001 TO 5 200. 62 62 62 62 FFD. EXCESS LENGTH 11 QTY 200

(1)

ease.

and the second

Original © BRB Residuary Ltd

1

Original diagrams courtesy of Trevor Mann. This PDF copy by J.D. Faulkner, 2011 (visit http://www.barrowmoremrg.co.uk)

STV VRO





NTV 0000





Original diagrams courtesy of Trevor Mann. This PDF copy by J.D. Faulkner, 2011 (visit http://www.barrowmoremrg.co.uk)

STV Goll





Original diagrams courtesy of Trevor Mann. This PDF copy by J.D. Faulkner, 2011 (visit http://www.barrowmoremrg.co.uk)

SFV COLA



(1)

Original © BRB Residuary Ltd



SFV CO24

Original diagrams courtesy of Trevor Mann. This PDF copy by J.D. Faulkner, 2011 (visit http://www.barrowmoremrg.co.uk)

4



TOPS CODE E.025. REV.II. PANEL No. FLOOR AREA 19 sq. yds. 2644 (8'-8= ISB SBC 2510 (8'- 37/8") CUBIC CAPACITY - 46 cu.yds 35 m3 2360(7'-9") <u>8690 (28' 68")</u> 7920 (23'-11<sup>3</sup>/4" 2200(7-244)  $\bigcirc$ FLOOR. WOOD POWER BRAKE AIR BRAKE & VACUUM PIPE 2331(7'-74") 2145 (6-734) 3650 (II' - IP<sup>1</sup>/4" HANDBRAKE  $\Box$ (11'-2 S