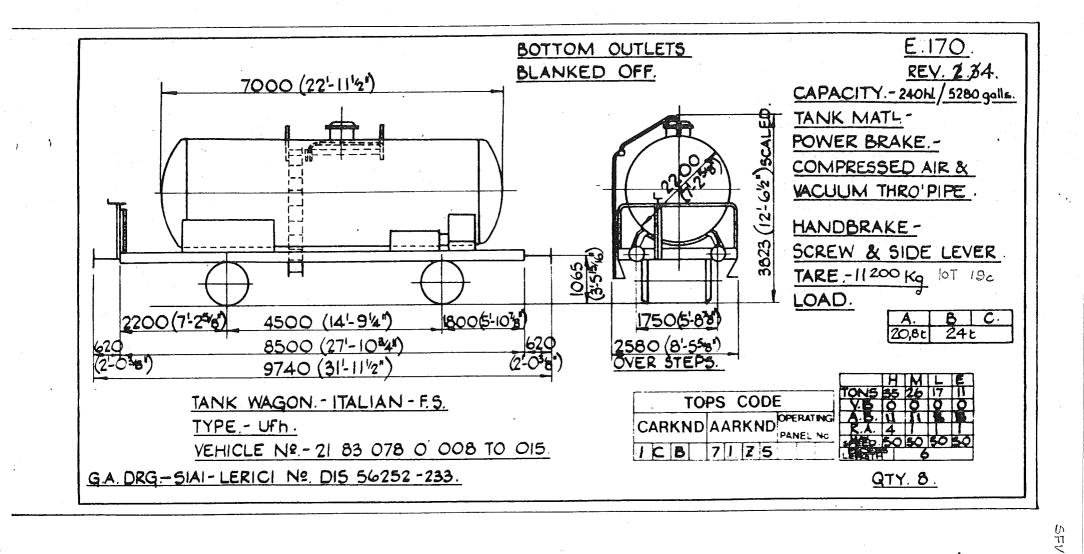

CREW & SIDE LEVER. TARE - 14 000 Kg. 1750(5'-8"/8") 4500 (141-91/8") 1250(4-14 1750 (5'-878") LOAD .-650 7500 (24'-71/4") 650 2350(7'8"/) OVER BRAKE LEVER GUARDS (2-15/8") 8800 (28'-101/2") A Β. C. 18t 18,81 18,81 TANK WAGON - GERMAN - D.B. - V.T.G HIM TYPE .- Ufh. TONS 32 26 19 V.B VEHICLE NºS- 21 80 078 0 115, 119-121, 124, 127,129-131,134-139 A.B VACUUM PIPED VEHICLES ORIGINALLY SHOWN ON THIS DIAGRAM NOW SHOWN ON DIAGRAM E617 R.A. 8 41-144 3 G.A. DRG. Nº. - 151. 01. 006 a & b. QTY. 19.

Original diagrams courtesy of Trevor Mann. This PDF copy by J.D. Faulkner, 2011 (visit http://www.barrowmoremrg.co.uk)

 $\int$ 









ممرا

Original © BRB Residuary Ltd







Original © BRB Residuary Ltd

(







(visit http://www.barrowmoremrg.co.uk)

( i

 $\cdot$  (

 $\overline{\mathcal{O}}$ 



Original diagrams courtesy of Trevor Mann. This PDF copy by J.D. Faulkner, 2011 (visit http://www.barrowmoremrg.co.uk)

Original © BRB Residuary Ltd

E.170 BOTTOM OUTLETS BLANKED OFF. REV.6 7000 (22'-111/2") CAPACITY .- 240hl / 5280 golls. TANK MATL -3823 (12 - 6'2") SCALED POWER BRAKE .-COMPRESSED AIR & VACUUM THRO'PIPE . HANDBRAKE -SCREW & SIDE LEVER 1065 (3:5<sup>15</sup>16) TARE - 11200 Kg LOAD. 2200 (7'-2<sup>5</sup>/8') 4500 (14'-9'4") 1800(5'-107/8" 1750(5-878 В C. 24t 20.8t 8500 (27'-1034") 62C 2580 (8'-55'8") OVER STEPS. (2-03/8") (2-03'a" 9740 (31-11/2") MONTEDISON S.P.A TANK WAGON - ITALIAN - F.S. VIA TARAMELLI 26 HIM LE TONS 35 26 17 11 Y.B. O. O. O. O. A.B. 11 11 5 5 TOPS CODE CARKND AARKND 20 124 MILAN. A.B. 11 11 R.A. 4 1 TYPE - Ufh. PANEL N. VEHICLE Nº - 21 83 078 0 008 T