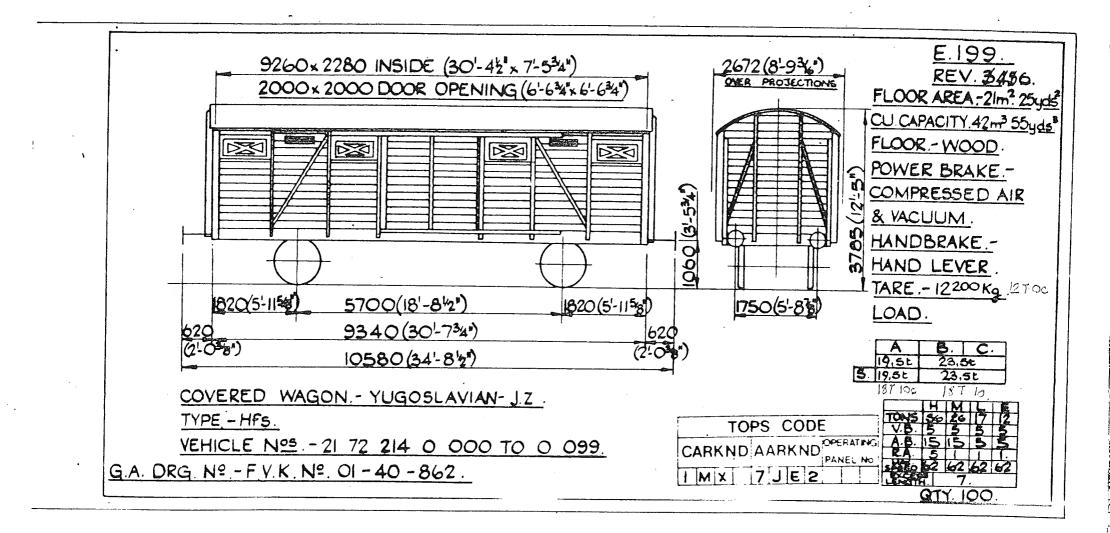

>15</sup>16) TARE - 11200 Kg LOAD. 2200 (7'-2<sup>5</sup>/8') 4500 (14'-9'4") 1800(5'-107/8" 1750(5-878 В C. 24t 20.8t 8500 (27'-1034") 62C 2580 (8'-55'8") OVER STEPS. (2-03/8") (2-03'a" 9740 (31-11/2") MONTEDISON S.P.A TANK WAGON - ITALIAN - F.S. VIA TARAMELLI 26 HIM LE TONS 35 26 17 11 Y.B. O. O. O. O. A.B. 11 11 5 5 TOPS CODE CARKND AARKND 20 124 MILAN. A.B. 11 11 R.A. 4 1 TYPE - Ufh. PANEL N. VEHICLE Nº - 21 83 078 0 008 TO 015. 50 50 50 50 ICB ICBB G.A. DRG-SIAI-LERICI Nº. DIS 56252 -233. QTY. 8.

6 1



Original © BRB Residuary Ltd





6174

Original © BRB Residuary Ltd



 $\sim$ 







SFV 617



Original diagrams courtesy of Trevor Mann. This PDF copy by J.D. Faulkner, 2011 (visit http://www.barrowmoremrg.co.uk)

v.





Original © BRB Residuary Ltd











 $(\mathbf{x})$ 





<u>E.202</u>. REV. Z.BA. 6600 (21-76) 2490 (8'-2")(Scaled) Handrats&Lamptrons CAPACITY. 155 hl /3410 galls. TANK MATL POWER BRAKE. 3790(12'-54) COMPRESSED AIR & VACUUM. 8008 8008 5-10 (3'-5<sup>3"</sup>) HANDBRAKE. SCREW, HANDLEVER. TARE. 14000 Kg 000 2150 13T 16C LOAD. C 1250 (4'-1<sup>5</sup>4) 650 (2'-18) В 4500 (14'-98) 1750(5'-85) 1750(5-88) Α 18t 7500 (24'-74<sup>1"</sup>) (2-18)65Q 2350(7-82 17T 140 187 Ac Over Brake Lever 8800 (28'-10z) Guards. H M E TONS 32 25 19 14 5 5 V.B. 5 1 TANK WAGON GERMAN - DB - V.T.G. HAMBURG. TOPS CODE 994 A.B. R.A 3 TYPE- Ufh. SPEED 50 50 50 PANEL NO. VEHICLE Nos - 21 80 078 0 100 to 0 114. ICX 7WZ2 EXCESS G.A. Drg.V.T.G. No. 2603.01, 296. QTY. 15.

 $\langle \langle \rangle$ 

Original © BRB Residuary Ltd

)













X





Original © BRB Resid