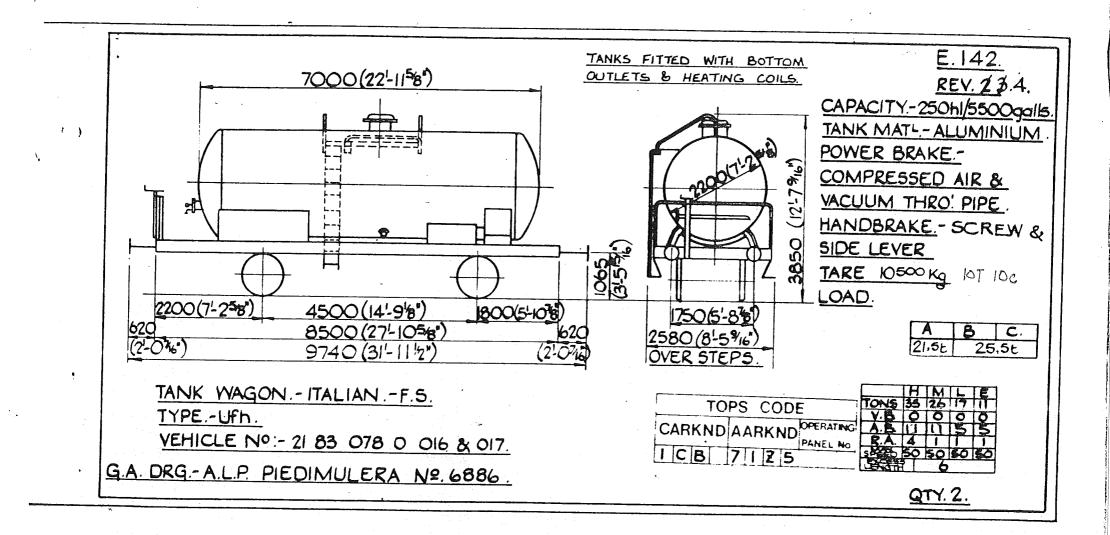

EXCESS A TYPE: - Ufhs CARKND AARKND PANEL No. VEHICLE No :- 21 80 008 5 157 ICAICAB G.A. Drg. No.H. 7598/2 QTY. I



 $\mathbf{v}$ 









Original © BRB Residuary Ltd









Original diagrams courtesy of Trevor Mann. This PDF copy by J.D. Faulkner, 2011 (visit http://www.barrowmoremrg.co.uk)

Ì







Original © BRB Residuary Ltd







 $\otimes$ 

Original © BRB Residuary Ltd







(visit http://www.barrowmoremrg.co.uk)



<sup>(</sup>visit http://www.barrowmoremrg.co.uk)

the construction of the construction of the second s



Original diagrams courtesy of Trevor Mann. This PDF copy by J.D. Faulkner, 2011

(visit http://www.barrowmoremrg.co.uk)



Original diagrams courtesy of Trevor Mann. This PDF copy by J.D. Faulkner, 2011

(visit http://www.barrowmoremrg.co.uk)





SFV GIAL



STY CH2

E.142. TANKS FITTED WITH BOTTOM OUTLETS & HEATING COILS. 7000(22'-11<sup>5</sup>'8") REV. 6 CAPACITY-250hl/5500galls. TANK MATL-ALUMINIUM POWER BRAKE .-(12<sup>L</sup>-79/16") COMPRESSED AIR & VACUUM THRO! PIPE . ᆀ HANDBRAKE - SCREW & 3850 SIDE LEVER 1065 (31515) TARE 10500 Kg LOAD. 2200(7'-25'8") 4500(14'-9'%") 1800(5'-1078) 1750(5'-878" 620 8500 (27'-105/8") 62C B C. 2580 (8-5%16") OVER STEPS 21,5E (2'-076") 25.5t 9740 (31'-11 1/2") (2-04 TANK WAGON - ITALIAN .- F.S. VIA TARAMELLI 26 TYPE - 1166 
 TOPS
 CODE
 H
 M
 L

 TOPS
 CODE
 TONS
 35
 26
 17

 V.B
 O
 O
 O
 O
 O
 O
 O

 CARKND
 AARKND
 DPERATING
 A.B.
 1.1
 1.1
 5
 E TYPE .- Ufh . VEHICLE Nº:- 21 83 078 0 016 & 017. R.A. 4 PANEL No. ICB ICBB 50 50 50 50 G.A. DRG .- A.L.P. PIEDIMULERA Nº. 6886. QTY.2.

Original © BRB Resi