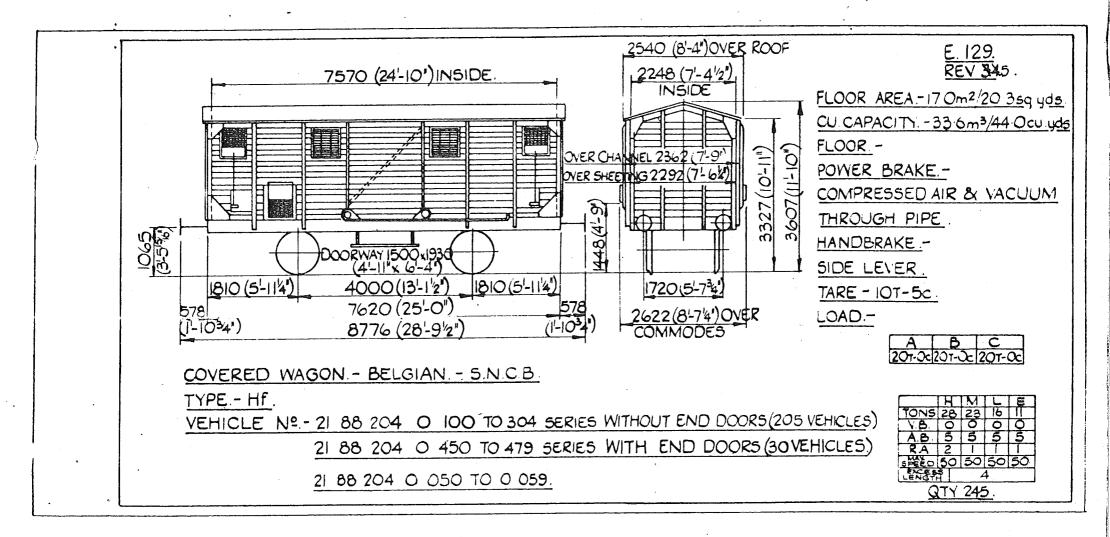

270galls. TANK MATL POWER BRAKE. COMPRESSED AIR YACUUM THROUGH PIPE r HANDBRAKE. (3<sup>1-5</sup> <sup>3</sup>/<sub>1</sub>) SCREW & SIDE LEVER. TARE. 13600 Kg 137 70 090 LOAD. В С 1750 5-8 4500 (14-98) 1250(4-14) 18,46 22,4426,41 1750(5'-8<sup>7"</sup>) 518,41 22,4t 7500 (24'-74 620 620 2-016 8740 (28'-85) (2'-0<sup>7'</sup>) H M E L TONS 40 36 20 14 V.B. 0 0 0 0 V.B. A.B. TANK WAGON GERMAN-DB-HULS, CHEMICAL WORKS. TOPS CODE GI R.A. 6 5 SMEED 50 62 62 62 EXCESS A TYPE: - Ufhs CARKND AARKND PANEL No. VEHICLE No :- 21 80 008 5 157 ICAICAB G.A. Drg. No.H. 7598/2 QTY. I



 $\mathbf{v}$ 









Original © BRB Residuary Ltd









Original diagrams courtesy of Trevor Mann. This PDF copy by J.D. Faulkner, 2011 (visit http://www.barrowmoremrg.co.uk)

Ì







Original © BRB Residuary Ltd







 $\otimes$ 

Original © BRB Residuary Ltd







(visit http://www.barrowmoremrg.co.uk)



<sup>(</sup>visit http://www.barrowmoremrg.co.uk)

the construction of the construction of the second s



Original diagrams courtesy of Trevor Mann. This PDF copy by J.D. Faulkner, 2011

(visit http://www.barrowmoremrg.co.uk)



Original diagrams courtesy of Trevor Mann. This PDF copy by J.D. Faulkner, 2011

(visit http://www.barrowmoremrg.co.uk)





SFV GIAL



STY CH2

E.142. TANKS FITTED WITH BOTTOM OUTLETS & HEATING COILS. 7000(22'-11<sup>5</sup>'8") REV. 6 CAPACITY-250hl/5500galls. TANK MATL-ALUMINIUM POWER BRAKE .-(12<sup>L</sup>-79/16") COMPRESSED AIR & VACUUM THRO! PIPE . ᆀ HANDBRAKE - SCREW & 3850 SIDE LEVER 1065 (31515) TARE 10500 Kg LOAD. 2200(7'-25'8") 4500(14'-9'%") 1800(5'-1078) 1