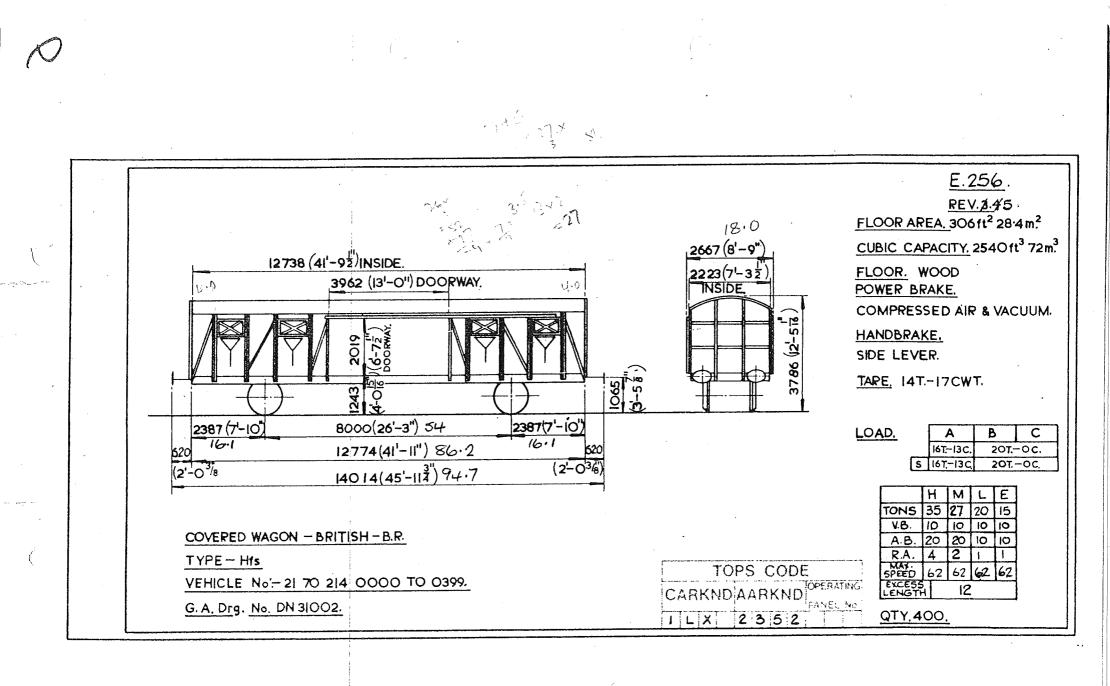

DE LEVER. TARE. 16870 Kg 16T 120 4572 (15-0) 1327 (4-44) 1327(4-44 1740 (5-82) 7226 (23-81/2") 622 622 LOAD. Α В С (2-0/2 01/2) 8470 (27-91/2) 15,16 2590 (8-6") 18,7t OVERALL M TONS 35 35 17 71 V.B. 16 16 8 8 TANK WAGON-BRITISH - B.R. DOW CHEMICALS A.B. 0 0 0 0 R.A. 4 4 1 TYPE:- Ufhk, ма ЭГЕЕД 60 60 60 60 Ехсеза Lenoth 4. TOPS CODE VEHICLE No:- 21 70 078 0 292 to 294 CARKND AARKND PANEL NO G.A. Drg. No:-M & W GRAZEBROOK Ltd. No. R. 823. QTY. 3. 6753992 TIW

Original diagrams courtesy of Trevor Mann. This PDF copy by J.D. Faulkner, 2011 (visit http://www.barrowmoremrg.co.uk)

9/54



















Original diagrams courtesy of Trevor Mann. This PDF copy by J.D. Faulkner, 2011 (visit http://www.barrowmoremrg.co.uk)

 $\checkmark$ 







KX)

Original © BRB Residuary Ltd











,









RTY 400.



|                                    | E. 250/sh.                |
|------------------------------------|---------------------------|
|                                    | Rev.                      |
|                                    |                           |
| VEHICLE NOS - 21 70 2140 000 - 123 | 21 70 214 0 284 - 277, 29 |
| 125 - 155                          | 303 - 314                 |
| 157 - 163, 165                     | 316 - 323                 |
| 167 - 194                          | 326 - 337                 |
| 136 - 222                          | 337 - 353                 |
| 224 - 234, 236                     | 355 - 762                 |
| 238 - 243, 245, 246                | 364,365,367.2             |
| 24.8 - 259                         | 370 - 38