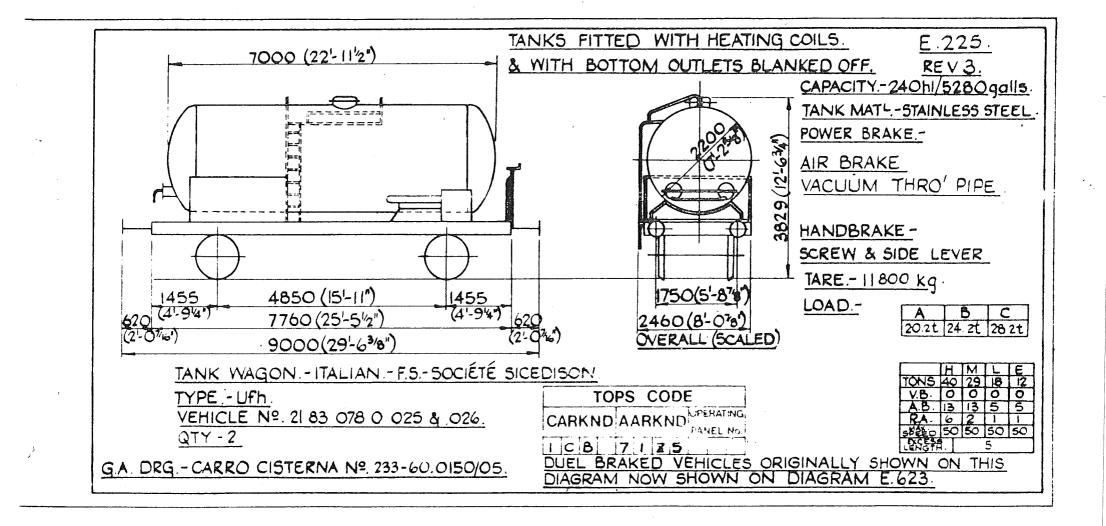

eyed, E.223. REV. 9 bottom outlets to be blanked off a top discharge fittings CAPACITY. 4172 galls -190hl. provided. 6553 (21'-6") TANK MATL. MILD STEEL. POWER BRAKE. COMPRESSED AIR 3610 (11-10<sup>1/8</sup>) THROUGH PIPE, 981 HANDBRAKE. SCREW & HAND LEVER. 14000 Kg HT. 15c TARE 1065 (3-5/5) В LOAD. В С Α 1549 (5-1) 4521 (14-10) 1244(4-17) 176 215 622 7314 (24'-0') 622 2590 (8-6) 2-0-2 (2:0/2 8558 (28'- 1) TANK WAGON - BRITISH - B.R.- I.C.I. Ltd. TONS V.B. UNFITTE TYPE:-Ufhs AB 0 0 0 RA 4 2 1 0 TOPS CODE VEHICLE No - 21 70 078 5015 & 5017. SPEED 60 60 60 60 CE SET G.A. DRG. No. I.C.I. Ltd. No. R.S. 126998. PANEL NO. TIQK943 a QTY. 2. T 1 21 70 0/8 501 ൊ arr 4

> Original diagrams courtesy of Trevor Mann. This PDF copy by J.D. Faulkner, 2011 (visit http://www.barrowmoremrg.co.uk)

.









Original © BRB Residuary Ltd



and C

Original © BRB Residuary Ltd



1 15.













Original © BRB Residuary Ltd





•

Same

Original © BRB Residuary Ltd



E.238. REV. 3456 CAPACITY. 66 h1/1450 gails. 4775 (15-8) TANK MATL POWER BRAKE. 3140 (10-3<sup>5</sup>) OVERALL VACUUM & COMPRESSED AIR THROUGH PIPE. 397 HANDBRAKE. SCREW & SIDE LEVER. TARE. 16870 Kg 16T 120 4572 (15-0) 1327 (4-44) 1327(4-44 1740 (5-82) 7226 (23-81/2") 622 622 LOAD. Α В С (2-0/2 01/2) 8470 (27-91/2) 15,16 2590 (8-6") 18,7t OVERALL M TONS 35 35 17 71 V.B. 16 16 8 8 TANK WAGON-BRITISH - B.R. DOW CHEMICALS A.B. 0 0 0 0 R.A. 4 4 1 TYPE:- Ufhk, ма ЭГЕЕД 60 60 60 60 Ехсеза Lenoth 4. TOPS CODE VEHICLE No:- 21 70 078 0 292 to 294 CARKND AARKND PANEL NO G.A. Drg. No:-M & W GRAZEBROOK Ltd. No. R. 823. QTY. 3. 6753992 T