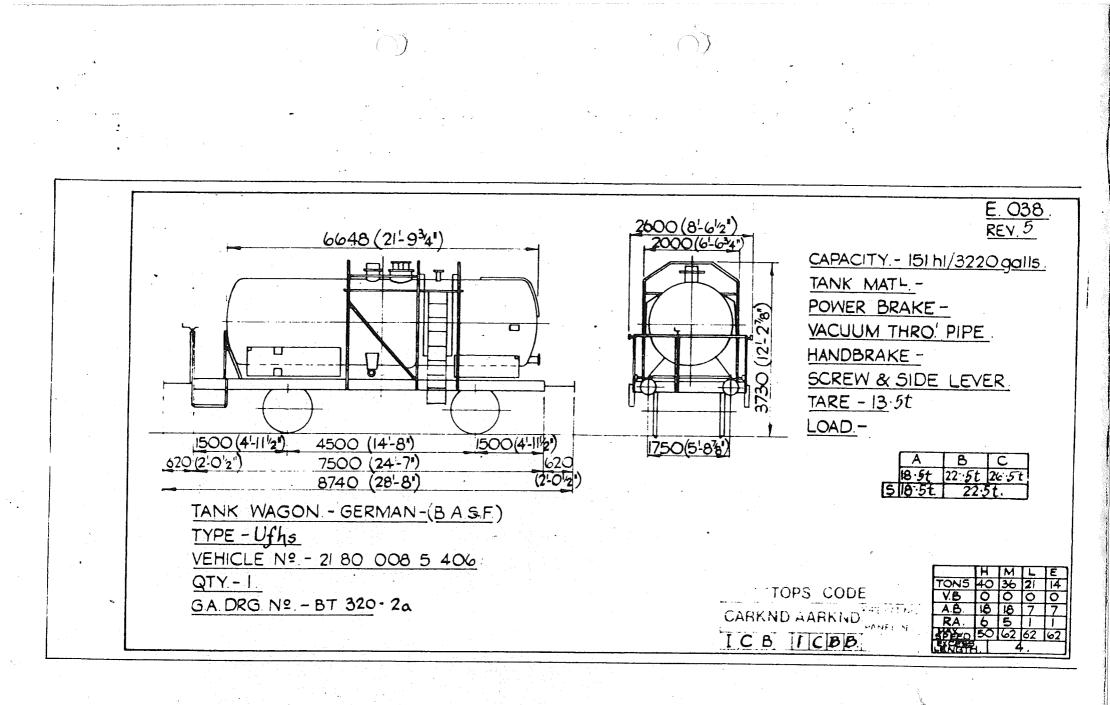

840 (6'-01/2") C. В 17,5 L 245 t 5 17,5 t 20 t. 7740 (26'-3") 1740 (51-81/2) 14550 (471-834") 1 1 MOTOR CAR WAGON - ITALIAN - F.S. 0 0 0 0 18 13 13 18 5 4 1 1 50 62 62 62 Hbccfgrs TYPE:-TOPS CODE SPEED VEHICLE Nos21 83 2146000 21 83 214 6001 CARKND AARKND EXCESS LENGTH 13 ILX 7IN QTY. 2

Original diagrams courtesy of Trevor Mann. This PDF copy by J.D. Faulkner, 2011 (visit http://www.barrowmoremrg.co.uk)

......

SFV 6032



 $(\mathbf{J})$ 

Original © BRB Residuary Ltd



SEV South



Original © BRB Residuary Ltd



 $\left(\begin{array}{c} \end{array}\right)$ 

ك ميسل ...

Original © BRB Residuary Ltd







Original © BRB Residuary Ltd





parts they

· ·



Original diagrams courtesy of Trevor Mann. This PDF copy by J.D. Faulkner, 2011 (visit http://www.barrowmoremrg.co.uk)

L.....





R



B

Original © BRB Residuary Ltd



|                                         |      |       |             |            | RE     | RIG      |        | <u>E.058</u> |                 |          |          |                                             |