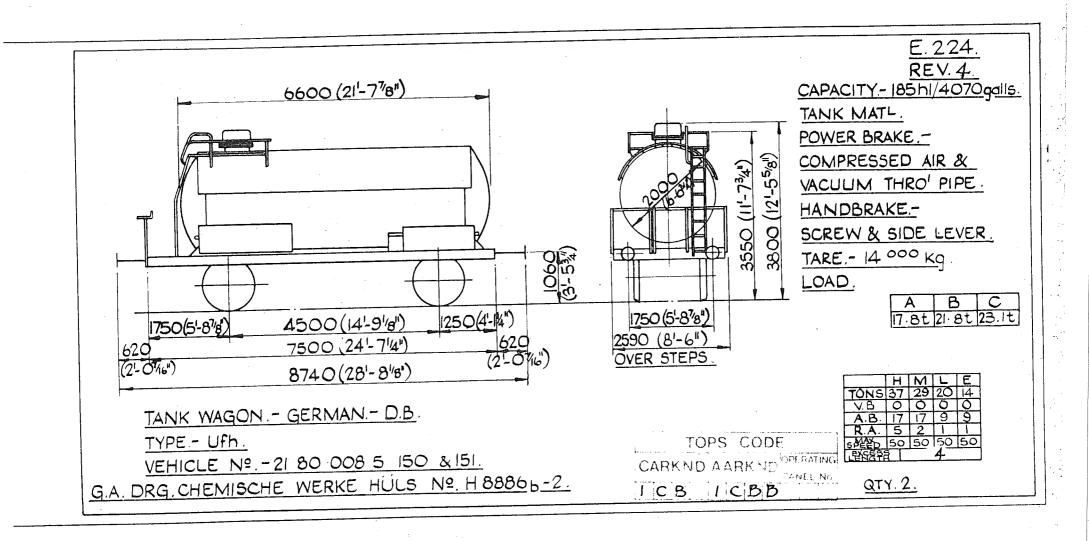

conveyed, E.223. REV. 9 bottom outlets to be blanked off a top discharge fittings CAPACITY. 4172 galls -190hl. provided. 6553 (21'-6") TANK MATL. MILD STEEL. POWER BRAKE. COMPRESSED AIR 3610 (11-10<sup>1/8</sup>) THROUGH PIPE, 981 HANDBRAKE. SCREW & HAND LEVER. 14000 Kg HT. 15c TARE 1065 (3-5/5) В LOAD. В С Α 1549 (5-1) 4521 (14-10) 1244(4-17) 176 215 622 7314 (24'-0') 622 2590 (8-6) 2-0-2 (2:0/2 8558 (28'- 1) TANK WAGON - BRITISH - B.R.- I.C.I. Ltd. TONS V.B. UNFITTE TYPE:-Ufhs AB 0 0 0 RA 4 2 1 0 TOPS CODE VEHICLE No - 21 70 078 5015 & 5017. SPEED 60 60 60 60 CE SET G.A. DRG. No. I.C.I. Ltd. No. R.S. 126998. PANEL NO. TIQK943 a QTY. 2. T 1 21 70 0/8 501 ൊ arr 4

> Original diagrams courtesy of Trevor Mann. This PDF copy by J.D. Faulkner, 2011 (visit http://www.barrowmoremrg.co.uk)

.









Original © BRB Residuary Ltd



and C

Original © BRB Residuary Ltd



1 15.













Original © BRB Residuary Ltd





•

Same

Original © BRB Residuary Ltd



E.238. REV. 3456 CAPACITY. 66 h1/1450 gails. 4775 (15-8) TANK MATL POWER BRAKE. 3140 (10-3<sup>5</sup>) OVERALL VACUUM & COMPRESSED AIR THROUGH PIPE. 397 HANDBRAKE. SCREW & SIDE LEVER. TARE. 16870 Kg 16T 120 4572 (15-0) 1327 (4-44) 1327(4-44 1740 (5-82) 7226 (23-81/2") 622 622 LOAD. Α В С (2-0/2 01/2) 8470 (27-91/2) 15,16 2590 (8-6") 18,7t OVERALL M TONS 35 35 17 71 V.B. 16 16 8 8 TANK WAGON-BRITISH - B.R. DOW CHEMICALS A.B. 0 0 0 0 R.A. 4 4 1 TYPE:- Ufhk, ма ЭГЕЕД 60 60 60 60 Ехсеза Lenoth 4. TOPS CODE VEHICLE No:- 21 70 078 0 292 to 294 CARKND AARKND PANEL NO G.A. Drg. No:-M & W GRAZEBROOK Ltd. No. R. 823. QTY. 3. 67539