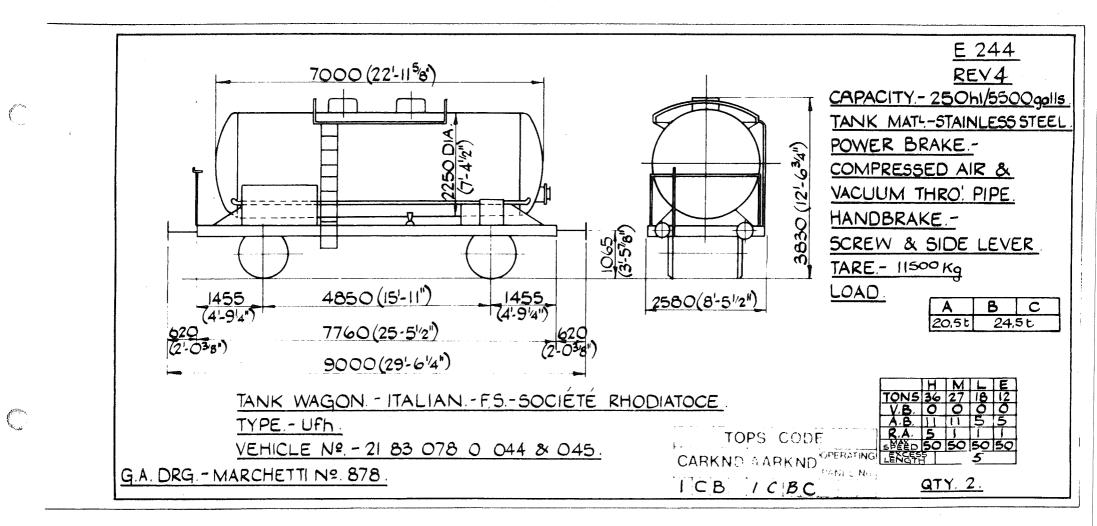

nal © BRB Residuary Ltd



E.238. REV. 3456 CAPACITY. 66 h1/1450 gails. 4775 (15-8) TANK MATL POWER BRAKE. 3140 (10-3<sup>5</sup>) OVERALL VACUUM & COMPRESSED AIR THROUGH PIPE. 397 HANDBRAKE. SCREW & SIDE LEVER. TARE. 16870 Kg 16T 120 4572 (15-0) 1327 (4-44) 1327(4-44 1740 (5-82) 7226 (23-81/2") 622 622 LOAD. Α В С (2-0/2 01/2) 8470 (27-91/2) 15,16 2590 (8-6") 18,7t OVERALL M TONS 35 35 17 71 V.B. 16 16 8 8 TANK WAGON-BRITISH - B.R. DOW CHEMICALS A.B. 0 0 0 0 R.A. 4 4 1 TYPE:- Ufhk, ма ЭГЕЕД 60 60 60 60 Ехсеза Lenoth 4. TOPS CODE VEHICLE No:- 21 70 078 0 292 to 294 CARKND AARKND PANEL NO G.A. Drg. No:-M & W GRAZEBROOK Ltd. No. R. 823. QTY. 3. 6753992 TIW

Original diagrams courtesy of Trevor Mann. This PDF copy by J.D. Faulkner, 2011 (visit http://www.barrowmoremrg.co.uk)

9/54



















Original diagrams courtesy of Trevor Mann. This PDF copy by J.D. Faulkner, 2011 (visit http://www.barrowmoremrg.co.uk)

 $\checkmark$ 







KX)

Original © BRB Residuary Ltd











,









RTY 400.



|                                    | E. 250/sh.                |
|------------------------------------|---------------------------|
|                                    | Rev.                      |
|                                    |                           |
| VEHICLE NOS - 21 70 2140 000 - 123 | 21 70 214 0 284 - 277, 29 |
| 125 - 155                          | 303 - 314                 |
| 157 - 163, 165                     | 316 - 323                 |
| 167 - 194                          | 326 - 337                 |
| 136 - 222                          | 337 - 3