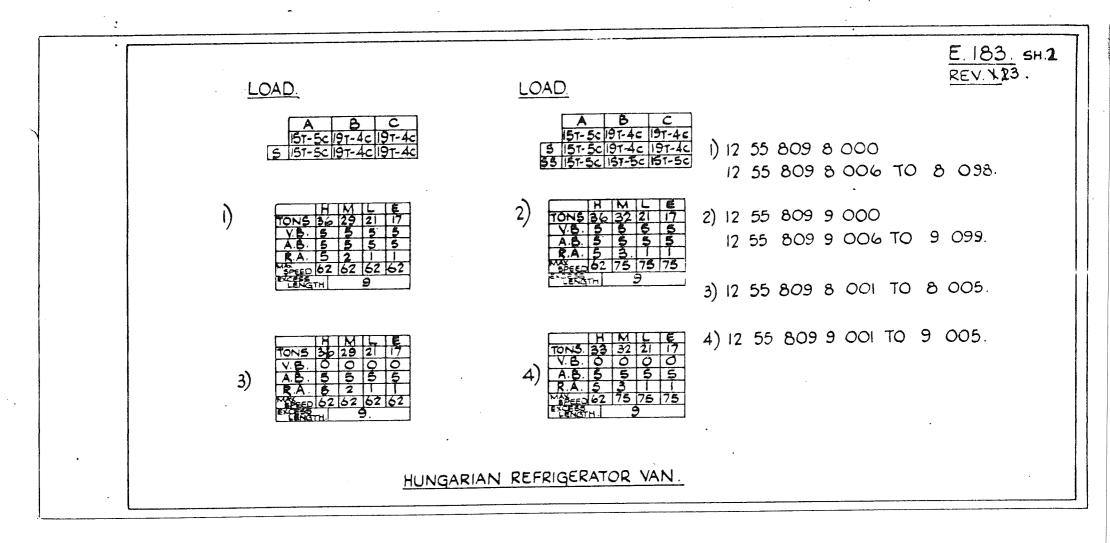

& SIDE LEVER 1065 (3:5<sup>15</sup>16) TARE - 11200 Kg LOAD. 2200 (7'-2<sup>5</sup>/8') 4500 (14'-9'4") 1800(5'-107/8" 1750(5-878 В C. 24t 20.8t 8500 (27'-1034") 62C 2580 (8'-55'8") OVER STEPS. (2-03/8") (2-03'a" 9740 (31-11/2") MONTEDISON S.P.A TANK WAGON - ITALIAN - F.S. VIA TARAMELLI 26 HIM LE TONS 35 26 17 11 Y.B. O. O. O. O. A.B. 11 11 5 5 TOPS CODE CARKND AARKND 20 124 MILAN. A.B. 11 11 R.A. 4 1 TYPE - Ufh. PANEL N. VEHICLE Nº - 21 83 078 0 008 TO 015. 50 50 50 50 ICB ICBB G.A. DRG-SIAI-LERICI Nº. DIS 56252 -233. QTY. 8.

6 1



Original © BRB Residuary Ltd





6174

Original © BRB Residuary Ltd



 $\sim$ 







SFV 617



Original diagrams courtesy of Trevor Mann. This PDF copy by J.D. Faulkner, 2011 (visit http://www.barrowmoremrg.co.uk)

v.





Original © BRB Residuary Ltd











 $(\mathbf{x})$ 





<u>E.202</u>. REV. Z.BA. 6600 (21-76) 2490 (8'-2")(Scaled) Handrats&Lamptrons CAPACITY. 155 hl /3410 galls. TANK MATL POWER BRAKE. 3790(12'-54) COMPRESSED AIR & VACUUM. 8008 8008 5-10 (3'-5<sup>3"</sup>) HANDBRAKE. SCREW, HANDLEVER. TARE. 14000 Kg 000 2150 13T 16C LOAD. C 1250 (4'-1<sup>5</sup>4) 650 (2'-18) В 4500 (14'-98) 1750(5'-85) 1750(5-88) Α 18t 7500 (24'-74<sup>1"</sup>) (2-18)65Q 2350(7-82 17T 140 187 Ac Over Brake Lever 8800 (28'-10z) Guards. H M E TONS 32 25 19 14 5 5 V.B. 5 1 TANK WAGON GERMAN - DB - V.T.G. HAMBURG. TOPS CODE 994 A.B. R.A 3 TYPE- Ufh. SPEED 50 50 50 PANEL NO. VEHICLE Nos - 21 80 078 0 100 to 0 114. ICX 7WZ2 EXCESS G.A. Drg.V.T.G. No. 2603.01, 296. QTY. 15.

 $\langle \langle \rangle$ 

Original © BRB Residuary Ltd

)













X