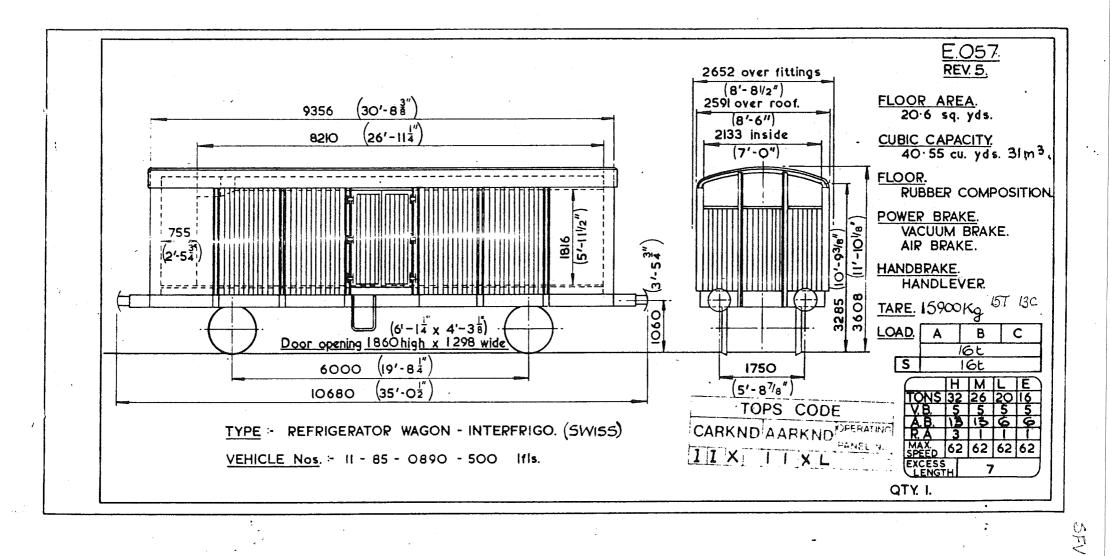

-01/2") C. В 17,5 L 245 t 5 17,5 t 20 t. 7740 (26'-3") 1740 (51-81/2) 14550 (471-834") 1 1 MOTOR CAR WAGON - ITALIAN - F.S. 0 0 0 0 18 13 13 18 5 4 1 1 50 62 62 62 Hbccfgrs TYPE:-TOPS CODE SPEED VEHICLE Nos21 83 2146000 21 83 214 6001 CARKND AARKND EXCESS LENGTH 13 ILX 7IN QTY. 2

Original diagrams courtesy of Trevor Mann. This PDF copy by J.D. Faulkner, 2011 (visit http://www.barrowmoremrg.co.uk)

......

SFV 6032



 $(\mathbf{J})$ 

Original © BRB Residuary Ltd



SEV South



Original © BRB Residuary Ltd



 $\left(\begin{array}{c} \end{array}\right)$ 

ك ميسل ...

Original © BRB Residuary Ltd







Original © BRB Residuary Ltd





parts they

· ·



Original diagrams courtesy of Trevor Mann. This PDF copy by J.D. Faulkner, 2011 (visit http://www.barrowmoremrg.co.uk)

L.....





R



B

Original © BRB Residuary Ltd



|                                         |      |       |             |            | RE     | RIG      |        | <u>E.058</u> |                 |          |          |                                             |