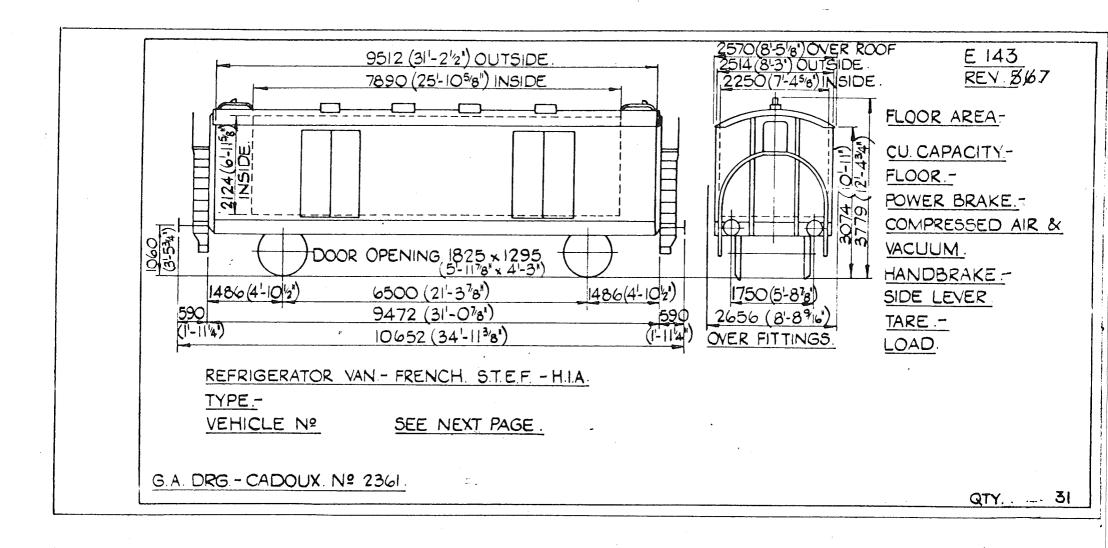

LUMINIUM POWER BRAKE .-(12<sup>L</sup>-79/16") COMPRESSED AIR & VACUUM THRO! PIPE . ᆀ HANDBRAKE - SCREW & 3850 SIDE LEVER 1065 (31515) TARE 10500 Kg LOAD. 2200(7'-25'8") 4500(14'-9'%") 1800(5'-1078) 1750(5'-878" 620 8500 (27'-105/8") 62C B C. 2580 (8-5%16") OVER STEPS 21,5E (2'-076") 25.5t 9740 (31'-11 1/2") (2-04 TANK WAGON - ITALIAN .- F.S. VIA TARAMELLI 26 TYPE - 1166 
 TOPS
 CODE
 H
 M
 L

 TOPS
 CODE
 TONS
 35
 26
 17

 V.B
 O
 O
 O
 O
 O
 O
 O

 CARKND
 AARKND
 DPERATING
 A.B.
 1.1
 1.1
 5
 E TYPE .- Ufh . VEHICLE Nº:- 21 83 078 0 016 & 017. R.A. 4 PANEL No. ICB ICBB 50 50 50 50 G.A. DRG .- A.L.P. PIEDIMULERA Nº. 6886. QTY.2.

Original © BRB Residuary Ltd

Original diagrams courtesy of Trevor Mann. This PDF copy by J.D. Faulkner, 2011 (visit http://www.barrowmoremrg.co.uk)

L......



E 143 ST 2. В С Α 11T-16c 11т-16с REV.X.2 TARE - 187-4c FLOOR AREA - 16.4 m2/19.65945. H M TONS 30 26 22 VB 5 5 5 AB 5 5 5 RA 2 1 1 CU. CAPACITY - 32.7m3/1150cu.ft. SPEED 50 50 50 50 Excess LENGTH. 7. VEHICLE Nº -11 87 088 4 001. C. В Α 15T- IC. 13T-2c TARE - 171-4c. FLOOR AREA - 17.7m2/21.2 59 yds TONS CU. CAPACITY- 32.7m3/1150cu.ft. 5 5 5 5 4 2 1 1 50 50 50 50 7 VEHICLE Nº - 11 87 088 9 050 - 079. QTY. 31

(8'-5'8')OVER ROOF E 144 9512 (31-2'2") OUTSIDE 514 8-3') OU SIDE 2250 7-458' INSIDE REVI 7890,25-1058) INSIDE FLOOR AREAde la composición de la compos CU CAPACITY-ں و <u>v</u><u>v</u> FLOOR -40 NZ POWER BRAKE cil 3779 COMPRESSED AIR & 3-5341 VACUUM DOOR OPENING 1825 x 1295 HANDBRAKE -1486(4-10'2') 1480 (4-10 2 0500 (2:-3<sup>7</sup>8) 1750(5-878) SIDE LEVER 9472 (31'-0'8') 590 (I-II