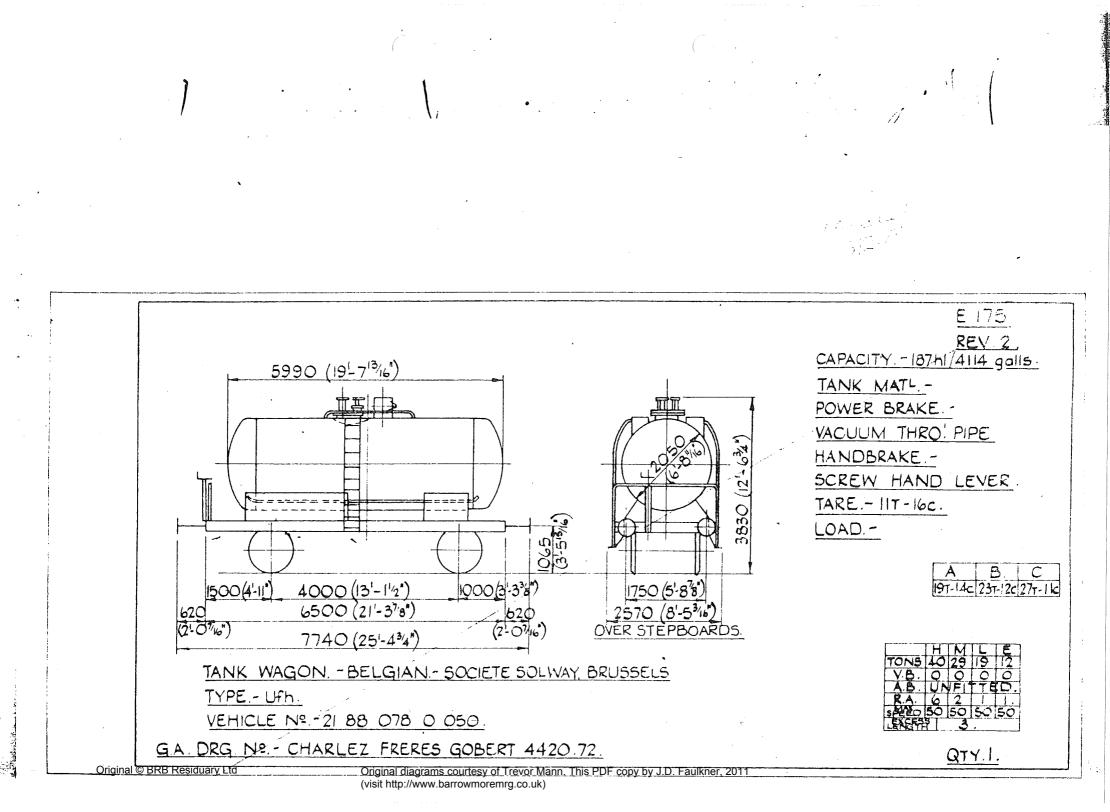

TLETS BLANKED OFF. REV.6 7000 (22'-111/2") CAPACITY .- 240hl / 5280 golls. TANK MATL -3823 (12 - 6'2") SCALED POWER BRAKE .-COMPRESSED AIR & VACUUM THRO'PIPE . HANDBRAKE -SCREW & SIDE LEVER 1065 (3:5<sup>15</sup>16) TARE - 11200 Kg LOAD. 2200 (7'-2<sup>5</sup>/8') 4500 (14'-9'4") 1800(5'-107/8" 1750(5-878 В C. 24t 20.8t 8500 (27'-1034") 62C 2580 (8'-55'8") OVER STEPS. (2-03/8") (2-03'a" 9740 (31-11/2") MONTEDISON S.P.A TANK WAGON - ITALIAN - F.S. VIA TARAMELLI 26 HIM LE TONS 35 26 17 11 Y.B. O. O. O. O. A.B. 11 11 5 5 TOPS CODE CARKND AARKND 20 124 MILAN. A.B. 11 11 R.A. 4 1 TYPE - Ufh. PANEL N. VEHICLE Nº - 21 83 078 0 008 TO 015. 50 50 50 50 ICB ICBB G.A. DRG-SIAI-LERICI Nº. DIS 56252 -233. QTY. 8.

6 1



Original © BRB Residuary Ltd





6174

Original © BRB Residuary Ltd



 $\sim$ 







SFV 617



Original diagrams courtesy of Trevor Mann. This PDF copy by J.D. Faulkner, 2011 (visit http://www.barrowmoremrg.co.uk)

v.





Original © BRB Residuary Ltd











 $(\mathbf{x})$ 





<u>E.202</u>. REV. Z.BA. 6600 (21-76) 2490 (8'-2")(Scaled) Handrats&Lamptrons CAPACITY. 155 hl /3410 galls. TANK MATL POWER BRAKE. 3790(12'-54) COMPRESSED AIR & VACUUM. 8008 8008 5-10 (3'-5<sup>3"</sup>) HANDBRAKE. SCREW, HANDLEVER. TARE. 14000 Kg 000 2150 13T 16C LOAD. C 1250 (4'-1<sup>5</sup>4) 650 (2'-18) В 4500 (14'-98) 1750(5'-85) 1750(5-88) Α 18t 7500 (24'-74<sup>1"</sup>) (2-18)65Q 2350(7-82 17T 140 187 Ac Over Brake Lever 8800 (28'-10z) Guards. H M E TONS 32 25 19 14 5 5 V.B. 5 1 TANK WAGON GERMAN - DB - V.T.G. HAMBURG. TOPS CODE 994 A.B. R.A 3 TYPE- Ufh. SPEED 50 50 50 PANEL NO