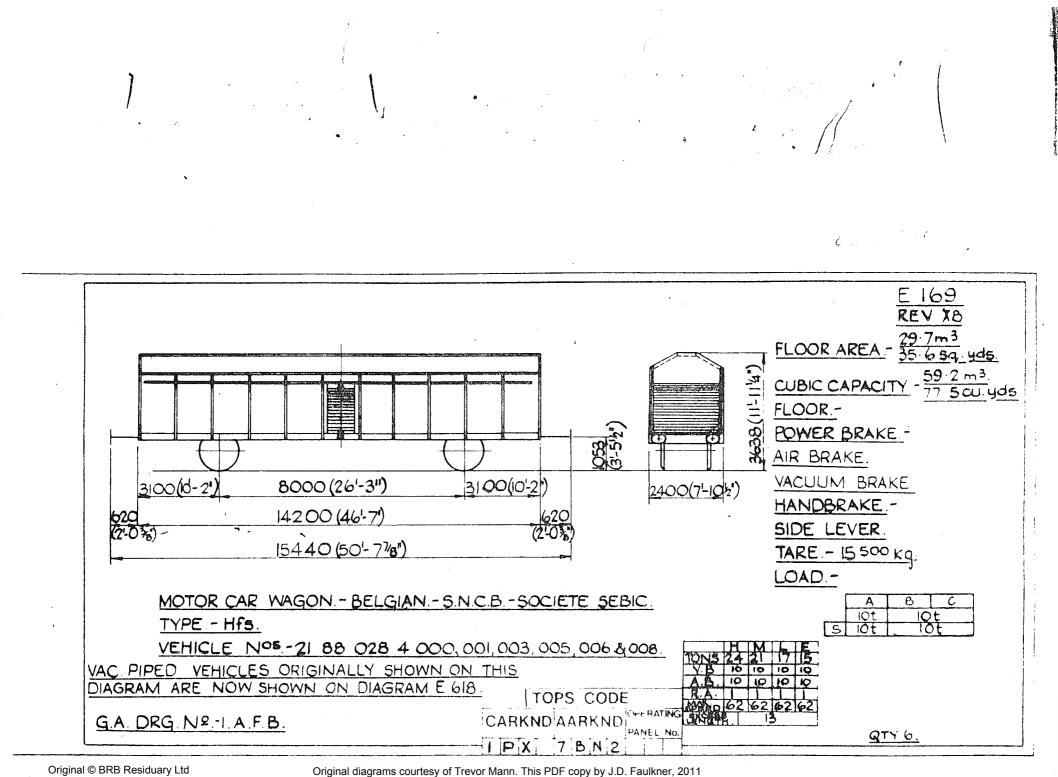

lls. TANK MATL -POWER BRAKE .-AIR BRAKE (121-51/4") VACUUM BRAKE. HANDBRAKE -3790 1060 SCREW & SIDE LEVER. TARE - 14 000 Kg. 1750(5'-8"/8") 4500 (141-91/8") 1250(4-14 1750 (5'-878") LOAD .-650 7500 (24'-71/4") 650 2350(7'8"/) OVER BRAKE LEVER GUARDS (2-15/8") 8800 (28'-101/2") A Β. C. 18t 18,81 18,81 TANK WAGON - GERMAN - D.B. - V.T.G HIM TYPE .- Ufh. TONS 32 26 19 V.B VEHICLE NºS- 21 80 078 0 115, 119-121, 124, 127,129-131,134-139 A.B VACUUM PIPED VEHICLES ORIGINALLY SHOWN ON THIS DIAGRAM NOW SHOWN ON DIAGRAM E617 R.A. 8 41-144 3 G.A. DRG. Nº. - 151. 01. 006 a & b. QTY. 19.

Original diagrams courtesy of Trevor Mann. This PDF copy by J.D. Faulkner, 2011 (visit http://www.barrowmoremrg.co.uk)

 $\int$ 









ممرا

Original © BRB Residuary Ltd







Original © BRB Residuary Ltd

(







(visit http://www.barrowmoremrg.co.uk)

( i

 $\cdot$  (

 $\overline{\mathcal{O}}$ 



Original diagrams courtesy of Trevor Mann. This PDF copy by J.D. Faulkner, 2011 (visit http://www.barrowmoremrg.co.uk)

Original © BRB Residuary Ltd

E.170 BOTTOM OUTLETS BLANKED OFF. REV.6 7000 (22'-111/2") CAPACITY .- 240hl / 5280 golls. TANK MATL -3823 (12 - 6'2") SCALED POWER BRAKE .-COMPRESSED AIR & VACUUM THRO'PIPE . HANDBRAKE -SCREW & SIDE LEVER 1065 (3:5<sup>15</sup>16) TARE - 11200 Kg LOAD. 2200 (7'-2<sup>5</sup>/8') 4500 (14'-9'4") 1800(5'-107/8" 1750(5-878 В C. 24t 20.8t 8500 (27'-1034") 62C 2580 (8'-55'8") OVER STEPS. (2-03/8") (2-03'a" 9740 (31-11/2") MONTEDISON S.P.A TANK WAGON - ITALIAN - F.S. VIA TARAMELLI 26 HIM LE TONS 35 26 17 11 Y.B. O. O. O. O. A.B. 11 11 5 5 TOPS CODE CARKND AARK