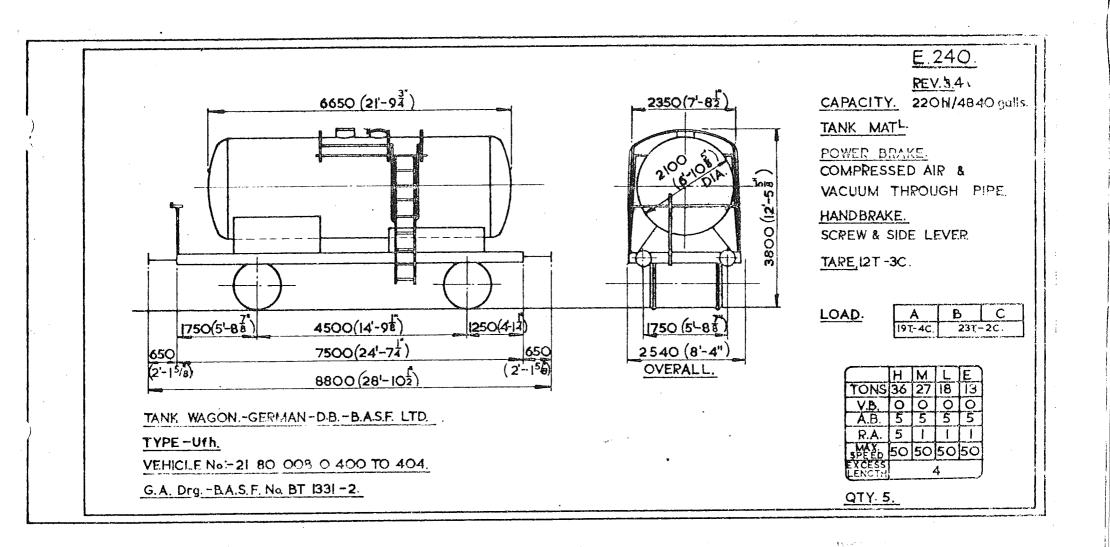

e

Original © BRB Residuary Ltd



E.238. REV. 3456 CAPACITY. 66 h1/1450 gails. 4775 (15-8) TANK MATL POWER BRAKE. 3140 (10-3<sup>5</sup>) OVERALL VACUUM & COMPRESSED AIR THROUGH PIPE. 397 HANDBRAKE. SCREW & SIDE LEVER. TARE. 16870 Kg 16T 120 4572 (15-0) 1327 (4-44) 1327(4-44 1740 (5-82) 7226 (23-81/2") 622 622 LOAD. Α В С (2-0/2 01/2) 8470 (27-91/2) 15,16 2590 (8-6") 18,7t OVERALL M TONS 35 35 17 71 V.B. 16 16 8 8 TANK WAGON-BRITISH - B.R. DOW CHEMICALS A.B. 0 0 0 0 R.A. 4 4 1 TYPE:- Ufhk, ма ЭГЕЕД 60 60 60 60 Ехсеза Lenoth 4. TOPS CODE VEHICLE No:- 21 70 078 0 292 to 294 CARKND AARKND PANEL NO G.A. Drg. No:-M & W GRAZEBROOK Ltd. No. R. 823. QTY. 3. 6753992 TIW

Original diagrams courtesy of Trevor Mann. This PDF copy by J.D. Faulkner, 2011 (visit http://www.barrowmoremrg.co.uk)

9/54



















Original diagrams courtesy of Trevor Mann. This PDF copy by J.D. Faulkner, 2011 (visit http://www.barrowmoremrg.co.uk)

 $\checkmark$ 







KX)

Original © BRB Residuary Ltd











,









RTY 400.



|                                    | E. 250/sh.                |
|------------------------------------|---------------------------|
|                                    | Rev.                      |
|                                    |                           |
| VEHICLE NOS - 21 70 2140 000 - 123 | 21 70 214 0 284 - 277, 29 |
| 125 - 155                          | 303 - 314                 |
| 157 - 163, 165                     | 316 - 323                 |
| 167 - 194                          | 326 - 337                 |
| 136 - 222                          |