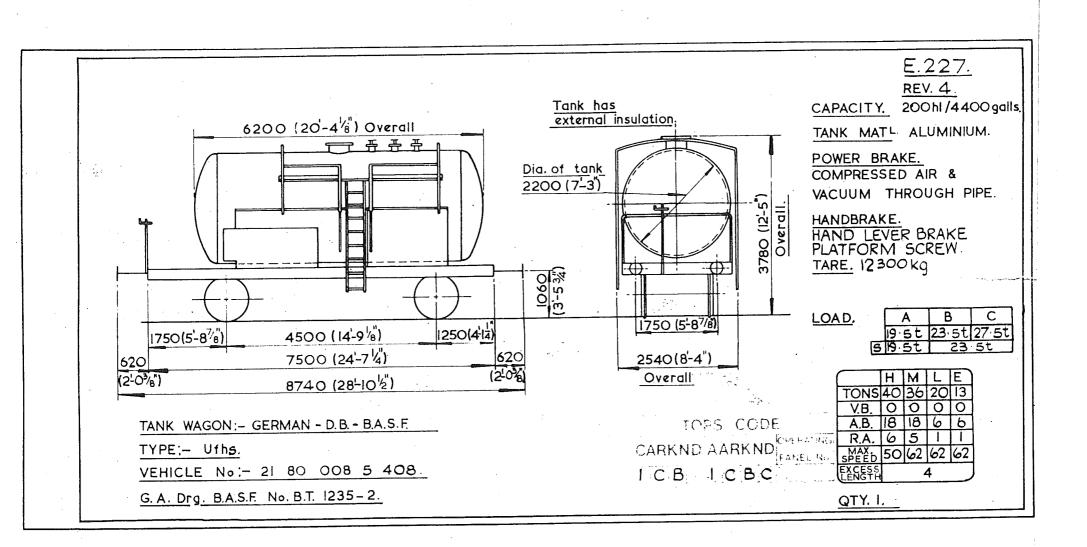

PACITY. 4172 galls -190hl. provided. 6553 (21'-6") TANK MATL. MILD STEEL. POWER BRAKE. COMPRESSED AIR 3610 (11-10<sup>1/8</sup>) THROUGH PIPE, 981 HANDBRAKE. SCREW & HAND LEVER. 14000 Kg HT. 15c TARE 1065 (3-5/5) В LOAD. В С Α 1549 (5-1) 4521 (14-10) 1244(4-17) 176 215 622 7314 (24'-0') 622 2590 (8-6) 2-0-2 (2:0/2 8558 (28'- 1) TANK WAGON - BRITISH - B.R.- I.C.I. Ltd. TONS V.B. UNFITTE TYPE:-Ufhs AB 0 0 0 RA 4 2 1 0 TOPS CODE VEHICLE No - 21 70 078 5015 & 5017. SPEED 60 60 60 60 CE SET G.A. DRG. No. I.C.I. Ltd. No. R.S. 126998. PANEL NO. TIQK943 a QTY. 2. T 1 21 70 0/8 501 ൊ arr 4

> Original diagrams courtesy of Trevor Mann. This PDF copy by J.D. Faulkner, 2011 (visit http://www.barrowmoremrg.co.uk)

.









Original © BRB Residuary Ltd



and C

Original © BRB Residuary Ltd



1 15.













Original © BRB Residuary Ltd





•

Same

Original © BRB Residuary Ltd



E.238. REV. 3456 CAPACITY. 66 h1/1450 gails. 4775 (15-8) TANK MATL POWER BRAKE. 3140 (10-3<sup>5</sup>) OVERALL VACUUM & COMPRESSED AIR THROUGH PIPE. 397 HANDBRAKE. SCREW & SIDE LEVER. TARE. 16870 Kg 16T 120 4572 (15-0) 1327 (4-44) 1327(4-44 1740 (5-82) 7226 (23-81/2") 622 622 LOAD. Α В С (2-0/2 01/2) 8470 (27-91/2) 15,16 2590 (8-6") 18,7t OVERALL M TONS 35 35 17 71 V.B. 16 16 8 8 TANK WAGON-BRITISH - B.R. DOW CHEMICALS A.B. 0 0 0 0 R.A. 4 4 1 TYPE:- Ufhk, ма ЭГЕЕД 60 60 60 60 Ехсеза Lenoth 4. TOPS CODE VEHICLE No:- 21 70 078 0 292 to 294 CARKND AARKND PANEL NO G.A. Drg. No:-M & W GRAZEBROOK Ltd. No. R. 823. QTY. 3. 6753992 TIW

Original diagrams courtesy of Trevor Mann. This PDF copy by J.D. Faulkner, 2