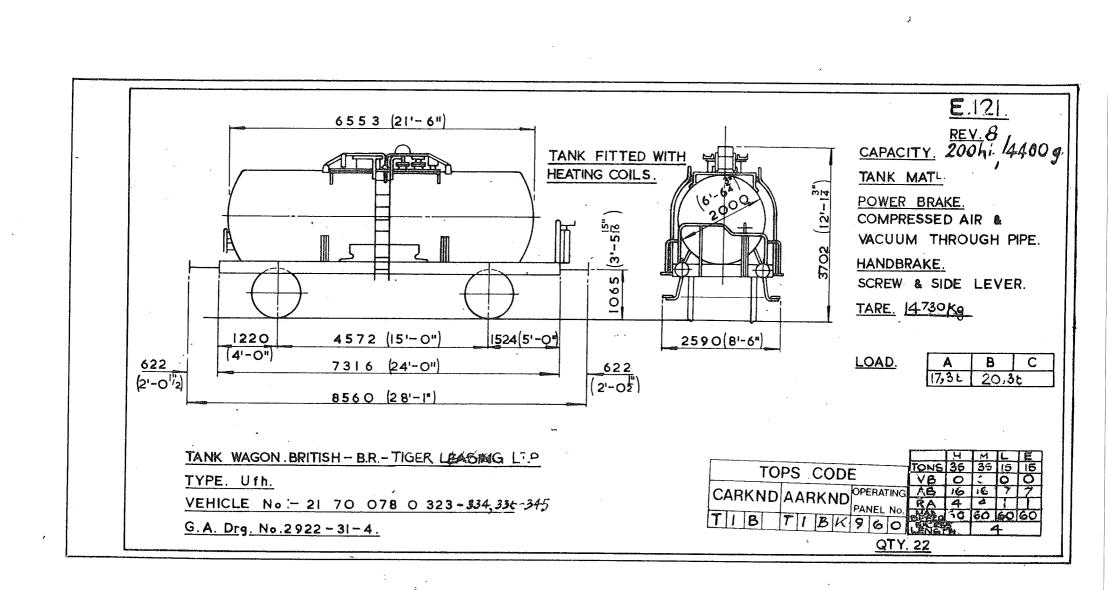

6 6650 (21'-93) CAPACITY. 194 hl /4270galls. TANK MATL POWER BRAKE. COMPRESSED AIR YACUUM THROUGH PIPE r HANDBRAKE. (3<sup>1-5</sup> <sup>3</sup>/<sub>1</sub>) SCREW & SIDE LEVER. TARE. 13600 Kg 137 70 090 LOAD. В С 1750 5-8 4500 (14-98) 1250(4-14) 18,46 22,4426,41 1750(5'-8<sup>7"</sup>) 518,41 22,4t 7500 (24'-74 620 620 2-016 8740 (28'-85) (2'-0<sup>7'</sup>) H M E L TONS 40 36 20 14 V.B. 0 0 0 0 V.B. A.B. TANK WAGON GERMAN-DB-HULS, CHEMICAL WORKS. TOPS CODE GI R.A. 6 5 SMEED 50 62 62 62 EXCESS A TYPE: - Ufhs CARKND AARKND PANEL No. VEHICLE No :- 21 80 008 5 157 ICAICAB G.A. Drg. No.H. 7598/2 QTY. I



 $\mathbf{v}$ 









Original © BRB Residuary Ltd









Original diagrams courtesy of Trevor Mann. This PDF copy by J.D. Faulkner, 2011 (visit http://www.barrowmoremrg.co.uk)

Ì







Original © BRB Residuary Ltd







 $\otimes$ 

Original © BRB Residuary Ltd







(visit http://www.barrowmoremrg.co.uk)



<sup>(</sup>visit http://www.barrowmoremrg.co.uk)

the construction of the construction of the second s



Original diagrams courtesy of Trevor Mann. This PDF copy by J.D. Faulkner, 2011

(visit http://www.barrowmoremrg.co.uk)



Original diagrams courtesy of Trevor Mann. This PDF copy by J.D. Faulkner, 2011

(visit http://www.barrowmoremrg.co.uk)





SFV GIAL



STY CH2

E.142. TANKS FITTED WITH BOTTOM OUTLETS & HEATING COILS. 7000(22'-11<sup>5</sup>'8") REV. 6 CAPACITY-250hl/5500galls. TANK MATL-ALUMINIUM POWER BRAKE .-(12<sup>L</sup>-79/16") COMPRESSED AIR & VACUUM THRO! PIPE . ᆀ HANDBRAKE - SCREW & 3850 SIDE LEVER 1065 (31515) TARE 10500 Kg LOAD. 2200(7'-2