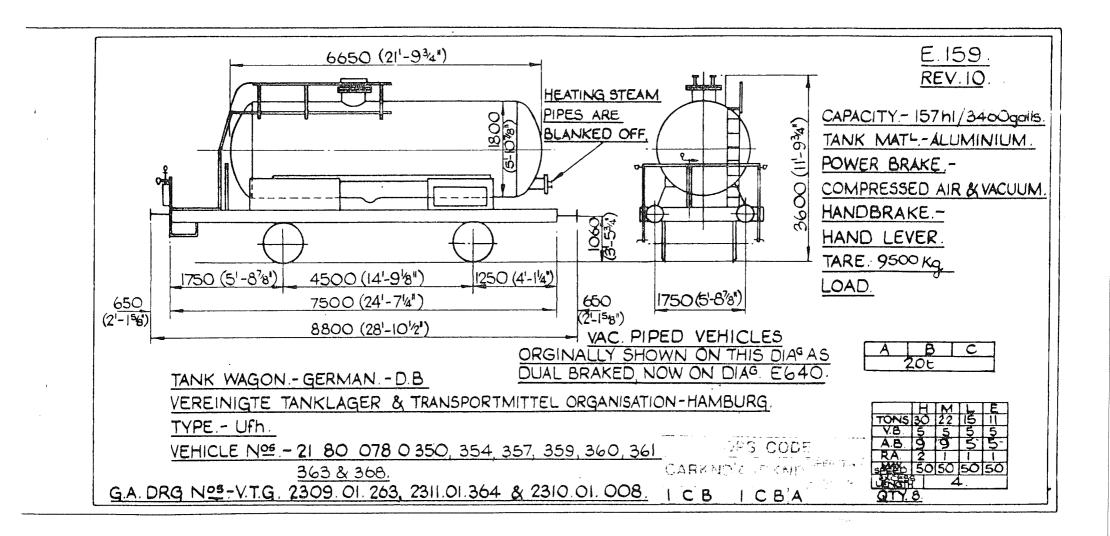

>REV 12</u> 6600 (21'-7<sup>7</sup>8") 2480 (8'-158') SCALED. CAPACITY - 154 h1/3400 galls. TANK MATL -POWER BRAKE .-AIR BRAKE (121-51/4") VACUUM BRAKE. HANDBRAKE -3790 1060 SCREW & SIDE LEVER. TARE - 14 000 Kg. 1750(5'-8"/8") 4500 (141-91/8") 1250(4-14 1750 (5'-878") LOAD .-650 7500 (24'-71/4") 650 2350(7'8"/) OVER BRAKE LEVER GUARDS (2-15/8") 8800 (28'-101/2") A Β. C. 18t 18,81 18,81 TANK WAGON - GERMAN - D.B. - V.T.G HIM TYPE .- Ufh. TONS 32 26 19 V.B VEHICLE NºS- 21 80 078 0 115, 119-121, 124, 127,129-131,134-139 A.B VACUUM PIPED VEHICLES ORIGINALLY SHOWN ON THIS DIAGRAM NOW SHOWN ON DIAGRAM E617 R.A. 8 41-144 3 G.A. DRG. Nº. - 151. 01. 006 a & b. QTY. 19.

Original diagrams courtesy of Trevor Mann. This PDF copy by J.D. Faulkner, 2011 (visit http://www.barrowmoremrg.co.uk)

 $\int$ 









ممرا

Original © BRB Residuary Ltd







Original © BRB Residuary Ltd

(







(visit http://www.barrowmoremrg.co.uk)

( i

 $\cdot$  (

 $\overline{\mathcal{O}}$ 



Original diagrams courtesy of Trevor Mann. This PDF copy by J.D. Faulkner, 2011 (visit http://www.barrowmoremrg.co.uk)

Original © BRB Residuary Ltd

E.170 BOTTOM OUTLETS BLANKED OFF. REV.6 7000 (22'-111/2") CAPACITY .- 240hl / 5280 golls. TANK MATL -3823 (12 - 6'2") SCALED POWER BRAKE .-COMPRESSED AIR & VACUUM THRO'PIPE . HANDBRAKE -SCREW & SIDE LEVER 1065 (3:5<sup>15</sup>16) TARE - 11200 Kg LOAD. 2200 (7'-2<sup>5</sup>/8') 4500 (14'-9'4") 1800(5'-107/8" 1750(5-878 В C. 24t 20.8t 8500 (27'-1034") 62C 2580 (8'-55'8") OVER STEPS. (2-03/8") (2-03'a" 9740 (31-11/2") MONTEDISON S.P.A TANK WAGON - ITALIAN - F.S. VIA TAR