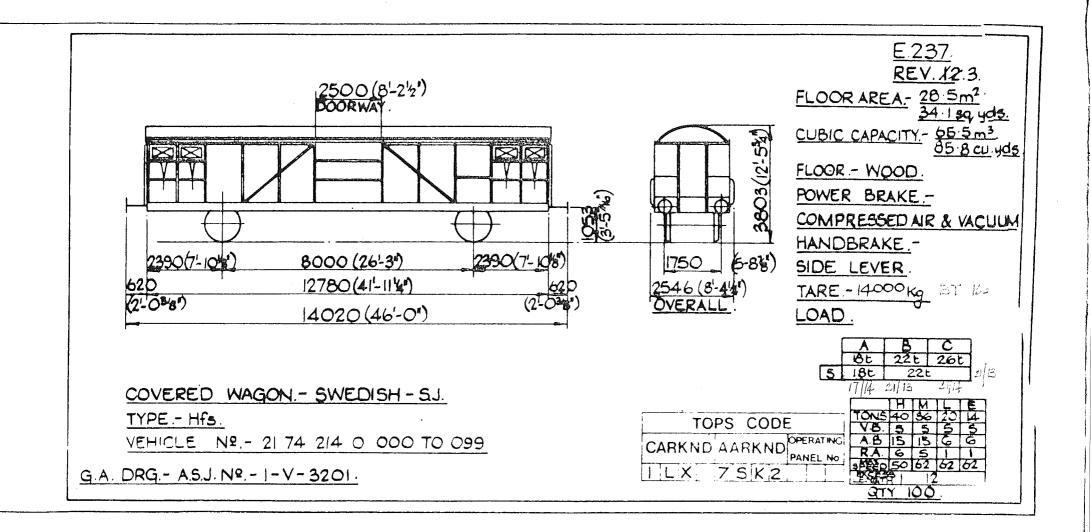

1'-6") TANK MATL. MILD STEEL. POWER BRAKE. COMPRESSED AIR 3610 (11-10<sup>1/8</sup>) THROUGH PIPE, 981 HANDBRAKE. SCREW & HAND LEVER. 14000 Kg HT. 15c TARE 1065 (3-5/5) В LOAD. В С Α 1549 (5-1) 4521 (14-10) 1244(4-17) 176 215 622 7314 (24'-0') 622 2590 (8-6) 2-0-2 (2:0/2 8558 (28'- 1) TANK WAGON - BRITISH - B.R.- I.C.I. Ltd. TONS V.B. UNFITTE TYPE:-Ufhs AB 0 0 0 RA 4 2 1 0 TOPS CODE VEHICLE No - 21 70 078 5015 & 5017. SPEED 60 60 60 60 CE SET G.A. DRG. No. I.C.I. Ltd. No. R.S. 126998. PANEL NO. TIQK943 a QTY. 2. T 1 21 70 0/8 501 ൊ arr 4

> Original diagrams courtesy of Trevor Mann. This PDF copy by J.D. Faulkner, 2011 (visit http://www.barrowmoremrg.co.uk)

.









Original © BRB Residuary Ltd



and C

Original © BRB Residuary Ltd



1 15.













Original © BRB Residuary Ltd





•

Same

Original © BRB Residuary Ltd



E.238. REV. 3456 CAPACITY. 66 h1/1450 gails. 4775 (15-8) TANK MATL POWER BRAKE. 3140 (10-3<sup>5</sup>) OVERALL VACUUM & COMPRESSED AIR THROUGH PIPE. 397 HANDBRAKE. SCREW & SIDE LEVER. TARE. 16870 Kg 16T 120 4572 (15-0) 1327 (4-44) 1327(4-44 1740 (5-82) 7226 (23-81/2") 622 622 LOAD. Α В С (2-0/2 01/2) 8470 (27-91/2) 15,16 2590 (8-6") 18,7t OVERALL M TONS 35 35 17 71 V.B. 16 16 8 8 TANK WAGON-BRITISH - B.R. DOW CHEMICALS A.B. 0 0 0 0 R.A. 4 4 1 TYPE:- Ufhk, ма ЭГЕЕД 60 60 60 60 Ехсеза Lenoth 4. TOPS CODE VEHICLE No:- 21 70 078 0 292 to 294 CARKND AARKND PANEL NO G.A. Drg. No:-M & W GRAZEBROOK Ltd. No. R. 823. QTY. 3. 6753992 TIW

Original diagrams courtesy of Trevor Mann. This PDF copy by J.D. Faulkner, 2011 (visit http://www.barrowmoremrg.co.uk)