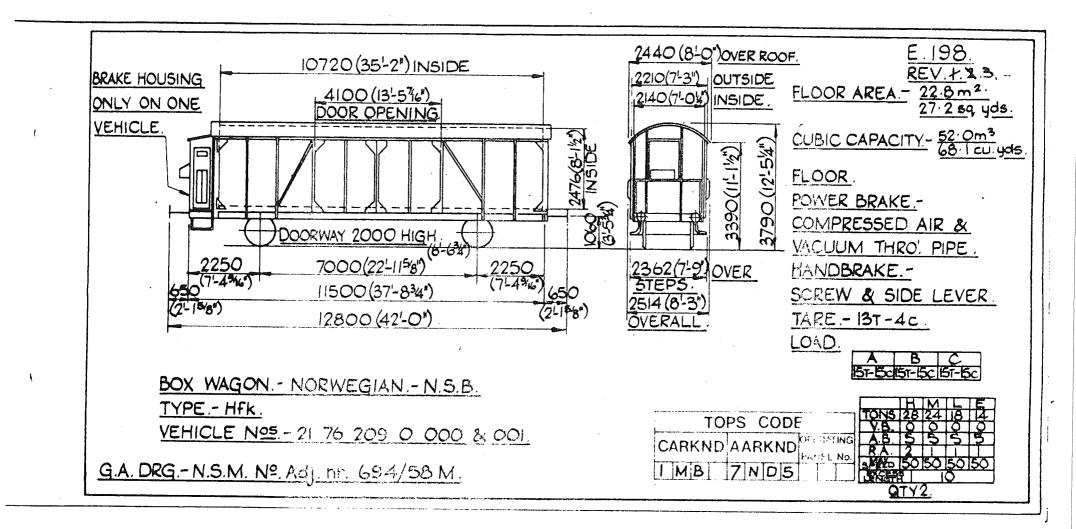

LEVER 1065 (3:5<sup>15</sup>16) TARE - 11200 Kg LOAD. 2200 (7'-2<sup>5</sup>/8') 4500 (14'-9'4") 1800(5'-107/8" 1750(5-878 В C. 24t 20.8t 8500 (27'-1034") 62C 2580 (8'-55'8") OVER STEPS. (2-03/8") (2-03'a" 9740 (31-11/2") MONTEDISON S.P.A TANK WAGON - ITALIAN - F.S. VIA TARAMELLI 26 HIM LE TONS 35 26 17 11 Y.B. O. O. O. O. A.B. 11 11 5 5 TOPS CODE CARKND AARKND 20 124 MILAN. A.B. 11 11 R.A. 4 1 TYPE - Ufh. PANEL N. VEHICLE Nº - 21 83 078 0 008 TO 015. 50 50 50 50 ICB ICBB G.A. DRG-SIAI-LERICI Nº. DIS 56252 -233. QTY. 8.

6 1



Original © BRB Residuary Ltd





6174

Original © BRB Residuary Ltd



 $\sim$ 







SFV 617



Original diagrams courtesy of Trevor Mann. This PDF copy by J.D. Faulkner, 2011 (visit http://www.barrowmoremrg.co.uk)

v.





Original © BRB Residuary Ltd











 $(\mathbf{x})$ 





<u>E.202</u>. REV. Z.BA. 6600 (21-76) 2490 (8'-2")(Scaled) Handrats&Lamptrons CAPACITY. 155 hl /3410 galls. TANK MATL POWER BRAKE. 3790(12'-54) COMPRESSED AIR & VACUUM. 8008 8008 5-10 (3'-5<sup>3"</sup>) HANDBRAKE. SCREW, HANDLEVER. TARE. 14000 Kg 000 2150 13T 16C LOAD. C 1250 (4'-1<sup>5</sup>4) 650 (2'-18) В 4500 (14'-98) 1750(5'-85) 1750(5-88) Α 18t 7500 (24'-74<sup>1"</sup>) (2-18)65Q 2350(7-82 17T 140 187 Ac Over Brake Lever 8800 (28'-10z) Guards. H M E TONS 32 25 19 14 5 5 V.B. 5 1 TANK WAGON GERMAN - DB - V.T.G. HAMBURG. TOPS CODE 994 A.B. R.A 3 TYPE- Ufh. SPEED 50 50 50 PANEL NO. VEHICLE Nos - 21 80 078 0 100 to 0 114. ICX 7WZ2 EXCESS G.A. Drg.V.T.G. No. 2603.01, 296. QTY. 15.

 $\langle \langle \rangle$ 

Original © BRB Residuary Ltd

)













X