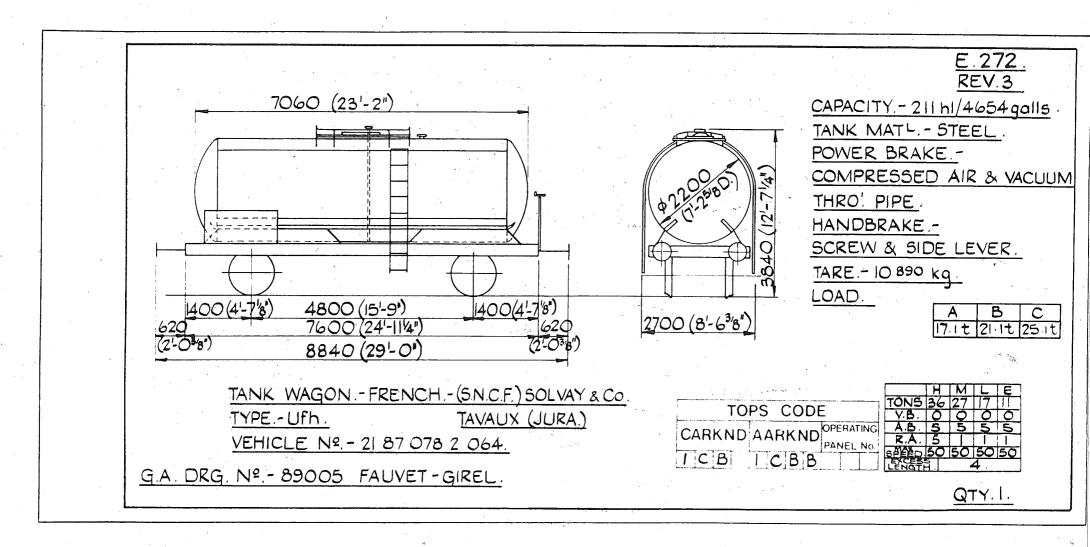

71,       |                            |                    |
| 274,277,279         | <i>,</i>                   |                    |
| 285, 287,           |                            |                    |
| 290-296,299         |                            |                    |
| 308-310             |                            |                    |

. .

14 (g. 1) 14 (g. 1)

Original © BRB Residuary Ltd

Original diagrams courtesy of Trevor Mann. This PDF copy by J.D. Faulkner, 2011 (visit http://www.barrowmoremrg.co.uk)

....

















Š.

Original © BRB Residuary Ltd















•





Original © BRB Residuary Ltd

1.





Original © BRB Residuary Ltd



Original © BRB Residuary Ltd



 $\mathcal{D}$ 

Original © BRB Residuary Ltd



627



Original © BRB Residuary Ltd



Original © BRB Residuary Ltd



Original © BRB Residuary Ltd