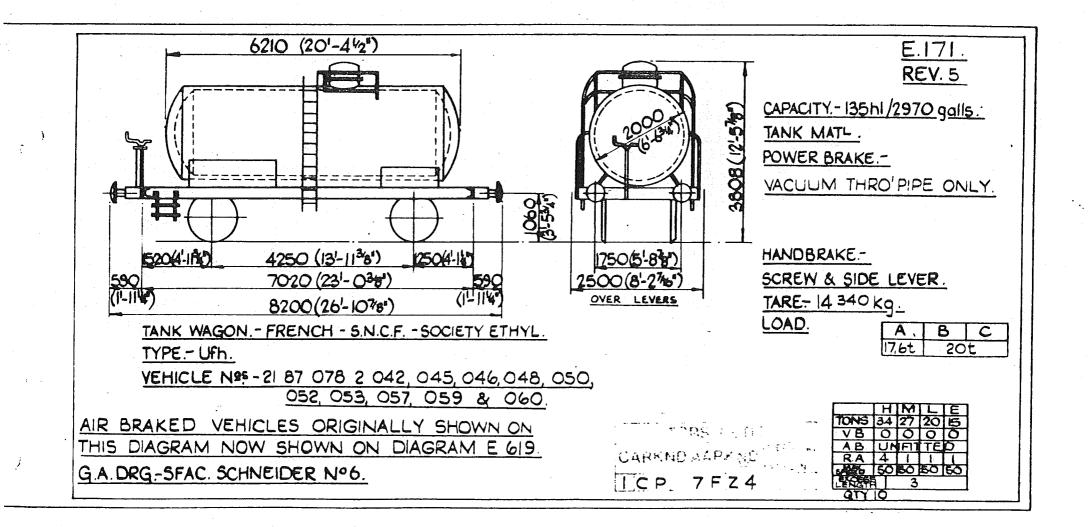

visit http://www.barrowmoremrg.co.uk)

Original © BRB Residuary Ltd

E.170 BOTTOM OUTLETS BLANKED OFF. REV.6 7000 (22'-111/2") CAPACITY .- 240hl / 5280 golls. TANK MATL -3823 (12 - 6'2") SCALED POWER BRAKE .-COMPRESSED AIR & VACUUM THRO'PIPE . HANDBRAKE -SCREW & SIDE LEVER 1065 (3:5<sup>15</sup>16) TARE - 11200 Kg LOAD. 2200 (7'-2<sup>5</sup>/8') 4500 (14'-9'4") 1800(5'-107/8" 1750(5-878 В C. 24t 20.8t 8500 (27'-1034") 62C 2580 (8'-55'8") OVER STEPS. (2-03/8") (2-03'a" 9740 (31-11/2") MONTEDISON S.P.A TANK WAGON - ITALIAN - F.S. VIA TARAMELLI 26 HIM LE TONS 35 26 17 11 Y.B. O. O. O. O. A.B. 11 11 5 5 TOPS CODE CARKND AARKND 20 124 MILAN. A.B. 11 11 R.A. 4 1 TYPE - Ufh. PANEL N. VEHICLE Nº - 21 83 078 0 008 TO 015. 50 50 50 50 ICB ICBB G.A. DRG-SIAI-LERICI Nº. DIS 56252 -233. QTY. 8.

6 1



Original © BRB Residuary Ltd





6174

Original © BRB Residuary Ltd



 $\sim$ 







SFV 617



Original diagrams courtesy of Trevor Mann. This PDF copy by J.D. Faulkner, 2011 (visit http://www.barrowmoremrg.co.uk)

v.





Original © BRB Residuary Ltd











 $(\mathbf{x})$ 





<u>E.202</u>. REV. Z.BA. 6600 (21-76) 2490 (8'-2")(Scaled) Handrats&Lamptrons CAPACITY. 155 hl /3410 galls. TANK MATL POWER BRAKE. 3790(12'-54) COMPRESSED AIR & VACUUM. 8008 8008 5-10 (3'-5<sup>3"</sup>) HANDBRAKE. SCREW, HANDLEVER. TARE. 14000 Kg 000 2150 13T 16C LOAD. C 1250 (4'-1<sup>5</sup>4) 650 (2'-18) В 4500 (14'-98) 1750(5'-85) 1750(5-88) Α 18t 7500 (24'-74<sup>1"</sup>) (2-18)65Q 2350(7-82 17T 140 187 Ac Over Brake Lever 8800 (28'-10z) Guards. H M E TONS 32 25 19 14 5 5 V.B. 5 1 TANK WAGON GERMA