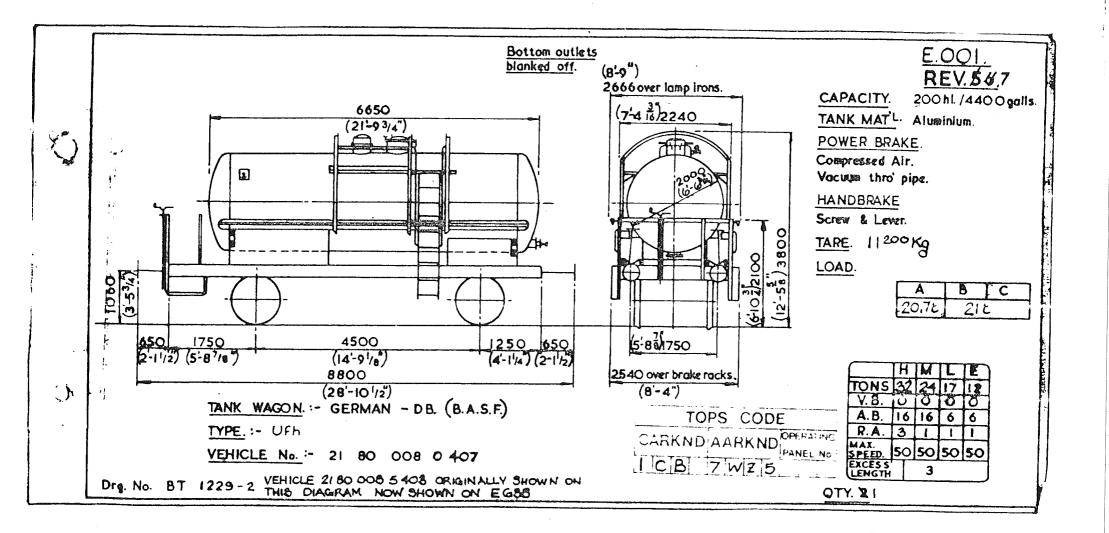

r>2  | II 88 804 3 000 T                        | 0 11 88 804 3 026                                          | 130     | 4.          |
| 21 88 579 9 000 TO 21 88 579 9 049                                                                              | 479             |         |                                          |                                                            |         |             |
| Original © BRB Residuary Ltd Original diagrams courtesy                                                         | of Trevor Mann. | This PD | <sup>=</sup> copy by J.D. Faulkner, 2011 |                                                            |         |             |

Original diagrams courtesy of Trevor Mann. This PDF copy by J.D. Faulkner, 2011 (visit http://www.barrowmoremrg.co.uk)



Original diagrams courtesy of Trevor Mann. This PDF copy by J.D. Faulkner, 2011 (visit http://www.barrowmoremrg.co.uk)

STV 6001



Original © BRB Residuary Ltd O

Original diagrams courtesy of Trevor Mann. This PDF copy by J.D. Faulkner, 2011 (visit http://www.barrowmoremrg.co.uk)



Original diagrams courtesy of Trevor Mann. This PDF copy by J.D. Faulkner, 2011 (visit http://www.barrowmoremrg.co.uk)





1

Original © BRB Residuary Ltd







Original diagrams courtesy of Trevor Mann. This PDF copy by J.D. Faulkner, 2011 (visit http://www.barrowmoremrg.co.uk)

Accession



1

Original © BRB Residuary Ltd

Original diagrams courtesy of Trevor Mann. This PDF copy by J.D. Faulkner, 2011 (visit http://www.barrowmoremrg.co.uk)

5546007





Υ.



TOPS CODE Praties 2 met E.009 Ŷ, CARKND AARK