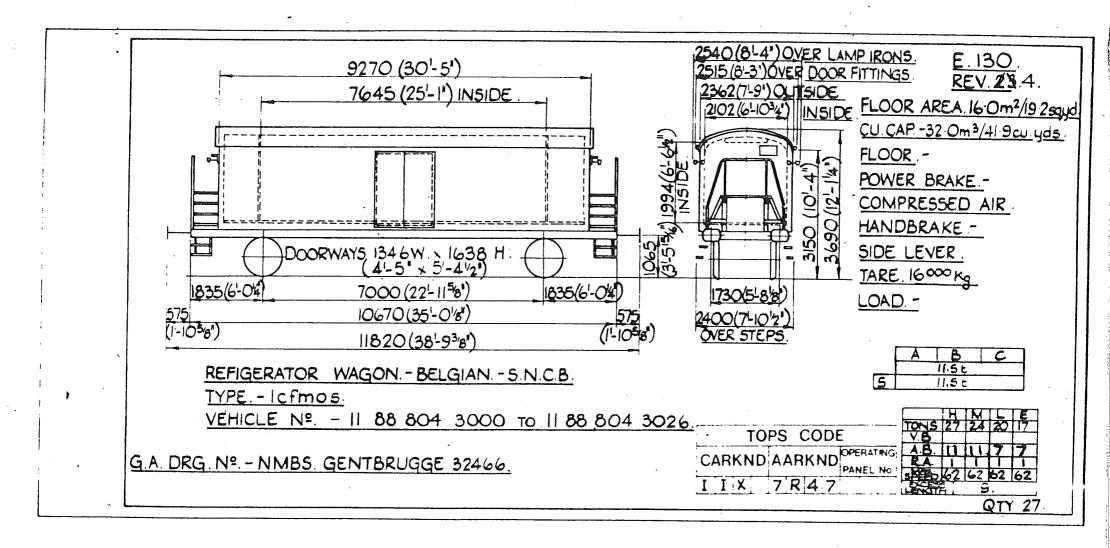

YACUUM THROUGH PIPE r HANDBRAKE. (3<sup>1-5</sup> <sup>3</sup>/<sub>1</sub>) SCREW & SIDE LEVER. TARE. 13600 Kg 137 70 090 LOAD. В С 1750 5-8 4500 (14-98) 1250(4-14) 18,46 22,4426,41 1750(5'-8<sup>7"</sup>) 518,41 22,4t 7500 (24'-74 620 620 2-016 8740 (28'-85) (2'-0<sup>7'</sup>) H M E L TONS 40 36 20 14 V.B. 0 0 0 0 V.B. A.B. TANK WAGON GERMAN-DB-HULS, CHEMICAL WORKS. TOPS CODE GI R.A. 6 5 SMEED 50 62 62 62 EXCESS A TYPE: - Ufhs CARKND AARKND PANEL No. VEHICLE No :- 21 80 008 5 157 ICAICAB G.A. Drg. No.H. 7598/2 QTY. I



 $\mathbf{v}$ 









Original © BRB Residuary Ltd









Original diagrams courtesy of Trevor Mann. This PDF copy by J.D. Faulkner, 2011 (visit http://www.barrowmoremrg.co.uk)

Ì







Original © BRB Residuary Ltd







 $\otimes$ 

Original © BRB Residuary Ltd







(visit http://www.barrowmoremrg.co.uk)



<sup>(</sup>visit http://www.barrowmoremrg.co.uk)

the construction of the construction of the second s



Original diagrams courtesy of Trevor Mann. This PDF copy by J.D. Faulkner, 2011

(visit http://www.barrowmoremrg.co.uk)



Original diagrams courtesy of Trevor Mann. This PDF copy by J.D. Faulkner, 2011

(visit http://www.barrowmoremrg.co.uk)





SFV GIAL



STY CH2

E.142. TANKS FITTED WITH BOTTOM OUTLETS & HEATING COILS. 7000(22'-11<sup>5</sup>'8") REV. 6 CAPACITY-250hl/5500galls. TANK MATL-ALUMINIUM POWER BRAKE .-(12<sup>L</sup>-79/16") COMPRESSED AIR & VACUUM THRO! PIPE . ᆀ HANDBRAKE - SCREW & 3850 SIDE LEVER 1065 (31515) TARE 10500 Kg LOAD. 2200(7'-25'8") 4500(14'-9'%") 1800(5'-1078) 1750(5'-878" 620 8500 (27'-105/8") 62C B C. 2580