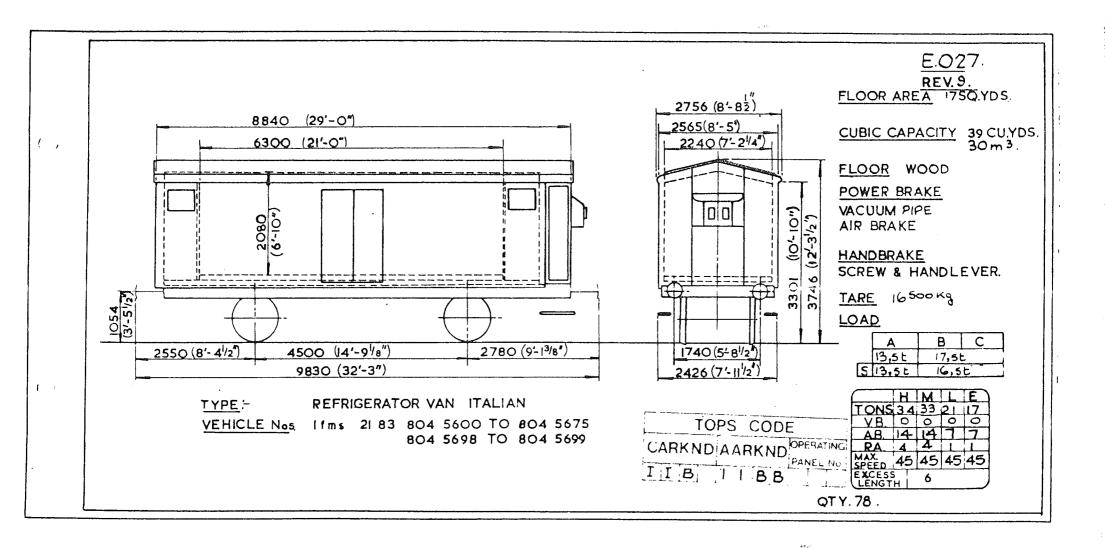

TOPS CODE E.025. REV.II. PANEL No. FLOOR AREA 19 sq. yds. 2644 (8'-8= ISB SBC 2510 (8'- 37/8") CUBIC CAPACITY - 46 cu.yds 35 m3 2360(7'-9") <u>8690 (28' 68")</u> 7920 (23'-11<sup>3</sup>/4" 2200(7-244)  $\bigcirc$ FLOOR. WOOD POWER BRAKE AIR BRAKE & VACUUM PIPE 2331(7'-74") 2145 (6-734) 3650 (II' - IP<sup>1</sup>/4" HANDBRAKE  $\Box$ (11'-2 SCREW & HANDLEVER 1700 (5'-3) TARE 12700 Kg 3400 LOAD. Ċ B 19,0t 23,0t 23,0t 054 17.0 t S 17,0 t 2875 (9'-5/8") 1740 4500 (14-91/8") 2465 (8'-1"8") (5'-81/2") 9840 (32-33/8") 2390 ()TYPE - FRUIT & VEGETABLE WAGON ITALIAN н M VEHICLE Nos. Hihrs 21 83 2148 900 to 973 & 999 36 30 19 13 0 0 0 0 15 15 6 6 5 2 1 1 VB Hfhs 21 83 2148 750 to 882 & 899 AB RA DUAL BRAKED VEHICLES ORIGINALLY SHOWN ON THIS 45 45 45 45 DIAGRAM NOW SHOWN ON DIAGRAM E 601. QTY.209 6





tesiduary Ltd Original diagr

Original diagrams courtesy of Trevor Mann. This PDF copy by J.D. Faulkner, 2011 (visit http://www.barrowmoremrg.co.uk)

Original © BRB Residuary Ltd







Original diagrams courtesy of Trevor Mann. This PDF copy by J.D. Faulkner, 2011 (visit http://www.barrowmoremrg.co.uk)

D



E.032. REV. JASET FLOOR AREA. 22.5 cu.yds. CUBIC CAPACITY. 2200 cu ft. 62 m<sup>3</sup> ì 2690 8-94 FLOOR. WOOD 13400 (43'-112) 2410(7-10 POWER BRAKE. 13335 (43'-9") AIR- BRAKE 2185 (7'-VACUUM PIPE 2460 (7-10") -HANDBRAKE. HANDLEVER (3-5<sup>3</sup>/<sup>8</sup>) 2540 (8'-٦° φ TARE. 14,500 Kg <u>F</u> 040 3850 LOAD. 3207 DOORWAY 1280 (3'- 103'E') × 1840 (6'-01/2") C. В 17,5 L 245 t 5 17,5 t 20 t. 7740 (26'-3") 1740 (51-81/2) 14550 (471-834") 1 1 MOTOR CAR WAGON - ITALIAN - F.S. 0