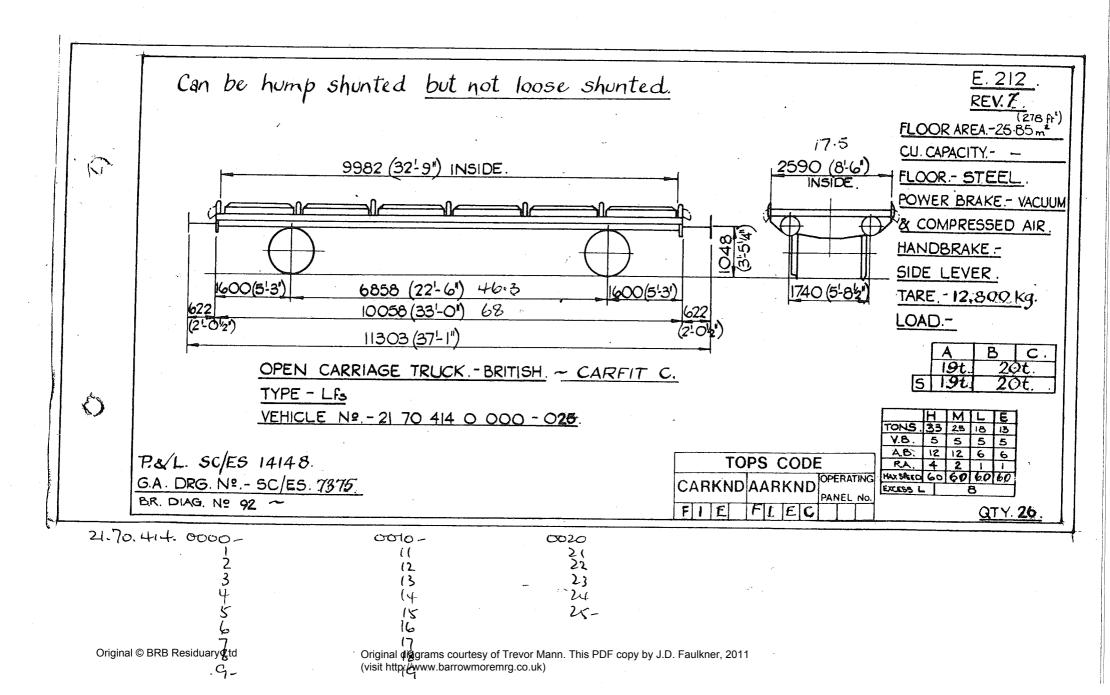

<sup>3"</sup>) HANDBRAKE. SCREW, HANDLEVER. TARE. 14000 Kg 000 2150 13T 16C LOAD. C 1250 (4'-1<sup>5</sup>4) 650 (2'-18) В 4500 (14'-98) 1750(5'-85) 1750(5-88) Α 18t 7500 (24'-74<sup>1"</sup>) (2-18)65Q 2350(7-82 17T 140 187 Ac Over Brake Lever 8800 (28'-10z) Guards. H M E TONS 32 25 19 14 5 5 V.B. 5 1 TANK WAGON GERMAN - DB - V.T.G. HAMBURG. TOPS CODE 994 A.B. R.A 3 TYPE- Ufh. SPEED 50 50 50 PANEL NO. VEHICLE Nos - 21 80 078 0 100 to 0 114. ICX 7WZ2 EXCESS G.A. Drg.V.T.G. No. 2603.01, 296. QTY. 15.

 $\langle \langle \rangle$ 

Original © BRB Residuary Ltd

)













X





Original © BRB Residuary Ltd









Original © BRB Residuary Ltd



Original diagrams courtesy of Trevor Mann. This PDF copy by J.D. Faulkner, 2011 (visit http://www.barrowmoremrg.co.uk)

 $\langle n \rangle$ 







 $\sqrt{}$ 



Original © BRB Residuary Ltd





Original diagrams courtesy of Trevor Mann. This PDF copy by J.D. Faulkner, 2011 (visit http://www.barrowmoremrg.co.uk)

V

E.217 <u>rev.</u> 5 2412 (7-11") OVER CAPACITY - 185 hl/4070galls. TANK MATL --(17) (17) 3820 (121-6318") Ż POWER BRAKE - AIR 2000(61 DIA. OF T & VACUUM THROUGH PIPE HANDBRAKE. -SCREW & SIDE LEVER 1060 TARE - 15500 Kg LOAD. 1750(5-8%) 4500(14'-9"8") 1250(4'.1'4") 1750(5'-87'8') C 8 100 620 7500 (2+1-71/4") 620 (2'-0<sup>1</sup>/10") 2460(8'-078") OVER STEPS. E IOL 12'-01/16") 8740 (28'-8'8') Owner. HML Ê 
 TONS
 26
 22
 18

 V.B.
 O
 O
 O

 A.B.
 10
 IQ
 G

 R.A.
 I
 I
 I

 SPEED
 6.7
 5.2
 62
 16 TANK WAGON .- GERMAN - DB. Chun, Werke Huls AG. TOPS CODE 0 Marl TYPE .- Ufhs . CARKND AARKND PANEL N VEHICLE Nºº. - 21