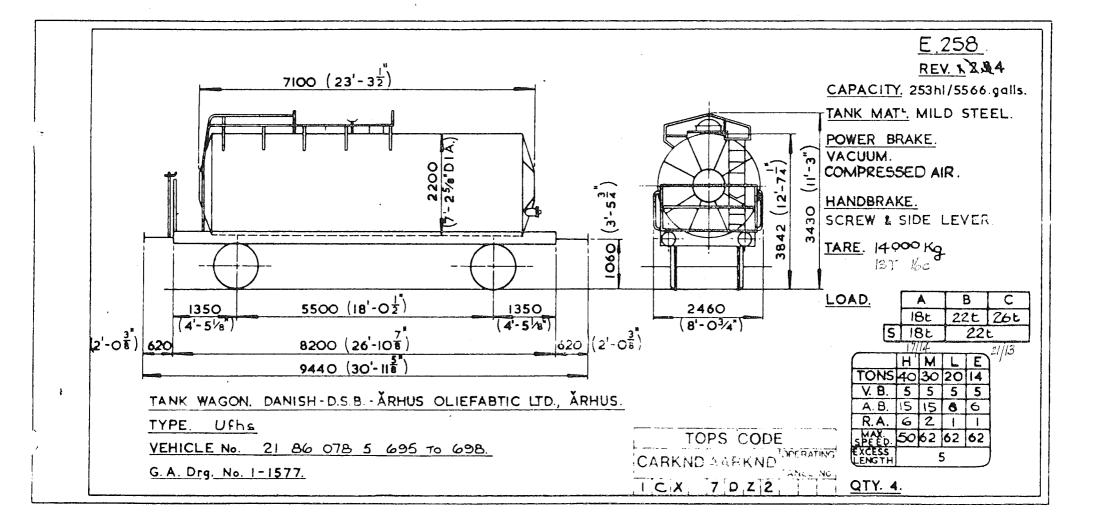

|
| 240, 242, 243       |                            |                    |
| 245, 248, 249,      |                            |                    |
| 255, 256 , 263 ,    |                            |                    |
| 266, 269-271,       |                            |                    |
| 274,277,279         | <i>,</i>                   |                    |
| 285, 287,           |                            |                    |
| 290-296,299         |                            |                    |
| 308-310             |                            |                    |

. .

14 (g. 1) 14 (g. 1)

Original © BRB Residuary Ltd

Original diagrams courtesy of Trevor Mann. This PDF copy by J.D. Faulkner, 2011 (visit http://www.barrowmoremrg.co.uk)

....

















Š.

Original © BRB Residuary Ltd















•





Original © BRB Residuary Ltd

1.





Original © BRB Residuary Ltd



Original © BRB Residuary Ltd



 $\mathcal{D}$ 

Original © BRB Residuary Ltd



627



Original © BRB Residuary Ltd



Original © BRB Residuary Ltd



Original © BRB Residuary Ltd