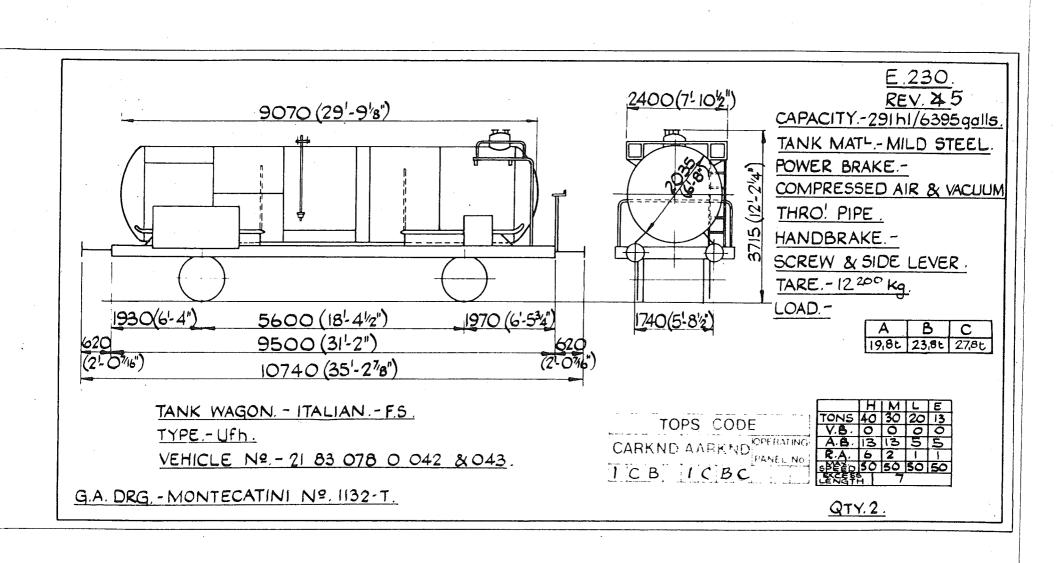

|                                                                                                              |              | PAGE | Nº. 4  |
|--------------------------------------------------------------------------------------------------------------|--------------|------|--------|
| CODE NUMBERS & IDENTIFICATION LETTERS CONTINUED -                                                            |              |      | REV    |
| BRITISH RAILWAYS                                                                                             |              |      |        |
| SPANISH NATIONAL RAILWAY COMPANY                                                                             | BR.<br>RENFE | 70.  |        |
| JUGOSLAVIAN RAILWAYS.                                                                                        | JZ.          | 72   |        |
| ELLENIC STATE RAILWAYS.                                                                                      | CEH.         | 73.  |        |
| SWEDISH STATE RAILWAYS                                                                                       | SJ.          | 74.  |        |
| URKISH STATE RAILWAYS & PORTS.                                                                               | TCDD.        | 75   | •<br>• |
| NORWEGIAN STATE RAILWAYS                                                                                     | NSB.         | 76.  | -      |
| SERMAN FEDERAL RAILWAYS.                                                                                     | DB           | 80.  |        |
| USTRIAN FEDERAL RAILWAYS                                                                                     | OBB.         | 81.  |        |
| UXEMBURG NATIONAL RAILWAY COMPANY,                                                                           | CFL.         | 82.  | F      |
| TALIAN STATE RAILWAYS.                                                                                       | FS.          | 83.  | *      |
| NETHERLANDS RAILWAYS LTD.                                                                                    | N5           | 84.  |        |
| SWISS FEDERAL RAILWAYS                                                                                       | CFF.         | 85.  |        |
| DANISH STATE RAILWAYS.                                                                                       | DSB.         | 86.  |        |
| RENCH NATIONAL RAILWAY COMPANY                                                                               | SNCF.        | 87.  |        |
| ELGIAN NATIONAL RAILWAY COMPANY.                                                                             | SNCB.        | 88.  |        |
| ORTUGUESE RAILWAY COMPANY.                                                                                   | CCFP.        | 94   |        |
| RAN RAILWAYS.                                                                                                | RAI.         | 96.  |        |
| SYRIAN RAILWAYS.                                                                                             | CFS.         | 97.  |        |
| EBANESE RAILWAYS                                                                                             | CEL.         | 98.  |        |
| RAQUI RAILWAYS.                                                                                              | IRR          | 99.  |        |
| Original © BRB Residuary Ltd Original diagrams courtesy of Trevor Mann. This PDF copy by J.D. Faulkner, 2011 |              |      |        |