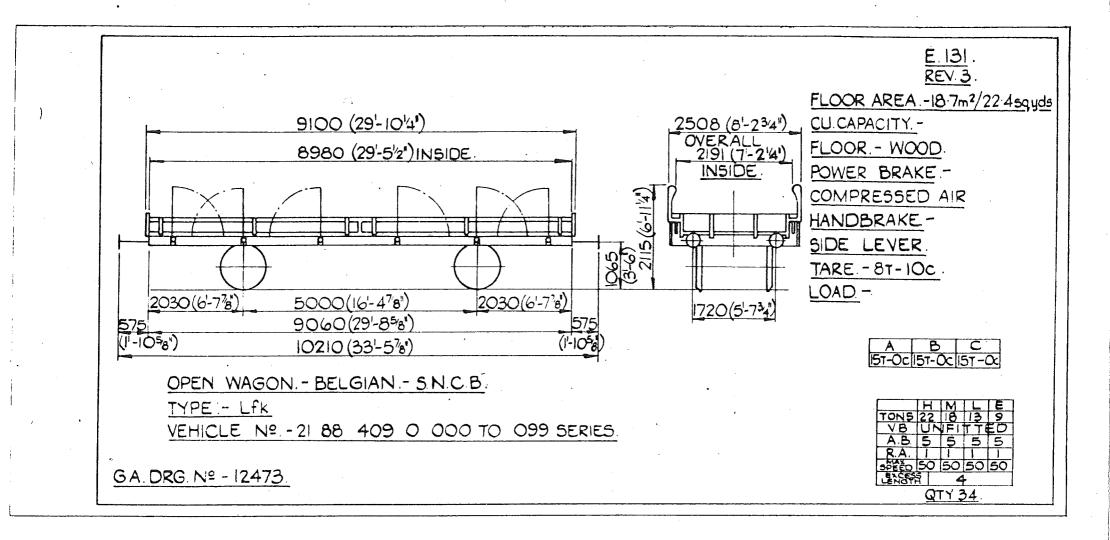

ACUUM THROUGH PIPE r HANDBRAKE. (3<sup>1-5</sup> <sup>3</sup>/<sub>1</sub>) SCREW & SIDE LEVER. TARE. 13600 Kg 137 70 090 LOAD. В С 1750 5-8 4500 (14-98) 1250(4-14) 18,46 22,4426,41 1750(5'-8<sup>7"</sup>) 518,41 22,4t 7500 (24'-74 620 620 2-016 8740 (28'-85) (2'-0<sup>7'</sup>) H M E L TONS 40 36 20 14 V.B. 0 0 0 0 V.B. A.B. TANK WAGON GERMAN-DB-HULS, CHEMICAL WORKS. TOPS CODE GI R.A. 6 5 SMEED 50 62 62 62 EXCESS A TYPE: - Ufhs CARKND AARKND PANEL No. VEHICLE No :- 21 80 008 5 157 ICAICAB G.A. Drg. No.H. 7598/2 QTY. I



 $\mathbf{v}$ 









Original © BRB Residuary Ltd









Original diagrams courtesy of Trevor Mann. This PDF copy by J.D. Faulkner, 2011 (visit http://www.barrowmoremrg.co.uk)

Ì







Original © BRB Residuary Ltd







 $\otimes$ 

Original © BRB Residuary Ltd







(visit http://www.barrowmoremrg.co.uk)



<sup>(</sup>visit http://www.barrowmoremrg.co.uk)

the construction of the construction of the second s



Original diagrams courtesy of Trevor Mann. This PDF copy by J.D. Faulkner, 2011

(visit http://www.barrowmoremrg.co.uk)



Original diagrams courtesy of Trevor Mann. This PDF copy by J.D. Faulkner, 2011

(visit http://www.barrowmoremrg.co.uk)





SFV GIAL



STY CH2

E.142. TANKS FITTED WITH BOTTOM OUTLETS & HEATING COILS. 7000(22'-11<sup>5</sup>'8") REV. 6 CAPACITY-250hl/5500galls. TANK MATL-ALUMINIUM POWER BRAKE .-(12<sup>L</sup>-79/16") COMPRESSED AIR & VACUUM THRO! PIPE . ᆀ HANDBRAKE - SCREW & 3850 SIDE LEVER 1065 (31515) TARE 10500 Kg LOAD. 2200(7'-25'8") 4500(14'-9'%") 1800(5'-1078) 1750(5'-878" 620 8500 (27'-105/8") 62C B C. 2580 (