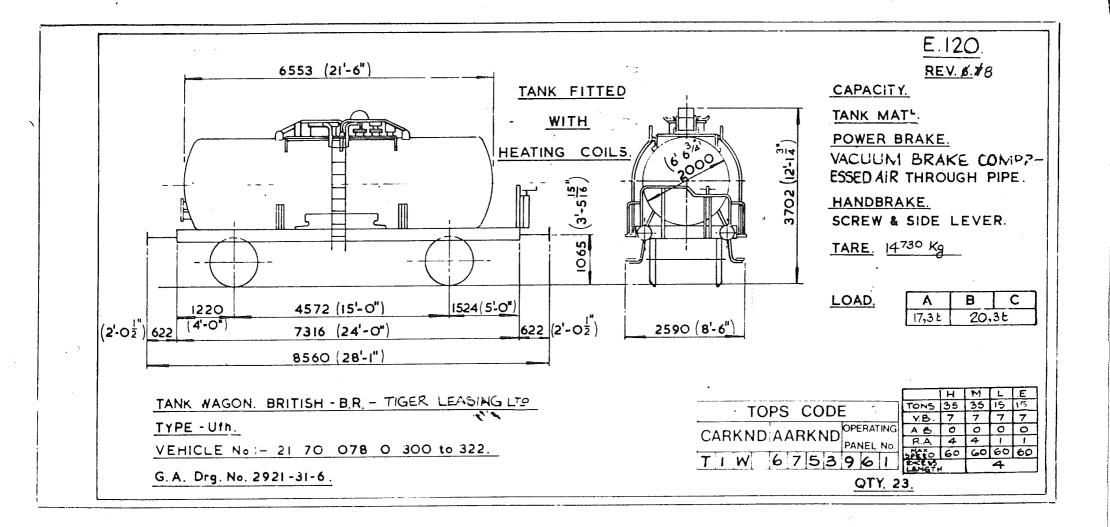

diagrams courtesy of Trevor Mann. This PDF copy by J.D. Faulkner, 2011 (visit http://www.barrowmoremrg.co.uk)

ser.

E. 111 REV. 6 6650 (21'-93) CAPACITY. 194 hl /4270galls. TANK MATL POWER BRAKE. COMPRESSED AIR YACUUM THROUGH PIPE r HANDBRAKE. (3<sup>1-5</sup> <sup>3</sup>/<sub>1</sub>) SCREW & SIDE LEVER. TARE. 13600 Kg 137 70 090 LOAD. В С 1750 5-8 4500 (14-98) 1250(4-14) 18,46 22,4426,41 1750(5'-8<sup>7"</sup>) 518,41 22,4t 7500 (24'-74 620 620 2-016 8740 (28'-85) (2'-0<sup>7'</sup>) H M E L TONS 40 36 20 14 V.B. 0 0 0 0 V.B. A.B. TANK WAGON GERMAN-DB-HULS, CHEMICAL WORKS. TOPS CODE GI R.A. 6 5 SMEED 50 62 62 62 EXCESS A TYPE: - Ufhs CARKND AARKND PANEL No. VEHICLE No :- 21 80 008 5 157 ICAICAB G.A. Drg. No.H. 7598/2 QTY. I



 $\mathbf{v}$ 









Original © BRB Residuary Ltd









Original diagrams courtesy of Trevor Mann. This PDF copy by J.D. Faulkner, 2011 (visit http://www.barrowmoremrg.co.uk)

Ì







Original © BRB Residuary Ltd







 $\otimes$ 

Original © BRB Residuary Ltd







(visit http://www.barrowmoremrg.co.uk)



<sup>(</sup>visit http://www.barrowmoremrg.co.uk)

the construction of the construction of the second s



Original diagrams courtesy of Trevor Mann. This PDF copy by J.D. Faulkner, 2011

(visit http://www.barrowmoremrg.co.uk)



Original diagrams courtesy of Trevor Mann. This PDF copy by J.D. Faulkner, 2011

(visit http://www.barrowmoremrg.co.uk)





SFV GIAL



STY CH2

E.142. TANKS FITTED WITH BOTTOM OUTLETS & HEATING COILS. 7000(22'-11<sup>5</sup>'8") REV. 6 CAPACITY-250hl/5500galls. TANK MATL-ALUMINIUM POWER BRAKE .-(12<sup>L</s