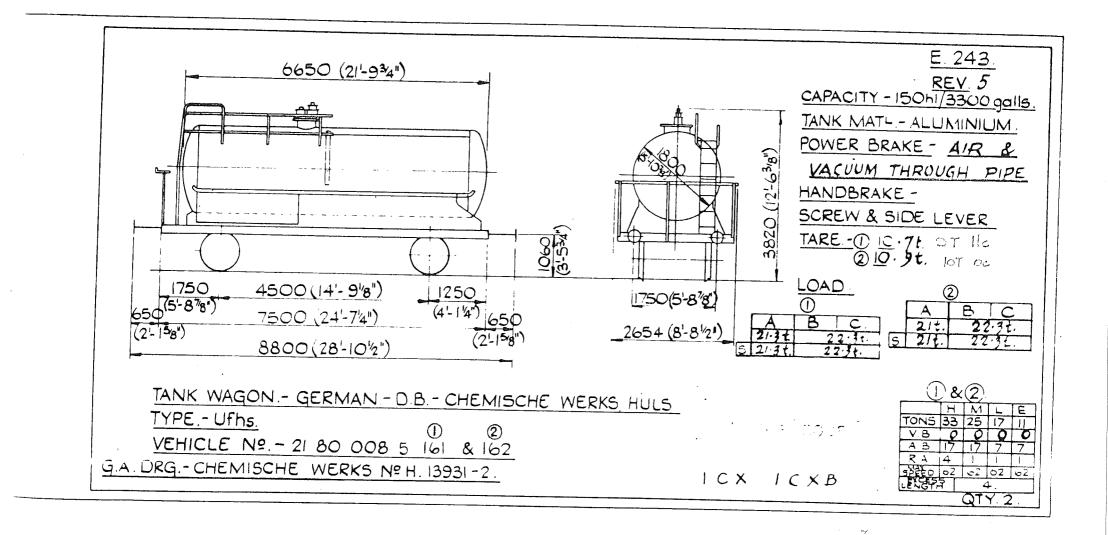

riginal © BRB Residuary Ltd



E.238. REV. 3456 CAPACITY. 66 h1/1450 gails. 4775 (15-8) TANK MATL POWER BRAKE. 3140 (10-3<sup>5</sup>) OVERALL VACUUM & COMPRESSED AIR THROUGH PIPE. 397 HANDBRAKE. SCREW & SIDE LEVER. TARE. 16870 Kg 16T 120 4572 (15-0) 1327 (4-44) 1327(4-44 1740 (5-82) 7226 (23-81/2") 622 622 LOAD. Α В С (2-0/2 01/2) 8470 (27-91/2) 15,16 2590 (8-6") 18,7t OVERALL M TONS 35 35 17 71 V.B. 16 16 8 8 TANK WAGON-BRITISH - B.R. DOW CHEMICALS A.B. 0 0 0 0 R.A. 4 4 1 TYPE:- Ufhk, ма ЭГЕЕД 60 60 60 60 Ехсеза Lenoth 4. TOPS CODE VEHICLE No:- 21 70 078 0 292 to 294 CARKND AARKND PANEL NO G.A. Drg. No:-M & W GRAZEBROOK Ltd. No. R. 823. QTY. 3. 6753992 TIW

Original diagrams courtesy of Trevor Mann. This PDF copy by J.D. Faulkner, 2011 (visit http://www.barrowmoremrg.co.uk)

9/54



















Original diagrams courtesy of Trevor Mann. This PDF copy by J.D. Faulkner, 2011 (visit http://www.barrowmoremrg.co.uk)

 $\checkmark$ 







KX)

Original © BRB Residuary Ltd











,









RTY 400.



|                                    | E. 250/sh.                |
|------------------------------------|---------------------------|
|                                    | Rev.                      |
|                                    |                           |
| VEHICLE NOS - 21 70 2140 000 - 123 | 21 70 214 0 284 - 277, 29 |
| 125 - 155                          | 303 - 314                 |
| 157 - 163, 165                     | 316 - 323                 |
| 167 - 194                          | 326 - 337                 |
| 136 - 222                          | 337