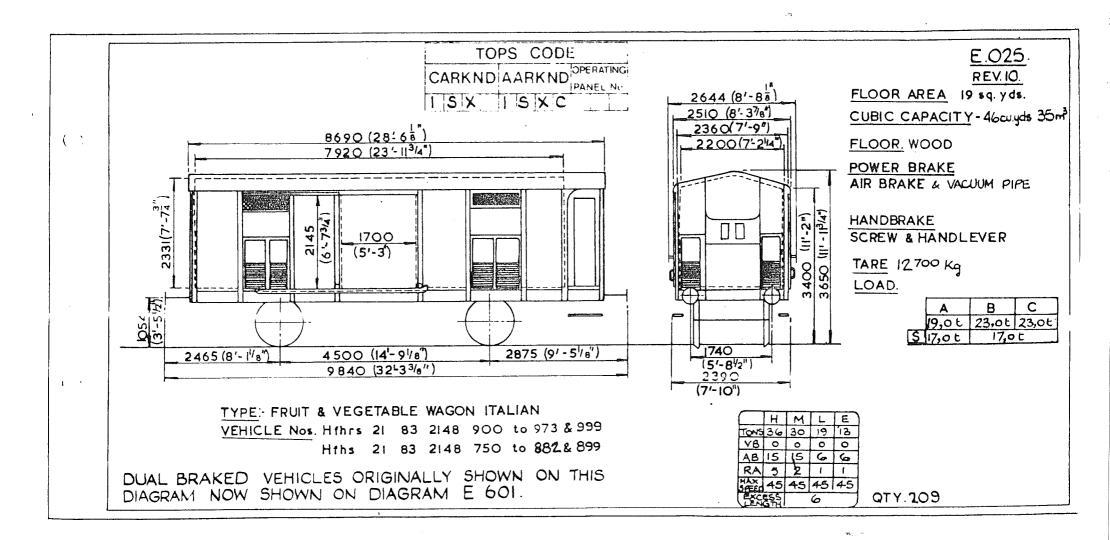

ONS 26t 5 18t 22t COVERED WAGON SPANISH TRANSFESA Co. TYPE Hfs R.A. OLD VEHICLE Nos. - 24 7! 028 5 001 TO 5 200. 62 62 62 62 FFD. EXCESS LENGTH 11 QTY 200

(1)

ease.

and the second

Original © BRB Residuary Ltd

1

Original diagrams courtesy of Trevor Mann. This PDF copy by J.D. Faulkner, 2011 (visit http://www.barrowmoremrg.co.uk)

STV VRO





NTV 0000





Original diagrams courtesy of Trevor Mann. This PDF copy by J.D. Faulkner, 2011 (visit http://www.barrowmoremrg.co.uk)

STV Goll





Original diagrams courtesy of Trevor Mann. This PDF copy by J.D. Faulkner, 2011 (visit http://www.barrowmoremrg.co.uk)

SFV COLA



(1)

Original © BRB Residuary Ltd



SFV CO24

Original diagrams courtesy of Trevor Mann. This PDF copy by J.D. Faulkner, 2011 (visit http://www.barrowmoremrg.co.uk)

4



TOPS CODE E.025. REV.II. PANEL No. FLOOR AREA 19 sq. yds. 2644 (8'-8= ISB SBC 2510 (8'- 37/8") CUBIC CAPACITY - 46 cu.yds 35 m3 2360(7'-9") <u>8690 (28' 68")</u> 7920 (23'-11<sup>3</sup>/4" 2200(7-244)  $\bigcirc$ FLOOR. WOOD POWER BRAKE AIR BRAKE & VACUUM PIPE 2331(7'-74") 2145 (6-734) 3650 (II' - IP<sup>1</sup>/4" HANDBRAKE  $\Box$ (11'-2 SCREW & HANDLEVER 1700 (5'-3) TARE 12700 Kg 3400 LOAD. Ċ B 19,0t 23,0t 23,0t 054 17.0 t S 17,0 t 2875 (9'-5/8") 1740 4500 (14-91/8") 2465 (8'-1"8") (5'-81/2") 9840 (32-33/8") 2390 ()TYPE - FRUIT & VEGETABLE WAGON ITALIAN н M VEHICLE Nos. Hihrs 21 83 2148 900 to 973 & 999 36 30 19 13 0 0 0 0 15 15 6 6 5 2 1 1 VB Hfhs 21 83 2148 750 to 882 & 899 AB RA DUAL BRAKED VEHICLES ORIGINALLY SHOWN ON THIS 45 45 45 45 DIAGRAM NOW SHOWN ON DIAGRAM E 601. QTY.209 6