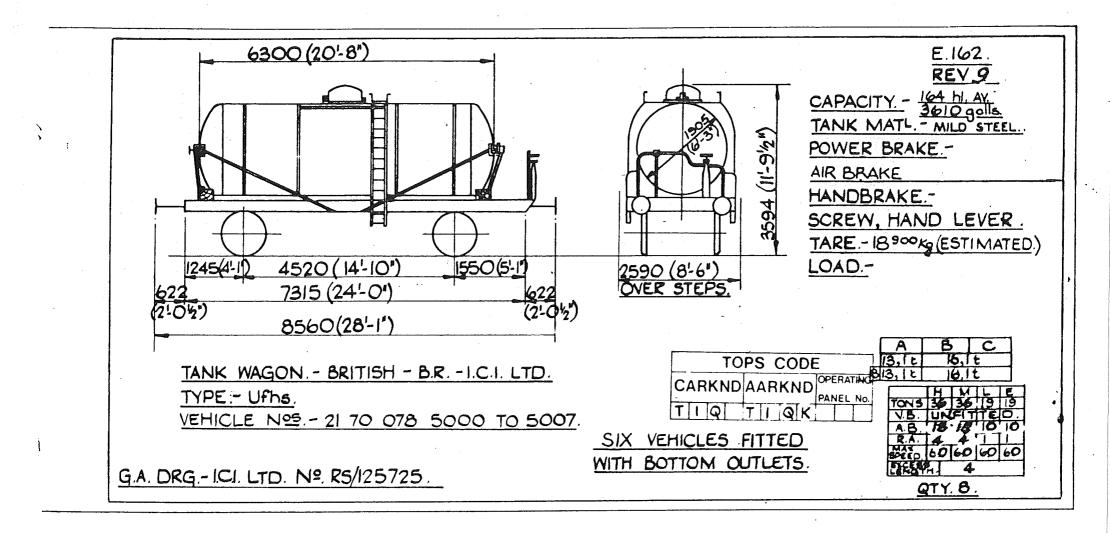

158') SCALED. CAPACITY - 154 h1/3400 galls. TANK MATL -POWER BRAKE .-AIR BRAKE (121-51/4") VACUUM BRAKE. HANDBRAKE -3790 1060 SCREW & SIDE LEVER. TARE - 14 000 Kg. 1750(5'-8"/8") 4500 (141-91/8") 1250(4-14 1750 (5'-878") LOAD .-650 7500 (24'-71/4") 650 2350(7'8"/) OVER BRAKE LEVER GUARDS (2-15/8") 8800 (28'-101/2") A Β. C. 18t 18,81 18,81 TANK WAGON - GERMAN - D.B. - V.T.G HIM TYPE .- Ufh. TONS 32 26 19 V.B VEHICLE NºS- 21 80 078 0 115, 119-121, 124, 127,129-131,134-139 A.B VACUUM PIPED VEHICLES ORIGINALLY SHOWN ON THIS DIAGRAM NOW SHOWN ON DIAGRAM E617 R.A. 8 41-144 3 G.A. DRG. Nº. - 151. 01. 006 a & b. QTY. 19.

Original diagrams courtesy of Trevor Mann. This PDF copy by J.D. Faulkner, 2011 (visit http://www.barrowmoremrg.co.uk)

 $\int$ 









ممرا

Original © BRB Residuary Ltd







Original © BRB Residuary Ltd

(







(visit http://www.barrowmoremrg.co.uk)

( i

 $\cdot$  (

 $\overline{\mathcal{O}}$ 



Original diagrams courtesy of Trevor Mann. This PDF copy by J.D. Faulkner, 2011 (visit http://www.barrowmoremrg.co.uk)

Original © BRB Residuary Ltd

E.170 BOTTOM OUTLETS BLANKED OFF. REV.6 7000 (22'-111/2") CAPACITY .- 240hl / 5280 golls. TANK MATL -3823 (12 - 6'2") SCALED POWER BRAKE .-COMPRESSED AIR & VACUUM THRO'PIPE . HANDBRAKE -SCREW & SIDE LEVER 1065 (3:5<sup>15</sup>16) TARE - 11200 Kg LOAD. 2200 (7'-2<sup>5</sup>/8') 4500 (14'-9'4") 1800(5'-107/8" 1750(5-878 В C. 24t 20.8t 8500 (27'-1034") 62C 2580 (8'-55'8") OVER STEPS. (2-03/8") (2-03'a" 9740 (31-11/2") MONTEDISON S.P.A TANK WAGON - ITALIAN - F.S. VIA TARAMELLI 26 HIM LE TONS 35 26 17 11 Y.B. O. O. O.