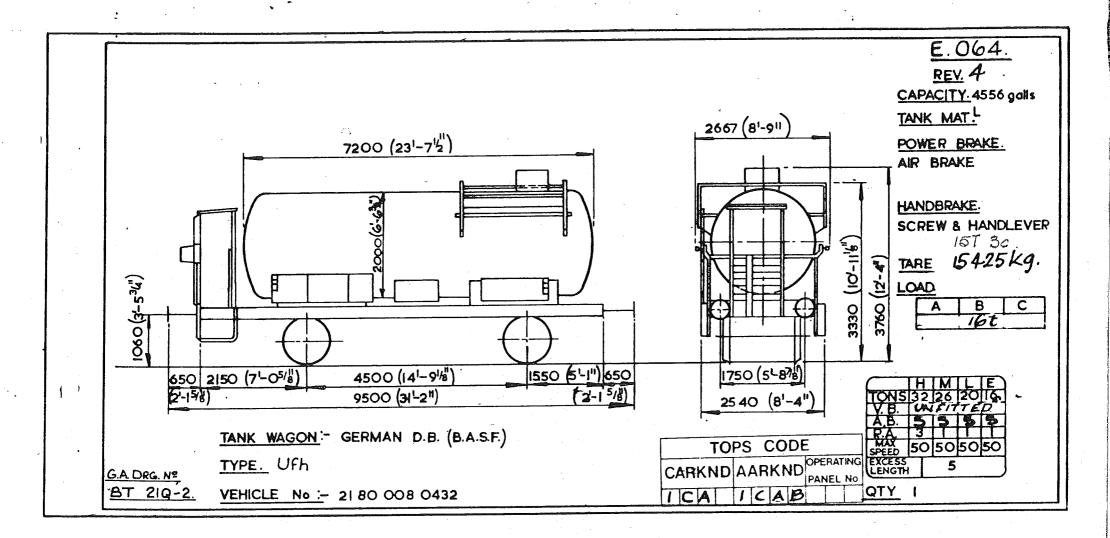

|





6060



 $\nu'$ 



Original © BRB Residuary Ltd





Original diagrams courtesy of Trevor Mann. This PDF copy by J.D. Faulkner, 2011 (visit http://www.barrowmoremrg.co.uk)

SFV 6062













100





Original © BRB Residuary Ltd



(809)





<u>E.109</u>. 6650 (21-94) REV 234 5. CAPACITY 194h1 /4270 galls. TANK MATL POWER BRAKE. 2000 COMPRESSED AIR.  $\left(3^{-5\frac{3}{4}}\right)$ HANDBRAKE. SCREW & SIDE LEVER. 1060 TARE 11300Kg 117 2G 1250 (4'-14) 1750(5-88) 4500 (14'-98) 1750 (5-86) LOAD. С В Α 20,76 24,76 28,76 7500 (24-74) 620 620 24,7t 5 20,7t (2'-0%) (2'-0%) 8740 (28-88) H E TONS 40 36 17 12 V.B TANK WAGON.GERMAN-D.B.-HULS CHEMICAL WORKS. TOPS CODE A.B. CARKND AARKND TYPE - Ufhs R.A 6 5 MAX. 50/62 62 VEHICLE No:- 21 80 008 5 154. ICA 7WZ7 LENCTH G. A. Drg. No. H7600/2. QTY. I.



 $\checkmark$ 

<u>E.110</u> REV. 2.146 194 h1/4270 galls. CAPACITY. 6650 (21-94) TANK MATL. POWER BRAKE. COMPRESSED AIR HANDBRAKE. SCREW & SIDE LEVER. TARE. 10650 Kg 101 100 1060 L