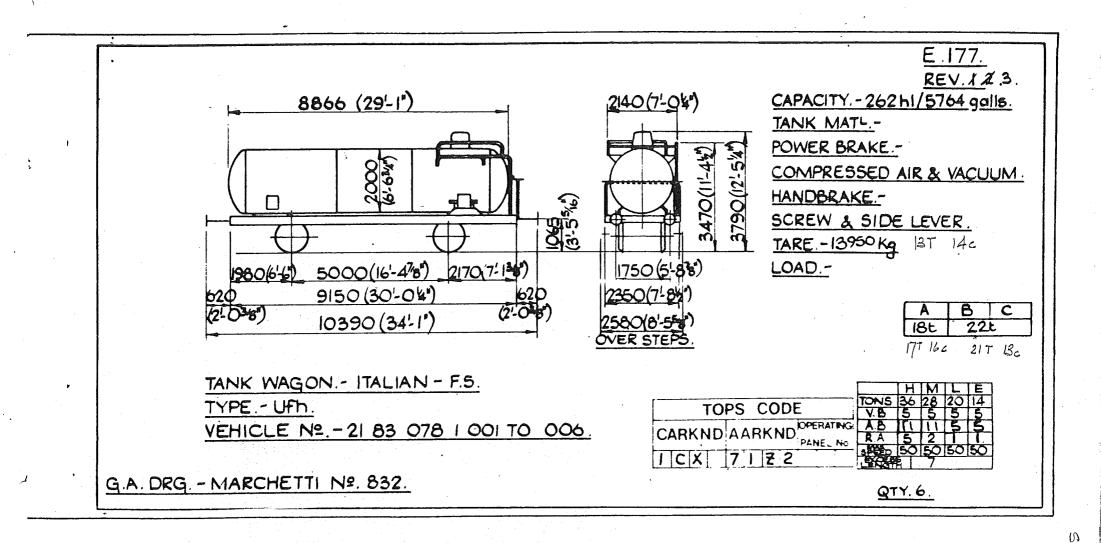

| OLISH STATE RAILWAYS P.K.P.   |      |         | TION 21 & 31 | <u>·</u>                                  | COUNTRY 5                                                                                                       | 1                                                        | PAGE Nº | 5A |
|-------------------------------|------|---------|--------------|-------------------------------------------|-----------------------------------------------------------------------------------------------------------------|----------------------------------------------------------|---------|----|
|                               |      | DIAGRAM | REV.         |                                           | 900-000, 1-0, 0-000,                                                                                            | 9- <del>19-70,000,000,000,000,000,000,000,000,000,</del> | DIAGRAM |    |
| ANK WAGON.                    |      |         |              | naan oo taaliy dahaya gaaray daa ay baada | and for the second set of the state of the second second second second second second second second second secon |                                                          |         | 1  |
| 1 51 076 5 075 TO 31 51 076 5 | 091  | 459     | -            |                                           |                                                                                                                 |                                                          |         |    |
|                               | 004. | 435     | -            |                                           | ма                                                                                                              |                                                          |         |    |
|                               |      |         |              |                                           |                                                                                                                 |                                                          |         |    |
|                               |      |         |              |                                           |                                                                                                                 |                                                          |         |    |
|                               |      |         |              |                                           |                                                                                                                 |                                                          |         |    |
|                               |      |         |              |                                           |                                                                                                                 |                                                          |         |    |
|                               |      |         |              |                                           | -                                                                                                               |                                                          |         |    |
|                               |      |         |              |                                           |                                                                                                                 |                                                          |         |    |
|                               |      |         |              |                                           |                                                                                                                 |                                                          |         |    |
|                               |      |         |              |                                           |                                                                                                                 |                                                          |         |    |
|                               |      |         |              |                                           | . 9                                                                                                             |                                                          |         |    |
|                               |      |         |              |                                           |                                                                                                                 |                                                          |         |    |
|                               |      |         |              |                                           |                                                                                                                 |                                                          |         |    |
|                               |      |         |              |                                           |                                                                                                                 |                                                          |         |    |
|                               | :    |         |              |                                           |                                                                                                                 |                                                          |         |    |
|                               |      |         |              |                                           |                                                                                                                 |                                                          |         |    |
|                               |      |         |              |                                           |                                                                                                                 |                                                          | £ .     |    |
|                               |      |         |              |                                           | <u>.</u>                                                                                                        |                                                          |         |    |
|                               |      |         |              |                                           | of and                                                                                                          |                                                          | -       |    |
|                               |      |         |              |                                           |                                                                                                                 |                                                          |         |    |
|                               |      |         |              |                                           |                                                                                                                 |                                                          |         |    |
|                               |      |         |              |                                           |                                                                                                                 | ĺ                                                        |         |    |