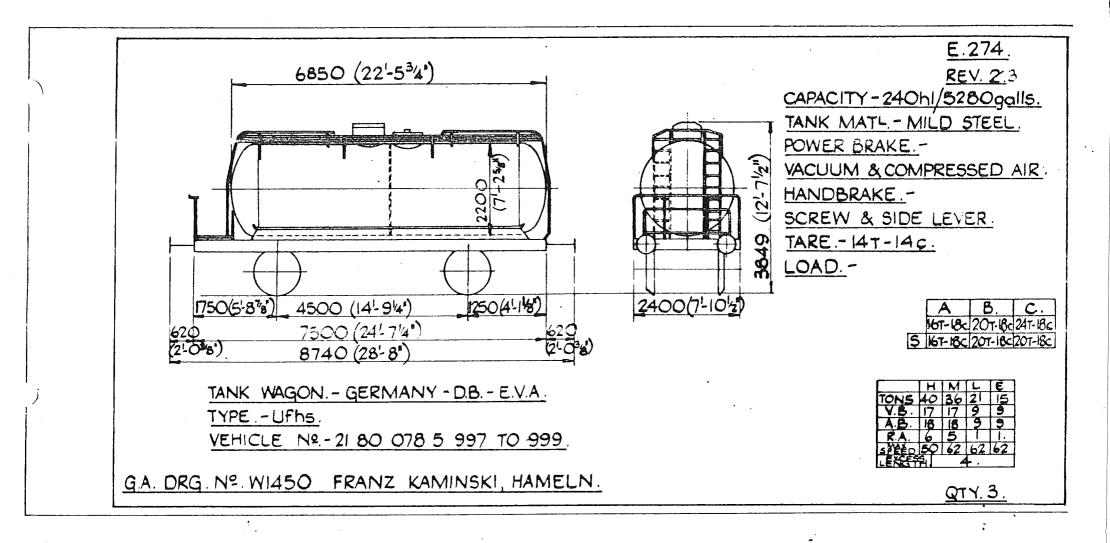

| OLISH STATE RAILWAYS P.K.P.   |      |         | TION 21 & 31 | <u>·</u>                                  | COUNTRY 5                                                                                                       | 1                                                        | PAGE Nº | 5A |
|-------------------------------|------|---------|--------------|-------------------------------------------|-----------------------------------------------------------------------------------------------------------------|----------------------------------------------------------|---------|----|
|                               |      | DIAGRAM | REV.         |                                           | 900-000, 1-0, 0-000,                                                                                            | 9- <del>19-70,000,000,000,000,000,000,000,000,000,</del> | DIAGRAM |    |
| ANK WAGON.                    |      |         |              | naan oo taaliy dahaya gaaray daa ay baada | and for the second set of the state of the second second second second second second second second second secon |                                                          |         | 1  |
| 1 51 076 5 075 TO 31 51 076 5 | 091  | 459     | -            |                                           |                                                                                                                 |                                                          |         |    |
|                               | 004. | 435     | -            |                                           | ма                                                                                                              |                                                          |         |    |
|                               |      |         |              |                                           |                                                                                                                 |                                                          |         |    |
|                               |      |         |              |                                           |                                                                                                                 |                                                          |         |    |
|                               |      |         |              |                                           |                                                                                                                 |                                                          |         |    |
|                               |      |         |              |                                           |                                                                                                                 |                                                          |         |    |
|                               |      |         |              |                                           | -                                                                                                               |                                                          |         |    |
|                               |      |         |              |                                           |                                                                                                                 |                                                          |         |    |
|                               |      |         |              |                                           |                                                                                                                 |                                                          |         |    |
|                               |      |         |              |                                           |                                                                                                                 |                                                          |         |    |
|                               |      |         |              |                                           | . 9                                                                                                             |                                                          |         |    |
|                               |      |         |              |                                           |                                                                                                                 |                                                          |         |    |
|                               |      |         |              |                                           |                                                                                                                 |                                                          |         |    |
|                               |      |         |              |                                           |                                                                                                                 |                                                          |         |    |
|                               | :    |         |              |                                           |                                                                                                                 |                                                          |         |    |
|                               |      |         |              |                                           |                                                                                                                 |                                                          |         |    |
|                               |      |         |              |                                           |                                                                                                                 |                                                          | £ .     |    |
|                               |      |         |              |                                           | <u>.</u>                                                                                                        |                                                          |         |    |
|                               |      |         |              |                                           | of and                                                                                                          |                                                          | -       |    |
|                               |      |         |              |                                           |                                                                                                                 |                                                          |         |    |
|                               |      |         |              |                                           |                                                                                                                 |                                                          |         |    |
|                               |      |         |              |                                           |                                                                                                                 | ĺ                                                        |         |    |