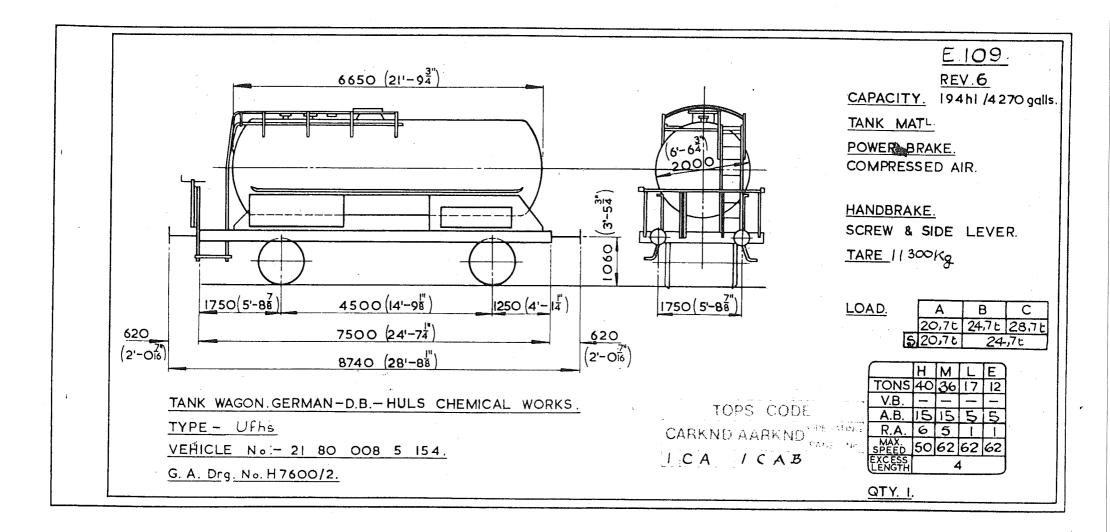

0



 $\nu'$ 



Original © BRB Residuary Ltd





Original diagrams courtesy of Trevor Mann. This PDF copy by J.D. Faulkner, 2011 (visit http://www.barrowmoremrg.co.uk)

SFV 6062













100





Original © BRB Residuary Ltd



(809)





<u>E.109</u>. 6650 (21-94) REV 234 5. CAPACITY 194h1 /4270 galls. TANK MATL POWER BRAKE. 2000 COMPRESSED AIR.  $\left(3^{-5\frac{3}{4}}\right)$ HANDBRAKE. SCREW & SIDE LEVER. 1060 TARE 11300Kg 117 2G 1250 (4'-14) 1750(5-88) 4500 (14'-98) 1750 (5-86) LOAD. С В Α 20,76 24,76 28,76 7500 (24-74) 620 620 24,7t 5 20,7t (2'-0%) (2'-0%) 8740 (28-88) H E TONS 40 36 17 12 V.B TANK WAGON.GERMAN-D.B.-HULS CHEMICAL WORKS. TOPS CODE A.B. CARKND AARKND TYPE - Ufhs R.A 6 5 MAX. 50/62 62 VEHICLE No:- 21 80 008 5 154. ICA 7WZ7 LENCTH G. A. Drg. No. H7600/2. QTY. I.



 $\checkmark$ 

<u>E.110</u> REV. 2.146 194 h1/4270 galls. CAPACITY. 6650 (21-94) TANK MATL. POWER BRAKE. COMPRESSED AIR HANDBRAKE. SCREW & SIDE LEVER. TARE. 10650 Kg 101 100 1060 LOAD В С 25,31 29,32 21,32 **S**2 25.3t 1750 (5-8%) 4500 (14-948) 1250(4)1 1750 (5-878) 7500 (24-744) 620 620 н 8740 (28-84 (20%) D-07/167 TONS 40 36 17 ( ) VB TANK WAGON-GERMAN - DB - HULS, CHEMICAL WORKS. TOPS CODE AB. 15 15 CARKND AARKND OPERATING TYPE :- Ufhs R.A. 65 SPEED 100 62 VEHICLE No - 21 80 008 5 155 162 CA 7WZ7 LENGTH G.A. DRG. No. H 7602/2. QTY. I.



Original diagrams courtesy of Trevor Mann. This PDF copy by J.D. Faulkner, 2011 (visit http://www.barrowmoremrg.co.uk)

ser.

E. 111 REV. 6 6650 (21'-93) CAPACITY. 194 hl /4270galls. TANK MATL POWER BRAKE. COMPRESSED AIR YACUUM THROUGH PIPE r HANDBRA