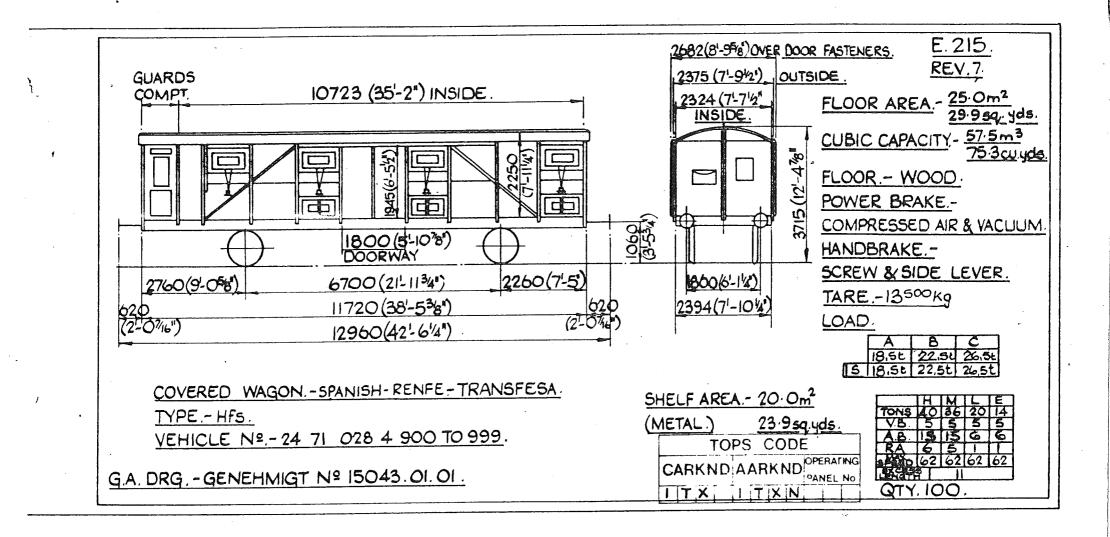

4000 Kg 000 2150 13T 16C LOAD. C 1250 (4'-1<sup>5</sup>4) 650 (2'-18) В 4500 (14'-98) 1750(5'-85) 1750(5-88) Α 18t 7500 (24'-74<sup>1"</sup>) (2-18)65Q 2350(7-82 17T 140 187 Ac Over Brake Lever 8800 (28'-10z) Guards. H M E TONS 32 25 19 14 5 5 V.B. 5 1 TANK WAGON GERMAN - DB - V.T.G. HAMBURG. TOPS CODE 994 A.B. R.A 3 TYPE- Ufh. SPEED 50 50 50 PANEL NO. VEHICLE Nos - 21 80 078 0 100 to 0 114. ICX 7WZ2 EXCESS G.A. Drg.V.T.G. No. 2603.01, 296. QTY. 15.

 $\langle \langle \rangle$ 

Original © BRB Residuary Ltd

)













X





Original © BRB Residuary Ltd









Original © BRB Residuary Ltd



Original diagrams courtesy of Trevor Mann. This PDF copy by J.D. Faulkner, 2011 (visit http://www.barrowmoremrg.co.uk)

 $\langle n \rangle$ 







 $\sqrt{}$ 



Original © BRB Residuary Ltd





Original diagrams courtesy of Trevor Mann. This PDF copy by J.D. Faulkner, 2011 (visit http://www.barrowmoremrg.co.uk)

V

E.217 <u>rev.</u> 5 2412 (7-11") OVER CAPACITY - 185 hl/4070galls. TANK MATL --(17) (17) 3820 (121-6318") Ż POWER BRAKE - AIR 2000(61 DIA. OF T & VACUUM THROUGH PIPE HANDBRAKE. -SCREW & SIDE LEVER 1060 TARE - 15500 Kg LOAD. 1750(5-8%) 4500(14'-9"8") 1250(4'.1'4") 1750(5'-87'8') C 8 100 620 7500 (2+1-71/4") 620 (2'-0<sup>1</sup>/10") 2460(8'-078") OVER STEPS. E IOL 12'-01/16") 8740 (28'-8'8') Owner. HML Ê 
 TONS
 26
 22
 18

 V.B.
 O
 O
 O

 A.B.
 10
 IQ
 G

 R.A.
 I
 I
 I

 SPEED
 6.7
 5.2
 62
 16 TANK WAGON .- GERMAN - DB. Chun, Werke Huls AG. TOPS CODE 0 Marl TYPE .- Ufhs . CARKND AARKND PANEL N VEHICLE Nºº. - 21 80 008 5 152 & 158 TO 160. ICA ICAA GA. DRG. - UER