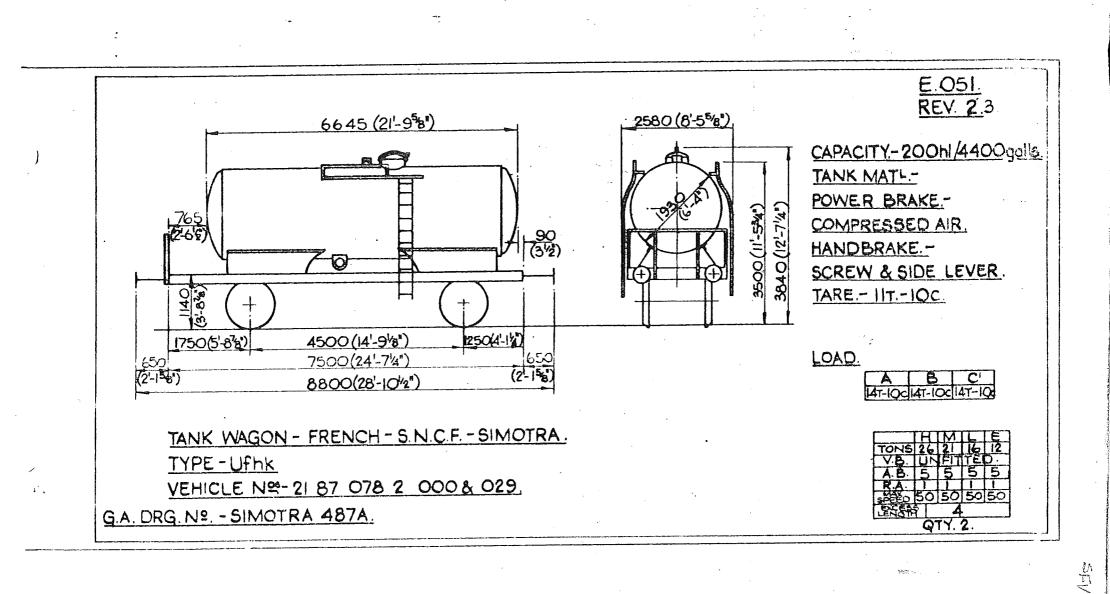

0 (6'-01/2") C. В 17,5 L 245 t 5 17,5 t 20 t. 7740 (26'-3") 1740 (51-81/2) 14550 (471-834") 1 1 MOTOR CAR WAGON - ITALIAN - F.S. 0 0 0 0 18 13 13 18 5 4 1 1 50 62 62 62 Hbccfgrs TYPE:-TOPS CODE SPEED VEHICLE Nos21 83 2146000 21 83 214 6001 CARKND AARKND EXCESS LENGTH 13 ILX 7IN QTY. 2

Original diagrams courtesy of Trevor Mann. This PDF copy by J.D. Faulkner, 2011 (visit http://www.barrowmoremrg.co.uk)

......

SFV 6032



 $(\mathbf{J})$ 

Original © BRB Residuary Ltd



SEV South



Original © BRB Residuary Ltd



 $\left(\begin{array}{c} \end{array}\right)$ 

ك ميسل ...

Original © BRB Residuary Ltd







Original © BRB Residuary Ltd





parts they

· ·



Original diagrams courtesy of Trevor Mann. This PDF copy by J.D. Faulkner, 2011 (visit http://www.barrowmoremrg.co.uk)

L.....





R



B

Original © BRB Residuary Ltd



|                                         |      |       |             |            | RE     | RIG      |        | <u>E.058</u> |                 |          |          |                                             |