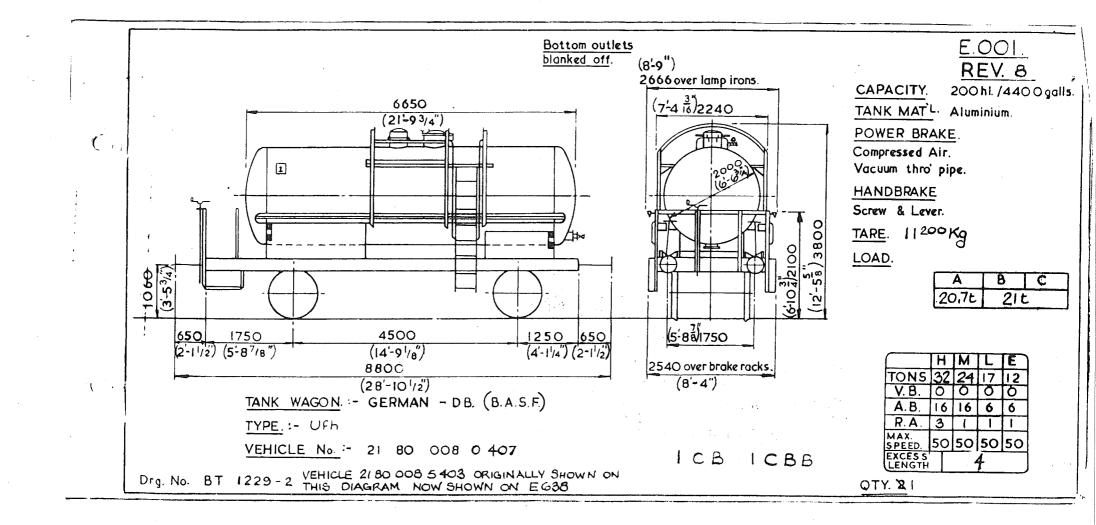

|
| 21 88 579 9 000 TO 21 88 579 9 049                                                                              | 479             |         |                                          |                                                            |         |             |
| Original © BRB Residuary Ltd Original diagrams courtesy                                                         | of Trevor Mann. | This PD | <sup>=</sup> copy by J.D. Faulkner, 2011 |                                                            |         |             |

Original diagrams courtesy of Trevor Mann. This PDF copy by J.D. Faulkner, 2011 (visit http://www.barrowmoremrg.co.uk)



Original diagrams courtesy of Trevor Mann. This PDF copy by J.D. Faulkner, 2011 (visit http://www.barrowmoremrg.co.uk)

STV 6001



Original © BRB Residuary Ltd O

Original diagrams courtesy of Trevor Mann. This PDF copy by J.D. Faulkner, 2011 (visit http://www.barrowmoremrg.co.uk)



Original diagrams courtesy of Trevor Mann. This PDF copy by J.D. Faulkner, 2011 (visit http://www.barrowmoremrg.co.uk)





1

Original © BRB Residuary Ltd







Original diagrams courtesy of Trevor Mann. This PDF copy by J.D. Faulkner, 2011 (visit http://www.barrowmoremrg.co.uk)

Accession



1

Original © BRB Residuary Ltd

Original diagrams courtesy of Trevor Mann. This PDF copy by J.D. Faulkner, 2011 (visit http://www.barrowmoremrg.co.uk)

5546007





Υ.



TOPS CODE Praties 2 met E.009 Ŷ, CARKND AARKND REV. 6 2682 over doors PANEL No. 8'-95/8" ITX ITXM FLOOR AREA. 2374 outside 31.1 sq. yds. (7'-91/2") SHELVES AREA. <u>(36'-68</u>