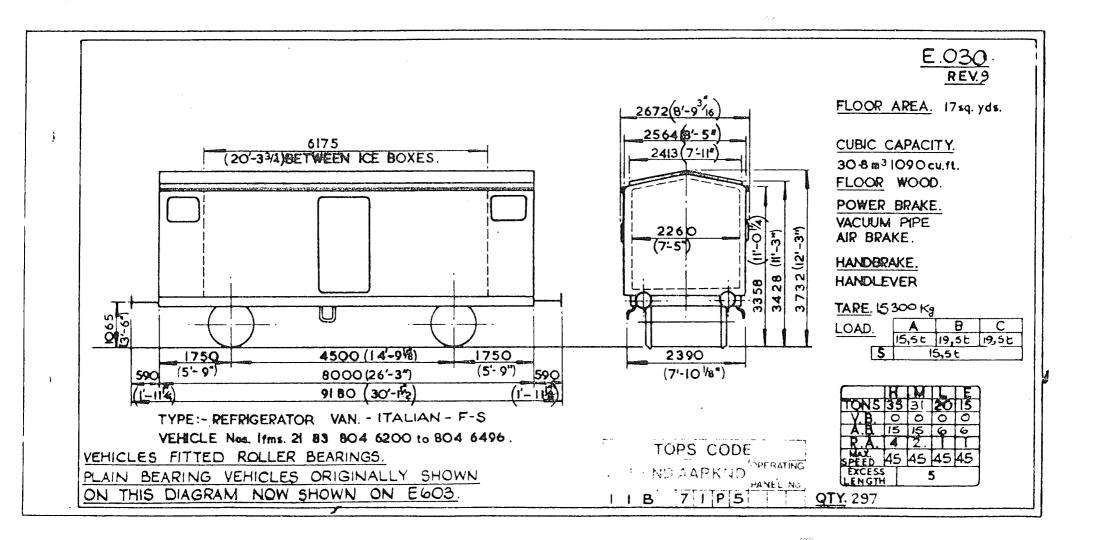

/4" 2200(7-244)  $\bigcirc$ FLOOR. WOOD POWER BRAKE AIR BRAKE & VACUUM PIPE 2331(7'-74") 2145 (6-734) 3650 (II' - IP<sup>1</sup>/4" HANDBRAKE  $\Box$ (11'-2 SCREW & HANDLEVER 1700 (5'-3) TARE 12700 Kg 3400 LOAD. Ċ B 19,0t 23,0t 23,0t 054 17.0 t S 17,0 t 2875 (9'-5/8") 1740 4500 (14-91/8") 2465 (8'-1"8") (5'-81/2") 9840 (32-33/8") 2390 ()TYPE - FRUIT & VEGETABLE WAGON ITALIAN н M VEHICLE Nos. Hihrs 21 83 2148 900 to 973 & 999 36 30 19 13 0 0 0 0 15 15 6 6 5 2 1 1 VB Hfhs 21 83 2148 750 to 882 & 899 AB RA DUAL BRAKED VEHICLES ORIGINALLY SHOWN ON THIS 45 45 45 45 DIAGRAM NOW SHOWN ON DIAGRAM E 601. QTY.209 6





tesiduary Ltd Original diagr

Original diagrams courtesy of Trevor Mann. This PDF copy by J.D. Faulkner, 2011 (visit http://www.barrowmoremrg.co.uk)

Original © BRB Residuary Ltd







Original diagrams courtesy of Trevor Mann. This PDF copy by J.D. Faulkner, 2011 (visit http://www.barrowmoremrg.co.uk)

D



E.032. REV. JASET FLOOR AREA. 22.5 cu.yds. CUBIC CAPACITY. 2200 cu ft. 62 m<sup>3</sup> ì 2690 8-94 FLOOR. WOOD 13400 (43'-112) 2410(7-10 POWER BRAKE. 13335 (43'-9") AIR- BRAKE 2185 (7'-VACUUM PIPE 2460 (7-10") -HANDBRAKE. HANDLEVER (3-5<sup>3</sup>/<sup>8</sup>) 2540 (8'-٦° φ TARE. 14,500 Kg <u>F</u> 040 3850 LOAD. 3207 DOORWAY 1280 (3'- 103'E') × 1840 (6'-01/2") C. В 17,5 L 245 t 5 17,5 t 20 t. 7740 (26'-3") 1740 (51-81/2) 14550 (471-834") 1 1 MOTOR CAR WAGON - ITALIAN - F.S. 0 0 0 0 18 13 13 18 5 4 1 1 50 62 62 62 Hbccfgrs TYPE:-TOPS CODE SPEED VEHICLE Nos21 83 2146000 21 83 214 6001 CARKND AARKND EXCESS LENGTH 13 ILX 7IN QTY. 2

Original diagrams courtesy of