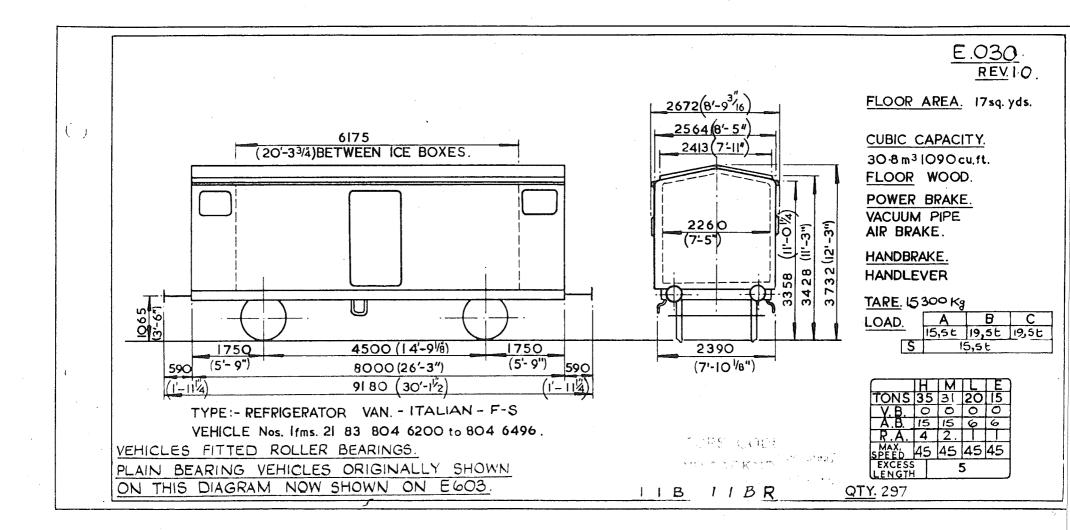

" 2200(7-244)  $\bigcirc$ FLOOR. WOOD POWER BRAKE AIR BRAKE & VACUUM PIPE 2331(7'-74") 2145 (6-734) 3650 (II' - IP<sup>1</sup>/4" HANDBRAKE  $\Box$ (11'-2 SCREW & HANDLEVER 1700 (5'-3) TARE 12700 Kg 3400 LOAD. Ċ B 19,0t 23,0t 23,0t 054 17.0 t S 17,0 t 2875 (9'-5/8") 1740 4500 (14-91/8") 2465 (8'-1"8") (5'-81/2") 9840 (32-33/8") 2390 ()TYPE - FRUIT & VEGETABLE WAGON ITALIAN н M VEHICLE Nos. Hihrs 21 83 2148 900 to 973 & 999 36 30 19 13 0 0 0 0 15 15 6 6 5 2 1 1 VB Hfhs 21 83 2148 750 to 882 & 899 AB RA DUAL BRAKED VEHICLES ORIGINALLY SHOWN ON THIS 45 45 45 45 DIAGRAM NOW SHOWN ON DIAGRAM E 601. QTY.209 6





tesiduary Ltd Original diagr

Original diagrams courtesy of Trevor Mann. This PDF copy by J.D. Faulkner, 2011 (visit http://www.barrowmoremrg.co.uk)

Original © BRB Residuary Ltd







Original diagrams courtesy of Trevor Mann. This PDF copy by J.D. Faulkner, 2011 (visit http://www.barrowmoremrg.co.uk)

D



E.032. REV. JASET FLOOR AREA. 22.5 cu.yds. CUBIC CAPACITY. 2200 cu ft. 62 m<sup>3</sup> ì 2690 8-94 FLOOR. WOOD 13400 (43'-112) 2410(7-10 POWER BRAKE. 13335 (43'-9") AIR- BRAKE 2185 (7'-VACUUM PIPE 2460 (7-10") -HANDBRAKE. HANDLEVER (3-5<sup>3</sup>/<sup>8</sup>) 2540 (8'-٦° φ TARE. 14,500 Kg <u>F</u> 040 3850 LOAD. 3207 DOORWAY 1280 (3'- 103'E') × 1840 (6'-01/2") C. В 17,5 L 245 t 5 17,5 t 20 t. 7740 (26'-3") 1740 (51-81/2) 14550 (471-834") 1 1 MOTOR CAR WAGON - ITALIAN - F.S. 0 0 0 0 18 13 13 18 5 4 1 1 50 62 62 62 Hbccfgrs TYPE:-TOPS CODE SPEED VEHICLE Nos21 83 2146000 21 83 214 6001 CARKND AARKND EXCESS LENGTH 13 ILX 7IN QTY. 2

Original diagrams courtesy of Tr