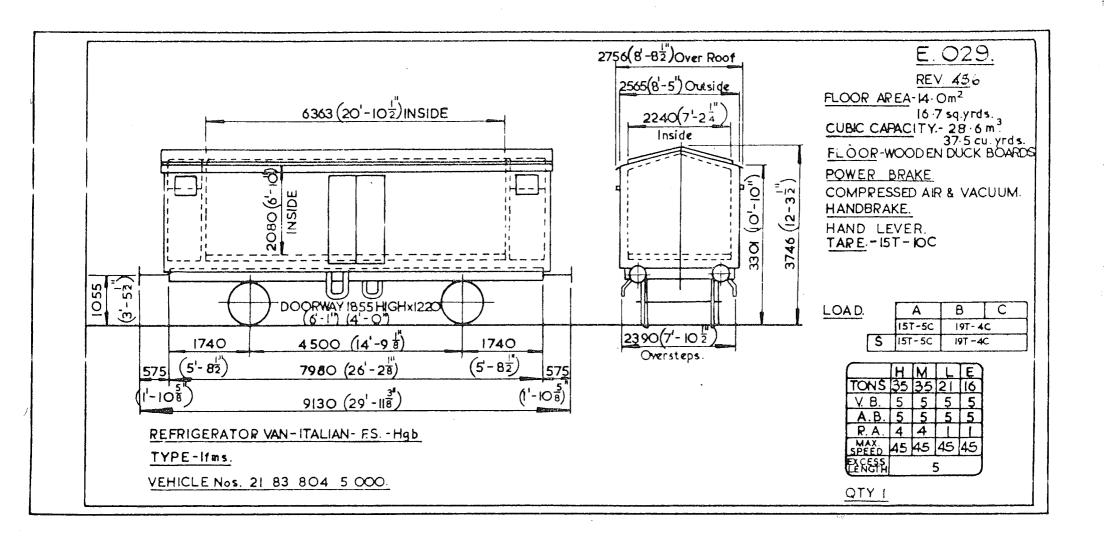

p>/4" 2200(7-244)  $\bigcirc$ FLOOR. WOOD POWER BRAKE AIR BRAKE & VACUUM PIPE 2331(7'-74") 2145 (6-734) 3650 (II' - IP<sup>1</sup>/4" HANDBRAKE  $\Box$ (11'-2 SCREW & HANDLEVER 1700 (5'-3) TARE 12700 Kg 3400 LOAD. Ċ B 19,0t 23,0t 23,0t 054 17.0 t S 17,0 t 2875 (9'-5/8") 1740 4500 (14-91/8") 2465 (8'-1"8") (5'-81/2") 9840 (32-33/8") 2390 ()TYPE - FRUIT & VEGETABLE WAGON ITALIAN н M VEHICLE Nos. Hihrs 21 83 2148 900 to 973 & 999 36 30 19 13 0 0 0 0 15 15 6 6 5 2 1 1 VB Hfhs 21 83 2148 750 to 882 & 899 AB RA DUAL BRAKED VEHICLES ORIGINALLY SHOWN ON THIS 45 45 45 45 DIAGRAM NOW SHOWN ON DIAGRAM E 601. QTY.209 6





tesiduary Ltd Original diagr

Original diagrams courtesy of Trevor Mann. This PDF copy by J.D. Faulkner, 2011 (visit http://www.barrowmoremrg.co.uk)

Original © BRB Residuary Ltd







Original diagrams courtesy of Trevor Mann. This PDF copy by J.D. Faulkner, 2011 (visit http://www.barrowmoremrg.co.uk)

D



E.032. REV. JASET FLOOR AREA. 22.5 cu.yds. CUBIC CAPACITY. 2200 cu ft. 62 m<sup>3</sup> ì 2690 8-94 FLOOR. WOOD 13400 (43'-112) 2410(7-10 POWER BRAKE. 13335 (43'-9") AIR- BRAKE 2185 (7'-VACUUM PIPE 2460 (7-10") -HANDBRAKE. HANDLEVER (3-5<sup>3</sup>/<sup>8</sup>) 2540 (8'-٦° φ TARE. 14,500 Kg <u>F</u> 040 3850 LOAD. 3207 DOORWAY 1280 (3'- 103'E') × 1840 (6'-01/2") C. В 17,5 L 245 t 5 17,5 t 20 t. 7740 (26'-3") 1740 (51-81/2) 14550 (471-834") 1 1 MOTOR CAR WAGON - ITALIAN - F.S. 0 0 0 0 18 13 13 18 5 4 1 1 50 62 62 62 Hbccfgrs TYPE:-TOPS CODE SPEED VEHICLE Nos21 83 2146000 21 83 214 6001 CARKND AARKND EXCESS LENGTH 13 ILX 7IN QTY. 2

Original diagrams courtesy o