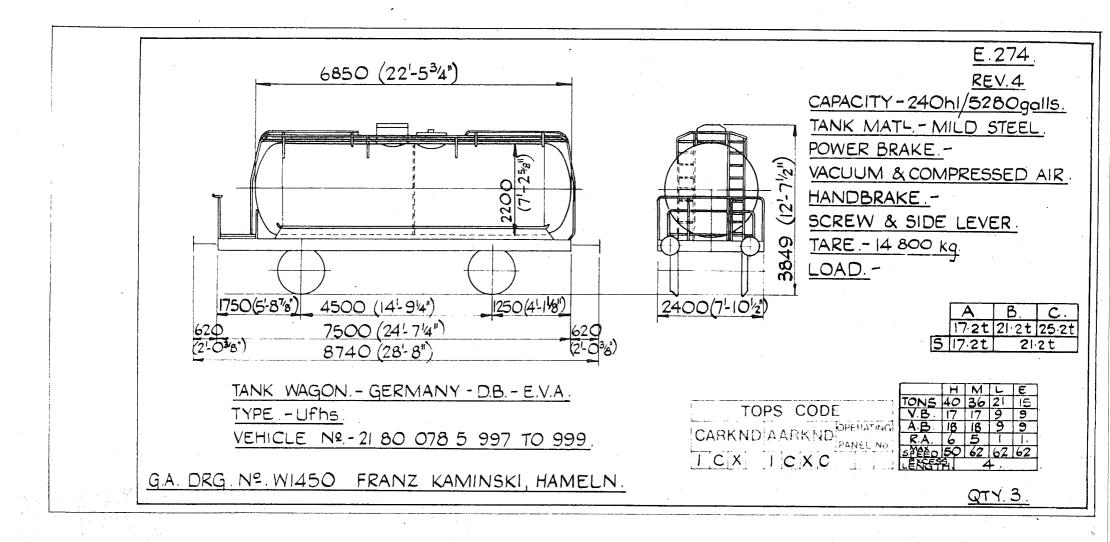

| OLISH STATE RAILWAYS P.K.P.   |      |         | TION 21 & 31 | <u>·</u>                                  | COUNTRY 5                                                                                                       | 1                                                        | PAGE Nº | 5A |
|-------------------------------|------|---------|--------------|-------------------------------------------|-----------------------------------------------------------------------------------------------------------------|----------------------------------------------------------|---------|----|
|                               |      | DIAGRAM | REV.         |                                           | 900-000, 1-0, 0-000,                                                                                            | 9- <del>19-70,000,000,000,000,000,000,000,000,000,</del> | DIAGRAM |    |
| ANK WAGON.                    |      |         |              | naan oo taaliy dahaya gaaray daa ay baada | and for the second set of the state of the second second second second second second second second second secon |                                                          |         | 1  |
| 1 51 076 5 075 TO 31 51 076 5 | 091  | 459     | -            |                                           |                                                                                                                 |                                                          |         |    |
|                               | 004. | 435     | -            |                                           | ма                                                                                                              |                                                          |         |    |
|                               |      |         |              |                                           |                                                                                                                 |                                                          |         |    |
|                               |      |         |              |                                           |                                                                                                                 |                                                          |         |    |
|                               |      |         |              |                                           |                                                                                                                 |                                                          |         |    |
|                               |      |         |              |                                           |                                                                                                                 |                                                          |         |    |
|                               |      |         |              |                                           | -                                                                                                               |                                                          |         |    |
|                               |      |         |              |                                           |                                                                                                                 |                                                          |         |    |
|                               |      |         |              |                                           |                                                                                                                 |                                                          |         |    |
|                               |      |         |              |                                           |                                                                                                                 |                                                          |         |    |
|                               |      |         |              |                                           | . 9                                                                                                             |                                                          |         |    |
|                               |      |         |              |                                           |                                                                                                                 |                                                          |         |    |
|                               |      |         |              |                                           |                                                                                                                 |                                                          |         |    |
|                               |      |         |              |                                           |                                                                                                                 |                                                          |         |    |
|                               | :    |         |              |                                           |                                                                                                                 |                                                          |         |    |
|                               |      |         |              |                                           |                                                                                                                 |                                                          |         |    |
|                               |      |         |              |                                           |                                                                                                                 |                                                          | £ .     |    |
|                               |      |         |              |                                           | <u>.</u>                                                                                                        |                                                          |         |    |
|                               |      |         |              |                                           | of and                                                                                                          |                                                          | -       |    |
|                               |      |         |              |                                           |                                                                                                                 |                                                          |         |    |
|                               |      |         |              |                                           |                                                                                                                 |                                                          |         |    |
|                               |      |         |              |                                           |                                                                                                                 | ĺ                                                        |         |    |