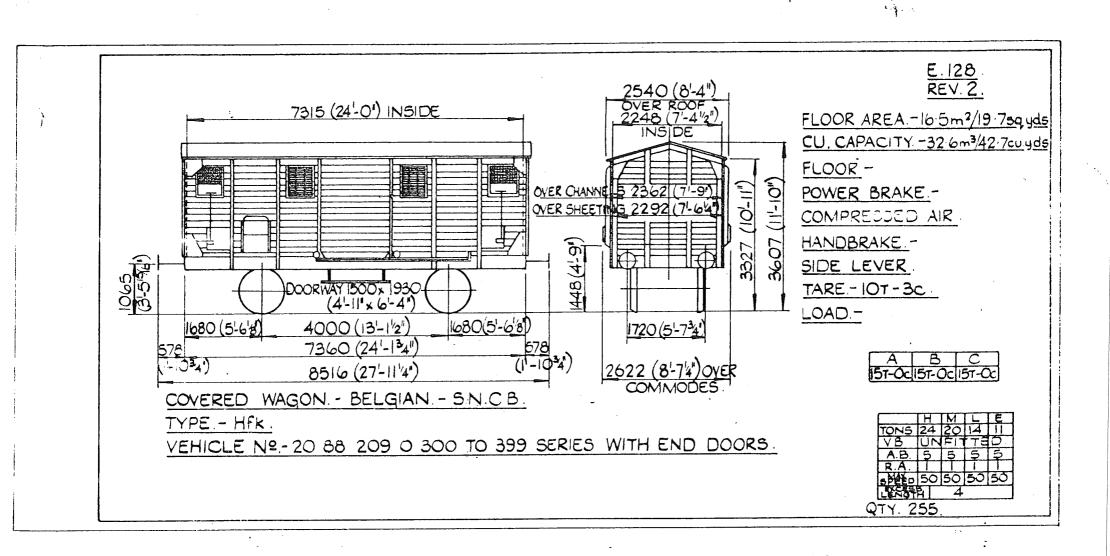

/4270galls. TANK MATL POWER BRAKE. COMPRESSED AIR YACUUM THROUGH PIPE r HANDBRAKE. (3<sup>1-5</sup> <sup>3</sup>/<sub>1</sub>) SCREW & SIDE LEVER. TARE. 13600 Kg 137 70 090 LOAD. В С 1750 5-8 4500 (14-98) 1250(4-14) 18,46 22,4426,41 1750(5'-8<sup>7"</sup>) 518,41 22,4t 7500 (24'-74 620 620 2-016 8740 (28'-85) (2'-0<sup>7'</sup>) H M E L TONS 40 36 20 14 V.B. 0 0 0 0 V.B. A.B. TANK WAGON GERMAN-DB-HULS, CHEMICAL WORKS. TOPS CODE GI R.A. 6 5 SMEED 50 62 62 62 EXCESS A TYPE: - Ufhs CARKND AARKND PANEL No. VEHICLE No :- 21 80 008 5 157 ICAICAB G.A. Drg. No.H. 7598/2 QTY. I



 $\mathbf{v}$ 









Original © BRB Residuary Ltd









Original diagrams courtesy of Trevor Mann. This PDF copy by J.D. Faulkner, 2011 (visit http://www.barrowmoremrg.co.uk)

Ì







Original © BRB Residuary Ltd







 $\otimes$ 

Original © BRB Residuary Ltd







(visit http://www.barrowmoremrg.co.uk)



<sup>(</sup>visit http://www.barrowmoremrg.co.uk)

the construction of the construction of the second s



Original diagrams courtesy of Trevor Mann. This PDF copy by J.D. Faulkner, 2011

(visit http://www.barrowmoremrg.co.uk)



Original diagrams courtesy of Trevor Mann. This PDF copy by J.D. Faulkner, 2011

(visit http://www.barrowmoremrg.co.uk)





SFV GIAL



STY CH2

E.142. TANKS FITTED WITH BOTTOM OUTLETS & HEATING COILS. 7000(22'-11<sup>5</sup>'8") REV. 6 CAPACITY-250hl/5500galls. TANK MATL-ALUMINIUM POWER BRAKE .-(12<sup>L</sup>-79/16") COMPRESSED AIR & VACUUM THRO! PIPE . ᆀ HANDBRAKE - SCREW & 3850 SIDE LEVER 1065 (31515) TARE 10500 Kg LOAD. 2200(7'-25'8") 4500(14'-9'%") 1800(5'-1078)