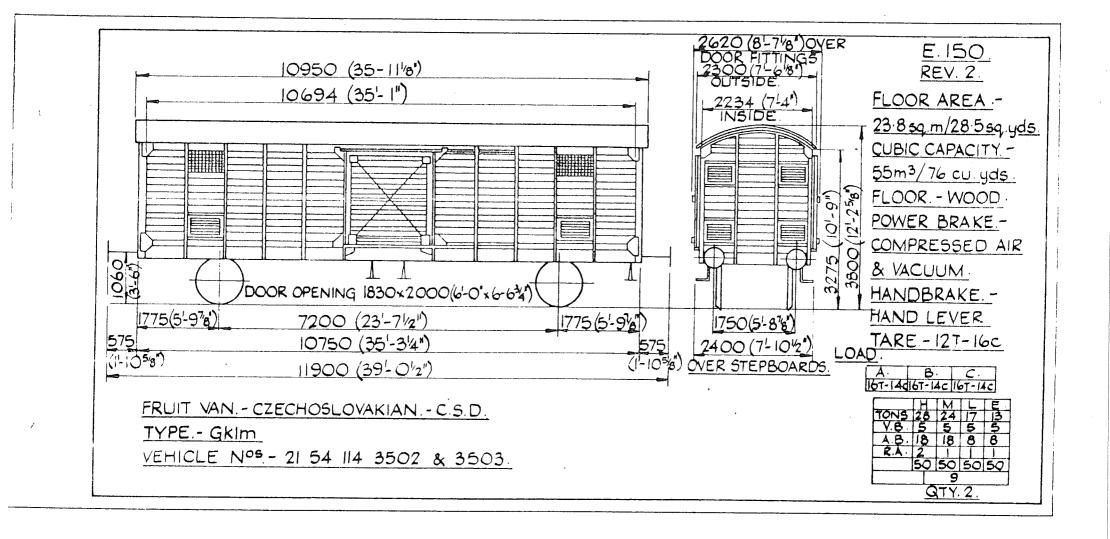

- 171-4c. FLOOR AREA - 17.7m2/21.2 59 yds TONS CU. CAPACITY- 32.7m3/1150cu.ft. 5 5 5 5 4 2 1 1 50 50 50 50 7 VEHICLE Nº - 11 87 088 9 050 - 079. QTY. 31

(8'-5'8')OVER ROOF E 144 9512 (31-2'2") OUTSIDE 514 8-3') OU SIDE 2250 7-458' INSIDE REVI 7890,25-1058) INSIDE FLOOR AREAde la composición de la compos CU CAPACITY-ں و <u>v</u><u>v</u> FLOOR -40 NZ POWER BRAKE cil 3779 COMPRESSED AIR & 3-5341 VACUUM DOOR OPENING 1825 x 1295 HANDBRAKE -1486(4-10'2') 1480 (4-10 2 0500 (2:-3<sup>7</sup>8) 1750(5-878) SIDE LEVER 9472 (31'-0'8') 590 (I-II'4" 2656 (8-89 6) 590 TARE -10652 (34-113'8") OVER FITTINGS LOAD REFRIGERATOR VAN - FRENCH STEF - HIA TVDE -VEHICLE Nº SEE NEXT PAGE . G.A. DRG - CADOUX. Nº 2361 Ξ. QTY. 176

Original © BRB Residuary Ltd



(O)

 $(\bigcirc)$ 







SEV 614



 $\bigcirc$ 





6

SPECO 50 50 50 50

QTY 4.





|                                  |       |       |     | Ya - | E.154.<br>REV.4.