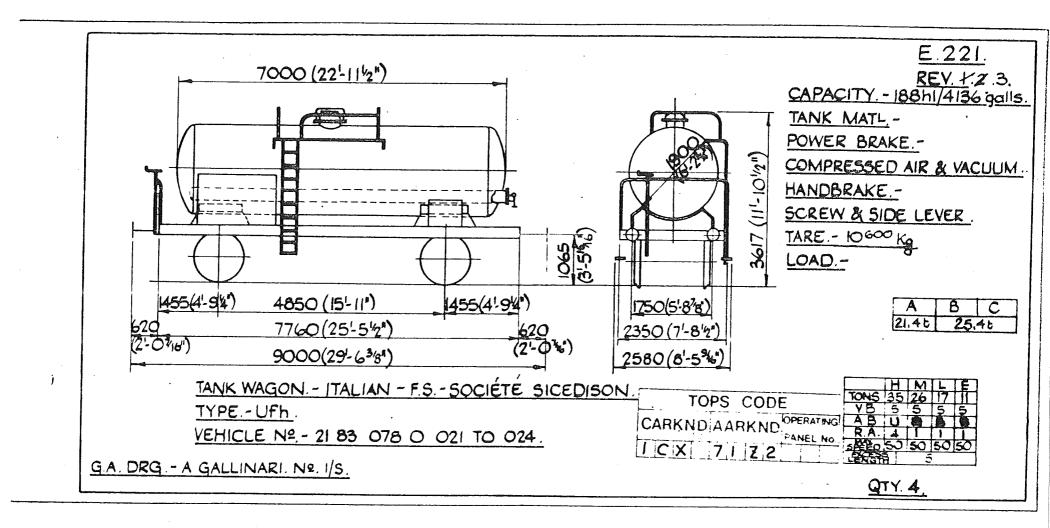

| OLISH STATE RAILWAYS P.K.P.   |      |         | TION 21 & 31 | <u>·</u>                                  | COUNTRY 5                                                                                                       | 1                                                        | PAGE Nº | 5A |
|-------------------------------|------|---------|--------------|-------------------------------------------|-----------------------------------------------------------------------------------------------------------------|----------------------------------------------------------|---------|----|
|                               |      | DIAGRAM | REV.         |                                           | 900-000, 1-0, 0-000,                                                                                            | 9- <del>19-70,000,000,000,000,000,000,000,000,000,</del> | DIAGRAM |    |
| ANK WAGON.                    |      |         |              | naan oo taaliy dahaya gaaray daa ay baada | and for the second set of the state of the second second second second second second second second second secon |                                                          |         | 1  |
| 1 51 076 5 075 TO 31 51 076 5 | 091  | 459     | -            |                                           |                                                                                                                 |                                                          |         |    |
|                               | 004. | 435     | -            |                                           | ма                                                                                                              |                                                          |         |    |
|                               |      |         |              |                                           |                                                                                                                 |                                                          |         |    |
|                               |      |         |              |                                           |                                                                                                                 |                                                          |         |    |
|                               |      |         |              |                                           |                                                                                                                 |                                                          |         |    |
|                               |      |         |              |                                           |                                                                                                                 |                                                          |         |    |
|                               |      |         |              |                                           | -                                                                                                               |                                                          |         |    |
|                               |      |         |              |                                           |                                                                                                                 |                                                          |         |    |
|                               |      |         |              |                                           |                                                                                                                 |                                                          |         |    |
|                               |      |         |              |                                           |                                                                                                                 |                                                          |         |    |
|                               |      |         |              |                                           | . 9                                                                                                             |                                                          |         |    |
|                               |      |         |              |                                           |                                                                                                                 |                                                          |         |    |
|                               |      |         |              |                                           |                                                                                                                 |                                                          |         |    |
|                               |      |         |              |                                           |                                                                                                                 |                                                          |         |    |
|                               | :    |         |              |                                           |                                                                                                                 |                                                          |         |    |
|                               |      |         |              |                                           |                                                                                                                 |                                                          |         |    |
|                               |      |         |              |                                           |                                                                                                                 |                                                          | £ .     |    |
|                               |      |         |              |                                           | <u>.</u>                                                                                                        |                                                          |         |    |
|                               |      |         |              |                                           | of and                                                                                                          |                                                          | -       |    |
|                               |      |         |              |                                           |                                                                                                                 |                                                          |         |    |
|                               |      |         |              |                                           |                                                                                                                 |                                                          |         |    |
|                               |      |         |              |                                           |                                                                                                                 | ĺ                                                        |         |    |