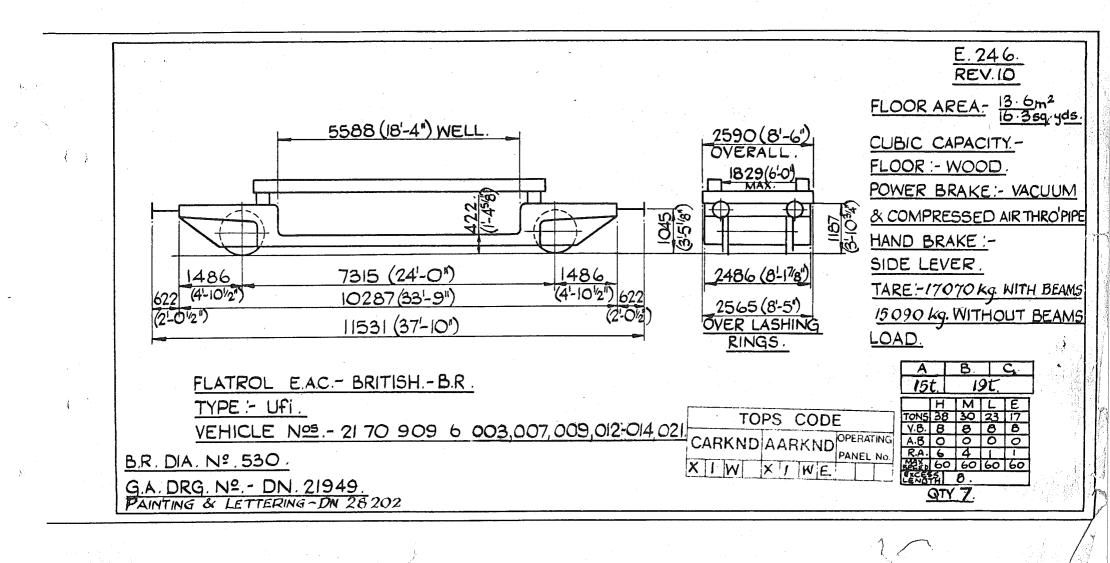

COMPRESSED AIR THROUGH PIPE. 397 HANDBRAKE. SCREW & SIDE LEVER. TARE. 16870 Kg 16T 120 4572 (15-0) 1327 (4-44) 1327(4-44 1740 (5-82) 7226 (23-81/2") 622 622 LOAD. Α В С (2-0/2 01/2) 8470 (27-91/2) 15,16 2590 (8-6") 18,7t OVERALL M TONS 35 35 17 71 V.B. 16 16 8 8 TANK WAGON-BRITISH - B.R. DOW CHEMICALS A.B. 0 0 0 0 R.A. 4 4 1 TYPE:- Ufhk, ма ЭГЕЕД 60 60 60 60 Ехсеза Lenoth 4. TOPS CODE VEHICLE No:- 21 70 078 0 292 to 294 CARKND AARKND PANEL NO G.A. Drg. No:-M & W GRAZEBROOK Ltd. No. R. 823. QTY. 3. 6753992 TIW

Original diagrams courtesy of Trevor Mann. This PDF copy by J.D. Faulkner, 2011 (visit http://www.barrowmoremrg.co.uk)

9/54



















Original diagrams courtesy of Trevor Mann. This PDF copy by J.D. Faulkner, 2011 (visit http://www.barrowmoremrg.co.uk)

 $\checkmark$ 







KX)

Original © BRB Residuary Ltd











,









RTY 400.



|                                    | E. 250/sh.                |
|------------------------------------|---------------------------|
|                                    | Rev.                      |
|                                    |                           |
| VEHICLE NOS - 21 70 2140 000 - 123 | 21 70 214 0 284 - 277, 29 |
| 125 - 155                          | 303 - 314                 |
| 157 - 163, 165                     | 316 - 323                 |
| 167 - 194                          | 326 - 337                 |
| 136 - 222                          | 337 - 353                 |
| 224 - 234, 236                     | 355 - 762                 |
| 238 - 243, 245, 246                | 364,365,367.2