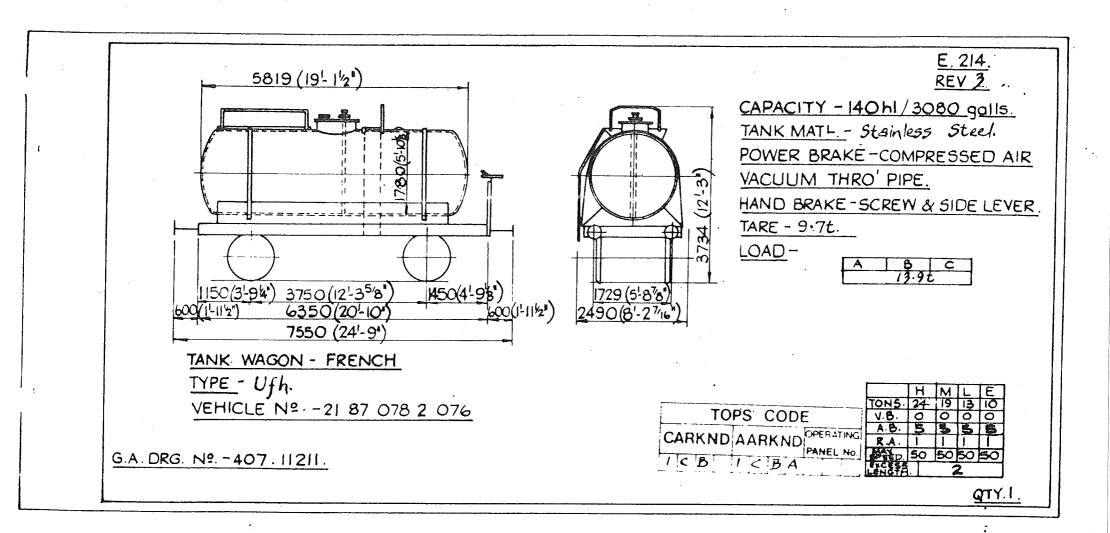

BRAKE. SCREW, HANDLEVER. TARE. 14000 Kg 000 2150 13T 16C LOAD. C 1250 (4'-1<sup>5</sup>4) 650 (2'-18) В 4500 (14'-98) 1750(5'-85) 1750(5-88) Α 18t 7500 (24'-74<sup>1"</sup>) (2-18)65Q 2350(7-82 17T 140 187 Ac Over Brake Lever 8800 (28'-10z) Guards. H M E TONS 32 25 19 14 5 5 V.B. 5 1 TANK WAGON GERMAN - DB - V.T.G. HAMBURG. TOPS CODE 994 A.B. R.A 3 TYPE- Ufh. SPEED 50 50 50 PANEL NO. VEHICLE Nos - 21 80 078 0 100 to 0 114. ICX 7WZ2 EXCESS G.A. Drg.V.T.G. No. 2603.01, 296. QTY. 15.

 $\langle \langle \rangle$ 

Original © BRB Residuary Ltd

)













X





Original © BRB Residuary Ltd









Original © BRB Residuary Ltd



Original diagrams courtesy of Trevor Mann. This PDF copy by J.D. Faulkner, 2011 (visit http://www.barrowmoremrg.co.uk)

 $\langle n \rangle$ 







 $\sqrt{}$ 



Original © BRB Residuary Ltd





Original diagrams courtesy of Trevor Mann. This PDF copy by J.D. Faulkner, 2011 (visit http://www.barrowmoremrg.co.uk)

V

E.217 <u>rev.</u> 5 2412 (7-11") OVER CAPACITY - 185 hl/4070galls. TANK MATL --(17) (17) 3820 (121-6318") Ż POWER BRAKE - AIR 2000(61 DIA. OF T & VACUUM THROUGH PIPE HANDBRAKE. -SCREW & SIDE LEVER 1060 TARE - 15500 Kg LOAD. 1750(5-8%) 4500(14'-9"8") 1250(4'.1'4") 1750(5'-87'8') C 8 100 620 7500 (2+1-71/4") 620 (2'-0<sup>1</sup>/10") 2460(8'-078") OVER STEPS. E IOL 12'-01/16") 8740 (28'-8'8') Owner. HML Ê 
 TONS
 26
 22
 18

 V.B.
 O
 O
 O

 A.B.
 10
 IQ
 G

 R.A.
 I
 I
 I

 SPEED
 6.7
 5.2
 62
 16 TANK WAGON .- GERMAN - DB. Chun, Werke Huls AG. TOPS CODE 0 Marl TYPE .- Ufhs . CARKND AARKND PANEL N VEHICLE Nºº. - 21 80 008 5 152 & 158