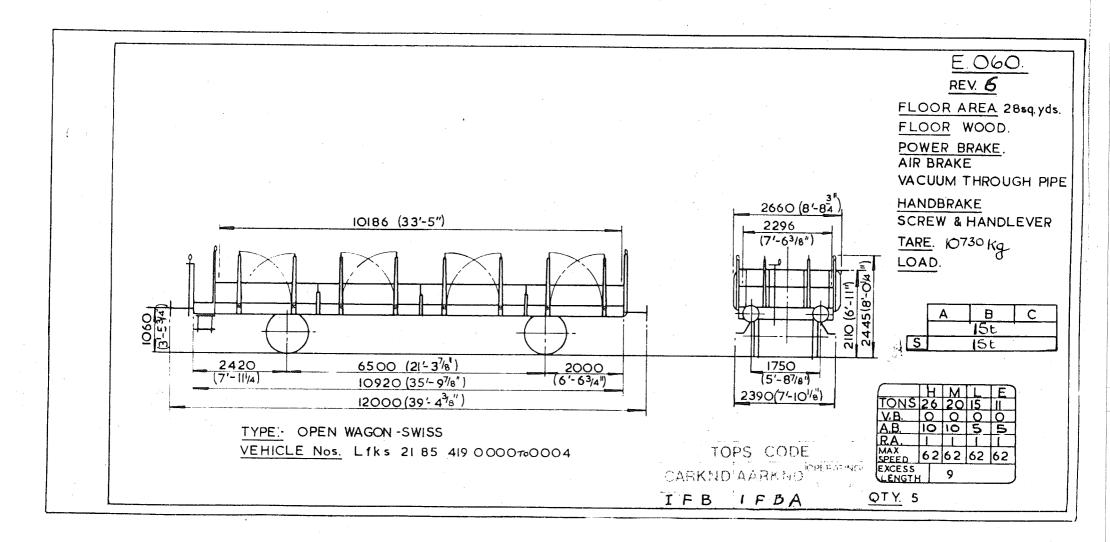

|





6060



 $\nu'$ 



Original © BRB Residuary Ltd





Original diagrams courtesy of Trevor Mann. This PDF copy by J.D. Faulkner, 2011 (visit http://www.barrowmoremrg.co.uk)

SFV 6062













100





Original © BRB Residuary Ltd



(809)





<u>E.109</u>. 6650 (21-94) REV 234 5. CAPACITY 194h1 /4270 galls. TANK MATL POWER BRAKE. 2000 COMPRESSED AIR.  $\left(3^{-5\frac{3}{4}}\right)$ HANDBRAKE. SCREW & SIDE LEVER. 1060 TARE 11300Kg 117 2G 1250 (4'-14) 1750(5-88) 4500 (14'-98) 1750 (5-86) LOAD. С В Α 20,76 24,76 28,76 7500 (24-74) 620 620 24,7t 5 20,7t (2'-0%) (2'-0%) 8740 (28-88) H E TONS 40 36 17 12 V.B TANK WAGON.GERMAN-D.B.-HULS CHEMICAL WORKS. TOPS CODE A.B. CARKND AARKND TYPE - Ufhs R.A 6 5 MAX. 50/62 62 VEHICLE No:- 21 80 008 5 154. ICA 7WZ7 LENCTH G. A. Drg. No. H7600/2. QTY. I.