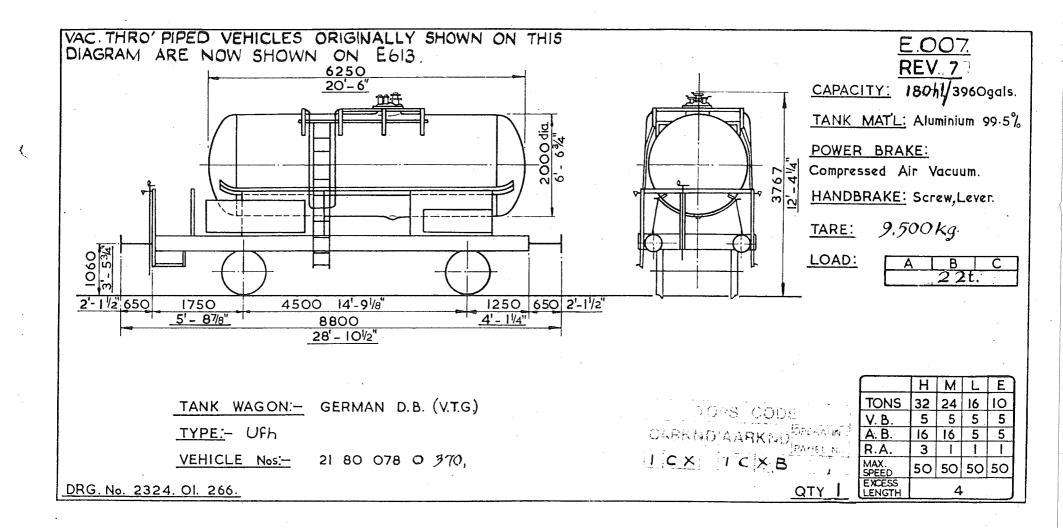

aulkner, 2011 (visit http://www.barrowmoremrg.co.uk)



Original diagrams courtesy of Trevor Mann. This PDF copy by J.D. Faulkner, 2011 (visit http://www.barrowmoremrg.co.uk)

STV 6001



Original © BRB Residuary Ltd O

Original diagrams courtesy of Trevor Mann. This PDF copy by J.D. Faulkner, 2011 (visit http://www.barrowmoremrg.co.uk)



Original diagrams courtesy of Trevor Mann. This PDF copy by J.D. Faulkner, 2011 (visit http://www.barrowmoremrg.co.uk)





1

Original © BRB Residuary Ltd







Original diagrams courtesy of Trevor Mann. This PDF copy by J.D. Faulkner, 2011 (visit http://www.barrowmoremrg.co.uk)

Accession



1

Original © BRB Residuary Ltd

Original diagrams courtesy of Trevor Mann. This PDF copy by J.D. Faulkner, 2011 (visit http://www.barrowmoremrg.co.uk)

5546007





Υ.



TOPS CODE Praties 2 met E.009 Ŷ, CARKND AARKND REV. 6 2682 over doors PANEL No. 8'-95/8" ITX ITXM FLOOR AREA. 2374 outside 31.1 sq. yds. (7'-91/2") SHELVES AREA. <u>(36'-68</u>" 2324 inside 11148 25 ·1 sq. yds. (7'-71/2") FLOOR. WOOD. SHELVES. METAL. POWER BRAKE. 2250 inside 1943 (6'-4<sup>1</sup>/<sub>2</sub>") Ņ AIR BRAKE. N VACUUM THRO [3'-5<sup>3</sup>" VAC BRAKE 1800 3715 5'-10% HANDBRAKE. HANDLEVER & 1060 SCREW. CU.CAP. - 50m3 1'- 6" DIA TARE. 13600 Kg BUFFERS. (21'-114 LOAD 160 (7'-5") 1160 (7'-5") 6700 620 1860 1120 (6'-11/4" (3'-848") 36'-9<sup>3</sup>4" 11220 С Α В . 42' - 64 17 Η M E 12960 18t 22t 265 40 36 20 14 5 5 5 5 15 5 6 6 6 5 1 1 TONS 26t 5 18t 22t COVERED WAGON SPANISH TRANSFESA Co. TYPE Hfs R.A. OLD VEHICLE Nos. - 24 7! 028 5 001 TO 5 200. 62 62 62 62 FFD. EX