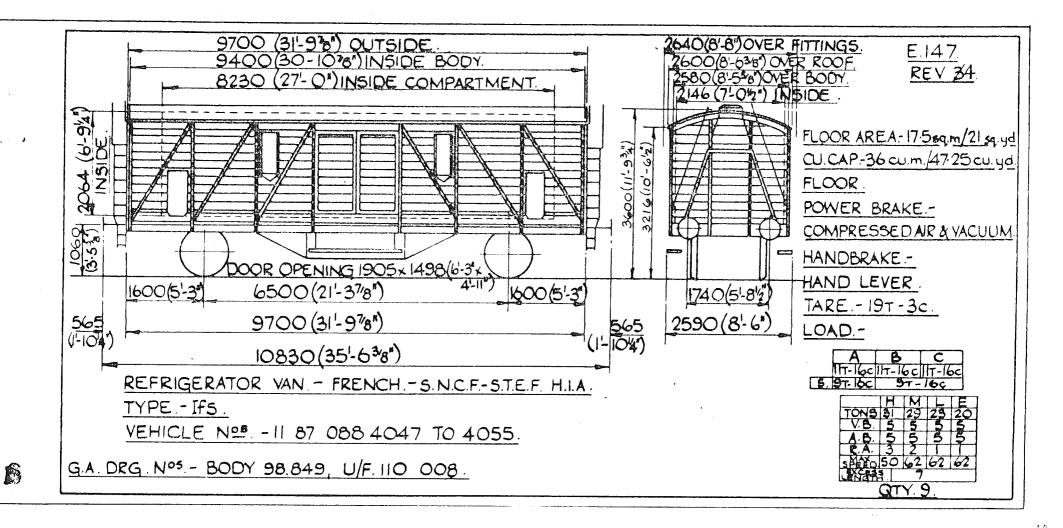

C. В Α 15T- IC. 13T-2c TARE - 171-4c. FLOOR AREA - 17.7m2/21.2 59 yds TONS CU. CAPACITY- 32.7m3/1150cu.ft. 5 5 5 5 4 2 1 1 50 50 50 50 7 VEHICLE Nº - 11 87 088 9 050 - 079. QTY. 31

(8'-5'8')OVER ROOF E 144 9512 (31-2'2") OUTSIDE 514 8-3') OU SIDE 2250 7-458' INSIDE REVI 7890,25-1058) INSIDE FLOOR AREAde la composición de la compos CU CAPACITY-ں و <u>v</u><u>v</u> FLOOR -40 NZ POWER BRAKE cil 3779 COMPRESSED AIR & 3-5341 VACUUM DOOR OPENING 1825 x 1295 HANDBRAKE -1486(4-10'2') 1480 (4-10 2 0500 (2:-3<sup>7</sup>8) 1750(5-878) SIDE LEVER 9472 (31'-0'8') 590 (I-II'4" 2656 (8-89 6) 590 TARE -10652 (34-113'8") OVER FITTINGS LOAD REFRIGERATOR VAN - FRENCH STEF - HIA TVDE -VEHICLE Nº SEE NEXT PAGE . G.A. DRG - CADOUX. Nº 2361 Ξ. QTY. 176

Original © BRB Residuary Ltd



(O)

 $(\bigcirc)$ 







SEV 614



 $\bigcirc$ 





6

SPECO 50 50 50 50

QTY 4.





|                                  |       |       |     | Ya - | E.154.<br>REV.4.