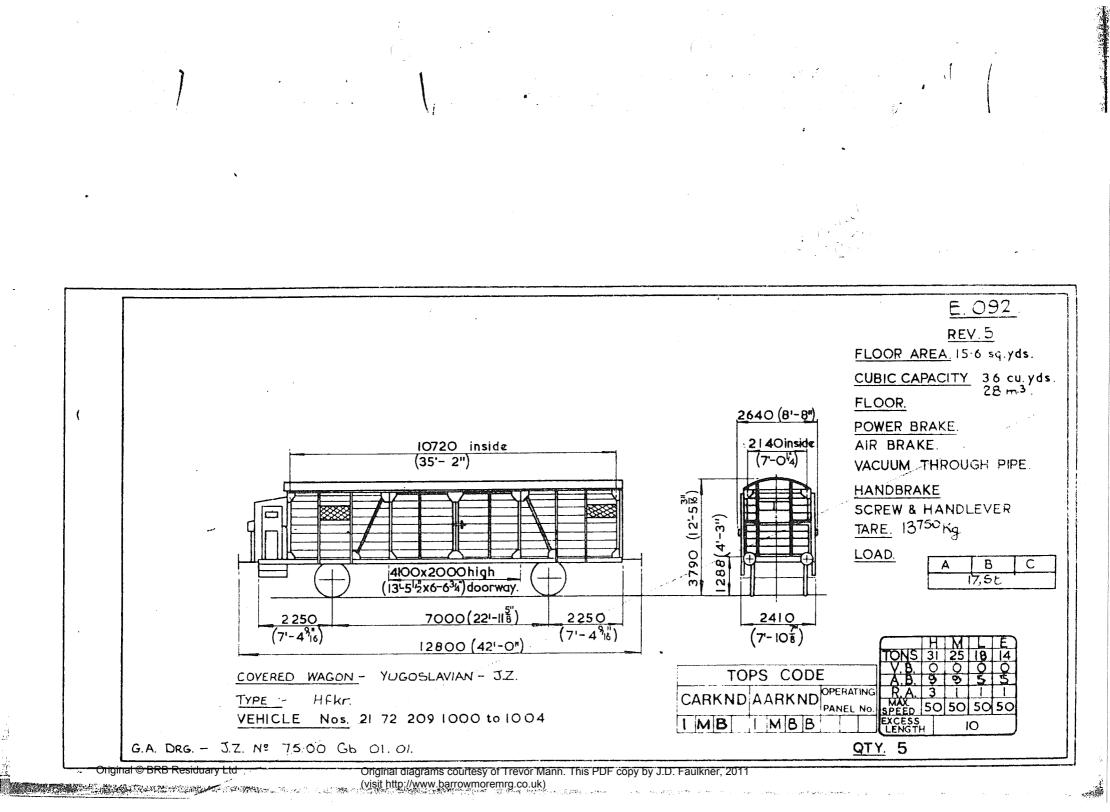

|





6060



 $\nu'$ 



Original © BRB Residuary Ltd





Original diagrams courtesy of Trevor Mann. This PDF copy by J.D. Faulkner, 2011 (visit http://www.barrowmoremrg.co.uk)

SFV 6062













100





Original © BRB Residuary Ltd



(809)





<u>E.109</u>. 6650 (21-94) REV 234 5. CAPACITY 194h1 /4270 galls. TANK MATL POWER BRAKE. 2000 COMPRESSED AIR.  $\left(3^{-5\frac{3}{4}}\right)$ HANDBRAKE. SCREW & SIDE LEVER. 1060 TARE 11300Kg 117 2G 1250 (4'-14) 1750(5-88) 4500 (14'-98) 1750 (5-86) LOAD. С В Α 20,76 24,76 28,76 7500 (24-74) 620 620 24,7t 5 20,7t (2'-0%) (2'-0%) 8740 (28-88) H E TONS 40 36 17 12 V.B TANK WAGON.GERMAN-D.B.-HULS CHEMICAL WORKS. TOPS CODE A.B. CARKND AARKND TYPE - Ufhs R.A 6 5 MAX. 50/62 62 VEHICLE No:- 21 80 008 5 154. ICA 7WZ7 LENCTH G. A. Drg. No. H7600/2. QTY. I.



 $\checkmark$ 

<u>E.110</u> REV. 2.146 194 h1/4270 galls. CAPACITY. 6650 (21-94) TANK MATL. POWER BRAKE. COMPRESSED AIR HANDBRAKE. SCREW & SIDE LEVER. TARE. 10650 Kg 101 100 1060 LOAD В С 25,31 29,32 21,32 **S**2 25.3t 1750 (5-8%) 4500 (14-