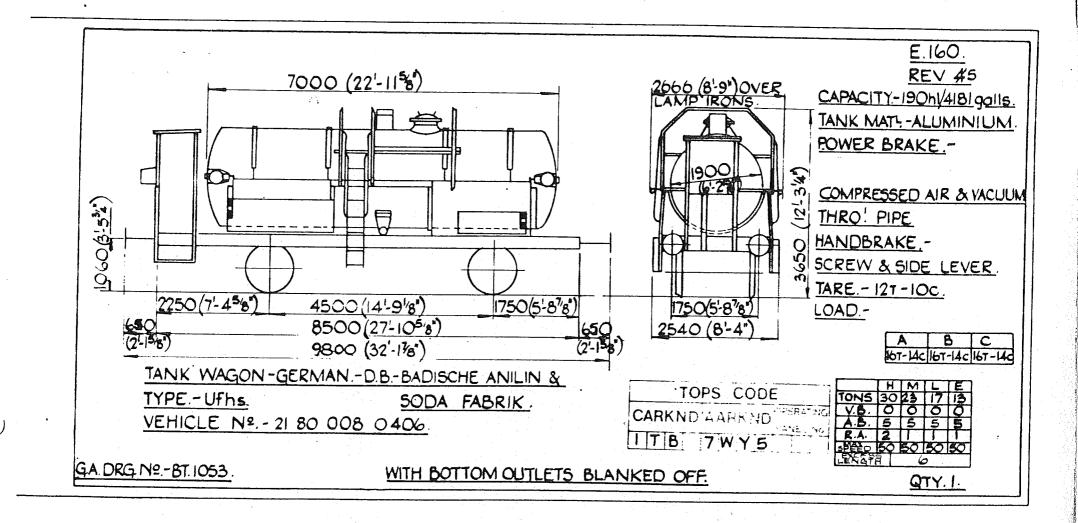

12</u> 6600 (21'-7<sup>7</sup>8") 2480 (8'-158') SCALED. CAPACITY - 154 h1/3400 galls. TANK MATL -POWER BRAKE .-AIR BRAKE (121-51/4") VACUUM BRAKE. HANDBRAKE -3790 1060 SCREW & SIDE LEVER. TARE - 14 000 Kg. 1750(5'-8"/8") 4500 (141-91/8") 1250(4-14 1750 (5'-878") LOAD .-650 7500 (24'-71/4") 650 2350(7'8"/) OVER BRAKE LEVER GUARDS (2-15/8") 8800 (28'-101/2") A Β. C. 18t 18,81 18,81 TANK WAGON - GERMAN - D.B. - V.T.G HIM TYPE .- Ufh. TONS 32 26 19 V.B VEHICLE NºS- 21 80 078 0 115, 119-121, 124, 127,129-131,134-139 A.B VACUUM PIPED VEHICLES ORIGINALLY SHOWN ON THIS DIAGRAM NOW SHOWN ON DIAGRAM E617 R.A. 8 41-144 3 G.A. DRG. Nº. - 151. 01. 006 a & b. QTY. 19.

Original diagrams courtesy of Trevor Mann. This PDF copy by J.D. Faulkner, 2011 (visit http://www.barrowmoremrg.co.uk)

 $\int$ 









ممرا

Original © BRB Residuary Ltd







Original © BRB Residuary Ltd

(







(visit http://www.barrowmoremrg.co.uk)

( i

 $\cdot$  (

 $\overline{\mathcal{O}}$ 



Original diagrams courtesy of Trevor Mann. This PDF copy by J.D. Faulkner, 2011 (visit http://www.barrowmoremrg.co.uk)

Original © BRB Residuary Ltd

E.170 BOTTOM OUTLETS BLANKED OFF. REV.6 7000 (22'-111/2") CAPACITY .- 240hl / 5280 golls. TANK MATL -3823 (12 - 6'2") SCALED POWER BRAKE .-COMPRESSED AIR & VACUUM THRO'PIPE . HANDBRAKE -SCREW & SIDE LEVER 1065 (3:5<sup>15</sup>16) TARE - 11200 Kg LOAD. 2200 (7'-2<sup>5</sup>/8') 4500 (14'-9'4") 1800(5'-107/8" 1750(5-878 В C. 24t 20.8t 8500 (27'-1034") 62C 2580 (8'-55'8") OVER STEPS. (2-03/8") (2-03'a" 9740 (31-11/2") MONTEDISON S.P.A TANK WAGON - ITALIAN - F.S. VIA TARAMEL