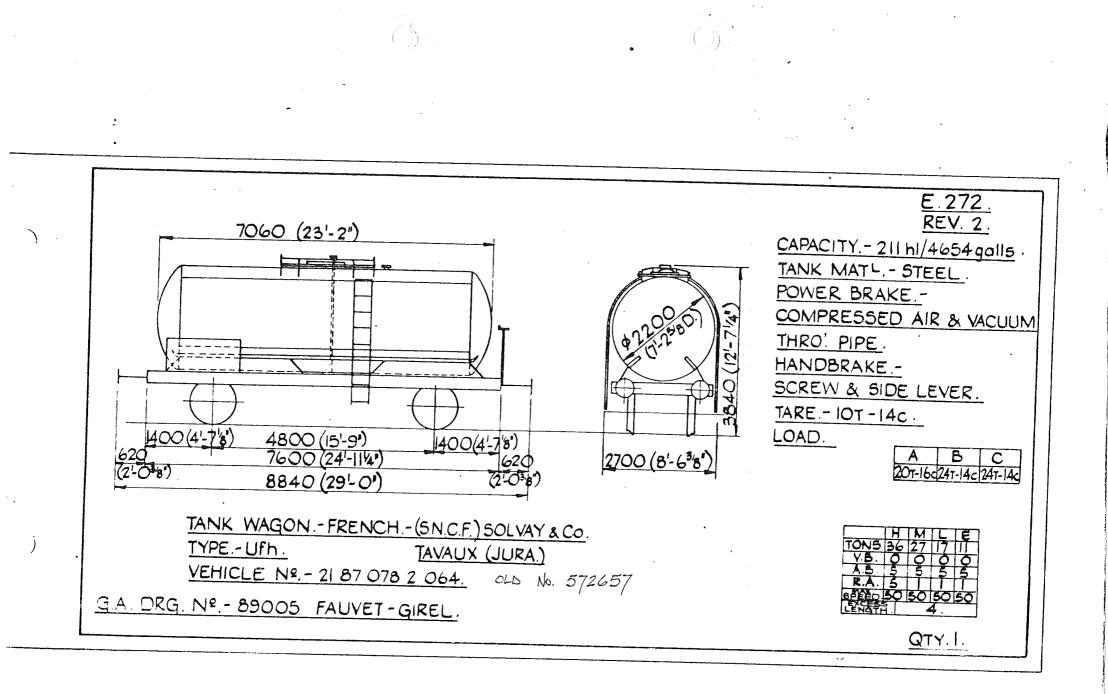

|
| 266, 269-271,       |                            |                    |
| 274,277,279         | <i>,</i>                   |                    |
| 285, 287,           |                            |                    |
| 290-296,299         |                            |                    |
| 308-310             |                            |                    |

. .

14 (g. 1) 14 (g. 1)

Original © BRB Residuary Ltd

Original diagrams courtesy of Trevor Mann. This PDF copy by J.D. Faulkner, 2011 (visit http://www.barrowmoremrg.co.uk)

....

















Š.

Original © BRB Residuary Ltd















•





Original © BRB Residuary Ltd

1.





Original © BRB Residuary Ltd



Original © BRB Residuary Ltd



 $\mathcal{D}$ 

Original © BRB Residuary Ltd



627



Original © BRB Residuary Ltd



Original © BRB Residuary Ltd



Original © BRB Residuary Ltd