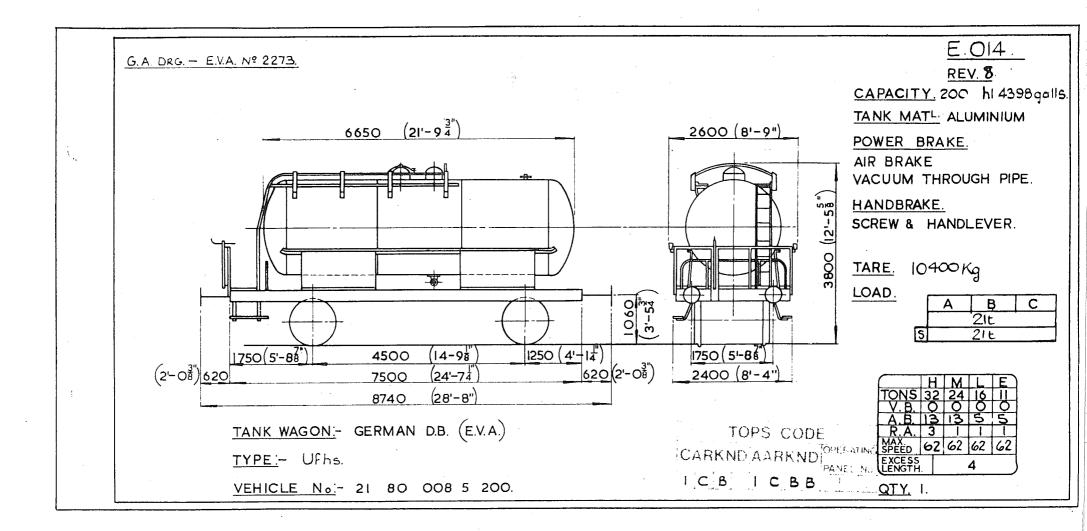

160 (7'-5") 1160 (7'-5") 6700 620 1860 1120 (6'-11/4" (3'-848") 36'-9<sup>3</sup>4" 11220 С Α В . 42' - 64 17 Η M E 12960 18t 22t 265 40 36 20 14 5 5 5 5 15 5 6 6 6 5 1 1 TONS 26t 5 18t 22t COVERED WAGON SPANISH TRANSFESA Co. TYPE Hfs R.A. OLD VEHICLE Nos. - 24 7! 028 5 001 TO 5 200. 62 62 62 62 FFD. EXCESS LENGTH 11 QTY 200

(1)

ease.

and the second

Original © BRB Residuary Ltd

1

Original diagrams courtesy of Trevor Mann. This PDF copy by J.D. Faulkner, 2011 (visit http://www.barrowmoremrg.co.uk)

STV VRO





NTV 0000





Original diagrams courtesy of Trevor Mann. This PDF copy by J.D. Faulkner, 2011 (visit http://www.barrowmoremrg.co.uk)

STV Goll





Original diagrams courtesy of Trevor Mann. This PDF copy by J.D. Faulkner, 2011 (visit http://www.barrowmoremrg.co.uk)

SFV COLA



(1)

Original © BRB Residuary Ltd



SFV CO24

Original diagrams courtesy of Trevor Mann. This PDF copy by J.D. Faulkner, 2011 (visit http://www.barrowmoremrg.co.uk)

4



TOPS CODE E.025. REV.II. PANEL No. FLOOR AREA 19 sq. yds. 2644 (8'-8= ISB SBC 2510 (8'- 37/8") CUBIC CAPACITY - 46 cu.yds 35 m3 2360(7'-9") <u>8690 (28' 68")</u> 7920 (23'-11<sup>3</sup>/4" 2200(7-244)  $\bigcirc$ FLOOR. WOOD POWER BRAKE AIR BRAKE & VACUUM PIPE 2331(7'-74") 2145 (6-734) 3650 (II' - IP<sup>1</sup>/4" HANDBRAKE  $\Box$ (11'-2 SCREW & HANDLEVER 1700 (5'-3) TARE 12700 Kg 3400 LOAD. Ċ B 19,0t 23,0t 23,0t 054 17.0 t S 17,0 t 2875 (9'-5/8") 1740 4500 (14-91/8") 2465 (8'-1"8") (5'-81/2") 9840 (32-33/8") 2390 ()TYPE - FRUIT & VEGETABLE WAGON ITALIAN н M VEHICLE Nos. Hihrs 21 83 2148 900 to 973 & 999 36 30 19 13