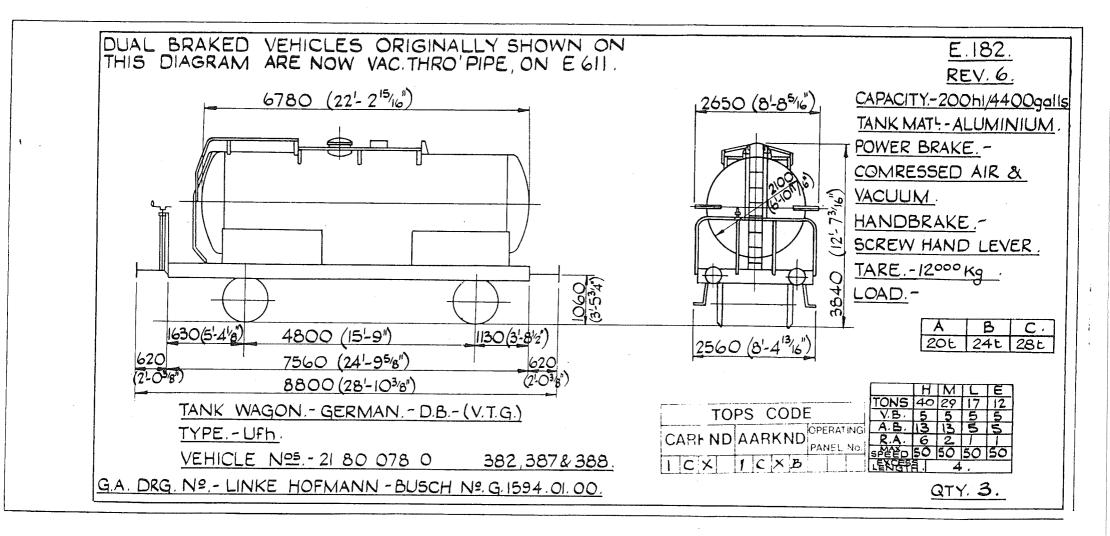

| OLISH STATE RAILWAYS P.K.P.   |      |         | TION 21 & 31 | <u>·</u>                                  | COUNTRY 5                                                                                                       | 1                                                        | PAGE Nº | 5A |
|-------------------------------|------|---------|--------------|-------------------------------------------|-----------------------------------------------------------------------------------------------------------------|----------------------------------------------------------|---------|----|
|                               |      | DIAGRAM | REV.         |                                           | 900-000, 1-0, 0-000,                                                                                            | 9- <del>19-70,000,000,000,000,000,000,000,000,000,</del> | DIAGRAM |    |
| ANK WAGON.                    |      |         |              | naan oo taaliy dahaya gaaray daa ay baada | and for the second set of the state of the second second second second second second second second second secon |                                                          |         | 1  |
| 1 51 076 5 075 TO 31 51 076 5 | 091  | 459     | -            |                                           |                                                                                                                 |                                                          |         |    |
|                               | 004. | 435     | -            |                                           | ма                                                                                                              |                                                          |         |    |
|                               |      |         |              |                                           |                                                                                                                 |                                                          |         |    |
|                               |      |         |              |                                           |                                                                                                                 |                                                          |         |    |
|                               |      |         |              |                                           |                                                                                                                 |                                                          |         |    |
|                               |      |         |              |                                           |                                                                                                                 |                                                          |         |    |
|                               |      |         |              |                                           | -                                                                                                               |                                                          |         |    |
|                               |      |         |              |                                           |                                                                                                                 |                                                          |         |    |
|                               |      |         |              |                                           |                                                                                                                 |                                                          |         |    |
|                               |      |         |              |                                           |                                                                                                                 |                                                          |         |    |
|                               |      |         |              |                                           | . 9                                                                                                             |                                                          |         |    |
|                               |      |         |              |                                           |                                                                                                                 |                                                          |         |    |
|                               |      |         |              |                                           |                                                                                                                 |                                                          |         |    |
|                               |      |         |              |                                           |                                                                                                                 |                                                          |         |    |
|                               | :    |         |              |                                           |                                                                                                                 |                                                          |         |    |
|                               |      |         |              |                                           |                                                                                                                 |                                                          |         |    |
|                               |      |         |              |                                           |                                                                                                                 |                                                          | £ .     |    |
|                               |      |         |              |                                           | <u>.</u>                                                                                                        |                                                          |         |    |
|                               |      |         |              |                                           | of and                                                                                                          |                                                          | -       |    |
|                               |      |         |              |                                           |                                                                                                                 |                                                          |         |    |
|                               |      |         |              |                                           |                                                                                                                 |                                                          |         |    |
|                               |      |         |              |                                           |                                                                                                                 | ĺ                                                        |         |    |