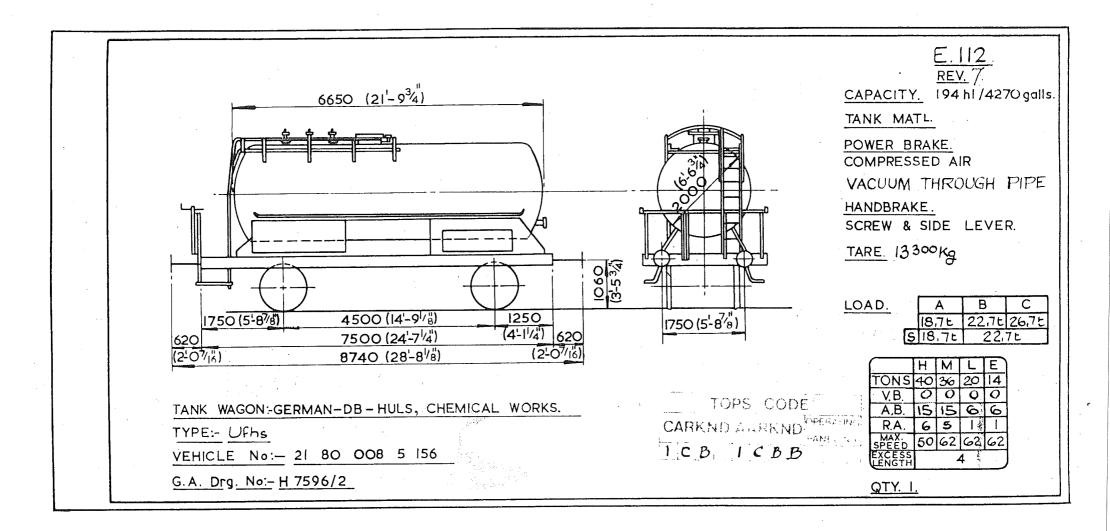

. DRG. No. H 7602/2. QTY. I.



Original diagrams courtesy of Trevor Mann. This PDF copy by J.D. Faulkner, 2011 (visit http://www.barrowmoremrg.co.uk)

ser.

E. 111 REV. 6 6650 (21'-93) CAPACITY. 194 hl /4270galls. TANK MATL POWER BRAKE. COMPRESSED AIR YACUUM THROUGH PIPE r HANDBRAKE. (3<sup>1-5</sup> <sup>3</sup>/<sub>1</sub>) SCREW & SIDE LEVER. TARE. 13600 Kg 137 70 090 LOAD. В С 1750 5-8 4500 (14-98) 1250(4-14) 18,46 22,4426,41 1750(5'-8<sup>7"</sup>) 518,41 22,4t 7500 (24'-74 620 620 2-016 8740 (28'-85) (2'-0<sup>7'</sup>) H M E L TONS 40 36 20 14 V.B. 0 0 0 0 V.B. A.B. TANK WAGON GERMAN-DB-HULS, CHEMICAL WORKS. TOPS CODE GI R.A. 6 5 SMEED 50 62 62 62 EXCESS A TYPE: - Ufhs CARKND AARKND PANEL No. VEHICLE No :- 21 80 008 5 157 ICAICAB G.A. Drg. No.H. 7598/2 QTY. I



 $\mathbf{v}$ 









Original © BRB Residuary Ltd









Original diagrams courtesy of Trevor Mann. This PDF copy by J.D. Faulkner, 2011 (visit http://www.barrowmoremrg.co.uk)

Ì







Original © BRB Residuary Ltd







 $\otimes$ 

Original © BRB Residuary Ltd







(visit http://www.barrowmoremrg.co.uk)



<sup>(</sup>visit http://www.barrowmoremrg.co.uk)

the construction of the construction of the second s



Original diagrams courtesy of Trevor Mann. This PDF copy by J.D. Faulkner, 2011

(visit http://www.barrowmoremrg.co.uk)



Original diagrams courtesy of Trevor Mann. This PDF copy by J.D. Faulkner, 2011

(visit http://www.barrowmoremrg.co.uk)





SFV GIAL



STY CH2

E.142. TANKS FITTED WITH BOTTOM OUTLETS & HEATING COILS. 7000(22'-11<sup>5</sup>'8") REV. 6 CAPACITY-250hl/5500galls. TANK M