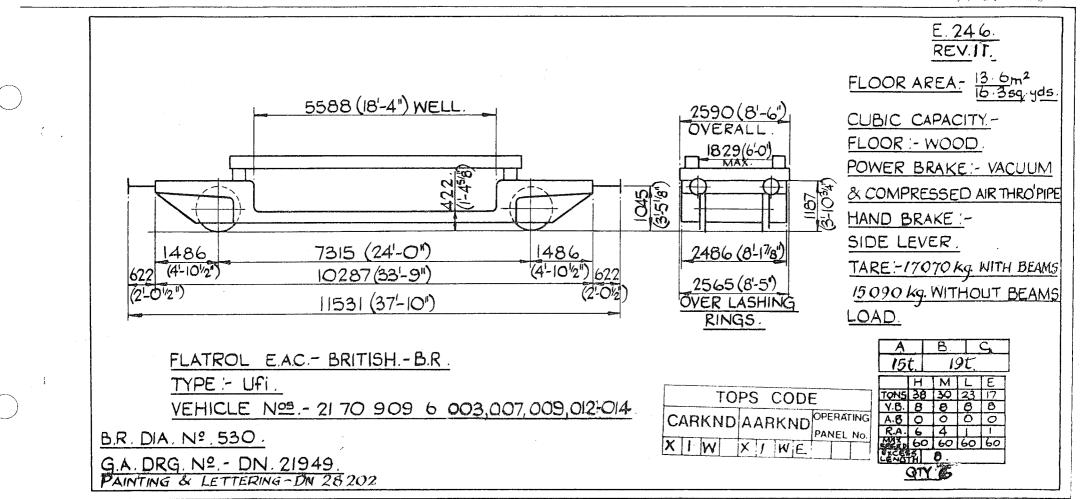

AKE. SCREW & SIDE LEVER. TARE. 16870 Kg 16T 120 4572 (15-0) 1327 (4-44) 1327(4-44 1740 (5-82) 7226 (23-81/2") 622 622 LOAD. Α В С (2-0/2 01/2) 8470 (27-91/2) 15,16 2590 (8-6") 18,7t OVERALL M TONS 35 35 17 71 V.B. 16 16 8 8 TANK WAGON-BRITISH - B.R. DOW CHEMICALS A.B. 0 0 0 0 R.A. 4 4 1 TYPE:- Ufhk, ма ЭГЕЕД 60 60 60 60 Ехсеза Lenoth 4. TOPS CODE VEHICLE No:- 21 70 078 0 292 to 294 CARKND AARKND PANEL NO G.A. Drg. No:-M & W GRAZEBROOK Ltd. No. R. 823. QTY. 3. 6753992 TIW

Original diagrams courtesy of Trevor Mann. This PDF copy by J.D. Faulkner, 2011 (visit http://www.barrowmoremrg.co.uk)

9/54



















Original diagrams courtesy of Trevor Mann. This PDF copy by J.D. Faulkner, 2011 (visit http://www.barrowmoremrg.co.uk)

 $\checkmark$ 







KX)

Original © BRB Residuary Ltd











,









RTY 400.



|                                    | E. 250/sh.                |
|------------------------------------|---------------------------|
|                                    | Rev.                      |
|                                    |                           |
| VEHICLE NOS - 21 70 2140 000 - 123 | 21 70 214 0 284 - 277, 29 |
| 125 - 155                          | 303 - 314                 |
| 157 - 163, 165                     | 316 - 323                 |
| 167 - 194                          | 326 - 337                 |
| 136 - 222                          | 337 - 353                 |
| 224 - 234, 236                     | 355 - 762                 |
| 238 - 243, 245, 246                | 364,365,367.2             |
| 24.8 - 259