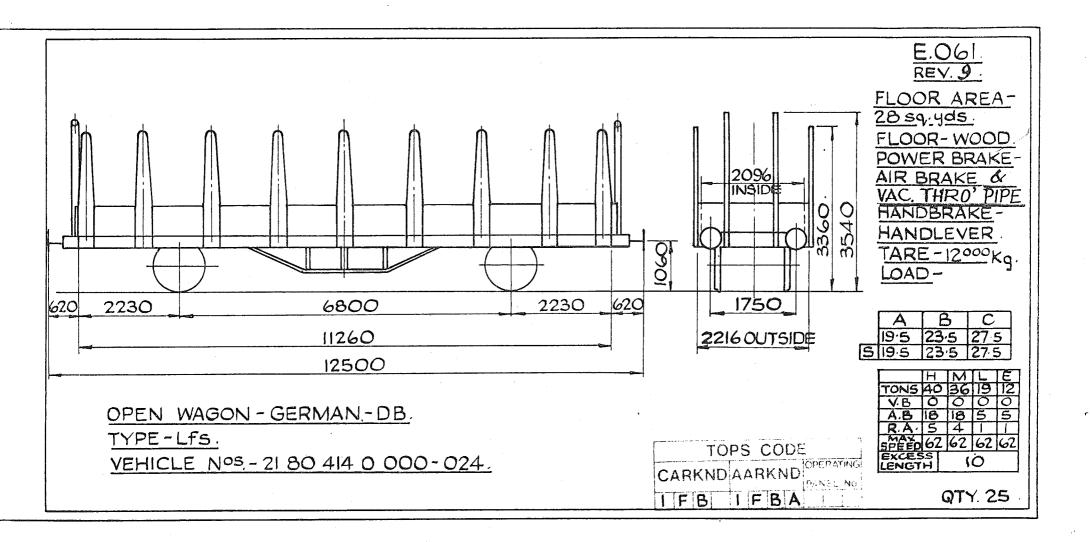

|





6060



 $\nu'$ 



Original © BRB Residuary Ltd





Original diagrams courtesy of Trevor Mann. This PDF copy by J.D. Faulkner, 2011 (visit http://www.barrowmoremrg.co.uk)

SFV 6062













100





Original © BRB Residuary Ltd



(809)





<u>E.109</u>. 6650 (21-94) REV 234 5. CAPACITY 194h1 /4270 galls. TANK MATL POWER BRAKE. 2000 COMPRESSED AIR.  $\left(3^{-5\frac{3}{4}}\right)$ HANDBRAKE. SCREW & SIDE LEVER. 1060 TARE 11300Kg 117 2G 1250 (4'-14) 1750(5-88) 4500 (14'-98) 1750 (5-86) LOAD. С В Α 20,76 24,76 28,76 7500 (24-74) 620 620 24,7t 5 20,7t (2'-0%) (2'-0%) 8740 (28-88) H E TONS 40 36 17 12 V.B TANK WAGON.GERMAN-D.B.-HULS CHEMICAL WORKS. TOPS CODE A.B. CARKND AARKND TYPE - Ufhs R.A 6 5 MAX. 50/62 62 VEHICLE No:- 21 80 008 5 154. ICA 7WZ7 LENCTH G. A. Drg. No. H7600/2. QTY. I.



 $\checkmark$ 

<u>E.110</u> REV. 2.146 194 h