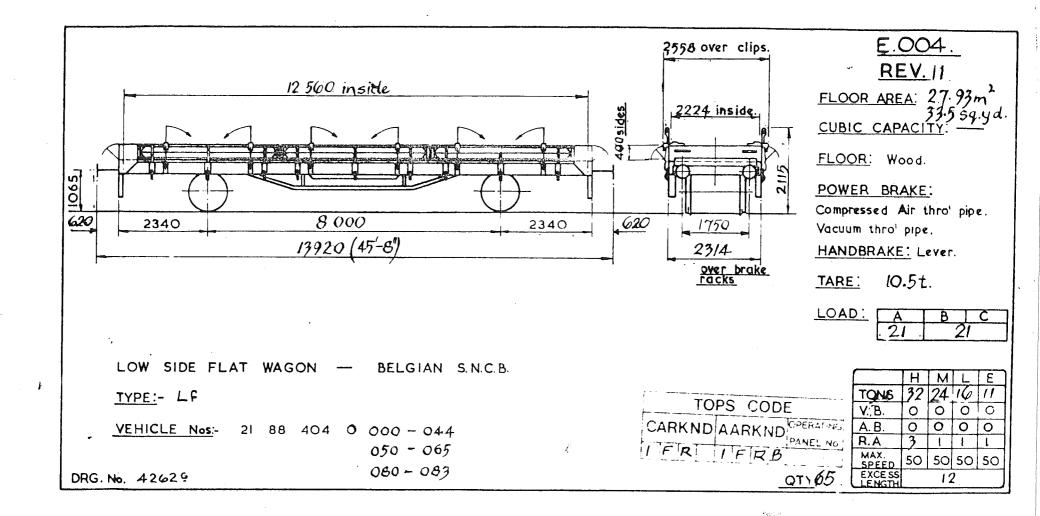

l diagrams courtesy                                                         | of Trevor Mann. | This PD | <sup>=</sup> copy by J.D. Faulkner, 2011 |                                                            |         |             |

Original diagrams courtesy of Trevor Mann. This PDF copy by J.D. Faulkner, 2011 (visit http://www.barrowmoremrg.co.uk)



Original diagrams courtesy of Trevor Mann. This PDF copy by J.D. Faulkner, 2011 (visit http://www.barrowmoremrg.co.uk)

STV 6001



Original © BRB Residuary Ltd O

Original diagrams courtesy of Trevor Mann. This PDF copy by J.D. Faulkner, 2011 (visit http://www.barrowmoremrg.co.uk)



Original diagrams courtesy of Trevor Mann. This PDF copy by J.D. Faulkner, 2011 (visit http://www.barrowmoremrg.co.uk)





1

Original © BRB Residuary Ltd







Original diagrams courtesy of Trevor Mann. This PDF copy by J.D. Faulkner, 2011 (visit http://www.barrowmoremrg.co.uk)

Accession



1

Original © BRB Residuary Ltd

Original diagrams courtesy of Trevor Mann. This PDF copy by J.D. Faulkner, 2011 (visit http://www.barrowmoremrg.co.uk)

5546007





Υ.



TOPS CODE Praties 2 met E.009 Ŷ, CARKND AARKND REV. 6 2682 over doors PANEL No. 8'-95/8" ITX ITXM FLOOR AREA. 2374 outside 31.1 sq. yds. (7'-91/2") SHELVES AREA. <u>(36'-68</u>" 2324 inside 11148 25 ·1 sq. yds. (7'-71/2") FLOOR. WOOD. SHELVES. METAL. POWER BRAKE. 2250 inside 1943 (6'-4<sup>1</sup>/<sub>2</sub>") Ņ AIR BRAKE. N VACUUM THRO [3'-5<sup>3</sup>" VAC BRAKE 1800 3715 5'-10% HANDBRAKE. HANDLEVER & 1060 SCREW. CU.CAP. - 50m3 1'- 6" DIA TARE. 13600 Kg BUFFERS. (21'-114 LOAD 160