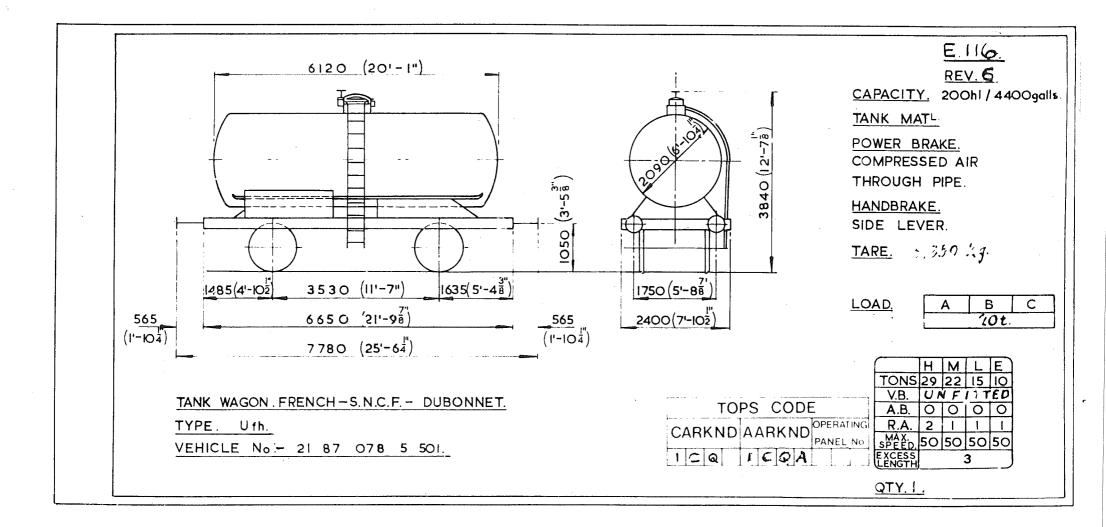

al diagrams courtesy of Trevor Mann. This PDF copy by J.D. Faulkner, 2011 (visit http://www.barrowmoremrg.co.uk)

ser.

E. 111 REV. 6 6650 (21'-93) CAPACITY. 194 hl /4270galls. TANK MATL POWER BRAKE. COMPRESSED AIR YACUUM THROUGH PIPE r HANDBRAKE. (3<sup>1-5</sup> <sup>3</sup>/<sub>1</sub>) SCREW & SIDE LEVER. TARE. 13600 Kg 137 70 090 LOAD. В С 1750 5-8 4500 (14-98) 1250(4-14) 18,46 22,4426,41 1750(5'-8<sup>7"</sup>) 518,41 22,4t 7500 (24'-74 620 620 2-016 8740 (28'-85) (2'-0<sup>7'</sup>) H M E L TONS 40 36 20 14 V.B. 0 0 0 0 V.B. A.B. TANK WAGON GERMAN-DB-HULS, CHEMICAL WORKS. TOPS CODE GI R.A. 6 5 SMEED 50 62 62 62 EXCESS A TYPE: - Ufhs CARKND AARKND PANEL No. VEHICLE No :- 21 80 008 5 157 ICAICAB G.A. Drg. No.H. 7598/2 QTY. I



 $\mathbf{v}$ 









Original © BRB Residuary Ltd









Original diagrams courtesy of Trevor Mann. This PDF copy by J.D. Faulkner, 2011 (visit http://www.barrowmoremrg.co.uk)

Ì







Original © BRB Residuary Ltd







 $\otimes$ 

Original © BRB Residuary Ltd







(visit http://www.barrowmoremrg.co.uk)



<sup>(</sup>visit http://www.barrowmoremrg.co.uk)

the construction of the construction of the second s



Original diagrams courtesy of Trevor Mann. This PDF copy by J.D. Faulkner, 2011

(visit http://www.barrowmoremrg.co.uk)



Original diagrams courtesy of Trevor Mann. This PDF copy by J.D. Faulkner, 2011

(visit http://www.barrowmoremrg.co.uk)





SFV GIAL



STY CH2

E.142. TANKS FITTED WITH BOTTOM OUTLETS & HEATING COILS. 7000(22'-11<sup>5</sup>'8") REV. 6 CAPACITY-250hl/5500galls. TANK MATL-ALUMINIUM POWER BRAKE .-(12<sup>L<