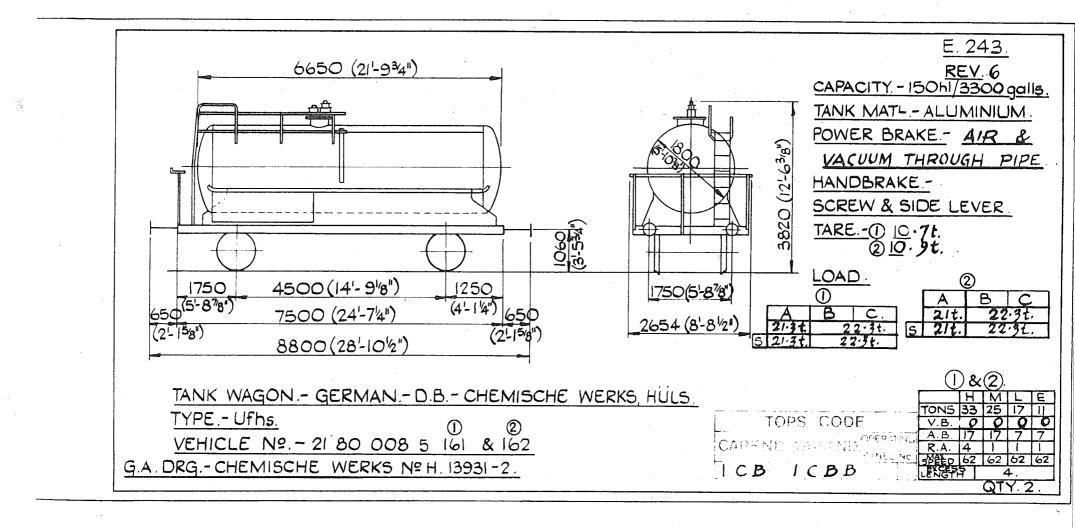

ginal © BRB Residuary Ltd



E.238. REV. 3456 CAPACITY. 66 h1/1450 gails. 4775 (15-8) TANK MATL POWER BRAKE. 3140 (10-3<sup>5</sup>) OVERALL VACUUM & COMPRESSED AIR THROUGH PIPE. 397 HANDBRAKE. SCREW & SIDE LEVER. TARE. 16870 Kg 16T 120 4572 (15-0) 1327 (4-44) 1327(4-44 1740 (5-82) 7226 (23-81/2") 622 622 LOAD. Α В С (2-0/2 01/2) 8470 (27-91/2) 15,16 2590 (8-6") 18,7t OVERALL M TONS 35 35 17 71 V.B. 16 16 8 8 TANK WAGON-BRITISH - B.R. DOW CHEMICALS A.B. 0 0 0 0 R.A. 4 4 1 TYPE:- Ufhk, ма ЭГЕЕД 60 60 60 60 Ехсеза Lenoth 4. TOPS CODE VEHICLE No:- 21 70 078 0 292 to 294 CARKND AARKND PANEL NO G.A. Drg. No:-M & W GRAZEBROOK Ltd. No. R. 823. QTY. 3. 6753992 TIW

Original diagrams courtesy of Trevor Mann. This PDF copy by J.D. Faulkner, 2011 (visit http://www.barrowmoremrg.co.uk)

9/54



















Original diagrams courtesy of Trevor Mann. This PDF copy by J.D. Faulkner, 2011 (visit http://www.barrowmoremrg.co.uk)

 $\checkmark$ 







KX)

Original © BRB Residuary Ltd











,









RTY 400.



|                                    | E. 250/sh.                |
|------------------------------------|---------------------------|
|                                    | Rev.                      |
|                                    |                           |
| VEHICLE NOS - 21 70 2140 000 - 123 | 21 70 214 0 284 - 277, 29 |
| 125 - 155                          | 303 - 314                 |
| 157 - 163, 165                     | 316 - 323                 |
| 167 - 194                          | 326 - 337                 |
| 136 - 222                          | 337 -