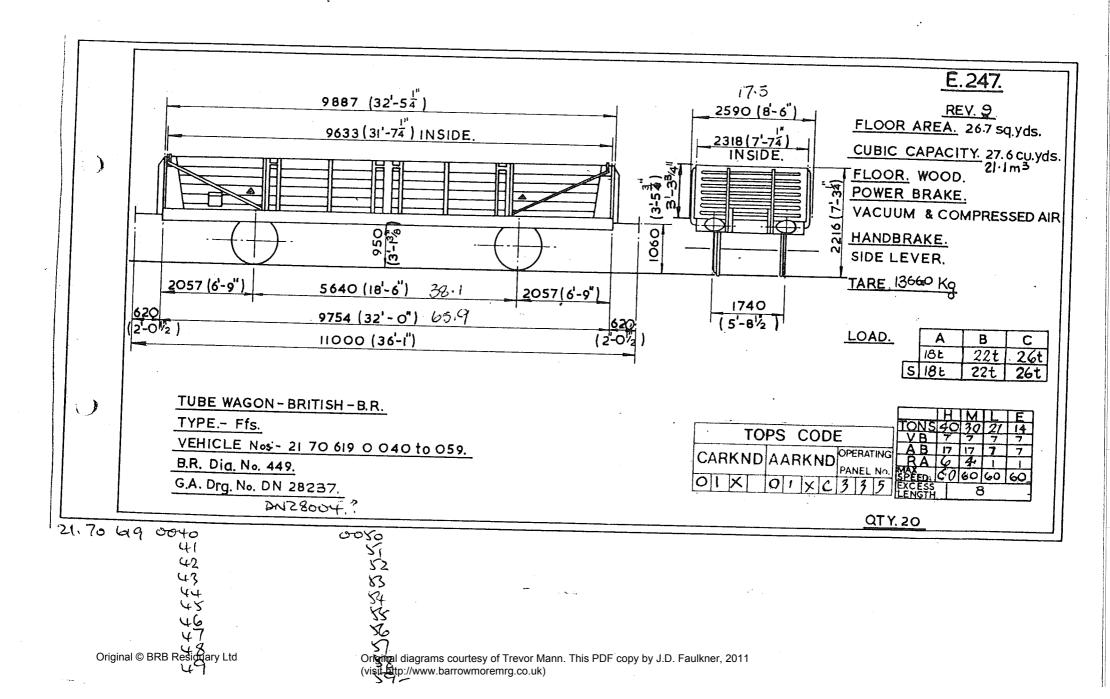

SCREW & SIDE LEVER. TARE. 16870 Kg 16T 120 4572 (15-0) 1327 (4-44) 1327(4-44 1740 (5-82) 7226 (23-81/2") 622 622 LOAD. Α В С (2-0/2 01/2) 8470 (27-91/2) 15,16 2590 (8-6") 18,7t OVERALL M TONS 35 35 17 71 V.B. 16 16 8 8 TANK WAGON-BRITISH - B.R. DOW CHEMICALS A.B. 0 0 0 0 R.A. 4 4 1 TYPE:- Ufhk, ма ЭГЕЕД 60 60 60 60 Ехсеза Lenoth 4. TOPS CODE VEHICLE No:- 21 70 078 0 292 to 294 CARKND AARKND PANEL NO G.A. Drg. No:-M & W GRAZEBROOK Ltd. No. R. 823. QTY. 3. 6753992 TIW

Original diagrams courtesy of Trevor Mann. This PDF copy by J.D. Faulkner, 2011 (visit http://www.barrowmoremrg.co.uk)

9/54



















Original diagrams courtesy of Trevor Mann. This PDF copy by J.D. Faulkner, 2011 (visit http://www.barrowmoremrg.co.uk)

 $\checkmark$ 







KX)

Original © BRB Residuary Ltd











,









RTY 400.



|                                    | E. 250/sh.                |
|------------------------------------|---------------------------|
|                                    | Rev.                      |
|                                    |                           |
| VEHICLE NOS - 21 70 2140 000 - 123 | 21 70 214 0 284 - 277, 29 |
| 125 - 155                          | 303 - 314                 |
| 157 - 163, 165                     | 316 - 323                 |
| 167 - 194                          | 326 - 337                 |
| 136 - 222                          | 337 - 353                 |
| 224 - 234, 236                     | 355 - 762                 |
| 238 - 243, 245, 246                | 364,365,367.2             |
| 24.8 - 259