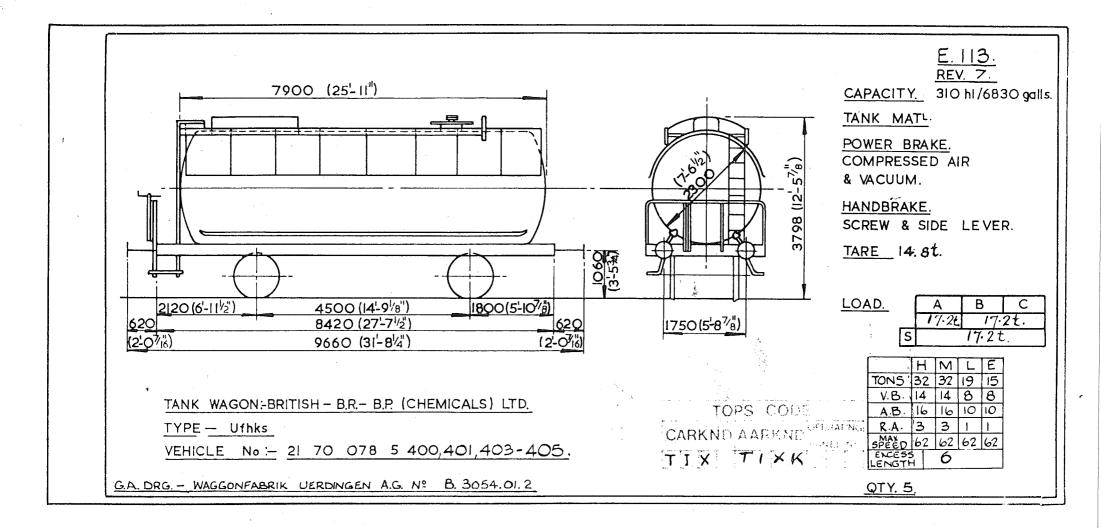

G. No. H 7602/2. QTY. I.



Original diagrams courtesy of Trevor Mann. This PDF copy by J.D. Faulkner, 2011 (visit http://www.barrowmoremrg.co.uk)

ser.

E. 111 REV. 6 6650 (21'-93) CAPACITY. 194 hl /4270galls. TANK MATL POWER BRAKE. COMPRESSED AIR YACUUM THROUGH PIPE r HANDBRAKE. (3<sup>1-5</sup> <sup>3</sup>/<sub>1</sub>) SCREW & SIDE LEVER. TARE. 13600 Kg 137 70 090 LOAD. В С 1750 5-8 4500 (14-98) 1250(4-14) 18,46 22,4426,41 1750(5'-8<sup>7"</sup>) 518,41 22,4t 7500 (24'-74 620 620 2-016 8740 (28'-85) (2'-0<sup>7'</sup>) H M E L TONS 40 36 20 14 V.B. 0 0 0 0 V.B. A.B. TANK WAGON GERMAN-DB-HULS, CHEMICAL WORKS. TOPS CODE GI R.A. 6 5 SMEED 50 62 62 62 EXCESS A TYPE: - Ufhs CARKND AARKND PANEL No. VEHICLE No :- 21 80 008 5 157 ICAICAB G.A. Drg. No.H. 7598/2 QTY. I



 $\mathbf{v}$ 









Original © BRB Residuary Ltd









Original diagrams courtesy of Trevor Mann. This PDF copy by J.D. Faulkner, 2011 (visit http://www.barrowmoremrg.co.uk)

Ì







Original © BRB Residuary Ltd







 $\otimes$ 

Original © BRB Residuary Ltd







(visit http://www.barrowmoremrg.co.uk)



<sup>(</sup>visit http://www.barrowmoremrg.co.uk)

the construction of the construction of the second s



Original diagrams courtesy of Trevor Mann. This PDF copy by J.D. Faulkner, 2011

(visit http://www.barrowmoremrg.co.uk)



Original diagrams courtesy of Trevor Mann. This PDF copy by J.D. Faulkner, 2011

(visit http://www.barrowmoremrg.co.uk)





SFV GIAL



STY CH2

E.142. TANKS FITTED WITH BOTTOM OUTLETS & HEATING COILS. 7000(22'-11<sup>5</sup>'8") REV. 6 CAPACITY-250hl/5500galls. TANK MATL-