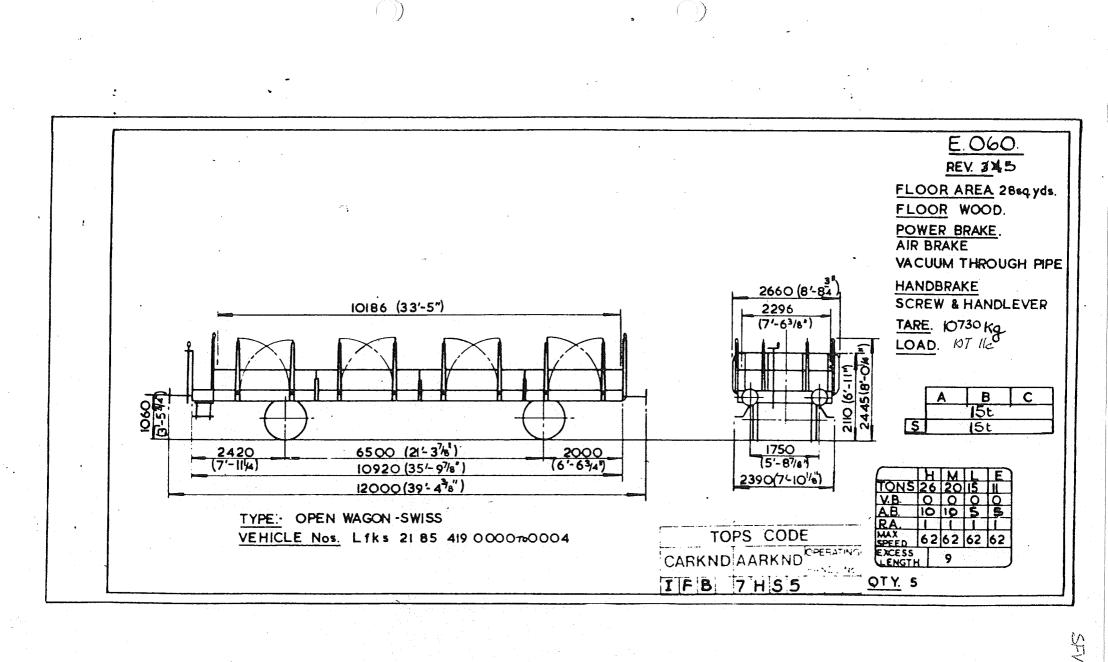

|





6060



 $\nu'$ 



Original © BRB Residuary Ltd





Original diagrams courtesy of Trevor Mann. This PDF copy by J.D. Faulkner, 2011 (visit http://www.barrowmoremrg.co.uk)

SFV 6062













100





Original © BRB Residuary Ltd



(809)





<u>E.109</u>. 6650 (21-94) REV 234 5. CAPACITY 194h1 /4270 galls. TANK MATL POWER BRAKE. 2000 COMPRESSED AIR.  $\left(3^{-5\frac{3}{4}}\right)$ HANDBRAKE. SCREW & SIDE LEVER. 1060 TARE 11300Kg 117 2G 1250 (4'-14) 1750(5-88) 4500 (14'-98) 1750 (5-86) LOAD. С В Α 20,76 24,76 28,76 7500 (24-74) 620 620 24,7t 5 20,7t (2'-0%) (2'-0%) 8740 (28-88) H E TONS 40 36 17 12 V.B TANK WAGON.GERMAN-D.B.-HULS CHEMICAL WORKS. TOPS CODE A.B. CARKND AARKND TYPE - Ufhs R.A 6 5 MAX. 50/62 62 VEHICLE No:- 21 80 008 5 154. ICA 7WZ7 LENCTH G. A. Drg. No. H7600/2. QTY.