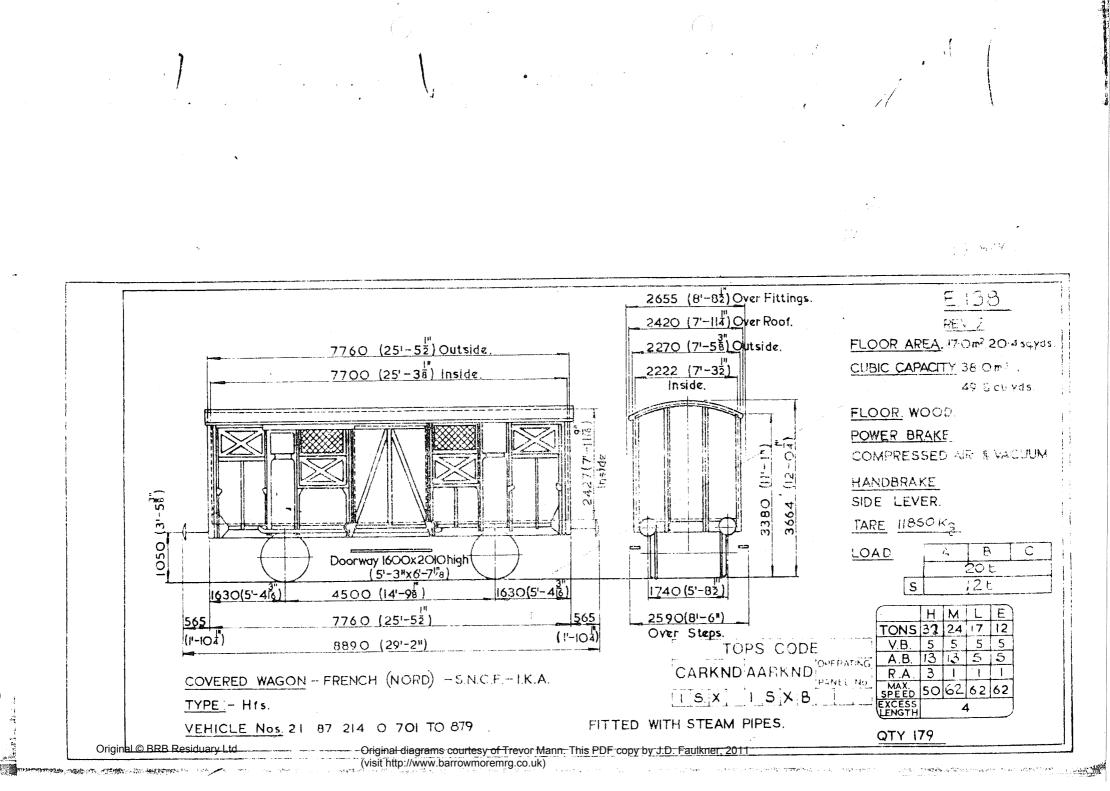

D 50 62 62 62 EXCESS A TYPE: - Ufhs CARKND AARKND PANEL No. VEHICLE No :- 21 80 008 5 157 ICAICAB G.A. Drg. No.H. 7598/2 QTY. I



 $\mathbf{v}$ 









Original © BRB Residuary Ltd









Original diagrams courtesy of Trevor Mann. This PDF copy by J.D. Faulkner, 2011 (visit http://www.barrowmoremrg.co.uk)

Ì







Original © BRB Residuary Ltd







 $\otimes$ 

Original © BRB Residuary Ltd







(visit http://www.barrowmoremrg.co.uk)



<sup>(</sup>visit http://www.barrowmoremrg.co.uk)

the construction of the construction of the second s



Original diagrams courtesy of Trevor Mann. This PDF copy by J.D. Faulkner, 2011

(visit http://www.barrowmoremrg.co.uk)



Original diagrams courtesy of Trevor Mann. This PDF copy by J.D. Faulkner, 2011

(visit http://www.barrowmoremrg.co.uk)





SFV GIAL



STY CH2

E.142. TANKS FITTED WITH BOTTOM OUTLETS & HEATING COILS. 7000(22'-11<sup>5</sup>'8") REV. 6 CAPACITY-250hl/5500galls. TANK MATL-ALUMINIUM POWER BRAKE .-(12<sup>L</sup>-79/16") COMPRESSED AIR & VACUUM THRO! PIPE . ᆀ HANDBRAKE - SCREW & 3850 SIDE LEVER 1065 (31515) TARE 10500 Kg LOAD. 2200(7'-25'8") 4500(14'-9'%") 1800(5'-1078) 1750(5'-878" 620 8500 (27'-105/8") 62C B C. 2580 (8-5%16") OVER STEPS 21,5E (2'-076") 25.5t 9740 (31'-11 1/2") (2-04 TANK WAGON - ITALIAN .- F.S. VIA TARAMELLI 26 TYPE - 1166 
 TOPS
 CODE
 H
 M
 L

 TOPS
 CODE
 TONS
 35
 26
 17

 V.B
 O
 O
 O
 O
 O
 O
 O

 CARKND
 AARKND
 DPERATING
 A.B.
 1.1
 1.1
 5
 E TYPE .- Ufh . VEHICLE Nº:- 21 83 078 0 016 & 017. R.A. 4 PANEL No. ICB ICBB 50 50 50 50 G.A. DRG .- A.L.P. PIEDIMULERA Nº. 6886. QTY.2.

Origi