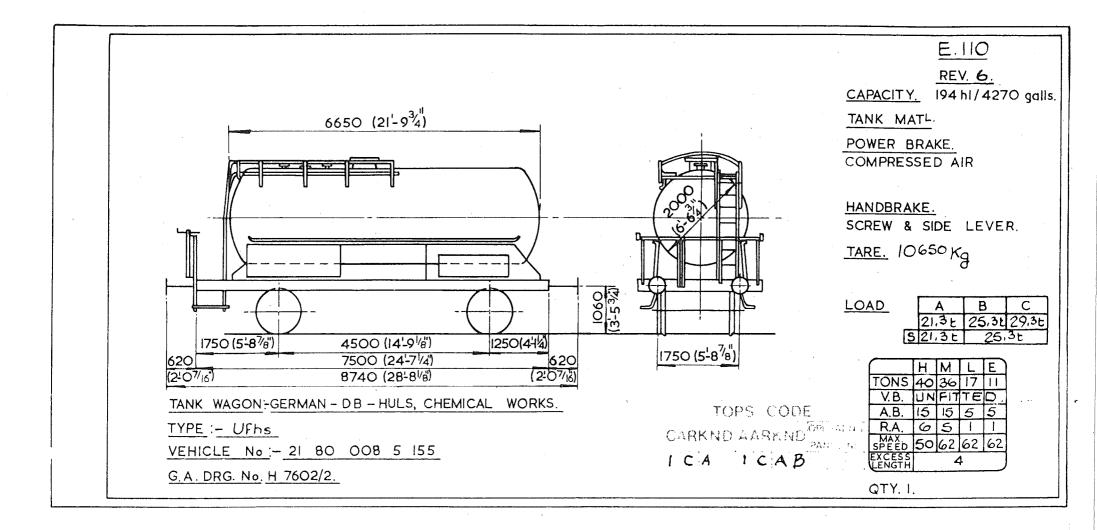

,7t 5 20,7t (2'-0%) (2'-0%) 8740 (28-88) H E TONS 40 36 17 12 V.B TANK WAGON.GERMAN-D.B.-HULS CHEMICAL WORKS. TOPS CODE A.B. CARKND AARKND TYPE - Ufhs R.A 6 5 MAX. 50/62 62 VEHICLE No:- 21 80 008 5 154. ICA 7WZ7 LENCTH G. A. Drg. No. H7600/2. QTY. I.



 $\checkmark$ 

<u>E.110</u> REV. 2.146 194 h1/4270 galls. CAPACITY. 6650 (21-94) TANK MATL. POWER BRAKE. COMPRESSED AIR HANDBRAKE. SCREW & SIDE LEVER. TARE. 10650 Kg 101 100 1060 LOAD В С 25,31 29,32 21,32 **S**2 25.3t 1750 (5-8%) 4500 (14-948) 1250(4)1 1750 (5-878) 7500 (24-744) 620 620 н 8740 (28-84 (20%) D-07/167 TONS 40 36 17 ( ) VB TANK WAGON-GERMAN - DB - HULS, CHEMICAL WORKS. TOPS CODE AB. 15 15 CARKND AARKND OPERATING TYPE :- Ufhs R.A. 65 SPEED 100 62 VEHICLE No - 21 80 008 5 155 162 CA 7WZ7 LENGTH G.A. DRG. No. H 7602/2. QTY. I.



Original diagrams courtesy of Trevor Mann. This PDF copy by J.D. Faulkner, 2011 (visit http://www.barrowmoremrg.co.uk)

ser.

E. 111 REV. 6 6650 (21'-93) CAPACITY. 194 hl /4270galls. TANK MATL POWER BRAKE. COMPRESSED AIR YACUUM THROUGH PIPE r HANDBRAKE. (3<sup>1-5</sup> <sup>3</sup>/<sub>1</sub>) SCREW & SIDE LEVER. TARE. 13600 Kg 137 70 090 LOAD. В С 1750 5-8 4500 (14-98) 1250(4-14) 18,46 22,4426,41 1750(5'-8<sup>7"</sup>) 518,41 22,4t 7500 (24'-74 620 620 2-016 8740 (28'-85) (2'-0<sup>7'</sup>) H M E L TONS 40 36 20 14 V.B. 0 0 0 0 V.B. A.B. TANK WAGON GERMAN-DB-HULS, CHEMICAL WORKS. TOPS CODE GI R.A. 6 5 SMEED 50 62 62 62 EXCESS A TYPE: - Ufhs CARKND AARKND PANEL No. VEHICLE No :- 21 80 008 5 157 ICAICAB G.A. Drg. No.H. 7598/2 QTY. I



 $\mathbf{v}$ 









Original © BRB Residuary