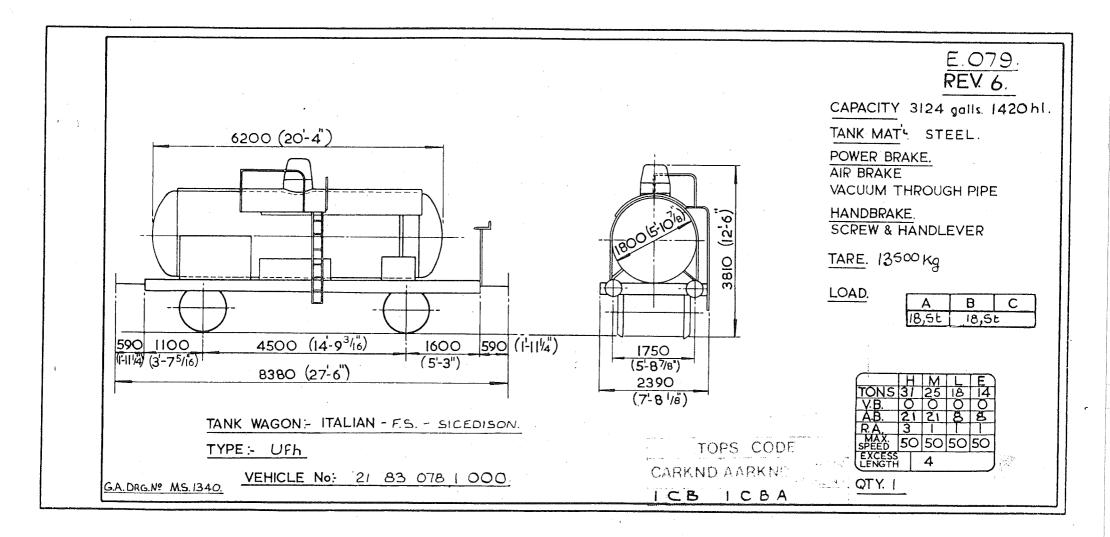

|





6060



 $\nu'$ 



Original © BRB Residuary Ltd





Original diagrams courtesy of Trevor Mann. This PDF copy by J.D. Faulkner, 2011 (visit http://www.barrowmoremrg.co.uk)

SFV 6062













100





Original © BRB Residuary Ltd



(809)





<u>E.109</u>. 6650 (21-94) REV 234 5. CAPACITY 194h1 /4270 galls. TANK MATL POWER BRAKE. 2000 COMPRESSED AIR.  $\left(3^{-5\frac{3}{4}}\right)$ HANDBRAKE. SCREW & SIDE LEVER. 1060 TARE 11300Kg 117 2G 1250 (4'-14) 1750(5-88) 4500 (14'-98) 1750 (5-86) LOAD. С В Α 20,76 24,76 28,76 7500 (24-74) 620 620 24,7t 5 20,7t (2'-0%) (2'-0%) 8740 (28-88) H E TONS 40 36 17 12 V.B TANK WAGON.GERMAN-D.B.-HULS CHEMICAL WORKS. TOPS CODE A.B. CARKND AARKND TYPE - Ufhs R.A 6 5 MAX. 50/62 62 VEHICLE No:- 21 80 008 5 154. ICA 7WZ7 LENCTH G. A. Drg. No. H7600/2. QTY. I.



 $\checkmark$ 

<u>E.110</u> REV. 2.146 194 h1/4270 galls. CAPACITY. 6650 (21-94) TANK MATL. POWER BRAKE. COMPRESSED AIR HANDBRAKE. SCREW & SIDE LEVER. TARE. 10650 Kg 101 100 1060 LOAD В С 25,31 29,