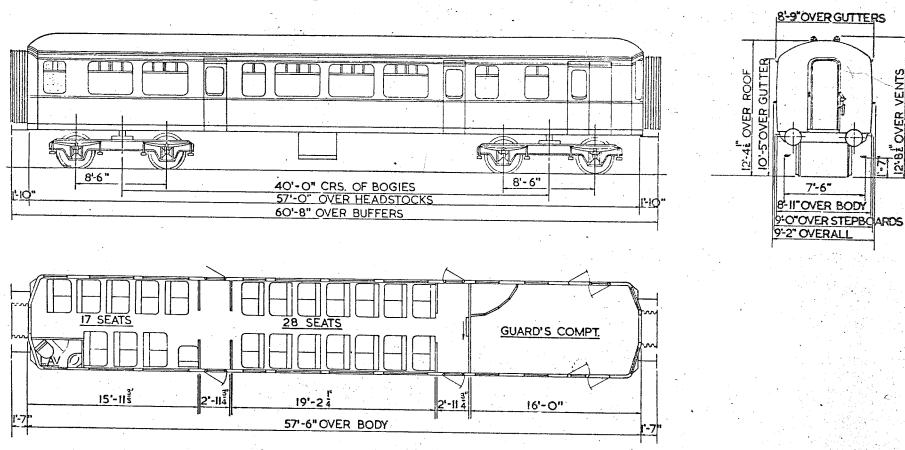

Replaces Dia B.R. 534

BATTERY RAILCAR.

BATTERY RAILCAR.

B. R.442.

GANGWAYED MOTOR OPEN SECOND BRAKE.

B.R. 501.

8-9" OVER GUTTERS ROOF TER EN N • N . Б ⋝ 12'-4E OVER Ø. ш W S 8 H 3-55 8 0-0 10'-5' -6 -8'-16 8-16 3'-11" OVER BODY 40-0 BOGIE CRS. 9-0" OVER 57-0" OVER HEADSTOCKS. STEPBOARDS C 9-2" OVERALL 60-8" OVER BUFFERS N.S. NON-SMOKING \* VEHICLE No. 79000 HAS DRAUGHT SCREENS HERE INSTEAD OF DOOR DRIVER GUARD'S 19 SEATS 33\_SEATS 9 SEATS X N.S. COMPT. VEHICLE Nos BUILT AT TARE. OTY LOT 11-74 3-118 2-112 5-104 19-24 2-114 9-88 8. 30084. E79000-79007. DERBY, 26 T 57-6" OVER BODY 3 SECONDS - 61 SEATS. 2 X 125 H.P. LEYLAND ENGINES GUARD & LUGGAGE COMPT. WITH TORQUE CONVERTOR. DRIVING COMPT