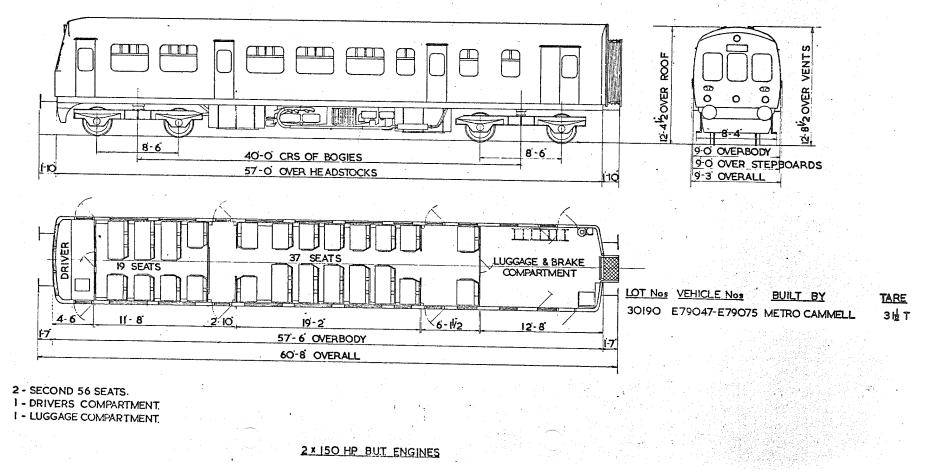

Replaces Dia B.R. 534

BATTERY RAILCAR.

BATTERY RAILCAR.

B. R.442.

GANGWAYED MOTOR OPEN SECOND BRAKE.

B.R. 501.

8-9" OVER GUTTERS ROOF TER EN N • N . Б ⋝ 12'-4E OVER Ø. ш W S 8 H 3-55 8 0-0 10'-5' -6 -8'-16 8-16 3'-11" OVER BODY 40-0 BOGIE CRS. 9-0" OVER 57-0" OVER HEADSTOCKS. STEPBOARDS C 9-2" OVERALL 60-8" OVER BUFFERS N.S. NON-SMOKING \* VEHICLE No. 79000 HAS DRAUGHT SCREENS HERE INSTEAD OF DOOR DRIVER GUARD'S 19 SEATS 33\_SEATS 9 SEATS X N.S. COMPT. VEHICLE Nos BUILT AT TARE. OTY LOT 11-74 3-118 2-112 5-104 19-24 2-114 9-88 8. 30084. E79000-79007. DERBY, 26 T 57-6" OVER BODY 3 SECONDS - 61 SEATS. 2 X 125 H.P. LEYLAND ENGINES GUARD & LUGGAGE COMPT. WITH TORQUE CONVERTOR. DRIVING COMPT