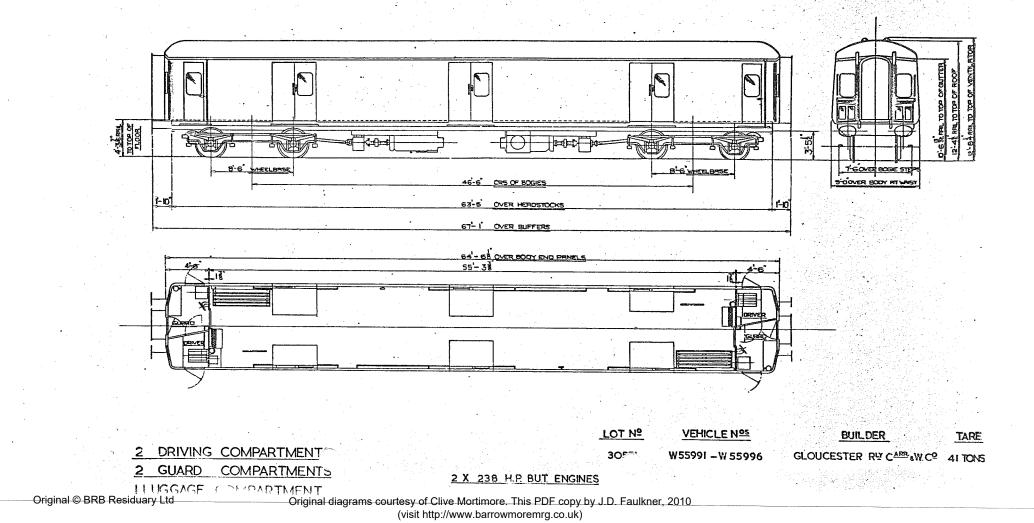

#### 12-81 RAIL TO TOP OF VENTS 12-41 RAIL TO TOP OF ROOF 10-63 RAIL TO TOP OF GUT TE 4M519 DERBY 8-6 5-8: CRS. BUFFERS 8-5: OVER EOGE STEPS 9-0 OVER BODY A WAIST 8-6 46-6 CRS. OF BOGIES i-Iđ 63-5 OVER HEADSTOCKS 1-10 3 OVER DOOR HANDLES 67-1 OVER BUFFERS БŖ 26 SEATS N.S. 20 SEATS 45 SEATS DRIV N.S. - NON - SMOKING 17 51 14 12-7 28-11 м 64-0 OVER BODY ----- A 3 SECONDS 91 SEATS QTY. LOT No VEHICLE Nos BUILT AT TARE I DRIVING COMPARTMENT 10 30519 W5628O-W56289 PRESSED STEEL 29T. 7C.