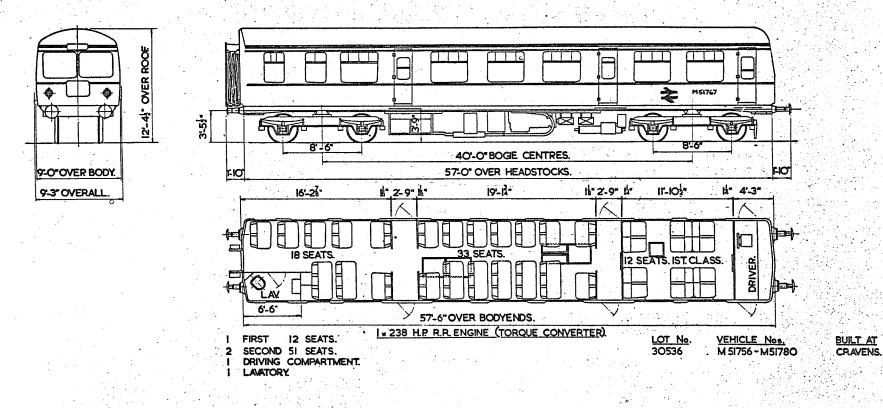

12:45 OVER ROOF. W 0 Æ 3-5% **还** 100 846 8-6 40:0" BOGIE CENTRES. 9-0"OVER BODY 57-O' OVER HEADSTOCKS. 40 9-3" OVERALL 1 2-9 16 16-28 19-13 \$12.9 1h 11-102 tal 4-3 Ħ 18 SEATS 33\_SEATS. 12 SEATS. IST. CLASS. DRIVER n\_d ĽAV 6'-6" 57-6 OVER BODYENDS. I FIRST 12 SEATS. 2 X ISO H.P. B.U.T. ENGINES. 2 SECOND, 51 SEATS DRIVING COMPARTMENT. LOT No VEHICI E Nos BUILT AT TARE LAVATORY. 30353 M 507L - M 50817 CRAVENS 30 T