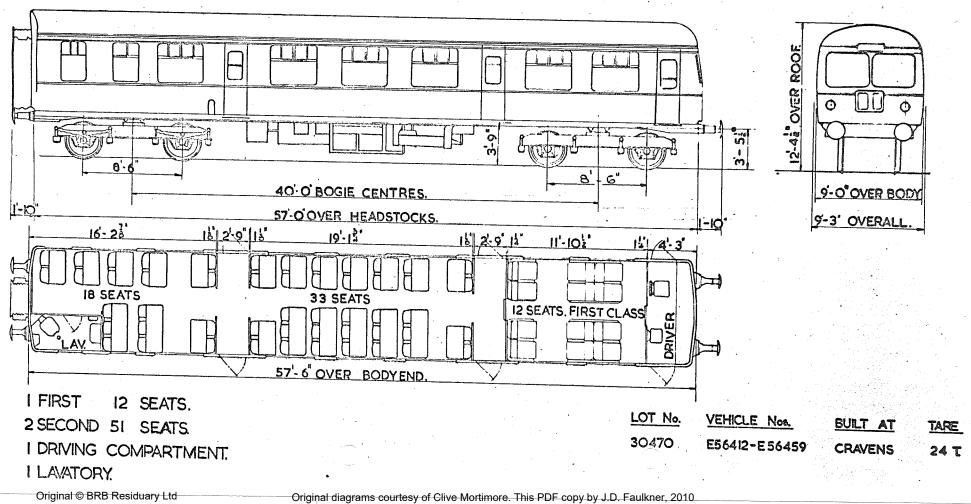

#### GANGWAYED DRIVING TRAILER LAVATORY COMPOSITE.

B.R. 505.

### GANGWAYED MOTOR OPEN LAVATORY COMPOSITE

B.R. 507

Original © BRB Residuary Ltd

Original diagrams courtesy of Clive Mortimore. This PDF copy by J.D. Faulkner, 2010

GANGWAYED TRAILER OPEN SECOND BRAKE

B. R. 508

7'-6"

VEHICLE NoS BUILT AT TARE

30194. E79325-E79329 DERBY 21T

12'BE OVER VENTS

1.

2 SECONDS- 45 SEATS GUARD & LUGGAGE COMPT. LAVATORY

Original © BRB Residuary Ltd

Original diagrams courtesy of Clive Mortimore. This PDF copy by J.D. Faulkner, 2010