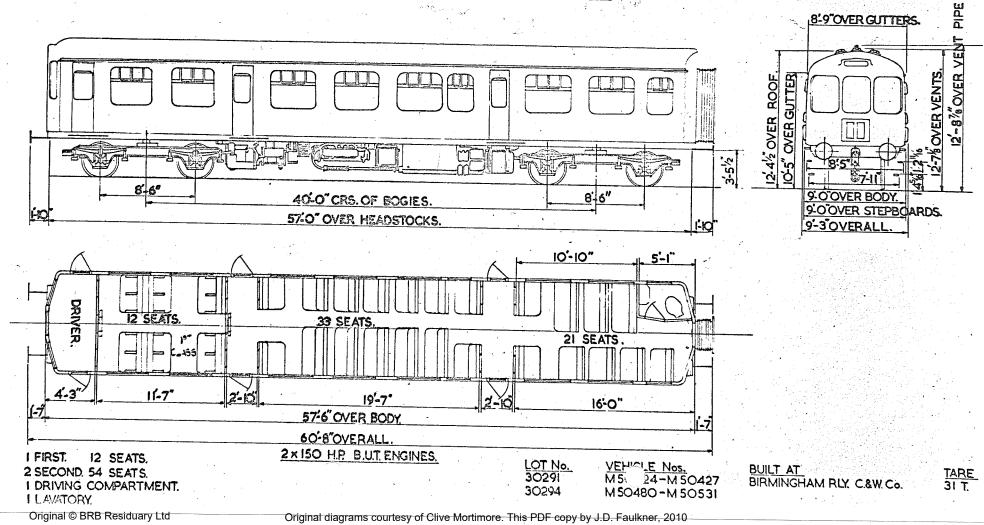

#### GANGWAYED DRIVING TRAILER LAVATORY COMPOSITE.

B.R. 505.

### GANGWAYED MOTOR OPEN LAVATORY COMPOSITE

B.R. 507

Original © BRB Residuary Ltd

Original diagrams courtesy of Clive Mortimore. This PDF copy by J.D. Faulkner, 2010

GANGWAYED TRAILER OPEN SECOND BRAKE

B. R. 508