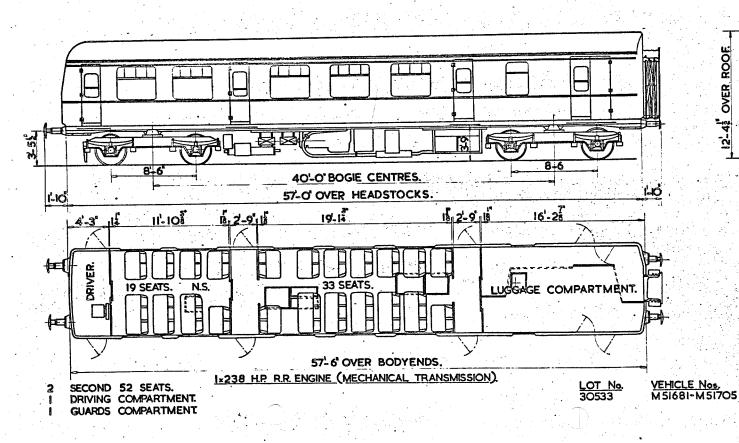

<u>B.R. 515</u>

5.3

57-6"OVER BODY 60-8"OVERALL MOTOR THIRD BRAKE LOT 30387 52 SEATS № M79901

Original © BRB Residuary Ltd

Original diagrams courtesy of Clive Mortimore. This PDF copy by J.D. Faulkner, 2010