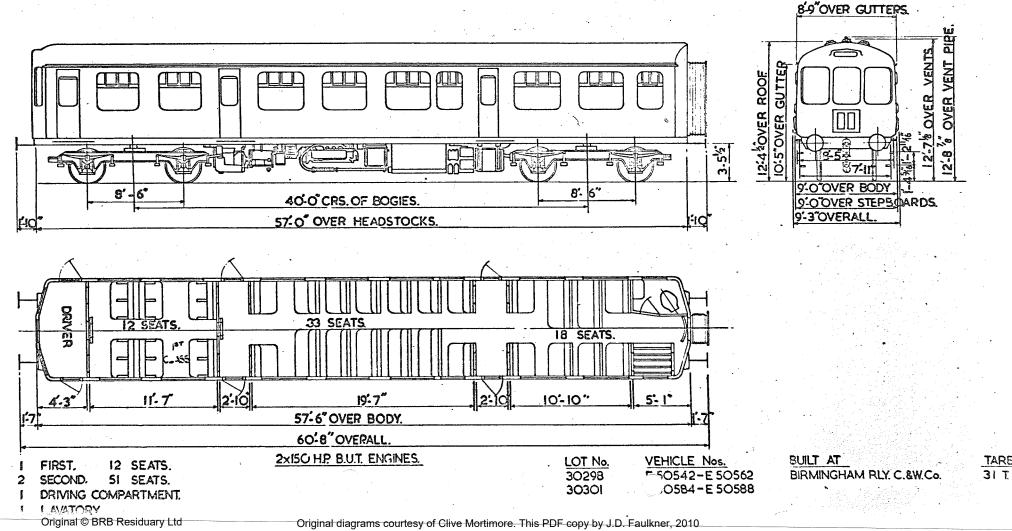

ginal diagrams courtesy of Clive Mortimore. This PDF copy by J.D. Faulkner, 2010



Original diagrams courtesy of Clive Mortimore. This PDF copy by J.D. Faulkner, 2010



Original diagrams courtesy of Clive Mortimore. This PDF copy by J.D. Faulkner, 2010

#### TRAILER SECOND

#### CROSS COUNTRY DIESEL TRAIN.



SECOND CLASS - 68 SEATS. 2 LAVATORIES.

Original © BRB Residuary Ltd

Original diagrams courtesy of Clive Mortimore. This PDF copy by J.D. Faulkner, 2010

(visit http://www.barrowmoremrg.co.uk)

B.R. 572



B.R. 57.

Original © BRB Residuary Ltd

Original diagrams courtesy of Clive Mortimore. This PDF copy by J.D. Faulkner, 2010



Original diagrams courtesy of Clive Mortimore. This PDF copy by J.D. Faulkner, 2010





#### GANGWAYED MOTOR OPEN COMPOSITE LAVATORY.

B.R. 580.

TARE



# GANGWAYED DRIVING TRAILER OPEN COMPOSITE LAVATORY.



B.R. 581.

Original diagrams courtesy of Clive Mortimore. This PDF copy by J.D. Faulkner, 2010

# GANGWAYED TRAILER OPEN COMPOSITE LAVATORY

B.R. 582.



Original diagrams courtesy of Clive Mortimore. This PDF copy by J.D. Faulkner, 2010

# GANGWAYED TRAILER OPEN SECOND LAVATORY

B.R. 583.



Original © BRB Residuary Ltd

Original diagrams courtesy of Clive Mortimore. This PDF copy by J.D. Faulkner, 2010.



(visit http://www.barrowmoremrg.co.uk)

GANGWAYED TRAILER OPEN SECOND BRAKE LAVATORY.

B.R. 584.

# GANGWAYED DRIVING TRAILER OPEN COMPOSITE LAVATORY.

B.R. 585.





Original diagrams courtesy of Clive Mortimore. This PDF copy by J.D. Faulkner, 2010

B.R. 587

# MOTOR BRAKE COMPOSITE



NON GANGWAYED MOTOR SEMI-OPEN SECOND BRAK