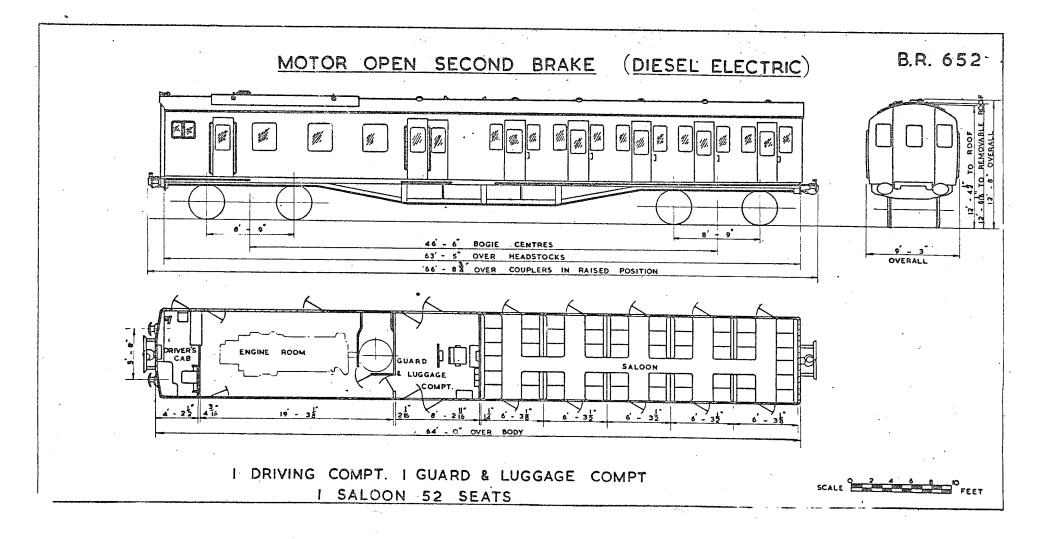

# GANGWAYED MOTOR OPEN LAVATORY COMPOSITE

w

B. R. 649

MOTOR OPEN SECOND BRAKE (DIESEL ELECTRIC)

BR 650

Original © BRB Residuary Ltd

Original diagrams courtesy of Clive Mortimore. This PDF copy by J.D. Faulkner, 2010 (visit http://www.barrowmoremrg.co.uk) MOTOR OPEN FIRST LAVATORY BRAKE (PULLMAN)

(DIESEL ELECTRIC)

Original © BRB Residuary Ltd

Original diagrams courtesy of Clive Mortimore. This PDF copy by J.D. Faulkner, 2010

(visit http://www.barrowmoremrg.co.uk)

B.R. 653

MOTOR OPEN SECOND BRAKE (PULLMAN)

(DIESEL ELECTRIC)

Original diagrams courtesy of Clive Mortimore. This PDF copy by J.D. Faulkner, 2010

Original diagrams courtesy of Clive Mortimore. This PDF copy by J.D. Faulkner, 2010

MOTOR OPEN SECOND BRAKE (DIESEL ELECTRIC)