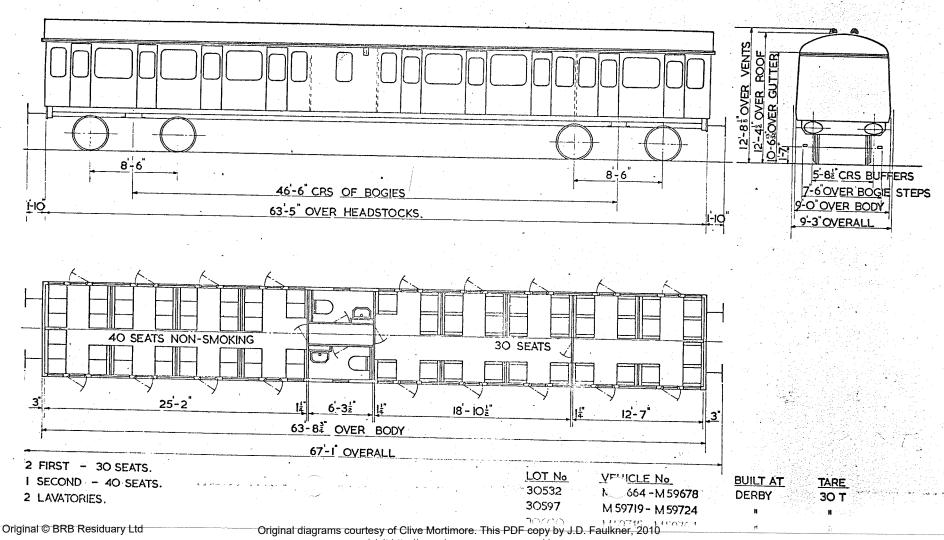

#### GANGWAYED DRIVING TRAILER LAVATORY COMPOSITE.

B.R. 505.

### GANGWAYED MOTOR OPEN LAVATORY COMPOSITE

B.R. 507

Original © BRB Residuary Ltd

Original diagrams courtesy of Clive Mortimore. This PDF copy by J.D. Faulkner, 2010

GANGWAYED TRAILER OPEN SECOND BRAKE

B. R. 508

7'-6"

VEHICLE NoS BUILT AT TARE

30194. E79325-E79329 DERBY 21T

12'BE OVER VENTS

1.

2 SECONDS- 45 SEATS GUARD & LUGGAGE COMPT. LAVATORY

Original © BRB Residuary Ltd

Original diagrams courtesy of Clive Mortimore. This PDF copy by J.D. Faulkner, 2010