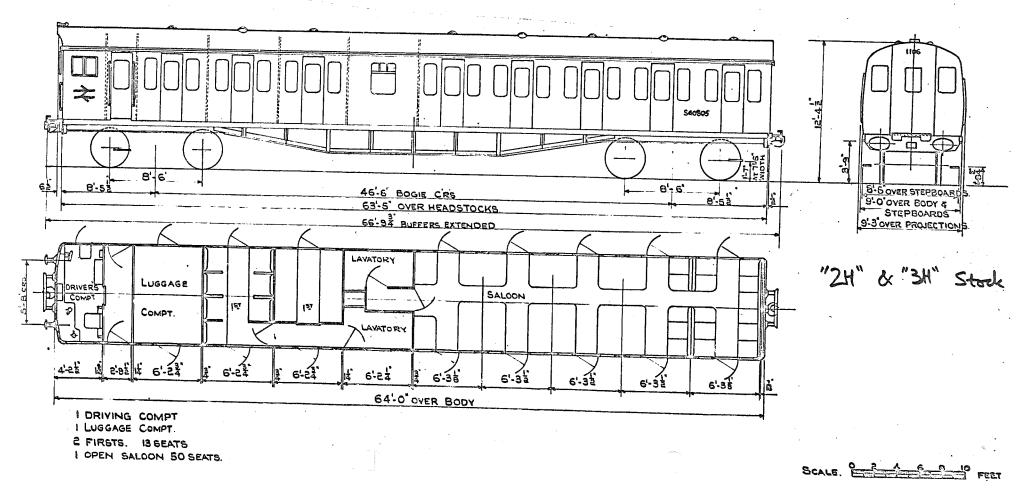

Replaces Dia B.R. 534

BATTERY RAILCAR.

BATTERY RAILCAR.

B. R.442.

GANGWAYED MOTOR OPEN SECOND BRAKE.

B.R. 501.

8-9" OVER GUTTERS ROOF TER EN N • N . Б ⋝ 12'-4E OVER Ø. ш W S 8 H 3-55 8 0-0 10'-5' -6 -8'-16 8-16 3'-11" OVER BODY 40-0 BOGIE CRS. 9-0" OVER 57-0" OVER HEADSTOCKS. STEPBOARDS C 9-2" OVERALL 60-8" OVER BUFFERS N.S. NON-SMOKING \* VEHICLE No. 79000 HAS DRAUGHT SCREENS HERE INSTEAD OF DOOR DRIVER GUARD'S 19 SEATS 33\_SEATS 9 SEATS X N.S. COMPT. VEHICLE Nos BUILT AT TARE. OTY LOT 11-74 3-118 2-112 5-104 19-24 2-114 9-88 8. 30084. E79000-79007. DERBY, 26 T 57-6" OVER BODY 3 SECONDS - 61 SEATS. 2 X 125 H.P. LEYLAND ENGINES GUARD & LUGGAGE COMPT. WITH TORQUE CONVERTOR. DRIVING COMPT