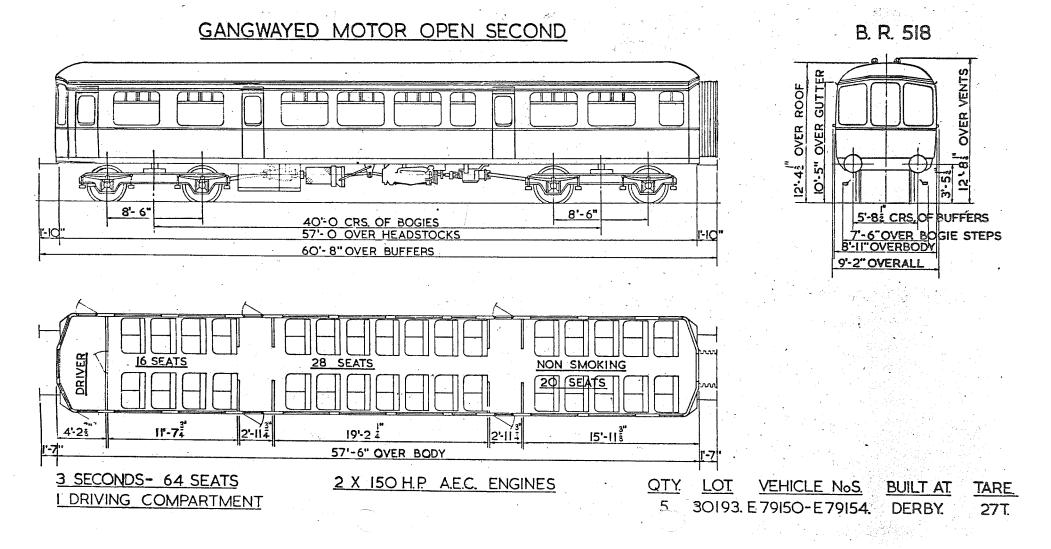

Replaces Dia B.R. 534

BATTERY RAILCAR.

BATTERY RAILCAR.

B. R.442.

GANGWAYED MOTOR OPEN SECOND BRAKE.

B.R. 501.

8-9" OVER GUTTERS ROOF TER EN N • N . Б ⋝ 12'-4E OVER Ø. ш W S 8 H 3-55 8 0-0 10'-5' -6 -8'-16 8-16 3'-11" OVER BODY 40-0 BOGIE CRS. 9-0" OVER 57-0" OVER HEADSTOCKS. STEPBOARDS C 9-2" OVERALL 60-8" OVER BUFFERS N.S. NON-SMOKING \* VEHICLE No. 79000 HAS DRAUGHT SCREENS HERE INSTEAD OF DOOR DRIVER GUARD'S 19 SEATS 33\_SEATS 9 SEATS X N.S. COMPT. VEHICLE Nos BUILT AT TARE. OTY LOT 11-74 3-118 2-112 5-104 19-24 2-114 9-88 8. 30084. E79000-79007. DERBY, 26 T 57-6" OVER BODY 3 SECONDS - 61 SEATS. 2 X 125 H.P. LEYLAND ENGINES GUARD & LUGGAGE COMPT. WITH TORQUE CONVERTOR. DRIVING COMPT