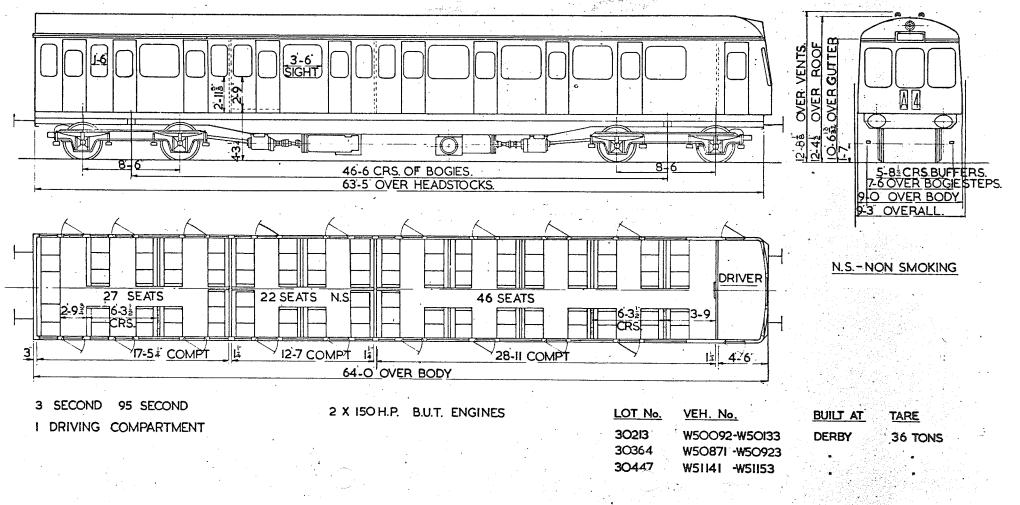

#### 12-81 RAIL TO TOP OF VENTS 12-41 RAIL TO TOP OF ROOF 10-63 RAIL TO TOP OF GUT TE 4M519 DERBY 8-6 5-8: CRS. BUFFERS 8-5: OVER EOGE STEPS 9-0 OVER BODY A WAIST 8-6 46-6 CRS. OF BOGIES i-Iđ 63-5 OVER HEADSTOCKS 1-10 3 OVER DOOR HANDLES 67-1 OVER BUFFERS БŖ 26 SEATS N.S. 20 SEATS 45 SEATS DRIV N.S. - NON - SMOKING 17 51 14 12-7 28-11 м 64-0 OVER BODY ----- A 3 SECONDS 91 SEATS QTY. LOT No VEHICLE Nos BUILT AT TARE I DRIVING COMPARTMENT 10 30519 W5628O-W56289 PRESSED STEEL 29T. 7C.

B.R. 513

Original © BRB Residuary Ltd

Original diagrams courtesy of Clive Mortimore. This PDF copy by J.D. Faulkner, 2010

SINGLE OPERATING UNIT No. 1

Original diagrams courtesy of Clive Mortimore. This PDF copy by J.D. Faulkner, 2010 (visit http://www.barrowmoremrg.co.uk) SINGLE OPERATING UNIT No.2