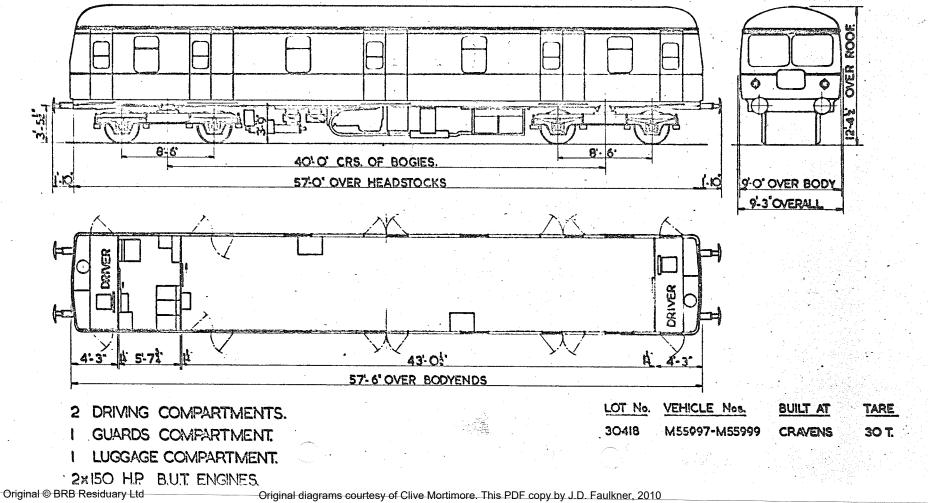

Replaces Dia B.R. 534

BATTERY RAILCAR.

BATTERY RAILCAR.

B. R.442.

GANGWAYED MOTOR OPEN SECOND BRAKE.

B.R. 501.

8-9" OVER GUTTERS ROOF TER EN N • N . Б ⋝ 12'-4E OVER Ø. ш W S 8 H 3-55 8 0-0 10'-5' -6 -8'-16 8-16 3'-11" OVER BODY 40-0 BOGIE CRS. 9-0" OVER 57-0" OVER HEADSTOCKS. STEPBOARDS C 9-2" OVERALL 60-8" OVER BUFFERS N.S. NON-SMOKING \* VEHICLE No. 79000 HAS DRAUGHT SCREENS HERE INSTEAD OF DOOR DRIVER GUARD'S 19 SEATS 33\_SEATS 9 SEATS X N.S. COMPT. VEHICLE Nos BUILT AT TARE. OTY LOT 11-74 3-118 2-112 5-104 19-24 2-114 9-88 8. 30084. E79000-79007. DERBY, 26 T 57-6" OVER BODY 3 SECONDS - 61 SEATS. 2 X 125 H.P. LEYLAND ENGINES GUARD & LUGGAGE COMPT. WITH TORQUE CONVERTOR. DRIVING COMPT