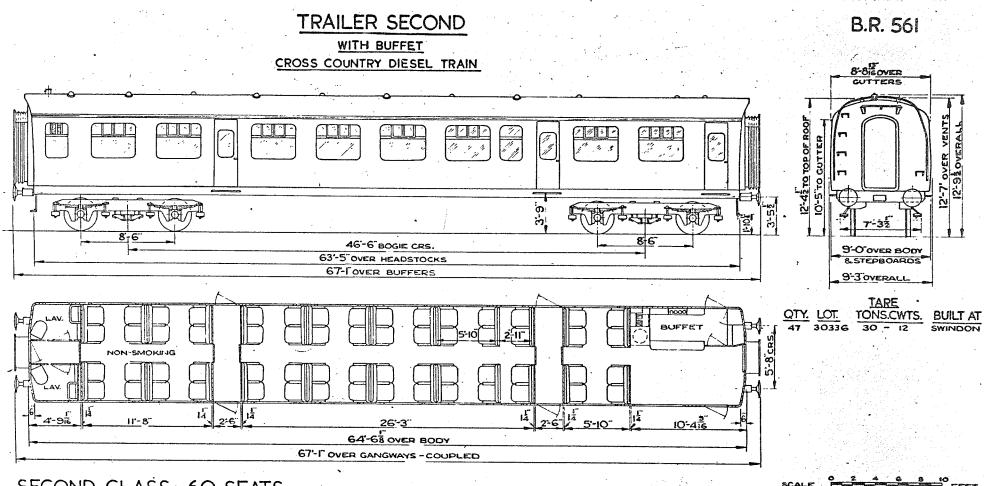

#### TRAILER SECOND

#### CROSS COUNTRY DIESEL TRAIN.

SECOND CLASS - 68 SEATS. 2 LAVATORIES.

Original © BRB Residuary Ltd

Original diagrams courtesy of Clive Mortimore. This PDF copy by J.D. Faulkner, 2010

(visit http://www.barrowmoremrg.co.uk)

B.R. 572

B.R. 57.

Original © BRB Residuary Ltd

Original diagrams courtesy of Clive Mortimore. This PDF copy by J.D. Faulkner, 2010

Original diagrams courtesy of Clive Mortimore. This PDF copy by J.D. Faulkner, 2010