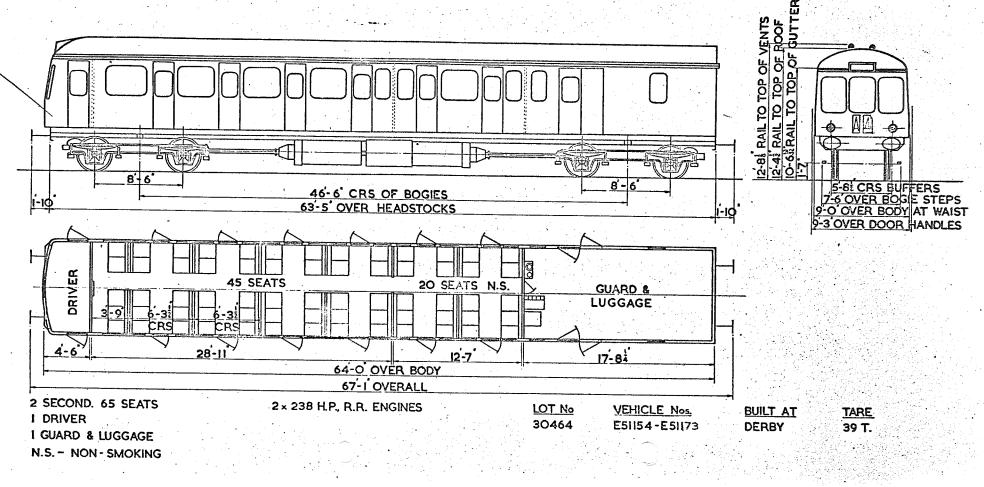

NON GANGWAYED MOTOR OPEN SECOND BRAKE,

Original © BRB Residuary Ltd

Original diagrams courtesy of Clive Mortimore. This PDF copy by J.D. Faulkner, 2010

NON GANGWAYED SEMI-OPEN MOTOR SECOND.

TTER 12-86 RAIL TO TOP OF VENTS 12-41 RAIL TO TOP OF ROOF 10-63 RAIL TO TOP OF GUTTER A4 -@-8-6 8-6 5-82 CRS EUFFERS 46-6 CRS OF BOGIES 1-10 63-5 OVER HEADSTOCKS 9-0 OVER BODY AT WAIST -10 DR IVER 46 SEATS 22 SEATS N.S. 27 SEATS Շ՛-Յ։՛Ր TI2-94 4-6 28-11 12'-7 17-54 64-0 OVER BODY 67-1 OVERALL 3 SECOND. 95 SEATS 2 238 H.P., R.R. ENGINES LOT No. VEHICLE Nos. BUILT AT I DRIVER TARE 30462 E50988 - E51007 DERBY 39 T. N.S. - NON - SMOKING

B.R. 596.

Original diagrams courtesy of Clive Mortimore. This PDF copy by J.D. Faulkner, 2010

NON GANGWAYED TRAILER SECOND.

B.R. 597

NON GANGWAYED MOTOR SEMI-OPEN SECOND BRAKE.

Original © BRB Residuary Ltd