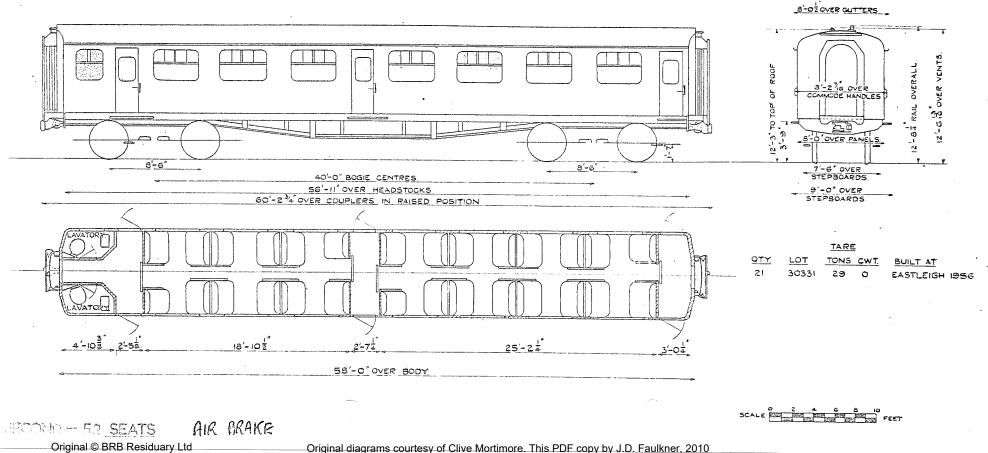

more. This PDF copy by J.D. Faulkner, 2010

TRAILER OPEN FIRST KITCHEN LAVATORY (PULLMAN) DIESEL ELECTRIC (FITTED WITH AUXILIARY EQUIPMENT ENGINE)



Original © BRB Residuary Ltd

Original diagrams courtesy of Clive Mortimore. This PDF copy by J.D. Faulkner, 2010

(visit http://www.barrowmoremrg.co.uk)

BR.662

TRAILER OPEN FIRST KITCHEN LAVATORY (PULLMAN)

(DIESEL ELECTRIC)



Original © BRB Residuary Ltd

Original diagrams courtesy of Clive Mortimore. This PDF copy by J.D. Faulkner, 2010

(visit http://www.barrowmoremrg.co.uk)

B.R.663

B.R. 664

TRAILER OPEN FIRST LAVATORY (PULLMAN PARLOUR)

(DIESEL ELECTRIC)



Original © BRB Residuary Ltd

Original diagrams courtesy of Clive Mortimore. This PDF copy by J.D. Faulkner, 2010

BR. 667



TRAILER OPEN SECOND (DIESEL ELECTRIC.)

B.R. 670.



Original diagrams courtesy of Clive Mortimore. This PDF copy by J.D. Faulkner, 2010

TRAILER OPEN SECOND

1



(visit http://www.barrowmoremrg.co.uk)

.

BR. 672.

9-3 OVERALL



(FITTED WITH AUXILIARY EQUIPMENT ENGINE)



B.R. 673

Original © BRB Residuary Ltd

Original diagrams courtesy of Clive Mortimore. This PDF copy by J.D. Faulkner, 2010

DRIVING TRAILER COMPOSITE

DIESEL ELECTRIC



Original diagrams courtesy of Clive Mortimore. This PDF copy by J.D. Faulkner, 2010

DIESEL ELECTRIC



(visit http://www.barrowmoremrg.co.uk)

B.R. 680