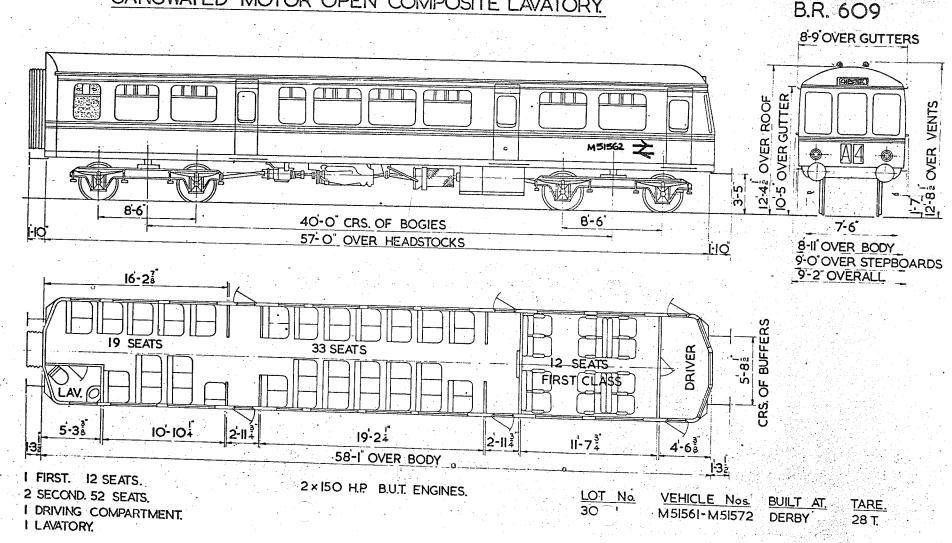

J.D. Faulkner, 2010.

(visit http://www.barrowmoremrg.co.uk)

TARE 30 T.

B.R. 603.



Original © BRB Residuary Ltd

Original diagrams courtesy of Clive Mortimore. This PDF copy by J.D. Faulkner, 2010

GANGWAYED MOTOR OPEN SECOND BRAKE.



BUILT AT CRAVENS.

B.R. 604.

9-3 OVERALL

<u>TARE</u> 30 T.

Original © BRB Residuary Ltd

· ....

Original diagrams courtesy of Clive Mortimore. This PDF copy by J.D. Faulkner, 2010

B.R. 605.

<u>TARE.</u> 30 T.



GANGWAYED MOTOR OPEN SECOND BRAKE

B.R. 606.



Original o BRB Residuary Ltd

Original diagrams courtesy of Clive Mortimore. This PDF copy by J.D. Faulkner, 2010

GANGWAYED DRIVING TRAILER OPEN COMPOSITE LAVATORY

B.R. 607.



Original © BRB Residuary Ltd

Original diagrams courtesy of Clive Mortimore. This PDF copy by J.D. Faulkner, 2010



Original © BRB Residuary Ltd

Original diagrams courtesy of Clive Mortimore. This PDF copy by J.D. Faulkner, 2010

DIESEL RAILBUS

B.R.610.

FEET

SCALE E



### 2 SECONDS 56 SEATS

Original © BRB Residuary Ltd

Original diagrams courtesy of Clive Mortimore. This PDF copy by J.D. Faulkner, 2010

DIESEL RAILBUS



Original © BRB Residuary Ltd

Original diagrams courtesy of Clive Mortimore. This PDF copy by J.D. Faulkner, 2010

(visit http://www.barrowmoremrg.co.uk)

B.R. 611



Original © BRB Residuary Ltd

Original diagrams courtesy of Clive Mortimore. This PDF copy by J.D. Faulkner, 2010

DIESEL RAILBUS

<u>B.R.613.</u>

FEET.



Original © BRB Residuary Ltd

Original diagrams courtesy of Clive Mortimore. This PDF copy by J.D. Faulkner, 2010

SCALE

DIESEL RAILBUS

B.R. 614.

SCALE



2