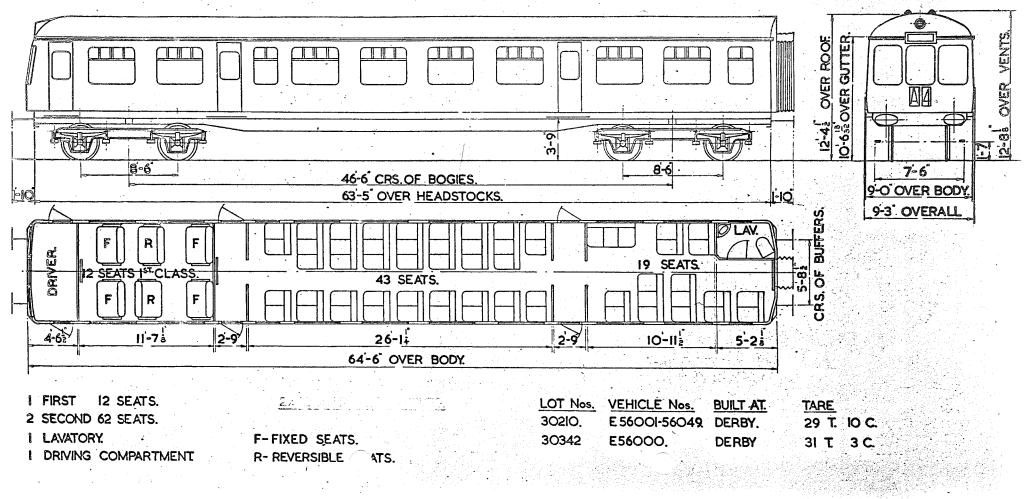

Replaces Dia B.R. 534

BATTERY RAILCAR.

BATTERY RAILCAR.

B. R.442.

GANGWAYED MOTOR OPEN SECOND BRAKE.

B.R. 501.

8-9" OVER GUTTERS ROOF TER EN N • N . Б ⋝ 12'-4E OVER Ø. ш W S 8 H 3-55 8 0-0 10'-5' -6 -8'-16 8-16 3'-11" OVER BODY 40-0 BOGIE CRS. 9-0" OVER 57-0" OVER HEADSTOCKS. STEPBOARDS C 9-2" OVERALL 60-8" OVER BUFFERS N.S. NON-SMOKING \* VEHICLE No. 79000 HAS DRAUGHT SCREENS HERE INSTEAD OF DOOR DRIVER GUARD'S 19 SEATS 33\_SEATS 9 SEATS X N.S. COMPT. VEHICLE Nos BUILT AT TARE. OTY LOT 11-74 3-118 2-112 5-104 19-24 2-114 9-88 8. 30084. E79000-79007. DERBY, 26 T 57-6" OVER BODY 3 SECONDS - 61 SEATS. 2 X 125 H.P. LEYLAND ENGINES GUARD & LUGGAGE COMPT. WITH TORQUE CONVERTOR. DRIVING COMPT