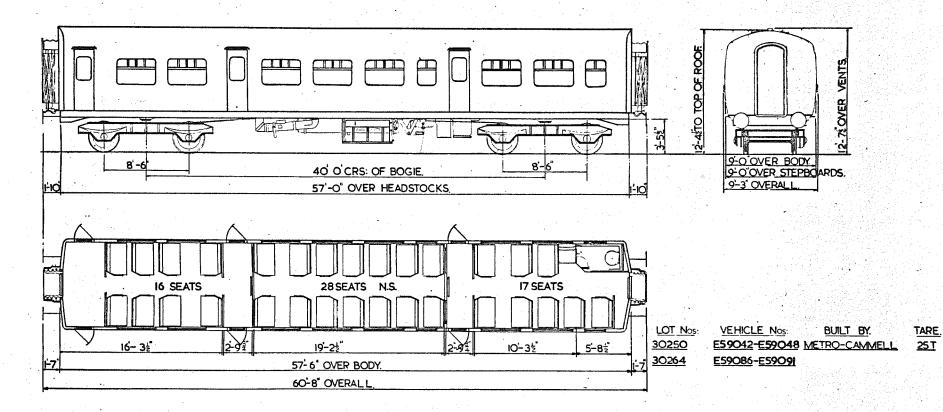

### NS -NON SMOKING.

Original © BRB Residuary Ltd

Original diagrams courtesy of Clive Mortimore. This PDF copy by J.D. Faulkner, 2010

GANGWAYED TRAILER OPEN COMPOSITE LAVATORY

B.R. 624

TARE

25T

I-FIRST I2 SEATS 2-SECOND 53 SEATS I-LAVATORY

NS-NON SMOKING.

Original © BRB Residuary Ltd

Original diagrams courtesy of Clive Mortimore. This PDF copy by J.D. Faulkner, 2010