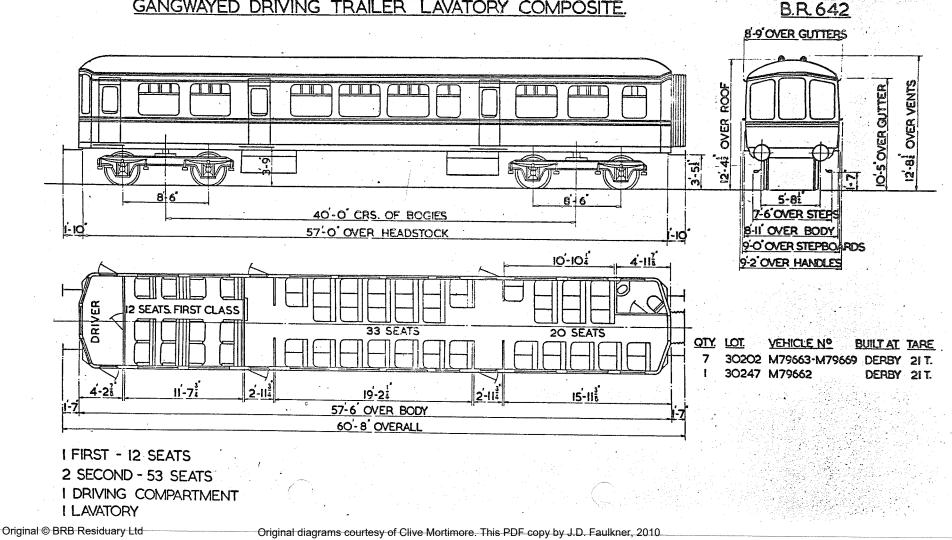

#### GANGWAYED DRIVING TRAILER LAVATORY COMPOSITE.

B.R. 505.

Original © BRB Residuary Ltd

Original diagrams courtesy of Clive Mortimore. This PDF copy by J.D. Faulkner, 2010

GANGWAYED DRIVING TRAILER LAVATORY COMPOSITE.

B.R. 641.

Original © BRB Residuary Ltd

Original diagrams courtesy of Clive Mortimore. This PDF copy by J.D. Faulkner, 2010

GANGWAYED DRIVING TRAILER LAVATORY COMPOSITE.

GANGWAYED MOTOR PARCELS VAN

<u>B.R. 643</u>

NON GANGWAYED MOTOR PARCELS VAN

B.R.644

Original © BRB Residuary Ltd

Original diagrams courtesy of Clive Mortimore. This PDF copy by J.D. Faulkner, 2010