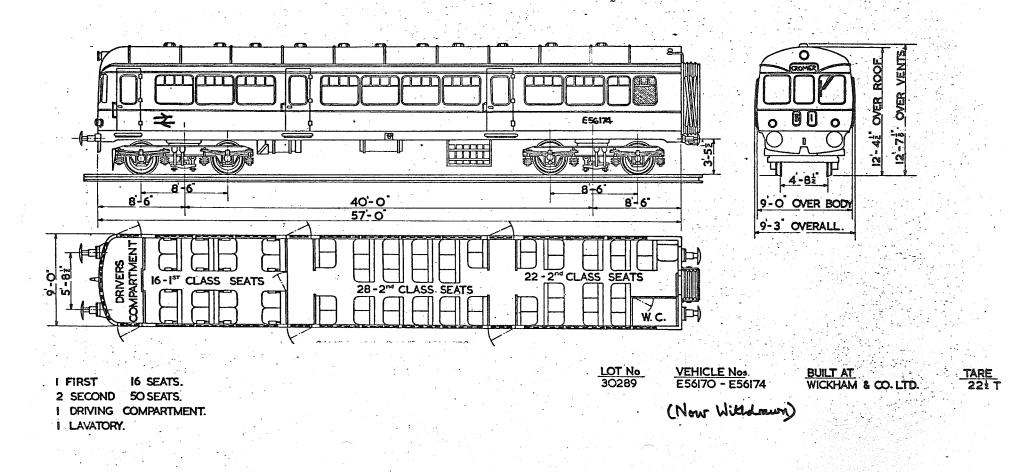

B.R. 602.

BUILT AT

Original © BRB Residuary Ltd

Original diagrams courtesy of Clive Mortimore. This PDF copy by J.D. Faulkner, 2010.

(visit http://www.barrowmoremrg.co.uk)

TARE 30 T.

B.R. 603.



Original © BRB Residuary Ltd

Original diagrams courtesy of Clive Mortimore. This PDF copy by J.D. Faulkner, 2010

GANGWAYED MOTOR OPEN SECOND BRAKE.



BUILT AT CRAVENS.

B.R. 604.

9-3 OVERALL

<u>TARE</u> 30 T.

Original © BRB Residuary Ltd

· ....

Original diagrams courtesy of Clive Mortimore. This PDF copy by J.D. Faulkner, 2010

B.R. 605.

<u>TARE.</u> 30 T.



GANGWAYED MOTOR OPEN SECOND BRAKE

B.R. 606.



Original o BRB Residuary Ltd

Original diagrams courtesy of Clive Mortimore. This PDF copy by J.D. Faulkner, 2010

GANGWAYED DRIVING TRAILER OPEN COMPOSITE LAVATORY

B.R. 607.



Original © BRB Residuary Ltd

Original diagrams courtesy of Clive Mortimore. This PDF copy by J.D. Faulkner, 2010



Original © BRB Residuary Ltd

Original diagrams courtesy of Clive Mortimore. This PDF copy by J.D. Faulkner, 2010

DIESEL RAILBUS

B.R.610.

FEET

SCALE E



### 2 SECONDS 56 SEATS

Original © BRB Residuary Ltd

Original diagrams courtesy of Clive Mortimore. This PDF copy by J.D. Faulkner, 2010

DIESEL RAILBUS



Original © BRB Residuary Ltd

Original diagrams courtesy of Clive Mortimore. This PDF copy by J.D. Faulkner, 2010

(visit http://www.barrowmoremrg.co.uk)

B.R. 611



Original © BRB Residuary Ltd

Original diagrams courtesy of Clive Mortimore. This PDF copy by J.D. Faulkner, 2010

DIESEL RAILBUS

<u>B.R.613.</u>

FEET.



Original © BRB Residuary Ltd

Original dia