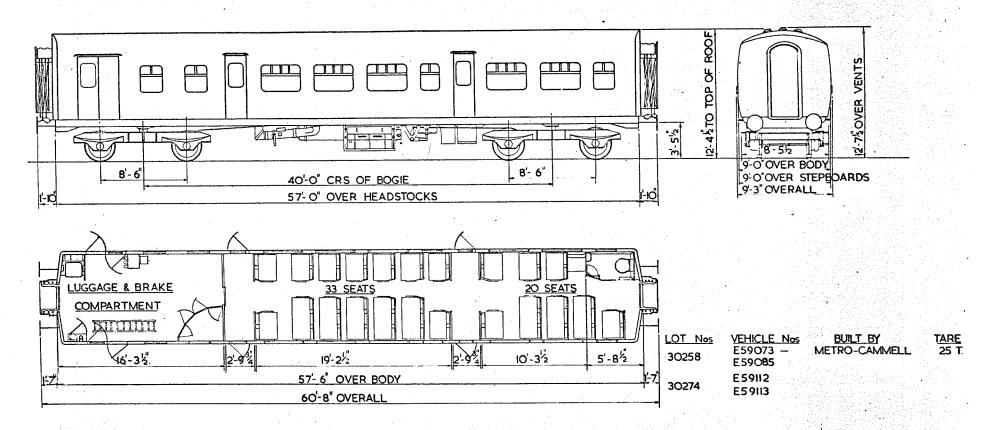

Replaces Dia B.R. 534

BATTERY RAILCAR.

BATTERY RAILCAR.

B. R.442.

GANGWAYED MOTOR OPEN SECOND BRAKE.

B.R. 501.

8-9" OVER GUTTERS ROOF TER EN N • N . Б ⋝ 12'-4E OVER Ø. ш W S 8 H 3-55 8 0-0 10'-5' -6 -8'-16 8-16 3'-11" OVER BODY 40-0 BOGIE CRS. 9-0" OVER 57-0" OVER HEADSTOCKS. STEPBOARDS C 9-2" OVERALL 60-8" OVER BUFFERS N.S. NON-SMOKING \* VEHICLE No. 79000 HAS DRAUGHT SCREENS HERE INSTEAD OF DOOR DRIVER GUARD'S 19 SEATS 33\_SEATS 9 SEATS X N.S. COMPT. VEHICLE Nos BUILT AT TARE. OTY LOT 11-74 3-118 2-112 5-104 19-24 2-114 9-88 8. 30084. E79000-79007. DERBY, 26 T 57-6" OVER BODY 3 SECONDS - 61 SEATS. 2 X 125 H.P. LEYLAND ENGINES GUARD & LUGGAGE COMPT. WITH TORQUE CONVERTOR. DRIVING COMPT