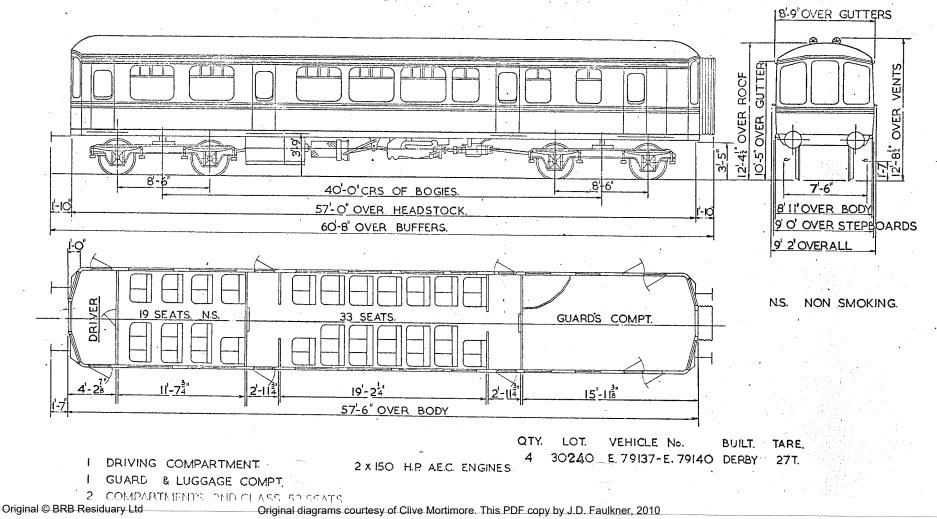

7-6 OVER BOGE STEPS

SECONDS 56 SEATS. 3 2x150 H.P. A.E.C. ENGINES. GUARD & LUGGAGE COMPT DRIVING COMPT

QTY.

13

13

LOT

30126

30177

E

VEHICLE Nos.

E 79021-E 79033 DERBY

34-E79046 DERBY

BUILT AT

TARE

27T 27T

Original © BRB Residuary Ltd