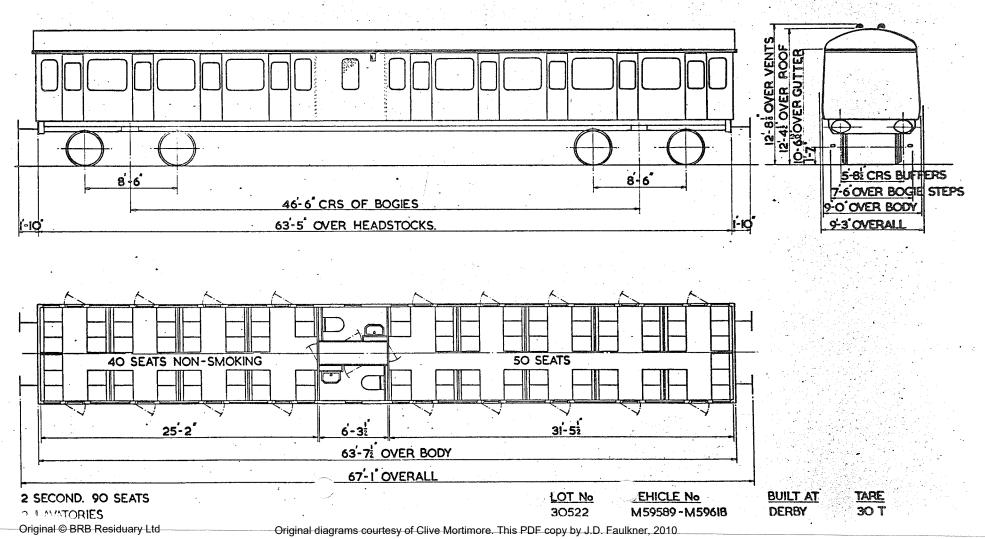

Replaces Dia B.R. 534

BATTERY RAILCAR.

BATTERY RAILCAR.

B. R.442.

GANGWAYED MOTOR OPEN SECOND BRAKE.

B.R. 501.

8-9" OVER GUTTERS ROOF TER EN N • N . Б ⋝ 12'-4E OVER Ø. ш W S 8 H 3-55 8 0-0 10'-5' -6 -8'-16 8-16 3'-11" OVER BODY 40-0 BOGIE CRS. 9-0" OVER 57-0" OVER HEADSTOCKS. STEPBOARDS C 9-2" OVERALL 60-8" OVER BUFFERS N.S. NON-SMOKING \* VEHICLE No. 79000 HAS DRAUGHT SCREENS HERE INSTEAD OF DOOR DRIVER GUARD'S 19 SEATS 33\_SEATS 9 SEATS X N.S. COMPT. VEHICLE Nos BUILT AT TARE. OTY LOT 11-74 3-118 2-112 5-104 19-24 2-114 9-88 8. 30084. E79000-79007. DERBY, 26 T 57-6" OVER BODY 3 SECONDS - 61 SEATS. 2 X 125 H.P. LEYLAND ENGINES GUARD & LUGGAGE COMPT. WITH TORQUE CONVERTOR. DRIVING COMPT