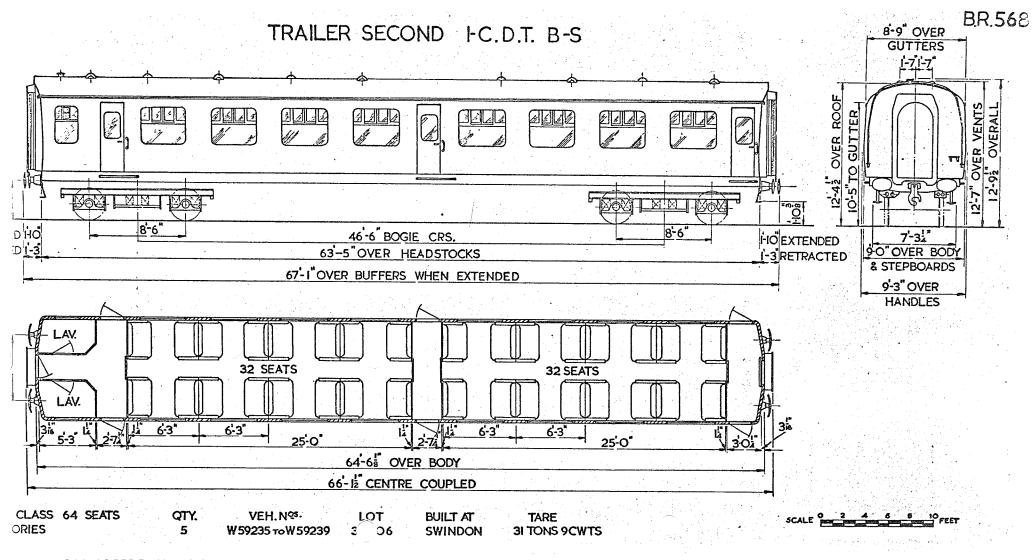

GANGWAYED MOTOR OPEN COMPOSITE L'AVATORY



- Although

B.R. 558.

#### GANGWAYED MOTOR OPEN COMPOSITE LAVATORY.

B.R. 559

8-9" OVER GUTTERS.



<sup>(</sup>visit http://www.barrowmoremrg.co.uk)



SECOND CLASS-60 SEATS. 2 LAVATORIES. I BUFFET.

Original © BRB Residuary Ltd

Original diagrams courtesy of Clive Mortimore. This PDF copy by J.D. Faulkner, 2010



GANGWAYED MOTOR OPEN COMPOSITE L'AVATORY



B.R. 563

TARE



Original © BRB Residuary Ltd

Original diagrams courtesy of Clive Mortimore. This PDF copy by J.D. Faulkner, 2010



B.R. 565



Original © BRB Residuary Ltd

Original diagrams courtesy of Clive Mortimore. This PDF copy by J.D. Faulkner, 2010 (visit http://www.barrowmoremrg.co.uk)





Original diagrams courtesy of Clive Mortimore. This PDF copy by J.D. Faulkner, 2010



Original diagrams courtesy of Clive Mortimore. This PDF copy by J.D. Faulkner, 2010



Original diagrams courtesy of Clive Mortimore. This PDF copy by J.D. Faulkner, 2010

#### TRAILER SECOND

#### CROSS COUNTRY DIESEL TRAIN.



SECOND CLASS - 68 SEATS. 2 LAVATORIES.

Original © BRB Residuary Ltd

Original diagrams courtesy of Clive Mortimore. This PDF copy by J.D. Faulkner, 2010

(visit http://www.barrowmoremrg.co.uk)

B.R. 572



B.R. 57.

Original © BRB Residuary Ltd

Original diagrams courtesy of Clive Mortimore. This PDF copy by J.D. Faulkner, 2010



Original diagrams courtesy of Clive Mortimore. This PDF copy by J.D. Faulkner, 2010





#### GANGWAYED MOTOR OPEN COMPOSITE LAVATORY.

B.R. 580.

TARE



# GANGWAYED DRIVING TRAILER OPEN COMPOSITE LAVATORY.



B.R. 581.

Original diag