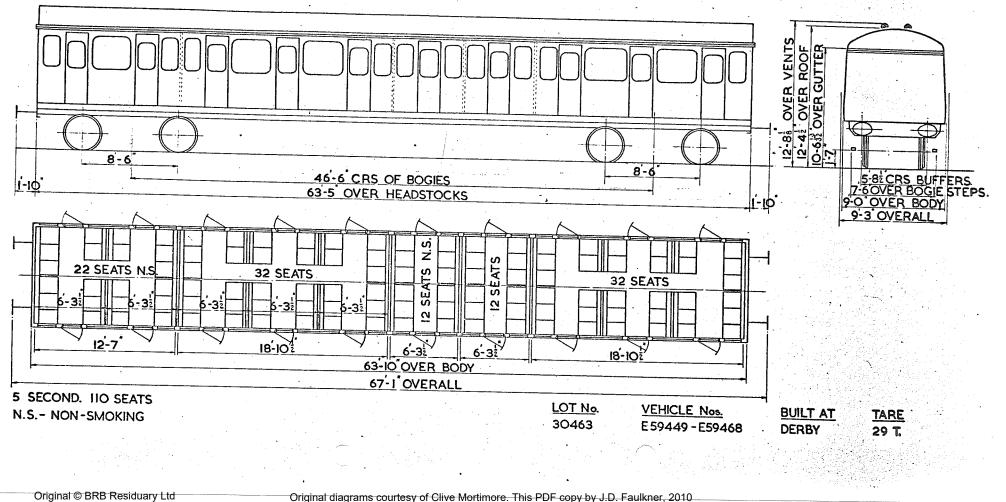

Replaces Dia B.R. 534

BATTERY RAILCAR.

BATTERY RAILCAR.

B. R.442.

GANGWAYED MOTOR OPEN SECOND BRAKE.

B.R. 501.

8-9" OVER GUTTERS ROOF TER EN N • N . Б ⋝ 12'-4E OVER Ø. ш W S 8 H 3-55 8 0-0 10'-5' -6 -8'-16 8-16 3'-11" OVER BODY 40-0 BOGIE CRS. 9-0" OVER 57-0" OVER HEADSTOCKS. STEPBOARDS C 9-2" OVERALL 60-8" OVER BUFFERS N.S. NON-SMOKING \* VEHICLE No. 79000 HAS DRAUGHT SCREENS HERE INSTEAD OF DOOR DRIVER GUARD'S 19 SEATS 33\_SEATS 9 SEATS X N.S. COMPT. VEHICLE Nos BUILT AT TARE. OTY LOT 11-74 3-118 2-112 5-104 19-24 2-114 9-88 8. 30084. E79000-79007. DERBY, 26 T 57-6" OVER BODY 3 SECONDS - 61 SEATS. 2 X 125 H.P. LEYLAND ENGINES GUARD & LUGGAGE COMPT. WITH TORQUE CONVERTOR. DRIVING COMPT