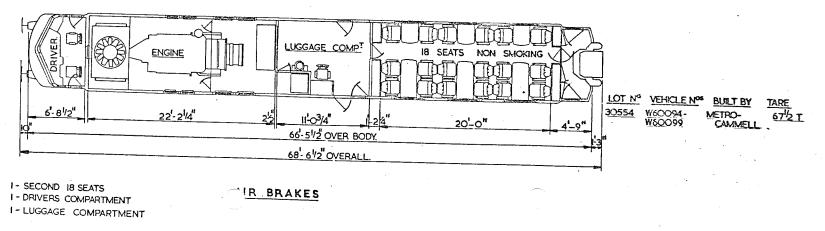

# GANGWAYED MOTOR OPEN LAVATORY COMPOSITE

w

B. R. 649

MOTOR OPEN SECOND BRAKE (DIESEL ELECTRIC)

BR 650

Original © BRB Residuary Ltd

Original diagrams courtesy of Clive Mortimore. This PDF copy by J.D. Faulkner, 2010 (visit http://www.barrowmoremrg.co.uk) MOTOR OPEN FIRST LAVATORY BRAKE (PULLMAN)

(DIESEL ELECTRIC)

Original © BRB Residuary Ltd

Original diagrams courtesy of Clive Mortimore. This PDF copy by J.D. Faulkner, 2010

(visit http://www.barrowmoremrg.co.uk)

B.R. 653

MOTOR OPEN SECOND BRAKE (PULLMAN)