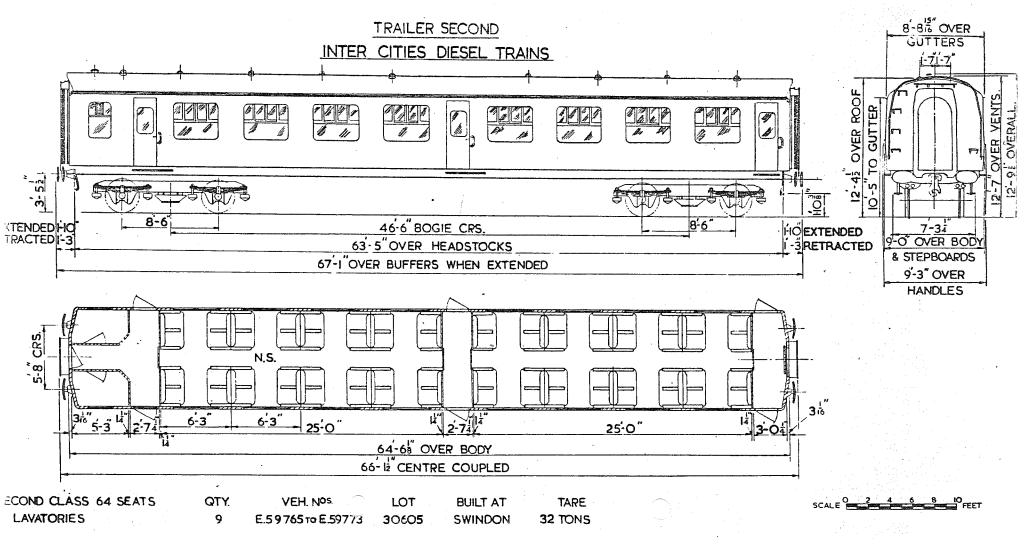

© BRB Residuary Ltd

Original diagrams courtesy of Clive Mortimore. This PDF copy by J.D. Faulkner, 2010



B.R. 565



Original © BRB Residuary Ltd

Original diagrams courtesy of Clive Mortimore. This PDF copy by J.D. Faulkner, 2010 (visit http://www.barrowmoremrg.co.uk)





Original diagrams courtesy of Clive Mortimore. This PDF copy by J.D. Faulkner, 2010



Original diagrams courtesy of Clive Mortimore. This PDF copy by J.D. Faulkner, 2010



Original diagrams courtesy of Clive Mortimore. This PDF copy by J.D. Faulkner, 2010

#### TRAILER SECOND

#### CROSS COUNTRY DIESEL TRAIN.



SECOND CLASS - 68 SEATS. 2 LAVATORIES.

Original © BRB Residuary Ltd

Original diagrams courtesy of Clive Mortimore. This PDF copy by J.D. Faulkner, 2010

(visit http://www.barrowmoremrg.co.uk)

B.R. 572



B.R. 57.

Original © BRB Residuary Ltd

Original diagrams courtesy of Clive Mortimore. This PDF copy by J.D. Faulkner, 2010



Original diagrams courtesy of Clive Mortimore. This PDF copy by J.D. Faulkner, 2010





#### GANGWAYED MOTOR OPEN COMPOSITE LAVATORY.

B.R. 580.

TARE



# GANGWAYED DRIVING TRAILER OPEN COMPOSITE LAVATORY.



B.R. 581.

Original diagrams courtesy of Clive Mortimore. This PDF copy by J.D. Faulkner, 2010

# GANGWAYED TRAILER OPEN COMPOSITE LAVATORY

B.R. 582.



Original diagrams courtesy of Clive Mortimore. This PDF copy by J.D. Faulkner, 2010

# GANGWAYED TRAILER OPEN SECOND LAVATORY

B.R. 583.



Original © BRB Residuary Ltd

Original diagrams courtesy of Clive Mortimore. This PDF copy by J.D. Faulkner, 2010.



(visit http://www.barrowmoremrg.co.uk)

GANGWAYE