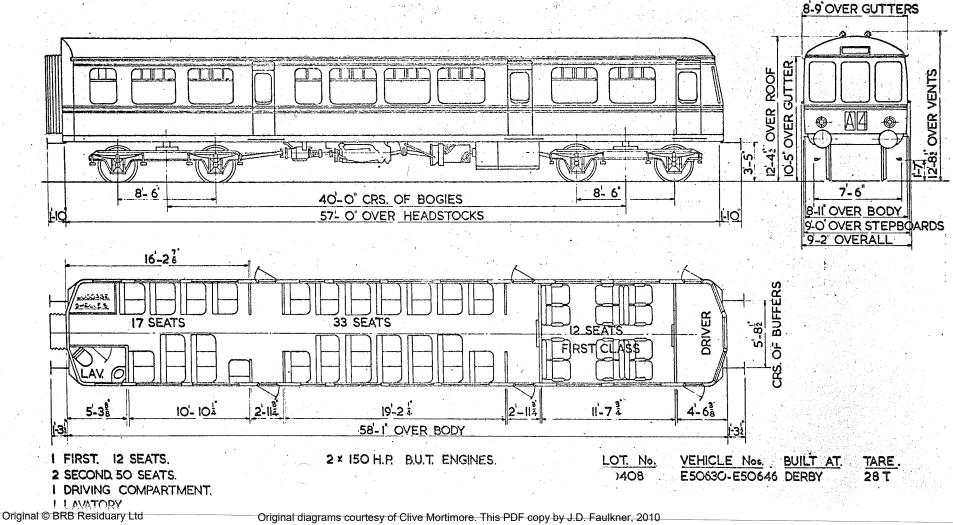

12:45 OVER ROOF. W 0 Æ 3-5% **还** 100 846 8-6 40:0" BOGIE CENTRES. 9-0"OVER BODY 57-O' OVER HEADSTOCKS. 40 9-3" OVERALL 1 2-9 16 16-28 19-13 \$12.9 1h 11-102 tal 4-3 Ħ 18 SEATS 33\_SEATS. 12 SEATS. IST. CLASS. DRIVER n\_d ĽAV 6'-6" 57-6 OVER BODYENDS. I FIRST 12 SEATS. 2 X ISO H.P. B.U.T. ENGINES. 2 SECOND, 51 SEATS DRIVING COMPARTMENT. LOT No VEHICI E Nos BUILT AT TARE LAVATORY. 30353 M 507L - M 50817 CRAVENS 30 T