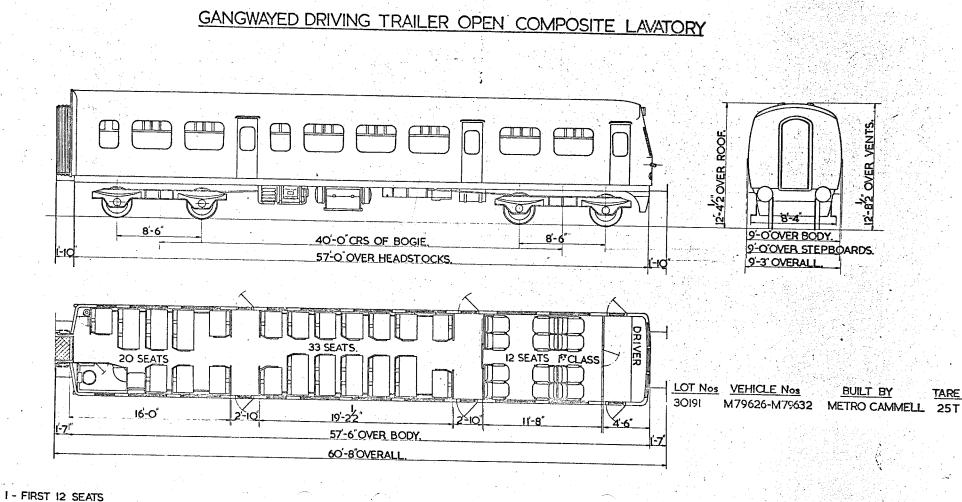

. This PDF copy by J.D. Faulkner, 2010

B.R. 587

# MOTOR BRAKE COMPOSITE



NON GANGWAYED MOTOR SEMI-OPEN SECOND BRAKE



B.R. 588.

Original © BRB Residuary Ltd

Original diagrams courtesy of Clive Mortimore. This PDF copy by J.D. Faulkner, 2010

### NON GANGWAYED OPEN TRAILER LAVATORY SECOND.

#### B.R. 589.



NON GANGWAYED SEMI-OPEN TRAILER SECOND



B.R. 590

## GANGWAYED MOTOR OPEN SECOND BRAKE



RK2AF

Original diagrams courtesy of Clive Mortimore. This PDF copy by J.D. Faulkner, 2010

# GANGWAYED MOTOR OPEN SECOND BRAKE



2-SECOND 52 SEATS

I-DRIVERS COMPARTMENT

I-LUGGAGE COMPARTMENT

Original © BRB Residuary Ltd

2×150 HP\_BUT\_ENGINES Original diagrams courtesy of Clive Mortimore. This PDE copy by J.D. Faulkner, 2010

GANGWAYED DRIVING TRAILER OPEN SECOND LAVATORY



BR 593



B.R. 594.

2-SECOND 53 SEATS

I - DRIVERS COMPARTMENT

Original © BRB Residuary Ltd

Original diagrams courtesy of Clive Mortimore: This PDF copy by J.D. Faulkner, 2010

NON GANGWAYED MOTOR OPEN SECOND BRAKE,





Original © BRB Residuary Ltd

Original diagrams courtesy of Clive Mortimore. This PDF copy by J.D. Faulkner, 2010

NON GANGWAYED SEMI-OPEN MOTOR SECOND.

TTER 12-86 RAIL TO TOP OF VENTS 12-41 RAIL TO TOP OF ROOF 10-63 RAIL TO TOP OF GUTTER A4 -@-8-6 8-6 5-82 CRS EUFFERS 46-6 CRS OF BOGIES 1-10 63-5 OVER HEADSTOCKS 9-0 OVER BODY AT WAIST -10 DR IVER 46 SEATS 22 SEATS N.S. 27 SEATS Շ՛-Յ։՛Ր TI2-94 4-6 28-11 12'-7 17-54 64-0 OVER BODY 67-1 OVERALL 3 SECOND. 95 SEATS 2 238 H.P., R.R. ENGINES LOT No. VEHICLE Nos. BUILT AT I DRIVER TARE 30462 E50988 - E51007 DERBY 39 T. N.S. - NON - S