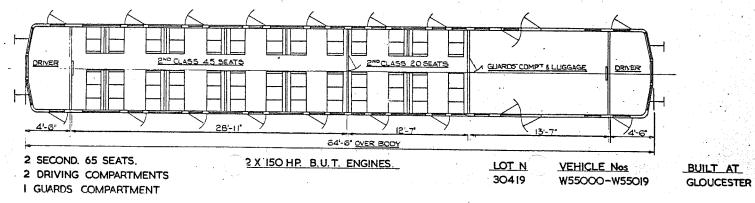

Replaces Dia B.R. 534

BATTERY RAILCAR.

BATTERY RAILCAR.

B. R.442.

GANGWAYED MOTOR OPEN SECOND BRAKE.

B.R. 501.

8-9" OVER GUTTERS ROOF TER EN N • N . Б ⋝ 12'-4E OVER Ø. ш W S 8 H 3-55 8 0-0 10'-5' -6 -8'-16 8-16 3'-11" OVER BODY 40-0 BOGIE CRS. 9-0" OVER 57-0" OVER HEADSTOCKS. STEPBOARDS C 9-2" OVERALL 60-8" OVER BUFFERS N.S. NON-SMOKING \* VEHICLE No. 79000 HAS DRAUGHT SCREENS HERE INSTEAD OF DOOR DRIVER GUARD'S 19 SEATS 33\_SEATS 9 SEATS X N.S. COMPT. VEHICLE Nos BUILT AT TARE. OTY LOT 11-74 3-118 2-112 5-104 19-24 2-114 9-88 8. 30084. E79000-79007. DERBY, 26 T 57-6" OVER BODY 3 SECONDS - 61 SEATS. 2 X 125 H.P. LEYLAND ENGINES GUARD & LUGGAGE COMPT. WITH TORQUE CONVERTOR. DRIVING COMPT