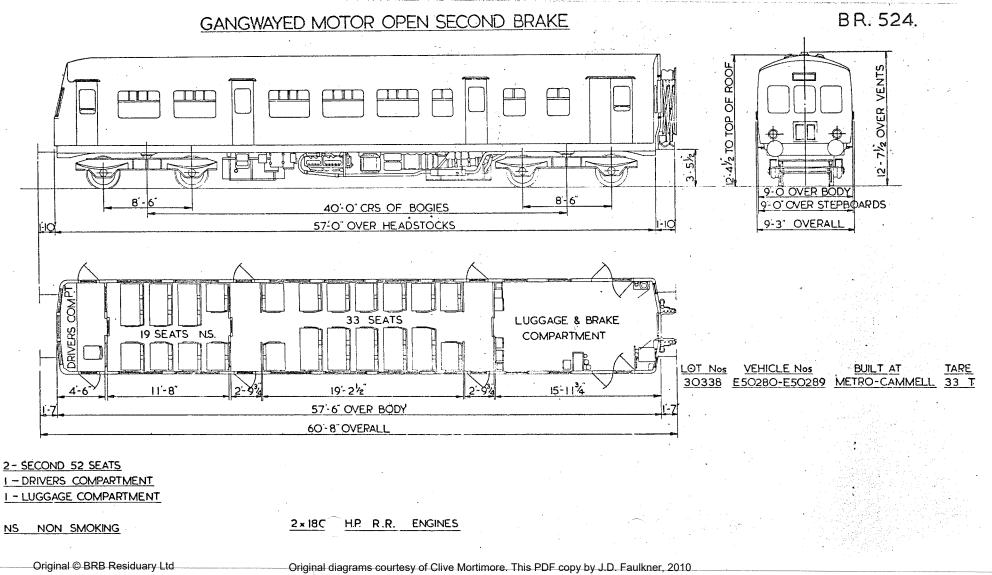

GANGWAYED MOTOR OPEN SECOND BRAKE.

B.R. 504

VENTS

ЧÖ

dÖL

2

12--85 RAIL

2 OVER DOOR HANDLES

7-6 OVER BOGE STEPS

SECONDS 56 SEATS. 3 2x150 H.P. A.E.C. ENGINES. GUARD & LUGGAGE COMPT DRIVING COMPT

QTY.

13

13

LOT

30126

30177

E

VEHICLE Nos.

E 79021-E 79033 DERBY

34-E79046 DERBY

BUILT AT

TARE

27T 27T

Original © BRB Residuary Ltd