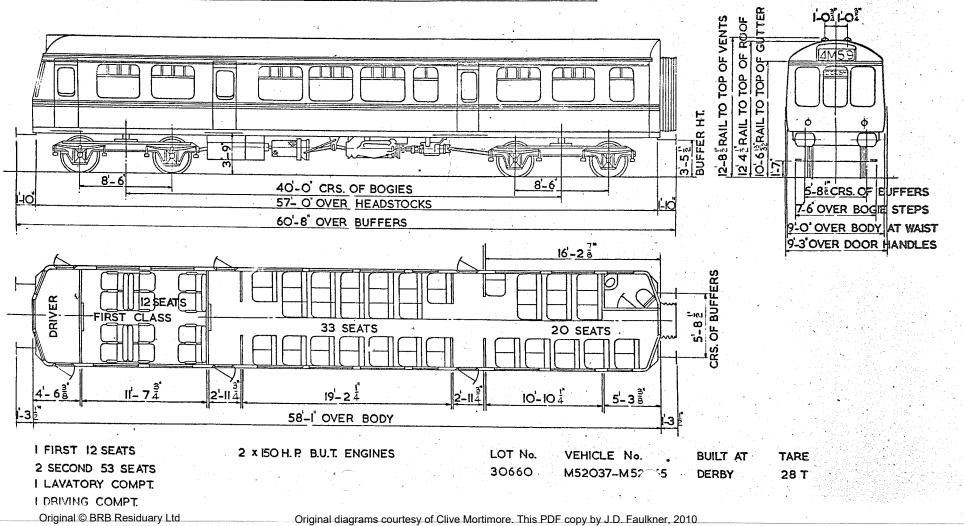

#### GANGWAYED DRIVING TRAILER LAVATORY COMPOSITE.

B.R. 505.

### GANGWAYED MOTOR OPEN LAVATORY COMPOSITE

B.R. 507

Original © BRB Residuary Ltd

Original diagrams courtesy of Clive Mortimore. This PDF copy by J.D. Faulkner, 2010

GANGWAYED TRAILER OPEN SECOND BRAKE

B. R. 508