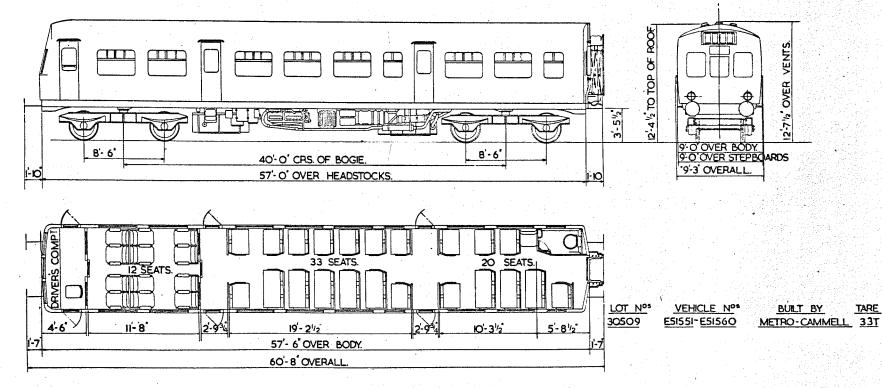

Replaces Dia B.R. 534

BATTERY RAILCAR.

BATTERY RAILCAR.

B. R.442.

GANGWAYED MOTOR OPEN SECOND BRAKE.

B.R. 501.

8-9" OVER GUTTERS ROOF TER EN N • N . Б ⋝ 12'-4E OVER Ø. ш W S 8 H 3-55 8 0-0 10'-5' -6 -8'-16 8-16 3'-11" OVER BODY 40-0 BOGIE CRS. 9-0" OVER 57-0" OVER HEADSTOCKS. STEPBOARDS C 9-2" OVERALL 60-8" OVER BUFFERS N.S. NON-SMOKING \* VEHICLE No. 79000 HAS DRAUGHT SCREENS HERE INSTEAD OF DOOR DRIVER GUARD'S 19 SEATS 33\_SEATS 9 SEATS X N.S. COMPT. VEHICLE Nos BUILT AT TARE. OTY LOT 11-74 3-118 2-112 5-104 19-24 2-114 9-88 8. 30084. E79000-79007. DERBY, 26 T 57-6" OVER BODY 3 SECONDS - 61 SEATS. 2 X 125 H.P. LEYLAND ENGINES GUARD & LUGGAGE COMPT. WITH TORQUE CONVERTOR. DRIVING COMPT