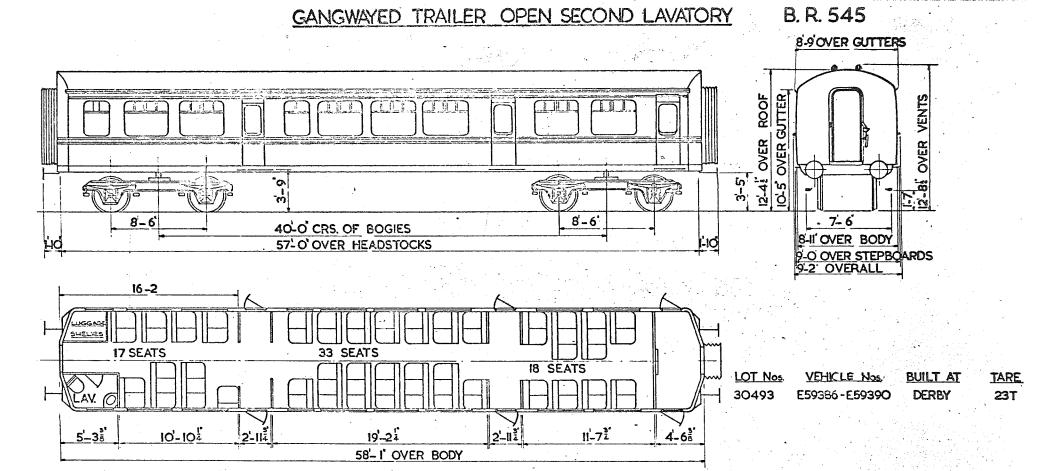

B.R.529.

Original © BRB Residuary Ltd

Original diagrams courtesy of Clive Mortimore. This PDF copy by J.D. Faulkner, 2010

GANGWAYED TRAILER OPEN COMPOSITE LAVATORY

B.R. 530

ar diagrams countesy of Cirve Mortimore. This PDF copy by J.D. Faulki