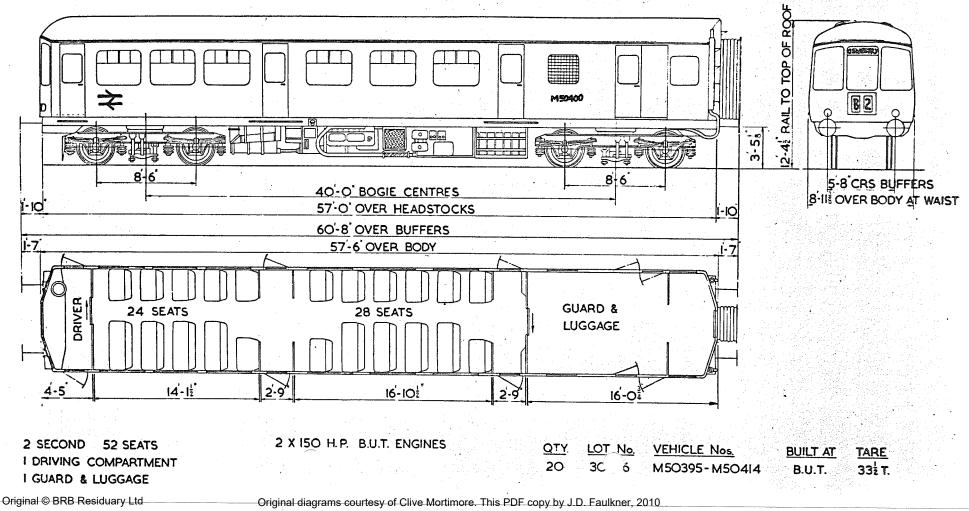

<u>B.R. 515</u>

5.3

57-6"OVER BODY 60-8"OVERALL MOTOR THIRD BRAKE LOT 30387 52 SEATS № M79901

Original © BRB Residuary Ltd

Original diagrams courtesy of Clive Mortimore. This PDF copy by J.D. Faulkner, 2010