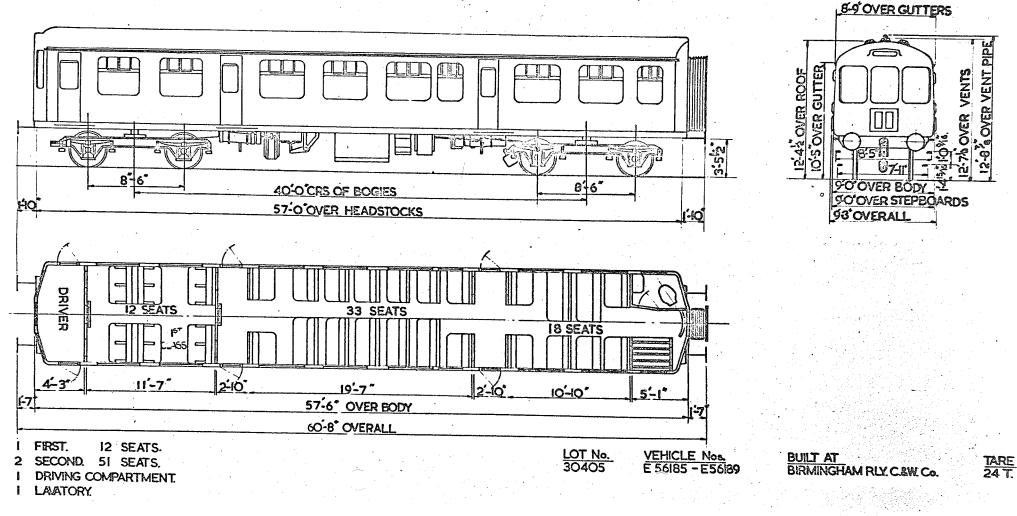

Replaces Dia B.R. 534

BATTERY RAILCAR.

BATTERY RAILCAR.

B. R.442.

GANGWAYED MOTOR OPEN SECOND BRAKE.

B.R. 501.

8-9" OVER GUTTERS ROOF TER EN N • N . Б ⋝ 12'-4E OVER Ø. ш W S 8 H 3-55 8 0-0 10'-5' -6 -8'-16 8-16 3'-11" OVER BODY 40-0 BOGIE CRS. 9-0" OVER 57-0" OVER HEADSTOCKS. STEPBOARDS C 9-2" OVERALL 60-8" OVER BUFFERS N.S. NON-SMOKING \* VEHICLE No. 79000 HAS DRAUGHT SCREENS HERE INSTEAD OF DOOR DRIVER GUARD'S 19 SEATS 33\_SEATS 9 SEATS X N.S. COMPT. VEHICLE Nos BUILT AT TARE. OTY LOT 11-74 3-118 2-112 5-104 19-24 2-114 9-88 8. 30084. E79000-79007. DERBY, 26 T 57-6" OVER BODY 3 SECONDS - 61 SEATS. 2 X 125 H.P. LEYLAND ENGINES GUARD & LUGGAGE COMPT. WITH TORQUE CONVERTOR. DRIVING COMPT