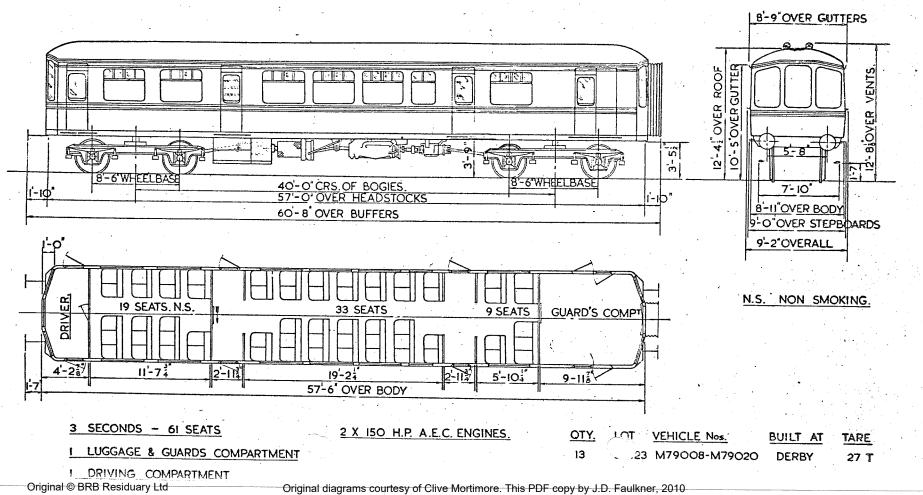

Replaces Dia B.R. 534

BATTERY RAILCAR.

BATTERY RAILCAR.

B. R.442.

GANGWAYED MOTOR OPEN SECOND BRAKE.

B.R. 501.

8-9" OVER GUTTERS ROOF TER EN N • N . Б ⋝ 12'-4E OVER Ø. ш W S 8 H 3-55 8 0-0 10'-5' -6 -8'-16 8-16 3'-11" OVER BODY 40-0 BOGIE CRS. 9-0" OVER 57-0" OVER HEADSTOCKS. STEPBOARDS C 9-2" OVERALL 60-8" OVER BUFFERS N.S. NON-SMOKING \* VEHICLE No. 79000 HAS DRAUGHT SCREENS HERE INSTEAD OF DOOR DRIVER GUARD'S 19 SEATS 33\_SEATS 9 SEATS X N.S. COMPT. VEHICLE Nos BUILT AT TARE. OTY LOT 11-74 3-118 2-112 5-104 19-24 2-114 9-88 8. 30084. E79000-79007. DERBY, 26 T 57-6" OVER BODY 3 SECONDS - 61 SEATS. 2 X 125 H.P. LEYLAND ENGINES GUARD & LUGGAGE COMPT. WITH TORQUE CONVERTOR. DRIVING COMPT