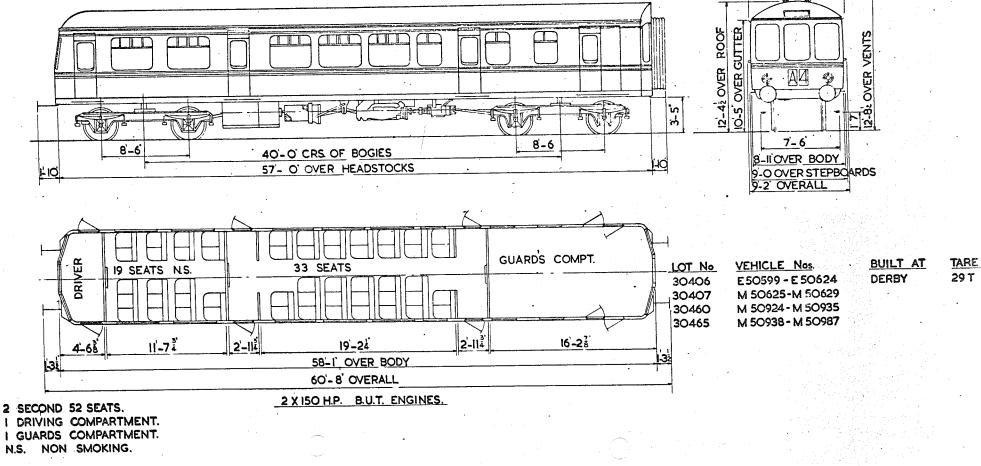

# GANGWAYED MOTOR OPEN SECOND BRAKE.

2 SECOND 52 SEATS I DRIVING COMPARTMENT. I GUARDS COMPARTMENT. 2 X 150 rup? B.U.T. ENGINES.

Original © BRB Residuary Ltd

Original diagrams courtesy of Clive Mortimore. This PDF copy by J.D. Faulkner, 2010