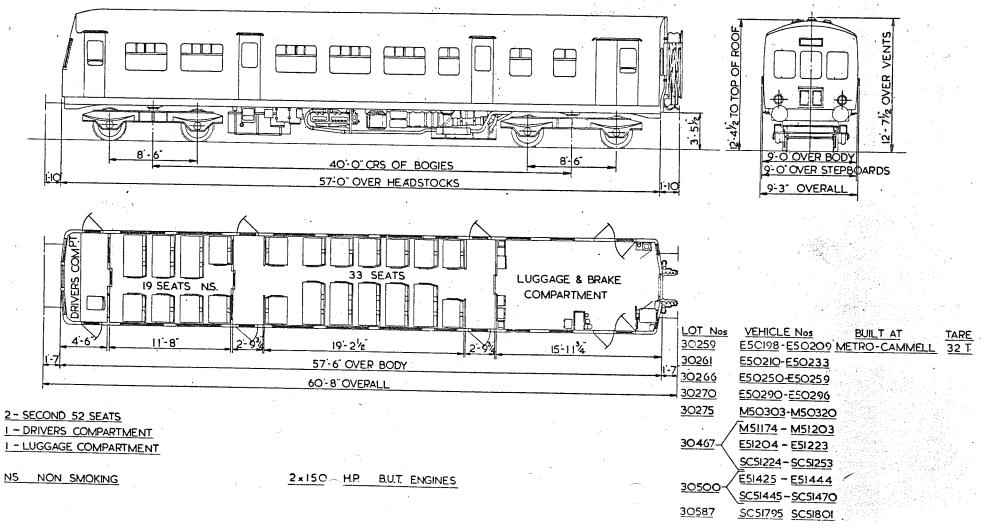

Replaces Dia B.R. 534

BATTERY RAILCAR.

BATTERY RAILCAR.

B. R.442.

GANGWAYED MOTOR OPEN SECOND BRAKE.

B.R. 501.

8-9" OVER GUTTERS ROOF TER EN N • N . Б ⋝ 12'-4E OVER Ø. ш W S 8 H 3-55 8 0-0 10'-5' -6 -8'-16 8-16 3'-11" OVER BODY 40-0 BOGIE CRS. 9-0" OVER 57-0" OVER HEADSTOCKS. STEPBOARDS C 9-2" OVERALL 60-8" OVER BUFFERS N.S. NON-SMOKING \* VEHICLE No. 79000 HAS DRAUGHT SCREENS HERE INSTEAD OF DOOR DRIVER GUARD'S 19 SEATS 33\_SEATS 9 SEATS X N.S. COMPT. VEHICLE Nos BUILT AT TARE. OTY LOT 11-74 3-118 2-112 5-104 19-24 2-114 9-88 8. 30084. E79000-79007. DERBY, 26 T 57-6" OVER BODY 3 SECONDS - 61 SEATS. 2 X 125 H.P. LEYLAND ENGINES GUARD & LUGGAGE COMPT. WITH TORQUE CONVERTOR. DRIVING COMPT