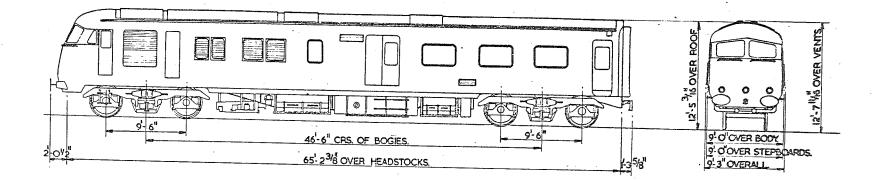

Replaces Dia B.R. 534

BATTERY RAILCAR.

BATTERY RAILCAR.

B. R.442.

GANGWAYED MOTOR OPEN SECOND BRAKE.

B.R. 501.

8-9" OVER GUTTERS ROOF TER EN N • N . Б ⋝ 12'-4E OVER Ø. ш W S 8 H 3-55 8 0-0 10'-5' -6 -8'-16 8-16 3'-11" OVER BODY 40-0 BOGIE CRS. 9-0" OVER 57-0" OVER HEADSTOCKS. STEPBOARDS C 9-2" OVERALL 60-8" OVER BUFFERS N.S. NON-SMOKING \* VEHICLE No. 79000 HAS DRAUGHT SCREENS HERE INSTEAD OF DOOR DRIVER GUARD'S 19 SEATS 33\_SEATS 9 SEATS X N.S. COMPT. VEHICLE Nos BUILT AT TARE. OTY LOT 11-74 3-118 2-112 5-104 19-24 2-114 9-88 8. 30084. E79000-79007. DERBY, 26 T 57-6" OVER BODY 3 SECONDS - 61 SEATS. 2 X 125 H.P. LEYLAND ENGINES GUARD & LUGGAGE COMPT. WITH TORQUE CONVERTOR. DRIVING COMPT