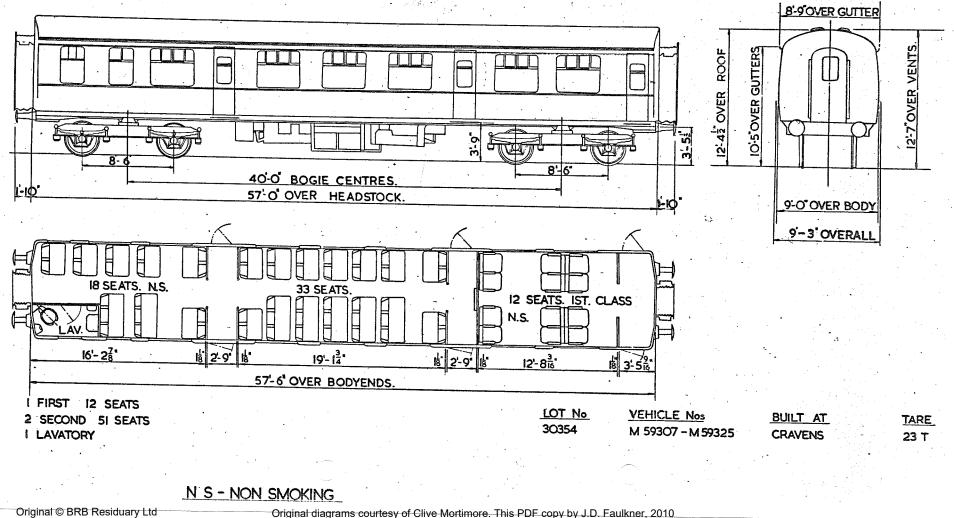

12:45 OVER ROOF. W 0 Æ 3-5% **还** 100 846 8-6 40:0" BOGIE CENTRES. 9-0"OVER BODY 57-O' OVER HEADSTOCKS. 40 9-3" OVERALL 1 2-9 16 16-28 19-13 \$12.9 1h 11-102 tal 4-3 Ħ 18 SEATS 33\_SEATS. 12 SEATS. IST. CLASS. DRIVER n\_d ĽAV 6'-6" 57-6 OVER BODYENDS. I FIRST 12 SEATS. 2 X ISO H.P. B.U.T. ENGINES. 2 SECOND, 51 SEATS DRIVING COMPARTMENT. LOT No VEHICI E Nos BUILT AT TARE LAVATORY. 30353 M 507L - M 50817 CRAVENS 30 T

B.R.529.

Original © BRB Residuary Ltd

Original diagrams courtesy of Clive Mortimore. This PDF copy by J.D. Faulkner, 2010

GANGWAYED TRAILER OPEN COMPOSITE LAVATORY

B.R. 530

ar diagrams countesy of Cirve Mortimore. This PDF copy by J.D. Faulki