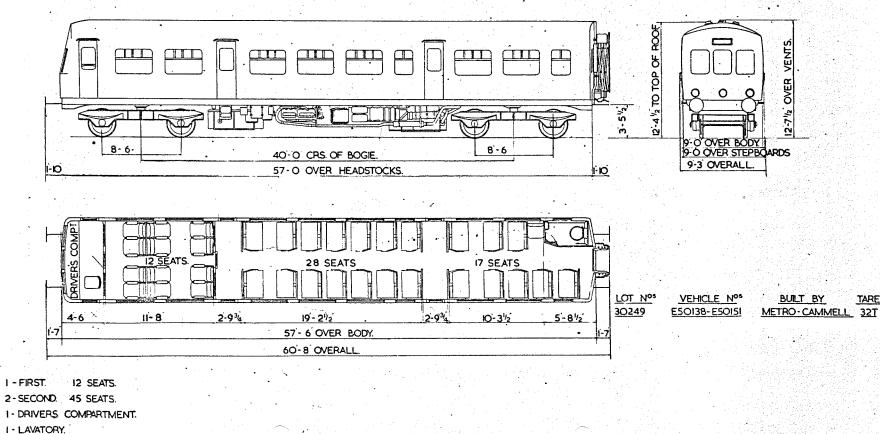

Replaces Dia B.R. 534

BATTERY RAILCAR.

BATTERY RAILCAR.

B. R.442.

GANGWAYED MOTOR OPEN SECOND BRAKE.

B.R. 501.

8-9" OVER GUTTERS ROOF TER EN N • N . Б ⋝ 12'-4E OVER Ø. ш W S 8 H 3-55 8 0-0 10'-5' -6 -8'-16 8-16 3'-11" OVER BODY 40-0 BOGIE CRS. 9-0" OVER 57-0" OVER HEADSTOCKS. STEPBOARDS C 9-2" OVERALL 60-8" OVER BUFFERS N.S. NON-SMOKING \* VEHICLE No. 79000 HAS DRAUGHT SCREENS HERE INSTEAD OF DOOR DRIVER GUARD'S 19 SEATS 33\_SEATS 9 SEATS X N.S. COMPT. VEHICLE Nos BUILT AT TARE. OTY LOT 11-74 3-118 2-112 5-104 19-24 2-114 9-88 8. 30084. E79000-79007. DERBY, 26 T 57-6" OVER BODY 3 SECONDS - 61 SEATS. 2 X 125 H.P. LEYLAND ENGINES GUARD & LUGGAGE COMPT. WITH TORQUE CONVERTOR. DRIVING COMPT