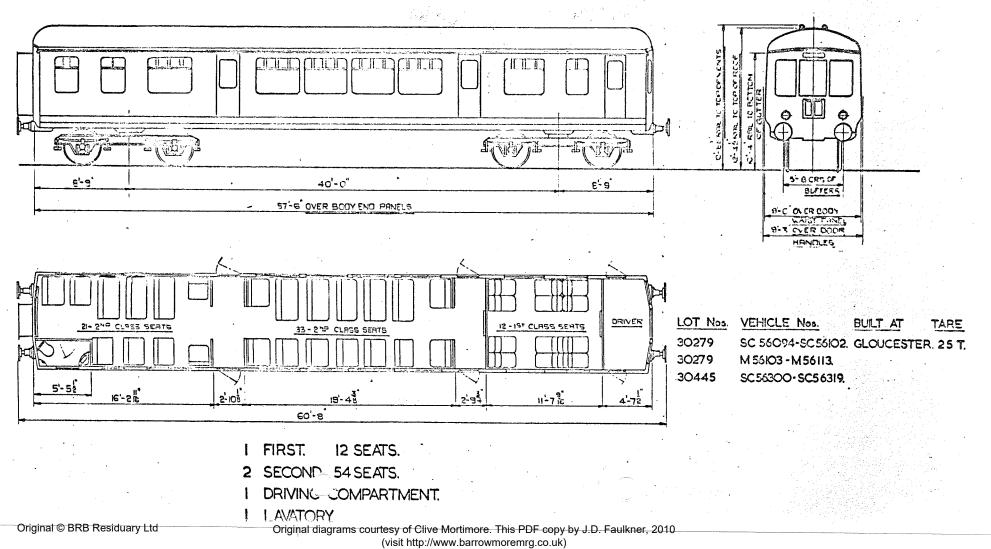

Replaces Dia B.R. 534

BATTERY RAILCAR.

BATTERY RAILCAR.

B. R.442.

GANGWAYED MOTOR OPEN SECOND BRAKE.

B.R. 501.

8-9" OVER GUTTERS ROOF TER EN N • N . Б ⋝ 12'-4E OVER Ø. ш W S 8 H 3-55 8 0-0 10'-5' -6 -8'-16 8-16 3'-11" OVER BODY 40-0 BOGIE CRS. 9-0" OVER 57-0" OVER HEADSTOCKS. STEPBOARDS C 9-2" OVERALL 60-8" OVER BUFFERS N.S. NON-SMOKING \* VEHICLE No. 79000 HAS DRAUGHT SCREENS HERE INSTEAD OF DOOR DRIVER GUARD'S 19 SEATS 33\_SEATS 9 SEATS X N.S. COMPT. VEHICLE Nos BUILT AT TARE. OTY LOT 11-74 3-118 2-112 5-104 19-24 2-114 9-88 8. 30084. E79000-79007. DERBY, 26 T 57-6" OVER BODY 3 SECONDS - 61 SEATS. 2 X 125 H.P. LEYLAND ENGINES GUARD & LUGGAGE COMPT. WITH TORQUE CONVERTOR. DRIVING COMPT