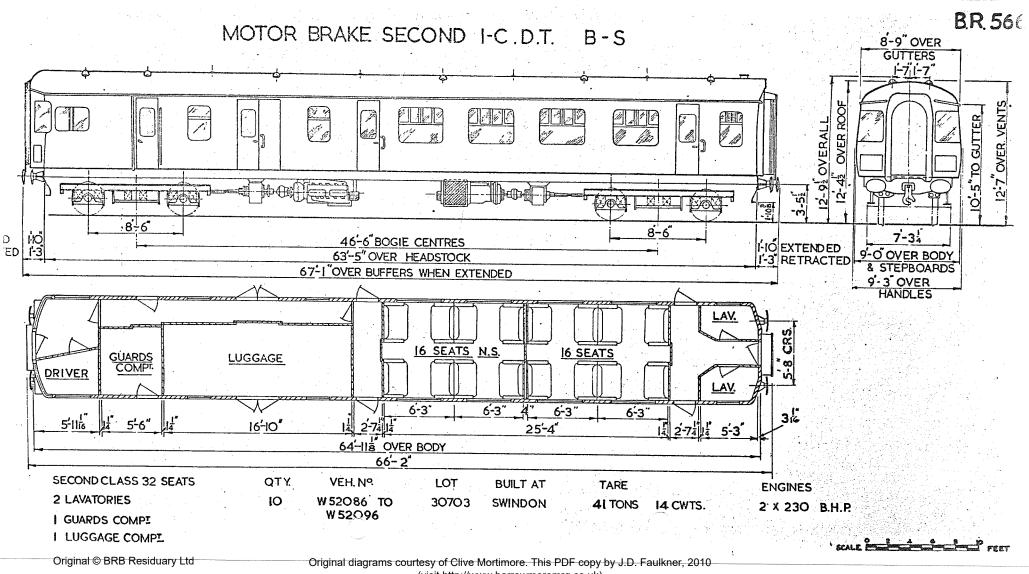

GANGWAYED TRAILER OPEN LAVATORY SECOND

B.R. 517

Original © BRB Residuary Ltd

Original diagrams courtesy of Clive Mortimore. This PDF copy by J.D. Faulkner, 2010

BR. 520.