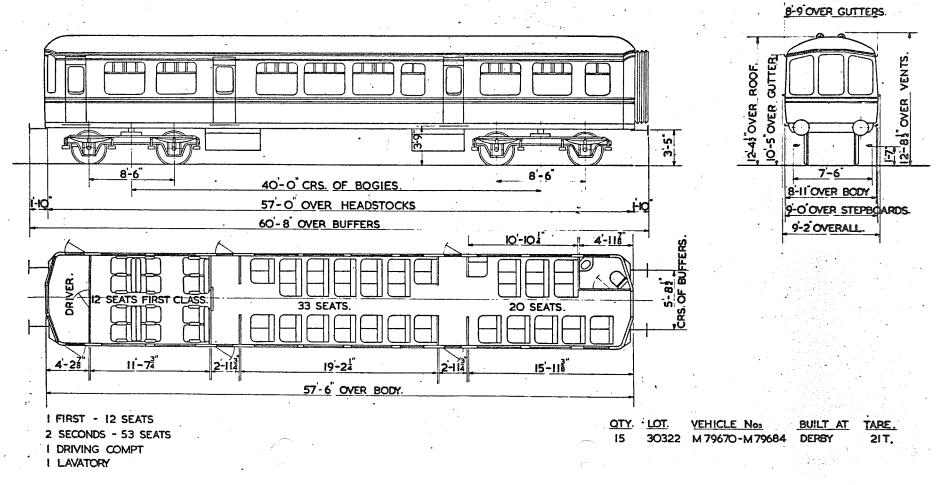

#### B.R. 510

<sup>(</sup>visit http://www.barrowmoremrg.co.uk)

GANGWAYED DRIVING TRAILER LAVATORY COMPOSITE

B.R. 511.

Original © BRB Residuary Ltd

Original diagrams courtesy of Clive Mortimore. This PDF copy by J.D. Faulkner, 2010