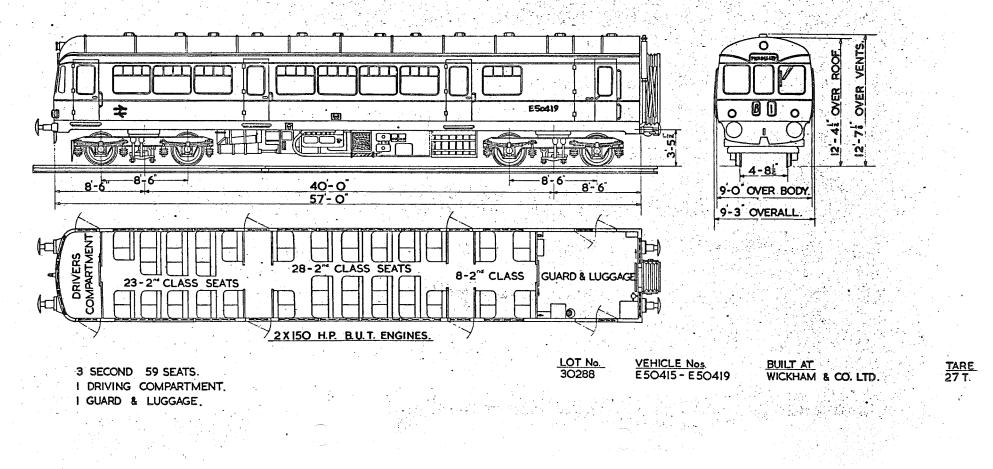

7-6 OVER BOGE STEPS

SECONDS 56 SEATS. 3 2x150 H.P. A.E.C. ENGINES. GUARD & LUGGAGE COMPT DRIVING COMPT

QTY.

13

13

LOT

30126

30177

E

VEHICLE Nos.

E 79021-E 79033 DERBY

34-E79046 DERBY

BUILT AT

TARE

27T 27T

Original © BRB Residuary Ltd