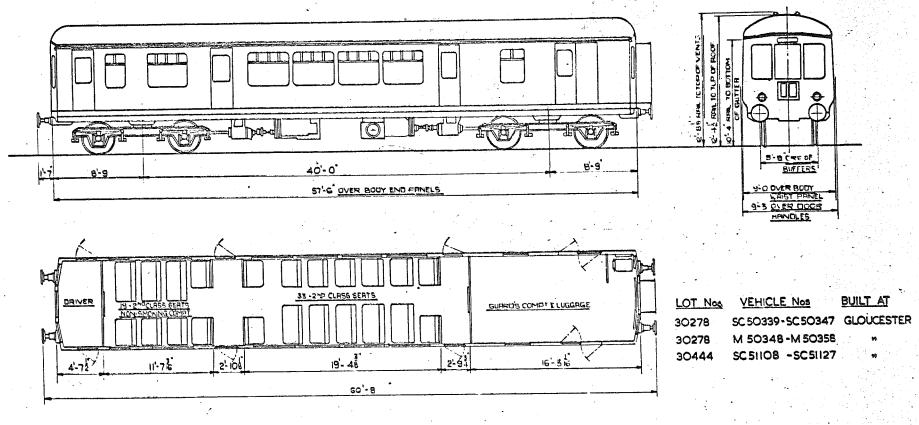

12:45 OVER ROOF. W 0 Æ 3-5% **还** 100 846 8-6 40:0" BOGIE CENTRES. 9-0"OVER BODY 57-O' OVER HEADSTOCKS. 40 9-3" OVERALL 1 2-9 16 16-28 19-13 \$12.9 1h 11-102 tal 4-3 Ħ 18 SEATS 33\_SEATS. 12 SEATS. IST. CLASS. DRIVER n\_d ĽAV 6'-6" 57-6 OVER BODYENDS. I FIRST 12 SEATS. 2 X ISO H.P. B.U.T. ENGINES. 2 SECOND, 51 SEATS DRIVING COMPARTMENT. LOT No VEHICI E Nos BUILT AT TARE LAVATORY. 30353 M 507L - M 50817 CRAVENS 30 T

B.R.529.

Original © BRB Residuary Ltd

Original diagrams courtesy of Clive Mortimore. This PDF copy by J.D. Faulkner, 2010

GANGWAYED TRAILER OPEN COMPOSITE LAVATORY

B.R. 530

ar diagrams countesy of Cirve Mortimore. This PDF copy by J.D. Faulki