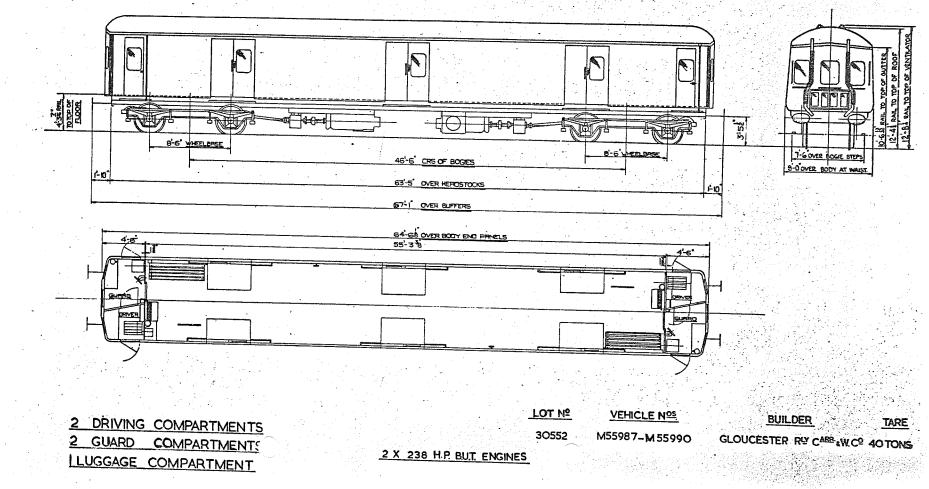

#### 12-81 RAIL TO TOP OF VENTS 12-41 RAIL TO TOP OF ROOF 10-63 RAIL TO TOP OF GUT TE 4M519 DERBY 8-6 5-8: CRS. BUFFERS 8-5: OVER EOGE STEPS 9-0 OVER BODY A WAIST 8-6 46-6 CRS. OF BOGIES i-Iđ 63-5 OVER HEADSTOCKS 1-10 3 OVER DOOR HANDLES 67-1 OVER BUFFERS БŖ 26 SEATS N.S. 20 SEATS 45 SEATS DRIV N.S. - NON - SMOKING 17 51 14 12-7 28-11 м 64-0 OVER BODY ----- A 3 SECONDS 91 SEATS QTY. LOT No VEHICLE Nos BUILT AT TARE I DRIVING COMPARTMENT 10 30519 W5628O-W56289 PRESSED STEEL 29T. 7C.