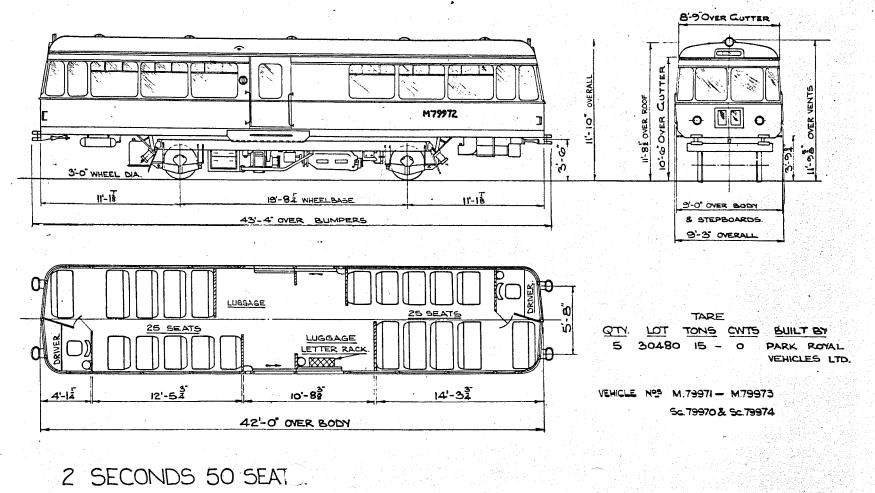

(visit http://www.barrowmoremrg.co.uk)

B.R. 611

Original © BRB Residuary Ltd

Original diagrams courtesy of Clive Mortimore. This PDF copy by J.D. Faulkner, 2010

DIESEL RAILBUS

<u>B.R.613.</u>

FEET.

Original © BRB Residuary Ltd

Original diagrams courtesy of Clive Mortimore. This PDF copy by J.D. Faulkner, 2010

SCALE

DIESEL RAILBUS

B.R. 614.

SCALE

2 SECONDS.46 SEL IS.

Original © BRB Residuary Ltd

Original diagrams courtesy of Clive Mortimore. This PDF copy by J.D. Faulkner, 2010