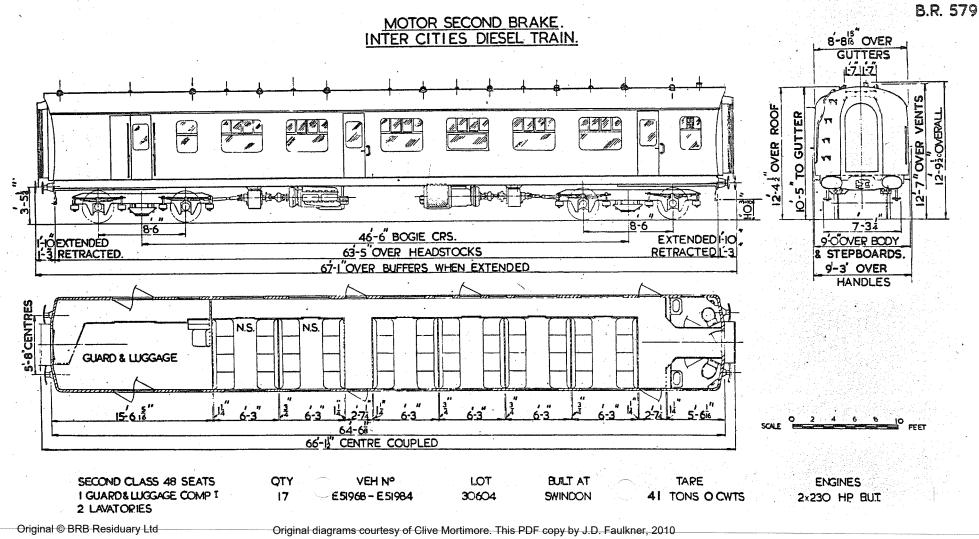

#### CROSS COUNTRY DIESEL TRAIN.

SECOND CLASS - 68 SEATS. 2 LAVATORIES.

Original © BRB Residuary Ltd

Original diagrams courtesy of Clive Mortimore. This PDF copy by J.D. Faulkner, 2010

(visit http://www.barrowmoremrg.co.uk)

B.R. 572

B.R. 57.

Original © BRB Residuary Ltd

Original diagrams courtesy of Clive Mortimore. This PDF copy by J.D. Faulkner, 2010

Original diagrams courtesy of Clive Mortimore. This PDF copy by J.D. Faulkner, 2010