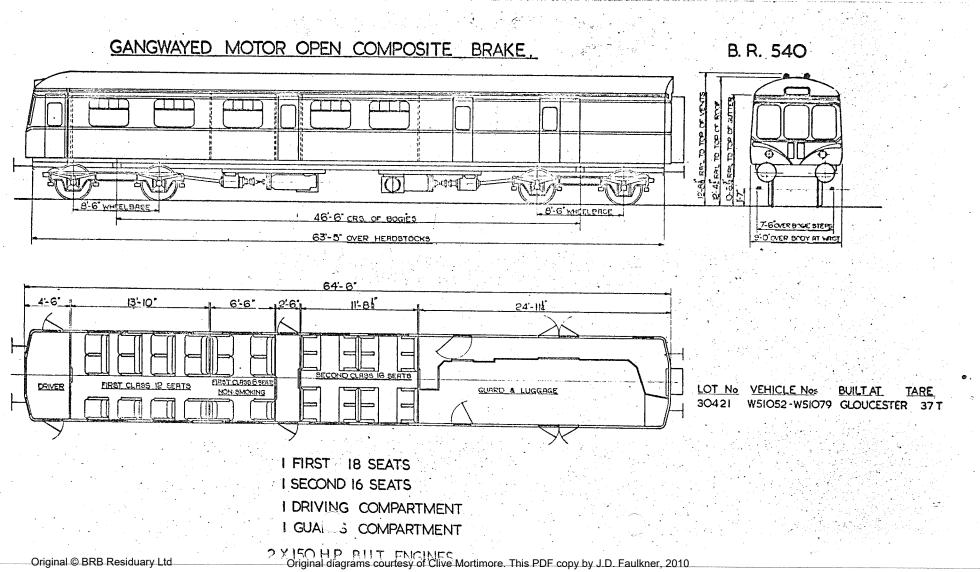

of Clive Mortimore. This PDE copy by J.D. Faulkner, 2010

B.R. 536

TARE

30 T

# GANGWAYED MOTOR OPEN SECOND BRAKE.



2 SECOND 52 SEATS I DRIVING COMPARTMENT. I GUARDS COMPARTMENT. 2 X 150 rup? B.U.T. ENGINES.

Original © BRB Residuary Ltd

Original diagrams courtesy of Clive Mortimore. This PDF copy by J.D. Faulkner, 2010



B. R. 537



# NON GANGWAYED DRIVING TRAILER OPEN SECOND

B. R. 538



3 SECOND. 91 SEATS. 1 DRIVING COMPARTMENT.



Original © BRB Residuary Ltd

Original diagrams courtesy of Clive Mortimore. This PDF copy by J.D. Faulkner, 2010

#### NON GANGWAYED MOTOR OPEN SECOND BRAKE.

1 - 1 -





Original © BRB Residuary Ltd

Original diagrams courtesy of Clive Mortimore. This PDF copy by J.D. Faulkner, 2010

(visit http://www.barrowmoremrg.co.uk)

. The last

TARE

36 T.



GANGWAYED MOTOR OPEN SECOND LAVATORY

AAL TOP OF VENTS C TOP OF ROOM GSERAIL TOTOPOF i. N.A.L. Ball 35 1 ö 5'-6 WHEELBASE S-6 NHEELPASE 46'-6" CRS OF BODIES T-6'DER SOGESTERS 63-5 OVER HEADSTOCKS 3-J'DER BODY AT MAIST 64-6 4-82 H'-8± 2-61 25-3 Ir-82 1.2-61 1'-G' SECOND CLASS-16 SEATS SECOND CL DRIVER 3 SECOND 68 SEATS 2 × ISO H.P. BUT. ENGINES LOT. No. VEHICLE Nos. I DRIVING COMPARTMENT. BUILT AT TARE 30422 W51080-W51107 GLOUCESTER 38 T 2 LAVATORIES.

B.R. 541

Original diagrams courtesy of Clive Mortimore. This PDF copy by J.D. Faulkner, 2010

GANGWAYED TRAILER OPEN SECOND LAVATORY BUFFET.

B. R. 542



Original diagrams courtesy of Clive Mortimore. This PDF copy by J.D. Faulkner, 2010

## GANGWAYED MOTOR OPEN SECOND BRAKE.

# B. R. 543

8-9 OVER GUTTERS



1. 1.

Original diagrams cour