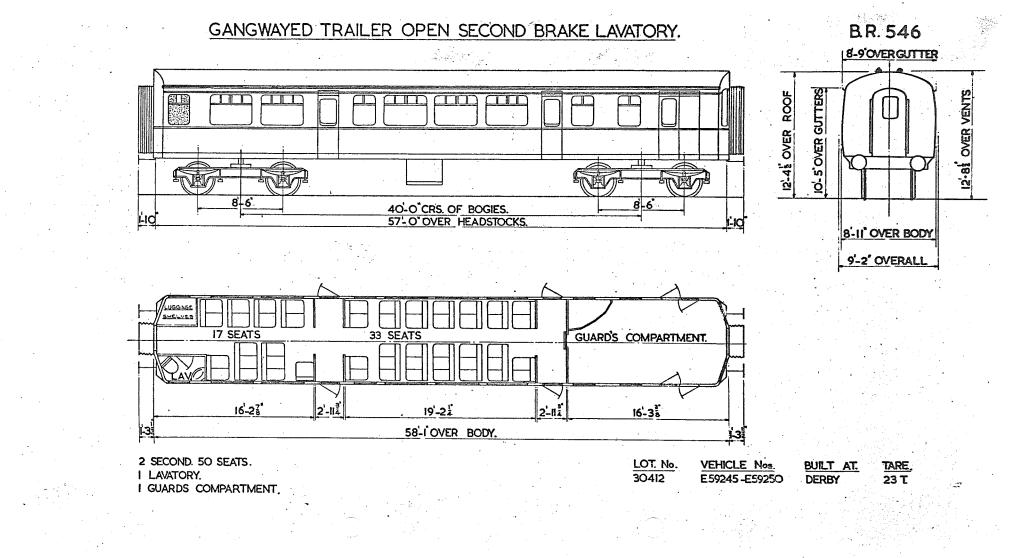

B.R. 541

Original diagrams courtesy of Clive Mortimore. This PDF copy by J.D. Faulkner, 2010

GANGWAYED TRAILER OPEN SECOND LAVATORY BUFFET.

B. R. 542

Original diagrams courtesy of Clive Mortimore. This PDF copy by J.D. Faulkner, 2010