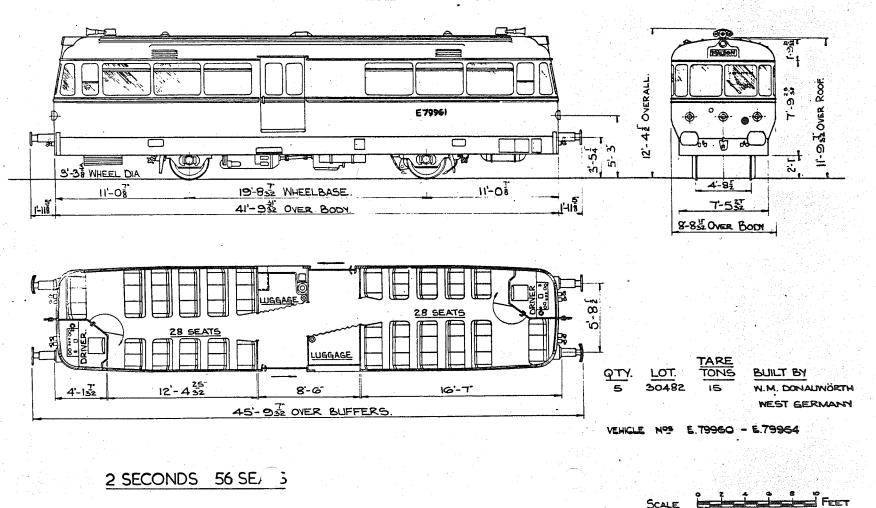

7-6 OVER BOGE STEPS

SECONDS 56 SEATS. 3 2x150 H.P. A.E.C. ENGINES. GUARD & LUGGAGE COMPT DRIVING COMPT

QTY.

13

13

LOT

30126

30177

E

VEHICLE Nos.

E 79021-E 79033 DERBY

34-E79046 DERBY

BUILT AT

TARE

27T 27T

Original © BRB Residuary Ltd