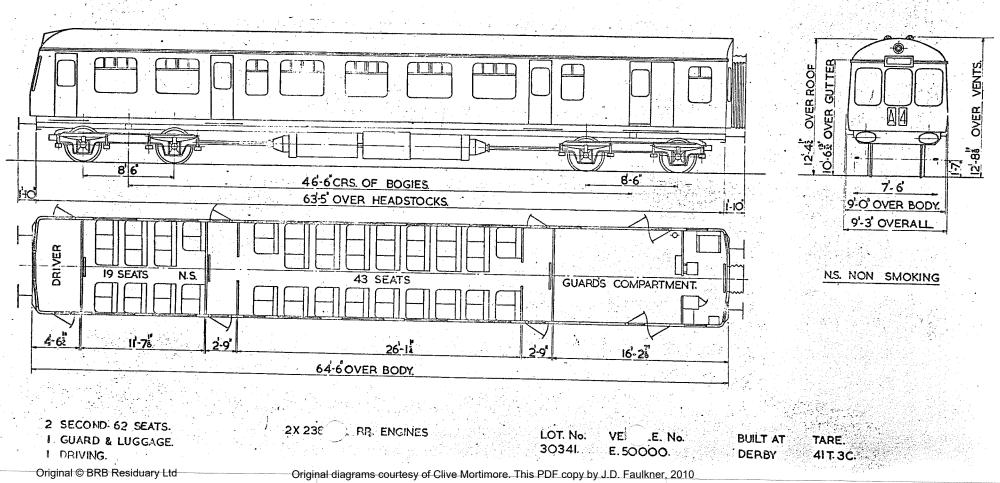

#### GANGWAYED DRIVING TRAILER LAVATORY COMPOSITE.

B.R. 505.

### GANGWAYED MOTOR OPEN LAVATORY COMPOSITE

B.R. 507

Original © BRB Residuary Ltd

Original diagrams courtesy of Clive Mortimore. This PDF copy by J.D. Faulkner, 2010

GANGWAYED TRAILER OPEN SECOND BRAKE

B. R. 508