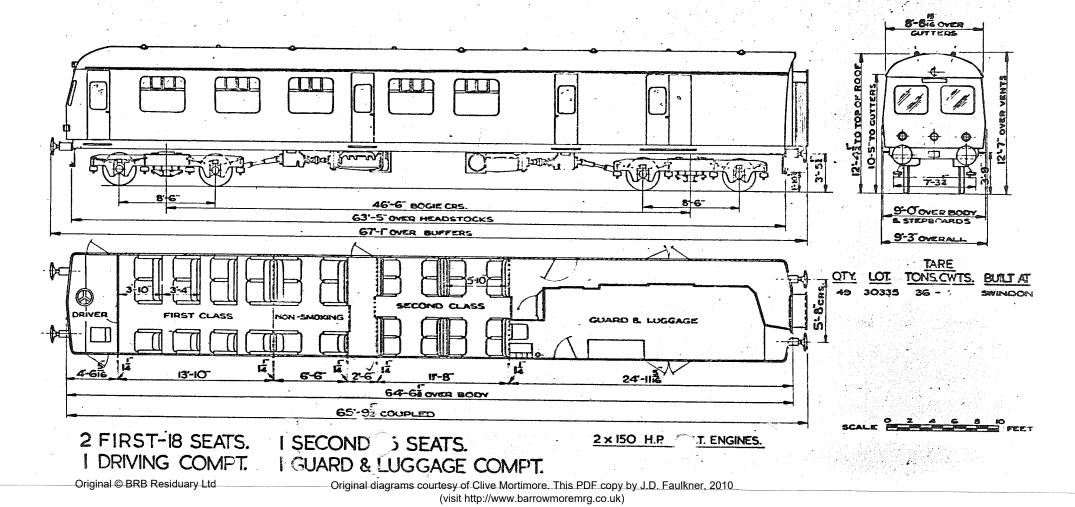

OPEN COMPOSITE LAVATORY.

B.R. 580.

TARE



# GANGWAYED DRIVING TRAILER OPEN COMPOSITE LAVATORY.



B.R. 581.

Original diagrams courtesy of Clive Mortimore. This PDF copy by J.D. Faulkner, 2010

# GANGWAYED TRAILER OPEN COMPOSITE LAVATORY

B.R. 582.



Original diagrams courtesy of Clive Mortimore. This PDF copy by J.D. Faulkner, 2010

# GANGWAYED TRAILER OPEN SECOND LAVATORY

B.R. 583.



Original © BRB Residuary Ltd

Original diagrams courtesy of Clive Mortimore. This PDF copy by J.D. Faulkner, 2010.



(visit http://www.barrowmoremrg.co.uk)

GANGWAYED TRAILER OPEN SECOND BRAKE LAVATORY.

B.R. 584.

# GANGWAYED DRIVING TRAILER OPEN COMPOSITE LAVATORY.

B.R. 585.





Original diagrams courtesy of Clive Mortimore. This PDF copy by J.D. Faulkner, 2010

B.R. 587

# MOTOR BRAKE COMPOSITE



NON GANGWAYED MOTOR SEMI-OPEN SECOND BRAKE



B.R. 588.

Original © BRB Residuary Ltd

Original diagrams courtesy of Clive Mortimore. This PDF copy by J.D. Faulkner, 2010

### NON GANGWAYED OPEN TRAILER LAVATORY SECOND.

#### B.R. 589.



NON GANGWAYED SEMI-OPEN TRAILER SECOND



B.R. 590

## GANGWAYED MOTOR OPEN SECOND BRAKE



RK2AF

Original diagrams courtesy of Clive Mortimore. This PDF copy by J.D. Faulkner, 2010

# GANGWAYED MOTOR OPEN SECOND BRAKE



2-SECOND 52 SEATS

I-DRIVERS COMPARTMENT

I-LUGGAGE COMPARTMENT

Original © BRB Residuary Ltd

2×150 HP\_BUT\_ENGINES Original diagrams courtesy of Clive Mortimore. This PDE copy by J.D. Faulkner, 2010

GANGWAYED DRIVING TRAILER OPEN SECOND LAVATORY



BR 593



B.R. 594.

2-SECOND 53 SEATS

I - DRIVERS COMPARTMENT

Original © BRB Res