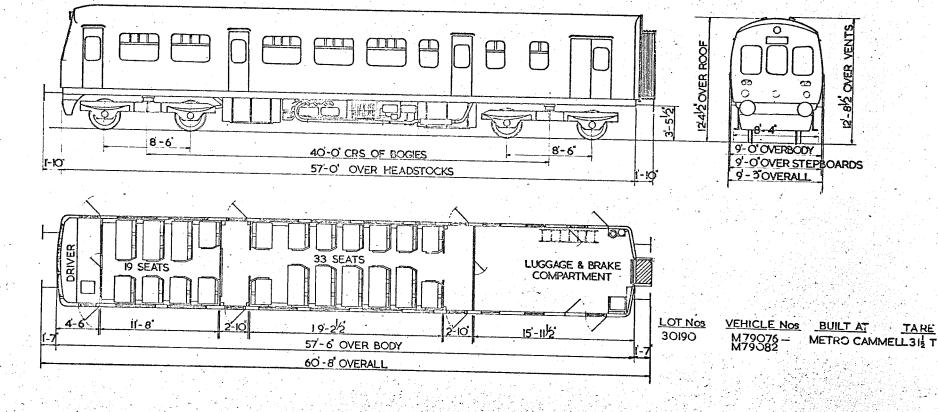

Replaces Dia B.R. 534

BATTERY RAILCAR.

BATTERY RAILCAR.

B. R.442.

GANGWAYED MOTOR OPEN SECOND BRAKE.

B.R. 501.

8-9" OVER GUTTERS ROOF TER EN N • N . Б ⋝ 12'-4E OVER Ø. ш W S 8 H 3-55 8 0-0 10'-5' -6 -8'-16 8-16 3'-11" OVER BODY 40-0 BOGIE CRS. 9-0" OVER 57-0" OVER HEADSTOCKS. STEPBOARDS C 9-2" OVERALL 60-8" OVER BUFFERS N.S. NON-SMOKING \* VEHICLE No. 79000 HAS DRAUGHT SCREENS HERE INSTEAD OF DOOR DRIVER GUARD'S 19 SEATS 33\_SEATS 9 SEATS X N.S. COMPT. VEHICLE Nos BUILT AT TARE. OTY LOT 11-74 3-118 2-112 5-104 19-24 2-114 9-88 8. 30084. E79000-79007. DERBY, 26 T 57-6" OVER BODY 3 SECONDS - 61 SEATS. 2 X 125 H.P. LEYLAND ENGINES GUARD & LUGGAGE COMPT. WITH TORQUE CONVERTOR. DRIVING COMPT