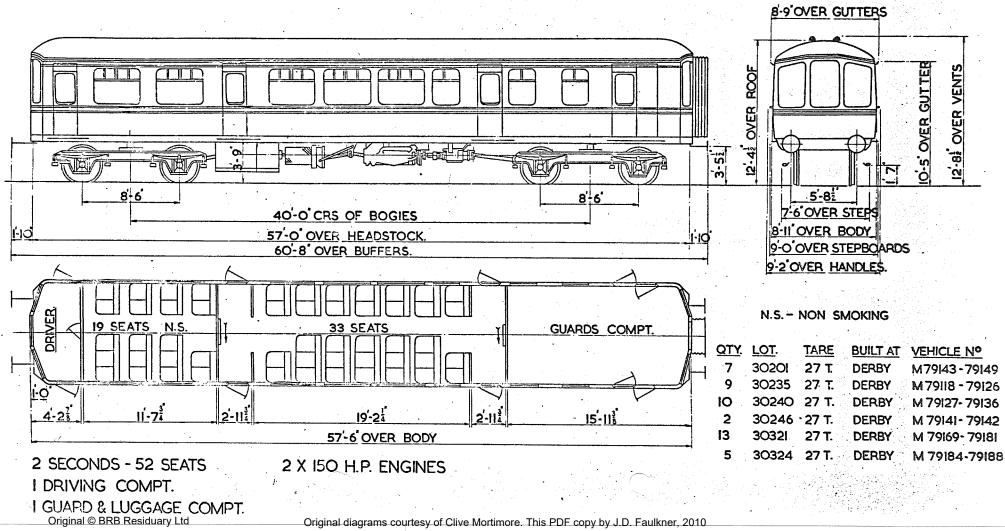

Replaces Dia B.R. 534

BATTERY RAILCAR.

BATTERY RAILCAR.

B. R.442.

GANGWAYED MOTOR OPEN SECOND BRAKE.

B.R. 501.

8-9" OVER GUTTERS ROOF TER EN N • N . Б ⋝ 12'-4E OVER Ø. ш W S 8 H 3-55 8 0-0 10'-5' -6 -8'-16 8-16 3'-11" OVER BODY 40-0 BOGIE CRS. 9-0" OVER 57-0" OVER HEADSTOCKS. STEPBOARDS C 9-2" OVERALL 60-8" OVER BUFFERS N.S. NON-SMOKING \* VEHICLE No. 79000 HAS DRAUGHT SCREENS HERE INSTEAD OF DOOR DRIVER GUARD'S 19 SEATS 33\_SEATS 9 SEATS X N.S. COMPT. VEHICLE Nos BUILT AT TARE. OTY LOT 11-74 3-118 2-112 5-104 19-24 2-114 9-88 8. 30084. E79000-79007. DERBY, 26 T 57-6" OVER BODY 3 SECONDS - 61 SEATS. 2 X 125 H.P. LEYLAND ENGINES GUARD & LUGGAGE COMPT. WITH TORQUE CONVERTOR. DRIVING COMPT