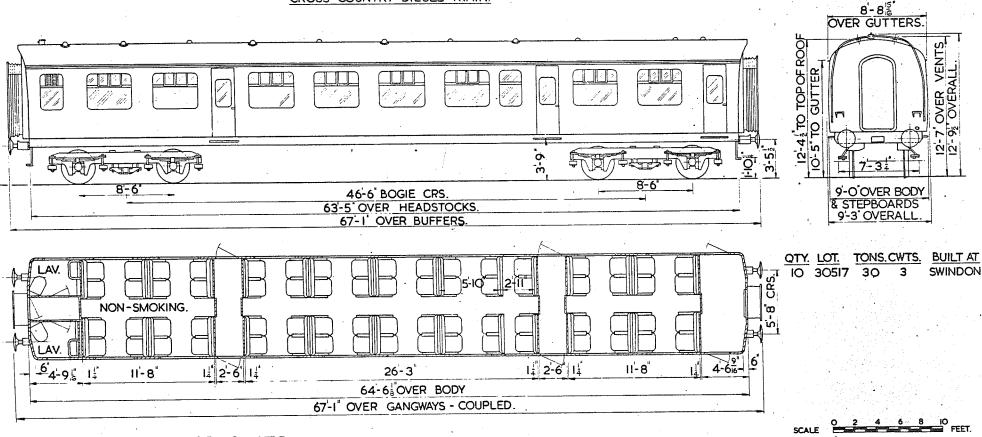

#### CROSS COUNTRY DIESEL TRAIN.

SECOND CLASS - 68 SEATS. 2 LAVATORIES.

Original © BRB Residuary Ltd

Original diagrams courtesy of Clive Mortimore. This PDF copy by J.D. Faulkner, 2010

(visit http://www.barrowmoremrg.co.uk)