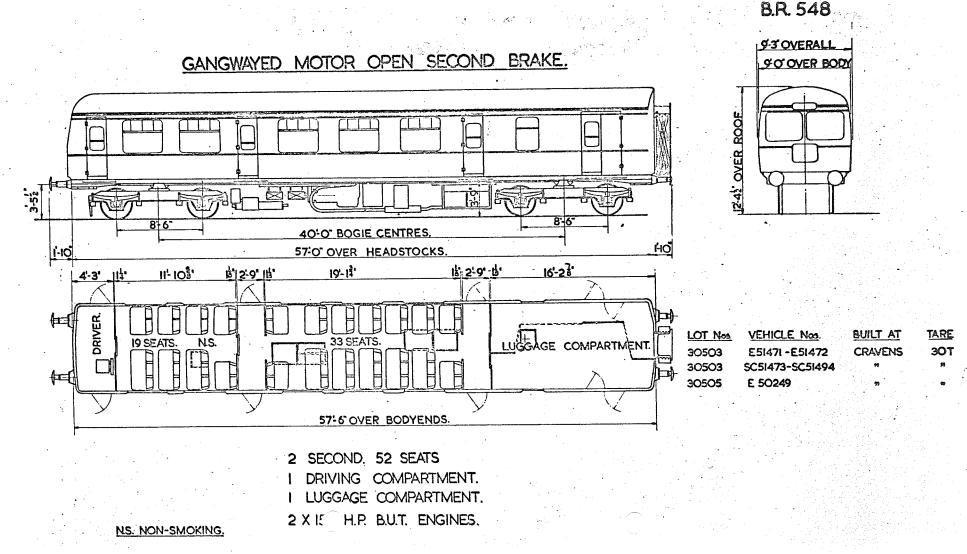

Replaces Dia B.R. 534

BATTERY RAILCAR.

BATTERY RAILCAR.

B. R.442.

GANGWAYED MOTOR OPEN SECOND BRAKE.

B.R. 501.

8-9" OVER GUTTERS ROOF TER EN N • N . Б ⋝ 12'-4E OVER Ø. ш W S 8 H 3-55 8 0-0 10'-5' -6 -8'-16 8-16 3'-11" OVER BODY 40-0 BOGIE CRS. 9-0" OVER 57-0" OVER HEADSTOCKS. STEPBOARDS C 9-2" OVERALL 60-8" OVER BUFFERS N.S. NON-SMOKING \* VEHICLE No. 79000 HAS DRAUGHT SCREENS HERE INSTEAD OF DOOR DRIVER GUARD'S 19 SEATS 33\_SEATS 9 SEATS X N.S. COMPT. VEHICLE Nos BUILT AT TARE. OTY LOT 11-74 3-118 2-112 5-104 19-24 2-114 9-88 8. 30084. E79000-79007. DERBY, 26 T 57-6" OVER BODY 3 SECONDS - 61 SEATS. 2 X 125 H.P. LEYLAND ENGINES GUARD & LUGGAGE COMPT. WITH TORQUE CONVERTOR. DRIVING COMPT