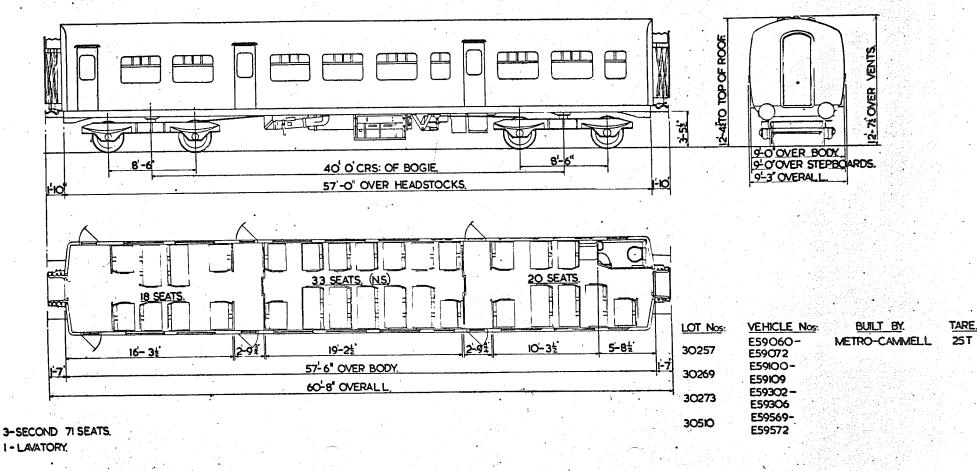

## GANGWAYED TRAILER OPEN SECOND BUFFET LAVATORY

2-SECOND 53 SEATS I-LAVATORY I-BUFFET NS-NON SMOKING

Original © BRB Residuary Ltd

Original diagrams courtesy of Clive Mortimore. This PDF copy by J.D. Faulkner, 2010