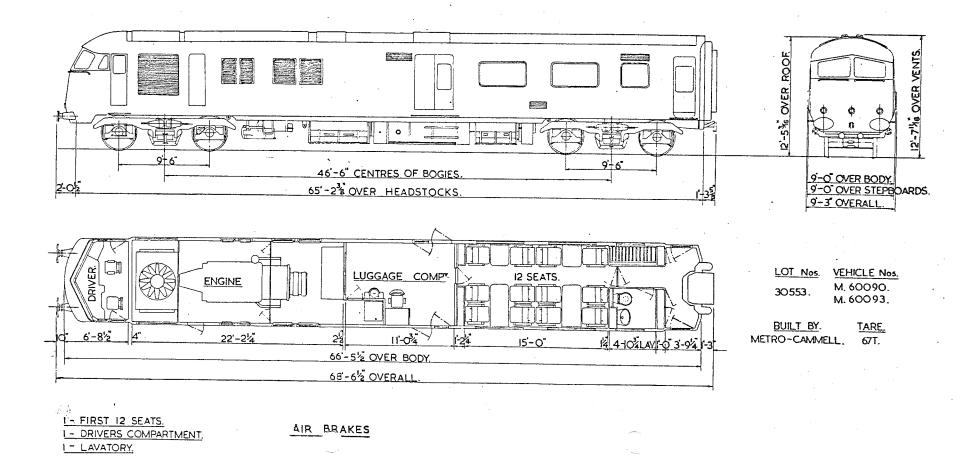

NON GANGWAYED MOTOR PARCEL VAN

B.R. 531.

B.R. 532.

GANGWAYED MOTOR OPEN SECOND BRAKE.

GANGWAYED DRIVING TRAILER OPEN COMPOSITE LAVATORY.

B.R. 533

NON-GANGWAYED MOTOR OPEN SECOND BRAKE. B.R. 534 1-01-01 TER OF VENTS تيا Š ថ **4M59** 12-8 RAIL TO TOP OF 1 12-4 RAIL TO TOP OF R 10-6 RAIL TO TOP OF 1-7 TOP OF 213 8'-6"WHEELBASE 5-82 ORS OF BUFFERS. 8-6 WHEELBASE 46-6 CRS OF BOGIES. B'-52 OVER BOGI STEPS 63-5" OVER HEADSTOCKS. 9-0 OVER BODY AT WAIST. 67-1 OVER BUFFERS 9-3 OVER DOOR HANDLES. 00 GUARD & LUGGAGE. N.S. 20SEATS С Ш 45 SEATS. DRIV N.S.- NON SMOKING. NOTE: ELECTRIC TAIL LAMPS NOT FITTED TO THE FOLLOWING VEHICLES 「**17-8**輩 1  $\checkmark$ 12-7 14 14 4-6 28-11  $1^{1^{4}}_{7}$ W.51320-W.51305 INCLUSIVE, AND 64'-O' OVER BODY W.51332 - W.51370 INCLUSIVE.

1.0

TARE. VEHICLE No. BUILT AT LOT. QTY. 2 X ISO H.P. B.U.T. ENGINES. SECOND - 65 SEATS. 2 B' HAM RLY. 36 T 30543 W51302-W51316 15 DRIVING COMPARTMENT. C.& W. Co. PRESSED STEEL 36T W51332-W51373 GUARD & LUGGAGE. 30546 42