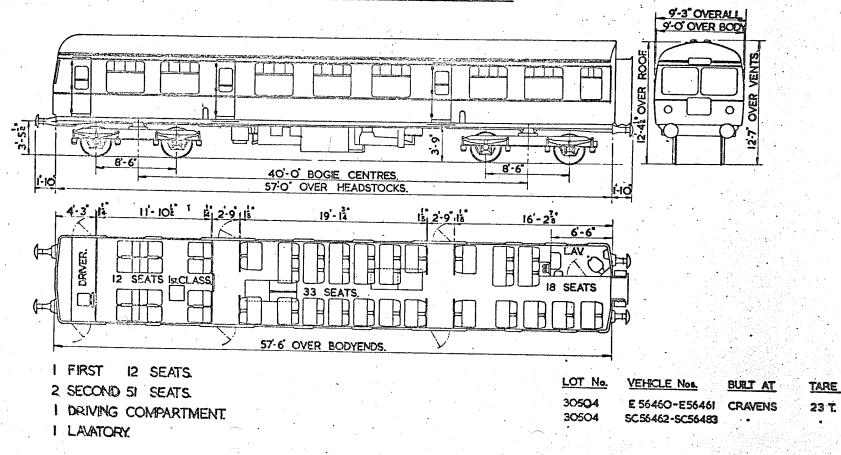

GANGWAYED MOTOR OPEN SECOND BRAKE.

B.R. 504

VENTS

ЧÖ

dÖL

2

12--85 RAIL

2 OVER DOOR HANDLES

7-6 OVER BOGE STEPS

SECONDS 56 SEATS. 3 2x150 H.P. A.E.C. ENGINES. GUARD & LUGGAGE COMPT DRIVING COMPT

QTY.

13

13

LOT

30126

30177

E

VEHICLE Nos.

E 79021-E 79033 DERBY

34-E79046 DERBY

BUILT AT

TARE

27T 27T

Original © BRB Residuary Ltd