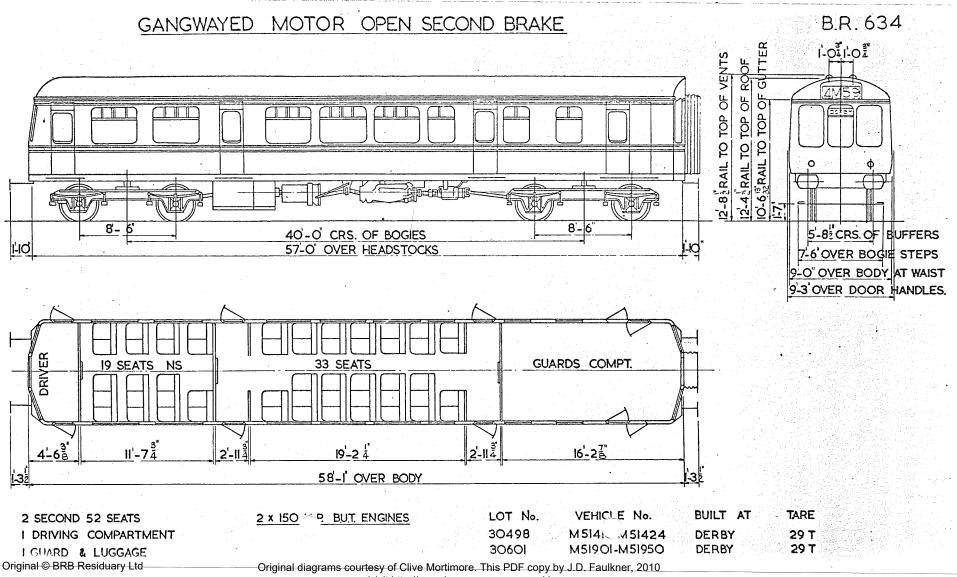

GANGWAYED MOTOR OPEN SECOND BRAKE.

B.R. 504

VENTS

ЧÖ

dÖL

2

12--85 RAIL

2 OVER DOOR HANDLES

7-6 OVER BOGE STEPS

SECONDS 56 SEATS. 3 2x150 H.P. A.E.C. ENGINES. GUARD & LUGGAGE COMPT DRIVING COMPT

QTY.

13

13

LOT

30126

30177

E

VEHICLE Nos.

E 79021-E 79033 DERBY

34-E79046 DERBY

BUILT AT

TARE

27T 27T

Original © BRB Residuary Ltd