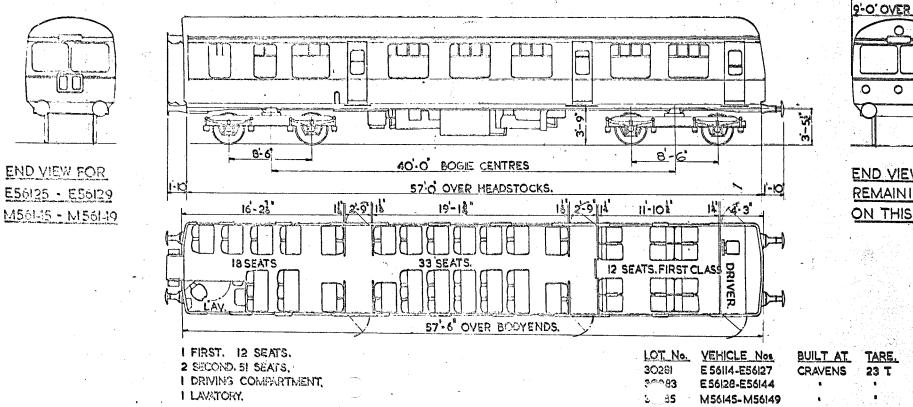

12:45 OVER ROOF. W 0 Æ 3-5% **还** 100 846 8-6 40:0" BOGIE CENTRES. 9-0"OVER BODY 57-O' OVER HEADSTOCKS. 40 9-3" OVERALL 1 2-9 16 16-28 19-13 \$12.9 1h 11-102 tal 4-3 Ħ 18 SEATS 33\_SEATS. 12 SEATS. IST. CLASS. DRIVER n\_d ĽAV 6'-6" 57-6 OVER BODYENDS. I FIRST 12 SEATS. 2 X ISO H.P. B.U.T. ENGINES. 2 SECOND, 51 SEATS DRIVING COMPARTMENT. LOT No VEHICI E Nos BUILT AT TARE LAVATORY. 30353 M 507L - M 50817 CRAVENS 30 T

B.R.529.

Original © BRB Residuary Ltd

Original diagrams courtesy of Clive Mortimore. This PDF copy by J.D. Faulkner, 2010

GANGWAYED TRAILER OPEN COMPOSITE LAVATORY

B.R. 530

ar diagrams countesy of Cirve Mortimore. This PDF copy by J.D. Faulki