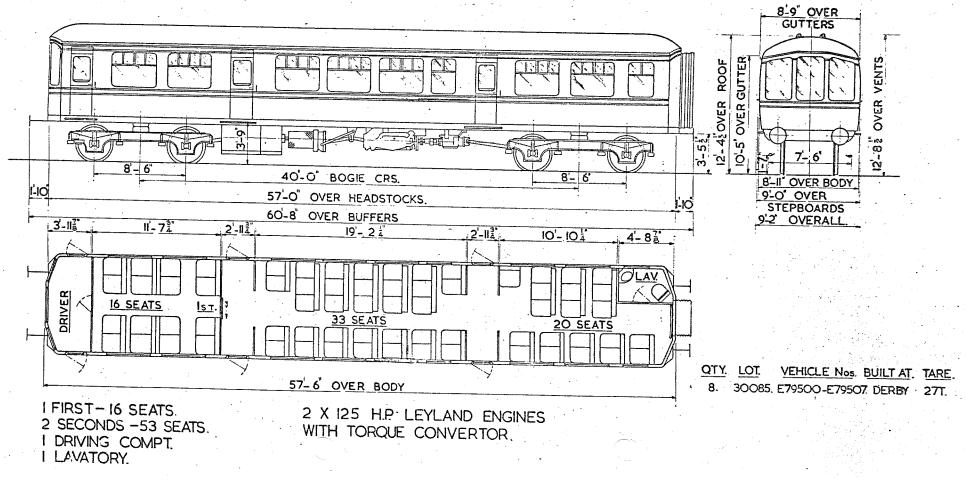

GANGWAYED MOTOR OPEN SECOND BRAKE.

B.R. 504

VENTS

ЧÖ

dÖL

2

12--85 RAIL

2 OVER DOOR HANDLES

7-6 OVER BOGE STEPS

SECONDS 56 SEATS. 3 2x150 H.P. A.E.C. ENGINES. GUARD & LUGGAGE COMPT DRIVING COMPT

QTY.

13

13

LOT

30126

30177

E

VEHICLE Nos.

E 79021-E 79033 DERBY

34-E79046 DERBY

BUILT AT

TARE

27T 27T

Original © BRB Residuary Ltd