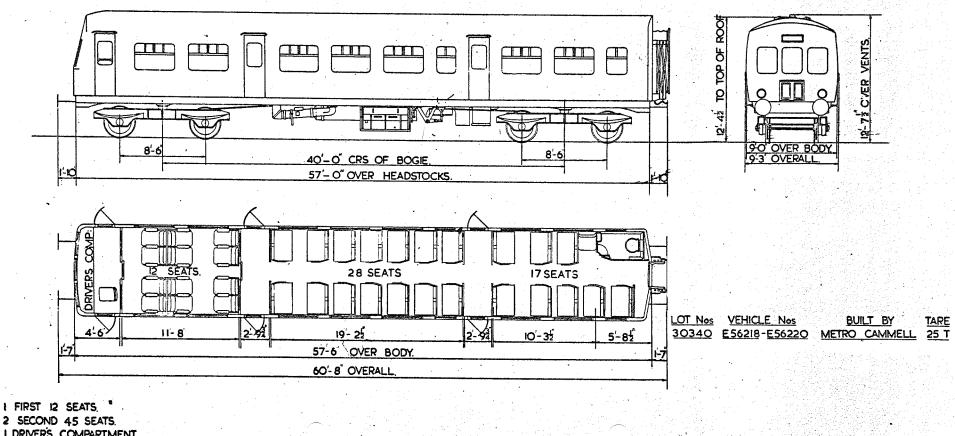

Replaces Dia B.R. 534

BATTERY RAILCAR.

BATTERY RAILCAR.

B. R.442.

GANGWAYED MOTOR OPEN SECOND BRAKE.

B.R. 501.

8-9" OVER GUTTERS ROOF TER EN N • N . Б ⋝ 12'-4E OVER Ø. ш W S 8 H 3-55 8 0-0 10'-5' -6 -8'-16 8-16 3'-11" OVER BODY 40-0 BOGIE CRS. 9-0" OVER 57-0" OVER HEADSTOCKS. STEPBOARDS C 9-2" OVERALL 60-8" OVER BUFFERS N.S. NON-SMOKING \* VEHICLE No. 79000 HAS DRAUGHT SCREENS HERE INSTEAD OF DOOR DRIVER GUARD'S 19 SEATS 33\_SEATS 9 SEATS X N.S. COMPT. VEHICLE Nos BUILT AT TARE. OTY LOT 11-74 3-118 2-112 5-104 19-24 2-114 9-88 8. 30084. E79000-79007. DERBY, 26 T 57-6" OVER BODY 3 SECONDS - 61 SEATS. 2 X 125 H.P. LEYLAND ENGINES GUARD & LUGGAGE COMPT. WITH TORQUE CONVERTOR. DRIVING COMPT