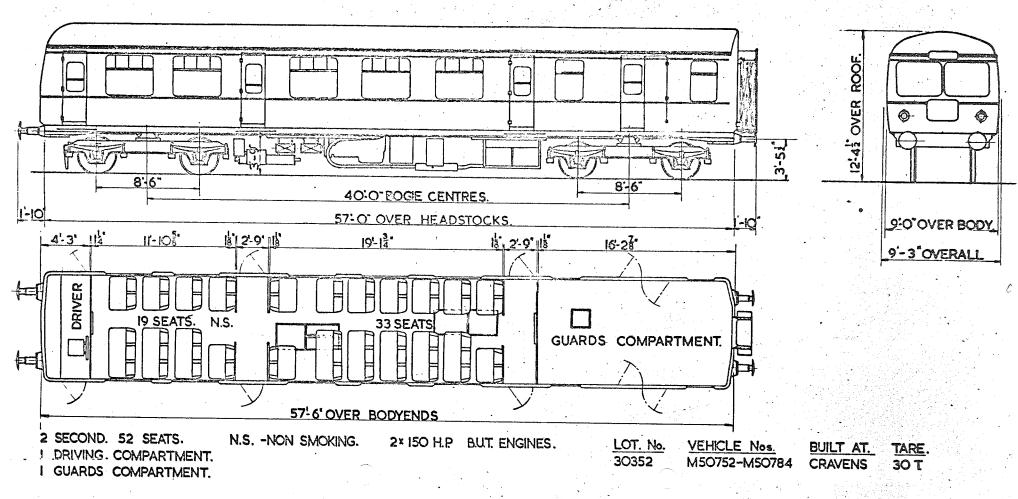

12:45 OVER ROOF. W 0 Æ 3-5% **还** 100 846 8-6 40:0" BOGIE CENTRES. 9-0"OVER BODY 57-O' OVER HEADSTOCKS. 40 9-3" OVERALL 1 2-9 16 16-28 19-13 \$12.9 1h 11-102 tal 4-3 Ħ 18 SEATS 33\_SEATS. 12 SEATS. IST. CLASS. DRIVER n\_d ĽAV 6'-6" 57-6 OVER BODYENDS. I FIRST 12 SEATS. 2 X ISO H.P. B.U.T. ENGINES. 2 SECOND, 51 SEATS DRIVING COMPARTMENT. LOT No VEHICI E Nos BUILT AT TARE LAVATORY. 30353 M 507L - M 50817 CRAVENS 30 T

B.R.529.

Original © BRB Residuary Ltd

Original diagrams courtesy of Clive Mortimore. This PDF copy by J.D. Faulkner, 2010

GANGWAYED TRAILER OPEN COMPOSITE LAVATORY

B.R. 530

ar diagrams countesy of Cirve Mortimore. This PDF copy by J.D. Faulki