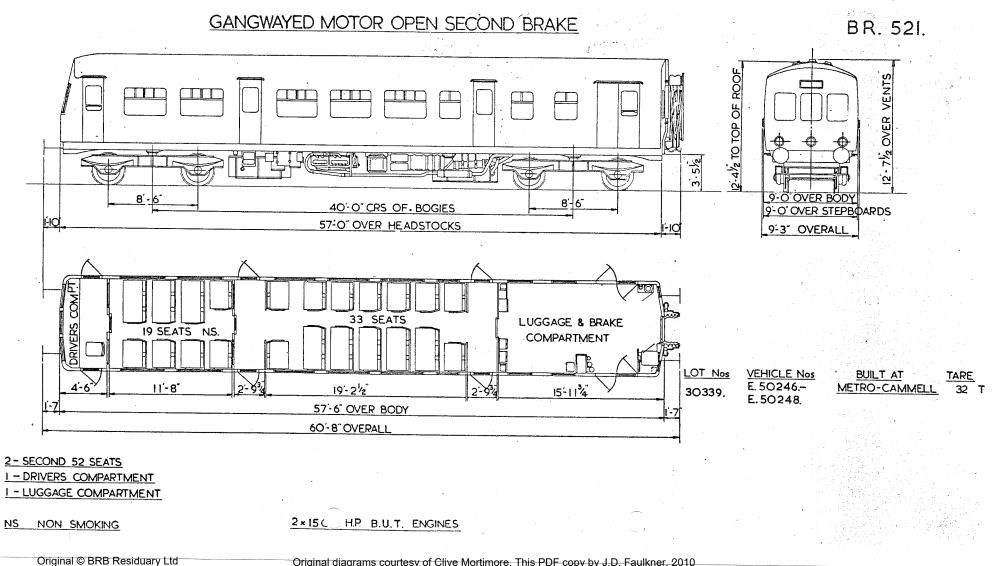

GANGWAYED TRAILER OPEN LAVATORY SECOND

B.R. 517

Original © BRB Residuary Ltd

Original diagrams courtesy of Clive Mortimore. This PDF copy by J.D. Faulkner, 2010

BR. 520.

#### GANGWAYED MOTOR OPEN SECOND BRAKE

Original © BRB Residuary Ltd

Original diagrams courtesy of Clive Mortimore. This PDF copy by J.D. Faulkner, 2010

Original diagrams courtesy of Clive Mortimore. This PDF copy by J.D. Faulkner, 2010