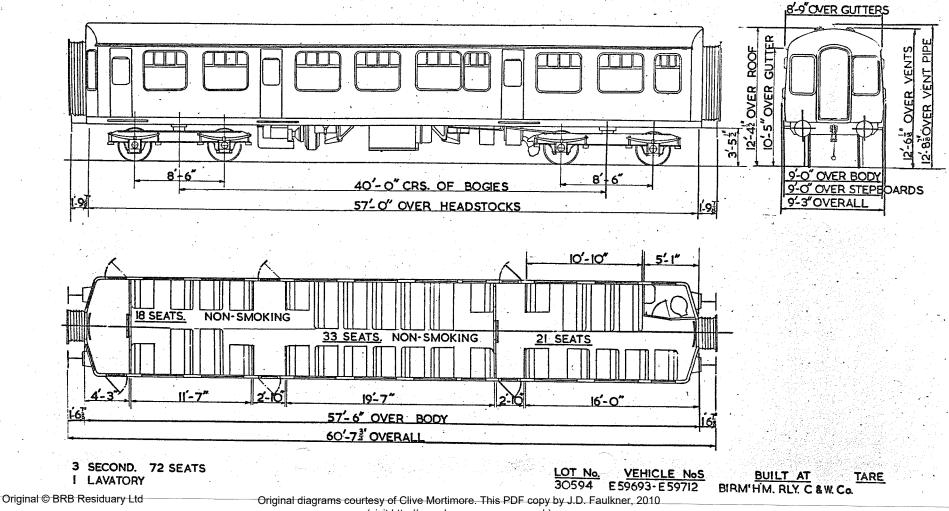

<u>B.R. 515</u>

5.3

57-6"OVER BODY 60-8"OVERALL MOTOR THIRD BRAKE LOT 30387 52 SEATS № M79901

Original © BRB Residuary Ltd

Original diagrams courtesy of Clive Mortimore. This PDF copy by J.D. Faulkner, 2010

TARE 27T

GANGWAYED MOTOR OPEN SECOND BRAKE.

B.R. 516.

VENTS ROOF O- 612 OVER GUTTER OVER OVER AA 12'- 4<sup>1</sup> 12-81 n! 8-6 8'-6' 7-6 46-6 CRS. OF BOGIES. 9-0 OVEP. BODY. 63'-5" OVER HEADSTOCKS. -10 9-3 OVERALL E NS - NON SMOKING. DRV GUARD'S COMPARTMENT 19 SEATS. 43 SEATS. NS. 16-2 26-14 11-75 2-9 4'-6' 2-9 64-6 OVER BODY 67-1 OVER BUFFERS. TARE . 2 X 230 H.F B.U.T. ENGINES. BUILT AT. 2 SECONDS 62 SEATS. LOT. VEHICLE Nos. QTY. 37 1 T E 50001-E 50048. DER8Y 48 302C I GUARD & LUGGAGE COMPT. 37 t T 30459 E 50049. DERBY I DRIVING COMPT. Original © BRB Residuary Ltd Original diagrams courtesy of Clive Mortimore. This PDF copy by J.D. Faulkner, 2010