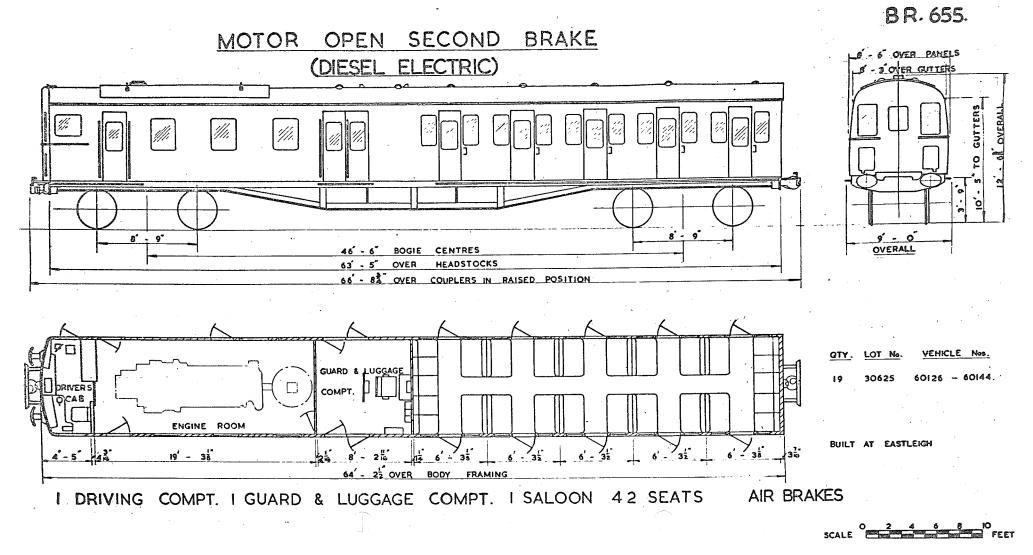

# GANGWAYED MOTOR OPEN LAVATORY COMPOSITE

w

B. R. 649

MOTOR OPEN SECOND BRAKE (DIESEL ELECTRIC)

BR 650

Original © BRB Residuary Ltd

Original diagrams courtesy of Clive Mortimore. This PDF copy by J.D. Faulkner, 2010 (visit http://www.barrowmoremrg.co.uk) MOTOR OPEN FIRST LAVATORY BRAKE (PULLMAN)

(DIESEL ELECTRIC)

Original © BRB Residuary Ltd

Original diagrams courtesy of Clive Mortimore. This PDF copy by J.D. Faulkner, 2010

(visit http://www.barrowmoremrg.co.uk)

B.R. 653

MOTOR OPEN SECOND BRAKE (PULLMAN)

(DIESEL ELECTRIC)

Original diagrams courtesy of Clive Mortimore. This PDF copy by J.D. Faulkner, 2010

Original diagrams courtesy of Clive Mortimore. This PDF copy by J.D. Faulkner, 2010

MOTOR OPEN SECOND BRAKE (DIESEL ELECTRIC)

B.R. 656.

TRAILER CORRIDOR FIRST

(<u>DIESEL\_ELECTRIC</u>)

B.R.660

Original © BRB Residuary Ltd

Original diagrams courtesy of Clive Mortimore. This PDF copy by J.D. Faulkner, 2010

TRAILER OPEN FIRST KITCHEN LAVATORY (PULLMAN) DIESEL ELECTRIC (FITTED WITH AUXILIARY EQUIPMENT ENGINE)