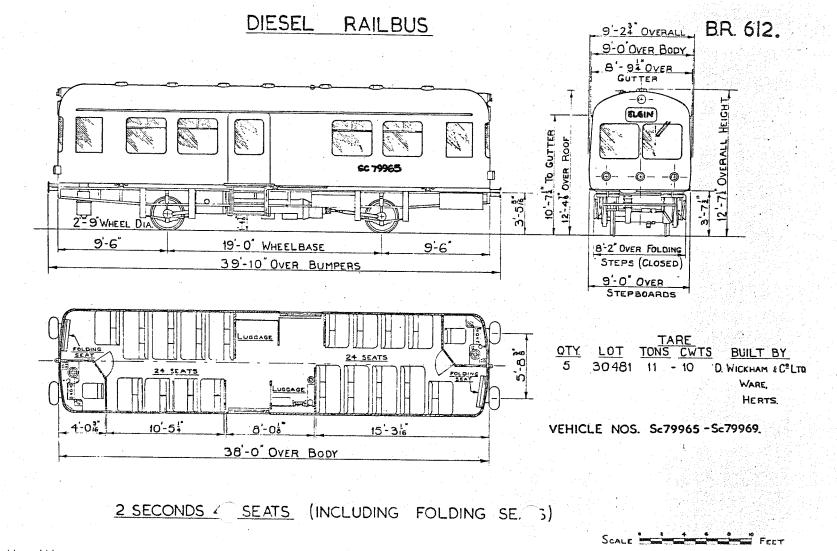

Original © BRB Residuary Ltd

Original diagrams courtesy of Clive Mortimore. This PDF copy by J.D. Faulkner, 2010

DIESEL RAILBUS

B.R.610.

FEET

SCALE E

### 2 SECONDS 56 SEATS

Original © BRB Residuary Ltd

Original diagrams courtesy of Clive Mortimore. This PDF copy by J.D. Faulkner, 2010

DIESEL RAILBUS

Original © BRB Residuary Ltd

Original diagrams courtesy of Clive Mortimore. This PDF copy by J.D. Faulkner, 2010