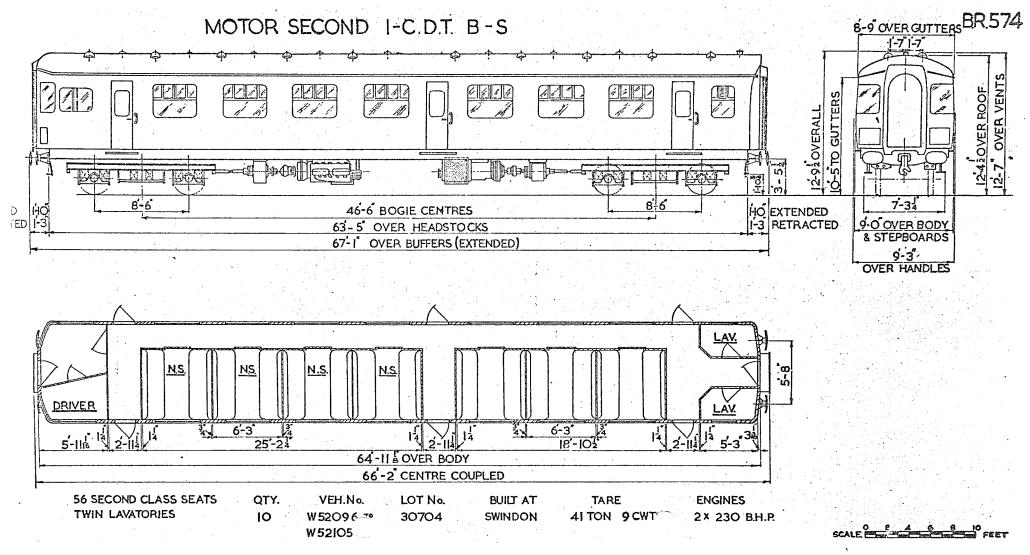

Replaces Dia B.R. 534

BATTERY RAILCAR.

BATTERY RAILCAR.

B. R.442.

GANGWAYED MOTOR OPEN SECOND BRAKE.

B.R. 501.

8-9" OVER GUTTERS ROOF TER EN N • N . Б ⋝ 12'-4E OVER Ø. ш W S 8 H 3-55 8 0-0 10'-5' -6 -8'-16 8-16 3'-11" OVER BODY 40-0 BOGIE CRS. 9-0" OVER 57-0" OVER HEADSTOCKS. STEPBOARDS C 9-2" OVERALL 60-8" OVER BUFFERS N.S. NON-SMOKING \* VEHICLE No. 79000 HAS DRAUGHT SCREENS HERE INSTEAD OF DOOR DRIVER GUARD'S 19 SEATS 33\_SEATS 9 SEATS X N.S. COMPT. VEHICLE Nos BUILT AT TARE. OTY LOT 11-74 3-118 2-112 5-104 19-24 2-114 9-88 8. 30084. E79000-79007. DERBY, 26 T 57-6" OVER BODY 3 SECONDS - 61 SEATS. 2 X 125 H.P. LEYLAND ENGINES GUARD & LUGGAGE COMPT. WITH TORQUE CONVERTOR. DRIVING COMPT