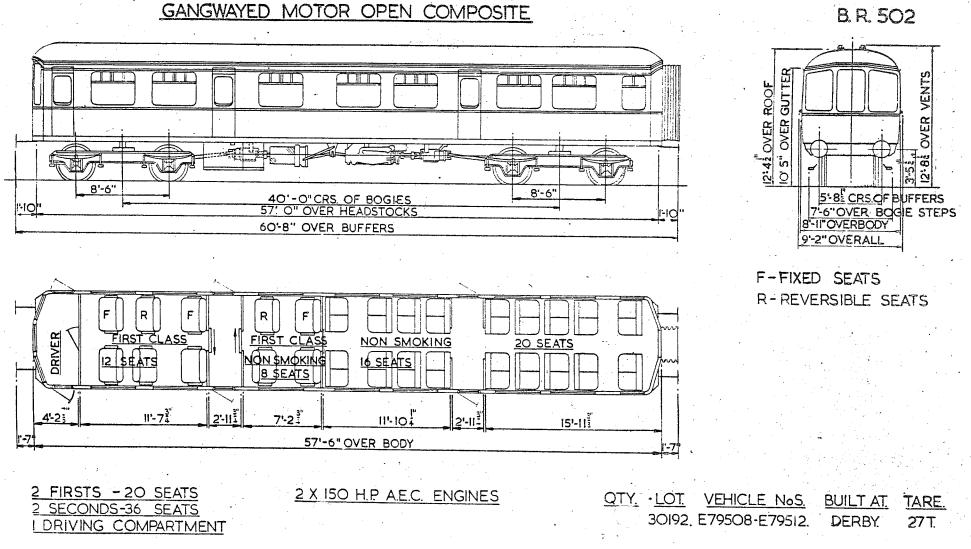

7-6 OVER BOGE STEPS

SECONDS 56 SEATS. 3 2x150 H.P. A.E.C. ENGINES. GUARD & LUGGAGE COMPT DRIVING COMPT

QTY.

13

13

LOT

30126

30177

E

VEHICLE Nos.

E 79021-E 79033 DERBY

34-E79046 DERBY

BUILT AT

TARE

27T 27T

Original © BRB Residuary Ltd