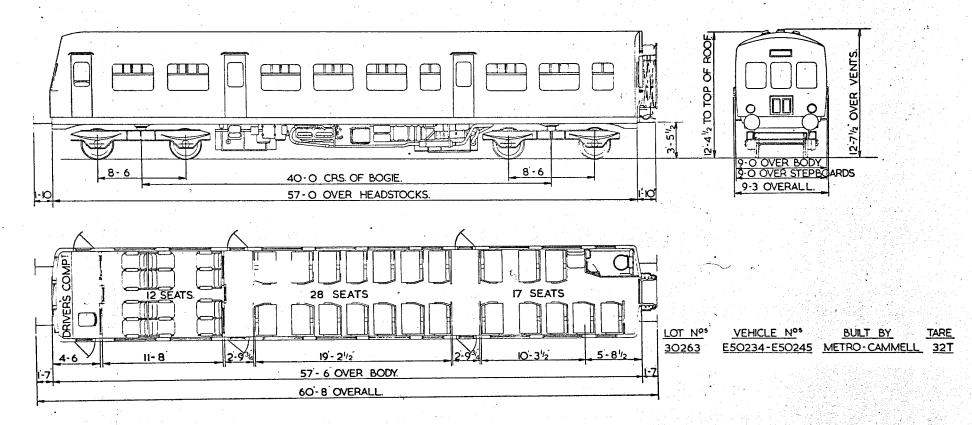

<u>B.R. 515</u>

5.3

57-6"OVER BODY 60-8"OVERALL MOTOR THIRD BRAKE LOT 30387 52 SEATS № M79901

Original © BRB Residuary Ltd

Original diagrams courtesy of Clive Mortimore. This PDF copy by J.D. Faulkner, 2010

TARE 27T

GANGWAYED MOTOR OPEN SECOND BRAKE.

B.R. 516.

VENTS ROOF O- 612 OVER GUTTER OVER OVER AA 12'- 4<sup>1</sup> 12-81 n! 8-6 8'-6' 7-6 46-6 CRS. OF BOGIES. 9-0 OVEP. BODY. 63'-5" OVER HEADSTOCKS. -10 9-3 OVERALL E NS - NON SMOKING. DRV GUARD'S COMPARTMENT 19 SEATS. 43 SEATS. NS. 16-2 26-14 11-75 2-9 4'-6' 2-9 64-6 OVER BODY 67-1 OVER BUFFERS. TARE . 2 X 230 H.F B.U.T. ENGINES. BUILT AT. 2 SECONDS 62 SEATS. LOT. VEHICLE Nos. QTY. 37 1 T E 50001-E 50048. DER8Y 48 302C I GUARD & LUGGAGE COMPT. 37 t T 30459 E 50049. DERBY I DRIVING COMPT. Original © BRB Residuary Ltd Original diagrams courtesy of Clive Mortimore. This PDF copy by J.D. Faulkner, 2010