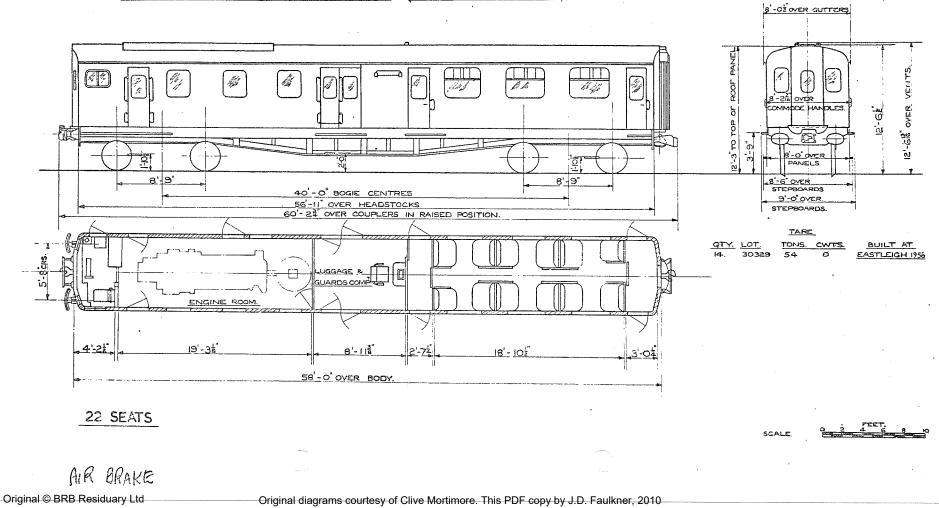

GANGWAYED MOTOR OPEN SECOND BRAKE.

B.R. 504

VENTS

ЧÖ

dÖL

2

12--85 RAIL

2 OVER DOOR HANDLES

7-6 OVER BOGE STEPS

SECONDS 56 SEATS. 3 2x150 H.P. A.E.C. ENGINES. GUARD & LUGGAGE COMPT DRIVING COMPT

QTY.

13

13

LOT

30126

30177

E

VEHICLE Nos.

E 79021-E 79033 DERBY

34-E79046 DERBY

BUILT AT

TARE

27T 27T

Original © BRB Residuary Ltd