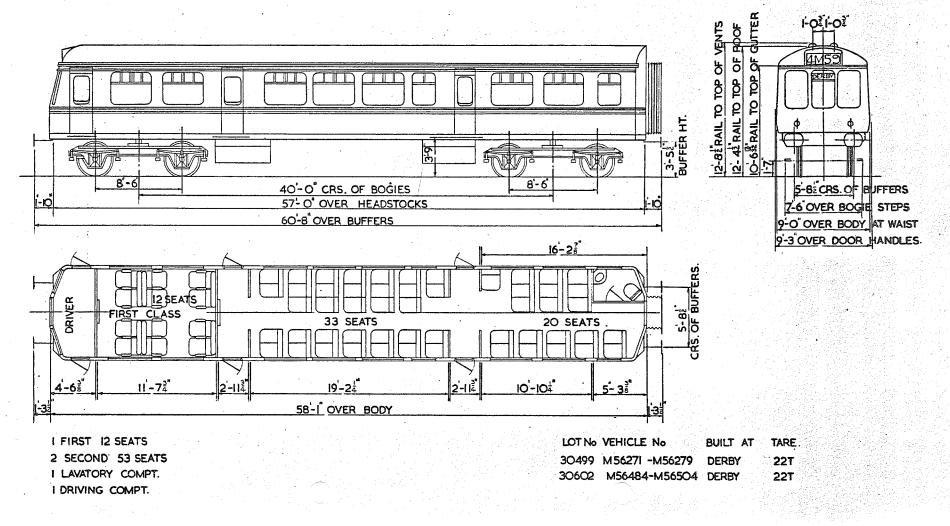

Replaces Dia B.R. 534

BATTERY RAILCAR.

BATTERY RAILCAR.

B. R.442.

GANGWAYED MOTOR OPEN SECOND BRAKE.

B.R. 501.

8-9" OVER GUTTERS ROOF TER EN N • N . Б ⋝ 12'-4E OVER Ø. ш W S 8 H 3-55 8 0-0 10'-5' -6 -8'-16 8-16 3'-11" OVER BODY 40-0 BOGIE CRS. 9-0" OVER 57-0" OVER HEADSTOCKS. STEPBOARDS C 9-2" OVERALL 60-8" OVER BUFFERS N.S. NON-SMOKING \* VEHICLE No. 79000 HAS DRAUGHT SCREENS HERE INSTEAD OF DOOR DRIVER GUARD'S 19 SEATS 33\_SEATS 9 SEATS X N.S. COMPT. VEHICLE Nos BUILT AT TARE. OTY LOT 11-74 3-118 2-112 5-104 19-24 2-114 9-88 8. 30084. E79000-79007. DERBY, 26 T 57-6" OVER BODY 3 SECONDS - 61 SEATS. 2 X 125 H.P. LEYLAND ENGINES GUARD & LUGGAGE COMPT. WITH TORQUE CONVERTOR. DRIVING COMPT

Original © BRB Residuary Ltd

Original diagrams courtesy of Clive Mortimore. This PDF copy by J.D. Faulkner, 2010 (visit http://www.barrowmoremrg.co.uk)

Original © BRB Residuary Ltd

Original diagrams courtesy of Clive Mortimore. This PDF copy by J.D. Faulkner, 2010

GANGWAYED MOTOR OPEN SECOND BRAKE.

B.R. 504

VENTS

ЧÖ

dÖL

2

12--85 RAIL

2 OVER DOOR HANDLES

7-6 OVER BOGE STEPS

SECONDS 56 SEATS. 3 2x150 H.P. A.E.C. ENGINES. GUARD & LUGGAGE COMPT DRIVING COMPT

QTY.

13

13

LOT

30126

30177

E

VEHICLE Nos.

E 79021-E 79033 DERBY

34-E79046 DERBY

BUILT AT

TARE

27T 27T

Original © BRB Residuary Ltd