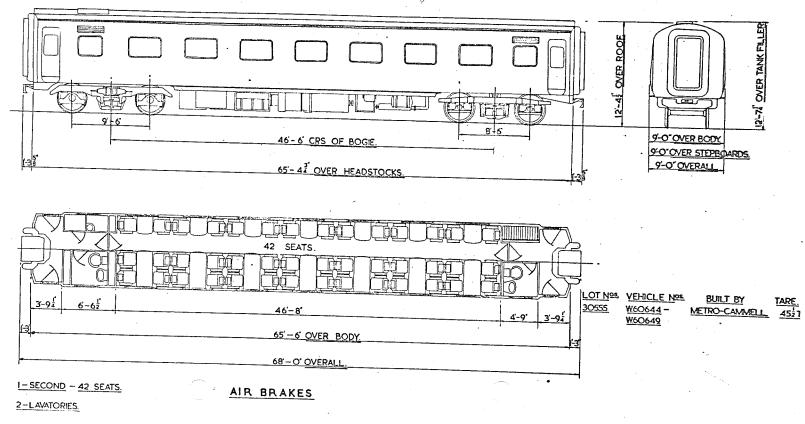

Replaces Dia B.R. 534

BATTERY RAILCAR.

BATTERY RAILCAR.

B. R.442.

GANGWAYED MOTOR OPEN SECOND BRAKE.

B.R. 501.

8-9" OVER GUTTERS ROOF TER EN N • N . Б ⋝ 12'-4E OVER Ø. ш W S 8 H 3-55 8 0-0 10'-5' -6 -8'-16 8-16 3'-11" OVER BODY 40-0 BOGIE CRS. 9-0" OVER 57-0" OVER HEADSTOCKS. STEPBOARDS C 9-2" OVERALL 60-8" OVER BUFFERS N.S. NON-SMOKING \* VEHICLE No. 79000 HAS DRAUGHT SCREENS HERE INSTEAD OF DOOR DRIVER GUARD'S 19 SEATS 33\_SEATS 9 SEATS X N.S. COMPT. VEHICLE Nos BUILT AT TARE. OTY LOT 11-74 3-118 2-112 5-104 19-24 2-114 9-88 8. 30084. E79000-79007. DERBY, 26 T 57-6" OVER BODY 3 SECONDS - 61 SEATS. 2 X 125 H.P. LEYLAND ENGINES GUARD & LUGGAGE COMPT. WITH TORQUE CONVERTOR. DRIVING COMPT