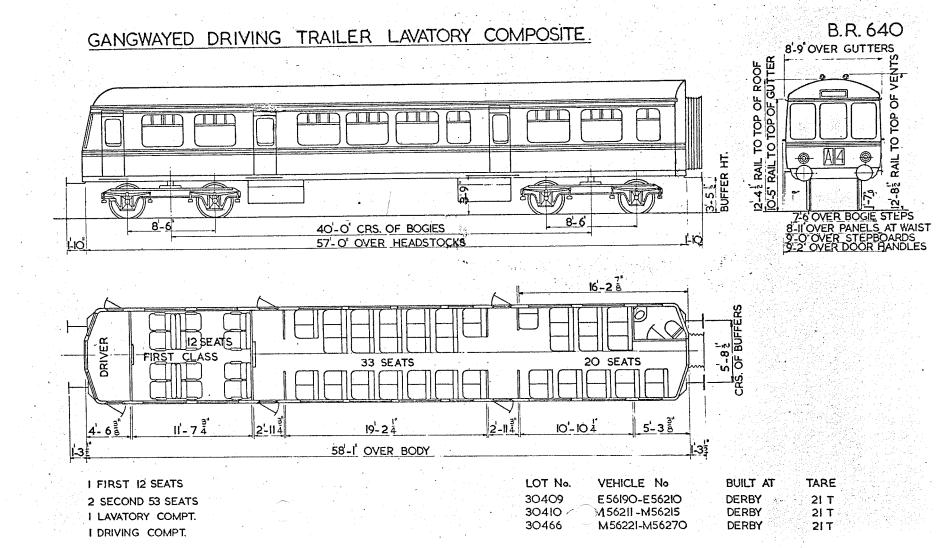

f Clive Mortimore. This PDF copy by J.D. Faulkner, 2010

GANGWAYED DRIVING TRAILER LAVATORY COMPOSITE.

<u>B.R. 631,</u>

8-9" OVER GUTTERS.



- I FIRST 12 SEATS.
- 2 SECOND 53 SEATS.
- · 1 DRIVING COMPARTMENT.
- I LAVATORY

Original © BRB Residuary Ltd

Original diagrams courtesy of Clive Mortimore. This PDF copy by J.D. Faulkner, 2010

GANGWAYED MOTOR OPEN SECOND BRAKE



B.R. 632.

## GANGWAYED MOTOR OPEN SECOND BRAKE

# B.R. 633





GANGWAYED MOTOR OPEN SECOND BRAKE

B.R. 635.



GANGWAYED MOTOR OPEN COMPOSITE BRAKE.

B.R. 636



B.R. 637

# GANGWAYED MOTOR OPEN SECOND.



GANGWAYED MOTOR OPEN LAVATORY COMPOSITE



B.R 638

GANGWAYED MOTOR OPEN SECOND BRAKE

B.R. 639



Original © BRB Residuary Ltd

Original diagrams courtesy of Clive Mortimore. This PDF copy by J.D. Faulkner, 2010



Original © BRB Residuary Ltd

Original diagrams courtesy of Clive Mortimore. This PDF copy by J.D. Faulkner, 2010

GANGWAYED DRIVING TRAILER LAVATORY COMPOSITE.

B.R. 641.



Original © BRB Residuary Ltd

Original diagrams courtesy of Clive Mortimore. This PDF copy by J.D. Faulkner, 2010

GANGWAYED DRIVING TRAILER LAVATORY COMPOSITE.



GANGWAYED MOTOR PARCELS VAN

<u>B.R. 643</u>



NON GANGWAYED MOTOR PARCELS VAN

B.R.644



Original © BRB Residuary Ltd

Original diagrams courtesy of Clive Mortimore. This PDF copy by J.D. Faulkner, 2010

GANGWAYED DRIVING TRAILER LAVATORY COMPOSITE.



B.R. 645.

Original © BRB Residuary Ltd

Original diagrams courtesy of Clive Mortimore. This PDF copy by J.D. Faulkner, 2010

### GANGWAYED DRIVING TRAILER LAVATORY COMPOSITE.





Original © BRB Residua