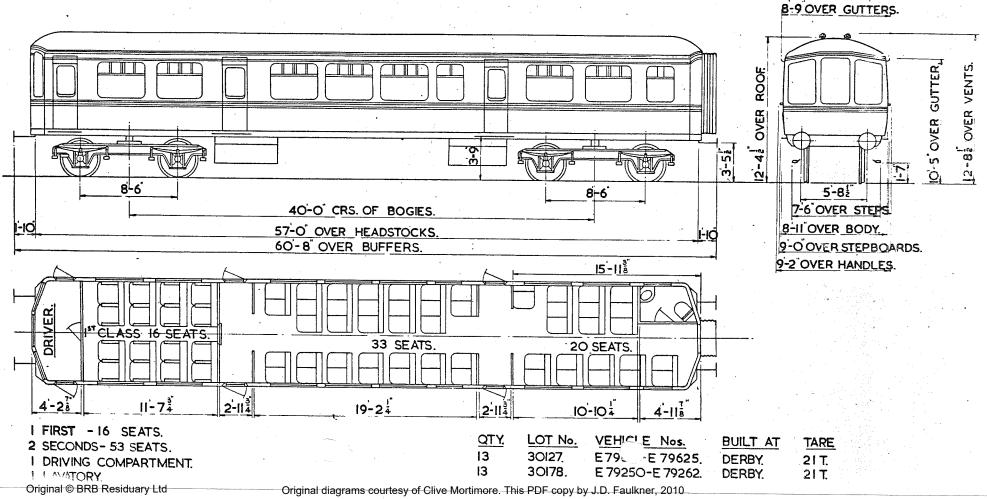

GANGWAYED MOTOR OPEN SECOND BRAKE.

B.R. 504

VENTS

ЧÖ

dÖL

2

12--85 RAIL

2 OVER DOOR HANDLES

7-6 OVER BOGE STEPS

SECONDS 56 SEATS. 3 2x150 H.P. A.E.C. ENGINES. GUARD & LUGGAGE COMPT DRIVING COMPT

QTY.

13

13

LOT

30126

30177

E

VEHICLE Nos.

E 79021-E 79033 DERBY

34-E79046 DERBY

BUILT AT

TARE

27T 27T

Original © BRB Residuary Ltd