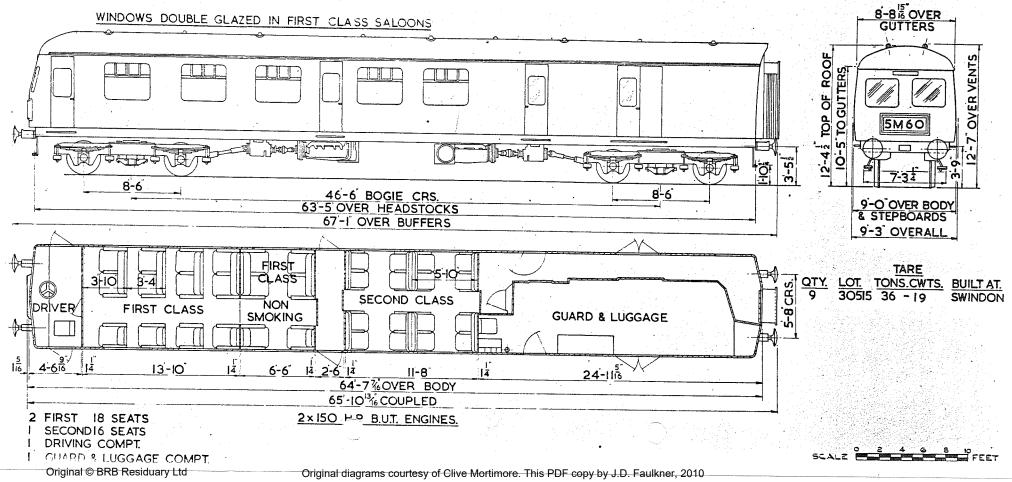

12:45 OVER ROOF. W 0 Æ 3-5% **还** 100 846 8-6 40:0" BOGIE CENTRES. 9-0"OVER BODY 57-O' OVER HEADSTOCKS. 40 9-3" OVERALL 1 2-9 16 16-28 19-13 \$12.9 1h 11-102 tal 4-3 Ħ 18 SEATS 33\_SEATS. 12 SEATS. IST. CLASS. DRIVER n\_d ĽAV 6'-6" 57-6 OVER BODYENDS. I FIRST 12 SEATS. 2 X ISO H.P. B.U.T. ENGINES. 2 SECOND, 51 SEATS DRIVING COMPARTMENT. LOT No VEHICI E Nos BUILT AT TARE LAVATORY. 30353 M 507L - M 50817 CRAVENS 30 T