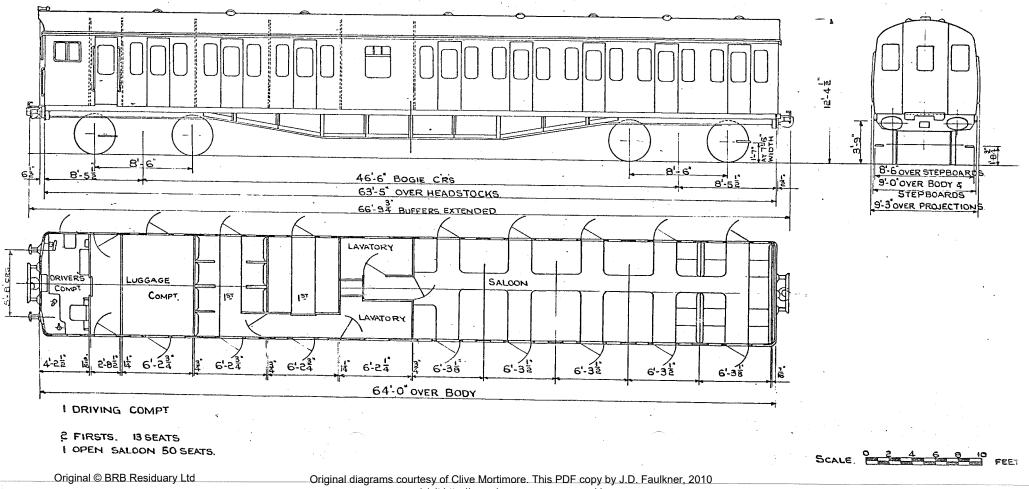

Replaces Dia B.R. 534

BATTERY RAILCAR.

BATTERY RAILCAR.

B. R.442.

GANGWAYED MOTOR OPEN SECOND BRAKE.

B.R. 501.

8-9" OVER GUTTERS ROOF TER EN N • N . Б ⋝ 12'-4E OVER Ø. ш W S 8 H 3-55 8 0-0 10'-5' -6 -8'-16 8-16 3'-11" OVER BODY 40-0 BOGIE CRS. 9-0" OVER 57-0" OVER HEADSTOCKS. STEPBOARDS C 9-2" OVERALL 60-8" OVER BUFFERS N.S. NON-SMOKING \* VEHICLE No. 79000 HAS DRAUGHT SCREENS HERE INSTEAD OF DOOR DRIVER GUARD'S 19 SEATS 33\_SEATS 9 SEATS X N.S. COMPT. VEHICLE Nos BUILT AT TARE. OTY LOT 11-74 3-118 2-112 5-104 19-24 2-114 9-88 8. 30084. E79000-79007. DERBY, 26 T 57-6" OVER BODY 3 SECONDS - 61 SEATS. 2 X 125 H.P. LEYLAND ENGINES GUARD & LUGGAGE COMPT. WITH TORQUE CONVERTOR. DRIVING COMPT