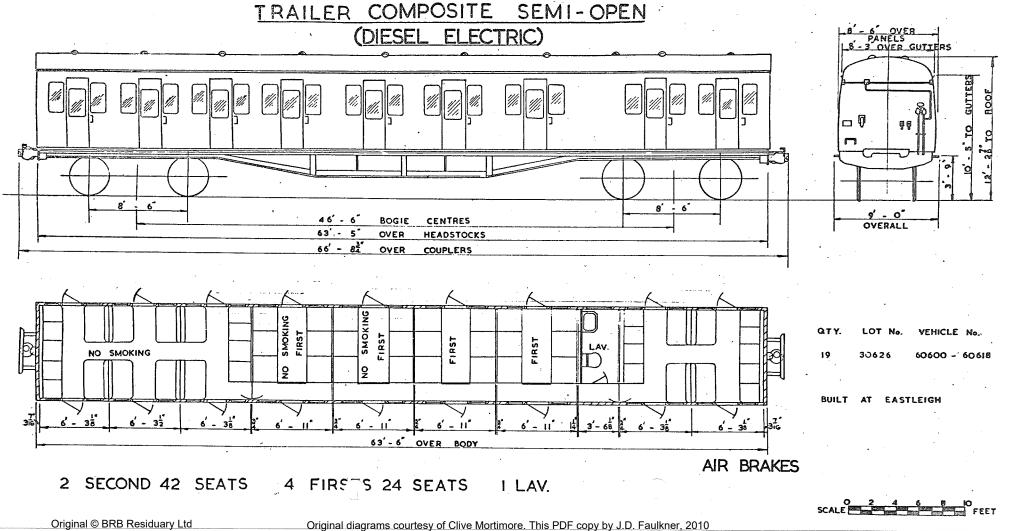

GANGWAYED TRAILER OPEN SECOND BRAKE

<u>B.R. 626</u>

- 2 SECOND 45 SEATS
- I LUGGAGE COMPARTMENT
- I LAVATORY

Original © BRB Residuary Ltd

Original diagrams courtesy of Clive Mortimore. This PDF copy by J.D. Faulkner, 2010