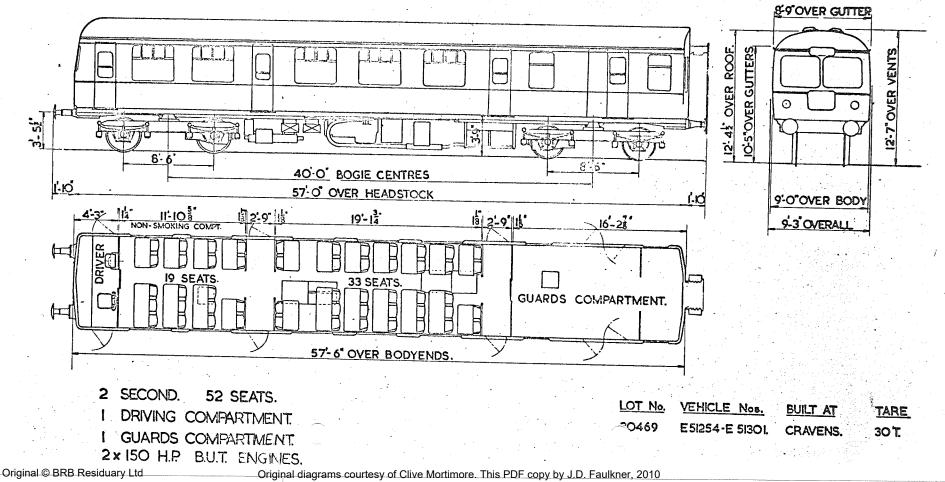

GANGWAYED MOTOR OPEN SECOND BRAKE.

B.R. 504

VENTS

ЧÖ

dÖL

2

12--85 RAIL

2 OVER DOOR HANDLES

7-6 OVER BOGE STEPS

SECONDS 56 SEATS. 3 2x150 H.P. A.E.C. ENGINES. GUARD & LUGGAGE COMPT DRIVING COMPT

QTY.

13

13

LOT

30126

30177

E

VEHICLE Nos.

E 79021-E 79033 DERBY

34-E79046 DERBY

BUILT AT

TARE

27T 27T

Original © BRB Residuary Ltd