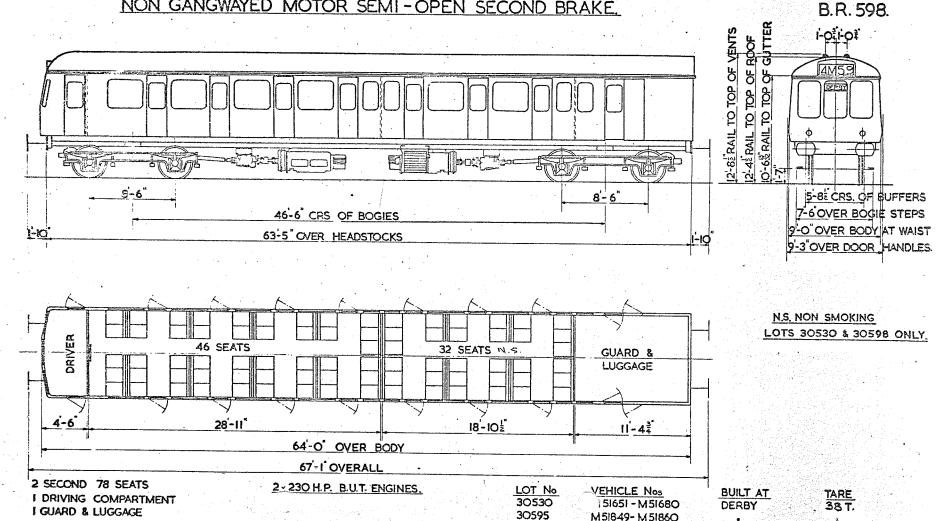

GANGWAYED MOTOR OPEN SECOND BRAKE.

B.R. 504

VENTS

ЧÖ

dÖL

2

12--85 RAIL

2 OVER DOOR HANDLES

7-6 OVER BOGE STEPS

SECONDS 56 SEATS. 3 2x150 H.P. A.E.C. ENGINES. GUARD & LUGGAGE COMPT DRIVING COMPT

QTY.

13

13

LOT

30126

30177

E

VEHICLE Nos.

E 79021-E 79033 DERBY

34-E79046 DERBY

BUILT AT

TARE

27T 27T

Original © BRB Residuary Ltd