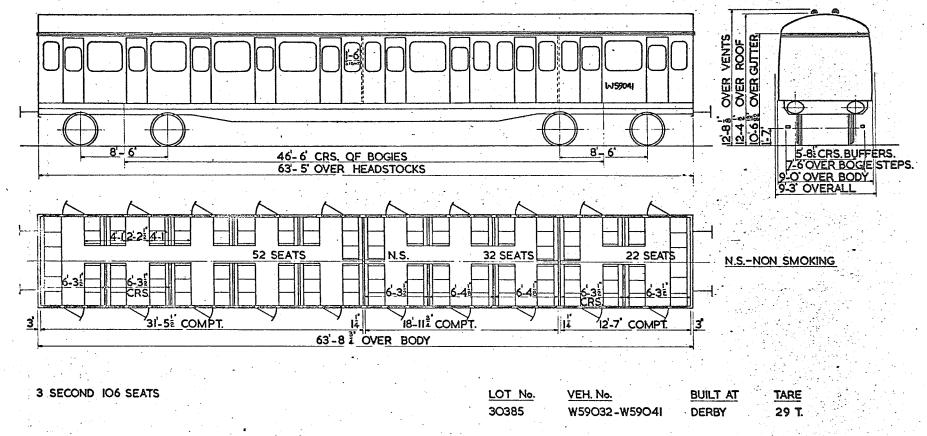

(visit http://www.barrowmoremrg.co.uk)

QTY

5

OT:

GANGWAYED DRIVING TRAILER OPEN LAVATORY COMPOSITE

1.1

BR. 509.

GANGWAYED MOTOR OPEN COMPOSITE LAVATORY

#### B.R. 510

<sup>(</sup>visit http://www.barrowmoremrg.co.uk)

GANGWAYED DRIVING TRAILER LAVATORY COMPOSITE

B.R. 511.

Original © BRB Residuary Ltd

Original diagrams courtesy of Clive Mortimore. This PDF copy by J.D. Faulkner, 2010