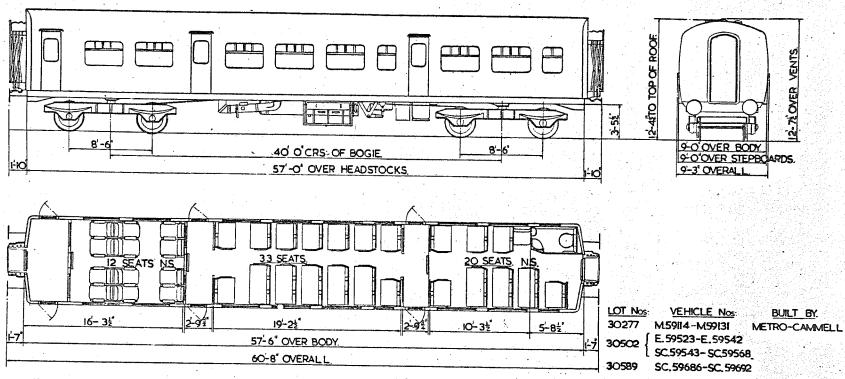

GANGWAYED TRAILER OPEN SECOND BRAKE

<u>B.R. 626</u>

- 2 SECOND 45 SEATS
- I LUGGAGE COMPARTMENT
- I LAVATORY

Original © BRB Residuary Ltd

Original diagrams courtesy of Clive Mortimore. This PDF copy by J.D. Faulkner, 2010