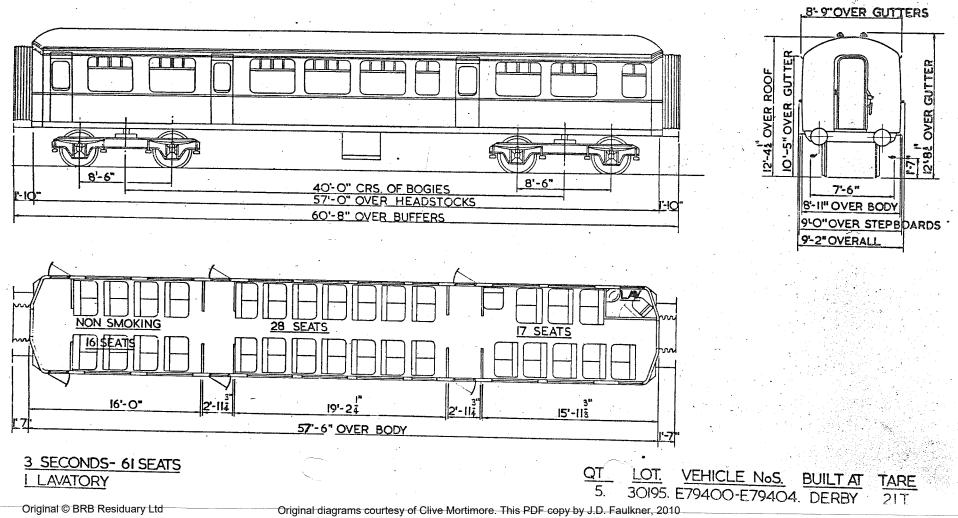

### GANGWAYED MOTOR OPEN LAVATORY COMPOSITE

B.R. 507

Original © BRB Residuary Ltd

Original diagrams courtesy of Clive Mortimore. This PDF copy by J.D. Faulkner, 2010

GANGWAYED TRAILER OPEN SECOND BRAKE

B. R. 508

7'-6"

VEHICLE NoS BUILT AT TARE

30194. E79325-E79329 DERBY 21T

12'BE OVER VENTS

1.

2 SECONDS- 45 SEATS GUARD & LUGGAGE COMPT. LAVATORY

Original © BRB Residuary Ltd

Original diagrams courtesy of Clive Mortimore. This PDF copy by J.D. Faulkner, 2010