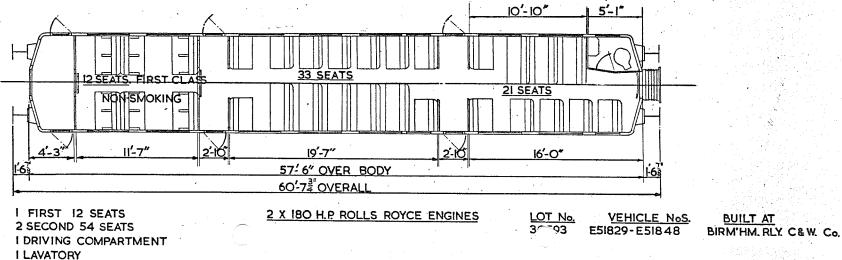

ODY: 1-7 (-7 60'- 8" OVER ALL. 2×150 H.P. B.U.T. ENGINES. 2 SECOND. 52 SEATS. LOT No. 30404. VEHICLE Nos. BUILT AT TARE 31 T. DRIVING COMPARTMENT 0594-E50598 BIRMINGHAM RLY. C&W.Co. I LUGGAGE & BRAKE COMPARTMENT.

B.R. 557.

GANGWAYED MOTOR OPEN SECOND BRAKE.

Original © BRB Residuary Ltd

Original diagrams courtesy of Clive Mortimore. This PDF copy by J.D. Faulkner, 2010

GANGWAYED MOTOR OPEN COMPOSITE L'AVATORY



- Although

B.R. 558.

#### GANGWAYED MOTOR OPEN COMPOSITE LAVATORY.

B.R. 559

8-9" OVER GUTTERS.



<sup>(</sup>visit http://www.barrowmoremrg.co.uk)



SECOND CLASS-60 SEATS. 2 LAVATORIES. I BUFFET.

Original © BRB Residuary Ltd

Original diagrams courtesy of Clive Mortimore. This PDF copy by J.D. Faulkner, 2010



GANGWAYED MOTOR OPEN COMPOSITE L'AVATORY



B.R. 563

TARE



Original © BRB Residuary Ltd

Original diagrams courtesy of Clive Mortimore. This PDF copy by J.D. Faulkner, 2010



B.R. 565



Original © BRB Residuary Ltd

Original diagrams courtesy of Clive Mortimore. This PDF copy by J.D. Faulkner, 2010 (visit http://www.barrowmoremrg.co.uk)





Original diagrams courtesy of Clive Mortimore. This PDF copy by J.D. Faulkner, 2010



Original diagrams courtesy of Clive Mortimore. This PDF copy by J.D. Faulkner, 2010



Original diagrams courtesy of Clive Mortimore. This PDF copy by J.D. Faulkner, 2010

#### TRAILER SECOND

#### CROSS COUNTRY DIESEL TRAIN.



SECOND CLASS - 68 SEATS. 2 LAVATORIES.

Original © BRB Residuary Ltd

Original diagrams courtesy of Clive Mortimore. This PDF copy by J.D. Faulkner, 2010

(visit http://www.barrowmoremrg.co.uk)