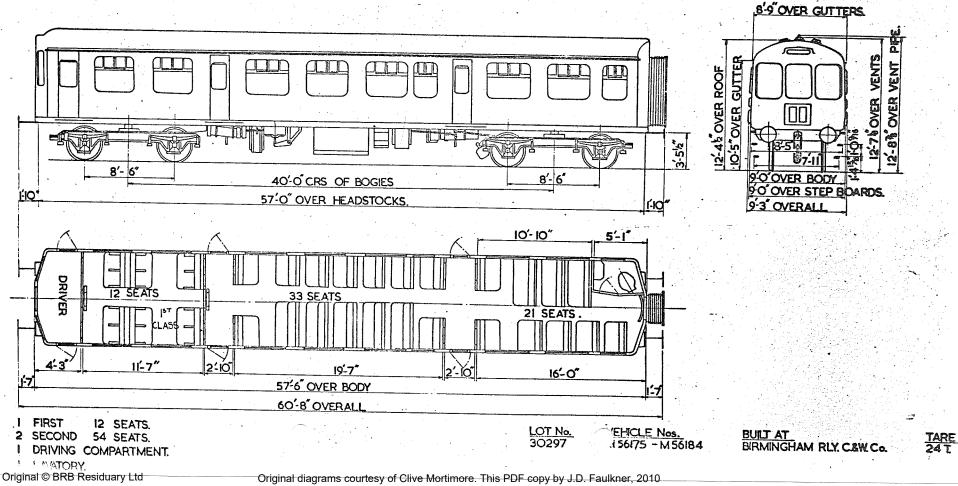

Replaces Dia B.R. 534

BATTERY RAILCAR.

BATTERY RAILCAR.

B. R.442.

GANGWAYED MOTOR OPEN SECOND BRAKE.

B.R. 501.

8-9" OVER GUTTERS ROOF TER EN N • N . Б ⋝ 12'-4E OVER Ø. ш W S 8 H 3-55 8 0-0 10'-5' -6 -8'-16 8-16 3'-11" OVER BODY 40-0 BOGIE CRS. 9-0" OVER 57-0" OVER HEADSTOCKS. STEPBOARDS C 9-2" OVERALL 60-8" OVER BUFFERS N.S. NON-SMOKING \* VEHICLE No. 79000 HAS DRAUGHT SCREENS HERE INSTEAD OF DOOR DRIVER GUARD'S 19 SEATS 33\_SEATS 9 SEATS X N.S. COMPT. VEHICLE Nos BUILT AT TARE. OTY LOT 11-74 3-118 2-112 5-104 19-24 2-114 9-88 8. 30084. E79000-79007. DERBY, 26 T 57-6" OVER BODY 3 SECONDS - 61 SEATS. 2 X 125 H.P. LEYLAND ENGINES GUARD & LUGGAGE COMPT. WITH TORQUE CONVERTOR. DRIVING COMPT