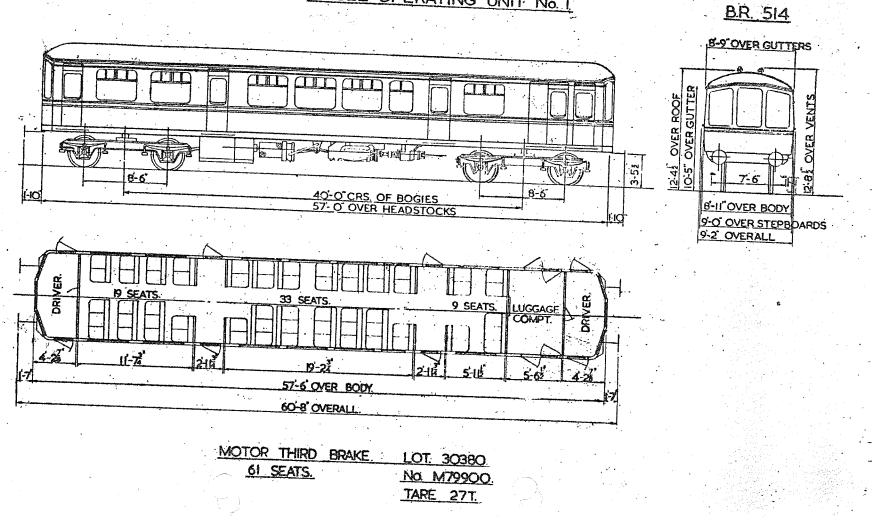

B.R. 513

Original © BRB Residuary Ltd

Original diagrams courtesy of Clive Mortimore. This PDF copy by J.D. Faulkner, 2010

SINGLE OPERATING UNIT No. 1

Original diagrams courtesy of Clive Mortimore. This PDF copy by J.D. Faulkner, 2010 (visit http://www.barrowmoremrg.co.uk) SINGLE OPERATING UNIT No.2

<u>B.R. 515</u>

5.3

57-6"OVER BODY 60-8"OVERALL MOTOR THIRD BRAKE LOT 30387 52 SEATS № M79901

Original © BRB Residuary Ltd

Original diagrams courtesy of Clive Mortimore. This PDF copy by J.D. Faulkner, 2010