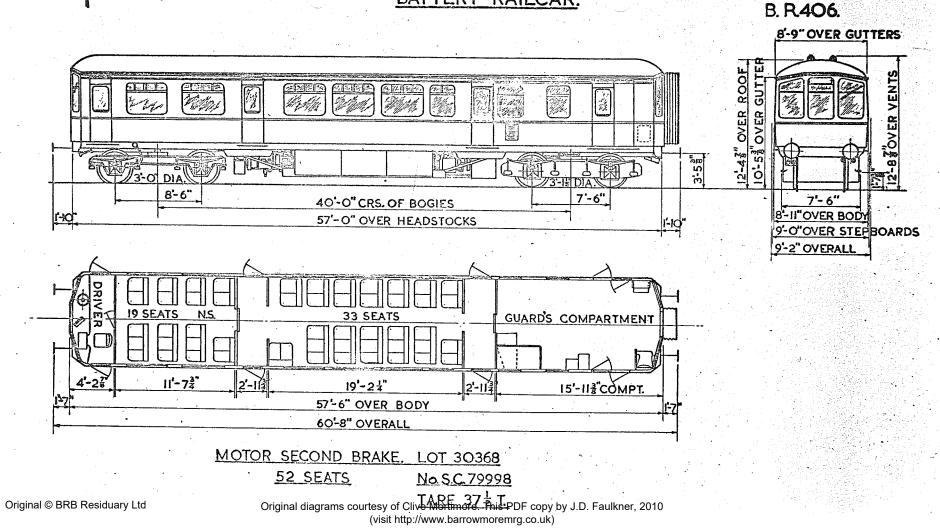

Replaces Dia B.R. 534

BATTERY RAILCAR.

BATTERY RAILCAR.

B. R.442.

GANGWAYED MOTOR OPEN SECOND BRAKE.

B.R. 501.

8-9" OVER GUTTERS ROOF TER EN N • N . Б ⋝ 12'-4E OVER Ø. ш W S 8 H 3-55 8 0-0 10'-5' -6 -8'-16 8-16 3'-11" OVER BODY 40-0 BOGIE CRS. 9-0" OVER 57-0" OVER HEADSTOCKS. STEPBOARDS C 9-2" OVERALL 60-8" OVER BUFFERS N.S. NON-SMOKING \* VEHICLE No. 79000 HAS DRAUGHT SCREENS HERE INSTEAD OF DOOR DRIVER GUARD'S 19 SEATS 33\_SEATS 9 SEATS X N.S. COMPT. VEHICLE Nos BUILT AT TARE. OTY LOT 11-74 3-118 2-112 5-104 19-24 2-114 9-88 8. 30084. E79000-79007. DERBY, 26 T 57-6" OVER BODY 3 SECONDS - 61 SEATS. 2 X 125 H.P. LEYLAND ENGINES GUARD & LUGGAGE COMPT. WITH TORQUE CONVERTOR. DRIVING COMPT