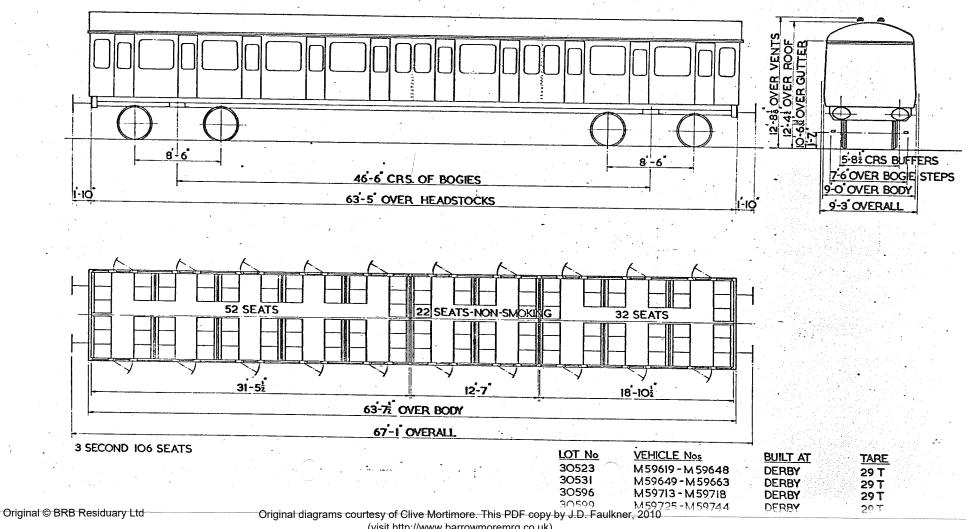

Replaces Dia B.R. 534

BATTERY RAILCAR.

BATTERY RAILCAR.

B. R.442.

GANGWAYED MOTOR OPEN SECOND BRAKE.

B.R. 501.

8-9" OVER GUTTERS ROOF TER EN N • N . Б ⋝ 12'-4E OVER Ø. ш W S 8 H 3-55 8 0-0 10'-5' -6 -8'-16 8-16 3'-11" OVER BODY 40-0 BOGIE CRS. 9-0" OVER 57-0" OVER HEADSTOCKS. STEPBOARDS C 9-2" OVERALL 60-8" OVER BUFFERS N.S. NON-SMOKING \* VEHICLE No. 79000 HAS DRAUGHT SCREENS HERE INSTEAD OF DOOR DRIVER GUARD'S 19 SEATS 33\_SEATS 9 SEATS X N.S. COMPT. VEHICLE Nos BUILT AT TARE. OTY LOT 11-74 3-118 2-112 5-104 19-24 2-114 9-88 8. 30084. E79000-79007. DERBY, 26 T 57-6" OVER BODY 3 SECONDS - 61 SEATS. 2 X 125 H.P. LEYLAND ENGINES GUARD & LUGGAGE COMPT. WITH TORQUE CONVERTOR. DRIVING COMPT