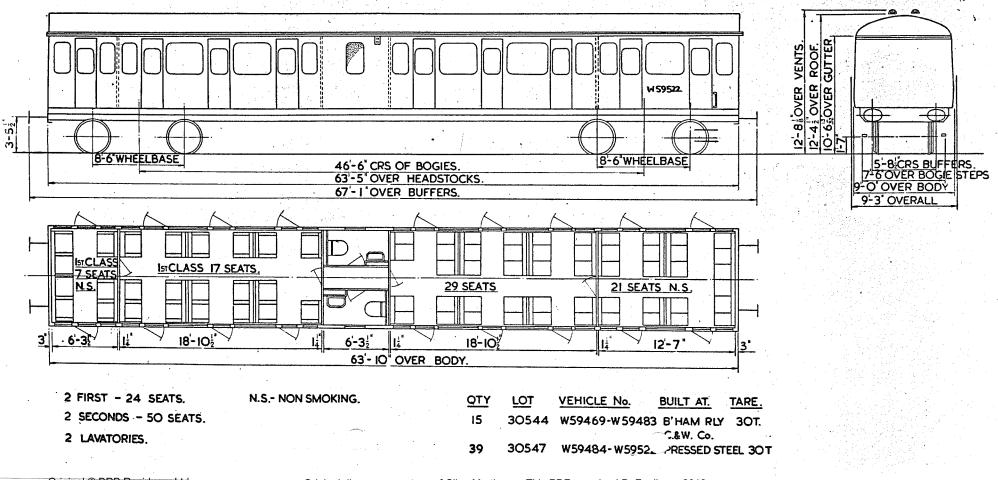

NON GANGWAYED MOTOR PARCEL VAN

B.R. 531.

B.R. 532.

GANGWAYED MOTOR OPEN SECOND BRAKE.

GANGWAYED DRIVING TRAILER OPEN COMPOSITE LAVATORY.

B.R. 533

NON-GANGWAYED MOTOR OPEN SECOND BRAKE. B.R. 534 1-01-01 TER OF VENTS تيا Š ថ **4M59** 12-8 RAIL TO TOP OF 1 12-4 RAIL TO TOP OF R 10-6 RAIL TO TOP OF 1-7 TOP OF 213 8'-6"WHEELBASE 5-82 ORS OF BUFFERS. 8-6 WHEELBASE 46-6 CRS OF BOGIES. B'-52 OVER BOGI STEPS 63-5" OVER HEADSTOCKS. 9-0 OVER BODY AT WAIST. 67-1 OVER BUFFERS 9-3 OVER DOOR HANDLES. 00 GUARD & LUGGAGE. N.S. 20SEATS С Ш 45 SEATS. DRIV N.S.- NON SMOKING. NOTE: ELECTRIC TAIL LAMPS NOT FITTED TO THE FOLLOWING VEHICLES 「**17-8**輩 1  $\checkmark$ 12-7 14 14 4-6 28-11  $1^{1^{4}}_{7}$ W.51320-W.51305 INCLUSIVE, AND 64'-O' OVER BODY W.51332 - W.51370 INCLUSIVE.

1.0

TARE. VEHICLE No. BUILT AT LOT. QTY. 2 X ISO H.P. B.U.T. ENGINES. SECOND - 65 SEATS. 2 B' HAM RLY. 36 T 30543 W51302-W51316 15 DRIVING COMPARTMENT. C.& W. Co. PRESSED STEEL 36T W51332-W51373 GUARD & LUGGAGE. 30546 42