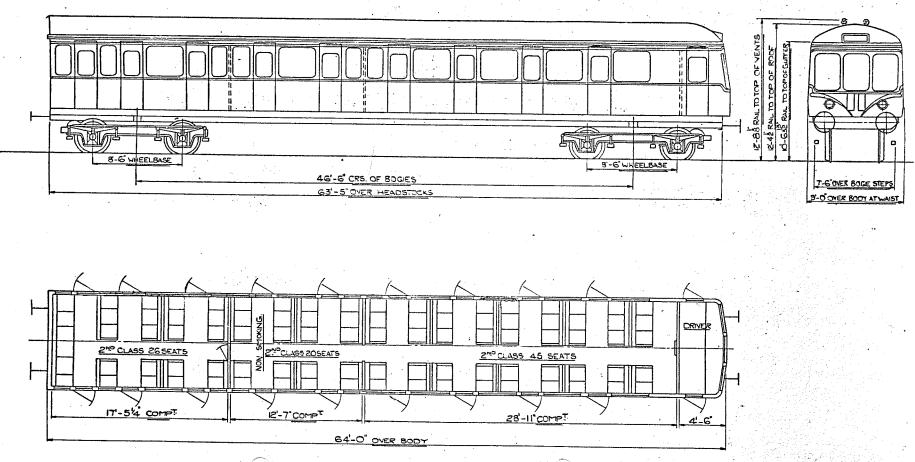

#### 12-81 RAIL TO TOP OF VENTS 12-41 RAIL TO TOP OF ROOF 10-63 RAIL TO TOP OF GUT TE 4M519 DERBY 8-6 5-8: CRS. BUFFERS 8-5: OVER EOGE STEPS 9-0 OVER BODY A WAIST 8-6 46-6 CRS. OF BOGIES i-Iđ 63-5 OVER HEADSTOCKS 1-10 3 OVER DOOR HANDLES 67-1 OVER BUFFERS БŖ 26 SEATS N.S. 20 SEATS 45 SEATS DRIV N.S. - NON - SMOKING 17 51 14 12-7 28-11 м 64-0 OVER BODY ----- A 3 SECONDS 91 SEATS QTY. LOT No VEHICLE Nos BUILT AT TARE I DRIVING COMPARTMENT 10 30519 W5628O-W56289 PRESSED STEEL 29T. 7C.