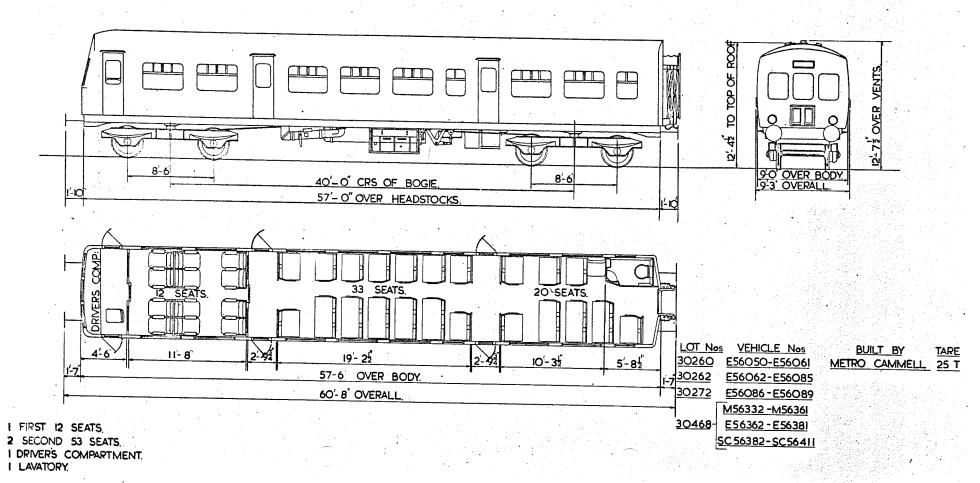

Replaces Dia B.R. 534

BATTERY RAILCAR.

BATTERY RAILCAR.

B. R.442.

GANGWAYED MOTOR OPEN SECOND BRAKE.

B.R. 501.

8-9" OVER GUTTERS ROOF TER EN N • N . Б ⋝ 12'-4E OVER Ø. ш W S 8 H 3-55 8 0-0 10'-5' -6 -8'-16 8-16 3'-11" OVER BODY 40-0 BOGIE CRS. 9-0" OVER 57-0" OVER HEADSTOCKS. STEPBOARDS C 9-2" OVERALL 60-8" OVER BUFFERS N.S. NON-SMOKING \* VEHICLE No. 79000 HAS DRAUGHT SCREENS HERE INSTEAD OF DOOR DRIVER GUARD'S 19 SEATS 33\_SEATS 9 SEATS X N.S. COMPT. VEHICLE Nos BUILT AT TARE. OTY LOT 11-74 3-118 2-112 5-104 19-24 2-114 9-88 8. 30084. E79000-79007. DERBY, 26 T 57-6" OVER BODY 3 SECONDS - 61 SEATS. 2 X 125 H.P. LEYLAND ENGINES GUARD & LUGGAGE COMPT. WITH TORQUE CONVERTOR. DRIVING COMPT

Original © BRB Residuary Ltd

Original diagrams courtesy of Clive Mortimore. This PDF copy by J.D. Faulkner, 2010 (visit http://www.barrowmoremrg.co.uk)

Original © BRB Residuary Ltd

Original diagrams courtesy of Clive Mortimore. This PDF copy by J.D. Faulkner, 2010