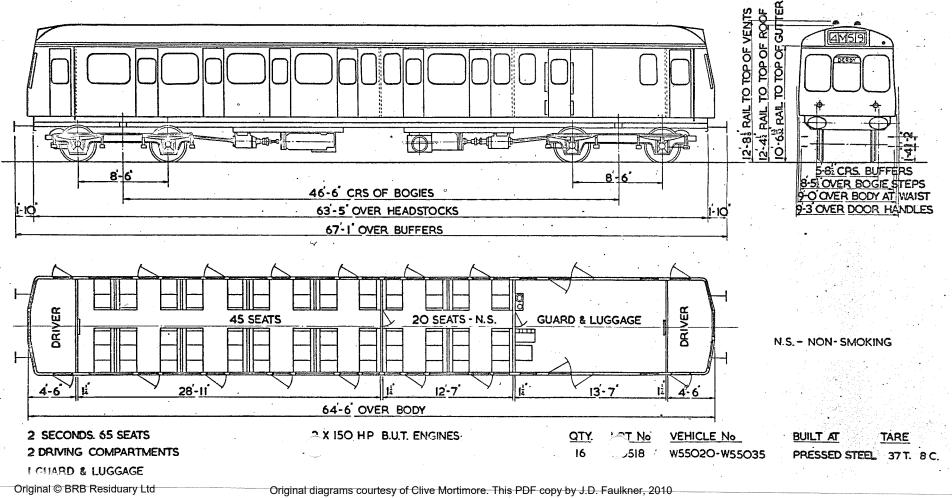

Replaces Dia B.R. 534

BATTERY RAILCAR.

BATTERY RAILCAR.

B. R.442.

GANGWAYED MOTOR OPEN SECOND BRAKE.

B.R. 501.

8-9" OVER GUTTERS ROOF TER EN N • N . Б ⋝ 12'-4E OVER Ø. ш W S 8 H 3-55 8 0-0 10'-5' -6 -8'-16 8-16 3'-11" OVER BODY 40-0 BOGIE CRS. 9-0" OVER 57-0" OVER HEADSTOCKS. STEPBOARDS C 9-2" OVERALL 60-8" OVER BUFFERS N.S. NON-SMOKING \* VEHICLE No. 79000 HAS DRAUGHT SCREENS HERE INSTEAD OF DOOR DRIVER GUARD'S 19 SEATS 33\_SEATS 9 SEATS X N.S. COMPT. VEHICLE Nos BUILT AT TARE. OTY LOT 11-74 3-118 2-112 5-104 19-24 2-114 9-88 8. 30084. E79000-79007. DERBY, 26 T 57-6" OVER BODY 3 SECONDS - 61 SEATS. 2 X 125 H.P. LEYLAND ENGINES GUARD & LUGGAGE COMPT. WITH TORQUE CONVERTOR. DRIVING COMPT