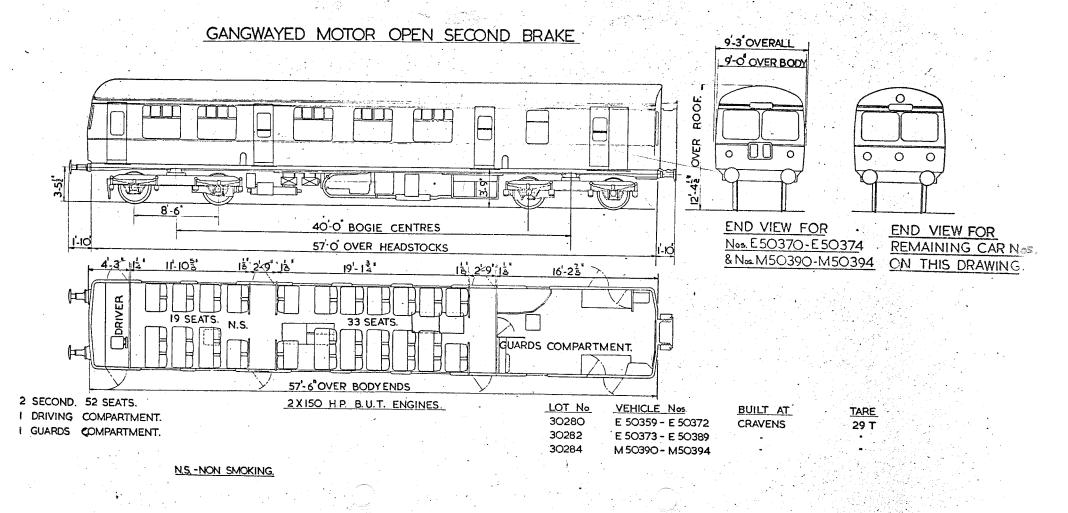

<u>B.R. 515</u>

5.3

57-6"OVER BODY 60-8"OVERALL MOTOR THIRD BRAKE LOT 30387 52 SEATS № M79901

Original © BRB Residuary Ltd

Original diagrams courtesy of Clive Mortimore. This PDF copy by J.D. Faulkner, 2010

TARE 27T

GANGWAYED MOTOR OPEN SECOND BRAKE.

B.R. 516.

VENTS ROOF O- 612 OVER GUTTER OVER OVER AA 12'- 4<sup>1</sup> 12-81 n! 8-6 8'-6' 7-6 46-6 CRS. OF BOGIES. 9-0 OVEP. BODY. 63'-5" OVER HEADSTOCKS. -10 9-3 OVERALL E NS - NON SMOKING. DRV GUARD'S COMPARTMENT 19 SEATS. 43 SEATS. NS. 16-2 26-14 11-75 2-9 4'-6' 2-9 64-6 OVER BODY 67-1 OVER BUFFERS. TARE . 2 X 230 H.F B.U.T. ENGINES. BUILT AT. 2 SECONDS 62 SEATS. LOT. VEHICLE Nos. QTY. 37 1 T E 50001-E 50048. DER8Y 48 302C I GUARD & LUGGAGE COMPT. 37 t T 30459 E 50049. DERBY I DRIVING COMPT. Original © BRB Residuary Ltd Original diagrams courtesy of Clive Mortimore. This PDF copy by J.D. Faulkner, 2010