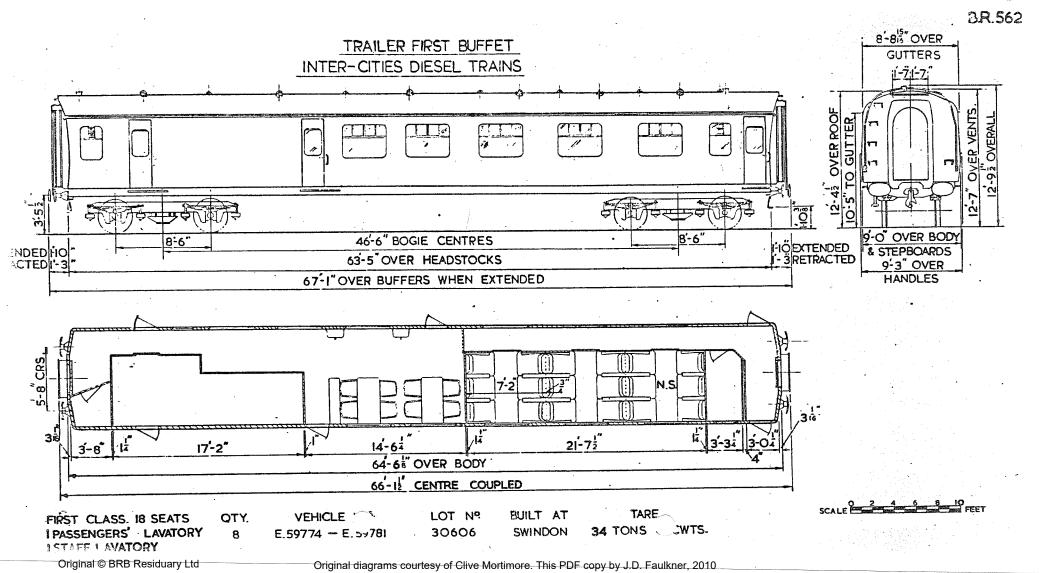

OMPARTMENT m Þ 240 11-7" 2'10" 19'-7" 16-0" 4-3 57'- 6" OVER BODY: 1-7 (-7 60'- 8" OVER ALL. 2×150 H.P. B.U.T. ENGINES. 2 SECOND. 52 SEATS. LOT No. 30404. VEHICLE Nos. BUILT AT TARE 31 T. DRIVING COMPARTMENT 0594-E50598 BIRMINGHAM RLY. C&W.Co. I LUGGAGE & BRAKE COMPARTMENT.

B.R. 557.

GANGWAYED MOTOR OPEN SECOND BRAKE.

Original © BRB Residuary Ltd

Original diagrams courtesy of Clive Mortimore. This PDF copy by J.D. Faulkner, 2010

GANGWAYED MOTOR OPEN COMPOSITE L'AVATORY



- Although

B.R. 558.

#### GANGWAYED MOTOR OPEN COMPOSITE LAVATORY.

B.R. 559

8-9" OVER GUTTERS.



<sup>(</sup>visit http://www.barrowmoremrg.co.uk)



SECOND CLASS-60 SEATS. 2 LAVATORIES. I BUFFET.

Original © BRB Residuary Ltd

Original diagrams courtesy of Clive Mortimore. This PDF copy by J.D. Faulkner, 2010



GANGWAYED MOTOR OPEN COMPOSITE L'AVATORY



B.R. 563

TARE



Original © BRB Residuary Ltd

Original diagrams courtesy of Clive Mortimore. This PDF copy by J.D. Faulkner, 2010



B.R. 565



Original © BRB Residuary Ltd

Original diagrams courtesy of Clive Mortimore. This PDF copy by J.D. Faulkner, 2010 (visit http://www.barrowmoremrg.co.uk)





Original diagrams courtesy of Clive Mortimore. This PDF copy by J.D. Faulkner, 2010



Original diagrams courtesy of Clive Mortimore. This PDF copy by J.D. Faulkner, 2010



Original diagrams courtesy of Clive Mortimore. This PDF copy by J.D. Faulkner, 2010

#### TRAILER SECOND

#### CROSS COUNTRY DIESEL TRAIN.



SECOND CLASS - 68 SEATS. 2 LAVATORIES.

Original © BRB Residuary Ltd

Original diagrams courtesy of Clive Mortimore. This PDF copy by