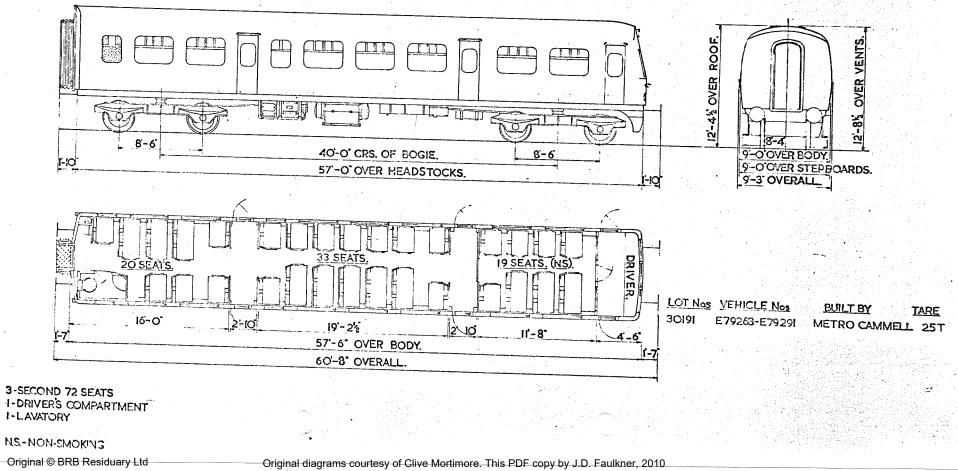

Replaces Dia B.R. 534

BATTERY RAILCAR.

BATTERY RAILCAR.

B. R.442.

GANGWAYED MOTOR OPEN SECOND BRAKE.

B.R. 501.

8-9" OVER GUTTERS ROOF TER EN N • N . Б ⋝ 12'-4E OVER Ø. ш W S 8 H 3-55 8 0-0 10'-5' -6 -8'-16 8-16 3'-11" OVER BODY 40-0 BOGIE CRS. 9-0" OVER 57-0" OVER HEADSTOCKS. STEPBOARDS C 9-2" OVERALL 60-8" OVER BUFFERS N.S. NON-SMOKING \* VEHICLE No. 79000 HAS DRAUGHT SCREENS HERE INSTEAD OF DOOR DRIVER GUARD'S 19 SEATS 33\_SEATS 9 SEATS X N.S. COMPT. VEHICLE Nos BUILT AT TARE. OTY LOT 11-74 3-118 2-112 5-104 19-24 2-114 9-88 8. 30084. E79000-79007. DERBY, 26 T 57-6" OVER BODY 3 SECONDS - 61 SEATS. 2 X 125 H.P. LEYLAND ENGINES GUARD & LUGGAGE COMPT. WITH TORQUE CONVERTOR. DRIVING COMPT