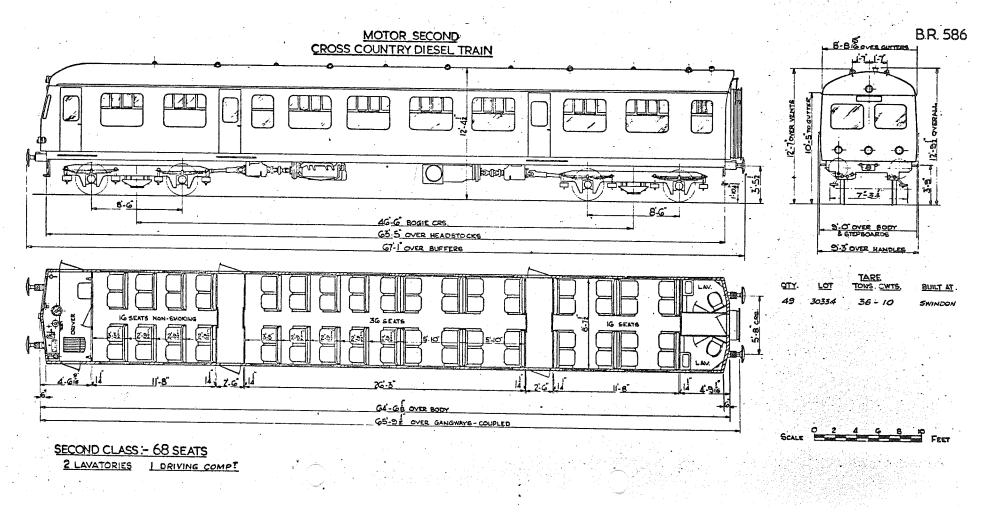

#### CROSS COUNTRY DIESEL TRAIN.

SECOND CLASS - 68 SEATS. 2 LAVATORIES.

Original © BRB Residuary Ltd

Original diagrams courtesy of Clive Mortimore. This PDF copy by J.D. Faulkner, 2010

(visit http://www.barrowmoremrg.co.uk)