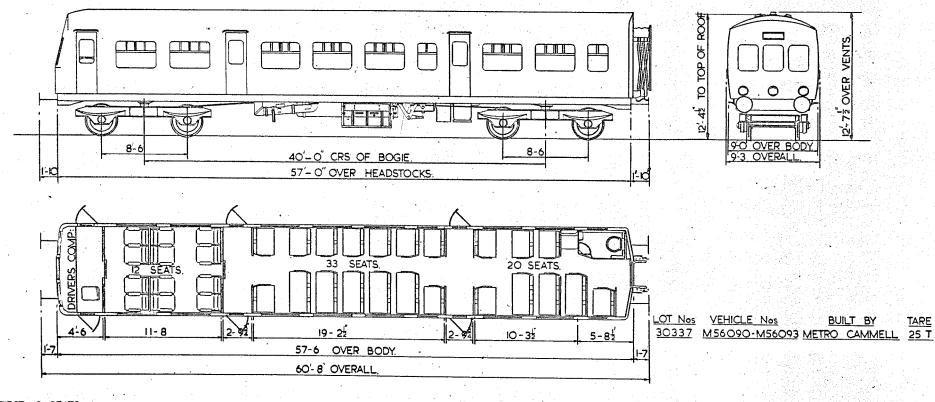

Replaces Dia B.R. 534

BATTERY RAILCAR.

BATTERY RAILCAR.

B. R.442.

GANGWAYED MOTOR OPEN SECOND BRAKE.

B.R. 501.

8-9" OVER GUTTERS ROOF TER EN N • N . Б ⋝ 12'-4E OVER Ø. ш W S 8 H 3-55 8 0-0 10'-5' -6 -8'-16 8-16 3'-11" OVER BODY 40-0 BOGIE CRS. 9-0" OVER 57-0" OVER HEADSTOCKS. STEPBOARDS C 9-2" OVERALL 60-8" OVER BUFFERS N.S. NON-SMOKING \* VEHICLE No. 79000 HAS DRAUGHT SCREENS HERE INSTEAD OF DOOR DRIVER GUARD'S 19 SEATS 33\_SEATS 9 SEATS X N.S. COMPT. VEHICLE Nos BUILT AT TARE. OTY LOT 11-74 3-118 2-112 5-104 19-24 2-114 9-88 8. 30084. E79000-79007. DERBY, 26 T 57-6" OVER BODY 3 SECONDS - 61 SEATS. 2 X 125 H.P. LEYLAND ENGINES GUARD & LUGGAGE COMPT. WITH TORQUE CONVERTOR. DRIVING COMPT