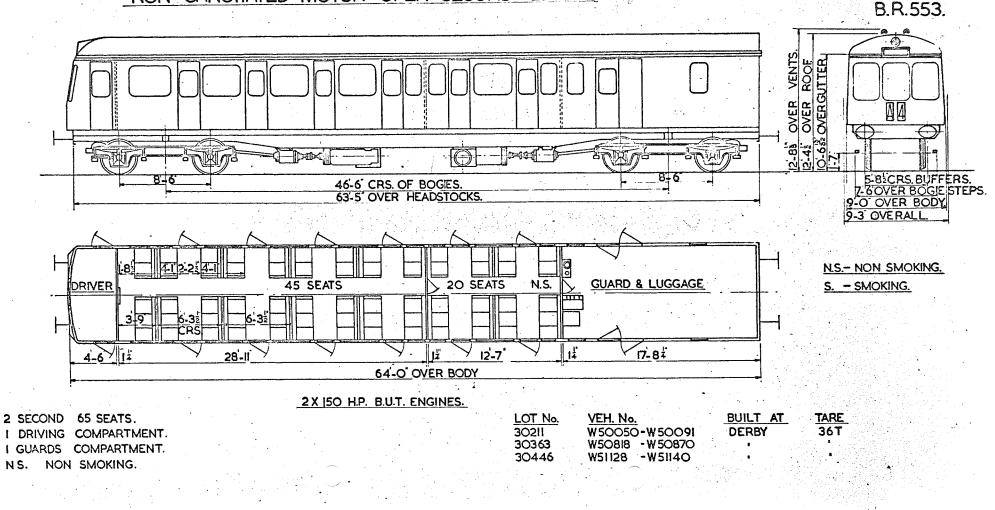

NON - GANGWAYED MOTOR OPEN SECOND BRAKE

(visit http://www.barrowmoremrg.co.uk)

B.R. 512

NON GANGWAYED DRIVING TRAILER OPEN SECOND

#### 12-81 RAIL TO TOP OF VENTS 12-41 RAIL TO TOP OF ROOF 10-63 RAIL TO TOP OF GUT TE 4M519 DERBY 8-6 5-8: CRS. BUFFERS 8-5: OVER EOGE STEPS 9-0 OVER BODY A WAIST 8-6 46-6 CRS. OF BOGIES i-Iđ 63-5 OVER HEADSTOCKS 1-10 3 OVER DOOR HANDLES 67-1 OVER BUFFERS БŖ 26 SEATS N.S. 20 SEATS 45 SEATS DRIV N.S. - NON - SMOKING 17 51 14 12-7 28-11 м 64-0 OVER BODY ----- A 3 SECONDS 91 SEATS QTY. LOT No VEHICLE Nos BUILT AT TARE I DRIVING COMPARTMENT 10 30519 W5628O-W56289 PRESSED STEEL 29T. 7C.