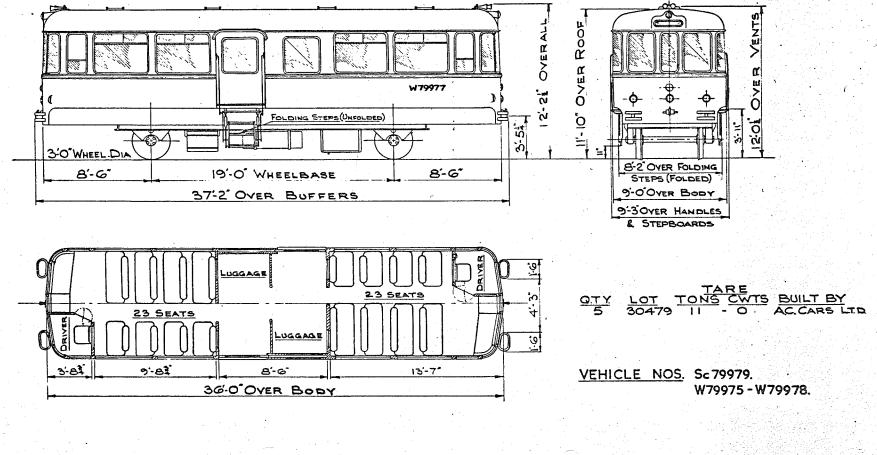

Replaces Dia B.R. 534

BATTERY RAILCAR.

BATTERY RAILCAR.

B. R.442.

GANGWAYED MOTOR OPEN SECOND BRAKE.

B.R. 501.

8-9" OVER GUTTERS ROOF TER EN N • N . Б ⋝ 12'-4E OVER Ø. ш W S 8 H 3-55 8 0-0 10'-5' -6 -8'-16 8-16 3'-11" OVER BODY 40-0 BOGIE CRS. 9-0" OVER 57-0" OVER HEADSTOCKS. STEPBOARDS C 9-2" OVERALL 60-8" OVER BUFFERS N.S. NON-SMOKING \* VEHICLE No. 79000 HAS DRAUGHT SCREENS HERE INSTEAD OF DOOR DRIVER GUARD'S 19 SEATS 33\_SEATS 9 SEATS X N.S. COMPT. VEHICLE Nos BUILT AT TARE. OTY LOT 11-74 3-118 2-112 5-104 19-24 2-114 9-88 8. 30084. E79000-79007. DERBY, 26 T 57-6" OVER BODY 3 SECONDS - 61 SEATS. 2 X 125 H.P. LEYLAND ENGINES GUARD & LUGGAGE COMPT. WITH TORQUE CONVERTOR. DRIVING COMPT