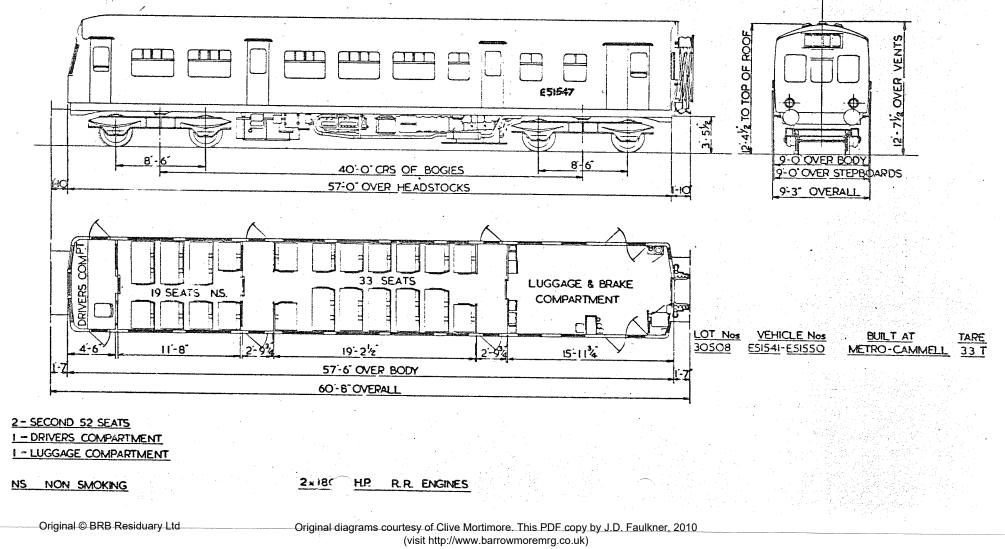

Replaces Dia B.R. 534

BATTERY RAILCAR.

BATTERY RAILCAR.

B. R.442.

GANGWAYED MOTOR OPEN SECOND BRAKE.

B.R. 501.

8-9" OVER GUTTERS ROOF TER EN N • N . Б ⋝ 12'-4E OVER Ø. ш W S 8 H 3-55 8 0-0 10'-5' -6 -8'-16 8-16 3'-11" OVER BODY 40-0 BOGIE CRS. 9-0" OVER 57-0" OVER HEADSTOCKS. STEPBOARDS C 9-2" OVERALL 60-8" OVER BUFFERS N.S. NON-SMOKING \* VEHICLE No. 79000 HAS DRAUGHT SCREENS HERE INSTEAD OF DOOR DRIVER GUARD'S 19 SEATS 33\_SEATS 9 SEATS X N.S. COMPT. VEHICLE Nos BUILT AT TARE. OTY LOT 11-74 3-118 2-112 5-104 19-24 2-114 9-88 8. 30084. E79000-79007. DERBY, 26 T 57-6" OVER BODY 3 SECONDS - 61 SEATS. 2 X 125 H.P. LEYLAND ENGINES GUARD & LUGGAGE COMPT. WITH TORQUE CONVERTOR. DRIVING COMPT