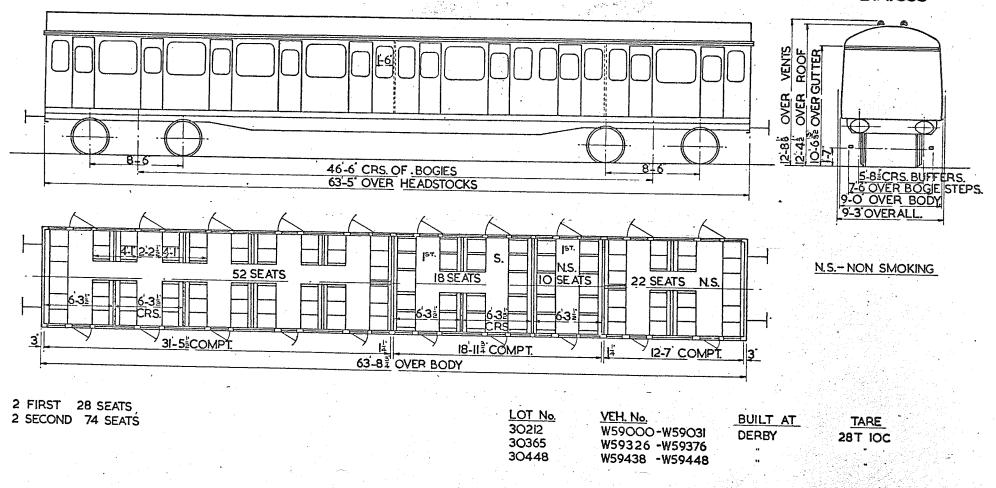

Replaces Dia B.R. 534

BATTERY RAILCAR.

BATTERY RAILCAR.

B. R.442.

GANGWAYED MOTOR OPEN SECOND BRAKE.

B.R. 501.

8-9" OVER GUTTERS ROOF TER EN N • N . Б ⋝ 12'-4E OVER Ø. ш W S 8 H 3-55 8 0-0 10'-5' -6 -8'-16 8-16 3'-11" OVER BODY 40-0 BOGIE CRS. 9-0" OVER 57-0" OVER HEADSTOCKS. STEPBOARDS C 9-2" OVERALL 60-8" OVER BUFFERS N.S. NON-SMOKING \* VEHICLE No. 79000 HAS DRAUGHT SCREENS HERE INSTEAD OF DOOR DRIVER GUARD'S 19 SEATS 33\_SEATS 9 SEATS X N.S. COMPT. VEHICLE Nos BUILT AT TARE. OTY LOT 11-74 3-118 2-112 5-104 19-24 2-114 9-88 8. 30084. E79000-79007. DERBY, 26 T 57-6" OVER BODY 3 SECONDS - 61 SEATS. 2 X 125 H.P. LEYLAND ENGINES GUARD & LUGGAGE COMPT. WITH TORQUE CONVERTOR. DRIVING COMPT