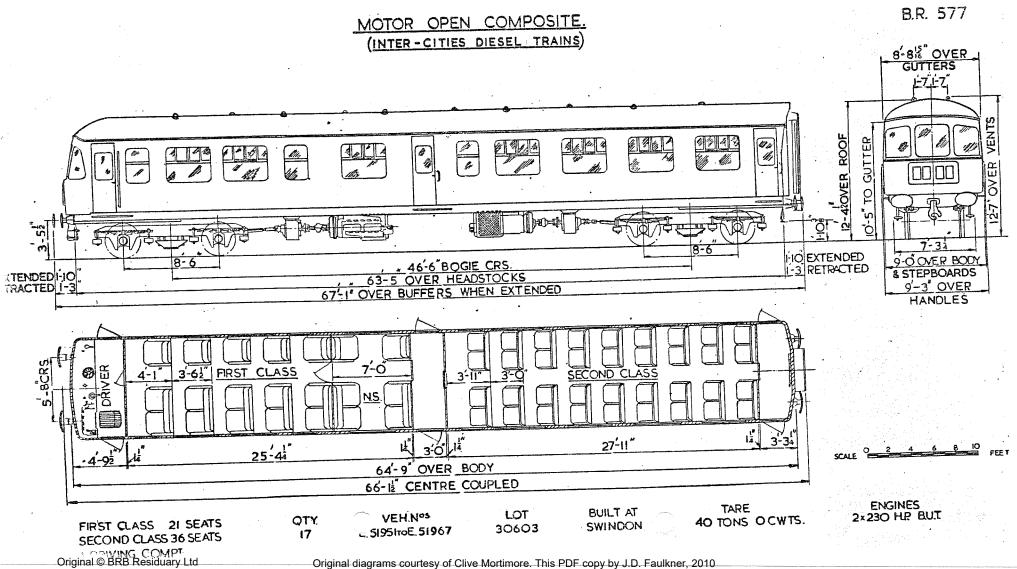

GANGWAYED MOTOR OPEN SECOND BRAKE.

B.R. 504

VENTS

ЧÖ

dÖL

2

12--85 RAIL

2 OVER DOOR HANDLES

7-6 OVER BOGE STEPS

SECONDS 56 SEATS. 3 2x150 H.P. A.E.C. ENGINES. GUARD & LUGGAGE COMPT DRIVING COMPT

QTY.

13

13

LOT

30126

30177

E

VEHICLE Nos.

E 79021-E 79033 DERBY

34-E79046 DERBY

BUILT AT

TARE

27T 27T

Original © BRB Residuary Ltd