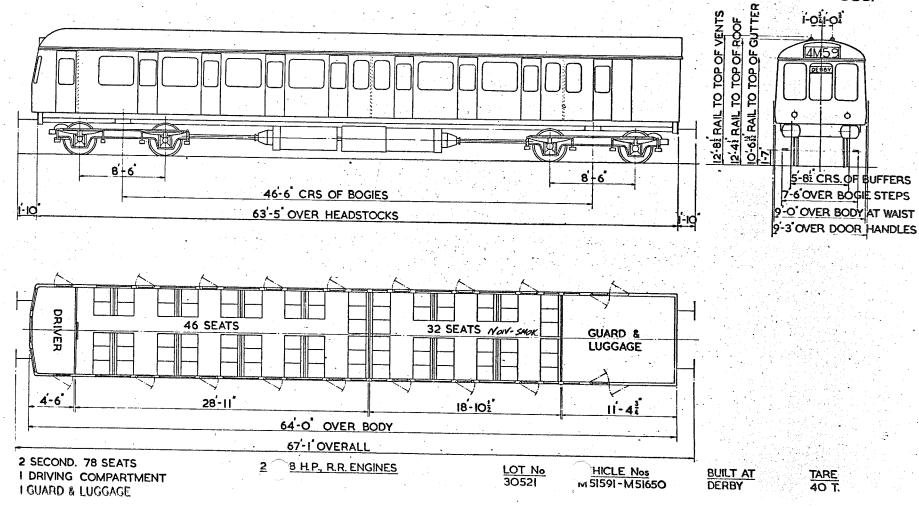

#### 12-81 RAIL TO TOP OF VENTS 12-41 RAIL TO TOP OF ROOF 10-63 RAIL TO TOP OF GUT TE 4M519 DERBY 8-6 5-8: CRS. BUFFERS 8-5: OVER EOGE STEPS 9-0 OVER BODY A WAIST 8-6 46-6 CRS. OF BOGIES i-Iđ 63-5 OVER HEADSTOCKS 1-10 3 OVER DOOR HANDLES 67-1 OVER BUFFERS БŖ 26 SEATS N.S. 20 SEATS 45 SEATS DRIV N.S. - NON - SMOKING 17 51 14 12-7 28-11 м 64-0 OVER BODY ----- A 3 SECONDS 91 SEATS QTY. LOT No VEHICLE Nos BUILT AT TARE I DRIVING COMPARTMENT 10 30519 W5628O-W56289 PRESSED STEEL 29T. 7C.