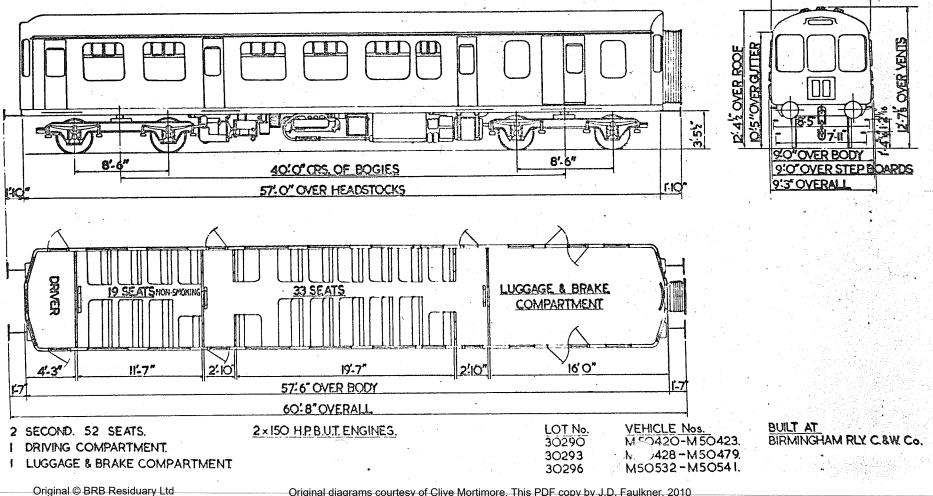

Original © BRB Residuary Ltd

Original diagrams courtesy of Clive Mortimore. This PDF copy by J.D. Faulkner, 2010 (visit http://www.barrowmoremrg.co.uk)

Original © BRB Residuary Ltd

Original diagrams courtesy of Clive Mortimore. This PDF copy by J.D. Faulkner, 2010

GANGWAYED MOTOR OPEN SECOND BRAKE.

B.R. 504

VENTS

ЧÖ

dÖL

2

12--85 RAIL

2 OVER DOOR HANDLES

7-6 OVER BOGE STEPS

SECONDS 56 SEATS. 3 2x150 H.P. A.E.C. ENGINES. GUARD & LUGGAGE COMPT DRIVING COMPT

QTY.

13

13

LOT

30126

30177

E

VEHICLE Nos.

E 79021-E 79033 DERBY

34-E79046 DERBY

BUILT AT

TARE

27T 27T

Original © BRB Residuary Ltd