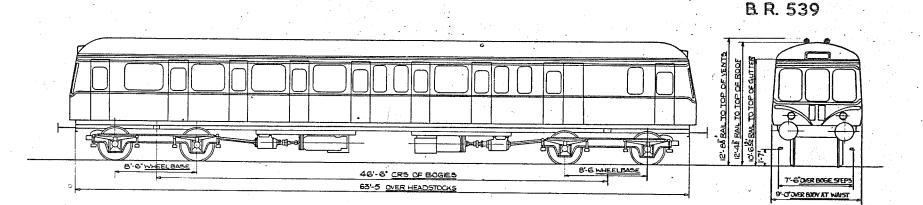

NON GANGWAYED MOTOR PARCEL VAN

B.R. 531.

B.R. 532.

GANGWAYED MOTOR OPEN SECOND BRAKE.

GANGWAYED DRIVING TRAILER OPEN COMPOSITE LAVATORY.

B.R. 533

NON-GANGWAYED MOTOR OPEN SECOND BRAKE. B.R. 534 1-01-01 TER OF VENTS تيا Š ថ **4M59** 12-8 RAIL TO TOP OF 1 12-4 RAIL TO TOP OF R 10-6 RAIL TO TOP OF 1-7 TOP OF 213 8'-6"WHEELBASE 5-82 ORS OF BUFFERS. 8-6 WHEELBASE 46-6 CRS OF BOGIES. B'-52 OVER BOGI STEPS 63-5" OVER HEADSTOCKS. 9-0 OVER BODY AT WAIST. 67-1 OVER BUFFERS 9-3 OVER DOOR HANDLES. 00 GUARD & LUGGAGE. N.S. 20SEATS С Ш 45 SEATS. DRIV N.S.- NON SMOKING. NOTE: ELECTRIC TAIL LAMPS NOT FITTED TO THE FOLLOWING VEHICLES 「**17-8**輩 1  $\checkmark$ 12-7 14 14 4-6 28-11  $1^{1^{4}}_{7}$ W.51320-W.51305 INCLUSIVE, AND 64'-O' OVER BODY W.51332 - W.51370 INCLUSIVE.

1.0

TARE. VEHICLE No. BUILT AT LOT. QTY. 2 X ISO H.P. B.U.T. ENGINES. SECOND - 65 SEATS. 2 B' HAM RLY. 36 T 30543 W51302-W51316 15 DRIVING COMPARTMENT. C.& W. Co. PRESSED STEEL 36T W51332-W51373 GUARD & LUGGAGE. 30546 42