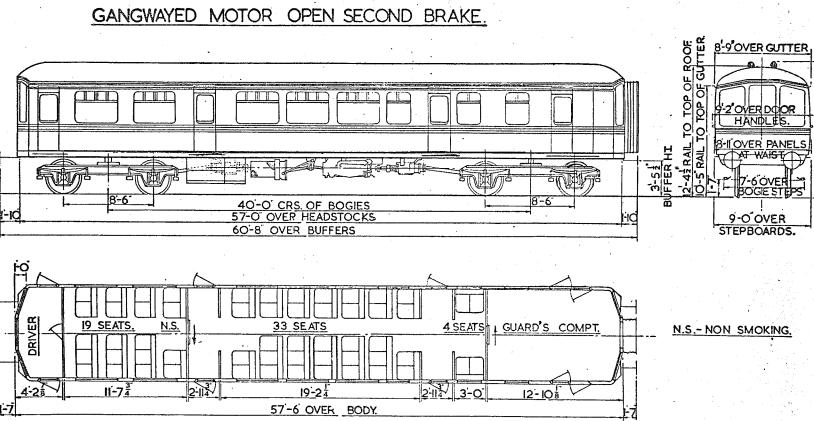

Replaces Dia B.R. 534

BATTERY RAILCAR.

BATTERY RAILCAR.

B. R.442.

GANGWAYED MOTOR OPEN SECOND BRAKE.

B.R. 501.

8-9" OVER GUTTERS ROOF TER EN N • N . Б ⋝ 12'-4E OVER Ø. ш W S 8 H 3-55 8 0-0 10'-5' -6 -8'-16 8-16 3'-11" OVER BODY 40-0 BOGIE CRS. 9-0" OVER 57-0" OVER HEADSTOCKS. STEPBOARDS C 9-2" OVERALL 60-8" OVER BUFFERS N.S. NON-SMOKING \* VEHICLE No. 79000 HAS DRAUGHT SCREENS HERE INSTEAD OF DOOR DRIVER GUARD'S 19 SEATS 33\_SEATS 9 SEATS X N.S. COMPT. VEHICLE Nos BUILT AT TARE. OTY LOT 11-74 3-118 2-112 5-104 19-24 2-114 9-88 8. 30084. E79000-79007. DERBY, 26 T 57-6" OVER BODY 3 SECONDS - 61 SEATS. 2 X 125 H.P. LEYLAND ENGINES GUARD & LUGGAGE COMPT. WITH TORQUE CONVERTOR. DRIVING COMPT