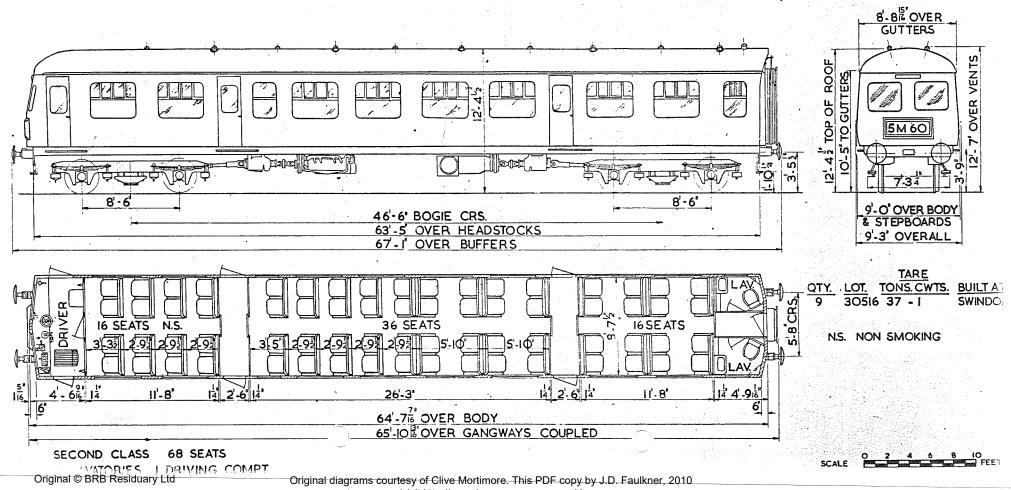

Replaces Dia B.R. 534

BATTERY RAILCAR.

BATTERY RAILCAR.

B. R.442.

GANGWAYED MOTOR OPEN SECOND BRAKE.

B.R. 501.

8-9" OVER GUTTERS ROOF TER EN N • N . Б ⋝ 12'-4E OVER Ø. ш W S 8 H 3-55 8 0-0 10'-5' -6 -8'-16 8-16 3'-11" OVER BODY 40-0 BOGIE CRS. 9-0" OVER 57-0" OVER HEADSTOCKS. STEPBOARDS C 9-2" OVERALL 60-8" OVER BUFFERS N.S. NON-SMOKING \* VEHICLE No. 79000 HAS DRAUGHT SCREENS HERE INSTEAD OF DOOR DRIVER GUARD'S 19 SEATS 33\_SEATS 9 SEATS X N.S. COMPT. VEHICLE Nos BUILT AT TARE. OTY LOT 11-74 3-118 2-112 5-104 19-24 2-114 9-88 8. 30084. E79000-79007. DERBY, 26 T 57-6" OVER BODY 3 SECONDS - 61 SEATS. 2 X 125 H.P. LEYLAND ENGINES GUARD & LUGGAGE COMPT. WITH TORQUE CONVERTOR. DRIVING COMPT