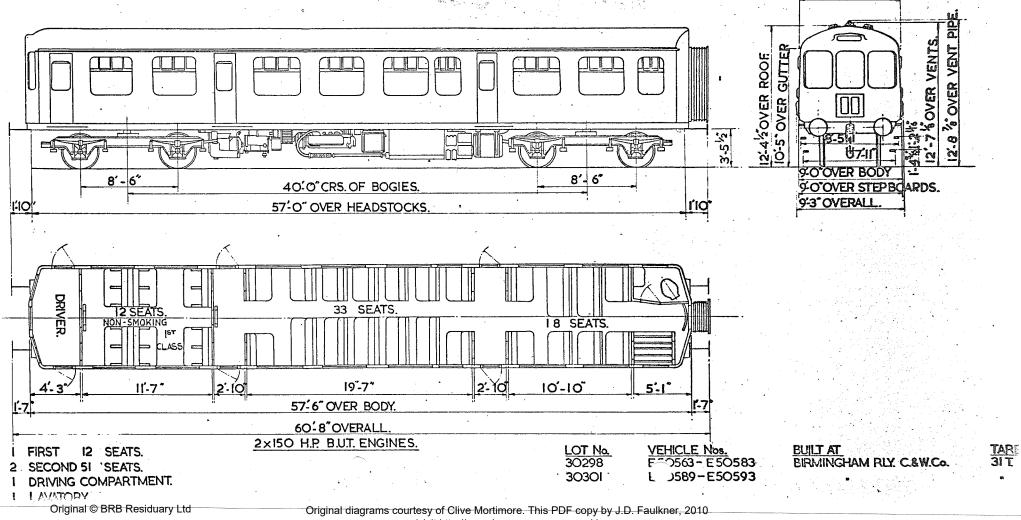

(visit http://www.barrowmoremrg.co.uk)

QTY

5

OT:

GANGWAYED DRIVING TRAILER OPEN LAVATORY COMPOSITE

1.1

BR. 509.

GANGWAYED MOTOR OPEN COMPOSITE LAVATORY

#### B.R. 510

<sup>(</sup>visit http://www.barrowmoremrg.co.uk)

GANGWAYED DRIVING TRAILER LAVATORY COMPOSITE

B.R. 511.

Original © BRB Residuary Ltd

Original diagrams courtesy of Clive Mortimore. This PDF copy by J.D. Faulkner, 2010