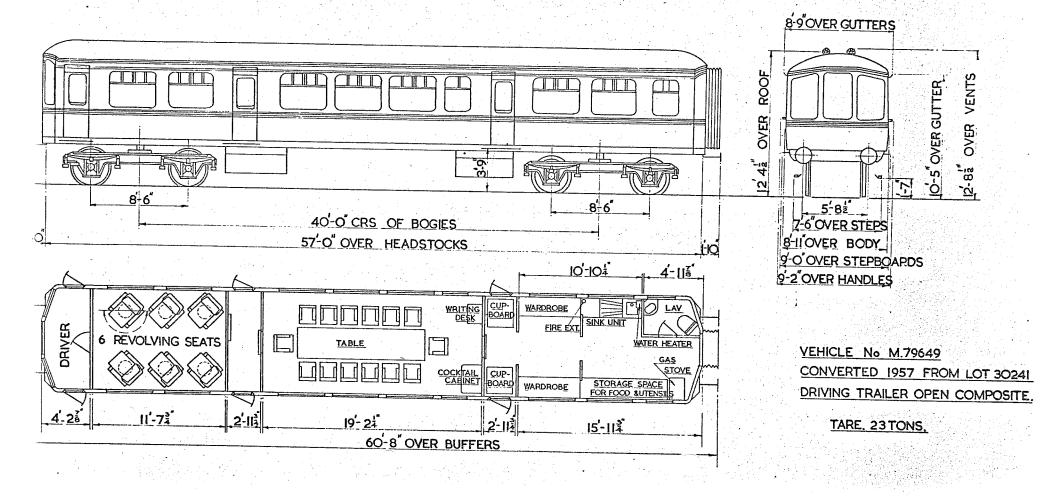

GANGWAYED MOTOR OPEN SECOND BRAKE.

B.R. 504

VENTS

ЧÖ

dÖL

2

12--85 RAIL

2 OVER DOOR HANDLES

7-6 OVER BOGE STEPS

SECONDS 56 SEATS. 3 2x150 H.P. A.E.C. ENGINES. GUARD & LUGGAGE COMPT DRIVING COMPT

QTY.

13

13

LOT

30126

30177

E

VEHICLE Nos.

E 79021-E 79033 DERBY

34-E79046 DERBY

BUILT AT

TARE

27T 27T

Original © BRB Residuary Ltd