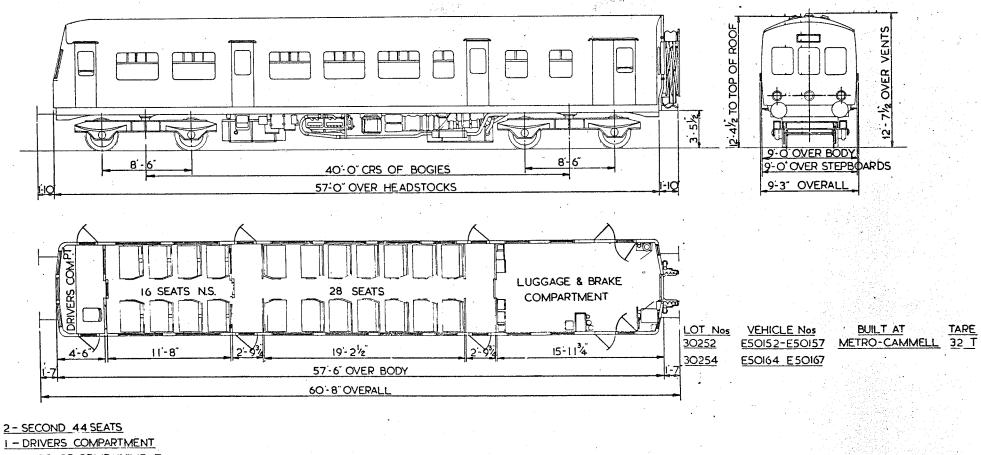

TARE 27T

GANGWAYED MOTOR OPEN SECOND BRAKE.

B.R. 516.

VENTS ROOF O- 612 OVER GUTTER OVER OVER AA 12'- 4<sup>1</sup> 12-81 n! 8-6 8'-6' 7-6 46-6 CRS. OF BOGIES. 9-0 OVEP. BODY. 63'-5" OVER HEADSTOCKS. -10 9-3 OVERALL E NS - NON SMOKING. DRV GUARD'S COMPARTMENT 19 SEATS. 43 SEATS. NS. 16-2 26-14 11-75 2-9 4'-6' 2-9 64-6 OVER BODY 67-1 OVER BUFFERS. TARE . 2 X 230 H.F B.U.T. ENGINES. BUILT AT. 2 SECONDS 62 SEATS. LOT. VEHICLE Nos. QTY. 37 1 T E 50001-E 50048. DER8Y 48 302C I GUARD & LUGGAGE COMPT. 37 t T 30459 E 50049. DERBY I DRIVING COMPT. Original © BRB Residuary Ltd Original diagrams courtesy of Clive Mortimore. This PDF copy by J.D. Faulkner, 2010