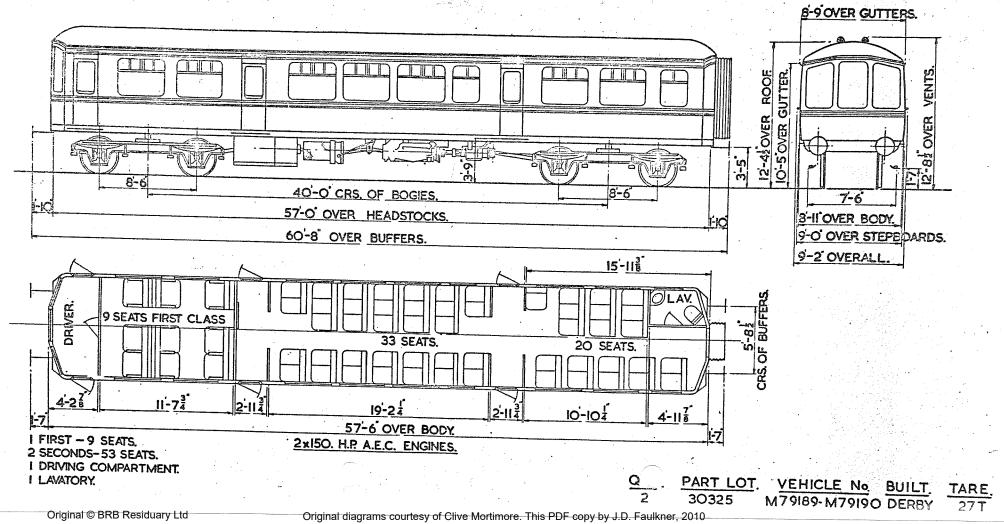

### GANGWAYED MOTOR OPEN LAVATORY COMPOSITE

B.R. 507

Original © BRB Residuary Ltd

Original diagrams courtesy of Clive Mortimore. This PDF copy by J.D. Faulkner, 2010

GANGWAYED TRAILER OPEN SECOND BRAKE

B. R. 508

7'-6"

VEHICLE NoS BUILT AT TARE

30194. E79325-E79329 DERBY 21T

12'BE OVER VENTS

1.

2 SECONDS- 45 SEATS GUARD & LUGGAGE COMPT. LAVATORY

Original © BRB Residuary Ltd

Original diagrams courtesy of Clive Mortimore. This PDF copy by J.D. Faulkner, 2010