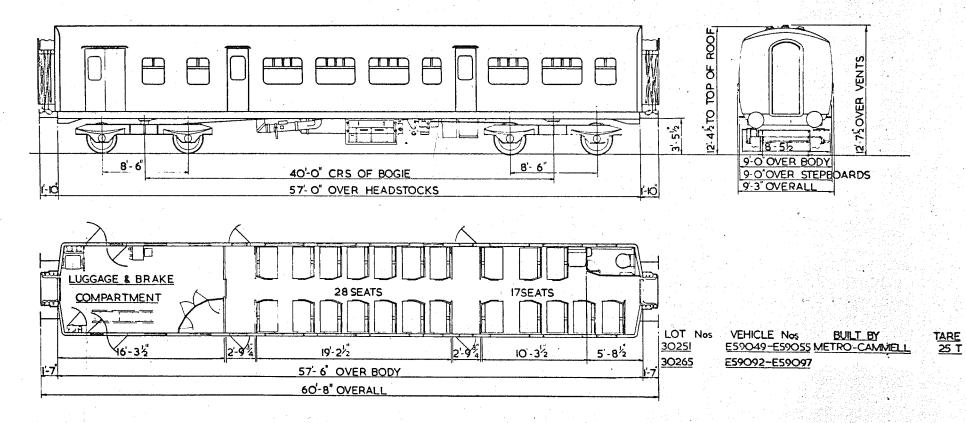

Replaces Dia B.R. 534

BATTERY RAILCAR.

BATTERY RAILCAR.

B. R.442.

GANGWAYED MOTOR OPEN SECOND BRAKE.

B.R. 501.

8-9" OVER GUTTERS ROOF TER EN N • N . Б ⋝ 12'-4E OVER Ø. ш W S 8 H 3-55 8 0-0 10'-5' -6 -8'-16 8-16 3'-11" OVER BODY 40-0 BOGIE CRS. 9-0" OVER 57-0" OVER HEADSTOCKS. STEPBOARDS C 9-2" OVERALL 60-8" OVER BUFFERS N.S. NON-SMOKING \* VEHICLE No. 79000 HAS DRAUGHT SCREENS HERE INSTEAD OF DOOR DRIVER GUARD'S 19 SEATS 33\_SEATS 9 SEATS X N.S. COMPT. VEHICLE Nos BUILT AT TARE. OTY LOT 11-74 3-118 2-112 5-104 19-24 2-114 9-88 8. 30084. E79000-79007. DERBY, 26 T 57-6" OVER BODY 3 SECONDS - 61 SEATS. 2 X 125 H.P. LEYLAND ENGINES GUARD & LUGGAGE COMPT. WITH TORQUE CONVERTOR. DRIVING COMPT