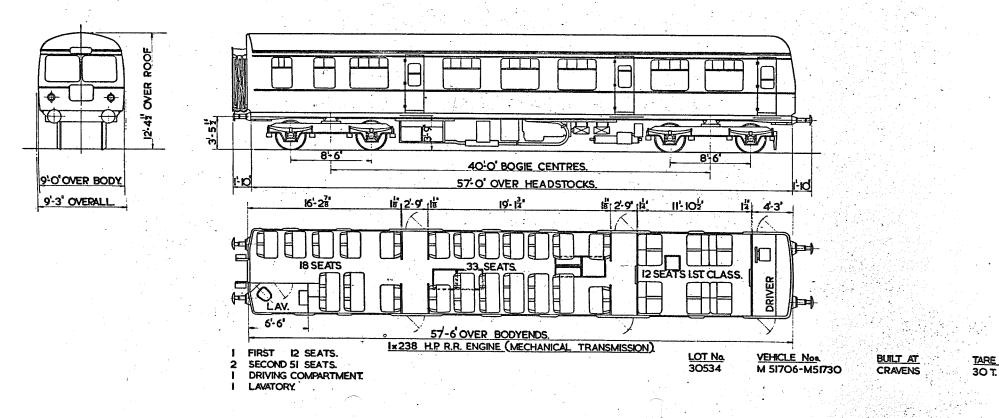

12:45 OVER ROOF. W 0 Æ 3-5% **还** 100 846 8-6 40:0" BOGIE CENTRES. 9-0"OVER BODY 57-O' OVER HEADSTOCKS. 40 9-3" OVERALL 1 2-9 16 16-28 19-13 \$12.9 1h 11-102 tal 4-3 Ħ 18 SEATS 33\_SEATS. 12 SEATS. IST. CLASS. DRIVER n\_d ĽAV 6'-6" 57-6 OVER BODYENDS. I FIRST 12 SEATS. 2 X ISO H.P. B.U.T. ENGINES. 2 SECOND, 51 SEATS DRIVING COMPARTMENT. LOT No VEHICI E Nos BUILT AT TARE LAVATORY. 30353 M 507L - M 50817 CRAVENS 30 T