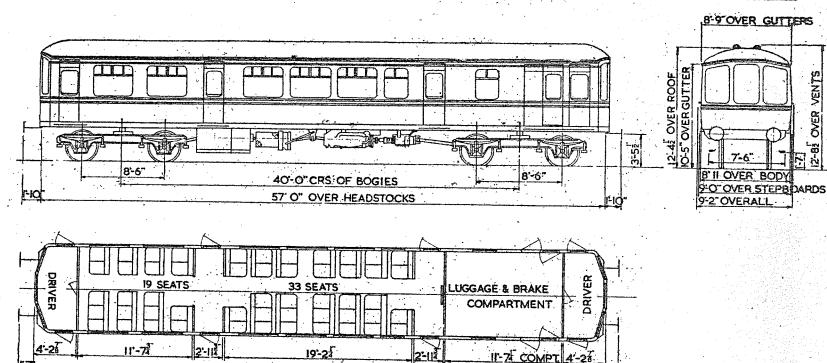

#### GANGWAYED DRIVING TRAILER LAVATORY COMPOSITE.

B.R. 505.

### GANGWAYED MOTOR OPEN LAVATORY COMPOSITE

B.R. 507

Original © BRB Residuary Ltd

Original diagrams courtesy of Clive Mortimore. This PDF copy by J.D. Faulkner, 2010

GANGWAYED TRAILER OPEN SECOND BRAKE

B. R. 508