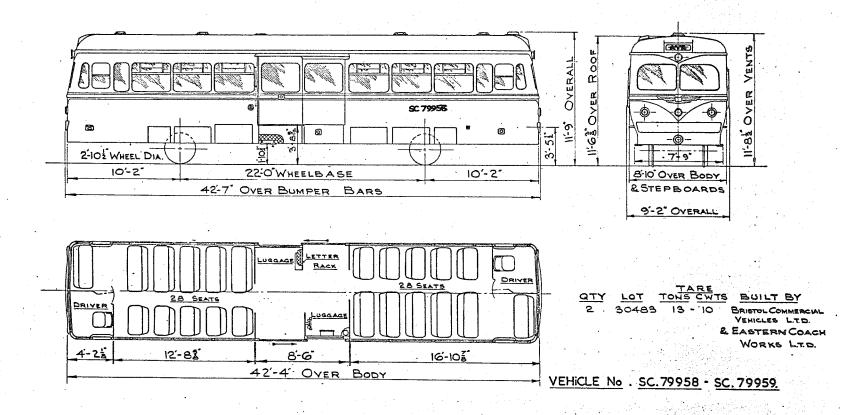

Replaces Dia B.R. 534

BATTERY RAILCAR.

BATTERY RAILCAR.

B. R.442.

GANGWAYED MOTOR OPEN SECOND BRAKE.

B.R. 501.

8-9" OVER GUTTERS ROOF TER EN N • N . Б ⋝ 12'-4E OVER Ø. ш W S 8 H 3-55 8 0-0 10'-5' -6 -8'-16 8-16 3'-11" OVER BODY 40-0 BOGIE CRS. 9-0" OVER 57-0" OVER HEADSTOCKS. STEPBOARDS C 9-2" OVERALL 60-8" OVER BUFFERS N.S. NON-SMOKING \* VEHICLE No. 79000 HAS DRAUGHT SCREENS HERE INSTEAD OF DOOR DRIVER GUARD'S 19 SEATS 33\_SEATS 9 SEATS X N.S. COMPT. VEHICLE Nos BUILT AT TARE. OTY LOT 11-74 3-118 2-112 5-104 19-24 2-114 9-88 8. 30084. E79000-79007. DERBY, 26 T 57-6" OVER BODY 3 SECONDS - 61 SEATS. 2 X 125 H.P. LEYLAND ENGINES GUARD & LUGGAGE COMPT. WITH TORQUE CONVERTOR. DRIVING COMPT