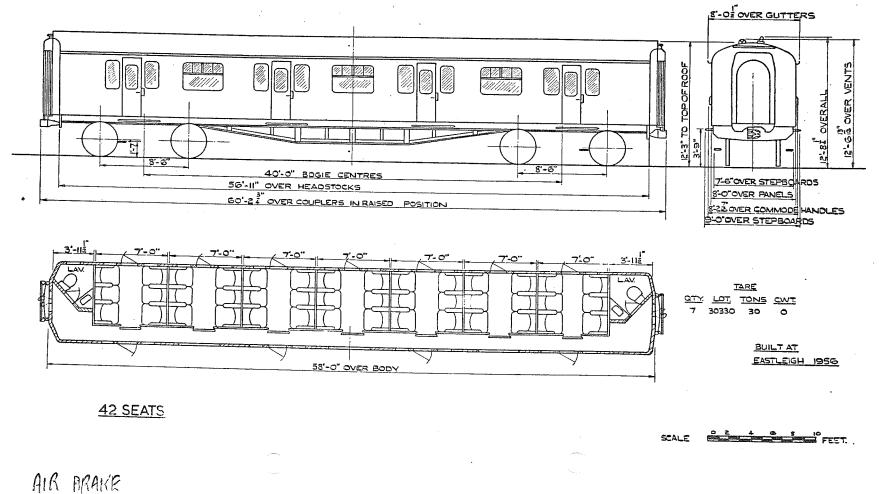

Replaces Dia B.R. 534

BATTERY RAILCAR.

BATTERY RAILCAR.

B. R.442.

GANGWAYED MOTOR OPEN SECOND BRAKE.

B.R. 501.

8-9" OVER GUTTERS ROOF TER EN N • N . Б ⋝ 12'-4E OVER Ø. ш W S 8 H 3-55 8 0-0 10'-5' -6 -8'-16 8-16 3'-11" OVER BODY 40-0 BOGIE CRS. 9-0" OVER 57-0" OVER HEADSTOCKS. STEPBOARDS C 9-2" OVERALL 60-8" OVER BUFFERS N.S. NON-SMOKING \* VEHICLE No. 79000 HAS DRAUGHT SCREENS HERE INSTEAD OF DOOR DRIVER GUARD'S 19 SEATS 33\_SEATS 9 SEATS X N.S. COMPT. VEHICLE Nos BUILT AT TARE. OTY LOT 11-74 3-118 2-112 5-104 19-24 2-114 9-88 8. 30084. E79000-79007. DERBY, 26 T 57-6" OVER BODY 3 SECONDS - 61 SEATS. 2 X 125 H.P. LEYLAND ENGINES GUARD & LUGGAGE COMPT. WITH TORQUE CONVERTOR. DRIVING COMPT