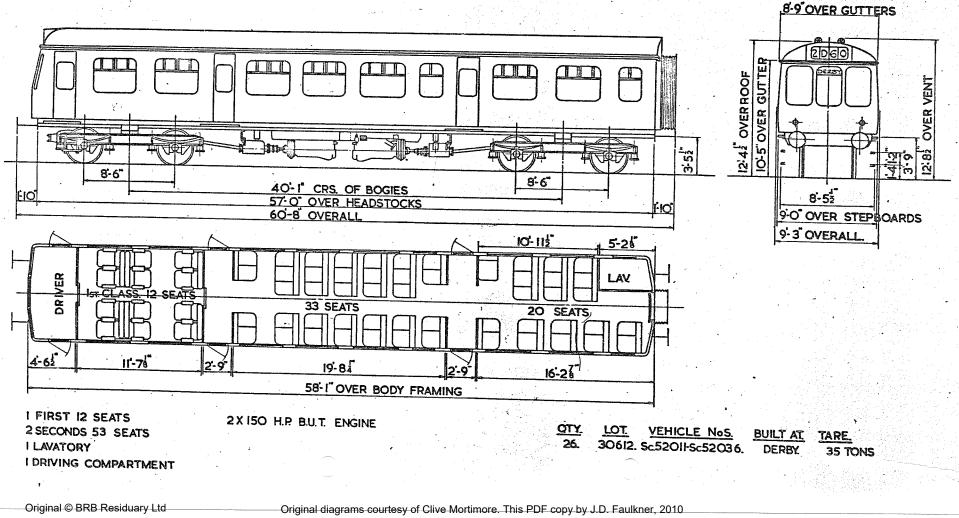

Replaces Dia B.R. 534

BATTERY RAILCAR.

BATTERY RAILCAR.

B. R.442.

GANGWAYED MOTOR OPEN SECOND BRAKE.

B.R. 501.

8-9" OVER GUTTERS ROOF TER EN N • N . Б ⋝ 12'-4E OVER Ø. ш W S 8 H 3-55 8 0-0 10'-5' -6 -8'-16 8-16 3'-11" OVER BODY 40-0 BOGIE CRS. 9-0" OVER 57-0" OVER HEADSTOCKS. STEPBOARDS C 9-2" OVERALL 60-8" OVER BUFFERS N.S. NON-SMOKING \* VEHICLE No. 79000 HAS DRAUGHT SCREENS HERE INSTEAD OF DOOR DRIVER GUARD'S 19 SEATS 33\_SEATS 9 SEATS X N.S. COMPT. VEHICLE Nos BUILT AT TARE. OTY LOT 11-74 3-118 2-112 5-104 19-24 2-114 9-88 8. 30084. E79000-79007. DERBY, 26 T 57-6" OVER BODY 3 SECONDS - 61 SEATS. 2 X 125 H.P. LEYLAND ENGINES GUARD & LUGGAGE COMPT. WITH TORQUE CONVERTOR. DRIVING COMPT