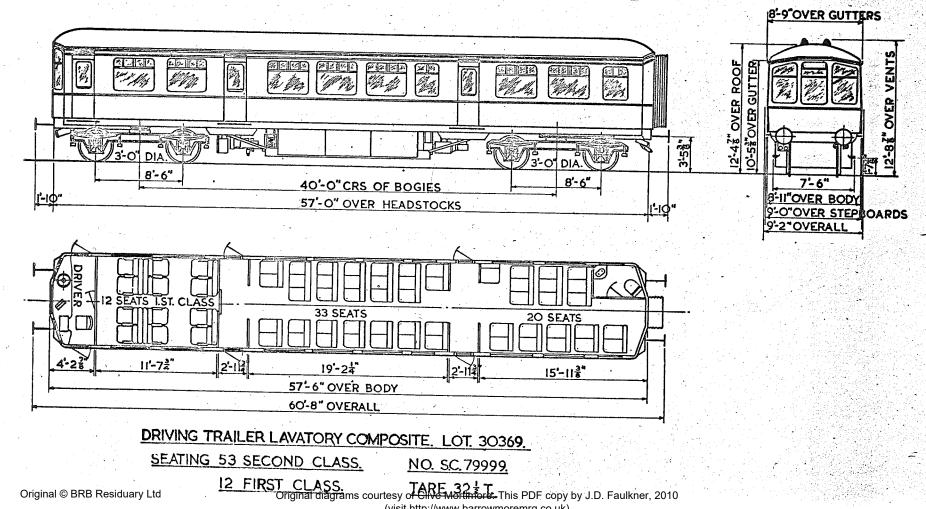

Replaces Dia B.R. 534

BATTERY RAILCAR.

BATTERY RAILCAR.

B. R.442.

GANGWAYED MOTOR OPEN SECOND BRAKE.

B.R. 501.

8-9" OVER GUTTERS ROOF TER EN N • N . Б ⋝ 12'-4E OVER Ø. ш W S 8 H 3-55 8 0-0 10'-5' -6 -8'-16 8-16 3'-11" OVER BODY 40-0 BOGIE CRS. 9-0" OVER 57-0" OVER HEADSTOCKS. STEPBOARDS C 9-2" OVERALL 60-8" OVER BUFFERS N.S. NON-SMOKING \* VEHICLE No. 79000 HAS DRAUGHT SCREENS HERE INSTEAD OF DOOR DRIVER GUARD'S 19 SEATS 33\_SEATS 9 SEATS X N.S. COMPT. VEHICLE Nos BUILT AT TARE. OTY LOT 11-74 3-118 2-112 5-104 19-24 2-114 9-88 8. 30084. E79000-79007. DERBY, 26 T 57-6" OVER BODY 3 SECONDS - 61 SEATS. 2 X 125 H.P. LEYLAND ENGINES GUARD & LUGGAGE COMPT. WITH TORQUE CONVERTOR. DRIVING COMPT