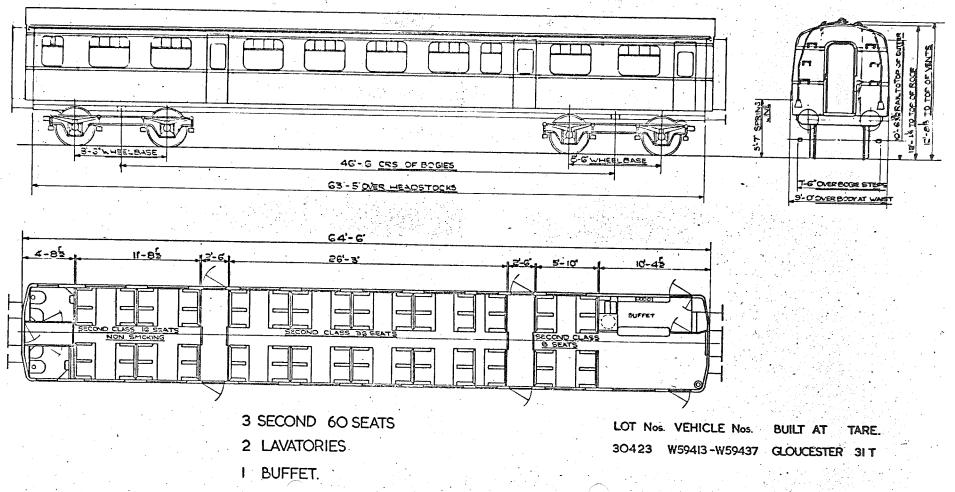

### GANGWAYED MOTOR OPEN LAVATORY COMPOSITE

B.R. 507

Original © BRB Residuary Ltd

Original diagrams courtesy of Clive Mortimore. This PDF copy by J.D. Faulkner, 2010

GANGWAYED TRAILER OPEN SECOND BRAKE

B. R. 508