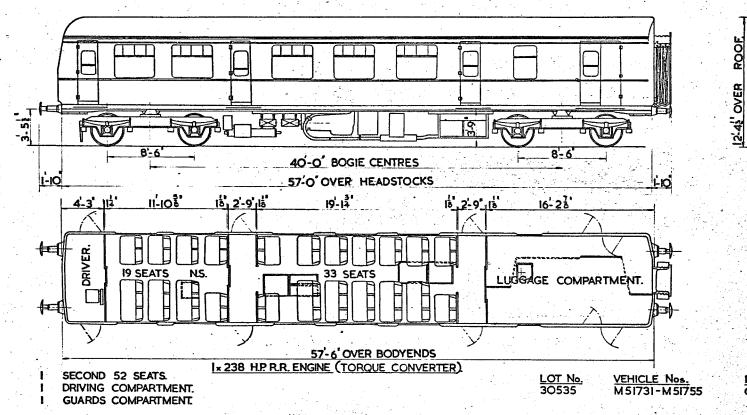

TARE 27T

GANGWAYED MOTOR OPEN SECOND BRAKE.

B.R. 516.

VENTS ROOF O- 612 OVER GUTTER OVER OVER AA 12'- 4<sup>1</sup> 12-81 n! 8-6 8'-6' 7-6 46-6 CRS. OF BOGIES. 9-0 OVEP. BODY. 63'-5" OVER HEADSTOCKS. -10 9-3 OVERALL E NS - NON SMOKING. DRV GUARD'S COMPARTMENT 19 SEATS. 43 SEATS. NS. 16-2 26-14 11-75 2-9 4'-6' 2-9 64-6 OVER BODY 67-1 OVER BUFFERS. TARE . 2 X 230 H.F B.U.T. ENGINES. BUILT AT. 2 SECONDS 62 SEATS. LOT. VEHICLE Nos. QTY. 37 1 T E 50001-E 50048. DER8Y 48 302C I GUARD & LUGGAGE COMPT. 37 t T 30459 E 50049. DERBY I DRIVING COMPT. Original © BRB Residuary Ltd Original diagrams courtesy of Clive Mortimore. This PDF copy by J.D. Faulkner, 2010