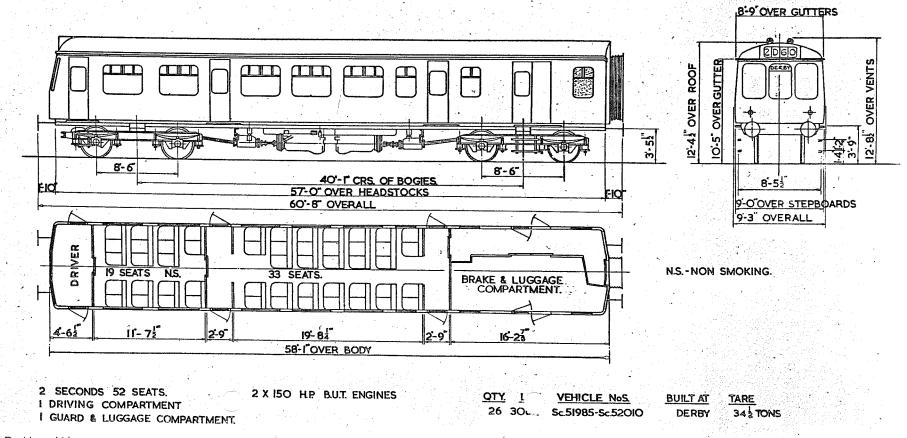

### GANGWAYED MOTOR OPEN LAVATORY COMPOSITE

B.R. 507

Original © BRB Residuary Ltd

Original diagrams courtesy of Clive Mortimore. This PDF copy by J.D. Faulkner, 2010

GANGWAYED TRAILER OPEN SECOND BRAKE

B. R. 508