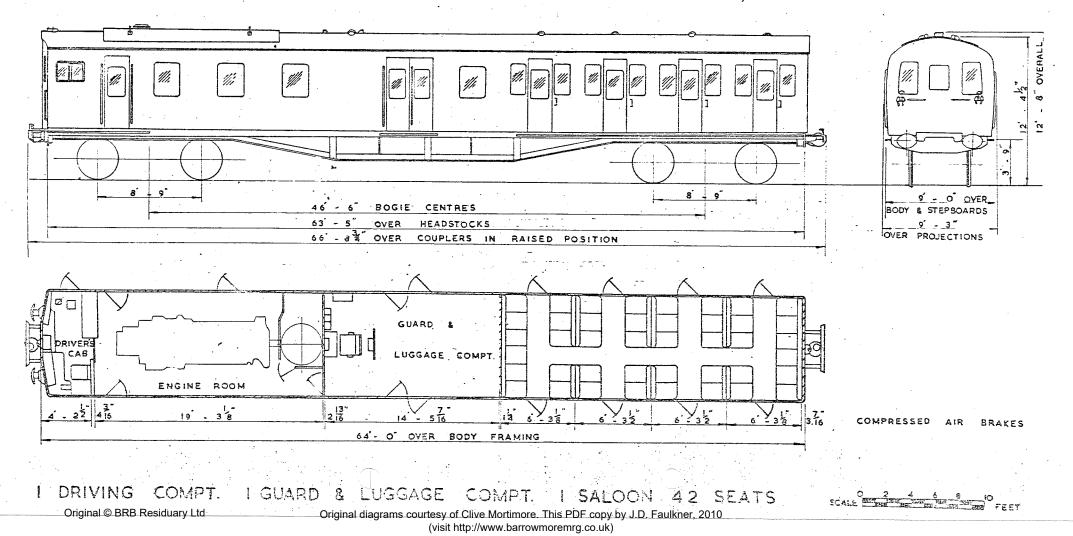

GANGWAYED DRIVING TRAILER LAVATORY COMPOSITE.

GANGWAYED MOTOR PARCELS VAN

<u>B.R. 643</u>

NON GANGWAYED MOTOR PARCELS VAN

B.R.644

Original © BRB Residuary Ltd

Original diagrams courtesy of Clive Mortimore. This PDF copy by J.D. Faulkner, 2010

GANGWAYED DRIVING TRAILER LAVATORY COMPOSITE.

B.R. 645.

Original © BRB Residuary Ltd

Original diagrams courtesy of Clive Mortimore. This PDF copy by J.D. Faulkner, 2010

### GANGWAYED DRIVING TRAILER LAVATORY COMPOSITE.

Original © BRB Residuary Ltd

Original diagrams courtesy of Clive Mortimore. This PDF copy by J.D. Faulkner, 2010