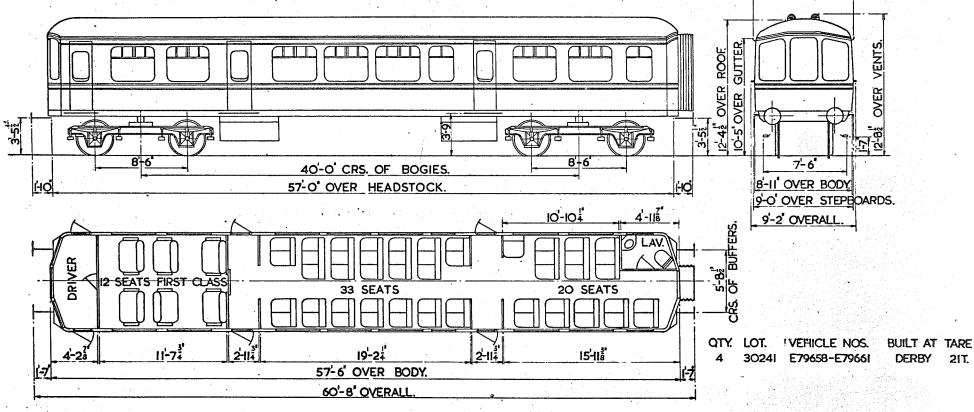

GANGWAYED MOTOR OPEN SECOND BRAKE.

B.R. 504

VENTS

ЧÖ

dÖL

2

12--85 RAIL

2 OVER DOOR HANDLES

7-6 OVER BOGE STEPS

SECONDS 56 SEATS. 3 2x150 H.P. A.E.C. ENGINES. GUARD & LUGGAGE COMPT DRIVING COMPT

QTY.

13

13

LOT

30126

30177

E

VEHICLE Nos.

E 79021-E 79033 DERBY

34-E79046 DERBY

BUILT AT

TARE

27T 27T

Original © BRB Residuary Ltd