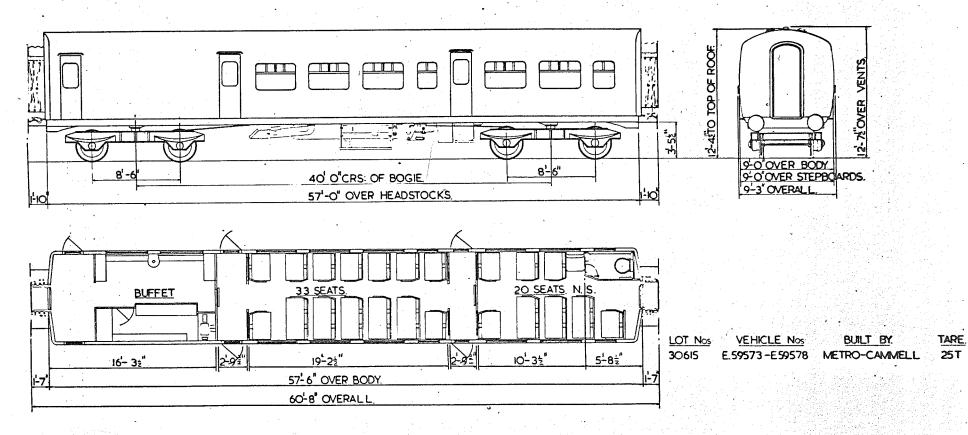

Replaces Dia B.R. 534

BATTERY RAILCAR.

BATTERY RAILCAR.

B. R.442.

GANGWAYED MOTOR OPEN SECOND BRAKE.

B.R. 501.

8-9" OVER GUTTERS ROOF TER EN N • N . Б ⋝ 12'-4E OVER Ø. ш W S 8 H 3-55 8 0-0 10'-5' -6 -8'-16 8-16 3'-11" OVER BODY 40-0 BOGIE CRS. 9-0" OVER 57-0" OVER HEADSTOCKS. STEPBOARDS C 9-2" OVERALL 60-8" OVER BUFFERS N.S. NON-SMOKING \* VEHICLE No. 79000 HAS DRAUGHT SCREENS HERE INSTEAD OF DOOR DRIVER GUARD'S 19 SEATS 33\_SEATS 9 SEATS X N.S. COMPT. VEHICLE Nos BUILT AT TARE. OTY LOT 11-74 3-118 2-112 5-104 19-24 2-114 9-88 8. 30084. E79000-79007. DERBY, 26 T 57-6" OVER BODY 3 SECONDS - 61 SEATS. 2 X 125 H.P. LEYLAND ENGINES GUARD & LUGGAGE COMPT. WITH TORQUE CONVERTOR. DRIVING COMPT