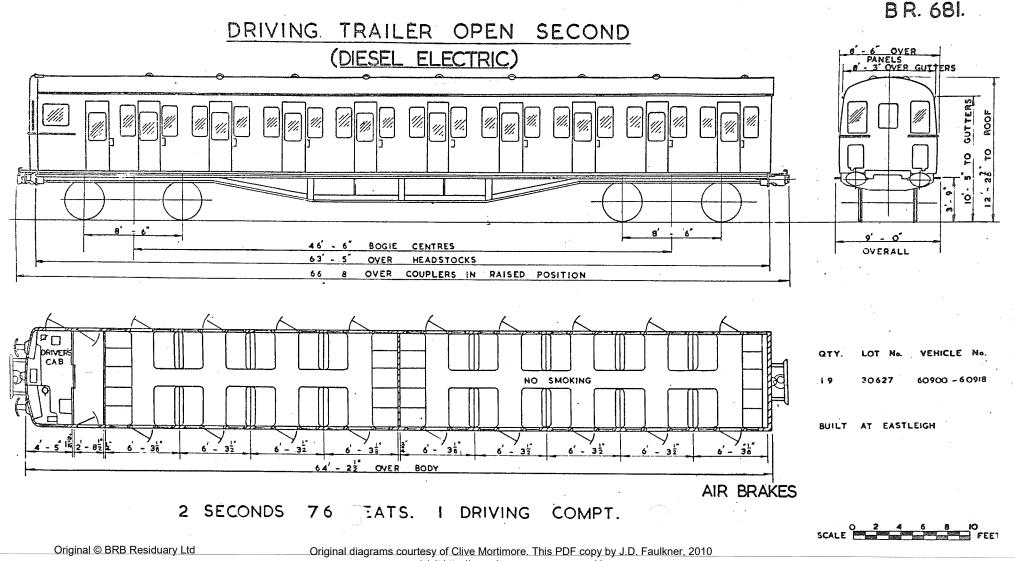

B.R. 656.

TRAILER CORRIDOR FIRST

(<u>DIESEL\_ELECTRIC</u>)

B.R.660

Original © BRB Residuary Ltd

Original diagrams courtesy of Clive Mortimore. This PDF copy by J.D. Faulkner, 2010

TRAILER OPEN FIRST KITCHEN LAVATORY (PULLMAN) DIESEL ELECTRIC (FITTED WITH AUXILIARY EQUIPMENT ENGINE)