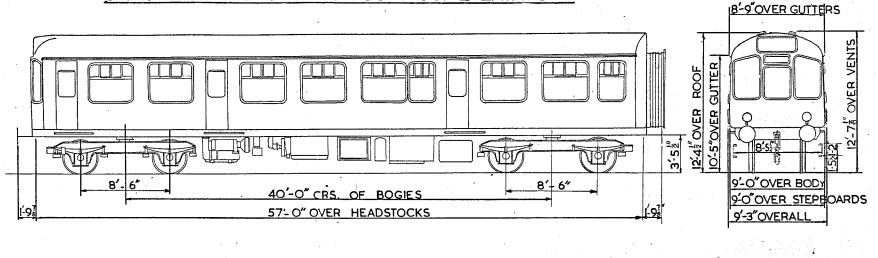

4-3 57'- 6" OVER BODY: 1-7 (-7 60'- 8" OVER ALL. 2×150 H.P. B.U.T. ENGINES. 2 SECOND. 52 SEATS. LOT No. 30404. VEHICLE Nos. BUILT AT TARE 31 T. DRIVING COMPARTMENT 0594-E50598 BIRMINGHAM RLY. C&W.Co. I LUGGAGE & BRAKE COMPARTMENT.

B.R. 557.

GANGWAYED MOTOR OPEN SECOND BRAKE.

Original © BRB Residuary Ltd

Original diagrams courtesy of Clive Mortimore. This PDF copy by J.D. Faulkner, 2010

GANGWAYED MOTOR OPEN COMPOSITE L'AVATORY



- Although

B.R. 558.

#### GANGWAYED MOTOR OPEN COMPOSITE LAVATORY.

B.R. 559

8-9" OVER GUTTERS.



<sup>(</sup>visit http://www.barrowmoremrg.co.uk)



SECOND CLASS-60 SEATS. 2 LAVATORIES. I BUFFET.

Original © BRB Residuary Ltd

Original diagrams courtesy of Clive Mortimore. This PDF copy by J.D. Faulkner, 2010



GANGWAYED MOTOR OPEN COMPOSITE L'AVATORY



B.R. 563

TARE



Original © BRB Residuary Ltd

Original diagrams courtesy of Clive Mortimore. This PDF copy by J.D. Faulkner, 2010



B.R. 565



Original © BRB Residuary Ltd

Original diagrams courtesy of Clive Mortimore. This PDF copy by J.D. Faulkner, 2010 (visit http://www.barrowmoremrg.co.uk)





Original diagrams courtesy of Clive Mortimore. This PDF copy by J.D. Faulkner, 2010



Original diagrams courtesy of Clive Mortimore. This PDF copy by J.D. Faulkner, 2010



Original diagrams courtesy of Clive Mortimore. This PDF copy by J.D. Faulkner, 2010

#### TRAILER SECOND

#### CROSS COUNTRY DIESEL TRAIN.



SECOND CLASS - 68 SEATS. 2 LAVATORIES.

Original © BRB Residuary Ltd

Original diagrams courtesy of Clive Mortimore. This PDF copy by J.D. Faulkner, 2010

(visit http://www.barr