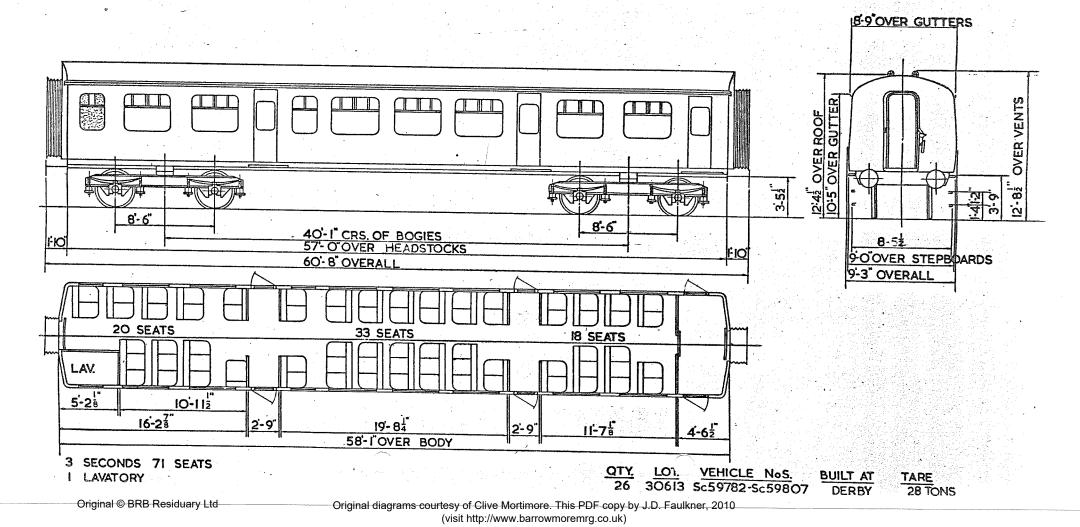

#### GANGWAYED DRIVING TRAILER LAVATORY COMPOSITE.

B.R. 505.

### GANGWAYED MOTOR OPEN LAVATORY COMPOSITE

B.R. 507

Original © BRB Residuary Ltd

Original diagrams courtesy of Clive Mortimore. This PDF copy by J.D. Faulkner, 2010

GANGWAYED TRAILER OPEN SECOND BRAKE

B. R. 508

7'-6"

VEHICLE NoS BUILT AT TARE

30194. E79325-E79329 DERBY 21T

12'BE OVER VENTS

1.

2 SECONDS- 45 SEATS GUARD & LUGGAGE COMPT. LAVATORY

Original © BRB Residuary Ltd

Original diagrams courtesy of Clive Mortimore. This PDF copy by J.D. Faulkner, 2010