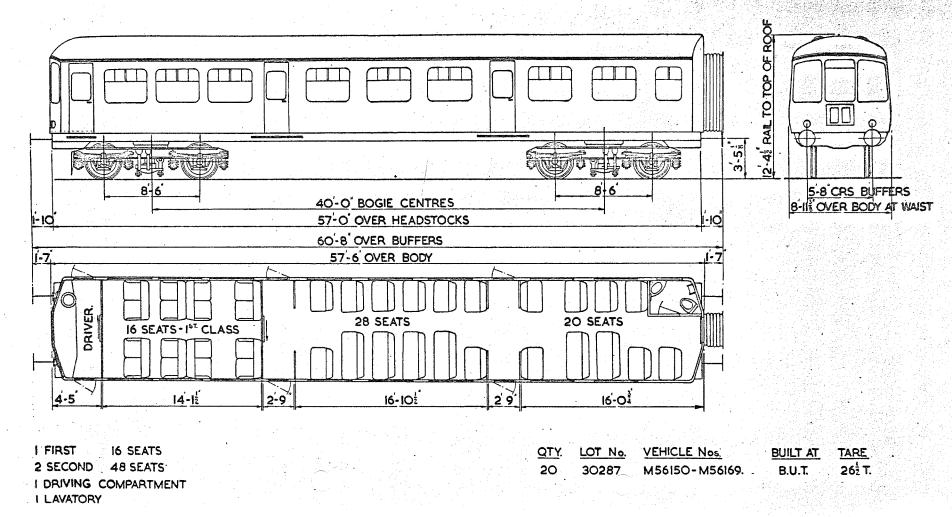

Replaces Dia B.R. 534

BATTERY RAILCAR.

BATTERY RAILCAR.

B. R.442.

GANGWAYED MOTOR OPEN SECOND BRAKE.

B.R. 501.

8-9" OVER GUTTERS ROOF TER EN N • N . Б ⋝ 12'-4E OVER Ø. ш W S 8 H 3-55 8 0-0 10'-5' -6 -8'-16 8-16 3'-11" OVER BODY 40-0 BOGIE CRS. 9-0" OVER 57-0" OVER HEADSTOCKS. STEPBOARDS C 9-2" OVERALL 60-8" OVER BUFFERS N.S. NON-SMOKING \* VEHICLE No. 79000 HAS DRAUGHT SCREENS HERE INSTEAD OF DOOR DRIVER GUARD'S 19 SEATS 33\_SEATS 9 SEATS X N.S. COMPT. VEHICLE Nos BUILT AT TARE. OTY LOT 11-74 3-118 2-112 5-104 19-24 2-114 9-88 8. 30084. E79000-79007. DERBY, 26 T 57-6" OVER BODY 3 SECONDS - 61 SEATS. 2 X 125 H.P. LEYLAND ENGINES GUARD & LUGGAGE COMPT. WITH TORQUE CONVERTOR. DRIVING COMPT