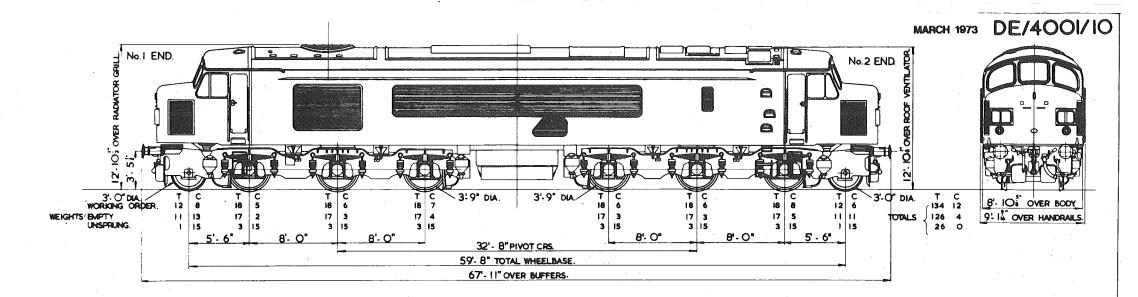

Each separate book contains the relevant index sheets to relate the locomotive number to the applicable diagram number.

3. The photographs, where included, depict typical locomotives in their "as built" condition.

4. This diagram book has been updated up to and including February 1973.

Date: March 1973

Issued by:- Chief Mechanical & Electrical Engineer The Railway Technical Centre DERBY