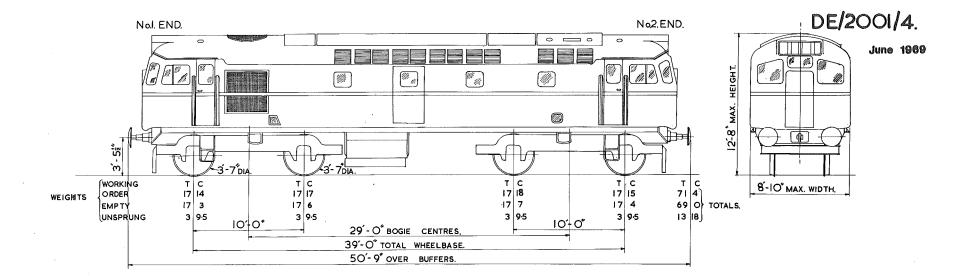

|
|                 | MAX, TRACTIVE EFFORT.                                                       | SINGLE REDUCTION<br>40,000 LB.AT 24% ADHESION .<br>AT 2800 AMPS MAIN GENERATOR .                        | TRAIN HEATING.<br>EQUIPMENT. | (BOILER MAKE & TYPE ,<br>STEAMING CAPACITY.                     | STONE VAPOR.<br>1750 LB/HOUR.          |
| PERFORMANCE.    | CONT, TRACTIVE EFFORT,<br>RAIL H.P. AT CONT, RATING,<br>FULL ENGINE OUTPUT, | 25,000 LB.AT 14 M.P.H.<br>AT 1940 AMPS, MAIN GENERATOR.<br>933 H.P.<br>AVALABLE BETWEEN 7.5 & 80 M.P.H. | TANK CAPACITIES              | ENGINE FUEL .<br>BOILER FUEL .<br>BOILER WATER.                 | 500 GALLS.<br>100 GALLS.<br>450 GALLS. |

1250 H.P. B.R.C.W. TYPE 2 B-B DIESEL ELECTRIC LOCOMOTIVE. CLASS 27

 $\langle \overline{} \rangle$ 



|                  | MAKE & TYPE,<br>No.OF CYLS.&CYCLE,<br>MAX. CONT. RATED OUTPUT. | SULZER 6LDA28B.<br>6CYLS. 4 STROKE.<br>1250HP. AT 750 R.P.M.                  |                             | TYPE FOR LOCO.                                                | AIR.                     |
|------------------|----------------------------------------------------------------|-------------------------------------------------------------------------------|-----------------------------|---------------------------------------------------------------|--------------------------|
| MAIN GENERATOR.  | МАКЕ & ТҮРЕ.<br> ́МАКЕ & ТҮРЕ.                                 | G.E.C. W.T.98I.<br>G.E.C. W.T.459.                                            | BRAKING.                    | BRAKE FORCE (NO OF LOCO WEIG