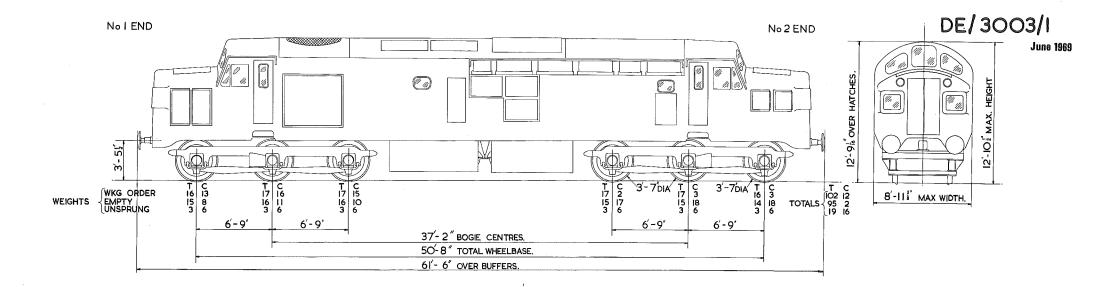

Each separate book contains the relevant index sheets to relate the locomotive number to the applicable diagram number.

3. The photographs, where included, depict typical locomotives in their "as built" condition.