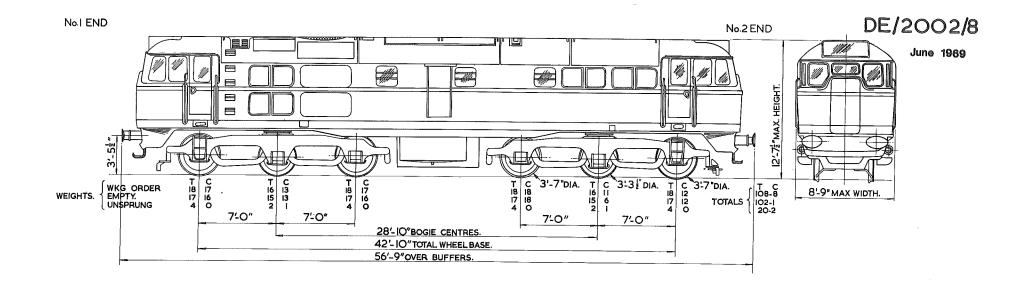

Each separate book contains the relevant index sheets to relate the locomotive number to the applicable diagram number.

3. The photographs, where included, depict typical locomotives in their "as built" condition.