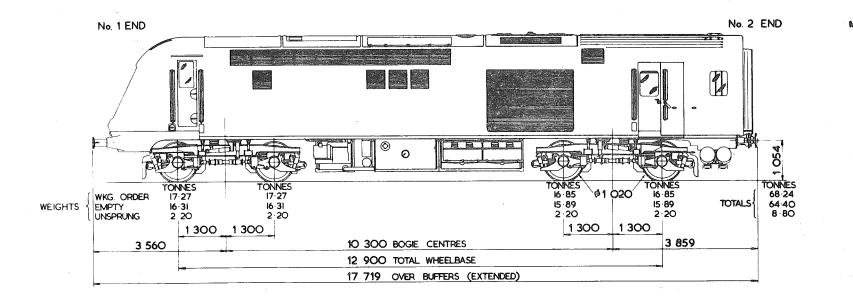

Each separate book contains the relevant index sheets to relate the locomotive number to the applicable diagram number.

3. The photographs, where included, depict typical locomotives in their "as built" condition.

4. This diagram book has been updated up to and including February 1973.

Date: March 1973

Issued by:- Chief Mechanical & Electrical Engineer The Railway Technical Centre DERBY