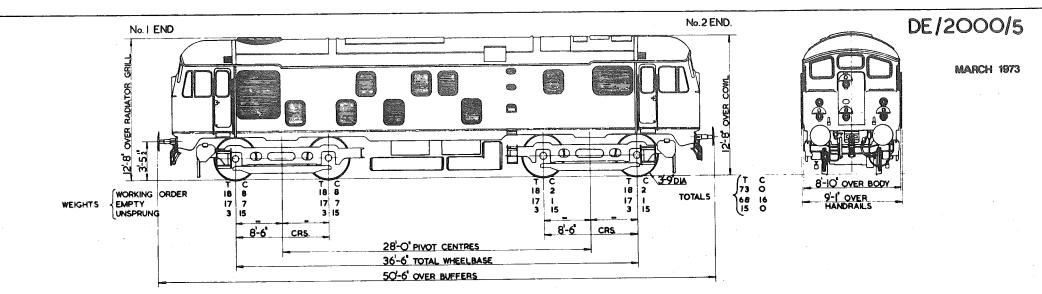

Each separate book contains the relevant index sheets to relate the locomotive number to the applicable diagram number.

3. The photographs, where included, depict typical locomotives in their "as built" condition.

4. This diagram book has been updated up to and including February 1973.

Date: March 1973

Issued by:- Chief Mechanical & Electrical Engineer The Railway Technical Centre DERBY