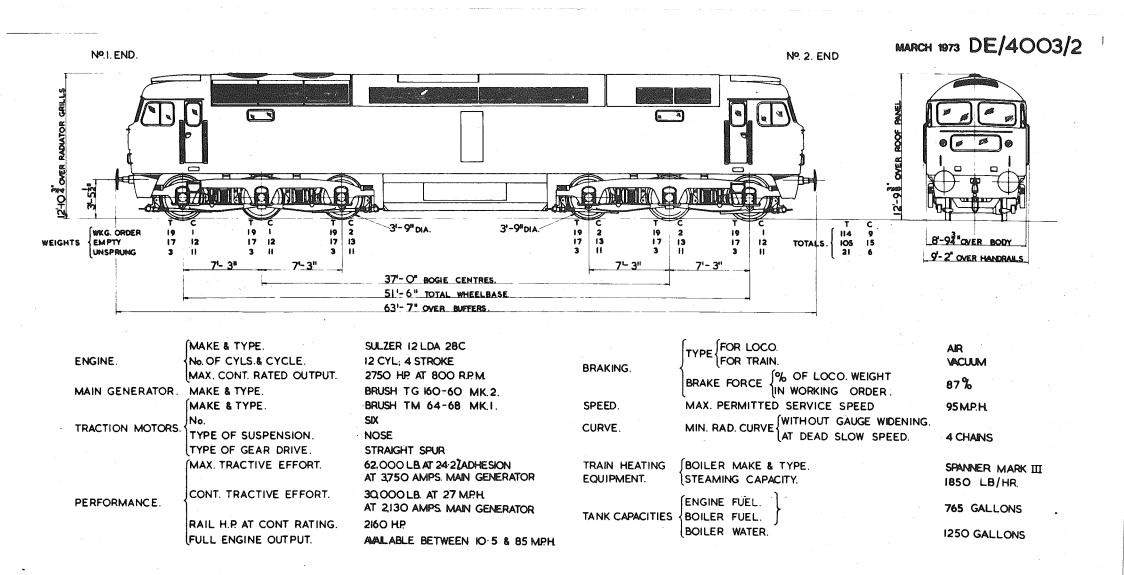

Each separate book contains the relevant index sheets to relate the locomotive number to the applicable diagram number.

3. The photographs, where included, depict typical locomotives in their "as built" condition.

4. This diagram book has been updated up to and including February 1973.

Date: March 1973

Issued by:- Chief Mechanical & Electrical Engineer The Railway Technical Centre DERBY