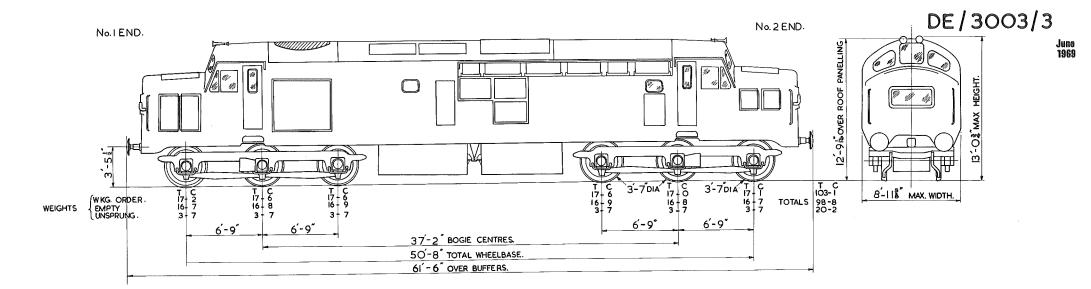

Each separate book contains the relevant index sheets to relate the locomotive number to the applicable diagram number.

3. The photographs, where included, depict typical locomotives in their "as built" condition.