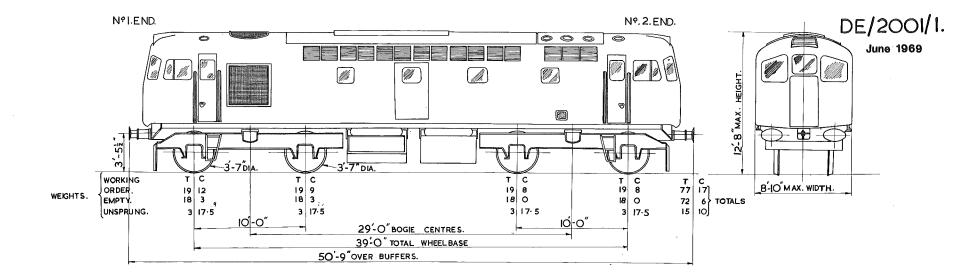

Each separate book contains the relevant index sheets to relate the locomotive number to the applicable diagram number.

3. The photographs, where included, depict typical locomotives in their "as built" condition.

4. This diagram book has been updated up to and including February 1973.

Date: March 1973

Issued by:- Chief Mechanical & Electrical Engineer The Railway Technical Centre DERBY