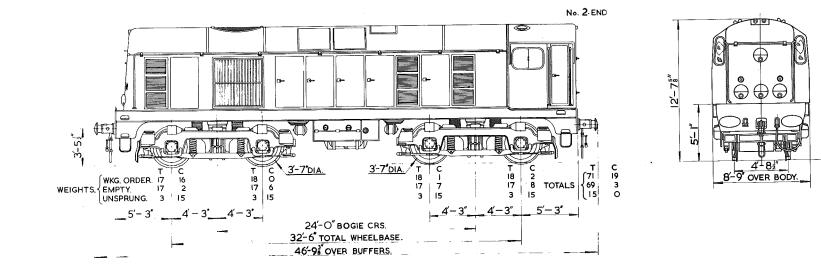

Each separate book contains the relevant index sheets to relate the locomotive number to the applicable diagram number.

3. The photographs, where included, depict typical locomotives in their "as built" condition.