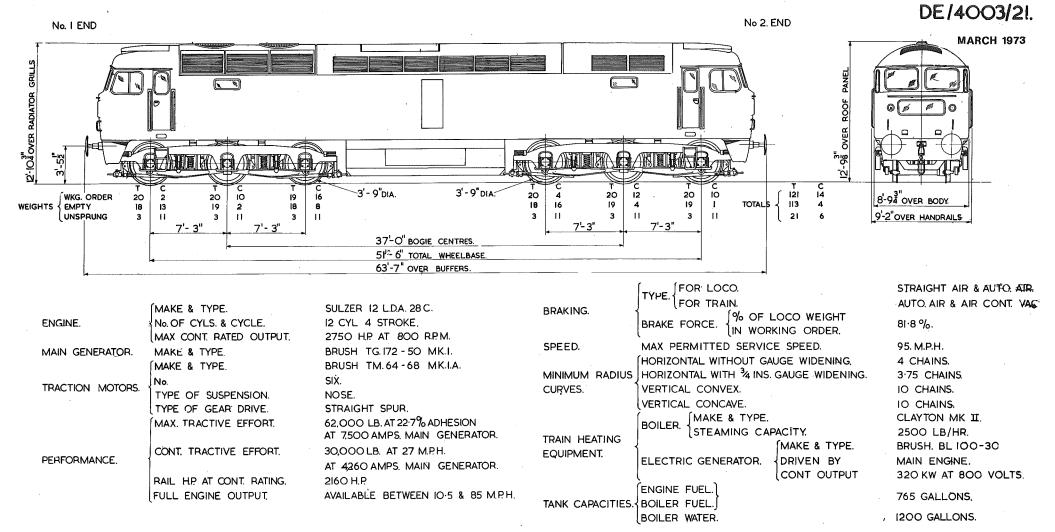

Each separate book contains the relevant index sheets to relate the locomotive number to the applicable diagram number.

3. The photographs, where included, depict typical locomotives in their "as built" condition.

4. This diagram book has been updated up to and including February 1973.

Date: March 1973

Issued by:- Chief Mechanical & Electrical Engineer The Railway Technical Centre DERBY