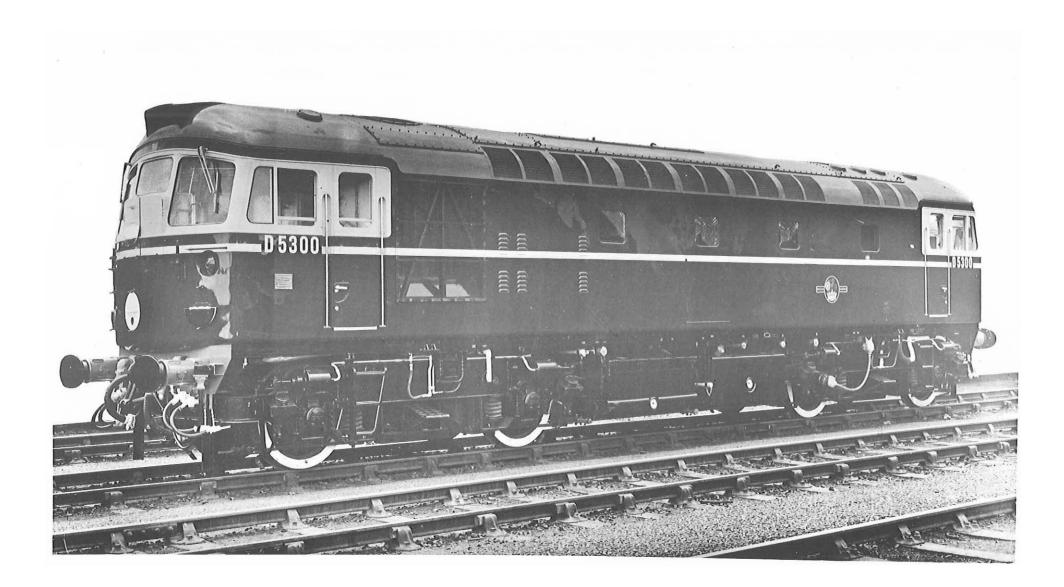

Each separate book contains the relevant index sheets to relate the locomotive number to the applicable diagram number.

3. The photographs, where included, depict typical locomotives in their "as built" condition.