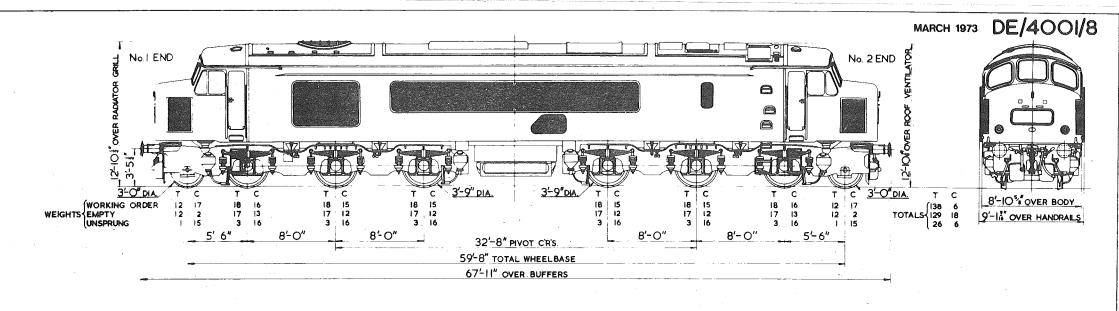

Each separate book contains the relevant index sheets to relate the locomotive number to the applicable diagram number.

3. The photographs, where included, depict typical locomotives in their "as built" condition.

4. This diagram book has been updated up to and including February 1973.

Date: March 1973

Issued by:- Chief Mechanical & Electrical Engineer The Railway Technical Centre DERBY