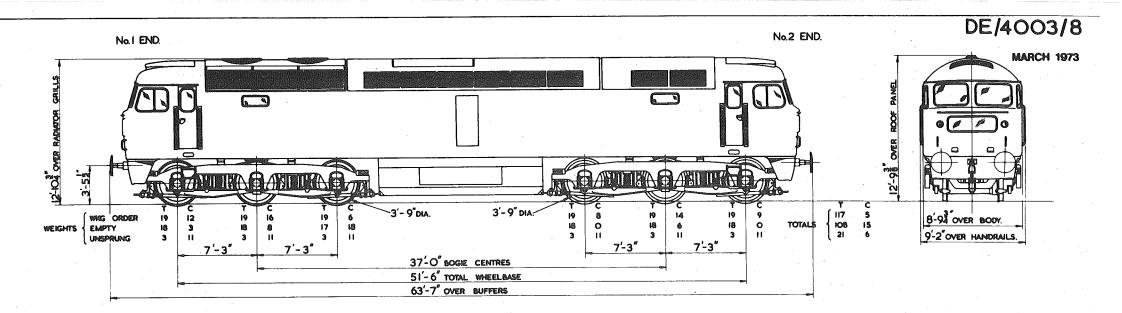

| TRAIN HEATING<br>EQUIPMENT | BOILER MAKE & TYPE<br>STEAMING CAPACITY                              | STONE VAPOR B.R. 4625<br>2750 LB/HR. |
| PERFORMANCE .    | RAIL H.P AT CONT. RATING                       | AT 4260 AMPS, MAIN GENERATOR.<br>2160 H.P              | TANK CAPACITIES            | ENGINE FUEL                                                          | 765 GALLONS                          |
|                  | (FULL ENGINE OUTPUT.                           | AVAILABLE BETWEEN 10 5 & 85 M.PH.                      |                            | BOILER WATER                                                         | 1200 GALLONS                         |

CLASS 47

Original © BRB Residuary Ltd

This PDF copy by J.D. Faulkner, 2010 (visit http://www.barrowmoremrg.co.uk)

5/1.2.



| ENGINE.          | MAKE & TYPE.<br>No. OF CYLS. & CYCLE.                                  | SULZER 12 LDA 28 C.<br>12 CYL. 4 STROKE.           | BRAKING.       | TYPE FOR LOCO.                                      | STRAIGHT AIR & AUTO. AIR,<br>AUTO. AIR & AIR CONT. VAC. |
|------------------|------------------------------------------------------------------------|----------------------------------------------------|----------------|-----------------------------------------------------|---------------------------------------------------------|
| MAIN GENERATOR   | MAX. CONT. RATED OUTPUT.<br>MAKE & TYPE.                               | 2750 H.P. AT 800 R.P.M.<br>BRUSH TG. 172-50 MK. I. | DAANING.       | BRAKE FORCE {% OF LOCO, WEIGHT<br>IN WORKING ORDER, | 84.8%