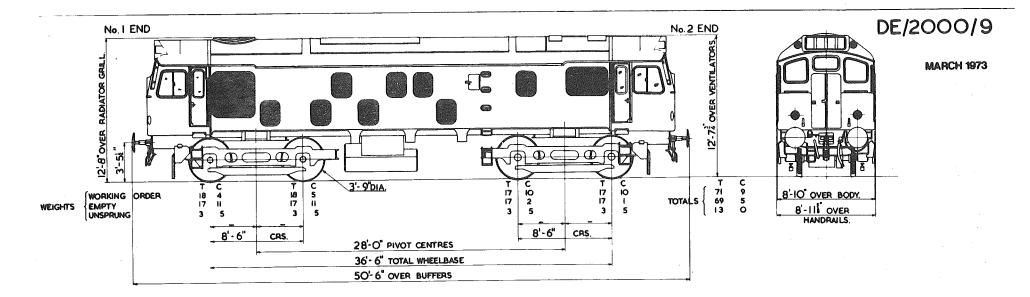

Each separate book contains the relevant index sheets to relate the locomotive number to the applicable diagram number.

3. The photographs, where included, depict typical locomotives in their "as built" condition.

4. This diagram book has been updated up to and including February 1973.

Date: March 1973

Issued by:- Chief Mechanical & Electrical Engineer The Railway Technical Centre DERBY