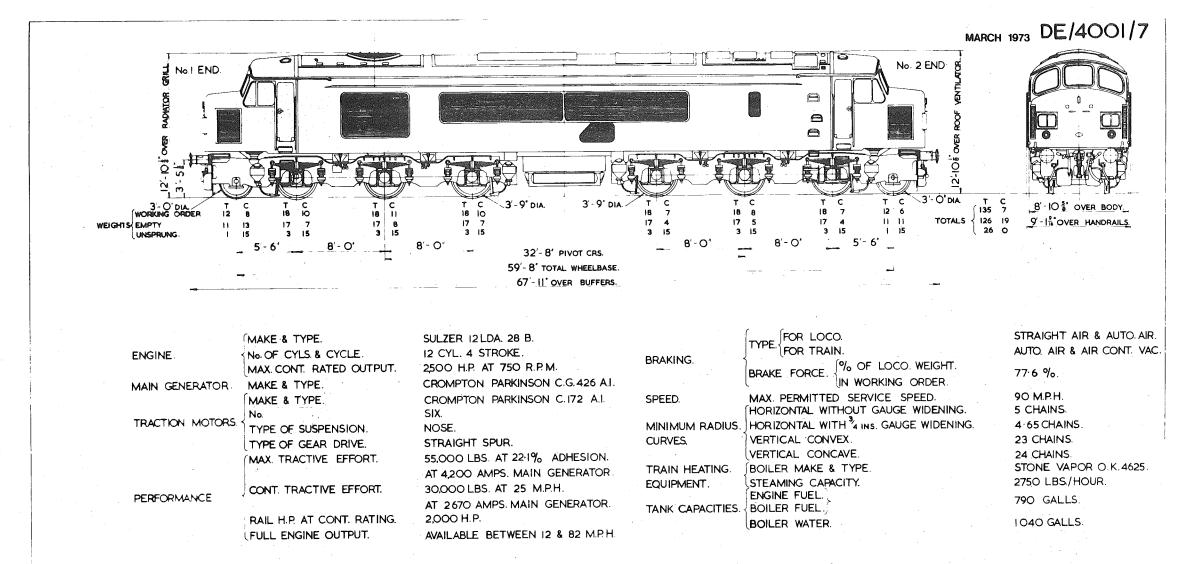

Each separate book contains the relevant index sheets to relate the locomotive number to the applicable diagram number.

3. The photographs, where included, depict typical locomotives in their "as built" condition.

4. This diagram book has been updated up to and including February 1973.

Date: March 1973

Issued by:- Chief Mechanical & Electrical Engineer The Railway Technical Centre DERBY