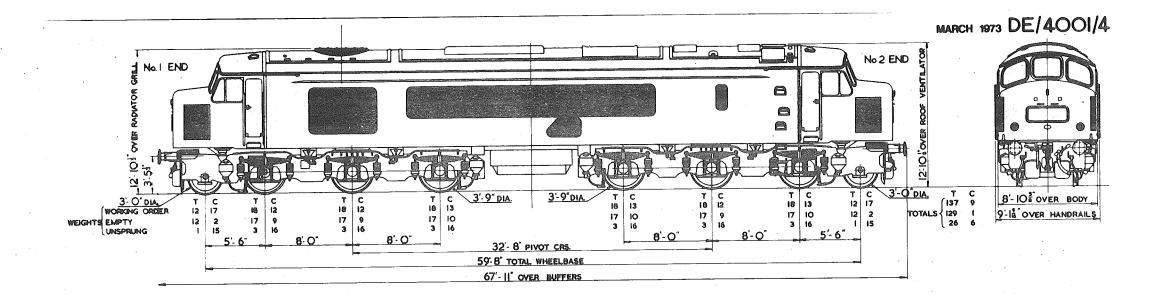

Each separate book contains the relevant index sheets to relate the locomotive number to the applicable diagram number.

3. The photographs, where included, depict typical locomotives in their "as built" condition.

4. This diagram book has been updated up to and including February 1973.

Date: March 1973

Issued by:- Chief Mechanical & Electrical Engineer The Railway Technical Centre DERBY