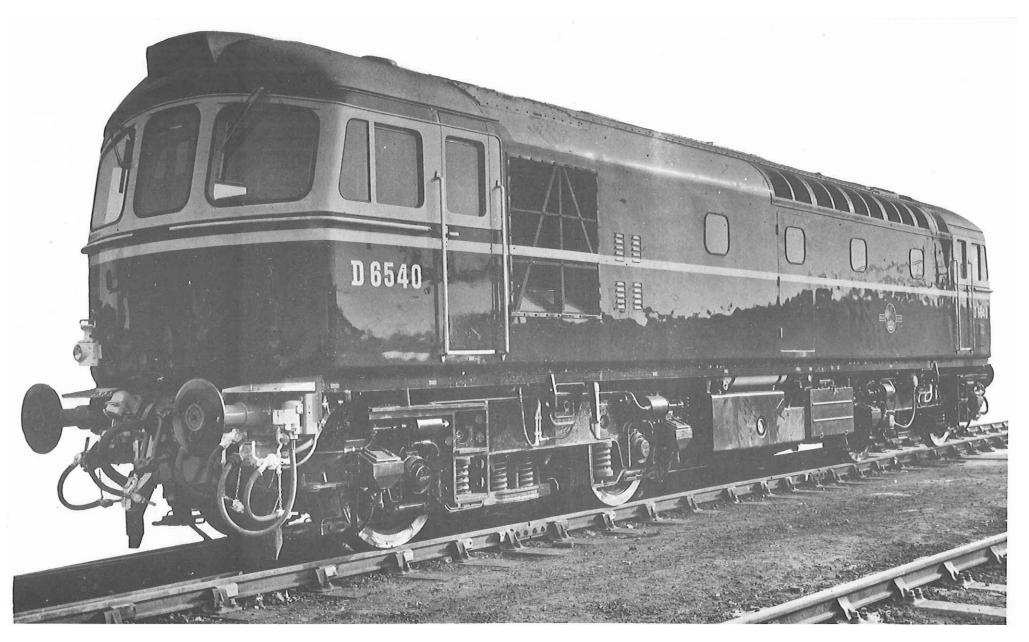

Each separate book contains the relevant index sheets to relate the locomotive number to the applicable diagram number.

3. The photographs, where included, depict typical locomotives in their "as built" condition.