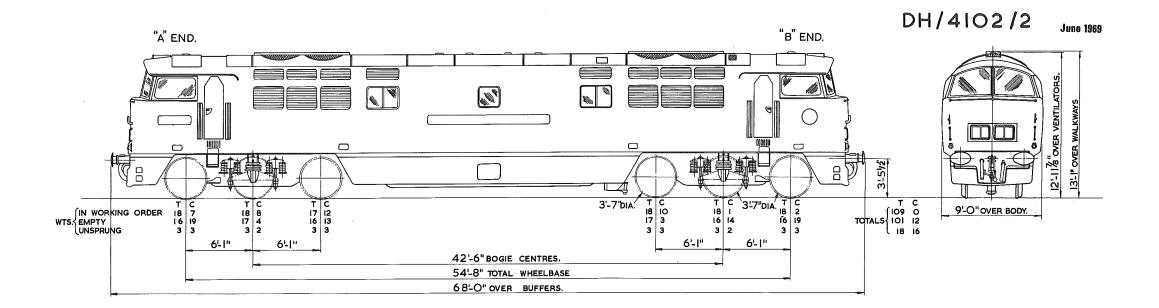

Each separate book contains the relevant index sheets to relate the locomotive number to the applicable diagram number.

3. The photographs, where included, depict typical locomotives in their "as built" condition.

4. This diagram book has been updated up to and including February 1973.

Date: March 1973

Issued by:- Chief Mechanical & Electrical Engineer The Railway Technical Centre DERBY