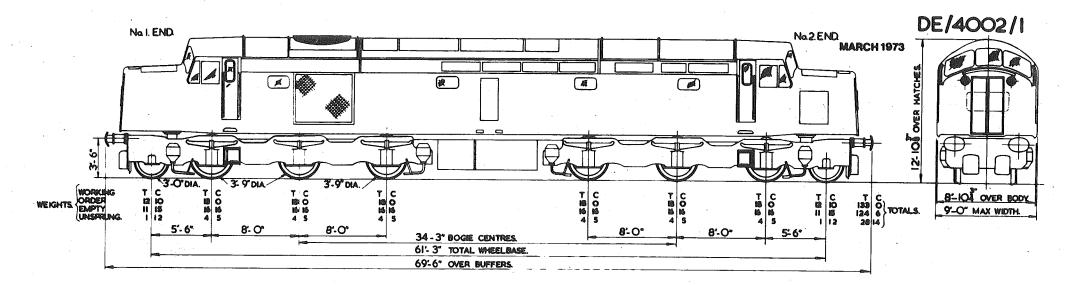

Each separate book contains the relevant index sheets to relate the locomotive number to the applicable diagram number.

3. The photographs, where included, depict typical locomotives in their "as built" condition.

4. This diagram book has been updated up to and including February 1973.

Date: March 1973

Issued by:- Chief Mechanical & Electrical Engineer The Railway Technical Centre DERBY