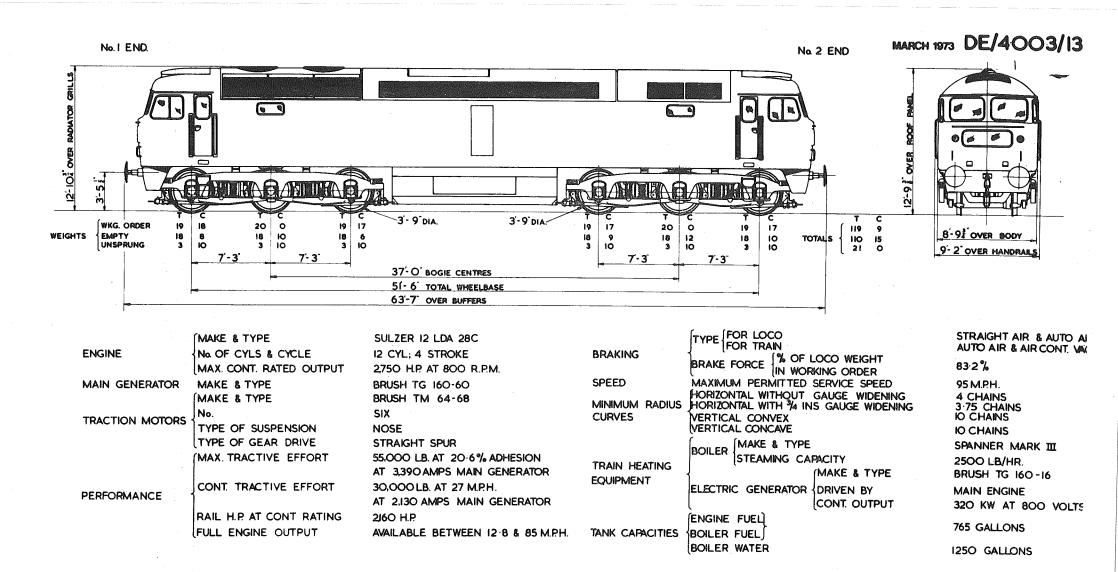

Each separate book contains the relevant index sheets to relate the locomotive number to the applicable diagram number.

3. The photographs, where included, depict typical locomotives in their "as built" condition.

4. This diagram book has been updated up to and including February 1973.

Date: March 1973

Issued by:- Chief Mechanical & Electrical Engineer The Railway Technical Centre DERBY