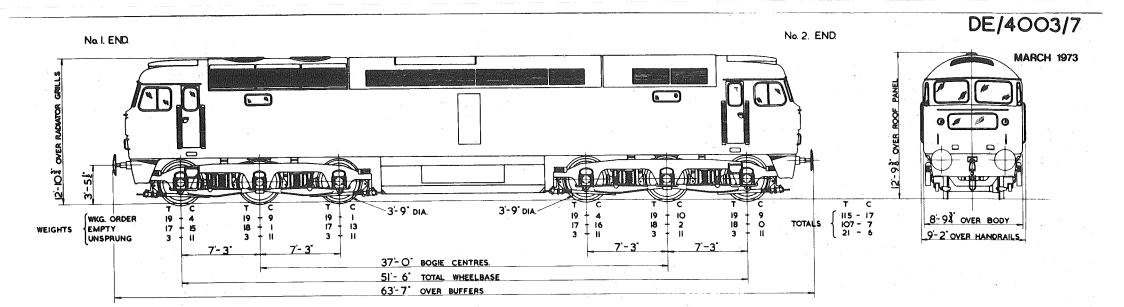

|
| PERFORMANCE.               | RAIL H.P. AT CONT. RATING.                                                                                                                            | 30,000 LB. AT 27 M.P.H.<br>AT 4,260 AMPS MAIN GENERATOR.<br>2160 H.P.<br>AVAILABLE BETWEEN 10:5 & 85 M.P.H.                                                | TANK CAPACITIES.                                | ENGINE FUEL.<br>BOILER FUEL.<br>BOILER WATER.                                                                                                                                              | 765 GALLONS<br>1200 GALLONS                                                                                                  |

### 2750 H.P. BRUSH TYPE 4. C-C DIESEL ELECTRIC LOCOMOTIVE.

Original © BRB Residuary Ltd



| ENGINE.          | MAKE & TYPE.<br>No OF CYLS. & CYCLE.           | SULZER 12 L.D.A. 28 C.<br>12 CYL 4 STROKE.             | BRAKING.                   | TYPE FOR LOCO                                                        | AIR.<br>VACUUM.                      |
|------------------|------------------------------------------------|--------------------------------------------------------|----------------------------|----------------------------------------------------------------------|--------------------------------------|
| MAIN GENERATOR   | MAX. CONT. RATED OUTPUT.<br>MAKE & TYPE.       | 2750 H.P. AT. 800 R.P.M.<br>BRUSH TG. 172 - 50 MK.I.   |                            | BRAKE FORCE % OF LOCO WEIGHT                                         | 85 9%                                |