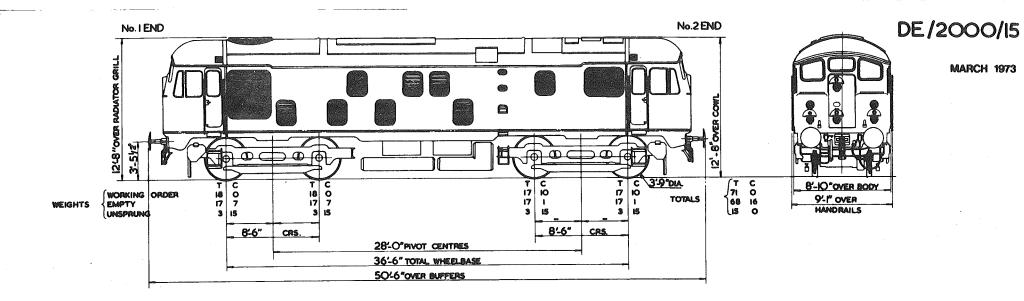

Each separate book contains the relevant index sheets to relate the locomotive number to the applicable diagram number.

3. The photographs, where included, depict typical locomotives in their "as built" condition.

4. This diagram book has been updated up to and including February 1973.

Date: March 1973

Issued by:- Chief Mechanical & Electrical Engineer The Railway Technical Centre DERBY