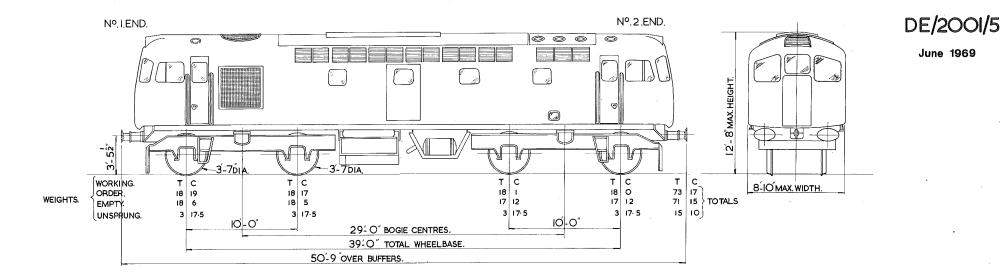

N                              |                             | MIN. RAD. CURVE WITHOUT GAUGE WIDENING.<br>AT DEAD SLOW SPEED |                          |
| PERFORMANCE.     | CONT. TRACTIVE EFFORT.                                         | AT 2,800 AMPS MAIN GENERATOR,<br>25,000 LB AT 14 M.P.H.                       | TRAIN HEATING<br>EQUIPMENT. | BOILER MAKE & TYPE.<br>STEAMING CAPACITY.                     | NOT FITTED.              |
|                  | RAIL H. P. AT CONT, RATING.<br>FULL ENGINE OUTPUT.             | AT 1940 AMPS MAIN GENERATOR.<br>933 H.P.<br>AVAILABLE BETWEEN 7.5 & 80 M.P.H. | TANK CAPACITIES.            | (ENGINE FUEL.<br>LAUX. FUEL.                                  | 500 GALLS.<br>100 GALLS. |

1250 H.P. B.R.C.W. TYPE 2 B-B DIESEL ELECTRIC LOCOMOTIVE. CLASS 27

5



| ENGINE. Image: NP of cyls. & cycle. 6 cyls. 4 stroke. Type for train. Auto Air. & Air Cont M   MAIN GENERATOR. Make & type. CROMPTON PARKINSON CG.39IAI. % OF LOCO WEIGHT. 77.8%   MAIN GENERATOR. Make & type. CROMPTON PARKINSON CG.39IAI. MAX. PERMITTED SERVICE SPEED 75M.P.H. | AIR.   |
|------------------------------------------------------------------------------------------------------------------------------------------------------------------------------------------------------------------------------------------------------------------------------------|--------|
| MAIN GENERATOR. MAKE & TYPE. CROMPTON PARKINSON CG.39IAL BRAKE FORCE IN WORKING ORDER.