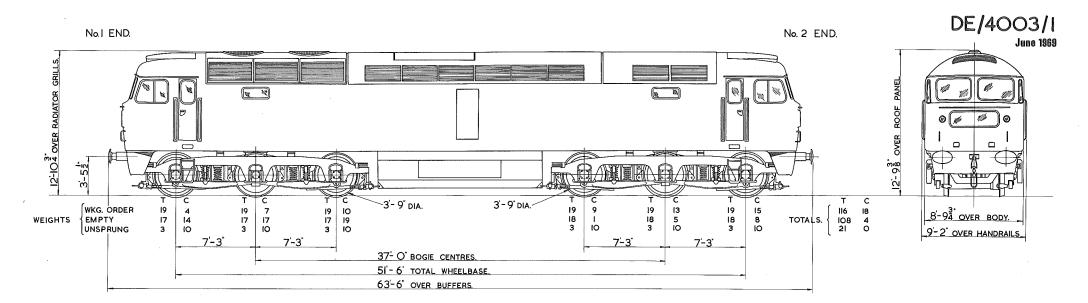

Each separate book contains the relevant index sheets to relate the locomotive number to the applicable diagram number.

3. The photographs, where included, depict typical locomotives in their "as built" condition.

4. This diagram book has been updated up to and including February 1973.

Date: March 1973

Issued by:- Chief Mechanical & Electrical Engineer The Railway Technical Centre DERBY