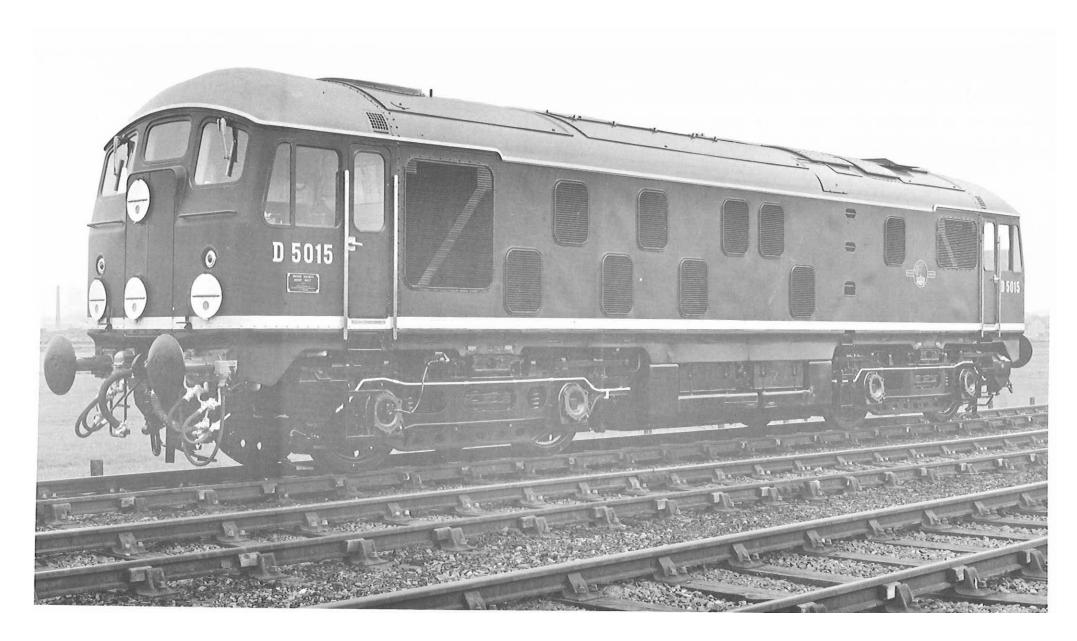

Each separate book contains the relevant index sheets to relate the locomotive number to the applicable diagram number.

3. The photographs, where included, depict typical locomotives in their "as built" condition.