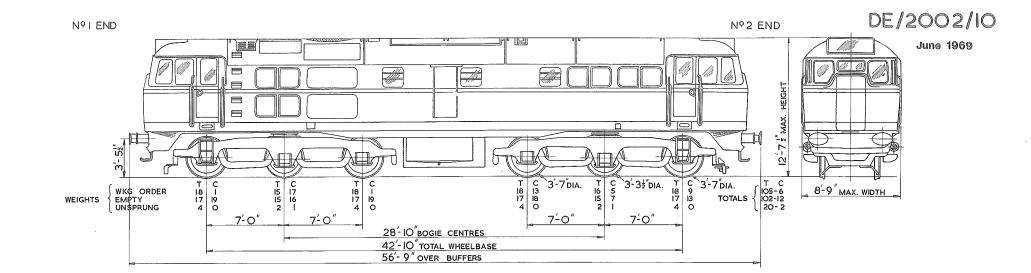

Each separate book contains the relevant index sheets to relate the locomotive number to the applicable diagram number.

3. The photographs, where included, depict typical locomotives in their "as built" condition.