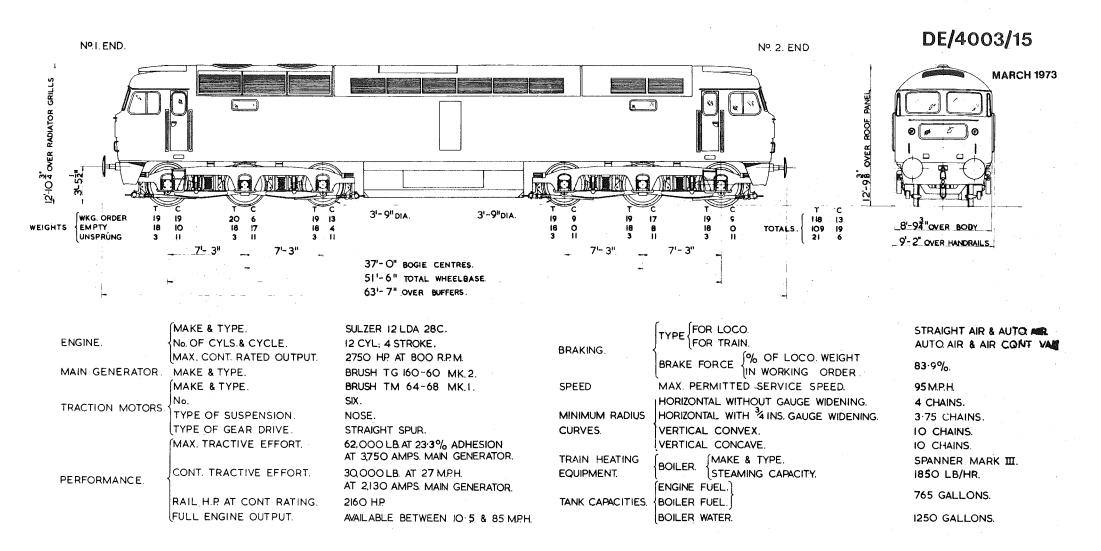

Each separate book contains the relevant index sheets to relate the locomotive number to the applicable diagram number.

3. The photographs, where included, depict typical locomotives in their "as built" condition.

4. This diagram book has been updated up to and including February 1973.

Date: March 1973

Issued by:- Chief Mechanical & Electrical Engineer The Railway Technical Centre DERBY