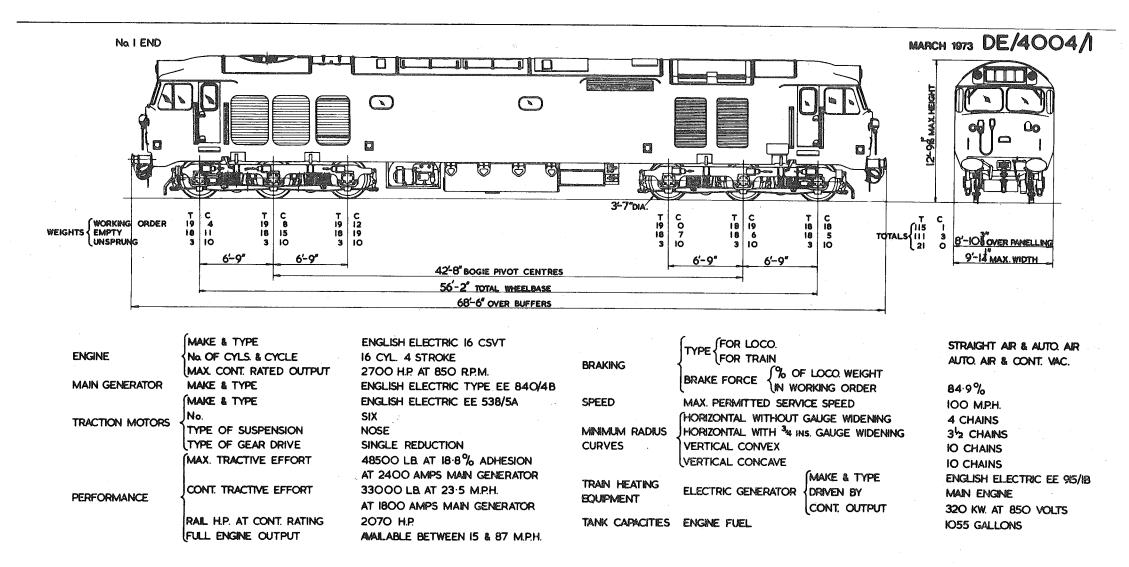

Each separate book contains the relevant index sheets to relate the locomotive number to the applicable diagram number.

3. The photographs, where included, depict typical locomotives in their "as built" condition.

4. This diagram book has been updated up to and including February 1973.

Date: March 1973

Issued by:- Chief Mechanical & Electrical Engineer The Railway Technical Centre DERBY