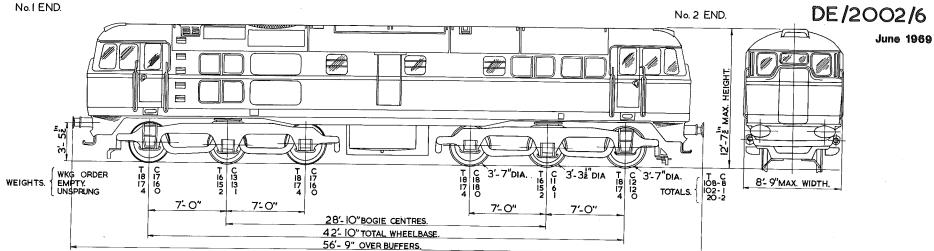

Each separate book contains the relevant index sheets to relate the locomotive number to the applicable diagram number.

3. The photographs, where included, depict typical locomotives in their "as built" condition.