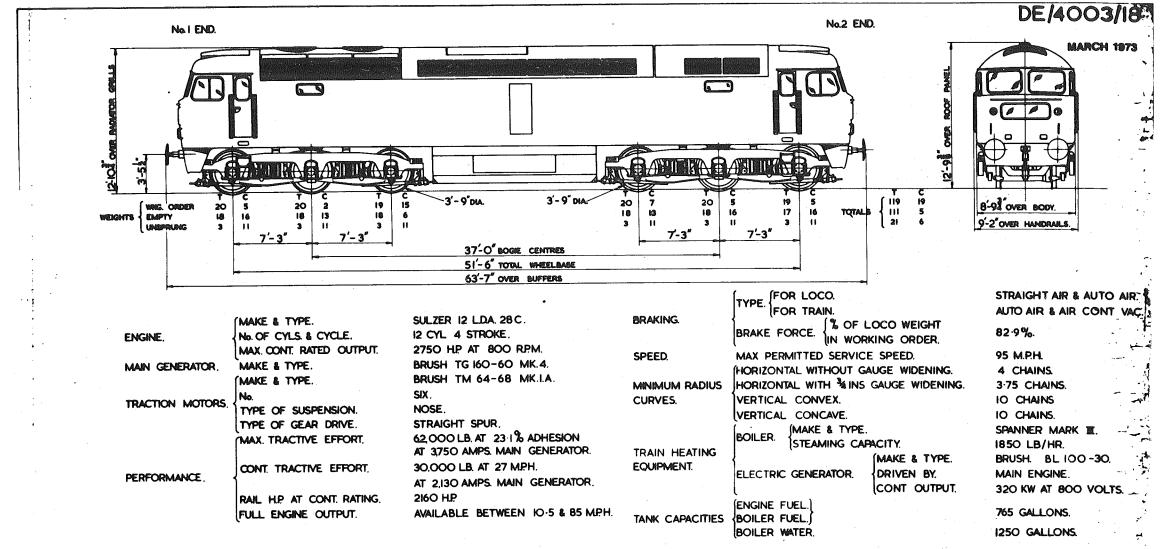

Each separate book contains the relevant index sheets to relate the locomotive number to the applicable diagram number.

3. The photographs, where included, depict typical locomotives in their "as built" condition.

4. This diagram book has been updated up to and including February 1973.

Date: March 1973

Issued by:- Chief Mechanical & Electrical Engineer The Railway Technical Centre DERBY