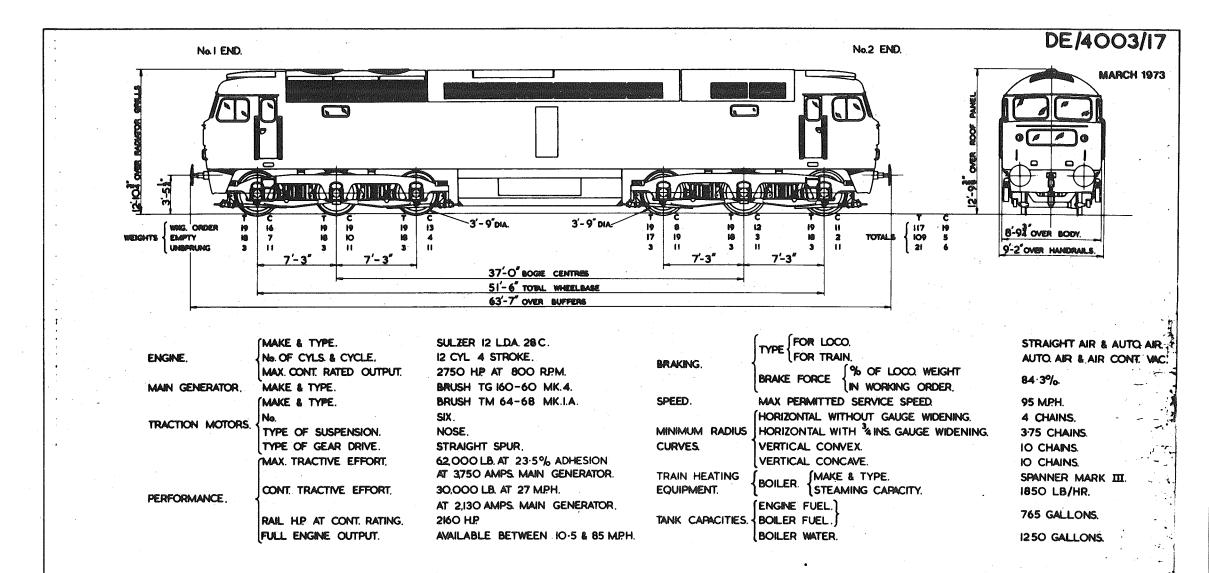

Each separate book contains the relevant index sheets to relate the locomotive number to the applicable diagram number.

3. The photographs, where included, depict typical locomotives in their "as built" condition.

4. This diagram book has been updated up to and including February 1973.

Date: March 1973

Issued by:- Chief Mechanical & Electrical Engineer The Railway Technical Centre DERBY