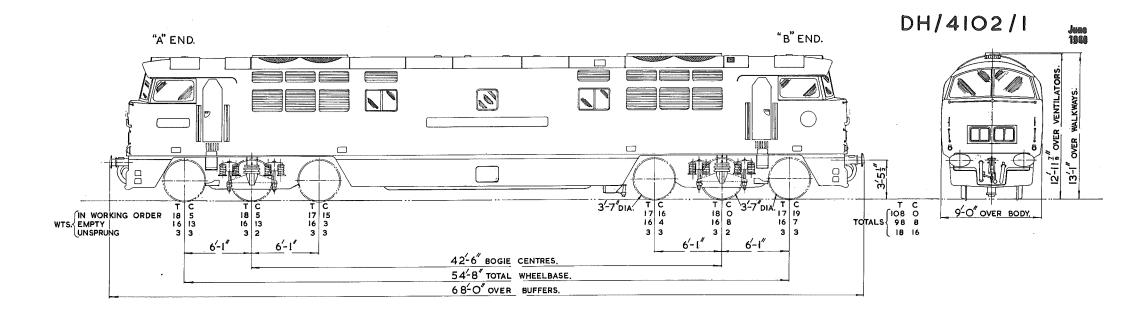

Each separate book contains the relevant index sheets to relate the locomotive number to the applicable diagram number.

3. The photographs, where included, depict typical locomotives in their "as built" condition.

4. This diagram book has been updated up to and including February 1973.

Date: March 1973

Issued by:- Chief Mechanical & Electrical Engineer The Railway Technical Centre DERBY