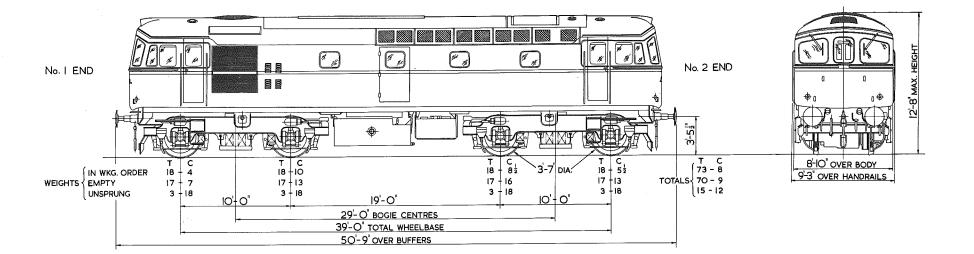

Each separate book contains the relevant index sheets to relate the locomotive number to the applicable diagram number.

3. The photographs, where included, depict typical locomotives in their "as built" condition.