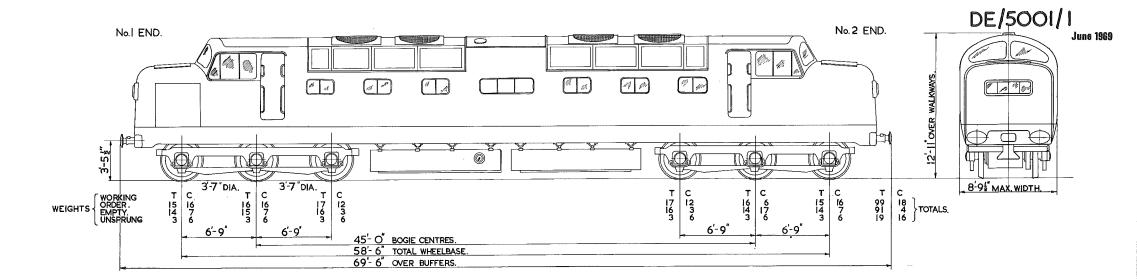

Each separate book contains the relevant index sheets to relate the locomotive number to the applicable diagram number.

3. The photographs, where included, depict typical locomotives in their "as built" condition.