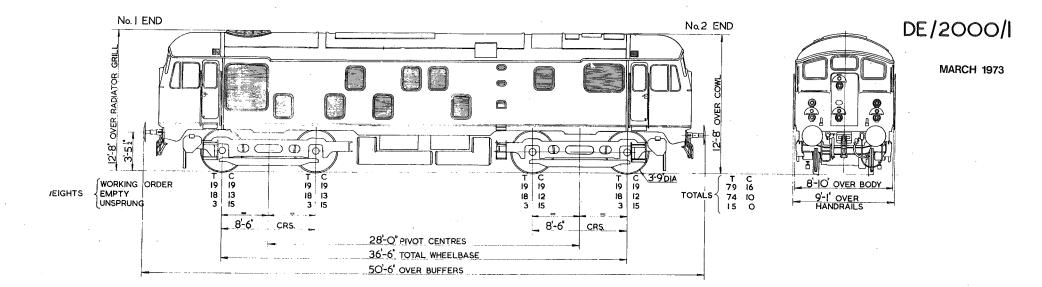

Each separate book contains the relevant index sheets to relate the locomotive number to the applicable diagram number.

3. The photographs, where included, depict typical locomotives in their "as built" condition.

4. This diagram book has been updated up to and including February 1973.

Date: March 1973

Issued by:- Chief Mechanical & Electrical Engineer The Railway Technical Centre DERBY