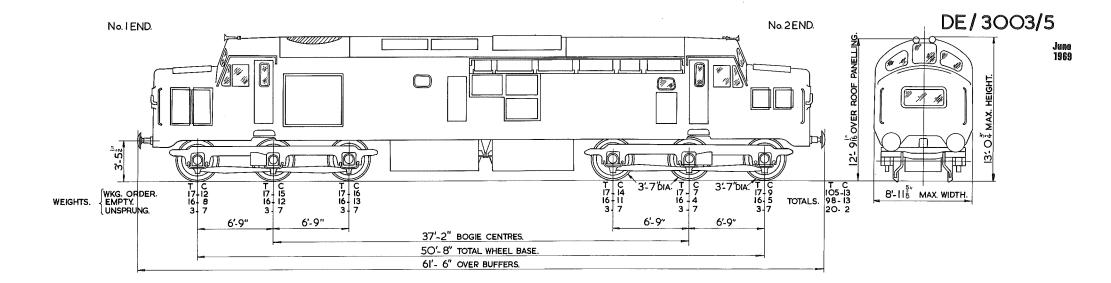

Each separate book contains the relevant index sheets to relate the locomotive number to the applicable diagram number.

3. The photographs, where included, depict typical locomotives in their "as built" condition.

4. This diagram book has been updated up to and including February 1973.

Date: March 1973

Issued by:- Chief Mechanical & Electrical Engineer The Railway Technical Centre DERBY