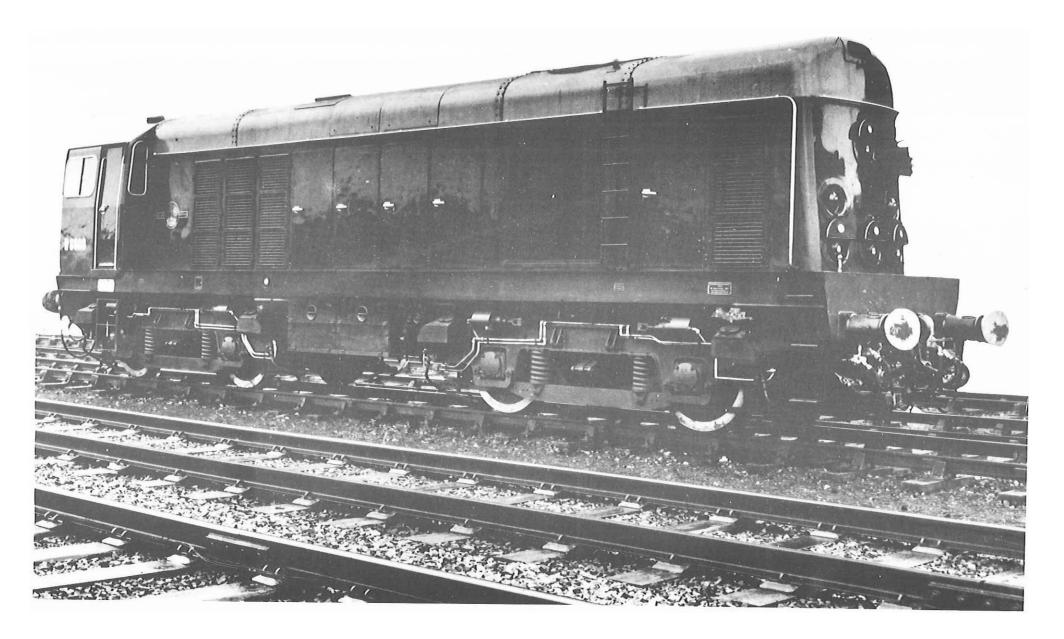

Each separate book contains the relevant index sheets to relate the locomotive number to the applicable diagram number.

3. The photographs, where included, depict typical locomotives in their "as built" condition.