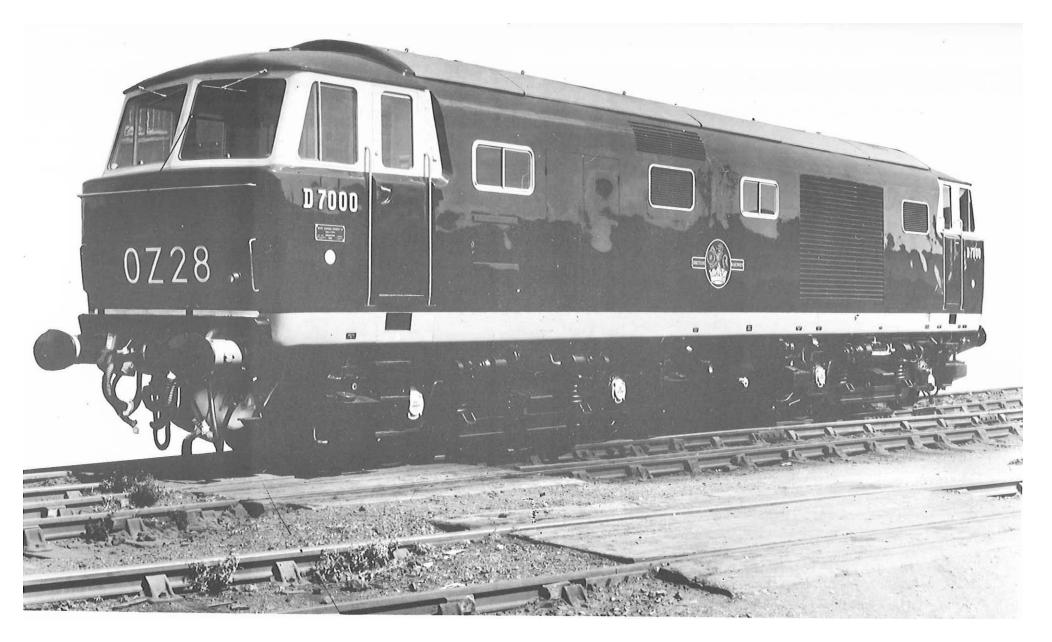

Each separate book contains the relevant index sheets to relate the locomotive number to the applicable diagram number.

3. The photographs, where included, depict typical locomotives in their "as built" condition.