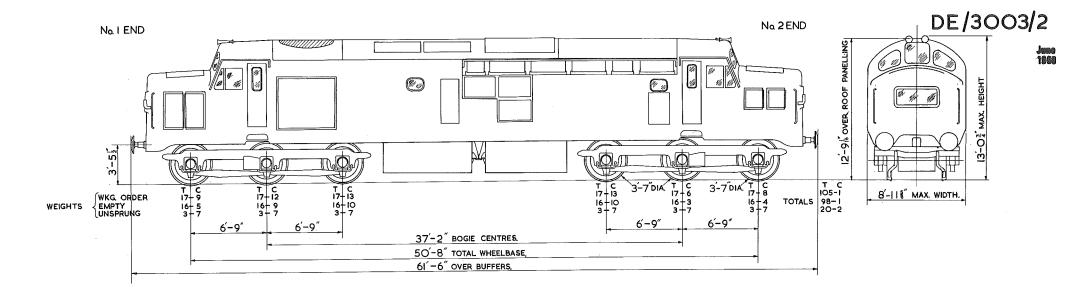

Each separate book contains the relevant index sheets to relate the locomotive number to the applicable diagram number.

3. The photographs, where included, depict typical locomotives in their "as built" condition.