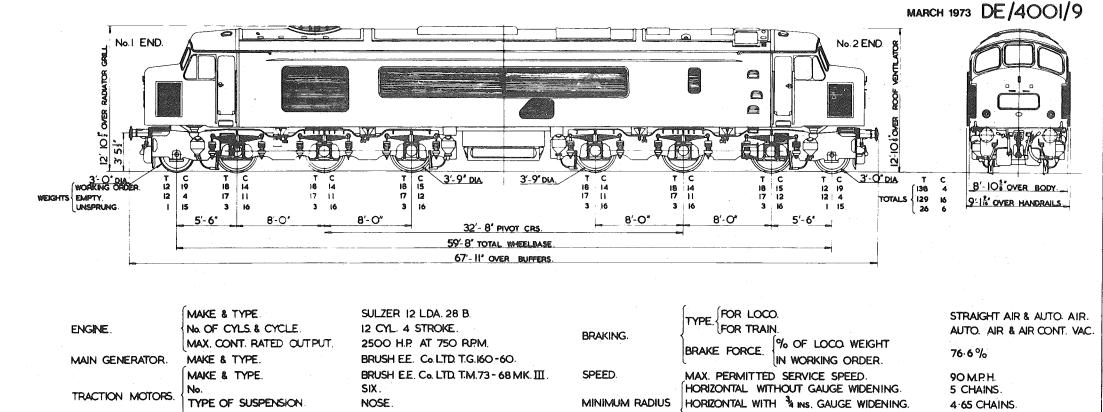

Each separate book contains the relevant index sheets to relate the locomotive number to the applicable diagram number.

3. The photographs, where included, depict typical locomotives in their "as built" condition.

4. This diagram book has been updated up to and including February 1973.

Date: March 1973

Issued by:- Chief Mechanical & Electrical Engineer The Railway Technical Centre DERBY