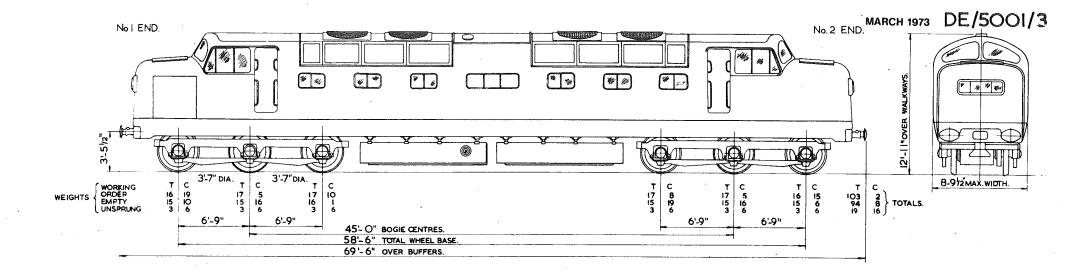

Each separate book contains the relevant index sheets to relate the locomotive number to the applicable diagram number.

3. The photographs, where included, depict typical locomotives in their "as built" condition.