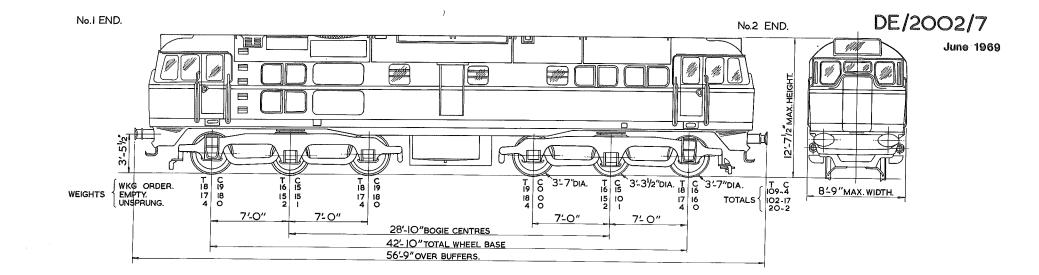

Each separate book contains the relevant index sheets to relate the locomotive number to the applicable diagram number.

3. The photographs, where included, depict typical locomotives in their "as built" condition.