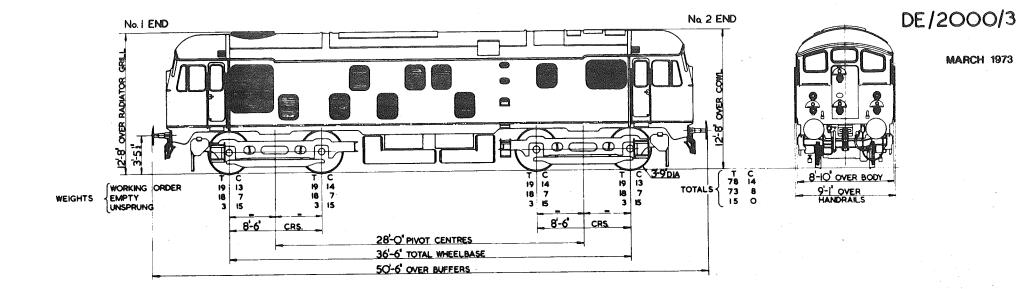

Each separate book contains the relevant index sheets to relate the locomotive number to the applicable diagram number.

3. The photographs, where included, depict typical locomotives in their "as built" condition.

4. This diagram book has been updated up to and including February 1973.

Date: March 1973

Issued by:- Chief Mechanical & Electrical Engineer The Railway Technical Centre DERBY