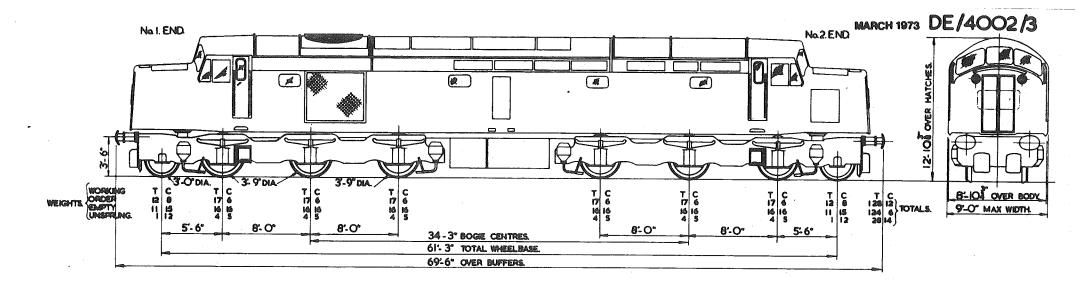

Each separate book contains the relevant index sheets to relate the locomotive number to the applicable diagram number.

3. The photographs, where included, depict typical locomotives in their "as built" condition.

4. This diagram book has been updated up to and including February 1973.

Date: March 1973

Issued by:- Chief Mechanical & Electrical Engineer The Railway Technical Centre DERBY