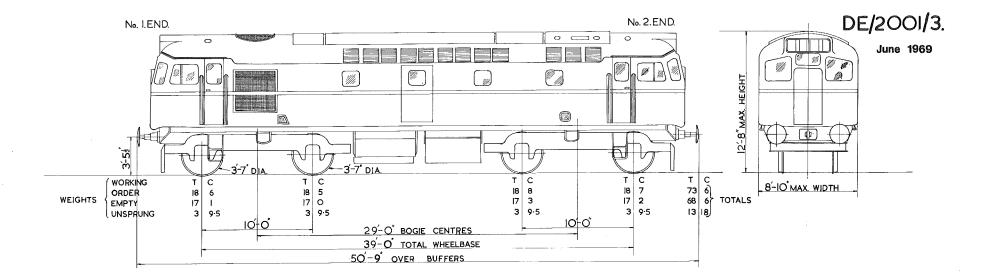

|
|                 | TYPE OF GEAR DRIVE.<br>MAX. TRACTIVE EFFORT.                                | SINGLE REDUCTION.<br>42,000 LB, AT 23 % ADHESION.<br>AT 2240 AMPS, MAIN GENERATOR.                          | TRAIN HEATING.<br>EQUIPMENT | (BOILER MAKE & TYPE.<br>STEAMING CAPACITY.                      | STONE VAPOR.<br>1 <b>75 O</b> LB/HOUR. |
| PERFORMANCE.    | CONT. TRACTIVE EFFORT.<br>RAIL H.P. AT CONT. RATING.<br>FULL ENGINE OUTPUT. | 30,000 LB. AT 11:25 M.P.H.<br>AT 1,720 AMPS. MAIN GENERATOR.<br>900 H.P.<br>AVAILABLE BETWEEN 7 & 75 M.P.H. | TANK CAPACITIES.            | (ENGINE FUEL.<br>BOILER FUEL.<br>BOILER WATER.                  | 500 GALLS.<br>100 GALLS.<br>450 GALLS. |

## 1160 H.P. B.R.C.W. TYPE 2 B-B DIESEL ELECTRIC LOCOMOTIVE CLASS 26/2

Original © BRB Residuary Ltd



1

|                 | MAKE & TYPE                                                                 | SULZER 6LDA 28B,                                                                                        |                              | FOR LOCO.                                                       | AIR.                                   |
|-----------------|-----------------------------------------------------------------------------|---------------------------------------------------------------------------------------------------------|------------------------------|-----------------------------------------------------------------|----------------------------------------|
| ENGINE.         | No,OF CYLS, & CYCLE.                                                        | 6 CYLS, 4STRO