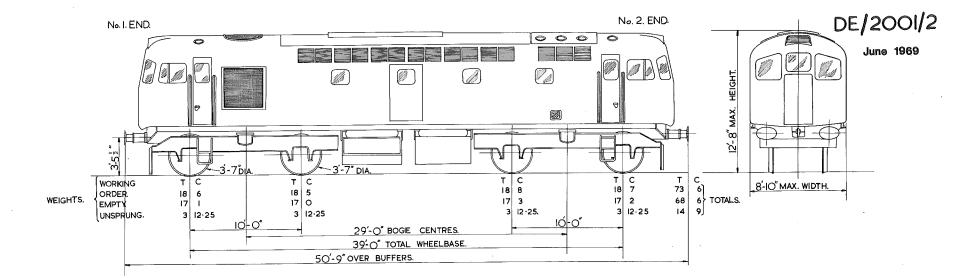

| WITHOUT GAUGE WIDENING<br>MIN RAD CURVE AT DEAD SLOW SPEED | 5 CHAINS.<br>42 CHAINS.                |
|                  | MAX. TRACTIVE EFFORT.                             | 42,000 LB. AT 23 % ADHESION.<br>AT 2240 AMPS. MAIN GENERATOR.<br>30,000 LB. AT 11:25 M.P.H. | TRAIN HEATIN <b>G</b><br>EQUIPMENT | BOILER MAKE & TYPE.<br>STEAMING CAPACITY.                  | STONE VAPOR.                           |
|                  | RAIL H.P. AT CONT. RATING.<br>FULL ENGINE OUTPUT. | AT 1,720 AMPS. MAIN GENERATOR.<br>900 H.P.<br>AVAILABLE BETWEEN 7 & 75 M.P.H.               | TANK CAPACITIES.                   | ENGINE FUEL.<br>{BOILER FUEL.<br>BOILER WATER.             | 500 GALLS.<br>100 GALLS.<br>550 GALLS. |

160 H.P. B.R.C.W. TYPE 2 B-B DIESEL ELECTRIC LOCOMOTIVE.

CLASS 26/1

-(2)



| ENGINE.         | (MAKE & TYPE.<br>Na OF CYLS. & CYCLE.                                       | SULZER 6LDA28.<br>6 CYLS. 4. STROKE.                                                                        |                             | TYPE FOR TRAIN.                                                 | AIR.<br>VACUUM.                        |
|-----------------|-----------------------------------------------------------------------------|-------------------------------------------------------------------------------------------------------------|-----------------------------|-----------------------------------------------------------------|----------------------------------------|
| MAIN GENERATOR  | MAX. CONT. RATED OUTPUT.<br>MAKE & TYPE.                                    | 1160.H.P.