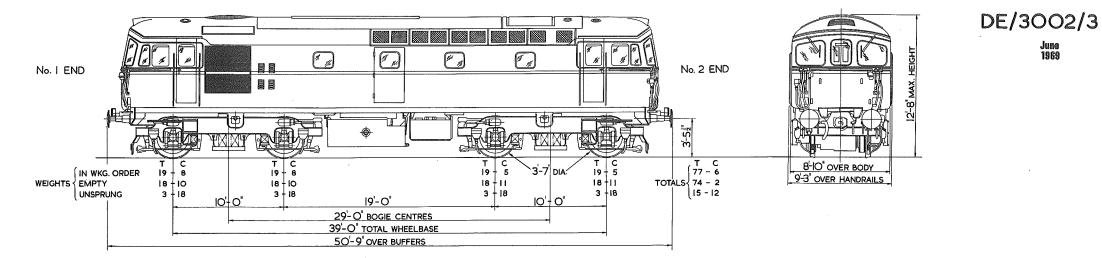

Each separate book contains the relevant index sheets to relate the locomotive number to the applicable diagram number.

3. The photographs, where included, depict typical locomotives in their "as built" condition.