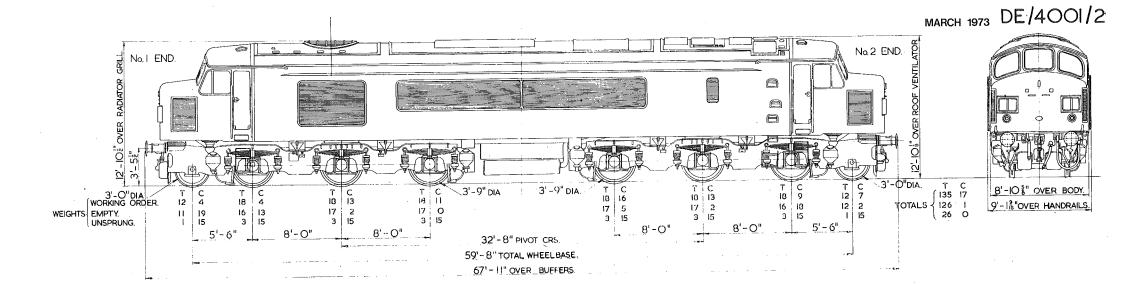

Each separate book contains the relevant index sheets to relate the locomotive number to the applicable diagram number.

3. The photographs, where included, depict typical locomotives in their "as built" condition.

4. This diagram book has been updated up to and including February 1973.

Date: March 1973

Issued by:- Chief Mechanical & Electrical Engineer The Railway Technical Centre DERBY