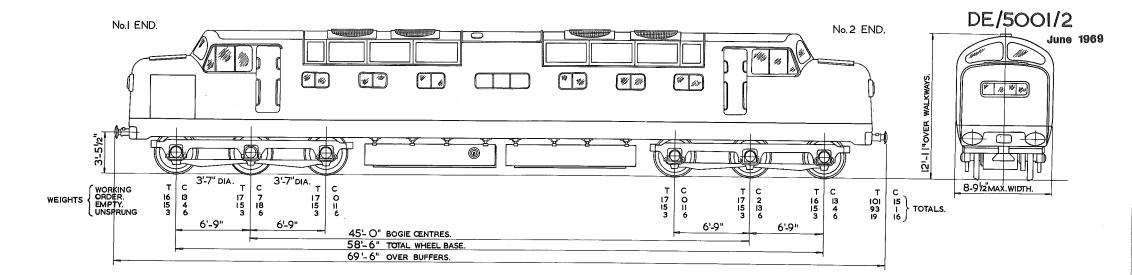

Each separate book contains the relevant index sheets to relate the locomotive number to the applicable diagram number.

3. The photographs, where included, depict typical locomotives in their "as built" condition.