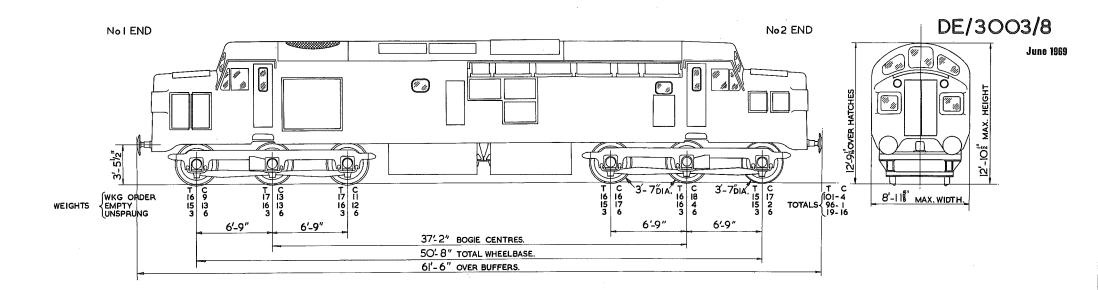

Each separate book contains the relevant index sheets to relate the locomotive number to the applicable diagram number.

3. The photographs, where included, depict typical locomotives in their "as built" condition.

4. This diagram book has been updated up to and including February 1973.

Date: March 1973

Issued by:- Chief Mechanical & Electrical Engineer The Railway Technical Centre DERBY