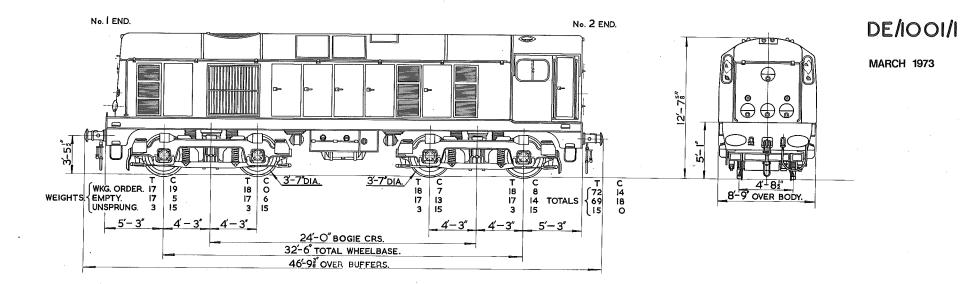

Each separate book contains the relevant index sheets to relate the locomotive number to the applicable diagram number.

3. The photographs, where included, depict typical locomotives in their "as built" condition.