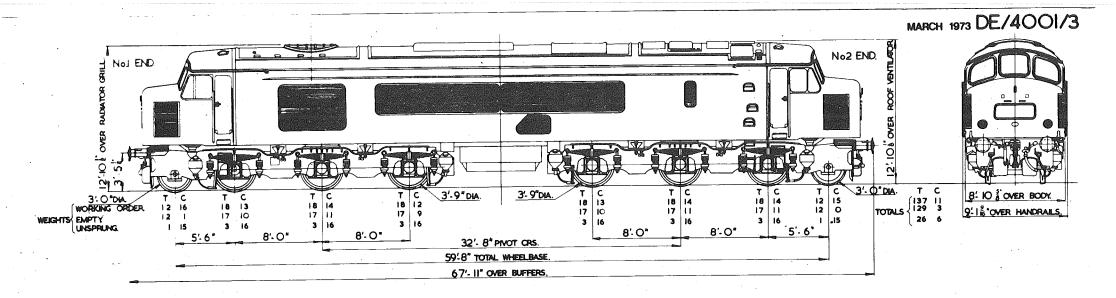

Each separate book contains the relevant index sheets to relate the locomotive number to the applicable diagram number.

3. The photographs, where included, depict typical locomotives in their "as built" condition.

4. This diagram book has been updated up to and including February 1973.

Date: March 1973

Issued by:- Chief Mechanical & Electrical Engineer The Railway Technical Centre DERBY