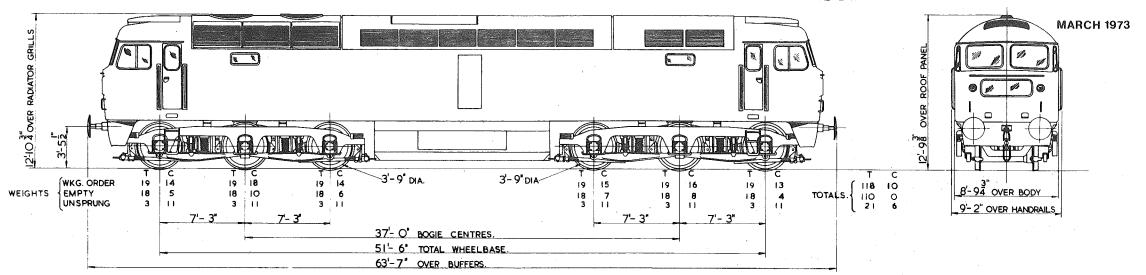

AINS<br>IO CHAINS  |
|                     | MAX. TRACTIVE EFFORT.                                                       | 62,000 LB. AT 24% ADHESION<br>AT 7,500 AMPS, MAIN GENERATOR.                                              | TRAIN HEATING<br>EQUIPMENT | BOILER MAKE & TYPE.<br>STEAMING CAPACITY.                                   | SPANNER MARK III.<br>1850 LB/HR.     |
|                     | CONT. TRACTIVE EFFORT.<br>RAIL H.P. AT CONT. RATING.<br>FULL ENGINE OUTPUT. | 30,000 LB AT 27 M.P.H.<br>AT 4260 AMPS, MAIN GENERATOR<br>2160 H.P.<br>AVAILABLE BETWEEN 10-5 & 85 M.P.H. | TANK CAPACITIES.           | ENGINE FUEL.<br>BOILER FUEL.<br>BOILER WATER.                               | <b>765</b> GALLONS.<br>1200 GALLONS. |

CLASS 47

Original © BRB Residuary Ltd

Nº. 2. END.

# DE/4003/6



| ENGINE.<br>MAIN GENERATOR. | MAKE & TYPE.<br>No. OF CYLS. & CYCLE.<br>MAX. CONT RATED OUTPUT.<br>MAKE & TYPE.<br>MAKE & TYPE.<br>No.<br>TYPE OF SUSPENSION.<br>TYPE OF GEAR DRIVE. | SULZER 12 LDA 28C.<br>12 CYL. 4 STROKE.<br>2750 H.P. AT 800 R.P.M.<br>BRUSH TG 172-50 MK. I.<br>BRUSH TM 64-68 MK. I.A.<br>SIX.<br>NOSE.<br>STRAIGHT SPUR. | BRAKING.<br>SPEED.<br>MINIMUM RADIUS<br>CURVES. | TYPE FOR LOCO.   FOR TRAIN.   BRAKE FORCE % OF LOCO WEIGHT   IN WORKING ORDER.   MAX. PERMITTED SERVICE SPEED.   HORIZONTAL WITHOUT GAUGE WIDENING.   VERTICAL CONVEX.   VERTICAL CONCAVE. | STRAIGHT AIR & AUTOMATIC AIR,<br>AUTO. AIR & AIR CONTROLLED VAC.<br>839%<br>95 M.P.H.<br>4 CHAINS,<br>IO CHAINS<br>IO CHAINS |
|----------------------------|--------------------------------------------------------------