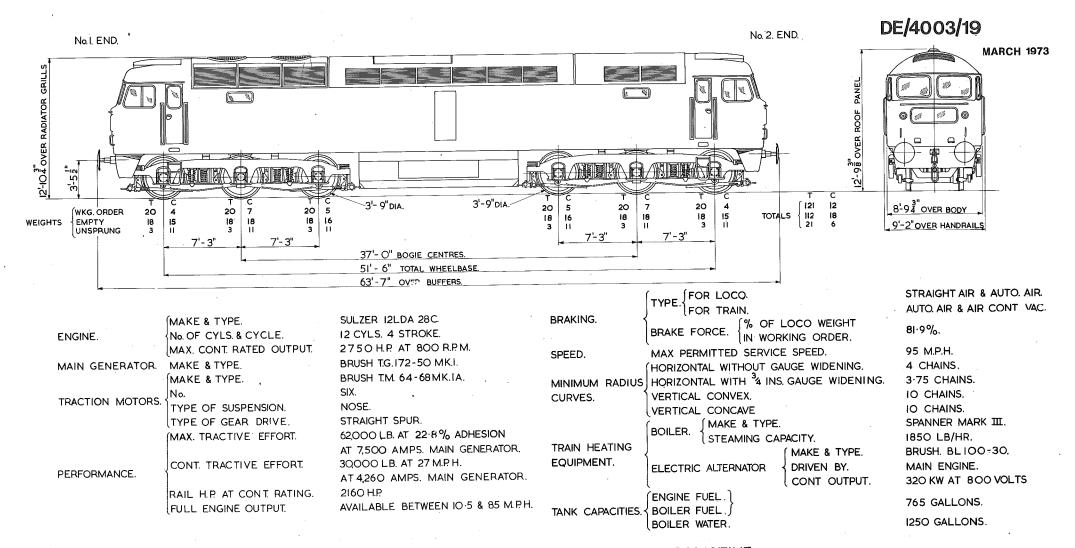

Each separate book contains the relevant index sheets to relate the locomotive number to the applicable diagram number.

3. The photographs, where included, depict typical locomotives in their "as built" condition.

4. This diagram book has been updated up to and including February 1973.

Date: March 1973

Issued by:- Chief Mechanical & Electrical Engineer The Railway Technical Centre DERBY