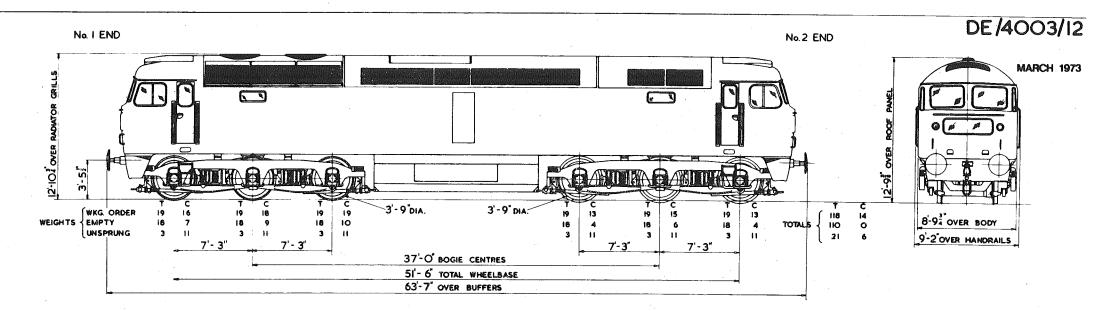

Each separate book contains the relevant index sheets to relate the locomotive number to the applicable diagram number.

3. The photographs, where included, depict typical locomotives in their "as built" condition.

4. This diagram book has been updated up to and including February 1973.

Date: March 1973

Issued by:- Chief Mechanical & Electrical Engineer The Railway Technical Centre DERBY