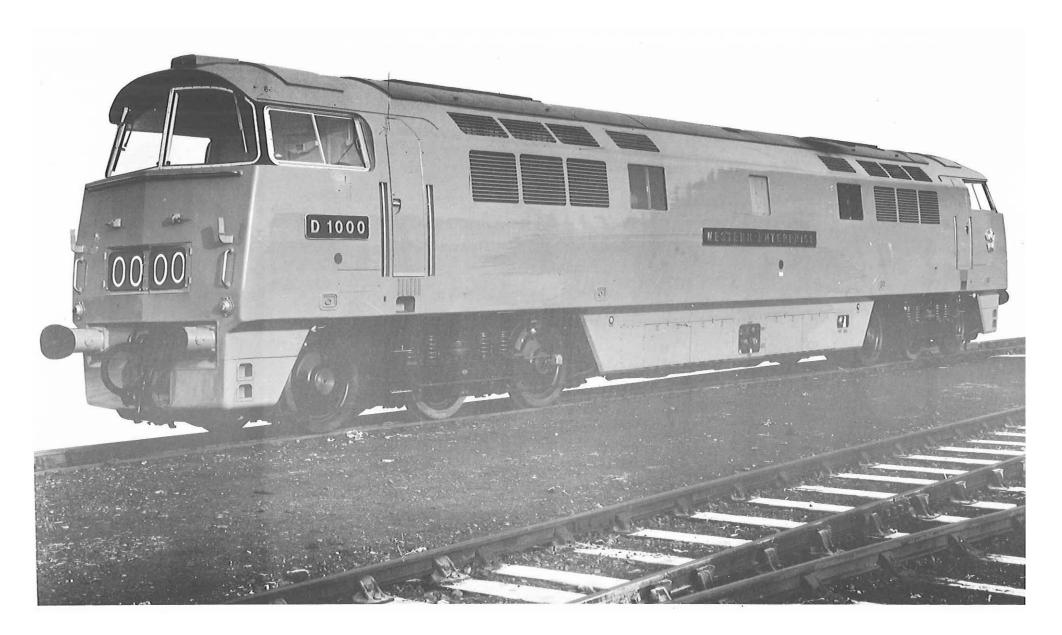

Each separate book contains the relevant index sheets to relate the locomotive number to the applicable diagram number.

3. The photographs, where included, depict typical locomotives in their "as built" condition.