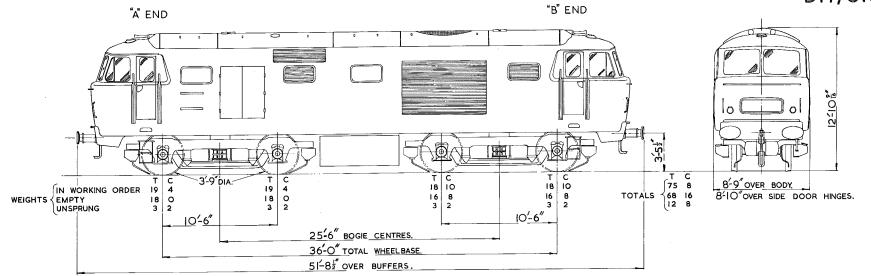

Each separate book contains the relevant index sheets to relate the locomotive number to the applicable diagram number.

3. The photographs, where included, depict typical locomotives in their "as built" condition.