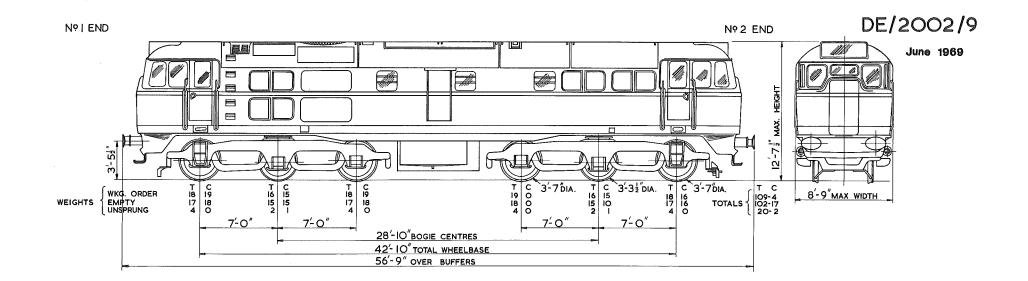

Each separate book contains the relevant index sheets to relate the locomotive number to the applicable diagram number.

3. The photographs, where included, depict typical locomotives in their "as built" condition.