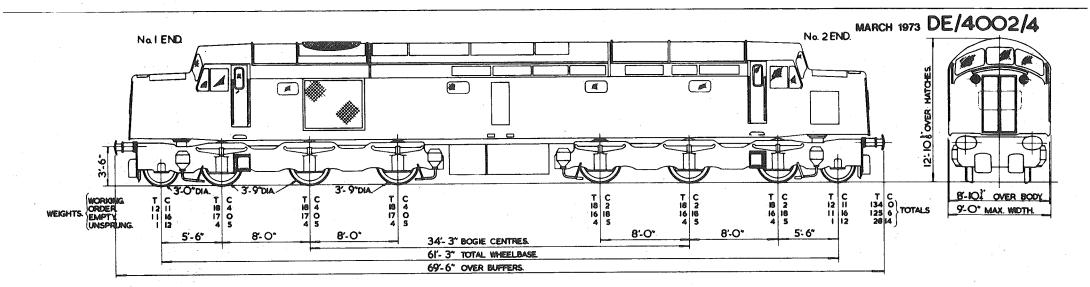

Each separate book contains the relevant index sheets to relate the locomotive number to the applicable diagram number.

3. The photographs, where included, depict typical locomotives in their "as built" condition.

4. This diagram book has been updated up to and including February 1973.

Date: March 1973

Issued by:- Chief Mechanical & Electrical Engineer The Railway Technical Centre DERBY