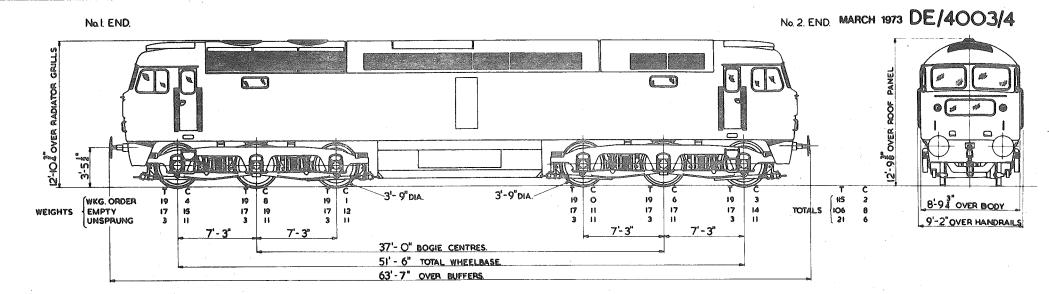

Each separate book contains the relevant index sheets to relate the locomotive number to the applicable diagram number.

3. The photographs, where included, depict typical locomotives in their "as built" condition.

4. This diagram book has been updated up to and including February 1973.

Date: March 1973

Issued by:- Chief Mechanical & Electrical Engineer The Railway Technical Centre DERBY