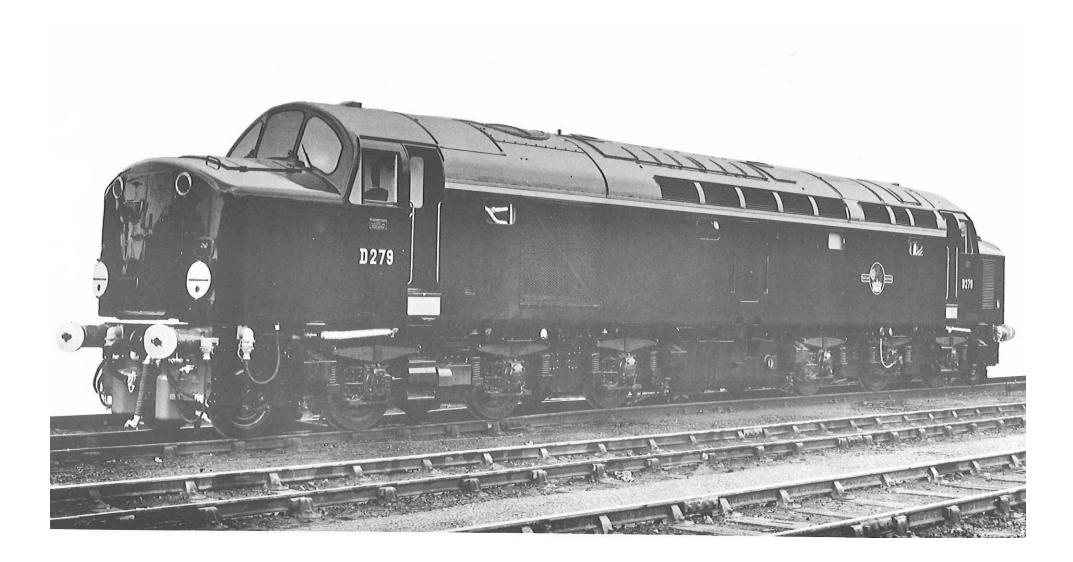

Each separate book contains the relevant index sheets to relate the locomotive number to the applicable diagram number.

3. The photographs, where included, depict typical locomotives in their "as built" condition.