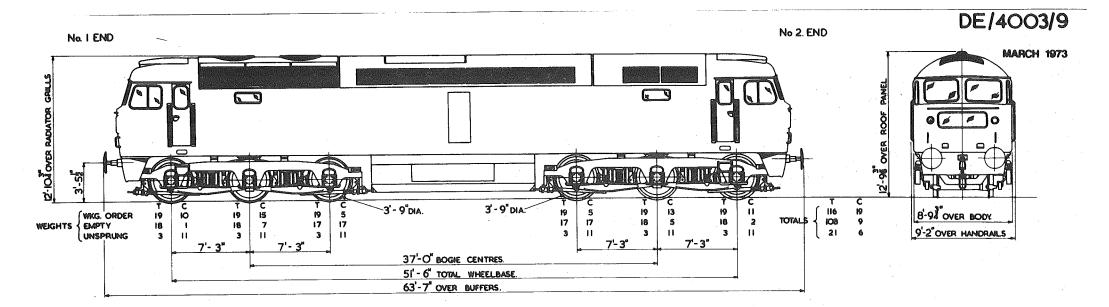

| 30,000 LB. AT 27 M.P.H.                            | EQUIPMENT.     | STEAMING CAPACITY.                                  | 2750 LB/HR                                              |
| PERFORMANCE.     | AT 4,260 AMPS. MAIN GENERATOR,<br>RAIL H.P. AT CONT. RATING, 2160 H.P. | TANK CAPACITIES.                                   | ENGINE FUEL.   | 765 GALLONS                                         |                                                         |
|                  | (FULL ENGINE OUTPUT,                                                   | AVAILABLE BETWEEN 10 5 & 85 MPH.                   |                | BOILER WATER.                                       | 1200 GALLONS                                            |

CLASS 47

 $\langle \rangle$ 



| ENGINE.          | MAKE & TYPE.                             | SULZER 12 L.D.A. 28 C.<br>12 CYL. 4 STROKE.        | BRAKING          | TYPE FOR LOCO.<br>FOR TRAIN.            | STRAIGHT AIR & AUTO, AIR,<br>AUTO, AIR & AIR CONT, VAC, |
|------------------|------------------------------------------|----------------------------------------------------|------------------|-----------------------------------------|---------------------------------------------------------|
| MAIN GENERATOR.  | MAX. CONT. RATED OUTPUT.<br>MAKE & TYPE. | 2750 H.P. AT 800 R.P.M.<br>BRUSH TG 172 - 50 MK.1. | Dranii 10.       | BRAKE FORCE {% OF LOCO. WEIGHT          | 85·1%.                                                  |
|                  | MAKE & TYPE.                             | BRUSH TM. 64 - 68 MK.I.A.