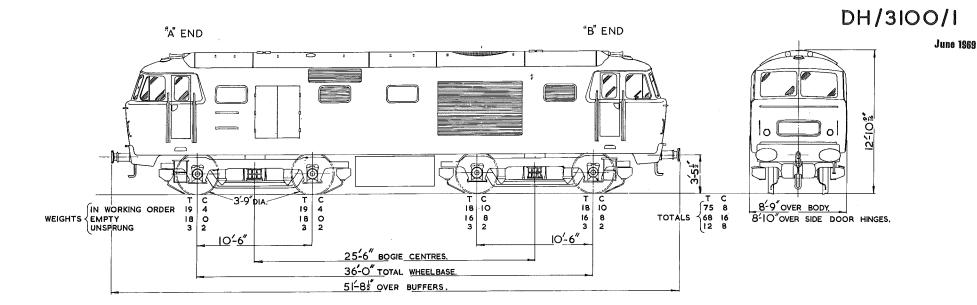

Each separate book contains the relevant index sheets to relate the locomotive number to the applicable diagram number.

3. The photographs, where included, depict typical locomotives in their "as built" condition.