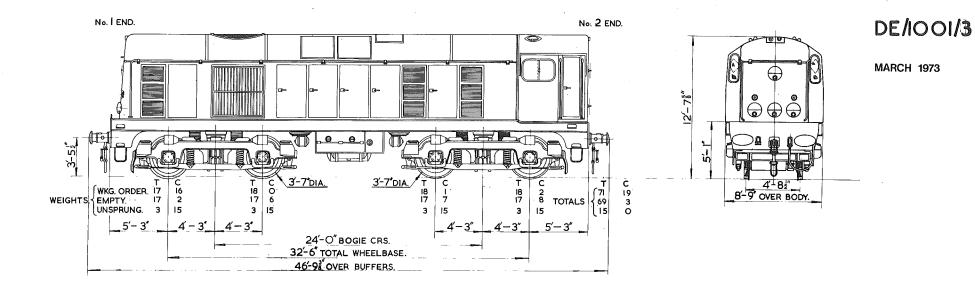

Each separate book contains the relevant index sheets to relate the locomotive number to the applicable diagram number.

3. The photographs, where included, depict typical locomotives in their "as built" condition.

4. This diagram book has been updated up to and including February 1973.

Date: March 1973

Issued by:- Chief Mechanical & Electrical Engineer The Railway Technical Centre DERBY