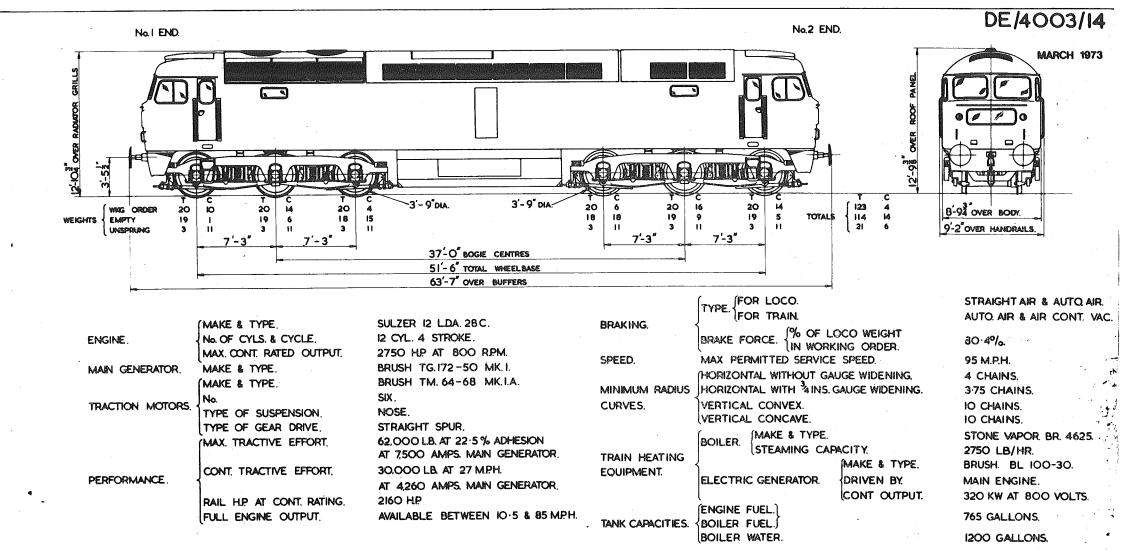

Each separate book contains the relevant index sheets to relate the locomotive number to the applicable diagram number.

3. The photographs, where included, depict typical locomotives in their "as built" condition.

4. This diagram book has been updated up to and including February 1973.

Date: March 1973

Issued by:- Chief Mechanical & Electrical Engineer The Railway Technical Centre DERBY