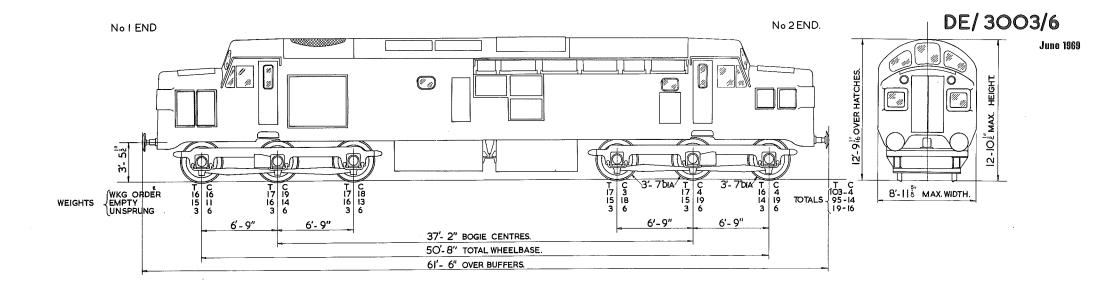

Each separate book contains the relevant index sheets to relate the locomotive number to the applicable diagram number.

3. The photographs, where included, depict typical locomotives in their "as built" condition.

4. This diagram book has been updated up to and including February 1973.

Date: March 1973

Issued by:- Chief Mechanical & Electrical Engineer The Railway Technical Centre DERBY