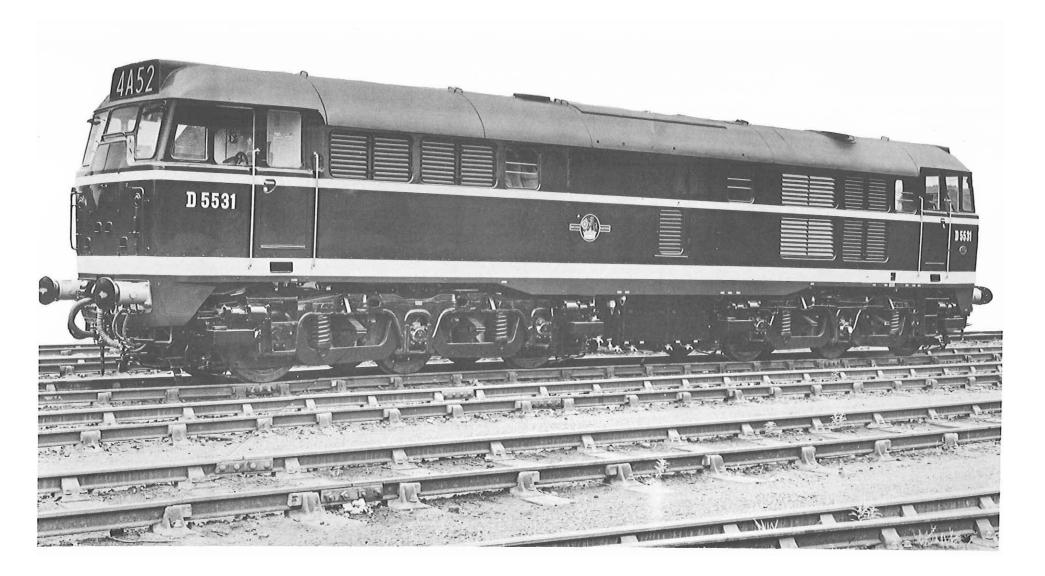

Each separate book contains the relevant index sheets to relate the locomotive number to the applicable diagram number.

3. The photographs, where included, depict typical locomotives in their "as built" condition.