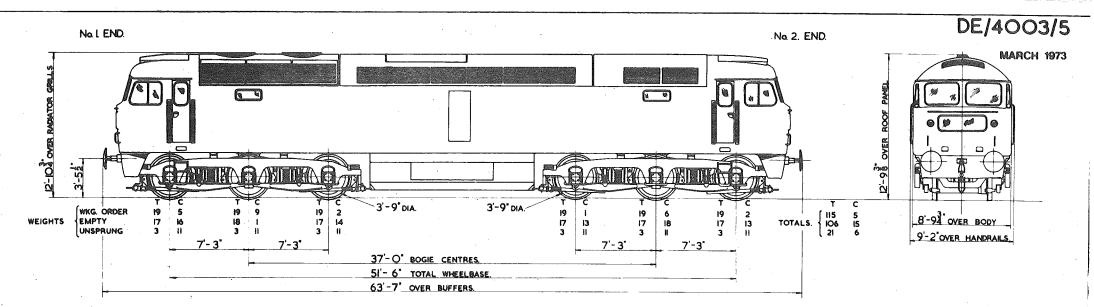

Each separate book contains the relevant index sheets to relate the locomotive number to the applicable diagram number.

3. The photographs, where included, depict typical locomotives in their "as built" condition.

4. This diagram book has been updated up to and including February 1973.

Date: March 1973

Issued by:- Chief Mechanical & Electrical Engineer The Railway Technical Centre DERBY