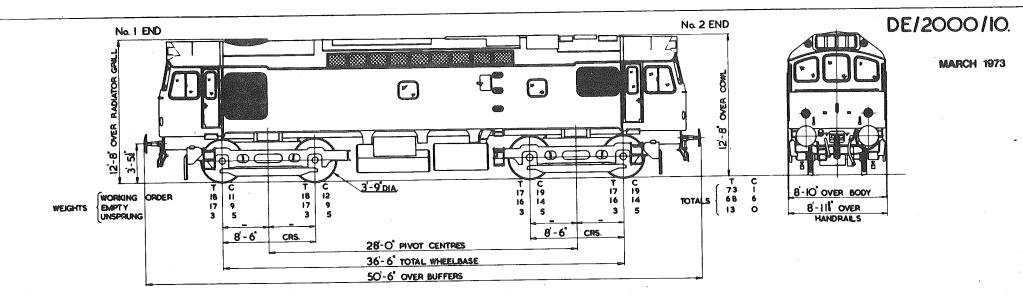

Each separate book contains the relevant index sheets to relate the locomotive number to the applicable diagram number.

3. The photographs, where included, depict typical locomotives in their "as built" condition.

4. This diagram book has been updated up to and including February 1973.

Date: March 1973

Issued by:- Chief Mechanical & Electrical Engineer The Railway Technical Centre DERBY