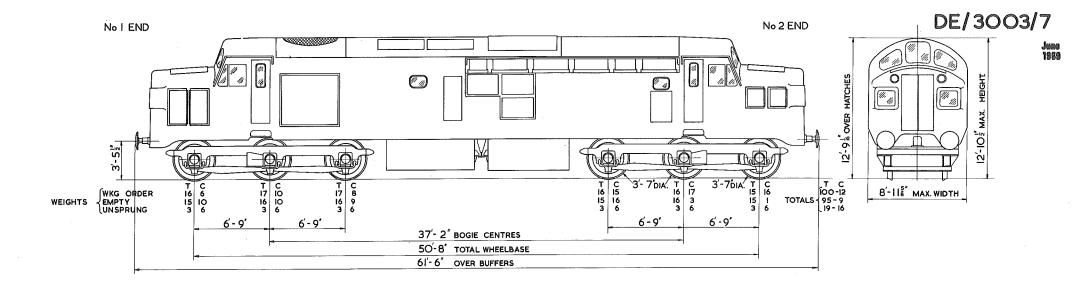

Each separate book contains the relevant index sheets to relate the locomotive number to the applicable diagram number.

3. The photographs, where included, depict typical locomotives in their "as built" condition.

4. This diagram book has been updated up to and including February 1973.

Date: March 1973

Issued by:- Chief Mechanical & Electrical Engineer The Railway Technical Centre DERBY