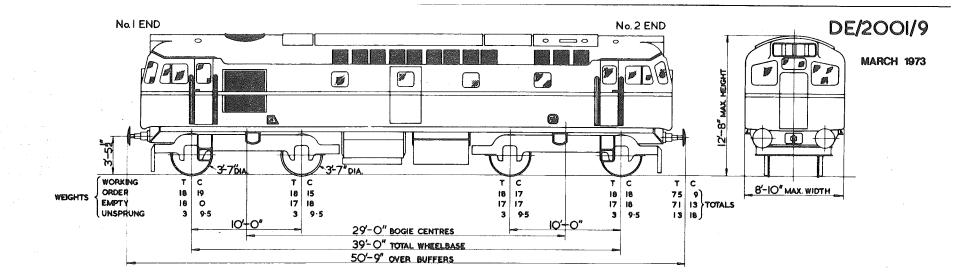

Each separate book contains the relevant index sheets to relate the locomotive number to the applicable diagram number.

3. The photographs, where included, depict typical locomotives in their "as built" condition.

4. This diagram book has been updated up to and including February 1973.

Date: March 1973

Issued by:- Chief Mechanical & Electrical Engineer The Railway Technical Centre DERBY