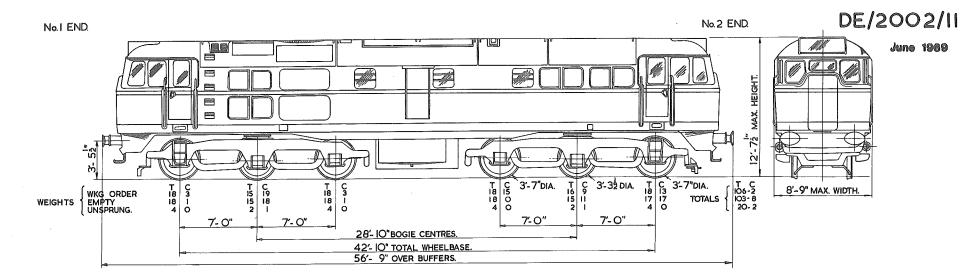

Each separate book contains the relevant index sheets to relate the locomotive number to the applicable diagram number.

3. The photographs, where included, depict typical locomotives in their "as built" condition.