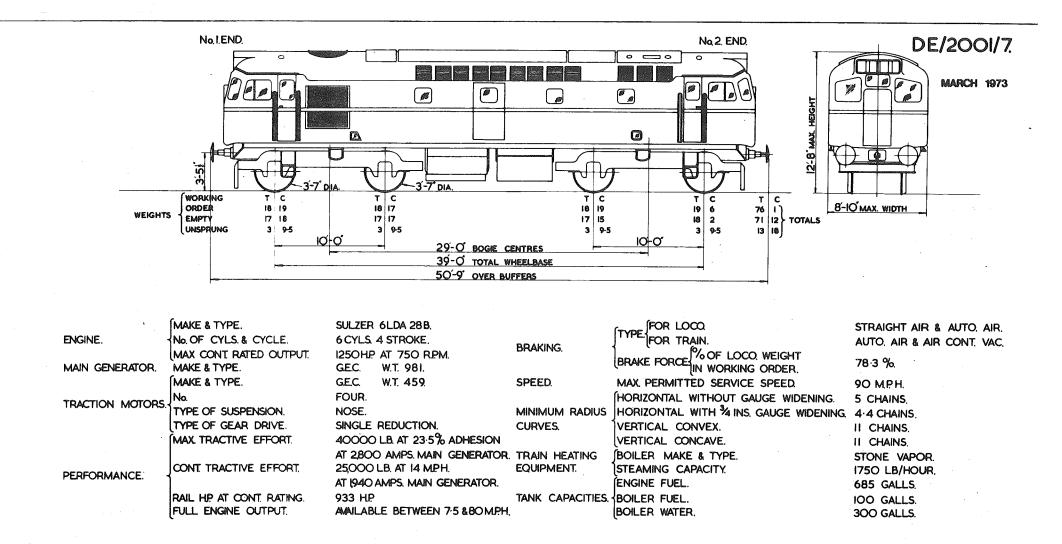

Each separate book contains the relevant index sheets to relate the locomotive number to the applicable diagram number.

3. The photographs, where included, depict typical locomotives in their "as built" condition.

4. This diagram book has been updated up to and including February 1973.

Date: March 1973

Issued by:- Chief Mechanical & Electrical Engineer The Railway Technical Centre DERBY