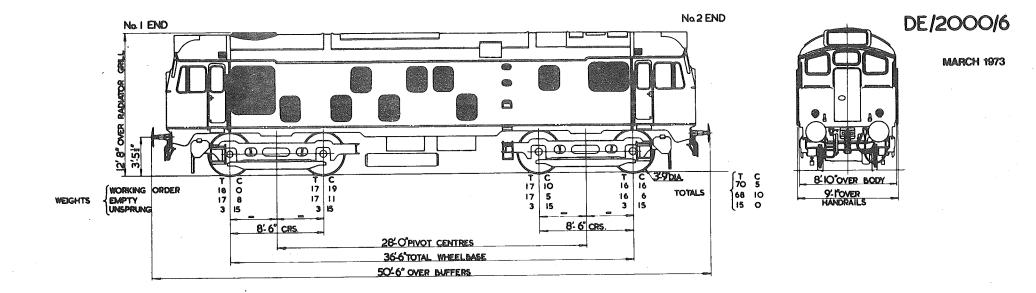

Each separate book contains the relevant index sheets to relate the locomotive number to the applicable diagram number.

3. The photographs, where included, depict typical locomotives in their "as built" condition.

4. This diagram book has been updated up to and including February 1973.

Date: March 1973

Issued by:- Chief Mechanical & Electrical Engineer The Railway Technical Centre DERBY