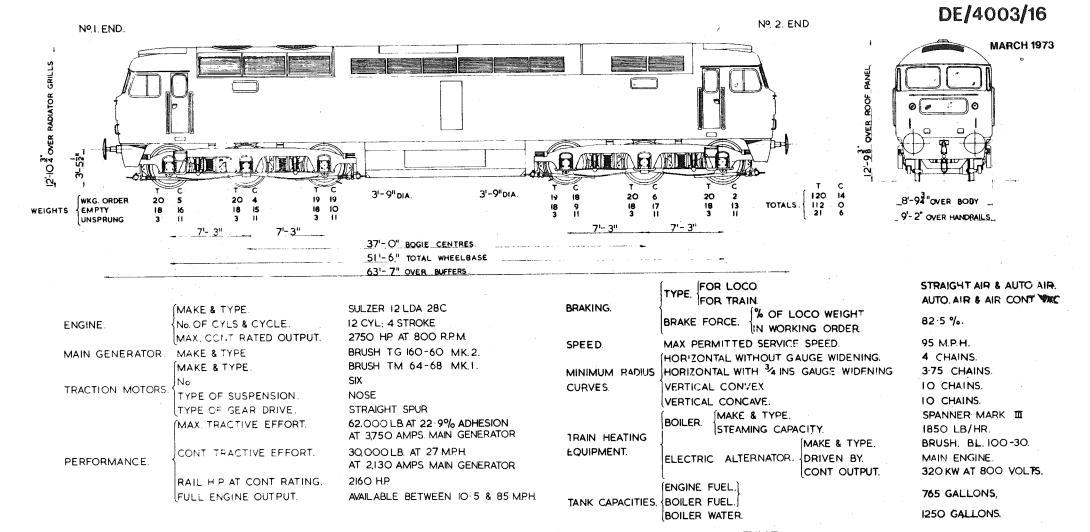

Each separate book contains the relevant index sheets to relate the locomotive number to the applicable diagram number.

3. The photographs, where included, depict typical locomotives in their "as built" condition.

4. This diagram book has been updated up to and including February 1973.

Date: March 1973

Issued by:- Chief Mechanical & Electrical Engineer The Railway Technical Centre DERBY