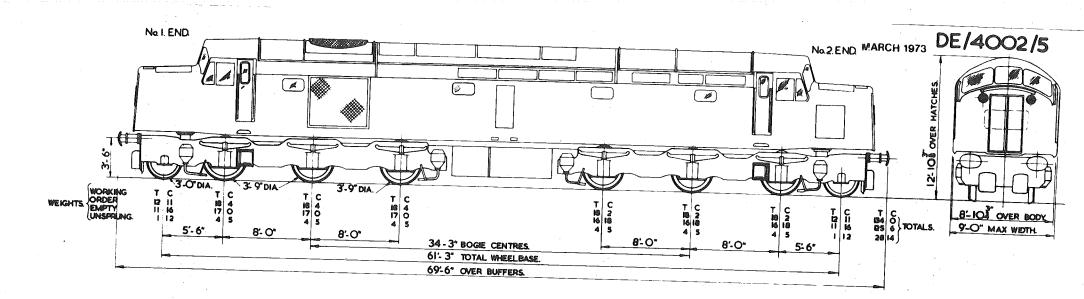

Each separate book contains the relevant index sheets to relate the locomotive number to the applicable diagram number.

3. The photographs, where included, depict typical locomotives in their "as built" condition.

4. This diagram book has been updated up to and including February 1973.

Date: March 1973

Issued by:- Chief Mechanical & Electrical Engineer The Railway Technical Centre DERBY