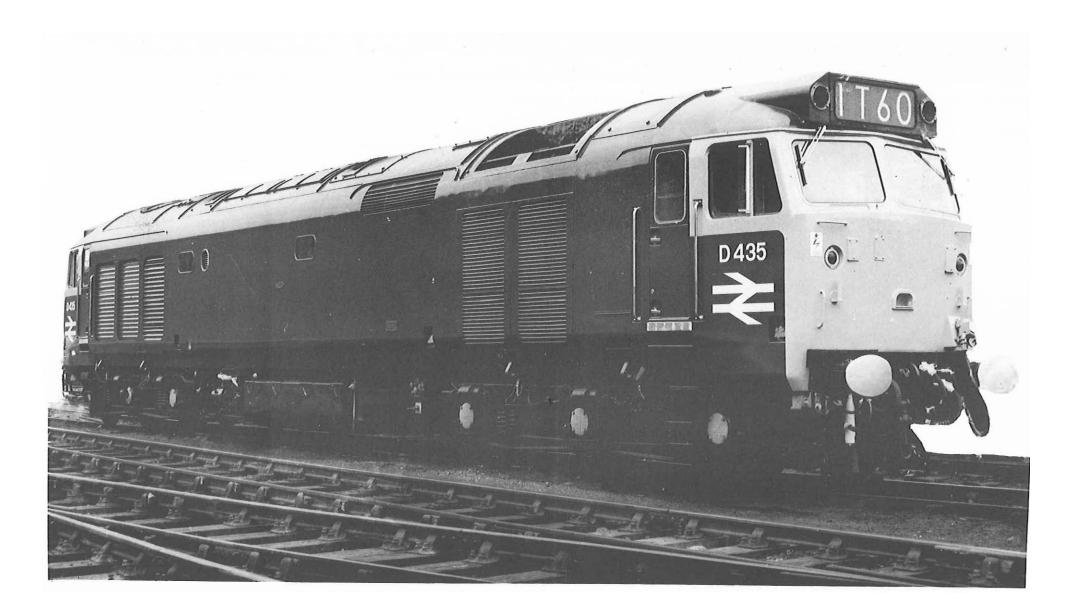

Each separate book contains the relevant index sheets to relate the locomotive number to the applicable diagram number.

3. The photographs, where included, depict typical locomotives in their "as built" condition.