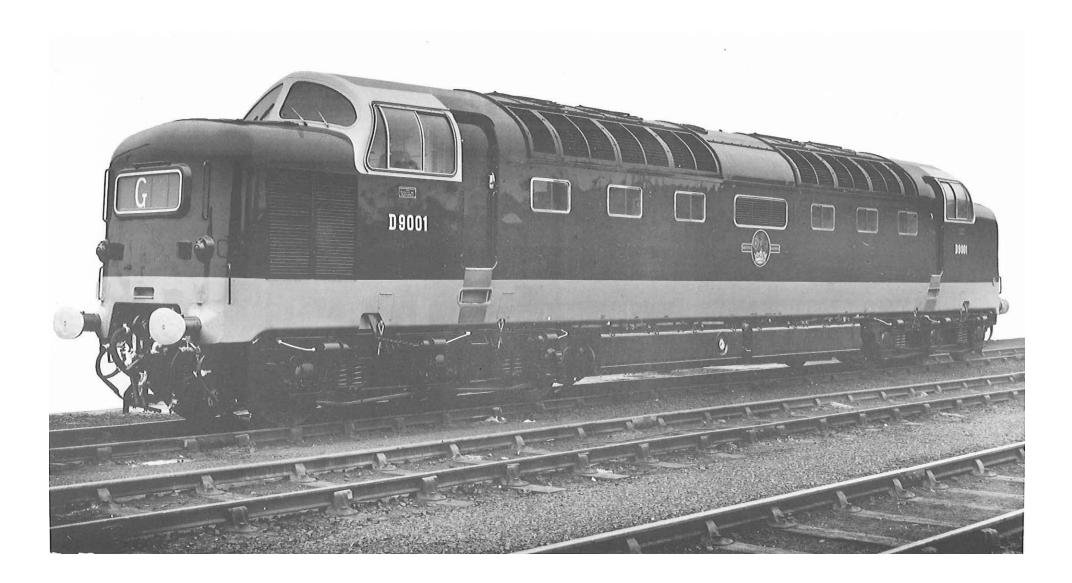

Each separate book contains the relevant index sheets to relate the locomotive number to the applicable diagram number.

3. The photographs, where included, depict typical locomotives in their "as built" condition.