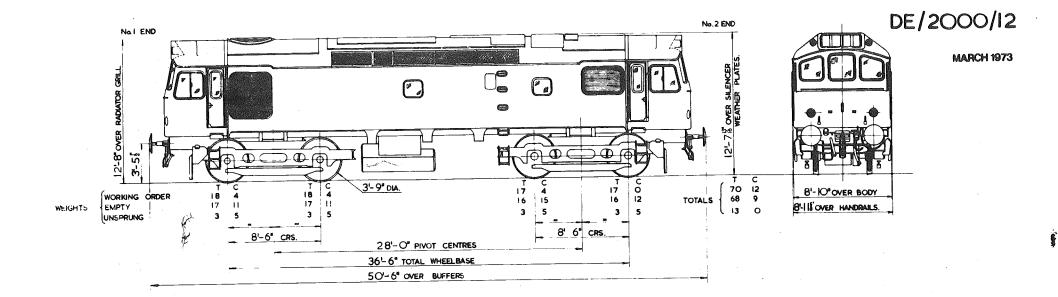

Each separate book contains the relevant index sheets to relate the locomotive number to the applicable diagram number.

3. The photographs, where included, depict typical locomotives in their "as built" condition.

4. This diagram book has been updated up to and including February 1973.

Date: March 1973

Issued by:- Chief Mechanical & Electrical Engineer The Railway Technical Centre DERBY