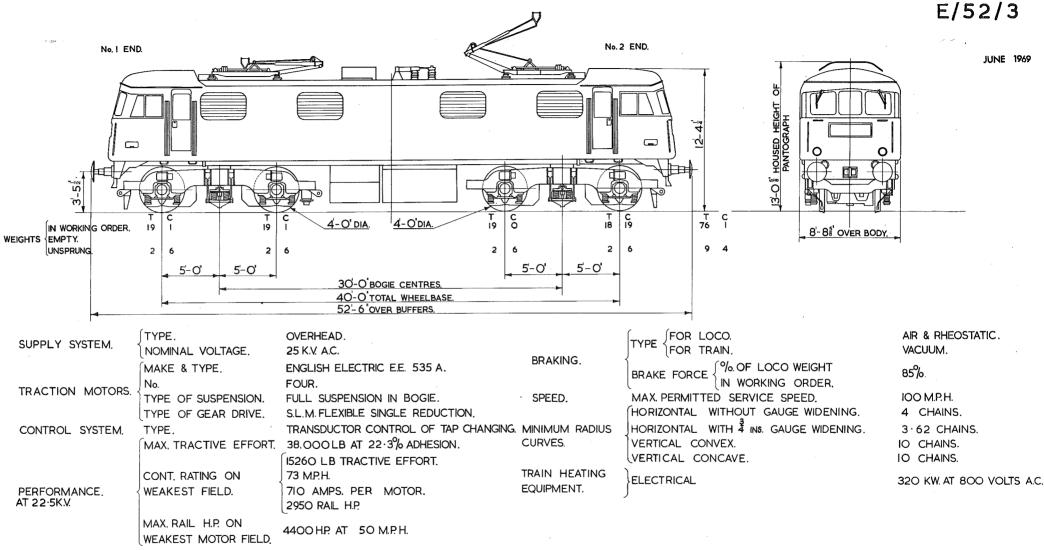

#### JUNE 1969

| NUMBER | NUMBER | NUMBER                                  | NUMBER   | NUMBER                                | NUMBER   | NUMBER | NUMBER   | NUMBER | DIAGRAM<br>NUMBER | NUMBER | NUMBER | NUMBER | NUMBER  | NUMBER |           | LOCO.  |           | LOCO.  | DIAGRAM<br>NUMBER |      |
|--------|--------|-----------------------------------------|----------|---------------------------------------|----------|--------|----------|--------|-------------------|--------|--------|--------|---------|--------|-----------|--------|-----------|--------|-------------------|------|
| L      |        |                                         | <u> </u> | ļ                                     |          |        |          |        |                   |        |        |        | HOMOLIN |        | Homer     | NONDER | THOMOLER_ | NONDER | NUMBER            | NUMB |
|        |        |                                         |          |                                       |          |        |          |        |                   |        |        |        |         |        |           |        |           |        |                   |      |
|        |        | ļ                                       |          | <u> </u>                              |          |        |          |        | ļ                 |        |        |        |         |        |           |        |           |        |                   |      |
|        |        |                                         |          |                                       | <u> </u> |        |          |        |                   |        |        |        |         |        |           |        |           |        |                   |      |
|        |        | <u> </u>                                |          | <u> </u>                              |          |        |          |        | ļ                 |        | ļ      |        |         |        |           |        |           |        |                   |      |
|        |        |                                         |          |                                       |          |        |          |        | 1                 |        | L      |        |         |        |           |        |           |        |                   |      |
|        |        |                                         | l        |                                       |          |        |          |        |                   |        |        |        | ·       |        |           |        |           |        |                   |      |
|        |        |                                         |          | <b> </b>                              |          |        |          |        |                   |        |        |        |         |        |           |        |           |        |                   |      |
|        |        |                                         |          | · · · · · · · · · · · · · · · · · · · |          |        |          |        | -                 |        |        |        |         |        |           |        |           |        |                   |      |
|        |        |                                         |          |                                       |          |        |          |        | ļ                 |        | ļ      |        |         |        |           |        |           |        |                   |      |
|        |        | <u> </u>                                |          | I                                     |          |        |          |        |                   |        |        |        |         |        |           |        |           |        |                   |      |
|        |        |                                         | <u> </u> |                                       |          |        | <u> </u> |        |                   |        |        |        |         |        |           |        |           |        |                   |      |
|        |        |                                         |          |                                       |          |        |          |        |                   |        |        |        |         |        |           |        |           |        |                   |      |
|        |        |                                         |          |                                       |          |        |          |        |                   |        |        |        |         |        |           |        |           |        |                   |      |
|        |        | 7                                       | <u> </u> |                                       |          |        |          |        |                   |        |        |        |         |        |           |        |           |        |                   |      |
|        |        |                                         |          | · · · · · · · · · · · · · · · · · · · |          |        |          |        |                   |        |        |        |         |        |           |        |           |        |                   |      |
|        |        |                                         |          |                                       |          |        |          |        |                   |        |        |        |         |        |           |        |           | -      |                   |      |
|        | ·      |                                         |          |                                       |          |        |          |        |                   |        |        |        |         |        |           |        |           |        |                   |      |
|        |        |                                         |          |                                       |          |        |          |        |                   |        |        |        |         |        |           |        |           |        |                   |      |
|        |        |                                         |          |                                       |          |        |          |        |                   |        |        |        |         |        |           |        |           |        |                   |      |
|        |        |                                         |          |                                       |          |        |          |        |                   |        |        |        |         |        |           |        |           |        |                   |      |
|        |        |                                         |          |                                       |          |        |          |        |                   |        |        |        |         |        |           |        |           |        |                   |      |
|        |        |                                         |          |                                       |          |        |          | •      |                   |        |        |        |         |        |           |        |           |        |                   |      |
|        |        |                                         |          |                                       |          |        |          |        |                   |        |        |        |         |        |           |        |           |        |                   |      |
|        |        |                                         |          |                                       |          |        |          |        |                   |        |        |        |         |        |           |        |           |        |                   |      |
| -      |        |                                         |          |                                       |          |        |          |        |                   |        |        |        |         |        |           |        |           |        |                   |      |
|        |        |                                         |          |                                       |          |        |          |        |                   |        |        |        |         |        |           |        |           |        |                   |      |
|        |        | ••••••••••••••••••••••••••••••••••••••• |          |                                       |          |        |          |        |                   |        |        |        |         |        |           |        |           |        |                   |      |
|        |        |                                         |          |                                       |          |        |          |        |                   |        |        |        |         |        |           |        |           |        |                   |      |
|        |        |                                         |          |                                       |          |        |          |        |                   |        |        |        |         |        |           |        |           |        |                   |      |
|        |        |                                         |          |                                       | [·       |        |          |        |                   |        |        |        |         |        |           |        |           |        |                   |      |
|        |        |                                         |          |                                       |          |        |          |        |                   |        |        |        |         |        |           |        |           |        |                   |      |
|        |        |                                         |          |                                       |          |        |          |        |                   |        |        |        |         |        |           |        |           |        |                   |      |
|        |        |                                         |          |                                       |          |        |          |        |                   |        |        |        |         |        |           |        |           |        |                   |      |
|        |        |                                         |          | ·                                     |          |        |          |        |                   |        |        |        |         |        |           |        |           |        |                   |      |
|        |        |                                         |          |                                       |          |        |          |        |                   |        |        |        |         |        |           |        |           |        |                   |      |
|        |        |                                         |          |                                       |          |        |          |        |                   |        |        |        |         |        |           |        |           |        |                   |      |
|        |        |                                         |          |                                       |          |        |          |        |                   |        |        |        |         |        |           |        |           |        |                   |      |
|        |        |                                         |          | f                                     |          |        |          |        |                   |        |        |        |         |        |           |        |           |        |                   |      |
|        |        | ł                                       |          |                                       |          |        |          |        |                   |        |        |        |         |        |           |        |           |        |                   |      |
|        | ·      |                                         |          |                                       |          |        |          |        |                   |        |        |        |         |        |           |        |           |        |                   |      |
|        |        |                                         |          |                                       |          |        |          |        |                   |        |        |        |         |        |           |        |           |        |                   |      |
|        |        | ······                                  |          |                                       |          |        |          |        | <u> </u> -        |        |        |        |         |        | · · · · · |        |           |        |                   |      |
|        |        |                                         |          |                                       |          |        |          |        |                   |        |        |        |         |        |           |        |           |        |                   |      |