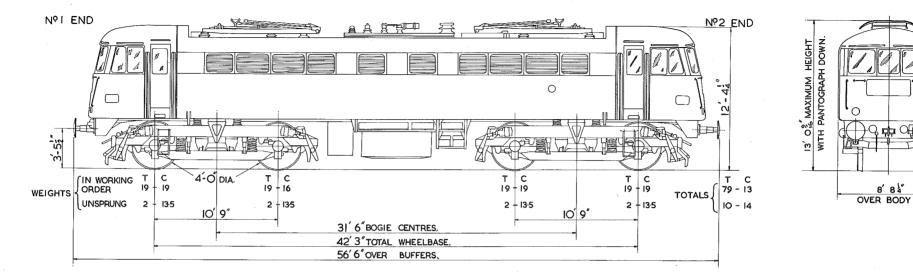

#### JUNE 1969

| NUMBER | NUMBER | NUMBER                                  | NUMBER   | NUMBER                                | NUMBER   | NUMBER | NUMBER   | NUMBER | DIAGRAM<br>NUMBER | NUMBER | NUMBER | NUMBER | NUMBER  | NUMBER |           | LOCO.  |           | LOCO.  | DIAGRAM<br>NUMBER |      |
|--------|--------|-----------------------------------------|----------|---------------------------------------|----------|--------|----------|--------|-------------------|--------|--------|--------|---------|--------|-----------|--------|-----------|--------|-------------------|------|
| L      |        |                                         | <u> </u> | ļ                                     |          |        |          |        |                   |        |        |        | HOMOLIN |        | Homer     | NONDER | THOMOLER_ | NONDER | NUMBER            | NUMB |
|        |        |                                         |          |                                       |          |        |          |        |                   |        |        |        |         |        |           |        |           |        |                   |      |
|        |        | ļ                                       |          | <u> </u>                              |          |        |          |        | ļ                 |        |        |        |         |        |           |        |           |        |                   |      |
|        |        |                                         |          |                                       | <u> </u> |        |          |        |                   |        |        |        |         |        |           |        |           |        |                   |      |
|        |        | <u> </u>                                |          | <u> </u>                              |          |        |          |        | ļ                 |        | ļ      |        |         |        |           |        |           |        |                   |      |
|        |        |                                         |          |                                       |          |        |          |        | 1                 |        | L      |        |         |        |           |        |           |        |                   |      |
|        |        |                                         | l        |                                       |          |        |          |        |                   |        |        |        | ·       |        |           |        |           |        |                   |      |
|        |        |                                         |          | <b> </b>                              |          |        |          |        |                   |        |        |        |         |        |           |        |           |        |                   |      |
|        |        |                                         |          | · · · · · · · · · · · · · · · · · · · |          |        |          |        | -                 |        |        |        |         |        |           |        |           |        |                   |      |
|        |        |                                         |          |                                       |          |        |          |        | ļ                 |        | ļ      |        |         |        |           |        |           |        |                   |      |
|        |        | <u> </u>                                |          | I                                     |          |        |          |        |                   |        |        |        |         |        |           |        |           |        |                   |      |
|        |        |                                         | <u> </u> |                                       |          |        | <u> </u> |        |                   |        |        |        |         |        |           |        |           |        |                   |      |
|        |        |                                         |          |                                       |          |        |          |        |                   |        |        |        |         |        |           |        |           |        |                   |      |
|        |        |                                         |          |                                       |          |        |          |        |                   |        |        |        |         |        |           |        |           |        |                   |      |
|        |        | 7                                       | <u> </u> |                                       |          |        |          |        |                   |        |        |        |         |        |           |        |           |        |                   |      |
|        |        |                                         |          | · · · · · · · · · · · · · · · · · · · |          |        |          |        |                   |        |        |        |         |        |           |        |           |        |                   |      |
|        |        |                                         |          |                                       |          |        |          |        |                   |        |        |        |         |        |           |        |           | -      |                   |      |
|        | ·      |                                         |          |                                       |          |        |          |        |                   |        |        |        |         |        |           |        |           |        |                   |      |
|        |        |                                         |          |                                       |          |        |          |        |                   |        |        |        |         |        |           |        |           |        |                   |      |
|        |        |                                         |          |                                       |          |        |          |        |                   |        |        |        |         |        |           |        |           |        |                   |      |
|        |        |                                         |          |                                       |          |        |          |        |                   |        |        |        |         |        |           |        |           |        |                   |      |
|        |        |                                         |          |                                       |          |        |          |        |                   |        |        |        |         |        |           |        |           |        |                   |      |
|        |        |                                         |          |                                       |          |        |          | •      |                   |        |        |        |         |        |           |        |           |        |                   |      |
|        |        |                                         |          |                                       |          |        |          |        |                   |        |        |        |         |        |           |        |           |        |                   |      |
|        |        |                                         |          |                                       |          |        |          |        |                   |        |        |        |         |        |           |        |           |        |                   |      |
| -      |        |                                         |          |                                       |          |        |          |        |                   |        |        |        |         |        |           |        |           |        |                   |      |
|        |        |                                         |          |                                       |          |        |          |        |                   |        |        |        |         |        |           |        |           |        |                   |      |
|        |        | ••••••••••••••••••••••••••••••••••••••• |          |                                       |          |        |          |        |                   |        |        |        |         |        |           |        |           |        |                   |      |
|        |        |                                         |          |                                       |          |        |          |        |                   |        |        |        |         |        |           |        |           |        |                   |      |
|        |        |                                         |          |                                       |          |        |          |        |                   |        |        |        |         |        |           |        |           |        |                   |      |
|        |        |                                         |          |                                       | [·       |        |          |        |                   |        |        |        |         |        |           |        |           |        |                   |      |
|        |        |                                         |          |                                       |          |        |          |        |                   |        |        |        |         |        |           |        |           |        |                   |      |
|        |        |                                         |          |                                       |          |        |          |        |                   |        |        |        |         |        |           |        |           |        |                   |      |
|        |        |                                         |          |                                       |          |        |          |        |                   |        |        |        |         |        |           |        |           |        |                   |      |
|        |        |                                         |          | ·                                     |          |        |          |        |                   |        |        |        |         |        |           |        |           |        |                   |      |
|        |        |                                         |          |                                       |          |        |          |        |                   |        |        |        |         |        |           |        |           |        |                   |      |
|        |        |                                         |          |                                       |          |        |          |        |                   |        |        |        |         |        |           |        |           |        |                   |      |
|        |        |                                         |          |                                       |          |        |          |        |                   |        |        |        |         |        |           |        |           |        |                   |      |
|        |        |                                         |          | f                                     |          |        |          |        |                   |        |        |        |         |        |           |        |           |        |                   |      |
|        |        | ł                                       |          |                                       |          |        |          |        |                   |        |        |        |         |        |           |        |           |        |                   |      |
|        | ·      |                                         |          |                                       |          |        |          |        |                   |        |        |        |         |        |           |        |           |        |                   |      |
|        |        |                                         |          |                                       |          |        |          |        |                   |        |        |        |         |        |           |        |           |        |                   |      |
|        |        | ······                                  |          |                                       |          |        |          |        | <u> </u> -        |        |        |        |         |        | · · · · · |        |           |        |                   |      |
|        |        |                                         |          |                                       |          |        |          |        |                   |        |        |        |         |        |           |        |           |        |                   |      |