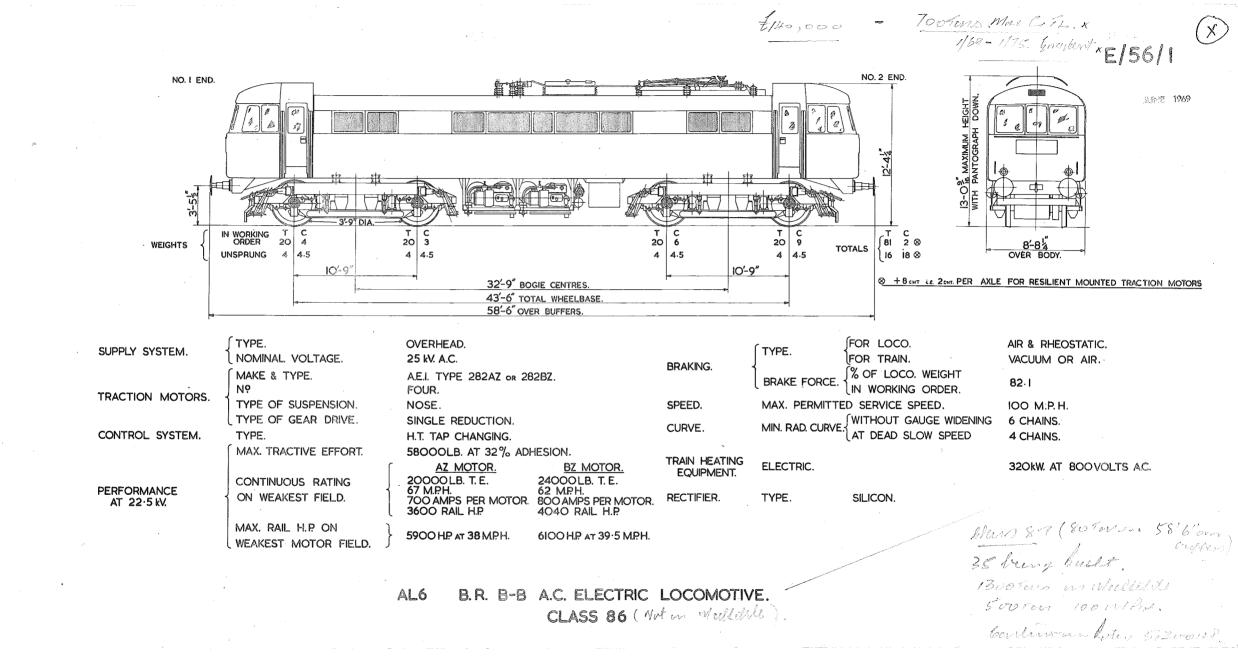

#### JUNE 1969

| NUMBER | NUMBER | NUMBER                                  | NUMBER   | NUMBER                                | NUMBER   | NUMBER | NUMBER   | NUMBER | DIAGRAM<br>NUMBER | NUMBER | NUMBER | NUMBER | NUMBER  | NUMBER |           | LOCO.  |           | LOCO.  | DIAGRAM<br>NUMBER |      |
|--------|--------|-----------------------------------------|----------|---------------------------------------|----------|--------|----------|--------|-------------------|--------|--------|--------|---------|--------|-----------|--------|-----------|--------|-------------------|------|
| L      |        |                                         | <u> </u> | ļ                                     |          |        |          |        |                   |        |        |        | HOMOLIN |        | Homer     | NONDER | THOMOLER_ | NONDER | NUMBER            | NUMB |
|        |        |                                         |          |                                       |          |        |          |        |                   |        |        |        |         |        |           |        |           |        |                   |      |
|        |        | ļ                                       |          | <u> </u>                              |          |        |          |        | ļ                 |        |        |        |         |        |           |        |           |        |                   |      |
|        |        |                                         |          |                                       | <u> </u> |        |          |        |                   |        |        |        |         |        |           |        |           |        |                   |      |
|        |        | <u> </u>                                |          | <u> </u>                              |          |        |          |        | ļ                 |        | ļ      |        |         |        |           |        |           |        |                   |      |
|        |        |                                         |          |                                       |          |        |          |        | 1                 |        | L      |        |         |        |           |        |           |        |                   |      |
|        |        |                                         | l        |                                       |          |        |          |        |                   |        |        |        | ·       |        |           |        |           |        |                   |      |
|        |        |                                         |          | <b> </b>                              |          |        |          |        |                   |        |        |        |         |        |           |        |           |        |                   |      |
|        |        |                                         |          | · · · · · · · · · · · · · · · · · · · |          |        |          |        | -                 |        |        |        |         |        |           |        |           |        |                   |      |
|        |        |                                         |          |                                       |          |        |          |        | ļ                 |        | ļ      |        |         |        |           |        |           |        |                   |      |
|        |        | <u> </u>                                |          | I                                     |          |        |          |        |                   |        |        |        |         |        |           |        |           |        |                   |      |
|        |        |                                         | <u> </u> |                                       |          |        | <u> </u> |        |                   |        |        |        |         |        |           |        |           |        |                   |      |
|        |        |                                         |          |                                       |          |        |          |        |                   |        |        |        |         |        |           |        |           |        |                   |      |
|        |        |                                         |          |                                       |          |        |          |        |                   |        |        |        |         |        |           |        |           |        |                   |      |
|        |        | 7                                       | <u> </u> |                                       |          |        |          |        |                   |        |        |        |         |        |           |        |           |        |                   |      |
|        |        |                                         |          | · · · · · · · · · · · · · · · · · · · |          |        |          |        |                   |        |        |        |         |        |           |        |           |        |                   |      |
|        |        |                                         |          |                                       |          |        |          |        |                   |        |        |        |         |        |           |        |           | -      |                   |      |
|        | ·      |                                         |          |                                       |          |        |          |        |                   |        |        |        |         |        |           |        |           |        |                   |      |
|        |        |                                         |          |                                       |          |        |          |        |                   |        |        |        |         |        |           |        |           |        |                   |      |
|        |        |                                         |          |                                       |          |        |          |        |                   |        |        |        |         |        |           |        |           |        |                   |      |
|        |        |                                         |          |                                       |          |        |          |        |                   |        |        |        |         |        |           |        |           |        |                   |      |
|        |        |                                         |          |                                       |          |        |          |        |                   |        |        |        |         |        |           |        |           |        |                   |      |
|        |        |                                         |          |                                       |          |        |          | •      |                   |        |        |        |         |        |           |        |           |        |                   |      |
|        |        |                                         |          |                                       |          |        |          |        |                   |        |        |        |         |        |           |        |           |        |                   |      |
|        |        |                                         |          |                                       |          |        |          |        |                   |        |        |        |         |        |           |        |           |        |                   |      |
| -      |        |                                         |          |                                       |          |        |          |        |                   |        |        |        |         |        |           |        |           |        |                   |      |
|        |        |                                         |          |                                       |          |        |          |        |                   |        |        |        |         |        |           |        |           |        |                   |      |
|        |        | ••••••••••••••••••••••••••••••••••••••• |          |                                       |          |        |          |        |                   |        |        |        |         |        |           |        |           |        |                   |      |
|        |        |                                         |          |                                       |          |        |          |        |                   |        |        |        |         |        |           |        |           |        |                   |      |
|        |        |                                         |          |                                       |          |        |          |        |                   |        |        |        |         |        |           |        |           |        |                   |      |
|        |        |                                         |          |                                       | [·       |        |          |        |                   |        |        |        |         |        |           |        |           |        |                   |      |
|        |        |                                         |          |                                       |          |        |          |        |                   |        |        |        |         |        |           |        |           |        |                   |      |
|        |        |                                         |          |                                       |          |        |          |        |                   |        |        |        |         |        |           |        |           |        |                   |      |
|        |        |                                         |          |                                       |          |        |          |        |                   |        |        |        |         |        |           |        |           |        |                   |      |
|        |        |                                         |          | ·                                     |          |        |          |        |                   |        |        |        |         |        |           |        |           |        |                   |      |
|        |        |                                         |          |                                       |          |        |          |        |                   |        |        |        |         |        |           |        |           |        |                   |      |
|        |        |                                         |          |                                       |          |        |          |        |                   |        |        |        |         |        |           |        |           |        |                   |      |
|        |        |                                         |          |                                       |          |        |          |        |                   |        |        |        |         |        |           |        |           |        |                   |      |
|        |        |                                         |          | f                                     |          |        |          |        |                   |        |        |        |         |        |           |        |           |        |                   |      |
|        |        | ł                                       |          |                                       |          |        |          |        |                   |        |        |        |         |        |           |        |           |        |                   |      |
|        | ·      |                                         |          |                                       |          |        |          |        |                   |        |        |        |         |        |           |        |           |        |                   |      |
|        |        |                                         |          |                                       |          |        |          |        |                   |        |        |        |         |        |           |        |           |        |                   |      |
|        |        | ······                                  |          |                                       |          |        |          |        | <u> </u> -        |        |        |        |         |        | · · · · · |        |           |        |                   |      |
|        |        |                                         |          |                                       |          |        |          |        |                   |        |        |        |         |        |           |        |           |        |                   |      |