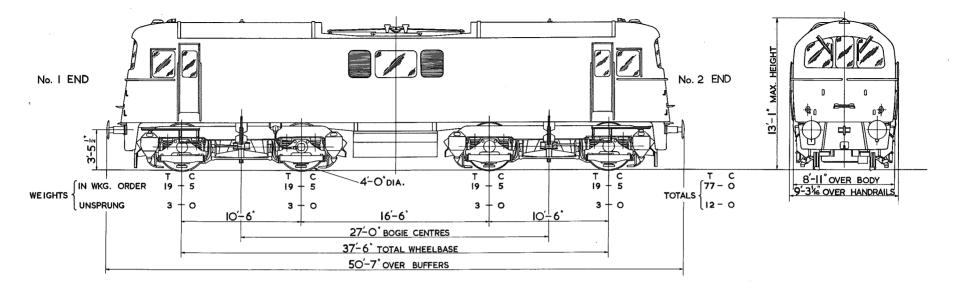

#### JUNE 1969

| NUMBER | NUMBER | NUMBER                                  | NUMBER   | NUMBER                                | NUMBER   | NUMBER | NUMBER   | NUMBER | DIAGRAM<br>NUMBER | NUMBER | NUMBER | NUMBER | NUMBER  | NUMBER |           | LOCO.  |           | LOCO.  | DIAGRAM<br>NUMBER |      |
|--------|--------|-----------------------------------------|----------|---------------------------------------|----------|--------|----------|--------|-------------------|--------|--------|--------|---------|--------|-----------|--------|-----------|--------|-------------------|------|
| L      |        |                                         | <u> </u> | ļ                                     |          |        |          |        |                   |        |        |        | HOMOLIN |        | Homer     | NONDER | THOMOLER_ | NONDER | NUMBER            | NUMB |
|        |        |                                         |          |                                       |          |        |          |        |                   |        |        |        |         |        |           |        |           |        |                   |      |
|        |        | ļ                                       |          | <u> </u>                              |          |        |          |        | ļ                 |        |        |        |         |        |           |        |           |        |                   |      |
|        |        |                                         |          |                                       | <u> </u> |        |          |        |                   |        |        |        |         |        |           |        |           |        |                   |      |
|        |        | <u> </u>                                |          | <u> </u>                              |          |        |          |        | ļ                 |        | ļ      |        |         |        |           |        |           |        |                   |      |
|        |        |                                         |          |                                       |          |        |          |        | 1                 |        | L      |        |         |        |           |        |           |        |                   |      |
|        |        |                                         | l        |                                       |          |        |          |        |                   |        |        |        | ·       |        |           |        |           |        |                   |      |
|        |        |                                         |          | <b> </b>                              |          |        |          |        |                   |        |        |        |         |        |           |        |           |        |                   |      |
|        |        |                                         |          | · · · · · · · · · · · · · · · · · · · |          |        |          |        | -                 |        |        |        |         |        |           |        |           |        |                   |      |
|        |        |                                         |          |                                       |          |        |          |        | ļ                 |        | ļ      |        |         |        |           |        |           |        |                   |      |
|        |        | <u> </u>                                |          | I                                     |          |        |          |        |                   |        |        |        |         |        |           |        |           |        |                   |      |
|        |        |                                         | <u> </u> |                                       |          |        | <u> </u> |        |                   |        |        |        |         |        |           |        |           |        |                   |      |
|        |        |                                         |          |                                       |          |        |          |        |                   |        |        |        |         |        |           |        |           |        |                   |      |
|        |        |                                         |          |                                       |          |        |          |        |                   |        |        |        |         |        |           |        |           |        |                   |      |
|        |        | 7                                       | <u> </u> |                                       |          |        |          |        |                   |        |        |        |         |        |           |        |           |        |                   |      |
|        |        |                                         |          | · · · · · · · · · · · · · · · · · · · |          |        |          |        |                   |        |        |        |         |        |           |        |           |        |                   |      |
|        |        |                                         |          |                                       |          |        |          |        |                   |        |        |        |         |        |           |        |           | -      |                   |      |
|        | ·      |                                         |          |                                       |          |        |          |        |                   |        |        |        |         |        |           |        |           |        |                   |      |
|        |        |                                         |          |                                       |          |        |          |        |                   |        |        |        |         |        |           |        |           |        |                   |      |
|        |        |                                         |          |                                       |          |        |          |        |                   |        |        |        |         |        |           |        |           |        |                   |      |
|        |        |                                         |          |                                       |          |        |          |        |                   |        |        |        |         |        |           |        |           |        |                   |      |
|        |        |                                         |          |                                       |          |        |          |        |                   |        |        |        |         |        |           |        |           |        |                   |      |
|        |        |                                         |          |                                       |          |        |          | •      |                   |        |        |        |         |        |           |        |           |        |                   |      |
|        |        |                                         |          |                                       |          |        |          |        |                   |        |        |        |         |        |           |        |           |        |                   |      |
|        |        |                                         |          |                                       |          |        |          |        |                   |        |        |        |         |        |           |        |           |        |                   |      |
| -      |        |                                         |          |                                       |          |        |          |        |                   |        |        |        |         |        |           |        |           |        |                   |      |
|        |        |                                         |          |                                       |          |        |          |        |                   |        |        |        |         |        |           |        |           |        |                   |      |
|        |        | ••••••••••••••••••••••••••••••••••••••• |          |                                       |          |        |          |        |                   |        |        |        |         |        |           |        |           |        |                   |      |
|        |        |                                         |          |                                       |          |        |          |        |                   |        |        |        |         |        |           |        |           |        |                   |      |
|        |        |                                         |          |                                       |          |        |          |        |                   |        |        |        |         |        |           |        |           |        |                   |      |
|        |        |                                         |          |                                       | [·       |        |          |        |                   |        |        |        |         |        |           |        |           |        |                   |      |
|        |        |                                         |          |                                       |          |        |          |        |                   |        |        |        |         |        |           |        |           |        |                   |      |
|        |        |                                         |          |                                       |          |        |          |        |                   |        |        |        |         |        |           |        |           |        |                   |      |
|        |        |                                         |          |                                       |          |        |          |        |                   |        |        |        |         |        |           |        |           |        |                   |      |
|        |        |                                         |          | ·                                     |          |        |          |        |                   |        |        |        |         |        |           |        |           |        |                   |      |
|        |        |                                         |          |                                       |          |        |          |        |                   |        |        |        |         |        |           |        |           |        |                   |      |
|        |        |                                         |          |                                       |          |        |          |        |                   |        |        |        |         |        |           |        |           |        |                   |      |
|        |        |                                         |          |                                       |          |        |          |        |                   |        |        |        |         |        |           |        |           |        |                   |      |
|        |        |                                         |          | f                                     |          |        |          |        |                   |        |        |        |         |        |           |        |           |        |                   |      |
|        |        | ł                                       |          |                                       |          |        |          |        |                   |        |        |        |         |        |           |        |           |        |                   |      |
|        | ·      |                                         |          |                                       |          |        |          |        |                   |        |        |        |         |        |           |        |           |        |                   |      |
|        |        |                                         |          |                                       |          |        |          |        |                   |        |        |        |         |        |           |        |           |        |                   |      |
|        |        | ······                                  |          |                                       |          |        |          |        | <u> </u> -        |        |        |        |         |        | · · · · · |        |           |        |                   |      |
|        |        |                                         |          |                                       |          |        |          |        |                   |        |        |        |         |        |           |        |           |        |                   |      |