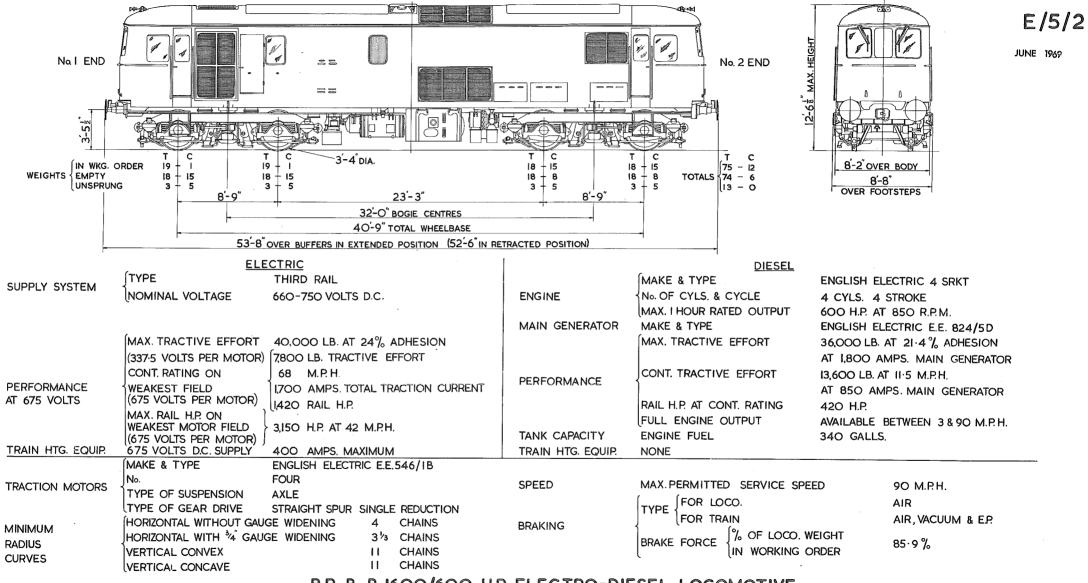

#### JUNE 1969

| NUMBER | NUMBER | NUMBER                                  | NUMBER   | NUMBER                                | NUMBER   | NUMBER | NUMBER   | NUMBER | DIAGRAM<br>NUMBER | NUMBER | NUMBER | NUMBER | NUMBER  | NUMBER |           | LOCO.  |           | LOCO.  | DIAGRAM<br>NUMBER |      |
|--------|--------|-----------------------------------------|----------|---------------------------------------|----------|--------|----------|--------|-------------------|--------|--------|--------|---------|--------|-----------|--------|-----------|--------|-------------------|------|
| L      |        |                                         | <u> </u> | ļ                                     |          |        |          |        |                   |        |        |        | HOMOLIN |        | Homer     | NONDER | THOMOLER_ | NONDER | NUMBER            | NUMB |
|        |        |                                         |          |                                       |          |        |          |        |                   |        |        |        |         |        |           |        |           |        |                   |      |
|        |        | ļ                                       |          | <u> </u>                              |          |        |          |        | ļ                 |        |        |        |         |        |           |        |           |        |                   |      |
|        |        |                                         |          |                                       | <u> </u> |        |          |        |                   |        |        |        |         |        |           |        |           |        |                   |      |
|        |        | <u> </u>                                |          | <u> </u>                              |          |        |          |        | ļ                 |        | ļ      |        |         |        |           |        |           |        |                   |      |
|        |        |                                         |          |                                       |          |        |          |        | 1                 |        | L      |        |         |        |           |        |           |        |                   |      |
|        |        |                                         | l        |                                       |          |        |          |        |                   |        |        |        | ·       |        |           |        |           |        |                   |      |
|        |        |                                         |          | <b> </b>                              |          |        |          |        |                   |        |        |        |         |        |           |        |           |        |                   |      |
|        |        |                                         |          | · · · · · · · · · · · · · · · · · · · |          |        |          |        | -                 |        |        |        |         |        |           |        |           |        |                   |      |
|        |        |                                         |          |                                       |          |        |          |        | ļ                 |        | ļ      |        |         |        |           |        |           |        |                   |      |
|        |        | <u> </u>                                |          | I                                     |          |        |          |        |                   |        |        |        |         |        |           |        |           |        |                   |      |
|        |        |                                         | <u> </u> |                                       |          |        | <u> </u> |        |                   |        |        |        |         |        |           |        |           |        |                   |      |
|        |        |                                         |          |                                       |          |        |          |        |                   |        |        |        |         |        |           |        |           |        |                   |      |
|        |        |                                         |          |                                       |          |        |          |        |                   |        |        |        |         |        |           |        |           |        |                   |      |
|        |        | 7                                       | <u> </u> |                                       |          |        |          |        |                   |        |        |        |         |        |           |        |           |        |                   |      |
|        |        |                                         |          | · · · · · · · · · · · · · · · · · · · |          |        |          |        |                   |        |        |        |         |        |           |        |           |        |                   |      |
|        |        |                                         |          |                                       |          |        |          |        |                   |        |        |        |         |        |           |        |           | -      |                   |      |
|        | ·      |                                         |          |                                       |          |        |          |        |                   |        |        |        |         |        |           |        |           |        |                   |      |
|        |        |                                         |          |                                       |          |        |          |        |                   |        |        |        |         |        |           |        |           |        |                   |      |
|        |        |                                         |          |                                       |          |        |          |        |                   |        |        |        |         |        |           |        |           |        |                   |      |
|        |        |                                         |          |                                       |          |        |          |        |                   |        |        |        |         |        |           |        |           |        |                   |      |
|        |        |                                         |          |                                       |          |        |          |        |                   |        |        |        |         |        |           |        |           |        |                   |      |
|        |        |                                         |          |                                       |          |        |          | •      |                   |        |        |        |         |        |           |        |           |        |                   |      |
|        |        |                                         |          |                                       |          |        |          |        |                   |        |        |        |         |        |           |        |           |        |                   |      |
|        |        |                                         |          |                                       |          |        |          |        |                   |        |        |        |         |        |           |        |           |        |                   |      |
| -      |        |                                         |          |                                       |          |        |          |        |                   |        |        |        |         |        |           |        |           |        |                   |      |
|        |        |                                         |          |                                       |          |        |          |        |                   |        |        |        |         |        |           |        |           |        |                   |      |
|        |        | ••••••••••••••••••••••••••••••••••••••• |          |                                       |          |        |          |        |                   |        |        |        |         |        |           |        |           |        |                   |      |
|        |        |                                         |          |                                       |          |        |          |        |                   |        |        |        |         |        |           |        |           |        |                   |      |
|        |        |                                         |          |                                       |          |        |          |        |                   |        |        |        |         |        |           |        |           |        |                   |      |
|        |        |                                         |          |                                       | [·       |        |          |        |                   |        |        |        |         |        |           |        |           |        |                   |      |
|        |        |                                         |          |                                       |          |        |          |        |                   |        |        |        |         |        |           |        |           |        |                   |      |
|        |        |                                         |          |                                       |          |        |          |        |                   |        |        |        |         |        |           |        |           |        |                   |      |
|        |        |                                         |          |                                       |          |        |          |        |                   |        |        |        |         |        |           |        |           |        |                   |      |
|        |        |                                         |          | ·                                     |          |        |          |        |                   |        |        |        |         |        |           |        |           |        |                   |      |
|        |        |                                         |          |                                       |          |        |          |        |                   |        |        |        |         |        |           |        |           |        |                   |      |
|        |        |                                         |          |                                       |          |        |          |        |                   |        |        |        |         |        |           |        |           |        |                   |      |
|        |        |                                         |          |                                       |          |        |          |        |                   |        |        |        |         |        |           |        |           |        |                   |      |
|        |        |                                         |          | f                                     |          |        |          |        |                   |        |        |        |         |        |           |        |           |        |                   |      |
|        |        | ł                                       |          |                                       |          |        |          |        |                   |        |        |        |         |        |           |        |           |        |                   |      |
|        | ·      |                                         |          |                                       |          |        |          |        |                   |        |        |        |         |        |           |        |           |        |                   |      |
|        |        |                                         |          |                                       |          |        |          |        |                   |        |        |        |         |        |           |        |           |        |                   |      |
|        |        | ······                                  |          |                                       |          |        |          |        | <u> </u> -        |        |        |        |         |        | · · · · · |        |           |        |                   |      |
|        |        |                                         |          |                                       |          |        |          |        |                   |        |        |        |         |        |           |        |           |        |                   |      |