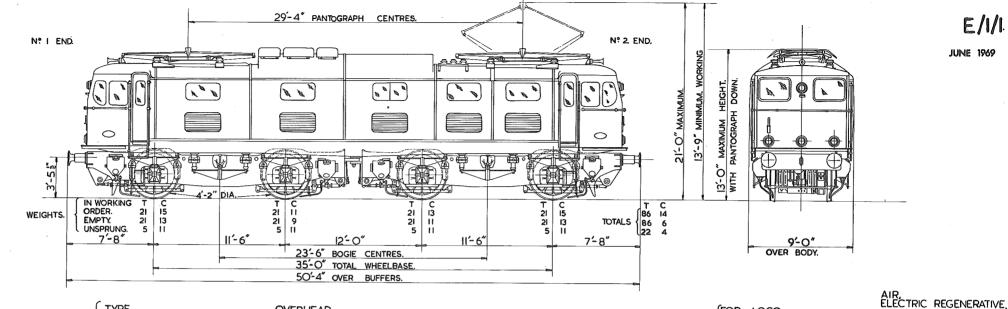

#### JUNE 1969

| NUMBER | NUMBER | NUMBER                                  | NUMBER   | NUMBER                                | NUMBER   | NUMBER | NUMBER   | NUMBER | DIAGRAM<br>NUMBER | NUMBER | NUMBER | NUMBER | NUMBER  | NUMBER |           | LOCO.  |           | LOCO.  | DIAGRAM<br>NUMBER |      |
|--------|--------|-----------------------------------------|----------|---------------------------------------|----------|--------|----------|--------|-------------------|--------|--------|--------|---------|--------|-----------|--------|-----------|--------|-------------------|------|
| L      |        |                                         | <u> </u> | ļ                                     |          |        |          |        |                   |        |        |        | HOMOLIN |        | Homer     | NONDER | THOMOLER_ | NONDER | NUMBER            | NUMB |
|        |        |                                         |          |                                       |          |        |          |        |                   |        |        |        |         |        |           |        |           |        |                   |      |
|        |        | ļ                                       |          | <u> </u>                              |          |        |          |        | ļ                 |        |        |        |         |        |           |        |           |        |                   |      |
|        |        |                                         |          |                                       | <u> </u> |        |          |        |                   |        |        |        |         |        |           |        |           |        |                   |      |
|        |        | <u> </u>                                |          | <u> </u>                              |          |        |          |        | ļ                 |        | ļ      |        |         |        |           |        |           |        |                   |      |
|        |        |                                         |          |                                       |          |        |          |        | 1                 |        | L      |        |         |        |           |        |           |        |                   |      |
|        |        |                                         | l        |                                       |          |        |          |        |                   |        |        |        | ·       |        |           |        |           |        |                   |      |
|        |        |                                         |          | <b> </b>                              |          |        |          |        |                   |        |        |        |         |        |           |        |           |        |                   |      |
|        |        |                                         |          | · · · · · · · · · · · · · · · · · · · |          |        |          |        | -                 |        |        |        |         |        |           |        |           |        |                   |      |
|        |        |                                         |          |                                       |          |        |          |        | ļ                 |        | ļ      |        |         |        |           |        |           |        |                   |      |
|        |        | <u> </u>                                |          | I                                     |          |        |          |        |                   |        |        |        |         |        |           |        |           |        |                   |      |
|        |        |                                         | <u> </u> |                                       |          |        | <u> </u> |        |                   |        |        |        |         |        |           |        |           |        |                   |      |
|        |        |                                         |          |                                       |          |        |          |        |                   |        |        |        |         |        |           |        |           |        |                   |      |
|        |        |                                         |          |                                       |          |        |          |        |                   |        |        |        |         |        |           |        |           |        |                   |      |
|        |        | 7                                       | <u> </u> |                                       |          |        |          |        |                   |        |        |        |         |        |           |        |           |        |                   |      |
|        |        |                                         |          | · · · · · · · · · · · · · · · · · · · |          |        |          |        |                   |        |        |        |         |        |           |        |           |        |                   |      |
|        |        |                                         |          |                                       |          |        |          |        |                   |        |        |        |         |        |           |        |           | -      |                   |      |
|        | ·      |                                         |          |                                       |          |        |          |        |                   |        |        |        |         |        |           |        |           |        |                   |      |
|        |        |                                         |          |                                       |          |        |          |        |                   |        |        |        |         |        |           |        |           |        |                   |      |
|        |        |                                         |          |                                       |          |        |          |        |                   |        |        |        |         |        |           |        |           |        |                   |      |
|        |        |                                         |          |                                       |          |        |          |        |                   |        |        |        |         |        |           |        |           |        |                   |      |
|        |        |                                         |          |                                       |          |        |          |        |                   |        |        |        |         |        |           |        |           |        |                   |      |
|        |        |                                         |          |                                       |          |        |          | •      |                   |        |        |        |         |        |           |        |           |        |                   |      |
|        |        |                                         |          |                                       |          |        |          |        |                   |        |        |        |         |        |           |        |           |        |                   |      |
|        |        |                                         |          |                                       |          |        |          |        |                   |        |        |        |         |        |           |        |           |        |                   |      |
| -      |        |                                         |          |                                       |          |        |          |        |                   |        |        |        |         |        |           |        |           |        |                   |      |
|        |        |                                         |          |                                       |          |        |          |        |                   |        |        |        |         |        |           |        |           |        |                   |      |
|        |        | ••••••••••••••••••••••••••••••••••••••• |          |                                       |          |        |          |        |                   |        |        |        |         |        |           |        |           |        |                   |      |
|        |        |                                         |          |                                       |          |        |          |        |                   |        |        |        |         |        |           |        |           |        |                   |      |
|        |        |                                         |          |                                       |          |        |          |        |                   |        |        |        |         |        |           |        |           |        |                   |      |
|        |        |                                         |          |                                       | [·       |        |          |        |                   |        |        |        |         |        |           |        |           |        |                   |      |
|        |        |                                         |          |                                       |          |        |          |        |                   |        |        |        |         |        |           |        |           |        |                   |      |
|        |        |                                         |          |                                       |          |        |          |        |                   |        |        |        |         |        |           |        |           |        |                   |      |
|        |        |                                         |          |                                       |          |        |          |        |                   |        |        |        |         |        |           |        |           |        |                   |      |
|        |        |                                         |          | ·                                     |          |        |          |        |                   |        |        |        |         |        |           |        |           |        |                   |      |
|        |        |                                         |          |                                       |          |        |          |        |                   |        |        |        |         |        |           |        |           |        |                   |      |
|        |        |                                         |          |                                       |          |        |          |        |                   |        |        |        |         |        |           |        |           |        |                   |      |
|        |        |                                         |          |                                       |          |        |          |        |                   |        |        |        |         |        |           |        |           |        |                   |      |
|        |        |                                         |          | f                                     |          |        |          |        |                   |        |        |        |         |        |           |        |           |        |                   |      |
|        |        | ł                                       |          |                                       |          |        |          |        |                   |        |        |        |         |        |           |        |           |        |                   |      |
|        | ·      |                                         |          |                                       |          |        |          |        |                   |        |        |        |         |        |           |        |           |        |                   |      |
|        |        |                                         |          |                                       |          |        |          |        |                   |        |        |        |         |        |           |        |           |        |                   |      |
|        |        | ······                                  |          |                                       |          |        |          |        | <u> </u> -        |        |        |        |         |        | · · · · · |        |           |        |                   |      |
|        |        |                                         |          |                                       |          |        |          |        |                   |        |        |        |         |        |           |        |           |        |                   |      |