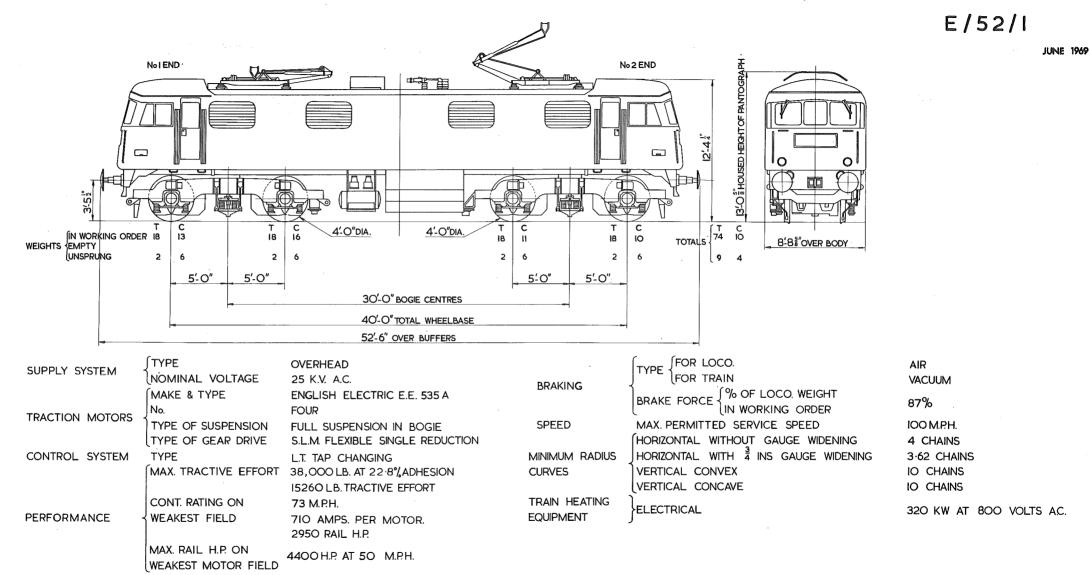

#### JUNE 1969

| NUMBER | NUMBER | NUMBER                                  | NUMBER   | NUMBER                                | NUMBER   | NUMBER | NUMBER   | NUMBER | DIAGRAM<br>NUMBER | NUMBER | NUMBER | NUMBER | NUMBER  | NUMBER |           | LOCO.  |           | LOCO.  | DIAGRAM<br>NUMBER |      |
|--------|--------|-----------------------------------------|----------|---------------------------------------|----------|--------|----------|--------|-------------------|--------|--------|--------|---------|--------|-----------|--------|-----------|--------|-------------------|------|
| L      |        |                                         | <u> </u> | ļ                                     |          |        |          |        |                   |        |        |        | HOMOLIN |        | Homer     | NONDER | THOMOLER_ | NONDER | NUMBER            | NUMB |
|        |        |                                         |          |                                       |          |        |          |        |                   |        |        |        |         |        |           |        |           |        |                   |      |
|        |        | ļ                                       |          | <u> </u>                              |          |        |          |        | ļ                 |        |        |        |         |        |           |        |           |        |                   |      |
|        |        |                                         |          |                                       | <u> </u> |        |          |        |                   |        |        |        |         |        |           |        |           |        |                   |      |
|        |        | <u> </u>                                |          | <u> </u>                              |          |        |          |        | ļ                 |        | ļ      |        |         |        |           |        |           |        |                   |      |
|        |        |                                         |          |                                       |          |        |          |        | 1                 |        | L      |        |         |        |           |        |           |        |                   |      |
|        |        |                                         | l        |                                       |          |        |          |        |                   |        |        |        | ·       |        |           |        |           |        |                   |      |
|        |        |                                         |          | <b> </b>                              |          |        |          |        |                   |        |        |        |         |        |           |        |           |        |                   |      |
|        |        |                                         |          | · · · · · · · · · · · · · · · · · · · |          |        |          |        | -                 |        |        |        |         |        |           |        |           |        |                   |      |
|        |        |                                         |          |                                       |          |        |          |        | ļ                 |        | ļ      |        |         |        |           |        |           |        |                   |      |
|        |        | <u> </u>                                |          | I                                     |          |        |          |        |                   |        |        |        |         |        |           |        |           |        |                   |      |
|        |        |                                         | <u> </u> |                                       |          |        | <u> </u> |        |                   |        |        |        |         |        |           |        |           |        |                   |      |
|        |        |                                         |          |                                       |          |        |          |        |                   |        |        |        |         |        |           |        |           |        |                   |      |
|        |        |                                         |          |                                       |          |        |          |        |                   |        |        |        |         |        |           |        |           |        |                   |      |
|        |        | 7                                       | <u> </u> |                                       |          |        |          |        |                   |        |        |        |         |        |           |        |           |        |                   |      |
|        |        |                                         |          | · · · · · · · · · · · · · · · · · · · |          |        |          |        |                   |        |        |        |         |        |           |        |           |        |                   |      |
|        |        |                                         |          |                                       |          |        |          |        |                   |        |        |        |         |        |           |        |           | -      |                   |      |
|        | ·      |                                         |          |                                       |          |        |          |        |                   |        |        |        |         |        |           |        |           |        |                   |      |
|        |        |                                         |          |                                       |          |        |          |        |                   |        |        |        |         |        |           |        |           |        |                   |      |
|        |        |                                         |          |                                       |          |        |          |        |                   |        |        |        |         |        |           |        |           |        |                   |      |
|        |        |                                         |          |                                       |          |        |          |        |                   |        |        |        |         |        |           |        |           |        |                   |      |
|        |        |                                         |          |                                       |          |        |          |        |                   |        |        |        |         |        |           |        |           |        |                   |      |
|        |        |                                         |          |                                       |          |        |          | •      |                   |        |        |        |         |        |           |        |           |        |                   |      |
|        |        |                                         |          |                                       |          |        |          |        |                   |        |        |        |         |        |           |        |           |        |                   |      |
|        |        |                                         |          |                                       |          |        |          |        |                   |        |        |        |         |        |           |        |           |        |                   |      |
| -      |        |                                         |          |                                       |          |        |          |        |                   |        |        |        |         |        |           |        |           |        |                   |      |
|        |        |                                         |          |                                       |          |        |          |        |                   |        |        |        |         |        |           |        |           |        |                   |      |
|        |        | ••••••••••••••••••••••••••••••••••••••• |          |                                       |          |        |          |        |                   |        |        |        |         |        |           |        |           |        |                   |      |
|        |        |                                         |          |                                       |          |        |          |        |                   |        |        |        |         |        |           |        |           |        |                   |      |
|        |        |                                         |          |                                       |          |        |          |        |                   |        |        |        |         |        |           |        |           |        |                   |      |
|        |        |                                         |          |                                       | [·       |        |          |        |                   |        |        |        |         |        |           |        |           |        |                   |      |
|        |        |                                         |          |                                       |          |        |          |        |                   |        |        |        |         |        |           |        |           |        |                   |      |
|        |        |                                         |          |                                       |          |        |          |        |                   |        |        |        |         |        |           |        |           |        |                   |      |
|        |        |                                         |          |                                       |          |        |          |        |                   |        |        |        |         |        |           |        |           |        |                   |      |
|        |        |                                         |          | ·                                     |          |        |          |        |                   |        |        |        |         |        |           |        |           |        |                   |      |
|        |        |                                         |          |                                       |          |        |          |        |                   |        |        |        |         |        |           |        |           |        |                   |      |
|        |        |                                         |          |                                       |          |        |          |        |                   |        |        |        |         |        |           |        |           |        |                   |      |
|        |        |                                         |          |                                       |          |        |          |        |                   |        |        |        |         |        |           |        |           |        |                   |      |
|        |        |                                         |          | f                                     |          |        |          |        |                   |        |        |        |         |        |           |        |           |        |                   |      |
|        |        | ł                                       |          |                                       |          |        |          |        |                   |        |        |        |         |        |           |        |           |        |                   |      |
|        | ·      |                                         |          |                                       |          |        |          |        |                   |        |        |        |         |        |           |        |           |        |                   |      |
|        |        |                                         |          |                                       |          |        |          |        |                   |        |        |        |         |        |           |        |           |        |                   |      |
|        |        | ······                                  |          |                                       |          |        |          |        | <u> </u> -        |        |        |        |         |        | · · · · · |        |           |        |                   |      |
|        |        |                                         |          |                                       |          |        |          |        |                   |        |        |        |         |        |           |        |           |        |                   |      |