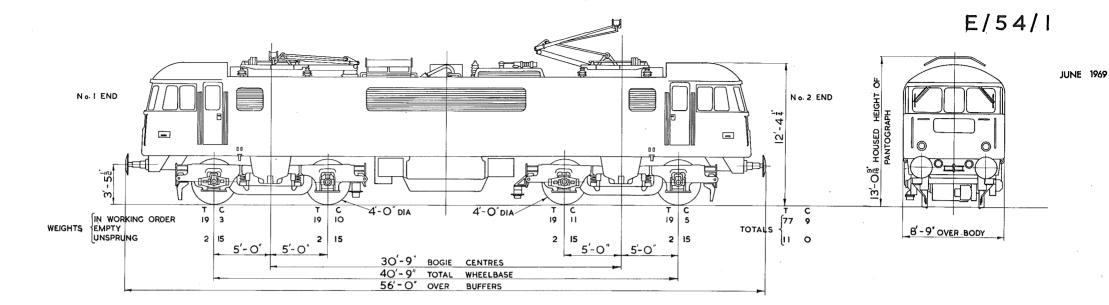

#### JUNE 1969

| NUMBER | NUMBER | NUMBER                                  | NUMBER   | NUMBER                                | NUMBER   | NUMBER | NUMBER   | NUMBER | DIAGRAM<br>NUMBER | NUMBER | NUMBER | NUMBER | NUMBER  | NUMBER |           | LOCO.  |           | LOCO.  | DIAGRAM<br>NUMBER |      |
|--------|--------|-----------------------------------------|----------|---------------------------------------|----------|--------|----------|--------|-------------------|--------|--------|--------|---------|--------|-----------|--------|-----------|--------|-------------------|------|
| L      |        |                                         | <u> </u> | ļ                                     |          |        |          |        |                   |        |        |        | HOMOLIN |        | Homer     | NONDER | THOMOLER_ | NONDER | NUMBER            | NUMB |
|        |        |                                         |          |                                       |          |        |          |        |                   |        |        |        |         |        |           |        |           |        |                   |      |
|        |        | ļ                                       |          | <u> </u>                              |          |        |          |        | ļ                 |        |        |        |         |        |           |        |           |        |                   |      |
|        |        |                                         |          |                                       | <u> </u> |        |          |        |                   |        |        |        |         |        |           |        |           |        |                   |      |
|        |        | <u> </u>                                |          | <u> </u>                              |          |        |          |        | ļ                 |        | ļ      |        |         |        |           |        |           |        |                   |      |
|        |        |                                         |          |                                       |          |        |          |        | 1                 |        | L      |        |         |        |           |        |           |        |                   |      |
|        |        |                                         | l        |                                       |          |        |          |        |                   |        |        |        | ·       |        |           |        |           |        |                   |      |
|        |        |                                         |          | <b> </b>                              |          |        |          |        |                   |        |        |        |         |        |           |        |           |        |                   |      |
|        |        |                                         |          | · · · · · · · · · · · · · · · · · · · |          |        |          |        | -                 |        |        |        |         |        |           |        |           |        |                   |      |
|        |        |                                         |          |                                       |          |        |          |        | ļ                 |        | ļ      |        |         |        |           |        |           |        |                   |      |
|        |        | <u> </u>                                |          | I                                     |          |        |          |        |                   |        |        |        |         |        |           |        |           |        |                   |      |
|        |        |                                         | <u> </u> |                                       |          |        | <u> </u> |        |                   |        |        |        |         |        |           |        |           |        |                   |      |
|        |        |                                         |          |                                       |          |        |          |        |                   |        |        |        |         |        |           |        |           |        |                   |      |
|        |        |                                         |          |                                       |          |        |          |        |                   |        |        |        |         |        |           |        |           |        |                   |      |
|        |        | 7                                       | <u> </u> |                                       |          |        |          |        |                   |        |        |        |         |        |           |        |           |        |                   |      |
|        |        |                                         |          | · · · · · · · · · · · · · · · · · · · |          |        |          |        |                   |        |        |        |         |        |           |        |           |        |                   |      |
|        |        |                                         |          |                                       |          |        |          |        |                   |        |        |        |         |        |           |        |           | -      |                   |      |
|        | ·      |                                         |          |                                       |          |        |          |        |                   |        |        |        |         |        |           |        |           |        |                   |      |
|        |        |                                         |          |                                       |          |        |          |        |                   |        |        |        |         |        |           |        |           |        |                   |      |
|        |        |                                         |          |                                       |          |        |          |        |                   |        |        |        |         |        |           |        |           |        |                   |      |
|        |        |                                         |          |                                       |          |        |          |        |                   |        |        |        |         |        |           |        |           |        |                   |      |
|        |        |                                         |          |                                       |          |        |          |        |                   |        |        |        |         |        |           |        |           |        |                   |      |
|        |        |                                         |          |                                       |          |        |          | •      |                   |        |        |        |         |        |           |        |           |        |                   |      |
|        |        |                                         |          |                                       |          |        |          |        |                   |        |        |        |         |        |           |        |           |        |                   |      |
|        |        |                                         |          |                                       |          |        |          |        |                   |        |        |        |         |        |           |        |           |        |                   |      |
| -      |        |                                         |          |                                       |          |        |          |        |                   |        |        |        |         |        |           |        |           |        |                   |      |
|        |        |                                         |          |                                       |          |        |          |        |                   |        |        |        |         |        |           |        |           |        |                   |      |
|        |        | ••••••••••••••••••••••••••••••••••••••• |          |                                       |          |        |          |        |                   |        |        |        |         |        |           |        |           |        |                   |      |
|        |        |                                         |          |                                       |          |        |          |        |                   |        |        |        |         |        |           |        |           |        |                   |      |
|        |        |                                         |          |                                       |          |        |          |        |                   |        |        |        |         |        |           |        |           |        |                   |      |
|        |        |                                         |          |                                       | [·       |        |          |        |                   |        |        |        |         |        |           |        |           |        |                   |      |
|        |        |                                         |          |                                       |          |        |          |        |                   |        |        |        |         |        |           |        |           |        |                   |      |
|        |        |                                         |          |                                       |          |        |          |        |                   |        |        |        |         |        |           |        |           |        |                   |      |
|        |        |                                         |          |                                       |          |        |          |        |                   |        |        |        |         |        |           |        |           |        |                   |      |
|        |        |                                         |          | ·                                     |          |        |          |        |                   |        |        |        |         |        |           |        |           |        |                   |      |
|        |        |                                         |          |                                       |          |        |          |        |                   |        |        |        |         |        |           |        |           |        |                   |      |
|        |        |                                         |          |                                       |          |        |          |        |                   |        |        |        |         |        |           |        |           |        |                   |      |
|        |        |                                         |          |                                       |          |        |          |        |                   |        |        |        |         |        |           |        |           |        |                   |      |
|        |        |                                         |          | f                                     |          |        |          |        |                   |        |        |        |         |        |           |        |           |        |                   |      |
|        |        | ł                                       |          |                                       |          |        |          |        |                   |        |        |        |         |        |           |        |           |        |                   |      |
|        | ·      |                                         |          |                                       |          |        |          |        |                   |        |        |        |         |        |           |        |           |        |                   |      |
|        |        |                                         |          |                                       |          |        |          |        |                   |        |        |        |         |        |           |        |           |        |                   |      |
|        |        | ······                                  |          |                                       |          |        |          |        | <u> </u> -        |        |        |        |         |        | · · · · · |        |           |        |                   |      |
|        |        |                                         |          |                                       |          |        |          |        |                   |        |        |        |         |        |           |        |           |        |                   |      |