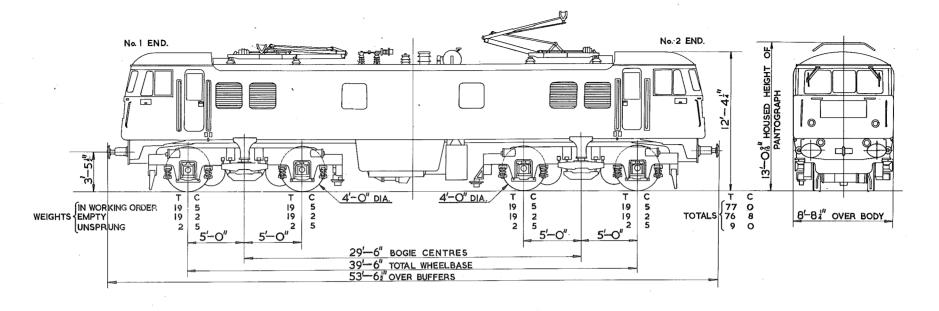

#### JUNE 1969

| NUMBER | NUMBER | NUMBER                                  | NUMBER   | NUMBER                                | NUMBER   | NUMBER | NUMBER   | NUMBER | DIAGRAM<br>NUMBER | NUMBER | NUMBER | NUMBER | NUMBER  | NUMBER |           | LOCO.  |           | LOCO.  | DIAGRAM<br>NUMBER |      |
|--------|--------|-----------------------------------------|----------|---------------------------------------|----------|--------|----------|--------|-------------------|--------|--------|--------|---------|--------|-----------|--------|-----------|--------|-------------------|------|
| L      |        |                                         | <u> </u> | ļ                                     |          |        |          |        |                   |        |        |        | HOMOLIN |        | Homer     | NONDER | THOMOLER_ | NONDER | NUMBER            | NUMB |
|        |        |                                         |          |                                       |          |        |          |        |                   |        |        |        |         |        |           |        |           |        |                   |      |
|        |        | ļ                                       |          | <u> </u>                              |          |        |          |        | ļ                 |        |        |        |         |        |           |        |           |        |                   |      |
|        |        |                                         |          |                                       | <u> </u> |        |          |        |                   |        |        |        |         |        |           |        |           |        |                   |      |
|        |        | <u> </u>                                |          | <u> </u>                              |          |        |          |        | ļ                 |        | ļ      |        |         |        |           |        |           |        |                   |      |
|        |        |                                         |          |                                       |          |        |          |        | 1                 |        | L      |        |         |        |           |        |           |        |                   |      |
|        |        |                                         | l        |                                       |          |        |          |        |                   |        |        |        | ·       |        |           |        |           |        |                   |      |
|        |        |                                         |          | <b> </b>                              |          |        |          |        |                   |        |        |        |         |        |           |        |           |        |                   |      |
|        |        |                                         |          | · · · · · · · · · · · · · · · · · · · |          |        |          |        | -                 |        |        |        |         |        |           |        |           |        |                   |      |
|        |        |                                         |          |                                       |          |        |          |        | ļ                 |        | ļ      |        |         |        |           |        |           |        |                   |      |
|        |        | <u> </u>                                |          | I                                     |          |        |          |        |                   |        |        |        |         |        |           |        |           |        |                   |      |
|        |        |                                         | <u> </u> |                                       |          |        | <u> </u> |        |                   |        |        |        |         |        |           |        |           |        |                   |      |
|        |        |                                         |          |                                       |          |        |          |        |                   |        |        |        |         |        |           |        |           |        |                   |      |
|        |        |                                         |          |                                       |          |        |          |        |                   |        |        |        |         |        |           |        |           |        |                   |      |
|        |        | 7                                       | <u> </u> |                                       |          |        |          |        |                   |        |        |        |         |        |           |        |           |        |                   |      |
|        |        |                                         |          | · · · · · · · · · · · · · · · · · · · |          |        |          |        |                   |        |        |        |         |        |           |        |           |        |                   |      |
|        |        |                                         |          |                                       |          |        |          |        |                   |        |        |        |         |        |           |        |           | -      |                   |      |
|        | ·      |                                         |          |                                       |          |        |          |        |                   |        |        |        |         |        |           |        |           |        |                   |      |
|        |        |                                         |          |                                       |          |        |          |        |                   |        |        |        |         |        |           |        |           |        |                   |      |
|        |        |                                         |          |                                       |          |        |          |        |                   |        |        |        |         |        |           |        |           |        |                   |      |
|        |        |                                         |          |                                       |          |        |          |        |                   |        |        |        |         |        |           |        |           |        |                   |      |
|        |        |                                         |          |                                       |          |        |          |        |                   |        |        |        |         |        |           |        |           |        |                   |      |
|        |        |                                         |          |                                       |          |        |          | •      |                   |        |        |        |         |        |           |        |           |        |                   |      |
|        |        |                                         |          |                                       |          |        |          |        |                   |        |        |        |         |        |           |        |           |        |                   |      |
|        |        |                                         |          |                                       |          |        |          |        |                   |        |        |        |         |        |           |        |           |        |                   |      |
| -      |        |                                         |          |                                       |          |        |          |        |                   |        |        |        |         |        |           |        |           |        |                   |      |
|        |        |                                         |          |                                       |          |        |          |        |                   |        |        |        |         |        |           |        |           |        |                   |      |
|        |        | ••••••••••••••••••••••••••••••••••••••• |          |                                       |          |        |          |        |                   |        |        |        |         |        |           |        |           |        |                   |      |
|        |        |                                         |          |                                       |          |        |          |        |                   |        |        |        |         |        |           |        |           |        |                   |      |
|        |        |                                         |          |                                       |          |        |          |        |                   |        |        |        |         |        |           |        |           |        |                   |      |
|        |        |                                         |          |                                       | [·       |        |          |        |                   |        |        |        |         |        |           |        |           |        |                   |      |
|        |        |                                         |          |                                       |          |        |          |        |                   |        |        |        |         |        |           |        |           |        |                   |      |
|        |        |                                         |          |                                       |          |        |          |        |                   |        |        |        |         |        |           |        |           |        |                   |      |
|        |        |                                         |          |                                       |          |        |          |        |                   |        |        |        |         |        |           |        |           |        |                   |      |
|        |        |                                         |          | ·                                     |          |        |          |        |                   |        |        |        |         |        |           |        |           |        |                   |      |
|        |        |                                         |          |                                       |          |        |          |        |                   |        |        |        |         |        |           |        |           |        |                   |      |
|        |        |                                         |          |                                       |          |        |          |        |                   |        |        |        |         |        |           |        |           |        |                   |      |
|        |        |                                         |          |                                       |          |        |          |        |                   |        |        |        |         |        |           |        |           |        |                   |      |
|        |        |                                         |          | f                                     |          |        |          |        |                   |        |        |        |         |        |           |        |           |        |                   |      |
|        |        | ł                                       |          |                                       |          |        |          |        |                   |        |        |        |         |        |           |        |           |        |                   |      |
|        | ·      |                                         |          |                                       |          |        |          |        |                   |        |        |        |         |        |           |        |           |        |                   |      |
|        |        |                                         |          |                                       |          |        |          |        |                   |        |        |        |         |        |           |        |           |        |                   |      |
|        |        | ······                                  |          |                                       |          |        |          |        | <u> </u> -        |        |        |        |         |        | · · · · · |        |           |        |                   |      |
|        |        |                                         |          |                                       |          |        |          |        |                   |        |        |        |         |        |           |        |           |        |                   |      |