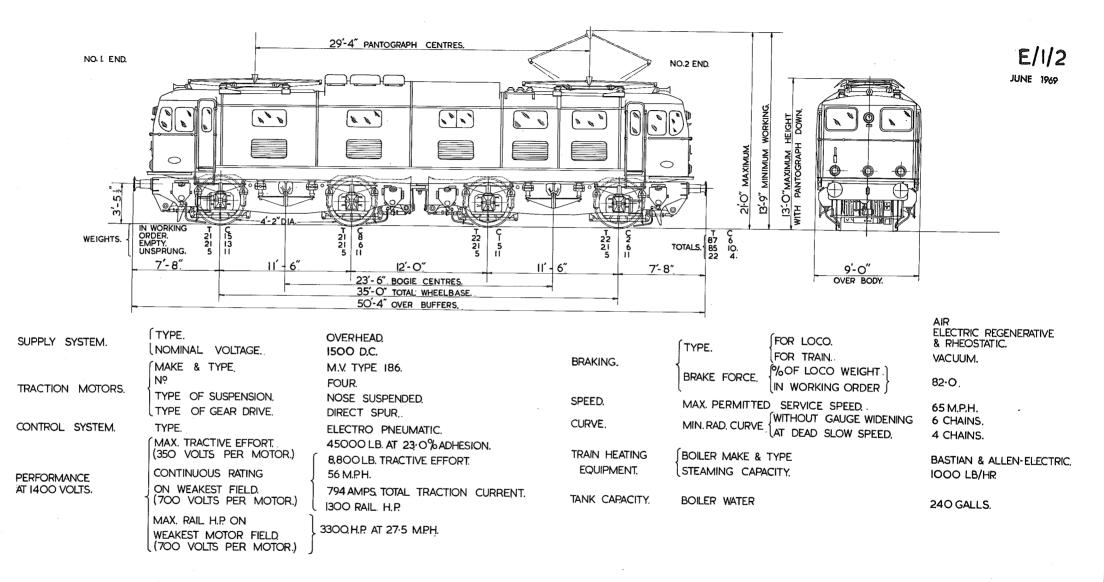

#### JUNE 1969

| NUMBER | NUMBER | NUMBER                                  | NUMBER   | NUMBER                                | NUMBER   | NUMBER | NUMBER   | NUMBER | DIAGRAM<br>NUMBER | NUMBER | NUMBER | NUMBER | NUMBER  | NUMBER |           | LOCO.  |           | LOCO.  | DIAGRAM<br>NUMBER |      |
|--------|--------|-----------------------------------------|----------|---------------------------------------|----------|--------|----------|--------|-------------------|--------|--------|--------|---------|--------|-----------|--------|-----------|--------|-------------------|------|
| L      |        |                                         | <u> </u> | ļ                                     |          |        |          |        |                   |        |        |        | HOMOLIN |        | Homer     | NONDER | THOMOLER_ | NONDER | NUMBER            | NUMB |
|        |        |                                         |          |                                       |          |        |          |        |                   |        |        |        |         |        |           |        |           |        |                   |      |
|        |        | ļ                                       |          | <u> </u>                              |          |        |          |        | ļ                 |        |        |        |         |        |           |        |           |        |                   |      |
|        |        |                                         |          |                                       | <u> </u> |        |          |        |                   |        |        |        |         |        |           |        |           |        |                   |      |
|        |        | <u> </u>                                |          | <u> </u>                              |          |        |          |        | ļ                 |        | ļ      |        |         |        |           |        |           |        |                   |      |
|        |        |                                         |          |                                       |          |        |          |        | 1                 |        | L      |        |         |        |           |        |           |        |                   |      |
|        |        |                                         | l        |                                       |          |        |          |        |                   |        |        |        | ·       |        |           |        |           |        |                   |      |
|        |        |                                         |          | <b> </b>                              |          |        |          |        |                   |        |        |        |         |        |           |        |           |        |                   |      |
|        |        |                                         |          | · · · · · · · · · · · · · · · · · · · |          |        |          |        | -                 |        |        |        |         |        |           |        |           |        |                   |      |
|        |        |                                         |          |                                       |          |        |          |        | ļ                 |        | ļ      |        |         |        |           |        |           |        |                   |      |
|        |        | <u> </u>                                |          | I                                     |          |        |          |        |                   |        |        |        |         |        |           |        |           |        |                   |      |
|        |        |                                         | <u> </u> |                                       |          |        | <u> </u> |        |                   |        |        |        |         |        |           |        |           |        |                   |      |
|        |        |                                         |          |                                       |          |        |          |        |                   |        |        |        |         |        |           |        |           |        |                   |      |
|        |        |                                         |          |                                       |          |        |          |        |                   |        |        |        |         |        |           |        |           |        |                   |      |
|        |        | 7                                       | <u> </u> |                                       |          |        |          |        |                   |        |        |        |         |        |           |        |           |        |                   |      |
|        |        |                                         |          | · · · · · · · · · · · · · · · · · · · |          |        |          |        |                   |        |        |        |         |        |           |        |           |        |                   |      |
|        |        |                                         |          |                                       |          |        |          |        |                   |        |        |        |         |        |           |        |           | -      |                   |      |
|        | ·      |                                         |          |                                       |          |        |          |        |                   |        |        |        |         |        |           |        |           |        |                   |      |
|        |        |                                         |          |                                       |          |        |          |        |                   |        |        |        |         |        |           |        |           |        |                   |      |
|        |        |                                         |          |                                       |          |        |          |        |                   |        |        |        |         |        |           |        |           |        |                   |      |
|        |        |                                         |          |                                       |          |        |          |        |                   |        |        |        |         |        |           |        |           |        |                   |      |
|        |        |                                         |          |                                       |          |        |          |        |                   |        |        |        |         |        |           |        |           |        |                   |      |
|        |        |                                         |          |                                       |          |        |          | •      |                   |        |        |        |         |        |           |        |           |        |                   |      |
|        |        |                                         |          |                                       |          |        |          |        |                   |        |        |        |         |        |           |        |           |        |                   |      |
|        |        |                                         |          |                                       |          |        |          |        |                   |        |        |        |         |        |           |        |           |        |                   |      |
| -      |        |                                         |          |                                       |          |        |          |        |                   |        |        |        |         |        |           |        |           |        |                   |      |
|        |        |                                         |          |                                       |          |        |          |        |                   |        |        |        |         |        |           |        |           |        |                   |      |
|        |        | ••••••••••••••••••••••••••••••••••••••• |          |                                       |          |        |          |        |                   |        |        |        |         |        |           |        |           |        |                   |      |
|        |        |                                         |          |                                       |          |        |          |        |                   |        |        |        |         |        |           |        |           |        |                   |      |
|        |        |                                         |          |                                       |          |        |          |        |                   |        |        |        |         |        |           |        |           |        |                   |      |
|        |        |                                         |          |                                       | [·       |        |          |        |                   |        |        |        |         |        |           |        |           |        |                   |      |
|        |        |                                         |          |                                       |          |        |          |        |                   |        |        |        |         |        |           |        |           |        |                   |      |
|        |        |                                         |          |                                       |          |        |          |        |                   |        |        |        |         |        |           |        |           |        |                   |      |
|        |        |                                         |          |                                       |          |        |          |        |                   |        |        |        |         |        |           |        |           |        |                   |      |
|        |        |                                         |          | ·                                     |          |        |          |        |                   |        |        |        |         |        |           |        |           |        |                   |      |
|        |        |                                         |          |                                       |          |        |          |        |                   |        |        |        |         |        |           |        |           |        |                   |      |
|        |        |                                         |          |                                       |          |        |          |        |                   |        |        |        |         |        |           |        |           |        |                   |      |
|        |        |                                         |          |                                       |          |        |          |        |                   |        |        |        |         |        |           |        |           |        |                   |      |
|        |        |                                         |          | f                                     |          |        |          |        |                   |        |        |        |         |        |           |        |           |        |                   |      |
|        |        | ł                                       |          |                                       |          |        |          |        |                   |        |        |        |         |        |           |        |           |        |                   |      |
|        | ·      |                                         |          |                                       |          |        |          |        |                   |        |        |        |         |        |           |        |           |        |                   |      |
|        |        |                                         |          |                                       |          |        |          |        |                   |        |        |        |         |        |           |        |           |        |                   |      |
|        |        | ······                                  |          |                                       |          |        |          |        | <u> </u> -        |        |        |        |         |        | · · · · · |        |           |        |                   |      |
|        |        |                                         |          |                                       |          |        |          |        |                   |        |        |        |         |        |           |        |           |        |                   |      |