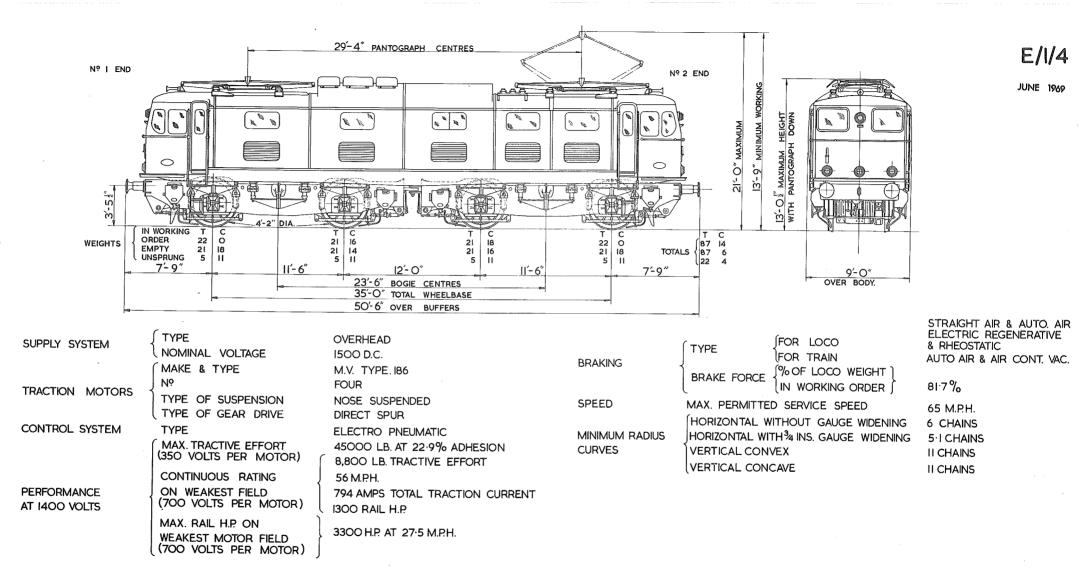

#### JUNE 1969

| NUMBER | NUMBER | NUMBER                                  | NUMBER   | NUMBER                                | NUMBER   | NUMBER | NUMBER   | NUMBER | DIAGRAM<br>NUMBER | NUMBER | NUMBER | NUMBER | NUMBER  | NUMBER |           | LOCO.  |           | LOCO.  | DIAGRAM<br>NUMBER |      |
|--------|--------|-----------------------------------------|----------|---------------------------------------|----------|--------|----------|--------|-------------------|--------|--------|--------|---------|--------|-----------|--------|-----------|--------|-------------------|------|
| L      |        |                                         | <u> </u> | ļ                                     |          |        |          |        |                   |        |        |        | HOMOLIN |        | Homer     | NONDER | THOMOLER_ | NONDER | NUMBER            | NUMB |
|        |        |                                         |          |                                       |          |        |          |        |                   |        |        |        |         |        |           |        |           |        |                   |      |
|        |        | ļ                                       |          | <u> </u>                              |          |        |          |        | ļ                 |        |        |        |         |        |           |        |           |        |                   |      |
|        |        |                                         |          |                                       | <u> </u> |        |          |        |                   |        |        |        |         |        |           |        |           |        |                   |      |
|        |        | <u> </u>                                |          | <u> </u>                              |          |        |          |        | ļ                 |        | ļ      |        |         |        |           |        |           |        |                   |      |
|        |        |                                         |          |                                       |          |        |          |        | 1                 |        | L      |        |         |        |           |        |           |        |                   |      |
|        |        |                                         | l        |                                       |          |        |          |        |                   |        |        |        | ·       |        |           |        |           |        |                   |      |
|        |        |                                         |          | <b> </b>                              |          |        |          |        |                   |        |        |        |         |        |           |        |           |        |                   |      |
|        |        |                                         |          | · · · · · · · · · · · · · · · · · · · |          |        |          |        | -                 |        |        |        |         |        |           |        |           |        |                   |      |
|        |        |                                         |          |                                       |          |        |          |        | ļ                 |        | ļ      |        |         |        |           |        |           |        |                   |      |
|        |        | <u> </u>                                |          | I                                     |          |        |          |        |                   |        |        |        |         |        |           |        |           |        |                   |      |
|        |        |                                         | <u> </u> |                                       |          |        | <u> </u> |        |                   |        |        |        |         |        |           |        |           |        |                   |      |
|        |        |                                         |          |                                       |          |        |          |        |                   |        |        |        |         |        |           |        |           |        |                   |      |
|        |        |                                         |          |                                       |          |        |          |        |                   |        |        |        |         |        |           |        |           |        |                   |      |
|        |        | 7                                       | <u> </u> |                                       |          |        |          |        |                   |        |        |        |         |        |           |        |           |        |                   |      |
|        |        |                                         |          | · · · · · · · · · · · · · · · · · · · |          |        |          |        |                   |        |        |        |         |        |           |        |           |        |                   |      |
|        |        |                                         |          |                                       |          |        |          |        |                   |        |        |        |         |        |           |        |           | -      |                   |      |
|        | ·      |                                         |          |                                       |          |        |          |        |                   |        |        |        |         |        |           |        |           |        |                   |      |
|        |        |                                         |          |                                       |          |        |          |        |                   |        |        |        |         |        |           |        |           |        |                   |      |
|        |        |                                         |          |                                       |          |        |          |        |                   |        |        |        |         |        |           |        |           |        |                   |      |
|        |        |                                         |          |                                       |          |        |          |        |                   |        |        |        |         |        |           |        |           |        |                   |      |
|        |        |                                         |          |                                       |          |        |          |        |                   |        |        |        |         |        |           |        |           |        |                   |      |
|        |        |                                         |          |                                       |          |        |          | •      |                   |        |        |        |         |        |           |        |           |        |                   |      |
|        |        |                                         |          |                                       |          |        |          |        |                   |        |        |        |         |        |           |        |           |        |                   |      |
|        |        |                                         |          |                                       |          |        |          |        |                   |        |        |        |         |        |           |        |           |        |                   |      |
| -      |        |                                         |          |                                       |          |        |          |        |                   |        |        |        |         |        |           |        |           |        |                   |      |
|        |        |                                         |          |                                       |          |        |          |        |                   |        |        |        |         |        |           |        |           |        |                   |      |
|        |        | ••••••••••••••••••••••••••••••••••••••• |          |                                       |          |        |          |        |                   |        |        |        |         |        |           |        |           |        |                   |      |
|        |        |                                         |          |                                       |          |        |          |        |                   |        |        |        |         |        |           |        |           |        |                   |      |
|        |        |                                         |          |                                       |          |        |          |        |                   |        |        |        |         |        |           |        |           |        |                   |      |
|        |        |                                         |          |                                       | [·       |        |          |        |                   |        |        |        |         |        |           |        |           |        |                   |      |
|        |        |                                         |          |                                       |          |        |          |        |                   |        |        |        |         |        |           |        |           |        |                   |      |
|        |        |                                         |          |                                       |          |        |          |        |                   |        |        |        |         |        |           |        |           |        |                   |      |
|        |        |                                         |          |                                       |          |        |          |        |                   |        |        |        |         |        |           |        |           |        |                   |      |
|        |        |                                         |          | ·                                     |          |        |          |        |                   |        |        |        |         |        |           |        |           |        |                   |      |
|        |        |                                         |          |                                       |          |        |          |        |                   |        |        |        |         |        |           |        |           |        |                   |      |
|        |        |                                         |          |                                       |          |        |          |        |                   |        |        |        |         |        |           |        |           |        |                   |      |
|        |        |                                         |          |                                       |          |        |          |        |                   |        |        |        |         |        |           |        |           |        |                   |      |
|        |        |                                         |          | f                                     |          |        |          |        |                   |        |        |        |         |        |           |        |           |        |                   |      |
|        |        | ł                                       |          |                                       |          |        |          |        |                   |        |        |        |         |        |           |        |           |        |                   |      |
|        | ·      |                                         |          |                                       |          |        |          |        |                   |        |        |        |         |        |           |        |           |        |                   |      |
|        |        |                                         |          |                                       |          |        |          |        |                   |        |        |        |         |        |           |        |           |        |                   |      |
|        |        | ······                                  |          |                                       |          |        |          |        | <u> </u> -        |        |        |        |         |        | · · · · · |        |           |        |                   |      |
|        |        |                                         |          |                                       |          |        |          |        |                   |        |        |        |         |        |           |        |           |        |                   |      |