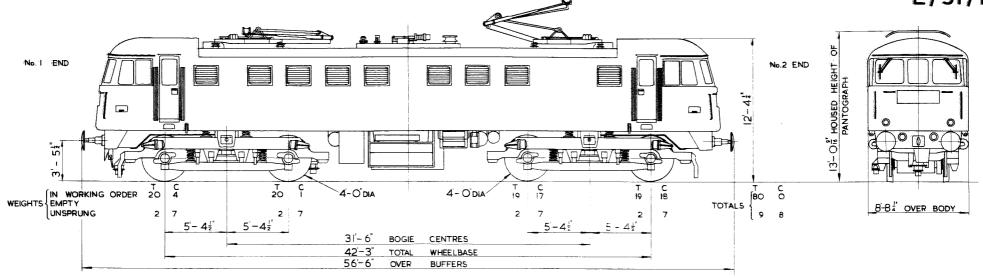

#### JUNE 1969

| NUMBER | NUMBER | NUMBER                                  | NUMBER   | NUMBER                                | NUMBER   | NUMBER | NUMBER   | NUMBER | DIAGRAM<br>NUMBER | NUMBER | NUMBER | NUMBER | NUMBER  | NUMBER |           | LOCO.  |           | LOCO.  | DIAGRAM<br>NUMBER |      |
|--------|--------|-----------------------------------------|----------|---------------------------------------|----------|--------|----------|--------|-------------------|--------|--------|--------|---------|--------|-----------|--------|-----------|--------|-------------------|------|
| L      |        |                                         | <u> </u> | ļ                                     |          |        |          |        |                   |        |        |        | HOMOLIN |        | Homer     | NONDER | THOMOLER_ | NONDER | NUMBER            | NUMB |
|        |        |                                         |          |                                       |          |        |          |        |                   |        |        |        |         |        |           |        |           |        |                   |      |
|        |        | ļ                                       |          | <u> </u>                              |          |        |          |        | ļ                 |        |        |        |         |        |           |        |           |        |                   |      |
|        |        |                                         |          |                                       | <u> </u> |        |          |        |                   |        |        |        |         |        |           |        |           |        |                   |      |
|        |        | <u> </u>                                |          | <u> </u>                              |          |        |          |        | ļ                 |        | ļ      |        |         |        |           |        |           |        |                   |      |
|        |        |                                         |          |                                       |          |        |          |        | 1                 |        | L      |        |         |        |           |        |           |        |                   |      |
|        |        |                                         | l        |                                       |          |        |          |        |                   |        |        |        | ·       |        |           |        |           |        |                   |      |
|        |        |                                         |          | <b> </b>                              |          |        |          |        |                   |        |        |        |         |        |           |        |           |        |                   |      |
|        |        |                                         |          | · · · · · · · · · · · · · · · · · · · |          |        |          |        | -                 |        |        |        |         |        |           |        |           |        |                   |      |
|        |        |                                         |          |                                       |          |        |          |        | ļ                 |        | ļ      |        |         |        |           |        |           |        |                   |      |
|        |        | <u> </u>                                |          | I                                     |          |        |          |        |                   |        |        |        |         |        |           |        |           |        |                   |      |
|        |        |                                         | <u> </u> |                                       |          |        | <u> </u> |        |                   |        |        |        |         |        |           |        |           |        |                   |      |
|        |        |                                         |          |                                       |          |        |          |        |                   |        |        |        |         |        |           |        |           |        |                   |      |
|        |        |                                         |          |                                       |          |        |          |        |                   |        |        |        |         |        |           |        |           |        |                   |      |
|        |        | 7                                       | <u> </u> |                                       |          |        |          |        |                   |        |        |        |         |        |           |        |           |        |                   |      |
|        |        |                                         |          | · · · · · · · · · · · · · · · · · · · |          |        |          |        |                   |        |        |        |         |        |           |        |           |        |                   |      |
|        |        |                                         |          |                                       |          |        |          |        |                   |        |        |        |         |        |           |        |           | -      |                   |      |
|        | ·      |                                         |          |                                       |          |        |          |        |                   |        |        |        |         |        |           |        |           |        |                   |      |
|        |        |                                         |          |                                       |          |        |          |        |                   |        |        |        |         |        |           |        |           |        |                   |      |
|        |        |                                         |          |                                       |          |        |          |        |                   |        |        |        |         |        |           |        |           |        |                   |      |
|        |        |                                         |          |                                       |          |        |          |        |                   |        |        |        |         |        |           |        |           |        |                   |      |
|        |        |                                         |          |                                       |          |        |          |        |                   |        |        |        |         |        |           |        |           |        |                   |      |
|        |        |                                         |          |                                       |          |        |          | •      |                   |        |        |        |         |        |           |        |           |        |                   |      |
|        |        |                                         |          |                                       |          |        |          |        |                   |        |        |        |         |        |           |        |           |        |                   |      |
|        |        |                                         |          |                                       |          |        |          |        |                   |        |        |        |         |        |           |        |           |        |                   |      |
| -      |        |                                         |          |                                       |          |        |          |        |                   |        |        |        |         |        |           |        |           |        |                   |      |
|        |        |                                         |          |                                       |          |        |          |        |                   |        |        |        |         |        |           |        |           |        |                   |      |
|        |        | ••••••••••••••••••••••••••••••••••••••• |          |                                       |          |        |          |        |                   |        |        |        |         |        |           |        |           |        |                   |      |
|        |        |                                         |          |                                       |          |        |          |        |                   |        |        |        |         |        |           |        |           |        |                   |      |
|        |        |                                         |          |                                       |          |        |          |        |                   |        |        |        |         |        |           |        |           |        |                   |      |
|        |        |                                         |          |                                       | [·       |        |          |        |                   |        |        |        |         |        |           |        |           |        |                   |      |
|        |        |                                         |          |                                       |          |        |          |        |                   |        |        |        |         |        |           |        |           |        |                   |      |
|        |        |                                         |          |                                       |          |        |          |        |                   |        |        |        |         |        |           |        |           |        |                   |      |
|        |        |                                         |          |                                       |          |        |          |        |                   |        |        |        |         |        |           |        |           |        |                   |      |
|        |        |                                         |          | ·                                     |          |        |          |        |                   |        |        |        |         |        |           |        |           |        |                   |      |
|        |        |                                         |          |                                       |          |        |          |        |                   |        |        |        |         |        |           |        |           |        |                   |      |
|        |        |                                         |          |                                       |          |        |          |        |                   |        |        |        |         |        |           |        |           |        |                   |      |
|        |        |                                         |          |                                       |          |        |          |        |                   |        |        |        |         |        |           |        |           |        |                   |      |
|        |        |                                         |          | f                                     |          |        |          |        |                   |        |        |        |         |        |           |        |           |        |                   |      |
|        |        | ł                                       |          |                                       |          |        |          |        |                   |        |        |        |         |        |           |        |           |        |                   |      |
|        | ·      |                                         |          |                                       |          |        |          |        |                   |        |        |        |         |        |           |        |           |        |                   |      |
|        |        |                                         |          |                                       |          |        |          |        |                   |        |        |        |         |        |           |        |           |        |                   |      |
|        |        | ······                                  |          |                                       |          |        |          |        | <u> </u> -        |        |        |        |         |        | · · · · · |        |           |        |                   |      |
|        |        |                                         |          |                                       |          |        |          |        |                   |        |        |        |         |        |           |        |           |        |                   |      |