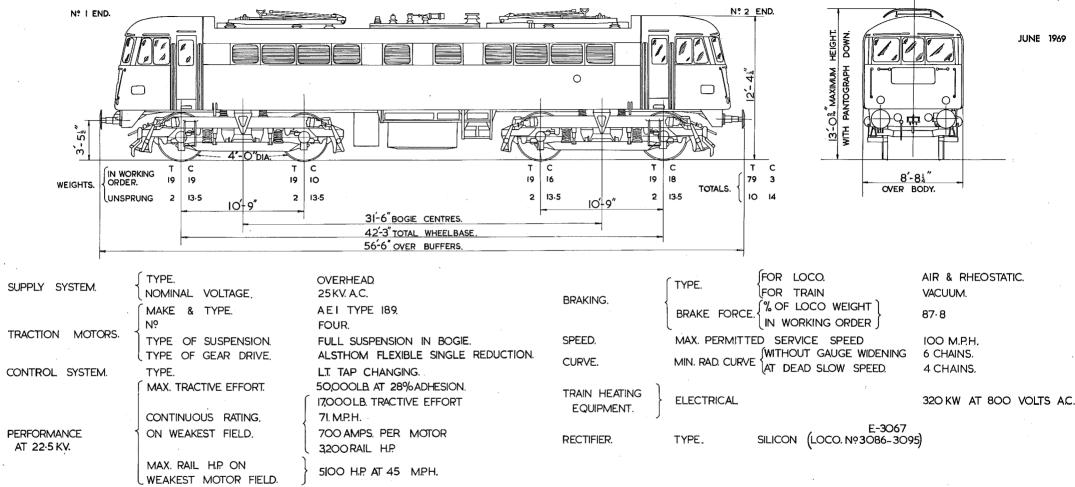

#### JUNE 1969

| NUMBER | NUMBER | NUMBER                                  | NUMBER   | NUMBER                                | NUMBER   | NUMBER | NUMBER   | NUMBER | DIAGRAM<br>NUMBER | NUMBER | NUMBER | NUMBER | NUMBER  | NUMBER |           | LOCO.  |           | LOCO.  | DIAGRAM<br>NUMBER |      |
|--------|--------|-----------------------------------------|----------|---------------------------------------|----------|--------|----------|--------|-------------------|--------|--------|--------|---------|--------|-----------|--------|-----------|--------|-------------------|------|
| L      |        |                                         | <u> </u> | ļ                                     |          |        |          |        |                   |        |        |        | HOMOLIN |        | Homer     | NONDER | THOMOLER_ | NONDER | NUMBER            | NUMB |
|        |        |                                         |          |                                       |          |        |          |        |                   |        |        |        |         |        |           |        |           |        |                   |      |
|        |        | ļ                                       |          | <u> </u>                              |          |        |          |        | ļ                 |        |        |        |         |        |           |        |           |        |                   |      |
|        |        |                                         |          |                                       | <u> </u> |        |          |        |                   |        |        |        |         |        |           |        |           |        |                   |      |
|        |        | <u> </u>                                |          | <u> </u>                              |          |        |          |        | ļ                 |        | ļ      |        |         |        |           |        |           |        |                   |      |
|        |        |                                         |          |                                       |          |        |          |        | 1                 |        | L      |        |         |        |           |        |           |        |                   |      |
|        |        |                                         | l        |                                       |          |        |          |        |                   |        |        |        | ·       |        |           |        |           |        |                   |      |
|        |        |                                         |          | <b> </b>                              |          |        |          |        |                   |        |        |        |         |        |           |        |           |        |                   |      |
|        |        |                                         |          | · · · · · · · · · · · · · · · · · · · |          |        |          |        | -                 |        |        |        |         |        |           |        |           |        |                   |      |
|        |        |                                         |          |                                       |          |        |          |        | ļ                 |        | ļ      |        |         |        |           |        |           |        |                   |      |
|        |        | <u> </u>                                |          | I                                     |          |        |          |        |                   |        |        |        |         |        |           |        |           |        |                   |      |
|        |        |                                         | <u> </u> |                                       |          |        | <u> </u> |        |                   |        |        |        |         |        |           |        |           |        |                   |      |
|        |        |                                         |          |                                       |          |        |          |        |                   |        |        |        |         |        |           |        |           |        |                   |      |
|        |        |                                         |          |                                       |          |        |          |        |                   |        |        |        |         |        |           |        |           |        |                   |      |
|        |        | 7                                       | <u> </u> |                                       |          |        |          |        |                   |        |        |        |         |        |           |        |           |        |                   |      |
|        |        |                                         |          | · · · · · · · · · · · · · · · · · · · |          |        |          |        |                   |        |        |        |         |        |           |        |           |        |                   |      |
|        |        |                                         |          |                                       |          |        |          |        |                   |        |        |        |         |        |           |        |           | -      |                   |      |
|        | ·      |                                         |          |                                       |          |        |          |        |                   |        |        |        |         |        |           |        |           |        |                   |      |
|        |        |                                         |          |                                       |          |        |          |        |                   |        |        |        |         |        |           |        |           |        |                   |      |
|        |        |                                         |          |                                       |          |        |          |        |                   |        |        |        |         |        |           |        |           |        |                   |      |
|        |        |                                         |          |                                       |          |        |          |        |                   |        |        |        |         |        |           |        |           |        |                   |      |
|        |        |                                         |          |                                       |          |        |          |        |                   |        |        |        |         |        |           |        |           |        |                   |      |
|        |        |                                         |          |                                       |          |        |          | •      |                   |        |        |        |         |        |           |        |           |        |                   |      |
|        |        |                                         |          |                                       |          |        |          |        |                   |        |        |        |         |        |           |        |           |        |                   |      |
|        |        |                                         |          |                                       |          |        |          |        |                   |        |        |        |         |        |           |        |           |        |                   |      |
| -      |        |                                         |          |                                       |          |        |          |        |                   |        |        |        |         |        |           |        |           |        |                   |      |
|        |        |                                         |          |                                       |          |        |          |        |                   |        |        |        |         |        |           |        |           |        |                   |      |
|        |        | ••••••••••••••••••••••••••••••••••••••• |          |                                       |          |        |          |        |                   |        |        |        |         |        |           |        |           |        |                   |      |
|        |        |                                         |          |                                       |          |        |          |        |                   |        |        |        |         |        |           |        |           |        |                   |      |
|        |        |                                         |          |                                       |          |        |          |        |                   |        |        |        |         |        |           |        |           |        |                   |      |
|        |        |                                         |          |                                       | [·       |        |          |        |                   |        |        |        |         |        |           |        |           |        |                   |      |
|        |        |                                         |          |                                       |          |        |          |        |                   |        |        |        |         |        |           |        |           |        |                   |      |
|        |        |                                         |          |                                       |          |        |          |        |                   |        |        |        |         |        |           |        |           |        |                   |      |
|        |        |                                         |          |                                       |          |        |          |        |                   |        |        |        |         |        |           |        |           |        |                   |      |
|        |        |                                         |          | ·                                     |          |        |          |        |                   |        |        |        |         |        |           |        |           |        |                   |      |
|        |        |                                         |          |                                       |          |        |          |        |                   |        |        |        |         |        |           |        |           |        |                   |      |
|        |        |                                         |          |                                       |          |        |          |        |                   |        |        |        |         |        |           |        |           |        |                   |      |
|        |        |                                         |          |                                       |          |        |          |        |                   |        |        |        |         |        |           |        |           |        |                   |      |
|        |        |                                         |          | f                                     |          |        |          |        |                   |        |        |        |         |        |           |        |           |        |                   |      |
|        |        | ł                                       |          |                                       |          |        |          |        |                   |        |        |        |         |        |           |        |           |        |                   |      |
|        | ·      |                                         |          |                                       |          |        |          |        |                   |        |        |        |         |        |           |        |           |        |                   |      |
|        |        |                                         |          |                                       |          |        |          |        |                   |        |        |        |         |        |           |        |           |        |                   |      |
|        |        | ······                                  |          |                                       |          |        |          |        | <u> </u> -        |        |        |        |         |        | · · · · · |        |           |        |                   |      |
|        |        |                                         |          |                                       |          |        |          |        |                   |        |        |        |         |        |           |        |           |        |                   |      |